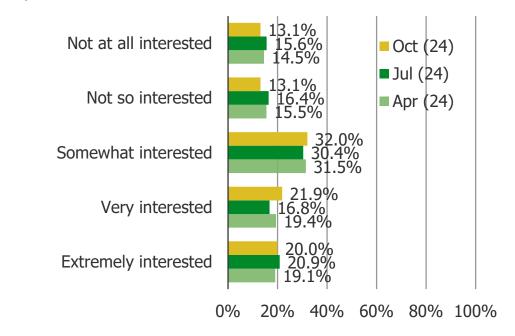

### **US DATA**

HOW MUCH INTEREST WOULD YOU HAVE IN BEING ABLE TO BUY KRISPY KREME DONUTS AT MCDONALD'S?

Posed to all respondents.

### Posed to all respondents.