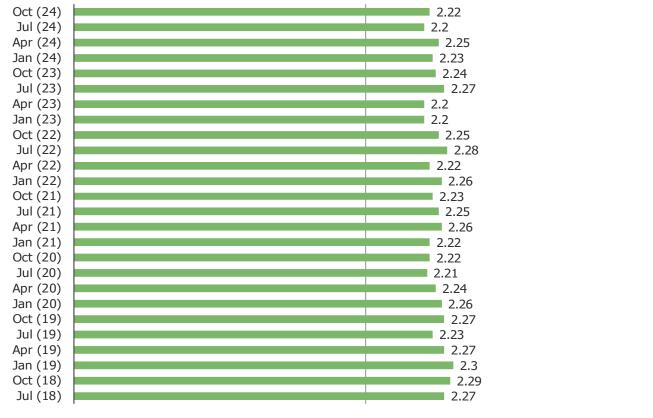

| % 80                          | %       | L00% |

|                                                  | N=  |
|--------------------------------------------------|-----|
| All Respondents                                  | 999 |
| McDonald's Customers                             | 601 |
| McDonald's Coffee: Frequently to Very Frequently | 200 |

### BESPOKE Surveys Coffee | October 2024

### **US DATA**

HOW MUCH INTEREST WOULD YOU HAVE IN BEING ABLE TO BUY KRISPY KREME DONUTS AT MCDONALD'S?

Posed to all respondents.



### Cross-Tab Analysis:



Coffee

COFFEE US

### HOW OFTEN DO YOU DRINK COFFEE?

### Posed to all respondents.



### HOW OFTEN DO YOU DRINK THE FOLLOWING?



#### WHERE DO YOU PREFER TO GET COFFEE?

Posed to respondents who drink coffee at least infrequently.



Local Coffee Shops

Same

Chains (like Starbucks, Dunkin Donuts, McDonald's, etc)

### DO YOU PREFER ICED OR HOT COFFEE TYPE OF DRINKS?



#### HOW OFTEN DO YOU DRINK COFFEE OR ESPRESSO DRINKS FROM ...



# DO YOU REGULARLY OR OCCASIONALLY USE THE FOLLOWING FOR EITHER DINING OUT OR ORDERING TAKEOUT? % YES



### HAVE YOU CHANGED HOW OFTEN YOU TAKEOUT OR DINE HERE?

Posed to respondents who use the following regularly or occasionally.



#### GOING FORWARD, DO YOU EXPECT TO CHANGE HOW OFTEN YOU TAKEOUT OR DINE HERE?

Posed to respondents who use the following regularly or occasionally.



HOW OFTEN DO YOU ORDER FROM HERE FOR DELIVERY THROUGH THIRD PARTY FOOD DELIVERY APPS, LIKE UBER EATS, DOOR DASH, GRUBHUB, POSTMATES, ETC?

Posed to respondents who use the following regularly or occasion