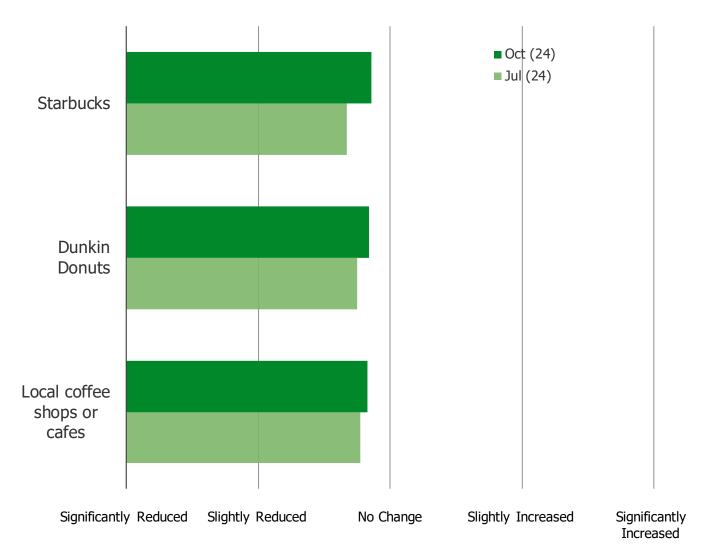

### HAVE YOU CHANGED YOUR USAGE OF THE FOLLOWING IN THE PAST MONTH OR SO?

Posed to customers of each of the following.

YOU MENTIONED THAT YOU HAVE REDUCED YOUR USAGE OF THE FOLLOWING IN THE PAST MONTH OR SO. WHY HAVE YOU REDUCED YOUR USAGE OF THE FOLLOWING?

Posed to all respondents who have reduce their usage of the below in the past month or so.

Starbucks

Dunkin

Local Coffee Shops