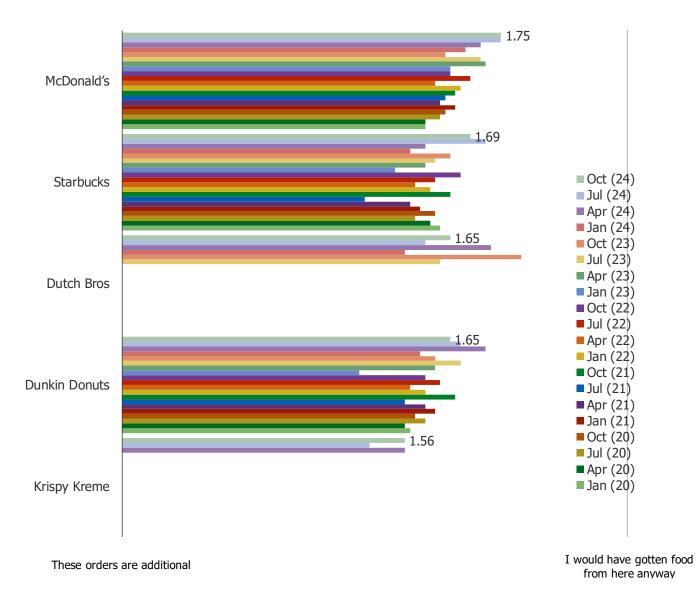

Posed to respondents who use the following regularly or occasionally.

WHEN YOU ORDER FROM THIS RESTAURANT THROUGH THIRD PARTY FOOD DELIVERY APPS, ARE THEY ORDERS YOU WOULD HAVE GOTTEN ANYWAY OR ARE THEY ADDITIONAL?

Posed to customers of the following who order it from third party food delivery apps regularly or occasionally.

FOR PERSONAL USE ONLY-DO NOT FORWARD OR REDISTRIBUTE