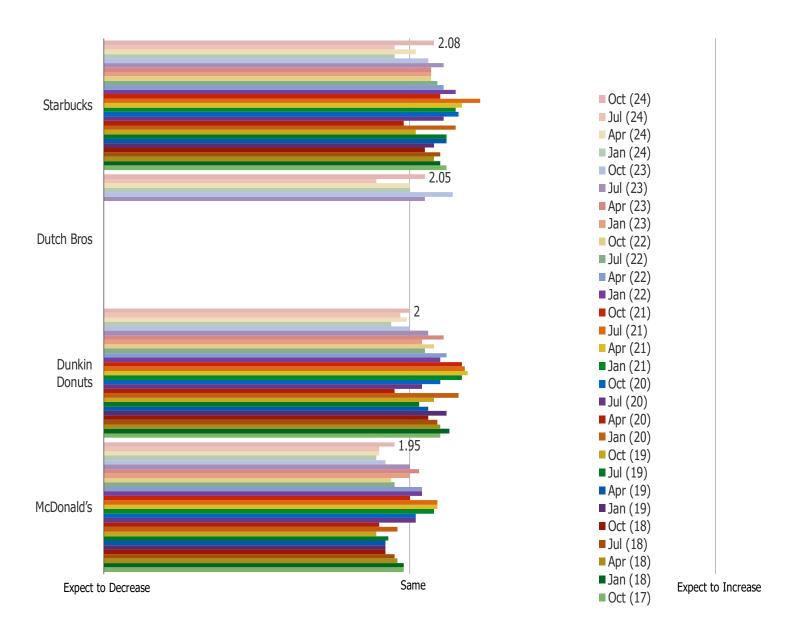

#### GOING FORWARD, DO YOU EXPECT TO CHANGE HOW OFTEN YOU TAKEOUT OR DINE HERE?

Posed to respondents who use the following regularly or occasionally.

HOW OFTEN DO YOU ORDER FROM HERE FOR DELIVERY THROUGH THIRD PARTY FOOD DELIVERY APPS, LIKE UBER EATS, DOOR DASH, GRUBHUB, POSTMATES, ETC?