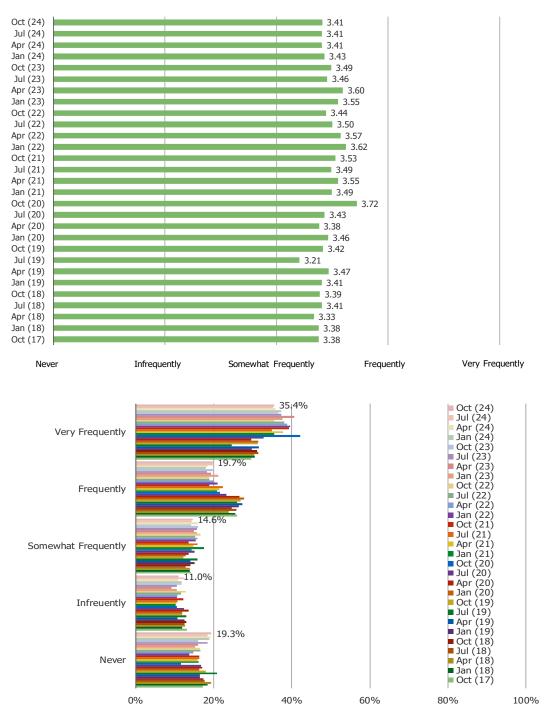

|         |      |
|                                                       | 0% | 20%                   | 40%                     | 60                      | % 80                          | %       | L00% |

|                                                  | N=  |
|--------------------------------------------------|-----|
| All Respondents                                  | 999 |
| McDonald's Customers                             | 601 |
| McDonald's Coffee: Frequently to Very Frequently | 200 |

### BESPOKE Surveys Coffee | October 2024

### **US DATA**

HOW MUCH INTEREST WOULD YOU HAVE IN BEING ABLE TO BUY KRISPY KREME DONUTS AT MCDONALD'S?

Posed to all respondents.



### Cross-Tab Analysis:



Coffee

COFFEE US

### HOW OFTEN DO YOU DRINK COFFEE?

### Posed to all respondents.



### HOW OFTEN DO YOU DRINK THE FOLLOWING?



#### WHERE DO YOU PREFER TO GET COFFEE?

Posed to respondents who drink coffee at least infrequently.



Local Coffee Shops

Same

Chains (like Starbucks, Dunkin Donuts, McDonald's, etc)

### DO YOU PREFER ICED OR HOT COFFEE TYPE OF DRINKS?



#### HOW OFTEN DO YOU DRINK COFFEE OR ESPRESSO DRINKS FROM ...



# DO YOU REGULARLY OR OCCASIONALLY USE THE FOLLOWING FOR EITHER DINING OUT OR ORDERING TAKEOUT? % YES



### HAVE YOU CHANGED HOW OFTEN YOU TAKEOUT OR DINE HERE?

Posed to respondents who use the following regularly or occasionally.



#### GOING FORWARD, DO YOU EXPECT TO CHANGE HOW OFTEN YOU TAKEOUT OR DINE HERE?

Posed to respondents who use the following regularly or occasionally.



HOW OFTEN DO YOU ORDER FROM HERE FOR DELIVERY THROUGH