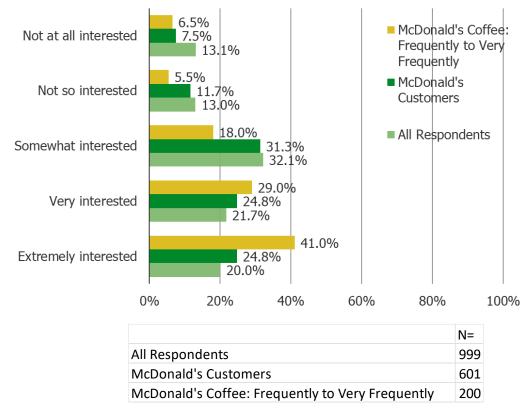

### Cross-Tab Analysis

| I get them regularly                                  | ,  | 17.<br>5.7%<br>6.5%   | 5%                      | F                       | 1cDonal<br>requent<br>requent | ly to V |      |
|-------------------------------------------------------|----|-----------------------|-------------------------|-------------------------|-------------------------------|---------|------|
| I get them occasionally                               | /  | 2                     | 28.09<br>26.5%<br>23.3% | % ∎N                    | IcDonald<br>Lustome           | j's     |      |
| I have had them, but not in a long<br>time            |    |                       | 32.                     | 5% ∎ 48.<br>48.<br>47.8 | II Respo<br>9%<br>8%          | ndent   | S    |
| I am familiar with them, but haven<br>ever tried them |    | 14.5<br>12.39<br>14.9 | %                       |                         |                               |         |      |
| I have am not familiar with them                      |    | 7.5%<br>6.7%<br>7.5%  |                         |                         |                               |         |      |
|                                                       | 0% | 20%                   | 40%                     | 60                      | % 80                          | %       | L00% |

|                                                  | N=  |
|--------------------------------------------------|-----|
| All Respondents                                  | 999 |
| McDonald's Customers                             | 601 |
| McDonald's Coffee: Frequently to Very Frequently | 200 |