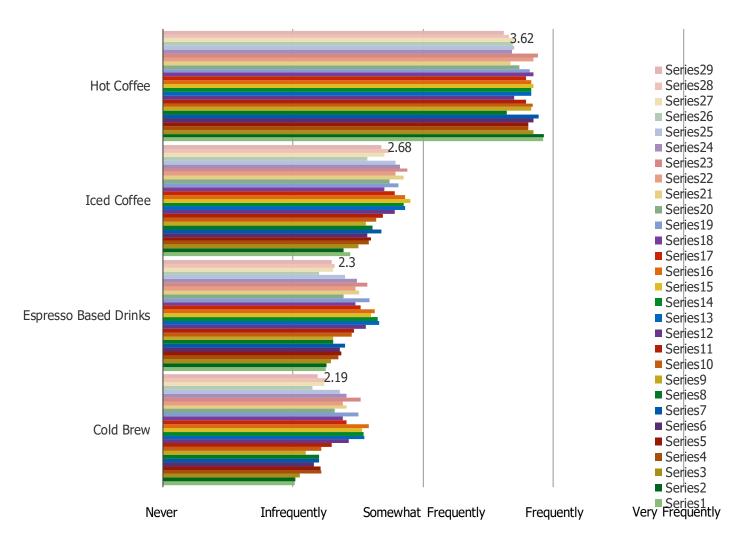

| 0% | 20%                   | 40%                     | 60                      | % 80                          | %       | L00% |

|                                                  | N=  |
|--------------------------------------------------|-----|
| All Respondents                                  | 999 |
| McDonald's Customers                             | 601 |
| McDonald's Coffee: Frequently to Very Frequently | 200 |

### BESPOKE Surveys Coffee | October 2024

### **US DATA**

HOW MUCH INTEREST WOULD YOU HAVE IN BEING ABLE TO BUY KRISPY KREME DONUTS AT MCDONALD'S?

Posed to all respondents.



### Cross-Tab Analysis:



Coffee

COFFEE US

### HOW OFTEN DO YOU DRINK COFFEE?

### Posed to all respondents.



### HOW OFTEN DO YOU DRINK THE FOLLOWING?



#### WHERE DO YOU PREFER TO GET COFFEE?

Posed to respondents who drink coffee at least infrequently.



Local Coffee Shops

Same

Chains (like Starbucks, Dunkin Donuts, McDonald's, etc)

### DO YOU PREFER ICED OR HOT COFFEE TYPE OF DRINKS?



#### HOW OFTEN DO YOU DRINK COFFEE OR ESPRESSO DRINKS FROM ...



# DO YOU REGULARLY OR OCCASIONALLY USE THE FOLLOWING FOR EITHER DINING OUT OR ORDERING TAKEOUT? % YES



### HAVE YOU CHANGED HOW OFTEN YOU TAKEOUT OR DINE HERE?

Posed to respondents who use the following regularly or occasionally.



#### GOING FORWARD, DO YOU EXPECT TO CHANGE HOW OFTEN YOU TAKEOUT OR DINE HERE?

Posed to respondents who use the following regularly or occasionally.



HOW OFTEN DO YOU ORDER FROM HERE FOR DELIVERY THROUGH THIRD PARTY FOOD DELIVERY APPS, LIKE UBER EA