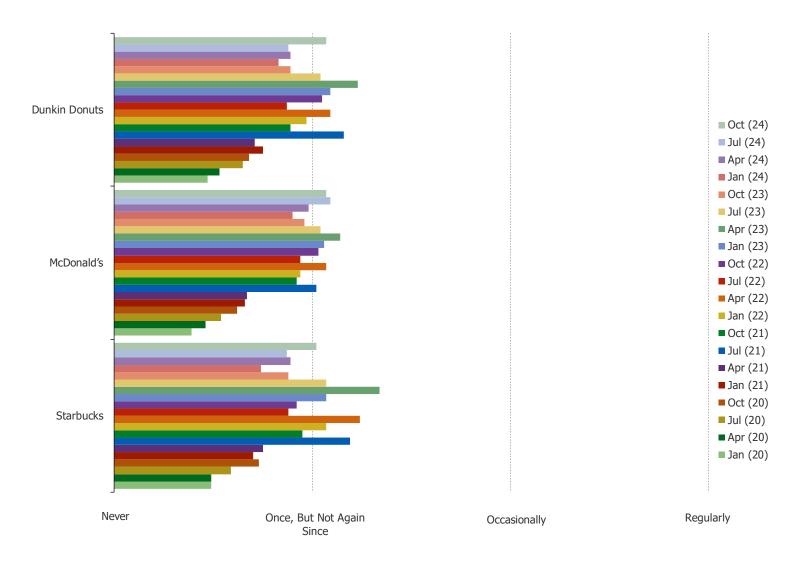

### HAVE YOU CHANGED YOUR USAGE OF THE FOLLOWING IN THE PAST MONTH OR SO?

Posed to customers of each of the following.

YOU MENTIONED THAT YOU HAVE REDUCED YOUR USAGE OF THE FOLLOWING IN THE PAST MONTH OR SO. WHY HAVE YOU REDUCED YOUR USAGE OF THE FOLLOWING?

Posed to all respondents who have reduce their usage of the below in the past month or so.

Starbucks

Dunkin

Local Coffee Shops