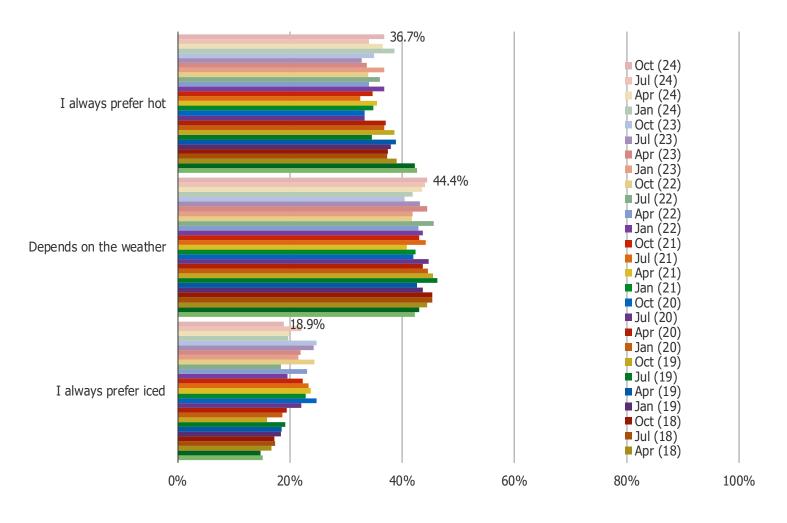

---------------------------------|-----|
| All Respondents                                  | 999 |
| McDonald's Customers                             | 601 |
| McDonald's Coffee: Frequently to Very Frequently | 200 |

### BESPOKE Surveys Coffee | October 2024

### **US DATA**

HOW MUCH INTEREST WOULD YOU HAVE IN BEING ABLE TO BUY KRISPY KREME DONUTS AT MCDONALD'S?

Posed to all respondents.



### Cross-Tab Analysis:



Coffee

COFFEE US

### HOW OFTEN DO YOU DRINK COFFEE?

### Posed to all respondents.



### HOW OFTEN DO YOU DRINK THE FOLLOWING?



#### WHERE DO YOU PREFER TO GET COFFEE?

Posed to respondents who drink coffee at least infrequently.



Local Coffee Shops

Same

Chains (like Starbucks, Dunkin Donuts, McDonald's, etc)

### DO YOU PREFER ICED OR HOT COFFEE TYPE OF DRINKS?



#### HOW OFTEN DO YOU DRINK COFFEE OR ESPRESSO DRINKS FROM ...



# DO YOU REGULARLY OR OCCASIONALLY USE THE FOLLOWING FOR EITHER DINING OUT OR ORDERING TAKEOUT? % YES



### HAVE YOU CHANGED HOW OFTEN YOU TAKEOUT OR DINE HERE?

Posed to respondents who use the following regularly or occasionally.



#### GOING FORWARD, DO YOU EXPECT TO CHANGE HOW OFTEN YOU TAKEOUT OR DINE HERE?

Posed to respondents who use the following regularly or occasionally.



HOW OFTEN DO YOU ORDER FROM HERE FOR DELIVERY THROUGH THIRD PARTY FOOD DELIVERY APPS, LIKE UBER EATS, DOOR DASH, GRUBHUB, POSTMATES, ETC?

Posed to respondents who use the following regularly or occasionally.



WHEN YOU ORDER FROM THIS RESTAURANT THROUGH THIRD PARTY FOOD DELIVERY APPS, ARE THEY ORDERS YOU WOULD HAVE GOTTEN ANYWAY OR ARE TH