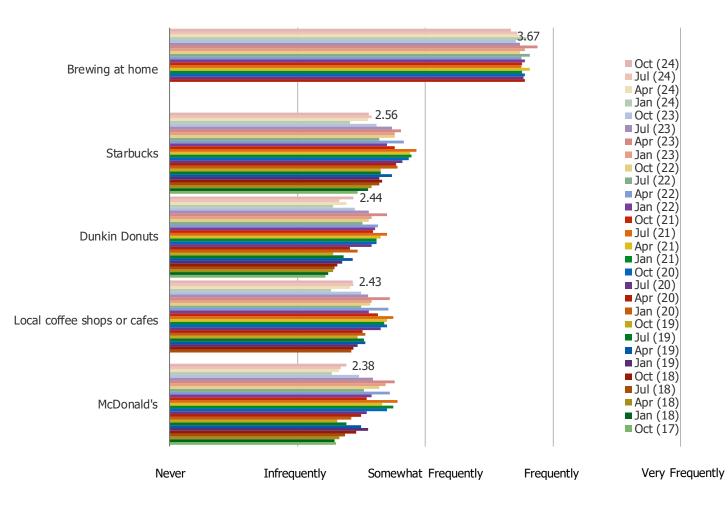

| 999 |
| McDonald's Customers                             | 601 |
| McDonald's Coffee: Frequently to Very Frequently | 200 |

### BESPOKE Surveys Coffee | October 2024

### **US DATA**

HOW MUCH INTEREST WOULD YOU HAVE IN BEING ABLE TO BUY KRISPY KREME DONUTS AT MCDONALD'S?

Posed to all respondents.



### Cross-Tab Analysis:



Coffee

COFFEE US

### HOW OFTEN DO YOU DRINK COFFEE?

### Posed to all respondents.



### HOW OFTEN DO YOU DRINK THE FOLLOWING?



#### WHERE DO YOU PREFER TO GET COFFEE?

Posed to respondents who drink coffee at least infrequently.



Local Coffee Shops

Same

Chains (like Starbucks, Dunkin Donuts, McDonald's, etc)

### DO YOU PREFER ICED OR HOT COFFEE TYPE OF DRINKS?



#### HOW OFTEN DO YOU DRINK COFFEE OR ESPRESSO DRINKS FROM ...



# DO YOU REGULARLY OR OCCASIONALLY USE THE FOLLOWING FOR EITHER DINING OUT OR ORDERING TAKEOUT? % YES



### HAVE YOU CHANGED HOW OFTEN YOU TAKEOUT OR DINE HERE?

Posed to respondents who use the following regularly or occasionally.



#### GOING FORWARD, DO YOU EXPECT TO CHANGE HOW OFTEN YOU TAKEOUT OR DINE HERE?

Posed to respondents who use the following regularly or occasionally.



HOW OFTEN DO YOU ORDER FROM HERE FOR DELIVERY THROUGH THIRD PARTY FOOD DELIVERY APPS, LIKE UBER EATS, DOOR DASH, GRUBHUB, POSTMATES, ETC?

Posed to respondents who use the following regularly or occasionally.



WHEN YOU ORDER FROM THIS RESTAURANT THROUGH THIRD PARTY FOOD DELIVERY APPS, ARE THEY ORDERS YOU WOULD HAVE GOTTEN ANYWAY OR ARE THEY ADDITIONAL?

Posed to customers of the following who order it f