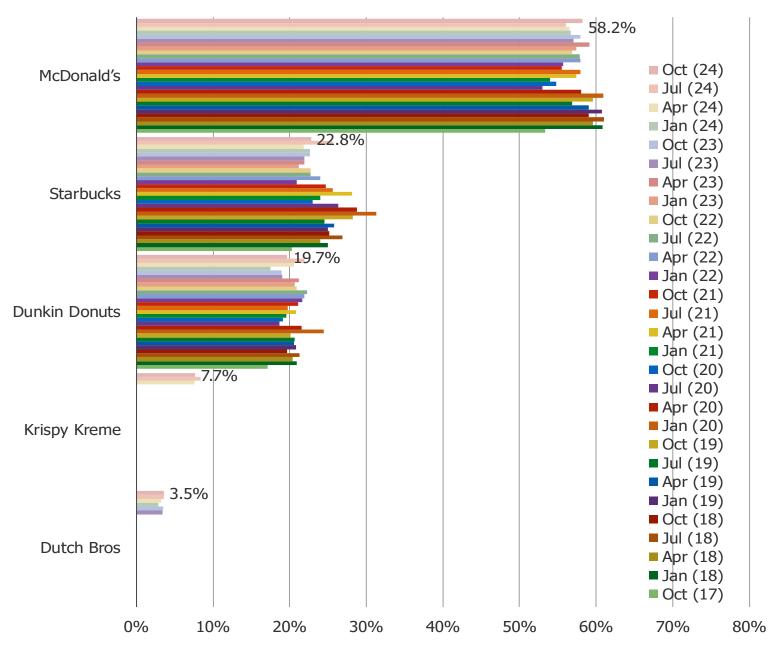

# DO YOU REGULARLY OR OCCASIONALLY USE THE FOLLOWING FOR EITHER DINING OUT OR ORDERING TAKEOUT? % YES