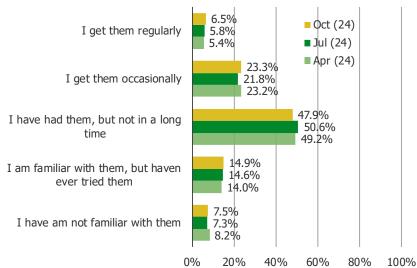

#### WHICH OF THE FOLLOWING BEST DESCRIBES YOUR EXPERIENCE WITH KRISPY KREME DONUTS?

### Posed to all respondents.

### Cross-Tab Analysis

| I get them regularly                                  | ,  | 17.<br>5.7%<br>6.5%   | 5%                      | F                       | 1cDonal<br>requent<br>requent | ly to V |      |
|-------------------------------------------------------|----|-----------------------|-------------------------|-------------------------|-------------------------------|---------|------|
| I get them occasionally                               | /  | 2                     | 28.09<br>26.5%<br>23.3% | % ∎N                    | IcDonald<br>Lustome           | j's     |      |
| I have had them, but not in a long<br>time            |    |                       | 32.                     | 5% ∎ 48.<br>48.<br>47.8 | II Respo<br>9%<br>8%          | ndent   | S    |
| I am familiar with them, but haven<br>ever tried them |    | 14.5<br>12.39<br>14.9 | %                       |                         |                               |         |      |
| I have am not familiar with them                      |    | 7.5%<br>6.7%<br>7.5%  |                         |                         |                               |         |      |
|                                                       | 0% | 20%                   | 40%                     | 60                      | % 80                          | %       | L00% |