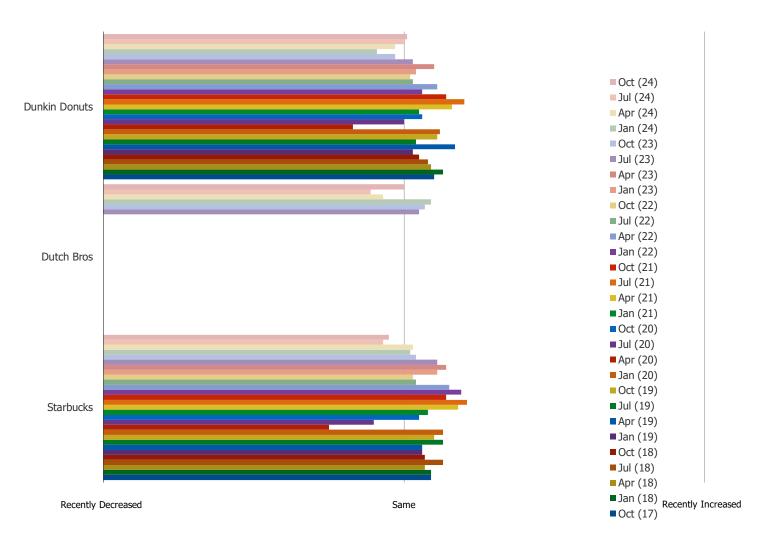

### HAVE YOU CHANGED HOW OFTEN YOU TAKEOUT OR DINE HERE?

Posed to respondents who use the following regularly or occasionally.