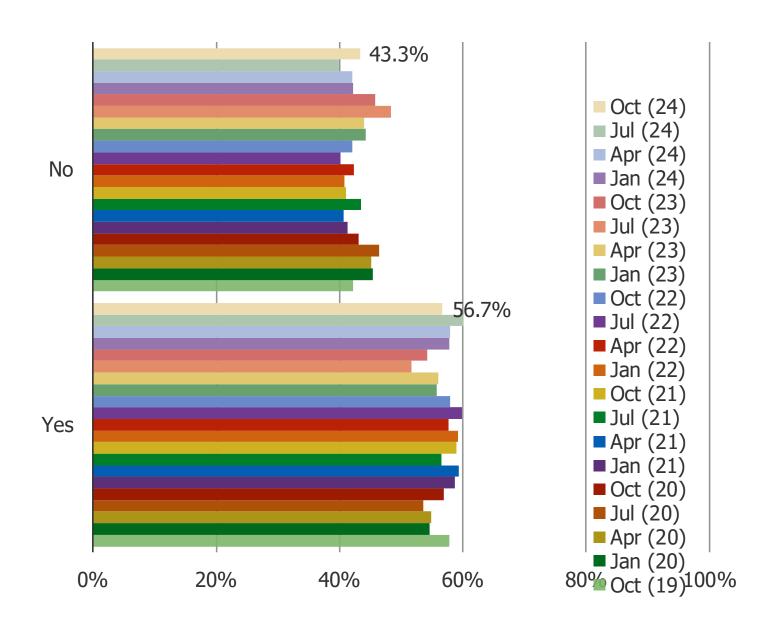

#### ARE YOU A FLIPKART PLUS MEMBER?

This question was posed to all respondents.