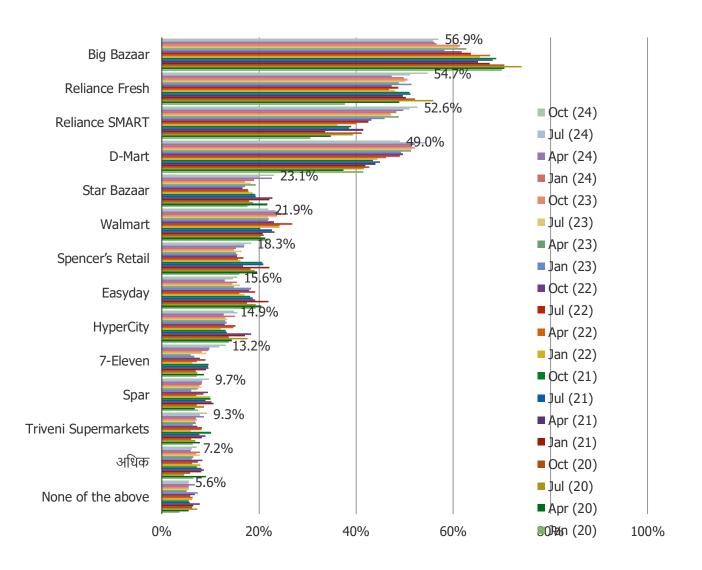

BESPOKE SURVEYS India Grocery and eCommerce Vol 21

800+ Consumers In India (Skews Urban) Per Wave

ookeintel.com

October 2024

India Grocery

## **INDIA GROCERY**

FOR PERSONAL USE ONLY-DO NOT FORWARD OR REDISTRIBUTE

### **BESPOKE Surveys** India Grocery and Ecommerce | October 2024

#### DO YOU THINK YOU ARE CURRENTLY SPENDING MORE ON GROCERY THAN THE FOLLOWING?



#### WHERE DO YOU USUALLY BUY GROCERIES? (SELECT ALL THAT APPLY)



#### DO YOU THINK THE FOLLOWING ARE GAINING OR LOSING POPULARITY?



#### ARE YOU CHANGING HOW OFTEN YOU SHOP FOR GROCERIES VIA THE FOLLOWING?



#### DO YOU PURCHASE GROCERIES FROM THE FOLLOWING REGULARLY OR OCCASIONALLY?



# BESPOKE Surveys India Grocery and Ecommerce | October 2024

#### HAVE YOU TRIED TO ORDER GROCERIES FOR ONLINE DELIVERY?



#### WHICH ONLINE GROCERY PROVIDER HAVE YOU USED?



#### HOW WAS YOUR EXPERIENCE ORDERING GROCERIES ONLINE?



#### IN YOUR VIEW, WHICH OF THE FOLLOWING IS BEST TO ORDER GROCERIES ONLINE?



#### DO YOU EXPECT TO CHANGE HOW OFTEN YOU ORDER GROCERIES ONLINE GOING FORWARD?



India Ecommerce

## INDIA ECOMMERCE

FOR PERSONAL USE ONLY-DO NOT FORWARD OR REDISTRIBUTE

#### HOW OFTEN DO YOU SHOP THE FOLLOWING?

This question was posed to all respondents.



#### HOW MANY ITEMS DO YOU TYPICALLY BUY PER MONTH?

This question was posed to respondents who said they shop each retailer regularly or occasionally.



#### HAVE YOU CHANGED HOW MUCH YOU SHOP HERE COMPARED TO A YE