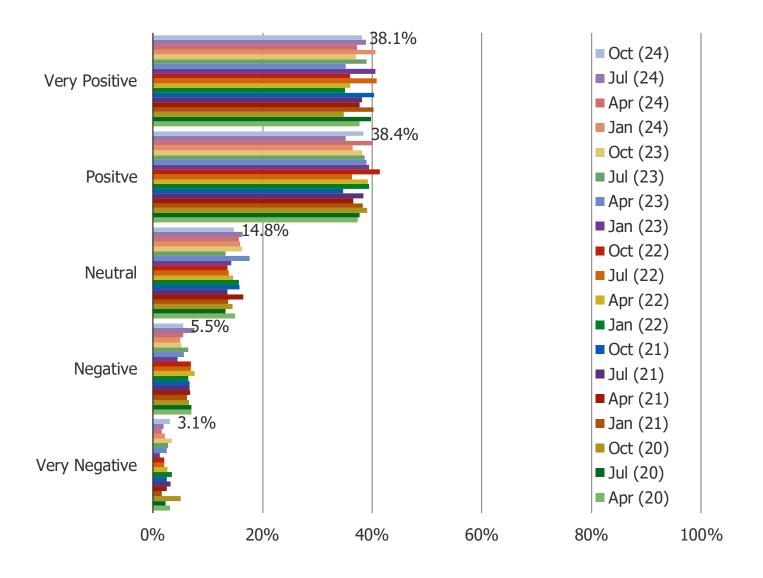

okeintel.com

October 2024

India Grocery

## **INDIA GROCERY**

FOR PERSONAL USE ONLY-DO NOT FORWARD OR REDISTRIBUTE

### **BESPOKE Surveys** India Grocery and Ecommerce | October 2024

#### DO YOU THINK YOU ARE CURRENTLY SPENDING MORE ON GROCERY THAN THE FOLLOWING?



#### WHERE DO YOU USUALLY BUY GROCERIES? (SELECT ALL THAT APPLY)



#### DO YOU THINK THE FOLLOWING ARE GAINING OR LOSING POPULARITY?



#### ARE YOU CHANGING HOW OFTEN YOU SHOP FOR GROCERIES VIA THE FOLLOWING?



#### DO YOU PURCHASE GROCERIES FROM THE FOLLOWING REGULARLY OR OCCASIONALLY?



# BESPOKE Surveys India Grocery and Ecommerce | October 2024

#### HAVE YOU TRIED TO ORDER GROCERIES FOR ONLINE DELIVERY?



#### WHICH ONLINE GROCERY PROVIDER HAVE YOU USED?



#### HOW WAS YOUR EXPERIENCE ORDERING GROCERIES ONLINE?



#### IN YOUR VIEW, WHICH OF THE FOLLOWING IS BEST TO ORDER GROCERIES ONLINE?



#### DO YOU EXPECT TO CHANGE HOW OFTEN YOU ORDER GROCERIES ONLINE GOING FORWARD?



India Ecommerce

## INDIA ECOMMERCE

FOR PERSONAL USE ONLY-DO NOT FORWARD OR REDISTRIBUTE

#### HOW OFTEN DO YOU SHOP THE FOLLOWING?

This question was posed to all respondents.



#### HOW MANY ITEMS DO YOU TYPICALLY BUY PER MONTH?

This question was posed to respondents who said they shop each retailer regularly or occasionally.



#### HAVE YOU CHANGED HOW MUCH YOU SHOP HERE COMPARED TO A YEAR AGO?

This question was posed to respondents who have shopped each of the below.



#### DO YOU EXPECT TO BUY FROM HERE MORE OR LESS GOING FORWARD?

This question was posed to respondents who have shopped each of the below.



#### AR