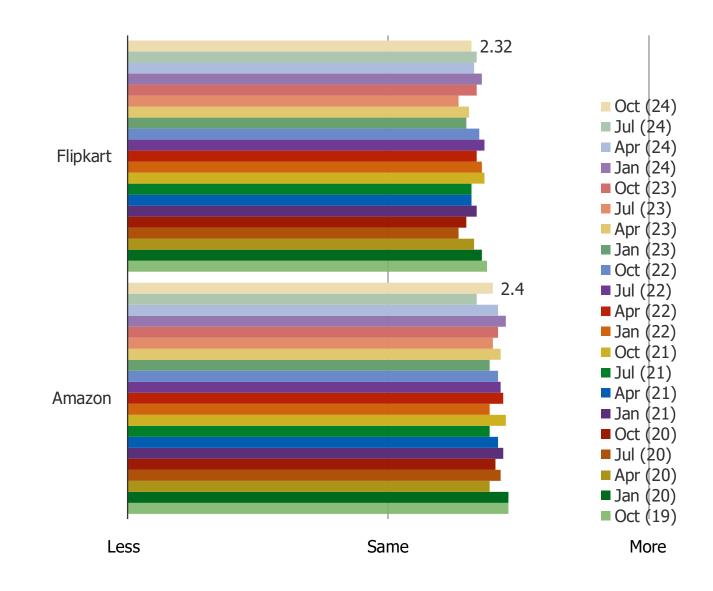

#### DO YOU EXPECT TO BUY FROM HERE MORE OR LESS GOING FORWARD?

This question was posed to respondents who have shopped each of the below.