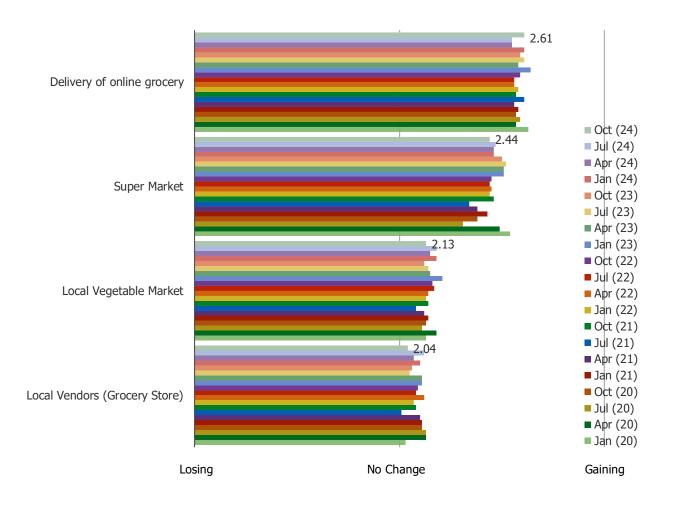

BESPOKE SURVEYS India Grocery and eCommerce Vol 21

800+ Consumers In India (Skews Urban) Per Wave

ookeintel.com

October 2024

India Grocery

## **INDIA GROCERY**

FOR PERSONAL USE ONLY-DO NOT FORWARD OR REDISTRIBUTE

### **BESPOKE Surveys** India Grocery and Ecommerce | October 2024

#### DO YOU THINK YOU ARE CURRENTLY SPENDING MORE ON GROCERY THAN THE FOLLOWING?



#### WHERE DO YOU USUALLY BUY GROCERIES? (SELECT ALL THAT APPLY)



#### DO YOU THINK THE FOLLOWING ARE GAINING OR LOSING POPULARITY?



#### ARE YOU CHANGING HOW OFTEN YOU SHOP FOR GROCERIES VIA THE FOLLOWING?



#### DO YOU PURCHASE GROCERIES FROM THE FOLLOWING REGULARLY OR OCCASIONALLY?



# BESPOKE Surveys India Grocery and Ecommerce | October 2024

#### HAVE YOU TRIED TO ORDER GROCERIES FOR ONLINE DELIVERY?



#### WHICH ONLINE GROCERY PROVIDER HAVE YOU USED?



#### HOW WAS YOUR EXPERIENCE ORDERING GROCERIES ONLINE?



#### IN YOUR VIEW, WHICH OF THE FOLLOWING IS BEST TO ORDER GROCERIES ONLINE?



#### DO YOU EXPECT TO CHANGE HOW OFTEN YOU ORDER GROCERIES ONLINE GOING FORWARD?



India Ecommerce

## INDIA ECOMMERCE

FOR PERSONAL USE ONLY-DO NOT FORWARD OR REDISTRIBUTE

#### HOW OFTEN DO YOU SHOP THE FOLLOWING?

This question was posed to all respondents.



#### HOW MANY ITEMS DO YOU TYPICALLY BUY PER MONTH?

This q