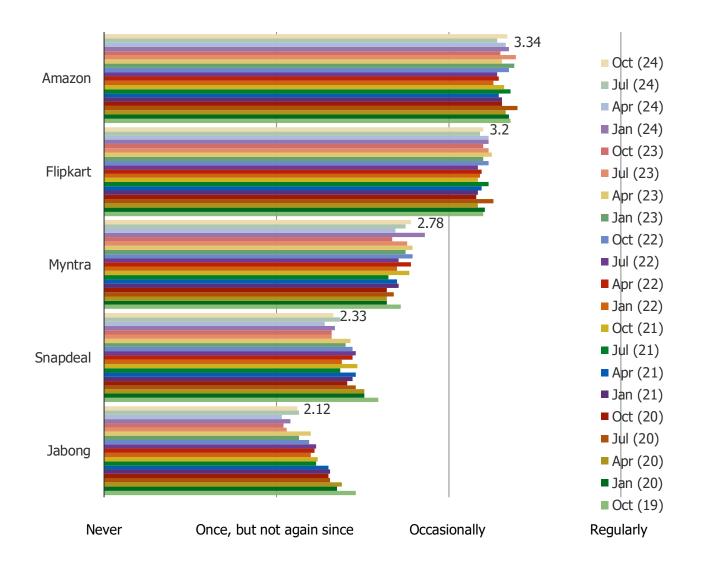

O YOU THINK THE FOLLOWING ARE GAINING OR LOSING POPULARITY?



#### ARE YOU CHANGING HOW OFTEN YOU SHOP FOR GROCERIES VIA THE FOLLOWING?



#### DO YOU PURCHASE GROCERIES FROM THE FOLLOWING REGULARLY OR OCCASIONALLY?



# BESPOKE Surveys India Grocery and Ecommerce | October 2024

#### HAVE YOU TRIED TO ORDER GROCERIES FOR ONLINE DELIVERY?



#### WHICH ONLINE GROCERY PROVIDER HAVE YOU USED?



#### HOW WAS YOUR EXPERIENCE ORDERING GROCERIES ONLINE?



#### IN YOUR VIEW, WHICH OF THE FOLLOWING IS BEST TO ORDER GROCERIES ONLINE?



#### DO YOU EXPECT TO CHANGE HOW OFTEN YOU ORDER GROCERIES ONLINE GOING FORWARD?



India Ecommerce

## INDIA ECOMMERCE

FOR PERSONAL USE ONLY-DO NOT FORWARD OR REDISTRIBUTE

#### HOW OFTEN DO YOU SHOP THE FOLLOWING?

This question was posed to all respondents.



#### HOW MANY ITEMS DO YOU TYPICALLY BUY PER MONTH?

This question was posed to respondents who said they shop each retailer regularly or occasionally.



#### HAVE YOU CHANGED HOW MUCH YOU SHOP HERE COMPARED TO A YEAR AGO?

This question was posed to respondents who have shopped each of the below.



#### DO YOU EXPECT TO BUY FROM HERE MORE OR LESS GOING FORWARD?

This question was posed to respondents who have shopped each of the below.



#### ARE YOU AN AMAZON PRIME MEMBER?

This question was posed to all respondents.



#### ARE YOU A FLIPKART PLUS MEMBER?

This question was posed to all respondents.