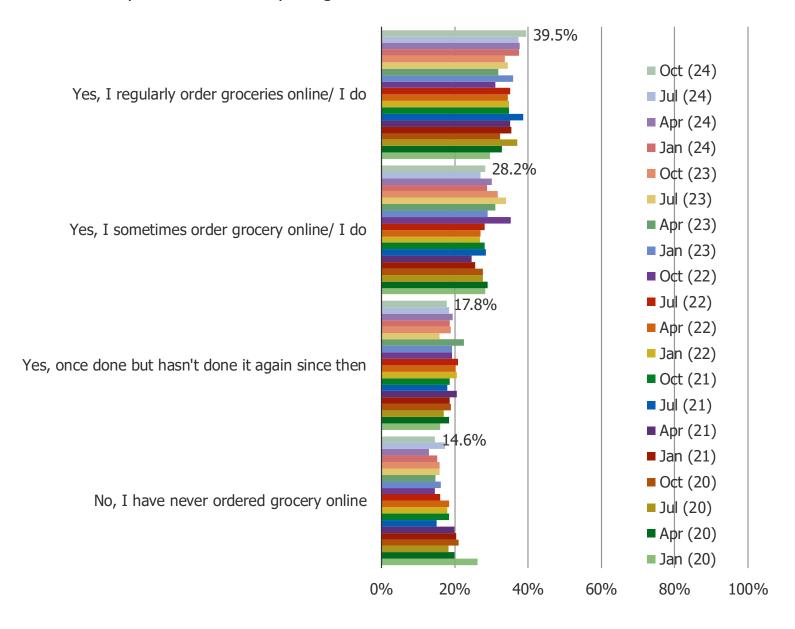

BESPOKE SURVEYS India Grocery and eCommerce Vol 21

800+ Consumers In India (Skews Urban) Per Wave

ookeintel.com

October 2024

India Grocery

## **INDIA GROCERY**

FOR PERSONAL USE ONLY-DO NOT FORWARD OR REDISTRIBUTE

### **BESPOKE Surveys** India Grocery and Ecommerce | October 2024

#### DO YOU THINK YOU ARE CURRENTLY SPENDING MORE ON GROCERY THAN THE FOLLOWING?



#### WHERE DO YOU USUALLY BUY GROCERIES? (SELECT ALL THAT APPLY)



#### DO YOU THINK THE FOLLOWING ARE GAINING OR LOSING POPULARITY?



#### ARE YOU CHANGING HOW OFTEN YOU SHOP FOR GROCERIES VIA THE FOLLOWING?



#### DO YOU PURCHASE GROCERIES FROM THE FOLLOWING REGULARLY OR OCCASIONALLY?



# BESPOKE Surveys India Grocery and Ecommerce | October 2024

#### HAVE YOU TRIED TO ORDER GROCERIES FOR ONLINE DELIVERY?



#### WHICH ONLINE GROCERY PROVIDER HAVE YOU USED?



#### HOW WAS YOUR EXPERIENCE ORDERING GROCERIES ONLINE?



#### IN YOUR VIEW, WHICH OF THE FOLLOWING IS BEST TO ORDER GROCERIES ONLINE?



#### DO YOU EXPECT TO CHANGE HOW OFTEN YOU ORDER GROCERIES ONLINE GOING FORWARD?



India Ecommerce

## INDIA ECOMMERCE

FOR PERSONAL USE ONLY-DO NOT FORWARD OR REDISTRIBUTE

#### HOW OFTEN DO YOU SHOP THE FOLLOWING?

This question was posed to all respondents.



#### HOW MANY ITEMS DO YOU TYPICALLY BUY PER MONTH?

This question was posed to respondents who said they shop each retailer regularly or occasionally.



#### HAVE YOU CHANGED HOW MUCH YOU SHOP HERE COMPARED TO A YEAR AGO?

This question was posed to respondents who have shopped each of the below.



#### DO YOU EXPECT TO BUY FROM HERE MO