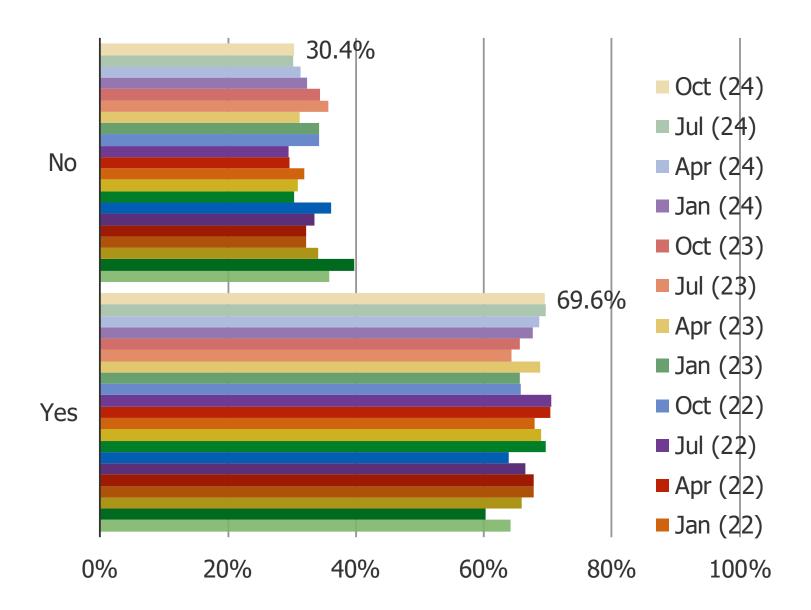

#### ARE YOU AN AMAZON PRIME MEMBER?

This question was posed to all respondents.