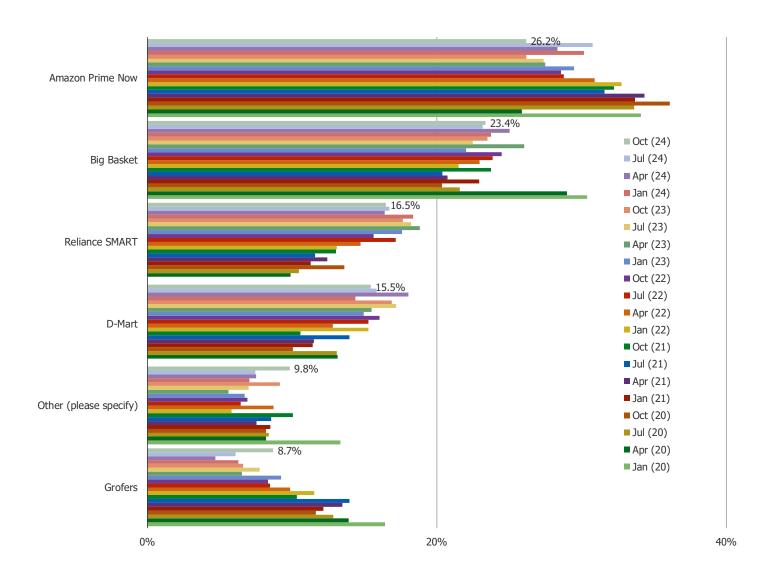

E ONLY-DO NOT FORWARD OR REDISTRIBUTE

### **BESPOKE Surveys** India Grocery and Ecommerce | October 2024

#### DO YOU THINK YOU ARE CURRENTLY SPENDING MORE ON GROCERY THAN THE FOLLOWING?



#### WHERE DO YOU USUALLY BUY GROCERIES? (SELECT ALL THAT APPLY)



#### DO YOU THINK THE FOLLOWING ARE GAINING OR LOSING POPULARITY?



#### ARE YOU CHANGING HOW OFTEN YOU SHOP FOR GROCERIES VIA THE FOLLOWING?



#### DO YOU PURCHASE GROCERIES FROM THE FOLLOWING REGULARLY OR OCCASIONALLY?



# BESPOKE Surveys India Grocery and Ecommerce | October 2024

#### HAVE YOU TRIED TO ORDER GROCERIES FOR ONLINE DELIVERY?



#### WHICH ONLINE GROCERY PROVIDER HAVE YOU USED?



#### HOW WAS YOUR EXPERIENCE ORDERING GROCERIES ONLINE?



#### IN YOUR VIEW, WHICH OF THE FOLLOWING IS BEST TO ORDER GROCERIES ONLINE?



#### DO YOU EXPECT TO CHANGE HOW OFTEN YOU ORDER GROCERIES ONLINE GOING FORWARD?



India Ecommerce

## INDIA ECOMMERCE

FOR PERSONAL USE ONLY-DO NOT FORWARD OR REDISTRIBUTE

#### HOW OFTEN DO YOU SHOP THE FOLLOWING?

This question was posed to all respondents.



#### HOW MANY ITEMS DO YOU TYPICALLY BUY PER MONTH?

This question was posed to respondents who said they shop each retailer regularly or occasionally.



#### HAVE YOU CHANGED HOW MUCH YOU SHOP HERE COMPARED TO A YEAR AGO?

This question was posed to respondents who have shopped each of the below.



#### DO YOU EXPECT TO BUY FROM HERE MORE OR LESS GOING FORWARD?

This question was posed to respondents who have shopped each of the below.



#### ARE YOU AN AMAZON PRIME MEMBER?

This question was posed to all respondents.



##