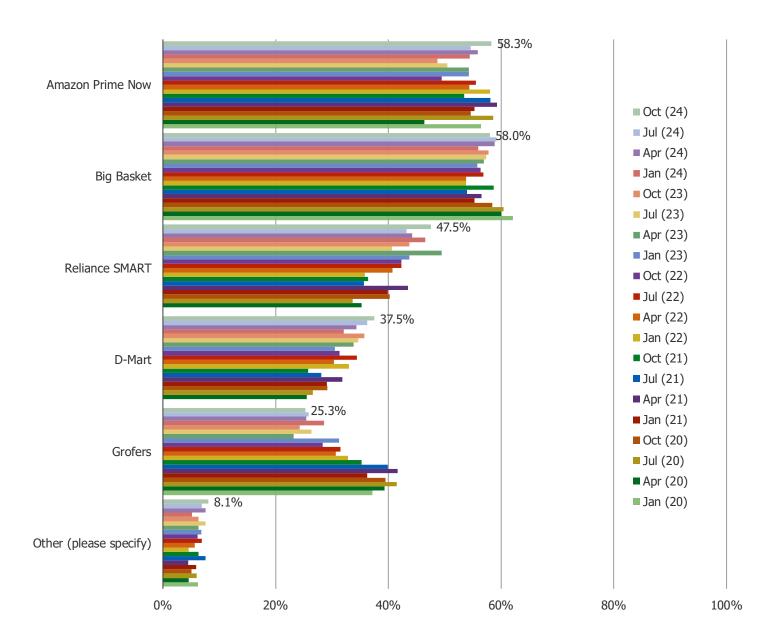

e Vol 21

800+ Consumers In India (Skews Urban) Per Wave

ookeintel.com

October 2024

India Grocery

## **INDIA GROCERY**

FOR PERSONAL USE ONLY-DO NOT FORWARD OR REDISTRIBUTE

### **BESPOKE Surveys** India Grocery and Ecommerce | October 2024

#### DO YOU THINK YOU ARE CURRENTLY SPENDING MORE ON GROCERY THAN THE FOLLOWING?



#### WHERE DO YOU USUALLY BUY GROCERIES? (SELECT ALL THAT APPLY)



#### DO YOU THINK THE FOLLOWING ARE GAINING OR LOSING POPULARITY?



#### ARE YOU CHANGING HOW OFTEN YOU SHOP FOR GROCERIES VIA THE FOLLOWING?



#### DO YOU PURCHASE GROCERIES FROM THE FOLLOWING REGULARLY OR OCCASIONALLY?



# BESPOKE Surveys India Grocery and Ecommerce | October 2024

#### HAVE YOU TRIED TO ORDER GROCERIES FOR ONLINE DELIVERY?



#### WHICH ONLINE GROCERY PROVIDER HAVE YOU USED?



#### HOW WAS YOUR EXPERIENCE ORDERING GROCERIES ONLINE?



#### IN YOUR VIEW, WHICH OF THE FOLLOWING IS BEST TO ORDER GROCERIES ONLINE?



#### DO YOU EXPECT TO CHANGE HOW OFTEN YOU ORDER GROCERIES ONLINE GOING FORWARD?



India Ecommerce

## INDIA ECOMMERCE

FOR PERSONAL USE ONLY-DO NOT FORWARD OR REDISTRIBUTE

#### HOW OFTEN DO YOU SHOP THE FOLLOWING?

This question was posed to all respondents.



#### HOW MANY ITEMS DO YOU TYPICALLY BUY PER MONTH?

This question was posed to respondents who said they shop each retailer regularly or occasionally.



#### HAVE YOU CHANGED HOW MUCH YOU SHOP HERE COMPARED TO A YEAR AGO?

This question was posed to respondents who have shopped each of the below.



#### DO YOU EXPECT TO BUY FROM HERE MORE OR LESS GOING FORWARD?

This question was posed to