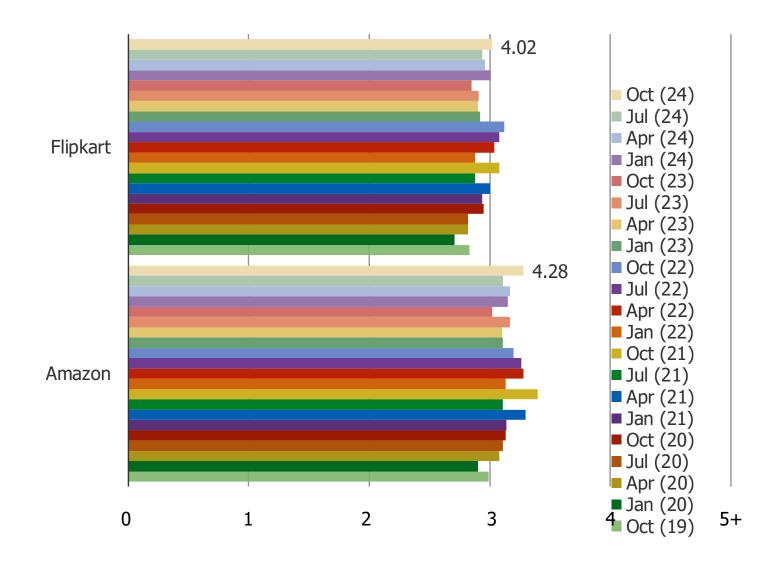

#### HOW MANY ITEMS DO YOU TYPICALLY BUY PER MONTH?

This question was posed to respondents who said they shop each retailer regularly or occasionally.