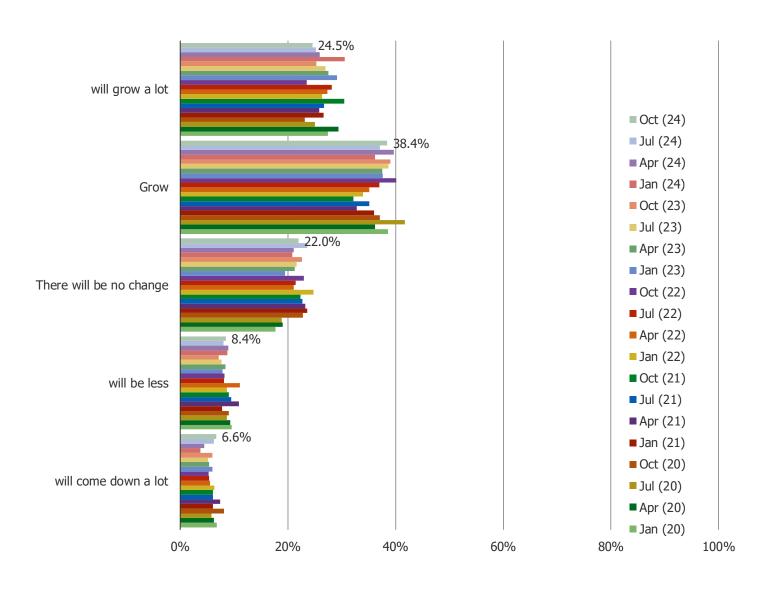

mmerce | October 2024

#### DO YOU THINK YOU ARE CURRENTLY SPENDING MORE ON GROCERY THAN THE FOLLOWING?



#### WHERE DO YOU USUALLY BUY GROCERIES? (SELECT ALL THAT APPLY)



#### DO YOU THINK THE FOLLOWING ARE GAINING OR LOSING POPULARITY?



#### ARE YOU CHANGING HOW OFTEN YOU SHOP FOR GROCERIES VIA THE FOLLOWING?



#### DO YOU PURCHASE GROCERIES FROM THE FOLLOWING REGULARLY OR OCCASIONALLY?



# BESPOKE Surveys India Grocery and Ecommerce | October 2024

#### HAVE YOU TRIED TO ORDER GROCERIES FOR ONLINE DELIVERY?



#### WHICH ONLINE GROCERY PROVIDER HAVE YOU USED?



#### HOW WAS YOUR EXPERIENCE ORDERING GROCERIES ONLINE?



#### IN YOUR VIEW, WHICH OF THE FOLLOWING IS BEST TO ORDER GROCERIES ONLINE?



#### DO YOU EXPECT TO CHANGE HOW OFTEN YOU ORDER GROCERIES ONLINE GOING FORWARD?



India Ecommerce

## INDIA ECOMMERCE

FOR PERSONAL USE ONLY-DO NOT FORWARD OR REDISTRIBUTE

#### HOW OFTEN DO YOU SHOP THE FOLLOWING?

This question was posed to all respondents.



#### HOW MANY ITEMS DO YOU TYPICALLY BUY PER MONTH?

This question was posed to respondents who said they shop each retailer regularly or occasionally.



#### HAVE YOU CHANGED HOW MUCH YOU SHOP HERE COMPARED TO A YEAR AGO?

This question was posed to respondents who have shopped each of the below.



#### DO YOU EXPECT TO BUY FROM HERE MORE OR LESS GOING FORWARD?

This question was posed to respondents who have shopped each of the below.



#### ARE YOU AN AMAZON PRIME MEMBER?

This question was posed to all respondents.



#### ARE YOU A FLIPKART PLUS MEMBER?

This question was posed to all respondents.