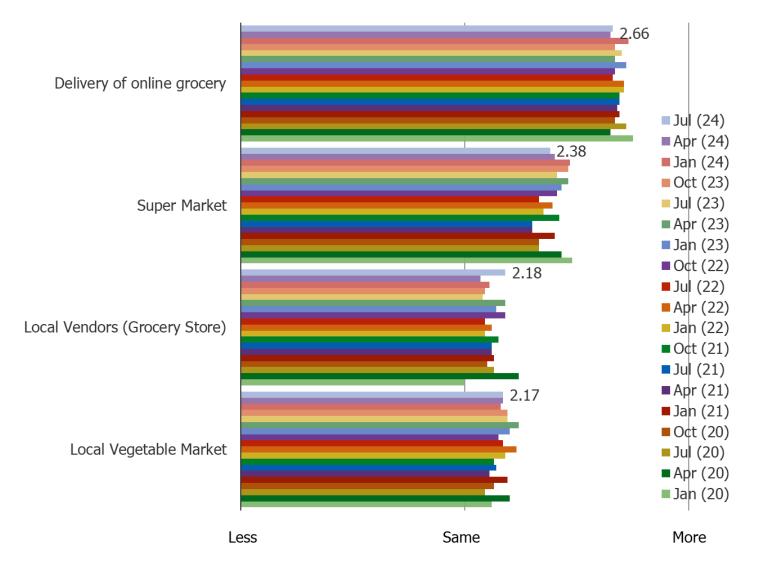

BESPOKE SURVEYS India Grocery and eCommerce Vol 21

800+ Consumers In India (Skews Urban) Per Wave

ookeintel.com

October 2024

India Grocery

## **INDIA GROCERY**

FOR PERSONAL USE ONLY-DO NOT FORWARD OR REDISTRIBUTE

### **BESPOKE Surveys** India Grocery and Ecommerce | October 2024

#### DO YOU THINK YOU ARE CURRENTLY SPENDING MORE ON GROCERY THAN THE FOLLOWING?



#### WHERE DO YOU USUALLY BUY GROCERIES? (SELECT ALL THAT APPLY)



#### DO YOU THINK THE FOLLOWING ARE GAINING OR LOSING POPULARITY?



#### ARE YOU CHANGING HOW OFTEN YOU SHOP FOR GROCERIES VIA THE FOLLOWING?



#### DO YOU PURCHASE GROCERIES FROM THE FOLLOWING REGULARLY OR OCCASIONALLY?



# BESPOKE Surveys India Grocery and Ecommerce | October 2024

#### HAVE YOU TRIED TO ORDER GROCERIES FOR ONLINE DELIVERY?



#### WHICH ONLINE GROCERY PROVIDER HAVE YOU USED?



#### HOW WAS YOUR EXPERIENCE ORDERING GROCERIES ONLINE?



#### IN YOUR VIEW, WHICH OF THE FOLLOWING IS BEST TO ORDER GROCERIES ONLINE?



#### DO YOU EXPECT TO CHANGE HOW OFTEN YOU ORDER GROCERIES ONLINE GOING FORWARD?



India Ecommerce

## INDIA ECOMMERCE

FOR PERSONAL USE ONLY-DO NOT FORWARD OR REDISTRIBUTE

#### HOW OFTEN DO YOU SHOP THE FOLLOWING?

This question was posed to all respondents.



#### HOW MANY ITEMS DO YOU TYPICALLY BUY PER MONTH?

This question was posed to respondents who said they shop each retailer regularly o