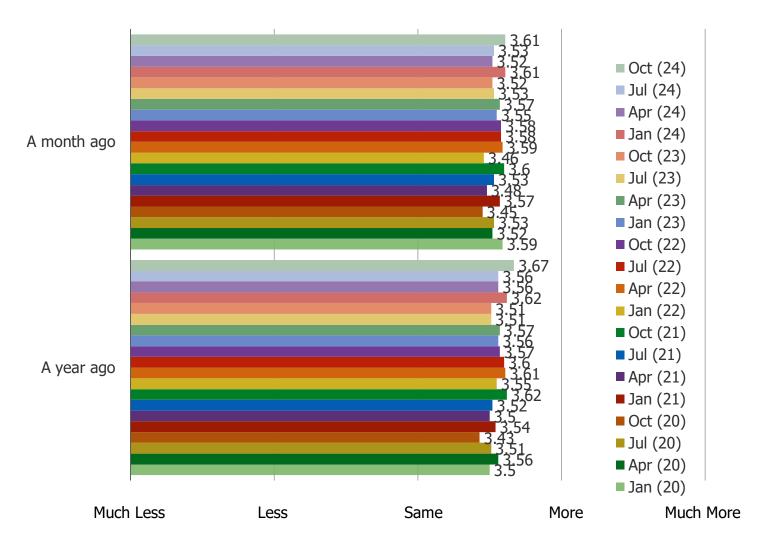

#### DO YOU THINK YOU ARE CURRENTLY SPENDING MORE ON GROCERY THAN THE FOLLOWING?