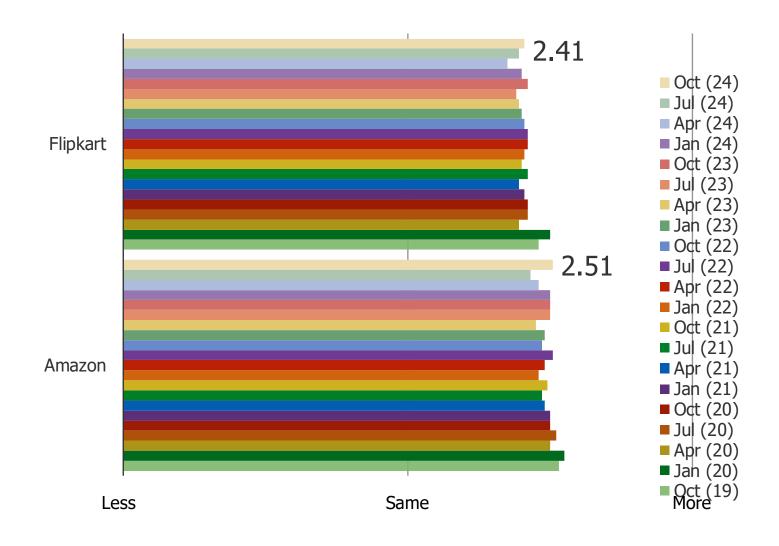

#### DO YOU EXPECT TO BUY FROM HERE MORE OR LESS GOING FORWARD?

This question was posed to respondents who have shopped each of the below.