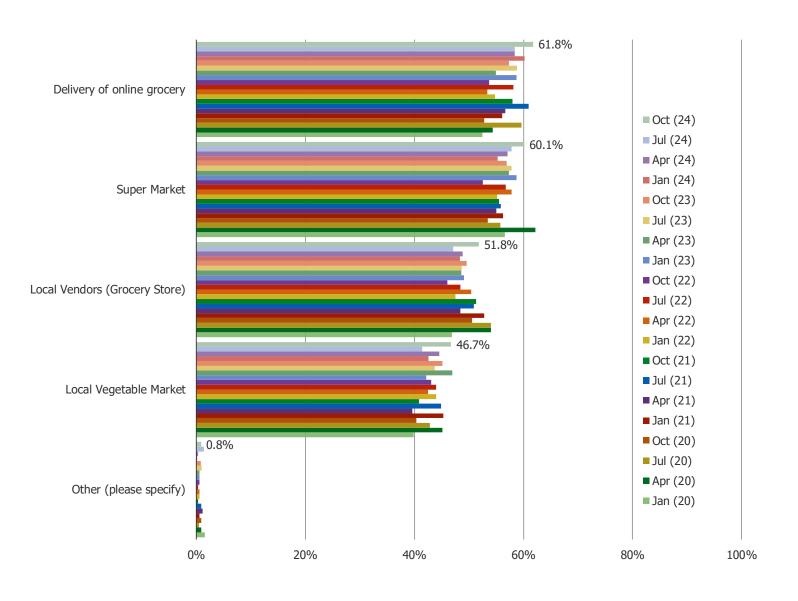

BESPOKE SURVEYS India Grocery and eCommerce Vol 21

800+ Consumers In India (Skews Urban) Per Wave

ookeintel.com

October 2024

India Grocery

## **INDIA GROCERY**

FOR PERSONAL USE ONLY-DO NOT FORWARD OR REDISTRIBUTE

### **BESPOKE Surveys** India Grocery and Ecommerce | October 2024

#### DO YOU THINK YOU ARE CURRENTLY SPENDING MORE ON GROCERY THAN THE FOLLOWING?



#### WHERE DO YOU USUALLY BUY GROCERIES? (SELECT ALL THAT APPLY)



#### DO YOU THINK THE FOLLOWING ARE GAINING OR LOSING POPULARITY?



#### ARE YOU CHANGING HOW OFTEN YOU SHOP FOR GROCERIES VIA THE FOLLOWING?



#### DO YOU PURCHASE GROCERIES FROM THE FOLLOWING REGULARLY OR OCCASIONALLY?



# BESPOKE Surveys India Grocery and Ecommerce | October 2024

#### HAVE YOU TRIED TO ORDER GROCERIES FOR ONLINE DELIVERY?



#### WHICH ONLINE GROCERY PROVIDER HAVE YOU USED?



#### HOW WAS YOUR EXPERIENCE ORDERING GROCERIES ONLINE?



#### IN YOUR VIEW, WHICH OF THE FOLLOWING IS BEST TO ORDER GROCERIES ONLINE?



#### DO YOU EXPECT TO CHANGE HOW OFTEN YOU ORDER GROCERIES ONLINE GOING FORWARD?



India Ecommerce

## INDIA ECOMMERCE

FOR PERSONAL USE ONLY-DO NOT FORWARD OR REDISTRIBUTE

#### HOW OFTEN DO YOU SHOP THE FOLLOWING?

This question was posed to all respon