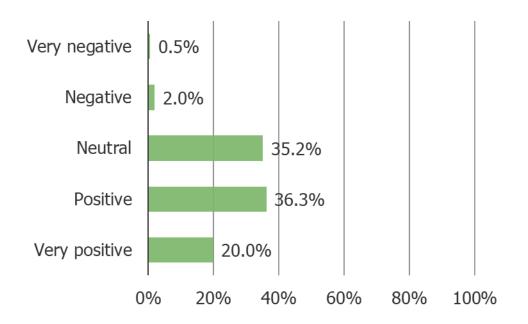

#### WHAT IS YOUR OPINION OF THE ROKU CHANNEL?

Posed to Roku users who watch the Roku Channel sometimes, often, or very often.

Combining historical waves to reach a larger N Size (N = 2025)