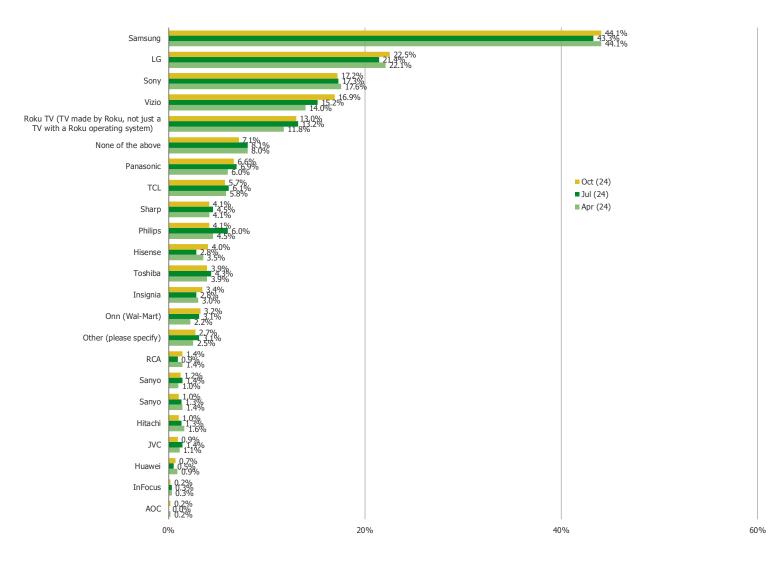

Www.bespekeintel.com

BESPOKE SURVEYS Streaming Players | Volume 16 1000+ Respondents Per Quarter

October 2024

### **RECENTLY ADDED QUESTIONS**

#### IF YOU WERE BUYING A TV TODAY, WHICH WOULD BE MOST LIKELY TO BUY?



#### IF YOU WERE BUYING A TV TODAY, WHICH WOULD BE MOST LIKELY TO BUY?

Posed to all respondents, cross-tabbed by income.



### ROKU CHANNEL AND A TV MANUFACTURED BY ROKU

#### HOW OFTEN DO YOU WATCH THE ROKU CHANNEL?

Posed to respondents who have a TV that uses the Roku OS or owns a Roku streaming play er (N = 300).



#### WHAT IS YOUR OPINION OF THE ROKU CHANNEL?

Posed to Roku users who watch the Roku Channel sometimes, often, or very often.



Combining historical waves to reach a larger N Size (N = 2025)

#### HOW INTERESTED WOULD YOU BE IN GETTING A TV THAT WAS ACTUALLY MANUFACTURED BY ROKU?



## HOW LIKELY WOULD YOU BE TO BUY A TV THAT WAS MANUFACTURED BY ROKU WHEN YOU ARE BUYING YOUR NEXT TV?



## WOULD YOU EXPECT A TV MANUFACTURED BY ROKU TO BE BETTER OR WORSE THAN WHAT YOU