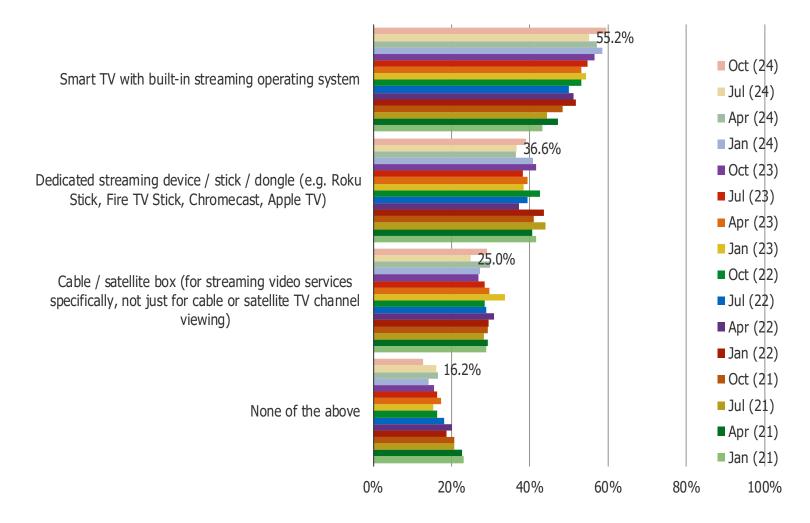

#### WHAT HARDWARE DO YOU USE TO WATCH STREAMING VIDEO ON YOUR TV? (SELECT ALL THAT APPLY)

WHICH OF THE FOLLOWING DEDICATED STREAMING DEVICES DO YOU USE? (SELECT ALL THAT YOU CURRENTLY USE)

Posed to all respondents who use streaming devices.