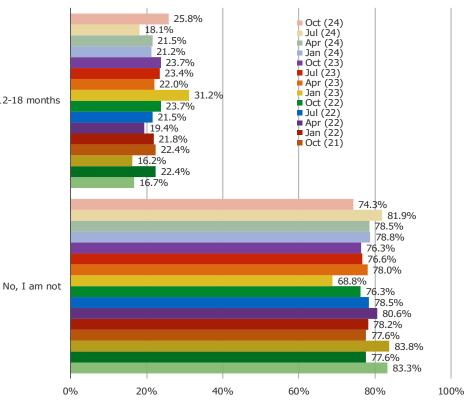

#### ARE YOU PLANNING ON PURCHASING A NEW SMART TV IN THE NEXT 12-18 MONTHS?

Posed to all respondents.

Yes, I am planning on purchasing a new smart TV in the next 12-18 months