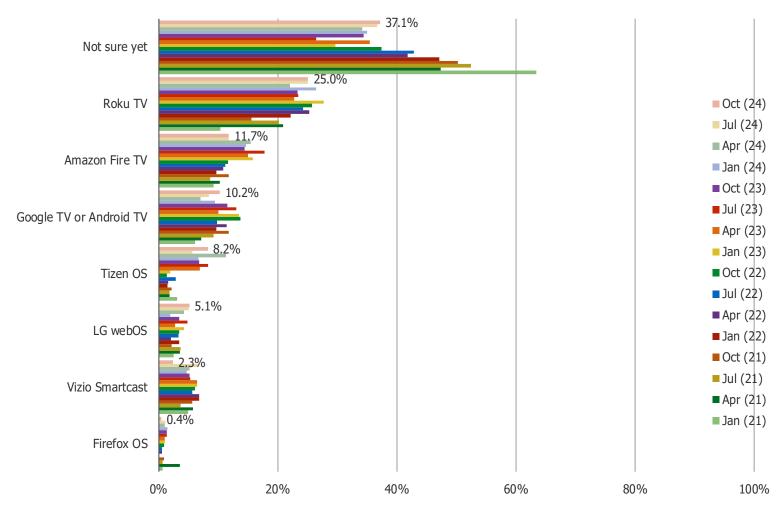

#### WHICH SOFTWARE PLATFORM ARE YOU PLANNING TO GET?

Posed to all respondents who have plans to purchase a smart TV in the next 12-18 months.