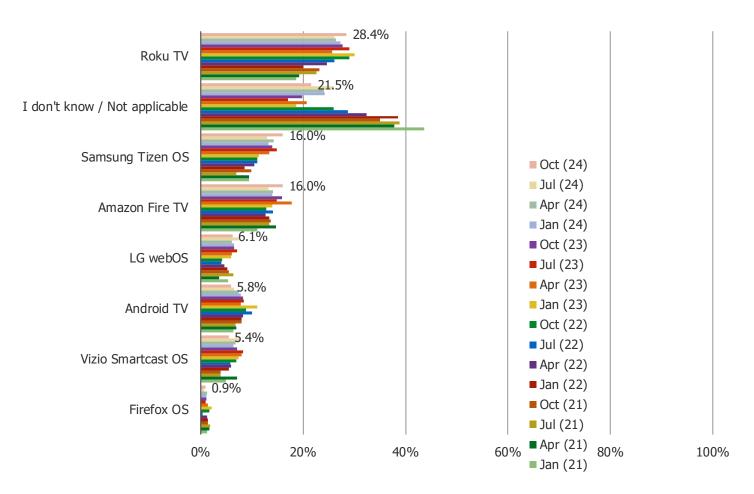

# WHICH BUILT-IN OPERATING SYSTEM DOES YOUR SMART TV RUN? (SELECT ALL THAT APPLY ACROSS ALL THE TVS YOU OWN)

Posed to all respondents who own a smart TV.