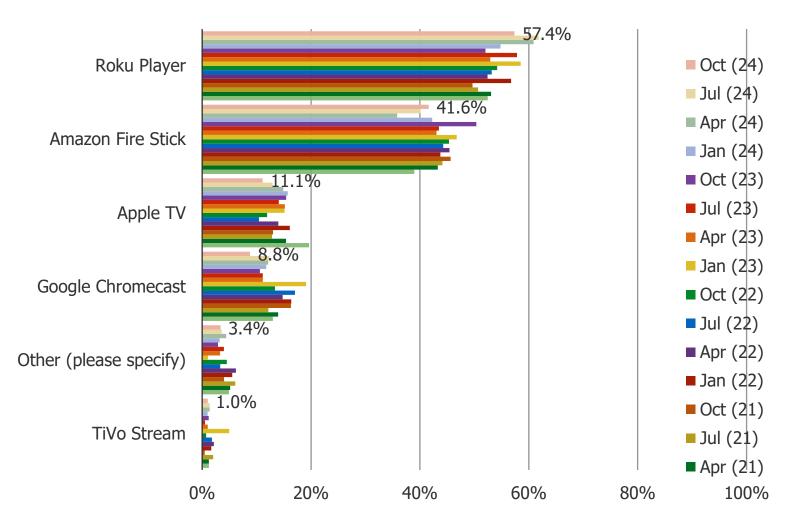

#### WHAT HARDWARE DO YOU USE TO WATCH STREAMING VIDEO ON YOUR TV? (SELECT ALL THAT APPLY)

WHICH OF THE FOLLOWING DEDICATED STREAMING DEVICES DO YOU USE? (SELECT ALL THAT YOU CURRENTLY USE)

Posed to all respondents who use streaming devices.