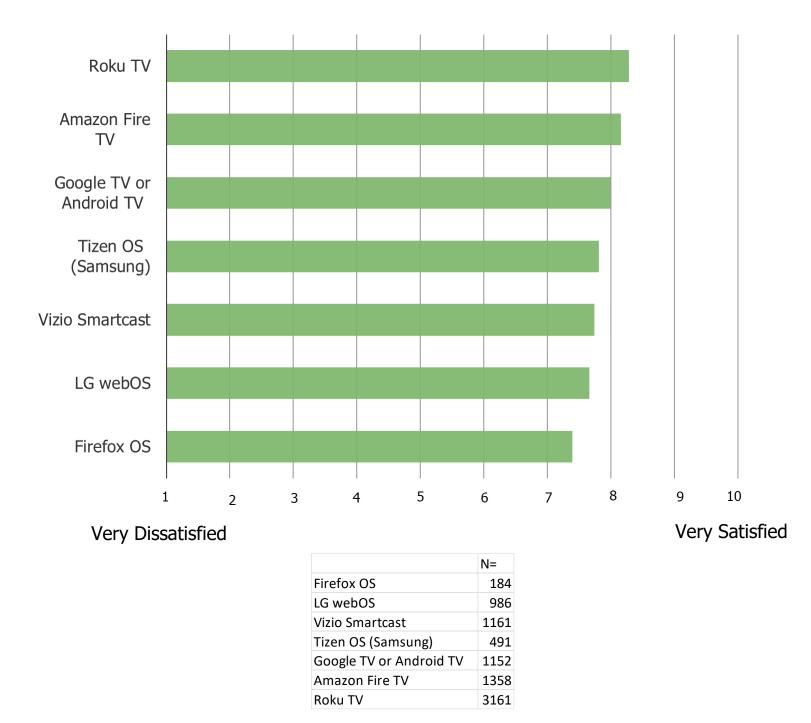

# WHAT TYPE OF CABLE/SATELLITE SET TOP BOX DO YOU USE TO WATCH STREAMING VIDEO? (SELECT ALL THAT APPLY)

Posed to all respondents who use streaming devices.

ON A SCALE FROM 1-10, HOW SATISFIED ARE YOU WITH THE SOFTWARE INTERFACE ON YOUR SMART TV?

Posed to all respondents who own a smart TV and use each of the following.

\*Combining all prior waves to achieve a larger N.

ON A SCALE OF 1-10 (10 BEING EASIEST, 1 BEING DIFFICULT) HOW SATISFIED ARE YOU WITH THE SOFTWARE INTERFACE ON YOUR STREAMING DEVICE?

\*Combining all prior waves to achieve a larger N.