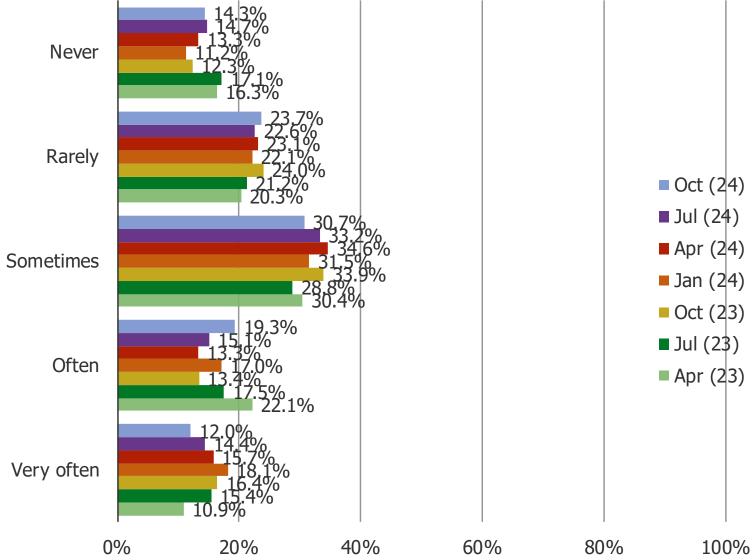

#### HOW OFTEN DO YOU WATCH THE ROKU CHANNEL?

Posed to respondents who have a TV that uses the Roku OS or owns a Roku streaming play er (N = 300).