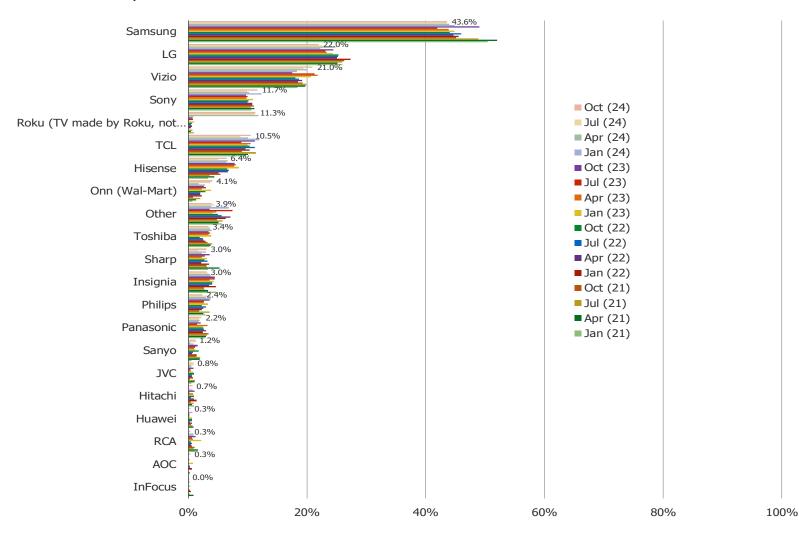

#### WHICH BRAND OF SMART TV DO YOU HAVE? (SELECT ALL THAT APPLY)

#### Posed to all respondents who own a smart TV.