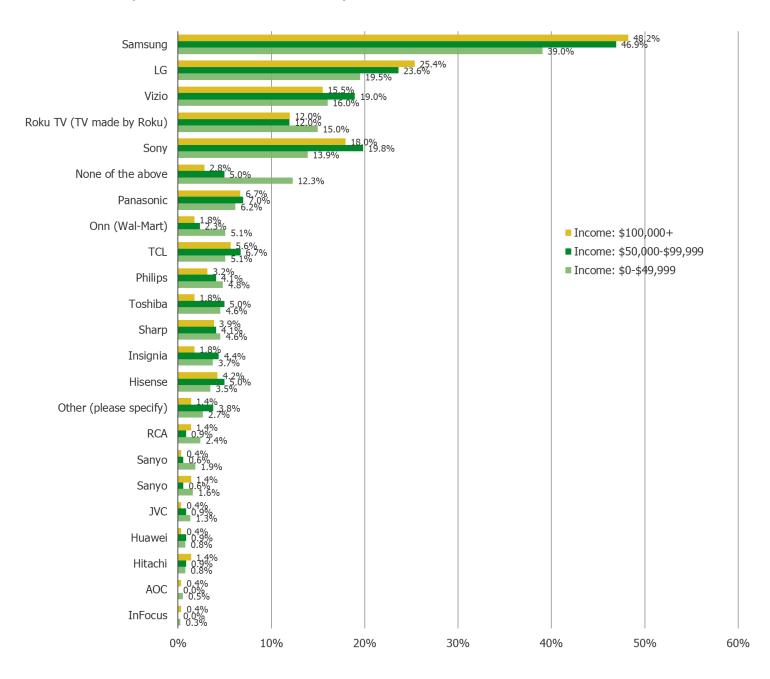

#### IF YOU WERE BUYING A TV TODAY, WHICH WOULD BE MOST LIKELY TO BUY?

Posed to all respondents, cross-tabbed by income.