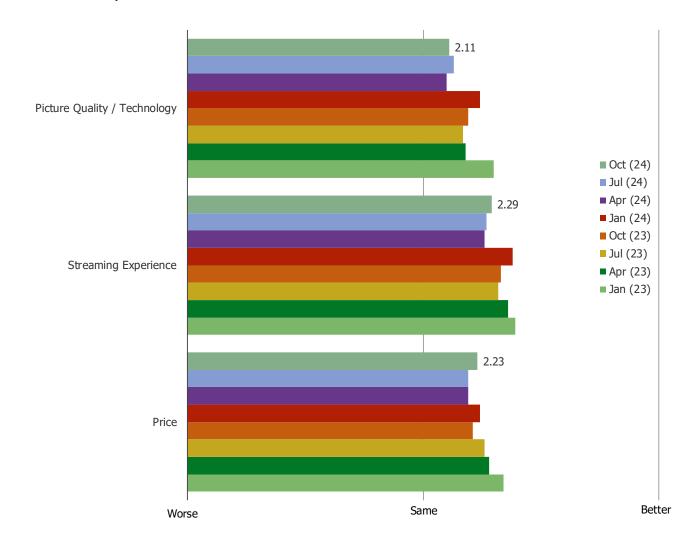

## WOULD YOU EXPECT A TV MANUFACTURED BY ROKU TO BE BETTER OR WORSE THAN WHAT YOU HAVE NOW WHEN IT COMES TO...