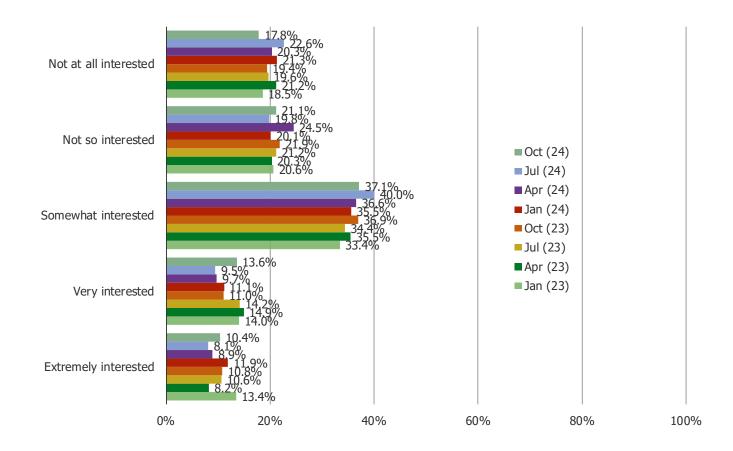

#### HOW INTERESTED WOULD YOU BE IN GETTING A TV THAT WAS ACTUALLY MANUFACTURED BY ROKU?