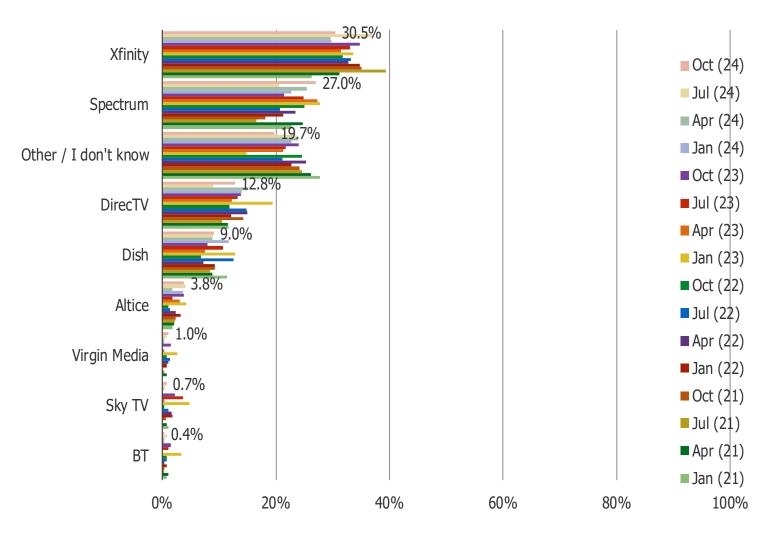

#### WHICH BRAND OF SMART TV DO YOU HAVE? (SELECT ALL THAT APPLY)

#### Posed to all respondents who own a smart TV.