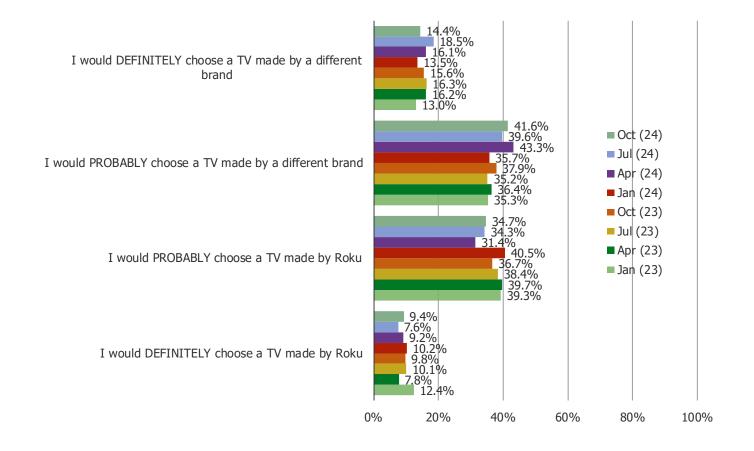

## HOW LIKELY WOULD YOU BE TO BUY A TV THAT WAS MANUFACTURED BY ROKU WHEN YOU ARE BUYING YOUR NEXT TV?