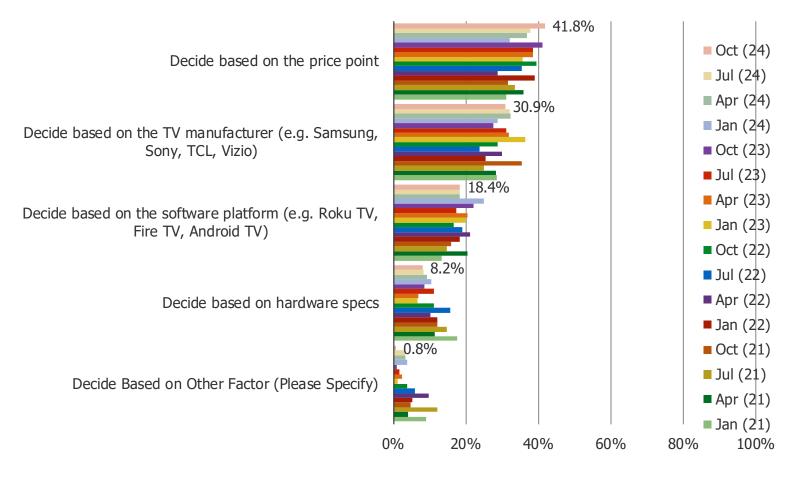

#### WHAT IS THE PRIMARY FACTOR THAT WILL DETERMINE WHICH TV YOU BUY?

Posed to all respondents who have plans to purchase a smart TV in the next 12-18 months.