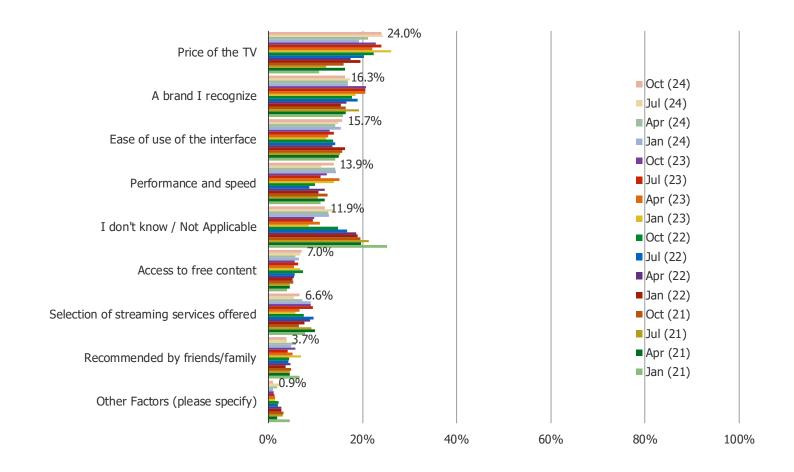

THINKING ABOUT THE QUESTION ABOVE (CHART ON PRIOR PAGE), WHICH OF THE FOLLOWING FACTORS MOST DETERMINED YOUR PREFERENCE?

Posed to all respondents who either currently use a smart TV and/or have plans to purchas e a smart TV in the next 12-18 months.