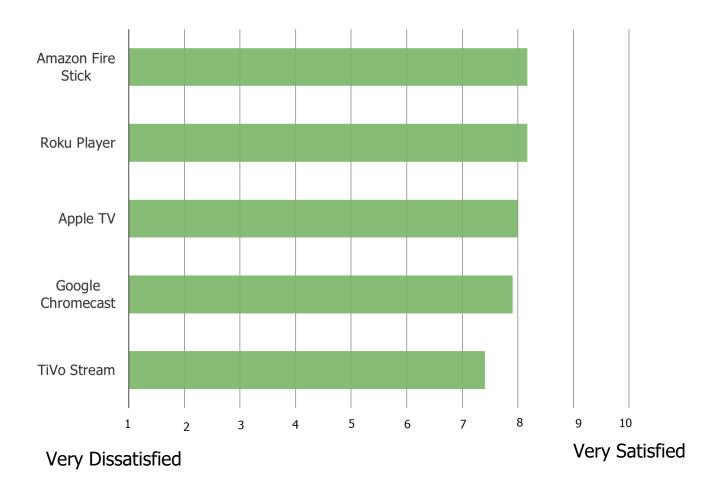

Posed to all respondents who own a smart TV and use each of the following.

\*Combining all prior waves to achieve a larger N.

ON A SCALE OF 1-10 (10 BEING EASIEST, 1 BEING DIFFICULT) HOW SATISFIED ARE YOU WITH THE SOFTWARE INTERFACE ON YOUR STREAMING DEVICE?

Posed to all respondents who own a smart TV and use each of the following.

|                   | N=   |
|-------------------|------|
| TiVo Stream       | 111  |
| Google Chromecast | 976  |
| Apple TV          | 1039 |
| Roku Player       | 3915 |
| Amazon Fire Stick | 3120 |

\*Combining all prior waves to achieve a larger N.