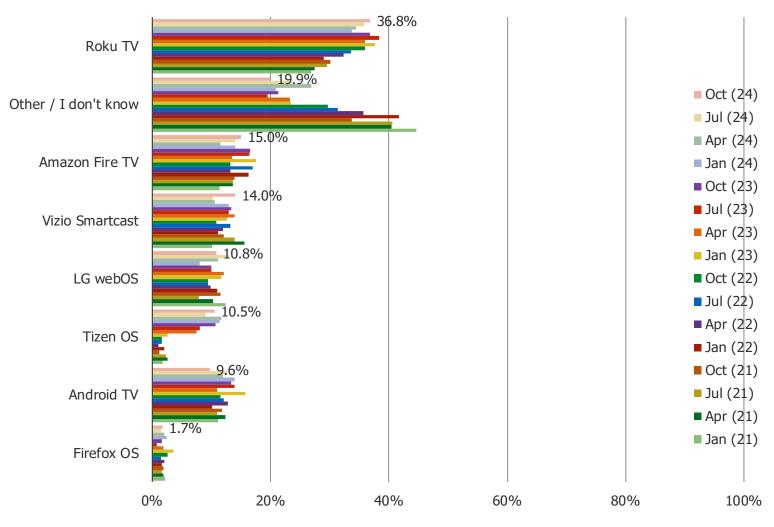

# WHICH BUILT-IN OPERATING SYSTEM DOES YOUR SMART TV RUN? (SELECT ALL THAT APPLY ACROSS ALL THE TVS YOU OWN)

Posed to all respondents who own a smart TV.