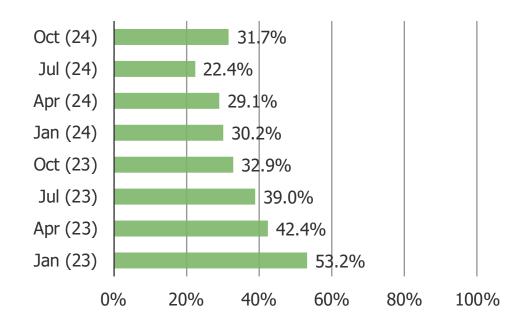

### **Key Takeaways:**

| Consumers give the edge to Temu when it comes to prices.                                                                                                                                                          |
|-------------------------------------------------------------------------------------------------------------------------------------------------------------------------------------------------------------------|
| The share who are occasional users of Temu has continues to increase with each wave we run, while the share who are regular shoppers has topped out at around 8% as of this latest wave.                          |
| When we isolate regular Temu customers, NPS remains high and strong at around 64 NPS readings are markedly lower when we look at those who have only used the platform once and those have ever used Temu at all. |