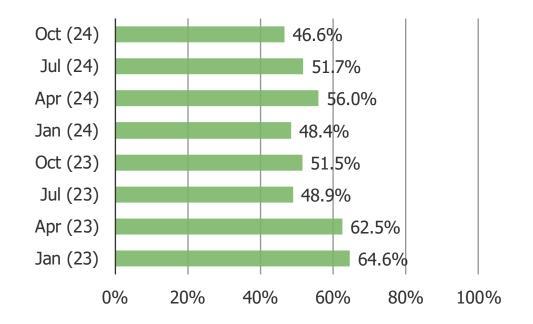

#### HOW LIKELY IS IT THAT YOU WOULD RECOMMEND TEMU TO A FRIEND OR COLLEAGUE?

Posed to all respondents who have shopped Temu (combining all historical waves to achieve a larger N size on cross-tabs by frequency)