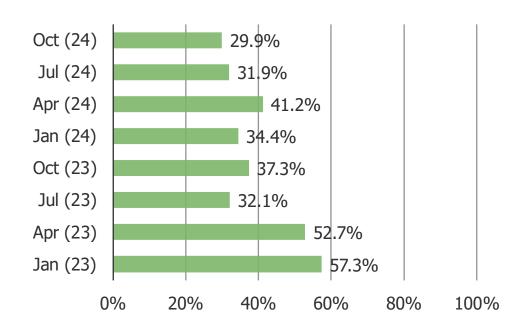

#### HOW LIKELY IS IT THAT YOU WOULD RECOMMEND TEMU TO A FRIEND OR COLLEAGUE?

Posed to all respondents who have shopped Temu (combining all historical waves to achieve a larger N size on cross-tabs by frequency)

-70-60-50-40-30-20-10 0 10 20 30 40 50 60 70 80 90100

All who have shopped Temu (ever), wave by wave.