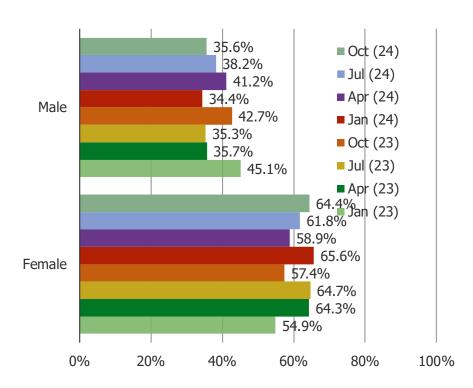

#### TEMU CUSTOMERS - GENDER

All respondents vs. respondents who shop Temu regularly or occasionally. (N= 264)

Time series (Regular or occasional Temu Customers)