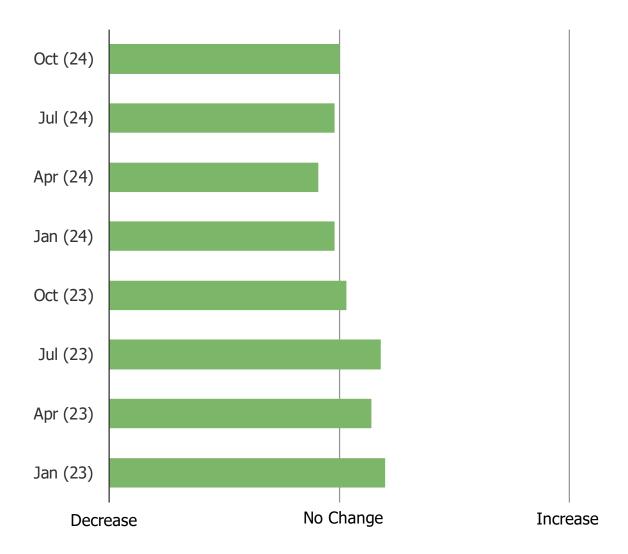

#### DO YOU EXPECT TO INCREASE OR DECREASE YOUR USAGE OF TEMU GOING FORWARD?

Posed to all respondents who have shopped Temu (N = 364)

### Reasons cited for decreasing:

- -Poor quality
- -Made in China
- -Slow shipping
- -Cutting back spending in general

### Reasons cited for increasing:

- -Great prices / value
- -It's fun and easy