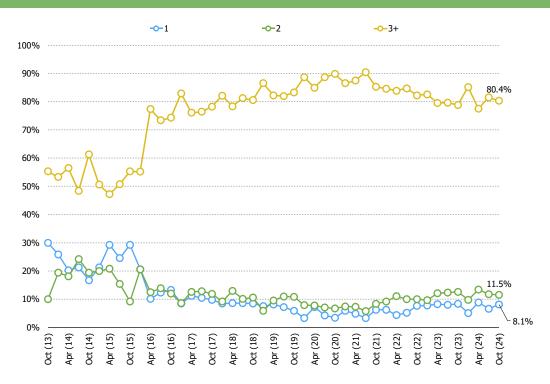

#### WHICH OF THE FOLLOWING BEST DESCRIBES HOW OFTEN YOU PURCHASE ITEMS THROUGH TEMU?

### Posed to all respondents