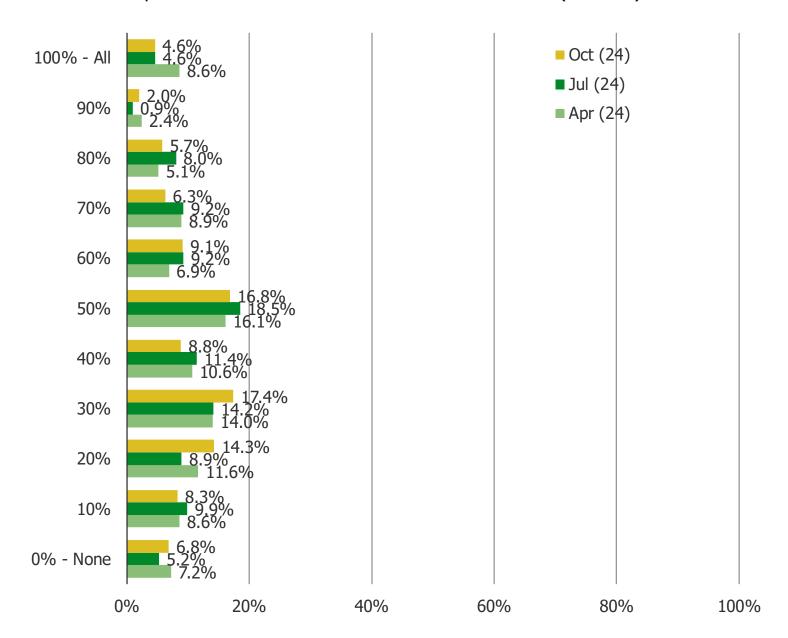

YOU MENTIONED EARLIER THAT YOU HAVE USED BOTH AMAZON AND TEMU...WHICH DO YOU THINK IS MORE FUN TO SHOP?

WHAT PERCENTAGE OF ITEMS THAT YOU WOULD TYPICALLY BUY ON AMAZON DO YOU THINK YOU COULD ALSO FIND ON TEMU?

WHAT PERCENTAGE OF ITEMS THAT YOU WOULD TYPICALLY BUY ON TEMU DO YOU THINK YOU COULD ALSO FIND ON AMAZON?