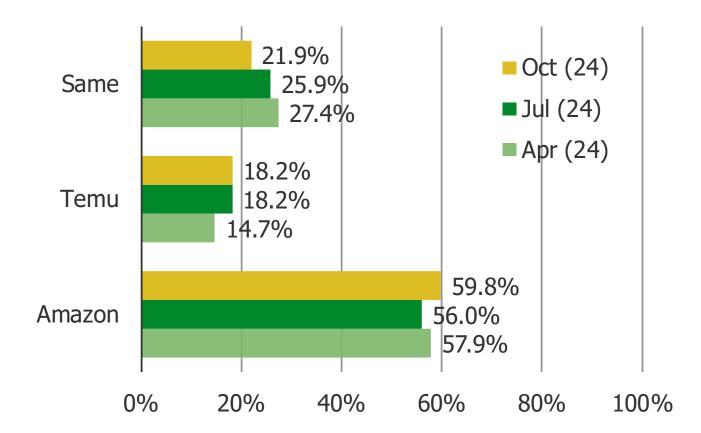

#### ON AVERAGE, HOW MANY ITEMS DO YOU BUY ON TEMU PER MONTH?

Posed to all respondents who have shopped Temu (N = 364).

YOU MENTIONED EARLIER THAT YOU HAVE USED BOTH AMAZON AND TEMU...WHICH DO YOU THINK HAS BETTER DELIVERY SPEEDS?