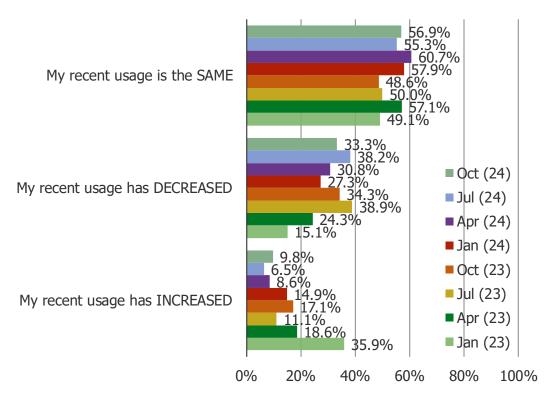

#### DO YOU EXPECT TO INCREASE OR DECREASE YOUR USAGE OF TEMU GOING FORWARD?

Posed to all respondents who have shopped Temu (N = 364)