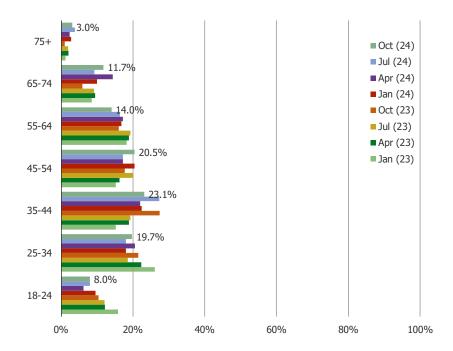

### **TEMU CUSTOMERS - AGE**

All respondents vs. respondents who shop Temu regularly or occasionally. (N= 264)

Time series (Regular or occasional Temu Customers)