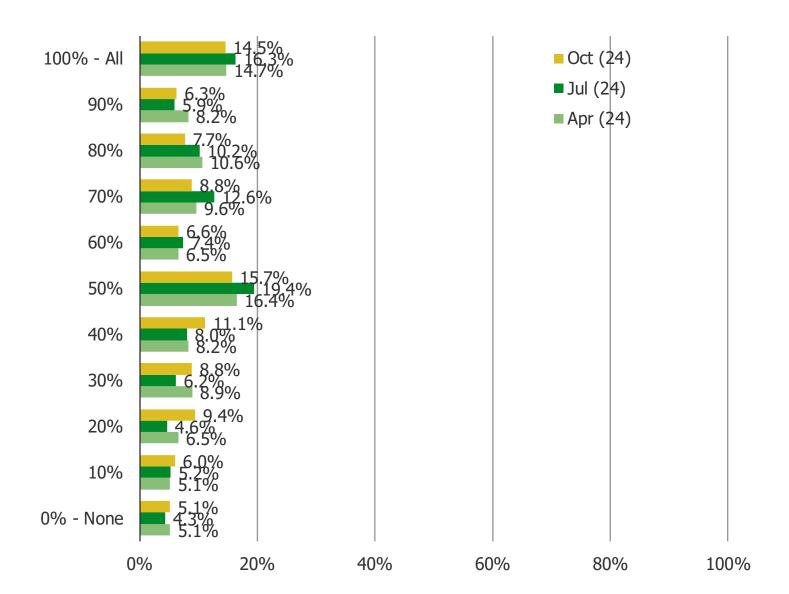

YOU MENTIONED EARLIER THAT YOU HAVE USED BOTH AMAZON AND TEMU...WHICH DO YOU THINK IS MORE FUN TO SHOP?

WHAT PERCENTAGE OF ITEMS THAT YOU WOULD TYPICALLY BUY ON AMAZON DO YOU THINK YOU COULD ALSO FIND ON TEMU?

WHAT PERCENTAGE OF ITEMS THAT YOU WOULD TYPICALLY BUY ON TEMU DO YOU THINK YOU COULD ALSO FIND ON AMAZON?