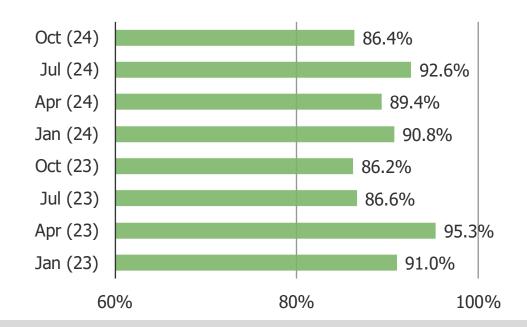

#### HOW LIKELY IS IT THAT YOU WOULD RECOMMEND TEMU TO A FRIEND OR COLLEAGUE?

Posed to all respondents who have shopped Temu (combining all historical waves to achieve a larger N size on cross-tabs by frequency)

-70-60-50-40-30-20-10 0 10 20 30 40 50 60 70 80 90100

All who have shopped Temu (ever), wave by wave.