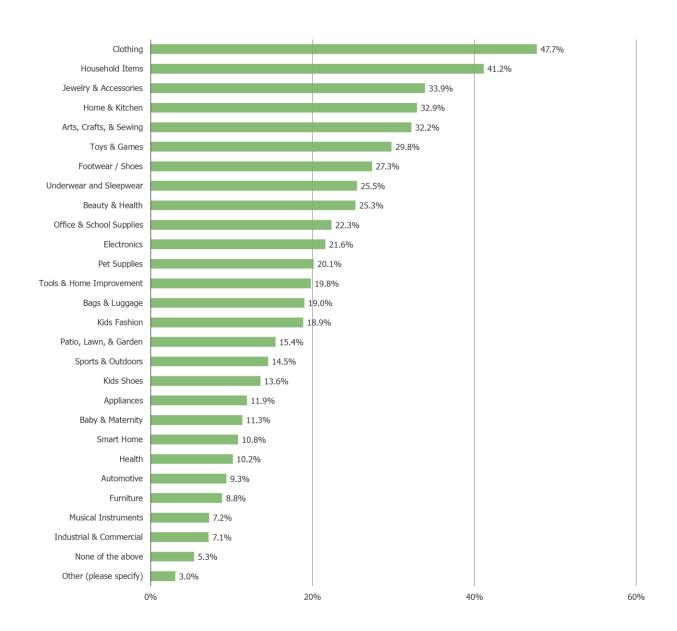

#### WHICH TYPES OF PRODUCTS DO YOU FEEL TEMU IS BEST FOR? SELECT ALL THAT APPLY

Posed to respondents who said they shop Temu regularly/occasionally (N = 1723)s

<sup>\*</sup>Combining all responses from all waves to date (2023+2024 ytd) to increase N size for the most frequent Temu customers...