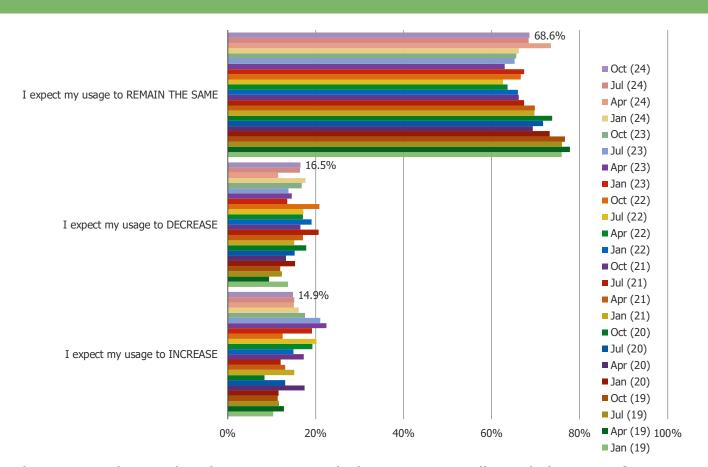

#### AMAZON USERS - EXPECTED USAGE

Temu

APPENDIX - ETSY <> TEMU

ALL RESPONDENTS – DO YOU EVER USE OR VISIT ETSY (EITHER THE WEBSITE ON YOUR COMPUTER OR THE APPLICATION ON YOUR MOBILE DEVICE)?

Posed to respondents who shop Temu regularly or occasionally...