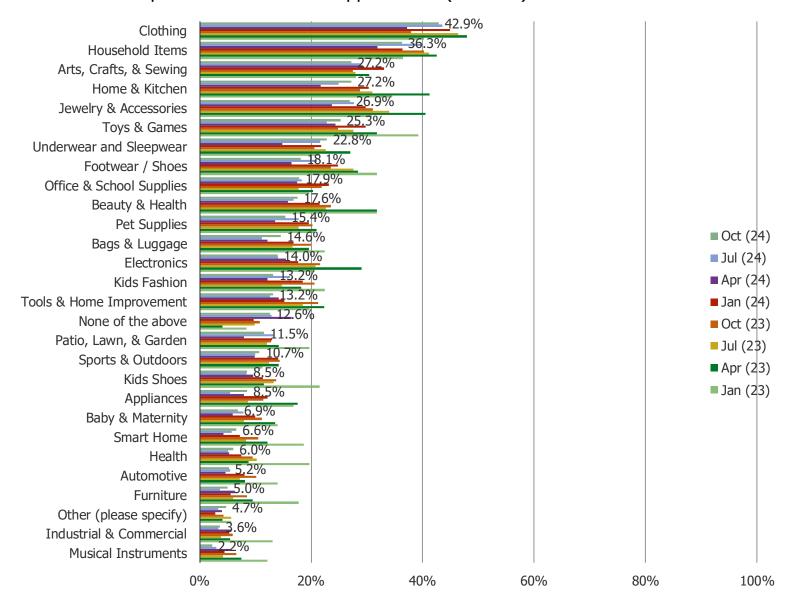

#### WHICH TYPES OF PRODUCTS DO YOU FEEL TEMU IS BEST FOR? SELECT ALL THAT APPLY

#### Posed to all respondents who have shopped Temu (N = 364)