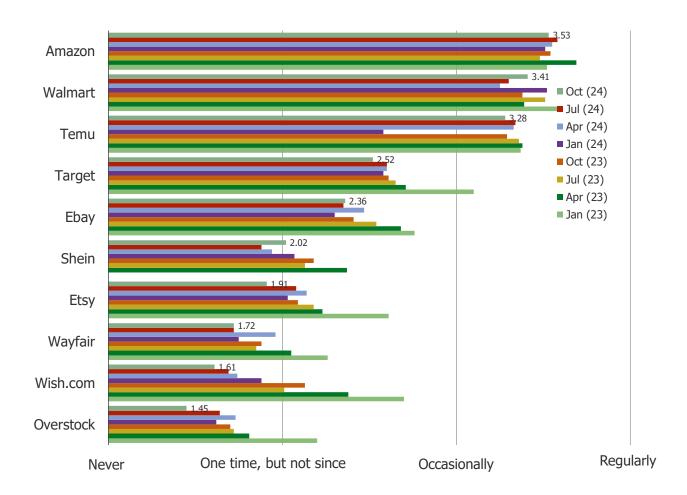

# Temu | October 2024

WHICH OF THE FOLLOWING BEST DESCRIBES HOW OFTEN YOU PURCHASE ITEMS THROUGH THE FOLLOWING PLATFORMS?

Posed to respondents who said they shop Temu Regularly or Occasionally ( $N = \sim 200$  per wave, less in the earlier waves)