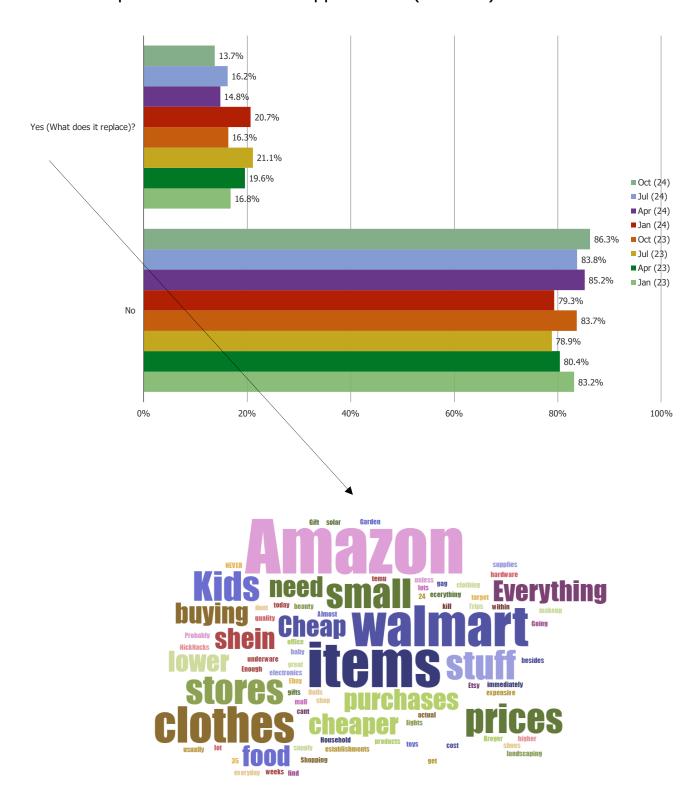

DO YOU FEEL YOUR SHOPPING ON TEMU REPLACES ANY OF YOUR SPENDING THAT WOULD TYPICALLY GO TO OTHER WEBSITES, APPS, OR STORES?

Posed to all respondents who have shopped Temu (N = 364)

#### HOW DO THE FOLLOWING COMPARE TO TEMU?

Posed to all respondents who have shopped Temu AND also shop the following.

|             | N=  |
|-------------|-----|
| Amazon      | 343 |
| Walmart     | 330 |
| Target      | 255 |
| Wayfair     | 138 |
| Ebay        | 241 |
| Etsy        | 175 |
| Shein       | 157 |
| Overstock   | 98  |
| TikTok Shop | 110 |
| Wish.com    | 128 |