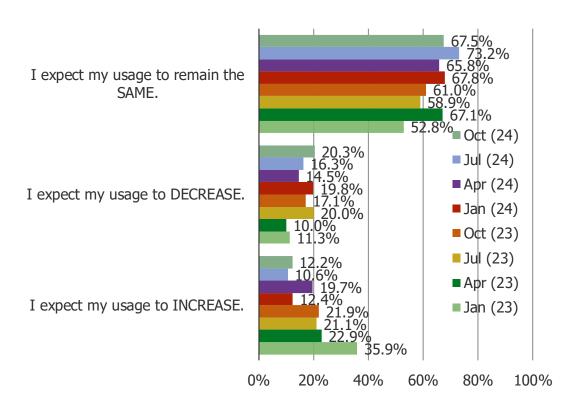

#### HOW OFTEN DO YOU BUY PRODUCTS ON TEMU?

Posed to all respondents who have shopped Temu (N = 364)

#### DO YOU EXPECT TO INCREASE OR DECREASE YOUR USAGE OF TEMU GOING FORWARD?

Posed to all respondents who have shopped Temu (N = 364)