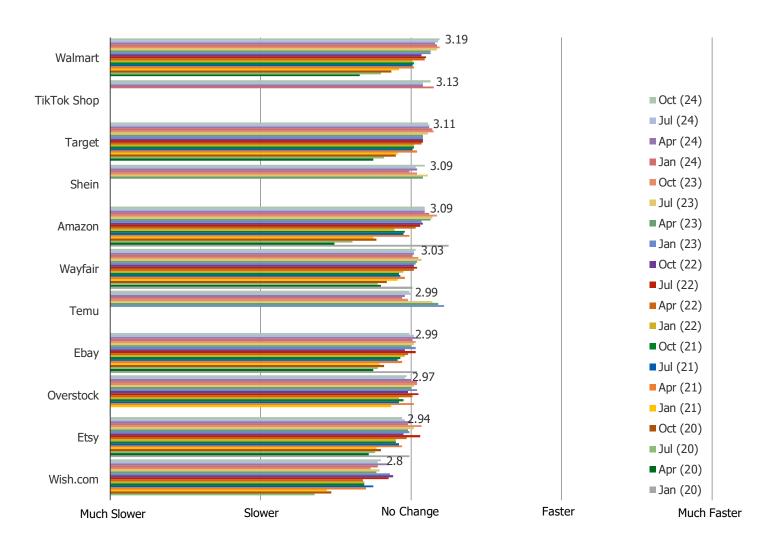

Posed to all respondents who shop the below.

HAVE YOU NOTICED ANY CHANGES IN AVAILABLE SHIPPING TIMES WHEN USING THIS PLATFORM RECENTLY?

Posed to users of each site/app.

| www.        | hachal | Lainta | I $COM$ |
|-------------|--------|--------|---------|
| V V V V V V | DUSDU  |        | I.COIII |