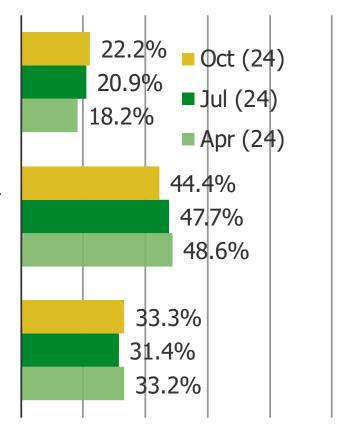

#### WHICH OF THE FOLLOWING BEST DESCRIBES YOU?

Posed to all respondents who have used both Amazon and Temu (N = 351).

There is a significant amount of overlap between the types of products I buy on Amazon and Temu

There is a small amount of overlap between the types of products I buy on Amazon and Temu

There is no overlap between the types of products I buy on Amazon and Temu

0% 20% 40% 60% 80% 100%

| www.        | hachal | Lainta | I $COM$ |
|-------------|--------|--------|---------|
| V V V V V V | DUSDU  |        | I.COIII |