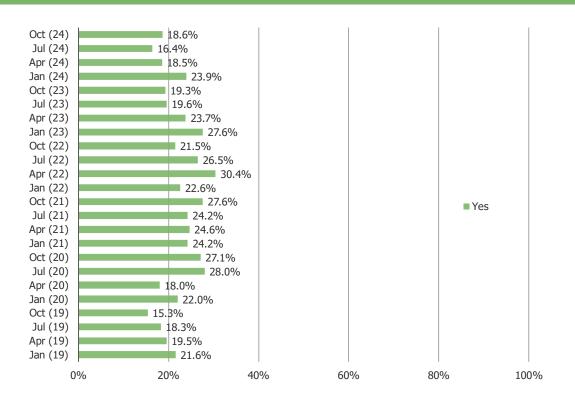

#### HOW LIKELY IS IT THAT YOU WOULD RECOMMEND TEMU TO A FRIEND OR COLLEAGUE?

Posed to all respondents who have shopped Temu (combining all historical waves to achieve a larger N size on cross-tabs by frequency)

-70-60-50-40-30-20-10 0 10 20 30 40 50 60 70 80 90100

All who have shopped Temu (ever), wave by wave.