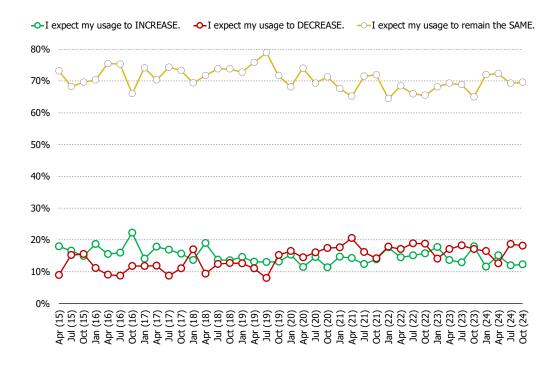

#### DO YOU EXPECT TO INCREASE OR DECREASE YOUR USAGE OF TEMU GOING FORWARD?

Posed to all respondents who have shopped Temu (N = 364)

### Reasons cited for decreasing:

- -Poor quality
- -Made in China
- -Slow shipping
- -Cutting back spending in general

### Reasons cited for increasing:

- -Great prices / value
- -It's fun and easy