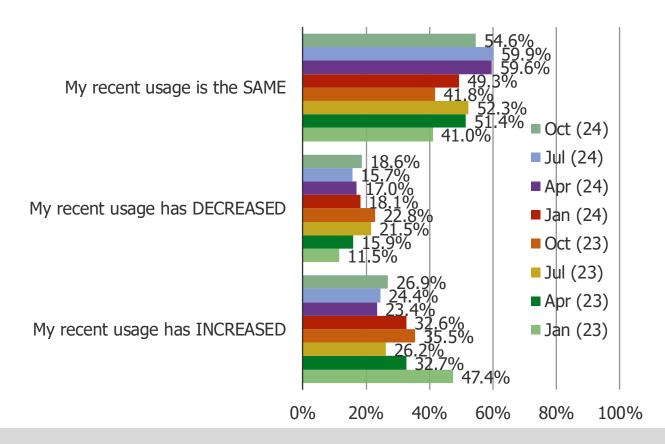

#### DO YOU EXPECT TO INCREASE OR DECREASE YOUR USAGE OF TEMU GOING FORWARD?

Posed to all respondents who have shopped Temu (N = 364)

### Reasons cited for decreasing:

- -Poor quality
- -Made in China
- -Slow shipping
- -Cutting back spending in general

### Reasons cited for increasing:

- -Great prices / value
- -It's fun and easy