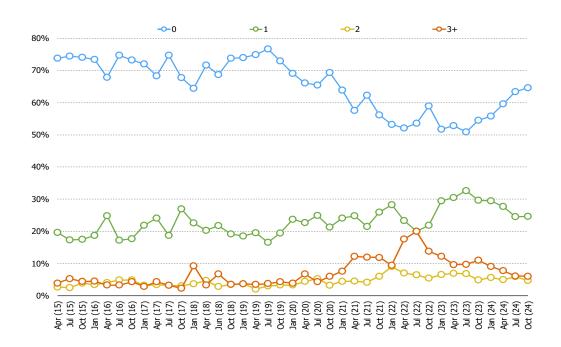

#### WHICH OF THE FOLLOWING BEST DESCRIBES HOW OFTEN YOU PURCHASE ITEMS THROUGH TEMU?

### Posed to all respondents