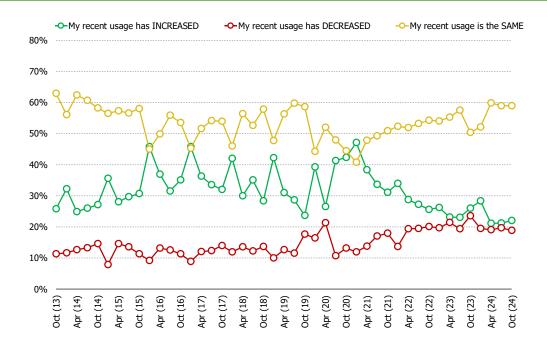

#### DO YOU EXPECT TO INCREASE OR DECREASE YOUR USAGE OF TEMU GOING FORWARD?

Posed to all respondents who have shopped Temu (N = 364)

### Reasons cited for decreasing:

- -Poor quality
- -Made in China
- -Slow shipping
- -Cutting back spending in general

### Reasons cited for increasing:

- -Great prices / value
- -It's fun and easy