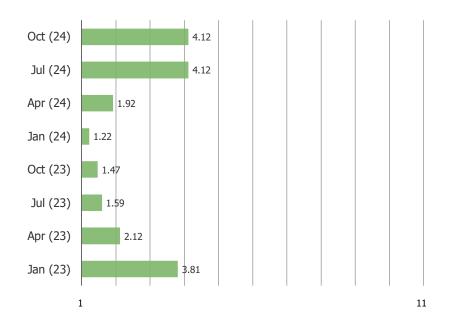

#### ON AVERAGE, HOW MANY ITEMS DO YOU BUY ON TEMU PER MONTH?

Posed to all respondents who have shopped Temu (N = 364).

YOU MENTIONED EARLIER THAT YOU HAVE USED BOTH AMAZON AND TEMU...WHICH DO YOU THINK HAS BETTER DELIVERY SPEEDS?