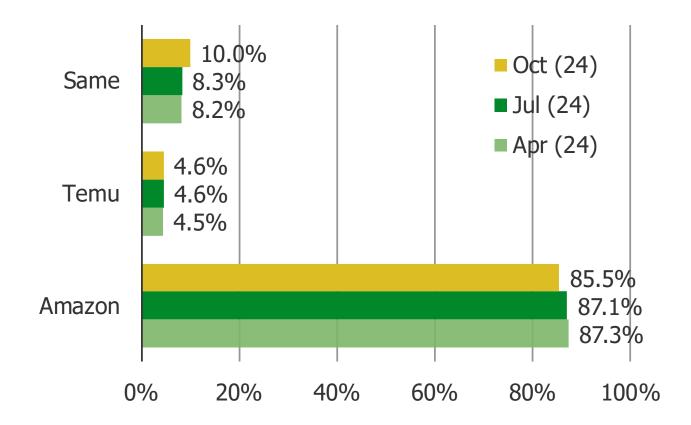

#### ON AVERAGE, HOW MANY ITEMS DO YOU BUY ON TEMU PER MONTH?

Posed to all respondents who have shopped Temu (N = 364).

YOU MENTIONED EARLIER THAT YOU HAVE USED BOTH AMAZON AND TEMU...WHICH DO YOU THINK HAS BETTER DELIVERY SPEEDS?

YOU MENTIONED EARLIER THAT YOU HAVE USED BOTH AMAZON AND TEMU...WHICH DO YOU THINK HAS BETTER PRICES?

YOU MENTIONED EARLIER THAT YOU HAVE USED BOTH AMAZON AND TEMU...WHICH DO YOU THINK HAS BETTER QUALITY PRODUCTS?