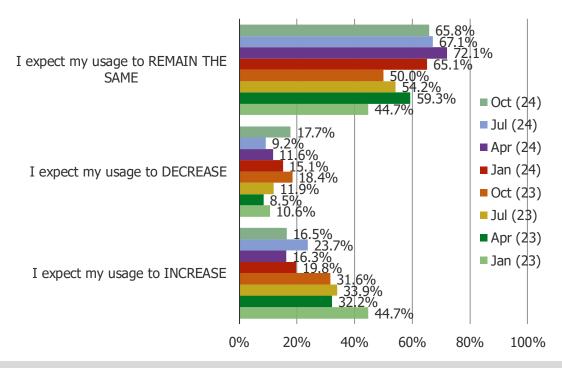

#### AMAZON USERS - EXPECTED USAGE

Temu

APPENDIX - ETSY <> TEMU

ALL RESPONDENTS – DO YOU EVER USE OR VISIT ETSY (EITHER THE WEBSITE ON YOUR COMPUTER OR THE APPLICATION ON YOUR MOBILE DEVICE)?

Posed to respondents who shop Temu regularly or occasionally...