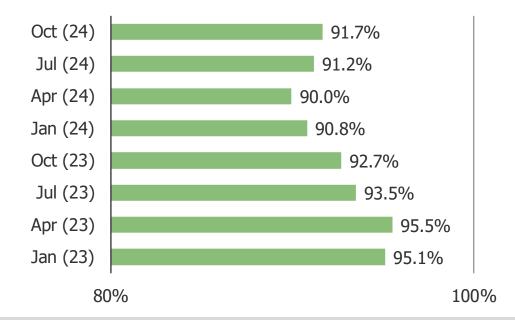

#### HOW LIKELY IS IT THAT YOU WOULD RECOMMEND TEMU TO A FRIEND OR COLLEAGUE?

Posed to all respondents who have shopped Temu (combining all historical waves to achieve a larger N size on cross-tabs by frequency)

-70-60-50-40-30-20-10 0 10 20 30 40 50 60 70 80 90100

All who have shopped Temu (ever), wave by wave.