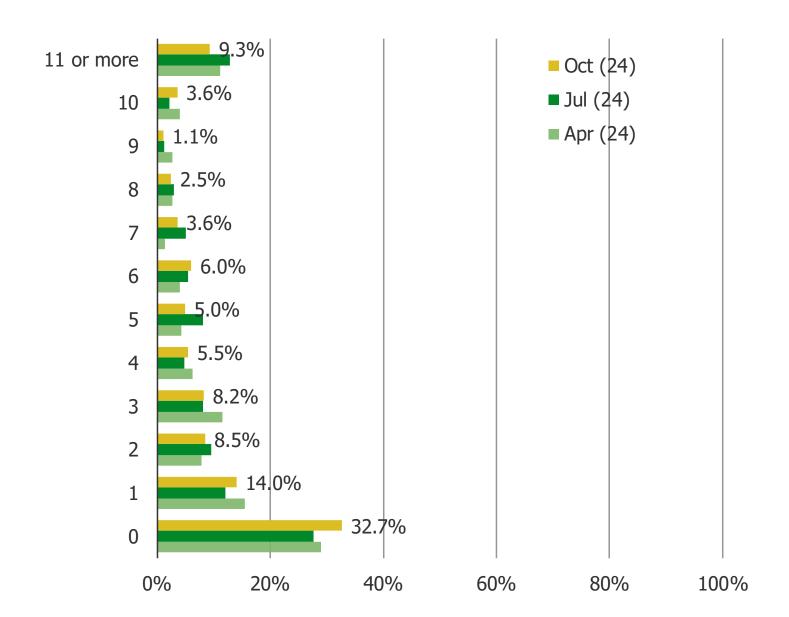

#### HOW MANY ITEMS HAVE YOU PURCHASED THROUGH TEMU IN THE LAST THREE MONTHS?

Posed to all respondents who have shopped Temu (N = 364).