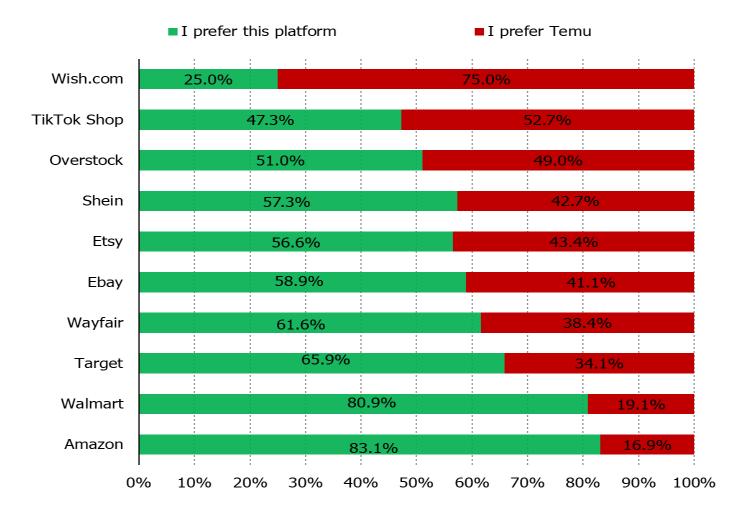

#### HOW DO THE FOLLOWING COMPARE TO TEMU?

Posed to all respondents who have shopped Temu AND also shop the following.

|             | N=  |
|-------------|-----|
| Amazon      | 343 |
| Walmart     | 330 |
| Target      | 255 |
| Wayfair     | 138 |
| Ebay        | 241 |
| Etsy        | 175 |
| Shein       | 157 |
| Overstock   | 98  |
| TikTok Shop | 110 |
| Wish.com    | 128 |