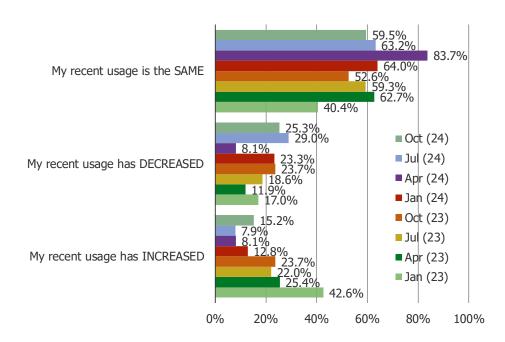

OUR COMPUTER OR THE APPLICATION ON YOUR MOBILE DEVICE)?



Posed to respondents who shop Temu regularly or occasionally...



## ETSY USERS - HAVE YOU PURCHASED AN ITEM FROM ETSY IN THE LAST THREE MONTHS?





PURCHASED THROUGH ETSY IN PAST THREE MONTHS – HOW MANY ITEMS HAVE YOU PURCHASED THROUGH ETSY IN THE LAST THREE MONTHS?





## ETSY USERS - ON AVERAGE, HOW MANY ITEMS DO YOU BUY THROUGH ETSY PER MONTH





#### ETSY USERS - RECENT USAGE





#### ETSY USERS - EXPECTED USAGE





Temu

APPENDIX - WAYFAIR <> TEMU





Posed to respondents who shop Temu regularly or occasionally...



#### WAYFAIR USERS – HAVE YOU PURCHASED AN ITEM FROM WAYFAIR IN THE PAST THREE MONTHS?





### ON AVERAGE, HOW MANY ITEMS DO YOU PURCHASE FROM WAYFAIR PER MONTH?





#### WAYFAIR USERS - RECENT USAGE





#### WAYFAIR USERS - EXPECTED USAGE