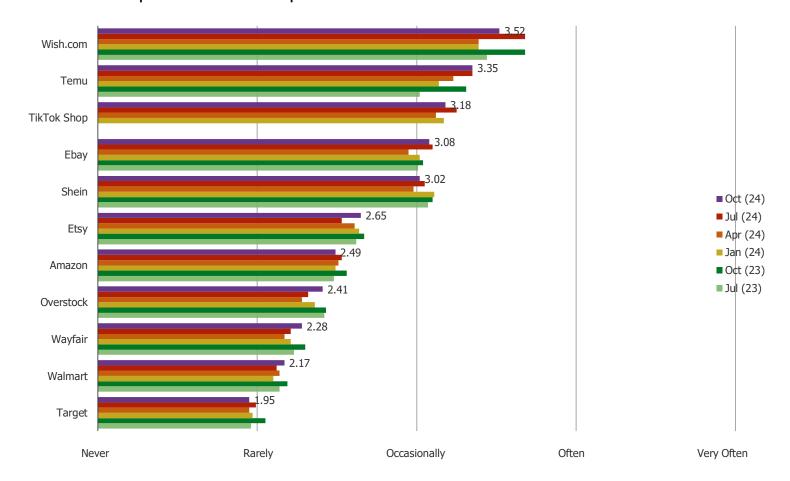

Posed to respondents who are aware of each of the following platforms:

WHICH OF THE FOLLOWING BEST DESCRIBES HOW OFTEN YOU PURCHASE ITEMS THROUGH EACH OF THE FOLLOWING WEBSITES/APPS?

## Posed to all respondents