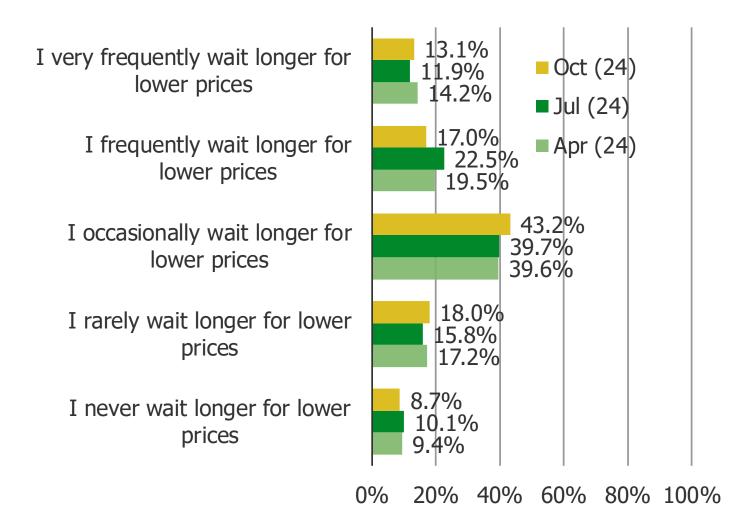

### Posed to all respondents

WHEN YOU SHOP ONLINE, HOW DO YOU THINK ABOUT THE TRADEOFF BETWEEN PRICE AND DELIVERY SPEED?

Posed to all respondents.

| ١. | ۸/۱  | ۸/۱  | Λ/   | bes | nol | keir  | ntel | COL | m |
|----|------|------|------|-----|-----|-------|------|-----|---|
| V  | /V \ | /V 1 | VV . | DCS | וטט | VCII. | ILCI | .CO |   |