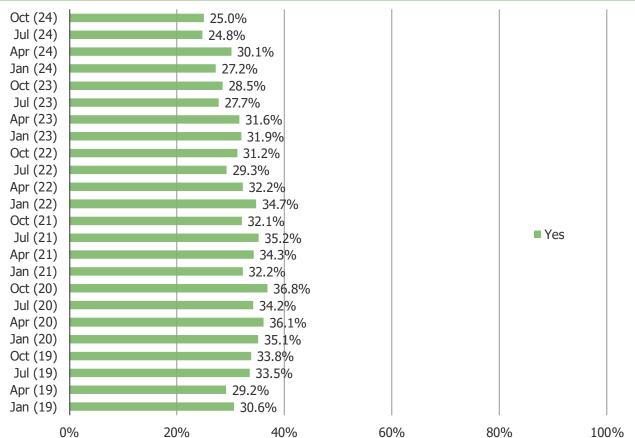

HS?





## AMAZON USERS - ON AVERAGE, HOW MANY ITEMS DO YOU BUY THROUGH AMAZON A MONTH?





### AMAZON USERS - RECENT USAGE





#### AMAZON USERS - EXPECTED USAGE





Temu

APPENDIX - ETSY <> TEMU

ALL RESPONDENTS – DO YOU EVER USE OR VISIT ETSY (EITHER THE WEBSITE ON YOUR COMPUTER OR THE APPLICATION ON YOUR MOBILE DEVICE)?



Posed to respondents who shop Temu regularly or occasionally...



## ETSY USERS - HAVE YOU PURCHASED AN ITEM FROM ETSY IN THE LAST THREE MONTHS?





PURCHASED THROUGH ETSY IN PAST THREE MONTHS – HOW MANY ITEMS HAVE YOU PURCHASED THROUGH ETSY IN THE LAST THREE MONTHS?





## ETSY USERS - ON AVERAGE, HOW MANY ITEMS DO YOU BUY THROUGH ETSY PER MONTH





#### ETSY USERS - RECENT USAGE





#### ETSY USERS - EXPECTED USAGE





Temu

APPENDIX - WAYFAIR <> TEMU





Posed to respondents who shop Temu regularly or occasionally...



#### WAYFAIR USERS – HAVE YOU PURCHASED AN ITEM FROM WAYFAIR IN THE PAST THREE MONTHS?





### ON AVERAGE, HOW MANY ITEMS DO YOU PURCHASE FROM WAYFAIR PER MONTH?





#### WAYFAIR USERS - RECENT USAGE





#### WAYFAIR USERS - EXPECTED USAGE