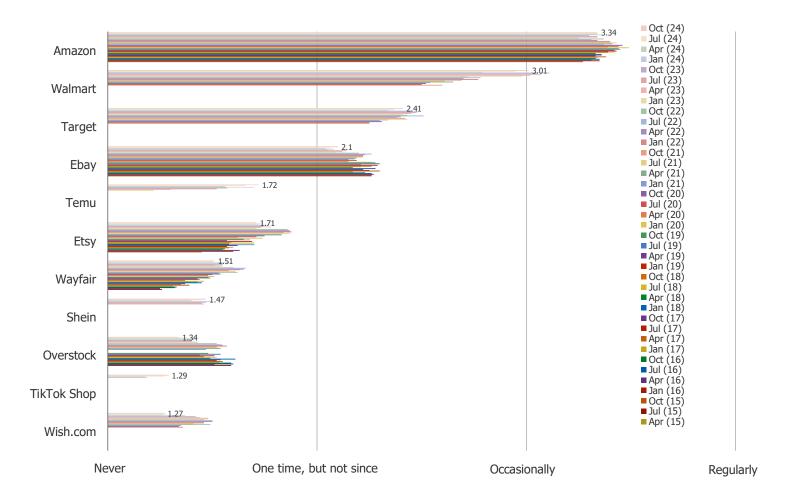

#### WHICH OF THE FOLLOWING BEST DESCRIBES HOW OFTEN YOU PURCHASE ITEMS THROUGH TEMU?

### Posed to all respondents

# Temu | October 2024

WHICH OF THE FOLLOWING BEST DESCRIBES HOW OFTEN YOU PURCHASE ITEMS THROUGH THE FOLLOWING PLATFORMS?

Posed to respondents who said they shop Temu Regularly or Occasionally ( $N = \sim 200$  per wave, less in the earlier waves)