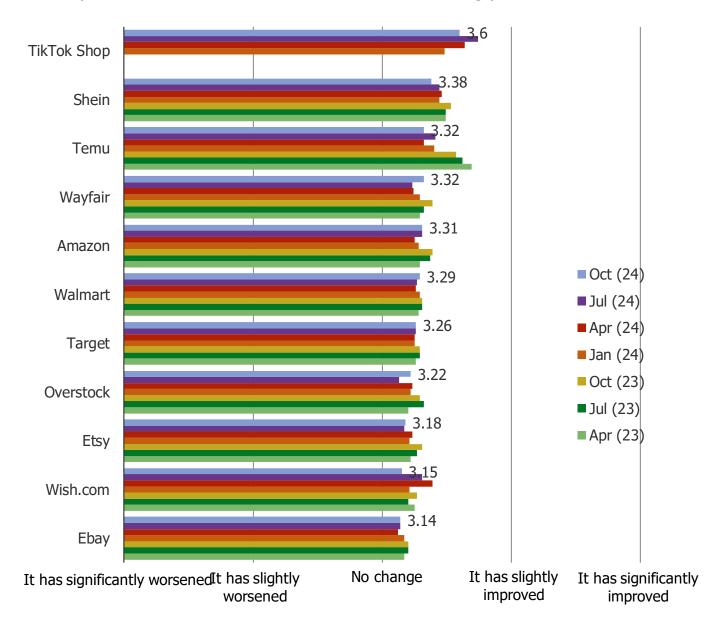

#### HOW MUCH TRUST DO YOU HAVE IN THE FOLLOWING?

Posed to respondents who are aware of each of the following platforms:

HAVE YOU NOTICED ANY CHANGES TO HOW GOOD THE SALES / PROMOTIONAL OFFERS ARE ON THESE PLATFORMS RECENTLY?