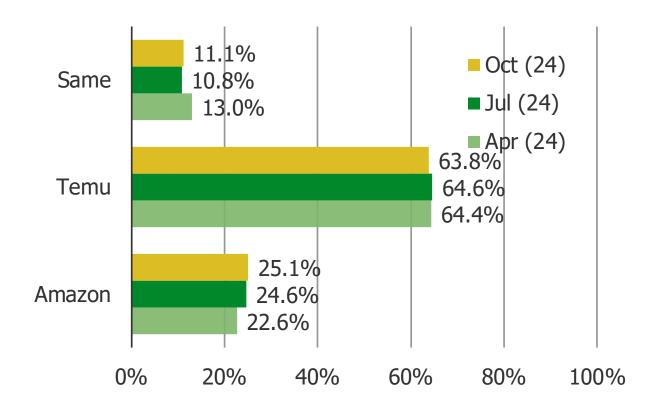

#### ON AVERAGE, HOW MANY ITEMS DO YOU BUY ON TEMU PER MONTH?

Posed to all respondents who have shopped Temu (N = 364).

YOU MENTIONED EARLIER THAT YOU HAVE USED BOTH AMAZON AND TEMU...WHICH DO YOU THINK HAS BETTER DELIVERY SPEEDS?

YOU MENTIONED EARLIER THAT YOU HAVE USED BOTH AMAZON AND TEMU...WHICH DO YOU THINK HAS BETTER PRICES?

YOU MENTIONED EARLIER THAT YOU HAVE USED BOTH AMAZON AND TEMU...WHICH DO YOU THINK HAS BETTER QUALITY PRODUCTS?