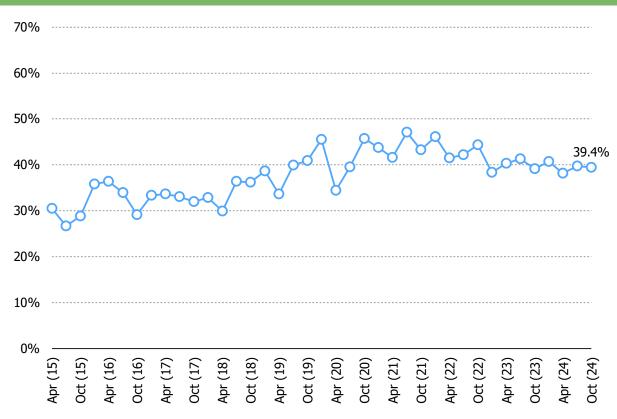

#### HOW LIKELY IS IT THAT YOU WOULD RECOMMEND TEMU TO A FRIEND OR COLLEAGUE?

Posed to all respondents who have shopped Temu (combining all historical waves to achieve a larger N size on cross-tabs by frequency)

-70-60-50-40-30-20-10 0 10 20 30 40 50 60 70 80 90100

All who have shopped Temu (ever), wave by wave.