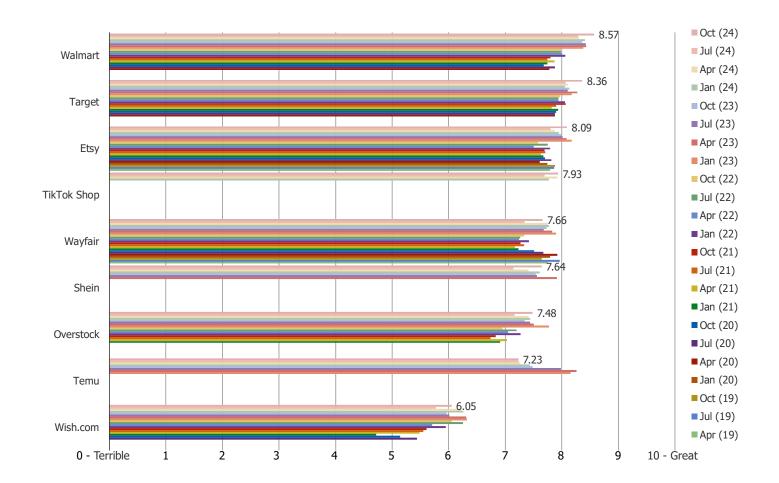

## PLEASE RATE HOW LOYAL YOU ARE TO THIS APP/SITE FOR THE TYPES OF ITEMS YOU BUY FROM THEM:

## Posed to users of each site/app