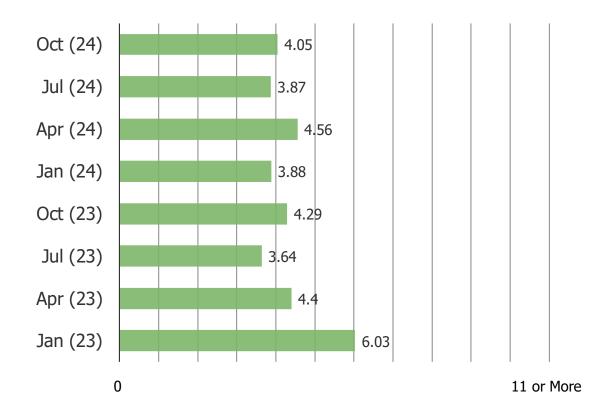

#### ON AVERAGE, HOW MANY ITEMS DO YOU BUY ON TEMU PER MONTH?

Posed to all respondents who have shopped Temu (N = 364).

YOU MENTIONED EARLIER THAT YOU HAVE USED BOTH AMAZON AND TEMU...WHICH DO YOU THINK HAS BETTER DELIVERY SPEEDS?