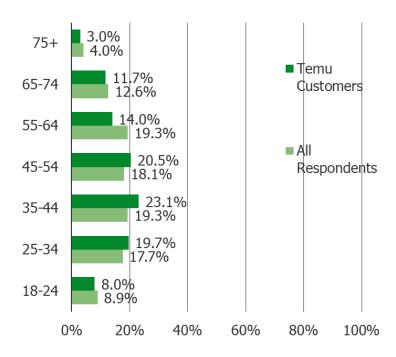

### **TEMU CUSTOMERS - AGE**

All respondents vs. respondents who shop Temu regularly or occasionally. (N= 264)

Time series (Regular or occasional Temu Customers)