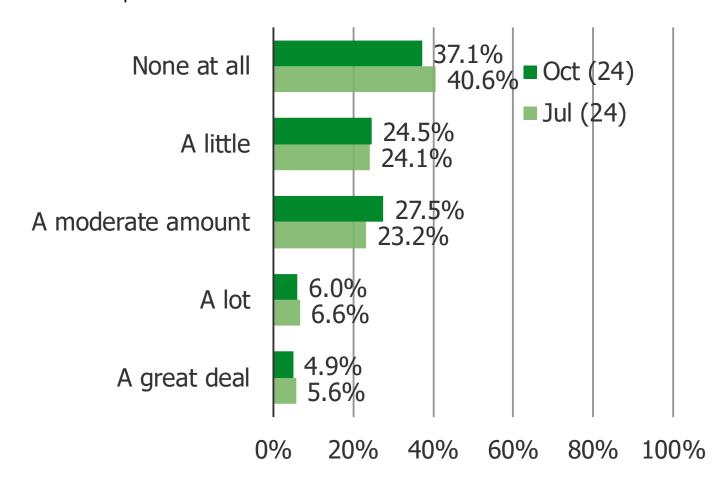

AMAZON COMPETING WITH TEMU (RE-FLAGGING FROM ONLINE RETAILERS SURVEY REPORT)

HOW MUCH USE DO YOU HAVE IN GENERAL FOR WEBSITES OR APPS THAT SELL CHEAP GOODS AND SHIP FROM WAREHOUSES IN CHINA DIRECTLY TO YOU IN THE US?

### Posed to all respondents

WHEN YOU SHOP ONLINE, HOW DO YOU THINK ABOUT THE TRADEOFF BETWEEN PRICE AND DELIVERY SPEED?

Posed to all respondents.

| ١. | ۸/۱  | ۸/۱  | Λ/   | bes | nol | keir  | ntel | COL | m |
|----|------|------|------|-----|-----|-------|------|-----|---|
| V  | /V \ | /V 1 | VV . | DCS | וטט | VCII. | ILCI | .CO |   |