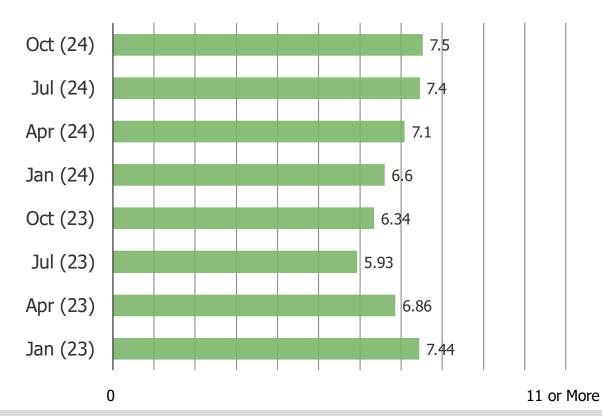

#### HOW OFTEN DO YOU BUY PRODUCTS ON TEMU?

Posed to all respondents who have shopped Temu (N = 364)