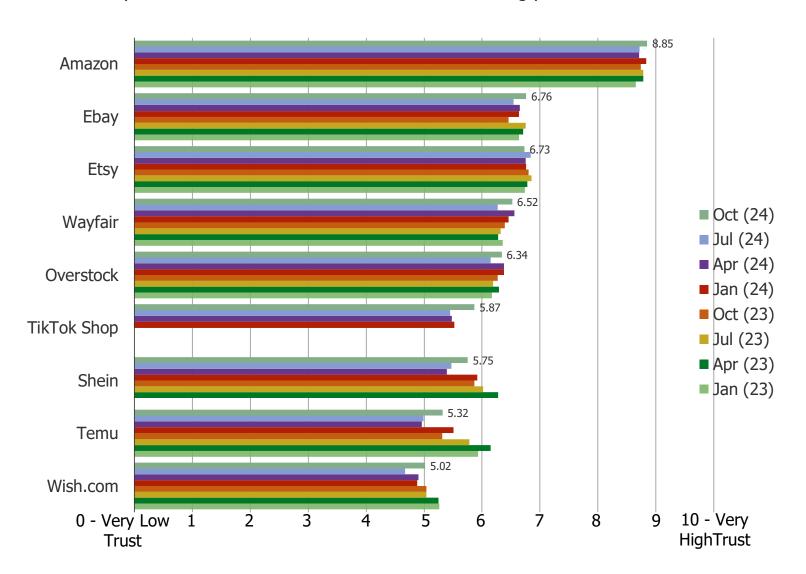

#### HOW MUCH TRUST DO YOU HAVE IN THE FOLLOWING?

Posed to respondents who are aware of each of the following platforms:

HAVE YOU NOTICED ANY CHANGES TO HOW GOOD THE SALES / PROMOTIONAL OFFERS ARE ON THESE PLATFORMS RECENTLY?