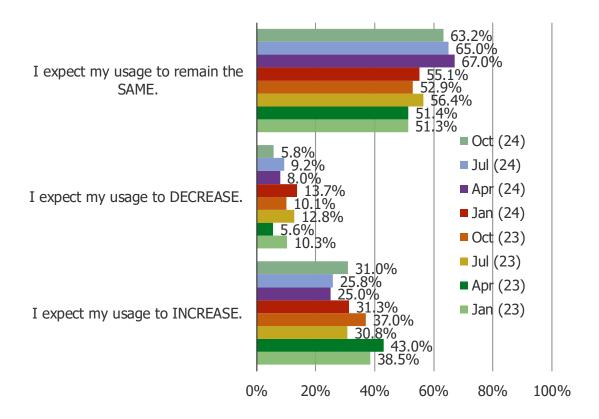

#### DO YOU EXPECT TO INCREASE OR DECREASE YOUR USAGE OF TEMU GOING FORWARD?

Posed to all respondents who have shopped Temu (N = 364)