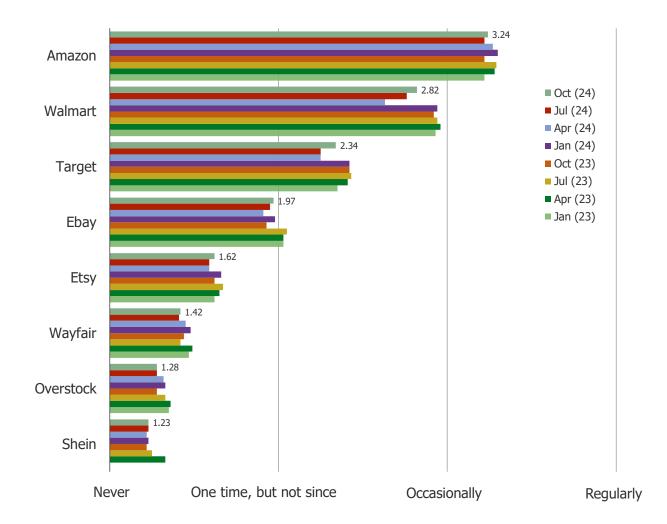

# Temu | October 2024

WHICH OF THE FOLLOWING BEST DESCRIBES HOW OFTEN YOU PURCHASE ITEMS THROUGH THE FOLLOWING PLATFORMS?

Posed to respondents who said they have never shopped Temu ( $N = \sim 600$  per wave, less in the earlier waves)