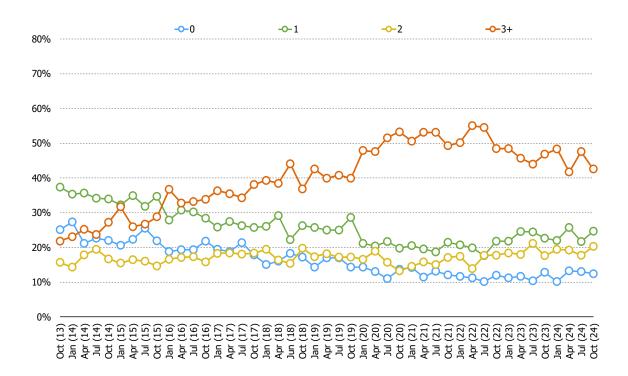

#### WHICH OF THE FOLLOWING BEST DESCRIBES HOW OFTEN YOU PURCHASE ITEMS THROUGH TEMU?

### Posed to all respondents