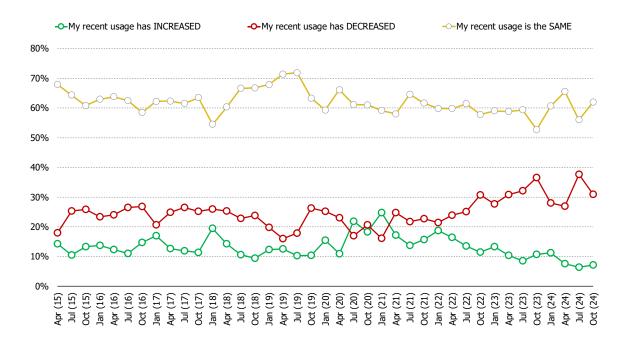

#### DO YOU EXPECT TO INCREASE OR DECREASE YOUR USAGE OF TEMU GOING FORWARD?

Posed to all respondents who have shopped Temu (N = 364)