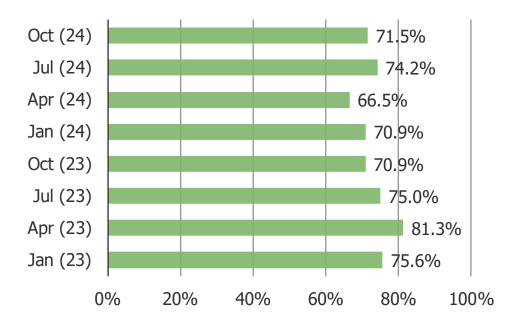

#### HOW LIKELY IS IT THAT YOU WOULD RECOMMEND TEMU TO A FRIEND OR COLLEAGUE?

Posed to all respondents who have shopped Temu (combining all historical waves to achieve a larger N size on cross-tabs by frequency)