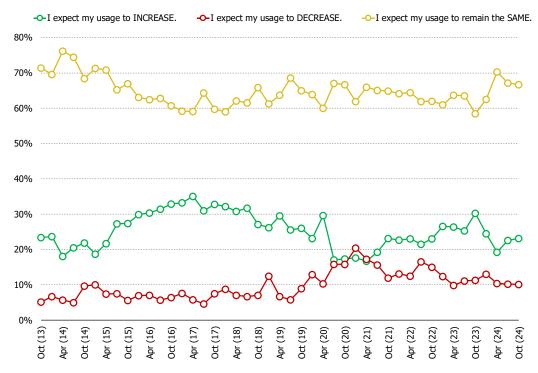

#### DO YOU EXPECT TO INCREASE OR DECREASE YOUR USAGE OF TEMU GOING FORWARD?

Posed to all respondents who have shopped Temu (N = 364)

### Reasons cited for decreasing:

- -Poor quality
- -Made in China
- -Slow shipping
- -Cutting back spending in general

### Reasons cited for increasing:

- -Great prices / value
- -It's fun and easy