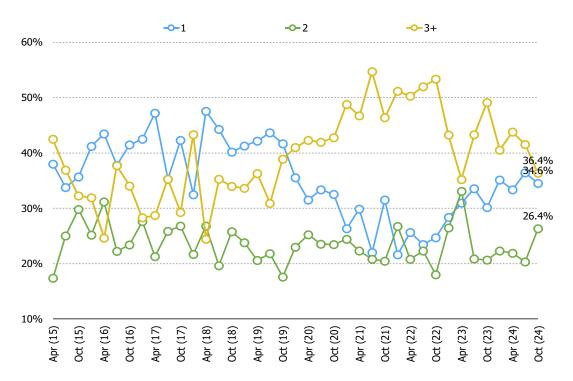

#### HOW MANY ITEMS HAVE YOU PURCHASED THROUGH TEMU IN THE LAST THREE MONTHS?

Posed to all respondents who have shopped Temu (N = 364).

#### ON AVERAGE, HOW MANY ITEMS DO YOU BUY ON TEMU PER MONTH?

Posed to all respondents who have shopped Temu (N = 364).

YOU MENTIONED EARLIER THAT YOU HAVE USED BOTH AMAZON AND TEMU...WHICH DO YOU THINK HAS BETTER DELIVERY SPEEDS?