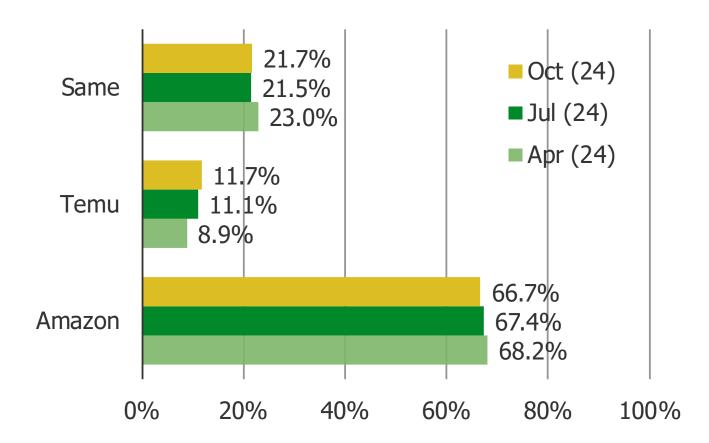

YOU MENTIONED EARLIER THAT YOU HAVE USED BOTH AMAZON AND TEMU...WHICH DO YOU THINK HAS BETTER SELECTION?

YOU MENTIONED EARLIER THAT YOU HAVE USED BOTH AMAZON AND TEMU...WHICH DO YOU THINK IS BETTER FOR RETURNS?