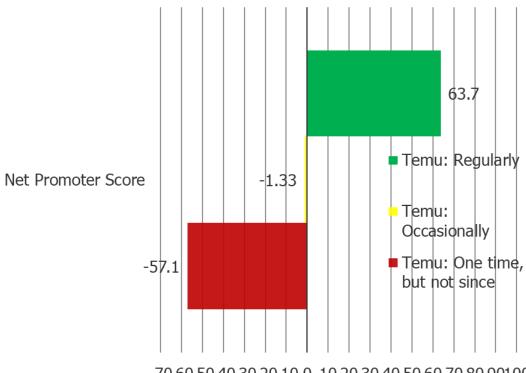

#### HOW LIKELY IS IT THAT YOU WOULD RECOMMEND TEMU TO A FRIEND OR COLLEAGUE?

Posed to all respondents who have shopped Temu (combining all historical waves to achieve a larger N size on cross-tabs by frequency)

-70-60-50-40-30-20-10 0 10 20 30 40 50 60 70 80 90100

All who have shopped Temu (ever), wave by wave.