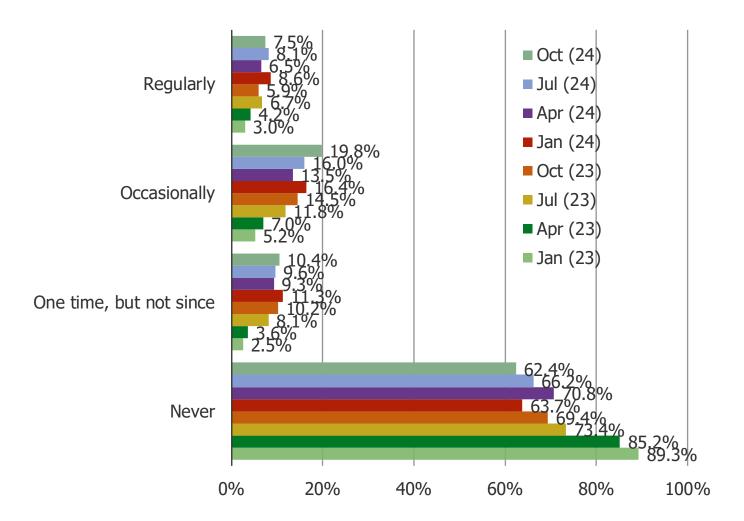

#### WHICH OF THE FOLLOWING BEST DESCRIBES HOW OFTEN YOU PURCHASE ITEMS THROUGH TEMU?

### Posed to all respondents