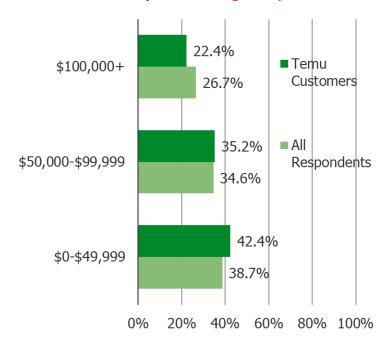

### TEMU CUSTOMERS - INCOME

All respondents vs. respondents who shop Temu regularly or occasionally. (N= 264)

Time series (Regular or occasional Temu Customers)

Temu

APPENDIX - AMZN <> TEMU

DO YOU EVER USE OR VISIT AMAZON (EITHER THE WEBSITE ON YOUR COMPUTER OR THE APPLICATION ON YOUR MOBILE DEVICE)?