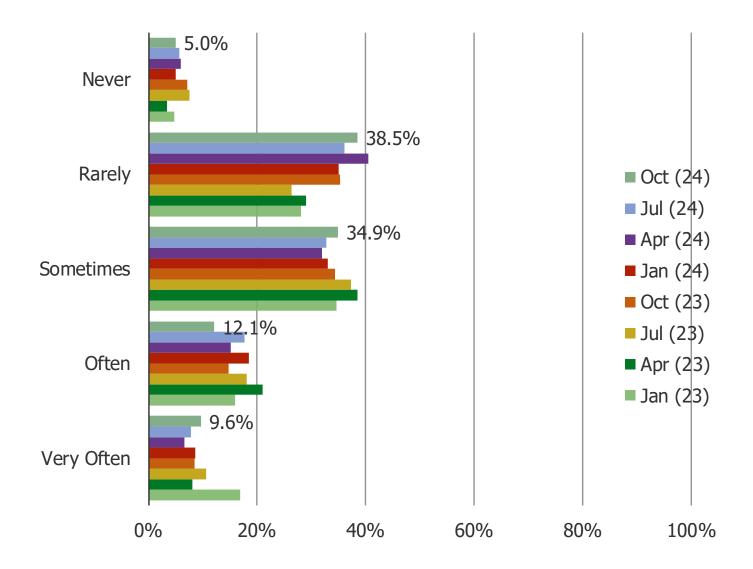

#### HOW OFTEN DO YOU BUY PRODUCTS ON TEMU?

Posed to all respondents who have shopped Temu (N = 364)