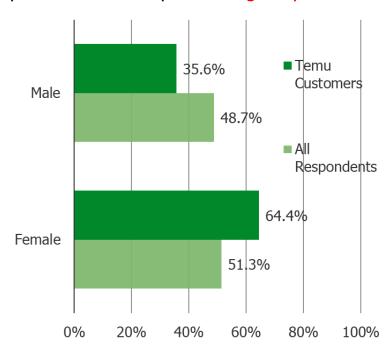

#### TEMU CUSTOMERS - GENDER

All respondents vs. respondents who shop Temu regularly or occasionally. (N= 264)

Time series (Regular or occasional Temu Customers)