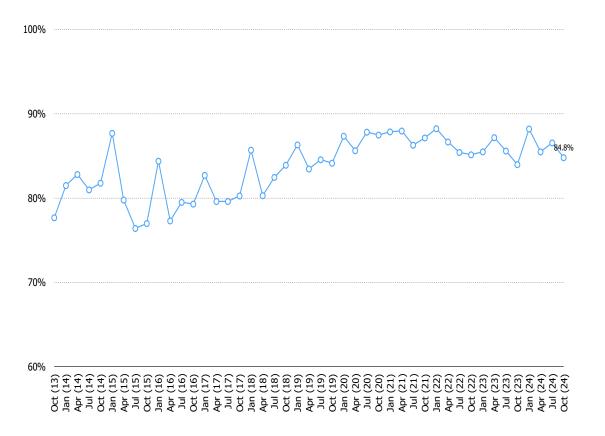

#### WHICH OF THE FOLLOWING BEST DESCRIBES HOW OFTEN YOU PURCHASE ITEMS THROUGH TEMU?

### Posed to all respondents