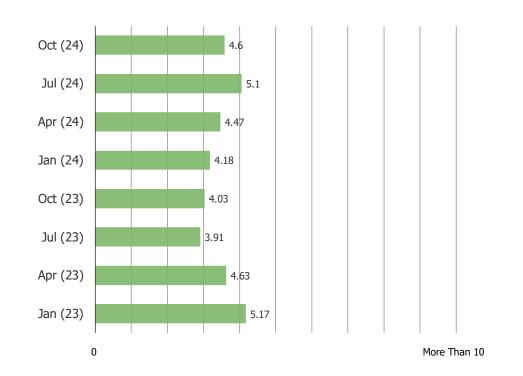

#### ON AVERAGE, HOW MANY ITEMS DO YOU BUY ON TEMU PER MONTH?

Posed to all respondents who have shopped Temu (N = 364).

YOU MENTIONED EARLIER THAT YOU HAVE USED BOTH AMAZON AND TEMU...WHICH DO YOU THINK HAS BETTER DELIVERY SPEEDS?