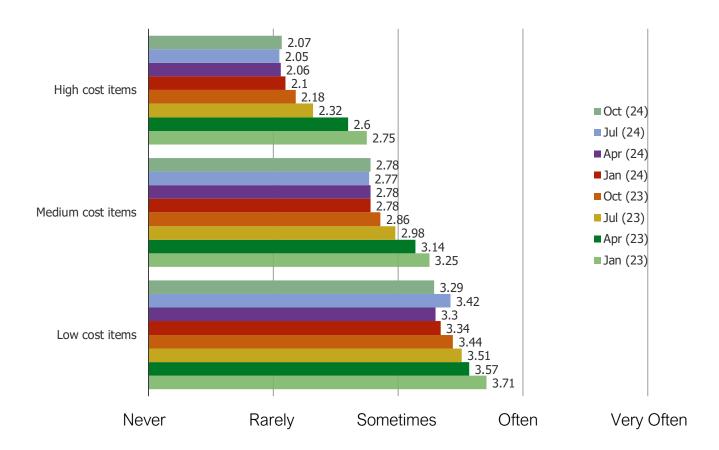

#### HOW OFTEN WILL YOU USE TEMU FOR THE FOLLOWING TYPES OF PURCHASES GOING FORWARD?

Posed to all respondents who have shopped Temu (N = 364)