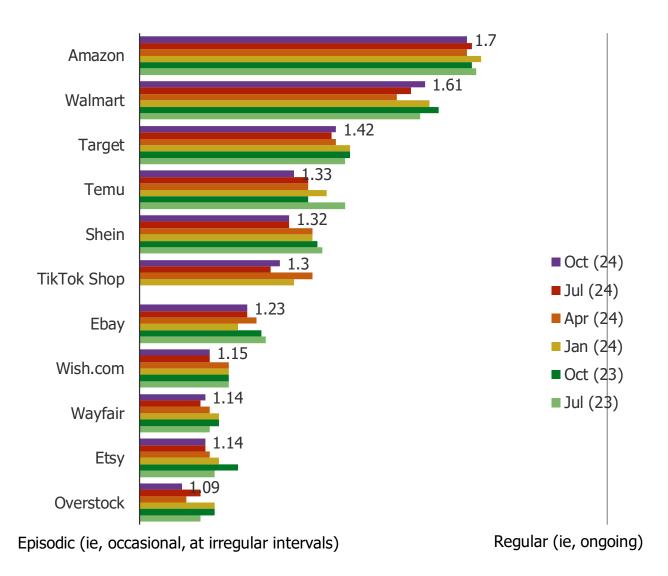

## HOW OFTEN DO YOU THINK THERE ARE COUNTERFEIT / FAKE ITEMS BEING SOLD ON THIS PLATFORM?

Posed to all respondents who shop the below.

WOULD YOU DESCRIBE YOUR USAGE OF THIS PLATFORM AS REGULAR (IE, ONGOING) OR EPISODIC (OCCASIONAL, AT IRREGULAR INTERVALS)

Posed to all respondents who shop the below.

HAVE YOU NOTICED ANY CHANGES IN AVAILABLE SHIPPING TIMES WHEN USING THIS PLATFORM RECENTLY?

Posed to users of each site/app.

| www.        | hachal | Lainta | I $COM$ |
|-------------|--------|--------|---------|
| V V V V V V | DUSDU  |        | I.COIII |