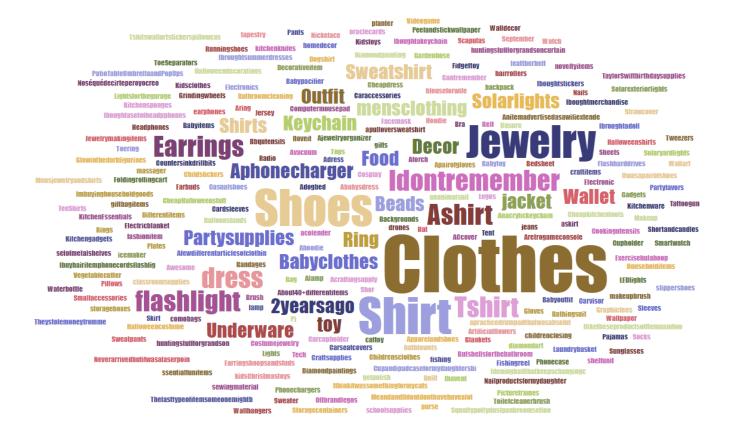

#### WHAT IS THE LAST TYPE OF ITEM/PRODUCT YOU BOUGHT FROM TEMU?

Posed to all respondents who have shopped Temu (N = 356)