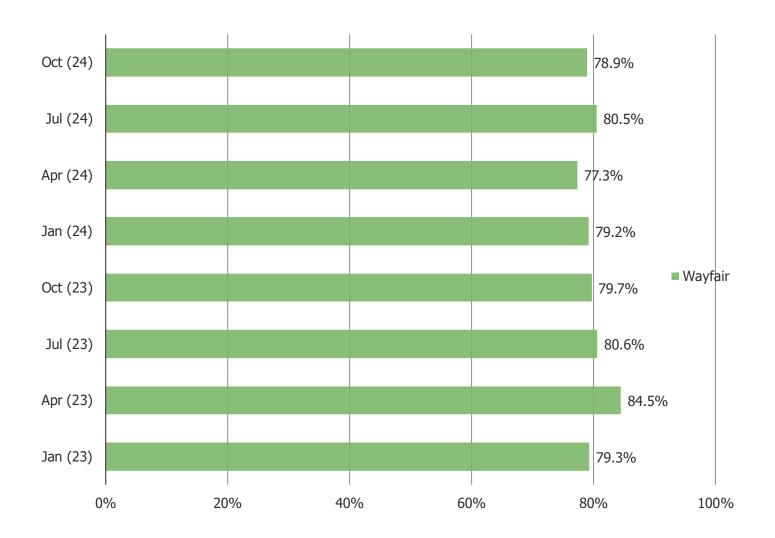

#### ETSY USERS - EXPECTED USAGE

Temu

APPENDIX - WAYFAIR <> TEMU

Posed to respondents who shop Temu regularly or occasionally...

#### WAYFAIR USERS – HAVE YOU PURCHASED AN ITEM FROM WAYFAIR IN THE PAST THREE MONTHS?