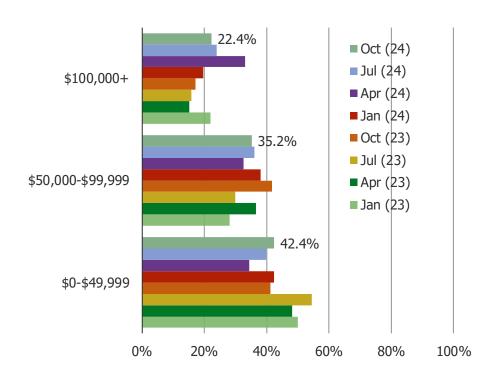

### TEMU CUSTOMERS - INCOME

All respondents vs. respondents who shop Temu regularly or occasionally. (N= 264)

Time series (Regular or occasional Temu Customers)

Temu

APPENDIX - AMZN <> TEMU

DO YOU EVER USE OR VISIT AMAZON (EITHER THE WEBSITE ON YOUR COMPUTER OR THE APPLICATION ON YOUR MOBILE DEVICE)?