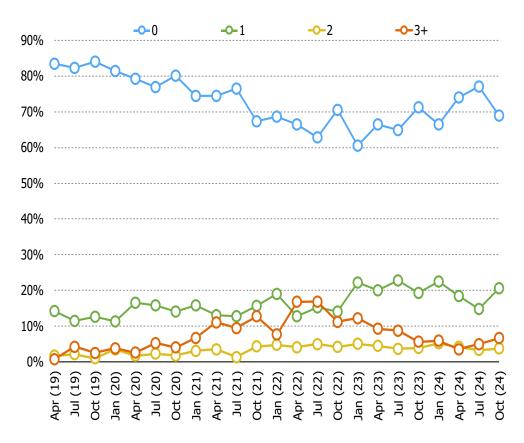

#### WHICH OF THE FOLLOWING BEST DESCRIBES HOW OFTEN YOU PURCHASE ITEMS THROUGH TEMU?

### Posed to all respondents