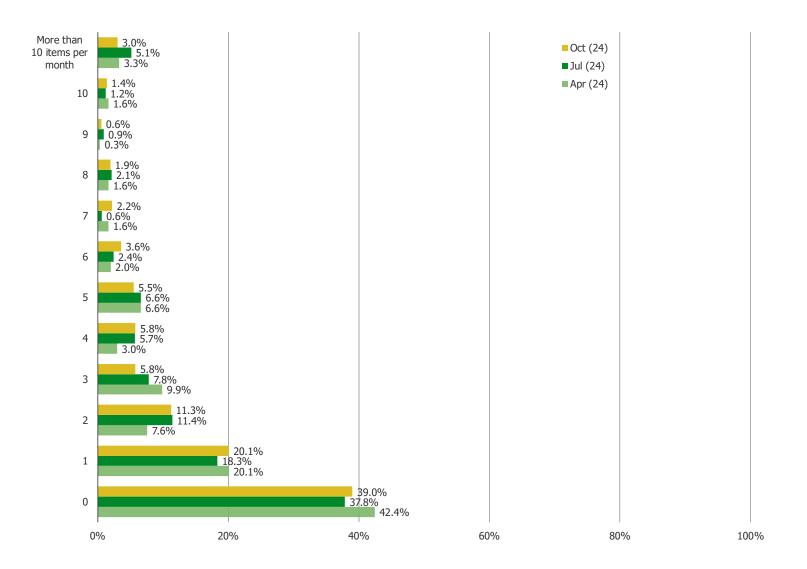

#### ON AVERAGE, HOW MANY ITEMS DO YOU BUY ON TEMU PER MONTH?

Posed to all respondents who have shopped Temu (N = 364).

YOU MENTIONED EARLIER THAT YOU HAVE USED BOTH AMAZON AND TEMU...WHICH DO YOU THINK HAS BETTER DELIVERY SPEEDS?