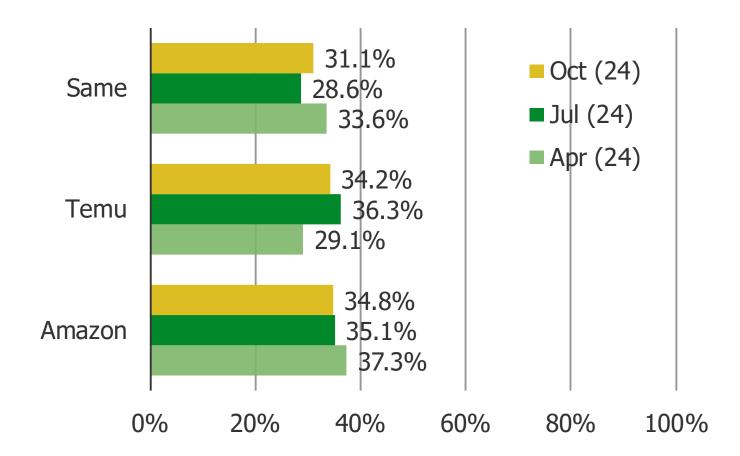

YOU MENTIONED EARLIER THAT YOU HAVE USED BOTH AMAZON AND TEMU...WHICH DO YOU THINK IS MORE FUN TO SHOP?

WHAT PERCENTAGE OF ITEMS THAT YOU WOULD TYPICALLY BUY ON AMAZON DO YOU THINK YOU COULD ALSO FIND ON TEMU?