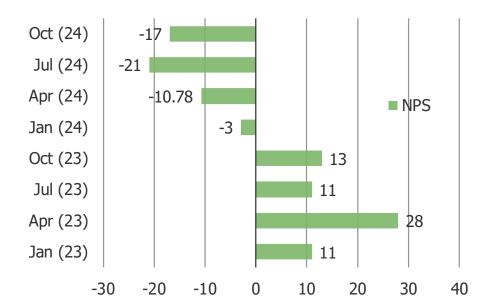

#### HOW LIKELY IS IT THAT YOU WOULD RECOMMEND TEMU TO A FRIEND OR COLLEAGUE?

Posed to all respondents who have shopped Temu (combining all historical waves to achieve a larger N size on cross-tabs by frequency)

-70-60-50-40-30-20-10 0 10 20 30 40 50 60 70 80 90100

All who have shopped Temu (ever), wave by wave.