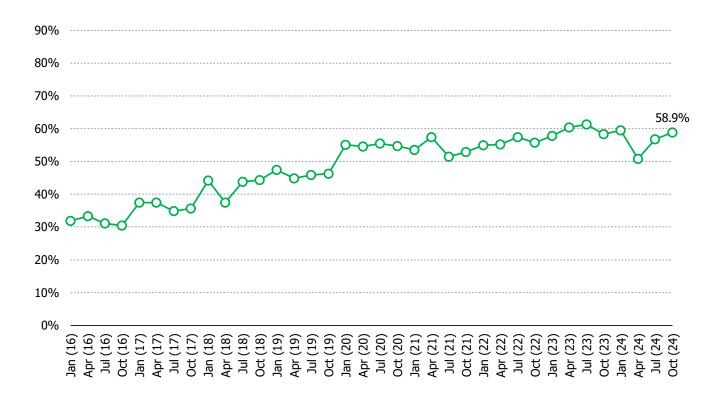

GENDER

All respondents vs. respondents who shop Temu regularly or occasionally. (N= 264)



Time series (Regular or occasional Temu Customers)



### TEMU CUSTOMERS - INCOME

All respondents vs. respondents who shop Temu regularly or occasionally. (N= 264)



Time series (Regular or occasional Temu Customers)



Temu

APPENDIX - AMZN <> TEMU

DO YOU EVER USE OR VISIT AMAZON (EITHER THE WEBSITE ON YOUR COMPUTER OR THE APPLICATION ON YOUR MOBILE DEVICE)?

## Posed to all respondents.



Posed to respondents who shop Temu regularly or occasionally...



# AMAZON USERS – HAVE YOU PURCHASED AN ITEM FROM AMAZON DURING THE PAST THREE MONTHS?

## Posed to Amazon users





# AMAZON USERS – HAVE YOU PURCHASED AN ITEM FROM THE AMAZON MOBILE APP IN THE PAST THREE MONTHS?

### Posed to Amazon users





PURCHASED THROUGH AMAZON IN THE PAST THREE MONTHS – HOW MANY ITEMS HAVE YOU PURCHASED THROUGH AMAZON IN THE LAST THREE MONTHS?





## AMAZON USERS - ON AVERAGE, HOW MANY ITEMS DO YOU BUY THROUGH AMAZON A MONTH?





### AMAZON USERS - RECENT USAGE





#### AMAZON USERS - EXPECTED USAGE





Temu

APPENDIX - ETSY <> TEMU

ALL RESPONDENTS – DO YOU EVER USE OR VISIT ETSY (EITHER THE WEBSITE ON YOUR COMPUTER OR THE APPLICATION ON YOUR MOBILE DEVICE)?



Posed to respondents who shop Temu regularly or occasionally...



## ETSY USERS - HAVE YOU PURCHASED AN ITEM FROM ETSY IN THE LAST THREE MONTHS?





PURCHASED THROUGH ETSY IN PAST THREE MONTHS – HOW MANY ITEMS HAVE YOU PURCHASED THROUGH ETSY IN THE LAST THREE MONTHS?





## ETSY USERS - ON AVERAGE, HOW MANY ITEMS DO YOU BUY THROUGH ETS