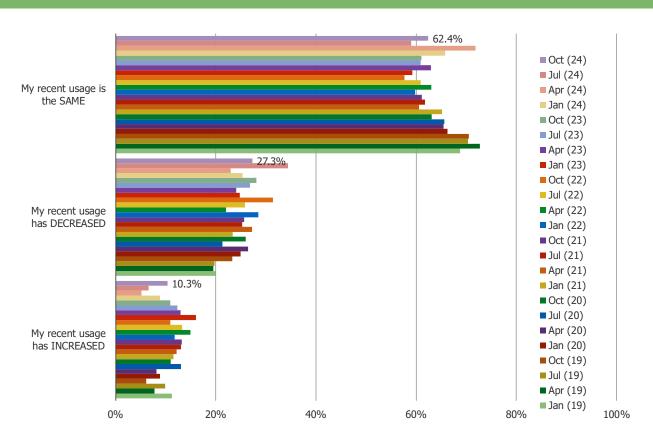

YOUR COMPUTER OR THE APPLICATION ON YOUR MOBILE DEVICE)?



Posed to respondents who shop Temu regularly or occasionally...



## ETSY USERS - HAVE YOU PURCHASED AN ITEM FROM ETSY IN THE LAST THREE MONTHS?





PURCHASED THROUGH ETSY IN PAST THREE MONTHS – HOW MANY ITEMS HAVE YOU PURCHASED THROUGH ETSY IN THE LAST THREE MONTHS?





## ETSY USERS - ON AVERAGE, HOW MANY ITEMS DO YOU BUY THROUGH ETSY PER MONTH





#### ETSY USERS - RECENT USAGE





#### ETSY USERS - EXPECTED USAGE





Temu

APPENDIX - WAYFAIR <> TEMU





Posed to respondents who shop Temu regularly or occasionally...



#### WAYFAIR USERS – HAVE YOU PURCHASED AN ITEM FROM WAYFAIR IN THE PAST THREE MONTHS?





### ON AVERAGE, HOW MANY ITEMS DO YOU PURCHASE FROM WAYFAIR PER MONTH?





#### WAYFAIR USERS - RECENT USAGE





#### WAYFAIR USERS - EXPECTED USAGE