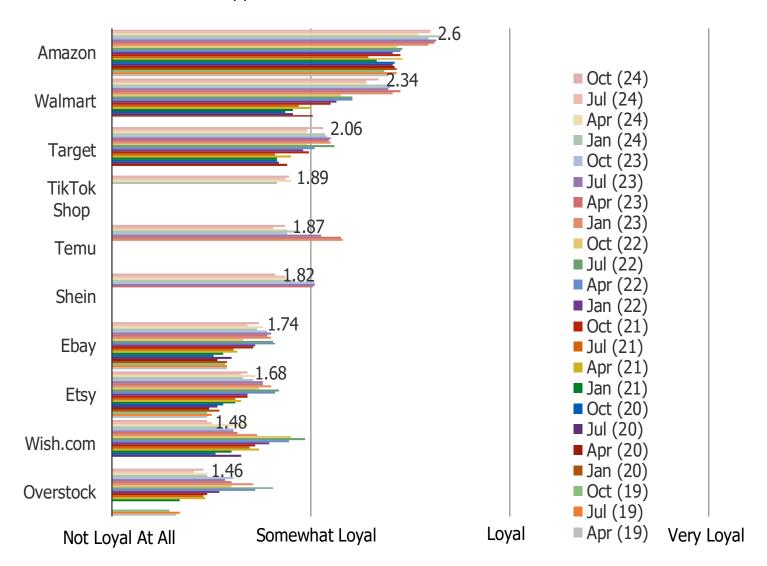

## PLEASE RATE HOW LOYAL YOU ARE TO THIS APP/SITE FOR THE TYPES OF ITEMS YOU BUY FROM THEM:

## Posed to users of each site/app