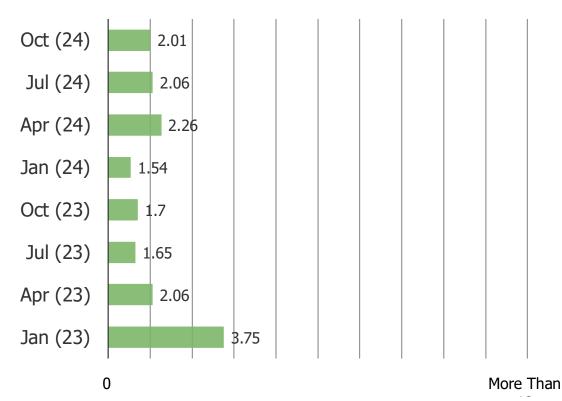

#### ON AVERAGE, HOW MANY ITEMS DO YOU BUY ON TEMU PER MONTH?

Posed to all respondents who have shopped Temu (N = 364).

YOU MENTIONED EARLIER THAT YOU HAVE USED BOTH AMAZON AND TEMU...WHICH DO YOU THINK HAS BETTER DELIVERY SPEEDS?