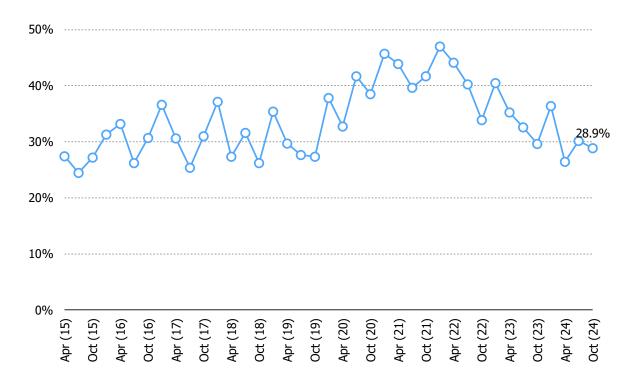

#### WHICH OF THE FOLLOWING BEST DESCRIBES HOW OFTEN YOU PURCHASE ITEMS THROUGH TEMU?

### Posed to all respondents