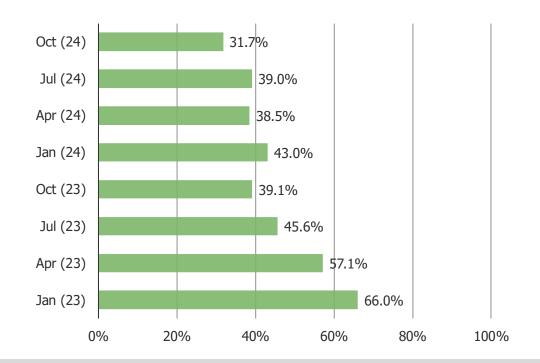

#### HOW OFTEN DO YOU BUY PRODUCTS ON TEMU?

Posed to all respondents who have shopped Temu (N = 364)

#### Posed to all respondents who have shopped Temu (N = 364)