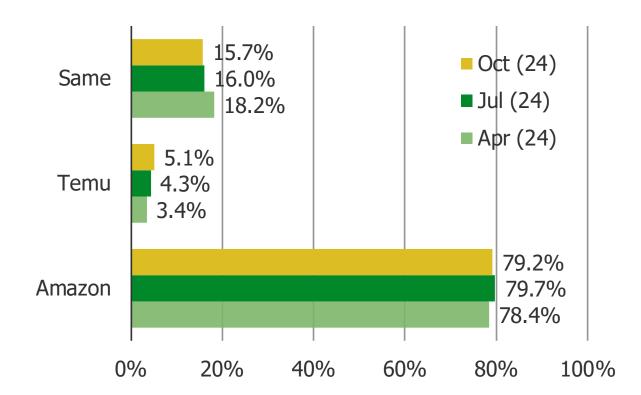

YOU MENTIONED EARLIER THAT YOU HAVE USED BOTH AMAZON AND TEMU...WHICH DO YOU THINK HAS BETTER PRICES?

YOU MENTIONED EARLIER THAT YOU HAVE USED BOTH AMAZON AND TEMU...WHICH DO YOU THINK HAS BETTER QUALITY PRODUCTS?