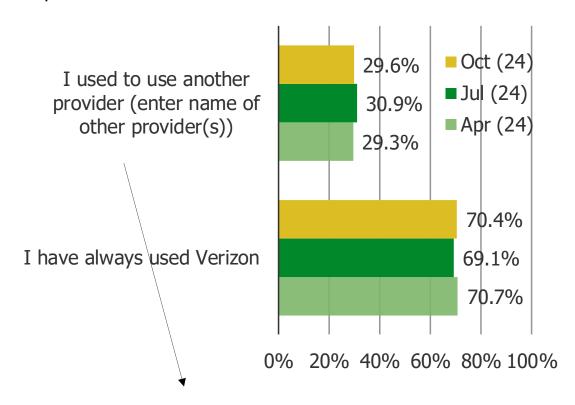

## HOW LIKELY IS IT THAT YOU WOULD RECOMMEND VERIZON WIRELESS TO A FRIEND OR COLLEAGUE?

HAVE YOU ALWAYS BEEN A VERIZON WIRELESS USER, OR HAVE YOU USED A DIFFERENT PROVIDER IN THE PAST?

ONE YEAR FROM NOW, WILL YOU STILL BE USING VERIZON WIRELESS OR DO YOU THINK YOU WILL SWITCH TO A DIFFERENT PROVIDER?