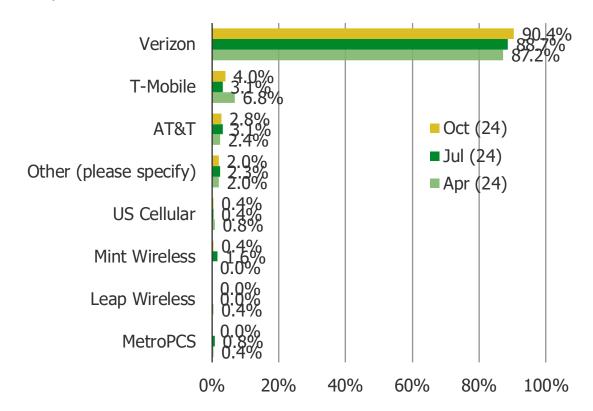

#### WHY DID YOU PRIMARILY CHOOSE VERIZON WIRELESS?

WHENEVER YOU GET A NEW SMARTPHONE IN THE FUTURE, WHICH WIRELESS PROVIDER ARE YOU MOST LIKELY TO CHOOSE?