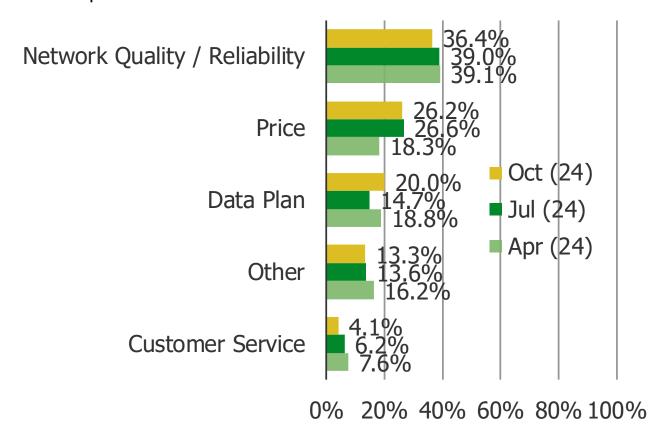

### WHY DID YOU PRIMARILY CHOOSE T-MOBILE WIRELESS?

Posed to all respondents who are T-Mobile wireless customers.

0% 20% 40% 60% 80% 100%

WHENEVER YOU GET A NEW SMARTPHONE IN THE FUTURE, WHICH WIRELESS PROVIDER ARE YOU MOST LIKELY TO CHOOSE?