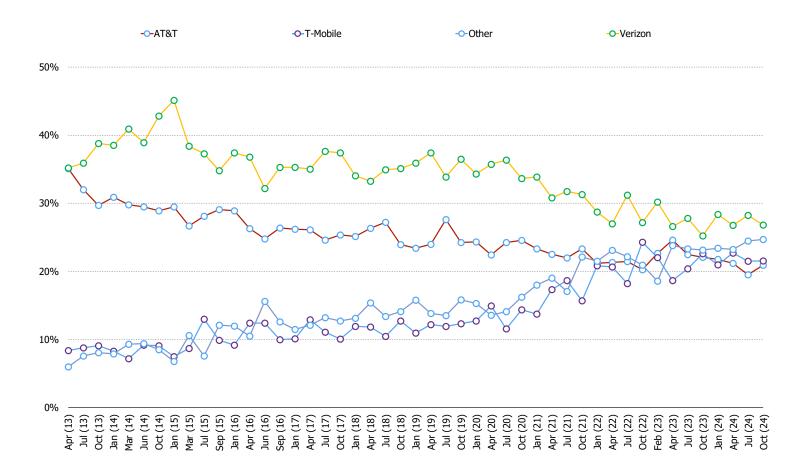

#### WHICH SERVICE PROVIDER DO YOU USE FOR YOUR SMARTPHONE?

Posed to all respondents who own a smartphone.