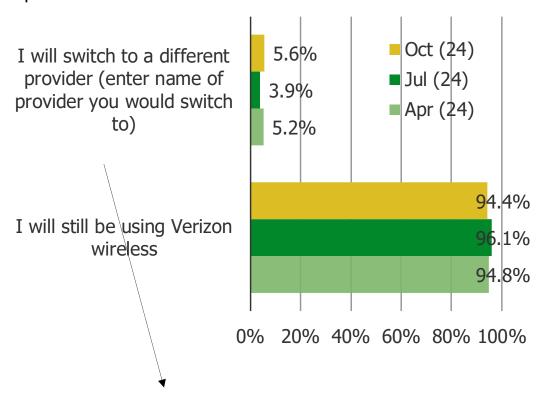

## HOW LIKELY IS IT THAT YOU WOULD RECOMMEND VERIZON WIRELESS TO A FRIEND OR COLLEAGUE?

HAVE YOU ALWAYS BEEN A VERIZON WIRELESS USER, OR HAVE YOU USED A DIFFERENT PROVIDER IN THE PAST?

ONE YEAR FROM NOW, WILL YOU STILL BE USING VERIZON WIRELESS OR DO YOU THINK YOU WILL SWITCH TO A DIFFERENT PROVIDER?