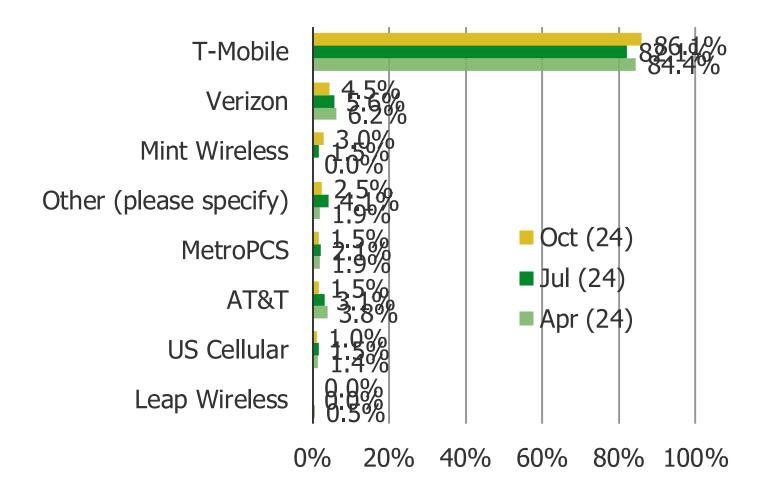

### WHY DID YOU PRIMARILY CHOOSE T-MOBILE WIRELESS?

Posed to all respondents who are T-Mobile wireless customers.

0% 20% 40% 60% 80% 100%

WHENEVER YOU GET A NEW SMARTPHONE IN THE FUTURE, WHICH WIRELESS PROVIDER ARE YOU MOST LIKELY TO CHOOSE?