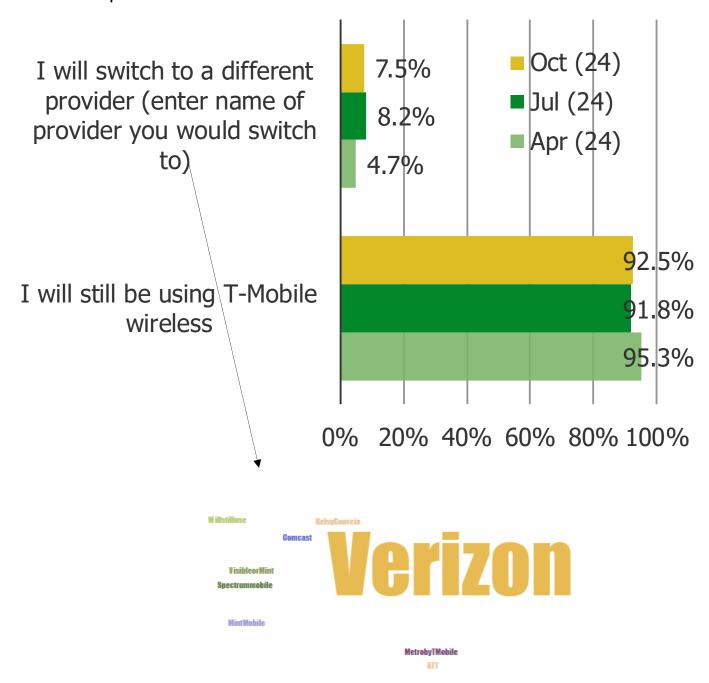

#### HOW LIKELY IS IT THAT YOU WOULD RECOMMEND T-MOBILE TO A FRIEND OR COLLEAGUE?

HAVE YOU ALWAYS BEEN A T-MOBILE WIRELESS USER, OR HAVE YOU USED A DIFFERENT PROVIDER IN THE PAST?

ONE YEAR FROM NOW, WILL YOU STILL BE USING T-MOBILE WIRELESS OR DO YOU THINK YOU WILL SWITCH TO A DIFFERENT PROVIDER?