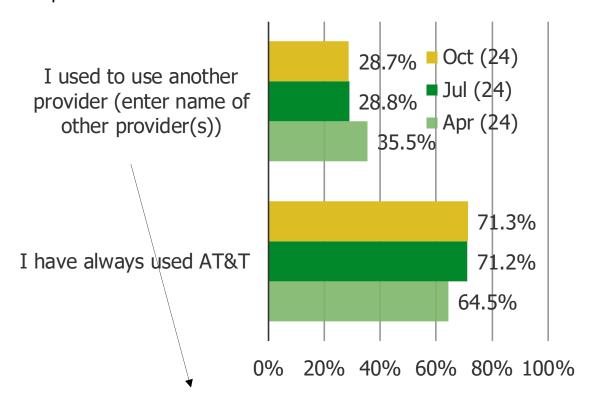

#### HOW LIKELY IS IT THAT YOU WOULD RECOMMEND AT&T WIRELESS TO A FRIEND OR COLLEAGUE?

HAVE YOU ALWAYS BEEN A AT&T WIRELESS USER, OR HAVE YOU USED A DIFFERENT PROVIDER IN THE PAST?

ONE YEAR FROM NOW, WILL YOU STILL BE USING AT&T WIRELESS OR DO YOU THINK YOU WILL SWITCH TO A DIFFERENT PROVIDER?

Posed to all respondents who are AT&T wireless customers.

**ConsumerCellularorMint** 

Tmobil

Metro