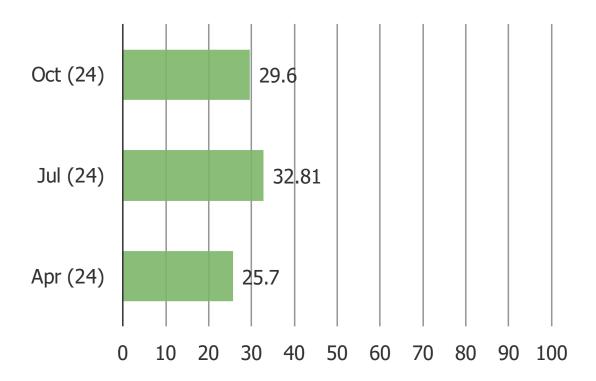

## HOW LIKELY IS IT THAT YOU WOULD RECOMMEND VERIZON WIRELESS TO A FRIEND OR COLLEAGUE?

HAVE YOU ALWAYS BEEN A VERIZON WIRELESS USER, OR HAVE YOU USED A DIFFERENT PROVIDER IN THE PAST?

ONE YEAR FROM NOW, WILL YOU STILL BE USING VERIZON WIRELESS OR DO YOU THINK YOU WILL SWITCH TO A DIFFERENT PROVIDER?