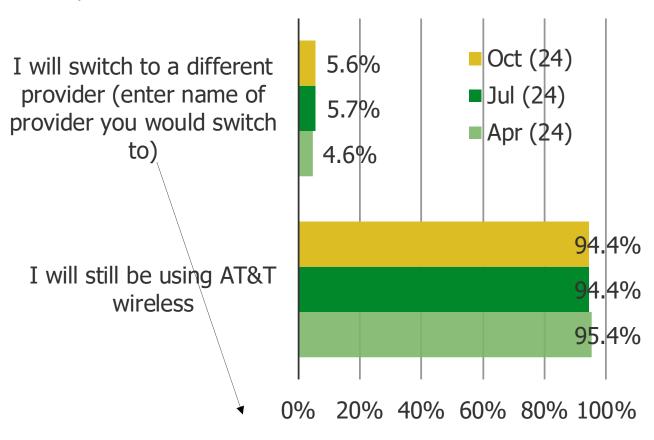

#### HOW LIKELY IS IT THAT YOU WOULD RECOMMEND AT&T WIRELESS TO A FRIEND OR COLLEAGUE?

HAVE YOU ALWAYS BEEN A AT&T WIRELESS USER, OR HAVE YOU USED A DIFFERENT PROVIDER IN THE PAST?

ONE YEAR FROM NOW, WILL YOU STILL BE USING AT&T WIRELESS OR DO YOU THINK YOU WILL SWITCH TO A DIFFERENT PROVIDER?