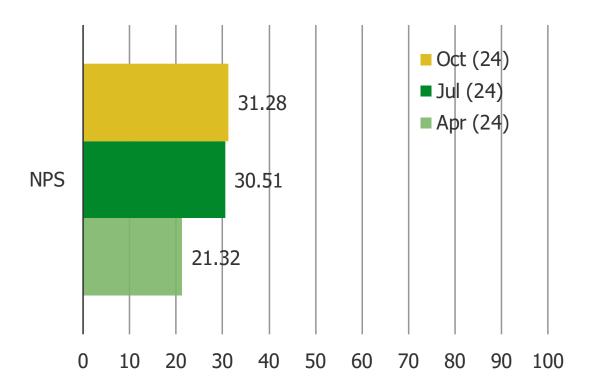

#### HOW LIKELY IS IT THAT YOU WOULD RECOMMEND AT&T WIRELESS TO A FRIEND OR COLLEAGUE?

HAVE YOU ALWAYS BEEN A AT&T WIRELESS USER, OR HAVE YOU USED A DIFFERENT PROVIDER IN THE PAST?

ONE YEAR FROM NOW, WILL YOU STILL BE USING AT&T WIRELESS OR DO YOU THINK YOU WILL SWITCH TO A DIFFERENT PROVIDER?