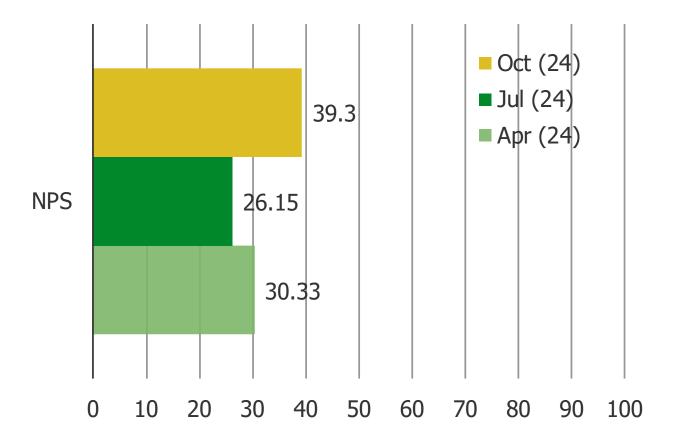

#### HOW LIKELY IS IT THAT YOU WOULD RECOMMEND T-MOBILE TO A FRIEND OR COLLEAGUE?

HAVE YOU ALWAYS BEEN A T-MOBILE WIRELESS USER, OR HAVE YOU USED A DIFFERENT PROVIDER IN THE PAST?

ONE YEAR FROM NOW, WILL YOU STILL BE USING T-MOBILE WIRELESS OR DO YOU THINK YOU WILL SWITCH TO A DIFFERENT PROVIDER?