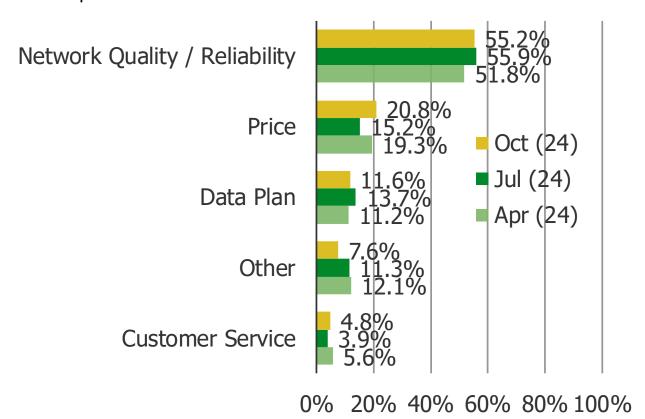

#### WHY DID YOU PRIMARILY CHOOSE VERIZON WIRELESS?

WHENEVER YOU GET A NEW SMARTPHONE IN THE FUTURE, WHICH WIRELESS PROVIDER ARE YOU MOST LIKELY TO CHOOSE?