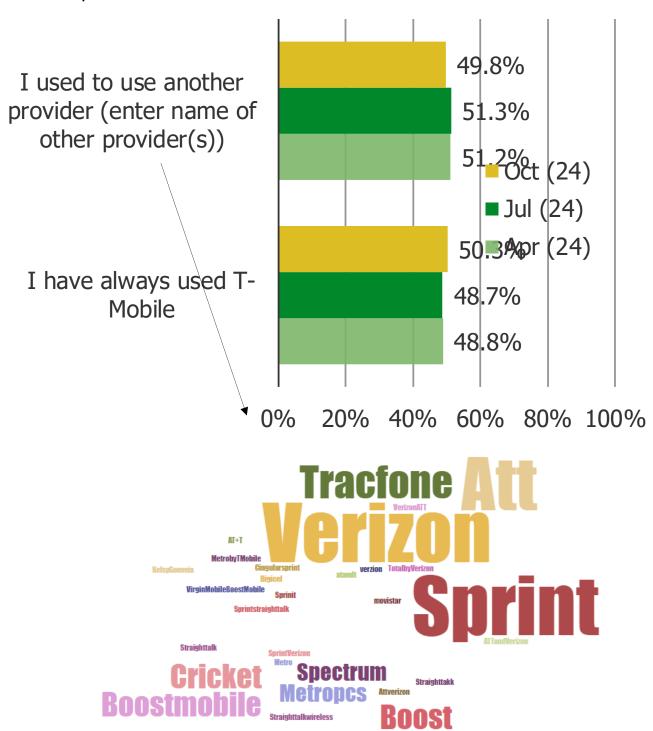

#### HOW LIKELY IS IT THAT YOU WOULD RECOMMEND T-MOBILE TO A FRIEND OR COLLEAGUE?

HAVE YOU ALWAYS BEEN A T-MOBILE WIRELESS USER, OR HAVE YOU USED A DIFFERENT PROVIDER IN THE PAST?

ONE YEAR FROM NOW, WILL YOU STILL BE USING T-MOBILE WIRELESS OR DO YOU THINK YOU WILL SWITCH TO A DIFFERENT PROVIDER?