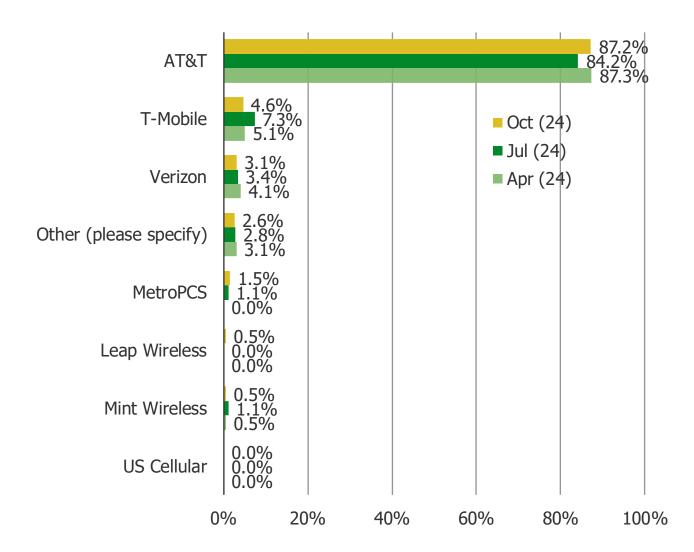

#### WHICH SERVICE PROVIDER DO YOU USE FOR YOUR SMARTPHONE?

Posed to all respondents who own a smartphone.