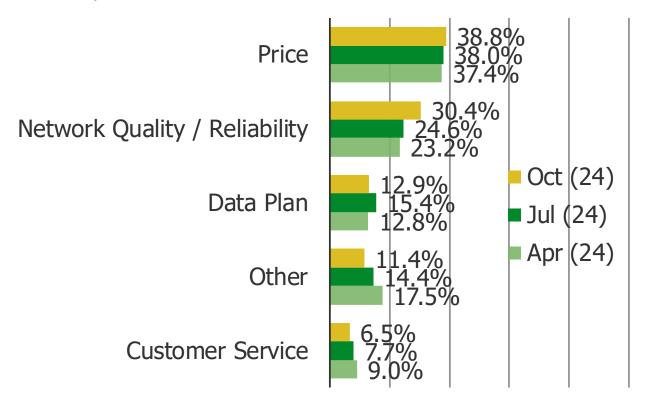

### WHY DID YOU PRIMARILY CHOOSE T-MOBILE WIRELESS?

Posed to all respondents who are T-Mobile wireless customers.

0% 20% 40% 60% 80% 100%

WHENEVER YOU GET A NEW SMARTPHONE IN THE FUTURE, WHICH WIRELESS PROVIDER ARE YOU MOST LIKELY TO CHOOSE?