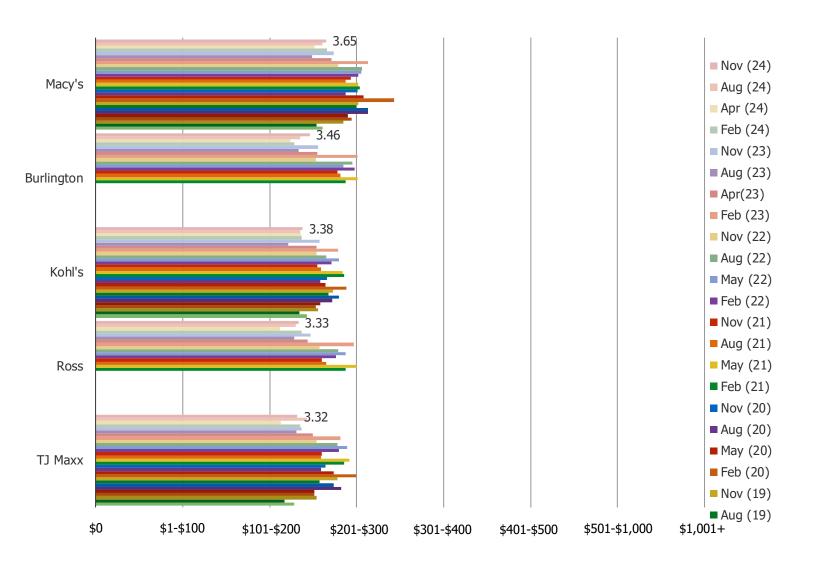

## **ENGAGEMENT DEEP DIVES**

AMONG ACTIVE CUSTOMERS (PURCHASED IN THE PAST YEAR)

#### HOW MUCH HAVE YOU SPENT THROUGH \_\_\_\_\_ IN THE PAST SIX MONTHS?

GOING FORWARD, DO YOU EXPECT TO CHANGE HOW MUCH YOU SHOP \_\_\_\_\_?

HAS YOUR SHOPPING OF \_\_\_\_\_ CHANGED COMPARED TO A YEAR AGO?