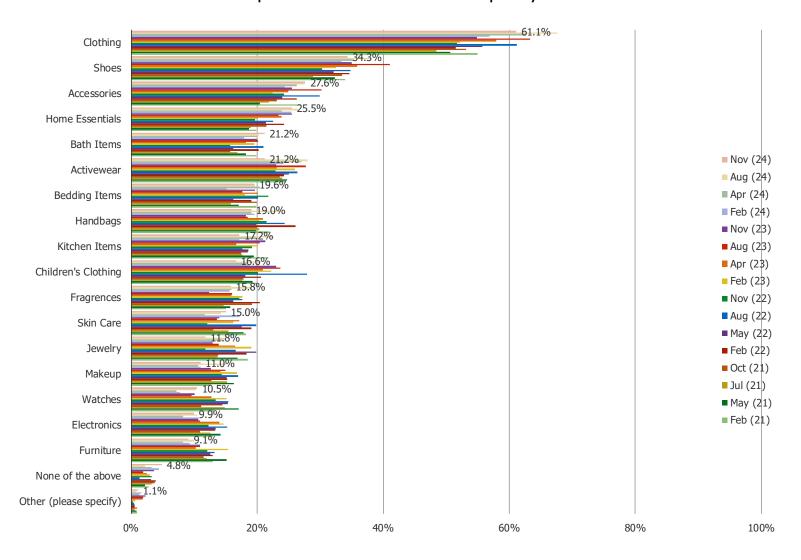

#### WHAT TYPES OF ITEMS DO YOU TYPICALLY BUY FROM ROSS DRESS FOR LESS?

Posed to all consumers who purchased from Ross in the past year.