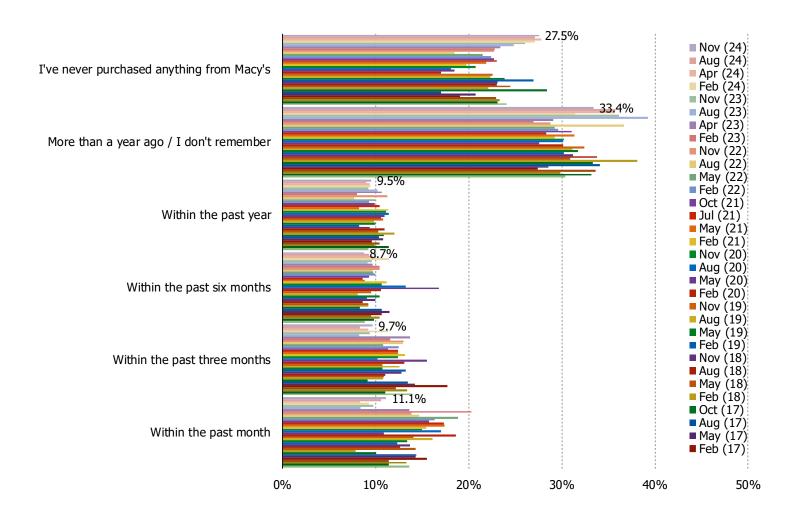

are shopping it less compared to a year ago.



|                | •        |                |             |
|----------------|----------|----------------|-------------|
| <b>\\/\\/\</b> | bespo    | KAINTA         | I           |
|                | .ו.עאוו. | <b>NU.IIII</b> | 1 - ( .( /) |

BESPOKE MARKET INTELLIGENCE

Department Store and Clothing Retail

## KOHL'S AND AMAZON RETURNS

#### WHICH OF THE FOLLOWING BEST DESCRIBE WHY YOU SHOPPED KOHL'S?

#### Posed respondents who shopped Kohl's in the past three months



| www. | bespo | keinte | l.com |
|------|-------|--------|-------|

| DECDOVE | TELLIGENCE |
|---------|------------|
|         |            |
|         |            |

DEPARTMENT STORES DEEP DIVE: MACY'S

#### WHEN IS THE LAST TIME YOU PURCHASED SOMETHING FROM MACY'S?



#### WHAT TYPE OF ITEMS DO YOU TYPICALLY BUY FROM MACY'S?

Posed to all consumers who purchased from Macy's in the past year.



#### RESPONDENTS WHO SAID THEY HAVE BEEN SHOPPING MACY'S LESS: WHY?

Posed to all consumers who purchased from Macy's in the past year, but said they are shopping it less compared to a year ago.



| www.        | hachal | Lainta | I $COM$ |
|-------------|--------|--------|---------|
| V V V V V V | DUSDU  |        | I.COIII |

| <b>BESPOKE</b> | MARKET | INTFI      | IGENCE   |
|----------------|--------|------------|----------|
| DESI ORE       |        | 11 4 1 5 5 | LIGEINCE |

DEPARTMENT STORES DEEP DIVES: BURLINGTON

## WHEN IS THE LAST TIME THAT YOU BOUGHT CLOTHING OR ACCESSORIES FOR YOURSELF FROM BURLINGTON?



#### WHAT TYPES OF ITEMS DO YOU TYPICALLY