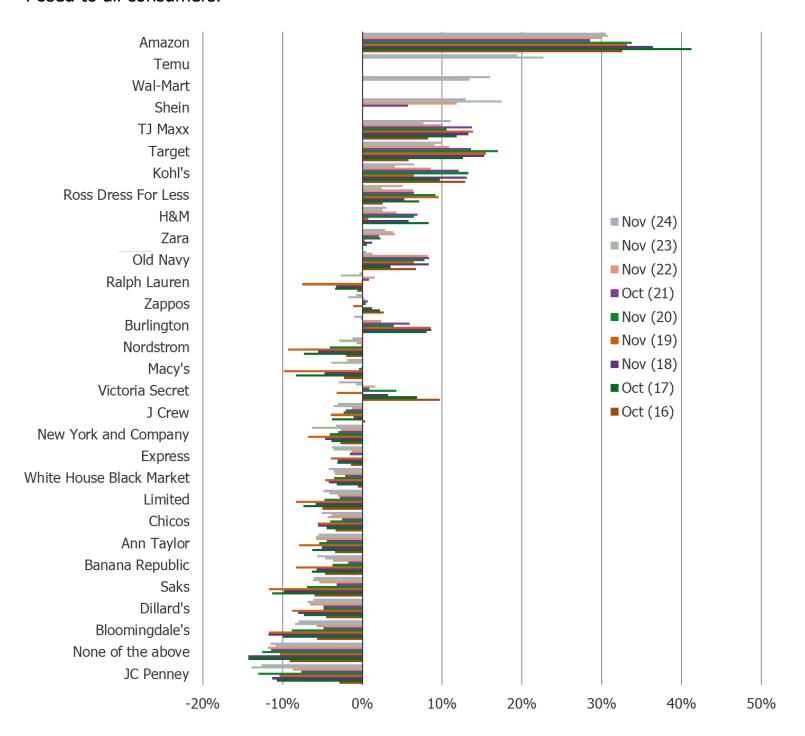

IF YOU WERE SHOPPING FOR CLOTHING FOR YOURSELF TODAY, WHICH WOULD YOU BE MOST LIKELY TO VISIT?

NET POPULARITY CHANGE - % SAID RETAILER/BRAND IS GAINING POPULARITY MINUS % SAID RETAILER/BRAND IS LOSING POPULARITY