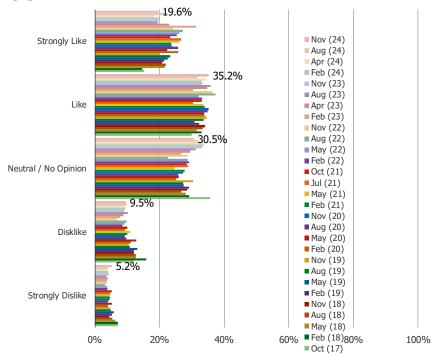

## TREASURE HUNT SHOPPING EXPERIENCE

DO YOU LIKE THE TREASURE HUNT TYPE OF SHOPPING EXPERIENCE WHERE BRANDS/PRODUCTS AVAILABLE AT A DISCOUNTED PRICE CHANGE OFTEN?