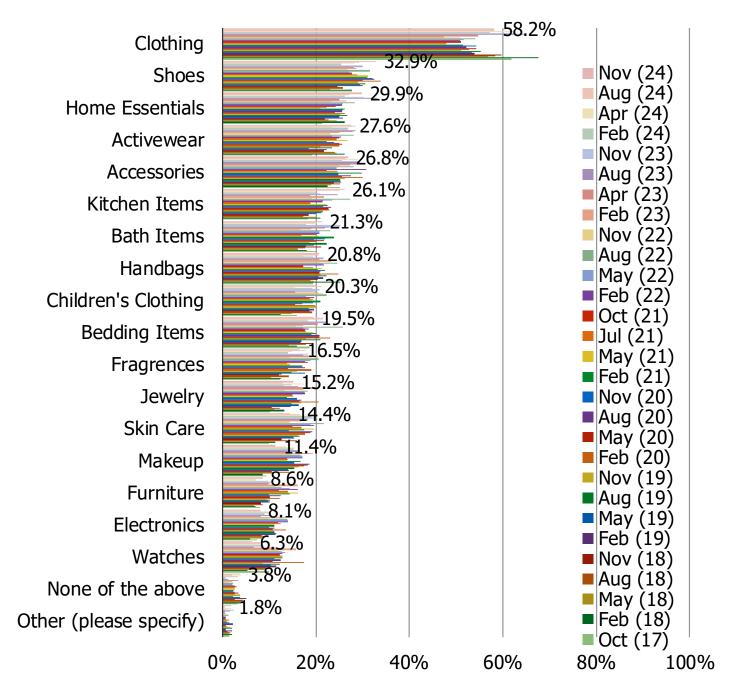

| TINTFILIGENCE |
|---------------|
|               |
|               |

DEPARTMENT STORES DEEP DIVES: TJ MAXX

#### WHAT TYPE OF ITEMS DO YOU TYPICALLY BUY FROM TJ MAXX?

Posed to all consumers who purchased from TJ Maxx in the past year.