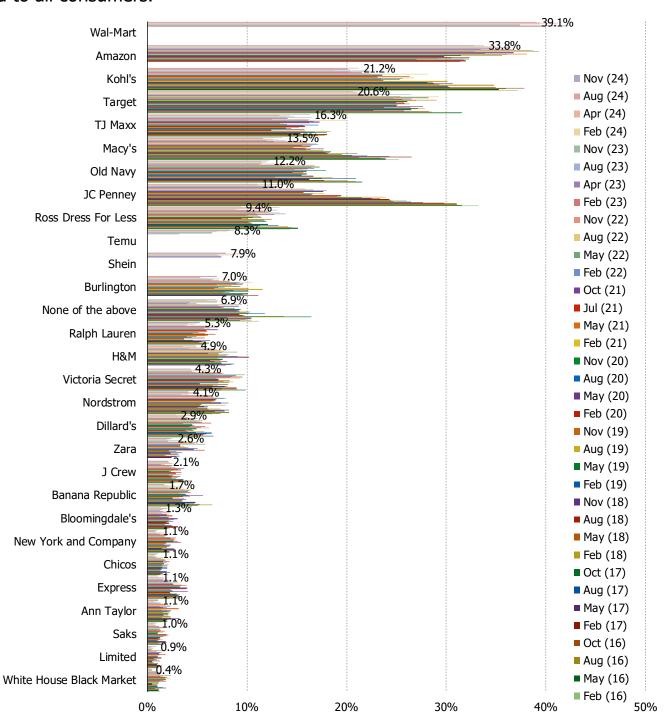

IF YOU WERE SHOPPING FOR CLOTHING FOR YOURSELF TODAY, WHICH WOULD YOU BE MOST LIKELY TO VISIT?

NET POPULARITY CHANGE - % SAID RETAILER/BRAND IS GAINING POPULARITY MINUS % SAID RETAILER/BRAND IS LOSING POPULARITY