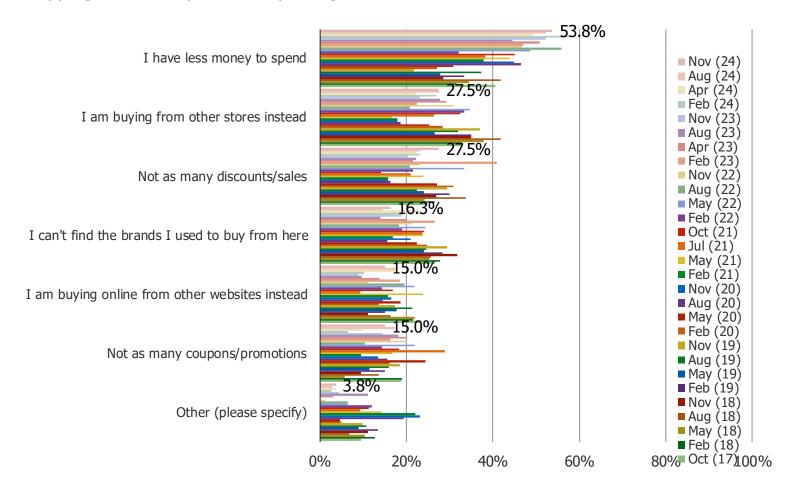

| TINTFILIGENCE |
|---------------|
|               |
|               |

DEPARTMENT STORES DEEP DIVES: TJ MAXX

#### RESPONDENTS WHO SAID THEY HAVE BEEN SHOPPING TJ MAXX LESS: WHY?

Posed to all consumers who purchased from TJ Maxx in the past year, but said they are shopping it less compared to a year ago.

| www. | pespol | keintel | .com |
|------|--------|---------|------|