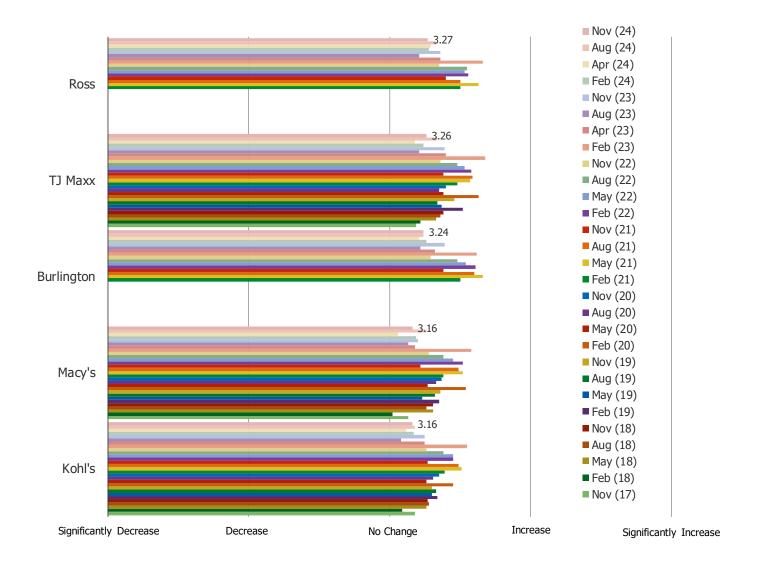

## **ENGAGEMENT DEEP DIVES**

AMONG ACTIVE CUSTOMERS (PURCHASED IN THE PAST YEAR)

#### HOW MUCH HAVE YOU SPENT THROUGH \_\_\_\_\_ IN THE PAST SIX MONTHS?

GOING FORWARD, DO YOU EXPECT TO CHANGE HOW MUCH YOU SHOP \_\_\_\_\_?

HAS YOUR SHOPPING OF \_\_\_\_\_ CHANGED COMPARED TO A YEAR AGO?