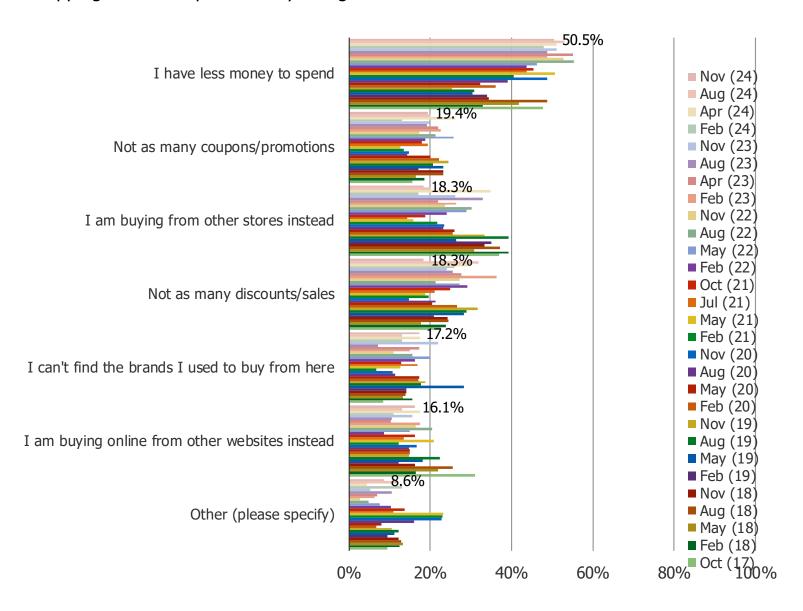

#### RESPONDENTS WHO SAID THEY HAVE BEEN SHOPPING KOHL'S LESS: WHY?

Posed to all consumers who purchased from Kohl's in the past year, but said they are shopping it less compared to a year ago.

|                | •        |                |             |
|----------------|----------|----------------|-------------|
| <b>\\/\\/\</b> | bespo    | KAINTA         | I           |
|                | .ו.עאוו. | <b>NU.IIII</b> | 1 - ( .( /) |