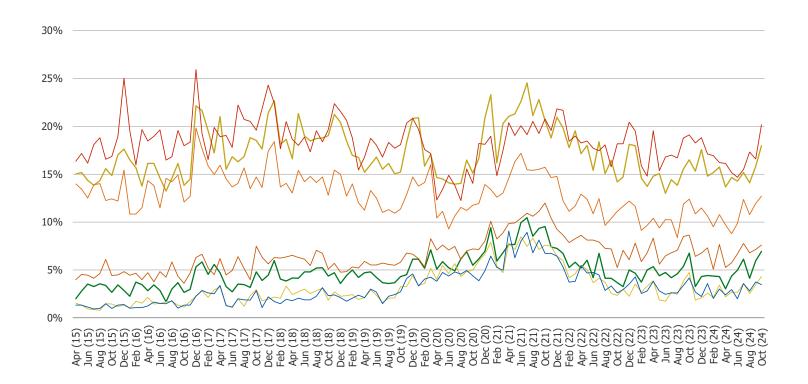

# MONTHLY TRAFFIC TRACKERS AMONG ALL RESPONDENTS, BALANCED TO US CENSUS

## HAVE YOU PURCHASED FROM ANY OF THE FOLLOWING IN THE PAST MONTH (EITHER IN-STORES OR ONLINE)?

Posed to all respondents (1,500 US consumers balanced to census).

-Dillard's -Macy's -Bloomingdales -JC Penney -Kohl's -Sak's Fifth Avenue -Nordstrom

HAVE YOU PURCHASED FROM ANY OF THE FOLLOWING IN THE PAST MONTH (EITHER IN-STORES OR ONLINE)?

Posed to all respondents (1,500 US consumers balanced to census).