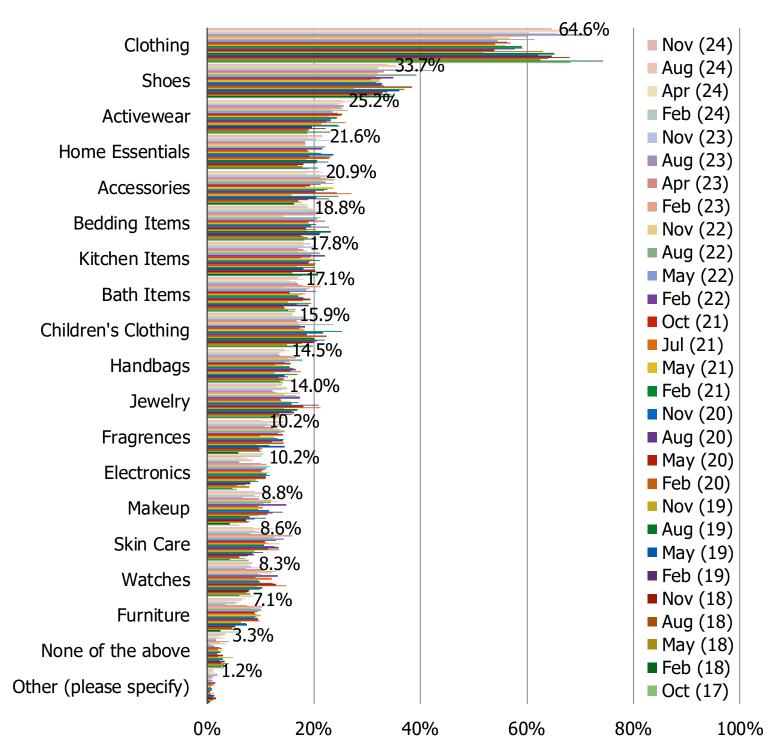

#### WHAT TYPE OF ITEMS DO YOU TYPICALLY BUY FROM KOHL'S?

Posed to all consumers who purchased from Kohl's in the past year.