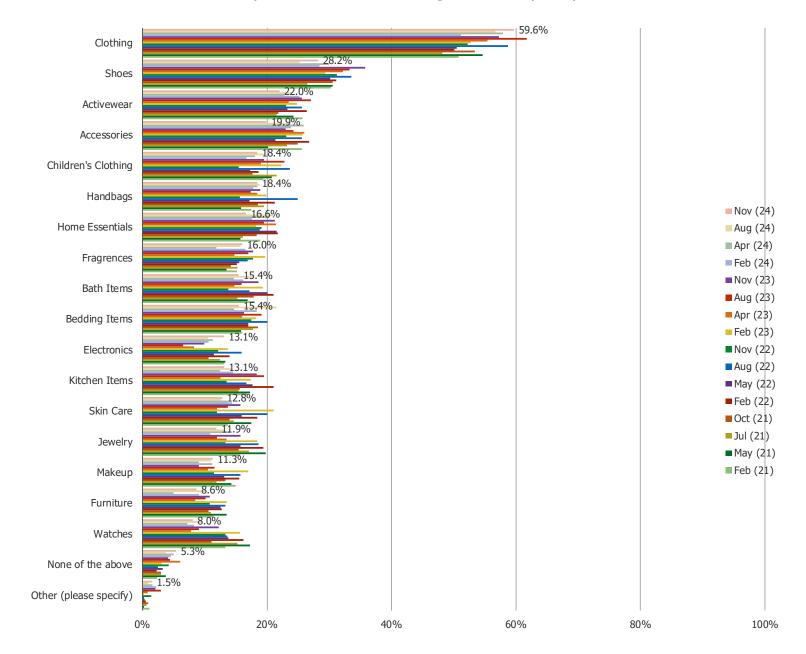

#### WHAT TYPE OF ITEMS DO YOU TYPICALLY BUY FROM MACY'S?

Posed to all consumers who purchased from Macy's in the past year.