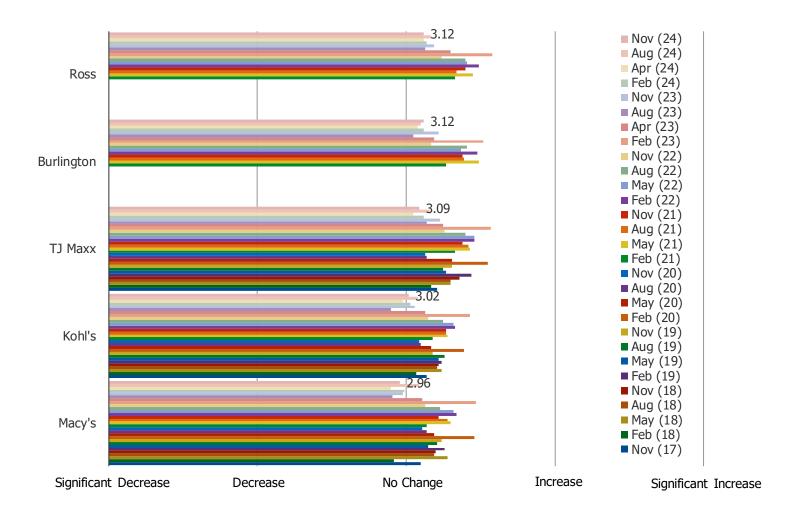

## **ENGAGEMENT DEEP DIVES**

AMONG ACTIVE CUSTOMERS (PURCHASED IN THE PAST YEAR)

#### HOW MUCH HAVE YOU SPENT THROUGH \_\_\_\_\_ IN THE PAST SIX MONTHS?

GOING FORWARD, DO YOU EXPECT TO CHANGE HOW MUCH YOU SHOP \_\_\_\_\_?

HAS YOUR SHOPPING OF \_\_\_\_\_ CHANGED COMPARED TO A YEAR AGO?