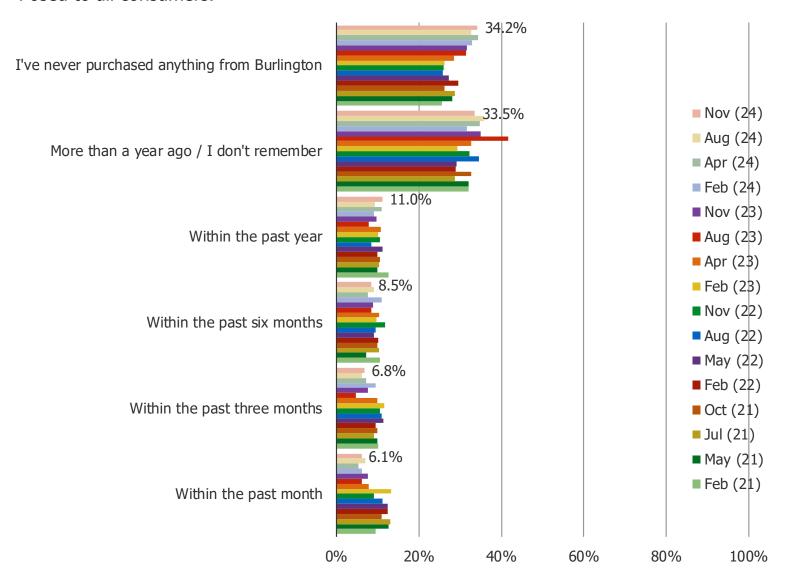

## WHEN IS THE LAST TIME THAT YOU BOUGHT CLOTHING OR ACCESSORIES FOR YOURSELF FROM BURLINGTON?