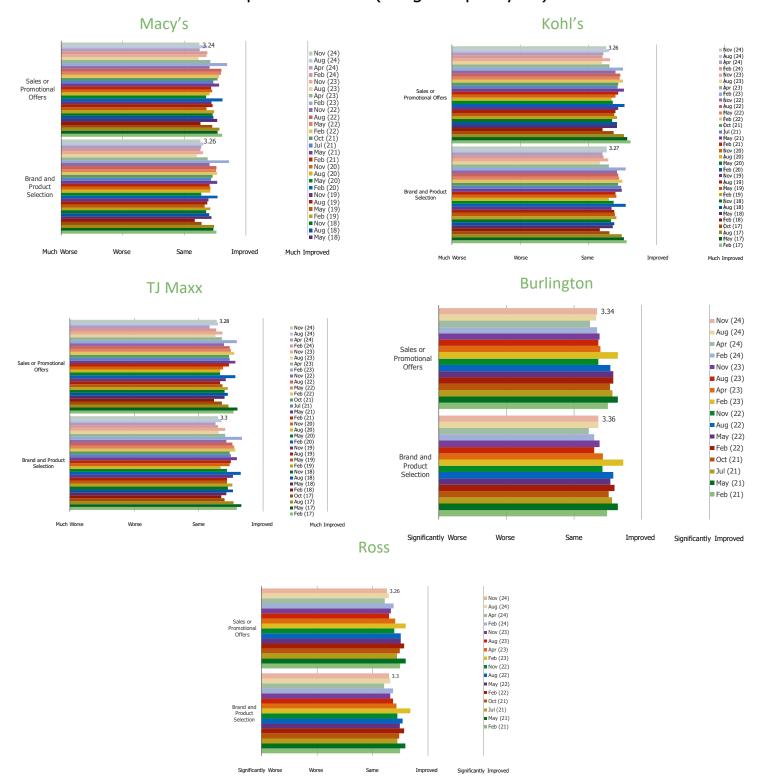

# DEPARTMENT STORE DEEP DIVES (COMPARISONS) PRODUCT SELECTIONS

#### HAVE YOU NOTICED ANY CHANGES IN THE FOLLOWING WHILE SHOPPING AT \_\_\_\_\_?

|                | •        |                |             |
|----------------|----------|----------------|-------------|
| <b>\\/\\/\</b> | bespo    | KAINTA         | I           |
|                | .ו.עאוו. | <b>NU.IIII</b> | 1 - ( .( /) |