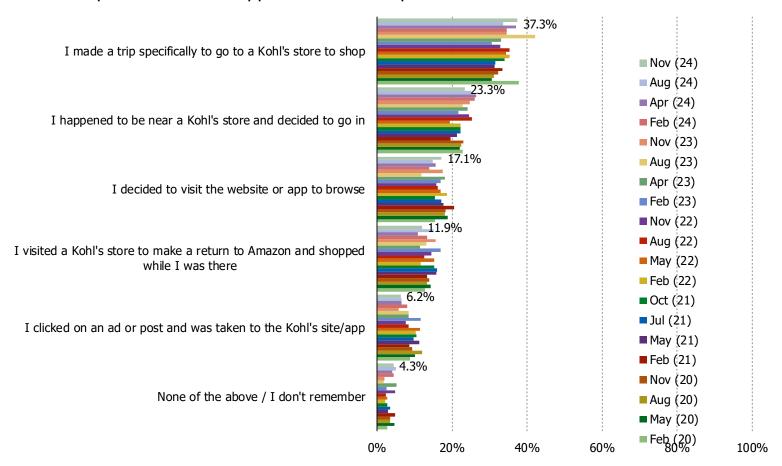

#### WHICH OF THE FOLLOWING BEST DESCRIBE WHY YOU SHOPPED KOHL'S?

#### Posed respondents who shopped Kohl's in the past three months

| www. | bespo | keinte | l.com |
|------|-------|--------|-------|

| DECDOVE | TELLIGENCE |
|---------|------------|
|         |            |
|         |            |