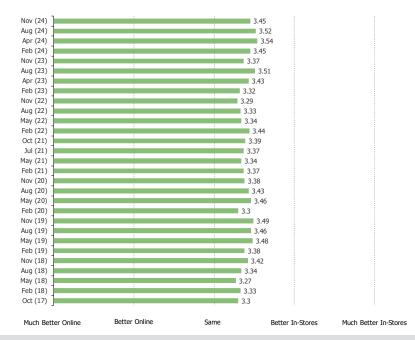

#### Posed to all consumers.

IS THE TREASURE HUNT TYPE OF SHOPPING EXPERIENCE BETTER ONLINE OR IN-STORES?

Posed to all consumers who said they like or strongly like the treasure hunt shopping experience.