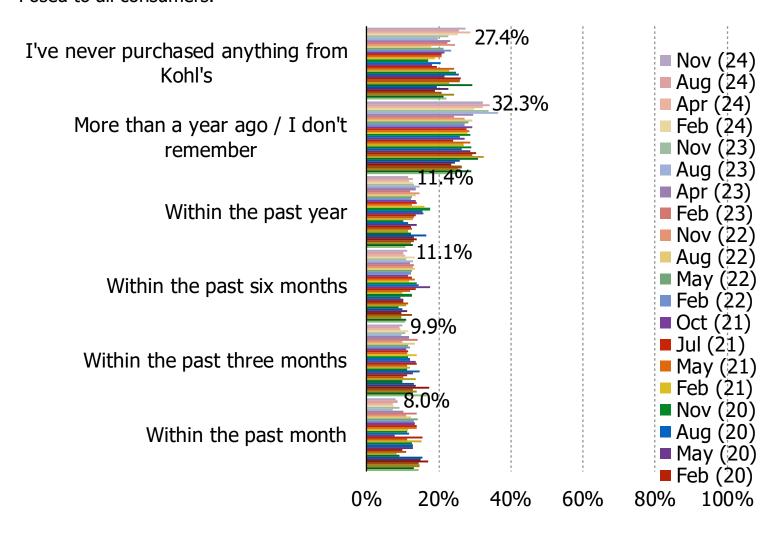

PAST YEAR)

#### HOW MUCH HAVE YOU SPENT THROUGH \_\_\_\_\_ IN THE PAST SIX MONTHS?



GOING FORWARD, DO YOU EXPECT TO CHANGE HOW MUCH YOU SHOP \_\_\_\_\_?



HAS YOUR SHOPPING OF \_\_\_\_\_ CHANGED COMPARED TO A YEAR AGO?



IF YOU WERE SHOPPING FOR CLOTHING FOR YOURSELF TODAY, WHICH WOULD YOU BE MOST LIKELY TO VISIT?



NET POPULARITY CHANGE - % SAID RETAILER/BRAND IS GAINING POPULARITY MINUS % SAID RETAILER/BRAND IS LOSING POPULARITY



#### I SHOP FOR CLOTHES OR ACCESSORIES FOR MYSELF ONLINE AT THE FOLLOWING...



| www.            | hacha | LOIDTO | COM |
|-----------------|-------|--------|-----|
| VV VV VV        |       | Kenne  |     |
| ~ ~ ~ ~ ~ ~ ~ . |       |        |     |

DEPARTMENT STORE DEEP DIVES: KOHL'S

#### WHEN IS THE LAST TIME YOU PURCHASED SOMETHING FROM KOHL'S?



#### WHAT TYPE OF ITEMS DO YOU TYPICALLY BUY FROM KOHL'S?

Posed to all consumers who purchased from Kohl's in the past year.



#### RESPONDENTS WHO SAID THEY HAVE BEEN SHOPPING KOHL'S LESS: WHY?

Posed to all consumers who purchased from Kohl's in the past year, but said they are shopping it less compared to a year ago.



|                | •        |                |             |
|----------------|----------|----------------|-------------|
| <b>\\/\\/\</b> | bespo    | KAINTA         | I           |
|                | .ו.עאוו. | <b>NU.IIII</b> | 1 - ( .( /) |

BESPOKE MARKET INTELLIGENCE

Department Store and Clothing Retail

## KOHL'S AND AMAZON RETURNS

#### WHICH OF THE FOLLOWING BEST DESCRIBE WHY YOU SHOPPED KOHL'S?

#### Posed respondents who shopped Kohl's in the past three mo