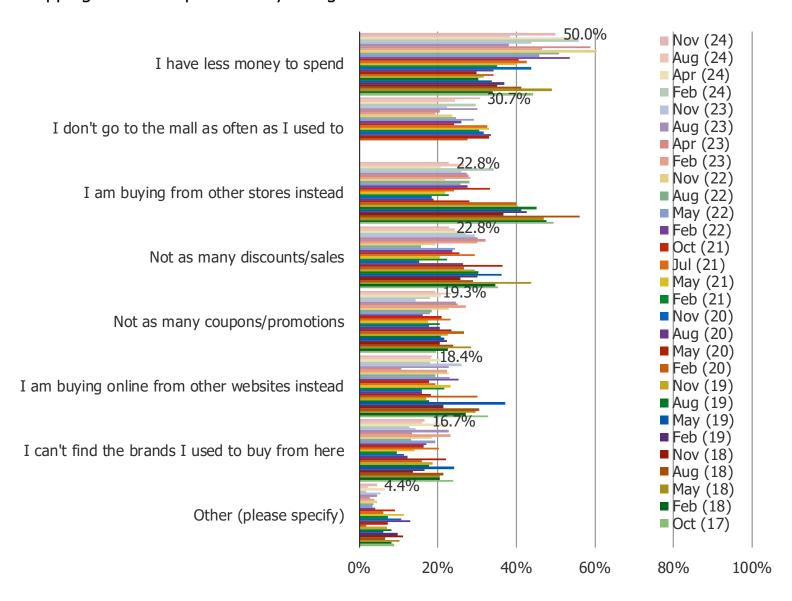

#### RESPONDENTS WHO SAID THEY HAVE BEEN SHOPPING BURLINGTON LESS: WHY?

Posed to all consumers who purchased from Burlington in the past year, but said they are shopping it less compared to a year ago.