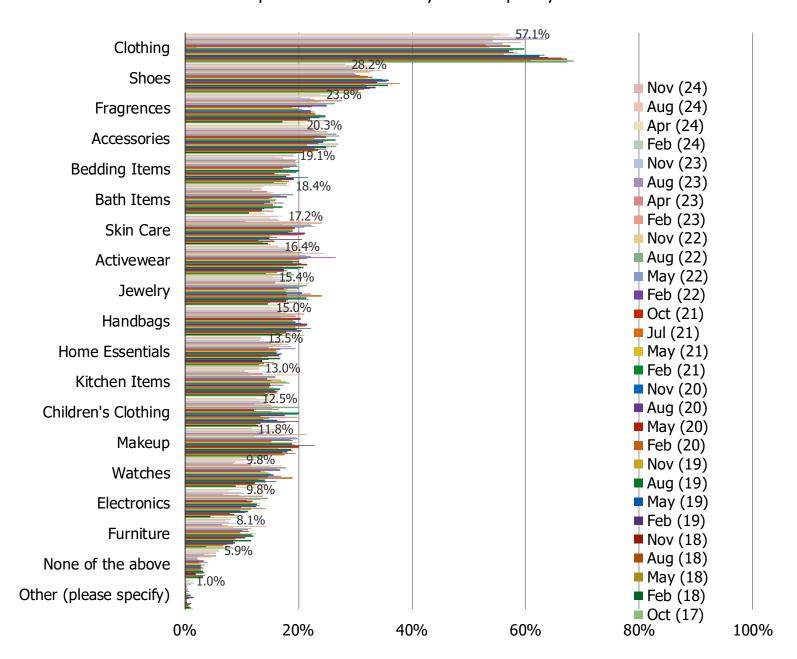

#### WHAT TYPES OF ITEMS DO YOU TYPICALLY BUY FROM BURLINGTON?

Posed to all consumers who purchased from Burlington in the past year.