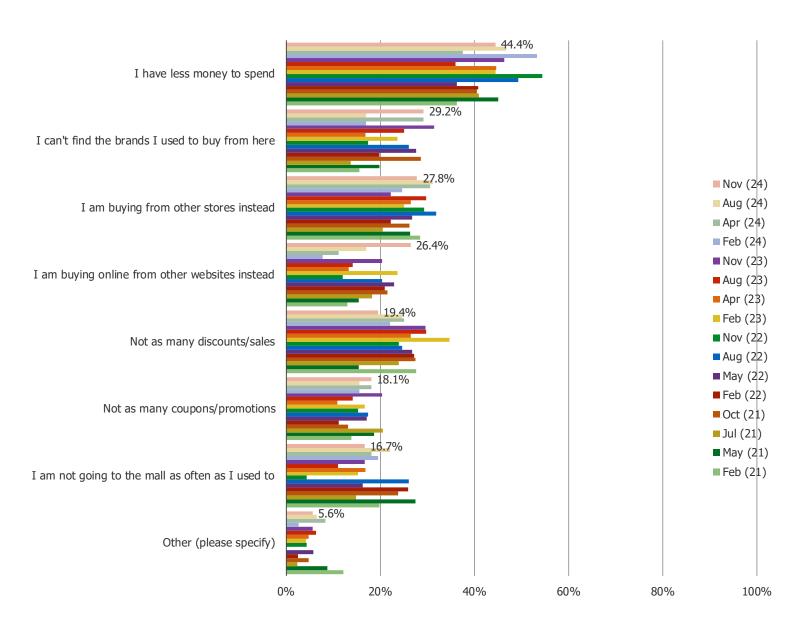

#### RESPONDENTS WHO SAID THEY HAVE BEEN SHOPPING ROSS LESS: WHY?

Posed to all consumers who purchased from Ross in the past year, but said they are shopping it less compared to a year ago.

| www. | bespo | keinte | l.com |
|------|-------|--------|-------|