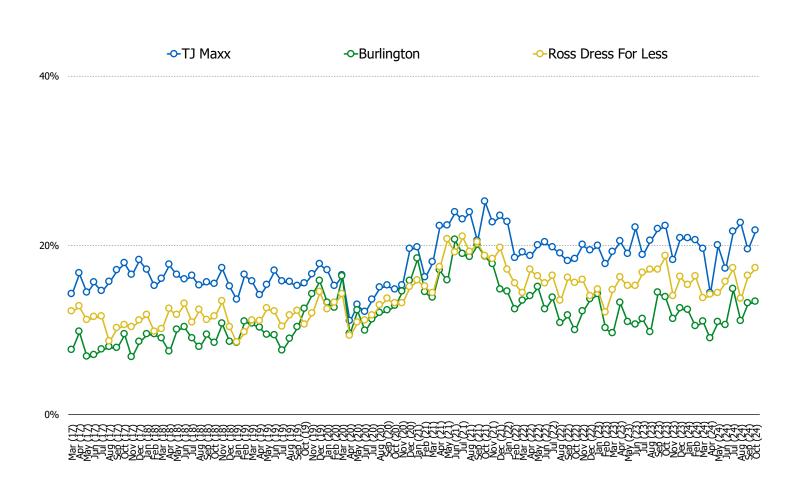

# MONTHLY TRAFFIC TRACKERS AMONG ALL RESPONDENTS, BALANCED TO US CENSUS

HAVE YOU PURCHASED FROM ANY OF THE FOLLOWING IN THE PAST MONTH (EITHER IN-STORES OR ONLINE)?

Posed to all respondents (1,500 US consumers balanced to census).