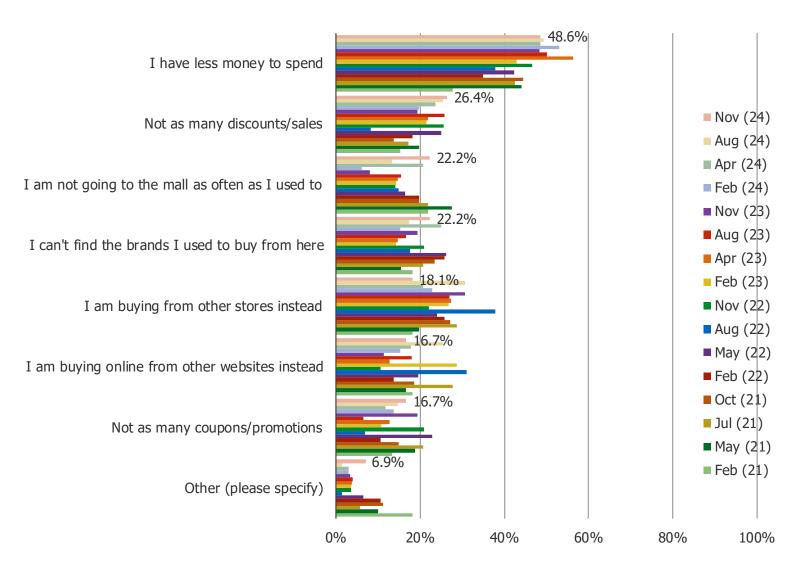

#### RESPONDENTS WHO SAID THEY HAVE BEEN SHOPPING BURLINGTON LESS: WHY?

Posed to all consumers who purchased from Burlington in the past year, but said they are shopping it less compared to a year ago.