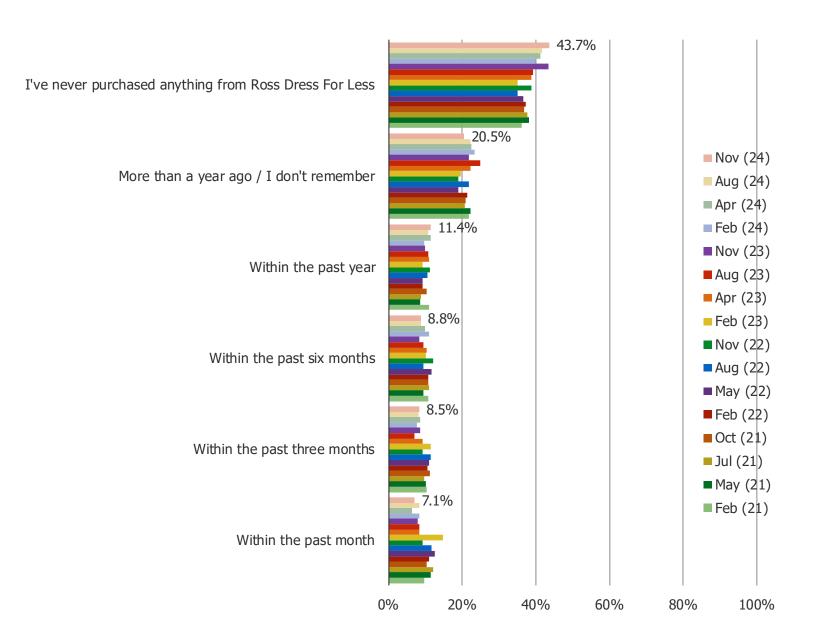

DEPARTMENT STORES DEEP DIVES: ROSS

WHEN IS THE LAST TIME THAT YOU BOUGHT CLOTHING OR ACCESSORIES FOR YOURSELF FROM ROSS DRESS FOR LESS?