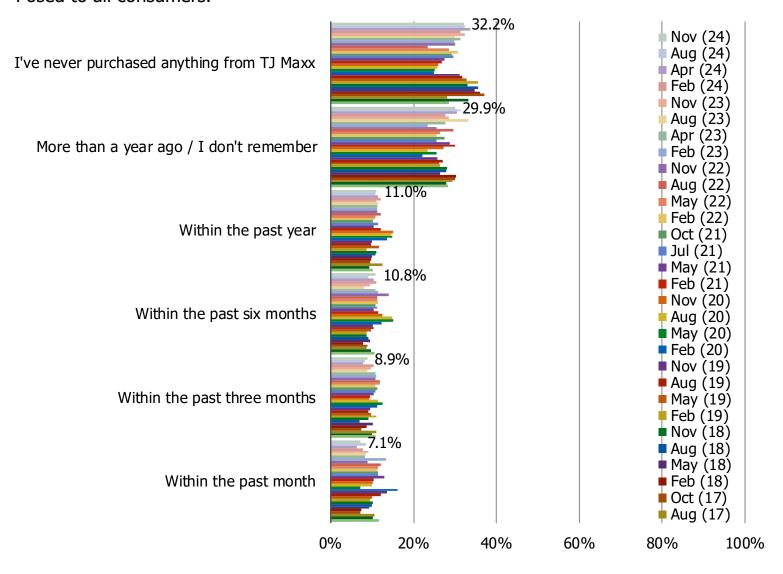

| TINTFILIGENCE |
|---------------|
|               |
|               |

DEPARTMENT STORES DEEP DIVES: TJ MAXX

#### WHEN IS THE LAST TIME YOU PURCHASED SOMETHING FROM TJ MAXX?