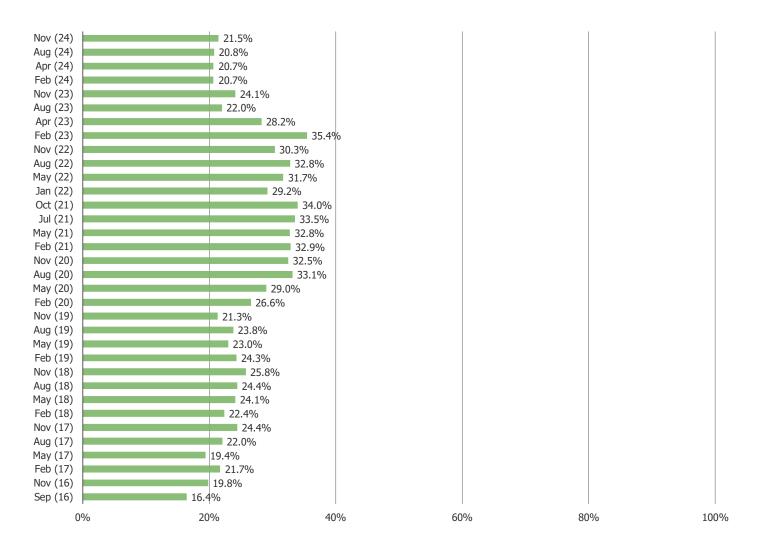

# WOULD YOU SAY YOUR INTEREST IN BUYING LUXURY FURNITURE THIS YEAR IS STRONGER/WEAKER THAN WHAT IT TYPICALLY WOULD BE?