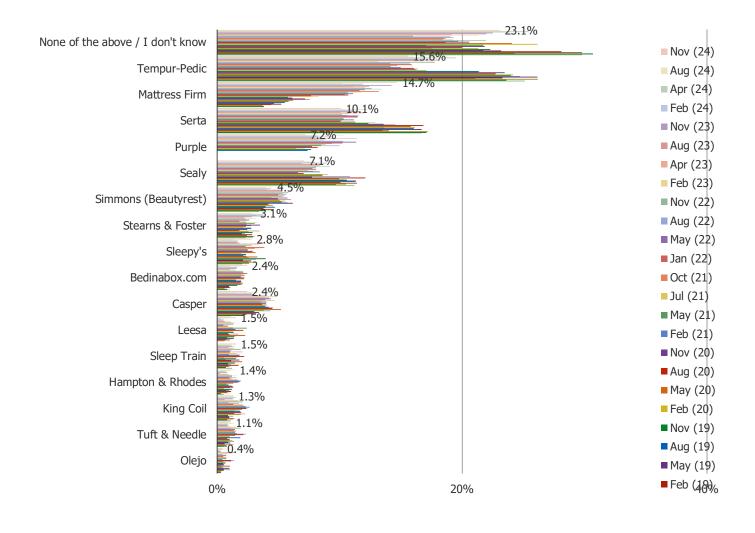

#### IF YOU WERE BUYING A MATTRESS TODAY, WHICH WOULD YOU BE MOST LIKELY TO BUY?