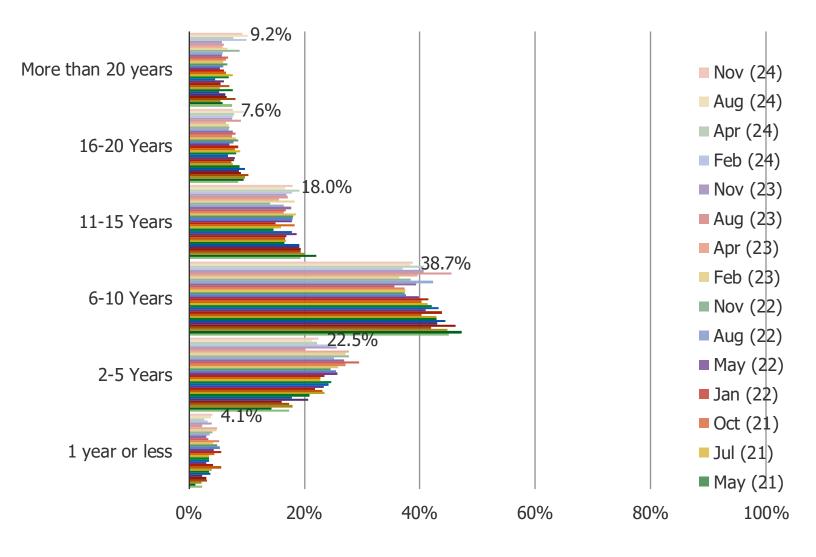

### WHEN DO YOU EXPECT TO GET A NEW MATTRESS?

HOW LONG DO YOU BELIEVE MATTRESSES SHOULD LAST?

To The Mattresses