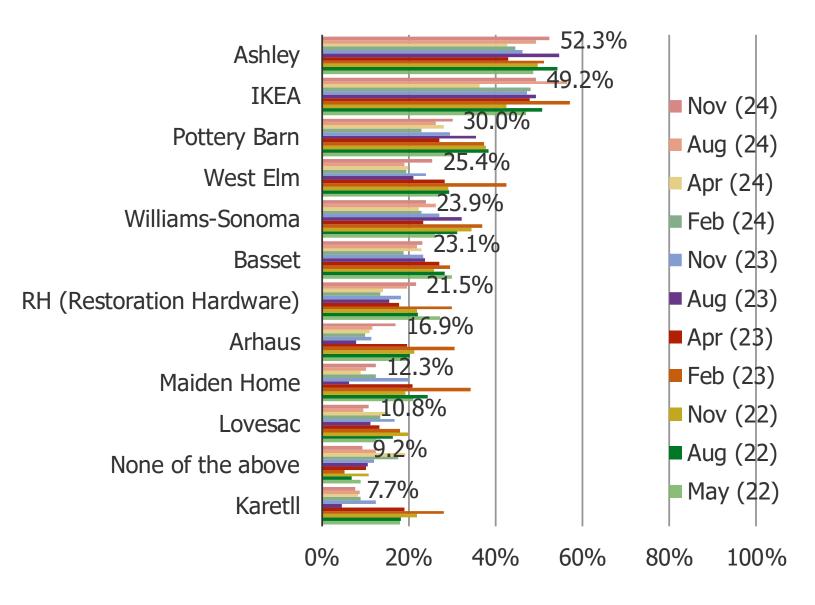

West Elm

Lovesac

659

168

201

DO YOU OWN FURNITURE OR FURNISHINGS FROM ANY OF THE FOLLOWING BRANDS? (SELECT ALL THAT <u>APPLY</u>)

IF YOU WERE SHOPPING FOR FURNITURE TODAY, WOULD YOU INCLUDE ANY OF THE FOLLOWING IN YOUR SHOPPING PROCESS? (SELECT ALL THAT APPLY)

IF YOU WERE SHOPPING FOR FURNITURE TODAY, WOULD YOU INCLUDE ANY OF THE FOLLOWING IN YOUR SHOPPING PROCESS? (SELECT ALL THAT APPLY)

Posed to respondents with household incomes of 100k and above (N = 130)