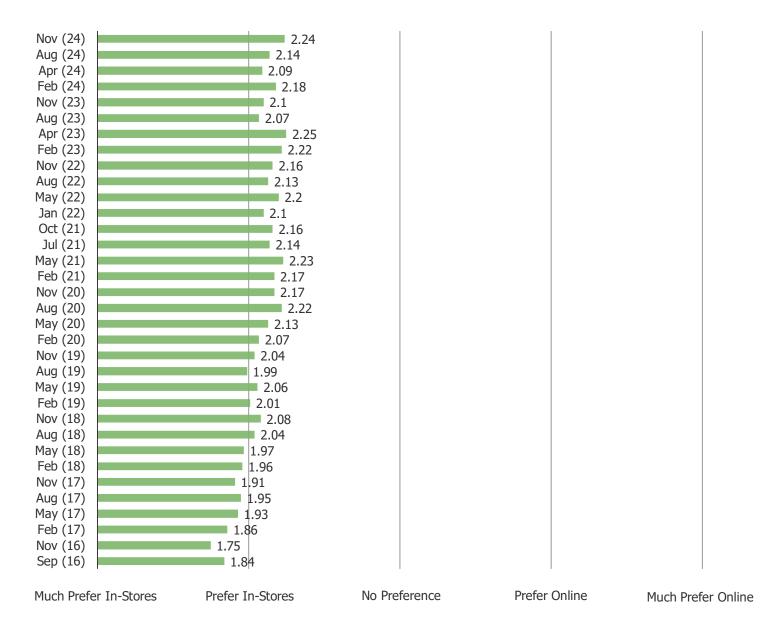

IF YOU NEEDED TO BUY A MATTRESS, HOW LIKELY WOULD YOU BE TO ...



#### HOW DID YOU PURCHASE THE MOST RECENT MATTRESS THAT YOU BOUGHT?



FROM WHICH STORE/WEBSITE DID YOU MAKE YOUR MOST RECENT MATTRESS PURCHASE?



#### IF YOU HAD TO BUY A MATTRESS TODAY, WHERE WOULD YOU BE MOST LIKELY TO BUY THEM FROM?



#### IF YOU NEEDED TO BUY A MATTRESS TODAY, HOW WOULD YOU BEGIN YOUR SEARCH?

Posed to all respondents

I would find a retailer that sells different mattress brands, and would then evaluate them and choose one

I would research which brand I wanted to buy, and then find a retailer I could buy it from or would buy it directly from the brand



OPINION OF BED IN A BOX MATTRESS PROVIDERS WHO SHIP MATTRESSES TO CUSTOMERS IN A VACUUM SEALED BOX



#### PREFERRED METHOD FOR MATTRESS SHOPPING



#### WHEN IT IS TIME TO GET A NEW MATTRESS, DO YOU THINK YOU WILL BUY IT AT A STORE OR ONLINE?



HOW ENJOYABLE DID YOU FIND THE MATTRESS BUYING PROCESS?



To The Mattresses

# COMPETITIVE DYNAMICS

FOR PERSONAL USE ONLY-DO NOT FORWARD OR REDISTRIBUTE

#### WHICH BRAND DID YOU PURCHASE?

Posed to respondents who purchased a mattress in the past year.



#### AWARENESS



#### WHICH OF THE FOLLOWING MATTRESSES DO YOU THINK IS BEST?



#### IF YOU WERE BUYING A MATTRESS TODAY, WHICH WOULD YOU BE MOST LIKELY TO BUY?



#### FROM PREVIOUS PAGE, WHY DID YOU SELECT THAT BRAND?