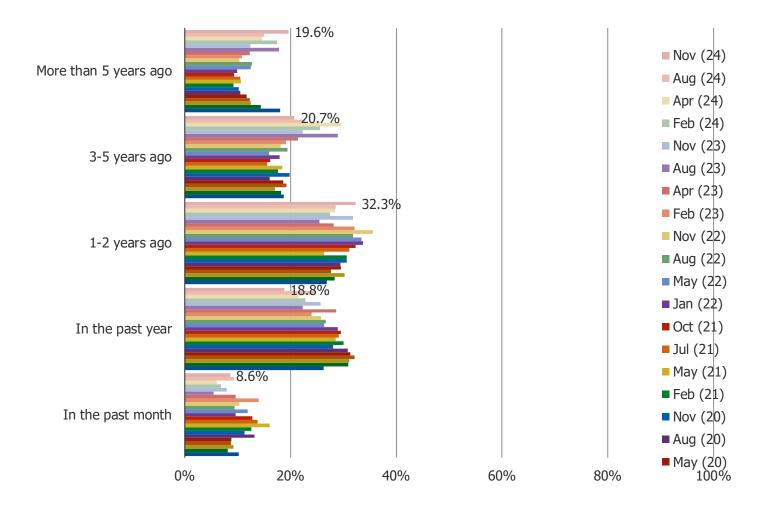

TO YOU IF YOU WERE SHOPPING FOR A MATTRESS?



www.bespokeintel.com

#### To The Mattresses

# MEMORY FOAM VS. INNER SPRING

FOR PERSONAL USE ONLY-DO NOT FORWARD OR REDISTRIBUTE

#### WHICH BEST DESCRIBES THE TYPE OF MATTRESS THAT YOU CURRENTLY SLEEP ON?



#### IF YOU WERE BUYING A MATTRESS TODAY, WHICH WOULD YOU BE MOST LIKELY TO PURCHASE?



To The Mattresses

# PRICE EXPECTATIONS

FOR PERSONAL USE ONLY-DO NOT FORWARD OR REDISTRIBUTE

EXPECTATIONS FOR SPENDING ON MATTRESSES BY SIZE



To The Mattresses

# **IN-STORE VS. ONLINE**

FOR PERSONAL USE ONLY-DO NOT FORWARD OR REDISTRIBUTE

HAVE YOU EVER ORDERED A MATTRESS ONLINE? (IE. A BED-IN-A-BOX MATTRESS)



WHEN DID YOU MAKE YOUR MOST RECENT BED-IN-A-BOX ONLINE MATTRESS PURCHASE?

Posed to respondents who have ordered a mattress online



#### HOW SATISFIED ARE YOU WITH YOUR BED-IN-A-BOX MATTRESS?

Posed to respondents who have ordered a mattress online



HOW IS THE MATTRESS HOLDING UP OVER TIME COMPARED TO YOUR EXPECTATIONS?

Posed to respondents who have ordered a mattress online



#### IF YOU NEEDED TO BUY A MATTRESS, HOW LIKELY WOULD YOU BE TO ...



#### HOW DID YOU PURCHASE THE MOST RECENT MATTRESS THAT YOU BOUGHT?



FROM WHICH STORE/WEBSITE DID YOU MAKE YOUR MOST RECENT MATTRESS PURCHASE?



#### IF YOU HAD TO BUY A MATTRESS TODAY, WHERE WOULD YOU BE MOST LIKELY TO BUY THEM FROM?



#### IF YOU NEEDED TO BUY A MATTRESS TODAY, HOW WOULD YOU BEGIN YOUR SEARCH?

Posed to all respondents

I would find a retailer that sells different mattress brands, and would then evaluate them and choose one

I would research which