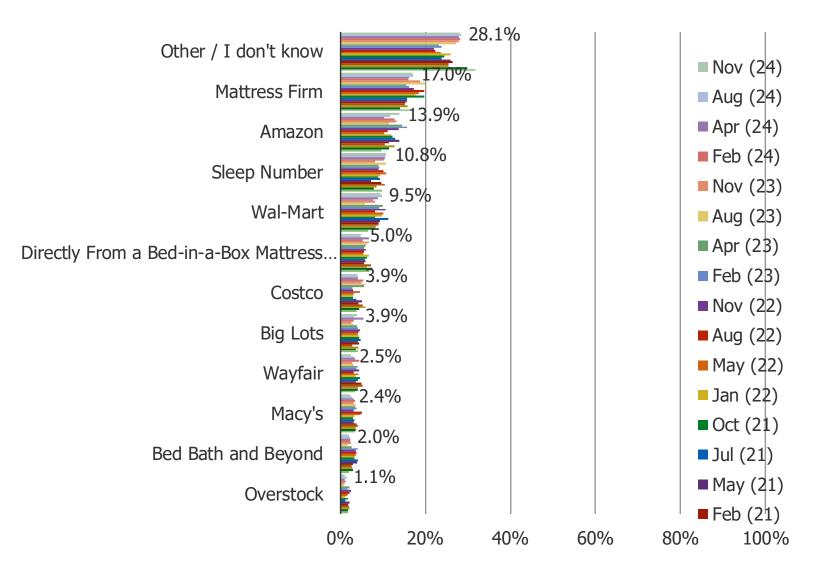

#### IF YOU HAD TO BUY A MATTRESS TODAY, WHERE WOULD YOU BE MOST LIKELY TO BUY THEM FROM?