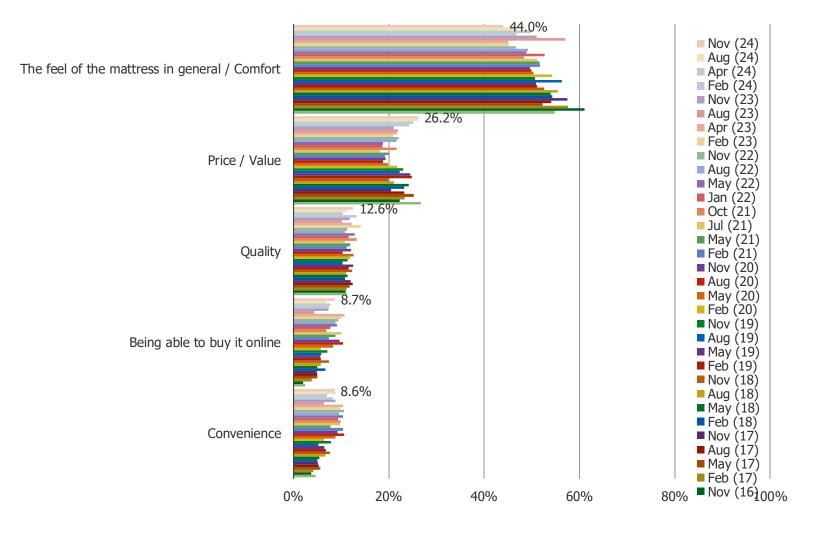

#### WHICH OF THE FOLLOWING WOULD MATTER MOST TO YOU IF YOU WERE SHOPPING FOR A MATTRESS?

www.bespokeintel.com