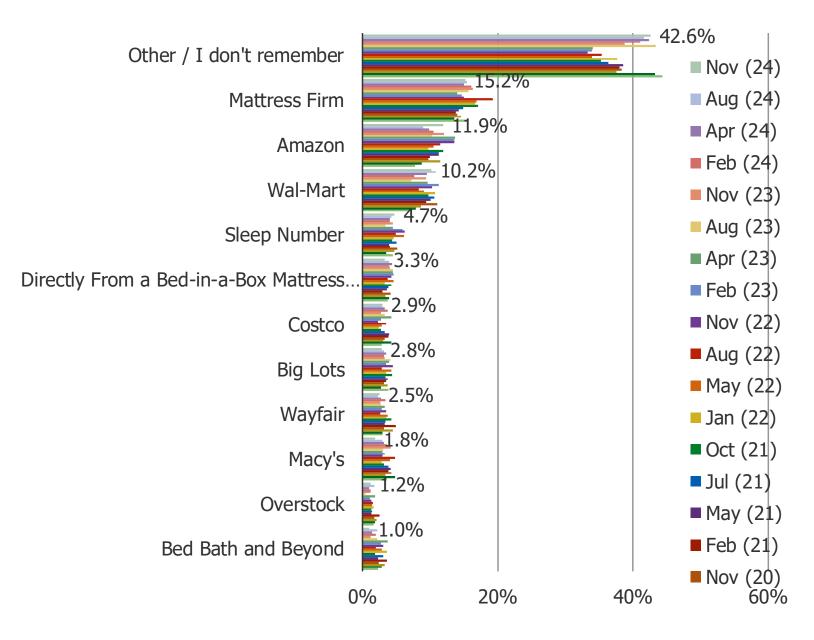

#### HOW DID YOU PURCHASE THE MOST RECENT MATTRESS THAT YOU BOUGHT?

FROM WHICH STORE/WEBSITE DID YOU MAKE YOUR MOST RECENT MATTRESS PURCHASE?