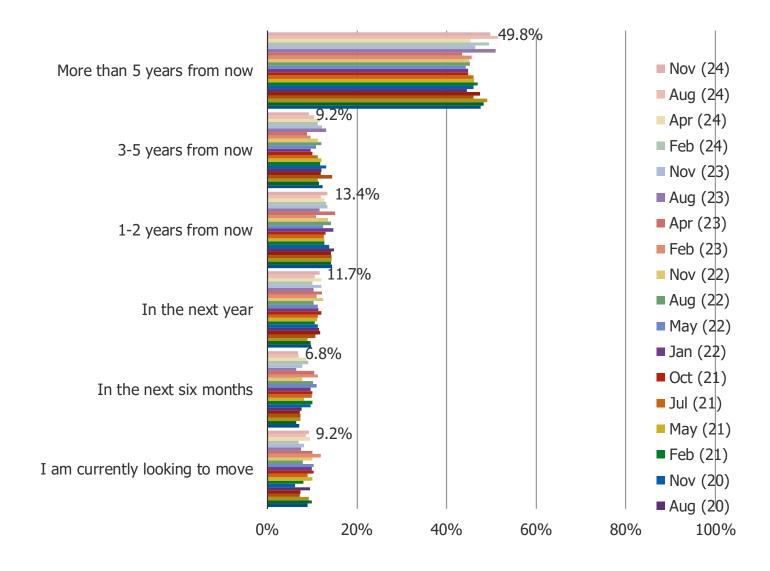

### WHEN DO YOU EXPECT TO MOVE AGAIN?

HAVE YOU RENOVATED OR REMODELED YOUR HOME IN THE PAST SIX MONTHS?

DO YOU PLAN TO RENOVATE OR REMODEL YOUR HOME IN THE NEXT FEW MONTHS?