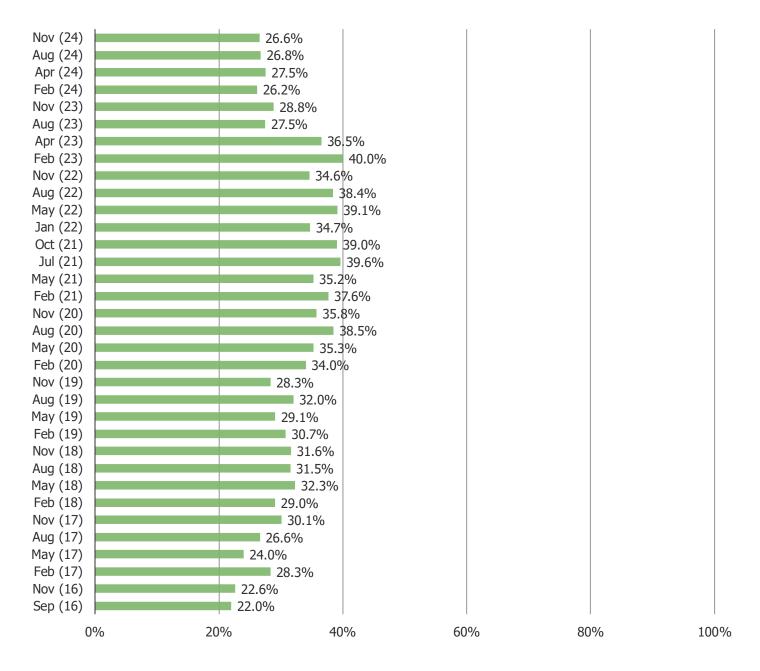

PPING PROCESS? (SELECT ALL THAT APPLY)

Posed to respondents with household incomes of 100k and above (N = 130)



# WOULD YOU SAY YOUR INTEREST IN BUYING LUXURY FURNITURE THIS YEAR IS STRONGER/WEAKER THAN WHAT IT TYPICALLY WOULD BE?

### Posed to all respondents



Posed to respondents with household incomes of 100k and above (N = 130)



WHY IS YOUR INTEREST IN BUYING LUXURY FURNITURE THIS YEAR WEAKER THAN NORMAL?

Posed to respondents who said their interest in luxury furniture is weaker than normal.

## NOVEMBER 2024



To The Mattresses

# FURNITURE PURCHASING TRENDS

### WHEN IS THE LAST TIME YOU MOVED?



### WHEN DO YOU EXPECT TO MOVE AGAIN?



HAVE YOU RENOVATED OR REMODELED YOUR HOME IN THE PAST SIX MONTHS?



DO YOU PLAN TO RENOVATE OR REMODEL YOUR HOME IN THE NEXT FEW MONTHS?



#### WHEN IS THE LAST TIME YOU PURCHASED FURNITURE FOR YOUR HOME?



#### WHEN DO YOU EXPECT TO BUY FURNITURE FOR YOUR HOME NEXT?



#### DO YOU PREFER TO BUY FURNITURE IN-STORES OR ONLINE?



To The Mattresses

# MATTRESSES PURCHASE ACTIVITY

FOR PERSONAL USE ONLY-DO NOT FORWARD OR REDISTRIBUTE

#### LAST TIME PURCHASED A MATTRESS



### WHEN DO YOU EXPECT TO GET A NEW MATTRESS?



HOW LONG DO YOU BELIEVE MATTRESSES SHOULD LAST?



To The Mattresses

# CATALYSTS / DECISION DRIVERS

FOR PERSONAL USE ONLY-DO NOT FORWARD OR REDISTRIBUTE

#### WHICH OF THE FOLLOWING WOULD MATTER MOST TO YOU IF YOU WERE SHOPPING FOR A MATTRESS?



www.bespokeintel.com

#### To The Mattresses

# MEMORY FOAM VS. INNER SPRING

FOR PERSONAL USE ONLY-DO NOT FORWARD OR REDISTRIBUTE

#### WHICH BEST DESCRIBES THE T