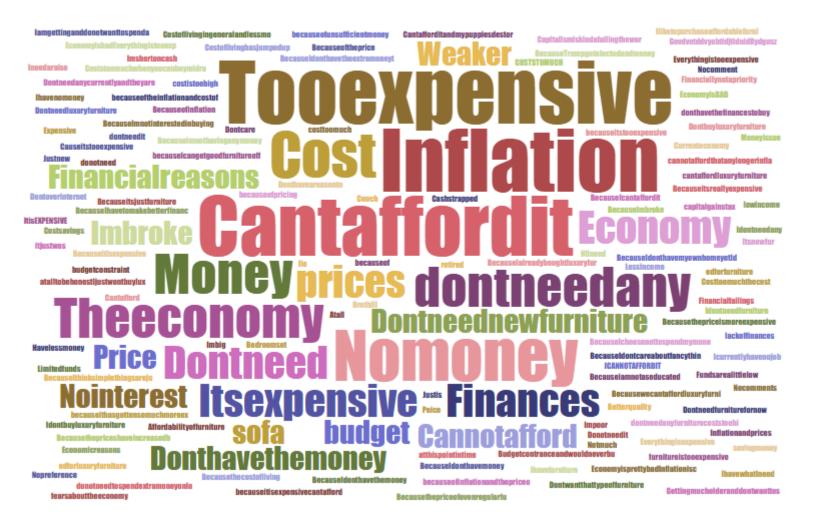

### Posed to all respondents

Posed to respondents with household incomes of 100k and above (N = 130)

WHY IS YOUR INTEREST IN BUYING LUXURY FURNITURE THIS YEAR WEAKER THAN NORMAL?

Posed to respondents who said their interest in luxury furniture is weaker than normal.