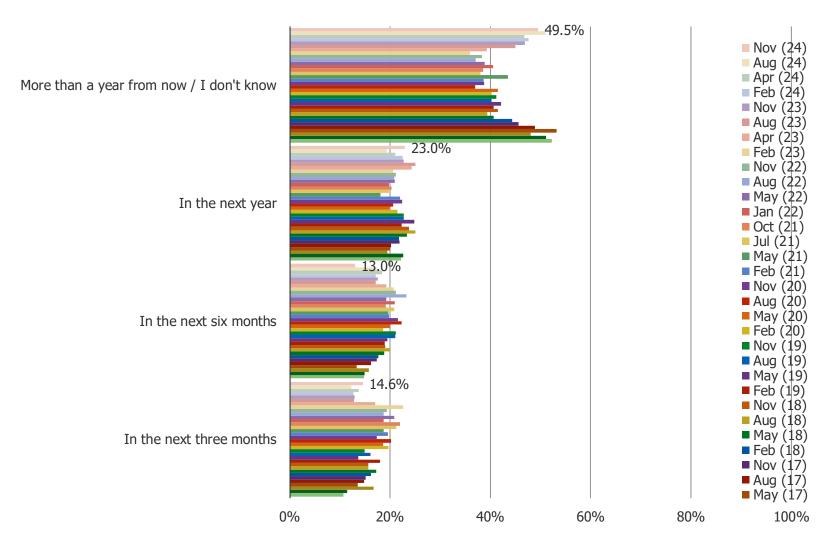

### WHEN DO YOU EXPECT TO MOVE AGAIN?

HAVE YOU RENOVATED OR REMODELED YOUR HOME IN THE PAST SIX MONTHS?

DO YOU PLAN TO RENOVATE OR REMODEL YOUR HOME IN THE NEXT FEW MONTHS?