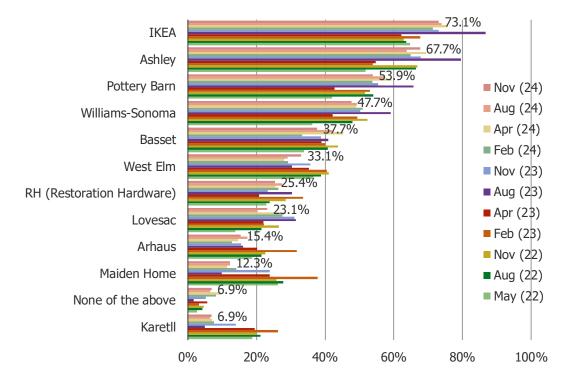

West Elm

Lovesac

659

168

201

DO YOU OWN FURNITURE OR FURNISHINGS FROM ANY OF THE FOLLOWING BRANDS? (SELECT ALL THAT <u>APPLY</u>)

IF YOU WERE SHOPPING FOR FURNITURE TODAY, WOULD YOU INCLUDE ANY OF THE FOLLOWING IN YOUR SHOPPING PROCESS? (SELECT ALL THAT APPLY)

IF YOU WERE SHOPPING FOR FURNITURE TODAY, WOULD YOU INCLUDE ANY OF THE FOLLOWING IN YOUR SHOPPING PROCESS? (SELECT ALL THAT APPLY)

Posed to respondents with household incomes of 100k and above (N = 130)