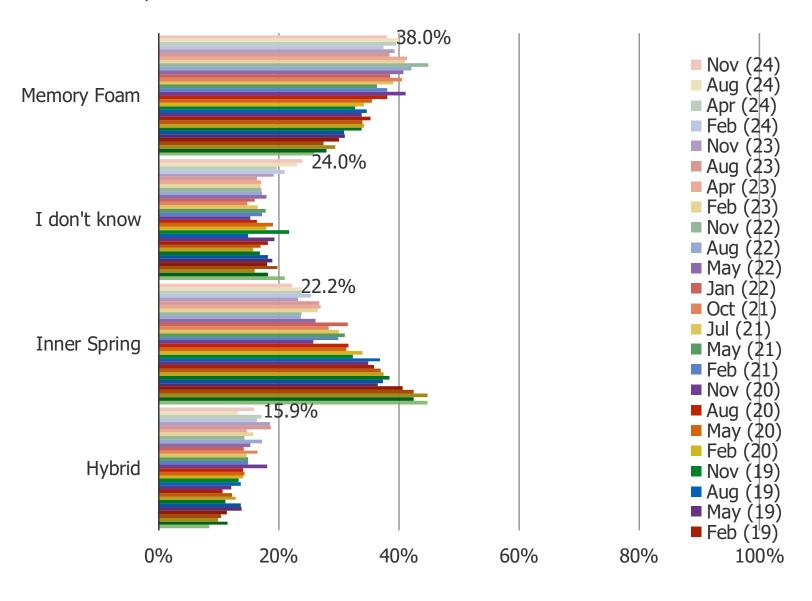

# MEMORY FOAM VS. INNER SPRING

FOR PERSONAL USE ONLY-DO NOT FORWARD OR REDISTRIBUTE

#### WHICH BEST DESCRIBES THE TYPE OF MATTRESS THAT YOU CURRENTLY SLEEP ON?