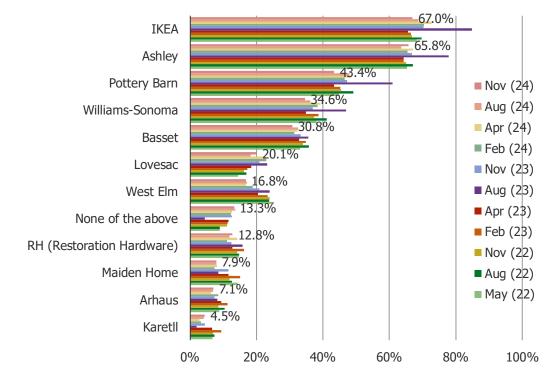

### ARE YOU FAMILIAR WITH ANY OF THE FOLLOWING? SELECT ALL THAT APPLY

### Posed to all respondents.