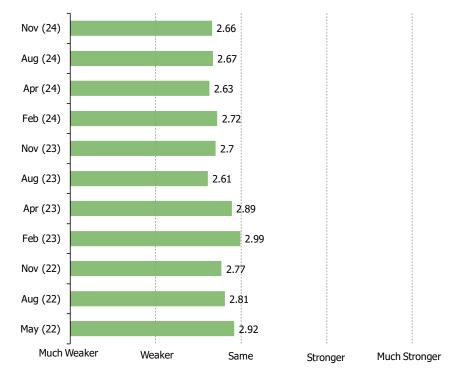

# WOULD YOU SAY YOUR INTEREST IN BUYING LUXURY FURNITURE THIS YEAR IS STRONGER/WEAKER THAN WHAT IT TYPICALLY WOULD BE?

### Posed to all respondents

Posed to respondents with household incomes of 100k and above (N = 130)

WHY IS YOUR INTEREST IN BUYING LUXURY FURNITURE THIS YEAR WEAKER THAN NORMAL?

Posed to respondents who said their interest in luxury furniture is weaker than normal.