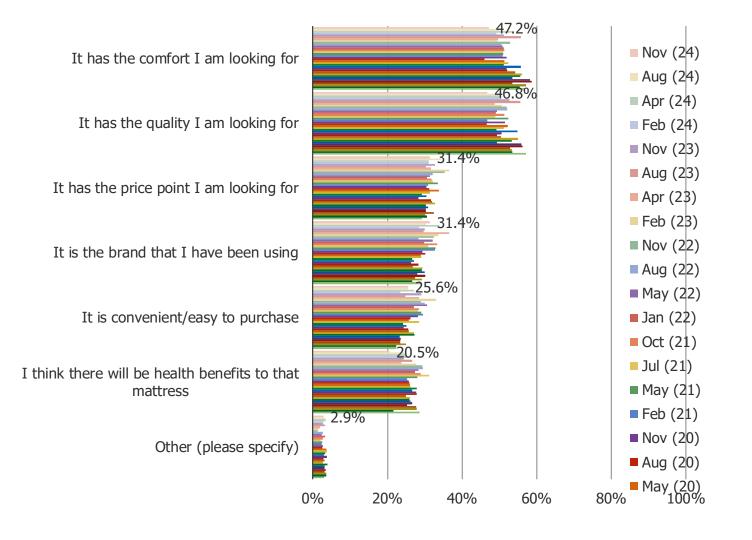

# CATALYSTS / DECISION DRIVERS

FOR PERSONAL USE ONLY-DO NOT FORWARD OR REDISTRIBUTE

#### WHICH OF THE FOLLOWING WOULD MATTER MOST TO YOU IF YOU WERE SHOPPING FOR A MATTRESS?

www.bespokeintel.com