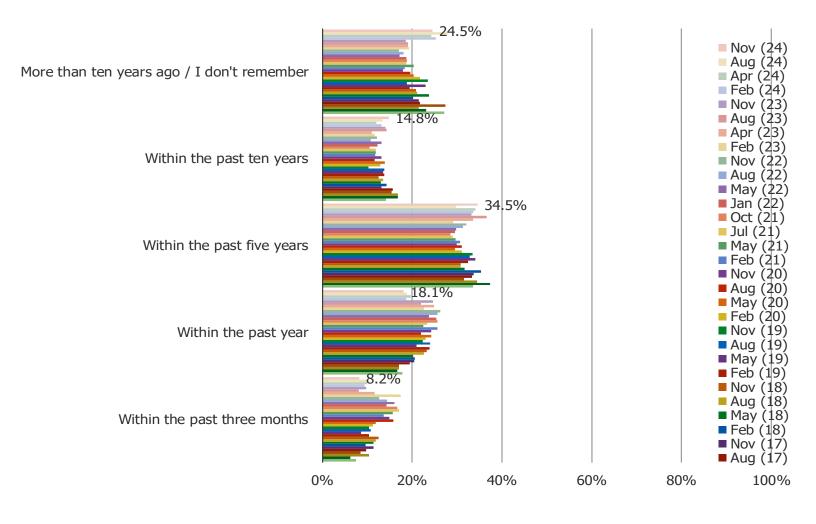

)



WHY IS YOUR INTEREST IN BUYING LUXURY FURNITURE THIS YEAR WEAKER THAN NORMAL?

Posed to respondents who said their interest in luxury furniture is weaker than normal.

## NOVEMBER 2024



To The Mattresses

# FURNITURE PURCHASING TRENDS

### WHEN IS THE LAST TIME YOU MOVED?



### WHEN DO YOU EXPECT TO MOVE AGAIN?



HAVE YOU RENOVATED OR REMODELED YOUR HOME IN THE PAST SIX MONTHS?



DO YOU PLAN TO RENOVATE OR REMODEL YOUR HOME IN THE NEXT FEW MONTHS?



#### WHEN IS THE LAST TIME YOU PURCHASED FURNITURE FOR YOUR HOME?



#### WHEN DO YOU EXPECT TO BUY FURNITURE FOR YOUR HOME NEXT?



#### DO YOU PREFER TO BUY FURNITURE IN-STORES OR ONLINE?



To The Mattresses

# MATTRESSES PURCHASE ACTIVITY

FOR PERSONAL USE ONLY-DO NOT FORWARD OR REDISTRIBUTE

#### LAST TIME PURCHASED A MATTRESS



### WHEN DO YOU EXPECT TO GET A NEW MATTRESS?



HOW LONG DO YOU BELIEVE MATTRESSES SHOULD LAST?



To The Mattresses

# CATALYSTS / DECISION DRIVERS

FOR PERSONAL USE ONLY-DO NOT FORWARD OR REDISTRIBUTE

#### WHICH OF THE FOLLOWING WOULD MATTER MOST TO YOU IF YOU WERE SHOPPING FOR A MATTRESS?



www.bespokeintel.com

#### To The Mattresses

# MEMORY FOAM VS. INNER SPRING

FOR PERSONAL USE ONLY-DO NOT FORWARD OR REDISTRIBUTE

#### WHICH BEST DESCRIBES THE TYPE OF MATTRESS THAT YOU CURRENTLY SLEEP ON?



#### IF YOU WERE BUYING A MATTRESS TODAY, WHICH WOULD YOU BE MOST LIKELY TO PURCHASE?



To The Mattresses

# PRICE EXPECTATIONS

FOR PERSONAL USE ONLY-DO NOT FORWARD OR REDISTRIBUTE

EXPECTATIONS FOR SPENDING ON MATTRESSES BY SIZE



To The Mattresses

# **IN-STORE VS. ONLINE**

FOR PERS