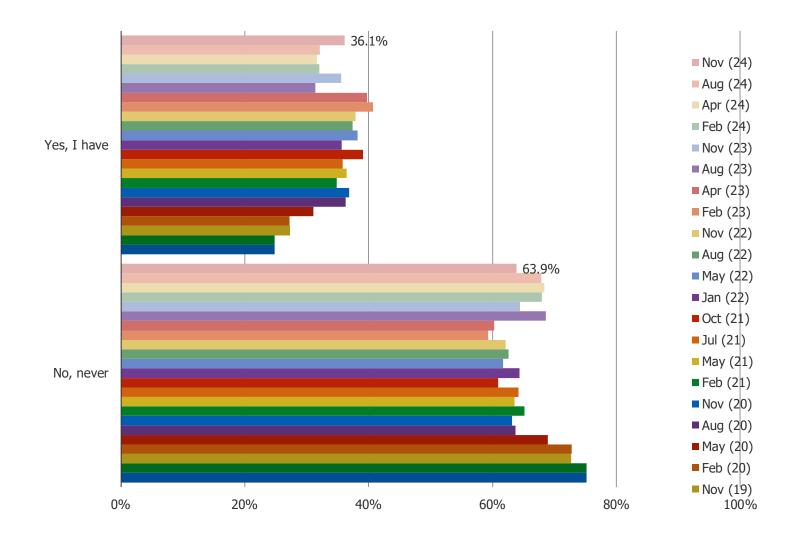

# **IN-STORE VS. ONLINE**

FOR PERSONAL USE ONLY-DO NOT FORWARD OR REDISTRIBUTE

HAVE YOU EVER ORDERED A MATTRESS ONLINE? (IE. A BED-IN-A-BOX MATTRESS)

WHEN DID YOU MAKE YOUR MOST RECENT BED-IN-A-BOX ONLINE MATTRESS PURCHASE?