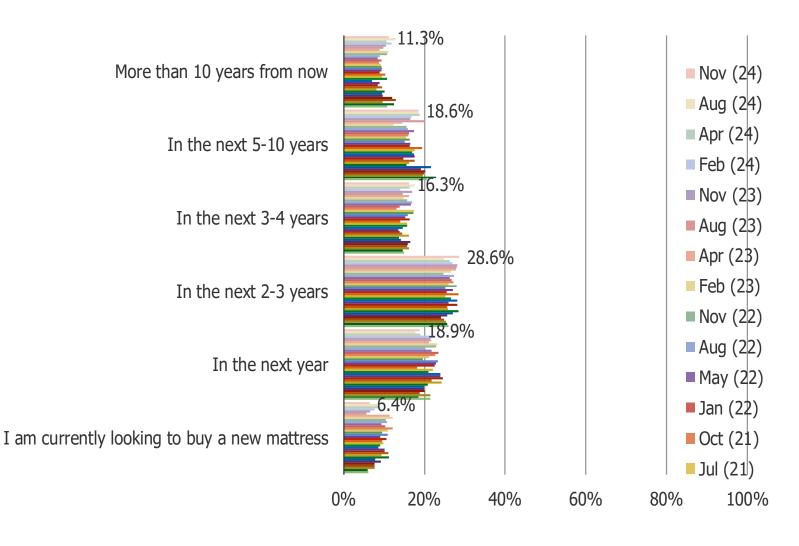

### WHEN DO YOU EXPECT TO GET A NEW MATTRESS?

HOW LONG DO YOU BELIEVE MATTRESSES SHOULD LAST?

To The Mattresses