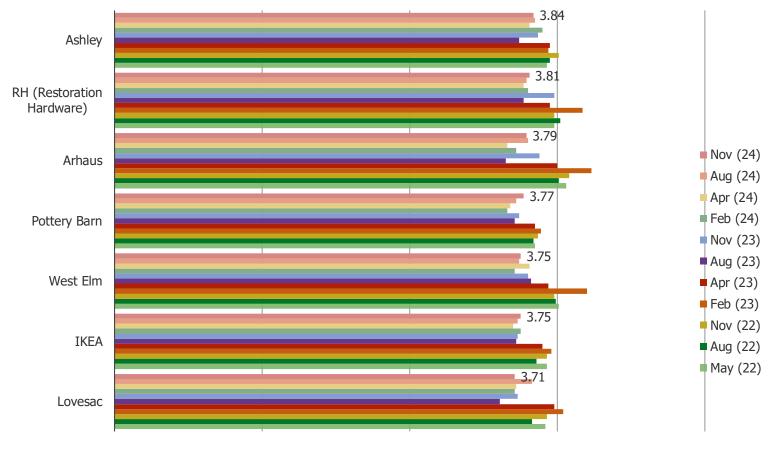

#### WHAT IS YOUR OPINION OF THE FOLLOWING BRANDS?

Posed to respondents who are familiar with each of the following.

Very NegativeNegativeNeutralPositiveVery PositiveImage: NegativeImage: Negative

Ashley