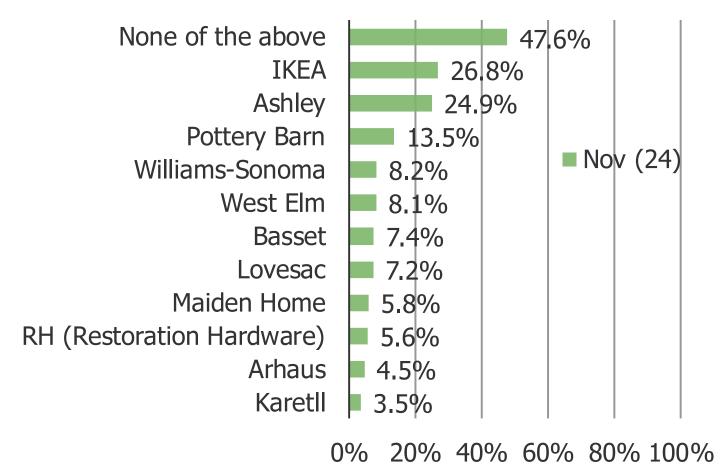

### ARE YOU FAMILIAR WITH ANY OF THE FOLLOWING? SELECT ALL THAT APPLY

### Posed to all respondents.