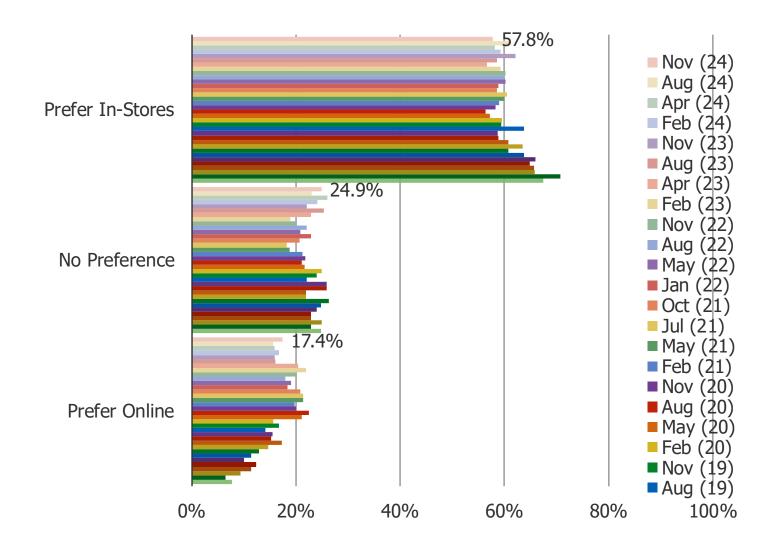

/WEAKER THAN WHAT IT TYPICALLY WOULD BE?

### Posed to all respondents



Posed to respondents with household incomes of 100k and above (N = 130)



WHY IS YOUR INTEREST IN BUYING LUXURY FURNITURE THIS YEAR WEAKER THAN NORMAL?

Posed to respondents who said their interest in luxury furniture is weaker than normal.

## NOVEMBER 2024



To The Mattresses

# FURNITURE PURCHASING TRENDS

### WHEN IS THE LAST TIME YOU MOVED?



### WHEN DO YOU EXPECT TO MOVE AGAIN?



HAVE YOU RENOVATED OR REMODELED YOUR HOME IN THE PAST SIX MONTHS?



DO YOU PLAN TO RENOVATE OR REMODEL YOUR HOME IN THE NEXT FEW MONTHS?



#### WHEN IS THE LAST TIME YOU PURCHASED FURNITURE FOR YOUR HOME?



#### WHEN DO YOU EXPECT TO BUY FURNITURE FOR YOUR HOME NEXT?



#### DO YOU PREFER TO BUY FURNITURE IN-STORES OR ONLINE?



To The Mattresses

# MATTRESSES PURCHASE ACTIVITY

FOR PERSONAL USE ONLY-DO NOT FORWARD OR REDISTRIBUTE

#### LAST TIME PURCHASED A MATTRESS



### WHEN DO YOU EXPECT TO GET A NEW MATTRESS?



HOW LONG DO YOU BELIEVE MATTRESSES SHOULD LAST?



To The Mattresses

# CATALYSTS / DECISION DRIVERS

FOR PERSONAL USE ONLY-DO NOT FORWARD OR REDISTRIBUTE

#### WHICH OF THE FOLLOWING WOULD MATTER MOST TO YOU IF YOU WERE SHOPPING FOR A MATTRESS?



www.bespokeintel.com

#### To The Mattresses

# MEMORY FOAM VS. INNER SPRING

FOR PERSONAL USE ONLY-DO NOT FORWARD OR REDISTRIBUTE

#### WHICH BEST DESCRIBES THE TYPE OF MATTRESS THAT YOU CURRENTLY SLEEP ON?



#### IF YOU WERE BUYING A MATTRESS TODAY, WHICH WOULD YOU BE MOST LIKELY TO PURCHASE?



To The Mattresses

# PRICE EXPECTATIONS

FOR PERSONAL US