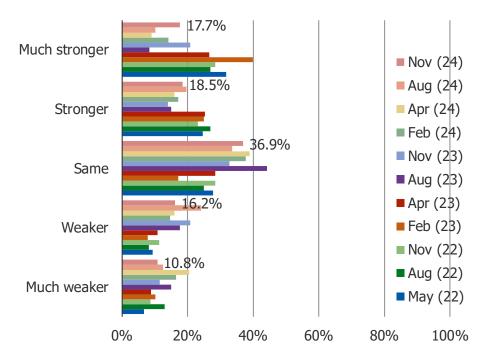

# WOULD YOU SAY YOUR INTEREST IN BUYING LUXURY FURNITURE THIS YEAR IS STRONGER/WEAKER THAN WHAT IT TYPICALLY WOULD BE?

### Posed to all respondents

Posed to respondents with household incomes of 100k and above (N = 130)

WHY IS YOUR INTEREST IN BUYING LUXURY FURNITURE THIS YEAR WEAKER THAN NORMAL?

Posed to respondents who said their interest in luxury furniture is weaker than normal.