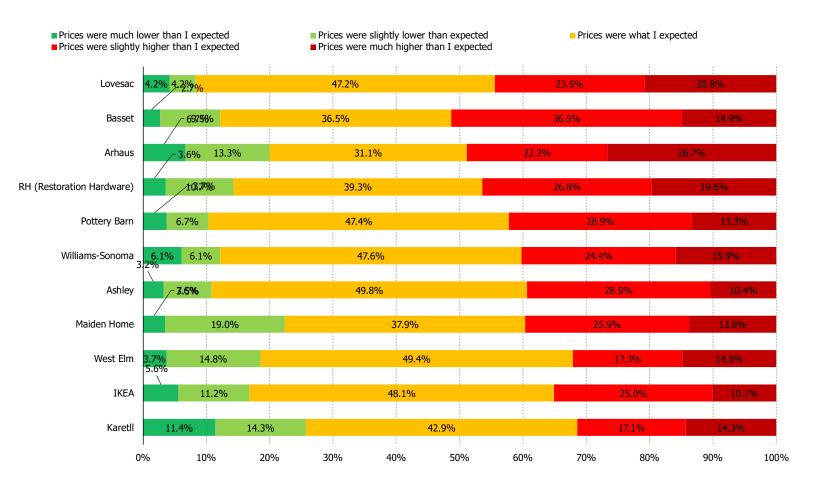

HAVE YOU NOTICED CHANGES IN PRICING WHEN YOU LAST VISITED THE FOLLOWING?

Posed to respondents who have browsed furniture from the below in the past year.

|                           | N=  |
|---------------------------|-----|
| RH (Restoration Hardware) | 56  |
| Arhaus                    | 45  |
| Maiden Home               | 58  |
| Pottery Barn              | 135 |
| Basset                    | 74  |
| IKEA                      | 268 |
| Ashley                    | 249 |
| Karetll                   | 35  |
| Williams-Sonoma           | 82  |
| West Elm                  | 81  |
| Lovesac                   | 72  |