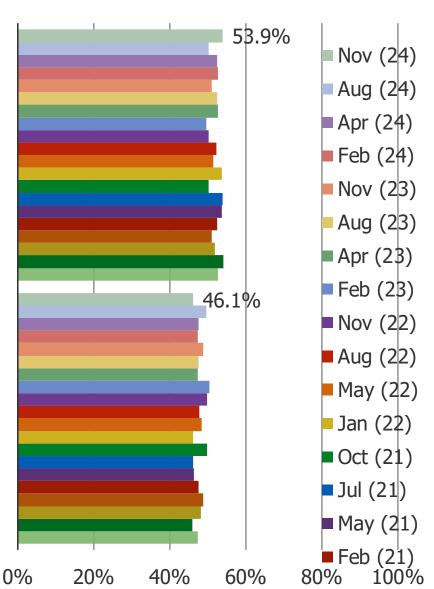

#### IF YOU NEEDED TO BUY A MATTRESS TODAY, HOW WOULD YOU BEGIN YOUR SEARCH?

Posed to all respondents

I would find a retailer that sells different mattress brands, and would then evaluate them and choose one

I would research which brand I wanted to buy, and then find a retailer I could buy it from or would buy it directly from the brand

OPINION OF BED IN A BOX MATTRESS PROVIDERS WHO SHIP MATTRESSES TO CUSTOMERS IN A VACUUM SEALED BOX