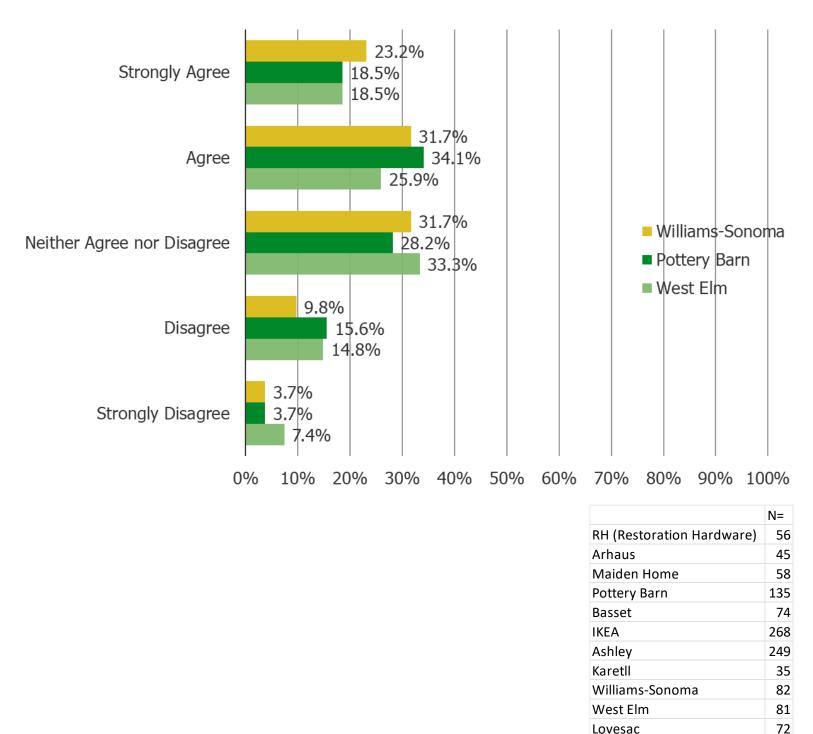

PLEASE RATE HOW MUCH YOU AGREE WITH THE FOLLOWING FOR EACH BRAND YOU HAVE BROWSED IN THE PAST YEAR..."THE PRICING GAPS BETWEEN THIS BRAND AND COMPETITORS HAVE GOTTEN TOO HIGH"

Posed to respondents who have browsed furniture from the below in the past year.