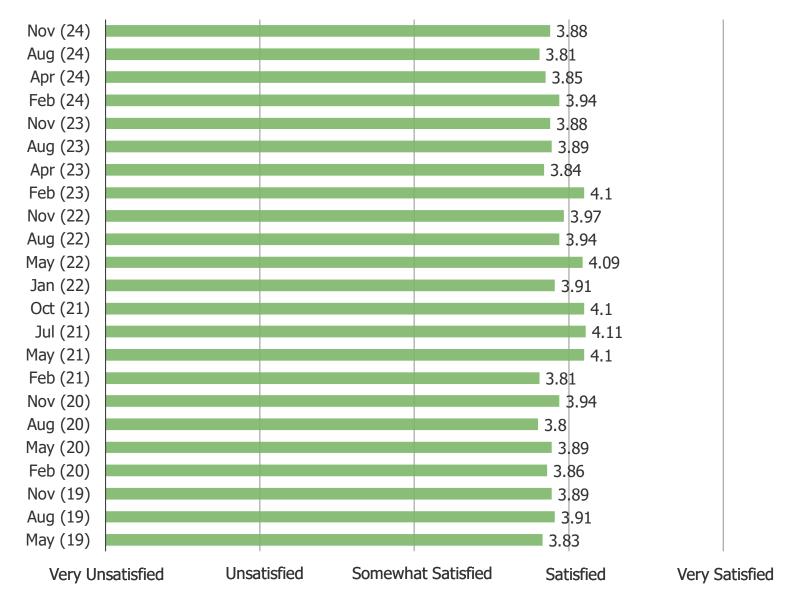

#### HOW SATISFIED ARE YOU WITH YOUR BED-IN-A-BOX MATTRESS?

Posed to respondents who have ordered a mattress online

HOW IS THE MATTRESS HOLDING UP OVER TIME COMPARED TO YOUR EXPECTATIONS?

Posed to respondents who have ordered a mattress online