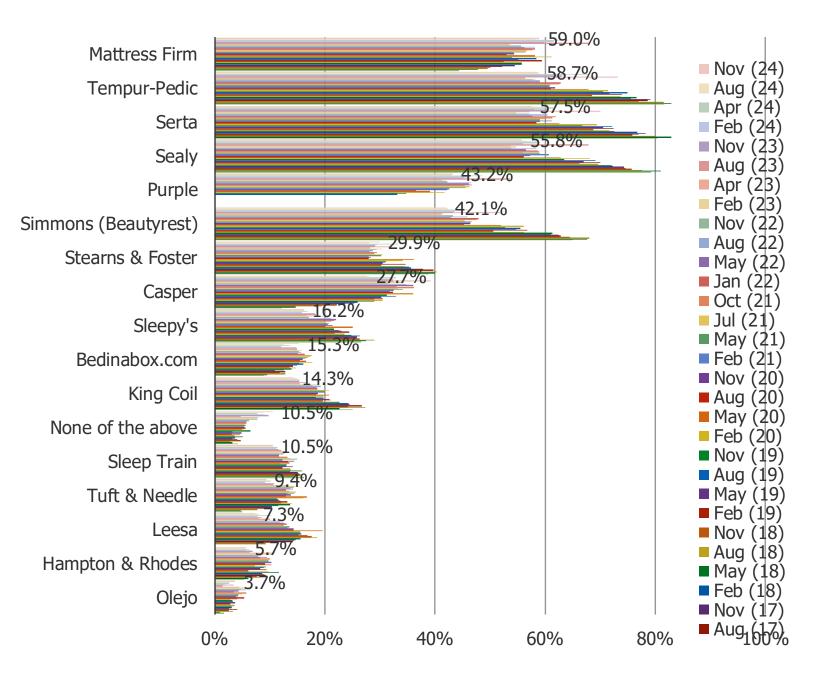

R SEARCH?

Posed to all respondents

I would find a retailer that sells different mattress brands, and would then evaluate them and choose one

I would research which brand I wanted to buy, and then find a retailer I could buy it from or would buy it directly from the brand



OPINION OF BED IN A BOX MATTRESS PROVIDERS WHO SHIP MATTRESSES TO CUSTOMERS IN A VACUUM SEALED BOX



#### PREFERRED METHOD FOR MATTRESS SHOPPING



#### WHEN IT IS TIME TO GET A NEW MATTRESS, DO YOU THINK YOU WILL BUY IT AT A STORE OR ONLINE?



HOW ENJOYABLE DID YOU FIND THE MATTRESS BUYING PROCESS?



To The Mattresses

# COMPETITIVE DYNAMICS

FOR PERSONAL USE ONLY-DO NOT FORWARD OR REDISTRIBUTE

#### WHICH BRAND DID YOU PURCHASE?

Posed to respondents who purchased a mattress in the past year.



#### AWARENESS



#### WHICH OF THE FOLLOWING MATTRESSES DO YOU THINK IS BEST?



#### IF YOU WERE BUYING A MATTRESS TODAY, WHICH WOULD YOU BE MOST LIKELY TO BUY?



#### FROM PREVIOUS PAGE, WHY DID YOU SELECT THAT BRAND?