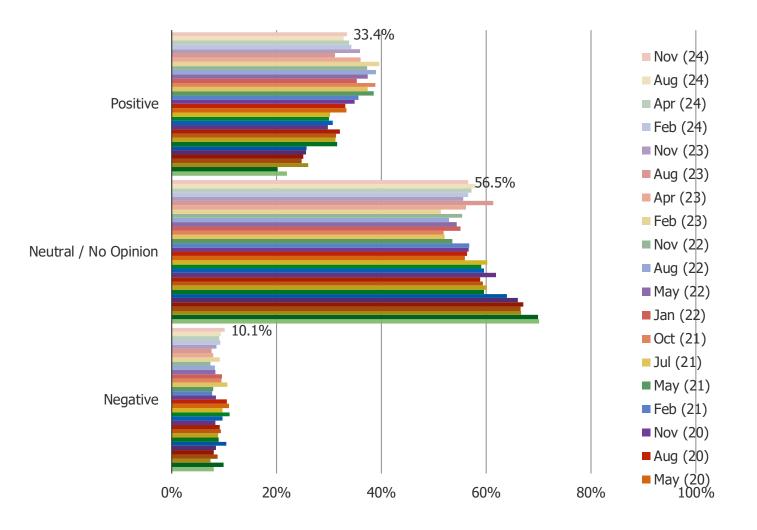

#### WHAT IS YOUR OPINION OF THE FOLLOWING BRANDS?

Posed to respondents who are familiar with each of the following.

Very NegativeNegativeNeutralPositiveVery PositiveImage: NegativeImage: Negative

Ashley