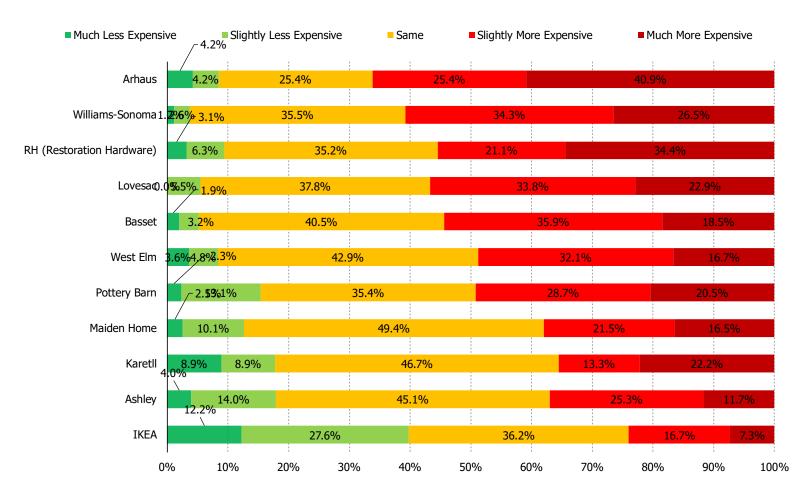

# **NEW QUESTIONS**

FOR PERSONAL USE ONLY-DO NOT FORWARD OR REDISTRIBUTE

HAVE YOU BROWSED FURNITURE FROM ANY OF THE FOLLOWING IN THE PAST YEAR? SELECT ALL THAT APPLY

HOW DO YOU VIEW FURNITURE PRICING FROM THE FOLLOWING RELATIVE TO THEIR COMPETITORS?

Posed to respondents who are familiar with each of the following.

|                           | N=  |
|---------------------------|-----|
| RH (Restoration Hardware) | 128 |
| Arhaus                    | 71  |
| Maiden Home               | 79  |
| Pottery Barn              | 435 |
| Basset                    | 309 |
| IKEA                      | 671 |
| Ashley                    | 659 |
| Karetll                   | 45  |
| Williams-Sonoma           | 347 |
| West Elm                  | 168 |
| Lovesac                   | 201 |