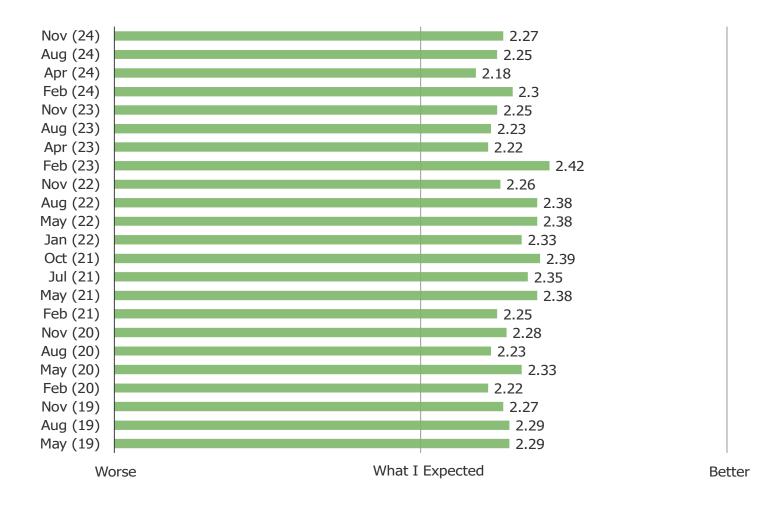

#### HOW SATISFIED ARE YOU WITH YOUR BED-IN-A-BOX MATTRESS?

Posed to respondents who have ordered a mattress online

HOW IS THE MATTRESS HOLDING UP OVER TIME COMPARED TO YOUR EXPECTATIONS?

Posed to respondents who have ordered a mattress online