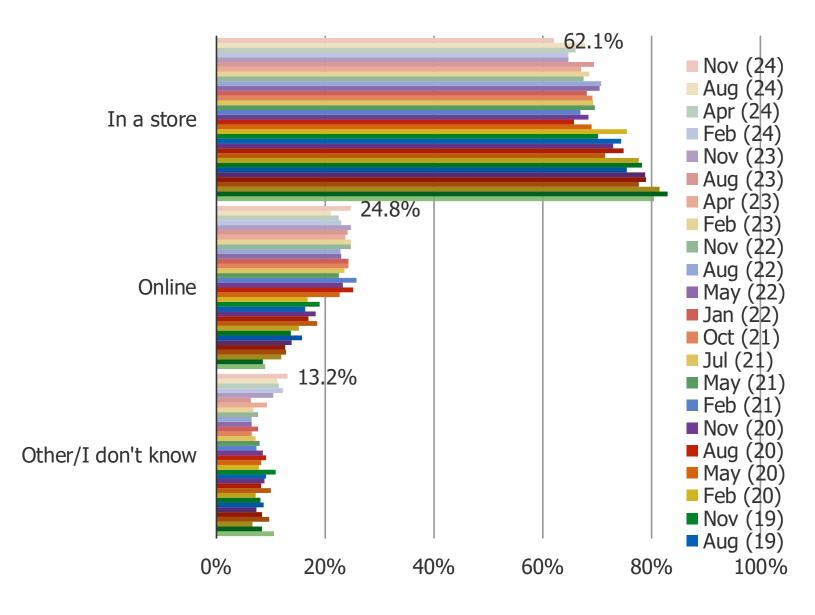

#### WHEN IT IS TIME TO GET A NEW MATTRESS, DO YOU THINK YOU WILL BUY IT AT A STORE OR ONLINE?

HOW ENJOYABLE DID YOU FIND THE MATTRESS BUYING PROCESS?

To The Mattresses