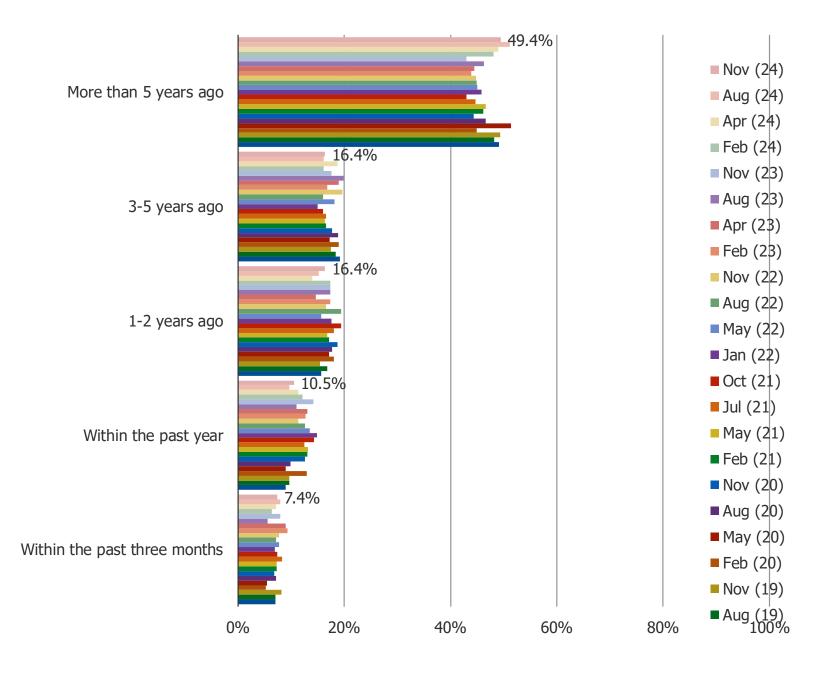

ULD YOU INCLUDE ANY OF THE FOLLOWING IN YOUR SHOPPING PROCESS? (SELECT ALL THAT APPLY)



IF YOU WERE SHOPPING FOR FURNITURE TODAY, WOULD YOU INCLUDE ANY OF THE FOLLOWING IN YOUR SHOPPING PROCESS? (SELECT ALL THAT APPLY)

Posed to respondents with household incomes of 100k and above (N = 130)



# WOULD YOU SAY YOUR INTEREST IN BUYING LUXURY FURNITURE THIS YEAR IS STRONGER/WEAKER THAN WHAT IT TYPICALLY WOULD BE?

### Posed to all respondents



Posed to respondents with household incomes of 100k and above (N = 130)



WHY IS YOUR INTEREST IN BUYING LUXURY FURNITURE THIS YEAR WEAKER THAN NORMAL?

Posed to respondents who said their interest in luxury furniture is weaker than normal.

## NOVEMBER 2024



To The Mattresses

# FURNITURE PURCHASING TRENDS

### WHEN IS THE LAST TIME YOU MOVED?



### WHEN DO YOU EXPECT TO MOVE AGAIN?



HAVE YOU RENOVATED OR REMODELED YOUR HOME IN THE PAST SIX MONTHS?



DO YOU PLAN TO RENOVATE OR REMODEL YOUR HOME IN THE NEXT FEW MONTHS?



#### WHEN IS THE LAST TIME YOU PURCHASED FURNITURE FOR YOUR HOME?



#### WHEN DO YOU EXPECT TO BUY FURNITURE FOR YOUR HOME NEXT?



#### DO YOU PREFER TO BUY FURNITURE IN-STORES OR ONLINE?



To The Mattresses

# MATTRESSES PURCHASE ACTIVITY

FOR PERSONAL USE ONLY-DO NOT FORWARD OR REDISTRIBUTE

#### LAST TIME PURCHASED A MATTRESS



### WHEN DO YOU EXPECT TO GET A NEW MATTRESS?



HOW LONG DO YOU BELIEVE MATTRESSES SHOULD LAST?



To The Mattresses

# CATALYSTS / DECISION DRIVERS

FOR PERSONAL USE ONLY-DO NOT FORWARD OR REDISTRIBUTE

#### WHICH OF THE FOLLOWING WOULD MATTER MOST TO YOU IF YOU WERE SHOPPING