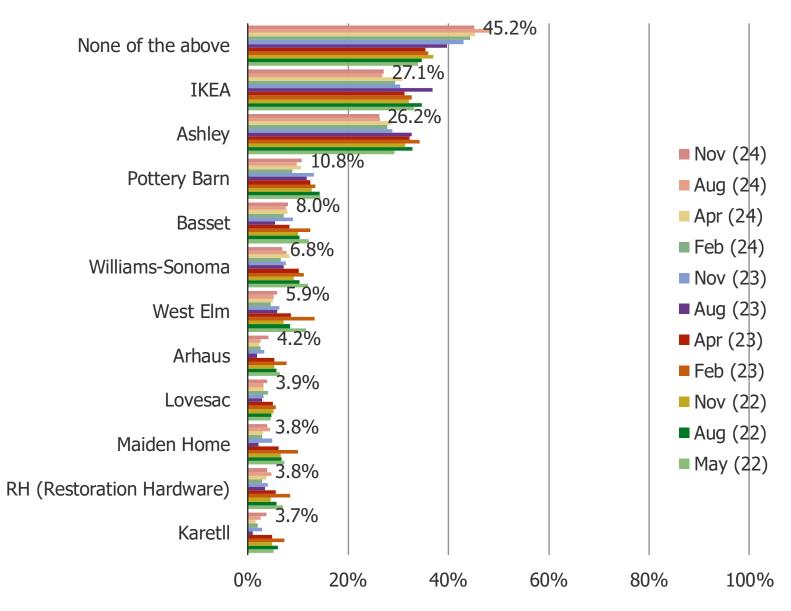

West Elm

Lovesac

659

168

201

DO YOU OWN FURNITURE OR FURNISHINGS FROM ANY OF THE FOLLOWING BRANDS? (SELECT ALL THAT <u>APPLY</u>)

IF YOU WERE SHOPPING FOR FURNITURE TODAY, WOULD YOU INCLUDE ANY OF THE FOLLOWING IN YOUR SHOPPING PROCESS? (SELECT ALL THAT APPLY)

IF YOU WERE SHOPPING FOR FURNITURE TODAY, WOULD YOU INCLUDE ANY OF THE FOLLOWING IN YOUR SHOPPING PROCESS? (SELECT ALL THAT APPLY)

Posed to respondents with household incomes of 100k and above (N = 130)