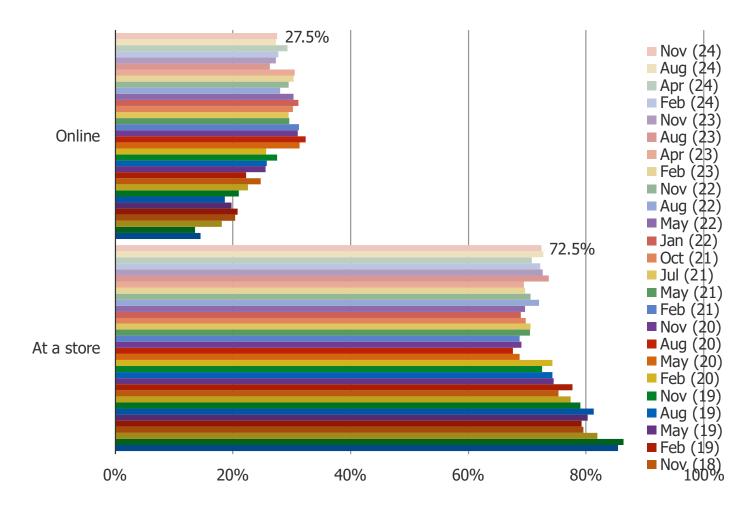

#### IF YOU HAD TO BUY A MATTRESS TODAY, WHERE WOULD YOU BE MOST LIKELY TO BUY THEM FROM?