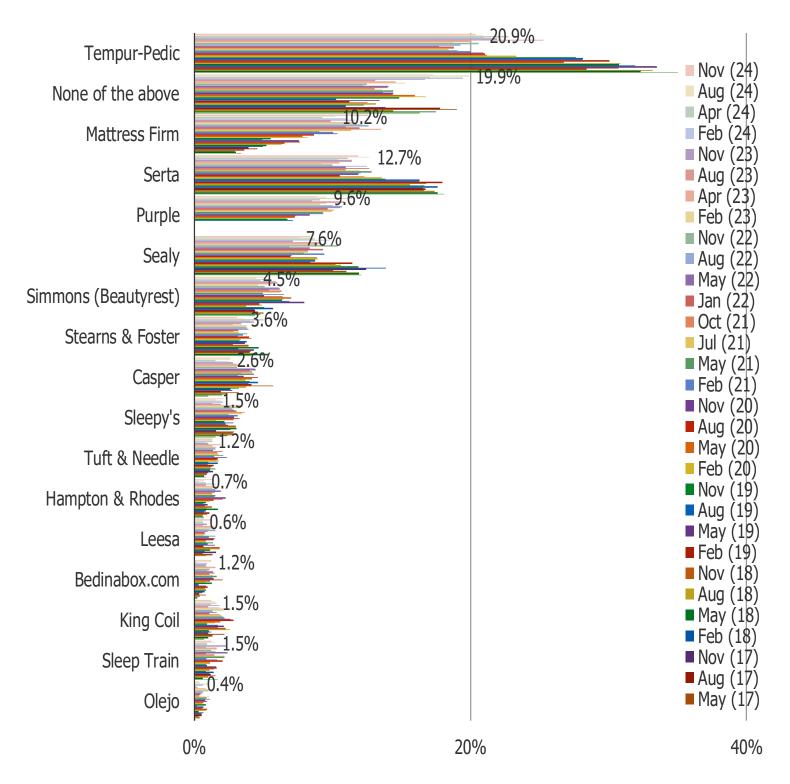

t sells different mattress brands, and would then evaluate them and choose one

I would research which brand I wanted to buy, and then find a retailer I could buy it from or would buy it directly from the brand



OPINION OF BED IN A BOX MATTRESS PROVIDERS WHO SHIP MATTRESSES TO CUSTOMERS IN A VACUUM SEALED BOX



#### PREFERRED METHOD FOR MATTRESS SHOPPING



#### WHEN IT IS TIME TO GET A NEW MATTRESS, DO YOU THINK YOU WILL BUY IT AT A STORE OR ONLINE?



HOW ENJOYABLE DID YOU FIND THE MATTRESS BUYING PROCESS?



To The Mattresses

# COMPETITIVE DYNAMICS

FOR PERSONAL USE ONLY-DO NOT FORWARD OR REDISTRIBUTE

#### WHICH BRAND DID YOU PURCHASE?

Posed to respondents who purchased a mattress in the past year.



#### AWARENESS



#### WHICH OF THE FOLLOWING MATTRESSES DO YOU THINK IS BEST?



#### IF YOU WERE BUYING A MATTRESS TODAY, WHICH WOULD YOU BE MOST LIKELY TO BUY?



#### FROM PREVIOUS PAGE, WHY DID YOU SELECT THAT BRAND?