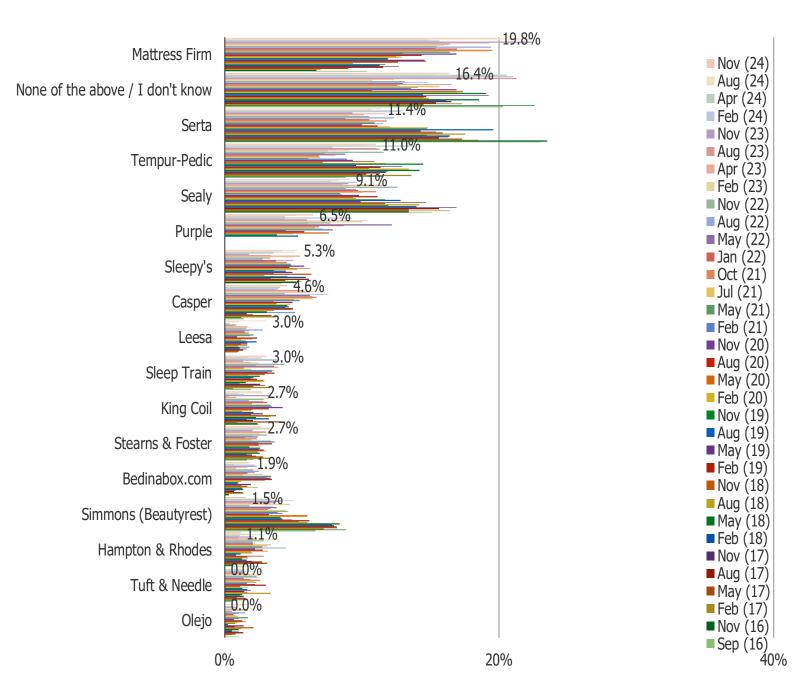

#### WHICH BRAND DID YOU PURCHASE?

Posed to respondents who purchased a mattress in the past year.