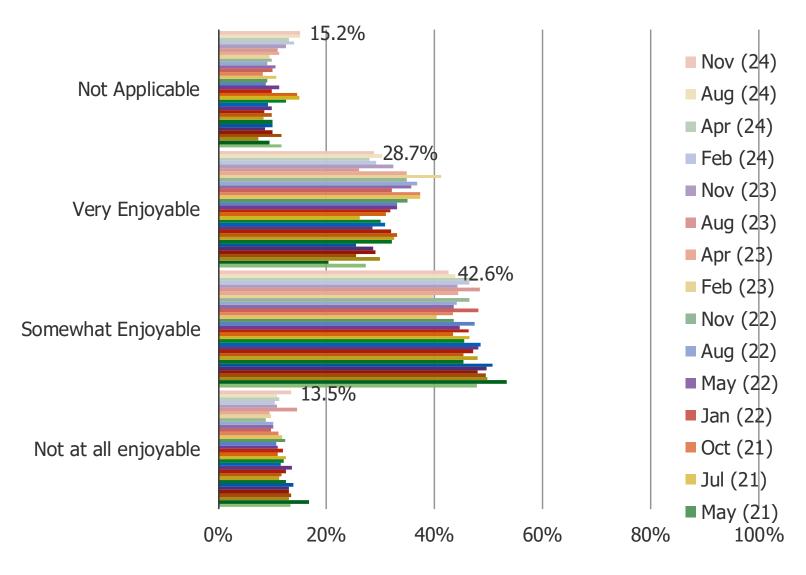

#### WHEN IT IS TIME TO GET A NEW MATTRESS, DO YOU THINK YOU WILL BUY IT AT A STORE OR ONLINE?

HOW ENJOYABLE DID YOU FIND THE MATTRESS BUYING PROCESS?

To The Mattresses