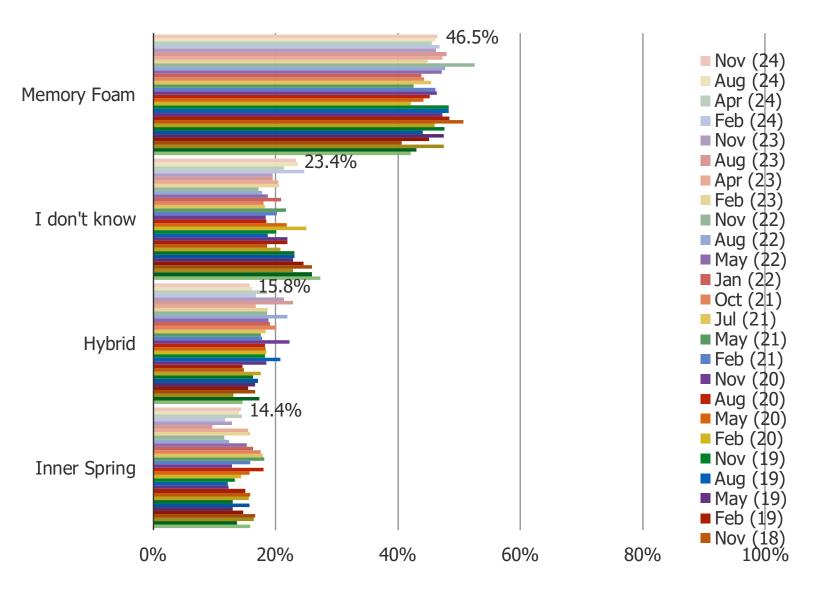

# MEMORY FOAM VS. INNER SPRING

FOR PERSONAL USE ONLY-DO NOT FORWARD OR REDISTRIBUTE

#### IF YOU WERE BUYING A MATTRESS TODAY, WHICH WOULD YOU BE MOST LIKELY TO PURCHASE?

To The Mattresses