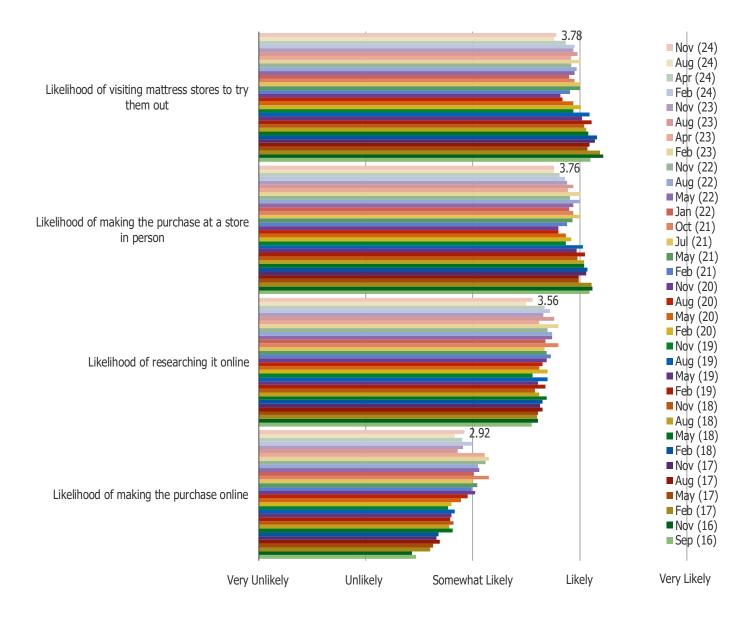

LIKELY TO PURCHASE?



To The Mattresses

# PRICE EXPECTATIONS

FOR PERSONAL USE ONLY-DO NOT FORWARD OR REDISTRIBUTE

EXPECTATIONS FOR SPENDING ON MATTRESSES BY SIZE



To The Mattresses

# **IN-STORE VS. ONLINE**

FOR PERSONAL USE ONLY-DO NOT FORWARD OR REDISTRIBUTE

HAVE YOU EVER ORDERED A MATTRESS ONLINE? (IE. A BED-IN-A-BOX MATTRESS)



WHEN DID YOU MAKE YOUR MOST RECENT BED-IN-A-BOX ONLINE MATTRESS PURCHASE?

Posed to respondents who have ordered a mattress online



#### HOW SATISFIED ARE YOU WITH YOUR BED-IN-A-BOX MATTRESS?

Posed to respondents who have ordered a mattress online



HOW IS THE MATTRESS HOLDING UP OVER TIME COMPARED TO YOUR EXPECTATIONS?

Posed to respondents who have ordered a mattress online



#### IF YOU NEEDED TO BUY A MATTRESS, HOW LIKELY WOULD YOU BE TO ...



#### HOW DID YOU PURCHASE THE MOST RECENT MATTRESS THAT YOU BOUGHT?



FROM WHICH STORE/WEBSITE DID YOU MAKE YOUR MOST RECENT MATTRESS PURCHASE?



#### IF YOU HAD TO BUY A MATTRESS TODAY, WHERE WOULD YOU BE MOST LIKELY TO BUY THEM FROM?



#### IF YOU NEEDED TO BUY A MATTRESS TODAY, HOW WOULD YOU BEGIN YOUR SEARCH?

Posed to all respondents

I would find a retailer that sells different mattress brands, and would then evaluate them and choose one

I would research which brand I wanted to buy, and then find a retailer I could buy it from or would buy it directly from the brand



OPINION OF BED IN A BOX MATTRESS PROVIDERS WHO SHIP MATTRESSES TO CUSTOMERS IN A VACUUM SEALED BOX



#### PREFERRED METHOD FOR MATTRESS SHOPPING



#### WHEN IT IS TIME TO GET A NEW MATTRESS, DO YOU THINK YOU WI