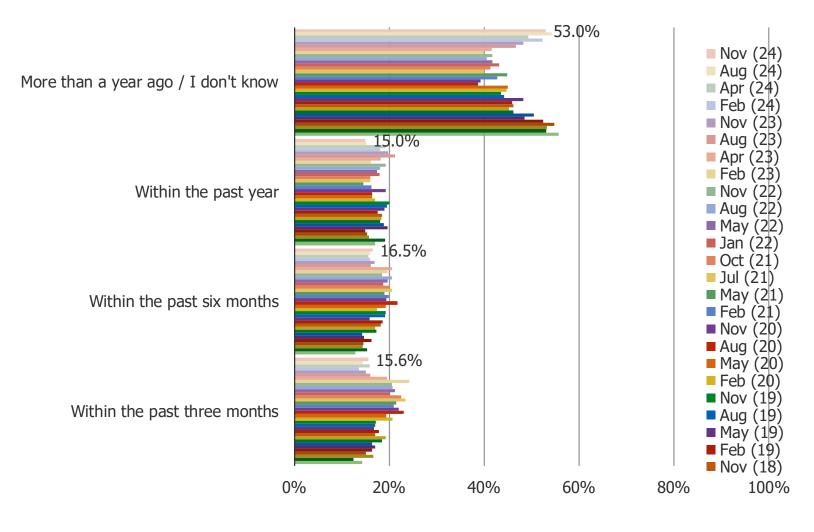

sehold incomes of 100k and above (N = 130)



# WOULD YOU SAY YOUR INTEREST IN BUYING LUXURY FURNITURE THIS YEAR IS STRONGER/WEAKER THAN WHAT IT TYPICALLY WOULD BE?

### Posed to all respondents



Posed to respondents with household incomes of 100k and above (N = 130)



WHY IS YOUR INTEREST IN BUYING LUXURY FURNITURE THIS YEAR WEAKER THAN NORMAL?

Posed to respondents who said their interest in luxury furniture is weaker than normal.

## NOVEMBER 2024



To The Mattresses

# FURNITURE PURCHASING TRENDS

### WHEN IS THE LAST TIME YOU MOVED?



### WHEN DO YOU EXPECT TO MOVE AGAIN?



HAVE YOU RENOVATED OR REMODELED YOUR HOME IN THE PAST SIX MONTHS?



DO YOU PLAN TO RENOVATE OR REMODEL YOUR HOME IN THE NEXT FEW MONTHS?



#### WHEN IS THE LAST TIME YOU PURCHASED FURNITURE FOR YOUR HOME?



#### WHEN DO YOU EXPECT TO BUY FURNITURE FOR YOUR HOME NEXT?



#### DO YOU PREFER TO BUY FURNITURE IN-STORES OR ONLINE?



To The Mattresses

# MATTRESSES PURCHASE ACTIVITY

FOR PERSONAL USE ONLY-DO NOT FORWARD OR REDISTRIBUTE

#### LAST TIME PURCHASED A MATTRESS



### WHEN DO YOU EXPECT TO GET A NEW MATTRESS?



HOW LONG DO YOU BELIEVE MATTRESSES SHOULD LAST?



To The Mattresses

# CATALYSTS / DECISION DRIVERS

FOR PERSONAL USE ONLY-DO NOT FORWARD OR REDISTRIBUTE

#### WHICH OF THE FOLLOWING WOULD MATTER MOST TO YOU IF YOU WERE SHOPPING FOR A MATTRESS?



www.bespokeintel.com

#### To The Mattresses

# MEMORY FOAM VS. INNER SPRING

FOR PERSONAL USE ONLY-DO NOT FORWARD OR REDISTRIBUTE

#### WHICH BEST DESCRIBES THE TYPE OF MATTRESS THAT YOU CURRENTLY SLEEP ON?



#### IF YOU WERE BUYI