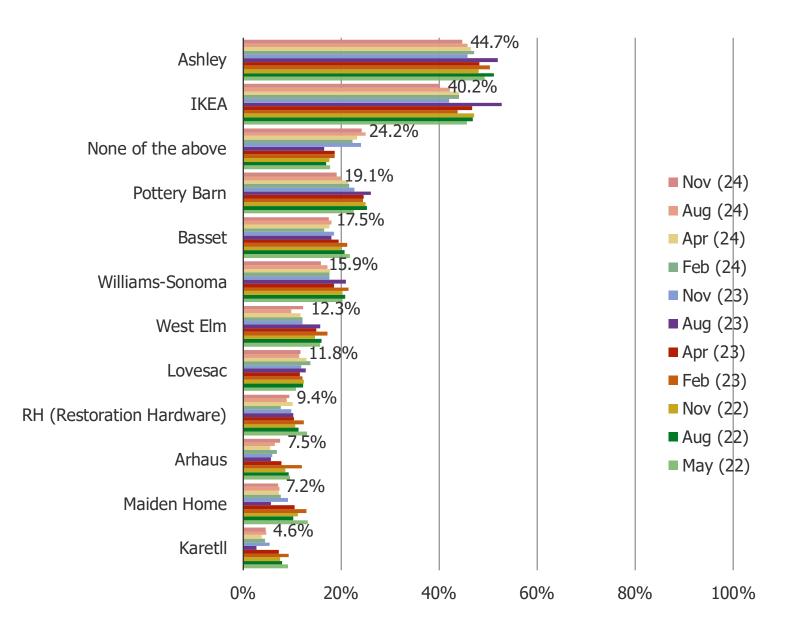

### ARE YOU FAMILIAR WITH ANY OF THE FOLLOWING? SELECT ALL THAT APPLY

### Posed to all respondents.