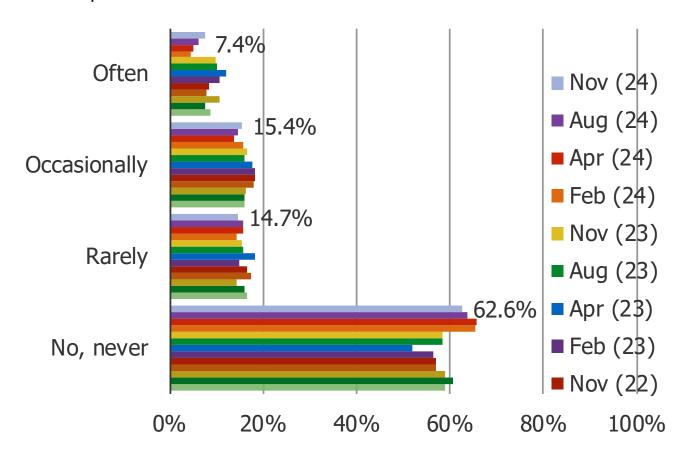

**GAMBLING** 

#### WHICH OF THE FOLLOWING BEST DESCRIBES YOU...

#### Posed to all respondents.



Age breakdowns of respondents who selected each of the following in the chart above...



#### HOW OFTEN DO YOU WATCH SPORTS?



## DO YOU EVER GAMBLE ON SPORTS?



#### HAVE YOU RECENTLY CHANGED HOW OFTEN YOU GAMBLE ON SPORTS?



GOING FORWARD, DO YOU EXPECT THAT YOU WILL INCREASE OR DECREASE HOW OFTEN YOU GAMBLE ON SPORTS?



## IS GAMBLING ON SPORTS LEGAL IN THE STATE THAT YOU LIVE IN?



#### WHEN DID YOU START GAMBLING ON SPORTS?



#### WHICH IS YOUR PREFERENCE FOR GAMBLING ON SPORTS?



#### WHICH IS YOUR PREFERENCE FOR GAMBLING ON SPORTS?

Posed to all respondents who gamble on sports more often than never and only use one ap p to gamble on sports.



#### HOW MANY SPORTS GAMBLING APPS DO YOU USE?



#### WHAT SPORTS DO YOU GAMBLE ON? (SELECT ALL THAT APPLY)



#### WOULD YOU CONSIDER GAMBLING ON SPORTS IN THE FUTURE?

Posed to all respondents who do not currently gamble on sports.



# IF SPORTS GAMBLING BECAME LEGAL IN YOUR STATE, WOULD YO