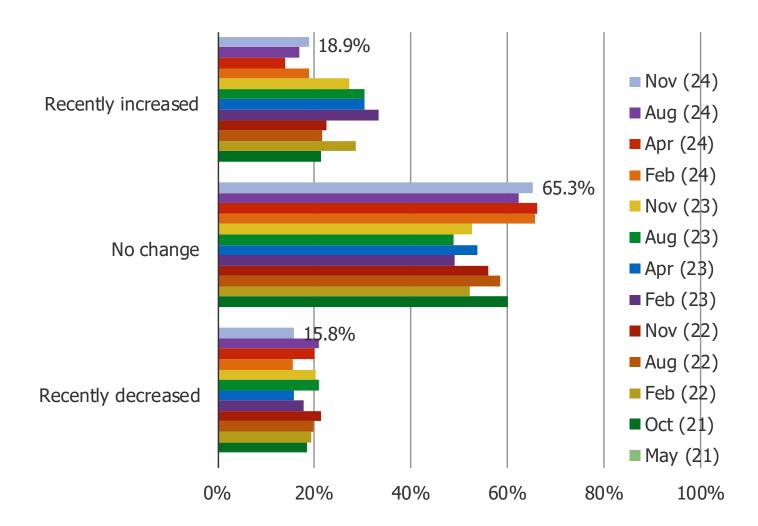

#### HAVE YOU RECENTLY CHANGED HOW OFTEN YOU GAMBLE ON SPORTS?

GOING FORWARD, DO YOU EXPECT THAT YOU WILL INCREASE OR DECREASE HOW OFTEN YOU GAMBLE ON SPORTS?