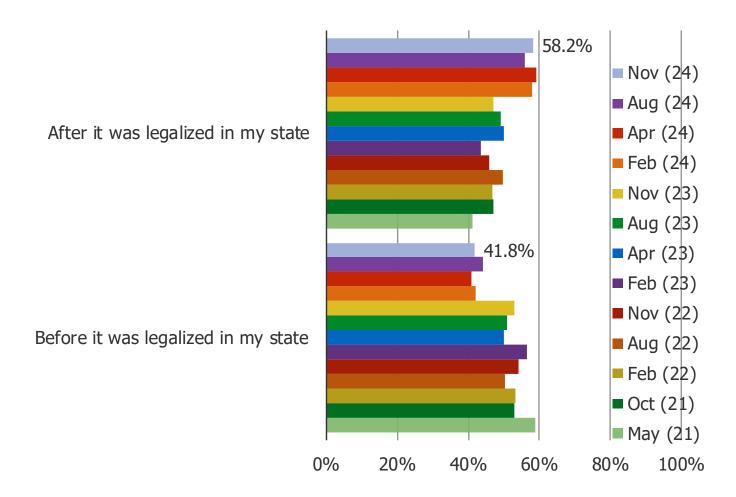

**GAMBLING** 

#### WHICH OF THE FOLLOWING BEST DESCRIBES YOU...

#### Posed to all respondents.



Age breakdowns of respondents who selected each of the following in the chart above...



#### HOW OFTEN DO YOU WATCH SPORTS?



## DO YOU EVER GAMBLE ON SPORTS?



#### HAVE YOU RECENTLY CHANGED HOW OFTEN YOU GAMBLE ON SPORTS?



GOING FORWARD, DO YOU EXPECT THAT YOU WILL INCREASE OR DECREASE HOW OFTEN YOU GAMBLE ON SPORTS?



## IS GAMBLING ON SPORTS LEGAL IN THE STATE THAT YOU LIVE IN?



#### WHEN DID YOU START GAMBLING ON SPORTS?



#### WHICH IS YOUR PREFERENCE FOR GAMBLING ON SPORTS?



#### WHICH IS YOUR PREFERENCE FOR GAMBLING ON SPORTS?

Posed to all respondents who gamble on sports more often than never and only use one ap p to gamble on sports.



#### HOW MANY SPORTS GAMBLING APPS DO YOU USE?



#### WHAT SPORTS DO YOU GAMBLE ON? (SELECT ALL THAT APPLY)



#### WOULD YOU CONSIDER GAMBLING ON SPORTS IN THE FUTURE?

Posed to all respondents who do not currently gamble on sports.



# IF SPORTS GAMBLING BECAME LEGAL IN YOUR STATE, WOULD YOU BE INTERESTED IN GAMBLING ON SPORTS?

Posed to respondents who either said sports gambling is not legal in their state or they don't know if sports gambling is legal in their state.



#### ARE YOU FAMILIAR WITH ANY OF THE FOLLOWING SITES/APPS?



#### DO YOU HAVE ANY OF THE