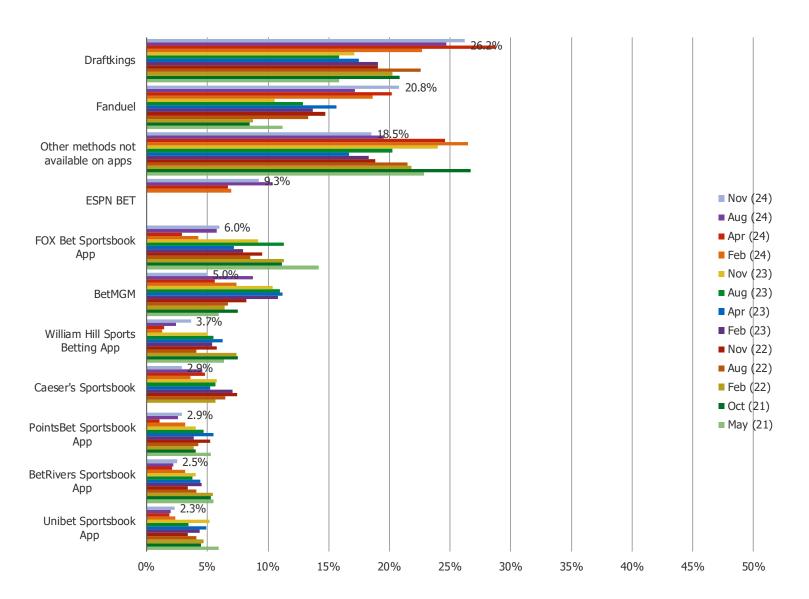

#### HAVE YOU EVER PLACED A BET ON ANY OF THE FOLLOWING APPS? (SELECT ALL THAT APPLY)