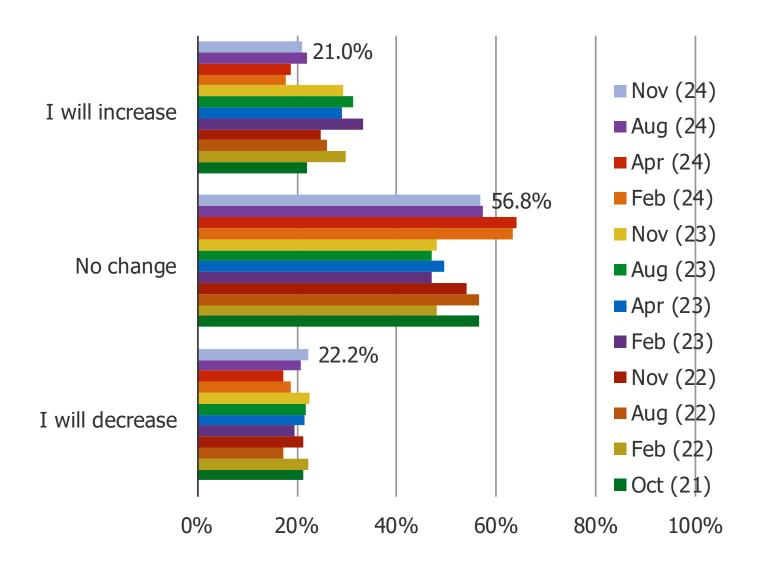

#### HAVE YOU RECENTLY CHANGED HOW OFTEN YOU GAMBLE ON SPORTS?

GOING FORWARD, DO YOU EXPECT THAT YOU WILL INCREASE OR DECREASE HOW OFTEN YOU GAMBLE ON SPORTS?