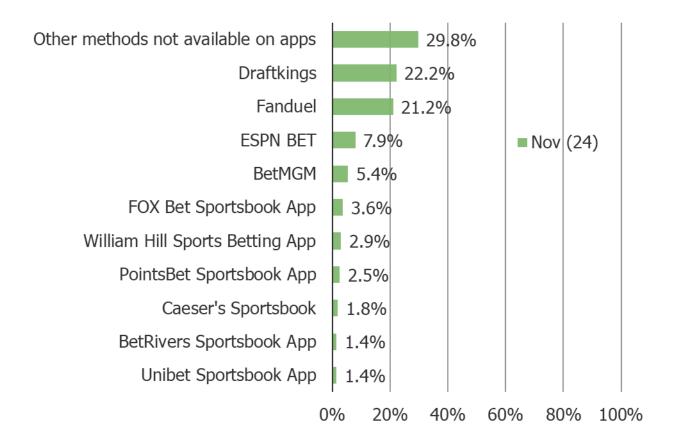

#### HAVE YOU EVER PLACED A BET ON ANY OF THE FOLLOWING APPS? (SELECT ALL THAT APPLY)