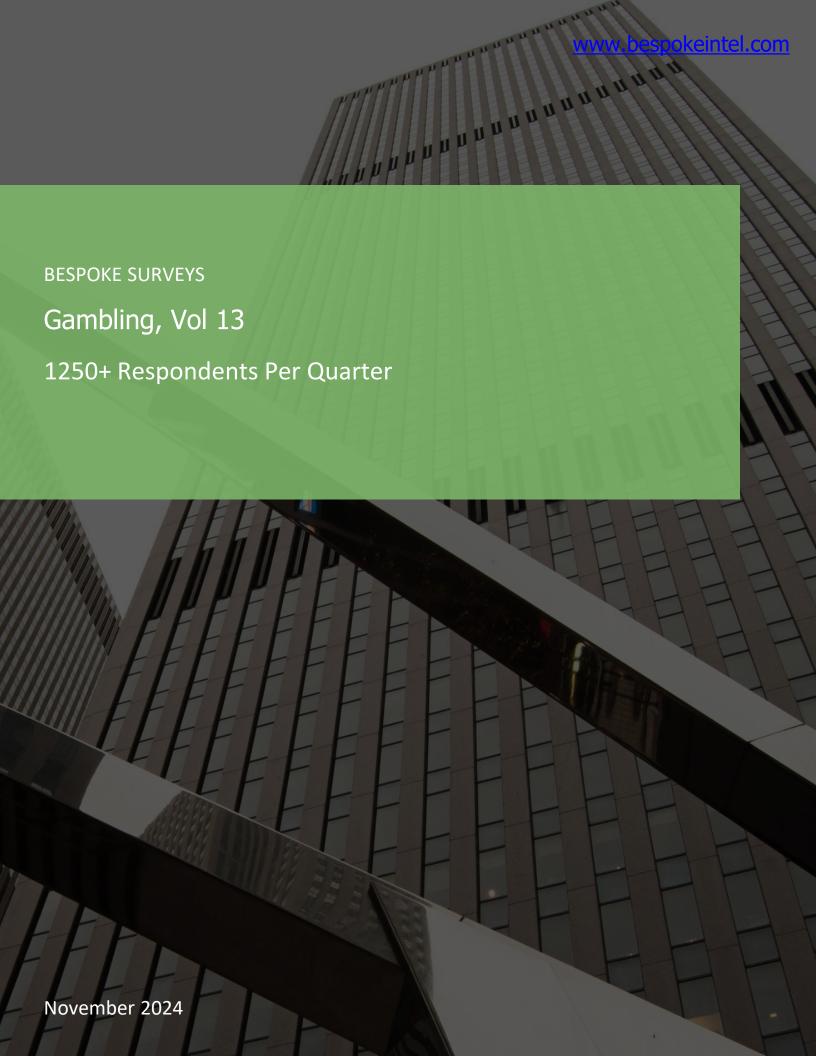

#### WHICH OF THE FOLLOWING BEST DESCRIBES YOU...

#### Posed to all respondents.

Age breakdowns of respondents who selected each of the following in the chart above...