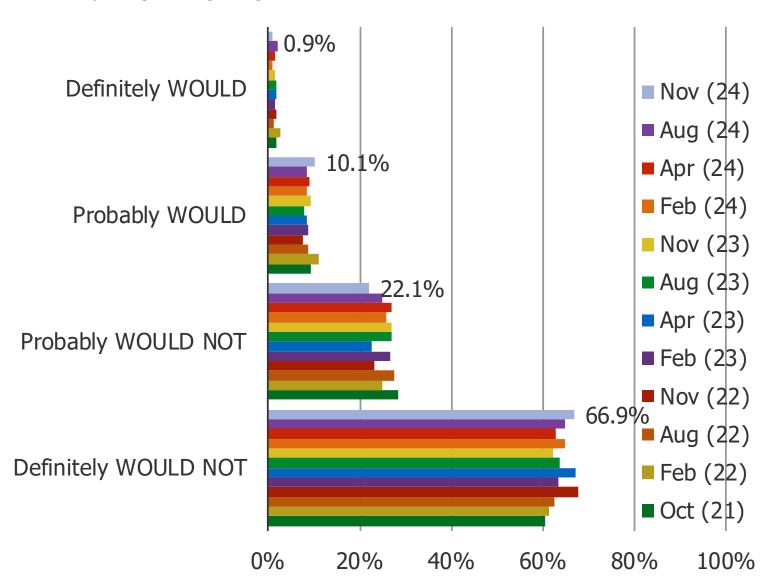

# IF SPORTS GAMBLING BECAME LEGAL IN YOUR STATE, WOULD YOU BE INTERESTED IN GAMBLING ON SPORTS?

Posed to respondents who either said sports gambling is not legal in their state or they don't know if sports gambling is legal in their state.