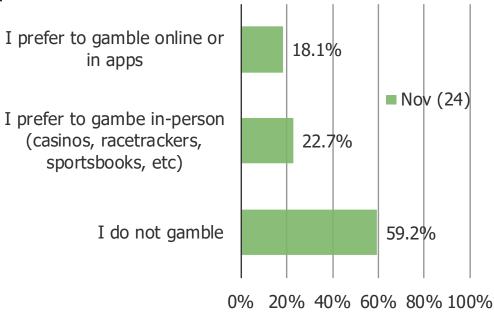

#### Posed to all respondents.

Age breakdowns of respondents who selected each of the following in the chart above...