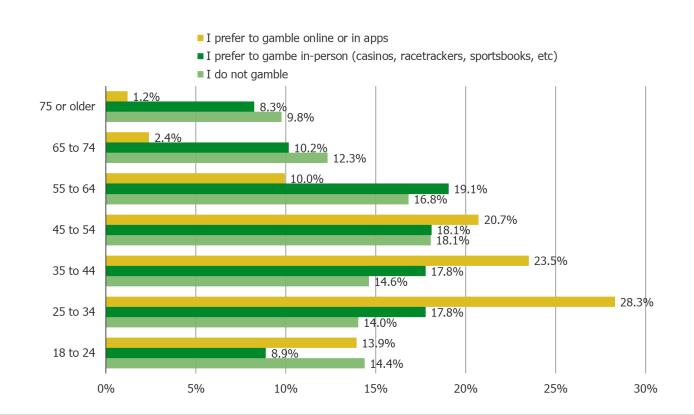

**GAMBLING** 

#### WHICH OF THE FOLLOWING BEST DESCRIBES YOU...

#### Posed to all respondents.



Age breakdowns of respondents who selected each of the following in the chart above...



#### HOW OFTEN DO YOU WATCH SPORTS?



## DO YOU EVER GAMBLE ON SPORTS?



#### HAVE YOU RECENTLY CHANGED HOW OFTEN YOU GAMBLE ON SPORTS?



GOING FORWARD, DO YOU EXPECT THAT YOU WILL INCREASE OR DECREASE HOW OFTEN YOU GAMBLE ON SPORTS?



## IS GAMBLING ON SPORTS LEGAL IN THE STATE THAT YOU LIVE IN?



#### WHEN DID YOU START GAMBLING ON SPORTS?



#### WHICH IS YOUR PREFERENCE FOR GAMBLING ON SPORTS?



#### WHICH IS YOUR PREFERENCE FOR GAMBLING ON SPORTS?

Posed to all respondents who gamble on sports more often than never and only use one ap p to gamble on sports.



#### HOW MANY SPORTS GAMBLING APPS DO YOU USE?



#### WHAT SPORTS DO YOU GAMBLE ON? (SELECT ALL THAT APPLY)



#### WOULD YOU CONSIDER GAMBLING ON SPORTS IN THE FUTURE?

Posed to all respondents who do not currently gam