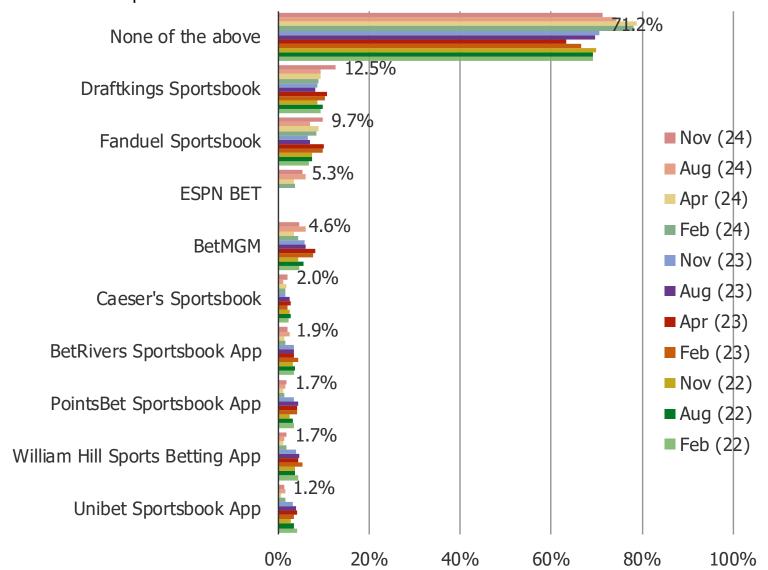

#### HAVE YOU EVER PLACED A BET ON ANY OF THE FOLLOWING APPS? (SELECT ALL THAT APPLY)