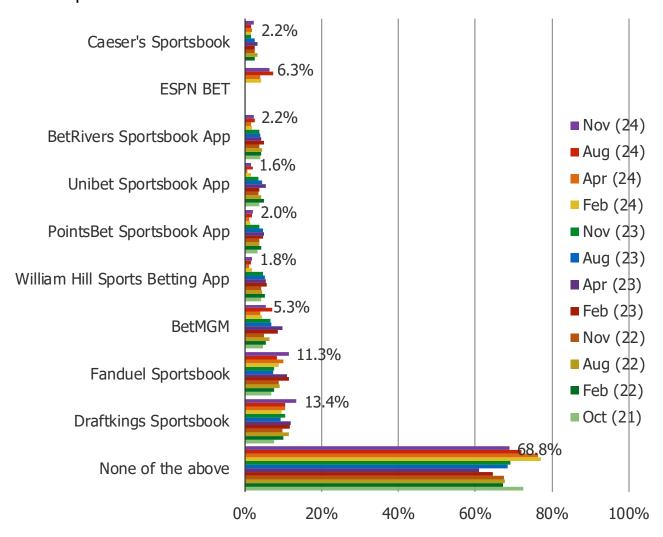

H IS YOUR PREFERENCE FOR GAMBLING ON SPORTS?

Posed to all respondents who gamble on sports more often than never and only use one ap p to gamble on sports.



#### HOW MANY SPORTS GAMBLING APPS DO YOU USE?



#### WHAT SPORTS DO YOU GAMBLE ON? (SELECT ALL THAT APPLY)



#### WOULD YOU CONSIDER GAMBLING ON SPORTS IN THE FUTURE?

Posed to all respondents who do not currently gamble on sports.



# IF SPORTS GAMBLING BECAME LEGAL IN YOUR STATE, WOULD YOU BE INTERESTED IN GAMBLING ON SPORTS?

Posed to respondents who either said sports gambling is not legal in their state or they don't know if sports gambling is legal in their state.



#### ARE YOU FAMILIAR WITH ANY OF THE FOLLOWING SITES/APPS?



#### DO YOU HAVE ANY OF THE FOLLOWING DOWNLOADED ON YOUR PHONE?

## Posed to all respondents.



# Cross-over between downloaded apps...

#### Also uses...

|                                 | Draftkings | Fanduel    |        | William Hill<br>Sports Betting | PointsBet<br>Sportsbook | Unibet<br>Sportsbook | BetRivers<br>Sportsbook |          | Caeser's   |     |
|---------------------------------|------------|------------|--------|--------------------------------|-------------------------|----------------------|-------------------------|----------|------------|-----|
| Has Downloaded                  | Sportsbook | Sportsbook | BetMGM | Арр                            | Арр                     | Арр                  | Арр                     | ESPN BET | Sportsbook | N=  |
| Draftkings Sportsbook           |            | 37.6%      | 17.2%  | 2.7%                           | 5.9%