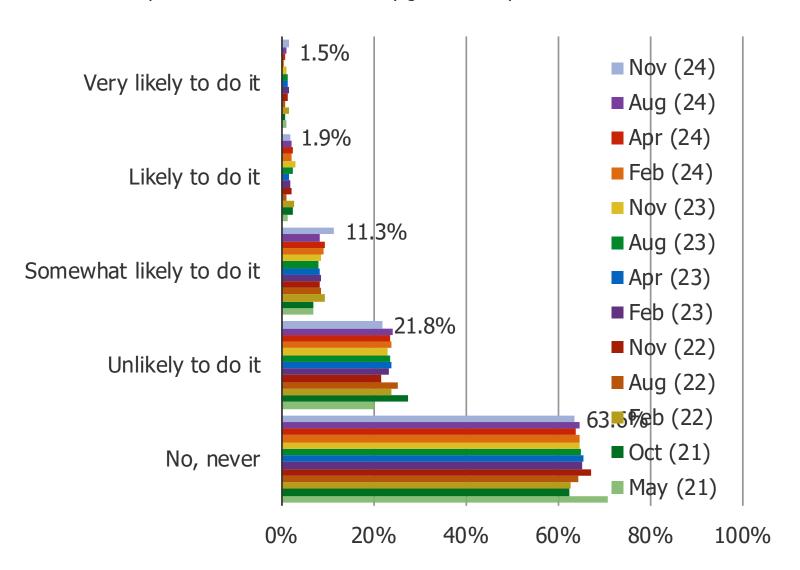

#### WOULD YOU CONSIDER GAMBLING ON SPORTS IN THE FUTURE?

Posed to all respondents who do not currently gamble on sports.

# IF SPORTS GAMBLING BECAME LEGAL IN YOUR STATE, WOULD YOU BE INTERESTED IN GAMBLING ON SPORTS?

Posed to respondents who either said sports gambling is not legal in their state or they don't know if sports gambling is legal in their state.