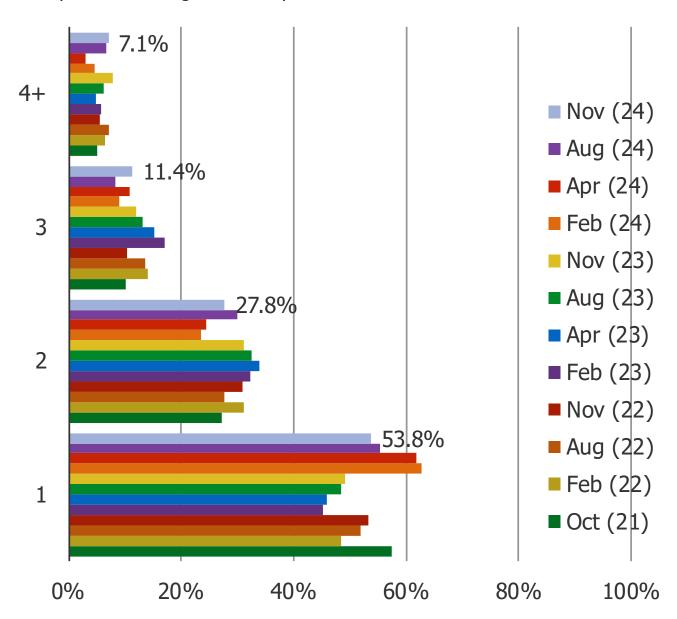

### WHICH OF THE FOLLOWING BEST DESCRIBES YOU...

#### Posed to all respondents.



Age breakdowns of respondents who selected each of the following in the chart above...



#### HOW OFTEN DO YOU WATCH SPORTS?



## DO YOU EVER GAMBLE ON SPORTS?



#### HAVE YOU RECENTLY CHANGED HOW OFTEN YOU GAMBLE ON SPORTS?



GOING FORWARD, DO YOU EXPECT THAT YOU WILL INCREASE OR DECREASE HOW OFTEN YOU GAMBLE ON SPORTS?



## IS GAMBLING ON SPORTS LEGAL IN THE STATE THAT YOU LIVE IN?



#### WHEN DID YOU START GAMBLING ON SPORTS?



#### WHICH IS YOUR PREFERENCE FOR GAMBLING ON SPORTS?



#### WHICH IS YOUR PREFERENCE FOR GAMBLING ON SPORTS?

Posed to all respondents who gamble on sports more often than never and only use one ap p to gamble on sports.



#### HOW MANY SPORTS GAMBLING APPS DO YOU USE?



#### WHAT SPORTS DO YOU GAMBLE ON? (SELECT ALL THAT APPLY)



#### WOULD YOU CONSIDER GAMBLING ON SPORTS IN THE FUTURE?

Posed to all respondents who do not currently gamble on sports.



# IF SPORTS GAMBLING BECAME LEGAL IN YOUR STATE, WOULD YOU BE INTERESTED IN GAMBLING ON SPORTS?

Posed to respondents who either said sports gambling is not legal in their state or they don't know if sports gambling is legal in their state.



#### ARE YOU FAMILIAR WITH ANY OF THE FOLLOWING SITES/APPS?



#### DO YOU HAVE ANY OF THE FOLLOWING DOWNLOADED ON YOUR PHONE?

## Posed to all respondents.



# Cross-over between downloaded apps...

#### Also uses...

|                                 | Draftkings | Fanduel    |        | William Hill<br>Sports Betting | PointsBet<br>Sportsbook | Unibet<br>Sports