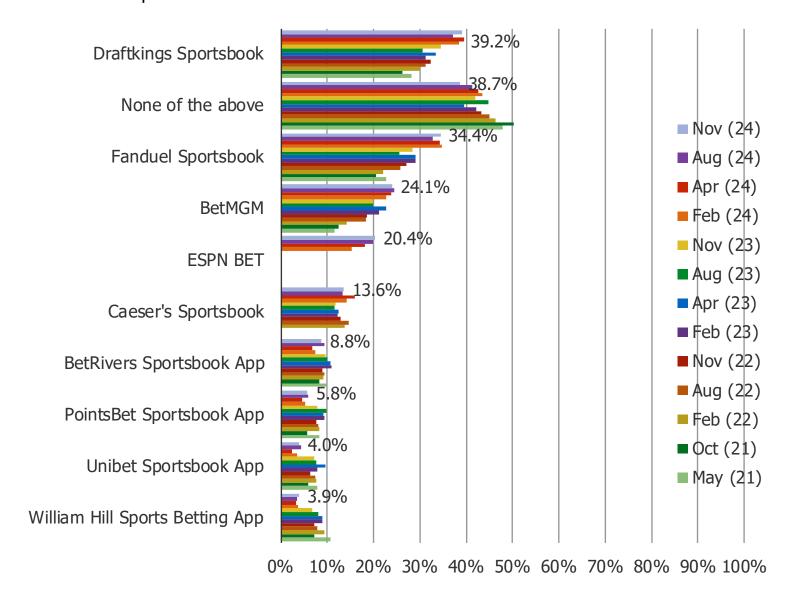

#### ARE YOU FAMILIAR WITH ANY OF THE FOLLOWING SITES/APPS?

#### DO YOU HAVE ANY OF THE FOLLOWING DOWNLOADED ON YOUR PHONE?