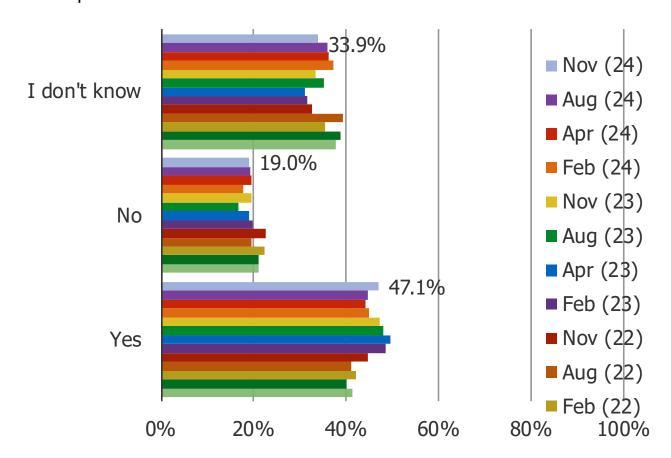

**GAMBLING** 

#### WHICH OF THE FOLLOWING BEST DESCRIBES YOU...

#### Posed to all respondents.



Age breakdowns of respondents who selected each of the following in the chart above...



#### HOW OFTEN DO YOU WATCH SPORTS?



## DO YOU EVER GAMBLE ON SPORTS?



#### HAVE YOU RECENTLY CHANGED HOW OFTEN YOU GAMBLE ON SPORTS?



GOING FORWARD, DO YOU EXPECT THAT YOU WILL INCREASE OR DECREASE HOW OFTEN YOU GAMBLE ON SPORTS?



## IS GAMBLING ON SPORTS LEGAL IN THE STATE THAT YOU LIVE IN?



#### WHEN DID YOU START GAMBLING ON SPORTS?



#### WHICH IS YOUR PREFERENCE FOR GAMBLING ON SPORTS?



#### WHICH IS YOUR PREFERENCE FOR GAMBLING ON SPORTS?

Posed to all respondents who gamble on sports more often than never and only use one ap p to gamble on sports.



#### HOW MANY SPORTS GAMBLING APPS DO YOU USE?



#### WHAT SPORTS DO YOU GAMBLE ON? (SELECT ALL THAT APPLY)



#### WOULD YOU CONSIDER GAMBLING ON SPORTS IN THE FUTURE?

Posed to all respondents who do not currently gamble on sports.



# IF SPORTS GAMBLING BECAME LEGAL IN YOUR STATE, WOULD YOU BE INTERESTED IN GAMBLING ON SPORTS?

Posed to respondents who either said sports gambling is not legal in their state or they don't know if sports gambling is legal in their state.



#### ARE YOU FAMILIAR WITH ANY OF THE FOLLO