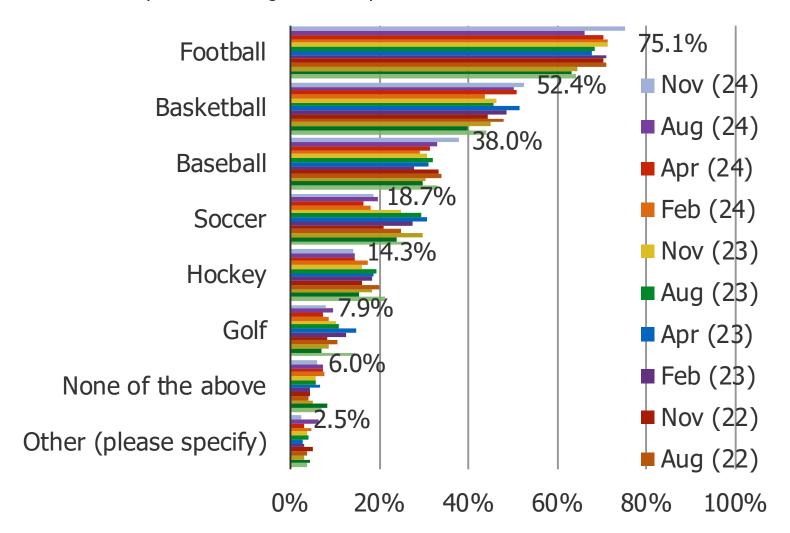

o all respondents.



Age breakdowns of respondents who selected each of the following in the chart above...



#### HOW OFTEN DO YOU WATCH SPORTS?



## DO YOU EVER GAMBLE ON SPORTS?



#### HAVE YOU RECENTLY CHANGED HOW OFTEN YOU GAMBLE ON SPORTS?



GOING FORWARD, DO YOU EXPECT THAT YOU WILL INCREASE OR DECREASE HOW OFTEN YOU GAMBLE ON SPORTS?



## IS GAMBLING ON SPORTS LEGAL IN THE STATE THAT YOU LIVE IN?



#### WHEN DID YOU START GAMBLING ON SPORTS?



#### WHICH IS YOUR PREFERENCE FOR GAMBLING ON SPORTS?



#### WHICH IS YOUR PREFERENCE FOR GAMBLING ON SPORTS?

Posed to all respondents who gamble on sports more often than never and only use one ap p to gamble on sports.



#### HOW MANY SPORTS GAMBLING APPS DO YOU USE?



#### WHAT SPORTS DO YOU GAMBLE ON? (SELECT ALL THAT APPLY)



#### WOULD YOU CONSIDER GAMBLING ON SPORTS IN THE FUTURE?

Posed to all respondents who do not currently gamble on sports.



# IF SPORTS GAMBLING BECAME LEGAL IN YOUR STATE, WOULD YOU BE INTERESTED IN GAMBLING ON SPORTS?

Posed to respondents who either said sports gambling is not legal in their state or they don't know if sports gambling is legal in their state.



#### ARE YOU FAMILIAR WITH ANY OF THE FOLLOWING SITES/APPS?



#### DO YOU HAVE ANY OF THE FOLLOWING DOWNLOADED ON YOUR PHONE?

## Posed to all respondents.



# Cross-over between downloaded apps...

#### Also uses...

|                                 | Draftkings | Fanduel    |        | William Hill<br>Sports Betting | PointsBet<br>Sportsbook | Unibet<br>Sportsbook | BetRivers<br>Sportsbook |          | Caeser's   |     |