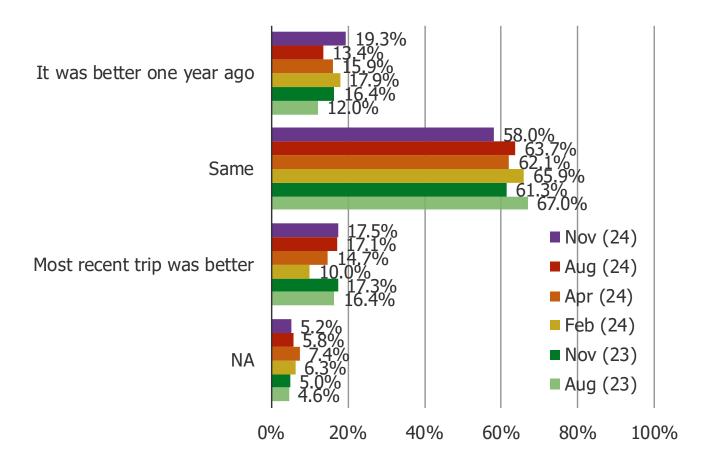

#### WHEN IS THE LAST TIME YOU PURCHASED ANYTHING FROM COSTCO?

THINKING ABOUT YOUR LAST TRIP TO COSTCO, WAS THE IN-STORE EXPERIENCE BETTER OR WORSE COMPARED TO ONE YEAR AGO?

THINKING ABOUT YOUR LAST TRIP TO COSTCO, WAS THE IN-STORE EXPERIENCE BETTER OR WORSE COMPARED TO BEFORE THE PANDEMIC?