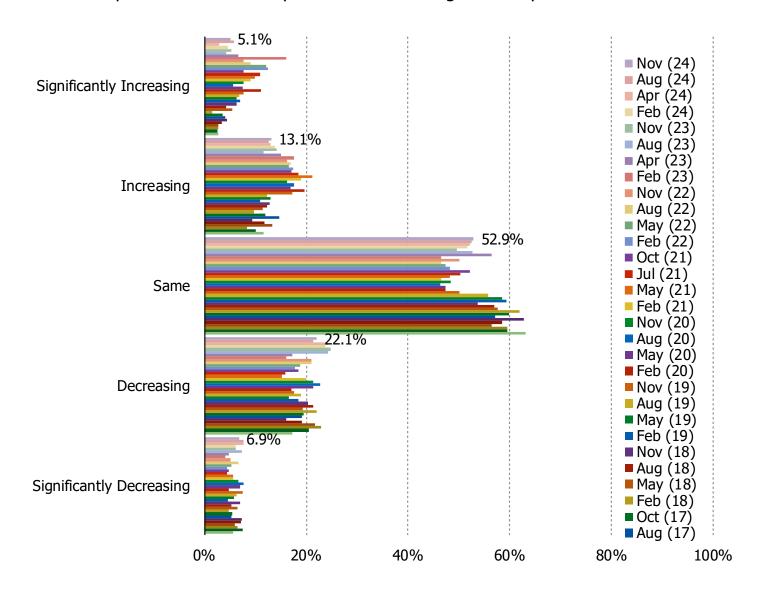

#### WAL-MART CUSTOMERS: CHANGES IN RECENT SHOPPING FREQUENCY

SINCE YOU ARE SHOPPING LESS AT WAL-MART, ARE YOU GIVING THAT BUSINESS TO ANY OF THE FOLLOWING RETAILERS INSTEAD?

Posed to respondents who have purchased from Wal-Mart in the past 12 months AND said they have been shopping Wal-Mart less recently.