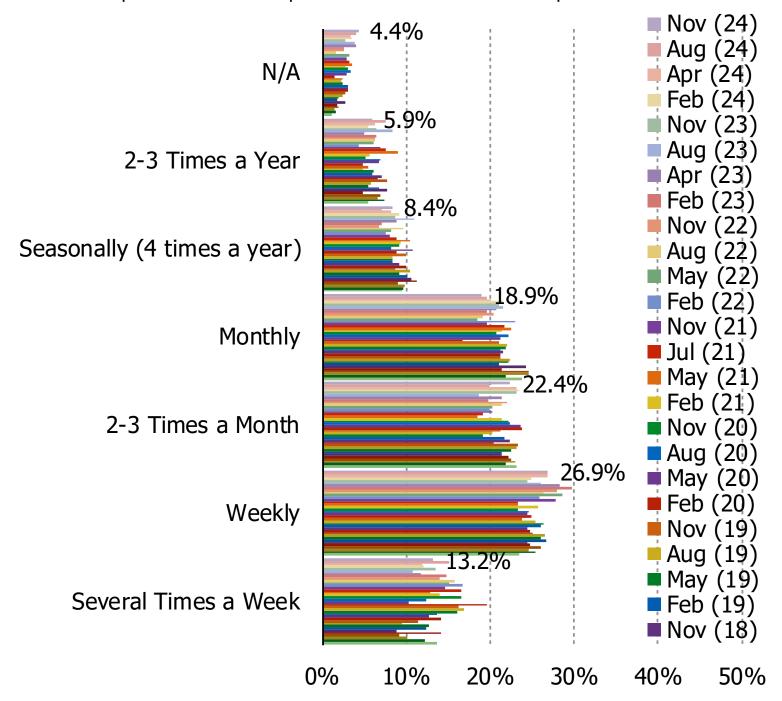

HE EXECUTIVE MEMBERSHIP FOR \$120 PER YEAR TO GET ACCESS TO THE 2% CASH BACK REWARD ON YOUR COSTCO PURCHASES?



| WWW. | bespo | keintel | l.com |
|------|-------|---------|-------|

BESPOKE MARKET INTELLIGENCE

Consumer Traffic, Online Share, and Sentiment

# **IN-STORE EXPERIENCE**

#### DO YOU FIND IT ENJOYABLE TO VISIT WAL-MART STORES?

This question was posed to all consumers who visit Walmart stores.



### DO YOU FIND IT ENJOYABLE TO VISIT TARGET STORES?

This question was posed to all consumers who visit Target stores.



| www. | bespo | keintel | l.com |
|------|-------|---------|-------|

Consumer Traffic, Online Share, and Sentiment

WAL-MART DEEP DIVE

#### ALL CONSUMERS: LAST TIME PURCHASING FROM WAL-MART



#### WAL-MART CUSTOMERS: SHOPPING FREQUENCY IN-STORES AT WAL-MART



#### WAL-MART CUSTOMERS: SHOPPING FREQUENCY ONLINE AT WAL-MART



#### WAL-MART CUSTOMERS: WHAT THEY TYPICALLY BUY FROM WAL-MART (Q/Q TREND)



#### WAL-MART CUSTOMERS: AVERAGE SPEND PER VISIT



#### WAL-MART CUSTOMERS: IS AMAZON IMPACTING YOUR SHOPPING AT WAL-MART?



#### WAL-MART CUSTOMERS: CHANGES IN RECENT SHOPPING FREQUENCY



SINCE YOU ARE SHOPPING LESS AT WAL-MART, ARE YOU GIVING THAT BUSINESS TO ANY OF THE FOLLOWING RETAILERS INSTEAD?

Posed to respondents who have purchased from Wal-Mart in the past 12 months AND said they have been shopping Wal-Mart less recently.



| WWW. | bespo | keintel | l.com |
|------|-------|---------|-------|

BESPOKE MARKET INTELLIGENCE

Consumer Traffic, Online Share, and Sentiment

TARGET DEEP DIVE

#### ALL CONSUMERS: LAST TIME PURCHASING FROM T