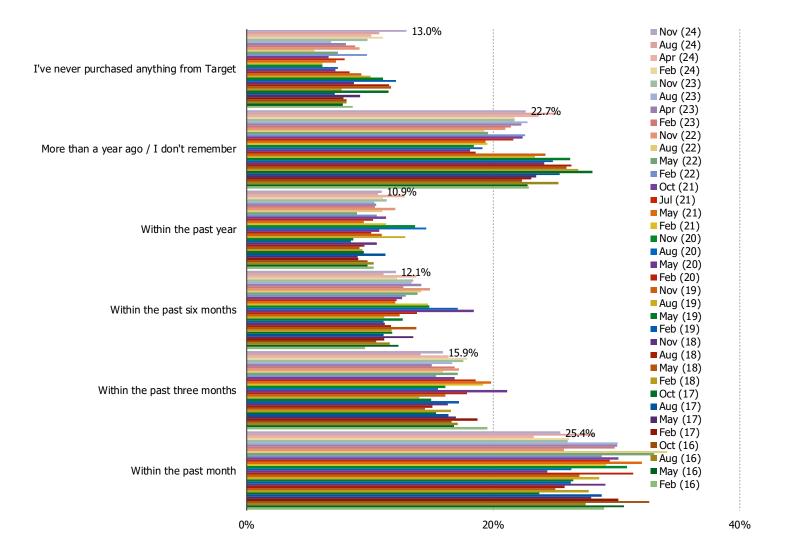

WAL-MART CUSTOMERS: SHOPPING FREQUENCY ONLINE AT WAL-MART



#### WAL-MART CUSTOMERS: WHAT THEY TYPICALLY BUY FROM WAL-MART (Q/Q TREND)



#### WAL-MART CUSTOMERS: AVERAGE SPEND PER VISIT



#### WAL-MART CUSTOMERS: IS AMAZON IMPACTING YOUR SHOPPING AT WAL-MART?



#### WAL-MART CUSTOMERS: CHANGES IN RECENT SHOPPING FREQUENCY



SINCE YOU ARE SHOPPING LESS AT WAL-MART, ARE YOU GIVING THAT BUSINESS TO ANY OF THE FOLLOWING RETAILERS INSTEAD?

Posed to respondents who have purchased from Wal-Mart in the past 12 months AND said they have been shopping Wal-Mart less recently.



| WWW. | bespo | keintel | l.com |
|------|-------|---------|-------|

BESPOKE MARKET INTELLIGENCE

Consumer Traffic, Online Share, and Sentiment

TARGET DEEP DIVE

#### ALL CONSUMERS: LAST TIME PURCHASING FROM TARGET



#### TARGET CUSTOMERS: SHOPPING FREQUENCY IN-STORES AT TARGET



#### TARGET CUSTOMERS: SHOPPING FREQUENCY ONLINE AT TARGET



#### WHAT CUSTOMERS TYPICALLY BUY FROM TARGET (Q/Q TRACKING)



#### TARGET CUSTOMERS: AVERAGE SPEND PER VISIT



#### TARGET CUSTOMERS: IS AMAZON IMPACTING YOUR SHOPPING AT TARGET?



#### TARGET CUSTOMERS: CHANGES IN RECENT SHOPPING FREQUENCY



SINCE YOU ARE SHOPPING LESS AT TARGET, ARE YOU GIVING THAT BUSINESS TO ANY OF THE FOLLOWING RETAILERS INSTEAD?

Posed to respondents who have purchased from Target in the past 12 months AND said they have been shopping Target less recently.



| www. | bespo | keintel | l.com |
|------|-------|---------|-------|

BESPOKE MARKET INTELLIGENCE

Consumer Traffic, Online Share, and Sentiment

# SENTIMENT TOWARD PRICING

####