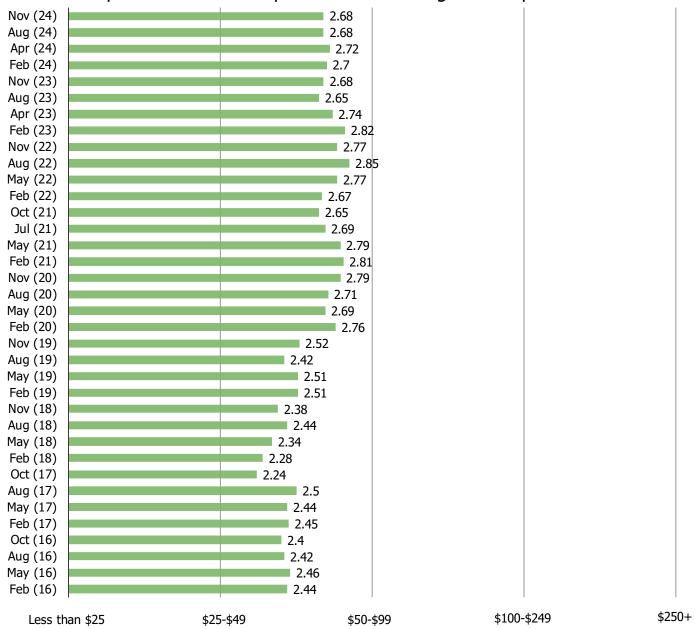

SHOPPING AT WAL-MART?



#### WAL-MART CUSTOMERS: CHANGES IN RECENT SHOPPING FREQUENCY



SINCE YOU ARE SHOPPING LESS AT WAL-MART, ARE YOU GIVING THAT BUSINESS TO ANY OF THE FOLLOWING RETAILERS INSTEAD?

Posed to respondents who have purchased from Wal-Mart in the past 12 months AND said they have been shopping Wal-Mart less recently.



| WWW. | bespo | keintel | l.com |
|------|-------|---------|-------|

BESPOKE MARKET INTELLIGENCE

Consumer Traffic, Online Share, and Sentiment

TARGET DEEP DIVE

#### ALL CONSUMERS: LAST TIME PURCHASING FROM TARGET



#### TARGET CUSTOMERS: SHOPPING FREQUENCY IN-STORES AT TARGET



#### TARGET CUSTOMERS: SHOPPING FREQUENCY ONLINE AT TARGET



#### WHAT CUSTOMERS TYPICALLY BUY FROM TARGET (Q/Q TRACKING)



#### TARGET CUSTOMERS: AVERAGE SPEND PER VISIT



#### TARGET CUSTOMERS: IS AMAZON IMPACTING YOUR SHOPPING AT TARGET?



#### TARGET CUSTOMERS: CHANGES IN RECENT SHOPPING FREQUENCY



SINCE YOU ARE SHOPPING LESS AT TARGET, ARE YOU GIVING THAT BUSINESS TO ANY OF THE FOLLOWING RETAILERS INSTEAD?

Posed to respondents who have purchased from Target in the past 12 months AND said they have been shopping Target less recently.



| www. | bespo | keintel | l.com |
|------|-------|---------|-------|

BESPOKE MARKET INTELLIGENCE

Consumer Traffic, Online Share, and Sentiment

# SENTIMENT TOWARD PRICING

#### WHEN YOU LAST VISITED, DID YOU NOTICE ANY CHANGES TO PRODUCT PRICES?

This question was posed to consumers who have shopped each retailer in the past 12 months.

\*\*Much Lower \*\*Lower \*\*Same \*\*Higher \*\*Much Higher \*\*Much Higher