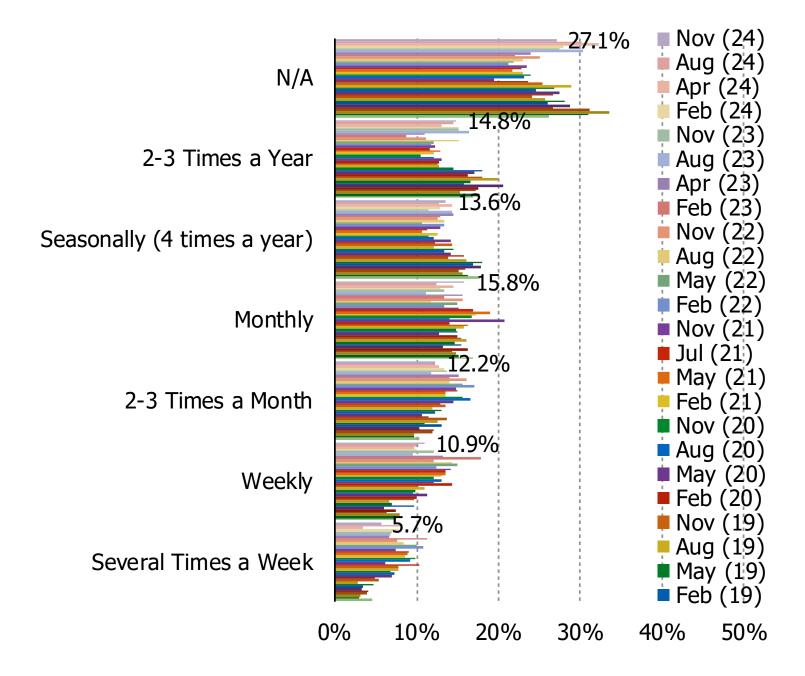

Q TREND)



#### WAL-MART CUSTOMERS: AVERAGE SPEND PER VISIT



#### WAL-MART CUSTOMERS: IS AMAZON IMPACTING YOUR SHOPPING AT WAL-MART?



#### WAL-MART CUSTOMERS: CHANGES IN RECENT SHOPPING FREQUENCY



SINCE YOU ARE SHOPPING LESS AT WAL-MART, ARE YOU GIVING THAT BUSINESS TO ANY OF THE FOLLOWING RETAILERS INSTEAD?

Posed to respondents who have purchased from Wal-Mart in the past 12 months AND said they have been shopping Wal-Mart less recently.



| WWW. | bespo | keintel | l.com |
|------|-------|---------|-------|

BESPOKE MARKET INTELLIGENCE

Consumer Traffic, Online Share, and Sentiment

TARGET DEEP DIVE

#### ALL CONSUMERS: LAST TIME PURCHASING FROM TARGET



#### TARGET CUSTOMERS: SHOPPING FREQUENCY IN-STORES AT TARGET



#### TARGET CUSTOMERS: SHOPPING FREQUENCY ONLINE AT TARGET



#### WHAT CUSTOMERS TYPICALLY BUY FROM TARGET (Q/Q TRACKING)



#### TARGET CUSTOMERS: AVERAGE SPEND PER VISIT



#### TARGET CUSTOMERS: IS AMAZON IMPACTING YOUR SHOPPING AT TARGET?



#### TARGET CUSTOMERS: CHANGES IN RECENT SHOPPING FREQUENCY



SINCE YOU ARE SHOPPING LESS AT TARGET, ARE YOU GIVING THAT BUSINESS TO ANY OF THE FOLLOWING RETAILERS INSTEAD?

Posed to respondents who have purchased from Target in the past 12 months AND said they have been shopping Target less recently.



| www. | bespo | keintel | l.com |
|------|-------|---------|-------|

BESPOKE MARKET INTELLIGENCE

Consumer Traffic, Online Share, and Sentiment

# SENTIMENT TOWARD PRICING

#### WHEN YOU LAST VISITED, DID YOU NOTICE ANY CHANGES TO PRODUCT PRICES?

This question was posed to consumers who have shopped ea