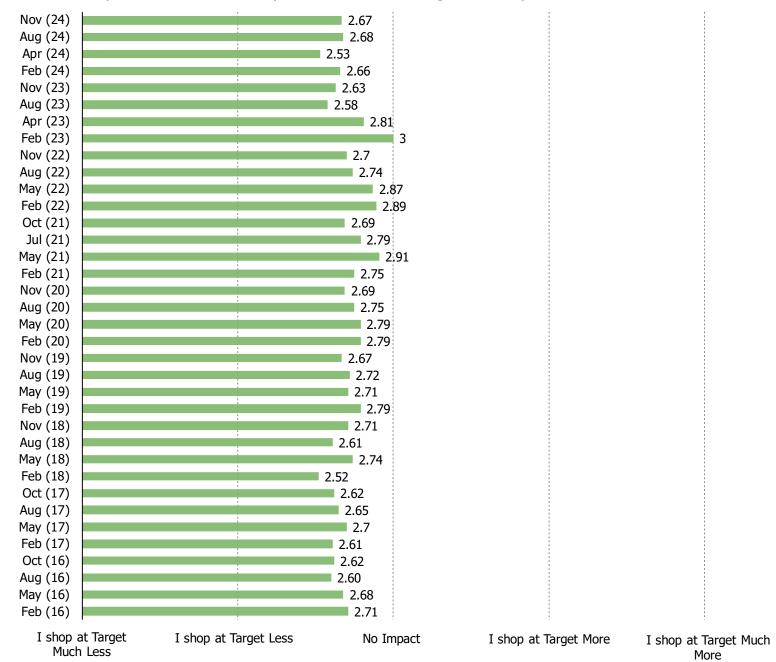

PPING FREQUENCY



SINCE YOU ARE SHOPPING LESS AT WAL-MART, ARE YOU GIVING THAT BUSINESS TO ANY OF THE FOLLOWING RETAILERS INSTEAD?

Posed to respondents who have purchased from Wal-Mart in the past 12 months AND said they have been shopping Wal-Mart less recently.



| WWW. | bespo | keintel | l.com |
|------|-------|---------|-------|

BESPOKE MARKET INTELLIGENCE

Consumer Traffic, Online Share, and Sentiment

TARGET DEEP DIVE

#### ALL CONSUMERS: LAST TIME PURCHASING FROM TARGET



#### TARGET CUSTOMERS: SHOPPING FREQUENCY IN-STORES AT TARGET



#### TARGET CUSTOMERS: SHOPPING FREQUENCY ONLINE AT TARGET



#### WHAT CUSTOMERS TYPICALLY BUY FROM TARGET (Q/Q TRACKING)



#### TARGET CUSTOMERS: AVERAGE SPEND PER VISIT



#### TARGET CUSTOMERS: IS AMAZON IMPACTING YOUR SHOPPING AT TARGET?



#### TARGET CUSTOMERS: CHANGES IN RECENT SHOPPING FREQUENCY



SINCE YOU ARE SHOPPING LESS AT TARGET, ARE YOU GIVING THAT BUSINESS TO ANY OF THE FOLLOWING RETAILERS INSTEAD?

Posed to respondents who have purchased from Target in the past 12 months AND said they have been shopping Target less recently.



| www. | bespo | keintel | l.com |
|------|-------|---------|-------|

BESPOKE MARKET INTELLIGENCE

Consumer Traffic, Online Share, and Sentiment

# SENTIMENT TOWARD PRICING

#### WHEN YOU LAST VISITED, DID YOU NOTICE ANY CHANGES TO PRODUCT PRICES?

This question was posed to consumers who have shopped each retailer in the past 12 months.

\*\*Much Lower \*\*Lower \*\*Same \*\*Higher \*\*Much Higher \*\*Much Higher



FROM YOUR EXPERIENCE, ARE PRICES ON THE WAL-MART SITE DIFFERENT THAN