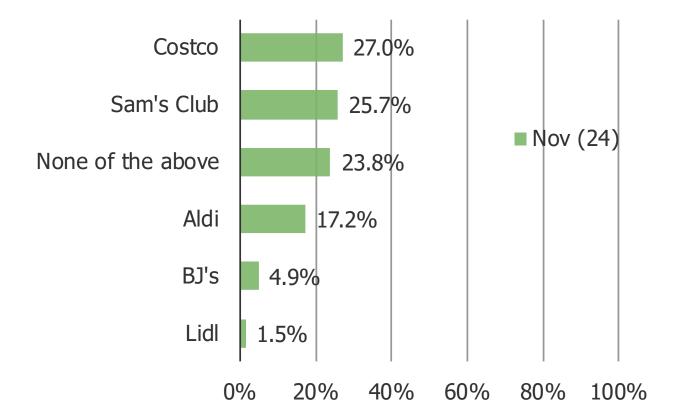

### IN YOUR OPINION, WHICH OF THE FOLLOWING IS BEST WHEN IT COMES TO PRICING AND DISCOUNTS?