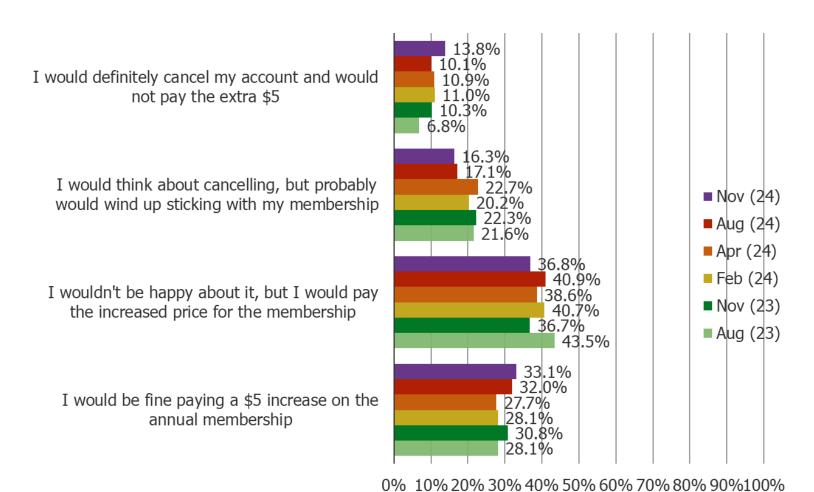

#### IF COSTCO INCREASED THE ANNUAL MEMBERSHIP FEES BY \$5, HOW WOULD YOU RESPOND?

IN YOUR OPINION, IS IT WORTH IT TO UPGRADE FROM THE \$60 MEMBERSHIP TO THE EXECUTIVE MEMBERSHIP FOR \$120 PER YEAR TO GET ACCESS TO THE 2% CASH BACK REWARD ON YOUR COSTCO PURCHASES?