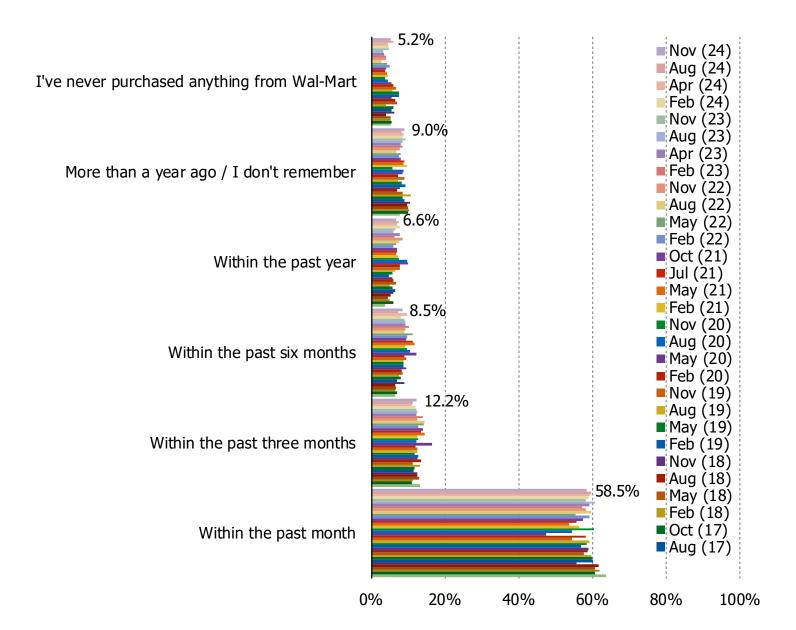

YOUR OPINION, IS IT WORTH IT TO UPGRADE FROM THE \$60 MEMBERSHIP TO THE EXECUTIVE MEMBERSHIP FOR \$120 PER YEAR TO GET ACCESS TO THE 2% CASH BACK REWARD ON YOUR COSTCO PURCHASES?



| WWW. | bespo | keintel | l.com |
|------|-------|---------|-------|

BESPOKE MARKET INTELLIGENCE

Consumer Traffic, Online Share, and Sentiment

# **IN-STORE EXPERIENCE**

#### DO YOU FIND IT ENJOYABLE TO VISIT WAL-MART STORES?

This question was posed to all consumers who visit Walmart stores.



### DO YOU FIND IT ENJOYABLE TO VISIT TARGET STORES?

This question was posed to all consumers who visit Target stores.



| www. | bespo | keintel | l.com |
|------|-------|---------|-------|

Consumer Traffic, Online Share, and Sentiment

WAL-MART DEEP DIVE

#### ALL CONSUMERS: LAST TIME PURCHASING FROM WAL-MART



#### WAL-MART CUSTOMERS: SHOPPING FREQUENCY IN-STORES AT WAL-MART



#### WAL-MART CUSTOMERS: SHOPPING FREQUENCY ONLINE AT WAL-MART



#### WAL-MART CUSTOMERS: WHAT THEY TYPICALLY BUY FROM WAL-MART (Q/Q TREND)



#### WAL-MART CUSTOMERS: AVERAGE SPEND PER VISIT



#### WAL-MART CUSTOMERS: IS AMAZON IMPACTING YOUR SHOPPING AT WAL-MART?



#### WAL-MART CUSTOMERS: CHANGES IN RECENT SHOPPING FREQUENCY



SINCE YOU ARE SHOPPING LESS AT WAL-MART, ARE YOU GIVING THAT BUSINESS TO ANY OF THE FOLLOWING RETAILERS INSTEAD?

Posed to respondents who have purchased from Wal-Mart in the past 12 months AND said they have been shopping Wal-Mart less recently.



| WWW. | bespo | keintel | l.com |
|------|-------|---------|-------|

BESPOKE MARKET INTELLIGENCE

Consumer Traffic, Online Share, and Sentime