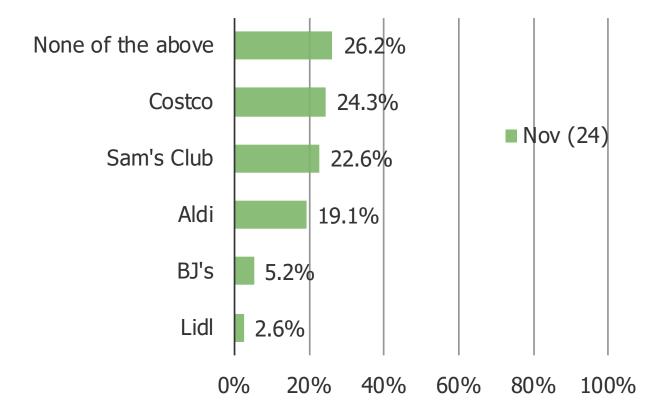

### IN YOUR OPINION, WHICH OF THE FOLLOWING IS BEST WHEN IT COMES TO PRODUCT SELECTION?