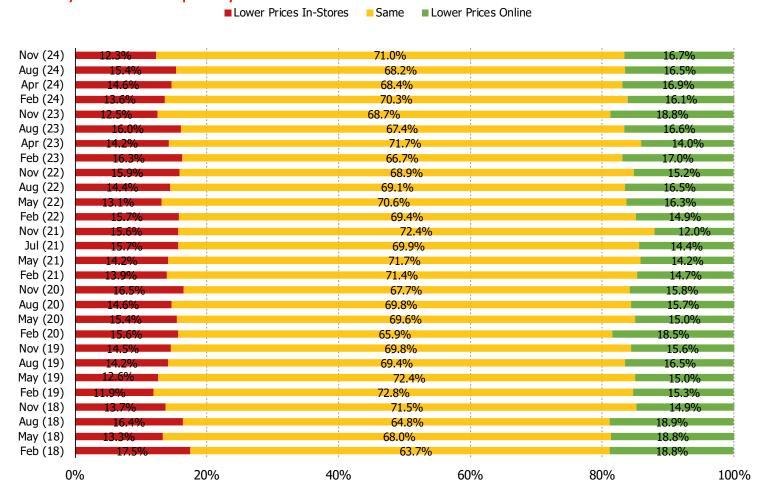

FROM YOUR EXPERIENCE, ARE PRICES ON THE WAL-MART SITE DIFFERENT THAN THE PRICES INSTORES

This question was posed to consumers who have shopped Wal-Mart online AND in-stores monthly or more frequently.

| www. | bespo | keintel | l.com |
|------|-------|---------|-------|