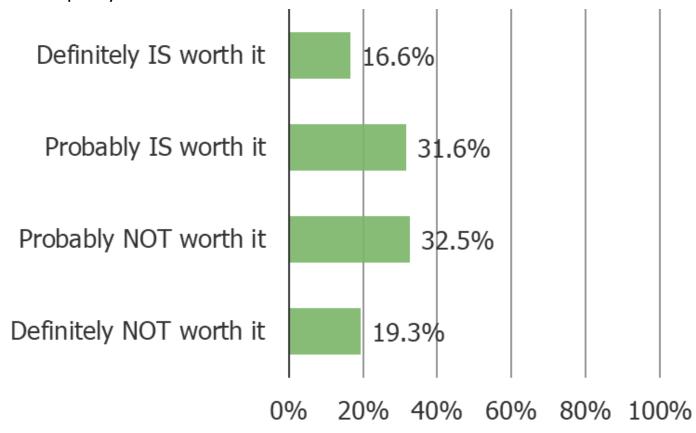

#### IF COSTCO INCREASED THE ANNUAL MEMBERSHIP FEES BY \$5, HOW WOULD YOU RESPOND?

IN YOUR OPINION, IS IT WORTH IT TO UPGRADE FROM THE \$60 MEMBERSHIP TO THE EXECUTIVE MEMBERSHIP FOR \$120 PER YEAR TO GET ACCESS TO THE 2% CASH BACK REWARD ON YOUR COSTCO PURCHASES?