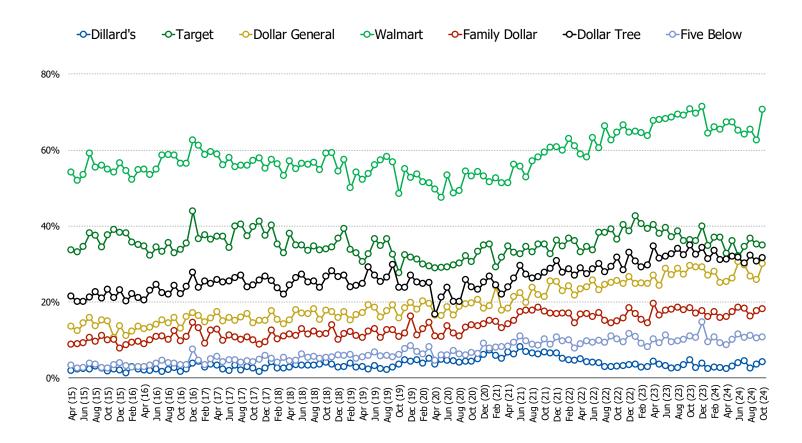

#### HAVE YOU VISITED ANY OF THE FOLLOWING COMPANY WEBSITES IN THE PAST MONTH?

This question was posed to all respondents.

HAVE YOU MADE A PURCHASE FROM ANY OF THE FOLLOWING IN THE PAST MONTH? (ONLINE OR INSTORES)

This question was posed to all respondents.