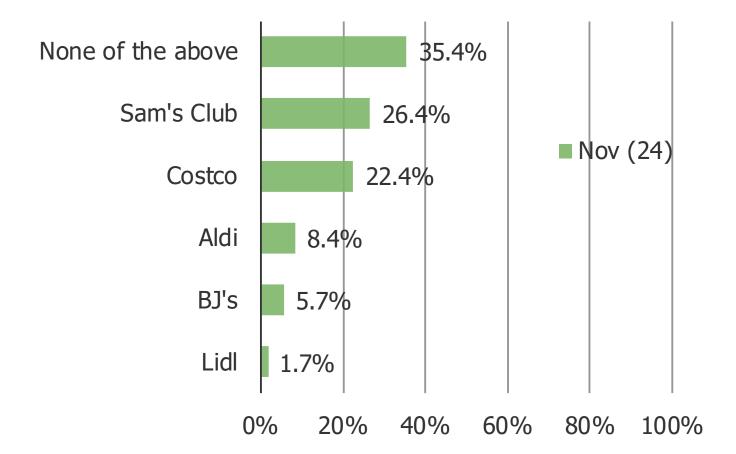

### IN YOUR OPINION, WHICH OF THE FOLLOWING IS BEST WHEN IT COMES TO SHOPPING EXPERIENCE?

IN YOUR OPINION, WHICH OF THE FOLLOWING IS BEST WHEN IT COMES TO LOYALTY PROGRAMS AND MEMBERSHIP PERKS?

Consumer Traffic, Online Share, and Sentiment