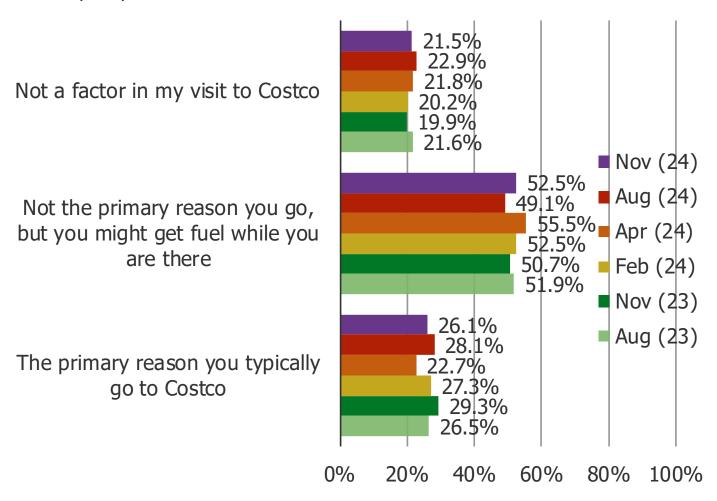

OMES TO CONVENIENCE?



### IN YOUR OPINION, WHICH OF THE FOLLOWING IS BEST WHEN IT COMES TO SHOPPING EXPERIENCE?



IN YOUR OPINION, WHICH OF THE FOLLOWING IS BEST WHEN IT COMES TO LOYALTY PROGRAMS AND MEMBERSHIP PERKS?



Consumer Traffic, Online Share, and Sentiment

# COSTCO

#### WHEN IS THE LAST TIME YOU PURCHASED ANYTHING FROM COSTCO?



THINKING ABOUT YOUR LAST TRIP TO COSTCO, WAS THE IN-STORE EXPERIENCE BETTER OR WORSE COMPARED TO ONE YEAR AGO?



THINKING ABOUT YOUR LAST TRIP TO COSTCO, WAS THE IN-STORE EXPERIENCE BETTER OR WORSE COMPARED TO BEFORE THE PANDEMIC?



#### DO YOU FIND THAT COSTCO FUEL/GAS PRICING IS...



# HOW IMPORTANT WAS SAVING MONEY ON FUEL TO YOU IN SIGNING UP FOR A COSTCO MEMBERSHIP TO BEGIN WITH?



#### WHEN YOU GO TO COSTCO, IS GETTING LOWER COST FUEL...



#### GOING FORWARD, DO YOU EXPECT TO...



#### IF COSTCO INCREASED THE ANNUAL MEMBERSHIP FEES BY \$5, HOW WOULD YOU RESPOND?



IN YOUR OPINION, IS IT WORTH IT TO UPGRADE FROM THE \$60 MEMBERSHIP TO THE EXECUTIVE MEMBERSHIP FOR \$120 PER YEAR TO GET ACCESS TO THE 2% CASH BACK REWARD ON YOUR COSTCO PURCHASES?



| WWW. | bespo | keintel | l.com |
|------|-------|---------|-------|

BESPOKE MARKET INTELLIGENCE

Consumer Traffic, Online Share, and Sentiment

# **IN-STORE EXPERIENCE**

#### DO YOU FIND IT ENJOYABLE TO VISIT WAL-MART STORES?

This question was posed to all consumers who visit Walmart stores.



### DO YOU FIND IT ENJOYABLE TO VISIT TARGET STORES?

This question was posed to all consumers who visit Target stores.



| www. | bespo | keintel | l.com |
|------|-------|---------