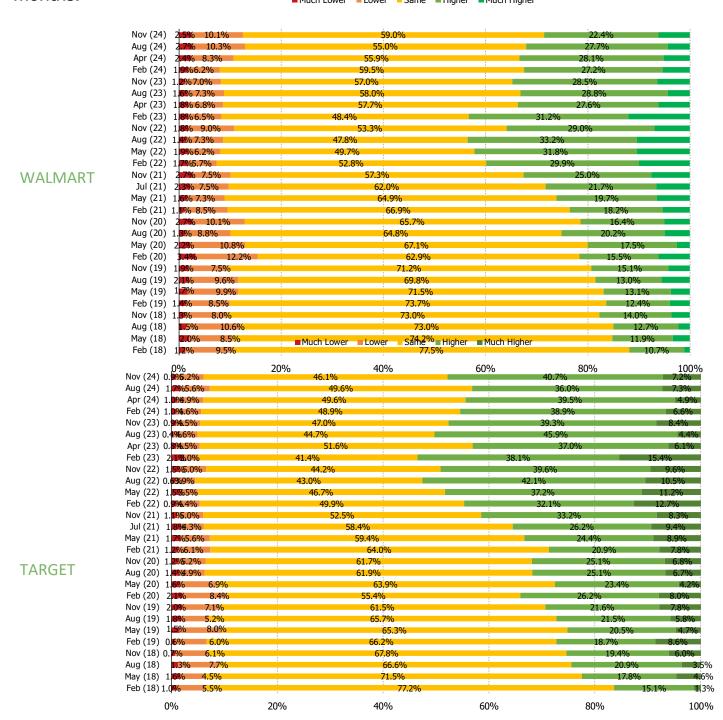

#### WHEN YOU LAST VISITED, DID YOU NOTICE ANY CHANGES TO PRODUCT PRICES?

This question was posed to consumers who have shopped each retailer in the past 12 months.

\*\*Much Lower \*\*Lower \*\*Same \*\*Higher \*\*Much Higher \*\*Much Higher