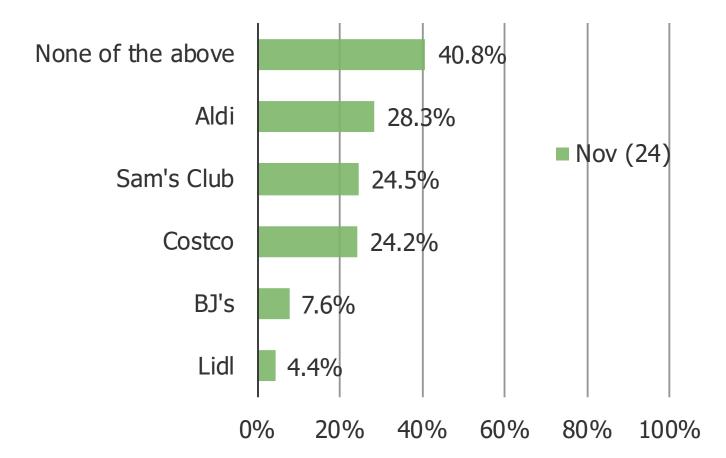

### IN YOUR OPINION, WHICH OF THE FOLLOWING IS BEST WHEN IT COMES TO PRODUCT QUALITY?