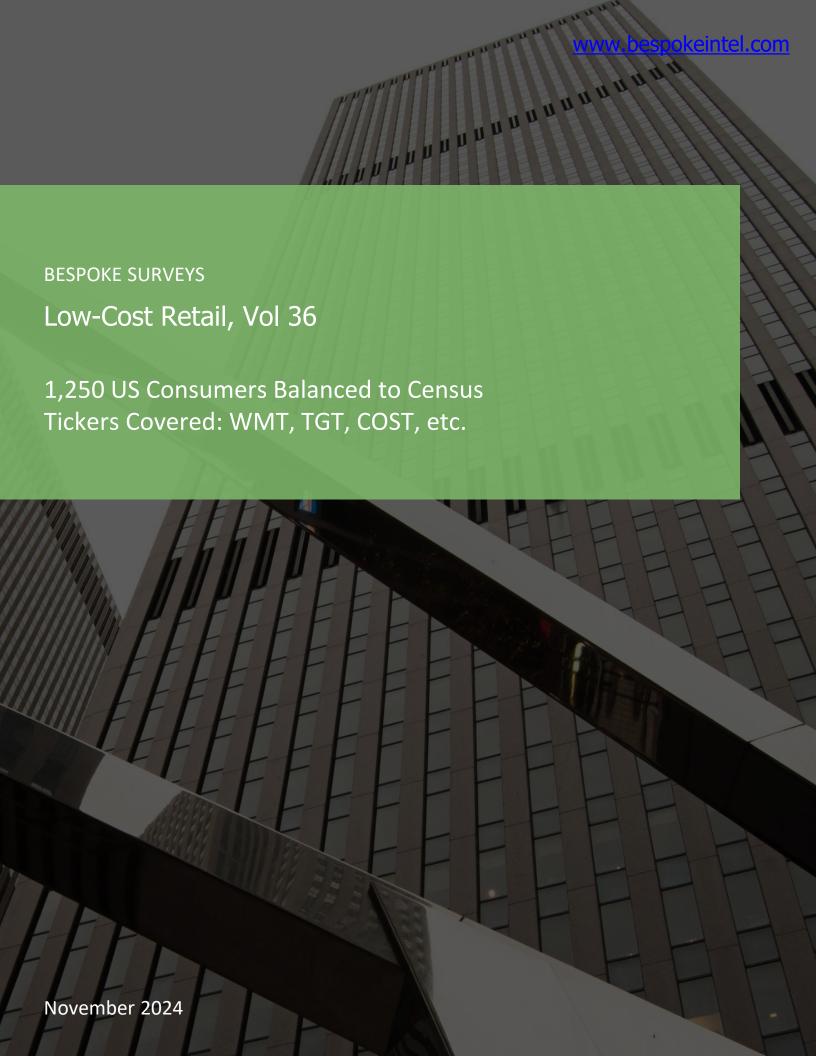

### IN YOUR OPINION, WHICH OF THE FOLLOWING IS BEST WHEN IT COMES TO PRICING AND DISCOUNTS?