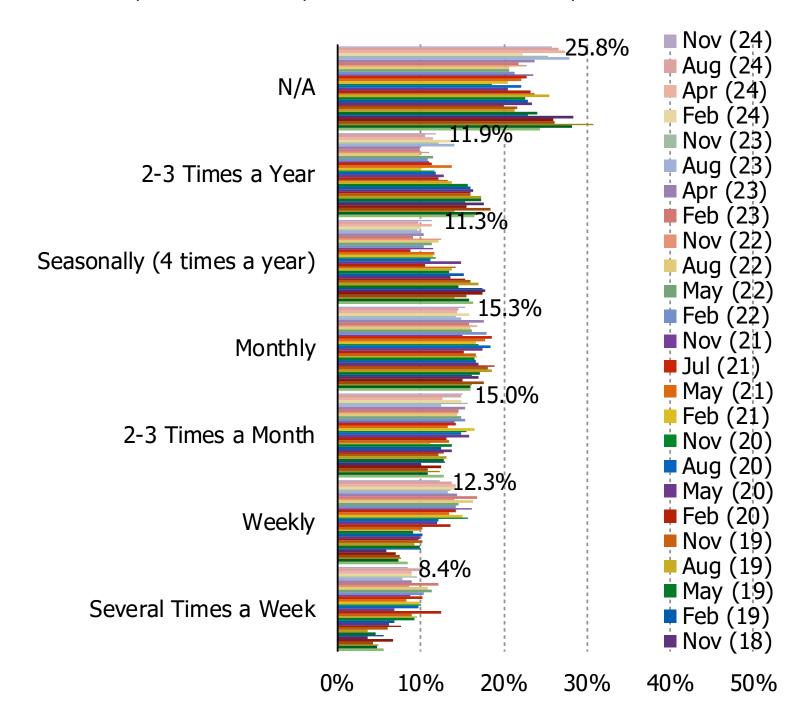

CASH BACK REWARD ON YOUR COSTCO PURCHASES?



| WWW. | bespo | keintel | l.com |
|------|-------|---------|-------|

BESPOKE MARKET INTELLIGENCE

Consumer Traffic, Online Share, and Sentiment

# **IN-STORE EXPERIENCE**

#### DO YOU FIND IT ENJOYABLE TO VISIT WAL-MART STORES?

This question was posed to all consumers who visit Walmart stores.



### DO YOU FIND IT ENJOYABLE TO VISIT TARGET STORES?

This question was posed to all consumers who visit Target stores.



| www. | bespo | keintel | l.com |
|------|-------|---------|-------|

Consumer Traffic, Online Share, and Sentiment

WAL-MART DEEP DIVE

#### ALL CONSUMERS: LAST TIME PURCHASING FROM WAL-MART



#### WAL-MART CUSTOMERS: SHOPPING FREQUENCY IN-STORES AT WAL-MART



#### WAL-MART CUSTOMERS: SHOPPING FREQUENCY ONLINE AT WAL-MART



#### WAL-MART CUSTOMERS: WHAT THEY TYPICALLY BUY FROM WAL-MART (Q/Q TREND)



#### WAL-MART CUSTOMERS: AVERAGE SPEND PER VISIT



#### WAL-MART CUSTOMERS: IS AMAZON IMPACTING YOUR SHOPPING AT WAL-MART?



#### WAL-MART CUSTOMERS: CHANGES IN RECENT SHOPPING FREQUENCY



SINCE YOU ARE SHOPPING LESS AT WAL-MART, ARE YOU GIVING THAT BUSINESS TO ANY OF THE FOLLOWING RETAILERS INSTEAD?

Posed to respondents who have purchased from Wal-Mart in the past 12 months AND said they have been shopping Wal-Mart less recently.



| WWW. | bespo | keintel | l.com |
|------|-------|---------|-------|

BESPOKE MARKET INTELLIGENCE

Consumer Traffic, Online Share, and Sentiment

TARGET DEEP DIVE

#### ALL CONSUMERS: LAST TIME PURCHASING FROM TARGET



#### TARGET CUSTOMERS: SHOPPING FREQUENCY IN-STORES AT TA