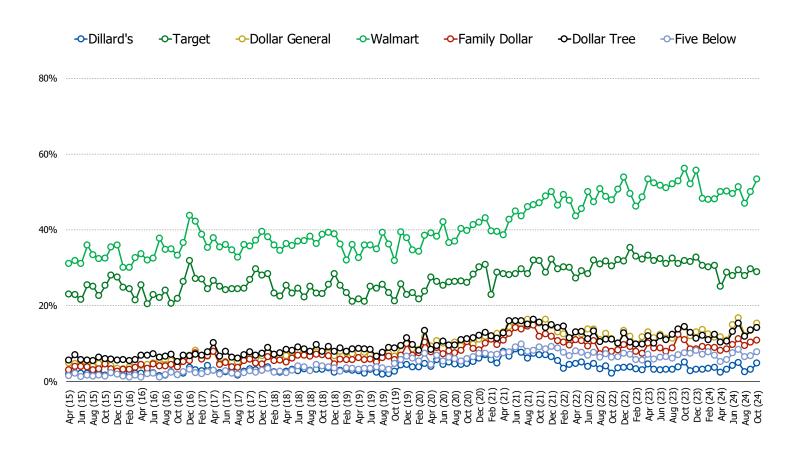

#### HAVE YOU VISITED ANY OF THE FOLLOWING COMPANY STORES IN THE PAST MONTH?

This question was posed to all respondents.