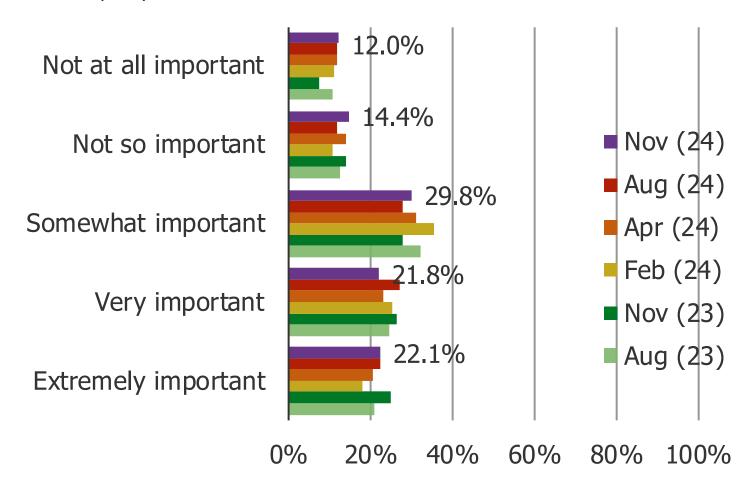

# HOW IMPORTANT WAS SAVING MONEY ON FUEL TO YOU IN SIGNING UP FOR A COSTCO MEMBERSHIP TO BEGIN WITH?