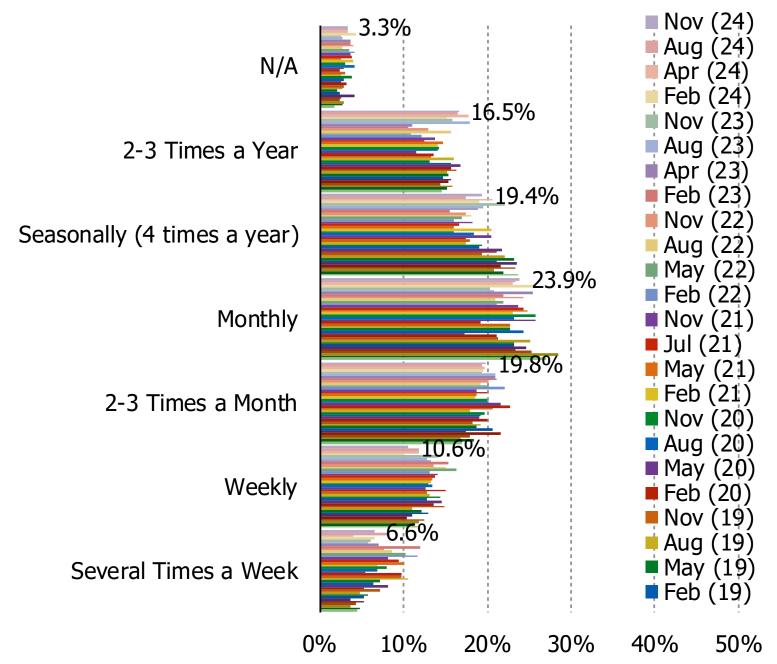

WAL-MART CUSTOMERS: WHAT THEY TYPICALLY BUY FROM WAL-MART (Q/Q TREND)



#### WAL-MART CUSTOMERS: AVERAGE SPEND PER VISIT



#### WAL-MART CUSTOMERS: IS AMAZON IMPACTING YOUR SHOPPING AT WAL-MART?



#### WAL-MART CUSTOMERS: CHANGES IN RECENT SHOPPING FREQUENCY



SINCE YOU ARE SHOPPING LESS AT WAL-MART, ARE YOU GIVING THAT BUSINESS TO ANY OF THE FOLLOWING RETAILERS INSTEAD?

Posed to respondents who have purchased from Wal-Mart in the past 12 months AND said they have been shopping Wal-Mart less recently.



| WWW. | bespo | keintel | l.com |
|------|-------|---------|-------|

BESPOKE MARKET INTELLIGENCE

Consumer Traffic, Online Share, and Sentiment

TARGET DEEP DIVE

#### ALL CONSUMERS: LAST TIME PURCHASING FROM TARGET



#### TARGET CUSTOMERS: SHOPPING FREQUENCY IN-STORES AT TARGET



#### TARGET CUSTOMERS: SHOPPING FREQUENCY ONLINE AT TARGET



#### WHAT CUSTOMERS TYPICALLY BUY FROM TARGET (Q/Q TRACKING)



#### TARGET CUSTOMERS: AVERAGE SPEND PER VISIT



#### TARGET CUSTOMERS: IS AMAZON IMPACTING YOUR SHOPPING AT TARGET?



#### TARGET CUSTOMERS: CHANGES IN RECENT SHOPPING FREQUENCY



SINCE YOU ARE SHOPPING LESS AT TARGET, ARE YOU GIVING THAT BUSINESS TO ANY OF THE FOLLOWING RETAILERS INSTEAD?

Posed to respondents who have purchased from Target in the past 12 months AND said they have been shopping Target less recently.



| www. | bespo | keintel | l.com |
|------|-------|---------|-------|

BESPOKE MARKET INTELLIGENCE

Consumer Traffic, Online Share, and Sentiment

# SENTIMENT TOWARD PRICING

#### WHEN YOU LAST VISITED, DID YOU NOTICE ANY CHANGES TO PRODUCT PRI