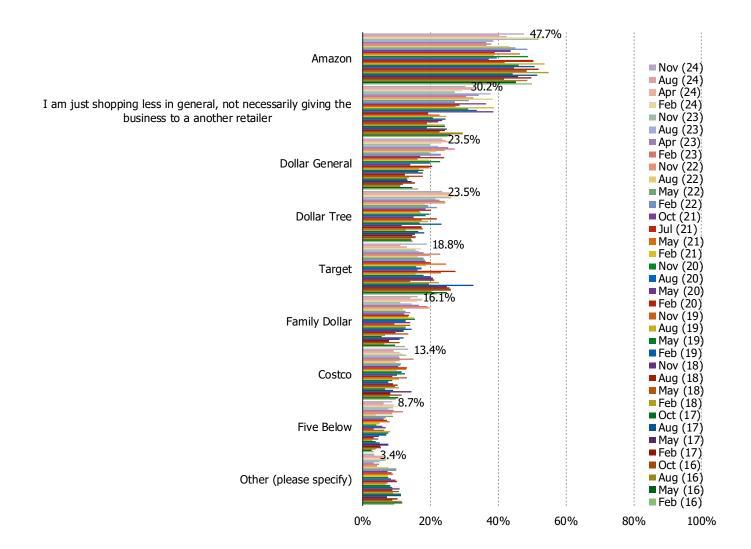

#### TARGET CUSTOMERS: CHANGES IN RECENT SHOPPING FREQUENCY

SINCE YOU ARE SHOPPING LESS AT TARGET, ARE YOU GIVING THAT BUSINESS TO ANY OF THE FOLLOWING RETAILERS INSTEAD?

Posed to respondents who have purchased from Target in the past 12 months AND said they have been shopping Target less recently.