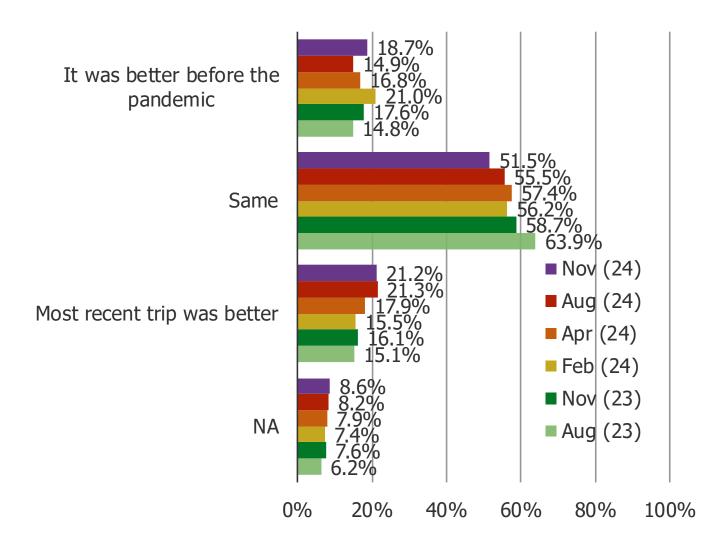

#### WHEN IS THE LAST TIME YOU PURCHASED ANYTHING FROM COSTCO?

THINKING ABOUT YOUR LAST TRIP TO COSTCO, WAS THE IN-STORE EXPERIENCE BETTER OR WORSE COMPARED TO ONE YEAR AGO?

THINKING ABOUT YOUR LAST TRIP TO COSTCO, WAS THE IN-STORE EXPERIENCE BETTER OR WORSE COMPARED TO BEFORE THE PANDEMIC?