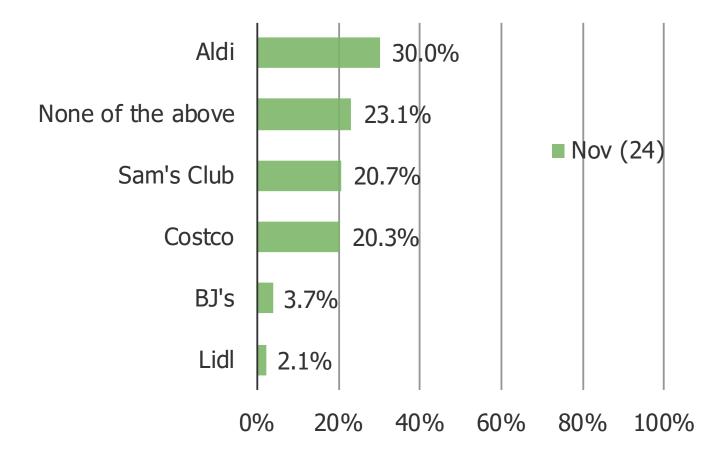

### IN YOUR OPINION, WHICH OF THE FOLLOWING IS BEST WHEN IT COMES TO PRODUCT SELECTION?