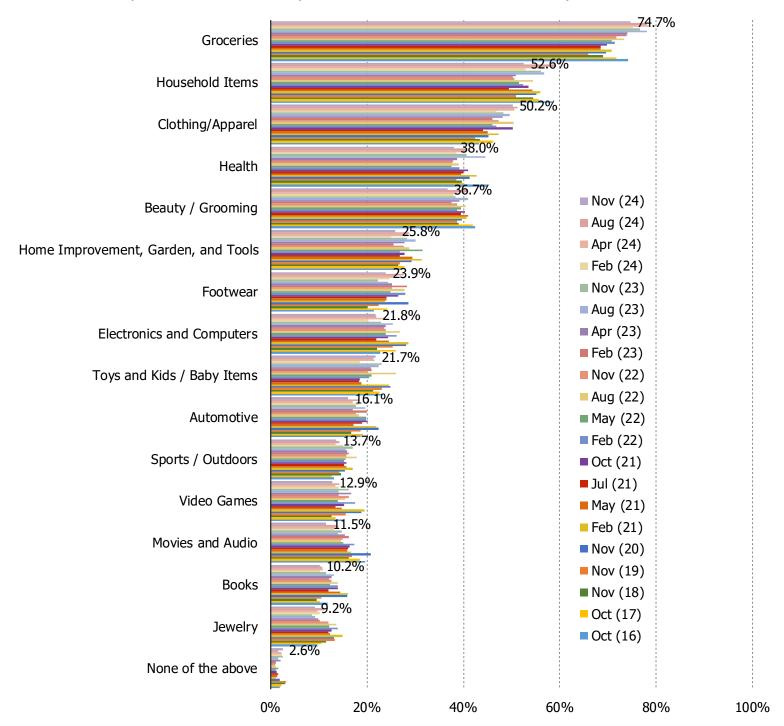

m |
|------|-------|---------|-------|

BESPOKE MARKET INTELLIGENCE

Consumer Traffic, Online Share, and Sentiment

# **IN-STORE EXPERIENCE**

#### DO YOU FIND IT ENJOYABLE TO VISIT WAL-MART STORES?

This question was posed to all consumers who visit Walmart stores.



### DO YOU FIND IT ENJOYABLE TO VISIT TARGET STORES?

This question was posed to all consumers who visit Target stores.



| www. | bespo | keintel | l.com |
|------|-------|---------|-------|

Consumer Traffic, Online Share, and Sentiment

WAL-MART DEEP DIVE

#### ALL CONSUMERS: LAST TIME PURCHASING FROM WAL-MART



#### WAL-MART CUSTOMERS: SHOPPING FREQUENCY IN-STORES AT WAL-MART



#### WAL-MART CUSTOMERS: SHOPPING FREQUENCY ONLINE AT WAL-MART



#### WAL-MART CUSTOMERS: WHAT THEY TYPICALLY BUY FROM WAL-MART (Q/Q TREND)



#### WAL-MART CUSTOMERS: AVERAGE SPEND PER VISIT



#### WAL-MART CUSTOMERS: IS AMAZON IMPACTING YOUR SHOPPING AT WAL-MART?



#### WAL-MART CUSTOMERS: CHANGES IN RECENT SHOPPING FREQUENCY



SINCE YOU ARE SHOPPING LESS AT WAL-MART, ARE YOU GIVING THAT BUSINESS TO ANY OF THE FOLLOWING RETAILERS INSTEAD?

Posed to respondents who have purchased from Wal-Mart in the past 12 months AND said they have been shopping Wal-Mart less recently.



| WWW. | bespo | keintel | l.com |
|------|-------|---------|-------|

BESPOKE MARKET INTELLIGENCE

Consumer Traffic, Online Share, and Sentiment

TARGET DEEP DIVE

#### ALL CONSUMERS: LAST TIME PURCHASING FROM TARGET



#### TARGET CUSTOMERS: SHOPPING FREQUENCY IN-STORES AT TARGET



#### TARGET CUSTOMERS: SHOPPING FREQUENCY ONLINE AT TARGET



#### WHA