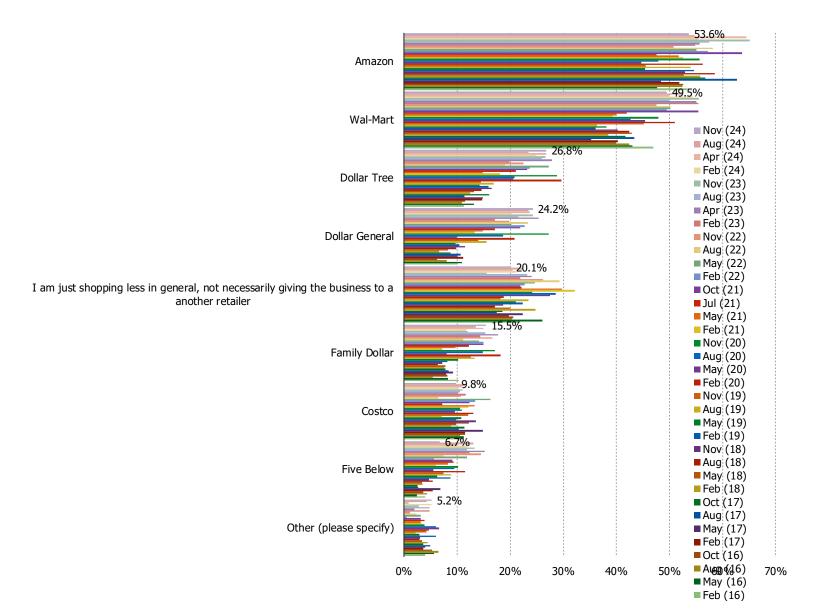

#### WAL-MART CUSTOMERS: CHANGES IN RECENT SHOPPING FREQUENCY

SINCE YOU ARE SHOPPING LESS AT WAL-MART, ARE YOU GIVING THAT BUSINESS TO ANY OF THE FOLLOWING RETAILERS INSTEAD?

Posed to respondents who have purchased from Wal-Mart in the past 12 months AND said they have been shopping Wal-Mart less recently.