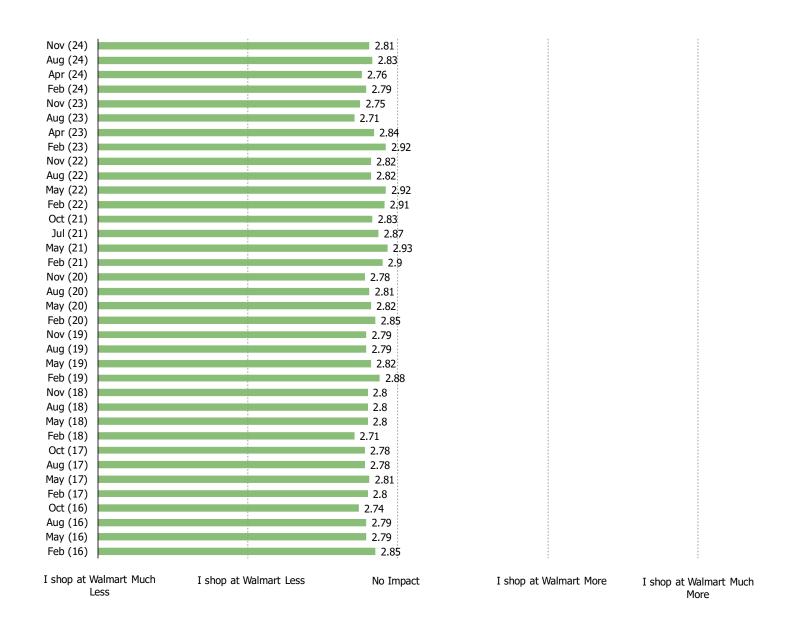

E EXPERIENCE**

#### DO YOU FIND IT ENJOYABLE TO VISIT WAL-MART STORES?

This question was posed to all consumers who visit Walmart stores.



### DO YOU FIND IT ENJOYABLE TO VISIT TARGET STORES?

This question was posed to all consumers who visit Target stores.



| www. | bespo | keintel | l.com |
|------|-------|---------|-------|

Consumer Traffic, Online Share, and Sentiment

WAL-MART DEEP DIVE

#### ALL CONSUMERS: LAST TIME PURCHASING FROM WAL-MART



#### WAL-MART CUSTOMERS: SHOPPING FREQUENCY IN-STORES AT WAL-MART



#### WAL-MART CUSTOMERS: SHOPPING FREQUENCY ONLINE AT WAL-MART



#### WAL-MART CUSTOMERS: WHAT THEY TYPICALLY BUY FROM WAL-MART (Q/Q TREND)



#### WAL-MART CUSTOMERS: AVERAGE SPEND PER VISIT



#### WAL-MART CUSTOMERS: IS AMAZON IMPACTING YOUR SHOPPING AT WAL-MART?



#### WAL-MART CUSTOMERS: CHANGES IN RECENT SHOPPING FREQUENCY



SINCE YOU ARE SHOPPING LESS AT WAL-MART, ARE YOU GIVING THAT BUSINESS TO ANY OF THE FOLLOWING RETAILERS INSTEAD?

Posed to respondents who have purchased from Wal-Mart in the past 12 months AND said they have been shopping Wal-Mart less recently.



| WWW. | bespo | keintel | l.com |
|------|-------|---------|-------|

BESPOKE MARKET INTELLIGENCE

Consumer Traffic, Online Share, and Sentiment

TARGET DEEP DIVE

#### ALL CONSUMERS: LAST TIME PURCHASING FROM TARGET



#### TARGET CUSTOMERS: SHOPPING FREQUENCY IN-STORES AT TARGET



#### TARGET CUSTOMERS: SHOPPING FREQUENCY ONLINE AT TARGET



#### WHAT CUSTOMERS TYPICALLY BUY FROM TARGET (Q/Q TRACKING)



#### TARGET CUSTOMERS: AVERAGE SPEND PER VISIT



#### TARGET CUSTOMERS