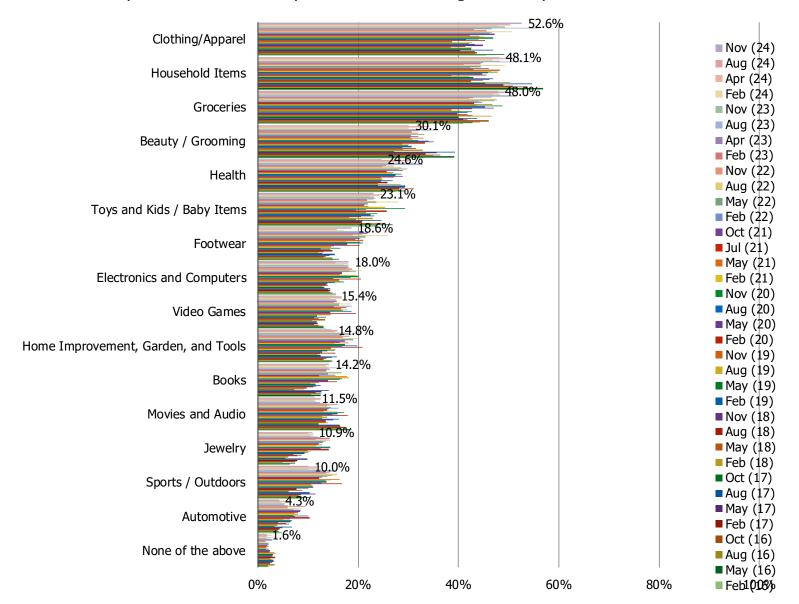

#### WAL-MART CUSTOMERS: IS AMAZON IMPACTING YOUR SHOPPING AT WAL-MART?



#### WAL-MART CUSTOMERS: CHANGES IN RECENT SHOPPING FREQUENCY



SINCE YOU ARE SHOPPING LESS AT WAL-MART, ARE YOU GIVING THAT BUSINESS TO ANY OF THE FOLLOWING RETAILERS INSTEAD?

Posed to respondents who have purchased from Wal-Mart in the past 12 months AND said they have been shopping Wal-Mart less recently.



| WWW. | bespo | keintel | l.com |
|------|-------|---------|-------|

BESPOKE MARKET INTELLIGENCE

Consumer Traffic, Online Share, and Sentiment

TARGET DEEP DIVE

#### ALL CONSUMERS: LAST TIME PURCHASING FROM TARGET



#### TARGET CUSTOMERS: SHOPPING FREQUENCY IN-STORES AT TARGET



#### TARGET CUSTOMERS: SHOPPING FREQUENCY ONLINE AT TARGET



#### WHAT CUSTOMERS TYPICALLY BUY FROM TARGET (Q/Q TRACKING)



#### TARGET CUSTOMERS: AVERAGE SPEND PER VISIT



#### TARGET CUSTOMERS: IS AMAZON IMPACTING YOUR SHOPPING AT TARGET?



#### TARGET CUSTOMERS: CHANGES IN RECENT SHOPPING FREQUENCY



SINCE YOU ARE SHOPPING LESS AT TARGET, ARE YOU GIVING THAT BUSINESS TO ANY OF THE FOLLOWING RETAILERS INSTEAD?

Posed to respondents who have purchased from Target in the past 12 months AND said they have been shopping Target less recently.



| www. | bespo | keintel | l.com |
|------|-------|---------|-------|

BESPOKE MARKET INTELLIGENCE

Consumer Traffic, Online Share, and Sentiment

# SENTIMENT TOWARD PRICING

#### WHEN YOU LAST VISITED, DID YOU NOTICE ANY CHANGES TO PRODUCT PRICES?

This question was posed to consumers who have shopped each retailer in the past 12 months.

\*\*Much Lower \*\*Lower \*\