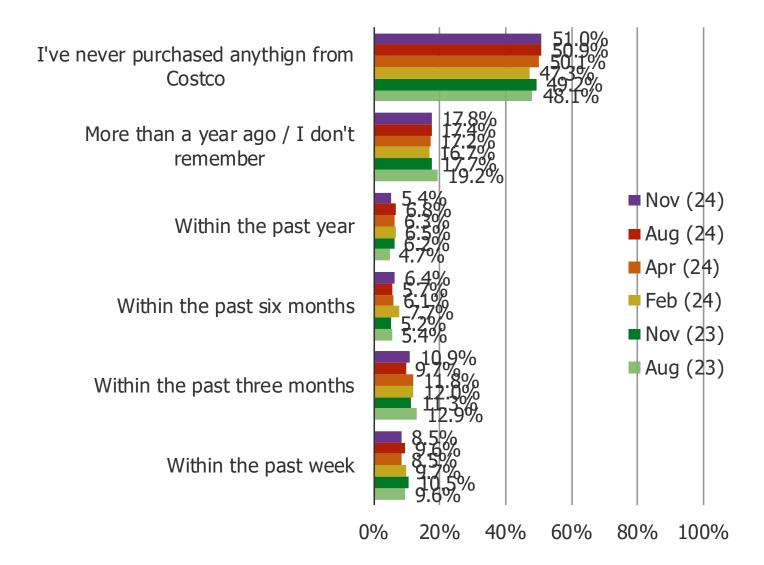

#### WHEN IS THE LAST TIME YOU PURCHASED ANYTHING FROM COSTCO?

THINKING ABOUT YOUR LAST TRIP TO COSTCO, WAS THE IN-STORE EXPERIENCE BETTER OR WORSE COMPARED TO ONE YEAR AGO?

THINKING ABOUT YOUR LAST TRIP TO COSTCO, WAS THE IN-STORE EXPERIENCE BETTER OR WORSE COMPARED TO BEFORE THE PANDEMIC?