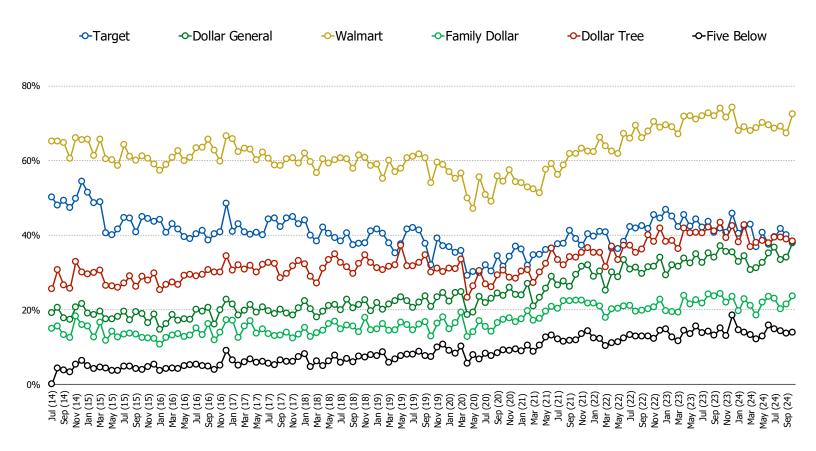

# **NEW QUESTIONS**

HAVE YOU SHOPPED AT ANY OF THE FOLLOWING DURING THE PAST SIX MONTHS? SELECT ALL THAT APPLY