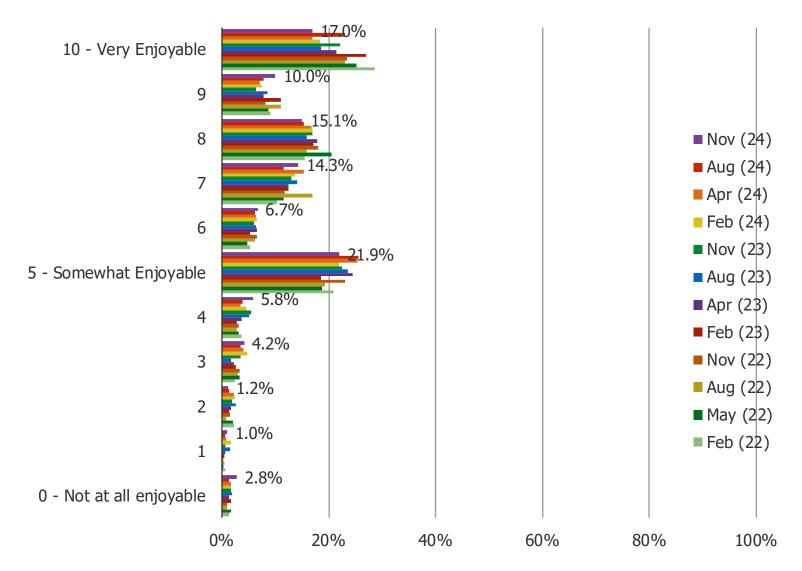

### DO YOU FIND IT ENJOYABLE TO VISIT TARGET STORES?

This question was posed to all consumers who visit Target stores.

| www. | bespo | keintel | l.com |
|------|-------|---------|-------|

Consumer Traffic, Online Share, and Sentiment