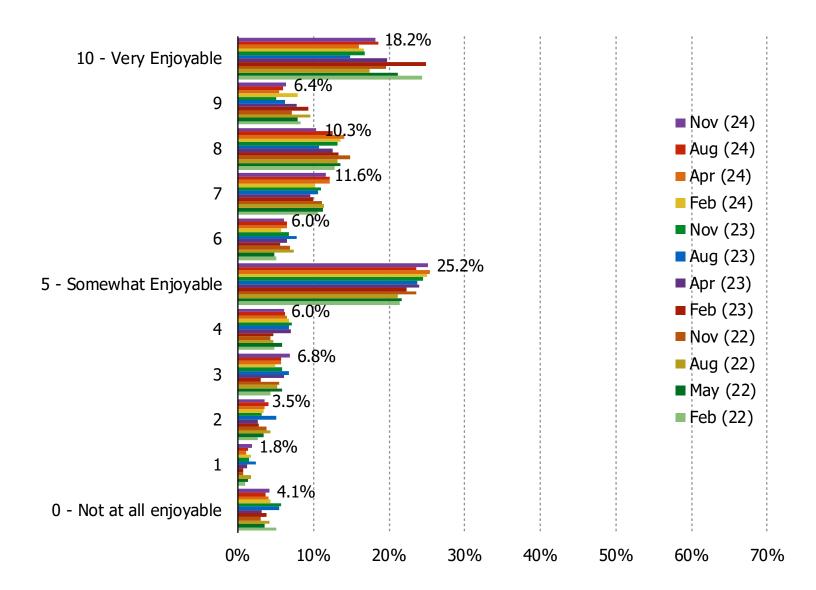

#### DO YOU FIND IT ENJOYABLE TO VISIT WAL-MART STORES?

This question was posed to all consumers who visit Walmart stores.