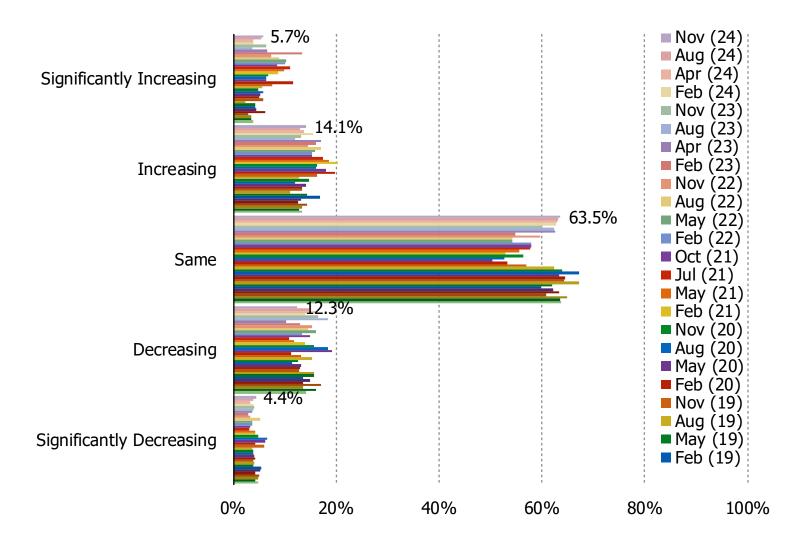

#### TARGET CUSTOMERS: CHANGES IN RECENT SHOPPING FREQUENCY

SINCE YOU ARE SHOPPING LESS AT TARGET, ARE YOU GIVING THAT BUSINESS TO ANY OF THE FOLLOWING RETAILERS INSTEAD?

Posed to respondents who have purchased from Target in the past 12 months AND said they have been shopping Target less recently.