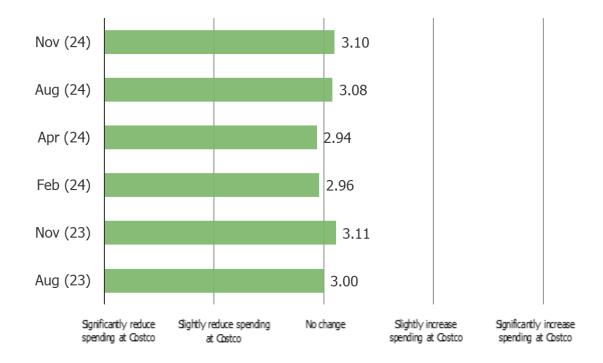

, WHICH OF THE FOLLOWING IS BEST WHEN IT COMES TO SHOPPING EXPERIENCE?



IN YOUR OPINION, WHICH OF THE FOLLOWING IS BEST WHEN IT COMES TO LOYALTY PROGRAMS AND MEMBERSHIP PERKS?



Consumer Traffic, Online Share, and Sentiment

# COSTCO

#### WHEN IS THE LAST TIME YOU PURCHASED ANYTHING FROM COSTCO?



THINKING ABOUT YOUR LAST TRIP TO COSTCO, WAS THE IN-STORE EXPERIENCE BETTER OR WORSE COMPARED TO ONE YEAR AGO?



THINKING ABOUT YOUR LAST TRIP TO COSTCO, WAS THE IN-STORE EXPERIENCE BETTER OR WORSE COMPARED TO BEFORE THE PANDEMIC?



#### DO YOU FIND THAT COSTCO FUEL/GAS PRICING IS...



# HOW IMPORTANT WAS SAVING MONEY ON FUEL TO YOU IN SIGNING UP FOR A COSTCO MEMBERSHIP TO BEGIN WITH?



#### WHEN YOU GO TO COSTCO, IS GETTING LOWER COST FUEL...



#### GOING FORWARD, DO YOU EXPECT TO...



#### IF COSTCO INCREASED THE ANNUAL MEMBERSHIP FEES BY \$5, HOW WOULD YOU RESPOND?



IN YOUR OPINION, IS IT WORTH IT TO UPGRADE FROM THE \$60 MEMBERSHIP TO THE EXECUTIVE MEMBERSHIP FOR \$120 PER YEAR TO GET ACCESS TO THE 2% CASH BACK REWARD ON YOUR COSTCO PURCHASES?



| WWW. | bespo | keintel | l.com |
|------|-------|---------|-------|

BESPOKE MARKET INTELLIGENCE

Consumer Traffic, Online Share, and Sentiment

# **IN-STORE EXPERIENCE**

#### DO YOU FIND IT ENJOYABLE TO VISIT WAL-MART STORES?

This question was posed to all consumers who visit Walmart stores.



### DO YOU FIND IT ENJOYABLE TO VISIT TARGET STORES?

This question was posed to all consumers who visit Target stores.



| www. | bespo | keintel | l.com |
|------|-------|---------|-------|

Consumer Traffic, Online Share,