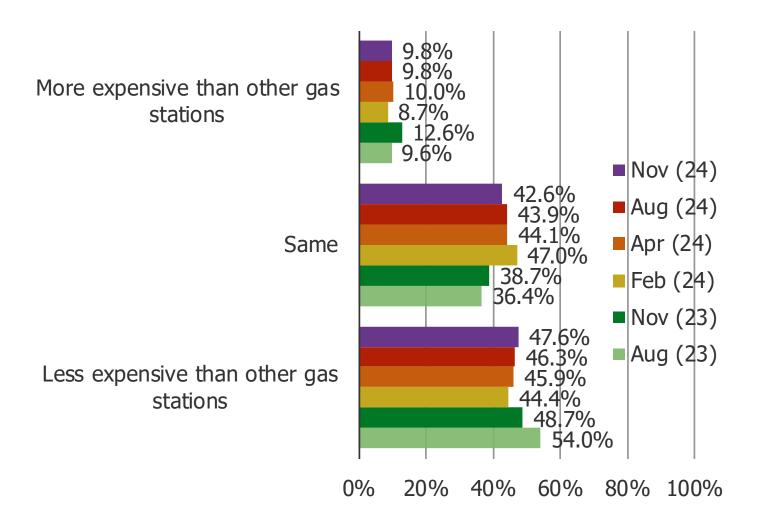

QUALITY?



### IN YOUR OPINION, WHICH OF THE FOLLOWING IS BEST WHEN IT COMES TO PRODUCT SELECTION?



### IN YOUR OPINION, WHICH OF THE FOLLOWING IS BEST WHEN IT COMES TO CONVENIENCE?



### IN YOUR OPINION, WHICH OF THE FOLLOWING IS BEST WHEN IT COMES TO SHOPPING EXPERIENCE?



IN YOUR OPINION, WHICH OF THE FOLLOWING IS BEST WHEN IT COMES TO LOYALTY PROGRAMS AND MEMBERSHIP PERKS?



Consumer Traffic, Online Share, and Sentiment

# COSTCO

#### WHEN IS THE LAST TIME YOU PURCHASED ANYTHING FROM COSTCO?



THINKING ABOUT YOUR LAST TRIP TO COSTCO, WAS THE IN-STORE EXPERIENCE BETTER OR WORSE COMPARED TO ONE YEAR AGO?



THINKING ABOUT YOUR LAST TRIP TO COSTCO, WAS THE IN-STORE EXPERIENCE BETTER OR WORSE COMPARED TO BEFORE THE PANDEMIC?



#### DO YOU FIND THAT COSTCO FUEL/GAS PRICING IS...



# HOW IMPORTANT WAS SAVING MONEY ON FUEL TO YOU IN SIGNING UP FOR A COSTCO MEMBERSHIP TO BEGIN WITH?



#### WHEN YOU GO TO COSTCO, IS GETTING LOWER COST FUEL...



#### GOING FORWARD, DO YOU EXPECT TO...



#### IF COSTCO INCREASED THE ANNUAL MEMBERSHIP FEES BY \$5, HOW WOULD YOU RESPOND?



IN YOUR OPINION, IS IT WORTH IT TO UPGRADE FROM THE \$60 MEMBERSHIP TO THE EXECUTIVE MEMBERSHIP FOR \$120 PER YEAR TO GET ACCESS TO THE 2% CASH BACK REWARD ON YOUR COSTCO PURCHASES?



| WWW. | bespo | keintel | l.com |
|------|-------|---------|-------|

BESPOKE MARKET INTELLIGENCE

Consumer Traffic, Online Share, and Sentiment

# **IN-STORE EXPERIENCE**

#### DO YOU FIND IT ENJOYABLE TO VISIT WAL-MART STORES?

This question was posed to all consumers who visit Walmart stores.



### DO YOU FIND IT