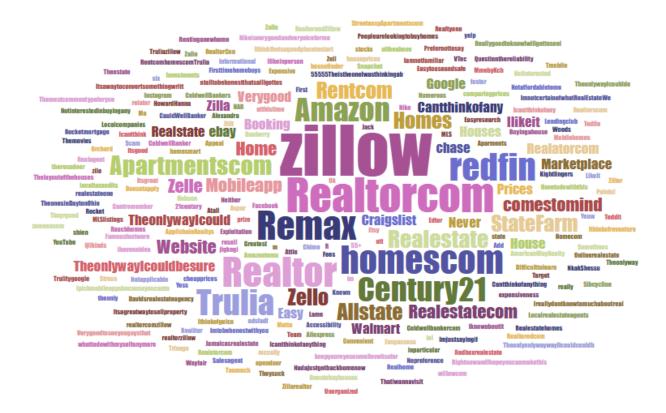

#### WHEN YOU THINK OF ONLINE REAL ESTATE WEBSITES OR MOBILE APPS, WHICH DO YOU THINK OF FIRST?

Posed to respondents who browse real estate website / mobile apps.