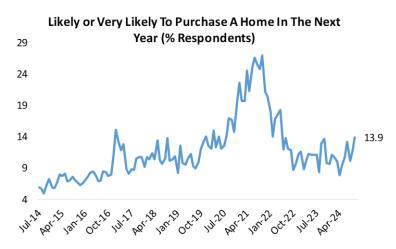

| 570 |
| Redfin      | 163 |
| Realtor.com | 384 |
| OpenDoor    | 107 |
| Offerpad    | 48  |
| Trulia      | 179 |

# **SECTOR TRENDS**

#### WHICH OF THE FOLLOWING BEST DESCRIBES YOUR CURRENT LIVING SITUATION?



#### DO YOU EXPECT TO SELL YOUR HOME AT ANY POINT IN THE FUTURE?

#### Posed to home owners



#### WHEN IS THE LAST TIME YOU MOVED?



#### WHEN DO YOU EXPECT TO MOVE AGAIN?



#### DO YOU EXPECT TO BUY AN INVESTMENT PROPERTY AT ANY POINT IN THE FUTURE?



# **MONTHLY DATA**

#### **MORTGAGE DELINQUENCIES**

#### Last Mortgage Payment (% Homeowners)



#### Last Time Refinanced Mortgage (% Homeowners)



#### Last Mortgage Payment (% Homeowners)



# Last Time Refinanced Mortgage: Within past year



#### **RECENT HOME PURCHASES**







#### **FUTURE HOME PURCHASES**







# **BESPOKE Surveys**

# **Online Real Estate**

#### **FAVORITE REAL ESTATE APP**





#### HOME IMPROVEMENT PROJECTS