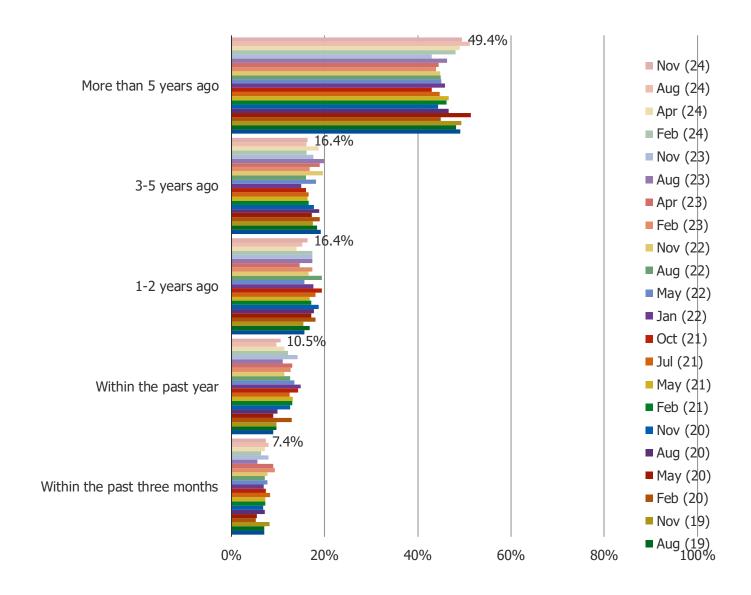

ed to respondents who have visited each of the following.



|             | N=  |
|-------------|-----|
| Zillow      | 570 |
| Redfin      | 163 |
| Realtor.com | 384 |
| OpenDoor    | 107 |
| Offerpad    | 48  |
| Trulia      | 179 |

#### HAVE YOU RECENTLY BEEN INCREASING OR DECREASING HOW OFTEN YOU VISIT THIS SITE/APP?

Posed to respondents who have visited each of the following.



|             | N=  |
|-------------|-----|
| Zillow      | 570 |
| Redfin      | 163 |
| Realtor.com | 384 |
| OpenDoor    | 107 |
| Offerpad    | 48  |
| Trulia      | 179 |

# **SECTOR TRENDS**

#### WHICH OF THE FOLLOWING BEST DESCRIBES YOUR CURRENT LIVING SITUATION?



#### DO YOU EXPECT TO SELL YOUR HOME AT ANY POINT IN THE FUTURE?

#### Posed to home owners



#### WHEN IS THE LAST TIME YOU MOVED?



#### WHEN DO YOU EXPECT TO MOVE AGAIN?



#### DO YOU EXPECT TO BUY AN INVESTMENT PROPERTY AT ANY POINT IN THE FUTURE?



# **MONTHLY DATA**

#### **MORTGAGE DELINQUENCIES**

#### Last Mortgage Payment (% Homeowners)



#### Last Time Refinanced Mortgage (% Homeowners)



#### Last Mortgage Payment (% Homeowners)



# Last Time Refinanced Mortgage: Within past year



#### **RECENT HOME PURCHASES**







#### **FUTURE HOME PURCHASES**







# **BESPOKE Surveys**

# **Online Real Estate**

#### **FAVORITE REAL ESTATE APP**





#### HOME IMPROVEMENT PROJECTS