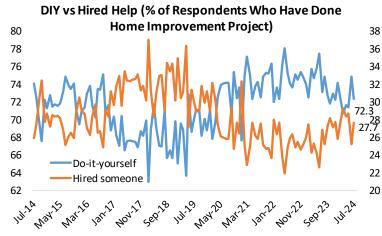

*SECTOR TRENDS**

#### WHICH OF THE FOLLOWING BEST DESCRIBES YOUR CURRENT LIVING SITUATION?



#### DO YOU EXPECT TO SELL YOUR HOME AT ANY POINT IN THE FUTURE?

#### Posed to home owners



#### WHEN IS THE LAST TIME YOU MOVED?



#### WHEN DO YOU EXPECT TO MOVE AGAIN?



#### DO YOU EXPECT TO BUY AN INVESTMENT PROPERTY AT ANY POINT IN THE FUTURE?



# **MONTHLY DATA**

#### **MORTGAGE DELINQUENCIES**

#### Last Mortgage Payment (% Homeowners)



#### Last Time Refinanced Mortgage (% Homeowners)



#### Last Mortgage Payment (% Homeowners)



# Last Time Refinanced Mortgage: Within past year



#### **RECENT HOME PURCHASES**







#### **FUTURE HOME PURCHASES**







# **BESPOKE Surveys**

# **Online Real Estate**

#### **FAVORITE REAL ESTATE APP**





#### HOME IMPROVEMENT PROJECTS