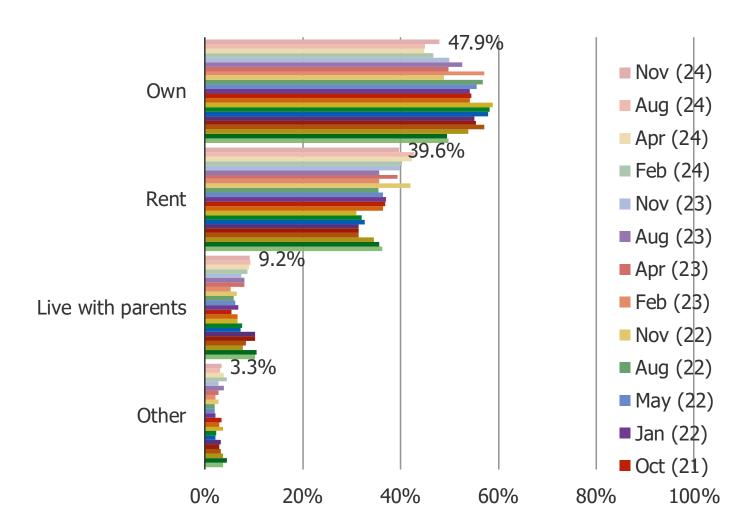

K OF FIRST?

Posed to respondents who browse real estate website / mobile apps.



## HOW OFTEN DO YOU VISIT EACH OF THE FOLLOWING?

Posed to respondents who have visited each of the following.



|             | N=  |
|-------------|-----|
| Zillow      | 570 |
| Redfin      | 163 |
| Realtor.com | 384 |
| OpenDoor    | 107 |
| Offerpad    | 48  |
| Trulia      | 179 |

#### HAVE YOU RECENTLY BEEN INCREASING OR DECREASING HOW OFTEN YOU VISIT THIS SITE/APP?

Posed to respondents who have visited each of the following.



|             | N=  |
|-------------|-----|
| Zillow      | 570 |
| Redfin      | 163 |
| Realtor.com | 384 |
| OpenDoor    | 107 |
| Offerpad    | 48  |
| Trulia      | 179 |

# **SECTOR TRENDS**

#### WHICH OF THE FOLLOWING BEST DESCRIBES YOUR CURRENT LIVING SITUATION?



#### DO YOU EXPECT TO SELL YOUR HOME AT ANY POINT IN THE FUTURE?

#### Posed to home owners



#### WHEN IS THE LAST TIME YOU MOVED?



#### WHEN DO YOU EXPECT TO MOVE AGAIN?



#### DO YOU EXPECT TO BUY AN INVESTMENT PROPERTY AT ANY POINT IN THE FUTURE?



# **MONTHLY DATA**

#### **MORTGAGE DELINQUENCIES**

#### Last Mortgage Payment (% Homeowners)



#### Last Time Refinanced Mortgage (% Homeowners)



#### Last Mortgage Payment (% Homeowners)



# Last Time Refinanced Mortgage: Within past year



#### **RECENT HOME PURCHASES**







#### **FUTURE HOME PURCHASES**







# **BESPOKE Surveys**

# **Online Real Estate**

#### **FAVORITE REAL ESTATE APP**





#### HOME IMPROVEMENT PROJECTS