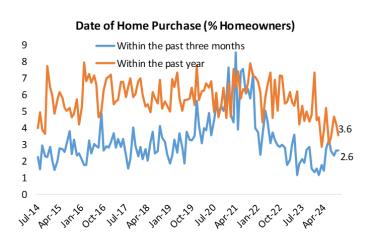

| N=  |
|-------------|-----|
| Zillow      | 570 |
| Redfin      | 163 |
| Realtor.com | 384 |
| OpenDoor    | 107 |
| Offerpad    | 48  |
| Trulia      | 179 |

# **SECTOR TRENDS**

#### WHICH OF THE FOLLOWING BEST DESCRIBES YOUR CURRENT LIVING SITUATION?



#### DO YOU EXPECT TO SELL YOUR HOME AT ANY POINT IN THE FUTURE?

#### Posed to home owners



#### WHEN IS THE LAST TIME YOU MOVED?



#### WHEN DO YOU EXPECT TO MOVE AGAIN?



#### DO YOU EXPECT TO BUY AN INVESTMENT PROPERTY AT ANY POINT IN THE FUTURE?



# **MONTHLY DATA**

#### **MORTGAGE DELINQUENCIES**

#### Last Mortgage Payment (% Homeowners)



#### Last Time Refinanced Mortgage (% Homeowners)



#### Last Mortgage Payment (% Homeowners)



# Last Time Refinanced Mortgage: Within past year



#### **RECENT HOME PURCHASES**







#### **FUTURE HOME PURCHASES**







# **BESPOKE Surveys**

# **Online Real Estate**

#### **FAVORITE REAL ESTATE APP**





#### HOME IMPROVEMENT PROJECTS