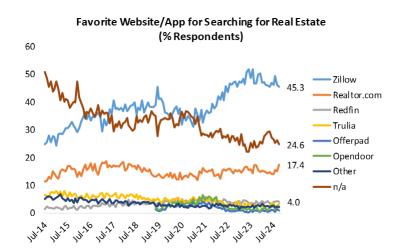

| 48  |
| Trulia      | 179 |

# **SECTOR TRENDS**

#### WHICH OF THE FOLLOWING BEST DESCRIBES YOUR CURRENT LIVING SITUATION?



#### DO YOU EXPECT TO SELL YOUR HOME AT ANY POINT IN THE FUTURE?

#### Posed to home owners



#### WHEN IS THE LAST TIME YOU MOVED?



#### WHEN DO YOU EXPECT TO MOVE AGAIN?



#### DO YOU EXPECT TO BUY AN INVESTMENT PROPERTY AT ANY POINT IN THE FUTURE?



# **MONTHLY DATA**

#### **MORTGAGE DELINQUENCIES**

#### Last Mortgage Payment (% Homeowners)



#### Last Time Refinanced Mortgage (% Homeowners)



#### Last Mortgage Payment (% Homeowners)



# Last Time Refinanced Mortgage: Within past year



#### **RECENT HOME PURCHASES**







#### **FUTURE HOME PURCHASES**







# **BESPOKE Surveys**

# **Online Real Estate**

#### **FAVORITE REAL ESTATE APP**





#### HOME IMPROVEMENT PROJECTS