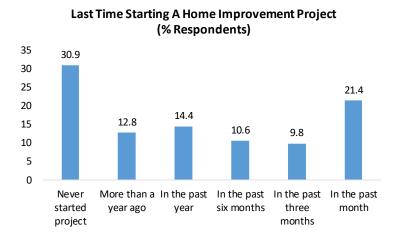

**SECTOR TRENDS**

#### WHICH OF THE FOLLOWING BEST DESCRIBES YOUR CURRENT LIVING SITUATION?



#### DO YOU EXPECT TO SELL YOUR HOME AT ANY POINT IN THE FUTURE?

#### Posed to home owners



#### WHEN IS THE LAST TIME YOU MOVED?



#### WHEN DO YOU EXPECT TO MOVE AGAIN?



#### DO YOU EXPECT TO BUY AN INVESTMENT PROPERTY AT ANY POINT IN THE FUTURE?



# **MONTHLY DATA**

#### **MORTGAGE DELINQUENCIES**

#### Last Mortgage Payment (% Homeowners)



#### Last Time Refinanced Mortgage (% Homeowners)



#### Last Mortgage Payment (% Homeowners)



# Last Time Refinanced Mortgage: Within past year



#### **RECENT HOME PURCHASES**







#### **FUTURE HOME PURCHASES**







# **BESPOKE Surveys**

# **Online Real Estate**

#### **FAVORITE REAL ESTATE APP**





#### HOME IMPROVEMENT PROJECTS