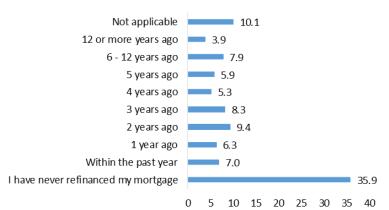

ING OR DECREASING HOW OFTEN YOU VISIT THIS SITE/APP?

Posed to respondents who have visited each of the following.



|             | N=  |
|-------------|-----|
| Zillow      | 570 |
| Redfin      | 163 |
| Realtor.com | 384 |
| OpenDoor    | 107 |
| Offerpad    | 48  |
| Trulia      | 179 |

# **SECTOR TRENDS**

#### WHICH OF THE FOLLOWING BEST DESCRIBES YOUR CURRENT LIVING SITUATION?



#### DO YOU EXPECT TO SELL YOUR HOME AT ANY POINT IN THE FUTURE?

#### Posed to home owners



#### WHEN IS THE LAST TIME YOU MOVED?



#### WHEN DO YOU EXPECT TO MOVE AGAIN?



#### DO YOU EXPECT TO BUY AN INVESTMENT PROPERTY AT ANY POINT IN THE FUTURE?



# **MONTHLY DATA**

#### **MORTGAGE DELINQUENCIES**

#### Last Mortgage Payment (% Homeowners)



#### Last Time Refinanced Mortgage (% Homeowners)



#### Last Mortgage Payment (% Homeowners)



# Last Time Refinanced Mortgage: Within past year



#### **RECENT HOME PURCHASES**







#### **FUTURE HOME PURCHASES**







# **BESPOKE Surveys**

# **Online Real Estate**

#### **FAVORITE REAL ESTATE APP**





#### HOME IMPROVEMENT PROJECTS