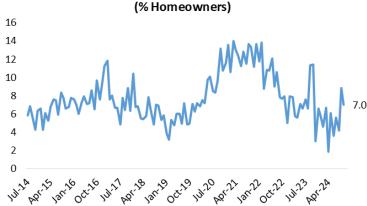

f the following.



|             | N=  |
|-------------|-----|
| Zillow      | 570 |
| Redfin      | 163 |
| Realtor.com | 384 |
| OpenDoor    | 107 |
| Offerpad    | 48  |
| Trulia      | 179 |

# **SECTOR TRENDS**

#### WHICH OF THE FOLLOWING BEST DESCRIBES YOUR CURRENT LIVING SITUATION?



#### DO YOU EXPECT TO SELL YOUR HOME AT ANY POINT IN THE FUTURE?

#### Posed to home owners



#### WHEN IS THE LAST TIME YOU MOVED?



#### WHEN DO YOU EXPECT TO MOVE AGAIN?



#### DO YOU EXPECT TO BUY AN INVESTMENT PROPERTY AT ANY POINT IN THE FUTURE?



# **MONTHLY DATA**

#### **MORTGAGE DELINQUENCIES**

#### Last Mortgage Payment (% Homeowners)



#### Last Time Refinanced Mortgage (% Homeowners)



#### Last Mortgage Payment (% Homeowners)



# Last Time Refinanced Mortgage: Within past year



#### **RECENT HOME PURCHASES**







#### **FUTURE HOME PURCHASES**







# **BESPOKE Surveys**

# **Online Real Estate**

#### **FAVORITE REAL ESTATE APP**





#### HOME IMPROVEMENT PROJECTS