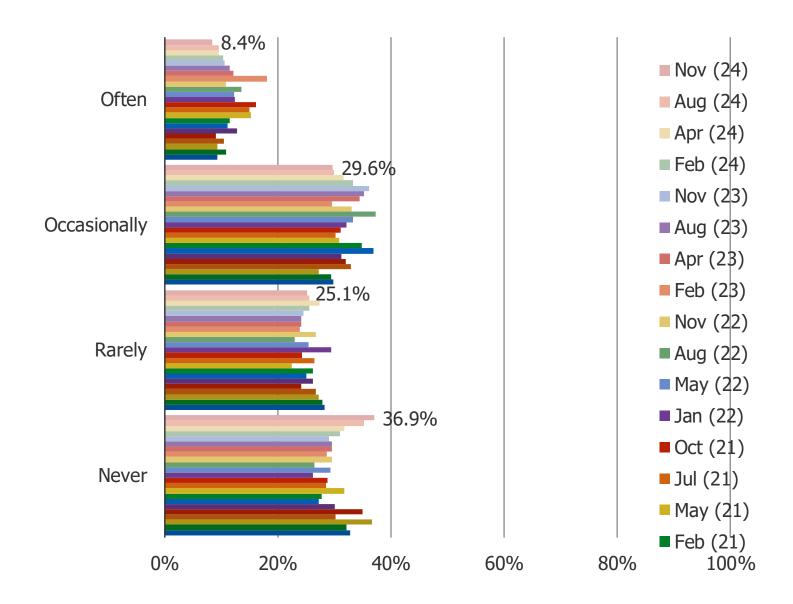

# ONLINE REAL ESTATE PLATFORM USAGE AND SENTIMENT

#### HOW OFTEN DO YOU BROWSE REAL ESTATE WEBSITES/MOBILE APPS?



#### WHEN YOU THINK OF ONLINE REAL ESTATE WEBSITES OR MOBILE APPS, WHICH DO YOU THINK OF FIRST?

Posed to respondents who browse real estate website / mobile apps.



## HOW OFTEN DO YOU VISIT EACH OF THE FOLLOWING?

Posed to respondents who have visited each of the following.



|             | N=  |
|-------------|-----|
| Zillow      | 570 |
| Redfin      | 163 |
| Realtor.com | 384 |
| OpenDoor    | 107 |
| Offerpad    | 48  |
| Trulia      | 179 |

#### HAVE YOU RECENTLY BEEN INCREASING OR DECREASING HOW OFTEN YOU VISIT THIS SITE/APP?

Posed to respondents who have visited each of the following.



|             | N=  |
|-------------|-----|
| Zillow      | 570 |
| Redfin      | 163 |
| Realtor.com | 384 |
| OpenDoor    | 107 |
| Offerpad    | 48  |
| Trulia      | 179 |

# **SECTOR