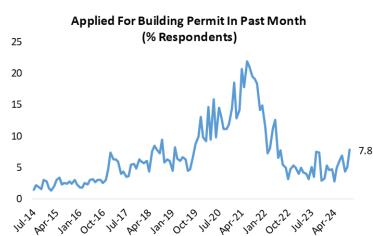

| 570 |
| Redfin      | 163 |
| Realtor.com | 384 |
| OpenDoor    | 107 |
| Offerpad    | 48  |
| Trulia      | 179 |

# **SECTOR TRENDS**

#### WHICH OF THE FOLLOWING BEST DESCRIBES YOUR CURRENT LIVING SITUATION?



#### DO YOU EXPECT TO SELL YOUR HOME AT ANY POINT IN THE FUTURE?

#### Posed to home owners



#### WHEN IS THE LAST TIME YOU MOVED?



#### WHEN DO YOU EXPECT TO MOVE AGAIN?



#### DO YOU EXPECT TO BUY AN INVESTMENT PROPERTY AT ANY POINT IN THE FUTURE?



# **MONTHLY DATA**

#### **MORTGAGE DELINQUENCIES**

#### Last Mortgage Payment (% Homeowners)



#### Last Time Refinanced Mortgage (% Homeowners)



#### Last Mortgage Payment (% Homeowners)



# Last Time Refinanced Mortgage: Within past year



#### **RECENT HOME PURCHASES**







#### **FUTURE HOME PURCHASES**







# **BESPOKE Surveys**

# **Online Real Estate**

#### **FAVORITE REAL ESTATE APP**





#### HOME IMPROVEMENT PROJECTS