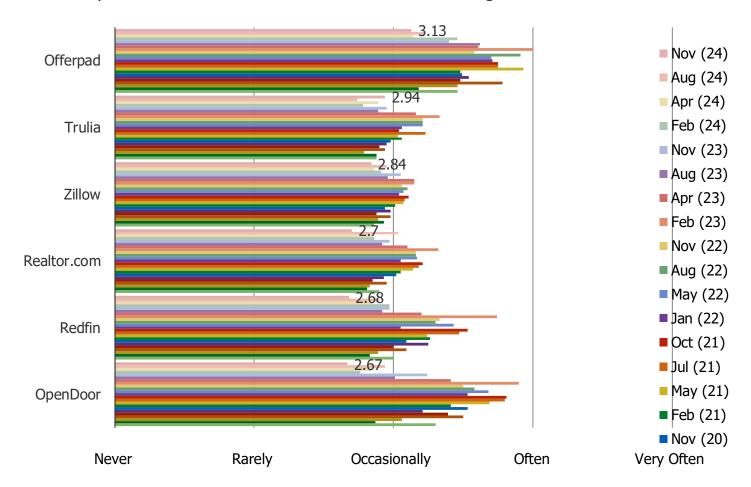

## HOW OFTEN DO YOU VISIT EACH OF THE FOLLOWING?

Posed to respondents who have visited each of the following.

|             | N=  |
|-------------|-----|
| Zillow      | 570 |
| Redfin      | 163 |
| Realtor.com | 384 |
| OpenDoor    | 107 |
| Offerpad    | 48  |
| Trulia      | 179 |