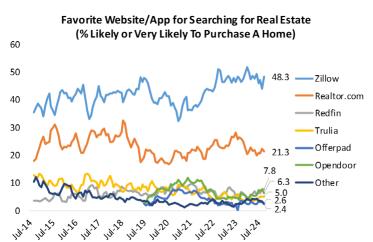

#### WHEN YOU THINK OF ONLINE REAL ESTATE WEBSITES OR MOBILE APPS, WHICH DO YOU THINK OF FIRST?

Posed to respondents who browse real estate website / mobile apps.

#### **FAVORITE REAL ESTATE APP**