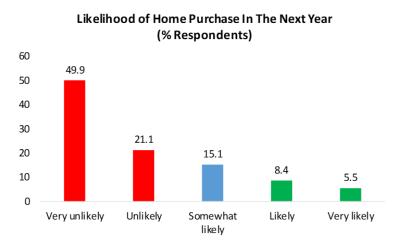

| 570 |
| Redfin      | 163 |
| Realtor.com | 384 |
| OpenDoor    | 107 |
| Offerpad    | 48  |
| Trulia      | 179 |

# **SECTOR TRENDS**

#### WHICH OF THE FOLLOWING BEST DESCRIBES YOUR CURRENT LIVING SITUATION?



#### DO YOU EXPECT TO SELL YOUR HOME AT ANY POINT IN THE FUTURE?

#### Posed to home owners



#### WHEN IS THE LAST TIME YOU MOVED?



#### WHEN DO YOU EXPECT TO MOVE AGAIN?



#### DO YOU EXPECT TO BUY AN INVESTMENT PROPERTY AT ANY POINT IN THE FUTURE?



# **MONTHLY DATA**

#### **MORTGAGE DELINQUENCIES**

#### Last Mortgage Payment (% Homeowners)



#### Last Time Refinanced Mortgage (% Homeowners)



#### Last Mortgage Payment (% Homeowners)



# Last Time Refinanced Mortgage: Within past year



#### **RECENT HOME PURCHASES**







#### **FUTURE HOME PURCHASES**







# **BESPOKE Surveys**

# **Online Real Estate**

#### **FAVORITE REAL ESTATE APP**





#### HOME IMPROVEMENT PROJECTS