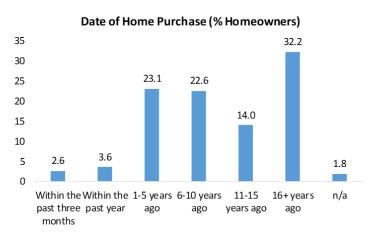

|
|-------------|-----|
| Zillow      | 570 |
| Redfin      | 163 |
| Realtor.com | 384 |
| OpenDoor    | 107 |
| Offerpad    | 48  |
| Trulia      | 179 |

# **SECTOR TRENDS**

#### WHICH OF THE FOLLOWING BEST DESCRIBES YOUR CURRENT LIVING SITUATION?



#### DO YOU EXPECT TO SELL YOUR HOME AT ANY POINT IN THE FUTURE?

#### Posed to home owners



#### WHEN IS THE LAST TIME YOU MOVED?



#### WHEN DO YOU EXPECT TO MOVE AGAIN?



#### DO YOU EXPECT TO BUY AN INVESTMENT PROPERTY AT ANY POINT IN THE FUTURE?



# **MONTHLY DATA**

#### **MORTGAGE DELINQUENCIES**

#### Last Mortgage Payment (% Homeowners)



#### Last Time Refinanced Mortgage (% Homeowners)



#### Last Mortgage Payment (% Homeowners)



# Last Time Refinanced Mortgage: Within past year



#### **RECENT HOME PURCHASES**







#### **FUTURE HOME PURCHASES**







# **BESPOKE Surveys**

# **Online Real Estate**

#### **FAVORITE REAL ESTATE APP**





#### HOME IMPROVEMENT PROJECTS