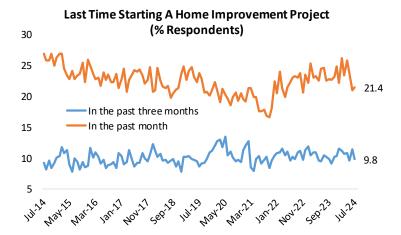

ECTOR TRENDS**

#### WHICH OF THE FOLLOWING BEST DESCRIBES YOUR CURRENT LIVING SITUATION?



#### DO YOU EXPECT TO SELL YOUR HOME AT ANY POINT IN THE FUTURE?

#### Posed to home owners



#### WHEN IS THE LAST TIME YOU MOVED?



#### WHEN DO YOU EXPECT TO MOVE AGAIN?



#### DO YOU EXPECT TO BUY AN INVESTMENT PROPERTY AT ANY POINT IN THE FUTURE?



# **MONTHLY DATA**

#### **MORTGAGE DELINQUENCIES**

#### Last Mortgage Payment (% Homeowners)



#### Last Time Refinanced Mortgage (% Homeowners)



#### Last Mortgage Payment (% Homeowners)



# Last Time Refinanced Mortgage: Within past year



#### **RECENT HOME PURCHASES**







#### **FUTURE HOME PURCHASES**







# **BESPOKE Surveys**

# **Online Real Estate**

#### **FAVORITE REAL ESTATE APP**





#### HOME IMPROVEMENT PROJECTS