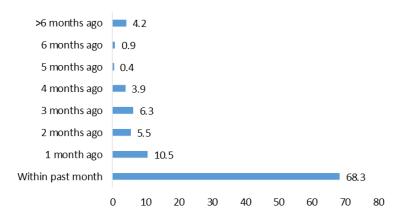

lia      | 179 |

#### HAVE YOU RECENTLY BEEN INCREASING OR DECREASING HOW OFTEN YOU VISIT THIS SITE/APP?

Posed to respondents who have visited each of the following.



|             | N=  |
|-------------|-----|
| Zillow      | 570 |
| Redfin      | 163 |
| Realtor.com | 384 |
| OpenDoor    | 107 |
| Offerpad    | 48  |
| Trulia      | 179 |

# **SECTOR TRENDS**

#### WHICH OF THE FOLLOWING BEST DESCRIBES YOUR CURRENT LIVING SITUATION?



#### DO YOU EXPECT TO SELL YOUR HOME AT ANY POINT IN THE FUTURE?

#### Posed to home owners



#### WHEN IS THE LAST TIME YOU MOVED?



#### WHEN DO YOU EXPECT TO MOVE AGAIN?



#### DO YOU EXPECT TO BUY AN INVESTMENT PROPERTY AT ANY POINT IN THE FUTURE?



# **MONTHLY DATA**

#### **MORTGAGE DELINQUENCIES**

#### Last Mortgage Payment (% Homeowners)



#### Last Time Refinanced Mortgage (% Homeowners)



#### Last Mortgage Payment (% Homeowners)



# Last Time Refinanced Mortgage: Within past year



#### **RECENT HOME PURCHASES**







#### **FUTURE HOME PURCHASES**







# **BESPOKE Surveys**

# **Online Real Estate**

#### **FAVORITE REAL ESTATE APP**





#### HOME IMPROVEMENT PROJECTS