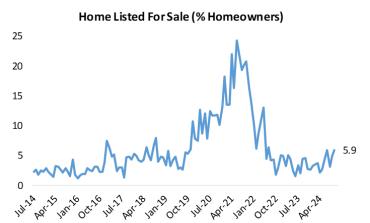

N=  |
|-------------|-----|
| Zillow      | 570 |
| Redfin      | 163 |
| Realtor.com | 384 |
| OpenDoor    | 107 |
| Offerpad    | 48  |
| Trulia      | 179 |

# **SECTOR TRENDS**

#### WHICH OF THE FOLLOWING BEST DESCRIBES YOUR CURRENT LIVING SITUATION?



#### DO YOU EXPECT TO SELL YOUR HOME AT ANY POINT IN THE FUTURE?

#### Posed to home owners



#### WHEN IS THE LAST TIME YOU MOVED?



#### WHEN DO YOU EXPECT TO MOVE AGAIN?



#### DO YOU EXPECT TO BUY AN INVESTMENT PROPERTY AT ANY POINT IN THE FUTURE?



# **MONTHLY DATA**

#### **MORTGAGE DELINQUENCIES**

#### Last Mortgage Payment (% Homeowners)



#### Last Time Refinanced Mortgage (% Homeowners)



#### Last Mortgage Payment (% Homeowners)



# Last Time Refinanced Mortgage: Within past year



#### **RECENT HOME PURCHASES**







#### **FUTURE HOME PURCHASES**







# **BESPOKE Surveys**

# **Online Real Estate**

#### **FAVORITE REAL ESTATE APP**





#### HOME IMPROVEMENT PROJECTS