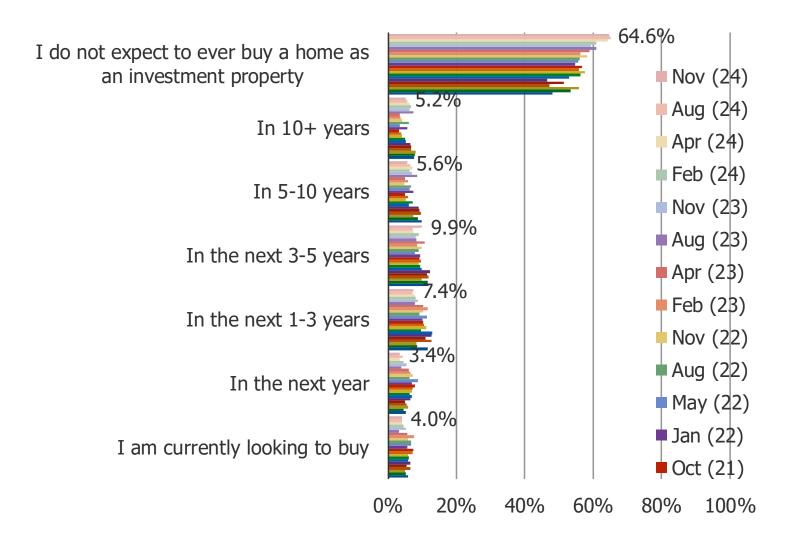

70 |
| Redfin      | 163 |
| Realtor.com | 384 |
| OpenDoor    | 107 |
| Offerpad    | 48  |
| Trulia      | 179 |

#### HAVE YOU RECENTLY BEEN INCREASING OR DECREASING HOW OFTEN YOU VISIT THIS SITE/APP?

Posed to respondents who have visited each of the following.



|             | N=  |
|-------------|-----|
| Zillow      | 570 |
| Redfin      | 163 |
| Realtor.com | 384 |
| OpenDoor    | 107 |
| Offerpad    | 48  |
| Trulia      | 179 |

# **SECTOR TRENDS**

#### WHICH OF THE FOLLOWING BEST DESCRIBES YOUR CURRENT LIVING SITUATION?



#### DO YOU EXPECT TO SELL YOUR HOME AT ANY POINT IN THE FUTURE?

#### Posed to home owners



#### WHEN IS THE LAST TIME YOU MOVED?



#### WHEN DO YOU EXPECT TO MOVE AGAIN?



#### DO YOU EXPECT TO BUY AN INVESTMENT PROPERTY AT ANY POINT IN THE FUTURE?



# **MONTHLY DATA**

#### **MORTGAGE DELINQUENCIES**

#### Last Mortgage Payment (% Homeowners)



#### Last Time Refinanced Mortgage (% Homeowners)



#### Last Mortgage Payment (% Homeowners)



# Last Time Refinanced Mortgage: Within past year



#### **RECENT HOME PURCHASES**







#### **FUTURE HOME PURCHASES**







# **BESPOKE Surveys**

# **Online Real Estate**

#### **FAVORITE REAL ESTATE APP**





#### HOME IMPROVEMENT PROJECTS