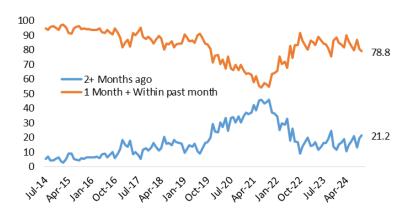

TE/APP?

Posed to respondents who have visited each of the following.



|             | N=  |
|-------------|-----|
| Zillow      | 570 |
| Redfin      | 163 |
| Realtor.com | 384 |
| OpenDoor    | 107 |
| Offerpad    | 48  |
| Trulia      | 179 |

# **SECTOR TRENDS**

#### WHICH OF THE FOLLOWING BEST DESCRIBES YOUR CURRENT LIVING SITUATION?



#### DO YOU EXPECT TO SELL YOUR HOME AT ANY POINT IN THE FUTURE?

#### Posed to home owners



#### WHEN IS THE LAST TIME YOU MOVED?



#### WHEN DO YOU EXPECT TO MOVE AGAIN?



#### DO YOU EXPECT TO BUY AN INVESTMENT PROPERTY AT ANY POINT IN THE FUTURE?



# **MONTHLY DATA**

#### **MORTGAGE DELINQUENCIES**

#### Last Mortgage Payment (% Homeowners)



#### Last Time Refinanced Mortgage (% Homeowners)



#### Last Mortgage Payment (% Homeowners)



# Last Time Refinanced Mortgage: Within past year



#### **RECENT HOME PURCHASES**







#### **FUTURE HOME PURCHASES**







# **BESPOKE Surveys**

# **Online Real Estate**

#### **FAVORITE REAL ESTATE APP**





#### HOME IMPROVEMENT PROJECTS