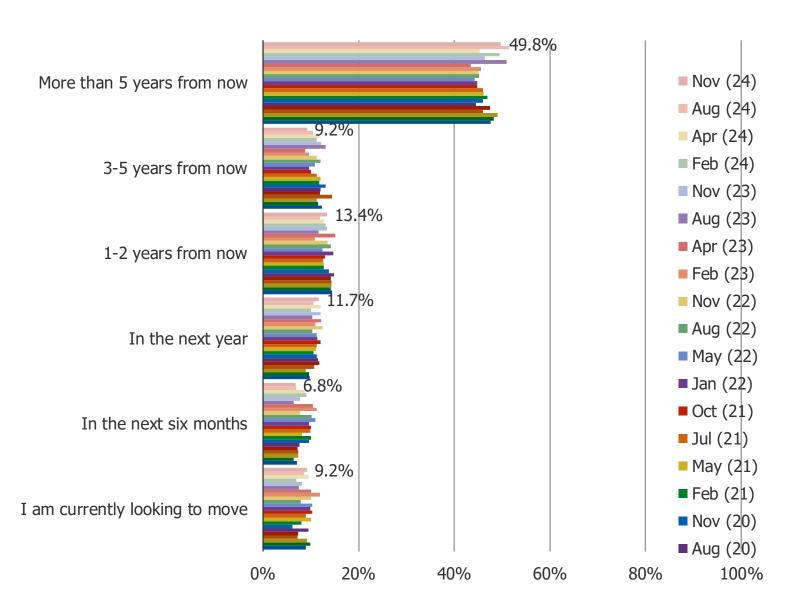

the following.



|             | N=  |
|-------------|-----|
| Zillow      | 570 |
| Redfin      | 163 |
| Realtor.com | 384 |
| OpenDoor    | 107 |
| Offerpad    | 48  |
| Trulia      | 179 |

#### HAVE YOU RECENTLY BEEN INCREASING OR DECREASING HOW OFTEN YOU VISIT THIS SITE/APP?

Posed to respondents who have visited each of the following.



|             | N=  |
|-------------|-----|
| Zillow      | 570 |
| Redfin      | 163 |
| Realtor.com | 384 |
| OpenDoor    | 107 |
| Offerpad    | 48  |
| Trulia      | 179 |

# **SECTOR TRENDS**

#### WHICH OF THE FOLLOWING BEST DESCRIBES YOUR CURRENT LIVING SITUATION?



#### DO YOU EXPECT TO SELL YOUR HOME AT ANY POINT IN THE FUTURE?

#### Posed to home owners



#### WHEN IS THE LAST TIME YOU MOVED?



#### WHEN DO YOU EXPECT TO MOVE AGAIN?



#### DO YOU EXPECT TO BUY AN INVESTMENT PROPERTY AT ANY POINT IN THE FUTURE?



# **MONTHLY DATA**

#### **MORTGAGE DELINQUENCIES**

#### Last Mortgage Payment (% Homeowners)



#### Last Time Refinanced Mortgage (% Homeowners)



#### Last Mortgage Payment (% Homeowners)



# Last Time Refinanced Mortgage: Within past year



#### **RECENT HOME PURCHASES**







#### **FUTURE HOME PURCHASES**







# **BESPOKE Surveys**

# **Online Real Estate**

#### **FAVORITE REAL ESTATE APP**





#### HOME IMPROVEMENT PROJECTS