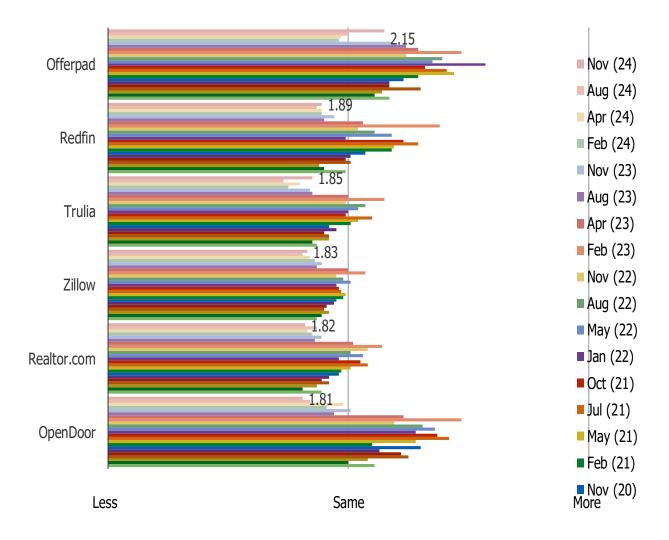

#### HAVE YOU RECENTLY BEEN INCREASING OR DECREASING HOW OFTEN YOU VISIT THIS SITE/APP?

Posed to respondents who have visited each of the following.

|             | N=  |
|-------------|-----|
| Zillow      | 570 |
| Redfin      | 163 |
| Realtor.com | 384 |
| OpenDoor    | 107 |
| Offerpad    | 48  |
| Trulia      | 179 |