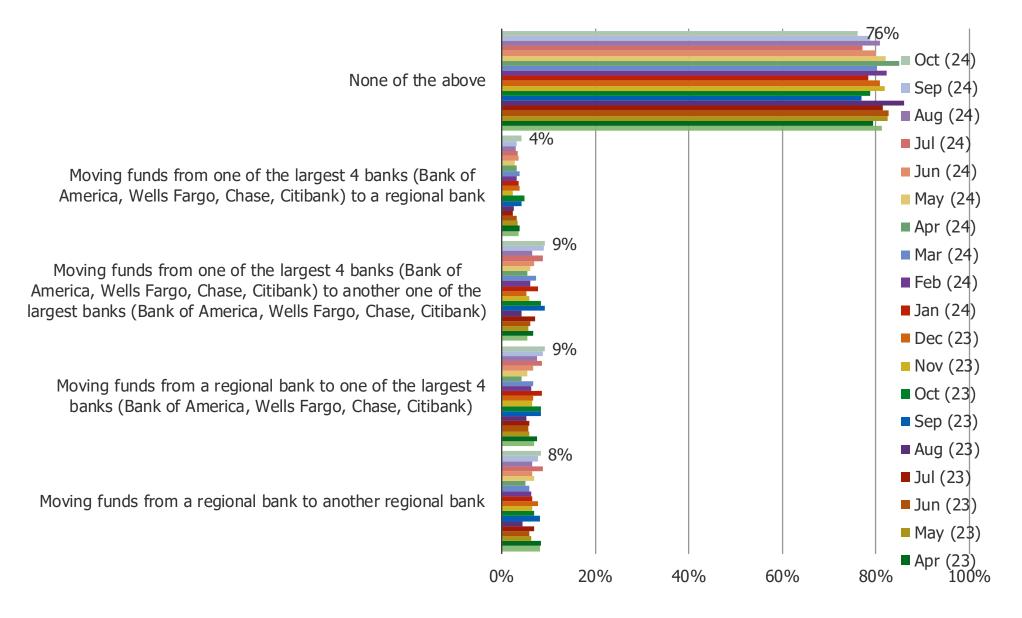

**BESPOKE MARKET INTELLIGENCE** 

# **US Banking Survey**

1,500 US Consumers Balanced To Census, Tracked Monthly

October 2024

### How many banks in total do you currently have relationships/accounts with?

Posed to all respondents. (N=1502)



## How much money do you currently have sitting in checking/savings accounts across ALL of the banks you have money with?



# What is the largest amount of money that you currently have sitting in checking/savings accounts within ONE individual bank?



#### What is the primary reason that you like your current bank?



#### Thinking about the past 30 days, which of the following best describes you?



#### In the next 6 months, are you considering...



#### What are the reasons for changing banks or moving funds?

Posed to all respondents who are considering changing banks or moving funds. (N=334)



#### Which would you prefer for banking needs?



### How much confidence would you currently have in placing money into the following...

Posed to all respondents. (N=1502)



Checking/Savings account at a regional bank

#### How much confidence would you currently have in placing money into the following...

Posed to all respondents. (N=1502)

Checking/Savings account at one of the largest 4 banks (Bank of America, Wells Fargo, Chase, Citibank)



#### How much confidence would you currently have in placing money into the following...

Posed to all respondents. (N=1502)



Source: 🛞 Bespoke Market Intelligence Survey

#### How much confi