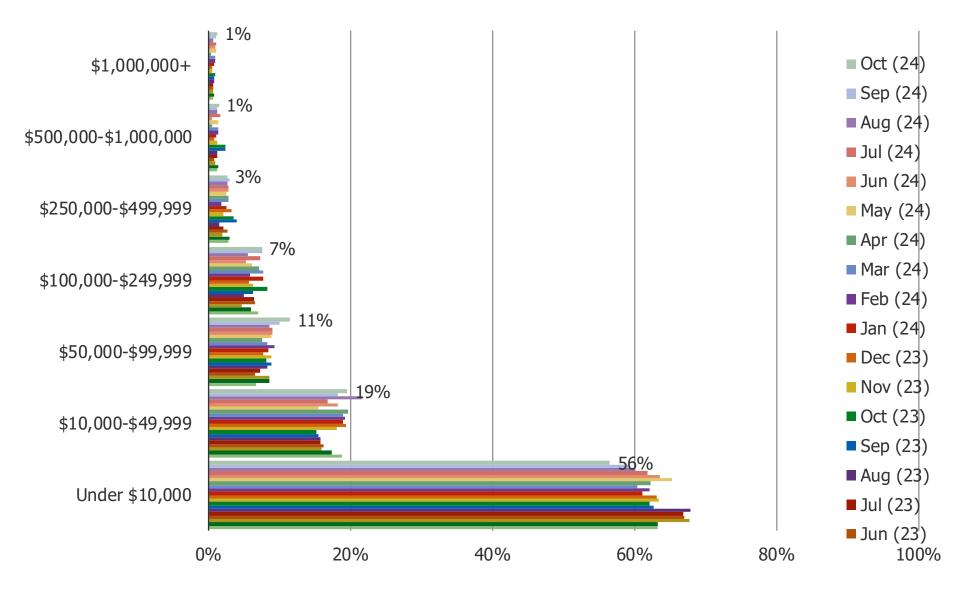

# What is the largest amount of money that you currently have sitting in checking/savings accounts within ONE individual bank?