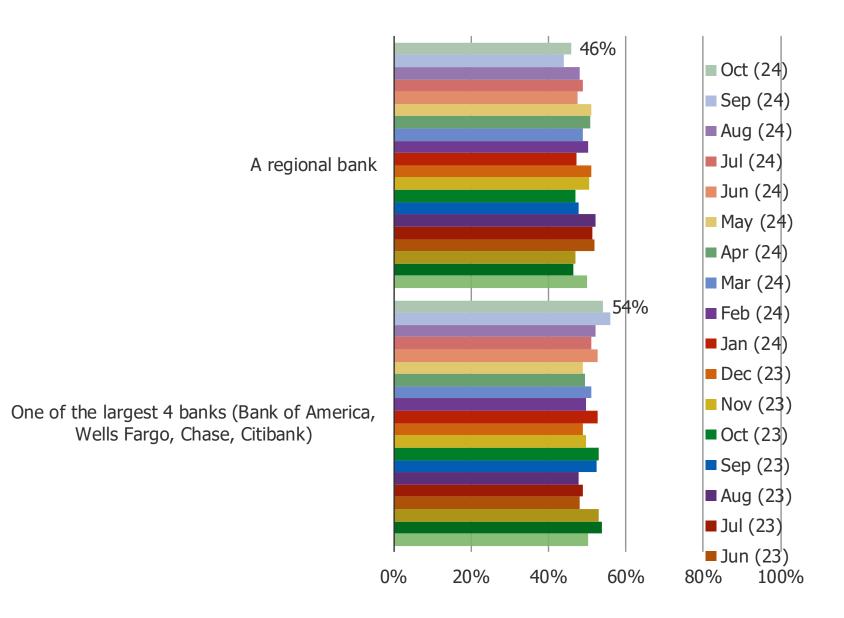

Monthly

October 2024

### How many banks in total do you currently have relationships/accounts with?

Posed to all respondents. (N=1502)



## How much money do you currently have sitting in checking/savings accounts across ALL of the banks you have money with?



# What is the largest amount of money that you currently have sitting in checking/savings accounts within ONE individual bank?



#### What is the primary reason that you like your current bank?



#### Thinking about the past 30 days, which of the following best describes you?



#### In the next 6 months, are you considering...



#### What are the reasons for changing banks or moving funds?

Posed to all respondents who are considering changing banks or moving funds. (N=334)



#### Which would you prefer for banking needs?



### How much confidence would you currently have in placing money into the following...

Posed to all respondents. (N=1502)



Checking/Savings account at a regional bank

#### How much confidence would you currently have in placing money into the following...

Posed to all respondents. (N=1502)

Checking/Savings account at one of the largest 4 banks (Bank of America, Wells Fargo, Chase, Citibank)



#### How much confidence would you currently have in placing money into the following...

Posed to all respondents. (N=1502)



Source: 🛞 Bespoke Market Intelligence Survey

#### How much confidence would you currently have in placing money into the following...

Posed to all respondents. (N=1502)



Equities/the stock market

#### How much confidence would you currently have in placing mone