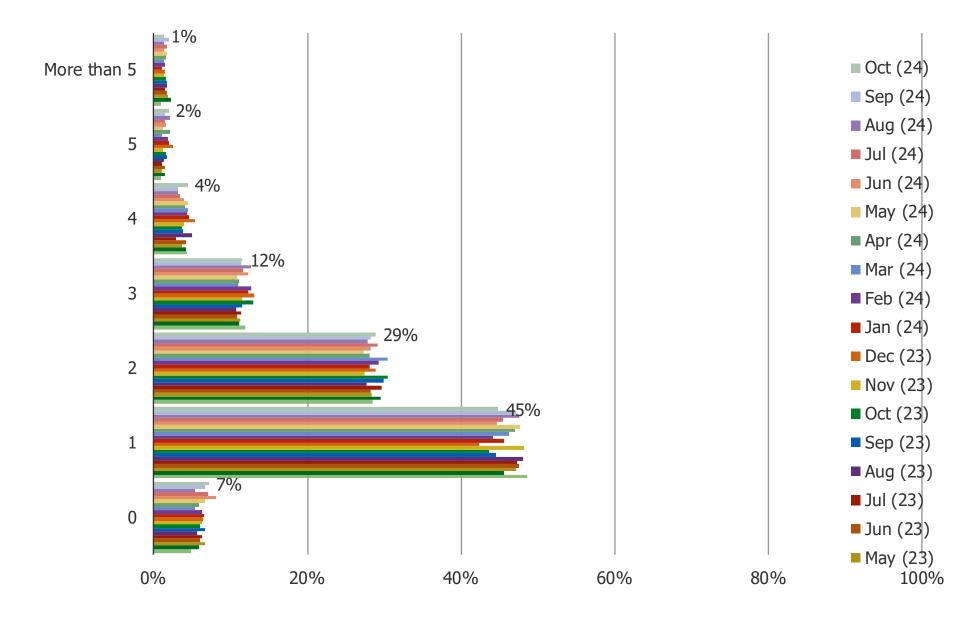

### How many banks in total do you currently have relationships/accounts with?

Posed to all respondents. (N=1502)