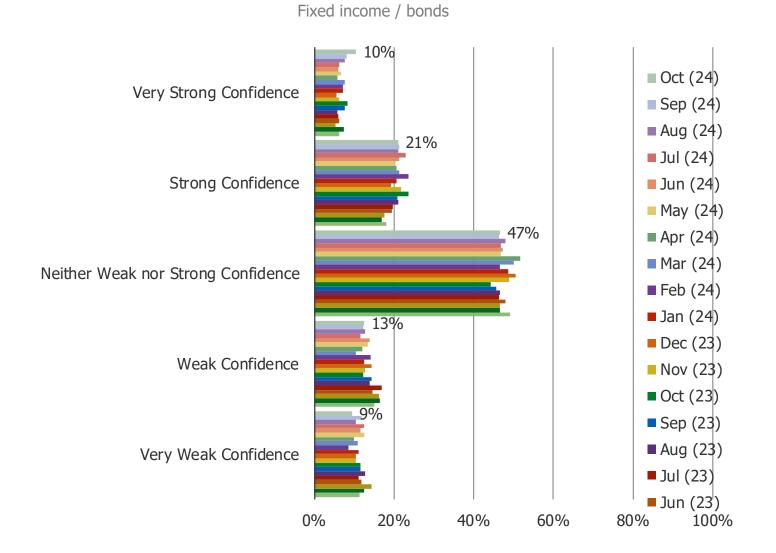

### How much confidence would you currently have in placing money into the following...

Posed to all respondents. (N=1502)

Checking/Savings account at a regional bank