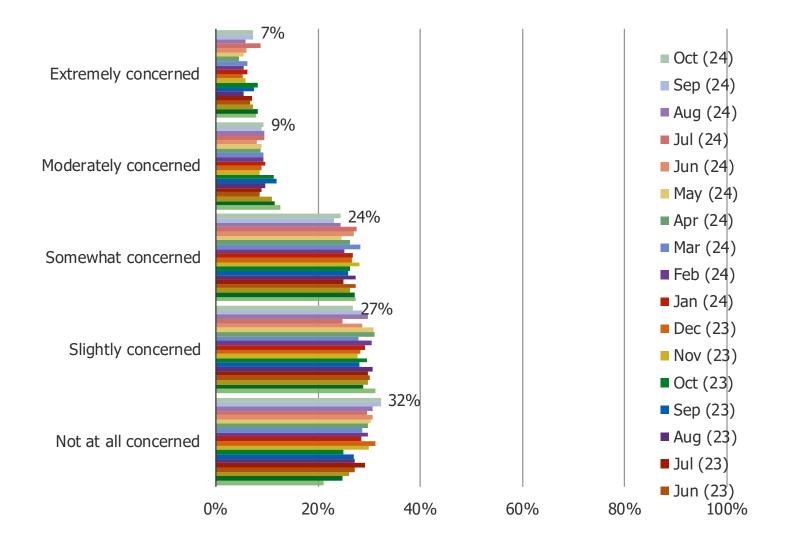

### Do you have any level of concern about the health of regional banks in the US?

Posed to all respondents. (N=1502)