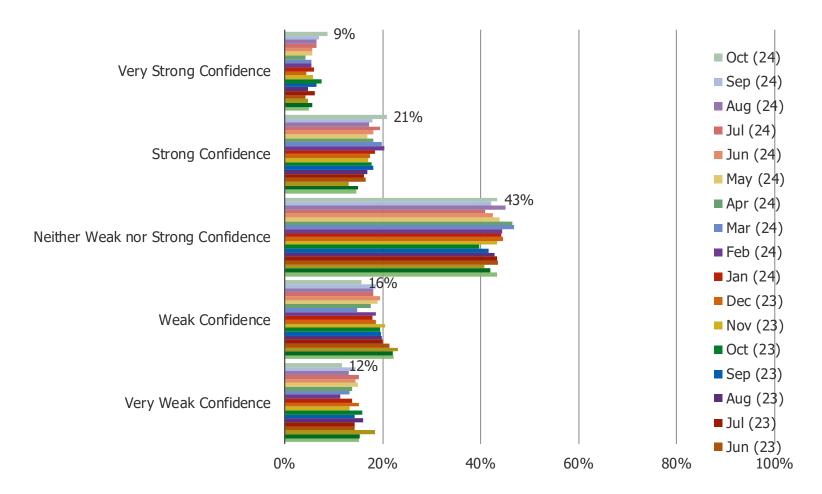

#### How much confidence would you currently have in placing money into the following...

Posed to all respondents. (N=1502)

Cryptocurrencies