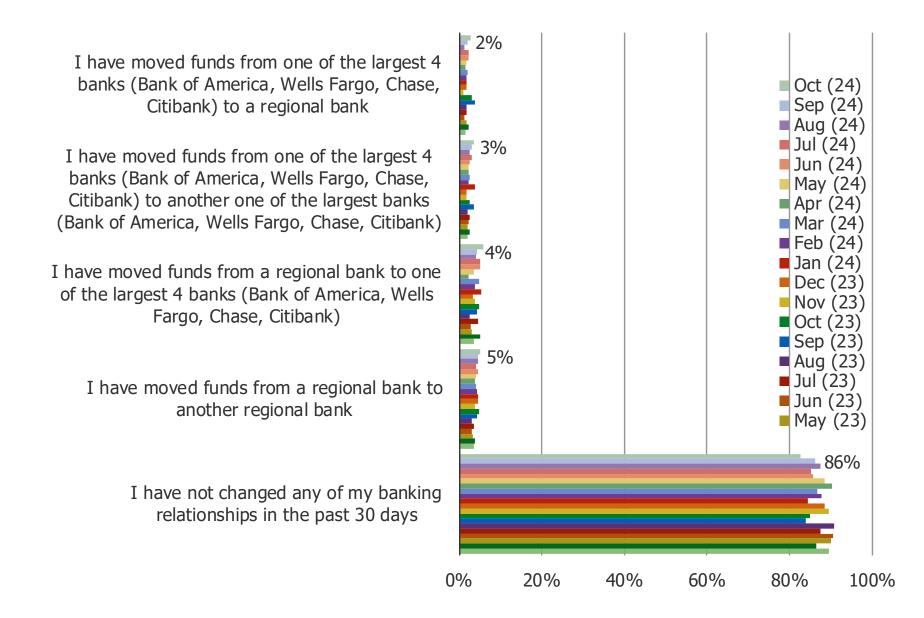

#### Thinking about the past 30 days, which of the following best describes you?