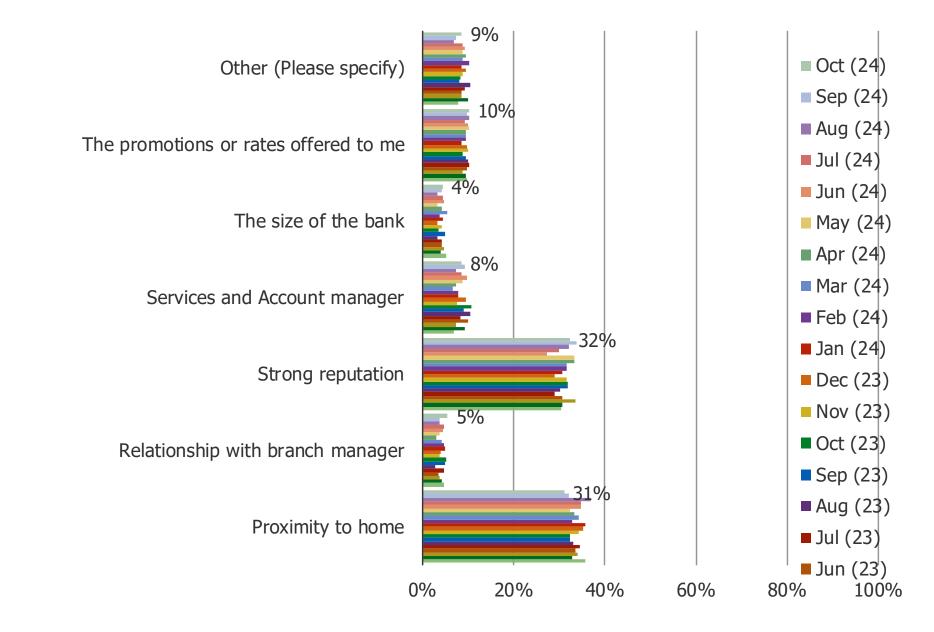

**BESPOKE MARKET INTELLIGENCE** 

# **US Banking Survey**

1,500 US Consumers Balanced To Census, Tracked Monthly

October 2024

### How many banks in total do you currently have relationships/accounts with?

Posed to all respondents. (N=1502)



## How much money do you currently have sitting in checking/savings accounts across ALL of the banks you have money with?



# What is the largest amount of money that you currently have sitting in checking/savings accounts within ONE individual bank?



#### What is the primary reason that you like your current bank?



#### Thinking about the past 30 days, which of the following best describes you?



#### In the next 6 months, are you considering...



#### What are the reasons for changing banks or moving funds?

Posed to all respondents who are considering changing banks or moving funds. (N=334)



#### Which would you prefer for banking needs?



### How much confidence would you currently have in placing money into the following...

Posed to all respondents. (N=1502)



Checking/Savings account at a regional bank

#### How much confidence would you currently have in placing money into the following...

Posed to all respondents. (N=1502)

Checking/Savings account at one of the largest 4 banks (Bank of America, Wells Fargo, Chase, Citibank)



#### How much confidence would you currently have in pla