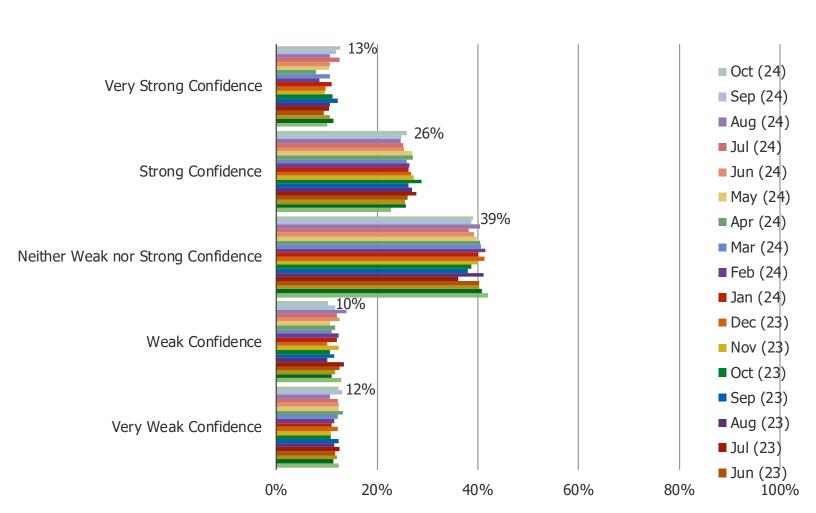

#### How much confidence would you currently have in placing money into the following...

Posed to all respondents. (N=1502)

Equities/the stock market

#### How much confidence would you currently have in placing money into the following...

Posed to all respondents. (N=1502)

Source: 🛞 Bespoke Market Intelligence Survey