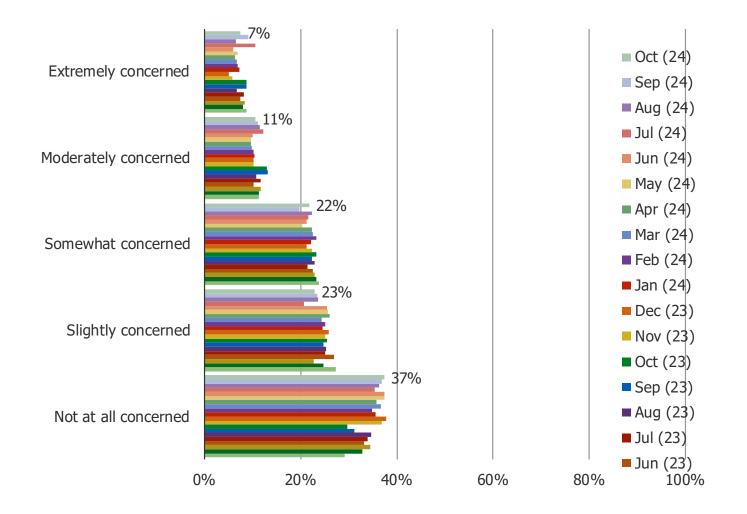

## Do you have any level of concern about the health of the biggest four banks in the US (Bank of America, Wells Fargo, Chase, Citibank)?

Posed to all respondents. (N=1502)