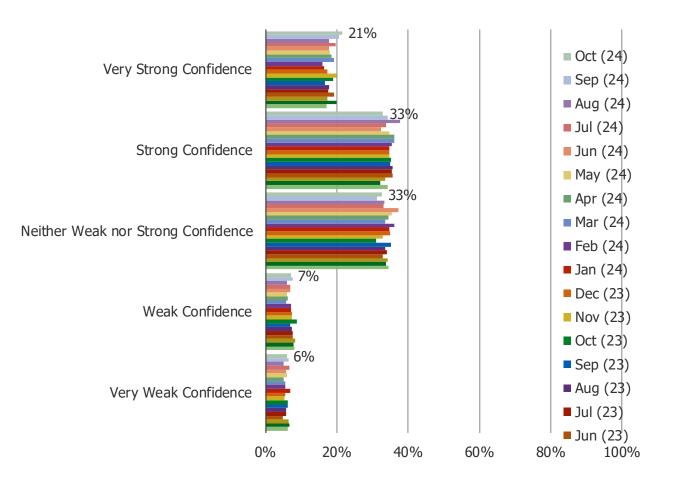

### How much confidence would you currently have in placing money into the following...

Posed to all respondents. (N=1502)

Checking/Savings account at a regional bank

#### How much confidence would you currently have in placing money into the following...

Posed to all respondents. (N=1502)

Source: 🛞 Bespoke Market Intelligence Survey