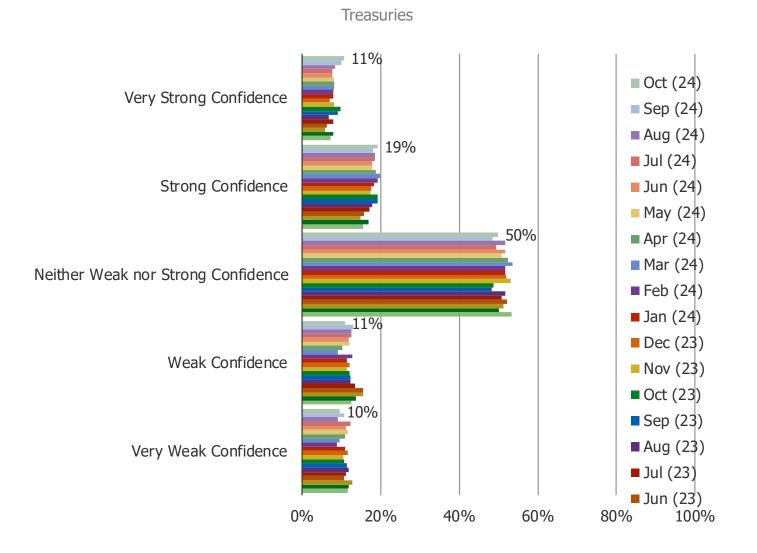

#### How much confidence would you currently have in placing money into the following...

Posed to all respondents. (N=1502)

Real Estate