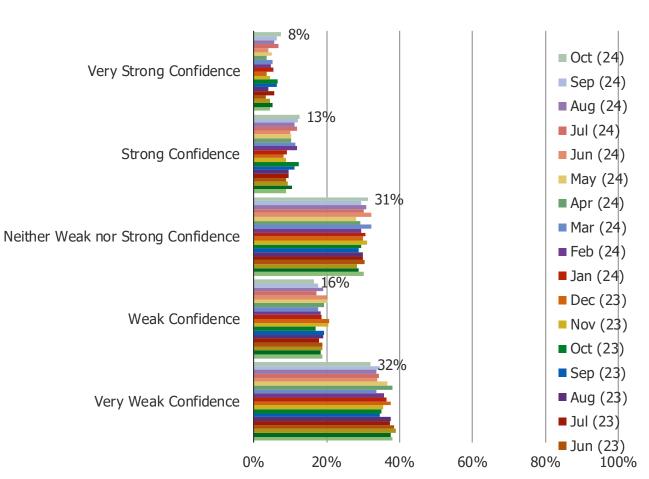

#### How much confidence would you currently have in placing money into the following...

Posed to all respondents. (N=1502)

Cryptocurrencies