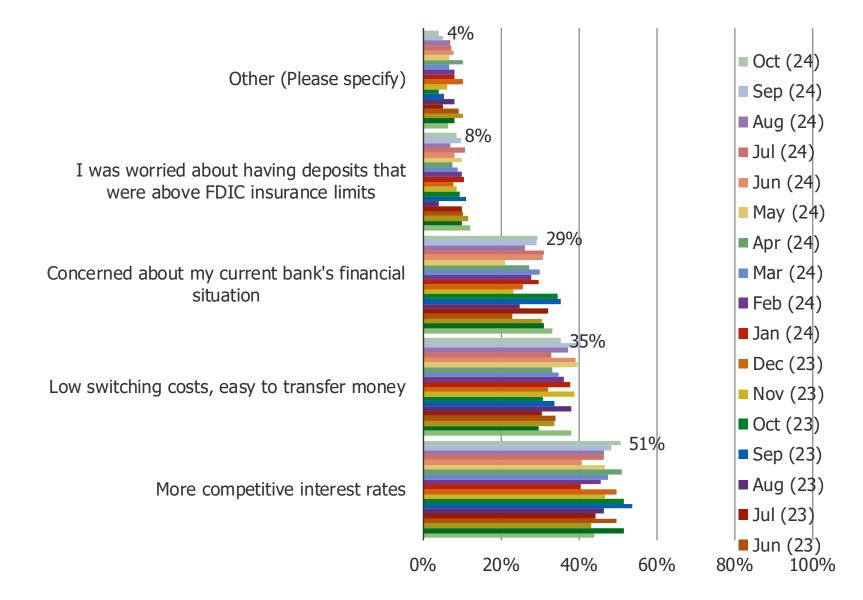

*

1,500 US Consumers Balanced To Census, Tracked Monthly

October 2024

### How many banks in total do you currently have relationships/accounts with?

Posed to all respondents. (N=1502)



## How much money do you currently have sitting in checking/savings accounts across ALL of the banks you have money with?



# What is the largest amount of money that you currently have sitting in checking/savings accounts within ONE individual bank?



#### What is the primary reason that you like your current bank?



#### Thinking about the past 30 days, which of the following best describes you?



#### In the next 6 months, are you considering...



#### What are the reasons for changing banks or moving funds?

Posed to all respondents who are considering changing banks or moving funds. (N=334)



#### Which would you prefer for banking needs?



### How much confidence would you currently have in placing money into the following...

Posed to all respondents. (N=1502)



Checking/Savings account at a regional bank

#### How much confidence would you currently have in placing money into the following...

Posed to all respondents. (N=1502)

Checking/Savings account at one of the largest 4 banks (Bank of America, Wells Fargo, Chase, Citibank)



#### How much confidence would you currently have in placing money into the following...

Posed to all respondents. (N=1502)



Source: 🛞 Bespoke Market Intelligence Survey

#### How much confidence would you currently have in placing money into the following...

Posed to all respondents. (N=1502)



Equities/the stock market

#### How much c