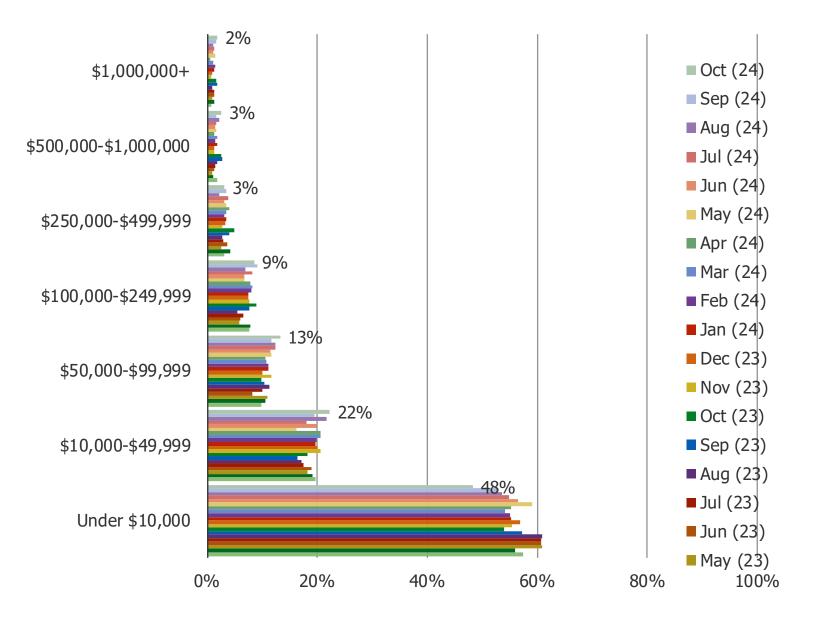

## How much money do you currently have sitting in checking/savings accounts across ALL of the banks you have money with?