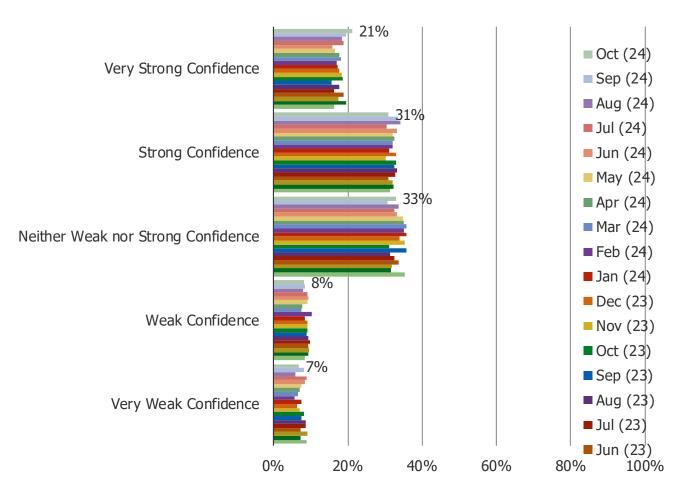

#### How much confidence would you currently have in placing money into the following...

Posed to all respondents. (N=1502)

Checking/Savings account at one of the largest 4 banks (Bank of America, Wells Fargo, Chase, Citibank)