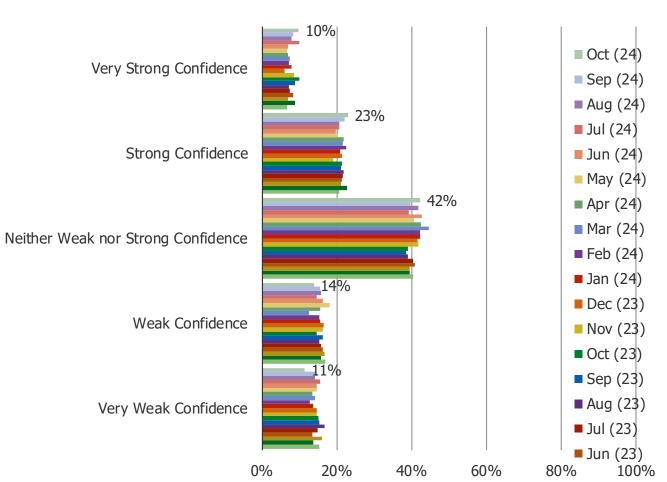

#### How much confidence would you currently have in placing money into the following...

Posed to all respondents. (N=1502)

Checking/Savings account at one of the largest 4 banks (Bank of America, Wells Fargo, Chase, Citibank)

#### How much confidence would you currently have in placing money into the following...

Posed to all respondents. (N=1502)

Source: 🛞 Bespoke Market Intelligence Survey