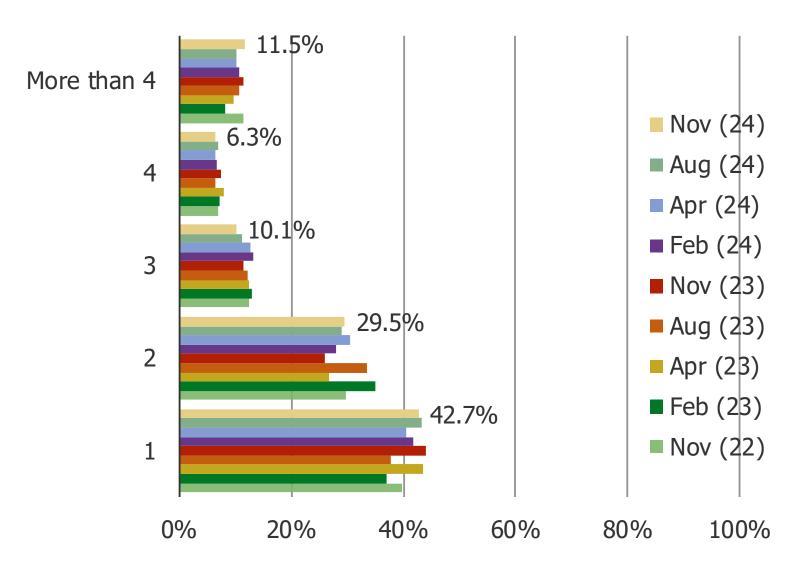

AT IS YOUR OPINION OF THIS RETAILER IN GENERAL FOR PET PRODUCT PURCHASES?

Posed to pet owners who have shopped each of the following retailers in the past month



THINKING ABOUT THE LAST TIME YOU PURCHASED PET FOOD OR PRODUCTS, FROM WHICH RETAILER DID YOU MAKE THE PURCHASE?



THINKING ABOUT THE NEXT TIME YOU NEED TO PURCHASE PET FOOD OR PRODUCTS, FROM WHICH RETAILER WILL YOU BE MOST LIKELY TO PURCHASE FROM?



**CROSS-SHOPPING AMAZON** 

WHEN YOU SHOP FOR PET FOOD OR PRODUCTS FROM THE FOLLOWING, HOW LIKELY ARE YOU TO PRICE CHECK THE ITEM ON AMAZON BEFORE MAKING THE PURCHASE?

Posed to pet owners who regularly or occasionally shop each of the following.



## PET OWNER BACKGROUND

#### DO YOU CURRENTLY HAVE ONE OR MORE PETS?

Posed to all respondents.



#### HOW MANY PETS DO YOU HAVE?



#### WHAT KIND OF PET(S) DO YOU HAVE? (SELECT ALL THAT APPLY)