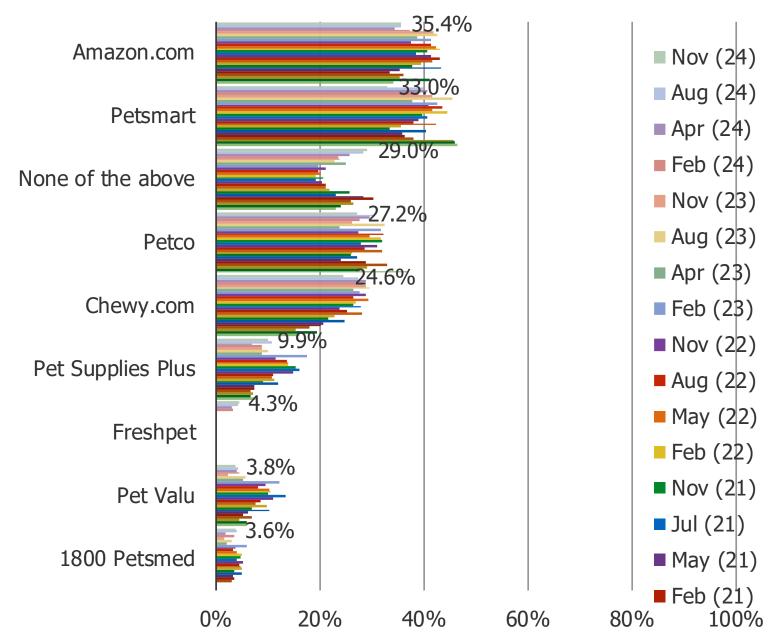

# RESPONDENTS WHO PURCHASED ITEMS IN THE PAST MONTH

HAVE YOU SHOPPED ANY OF THE FOLLOWING RETAILERS IN THE PAST MONTH FOR PET PRODUCTS? (SELECT ALL THAT APPLY)