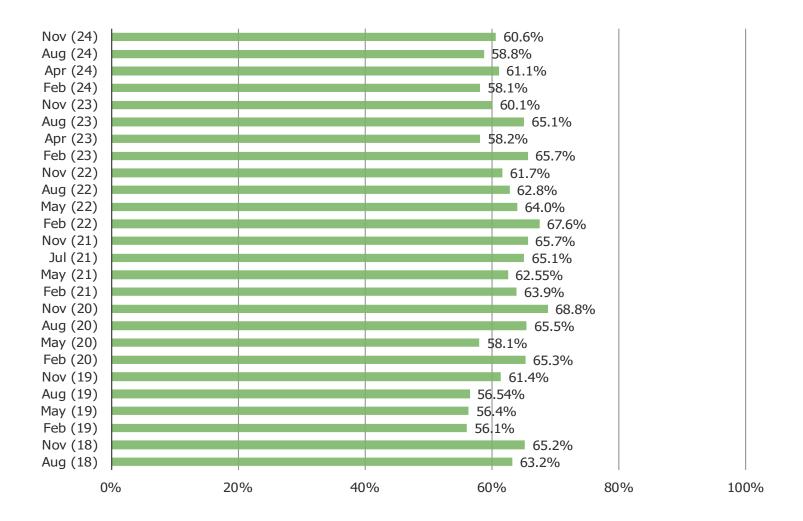

SELECT ALL THAT APPLY)





#### WHAT IS YOUR OPINION OF THIS RETAILER IN GENERAL FOR PET PRODUCT PURCHASES?

Posed to pet owners who have shopped each of the following retailers in the past month



THINKING ABOUT THE LAST TIME YOU PURCHASED PET FOOD OR PRODUCTS, FROM WHICH RETAILER DID YOU MAKE THE PURCHASE?



THINKING ABOUT THE NEXT TIME YOU NEED TO PURCHASE PET FOOD OR PRODUCTS, FROM WHICH RETAILER WILL YOU BE MOST LIKELY TO PURCHASE FROM?



**CROSS-SHOPPING AMAZON** 

WHEN YOU SHOP FOR PET FOOD OR PRODUCTS FROM THE FOLLOWING, HOW LIKELY ARE YOU TO PRICE CHECK THE ITEM ON AMAZON BEFORE MAKING THE PURCHASE?

Posed to pet owners who regularly or occasionally shop each of the following.



## PET OWNER BACKGROUND

#### DO YOU CURRENTLY HAVE ONE OR MORE PETS?

Posed to all respondents.



#### HOW MANY PETS DO YOU HAVE?



#### WHAT KIND OF PET(S) DO YOU HAVE? (SELECT ALL THAT APPLY)