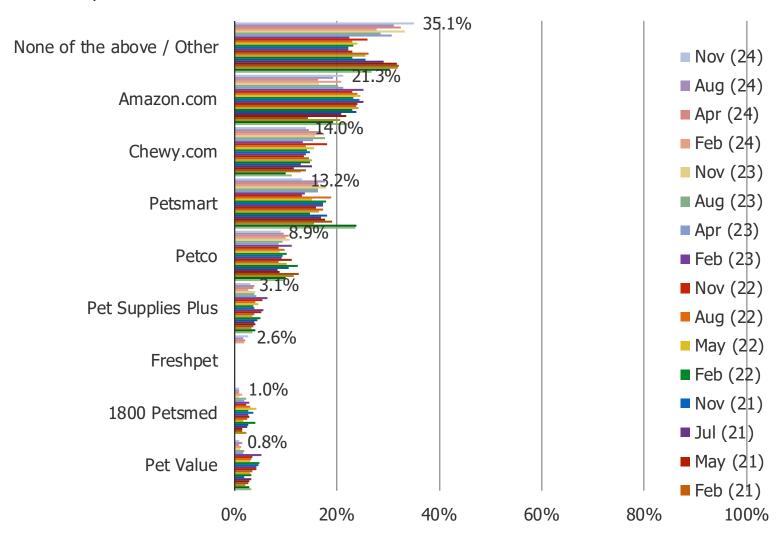

THINKING ABOUT THE NEXT TIME YOU NEED TO PURCHASE PET FOOD OR PRODUCTS, FROM WHICH RETAILER WILL YOU BE MOST LIKELY TO PURCHASE FROM?

**CROSS-SHOPPING AMAZON** 

WHEN YOU SHOP FOR PET FOOD OR PRODUCTS FROM THE FOLLOWING, HOW LIKELY ARE YOU TO PRICE CHECK THE ITEM ON AMAZON BEFORE MAKING THE PURCHASE?