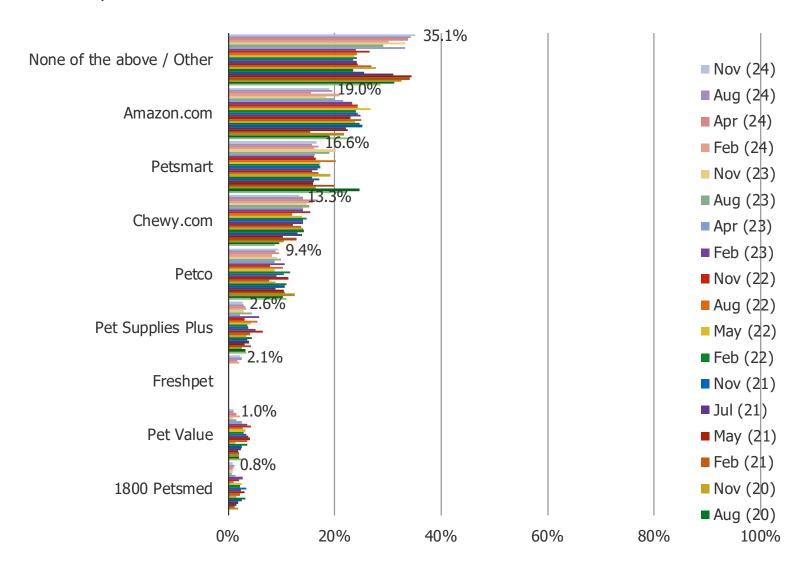

#### WHAT IS YOUR OPINION OF THIS RETAILER IN GENERAL FOR PET PRODUCT PURCHASES?

Posed to pet owners who have shopped each of the following retailers in the past month

THINKING ABOUT THE LAST TIME YOU PURCHASED PET FOOD OR PRODUCTS, FROM WHICH RETAILER DID YOU MAKE THE PURCHASE?