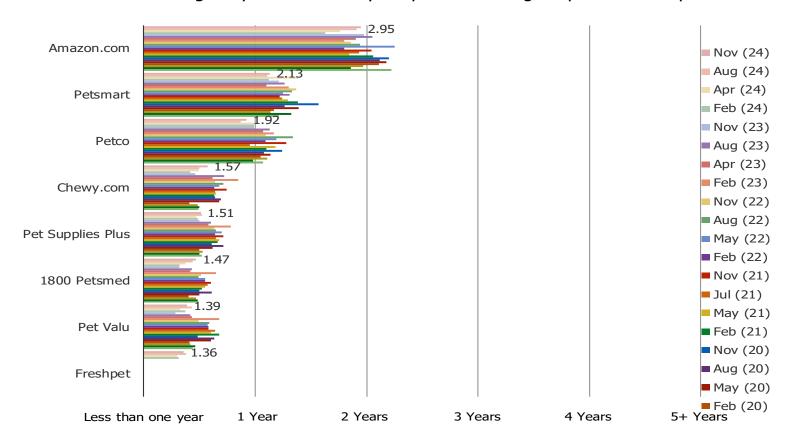

#### FOR HOW LONG HAVE YOU BEEN A CUSTOMER OF THIS RETAILER?

Posed to those who regularly or occasionally shop the following for pet food and products

|                   | N=  |
|-------------------|-----|
| Petsmart          | 340 |
| Petco             | 381 |
| Pet Valu          | 552 |
| Pet Supplies Plus | 492 |
| Amazon.com        | 296 |
| Chewy.com         | 396 |
| 1800 Petsmed      | 548 |
| Freshpet          | 535 |