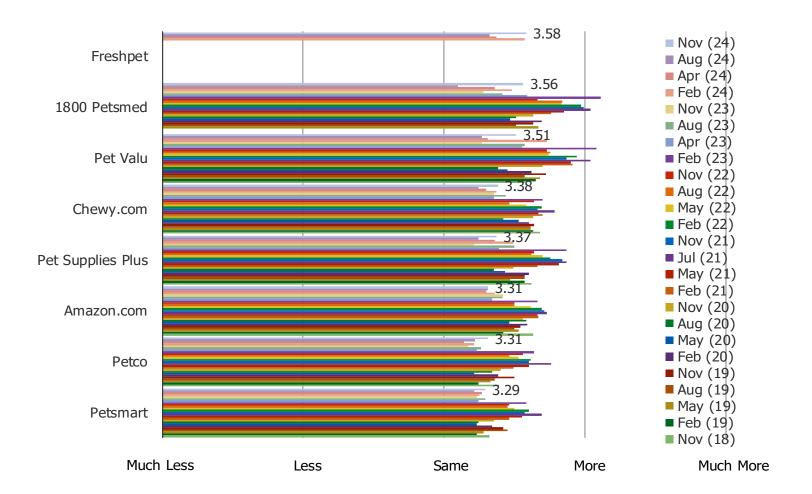

# RESPONDENTS WHO REGULARLY OR OCCASIONALLY SHOP EACH RETAILER

DO YOU EXPECT TO USE THIS RETAILER FOR PET FOOD AND PRODUCTS MORE OR LESS OFTEN THAN YOU ARE NOW GOING FORWARD?

Posed to those who regularly or occasionally shop the following for pet food and products

|                   | N=  |
|-------------------|-----|
| Petsmart          | 267 |
| Petco             | 226 |
| Pet Valu          | 55  |
| Pet Supplies Plus | 115 |
| Amazon.com        | 311 |
| Chewy.com         | 211 |
| 1800 Petsmed      | 59  |
| Freshpet          | 72  |