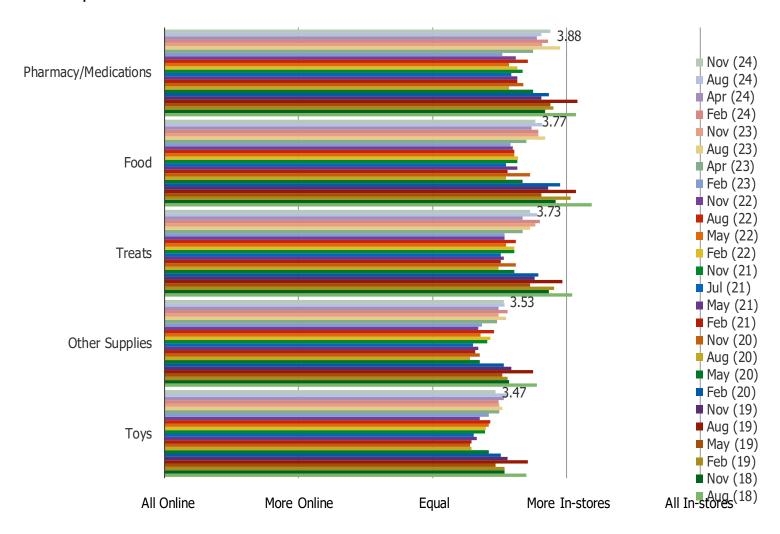

| 14/14/14/       | nacho | keintel  | com |
|-----------------|-------|----------|-----|
| <b>VVVVVV</b> . | DESDU | VEILICE. |     |

Pet Retail

PET PRODUCT TYPES: IN-STORES OR ONLINE

#### DO YOU PREFER TO BUY THE FOLLOWING TYPES OF PRODUCTS IN-STORES OR ONLINE?

| www.        | hachal | Lainta | I $COM$ |
|-------------|--------|--------|---------|
| V V V V V V | DUSDU  |        | I.COIII |