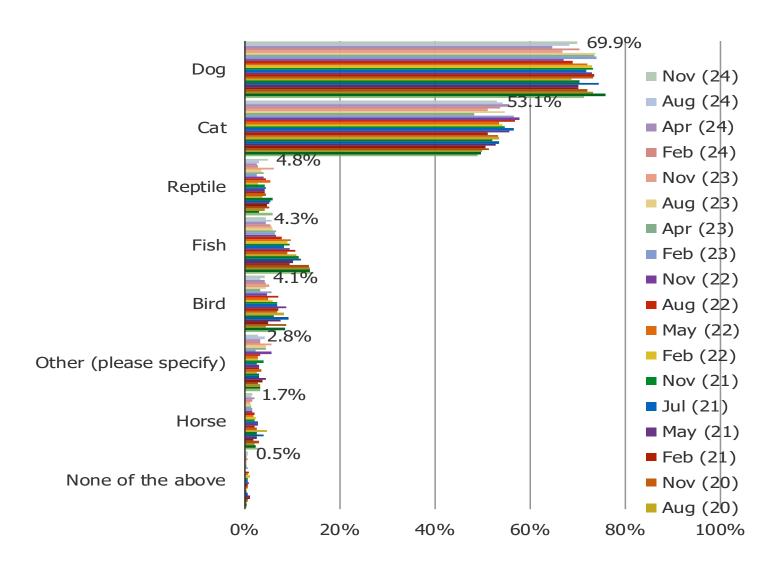

RCHASES?

Posed to pet owners who have shopped each of the following retailers in the past month



THINKING ABOUT THE LAST TIME YOU PURCHASED PET FOOD OR PRODUCTS, FROM WHICH RETAILER DID YOU MAKE THE PURCHASE?



THINKING ABOUT THE NEXT TIME YOU NEED TO PURCHASE PET FOOD OR PRODUCTS, FROM WHICH RETAILER WILL YOU BE MOST LIKELY TO PURCHASE FROM?



**CROSS-SHOPPING AMAZON** 

WHEN YOU SHOP FOR PET FOOD OR PRODUCTS FROM THE FOLLOWING, HOW LIKELY ARE YOU TO PRICE CHECK THE ITEM ON AMAZON BEFORE MAKING THE PURCHASE?

Posed to pet owners who regularly or occasionally shop each of the following.



## PET OWNER BACKGROUND

#### DO YOU CURRENTLY HAVE ONE OR MORE PETS?

Posed to all respondents.



#### HOW MANY PETS DO YOU HAVE?



#### WHAT KIND OF PET(S) DO YOU HAVE? (SELECT ALL THAT APPLY)