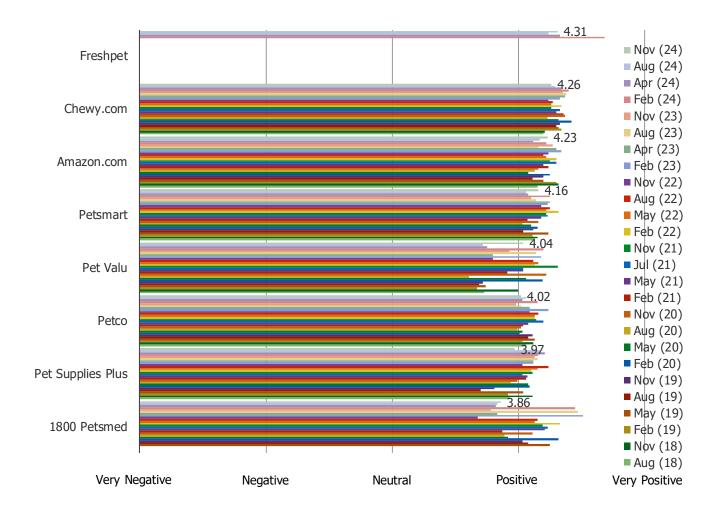

#### WHAT IS YOUR OPINION OF THIS RETAILER IN GENERAL FOR PET PRODUCT PURCHASES?

Posed to pet owners who have shopped each of the following retailers in the past month

THINKING ABOUT THE LAST TIME YOU PURCHASED PET FOOD OR PRODUCTS, FROM WHICH RETAILER DID YOU MAKE THE PURCHASE?