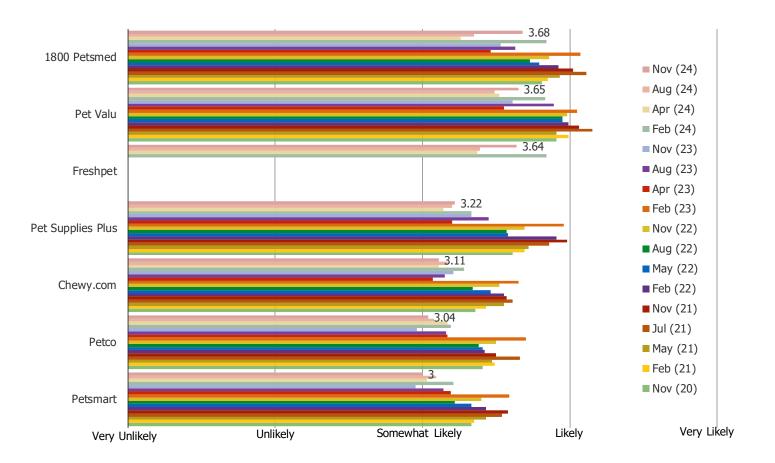

#### WHAT IS YOUR OPINION OF THIS RETAILER IN GENERAL FOR PET PRODUCT PURCHASES?

Posed to pet owners who have shopped each of the following retailers in the past month

THINKING ABOUT THE LAST TIME YOU PURCHASED PET FOOD OR PRODUCTS, FROM WHICH RETAILER DID YOU MAKE THE PURCHASE?