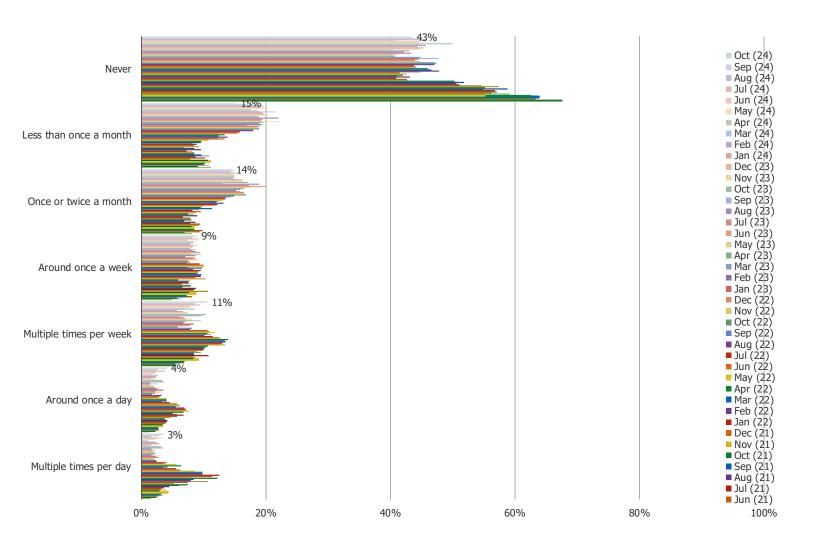

no | KAINTAI | -com |
|---------------------------------------|-------|---------|------|
| * * * * * * * * * * * * * * * * * * * | DCJDO |         |      |

| RESPOKE MARKET INTEL |  |
|----------------------|--|
|                      |  |
|                      |  |

GENERAL TRANSPORTATION TREND DATA

#### HOW OFTEN DO YOU USE THE FOLLOWING FORMS OF TRANSPORTATION?



#### HAVE YOU CHANGED HOW OFTEN YOU USE THE FOLLOWING COMPARED TO ONE YEAR AGO?

Posed to respondents who use the following forms of transportation (more than never).



# MONTHLY DATA TRACKING

#### HOW OFTEN DO YOU USE UBER RIDE SHARING?



#### HOW OFTEN DO YOU USE LYFT RIDE SHARING?



#### DO YOU REGULARLY OR OCCASIONALLY USE THE FOLLOWING FOOD DELIVERY SITES/APPS?



#### **HOW OFTEN DO YOU USE FOOD DELIVERY APPS?**