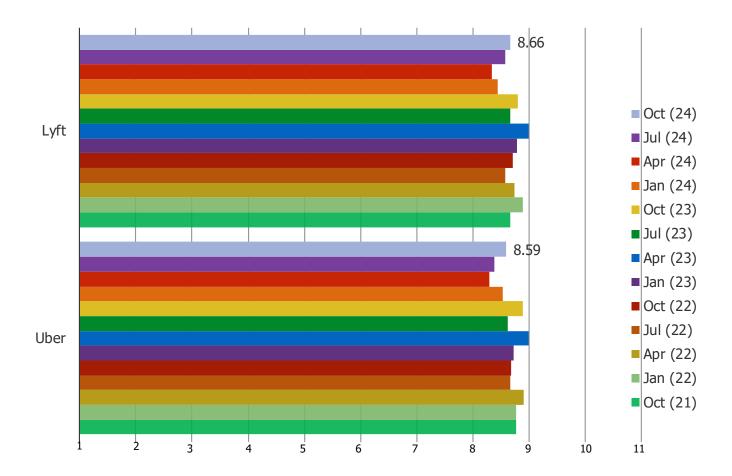

#### HOW WOULD YOU RATE THE USER EXPERIENCE WHEN INTERACTING WITH THE FOLLOWING?

Posed to respondents who have the following downloaded on their phone.

IN YOUR OPINION, HAS THE EXPERIENCE OF USING THE FOLLOWING GOTTEN BETTER OR WORSE OVER TIME?

Posed to respondents who have the following downloaded on their phone.