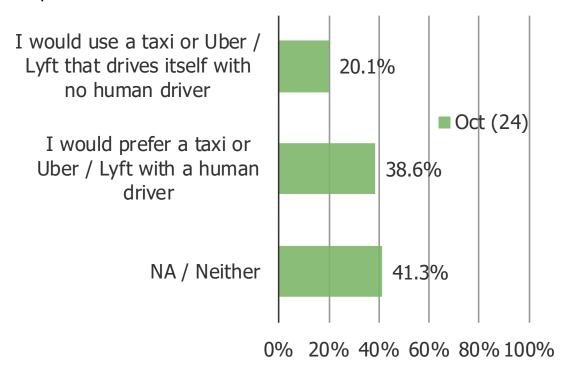

#### IF IT WAS THE SAME PRICE, WHICH WOULD YOU PREFER?

Posed to all respondents.

Respondents who use Uber at least monthly (N = 251)