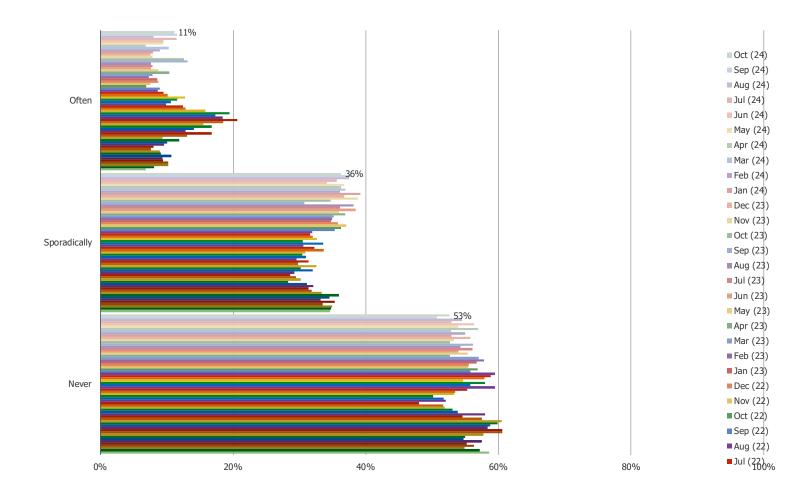

/ UBER EATS FOR THE FOLLOWING?

Posed to respondents who have used Uber and/or Uber Eats AND use the platform for each of the following.



| www.                                  | nesno | KAINTAI | -com |
|---------------------------------------|-------|---------|------|
| * * * * * * * * * * * * * * * * * * * | DCJDO |         |      |

| RESPOKE MARKET INTEL |  |
|----------------------|--|
|                      |  |
|                      |  |

GENERAL TRANSPORTATION TREND DATA

#### HOW OFTEN DO YOU USE THE FOLLOWING FORMS OF TRANSPORTATION?



#### HAVE YOU CHANGED HOW OFTEN YOU USE THE FOLLOWING COMPARED TO ONE YEAR AGO?

Posed to respondents who use the following forms of transportation (more than never).



# MONTHLY DATA TRACKING

#### HOW OFTEN DO YOU USE UBER RIDE SHARING?



#### HOW OFTEN DO YOU USE LYFT RIDE SHARING?



#### DO YOU REGULARLY OR OCCASIONALLY USE THE FOLLOWING FOOD DELIVERY SITES/APPS?



#### **HOW OFTEN DO YOU USE FOOD DELIVERY APPS?**