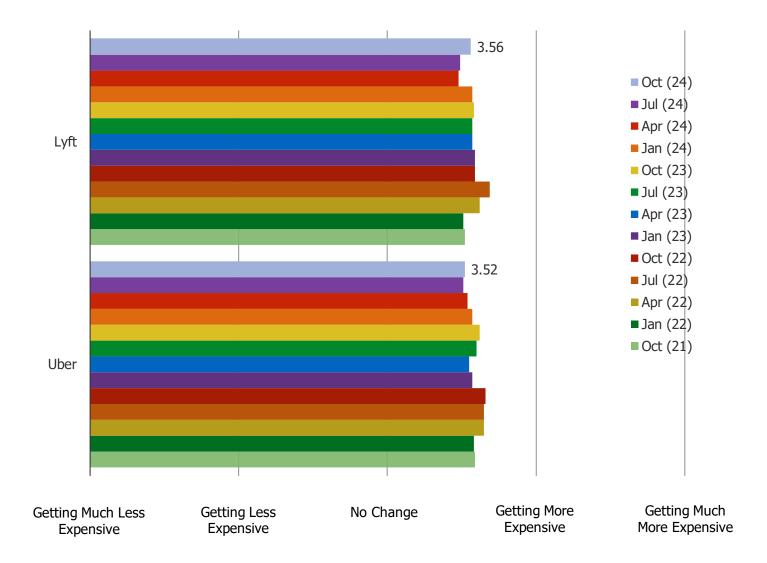

#### TO YOUR KNOWLEDGE, HAVE THE PRICES TO USE THE FOLLOWING BEEN CHANGING AT ALL?

Posed to respondents who have the following downloaded on their phone.