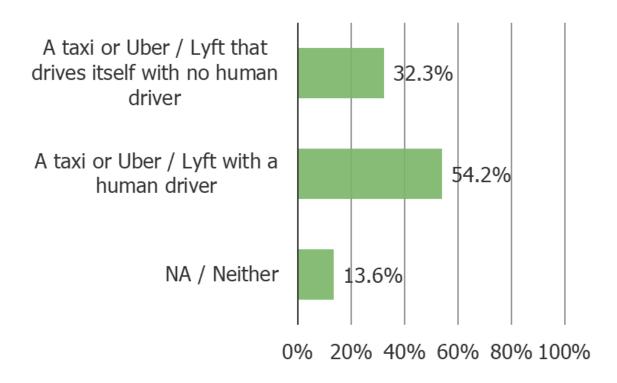

# **NEW QUESTIONS**

HOW MUCH TRUST WOULD YOU HAVE IN USING A ROBOTAXI SERVICE? IE - LIKE UBER OR LYFT, BUT A DRIVER-LESS CAR.

Posed to all respondents.

Respondents who use Uber at least monthly (N = 251)