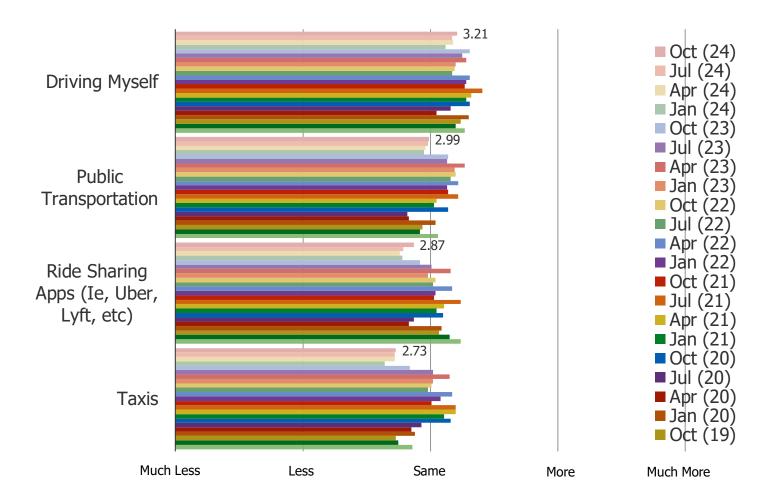

#### HAVE YOU CHANGED HOW OFTEN YOU USE THE FOLLOWING COMPARED TO ONE YEAR AGO?

Posed to respondents who use the following forms of transportation (more than never).