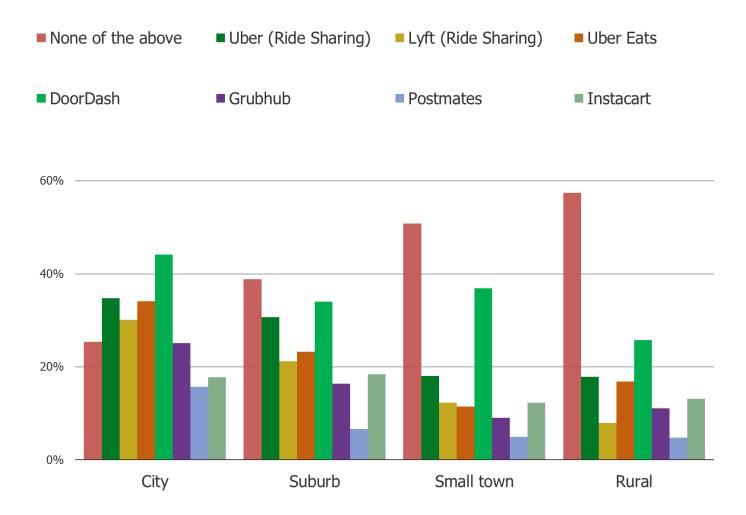

#### HAVE YOU EVER USED ANY OF THE FOLLOWING APPS/PLATFORMS? SELECT ALL THAT APPLY