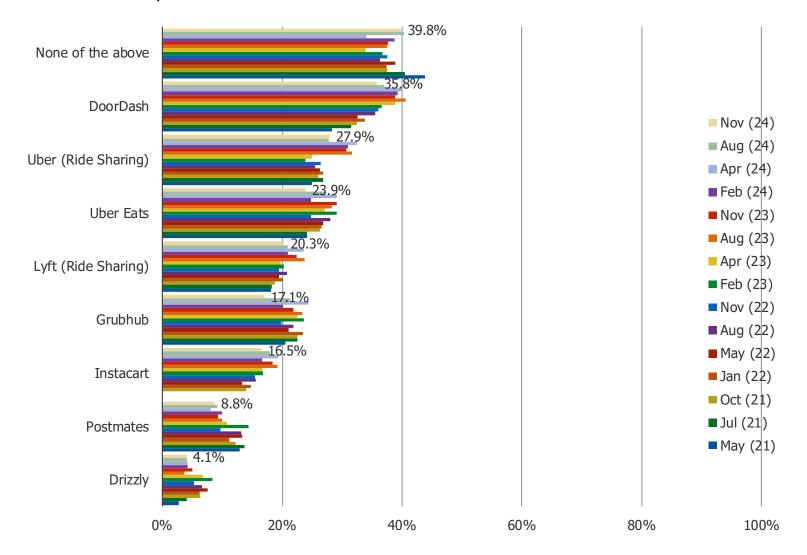

#### HAVE YOU EVER USED ANY OF THE FOLLOWING APPS/PLATFORMS? SELECT ALL THAT APPLY