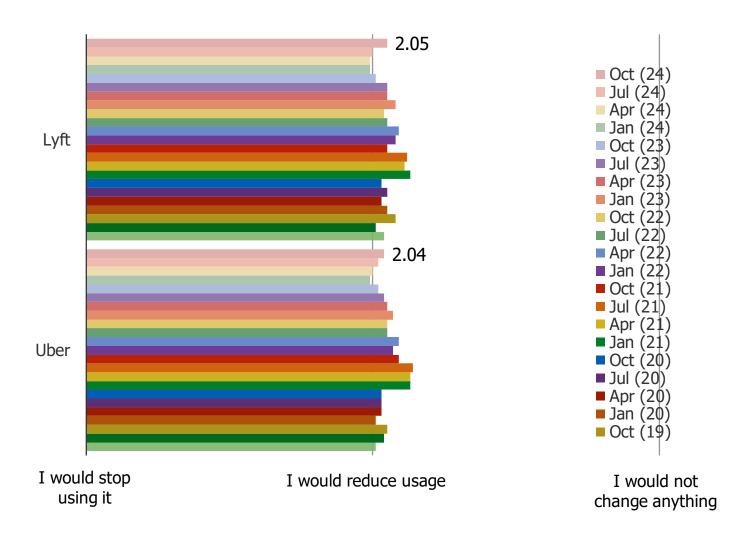

#### WHAT WOULD YOU DO IF THEY INCREASED PRICES FOR RIDES BY 10-15%?

Posed to respondents who use each of the following more often than never.

**UBER PLATFORM SPECIFIC** 