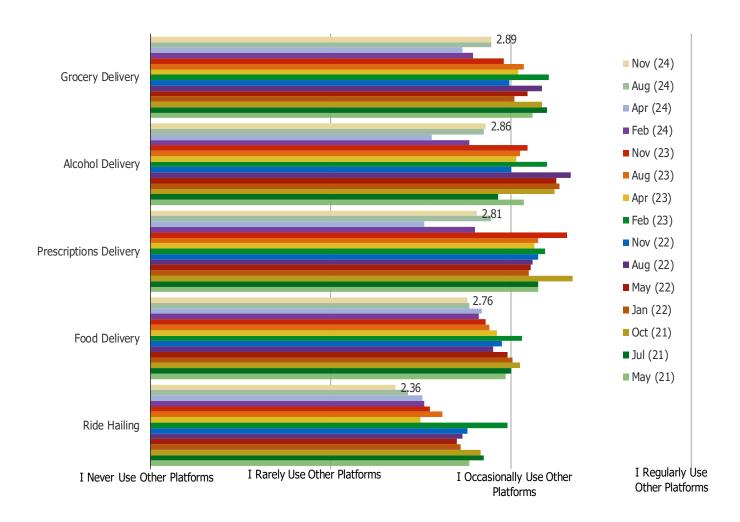

#### WHAT IS YOUR OPINION OF THE VALUE OF USING EACH OF THESE SERVICES?

Posed to respondents who use each of the following more often than never.

WHAT IS YOUR OPINION OF THE CONVENIENCE OF USING THIS SERVICE COMPARED TO ALTERNATIVE MEANS YOU WOULD USE TO TRAVEL?

Posed to respondents who use each of the following more often than never.