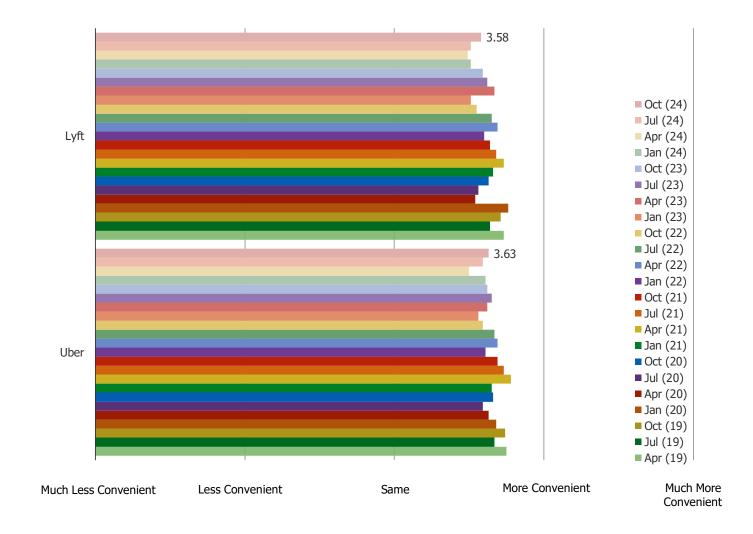

#### WHAT IS YOUR OPINION OF THE VALUE OF USING EACH OF THESE SERVICES?

Posed to respondents who use each of the following more often than never.

WHAT IS YOUR OPINION OF THE CONVENIENCE OF USING THIS SERVICE COMPARED TO ALTERNATIVE MEANS YOU WOULD USE TO TRAVEL?

Posed to respondents who use each of the following more often than never.