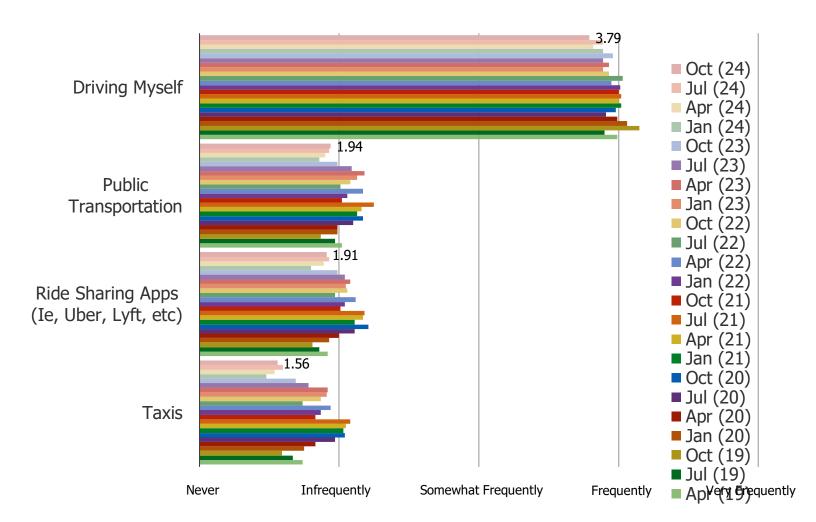

ents who use each of the following more often than never.



**UBER PLATFORM SPECIFIC** 

#### WHICH OF THE FOLLOWING DO YOU USE UBER / UBER EATS FOR?

Posed to respondents who have used Uber and/or Uber Eats.



#### HOW LOYAL ARE YOU TO UBER / UBER EATS FOR THE FOLLOWING?

Posed to respondents who have used Uber and/or Uber Eats AND use the platform for each of the following.



| www.                                  | nesno | KAINTAI | -com |
|---------------------------------------|-------|---------|------|
| * * * * * * * * * * * * * * * * * * * | DCJDO |         |      |

| RESPOKE MARKET INTEL |  |
|----------------------|--|
|                      |  |
|                      |  |

GENERAL TRANSPORTATION TREND DATA

#### HOW OFTEN DO YOU USE THE FOLLOWING FORMS OF TRANSPORTATION?



#### HAVE YOU CHANGED HOW OFTEN YOU USE THE FOLLOWING COMPARED TO ONE YEAR AGO?

Posed to respondents who use the following forms of transportation (more than never).



# MONTHLY DATA TRACKING

#### HOW OFTEN DO YOU USE UBER RIDE SHARING?



#### HOW OFTEN DO YOU USE LYFT RIDE SHARING?



#### DO YOU REGULARLY OR OCCASIONALLY USE THE FOLLOWING FOOD DELIVERY SITES/APPS?



#### **HOW OFTEN DO YOU USE FOOD DELIVERY APPS?**