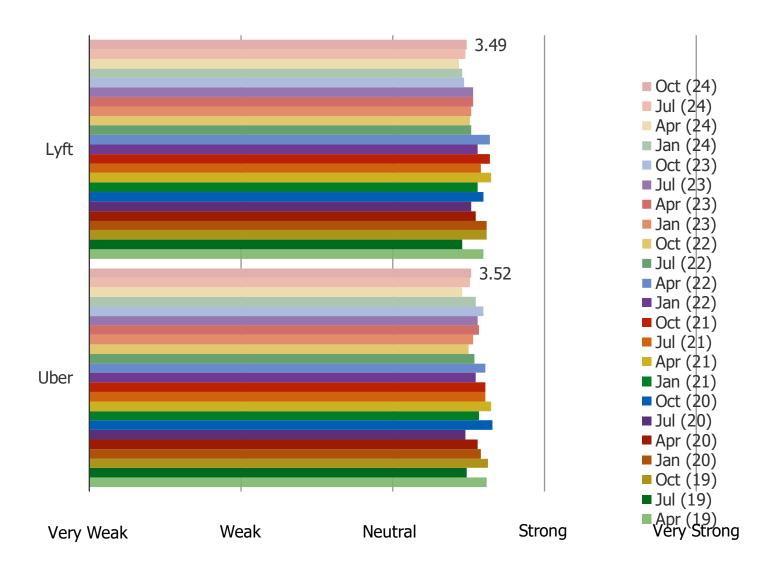

#### HOW WOULD YOU RATE THE USER EXPERIENCE WHEN INTERACTING WITH THE FOLLOWING?

Posed to respondents who have the following downloaded on their phone.

IN YOUR OPINION, HAS THE EXPERIENCE OF USING THE FOLLOWING GOTTEN BETTER OR WORSE OVER TIME?

Posed to respondents who have the following downloaded on their phone.