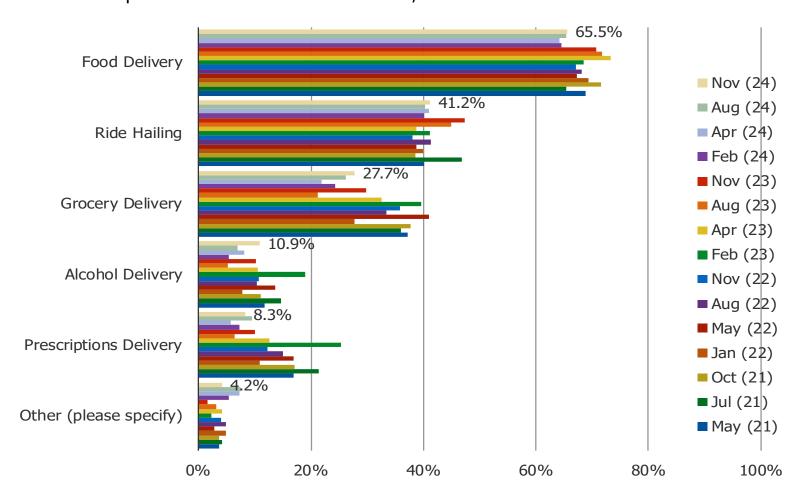

#### HAVE YOU EVER USED ANY OF THE FOLLOWING APPS/PLATFORMS? SELECT ALL THAT APPLY