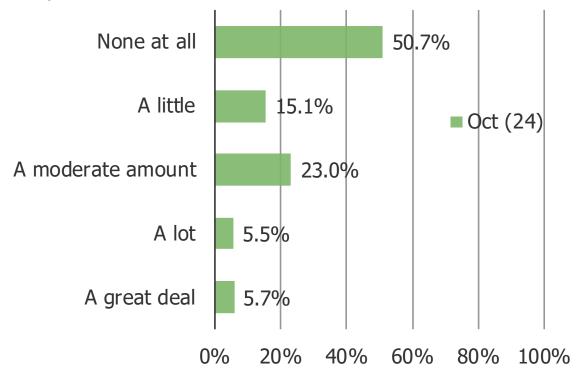

#### WHAT IF SELF-DRIVING TAXIS OR UBER / LYFTS WERE CHEAPER THAN HAVING A HUMAN DRIVER?

Posed to all respondents.

Respondents who use Uber at least monthly (N = 251)