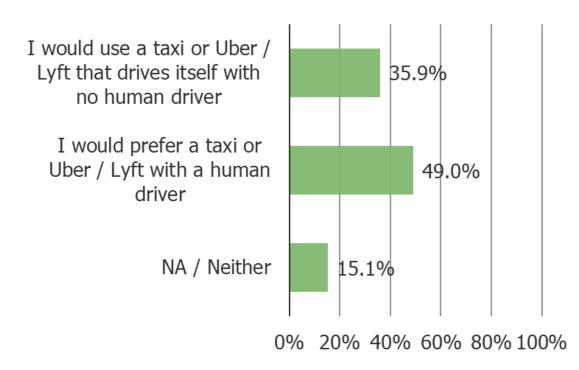

#### WHAT IF SELF-DRIVING TAXIS OR UBER / LYFTS WERE CHEAPER THAN HAVING A HUMAN DRIVER?

Posed to all respondents.

Respondents who use Uber at least monthly (N = 251)