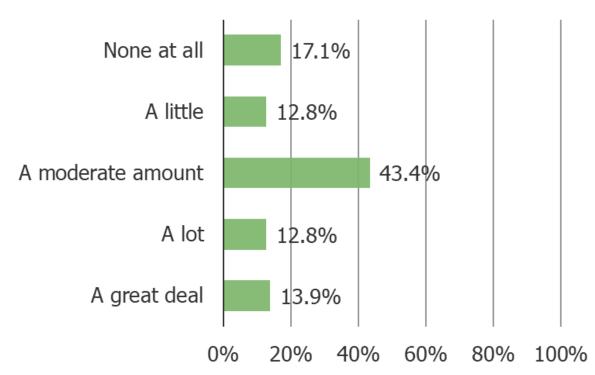

#### IF IT WAS THE SAME PRICE, WHICH WOULD YOU PREFER?

Posed to all respondents.

Respondents who use Uber at least monthly (N = 251)