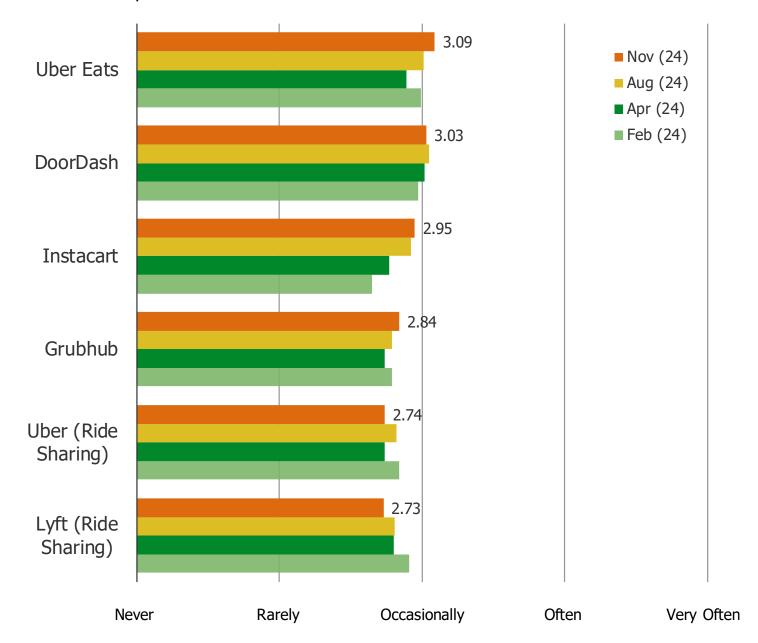

#### HOW OFTEN WOULD YOU SAY YOU CURRENTLY USE EACH OF THE FOLLOWING?

Posed to all respondents who use each of the below.