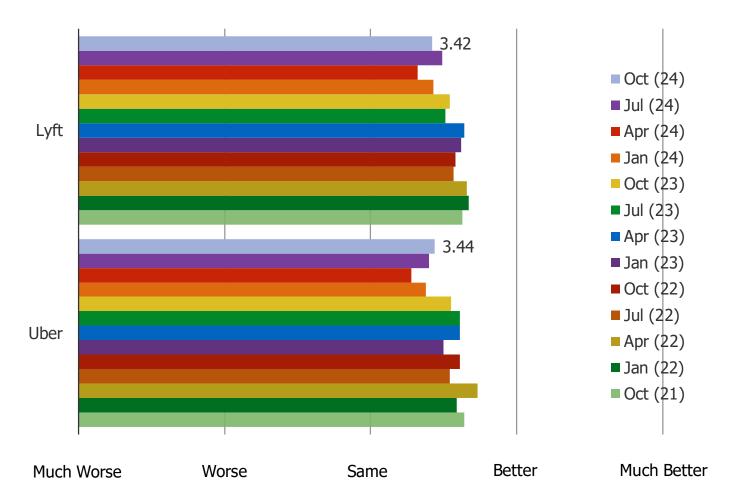

#### HOW WOULD YOU RATE THE USER EXPERIENCE WHEN INTERACTING WITH THE FOLLOWING?

Posed to respondents who have the following downloaded on their phone.

IN YOUR OPINION, HAS THE EXPERIENCE OF USING THE FOLLOWING GOTTEN BETTER OR WORSE OVER TIME?

Posed to respondents who have the following downloaded on their phone.