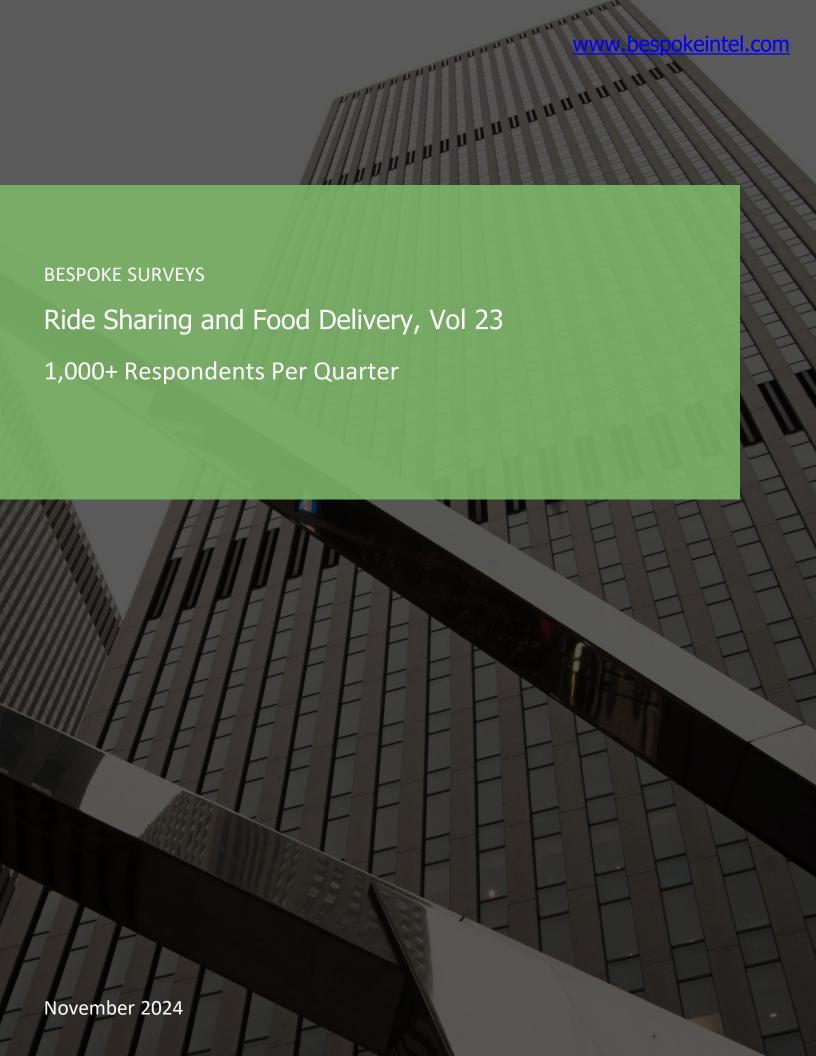

# **NEW QUESTIONS**

HOW MUCH TRUST WOULD YOU HAVE IN USING A ROBOTAXI SERVICE? IE - LIKE UBER OR LYFT, BUT A DRIVER-LESS CAR.

Posed to all respondents.

Respondents who use Uber at least monthly (N = 251)