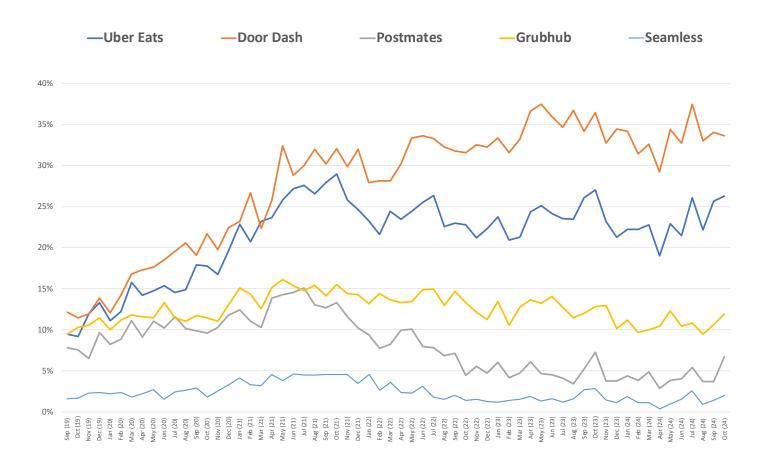

#### DO YOU REGULARLY OR OCCASIONALLY USE THE FOLLOWING FOOD DELIVERY SITES/APPS?