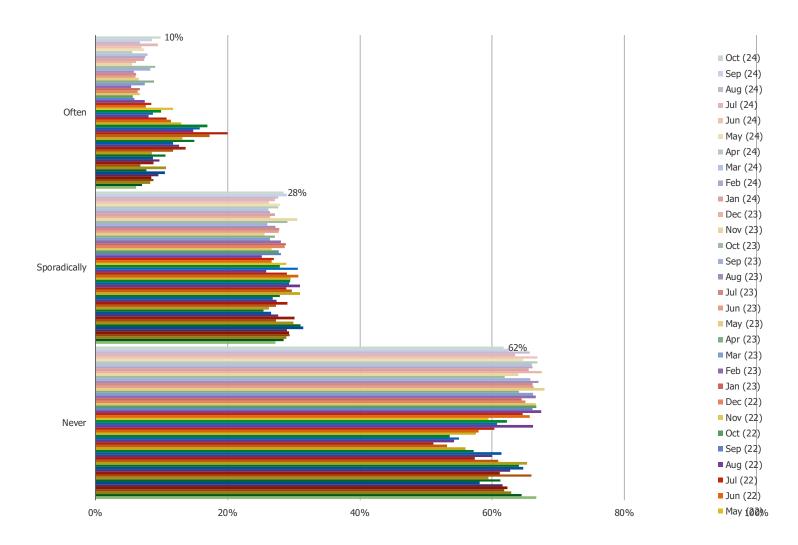

dents who have used Uber and/or Uber Eats AND use the platform for each of the following.



| www.                                  | nesno | KAINTAI | -com |
|---------------------------------------|-------|---------|------|
| * * * * * * * * * * * * * * * * * * * | DCJDO |         |      |

| RESPOKE MARKET INTEL |  |
|----------------------|--|
|                      |  |
|                      |  |

GENERAL TRANSPORTATION TREND DATA

#### HOW OFTEN DO YOU USE THE FOLLOWING FORMS OF TRANSPORTATION?



#### HAVE YOU CHANGED HOW OFTEN YOU USE THE FOLLOWING COMPARED TO ONE YEAR AGO?

Posed to respondents who use the following forms of transportation (more than never).



# MONTHLY DATA TRACKING

#### HOW OFTEN DO YOU USE UBER RIDE SHARING?



#### HOW OFTEN DO YOU USE LYFT RIDE SHARING?



#### DO YOU REGULARLY OR OCCASIONALLY USE THE FOLLOWING FOOD DELIVERY SITES/APPS?



#### **HOW OFTEN DO YOU USE FOOD DELIVERY APPS?**