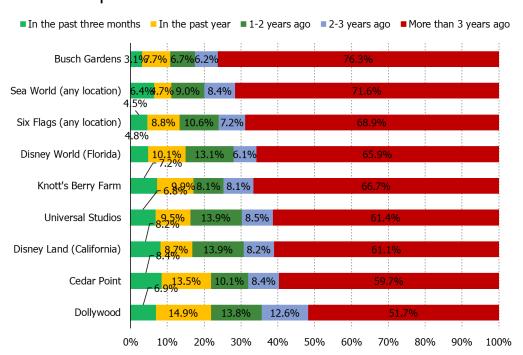

### WHEN DID YOU MOST RECENTLY VISIT THIS THEME PARK?

### Posed to all respondents who have visited each of the below.

|                          | N=  |
|--------------------------|-----|
| Dollywood                | 87  |
| Cedar Point              | 119 |
| Disney Land (California) | 208 |
| Universal Studios        | 295 |
| Knott's Berry Farm       | 111 |
| Disney World (Florida)   | 375 |
| Six Flags (any location) | 376 |
| Sea World (any location) | 299 |
| Busch Gardens            | 194 |