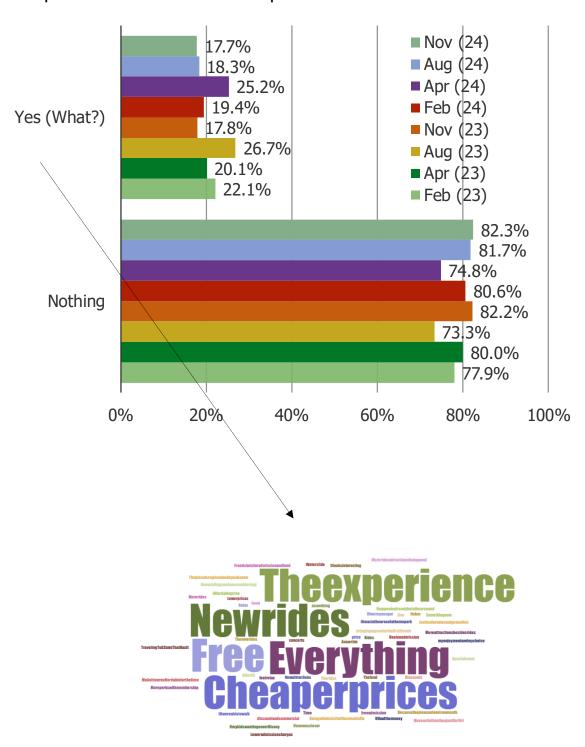

### Posed to all respondents.

WHAT IS THE PRIMARY REASON YOU ARE NOT VISITING A SIX FLAGS THEME PARK IN THE NEXT 12 MONTHS?

IS THERE ANYTHING THAT WOULD MAKE YOU INTERESTED IN VISITING A SIX FLAGS THEME PARK IN THE FUTURE?