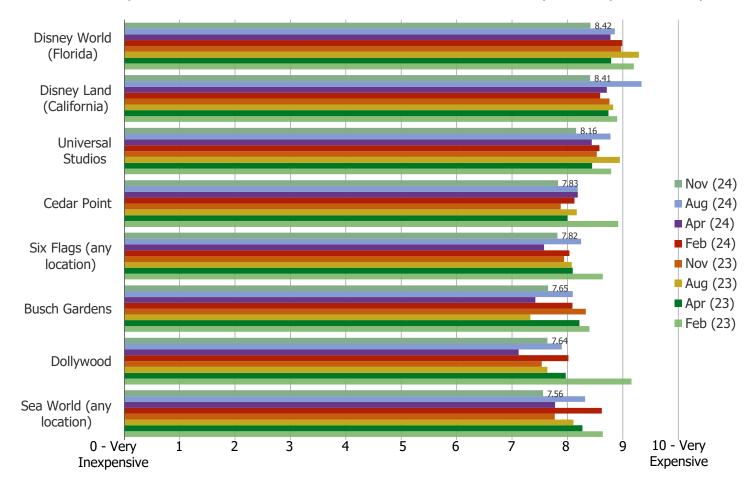

THINKING ABOUT YOUR MOST RECENT VISIT, HOW WOULD YOU RATE THE PRICING OF VISITING THE THEME PARK?

Posed to all respondents who have visited the below most recently in the past three years.

|                          | N=  |
|--------------------------|-----|
| Disney World (Florida)   | 128 |
| Disney Land (California) | 81  |
| Six Flags (any location) | 117 |
| Universal Studios        | 114 |
| Sea World (any location) | 85  |
| Cedar Point              | 48  |
| Knott's Berry Farm       | 37  |
| Dollywood                | 42  |
| Busch Gardens            | 46  |