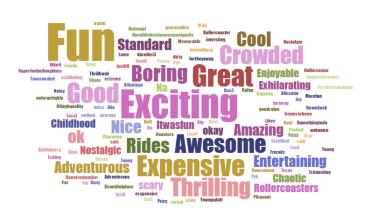

### IF YOU HAD TO USE ONE WORD TO DESCRIBE THE FOLLOWING, WHAT WOULD IT BE?

Posed to all respondents who have visited the below.

### **SEAWORLD**