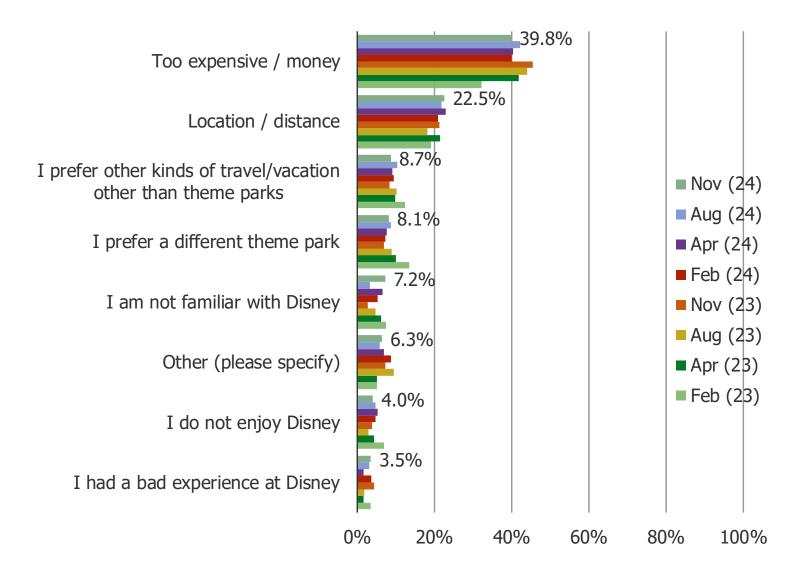

## WHAT IS THE PRIMARY REASON YOU ARE NOT VISITING A DISNEY THEME PARK IN THE NEXT 12 MONTHS?

IS THERE ANYTHING THAT WOULD MAKE YOU INTERESTED IN VISITING A DISNEY THEME PARK IN THE FUTURE?

WHAT IS THE PRIMARY REASON YOU ARE NOT VISITING A SEA WORLD THEME PARK IN THE NEXT 12 MONTHS?