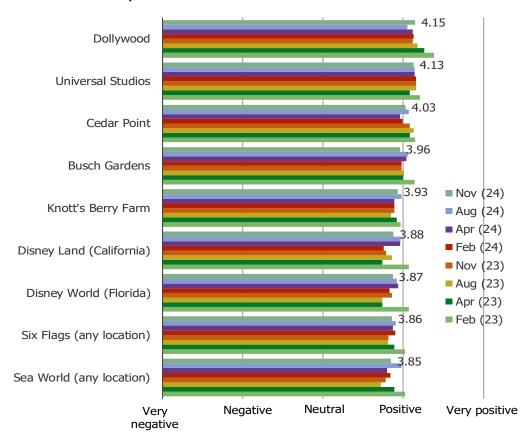

### WHAT IS YOUR OPINION OF THE FOLLOWING:

### Posed to all respondents who have visited the below.

|                          | N=  |
|--------------------------|-----|
| Disney World (Florida)   | 375 |
| Disney Land (California) | 208 |
| Six Flags (any location) | 376 |
| Universal Studios        | 295 |
| Sea World (any location) | 299 |
| Cedar Point              | 119 |
| Knott's Berry Farm       | 111 |
| Dollywood                | 87  |
| Busch Gardens            | 194 |

### Time Series (Weighted Average)