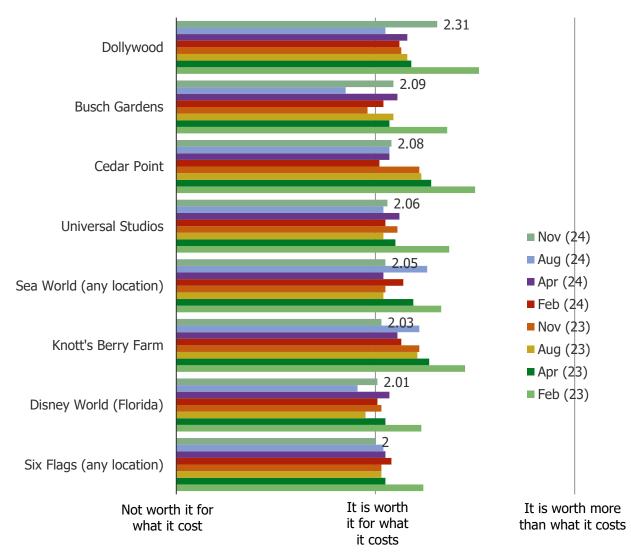

# IN YOUR OPINION, HOW WORTH IT IS THE EXPERIENCE FOR THE PRICE THAT IT COST TO VISIT THE THEME PARK?

Posed to all respondents who have visited the below most recently in the past three years.

|                          | N=  |
|--------------------------|-----|
| Disney World (Florida)   | 128 |
| Disney Land (California) | 81  |
| Six Flags (any location) | 117 |
| Universal Studios        | 114 |
| Sea World (any location) | 85  |
| Cedar Point              | 48  |
| Knott's Berry Farm       | 37  |
| Dollywood                | 42  |
| Busch Gardens            | 46  |
|                          |     |