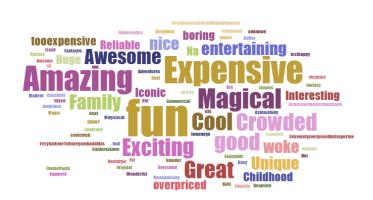

### IF YOU HAD TO USE ONE WORD TO DESCRIBE THE FOLLOWING, WHAT WOULD IT BE?

Posed to all respondents who have visited each of the below.

### **DISNEYWORLD**