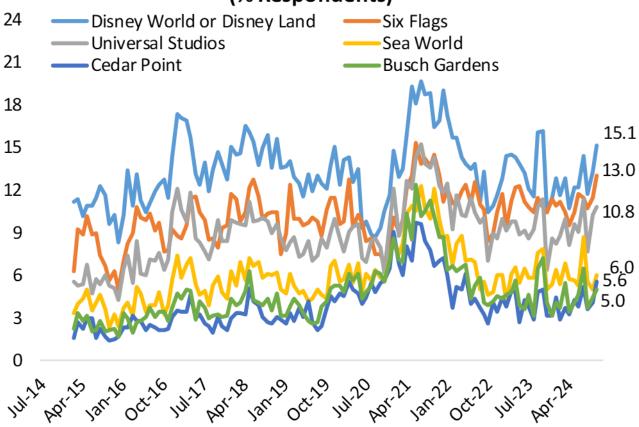

### MONTHLY SURVEY – THEME PARK VISIT INTENTIONS TRACKER

Note: Latest Datapoint is October 2024