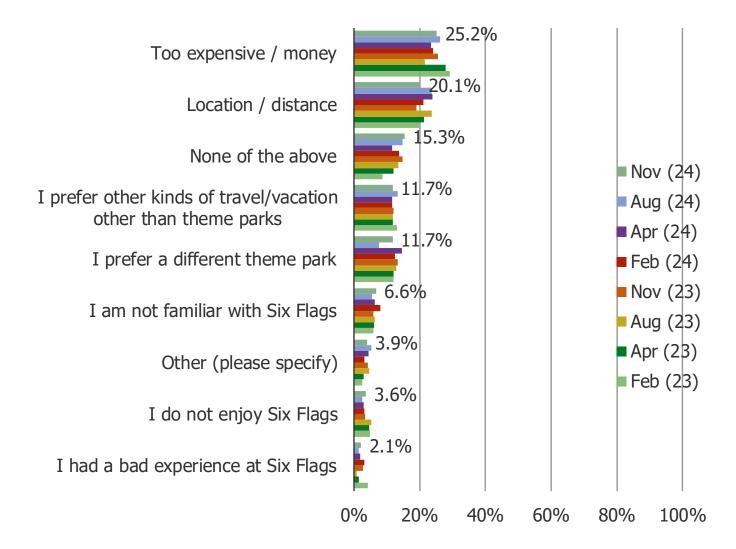

### HOW LIKELY ARE YOU TO VISIT THE FOLLOWING IN THE NEXT 12 MONTHS...?

### Posed to all respondents.

WHAT IS THE PRIMARY REASON YOU ARE NOT VISITING A SIX FLAGS THEME PARK IN THE NEXT 12 MONTHS?

IS THERE ANYTHING THAT WOULD MAKE YOU INTERESTED IN VISITING A SIX FLAGS THEME PARK IN THE FUTURE?