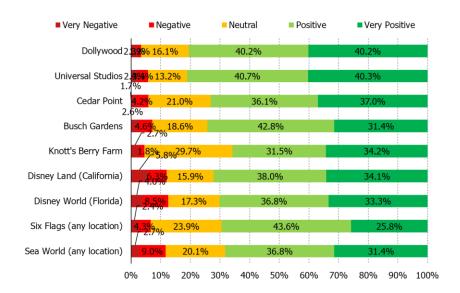

### WHAT IS YOUR OPINION OF THE FOLLOWING:

### Posed to all respondents who have visited the below.

|                          | N=  |
|--------------------------|-----|
| Disney World (Florida)   | 375 |
| Disney Land (California) | 208 |
| Six Flags (any location) | 376 |
| Universal Studios        | 295 |
| Sea World (any location) | 299 |
| Cedar Point              | 119 |
| Knott's Berry Farm       | 111 |
| Dollywood                | 87  |
| Busch Gardens            | 194 |