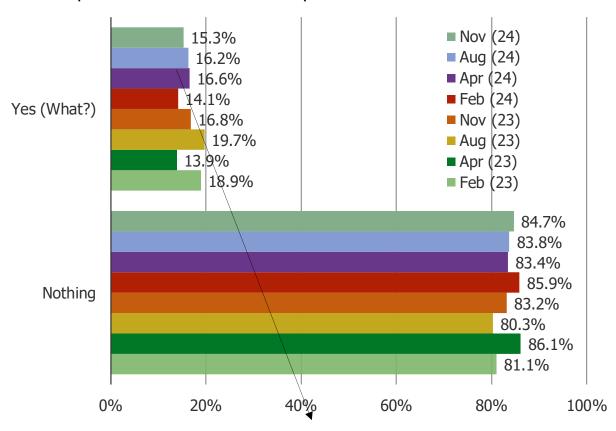

### Posed to all respondents.

WHAT IS THE PRIMARY REASON YOU ARE NOT VISITING A SIX FLAGS THEME PARK IN THE NEXT 12 MONTHS?

IS THERE ANYTHING THAT WOULD MAKE YOU INTERESTED IN VISITING A SIX FLAGS THEME PARK IN THE FUTURE?