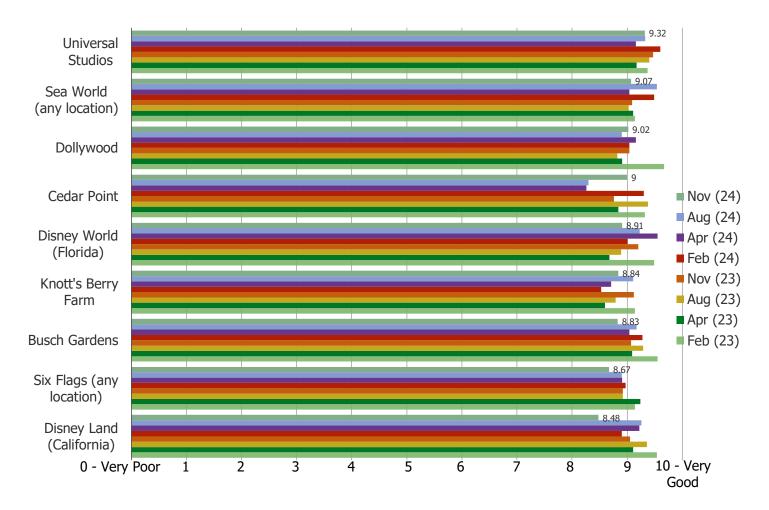

### November 24 Data Breakout

THINKING ABOUT YOUR MOST RECENT VISIT, HOW WOULD YOU RATE THE EXPERIENCE YOU HAD IN THE THEME PARK?

Posed to all respondents who have visited the below most recently in the past three years.

|                          | N=  |
|--------------------------|-----|
| Disney World (Florida)   | 128 |
| Disney Land (California) | 81  |
| Six Flags (any location) | 117 |
| Universal Studios        | 114 |
| Sea World (any location) | 85  |
| Cedar Point              | 48  |
| Knott's Berry Farm       | 37  |
| Dollywood                | 42  |
| Busch Gardens            | 46  |