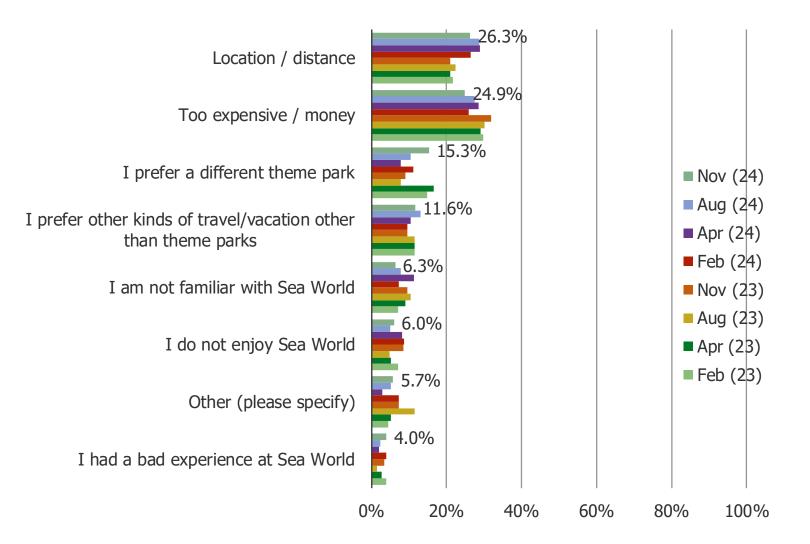

## WHAT IS THE PRIMARY REASON YOU ARE NOT VISITING A DISNEY THEME PARK IN THE NEXT 12 MONTHS?

IS THERE ANYTHING THAT WOULD MAKE YOU INTERESTED IN VISITING A DISNEY THEME PARK IN THE FUTURE?

WHAT IS THE PRIMARY REASON YOU ARE NOT VISITING A SEA WORLD THEME PARK IN THE NEXT 12 MONTHS?