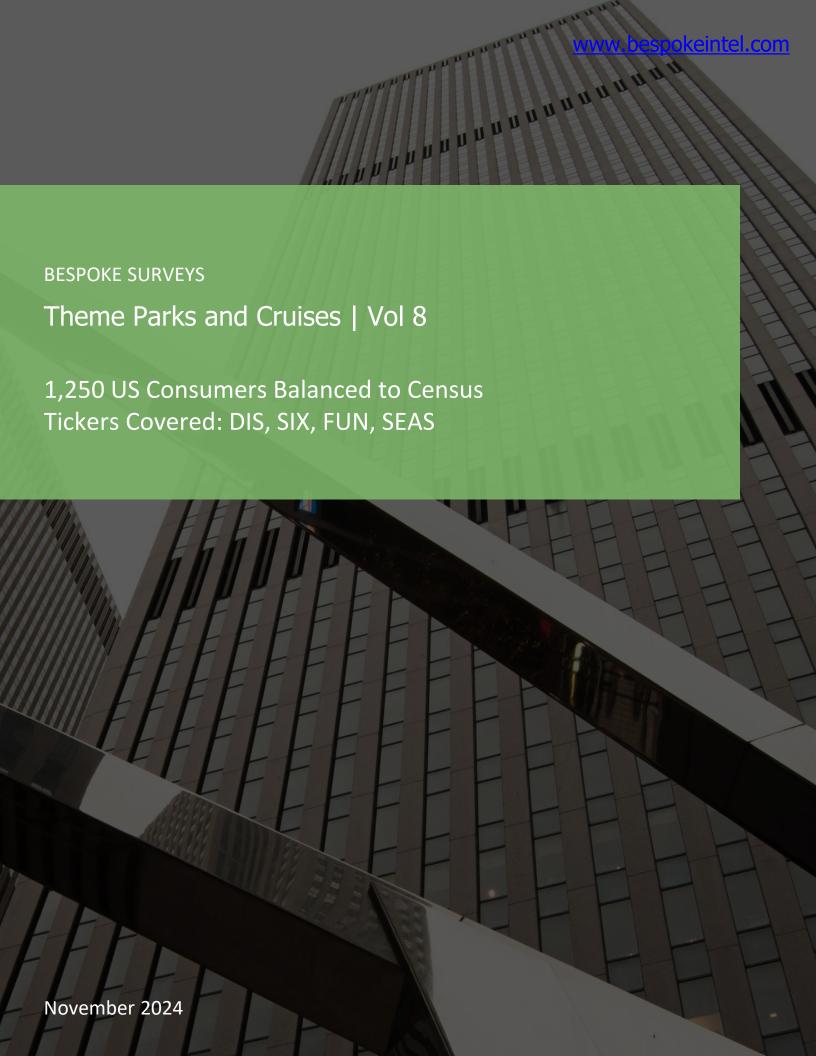

### HOW MANY TIMES HAVE YOU TAKEN TRIPS TO THE FOLLOWING OVER THE YEARS?

Posed to all respondents who have visited each of the below.

0% 10% 20% 30% 40% 50% 60% 70% 80% 90%100%

|                          | N=  |
|--------------------------|-----|
| Disney World (Florida)   | 375 |
| Disney Land (California) | 208 |
| Six Flags (any location) | 376 |
| Universal Studios        | 295 |
| Sea World (any location) | 299 |
| Cedar Point              | 119 |
| Knott's Berry Farm       | 111 |
| Dollywood                | 87  |
| Busch Gardens            | 194 |