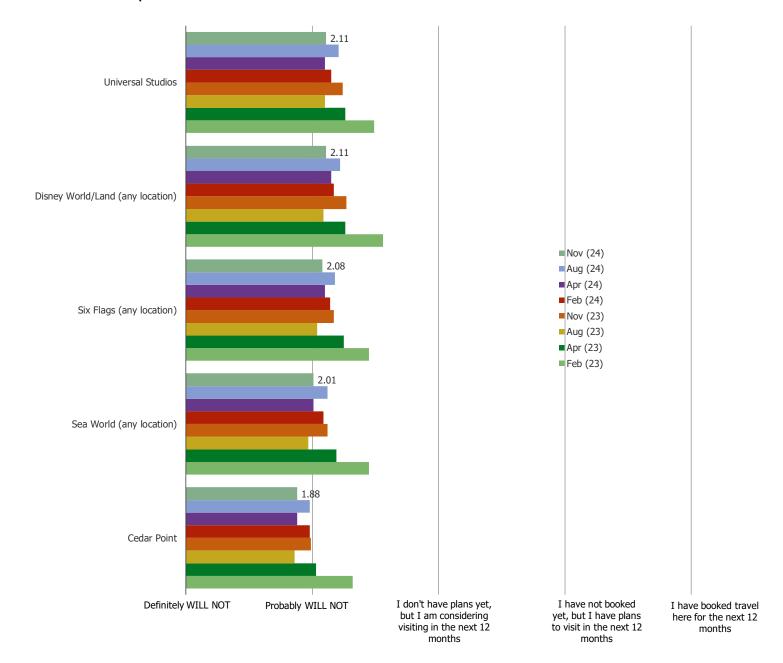

### HOW LIKELY ARE YOU TO VISIT THE FOLLOWING IN THE NEXT 12 MONTHS...?

### Posed to all respondents.