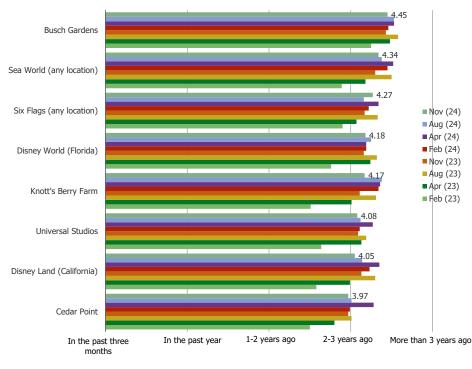

Cedar Point              | 58  |
| Knott's Berry Farm       | 46  |
| Dollywood                | 39  |
| Busch Gardens            | 78  |

### HAVE YOU EVER VISITED ANY OF THE FOLLOWING THEME PARKS? SELECT ALL THAT APPLY

### Posed to all respondents.



### WHEN DID YOU MOST RECENTLY VISIT THIS THEME PARK?

### Posed to all respondents who have visited each of the below.



|                          | N=  |
|--------------------------|-----|
| Dollywood                | 87  |
| Cedar Point              | 119 |
| Disney Land (California) | 208 |
| Universal Studios        | 295 |
| Knott's Berry Farm       | 111 |
| Disney World (Florida)   | 375 |
| Six Flags (any location) | 376 |
| Sea World (any location) | 299 |
| Busch Gardens            | 194 |

### Time Series (Weighted Average)



### IF YOU HAD TO USE ONE WORD TO DESCRIBE THE FOLLOWING, WHAT WOULD IT BE?

Posed to all respondents who have visited each of the below.

### **DISNEYWORLD**

# Interest in the control of the contr

### **DISNEYLAND**



### SIX FLAGS



### **UNIVERSAL STUDIOS**



### IF YOU HAD TO USE ONE WORD TO DESCRIBE THE FOLLOWING, WHAT WOULD IT BE?

Posed to all respondents who have visited the below.

### **SEAWORLD**

# The state of the s

### **CEDAR POINT**



### WHAT IS YOUR OPINION OF THE FOLLOWING:

### Posed to all respondents who have visited the below.



|                          | N=  |
|--------------------------|-----|
| Disney World (Florida)   | 375 |
| Disney Land (California) | 208 |
| Six Flags (any location) | 376 |
| Universal Studios        | 295 |
| Sea World (any locat