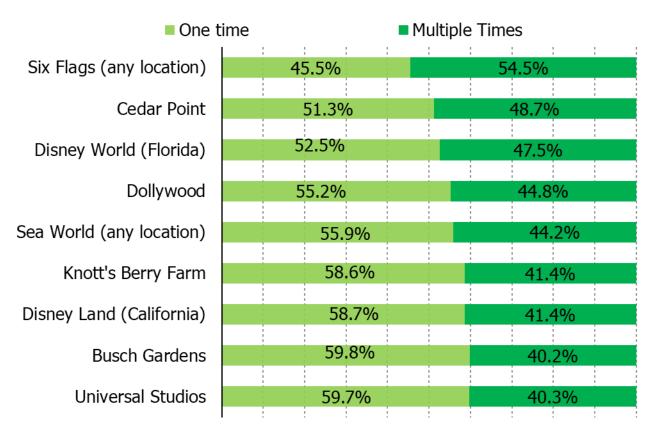

YOU MENTIONED THAT YOU HAVE TAKEN VISITS TO THE FOLLOWING MULTIPLE TIMES. IN YOUR OPINION, HAS THE EXPERIENCE GOTTEN BETTER OR WORSE VISITING THE FOLLOWING OVER TIME?

Posed to all respondents who have taken visits to the following multiple times.

|                          | N=  |
|--------------------------|-----|
| Disney World (Florida)   | 178 |
| Disney Land (California) | 86  |
| Six Flags (any location) | 205 |
| Universal Studios        | 119 |
| Sea World (any location) | 132 |
| Cedar Point              | 58  |
| Knott's Berry Farm       | 46  |
| Dollywood                | 39  |
| Busch Gardens            | 78  |