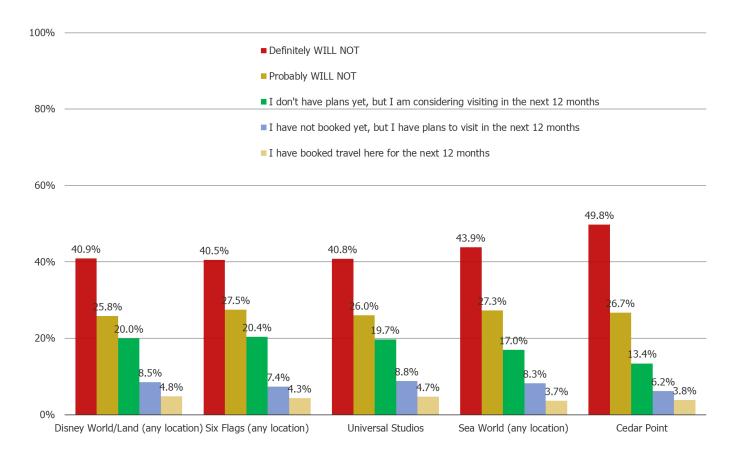

### HOW LIKELY ARE YOU TO VISIT THE FOLLOWING IN THE NEXT 12 MONTHS...?

### Posed to all respondents.