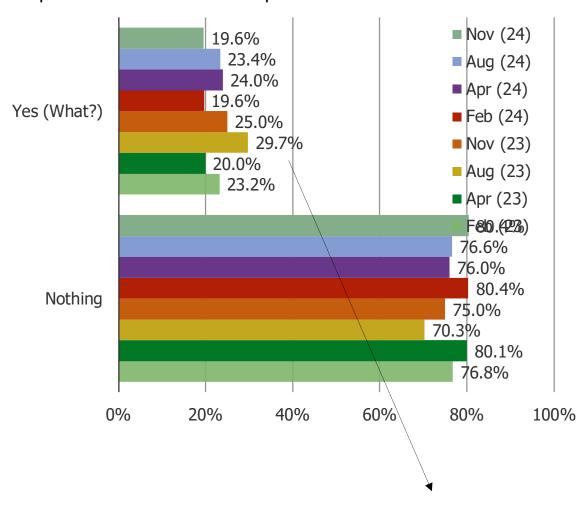

IS THERE ANYTHING THAT WOULD MAKE YOU INTERESTED IN VISITING A SEA WORLD THEME PARK IN THE FUTURE?