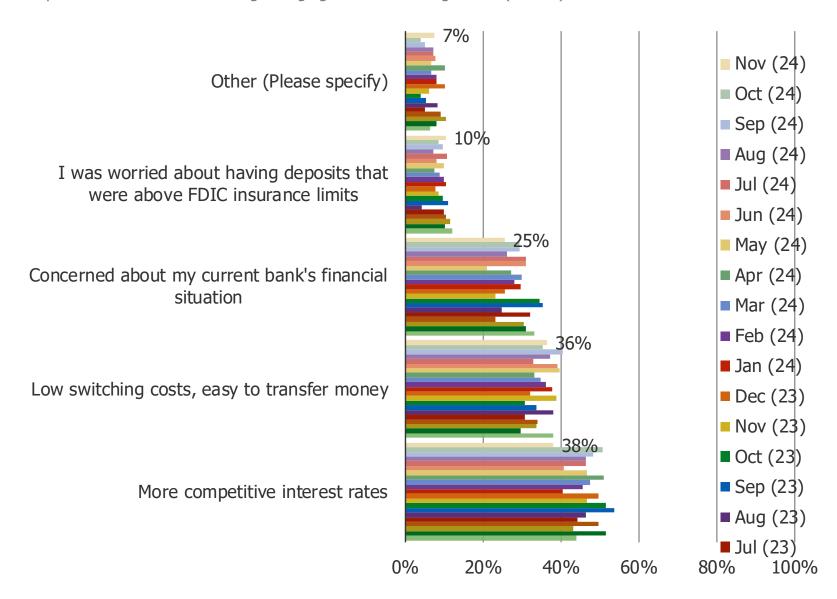

GENCE**

# **US Banking Survey**

1,500 US Consumers Balanced To Census, Tracked Monthly

**November 2024** 

## How many banks in total do you currently have relationships/accounts with?



# How much money do you currently have sitting in checking/savings accounts across ALL of the banks you have money with?



## What is the largest amount of money that you currently have sitting in checking/savings accounts within ONE individual bank?



#### What is the primary reason that you like your current bank?



#### Thinking about the past 30 days, which of the following best describes you?



#### In the next 6 months, are you considering...



#### What are the reasons for changing banks or moving funds?

Posed to all respondents who are considering changing banks or moving funds. (N=303)



#### Which would you prefer for banking needs?



## How much confidence would you currently have in placing money into the following...

Posed to all respondents. (N=1500)

Checking/Savings account at a regional bank



#### How much confidence would you currently have in placing money into the following...

Posed to all respondents. (N=1500)

Checking/Savings account at one of the largest 4 banks (Bank of America, Wells Fargo, Chase, Citibank)



#### How much confidence would you currently have in placing money into the following...



#### How much confidence would you currently have in placing money into the following...





#### How much confidence would you currently have in placing money into the following...



## How much confidence would you currently have in placing money in