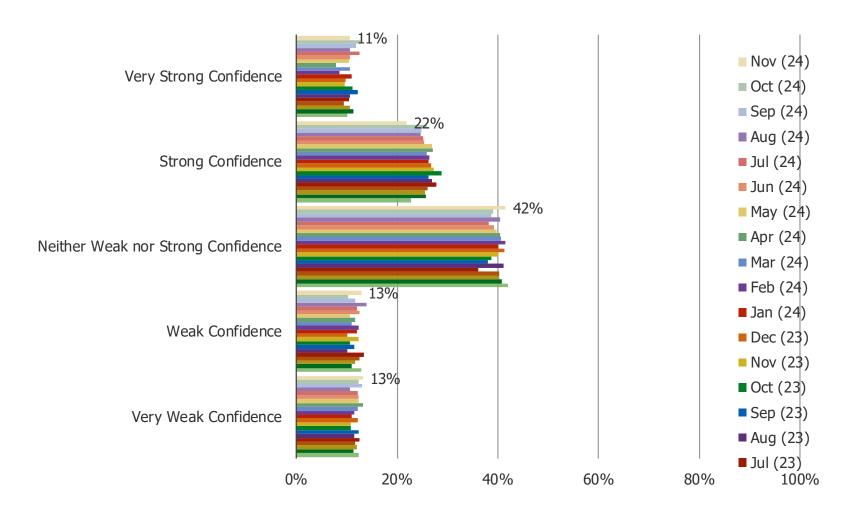

#### How much confidence would you currently have in placing money into the following...