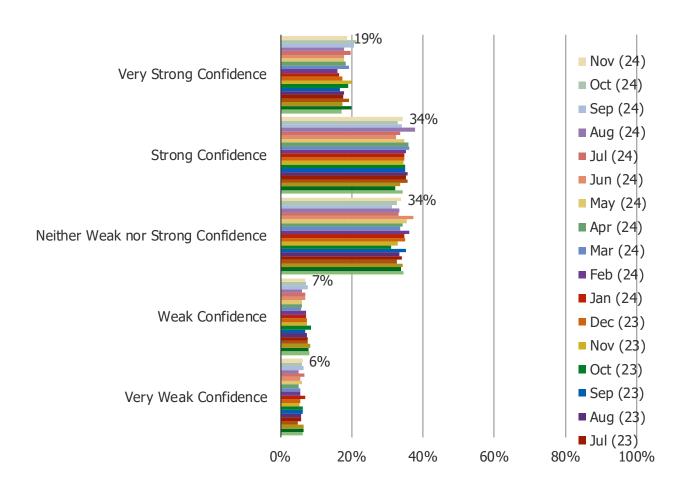

## How much confidence would you currently have in placing money into the following...

Posed to all respondents. (N=1500)

Checking/Savings account at a regional bank

#### How much confidence would you currently have in placing money into the following...

Posed to all respondents. (N=1500)

Checking/Savings account at one of the largest 4 banks (Bank of America, Wells Fargo, Chase, Citibank)