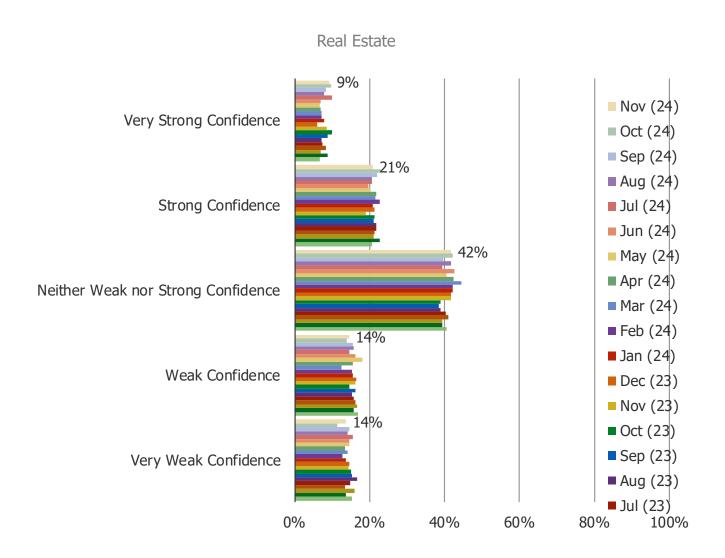

## How much confidence would you currently have in placing money into the following...