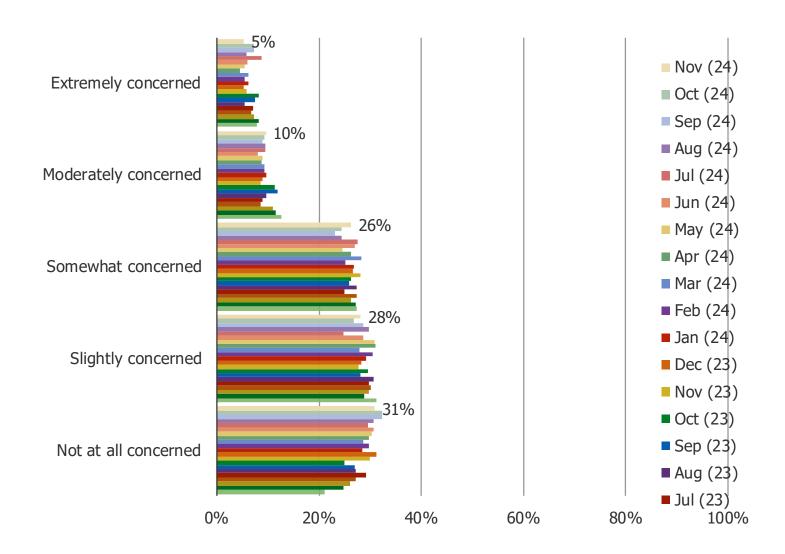

## Do you have any level of concern about the health of regional banks in the US?