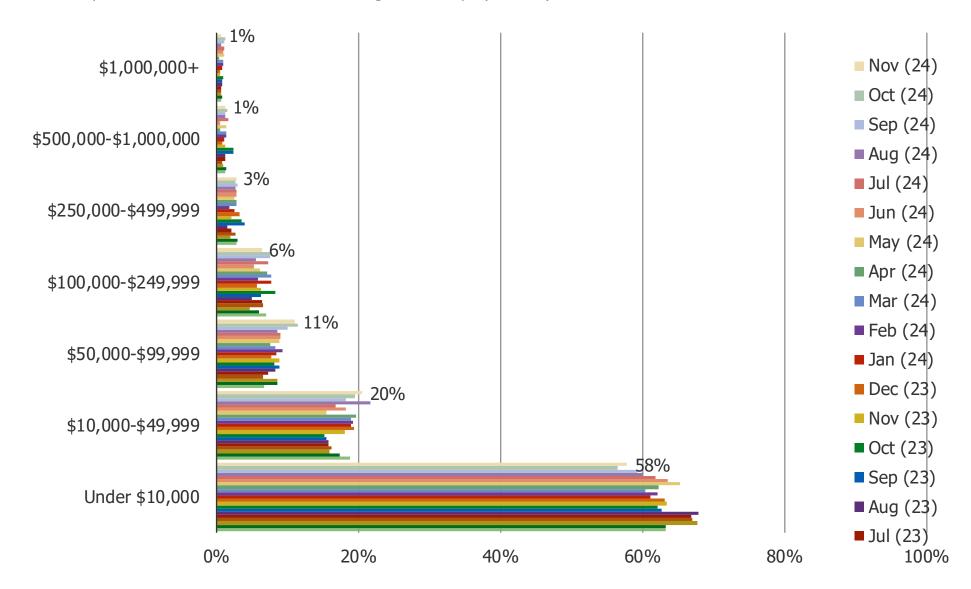

## What is the largest amount of money that you currently have sitting in checking/savings accounts within ONE individual bank?