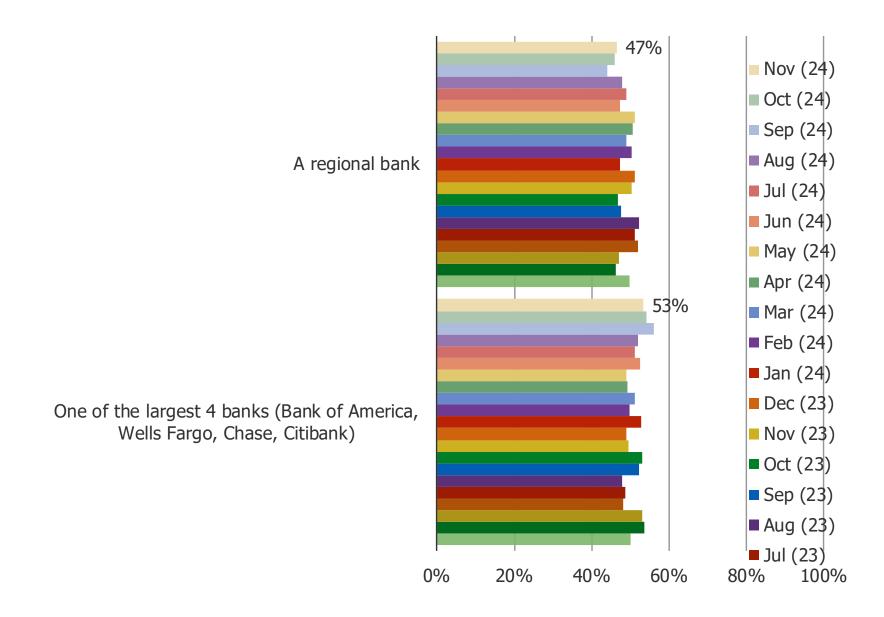

rs Balanced To Census, Tracked Monthly

**November 2024** 

## How many banks in total do you currently have relationships/accounts with?



# How much money do you currently have sitting in checking/savings accounts across ALL of the banks you have money with?



## What is the largest amount of money that you currently have sitting in checking/savings accounts within ONE individual bank?



#### What is the primary reason that you like your current bank?



#### Thinking about the past 30 days, which of the following best describes you?



#### In the next 6 months, are you considering...



#### What are the reasons for changing banks or moving funds?

Posed to all respondents who are considering changing banks or moving funds. (N=303)



#### Which would you prefer for banking needs?



## How much confidence would you currently have in placing money into the following...

Posed to all respondents. (N=1500)

Checking/Savings account at a regional bank



#### How much confidence would you currently have in placing money into the following...

Posed to all respondents. (N=1500)

Checking/Savings account at one of the largest 4 banks (Bank of America, Wells Fargo, Chase, Citibank)



#### How much confidence would you currently have in placing money into the following...



#### How much confidence would you currently have in placing money into the following...





#### How much confidence would you currently have in placing money into the following...



## How much confidence would you currently have in placing money into the following...



#### How much confidence wo