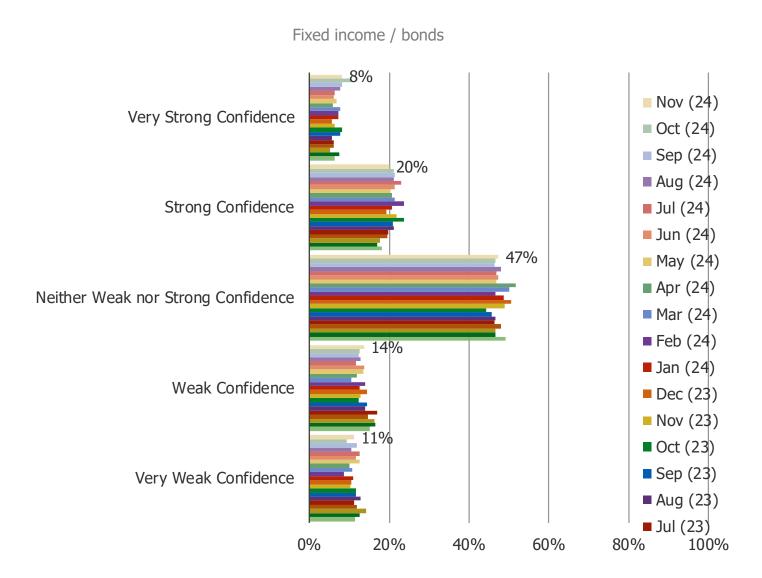

#### How much confidence would you currently have in placing money into the following...