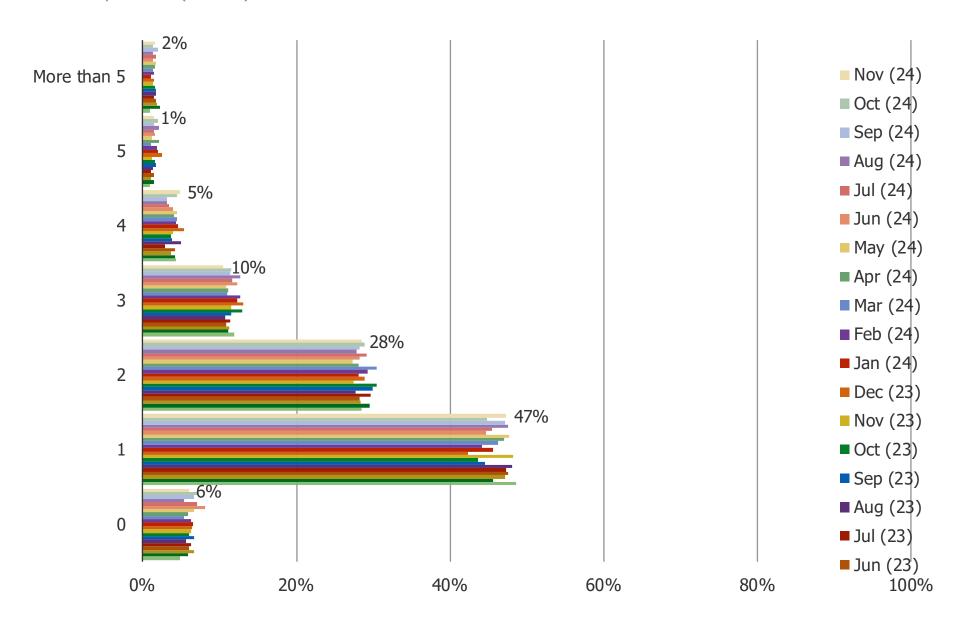

## **BESPOKE MARKET INTELLIGENCE**

# **US Banking Survey**

1,500 US Consumers Balanced To Census, Tracked Monthly

**November 2024** 

## How many banks in total do you currently have relationships/accounts with?



# How much money do you currently have sitting in checking/savings accounts across ALL of the banks you have money with?



## What is the largest amount of money that you currently have sitting in checking/savings accounts within ONE individual bank?



#### What is the primary reason that you like your current bank?



#### Thinking about the past 30 days, which of the following best describes you?



#### In the next 6 months, are you considering...



#### What are the reasons for changing banks or moving funds?

Posed to all respondents who are considering changing banks or moving funds. (N=303)



#### Which would you prefer for banking needs?



## How much confidence would you currently have in placing money into the following...

Posed to all respondents. (N=1500)

Checking/Savi