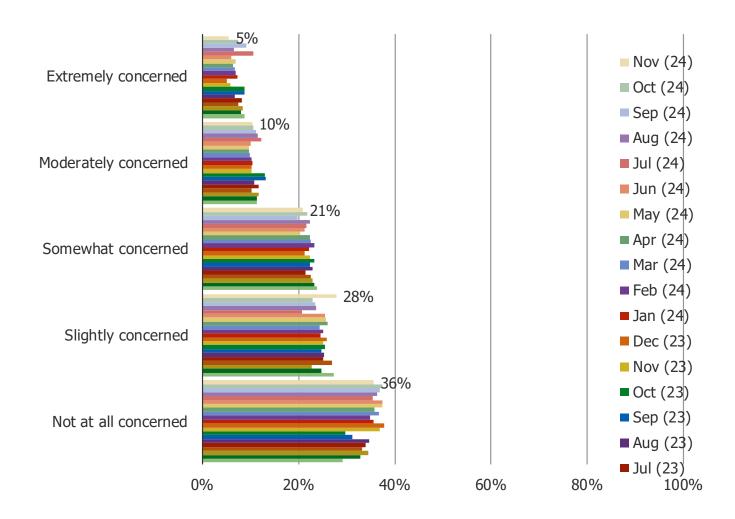

# Do you have any level of concern about the health of the biggest four banks in the US (Bank of America, Wells Fargo, Chase, Citibank)?