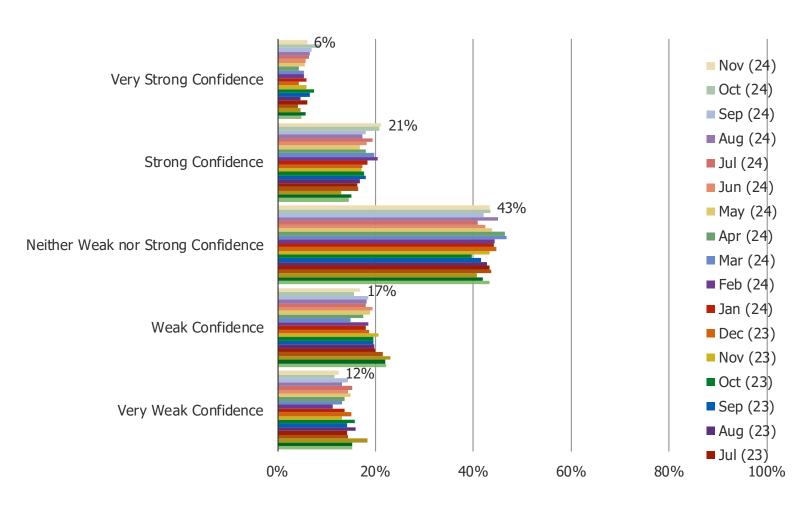

#### How much confidence would you currently have in placing money into the following...

#### How much confidence would you currently have in placing money into the following...

Posed to all respondents. (N=1500)

Mobile Payments Apps (ie, Cash App, Venmo, etc)