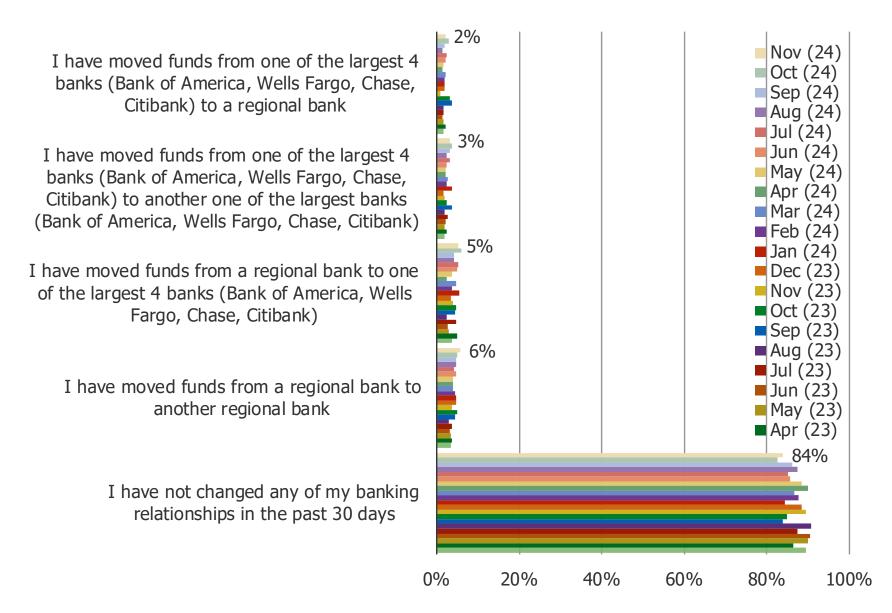

#### Thinking about the past 30 days, which of the following best describes you?