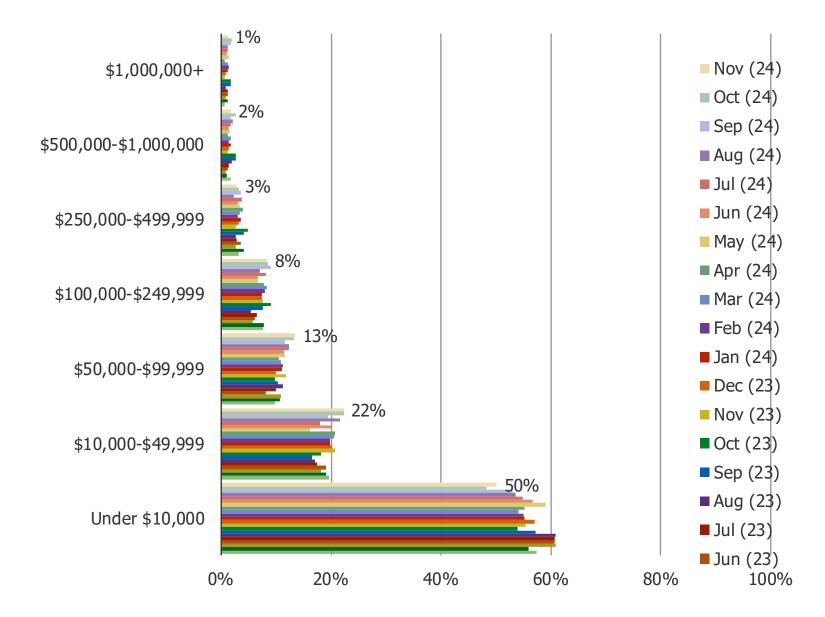

# How much money do you currently have sitting in checking/savings accounts across ALL of the banks you have money with?