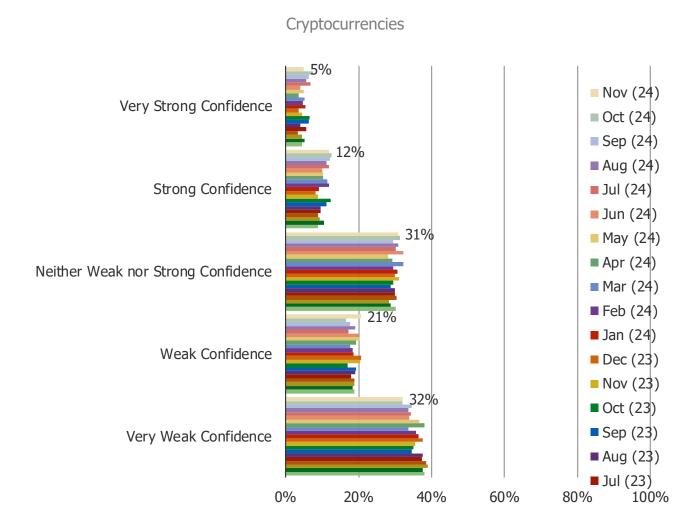

#### How much confidence would you currently have in placing money into the following...