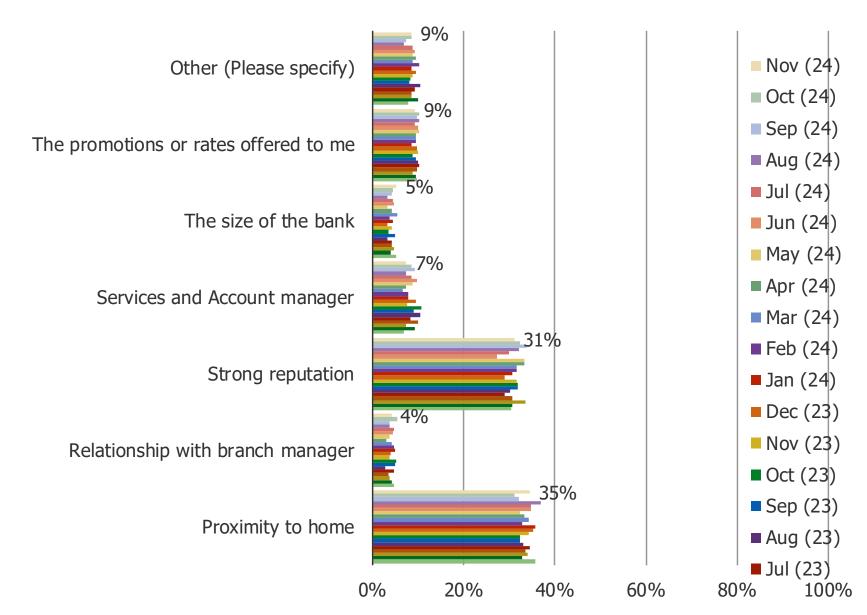

## **BESPOKE MARKET INTELLIGENCE**

# **US Banking Survey**

1,500 US Consumers Balanced To Census, Tracked Monthly

**November 2024** 

## How many banks in total do you currently have relationships/accounts with?



# How much money do you currently have sitting in checking/savings accounts across ALL of the banks you have money with?



## What is the largest amount of money that you currently have sitting in checking/savings accounts within ONE individual bank?



#### What is the primary reason that you like your current bank?



#### Thinking about the past 30 days, which of the following best describes you?



#### In the next 6 months, are you considering...



#### What are the reasons for changing banks or moving funds?

Posed to all respondents who are considering changing banks or moving funds. (N=303)



#### Which would you prefer for banking needs?



## How much confidence would you currently have in placing money into the following...

Posed to all respondents. (N=1500)

Checking/Savings account at a regional bank



#### How much confidence would you currently have in placing money into the following...

Posed to all respondents. (N=1500)

Checking/Savings account at one of the largest 4 banks (Bank of America, Wells Fargo, Chase, Citibank)



#### How much confidence would you currently have in plac