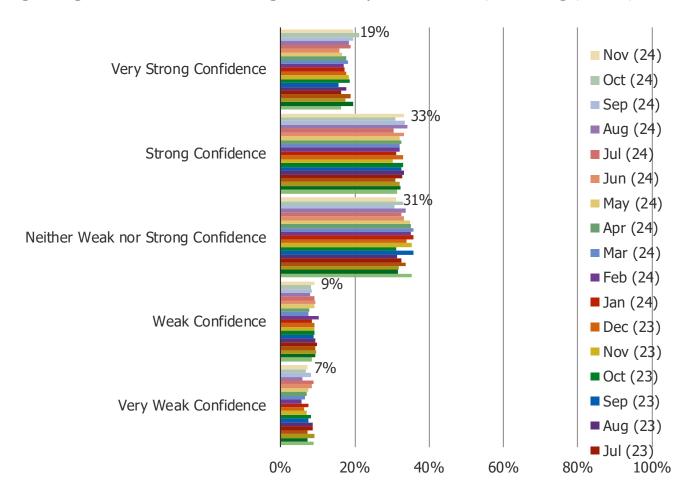

#### How much confidence would you currently have in placing money into the following...