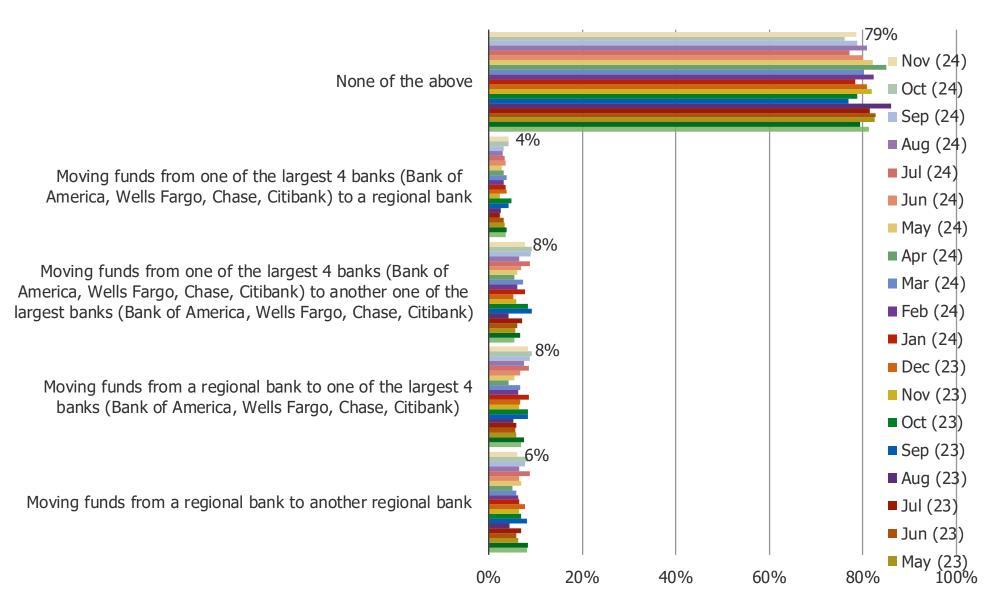

## **BESPOKE MARKET INTELLIGENCE**

# **US Banking Survey**

1,500 US Consumers Balanced To Census, Tracked Monthly

**November 2024** 

## How many banks in total do you currently have relationships/accounts with?



# How much money do you currently have sitting in checking/savings accounts across ALL of the banks you have money with?



## What is the largest amount of money that you currently have sitting in checking/savings accounts within ONE individual bank?



#### What is the primary reason that you like your current bank?



#### Thinking about the past 30 days, which of the following best describes you?



#### In the next 6 months, are you considering...



#### What are the reasons for changing banks or moving funds?

Posed to all respondents who are considering changing banks or moving funds. (N=303)



#### Which would you prefer for banking needs?



## How much confidence would you currently have in placing money into the following...

Posed to all respondents. (N=1500)

Checking/Savings account at a regional bank



#### How much confidence would you currently have in placing money into the following...

Posed to all respondents. (N=1500)

Checking/Savings account at one of the largest 4 banks (Bank of America, Wells Fargo, Chase, Citibank)



#### How much confidence would you currently have in placing money into the following...



#### How much confidence would you currently have in placing money into the following...





#### How