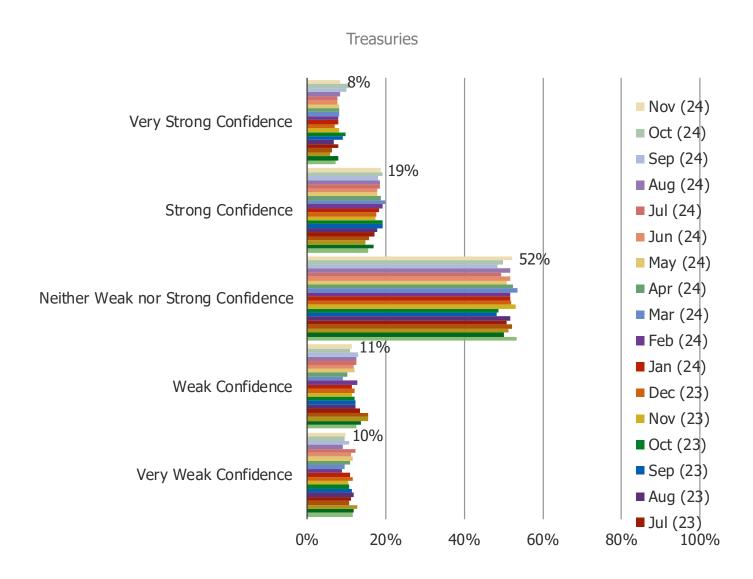

#### How much confidence would you currently have in placing money into the following...

## How much confidence would you currently have in placing money into the following...