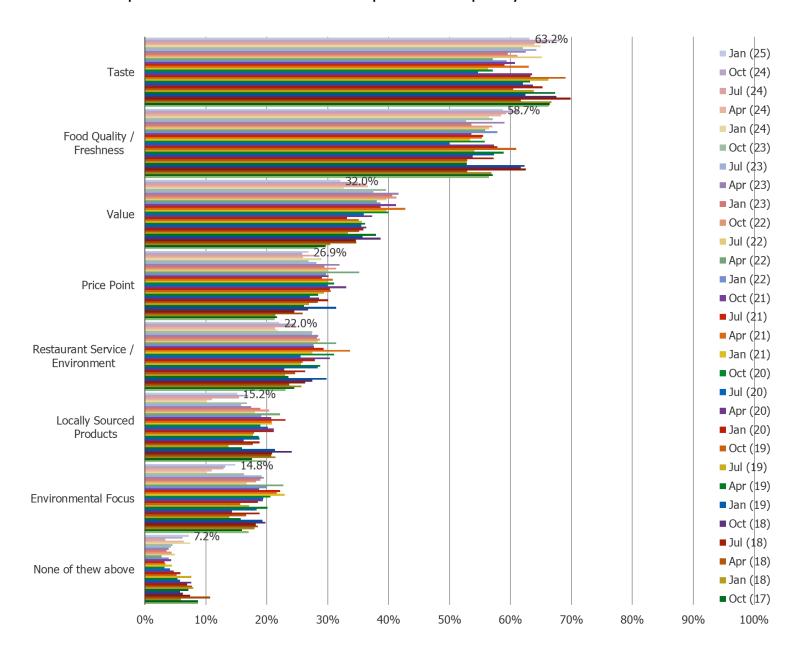

#### WHAT ARE THE MAIN REASONS THAT CHARACTERIZE WHY YOU WOULD USUALLY GO TO CHIPOTLE?

Posed to respondents who have eaten Chipotle in the past year.