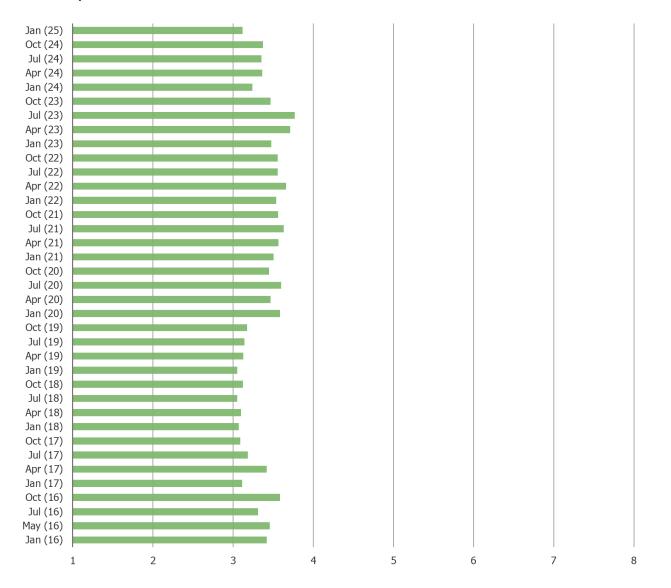

## WHEN IS THE LAST TIME YOU ATE CHIPOTLE? (WEIGHTED AVERAGE)

## Posed to all respondents.

|                                         | Weighted Average Calculation |
|-----------------------------------------|------------------------------|
| Within the last week                    | 8                            |
| 2-3 weeks ago                           | 7                            |
| 1 month ago                             | 6                            |
| 2-4 months ago                          | 5                            |
| 5-6 months ago                          | 4                            |
| Within the past year                    | 3                            |
| More than a year ago / I don't remember | 2                            |
| I have never eaten at Chipotle          | 1                            |