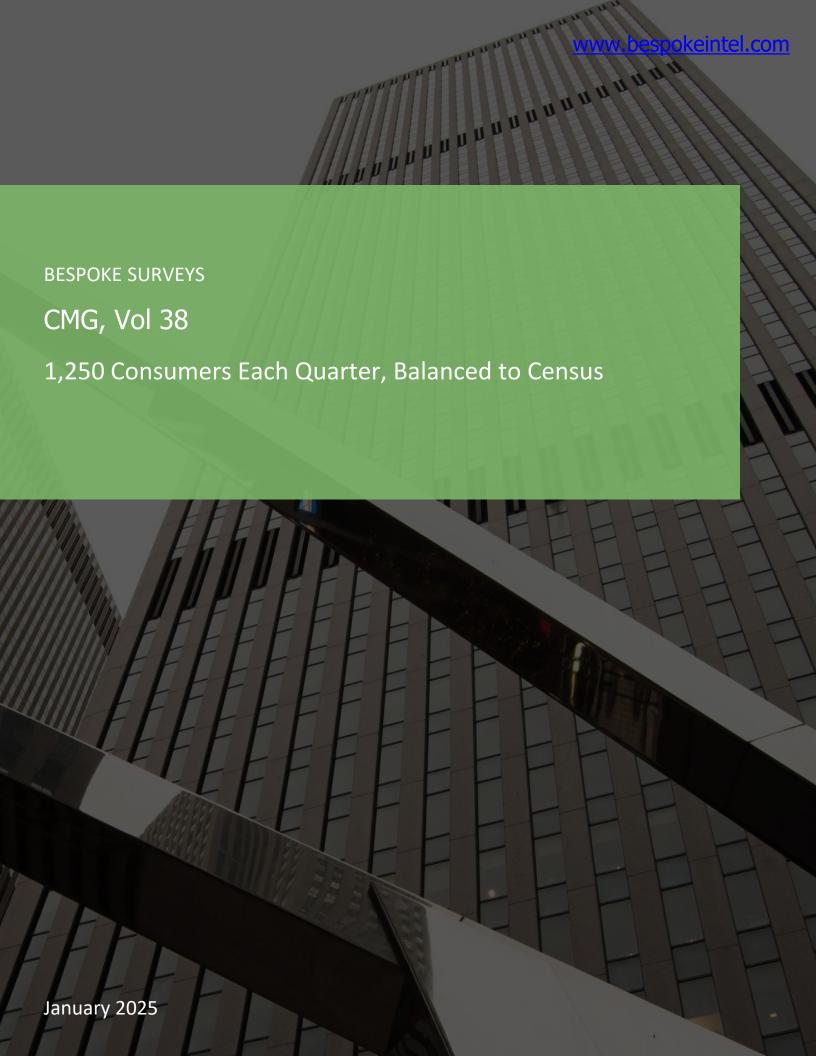

# THINKING OF WHEN YOU MOST RECENTLY HAD CHIPOTLE, HOW SATISFIED WERE YOU WITH THE VALUE?

Posed to Chipotle customers who use it regularly or occasionally.

- 1 = Very Unsatisfied
- 2 = Unsatisfied
- 3 = Somewhat Satisfied
- 4 = Satisfied
- 5 = Very Satisfied