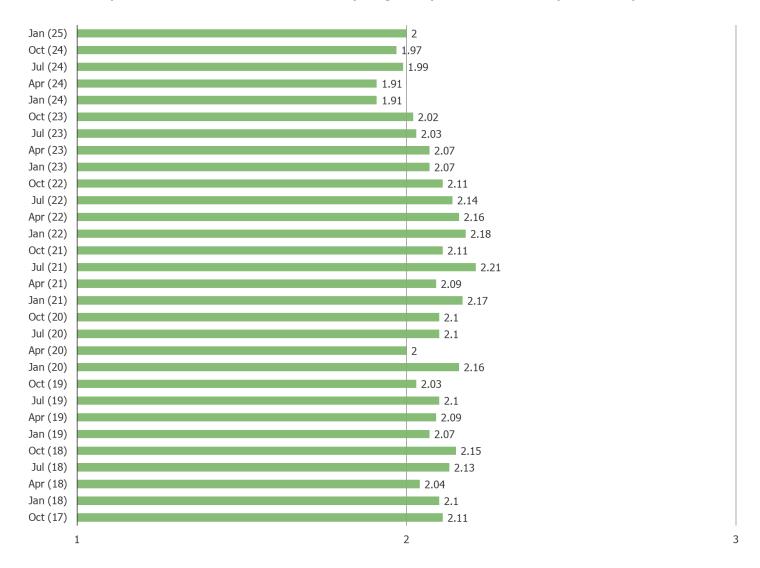

CHIPOTLE: SATISFACTION AND CATALYSTS

THINKING ABOUT THE LAST TIME YOU HAD CHIPOTLE, HOW SATISFIED WERE YOU WITH THE OVERALL EXPERIENCE AT CHIPOTLE?

## Posed to Chipotle customers.

1 = Very Unsatisfied, 2 = Unsatisfied, 3 = Somewhat Satisfied, 4 = Satisfied, 5 = Very Satisfied