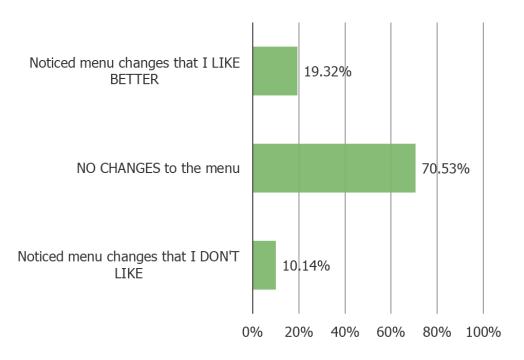

#### HAVE YOU NOTICED ANY MENU CHANGES RECENTLY AT CHIPOTLE?

Posed to Chipotle customers who use it regularly or occasionally.