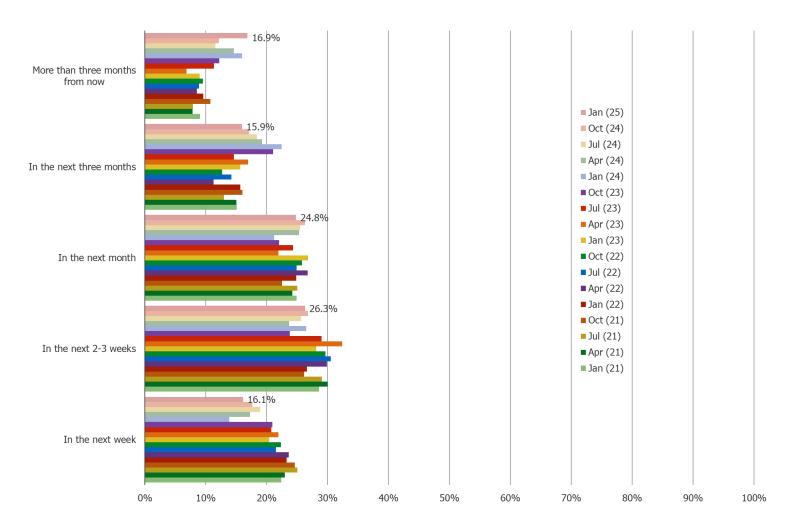

## WHEN DO YOU THINK YOU WILL GET CHIPOTLE NEXT?

Posed to Chipotle customers that visited in the past year.