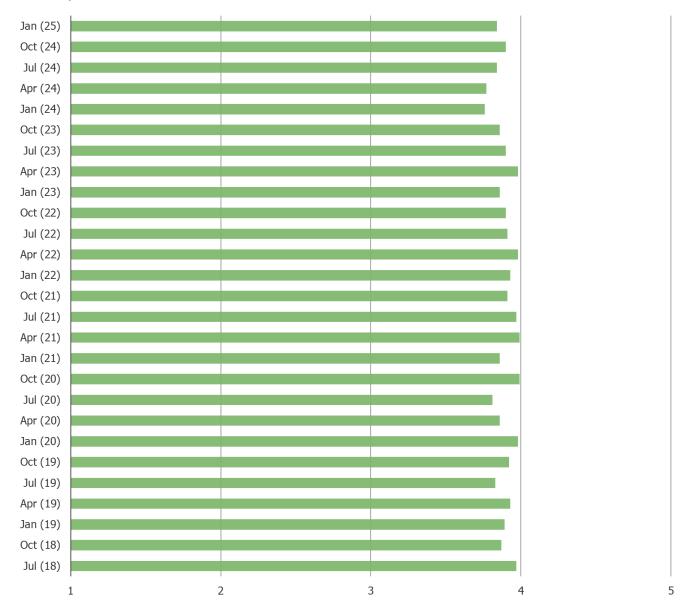

CHIPOTLE: SATISFACTION AND CATALYSTS

THINKING ABOUT THE LAST TIME YOU HAD CHIPOTLE, HOW SATISFIED WERE YOU WITH THE OVERALL EXPERIENCE AT CHIPOTLE?

## Posed to Chipotle customers.

1 = Very Unsatisfied, 2 = Unsatisfied, 3 = Somewhat Satisfied, 4 = Satisfied, 5 = Very Satisfied