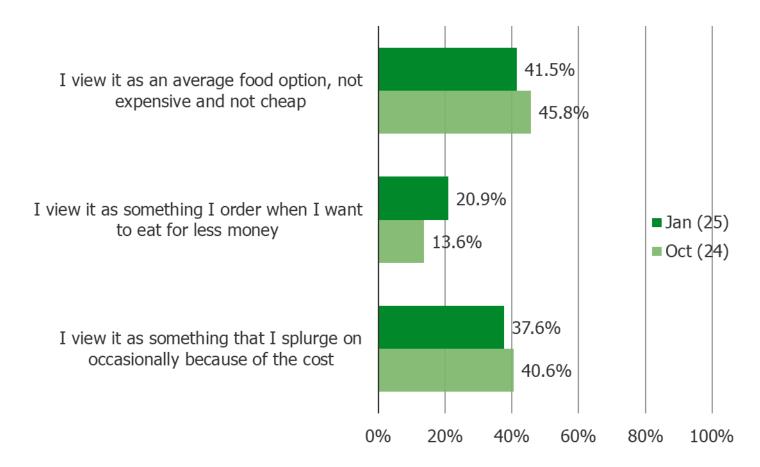

#### HAVE YOU NOTICED ANY MENU CHANGES RECENTLY AT CHIPOTLE?

Posed to Chipotle customers who use it regularly or occasionally.