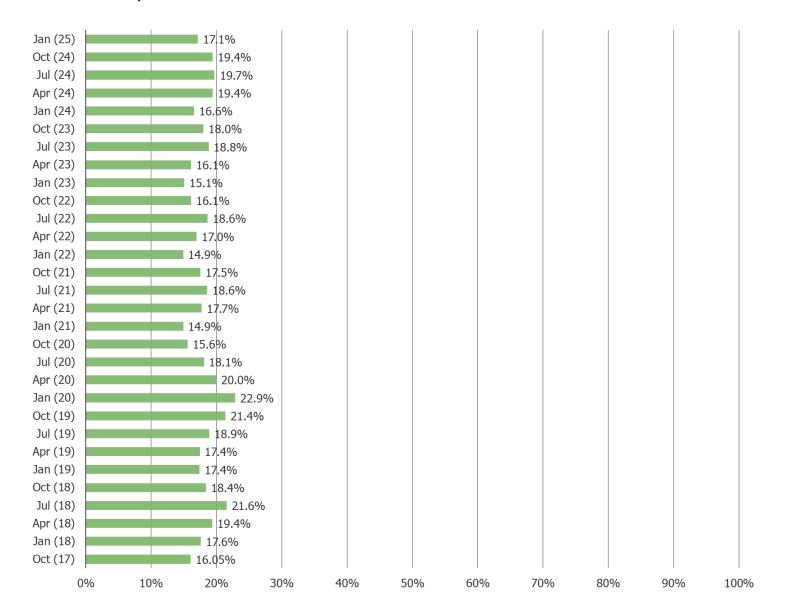

---|------------------------------|
| Within the last week                    | 8                            |
| 2-3 weeks ago                           | 7                            |
| 1 month ago                             | 6                            |
| 2-4 months ago                          | 5                            |
| 5-6 months ago                          | 4                            |
| Within the past year                    | 3                            |
| More than a year ago / I don't remember | 2                            |
| I have never eaten at Chipotle          | 1                            |

## **Chipotle | January 2025**

DO YOU USE CHIPOTLE REGULARLY OR OCCASIONALLY FOR IN-RESTAURANT DINING OR TAKEOUT/DELIVERY? (% YES)

## Posed to all respondents.



## WHEN DO YOU THINK YOU WILL GET CHIPOTLE NEXT?

Posed to Chipotle customers that visited in the past year.



## HAVE YOU CHANGED HOW OFTEN YOU TAKEOUT OR DINE HERE?

Posed to Chipotle customers who said they regularly or occasionally use Chipotle.



1 = Recently Decreased, 2 = Same, 3 = Recently Increased

### GOING FORWARD, DO YOU EXPECT TO CHANGE HOW OFTEN YOU TAKEOUT OR DINE HERE?

Posed to Chipotle customers who said they regularly or occasionally use Chipotle.



1 = Expects to Decrease, 2 = Same, 3 = Expects to Increase

| 14/14/14/                                    | hacha | LOIDEO      | - |
|----------------------------------------------|-------|-------------|---|
| <i>\\\\\\\\\\\\\\\\\\\\\\\\\\\\\\\\\\\\\</i> |       | K PII II PI |   |
| www.