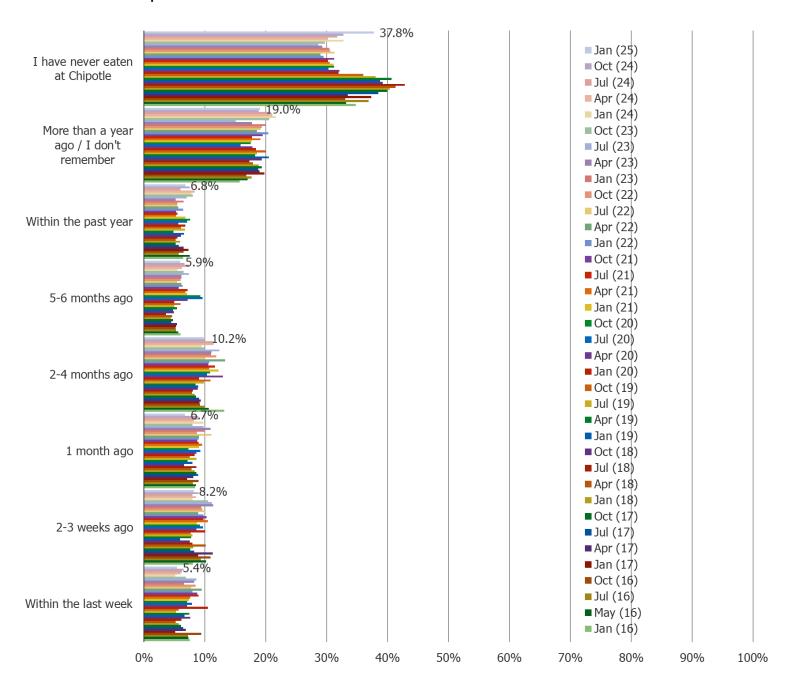

YOU VIEW CHIPOTLE FROM A PRICING POINT OF VIEW?

Posed to Chipotle customers who use it regularly or occasionally.



CHIPOTLE: MENU ITEMS

#### HAVE YOU NOTICED ANY MENU CHANGES RECENTLY AT CHIPOTLE?

Posed to Chipotle customers who use it regularly or occasionally.



## Data from January 2024



#### HAVE YOU NOTICED ANY CHANGES TO MENU PRICES AT CHIPOTLE RECENTLY?

Posed to Chipotle customers who use it regularly or occasionally.



- 1 = Decreased
- 2 = No Change
- 3 = Increased

| www. | <u>bespok</u> | <u>eintel</u> | .com |
|------|---------------|---------------|------|
|      |               |               |      |
|      |               |               |      |

CHIPOTLE: TRAFFIC TRENDS AND ENGAGEMENT

#### WHEN IS THE LAST TIME YOU ATE CHIPOTLE?

## Posed to all respondents.



## **Chipotle | January 2025**

## WHEN IS THE LAST TIME YOU ATE CHIPOTLE? (WEIGHTED AVERAGE)

## Posed to all respondents.



|                                         | Weighted Average Calculation |
|-----------------------------------------|------------------------------|
| Within the last week                    | 8                            |
| 2-3 weeks ago                           | 7                            |
| 1 month ago                             | 6                            |
| 2-4 months ago                          | 5                            |
| 5-6 months ago                          | 4                            |
| Within the past year                    | 3                            |
| More than a year ago / I don't remember | 2