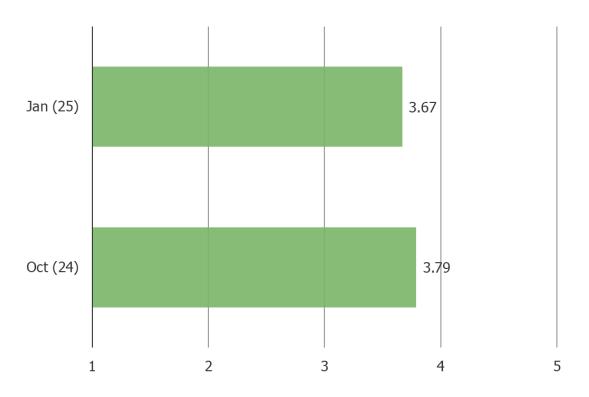

## WHICH OF THE FOLLOWING BEST DESCRIBES HOW YOU VIEW CHIPOTLE FROM A PRICING POINT OF VIEW?

Posed to Chipotle customers who use it regularly or occasionally.

CHIPOTLE: MENU ITEMS