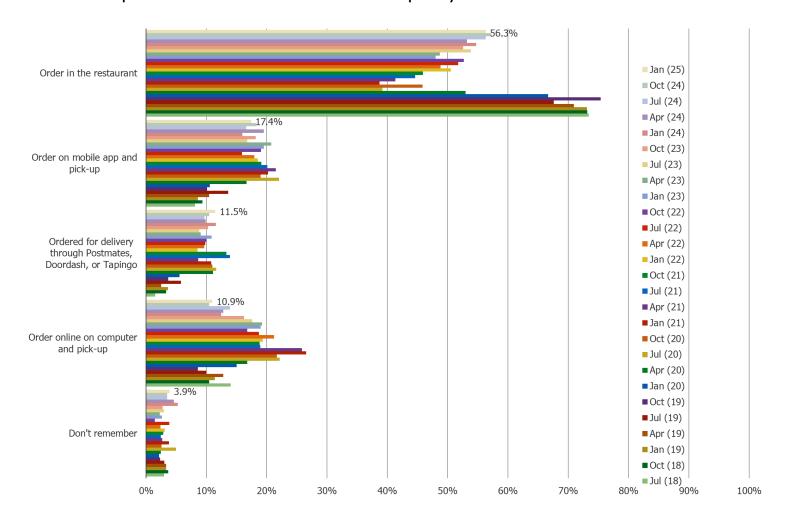

### THINKING ABOUT THE LAST TIME YOU HAD CHIPOTLE, DID YOU...

Posed to Chipotle customers that visited in the past year.