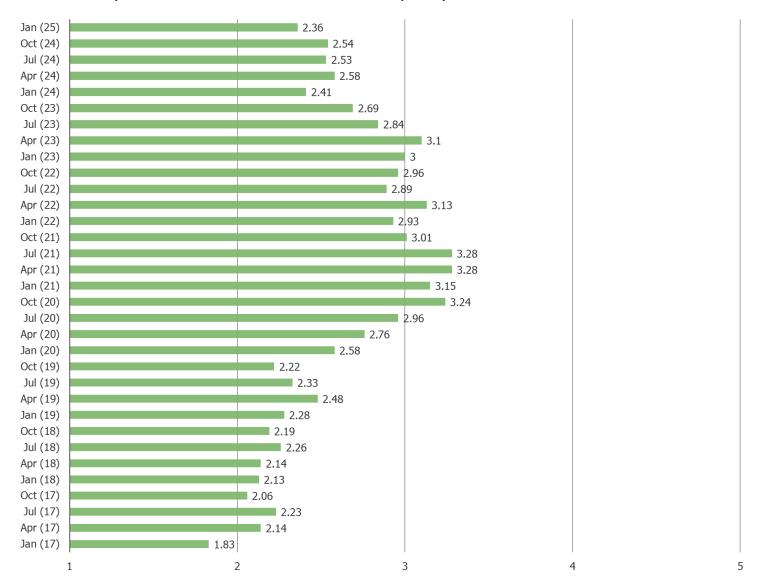

#### HOW OFTEN DO YOU ORDER CHIPOTLE ONLINE OR THROUGH THE CHIPOTLE MOBILE APP?

Posed to Chipotle customers that visited in the past year.

1 = Very Infrequently, 2 = Infrequently, 3 = Somewhat Frequently, 4 = Frequently, 5 = Very Frequently