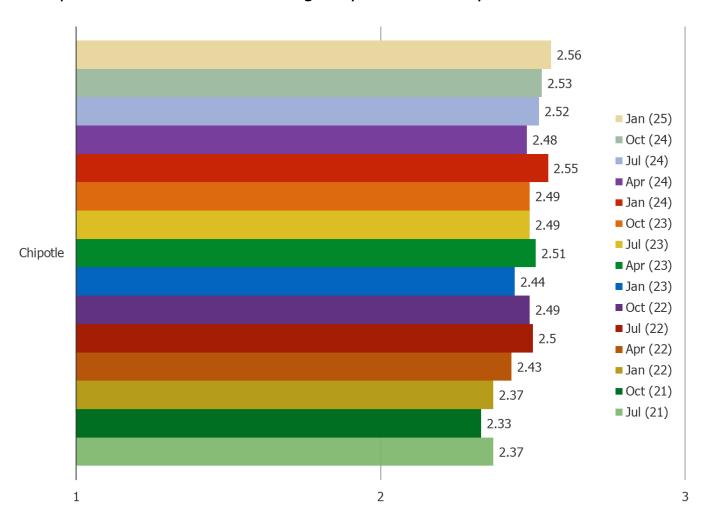

# THINKING OF WHEN YOU MOST RECENTLY HAD CHIPOTLE, HOW SATISFIED WERE YOU WITH THE VALUE?

Posed to Chipotle customers who use it regularly or occasionally.

- 1 = Very Unsatisfied
- 2 = Unsatisfied
- 3 = Somewhat Satisfied
- 4 = Satisfied
- 5 = Very Satisfied