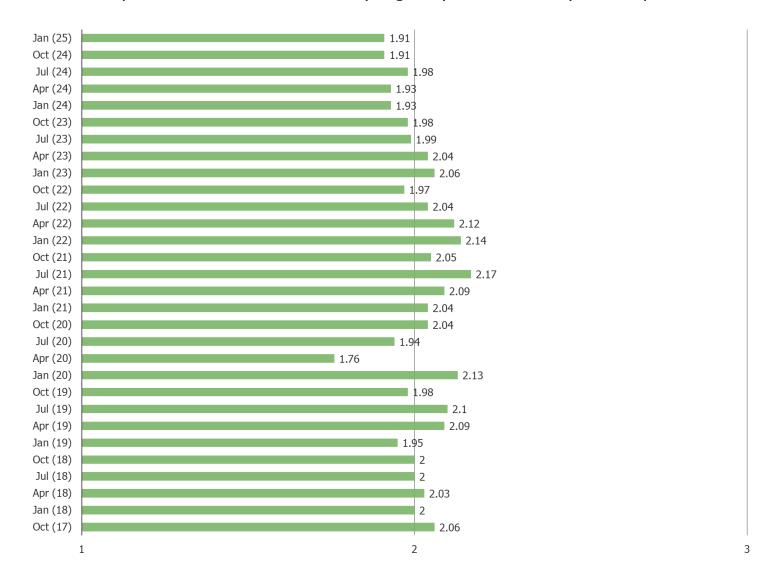

## WHEN IS THE LAST TIME YOU ATE CHIPOTLE? (WEIGHTED AVERAGE)

## Posed to all respondents.

|                                         | Weighted Average Calculation |
|-----------------------------------------|------------------------------|
| Within the last week                    | 8                            |
| 2-3 weeks ago                           | 7                            |
| 1 month ago                             | 6                            |
| 2-4 months ago                          | 5                            |
| 5-6 months ago                          | 4                            |
| Within the past year                    | 3                            |
| More than a year ago / I don't remember | 2                            |
| I have never eaten at Chipotle          | 1                            |