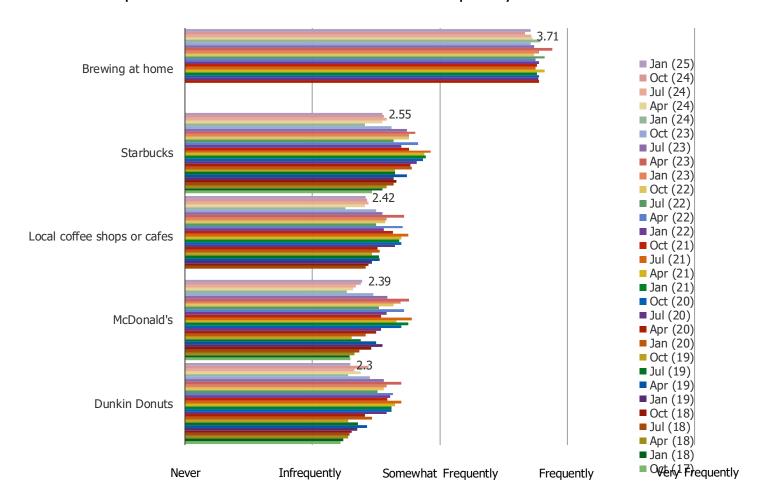

e Shops** 



#### **US DATA**

#### WHICH OF THE FOLLOWING BEST DESCRIBES YOUR EXPERIENCE WITH KRISPY KREME DONUTS?

#### Posed to all respondents.



## Cross-Tab Analysis



## **US DATA**

# HOW MUCH INTEREST WOULD YOU HAVE IN BEING ABLE TO BUY KRISPY KREME DONUTS AT MCDONALD'S?

#### Posed to all respondents.



#### Cross-Tab Analysis:



Coffee

**COFFEE US** 

## **US DATA**

#### HOW OFTEN DO YOU DRINK COFFEE?

## Posed to all respondents.



#### HOW OFTEN DO YOU DRINK THE FOLLOWING?



## **US DATA**

#### WHERE DO YOU PREFER TO GET COFFEE?

Posed to respondents who drink coffee at least infrequently.



Chains (like Starbucks, Dunkin Donuts, McDonald's, etc)

#### DO YOU PREFER ICED OR HOT COFFEE TYPE OF DRINKS?



#### HOW OFTEN DO YOU DRINK COFFEE OR ESPRESSO DRINKS FROM...



DO YOU REGULARLY OR OCCASIONALLY USE THE FOLLOWING FOR EITHER DINING OUT OR ORDERING TAKEOUT? % YES



#### HAVE YOU CHANGED HOW OFTEN YOU TAKEOUT OR DINE HERE?

Posed to respondents who use the following regularly or occasionally.



#### GOING FORWARD, DO YOU EXPECT TO CHANGE HOW OFTEN YOU TAKEOUT OR DINE HERE?

Posed to respondents who use the following regularly or occasionally.



HOW OFTEN DO YOU ORDER FROM HERE FOR DELIVERY THROUGH THIRD PARTY FOOD DELIVERY APPS, LIKE UBER EATS, DOOR DASH, GRUBHUB, POSTMATES, ETC?

Posed to respondents who use the following regularly or occasionally.



## **US DATA**

WHEN YOU ORDER FROM THIS RESTAURANT THROUGH THIRD PARTY FOOD DELIVERY APPS, ARE THEY ORDERS YOU WOULD HAVE GOTTEN ANYWAY OR ARE THEY ADDITIONAL?

Posed to customers of the following