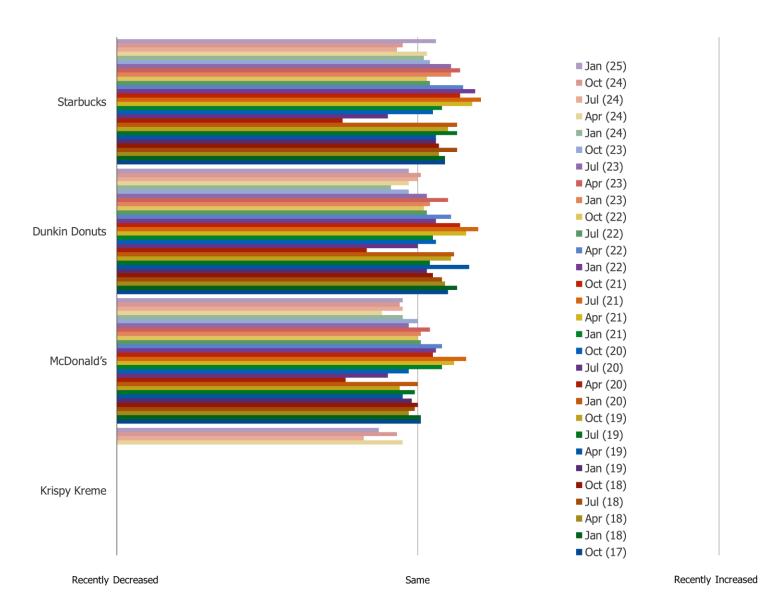

#### HAVE YOU CHANGED YOUR USAGE OF THE FOLLOWING IN THE PAST MONTH OR SO?

Posed to customers of each of the following.

## **US DATA**

YOU MENTIONED THAT YOU HAVE REDUCED YOUR USAGE OF THE FOLLOWING IN THE PAST MONTH OR SO. WHY HAVE YOU REDUCED YOUR USAGE OF THE FOLLOWING?

Posed to all respondents who have reduce their usage of the below in the past month or so.