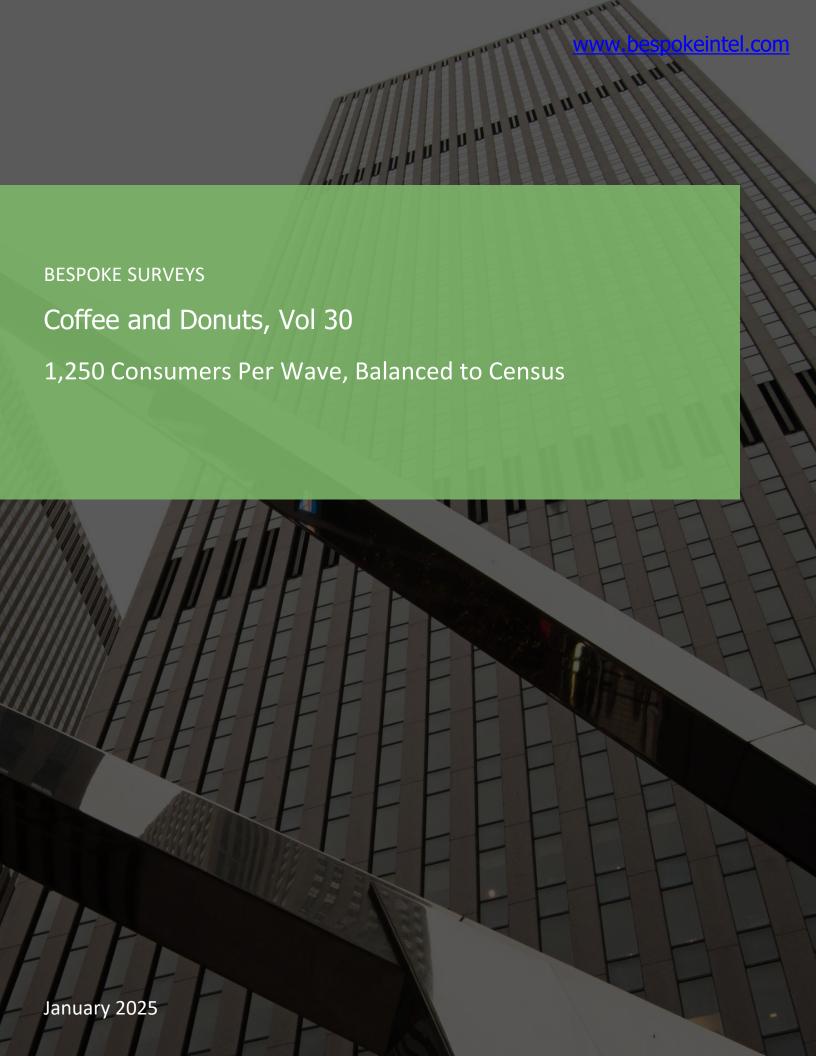

Coffee

**NEW QUESTIONS** 

#### HOW OFTEN DO YOU GET THE FOLLOWING FROM STARBUCKS?

Posed to Starbucks customers.



#### WHICH IS YOUR PREFERRED METHOD FOR GETTING STARBUCKS?

Posed to Starbucks customers.



#### HAVE YOU CHANGED YOUR USAGE OF THE FOLLOWING IN THE PAST MONTH OR SO?

Posed to customers of each of the following.



## **US DATA**

YOU MENTIONED THAT YOU HAVE REDUCED YOUR USAGE OF THE FOLLOWING IN THE PAST MONTH OR SO. WHY HAVE YOU REDUCED YOUR USAGE OF THE FOLLOWING?

Posed to all respondents who have reduce their usage of the below in the past month or so.

Starbucks Dunkin





**Local Coffee Shops** 



#### **US DATA**

#### WHICH OF THE FOLLOWING BEST DESCRIBES YOUR EXPERIENCE WITH KRISPY KREME DONUTS?

#### Posed to all respondents.



## Cross-Tab Analysis



##