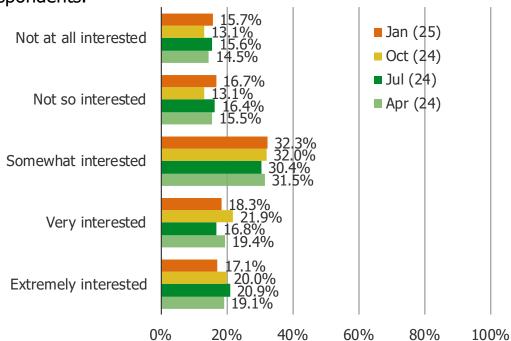

# HOW MUCH INTEREST WOULD YOU HAVE IN BEING ABLE TO BUY KRISPY KREME DONUTS AT MCDONALD'S?

#### Posed to all respondents.