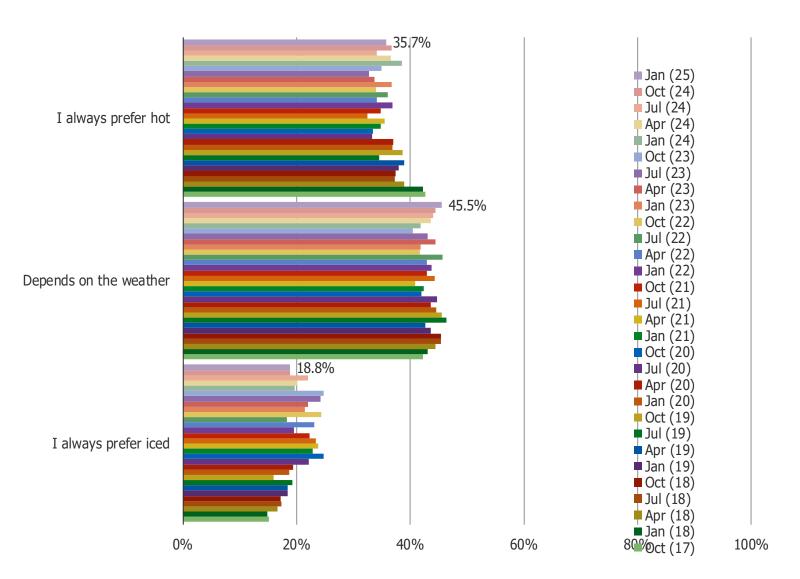

low in the past month or so.

Starbucks Dunkin





**Local Coffee Shops** 



#### **US DATA**

#### WHICH OF THE FOLLOWING BEST DESCRIBES YOUR EXPERIENCE WITH KRISPY KREME DONUTS?

#### Posed to all respondents.



## Cross-Tab Analysis



## **US DATA**

# HOW MUCH INTEREST WOULD YOU HAVE IN BEING ABLE TO BUY KRISPY KREME DONUTS AT MCDONALD'S?

#### Posed to all respondents.



#### Cross-Tab Analysis:



Coffee

**COFFEE US** 

## **US DATA**

#### HOW OFTEN DO YOU DRINK COFFEE?

## Posed to all respondents.



#### HOW OFTEN DO YOU DRINK THE FOLLOWING?



## **US DATA**

#### WHERE DO YOU PREFER TO GET COFFEE?

Posed to respondents who drink coffee at least infrequently.



Chains (like Starbucks, Dunkin Donuts, McDonald's, etc)

#### DO YOU PREFER ICED OR HOT COFFEE TYPE OF DRINKS?



#### HOW OFTEN DO YOU DRINK COFFEE OR ESPRESSO DRINKS FROM...



DO YOU REGULARLY OR OCCASIONALLY USE THE FOLLOWING FOR EITHER DINING OUT OR ORDERING TAKEOUT? % YES



#### HAVE YOU CHANGED HOW OFTEN YOU TAKEOUT OR DINE HERE?

Posed to respondents who use the following regularly or occasionally.



#### GOING FORWARD, DO YOU EXPECT TO CHANGE HOW OFTEN YOU TAKEOUT OR DINE HERE?

Posed to respondents who use the following regularly or occasionally.



HOW OFTEN DO YOU ORDER FROM HERE FOR DELIVERY THROUGH THIRD PARTY FOOD DELIVERY APPS, LIKE UBER EATS, DOOR DASH, GRUBHUB, POSTMATES, ETC?

Posed to respondents who use the following regularly or occasionally.



## **US DATA**

WHEN YOU ORDER FROM THIS RESTAURANT THROUGH THIRD PARTY FOOD DELIVERY APPS, ARE THEY ORDERS YOU WOULD HAVE GOTTEN AN