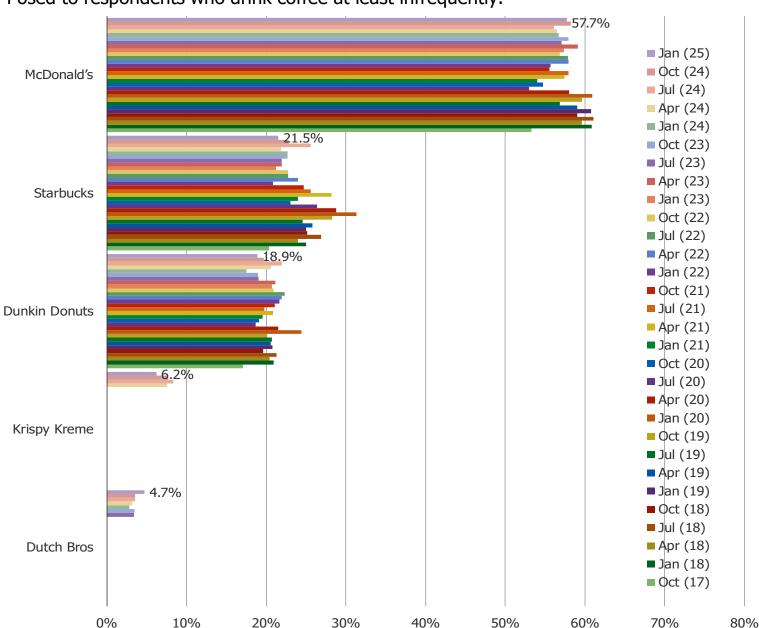

#### WHERE DO YOU PREFER TO GET COFFEE?

Posed to respondents who drink coffee at least infrequently.

Chains (like Starbucks, Dunkin Donuts, McDonald's, etc)