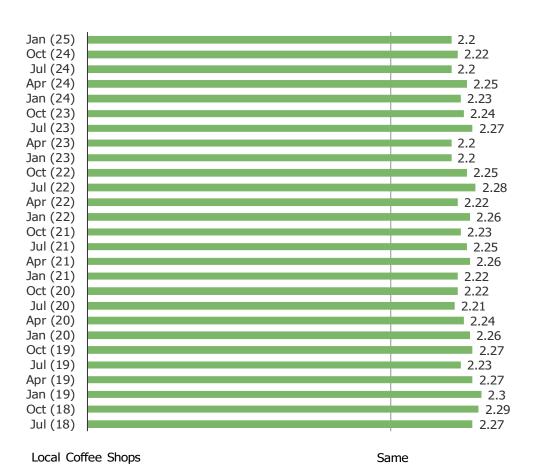

WHY HAVE YOU REDUCED YOUR USAGE OF THE FOLLOWING?

Posed to all respondents who have reduce their usage of the below in the past month or so.

Starbucks Dunkin





**Local Coffee Shops** 



#### **US DATA**

#### WHICH OF THE FOLLOWING BEST DESCRIBES YOUR EXPERIENCE WITH KRISPY KREME DONUTS?

#### Posed to all respondents.



## Cross-Tab Analysis



## **US DATA**

# HOW MUCH INTEREST WOULD YOU HAVE IN BEING ABLE TO BUY KRISPY KREME DONUTS AT MCDONALD'S?

#### Posed to all respondents.



#### Cross-Tab Analysis:



Coffee

**COFFEE US** 

## **US DATA**

#### HOW OFTEN DO YOU DRINK COFFEE?

## Posed to all respondents.



#### HOW OFTEN DO YOU DRINK THE FOLLOWING?



## **US DATA**

#### WHERE DO YOU PREFER TO GET COFFEE?

Posed to respondents who drink coffee at least infrequently.



Chains (like Starbucks, Dunkin Donuts, McDonald's, etc)

#### DO YOU PREFER ICED OR HOT COFFEE TYPE OF DRINKS?



#### HOW OFTEN DO YOU DRINK COFFEE OR ESPRESSO DRINKS FROM...



DO YOU REGULARLY OR OCCASIONALLY USE THE FOLLOWING FOR EITHER DINING OUT OR ORDERING TAKEOUT? % YES



#### HAVE YOU CHANGED HOW OFTEN YOU TAKEOUT OR DINE HERE?

Posed to respondents who use the following regularly or occasionally.



#### GOING FORWARD, DO YOU EXPECT TO CHANGE HOW OFTEN YOU TAKEOUT OR DINE HERE?

Posed to respondents who use the following regularly or occasionally.



HOW OFTEN DO YOU ORDER FROM HERE FOR DELIVERY THROUGH THIRD PARTY FOOD DELIVERY APPS, LIKE UBER EATS, DOOR DASH, GRUBHUB, POSTMATES, ETC?

Posed to respondents who use the following regularly or occasionally.



## **US DATA**

WH