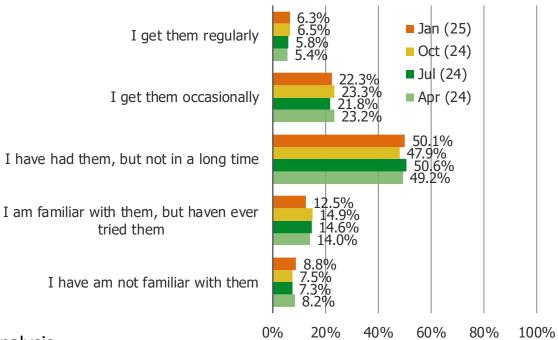

#### WHICH OF THE FOLLOWING BEST DESCRIBES YOUR EXPERIENCE WITH KRISPY KREME DONUTS?

#### Posed to all respondents.