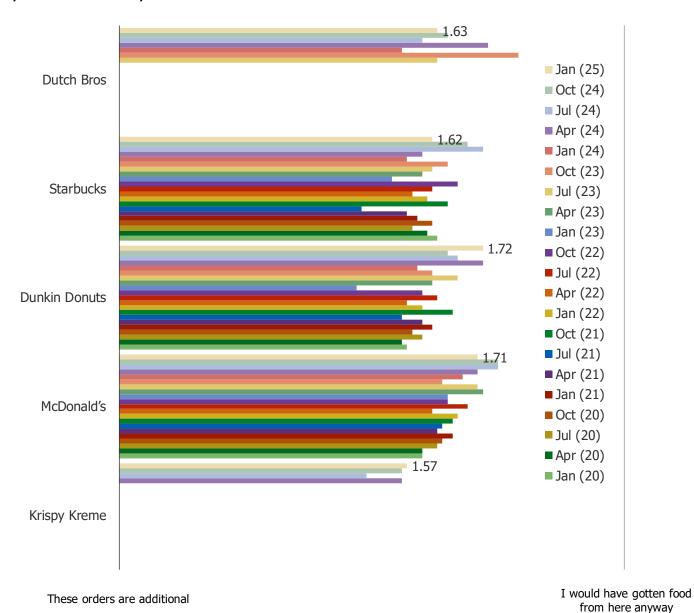

## **US DATA**

WHEN YOU ORDER FROM THIS RESTAURANT THROUGH THIRD PARTY FOOD DELIVERY APPS, ARE THEY ORDERS YOU WOULD HAVE GOTTEN ANYWAY OR ARE THEY ADDITIONAL?

Posed to customers of the following who order it from third party food delivery apps regularly or occasionally.