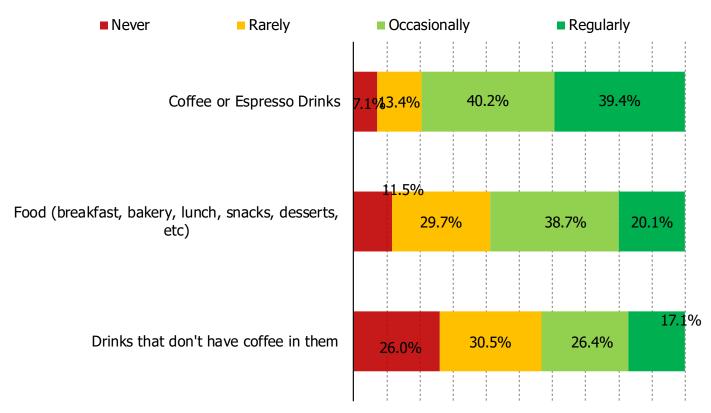

#### WHICH IS YOUR PREFERRED METHOD FOR GETTING STARBUCKS?

Posed to Starbucks customers.