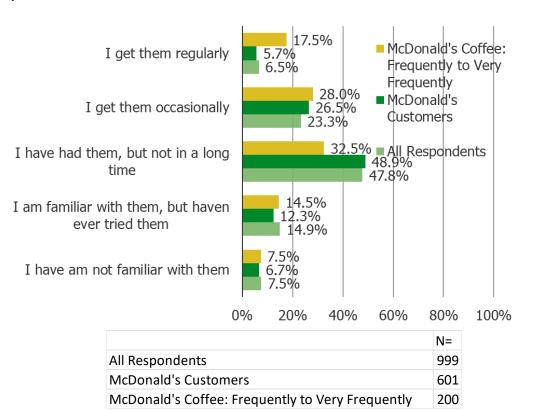

#### WHICH OF THE FOLLOWING BEST DESCRIBES YOUR EXPERIENCE WITH KRISPY KREME DONUTS?

#### Posed to all respondents.