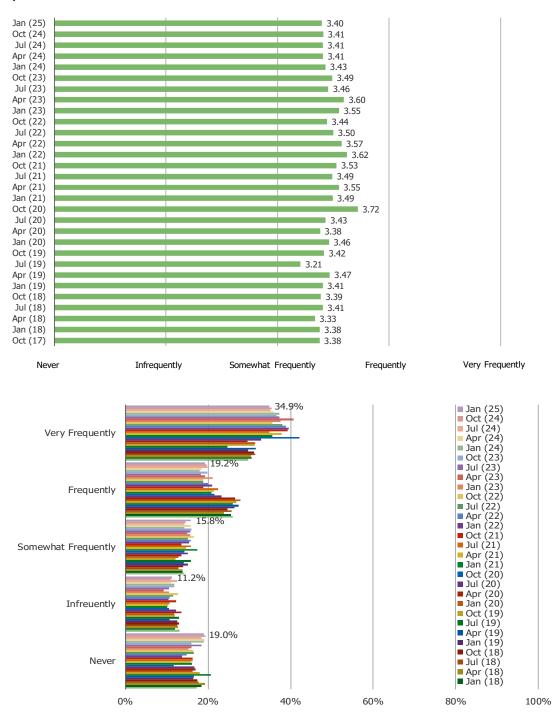

MONTH OR SO?

Posed to customers of each of the following.



## **US DATA**

YOU MENTIONED THAT YOU HAVE REDUCED YOUR USAGE OF THE FOLLOWING IN THE PAST MONTH OR SO. WHY HAVE YOU REDUCED YOUR USAGE OF THE FOLLOWING?

Posed to all respondents who have reduce their usage of the below in the past month or so.

Starbucks Dunkin





**Local Coffee Shops** 



#### **US DATA**

#### WHICH OF THE FOLLOWING BEST DESCRIBES YOUR EXPERIENCE WITH KRISPY KREME DONUTS?

#### Posed to all respondents.



## Cross-Tab Analysis



## **US DATA**

# HOW MUCH INTEREST WOULD YOU HAVE IN BEING ABLE TO BUY KRISPY KREME DONUTS AT MCDONALD'S?

#### Posed to all respondents.



#### Cross-Tab Analysis:



Coffee

**COFFEE US** 

## **US DATA**

#### HOW OFTEN DO YOU DRINK COFFEE?

## Posed to all respondents.



#### HOW OFTEN DO YOU DRINK THE FOLLOWING?



## **US DATA**

#### WHERE DO YOU PREFER TO GET COFFEE?

Posed to respondents who drink coffee at least infrequently.



Chains (like Starbucks, Dunkin Donuts, McDonald's, etc)

#### DO YOU PREFER ICED OR HOT COFFEE TYPE OF DRINKS?



#### HOW OFTEN DO YOU DRINK COFFEE OR ESPRESSO DRINKS FROM...



DO YOU REGULARLY OR OCCASIONALLY USE THE FOLLOWING FOR EITHER DINING OUT OR ORDERING TAKEOUT? % YES



#### HAVE YOU CHANGED HOW OFTEN YOU TAKEOUT OR DINE HERE?

Posed to respondents who use the following regularly or occasionally.



#### GOING FORWARD, DO YOU EXPECT TO CHANGE HOW OFTEN YOU TAKEOUT OR DINE HERE?

Posed to respondents who use the following regularly or occasionally.



HOW OFTEN DO YOU ORDER FROM HERE FOR DELIVERY THROUGH THIRD PAR