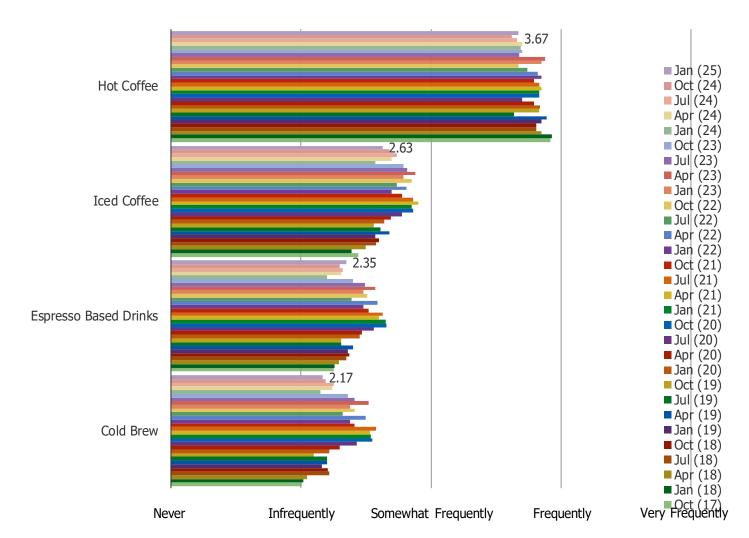

he following.



## **US DATA**

YOU MENTIONED THAT YOU HAVE REDUCED YOUR USAGE OF THE FOLLOWING IN THE PAST MONTH OR SO. WHY HAVE YOU REDUCED YOUR USAGE OF THE FOLLOWING?

Posed to all respondents who have reduce their usage of the below in the past month or so.

Starbucks Dunkin





**Local Coffee Shops** 



#### **US DATA**

#### WHICH OF THE FOLLOWING BEST DESCRIBES YOUR EXPERIENCE WITH KRISPY KREME DONUTS?

#### Posed to all respondents.



## Cross-Tab Analysis



## **US DATA**

# HOW MUCH INTEREST WOULD YOU HAVE IN BEING ABLE TO BUY KRISPY KREME DONUTS AT MCDONALD'S?

#### Posed to all respondents.



#### Cross-Tab Analysis:



Coffee

**COFFEE US** 

## **US DATA**

#### HOW OFTEN DO YOU DRINK COFFEE?

## Posed to all respondents.



#### HOW OFTEN DO YOU DRINK THE FOLLOWING?



## **US DATA**

#### WHERE DO YOU PREFER TO GET COFFEE?

Posed to respondents who drink coffee at least infrequently.



Chains (like Starbucks, Dunkin Donuts, McDonald's, etc)

#### DO YOU PREFER ICED OR HOT COFFEE TYPE OF DRINKS?



#### HOW OFTEN DO YOU DRINK COFFEE OR ESPRESSO DRINKS FROM...



DO YOU REGULARLY OR OCCASIONALLY USE THE FOLLOWING FOR EITHER DINING OUT OR ORDERING TAKEOUT? % YES



#### HAVE YOU CHANGED HOW OFTEN YOU TAKEOUT OR DINE HERE?

Posed to respondents who use the following regularly or occasionally.



#### GOING FORWARD, DO YOU EXPECT TO CHANGE HOW OFTEN YOU TAKEOUT OR DINE HERE?

Posed to respondents who use the following regularly or occasionally.



HOW OFTEN DO YOU ORDER FROM HERE FOR DELIVERY THROUGH THIRD PARTY FOOD DELIVERY APPS, LIKE UBER EATS, DOOR DA