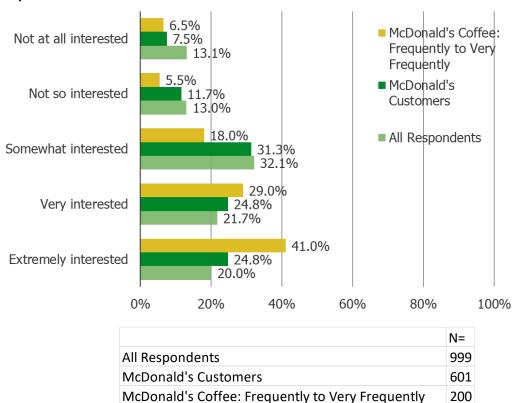

# HOW MUCH INTEREST WOULD YOU HAVE IN BEING ABLE TO BUY KRISPY KREME DONUTS AT MCDONALD'S?

#### Posed to all respondents.