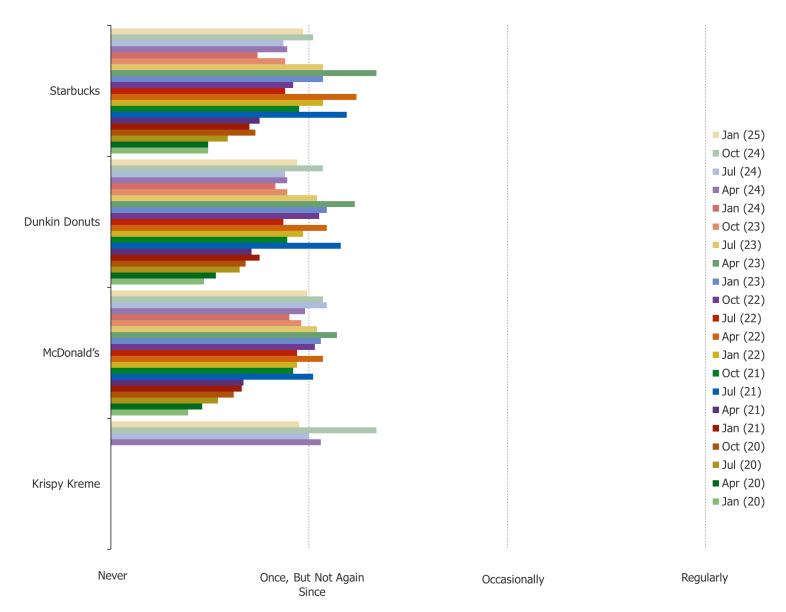

#### HOW OFTEN DO YOU DRINK COFFEE OR ESPRESSO DRINKS FROM...

DO YOU REGULARLY OR OCCASIONALLY USE THE FOLLOWING FOR EITHER DINING OUT OR ORDERING TAKEOUT? % YES

#### HAVE YOU CHANGED HOW OFTEN YOU TAKEOUT OR DINE HERE?

Posed to respondents who use the following regularly or occasionally.