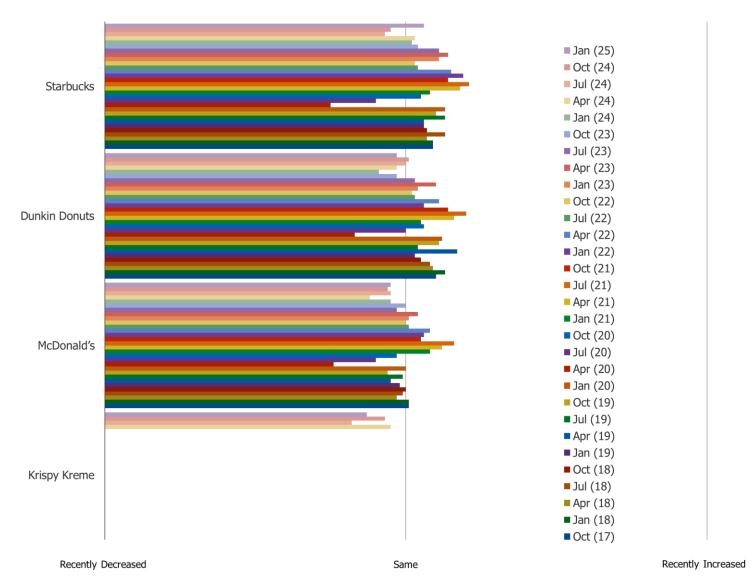

#### HAVE YOU CHANGED YOUR USAGE OF THE FOLLOWING IN THE PAST MONTH OR SO?

Posed to customers of each of the following.