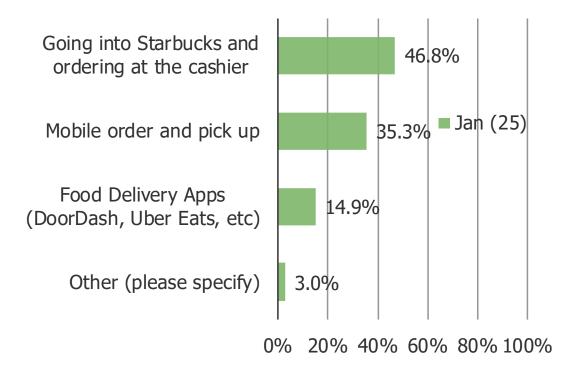

#### HAVE YOU CHANGED YOUR USAGE OF THE FOLLOWING IN THE PAST MONTH OR SO?

Posed to customers of each of the following.