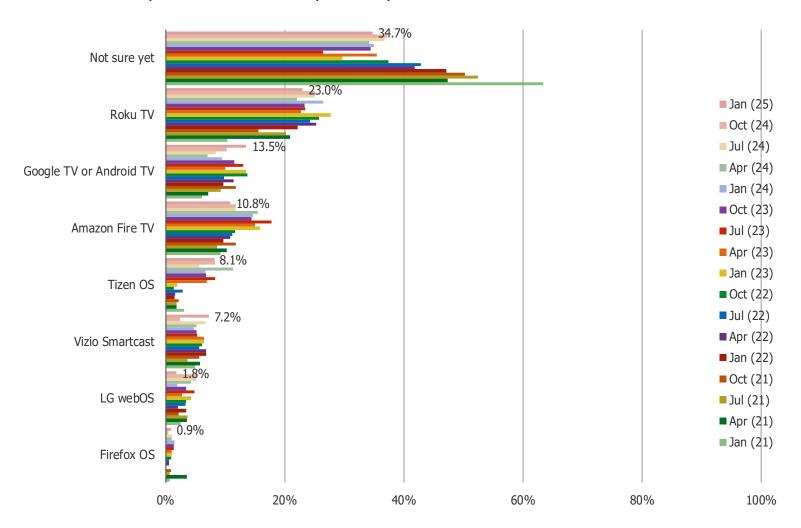

### WHICH SOFTWARE PLATFORM ARE YOU PLANNING TO GET?

Posed to all respondents who have plans to purchase a smart TV in the next 12-18 months.

IF YOU HAD TO PICK ONE OF THE FOLLOWING SMART TV SOFTWARE PLATFORMS, WHICH WOULD YOU CHOOSE?