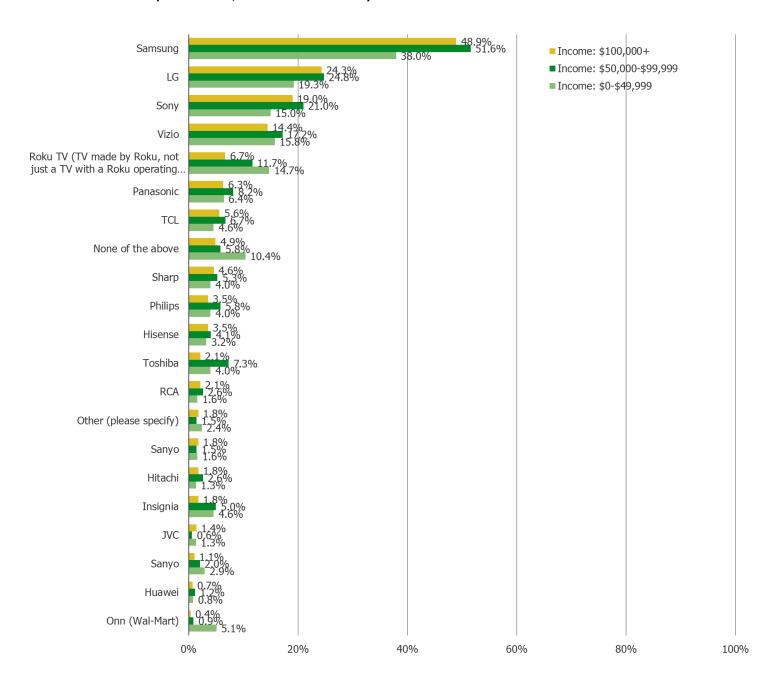

### WHICH BRAND OF SMART TV DO YOU HAVE? (SELECT ALL THAT APPLY)

Posed to all respondents who own a smart TV.

WHICH BUILT-IN OPERATING SYSTEM DOES YOUR SMART TV RUN? (SELECT ALL THAT APPLY ACROSS ALL THE TVS YOU OWN)