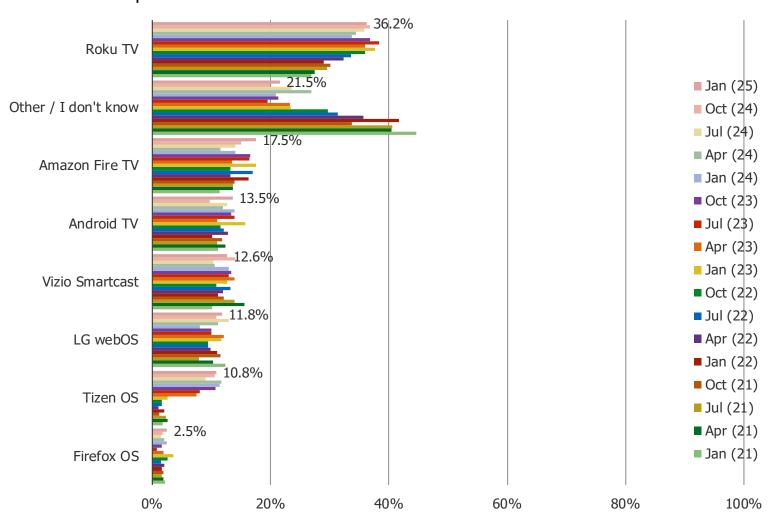

### WHICH BRAND OF SMART TV DO YOU HAVE? (SELECT ALL THAT APPLY)

Posed to all respondents who own a smart TV.

WHICH BUILT-IN OPERATING SYSTEM DOES YOUR SMART TV RUN? (SELECT ALL THAT APPLY ACROSS ALL THE TVS YOU OWN)

Posed to all respondents who own a smart TV.