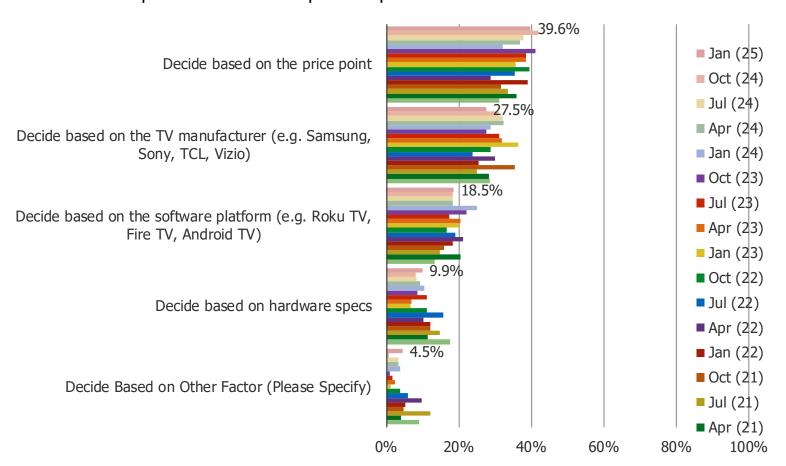

#### WHAT IS THE PRIMARY FACTOR THAT WILL DETERMINE WHICH TV YOU BUY?

Posed to all respondents who have plans to purchase a smart TV in the next 12-18 months.