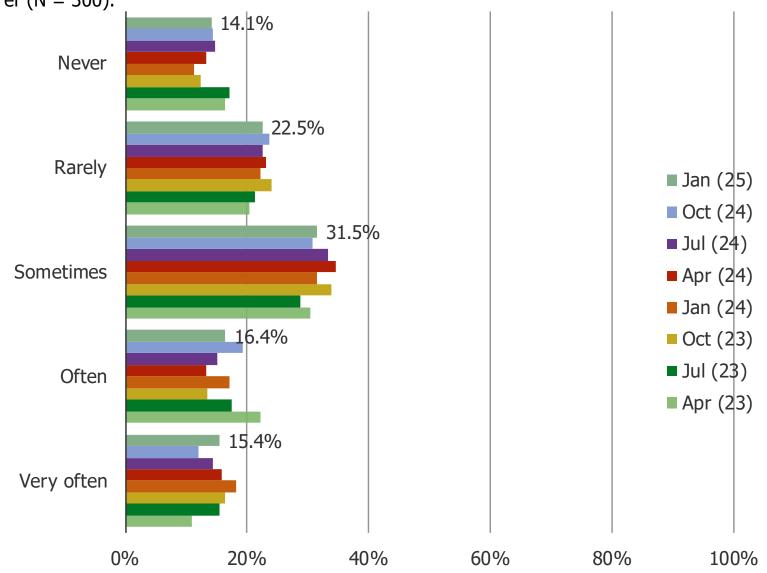

### HOW OFTEN DO YOU WATCH THE ROKU CHANNEL?

Posed to respondents who have a TV that uses the Roku OS or owns a Roku streaming play er(N = 300).