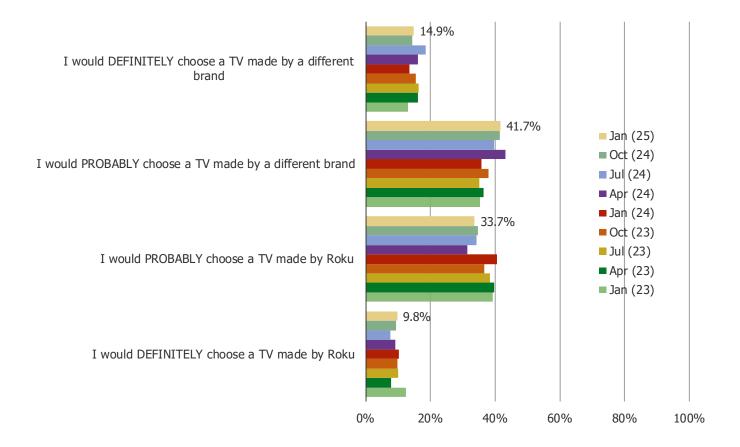

## Roku | January 2025

HOW LIKELY WOULD YOU BE TO BUY A TV THAT WAS MANUFACTURED BY ROKU WHEN YOU ARE BUYING YOUR NEXT TV?

WOULD YOU EXPECT A TV MANUFACTURED BY ROKU TO BE BETTER OR WORSE THAN WHAT YOU HAVE NOW WHEN IT COMES TO...