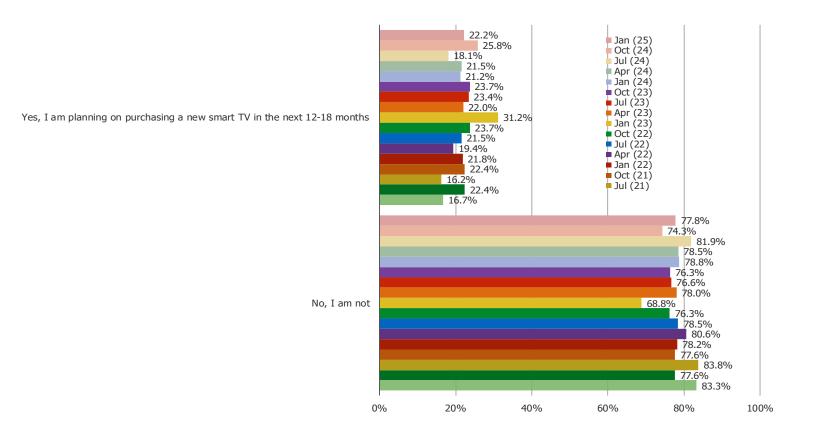

| 557  |
| Google TV or Android TV | 1235 |
| Amazon Fire TV          | 1465 |
| Roku TV                 | 3384 |

<sup>\*</sup>Combining all prior waves to achieve a larger N.

### Roku | January 2025

## ON A SCALE OF 1-10 (10 BEING EASIEST, 1 BEING DIFFICULT) HOW SATISFIED ARE YOU WITH THE SOFTWARE INTERFACE ON YOUR STREAMING DEVICE?

Posed to all respondents who own a smart TV and use each of the following.



Very Dissatisfied Very Satisfied

|                   | N=   |
|-------------------|------|
| TiVo Stream       | 117  |
| Google Chromecast | 1034 |
| Apple TV          | 1089 |
| Roku Player       | 4153 |
| Amazon Fire Stick | 3301 |

<sup>\*</sup>Combining all prior waves to achieve a larger N.

#### ARE YOU PLANNING ON PURCHASING A NEW SMART TV IN THE NEXT 12-18 MONTHS?



#### WHAT IS THE PRIMARY FACTOR THAT WILL DETERMINE WHICH TV YOU BUY?

Posed to all respondents who have plans to purchase a smart TV in the next 12-18 months.



### WHICH SOFTWARE PLATFORM ARE YOU PLANNING TO GET?

Posed to all respondents who have plans to purchase a smart TV in the next 12-18 months.



IF YOU HAD TO PICK ONE OF THE FOLLOWING SMART TV SOFTWARE PLATFORMS, WHICH WOULD YOU CHOOSE?

Posed to all respondents who either currently use a smart TV and/or have plans to purchas e a smart TV in the next 12-18 months.



## Roku | January 2025

THINKING ABOUT THE QUESTION ABOVE (CHART ON PRIOR PAGE), WHICH OF THE FOLLOWING FACTORS MOST DETERMINED YOUR PREFERENCE?

Posed to all respondents who either currently use a smart TV and/or have plans to purchas e a smart TV in the next 12