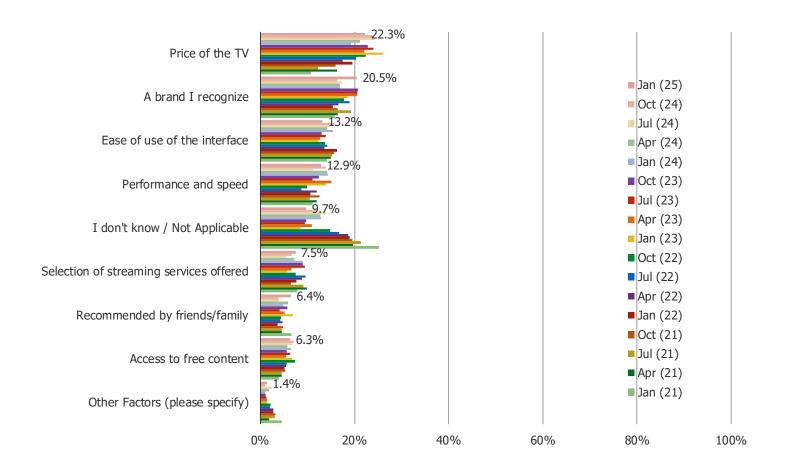

#### WHAT IS THE PRIMARY FACTOR THAT WILL DETERMINE WHICH TV YOU BUY?

Posed to all respondents who have plans to purchase a smart TV in the next 12-18 months.