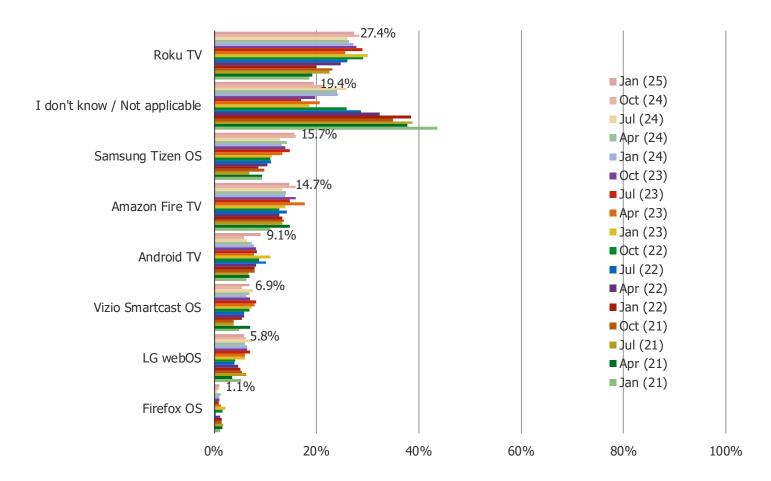

## Roku | January 2025

THINKING ABOUT THE QUESTION ABOVE (CHART ON PRIOR PAGE), WHICH OF THE FOLLOWING FACTORS MOST DETERMINED YOUR PREFERENCE?

Posed to all respondents who either currently use a smart TV and/or have plans to purchas e a smart TV in the next 12-18 months.