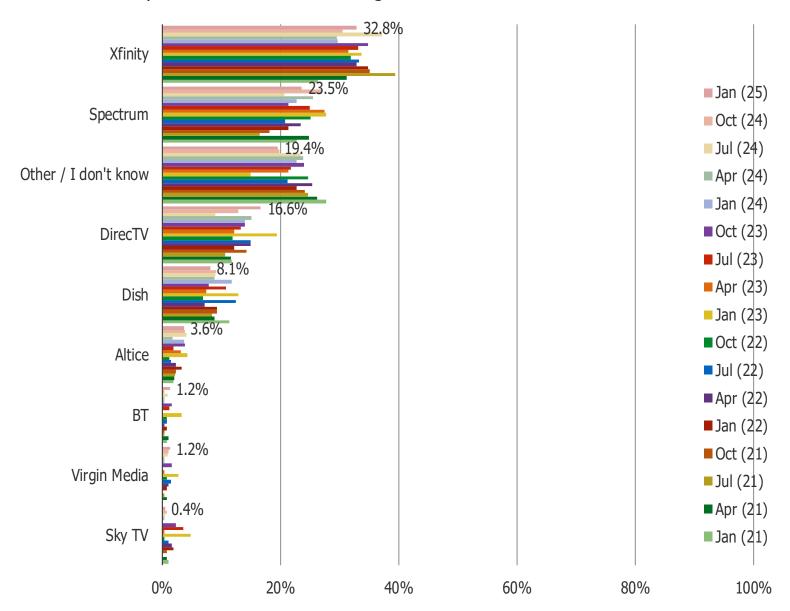

## WHAT TYPE OF CABLE/SATELLITE SET TOP BOX DO YOU USE TO WATCH STREAMING VIDEO? (SELECT ALL THAT APPLY)

Posed to all respondents who use streaming devices.