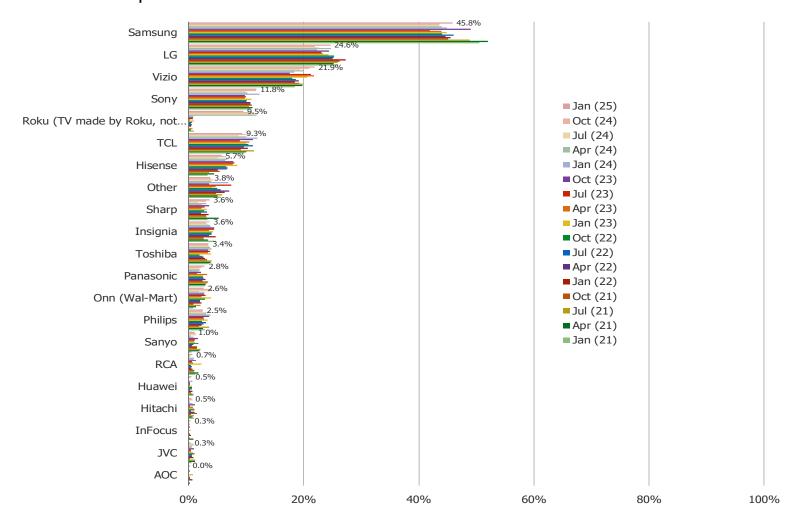

### WHICH BRAND OF SMART TV DO YOU HAVE? (SELECT ALL THAT APPLY)

Posed to all respondents who own a smart TV.

WHICH BUILT-IN OPERATING SYSTEM DOES YOUR SMART TV RUN? (SELECT ALL THAT APPLY ACROSS ALL THE TVS YOU OWN)