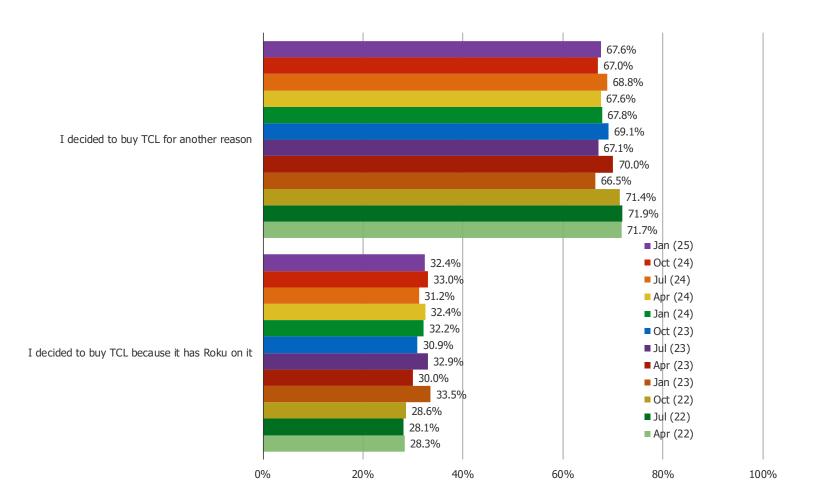

### THINKING ABOUT YOUR TCL TV, WHICH OF THE FOLLOWING DESCRIBES YOU...

Posed to all respondents who have a TCL TV.