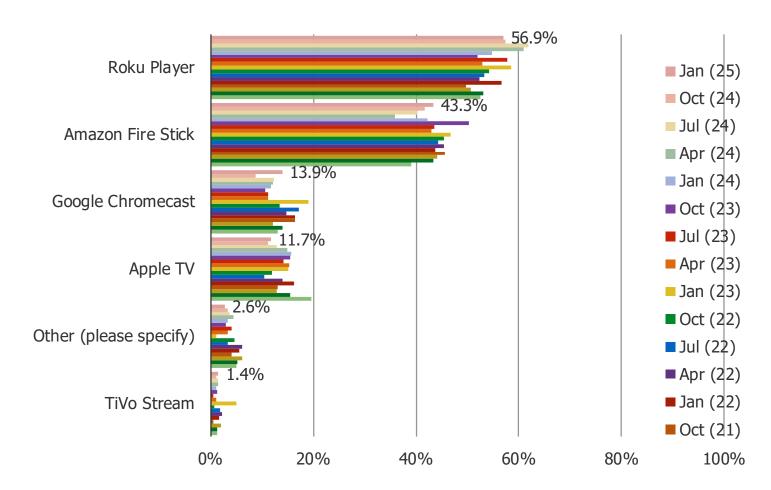

# WHICH OF THE FOLLOWING DEDICATED STREAMING DEVICES DO YOU USE? (SELECT ALL THAT YOU CURRENTLY USE)

Posed to all respondents who use streaming devices.