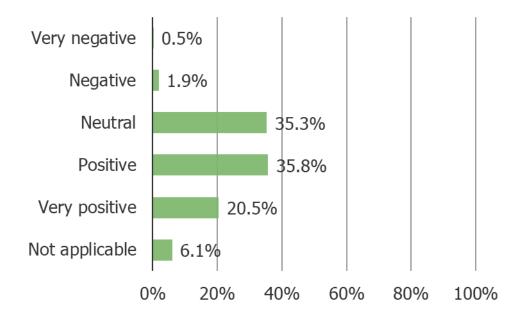

### WHAT IS YOUR OPINION OF THE ROKU CHANNEL?

Posed to Roku users who watch the Roku Channel sometimes, often, or very often.

Combining historical waves to reach a larger N Size (N = 2324)