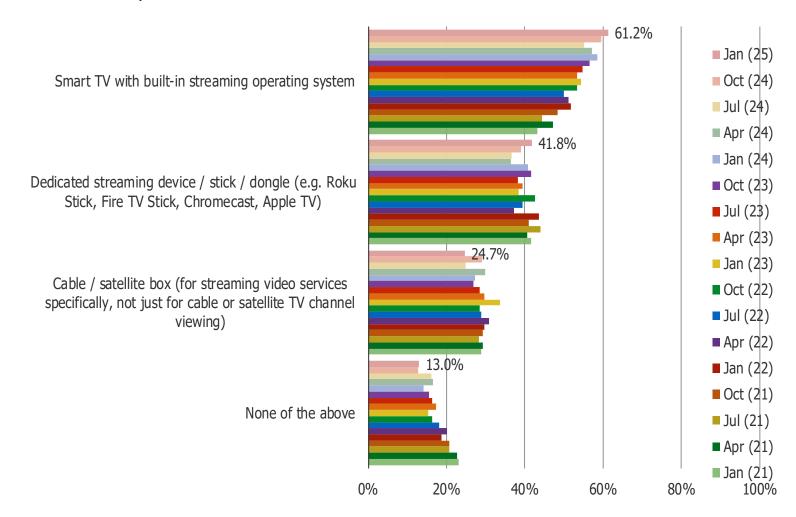

### WHAT HARDWARE DO YOU USE TO WATCH STREAMING VIDEO ON YOUR TV? (SELECT ALL THAT APPLY)