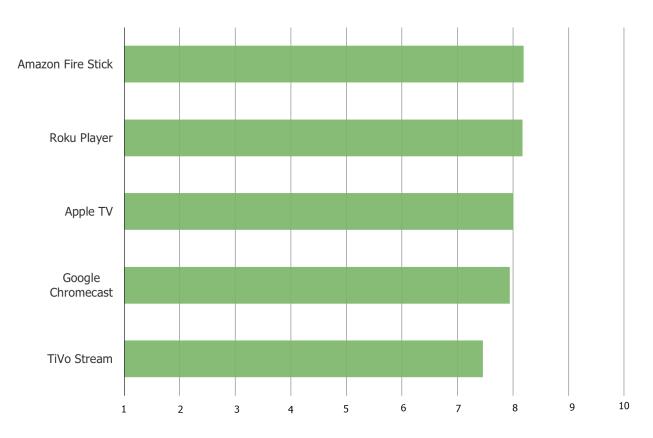

## ON A SCALE OF 1-10 (10 BEING EASIEST, 1 BEING DIFFICULT) HOW SATISFIED ARE YOU WITH THE SOFTWARE INTERFACE ON YOUR STREAMING DEVICE?

Posed to all respondents who own a smart TV and use each of the following.

Very Dissatisfied Very Satisfied

|                   | N=   |
|-------------------|------|
| TiVo Stream       | 117  |
| Google Chromecast | 1034 |
| Apple TV          | 1089 |
| Roku Player       | 4153 |
| Amazon Fire Stick | 3301 |

<sup>\*</sup>Combining all prior waves to achieve a larger N.