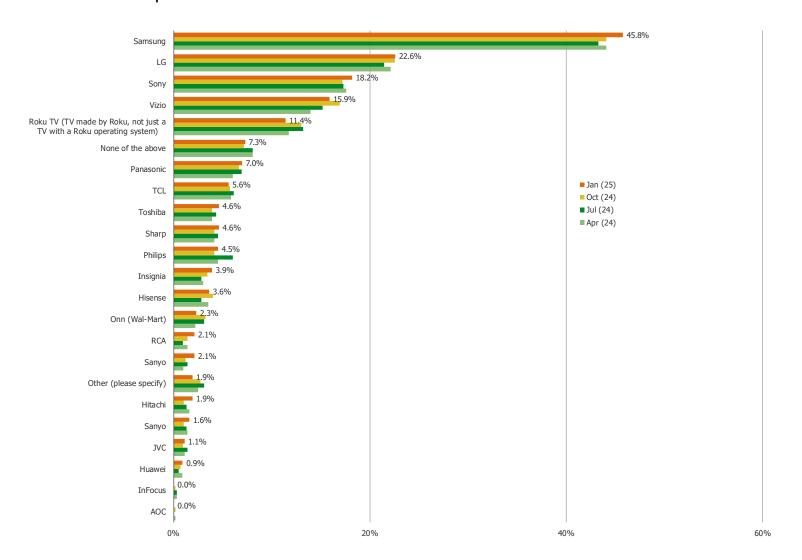

### WHICH BRAND OF SMART TV DO YOU HAVE? (SELECT ALL THAT APPLY)

Posed to all respondents who own a smart TV.

WHICH BUILT-IN OPERATING SYSTEM DOES YOUR SMART TV RUN? (SELECT ALL THAT APPLY ACROSS ALL THE TVS YOU OWN)