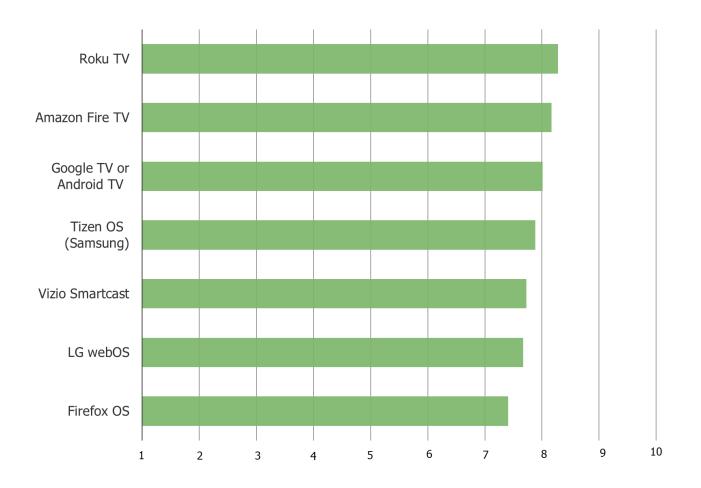

### ON A SCALE FROM 1-10, HOW SATISFIED ARE YOU WITH THE SOFTWARE INTERFACE ON YOUR SMART TV?

Posed to all respondents who own a smart TV and use each of the following.

Very Dissatisfied

Very Satisfied

|                         | N=   |
|-------------------------|------|
| Firefox OS              | 199  |
| LG webOS                | 1059 |
| Vizio Smartcast         | 1238 |
| Tizen OS (Samsung)      | 557  |
| Google TV or Android TV | 1235 |
| Amazon Fire TV          | 1465 |
| Roku TV                 | 3384 |

<sup>\*</sup>Combining all prior waves to achieve a larger N.