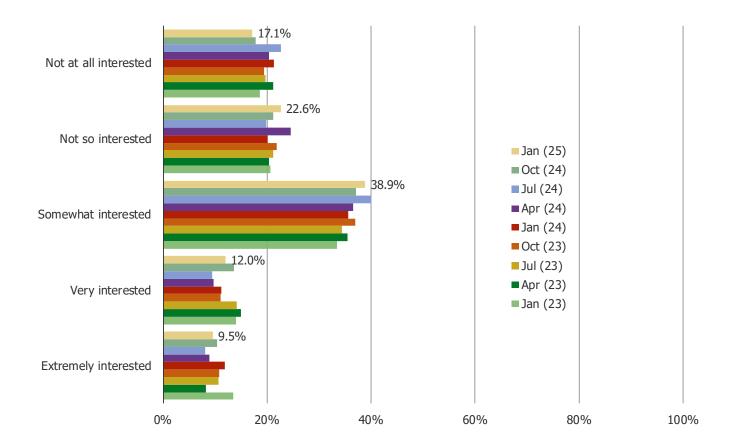

### HOW INTERESTED WOULD YOU BE IN GETTING A TV THAT WAS ACTUALLY MANUFACTURED BY ROKU?