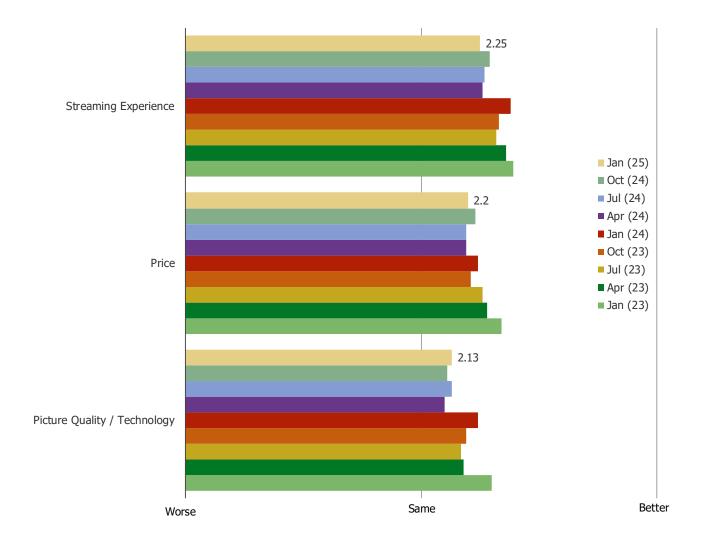

## Roku | January 2025

HOW LIKELY WOULD YOU BE TO BUY A TV THAT WAS MANUFACTURED BY ROKU WHEN YOU ARE BUYING YOUR NEXT TV?

WOULD YOU EXPECT A TV MANUFACTURED BY ROKU TO BE BETTER OR WORSE THAN WHAT YOU HAVE NOW WHEN IT COMES TO...