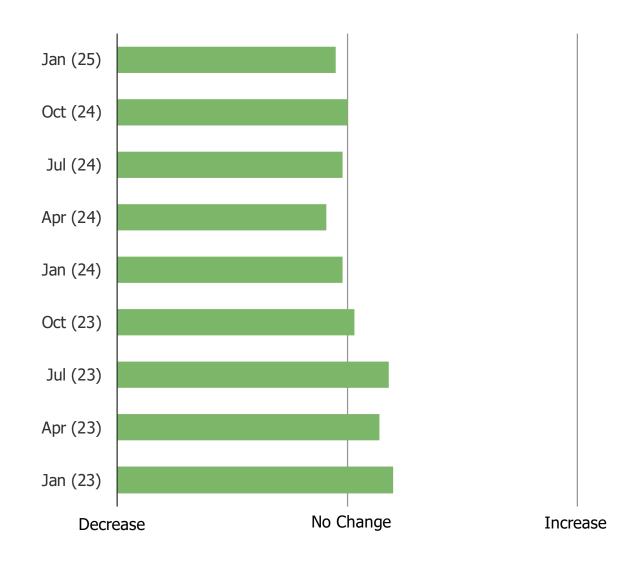

#### HOW OFTEN DO YOU BUY PRODUCTS ON TEMU?

DO YOU EXPECT TO INCREASE OR DECREASE YOUR USAGE OF TEMU GOING FORWARD?

Posed to all respondents who have shopped Temu (N = 372)

### Key Takeaways:

- □ The share of those who have shopped Amazon AND Temu who feels there is overlap between the types of items they would shop has declined sequentially.
- □ Awareness of Temu has increased again q/q. But the magnitude of the q/q increases are now not as significant as they were when we first started asking about Temu in 2023.
- □ Self-reported Temu customer purchase frequency was flat to slightly softer q/q. The share of consumers who shop Temu regularly has been flat over a period of quarters in which occasional shoppers and once but not again since shoppers increased.
- □ Expected shopping frequency of Temu going forward has softened sequentially over the history of our survey (low cost items perform better than higher cost items).
- □ Temu NPS flipped from positive in 2023 to negative in 2024 and into 2025 among all consumers who have ever shopped Temu. There remains a significant split in scores among those who shop it regularly (63) vs. occasionally (-2.89) vs. once but not again since (-59.13).
- □ Sentiment based feedback related to the platform's attributes has worsened over time across categories (quality, interesting items, shipping speed, mobile app experience, website experience, selection of products, and pricing of products).