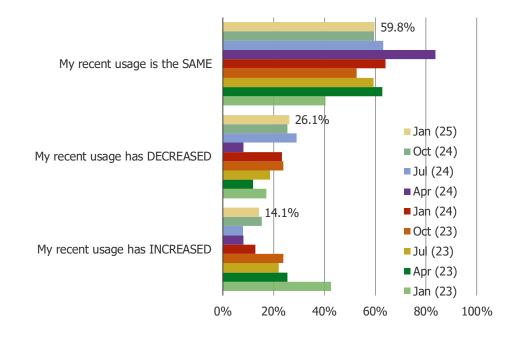

### ETSY USERS - ON AVERAGE, HOW MANY ITEMS DO YOU BUY THROUGH ETSY PER MONTH

Posed to respondents who shop Temu regularly or occasionally and shop Etsy...

More Than 10

**ETSY USERS – RECENT USAGE** 

ETSY USERS – EXPECTED USAGE