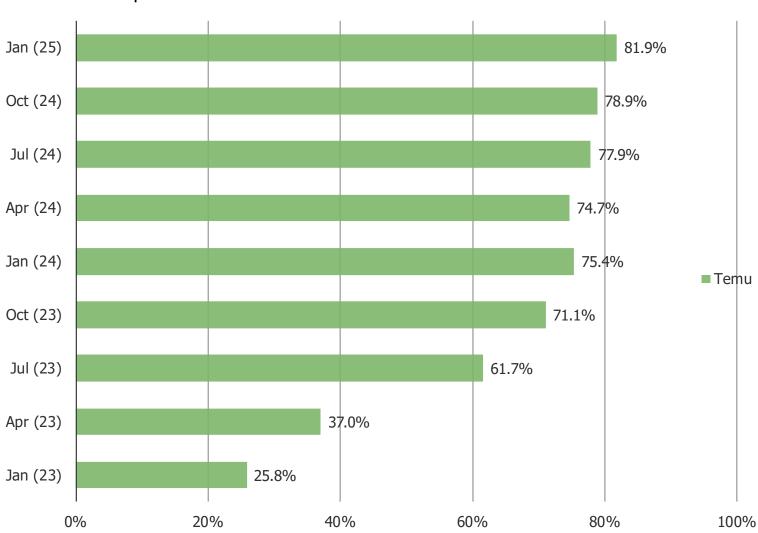

### TEMU ENGAGEMENT AND SENTIMENT

% AWARE OF TEMU

Posed to all respondents

WHICH OF THE FOLLOWING BEST DESCRIBES HOW OFTEN YOU PURCHASE ITEMS THROUGH TEMU?