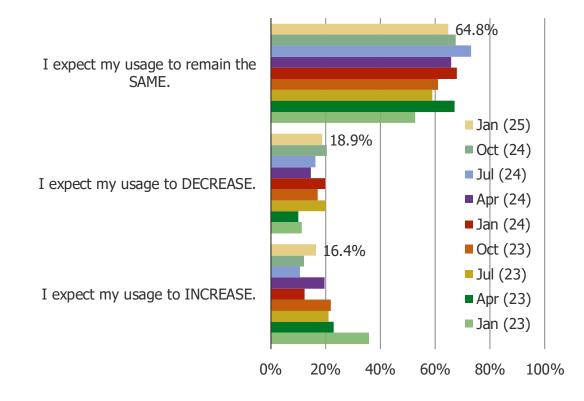

#### HOW OFTEN DO YOU BUY PRODUCTS ON TEMU?

DO YOU EXPECT TO INCREASE OR DECREASE YOUR USAGE OF TEMU GOING FORWARD?

Posed to all respondents who have shopped Temu (N = 372)

#### Reasons cited for decreasing:

- -Poor quality
- -Made in China
- -Slow shipping
- -Cutting back spending in general

#### Reasons cited for increasing:

- -Great prices / value
- -It's fun and easy