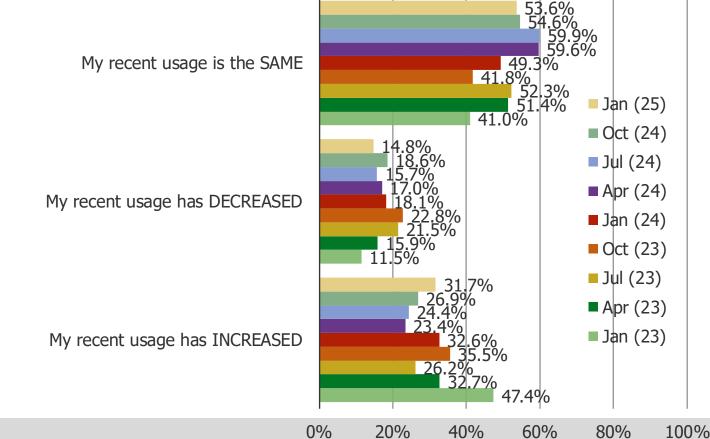

#### HOW OFTEN DO YOU BUY PRODUCTS ON TEMU?

DO YOU EXPECT TO INCREASE OR DECREASE YOUR USAGE OF TEMU GOING FORWARD?

Posed to all respondents who have shopped Temu (N = 372)

#### Reasons cited for decreasing:

- -Poor quality
- -Made in China
- -Slow shipping
- -Cutting back spending in general

#### Reasons cited for increasing:

- -Great prices / value
- -It's fun and easy