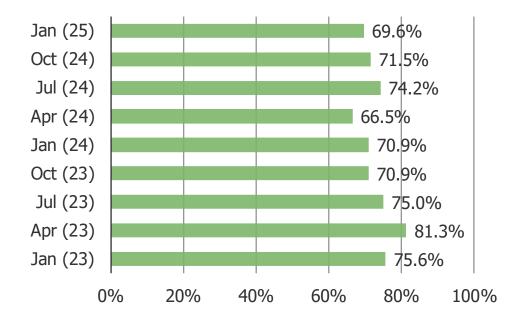

#### HOW LIKELY IS IT THAT YOU WOULD RECOMMEND TEMU TO A FRIEND OR COLLEAGUE?

Posed to all respondents who have shopped Temu (combining all historical waves to achieve a larger N size on cross-tabs by frequency)