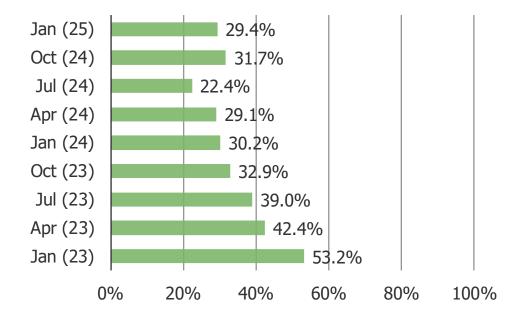

#### HOW LIKELY IS IT THAT YOU WOULD RECOMMEND TEMU TO A FRIEND OR COLLEAGUE?

Posed to all respondents who have shopped Temu (combining all historical waves to achieve a larger N size on cross-tabs by frequency)