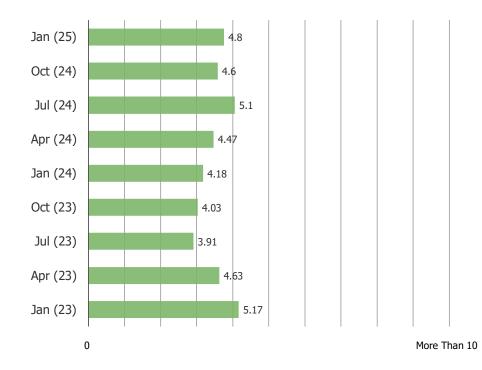

### ETSY USERS - ON AVERAGE, HOW MANY ITEMS DO YOU BUY THROUGH ETSY PER MONTH

Posed to respondents who shop Temu regularly or occasionally and shop Etsy...

More Than 10

**ETSY USERS – RECENT USAGE** 

ETSY USERS – EXPECTED USAGE

Posed to respondents who shop Temu regularly or occasionally and shop Etsy...

FOR PERSONAL USE ONLY-DO NOT FORWARD OR REDISTRIBUTE