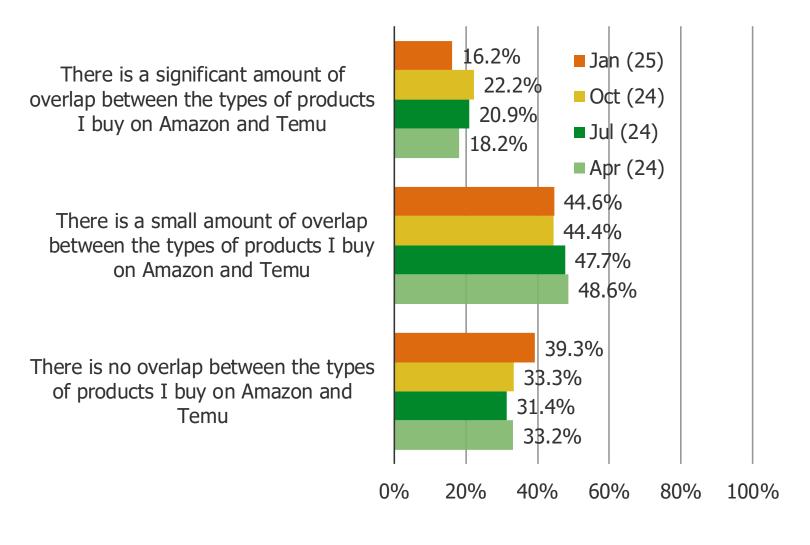

### Key Takeaways:

- □ The share of those who have shopped Amazon AND Temu who feels there is overlap between the types of items they would shop has declined sequentially.
- □ Awareness of Temu has increased again q/q. But the magnitude of the q/q increases are now not as significant as they were when we first started asking about Temu in 2023.
- □ Self-reported Temu customer purchase frequency was flat to slightly softer q/q. The share of consumers who shop Temu regularly has been flat over a period of quarters in which occasional shoppers and once but not again since shoppers increased.
- □ Expected shopping frequency of Temu going forward has softened sequentially over the history of our survey (low cost items perform better than higher cost items).
- □ Temu NPS flipped from positive in 2023 to negative in 2024 and into 2025 among all consumers who have ever shopped Temu. There remains a significant split in scores among those who shop it regularly (63) vs. occasionally (-2.89) vs. once but not again since (-59.13).
- □ Sentiment based feedback related to the platform's attributes has worsened over time across categories (quality, interesting items, shipping speed, mobile app experience, website experience, selection of products, and pricing of products).