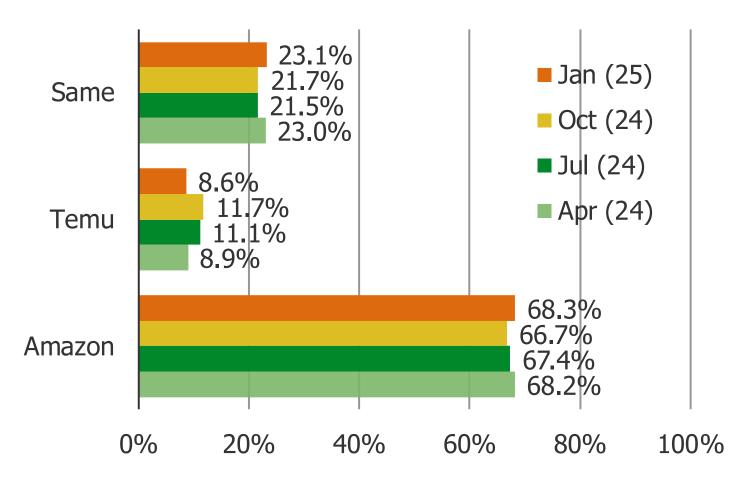

## YOU MENTIONED EARLIER THAT YOU HAVE USED BOTH AMAZON AND TEMU...WHICH DO YOU THINK HAS BETTER QUALITY PRODUCTS?

YOU MENTIONED EARLIER THAT YOU HAVE USED BOTH AMAZON AND TEMU...WHICH DO YOU THINK HAS BETTER SELECTION?