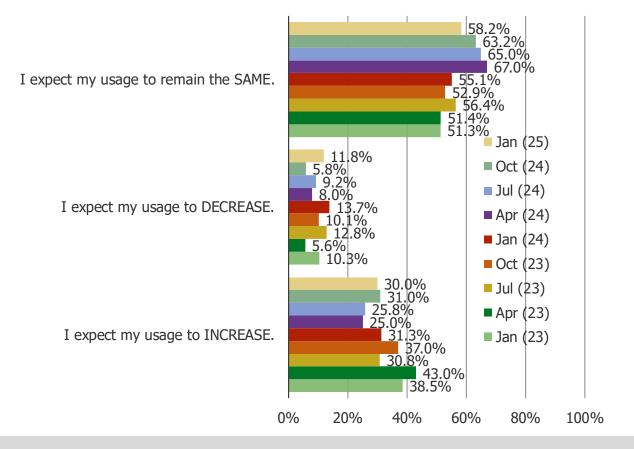

### ETSY USERS - ON AVERAGE, HOW MANY ITEMS DO YOU BUY THROUGH ETSY PER MONTH

Posed to respondents who shop Temu regularly or occasionally and shop Etsy...

More Than 10

**ETSY USERS – RECENT USAGE** 

ETSY USERS – EXPECTED USAGE