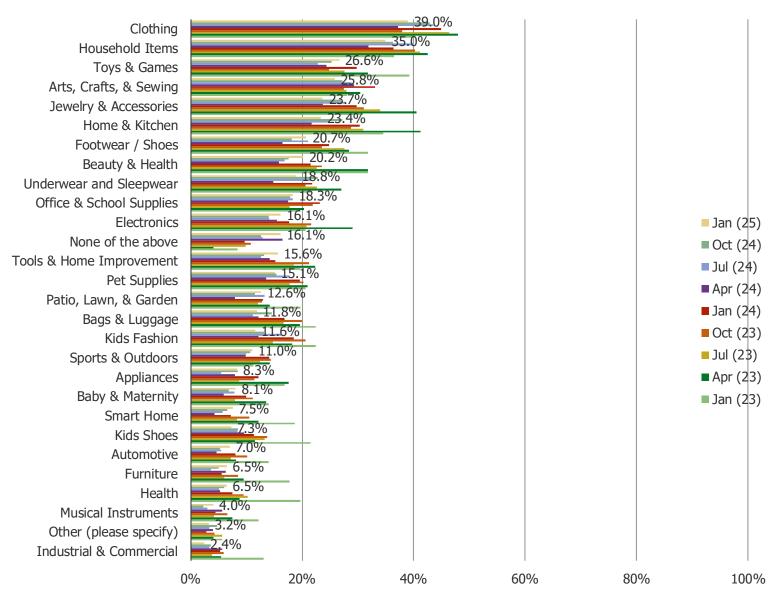

#### WHICH TYPES OF PRODUCTS DO YOU FEEL TEMU IS BEST FOR? SELECT ALL THAT APPLY

#### Posed to respondents who said they shop Temu regularly/occasionally (N = 1979)

\*Combining all responses from all waves to date (2023+2024+2025ytd) to increase N size for the most frequent Temu customers...