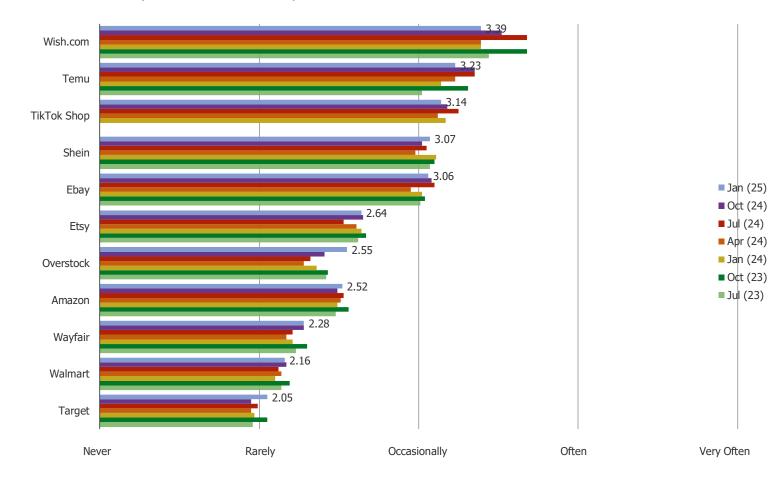

#### Posed to all respondents

WHICH OF THE FOLLOWING BEST DESCRIBES HOW OFTEN YOU PURCHASE ITEMS THROUGH THE FOLLOWING PLATFORMS?

Posed to respondents who said they shop Temu Regularly or Occasionally ( $N = \sim 200$  per wave, less in the earlier waves)