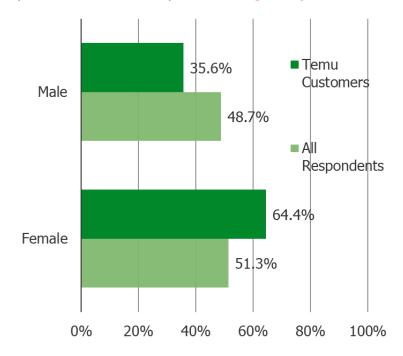

### TEMU CUSTOMERS - GENDER

All respondents vs. respondents who shop Temu regularly or occasionally. (N= 264)

Time series (Regular or occasional Temu Customers)