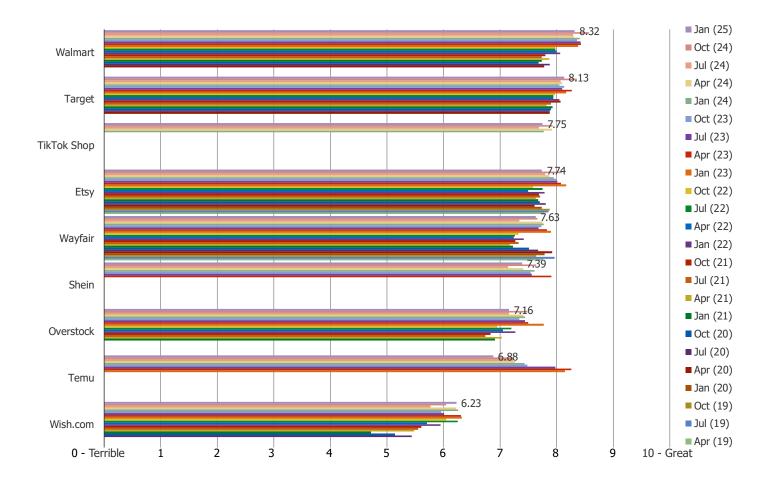

VEY REPORT)

#### HOW MUCH USE DO YOU HAVE IN GENERAL FOR WEBSITES OR APPS THAT SELL CHEAP GOODS AND SHIP FROM WAREHOUSES IN CHINA DIRECTLY TO YOU IN THE US?





WHEN YOU SHOP ONLINE, HOW DO YOU THINK ABOUT THE TRADEOFF BETWEEN PRICE AND DELIVERY SPEED?

Posed to all respondents.



### COMPETITIVE DYNAMICS

#### HOW MUCH TRUST DO YOU HAVE IN THE FOLLOWING?

Posed to respondents who are aware of each of the following platforms:



HAVE YOU NOTICED ANY CHANGES TO HOW GOOD THE SALES / PROMOTIONAL OFFERS ARE ON THESE PLATFORMS RECENTLY?



Posed to respondents who are aware of each of the following platforms:

# WHICH OF THE FOLLOWING BEST DESCRIBES HOW OFTEN YOU PURCHASE ITEMS THROUGH EACH OF THE FOLLOWING WEBSITES/APPS?



### HOW DO YOU FIND THE SHIPPING EXPERIENCE WITH THIS APP/SITE?





#### PLEASE RATE HOW LOYAL YOU ARE TO THIS APP/SITE FOR THE TYPES OF ITEMS YOU BUY FROM THEM:

### Posed to users of each site/app



### HOW OFTEN DO YOU THINK THERE ARE COUNTERFEIT / FAKE ITEMS BEING SOLD ON THIS PLATFORM?



Posed to all respondents who shop the below.

### **BESPOKE Surveys**

### Temu | January 2025

WOULD YOU DESCRIBE YOUR USAGE OF THIS PLATFORM AS REGULAR (IE, ONGOING) OR EPISODIC (OCCASIONAL, AT IRREGULAR INTERVALS)

Posed to all respondents who shop the below.



Episodic (ie, occasional, at irregular intervals)

Regular (ie, ongoing)

# HAVE YOU NOTICED ANY CHANGES IN AVAILABLE SHIPPING TIMES WHEN USING THIS PLATFORM RECENTLY?

### Posed to users of each site/app.



# TEMU CUSTOMER DEMOGRAPHICS

### TEMU CUSTOMERS - AGE

All respondents vs. respondents who sho