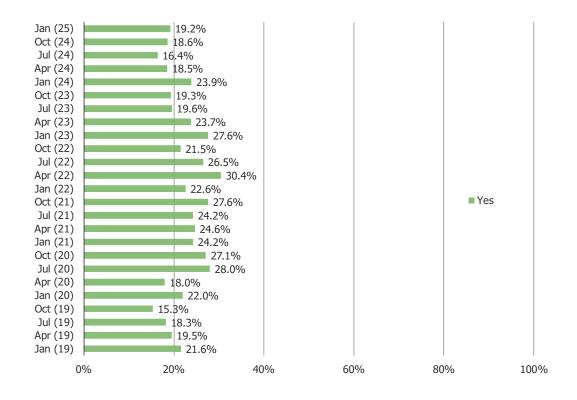

### TEMU ENGAGEMENT AND SENTIMENT

% AWARE OF TEMU

Posed to all respondents

WHICH OF THE FOLLOWING BEST DESCRIBES HOW OFTEN YOU PURCHASE ITEMS THROUGH TEMU?