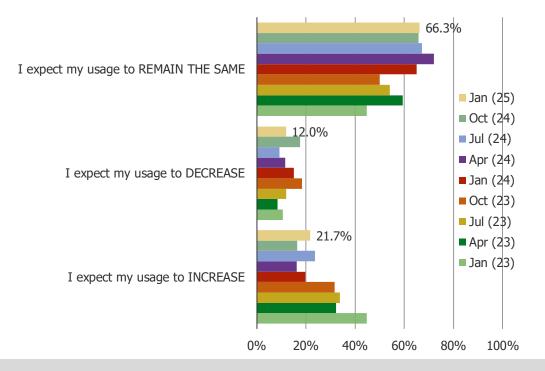

### ETSY USERS - ON AVERAGE, HOW MANY ITEMS DO YOU BUY THROUGH ETSY PER MONTH

Posed to respondents who shop Temu regularly or occasionally and shop Etsy...

More Than 10

**ETSY USERS – RECENT USAGE** 

ETSY USERS – EXPECTED USAGE