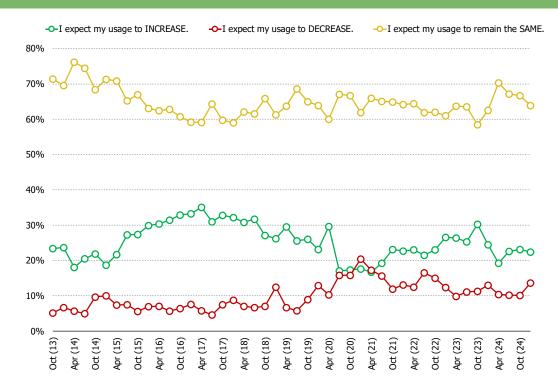

IT AMAZON (EITHER THE WEBSITE ON YOUR COMPUTER OR THE APPLICATION ON YOUR MOBILE DEVICE)?

Posed to all respondents.



Posed to respondents who shop Temu regularly or occasionally...





Posed to Amazon users





AMAZON USERS – HAVE YOU PURCHASED AN ITEM FROM THE AMAZON MOBILE APP IN THE PAST THREE MONTHS?

### Posed to Amazon users







PURCHASED THROUGH AMAZON IN THE PAST THREE MONTHS – HOW MANY ITEMS HAVE YOU PURCHASED THROUGH AMAZON IN THE LAST THREE MONTHS?



## BESPOKE Surveys Temu | January 2025



AMAZON USERS - ON AVERAGE, HOW MANY ITEMS DO YOU BUY THROUGH AMAZON A MONTH?



AMAZON USERS - RECENT USAGE



Posed to respondents who shop Temu regularly or occasionally and shop Amazon...



FOR PERSONAL USE ONLY—DO NOT FORWARD OR REDISTRIBUTE

### AMAZON USERS – EXPECTED USAGE





Temu

## APPENDIX – ETSY <> TEMU



Posed to respondents who shop Temu regularly or occasionally...



FOR PERSONAL USE ONLY—DO NOT FORWARD OR REDISTRIBUTE









PURCHASED THROUGH ETSY IN PAST THREE MONTHS – HOW MANY ITEMS HAVE YOU PURCHASED THROUGH ETSY IN THE LAST THREE MONTHS?



### ETSY USERS - ON AVERAGE, HOW MANY ITEMS DO YOU BUY THROUGH ETSY PER MONTH



Posed to respondents who shop Temu regularly or occasionally and shop Etsy...



More Than 10

**ETSY USERS – RECENT USAGE** 





ETSY USERS – EXPECTED USAGE



Posed to respondents who shop Temu regularly or occasionally and shop Etsy...



FOR PERSONAL USE ONLY-DO NOT FORWARD OR REDISTRIBUTE

## APPENDIX – WAYFAIR <> TEMU

### ALL RESPONDENTS - DO YOU EVER USE OR VISIT WAYFAIR?



Posed to respondents who shop Temu regula