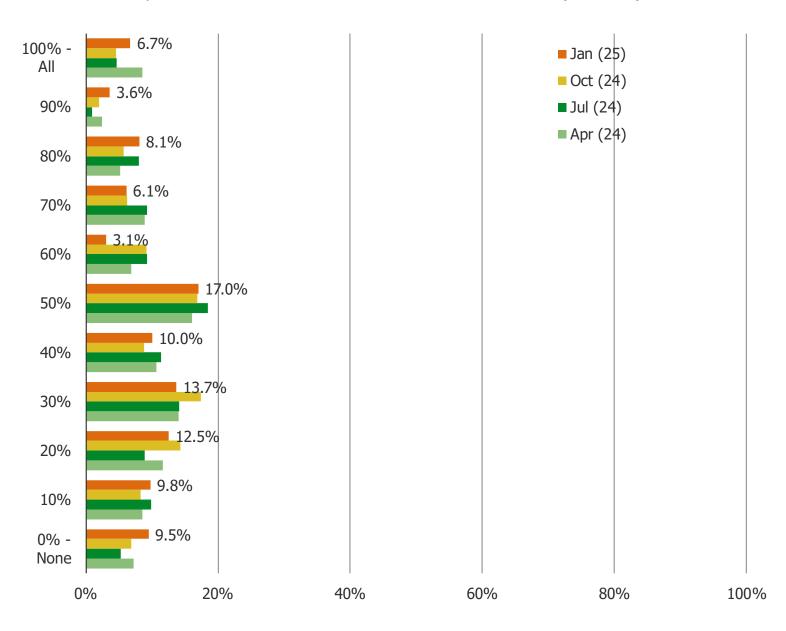

## WHAT PERCENTAGE OF ITEMS THAT YOU WOULD TYPICALLY BUY ON AMAZON DO YOU THINK YOU COULD ALSO FIND ON TEMU?