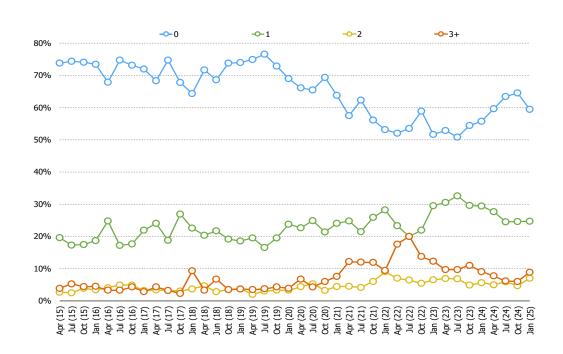

IN THE PAST THREE MONTHS – HOW MANY ITEMS HAVE YOU PURCHASED THROUGH AMAZON IN THE LAST THREE MONTHS?



## BESPOKE Surveys Temu | January 2025



AMAZON USERS - ON AVERAGE, HOW MANY ITEMS DO YOU BUY THROUGH AMAZON A MONTH?



AMAZON USERS - RECENT USAGE



Posed to respondents who shop Temu regularly or occasionally and shop Amazon...



FOR PERSONAL USE ONLY—DO NOT FORWARD OR REDISTRIBUTE

### AMAZON USERS – EXPECTED USAGE





Temu

## APPENDIX – ETSY <> TEMU



Posed to respondents who shop Temu regularly or occasionally...



FOR PERSONAL USE ONLY—DO NOT FORWARD OR REDISTRIBUTE









PURCHASED THROUGH ETSY IN PAST THREE MONTHS – HOW MANY ITEMS HAVE YOU PURCHASED THROUGH ETSY IN THE LAST THREE MONTHS?



### ETSY USERS - ON AVERAGE, HOW MANY ITEMS DO YOU BUY THROUGH ETSY PER MONTH



Posed to respondents who shop Temu regularly or occasionally and shop Etsy...



More Than 10

**ETSY USERS – RECENT USAGE** 





ETSY USERS – EXPECTED USAGE



Posed to respondents who shop Temu regularly or occasionally and shop Etsy...



FOR PERSONAL USE ONLY-DO NOT FORWARD OR REDISTRIBUTE

## APPENDIX – WAYFAIR <> TEMU

### ALL RESPONDENTS - DO YOU EVER USE OR VISIT WAYFAIR?



Posed to respondents who shop Temu regularly or occasionally...



## BESPOKE Surveys Temu | January 2025

### WAYFAIR USERS - HAVE YOU PURCHASED AN ITEM FROM WAYFAIR IN THE PAST THREE MONTHS?







#### ON AVERAGE, HOW MANY ITEMS DO YOU PURCHASE FROM WAYFAIR PER MONTH?



### BESPOKE Surveys Temu | January 2025

WAYFAIR USERS – RECENT USAGE