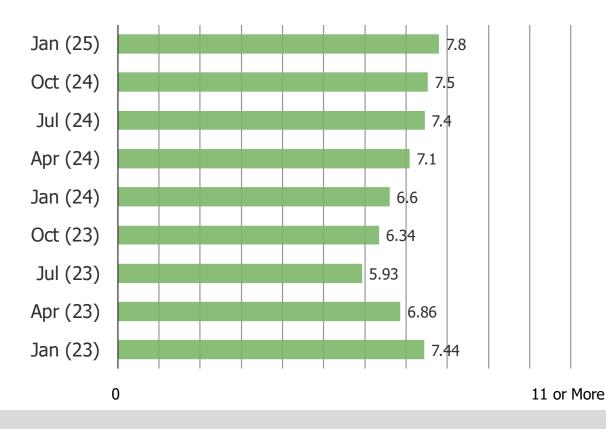

shop Temu regularly or occasionally. (N= 264)



Time series (Regular or occasional Temu Customers)



### **TEMU CUSTOMERS - INCOME**

All respondents vs. respondents who shop Temu regularly or occasionally. (N= 264)



Time series (Regular or occasional Temu Customers)



## APPENDIX – AMZN <> TEMU

# DO YOU EVER USE OR VISIT AMAZON (EITHER THE WEBSITE ON YOUR COMPUTER OR THE APPLICATION ON YOUR MOBILE DEVICE)?

Posed to all respondents.



Posed to respondents who shop Temu regularly or occasionally...





Posed to Amazon users





AMAZON USERS – HAVE YOU PURCHASED AN ITEM FROM THE AMAZON MOBILE APP IN THE PAST THREE MONTHS?

### Posed to Amazon users







PURCHASED THROUGH AMAZON IN THE PAST THREE MONTHS – HOW MANY ITEMS HAVE YOU PURCHASED THROUGH AMAZON IN THE LAST THREE MONTHS?



## BESPOKE Surveys Temu | January 2025



AMAZON USERS - ON AVERAGE, HOW MANY ITEMS DO YOU BUY THROUGH AMAZON A MONTH?



AMAZON USERS - RECENT USAGE



Posed to respondents who shop Temu regularly or occasionally and shop Amazon...



FOR PERSONAL USE ONLY—DO NOT FORWARD OR REDISTRIBUTE

### AMAZON USERS – EXPECTED USAGE





Temu

## APPENDIX – ETSY <> TEMU



Posed to respondents who shop Temu regularly or occasionally...



FOR PERSONAL USE ONLY—DO NOT FORWARD OR REDISTRIBUTE









PURCHASED THROUGH ETSY IN PAST THREE MONTHS – HOW MANY ITEMS HAVE YOU PURCHASED THROUGH ETSY IN THE LAST THREE MONTHS?



### ETSY USERS - ON AVERAGE, HOW MANY ITEMS DO YOU BUY THROUGH ETSY PER MONTH



Posed to respondents who shop Temu regularly or occasionally and shop Etsy...



More Than 10

**ETSY