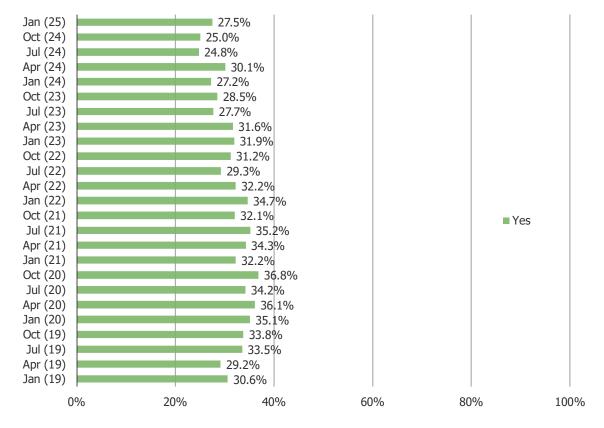

### WHO MIGHT TEMU AND SHEIN BE DISRUPTING?

DO YOU FEEL YOUR SHOPPING ON TEMU REPLACES ANY OF YOUR SPENDING THAT WOULD TYPICALLY GO TO OTHER WEBSITES, APPS, OR STORES?