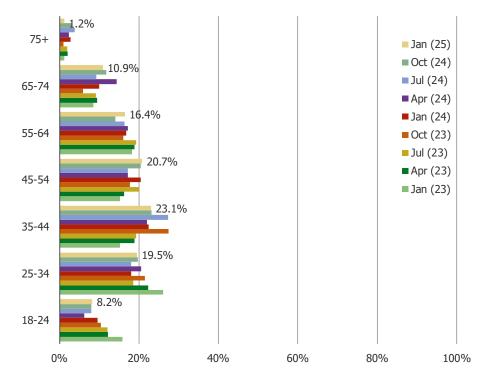

### TEMU CUSTOMERS - AGE

All respondents vs. respondents who shop Temu regularly or occasionally. (N= 264)

Time series (Regular or occasional Temu Customers)