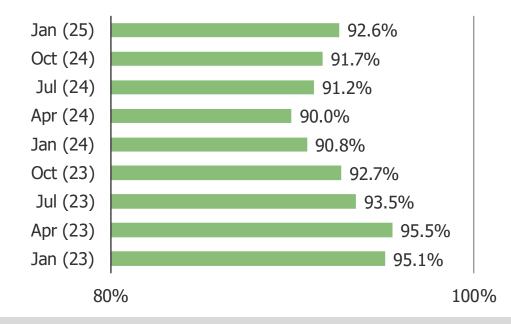

## WHAT PERCENTAGE OF ITEMS THAT YOU WOULD TYPICALLY BUY ON AMAZON DO YOU THINK YOU COULD ALSO FIND ON TEMU?