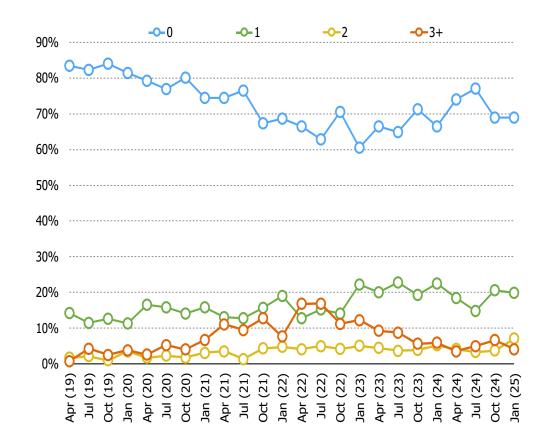

#### HOW OFTEN DO YOU BUY PRODUCTS ON TEMU?

DO YOU EXPECT TO INCREASE OR DECREASE YOUR USAGE OF TEMU GOING FORWARD?

Posed to all respondents who have shopped Temu (N = 372)