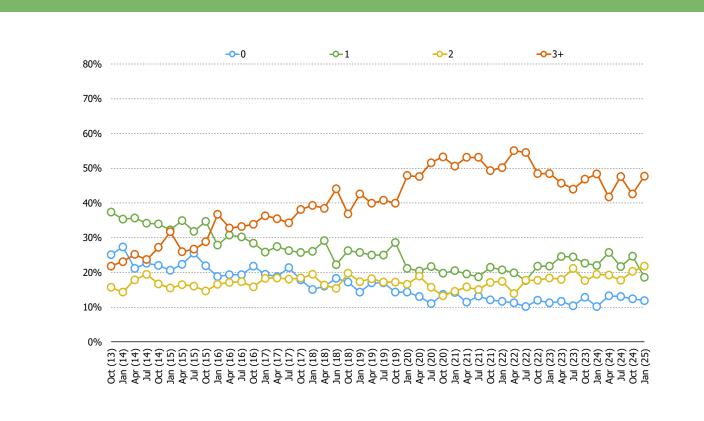

## WHAT PERCENTAGE OF ITEMS THAT YOU WOULD TYPICALLY BUY ON AMAZON DO YOU THINK YOU COULD ALSO FIND ON TEMU?

## WHAT PERCENTAGE OF ITEMS THAT YOU WOULD TYPICALLY BUY ON TEMU DO YOU THINK YOU COULD ALSO FIND ON AMAZON?