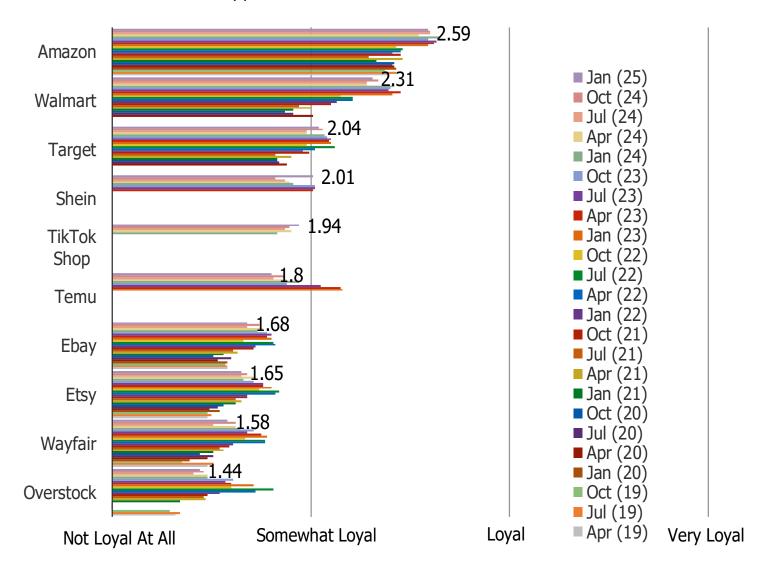

#### PLEASE RATE HOW LOYAL YOU ARE TO THIS APP/SITE FOR THE TYPES OF ITEMS YOU BUY FROM THEM:

### Posed to users of each site/app