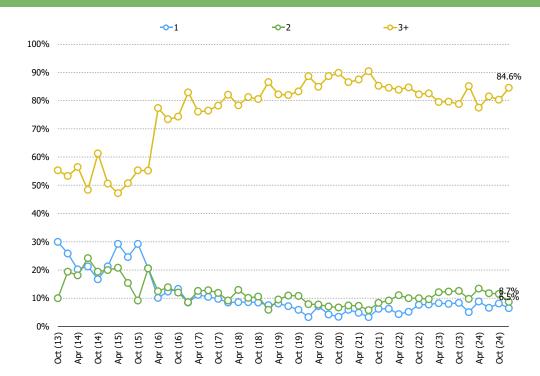

#### Posed to all respondents

WHICH OF THE FOLLOWING BEST DESCRIBES HOW OFTEN YOU PURCHASE ITEMS THROUGH THE FOLLOWING PLATFORMS?

Posed to respondents who said they shop Temu Regularly or Occasionally ( $N = \sim 200$  per wave, less in the earlier waves)