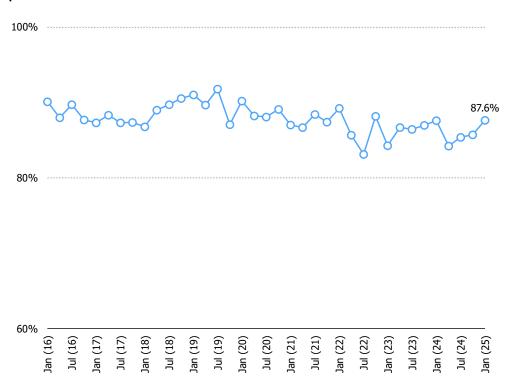

### TEMU ENGAGEMENT AND SENTIMENT

% AWARE OF TEMU

Posed to all respondents

WHICH OF THE FOLLOWING BEST DESCRIBES HOW OFTEN YOU PURCHASE ITEMS THROUGH TEMU?