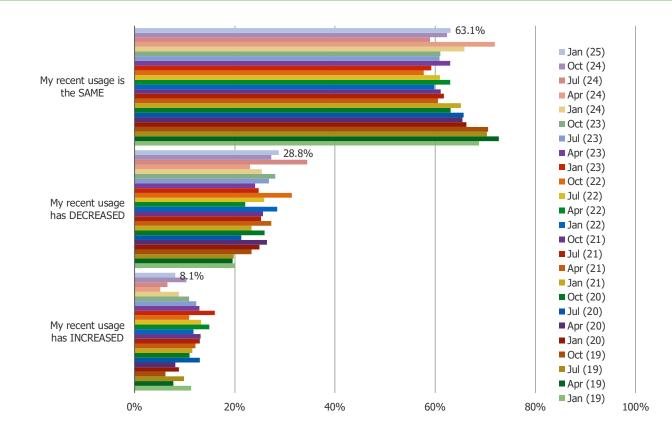

## BESPOKE Surveys Temu | January 2025

AMAZON USERS - ON AVERAGE, HOW MANY ITEMS DO YOU BUY THROUGH AMAZON A MONTH?

AMAZON USERS - RECENT USAGE

Posed to respondents who shop Temu regularly or occasionally and shop Amazon...