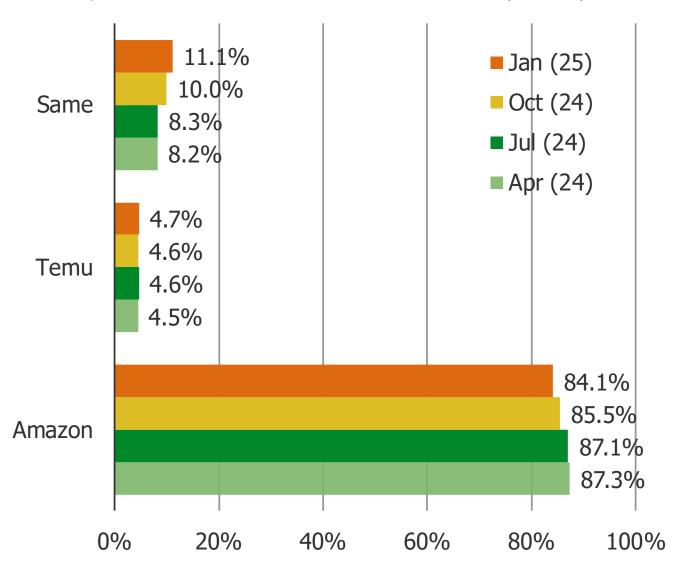

## WHAT PERCENTAGE OF ITEMS THAT YOU WOULD TYPICALLY BUY ON AMAZON DO YOU THINK YOU COULD ALSO FIND ON TEMU?