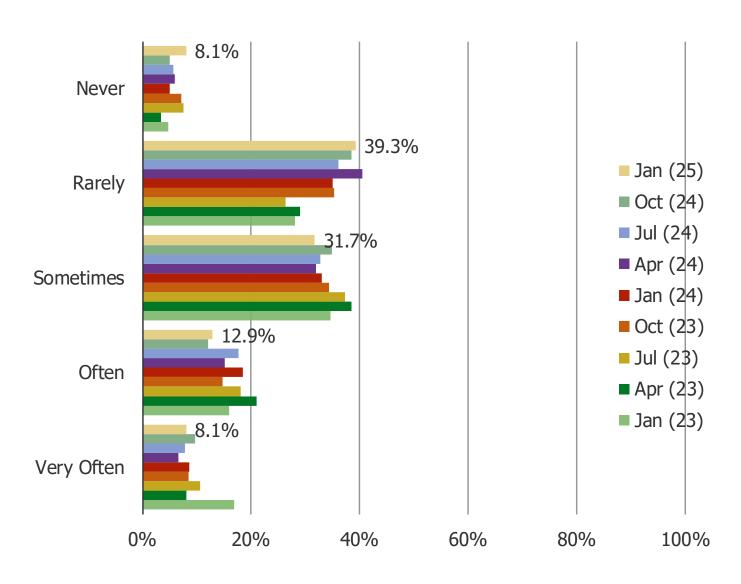

#### HOW OFTEN DO YOU BUY PRODUCTS ON TEMU?

DO YOU EXPECT TO INCREASE OR DECREASE YOUR USAGE OF TEMU GOING FORWARD?

Posed to all respondents who have shopped Temu (N = 372)

### Key Takeaways:

- □ The share of those who have shopped Amazon AND Temu who feels there is overlap between the types of items they would shop has declined sequentially.
- □ Awareness of Temu has increased again q/q. But the magnitude of the q/q increases are now not as significant as they were when we first started asking about Temu in 2023.
- □ Self-reported Temu customer purchase frequency was flat to slightly softer q/q. The share of consumers who shop Temu regularly has been flat over a period of quarters in which occasional shoppers and once but not again since shoppers increased.
- □ Expected shopping frequency of Temu going forward has softened sequentially over the history of our survey (low cost items perform better than higher cost items).
- □ Temu NPS flipped from positive in 2023 to negative in 2024 and into 2025 among all consumers who have ever shopped Temu. There remains a significant split in scores among those who shop it regularly (63) vs. occasionally (-2.89) vs. once but not again since (-59.13).
- □ Sentiment based feedback related to the platform's attributes has worsened over time across categories (quality, interesting items, shipping speed, mobile app experience, website experience, selection of products, and pricing of products).