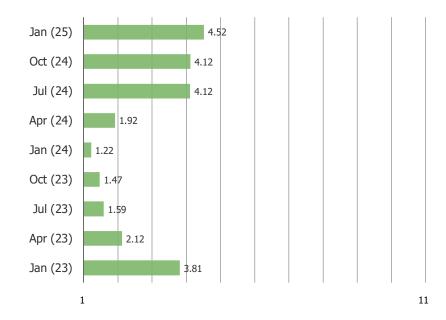

VE YOU PURCHASED THROUGH ETSY IN THE LAST THREE MONTHS?



### ETSY USERS - ON AVERAGE, HOW MANY ITEMS DO YOU BUY THROUGH ETSY PER MONTH



Posed to respondents who shop Temu regularly or occasionally and shop Etsy...



More Than 10

**ETSY USERS – RECENT USAGE** 





ETSY USERS – EXPECTED USAGE



Posed to respondents who shop Temu regularly or occasionally and shop Etsy...



FOR PERSONAL USE ONLY-DO NOT FORWARD OR REDISTRIBUTE

## APPENDIX – WAYFAIR <> TEMU

### ALL RESPONDENTS - DO YOU EVER USE OR VISIT WAYFAIR?



Posed to respondents who shop Temu regularly or occasionally...



## BESPOKE Surveys Temu | January 2025

### WAYFAIR USERS - HAVE YOU PURCHASED AN ITEM FROM WAYFAIR IN THE PAST THREE MONTHS?







#### ON AVERAGE, HOW MANY ITEMS DO YOU PURCHASE FROM WAYFAIR PER MONTH?



### BESPOKE Surveys Temu | January 2025

WAYFAIR USERS – RECENT USAGE