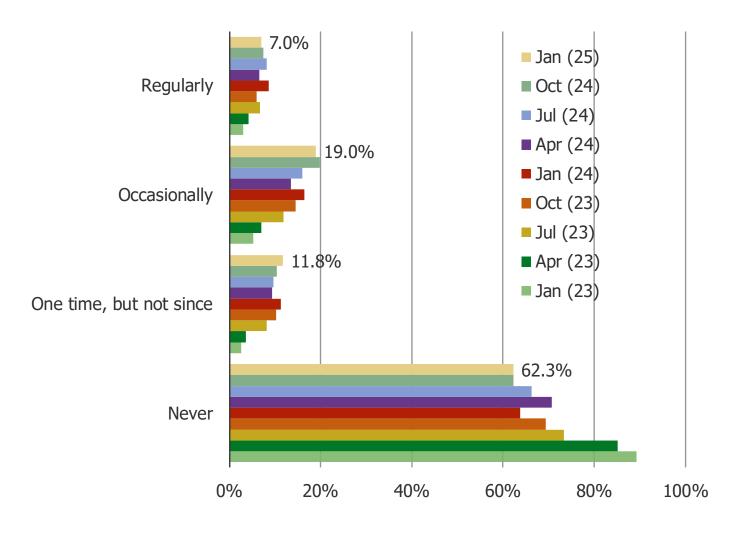

### TEMU ENGAGEMENT AND SENTIMENT

% AWARE OF TEMU

Posed to all respondents

WHICH OF THE FOLLOWING BEST DESCRIBES HOW OFTEN YOU PURCHASE ITEMS THROUGH TEMU?