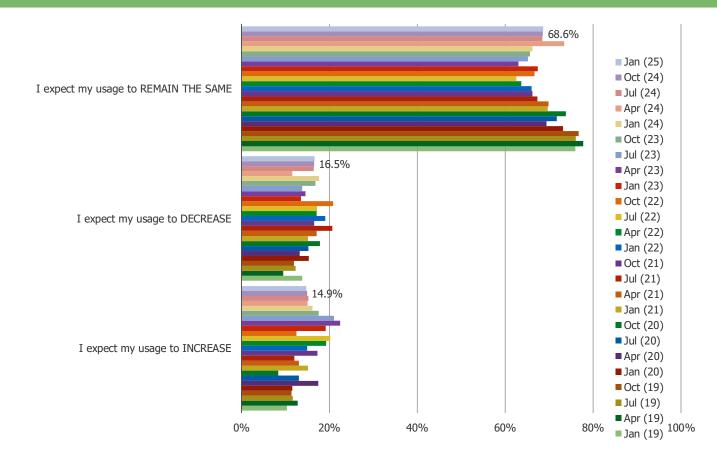

AVERAGE, HOW MANY ITEMS DO YOU BUY THROUGH ETSY PER MONTH



Posed to respondents who shop Temu regularly or occasionally and shop Etsy...



More Than 10

**ETSY USERS – RECENT USAGE** 





ETSY USERS – EXPECTED USAGE



Posed to respondents who shop Temu regularly or occasionally and shop Etsy...



FOR PERSONAL USE ONLY-DO NOT FORWARD OR REDISTRIBUTE

## APPENDIX – WAYFAIR <> TEMU

### ALL RESPONDENTS - DO YOU EVER USE OR VISIT WAYFAIR?



Posed to respondents who shop Temu regularly or occasionally...



## BESPOKE Surveys Temu | January 2025

### WAYFAIR USERS - HAVE YOU PURCHASED AN ITEM FROM WAYFAIR IN THE PAST THREE MONTHS?







#### ON AVERAGE, HOW MANY ITEMS DO YOU PURCHASE FROM WAYFAIR PER MONTH?



### BESPOKE Surveys Temu | January 2025

WAYFAIR USERS – RECENT USAGE