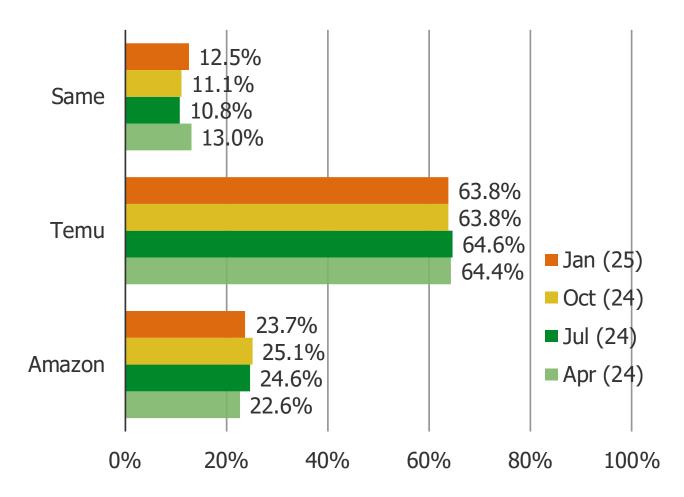

## WHAT PERCENTAGE OF ITEMS THAT YOU WOULD TYPICALLY BUY ON TEMU DO YOU THINK YOU COULD ALSO FIND ON AMAZON?