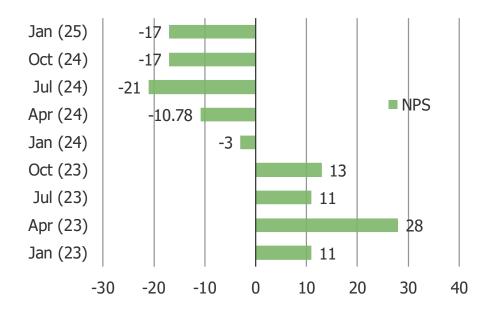

#### HOW LIKELY IS IT THAT YOU WOULD RECOMMEND TEMU TO A FRIEND OR COLLEAGUE?

Posed to all respondents who have shopped Temu (combining all historical waves to achieve a larger N size on cross-tabs by frequency)

### Key Takeaways:

- □ The share of those who have shopped Amazon AND Temu who feels there is overlap between the types of items they would shop has declined sequentially.
- □ Awareness of Temu has increased again q/q. But the magnitude of the q/q increases are now not as significant as they were when we first started asking about Temu in 2023.
- □ Self-reported Temu customer purchase frequency was flat to slightly softer q/q. The share of consumers who shop Temu regularly has been flat over a period of quarters in which occasional shoppers and once but not again since shoppers increased.
- □ Expected shopping frequency of Temu going forward has softened sequentially over the history of our survey (low cost items perform better than higher cost items).
- □ Temu NPS flipped from positive in 2023 to negative in 2024 and into 2025 among all consumers who have ever shopped Temu. There remains a significant split in scores among those who shop it regularly (63) vs. occasionally (-2.89) vs. once but not again since (-59.13).
- □ Sentiment based feedback related to the platform's attributes has worsened over time across categories (quality, interesting items, shipping speed, mobile app experience, website experience, selection of products, and pricing of products).