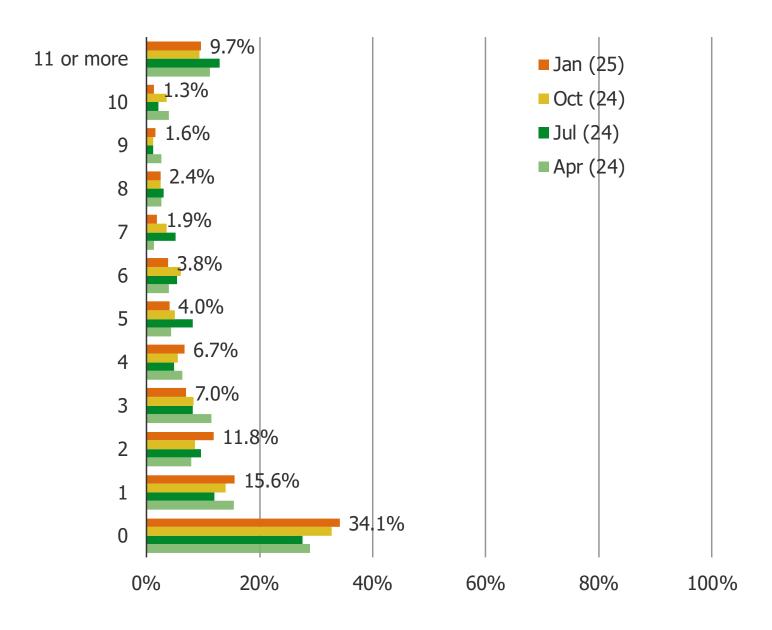

d.
- □ Expected shopping frequency of Temu going forward has softened sequentially over the history of our survey (low cost items perform better than higher cost items).
- □ Temu NPS flipped from positive in 2023 to negative in 2024 and into 2025 among all consumers who have ever shopped Temu. There remains a significant split in scores among those who shop it regularly (63) vs. occasionally (-2.89) vs. once but not again since (-59.13).
- □ Sentiment based feedback related to the platform's attributes has worsened over time across categories (quality, interesting items, shipping speed, mobile app experience, website experience, selection of products, and pricing of products).

### **RECENTLY ADDED QUESTIONS**

#### HOW MANY ITEMS HAVE YOU PURCHASED THROUGH TEMU IN THE LAST THREE MONTHS?



#### ON AVERAGE, HOW MANY ITEMS DO YOU BUY ON TEMU PER MONTH?



## YOU MENTIONED EARLIER THAT YOU HAVE USED BOTH AMAZON AND TEMU...WHICH DO YOU THINK HAS BETTER DELIVERY SPEEDS?



## YOU MENTIONED EARLIER THAT YOU HAVE USED BOTH AMAZON AND TEMU...WHICH DO YOU THINK HAS BETTER PRICES?



## YOU MENTIONED EARLIER THAT YOU HAVE USED BOTH AMAZON AND TEMU...WHICH DO YOU THINK HAS BETTER QUALITY PRODUCTS?



YOU MENTIONED EARLIER THAT YOU HAVE USED BOTH AMAZON AND TEMU...WHICH DO YOU THINK HAS BETTER SELECTION?



YOU MENTIONED EARLIER THAT YOU HAVE USED BOTH AMAZON AND TEMU...WHICH DO YOU THINK IS BETTER FOR RETURNS?



YOU MENTIONED EARLIER THAT YOU HAVE USED BOTH AMAZON AND TEMU...WHICH DO YOU THINK IS MORE FUN TO SHOP?



## WHAT PERCENTAGE OF ITEMS THAT YOU WOULD TYPICALLY BUY ON AMAZON