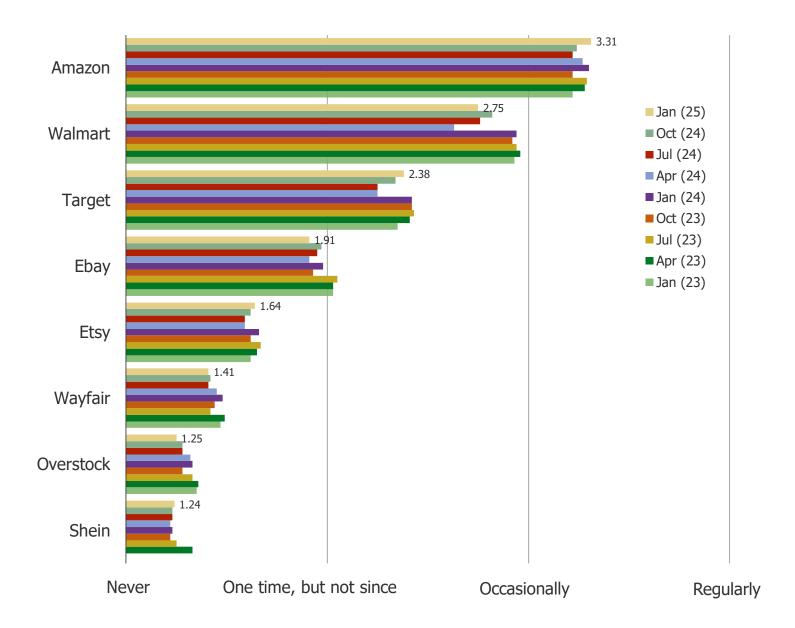

WHICH OF THE FOLLOWING BEST DESCRIBES HOW OFTEN YOU PURCHASE ITEMS THROUGH THE FOLLOWING PLATFORMS?

Posed to respondents who said they have never shopped Temu (N =  $\sim$ 600 per wave, less in the earlier waves)