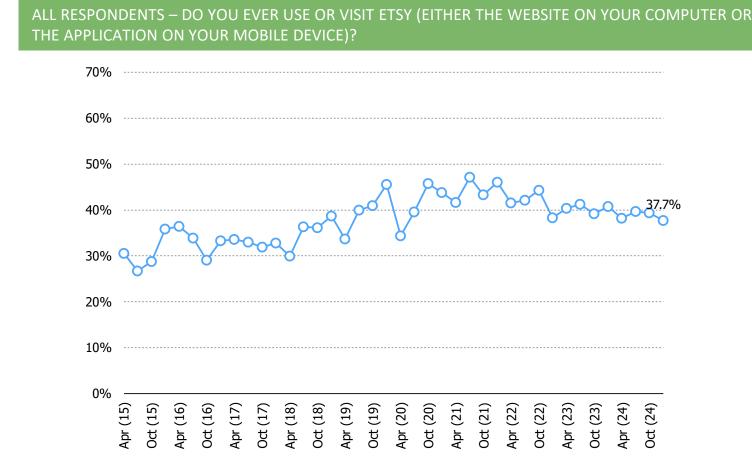

# DO YOU EVER USE OR VISIT AMAZON (EITHER THE WEBSITE ON YOUR COMPUTER OR THE APPLICATION ON YOUR MOBILE DEVICE)?

Posed to all respondents.

Posed to respondents who shop Temu regularly or occasionally...