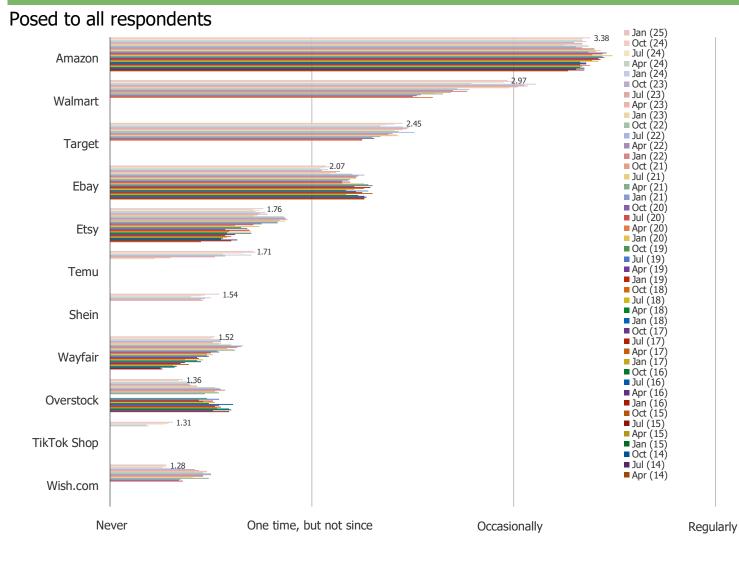

# WHICH OF THE FOLLOWING BEST DESCRIBES HOW OFTEN YOU PURCHASE ITEMS THROUGH EACH OF THE FOLLOWING WEBSITES/APPS?