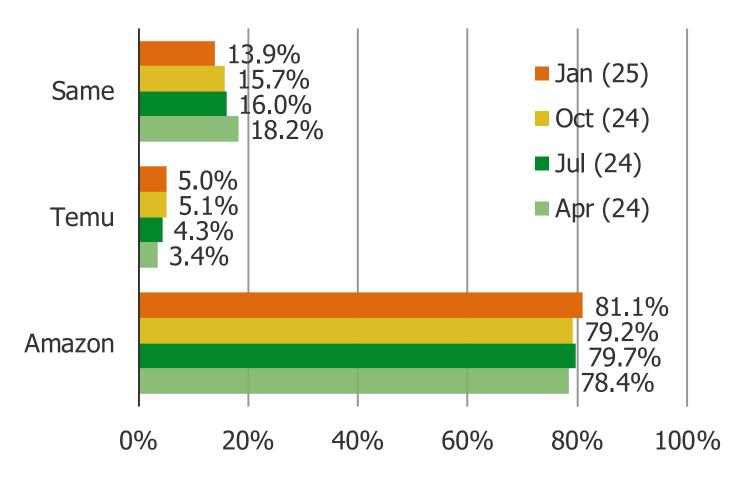

## YOU MENTIONED EARLIER THAT YOU HAVE USED BOTH AMAZON AND TEMU...WHICH DO YOU THINK HAS BETTER DELIVERY SPEEDS?