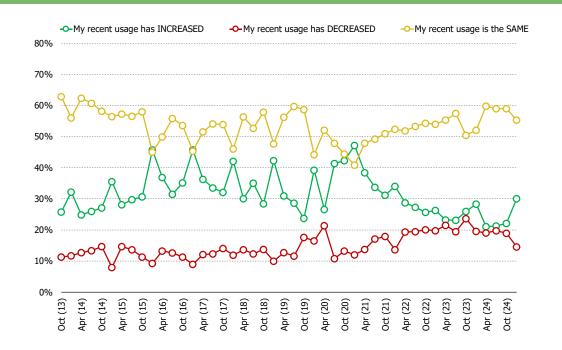

#### HOW OFTEN DO YOU BUY PRODUCTS ON TEMU?

DO YOU EXPECT TO INCREASE OR DECREASE YOUR USAGE OF TEMU GOING FORWARD?

Posed to all respondents who have shopped Temu (N = 372)

#### Reasons cited for decreasing:

- -Poor quality
- -Made in China
- -Slow shipping
- -Cutting back spending in general

#### Reasons cited for increasing:

- -Great prices / value
- -It's fun and easy