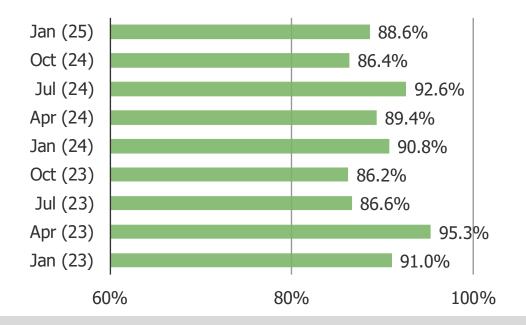

## WHAT PERCENTAGE OF ITEMS THAT YOU WOULD TYPICALLY BUY ON TEMU DO YOU THINK YOU COULD ALSO FIND ON AMAZON?