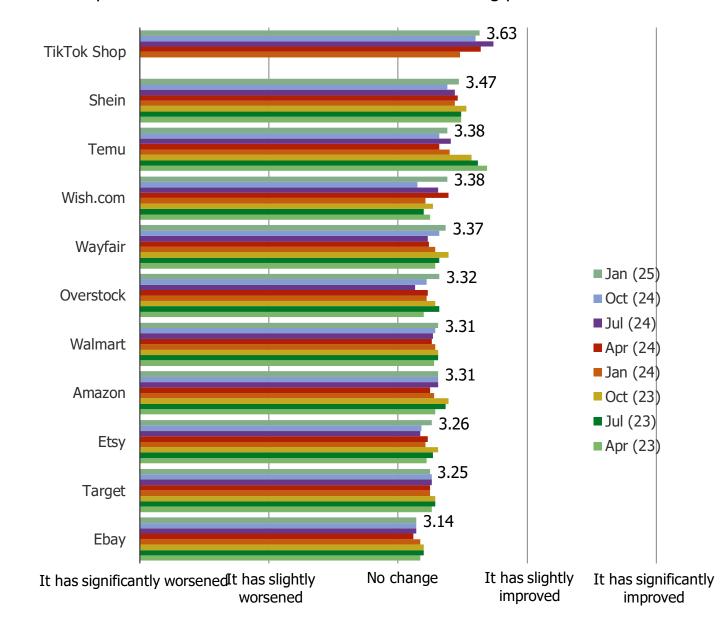

#### HOW MUCH TRUST DO YOU HAVE IN THE FOLLOWING?

Posed to respondents who are aware of each of the following platforms:

HAVE YOU NOTICED ANY CHANGES TO HOW GOOD THE SALES / PROMOTIONAL OFFERS ARE ON THESE PLATFORMS RECENTLY?