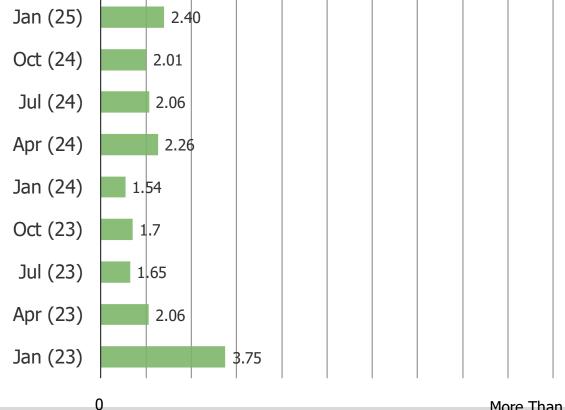

E LAST THREE MONTHS?



## BESPOKE Surveys Temu | January 2025



AMAZON USERS - ON AVERAGE, HOW MANY ITEMS DO YOU BUY THROUGH AMAZON A MONTH?



AMAZON USERS - RECENT USAGE



Posed to respondents who shop Temu regularly or occasionally and shop Amazon...



FOR PERSONAL USE ONLY—DO NOT FORWARD OR REDISTRIBUTE

### AMAZON USERS – EXPECTED USAGE





Temu

## APPENDIX – ETSY <> TEMU



Posed to respondents who shop Temu regularly or occasionally...



FOR PERSONAL USE ONLY—DO NOT FORWARD OR REDISTRIBUTE









PURCHASED THROUGH ETSY IN PAST THREE MONTHS – HOW MANY ITEMS HAVE YOU PURCHASED THROUGH ETSY IN THE LAST THREE MONTHS?



### ETSY USERS - ON AVERAGE, HOW MANY ITEMS DO YOU BUY THROUGH ETSY PER MONTH



Posed to respondents who shop Temu regularly or occasionally and shop Etsy...



More Than 10

**ETSY USERS – RECENT USAGE** 





ETSY USERS – EXPECTED USAGE



Posed to respondents who shop Temu regularly or occasionally and shop Etsy...



FOR PERSONAL USE ONLY-DO NOT FORWARD OR REDISTRIBUTE

## APPENDIX – WAYFAIR <> TEMU

### ALL RESPONDENTS - DO YOU EVER USE OR VISIT WAYFAIR?



Posed to respondents who shop Temu regularly or occasionally...



## BESPOKE Surveys Temu | January 2025

### WAYFAIR USERS - HAVE YOU PURCHASED AN ITEM FROM WAYFAIR IN THE PAST THREE MONTHS?







#### ON AVERAGE, HOW MANY ITEMS DO YOU PURCHASE FROM WAYFAIR PER MONTH?



### BESPOKE Surveys Temu | January 2025

WAYFAIR USERS – RECENT USAGE