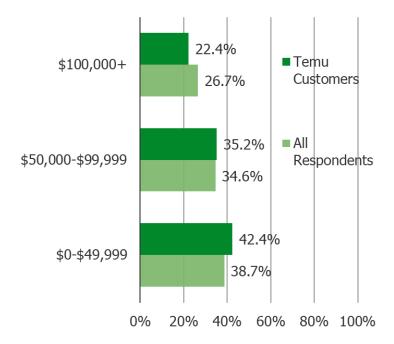

### **TEMU CUSTOMERS - INCOME**

All respondents vs. respondents who shop Temu regularly or occasionally. (N= 264)

Time series (Regular or occasional Temu Customers)