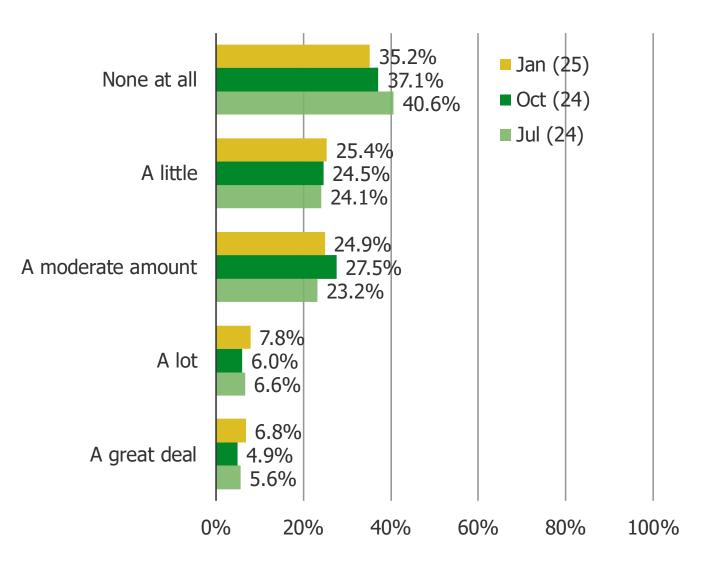

### TEMU ENGAGEMENT AND SENTIMENT

% AWARE OF TEMU

Posed to all respondents

WHICH OF THE FOLLOWING BEST DESCRIBES HOW OFTEN YOU PURCHASE ITEMS THROUGH TEMU?