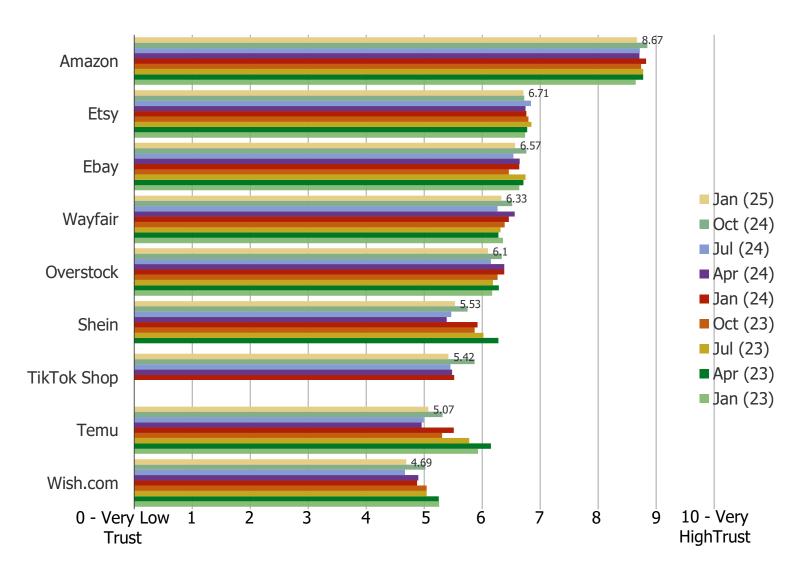

#### HOW MUCH TRUST DO YOU HAVE IN THE FOLLOWING?

Posed to respondents who are aware of each of the following platforms:

HAVE YOU NOTICED ANY CHANGES TO HOW GOOD THE SALES / PROMOTIONAL OFFERS ARE ON THESE PLATFORMS RECENTLY?