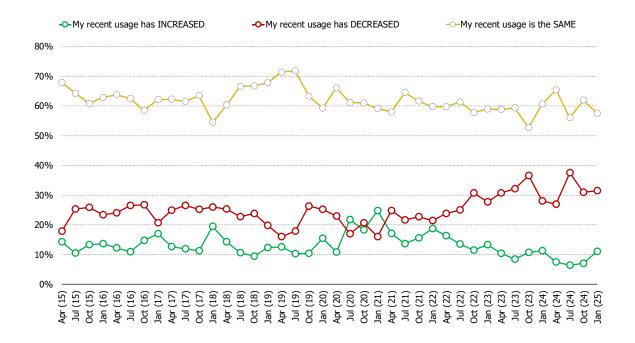

#### HOW OFTEN DO YOU BUY PRODUCTS ON TEMU?

DO YOU EXPECT TO INCREASE OR DECREASE YOUR USAGE OF TEMU GOING FORWARD?

Posed to all respondents who have shopped Temu (N = 372)

#### Reasons cited for decreasing:

- -Poor quality
- -Made in China
- -Slow shipping
- -Cutting back spending in general

#### Reasons cited for increasing:

- -Great prices / value
- -It's fun and easy