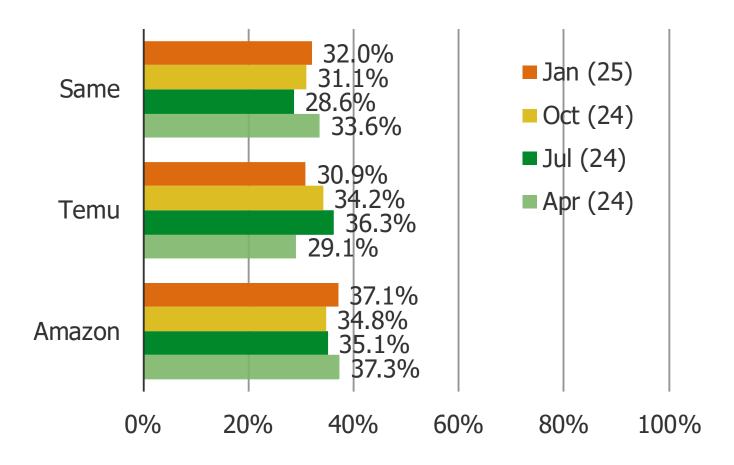

YOU MENTIONED EARLIER THAT YOU HAVE USED BOTH AMAZON AND TEMU...WHICH DO YOU THINK IS BETTER FOR RETURNS?

YOU MENTIONED EARLIER THAT YOU HAVE USED BOTH AMAZON AND TEMU...WHICH DO YOU THINK IS MORE FUN TO SHOP?