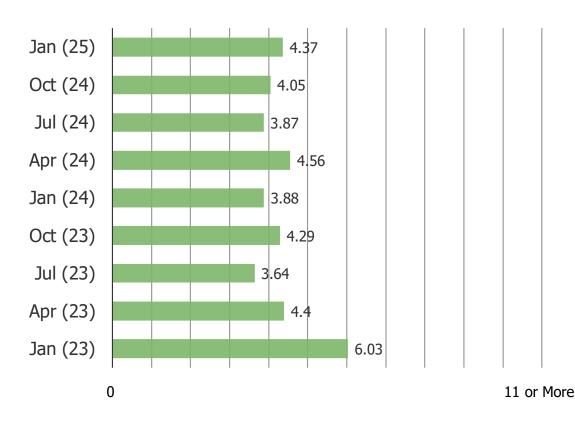

HE PAST THREE MONTHS?

### Posed to Amazon users







PURCHASED THROUGH AMAZON IN THE PAST THREE MONTHS – HOW MANY ITEMS HAVE YOU PURCHASED THROUGH AMAZON IN THE LAST THREE MONTHS?



## BESPOKE Surveys Temu | January 2025



AMAZON USERS - ON AVERAGE, HOW MANY ITEMS DO YOU BUY THROUGH AMAZON A MONTH?



AMAZON USERS - RECENT USAGE



Posed to respondents who shop Temu regularly or occasionally and shop Amazon...



FOR PERSONAL USE ONLY—DO NOT FORWARD OR REDISTRIBUTE

### AMAZON USERS – EXPECTED USAGE





Temu

## APPENDIX – ETSY <> TEMU



Posed to respondents who shop Temu regularly or occasionally...



FOR PERSONAL USE ONLY—DO NOT FORWARD OR REDISTRIBUTE









PURCHASED THROUGH ETSY IN PAST THREE MONTHS – HOW MANY ITEMS HAVE YOU PURCHASED THROUGH ETSY IN THE LAST THREE MONTHS?



### ETSY USERS - ON AVERAGE, HOW MANY ITEMS DO YOU BUY THROUGH ETSY PER MONTH



Posed to respondents who shop Temu regularly or occasionally and shop Etsy...



More Than 10

**ETSY USERS – RECENT USAGE** 





ETSY USERS – EXPECTED USAGE



Posed to respondents who shop Temu regularly or occasionally and shop Etsy...



FOR PERSONAL USE ONLY-DO NOT FORWARD OR REDISTRIBUTE

## APPENDIX – WAYFAIR <> TEMU

### ALL RESPONDENTS - DO YOU EVER USE OR VISIT WAYFAIR?



Posed to respondents who shop Temu regularly or occasionally...



## BESPOKE Surveys Temu | January 2025

### WAYFAIR USERS - HAVE YOU PURCHASED AN ITEM FROM WAYFAIR IN THE PAST THREE MONTHS?







#### ON AVERAGE, HOW MANY ITEMS DO YOU PURCHASE FROM WAYFAIR PER MONTH?



### BESPOKE Surveys Temu | January 2025

WAYFAIR USERS