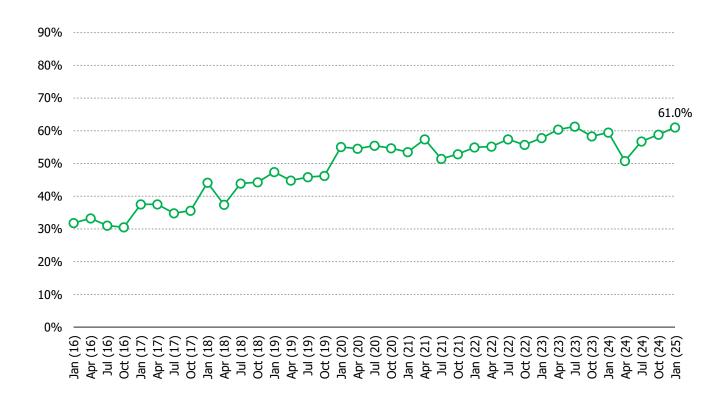

### TEMU ENGAGEMENT AND SENTIMENT

% AWARE OF TEMU

Posed to all respondents

WHICH OF THE FOLLOWING BEST DESCRIBES HOW OFTEN YOU PURCHASE ITEMS THROUGH TEMU?