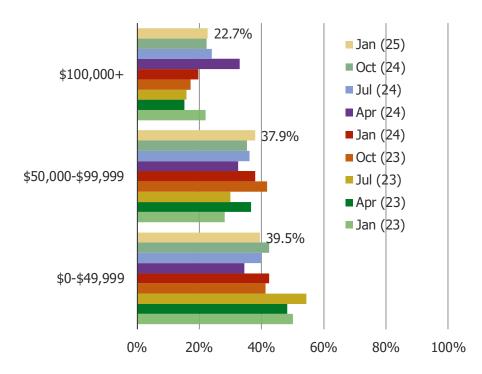

### **TEMU CUSTOMERS - INCOME**

All respondents vs. respondents who shop Temu regularly or occasionally. (N= 264)

Time series (Regular or occasional Temu Customers)