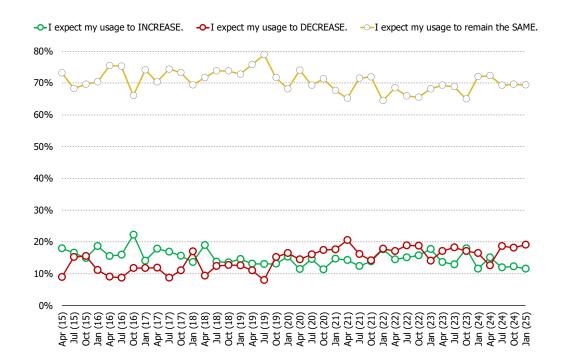

ON AVERAGE, HOW MANY ITEMS DO YOU BUY THROUGH AMAZON A MONTH?



AMAZON USERS - RECENT USAGE



Posed to respondents who shop Temu regularly or occasionally and shop Amazon...



FOR PERSONAL USE ONLY—DO NOT FORWARD OR REDISTRIBUTE

### AMAZON USERS – EXPECTED USAGE





Temu

## APPENDIX – ETSY <> TEMU



Posed to respondents who shop Temu regularly or occasionally...



FOR PERSONAL USE ONLY—DO NOT FORWARD OR REDISTRIBUTE









PURCHASED THROUGH ETSY IN PAST THREE MONTHS – HOW MANY ITEMS HAVE YOU PURCHASED THROUGH ETSY IN THE LAST THREE MONTHS?



### ETSY USERS - ON AVERAGE, HOW MANY ITEMS DO YOU BUY THROUGH ETSY PER MONTH



Posed to respondents who shop Temu regularly or occasionally and shop Etsy...



More Than 10

**ETSY USERS – RECENT USAGE** 





ETSY USERS – EXPECTED USAGE



Posed to respondents who shop Temu regularly or occasionally and shop Etsy...



FOR PERSONAL USE ONLY-DO NOT FORWARD OR REDISTRIBUTE

## APPENDIX – WAYFAIR <> TEMU

### ALL RESPONDENTS - DO YOU EVER USE OR VISIT WAYFAIR?



Posed to respondents who shop Temu regularly or occasionally...



## BESPOKE Surveys Temu | January 2025

### WAYFAIR USERS - HAVE YOU PURCHASED AN ITEM FROM WAYFAIR IN THE PAST THREE MONTHS?







#### ON AVERAGE, HOW MANY ITEMS DO YOU PURCHASE FROM WAYFAIR PER MONTH?



### BESPOKE Surveys Temu | January 2025

WAYFAIR USERS – RECENT USAGE