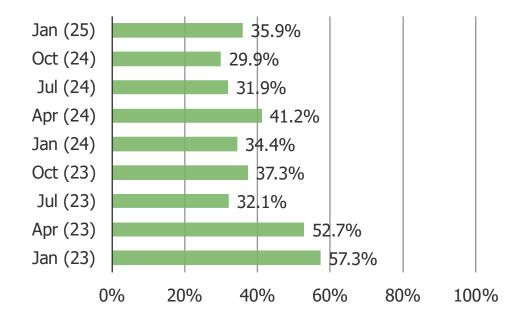

#### HOW MUCH USE DO YOU HAVE IN GENERAL FOR WEBSITES OR APPS THAT SELL CHEAP GOODS AND SHIP FROM WAREHOUSES IN CHINA DIRECTLY TO YOU IN THE US?

WHEN YOU SHOP ONLINE, HOW DO YOU THINK ABOUT THE TRADEOFF BETWEEN PRICE AND DELIVERY SPEED?