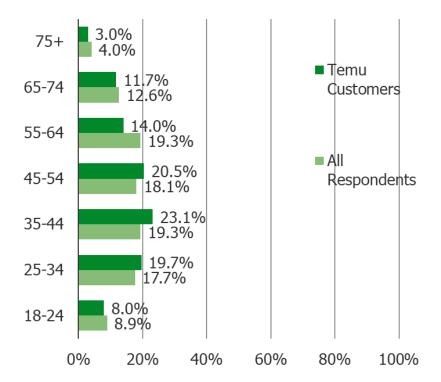

### TEMU CUSTOMERS - AGE

All respondents vs. respondents who shop Temu regularly or occasionally. (N= 264)

Time series (Regular or occasional Temu Customers)