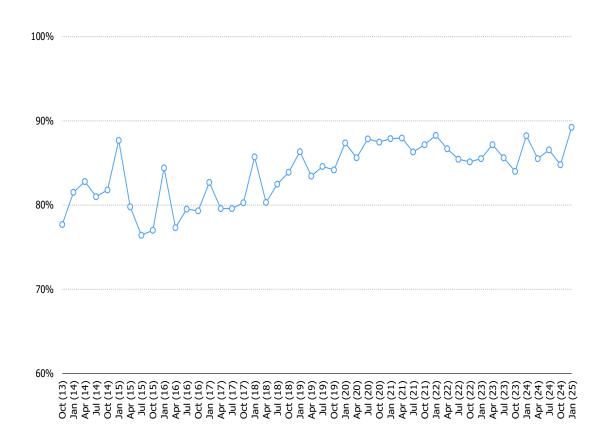

#### HOW LIKELY IS IT THAT YOU WOULD RECOMMEND TEMU TO A FRIEND OR COLLEAGUE?

Posed to all respondents who have shopped Temu (combining all historical waves to achieve a larger N size on cross-tabs by frequency)