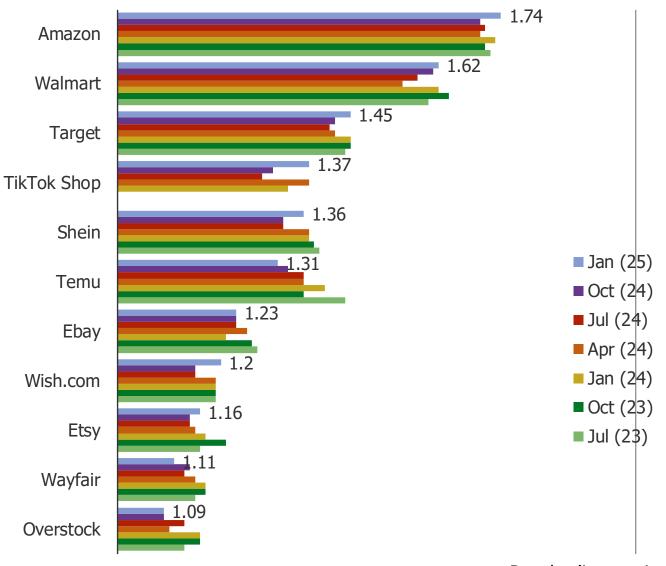

#### HOW MUCH TRUST DO YOU HAVE IN THE FOLLOWING?

Posed to respondents who are aware of each of the following platforms:

HAVE YOU NOTICED ANY CHANGES TO HOW GOOD THE SALES / PROMOTIONAL OFFERS ARE ON THESE PLATFORMS RECENTLY?

Posed to respondents who are aware of each of the following platforms: