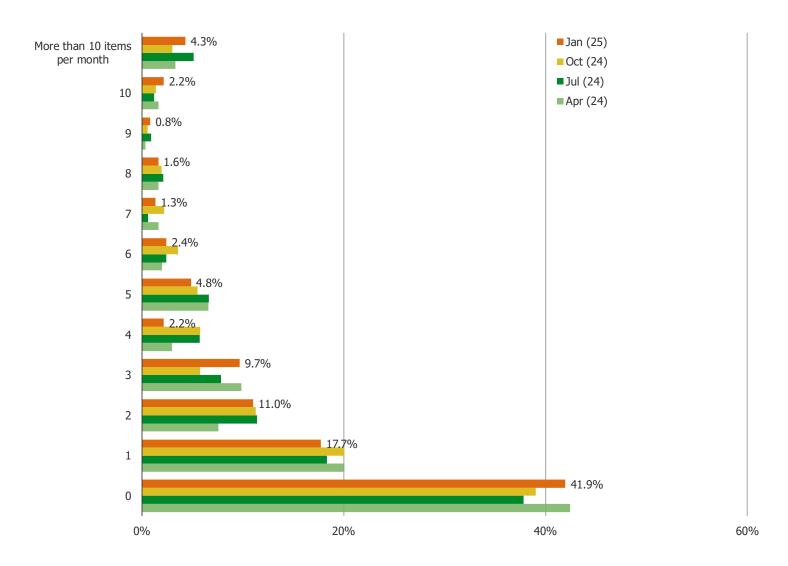

ened sequentially over the history of our survey (low cost items perform better than higher cost items).
- □ Temu NPS flipped from positive in 2023 to negative in 2024 and into 2025 among all consumers who have ever shopped Temu. There remains a significant split in scores among those who shop it regularly (63) vs. occasionally (-2.89) vs. once but not again since (-59.13).
- □ Sentiment based feedback related to the platform's attributes has worsened over time across categories (quality, interesting items, shipping speed, mobile app experience, website experience, selection of products, and pricing of products).

### **RECENTLY ADDED QUESTIONS**

#### HOW MANY ITEMS HAVE YOU PURCHASED THROUGH TEMU IN THE LAST THREE MONTHS?



#### ON AVERAGE, HOW MANY ITEMS DO YOU BUY ON TEMU PER MONTH?



## YOU MENTIONED EARLIER THAT YOU HAVE USED BOTH AMAZON AND TEMU...WHICH DO YOU THINK HAS BETTER DELIVERY SPEEDS?



## YOU MENTIONED EARLIER THAT YOU HAVE USED BOTH AMAZON AND TEMU...WHICH DO YOU THINK HAS BETTER PRICES?



## YOU MENTIONED EARLIER THAT YOU HAVE USED BOTH AMAZON AND TEMU...WHICH DO YOU THINK HAS BETTER QUALITY PRODUCTS?



YOU MENTIONED EARLIER THAT YOU HAVE USED BOTH AMAZON AND TEMU...WHICH DO YOU THINK HAS BETTER SELECTION?



YOU MENTIONED EARLIER THAT YOU HAVE USED BOTH AMAZON AND TEMU...WHICH DO YOU THINK IS BETTER FOR RETURNS?



YOU MENTIONED EARLIER THAT YOU HAVE USED BOTH AMAZON AND TEMU...WHICH DO YOU THINK IS MORE FUN TO SHOP?



## WHAT PERCENTAGE OF ITEMS THAT YOU WOULD TYPICALLY BUY ON AMAZON DO YOU THINK YOU COULD ALSO FIND ON TEMU?



## WHAT PERCENTAGE