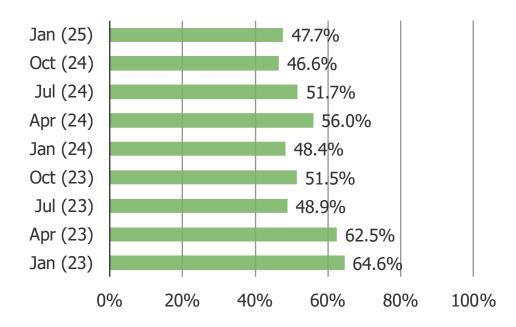

# DO YOU EVER USE OR VISIT AMAZON (EITHER THE WEBSITE ON YOUR COMPUTER OR THE APPLICATION ON YOUR MOBILE DEVICE)?

Posed to all respondents.

Posed to respondents who shop Temu regularly or occasionally...