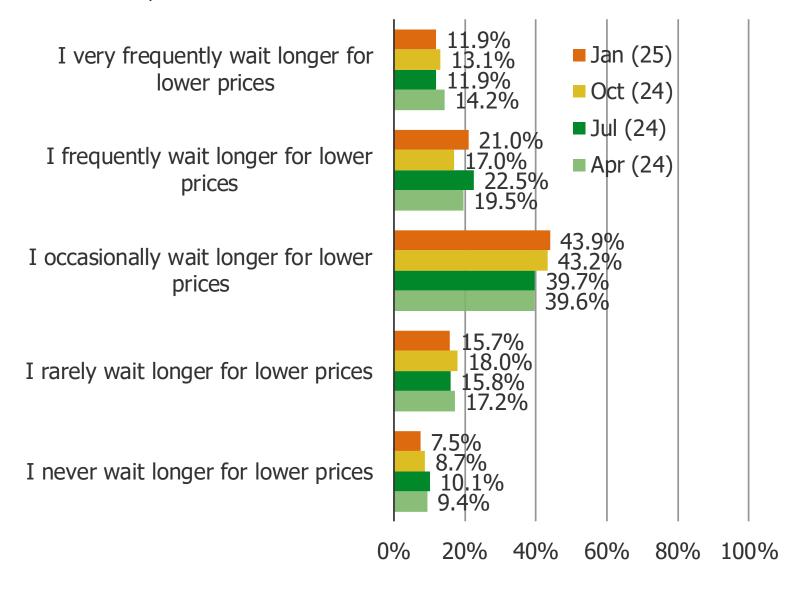

#### HOW MUCH USE DO YOU HAVE IN GENERAL FOR WEBSITES OR APPS THAT SELL CHEAP GOODS AND SHIP FROM WAREHOUSES IN CHINA DIRECTLY TO YOU IN THE US?

WHEN YOU SHOP ONLINE, HOW DO YOU THINK ABOUT THE TRADEOFF BETWEEN PRICE AND DELIVERY SPEED?