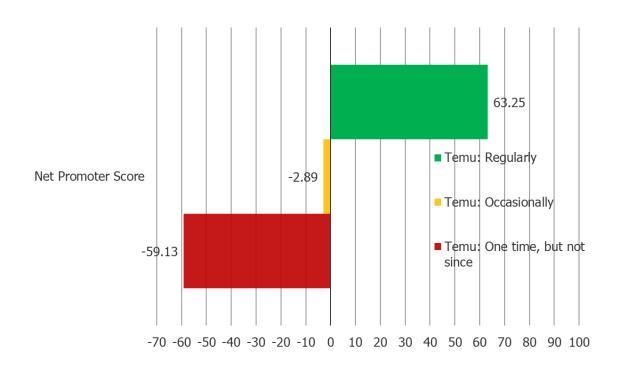

### Key Takeaways:

- □ The share of those who have shopped Amazon AND Temu who feels there is overlap between the types of items they would shop has declined sequentially.
- □ Awareness of Temu has increased again q/q. But the magnitude of the q/q increases are now not as significant as they were when we first started asking about Temu in 2023.
- □ Self-reported Temu customer purchase frequency was flat to slightly softer q/q. The share of consumers who shop Temu regularly has been flat over a period of quarters in which occasional shoppers and once but not again since shoppers increased.
- □ Expected shopping frequency of Temu going forward has softened sequentially over the history of our survey (low cost items perform better than higher cost items).
- □ Temu NPS flipped from positive in 2023 to negative in 2024 and into 2025 among all consumers who have ever shopped Temu. There remains a significant split in scores among those who shop it regularly (63) vs. occasionally (-2.89) vs. once but not again since (-59.13).
- □ Sentiment based feedback related to the platform's attributes has worsened over time across categories (quality, interesting items, shipping speed, mobile app experience, website experience, selection of products, and pricing of products).

#### HOW LIKELY IS IT THAT YOU WOULD RECOMMEND TEMU TO A FRIEND OR COLLEAGUE?

Posed to all respondents who have shopped Temu (combining all historical waves to achieve a larger N size on cross-tabs by frequency)