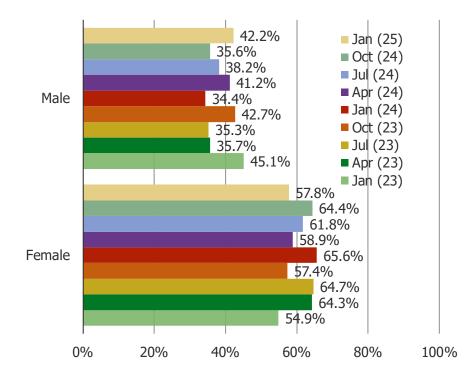

### TEMU CUSTOMERS - GENDER

All respondents vs. respondents who shop Temu regularly or occasionally. (N= 264)

Time series (Regular or occasional Temu Customers)