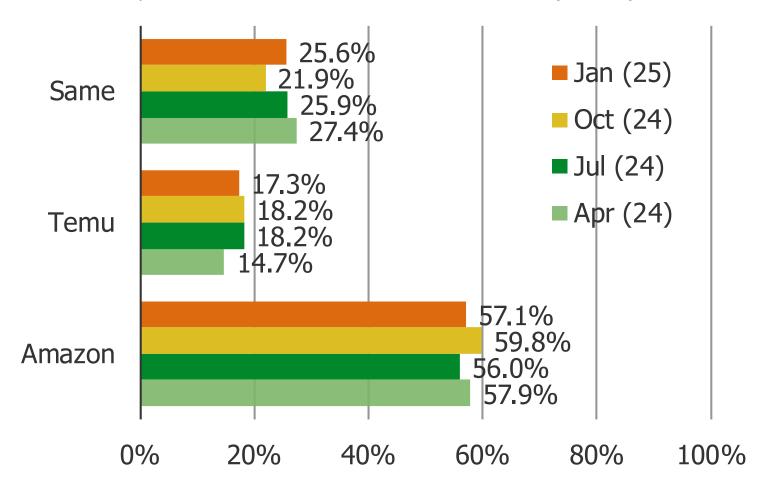

## YOU MENTIONED EARLIER THAT YOU HAVE USED BOTH AMAZON AND TEMU...WHICH DO YOU THINK HAS BETTER PRICES?