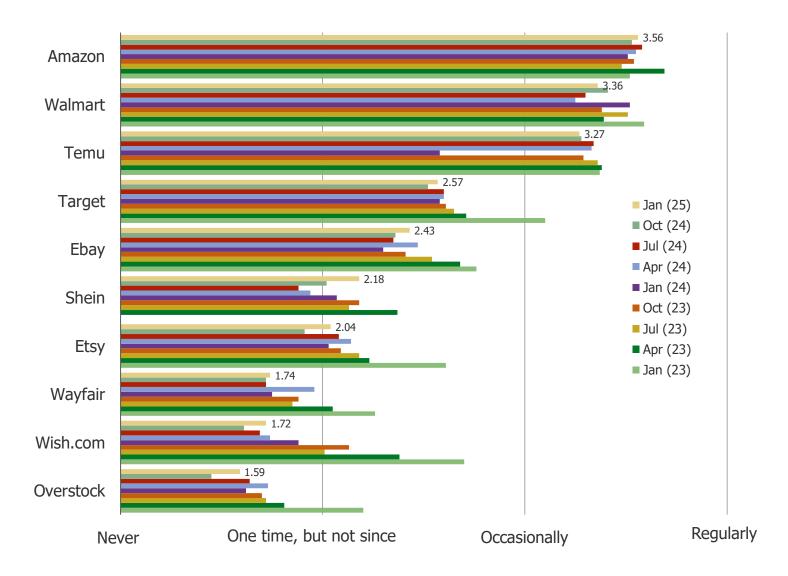

#### Posed to all respondents

WHICH OF THE FOLLOWING BEST DESCRIBES HOW OFTEN YOU PURCHASE ITEMS THROUGH THE FOLLOWING PLATFORMS?

Posed to respondents who said they shop Temu Regularly or Occasionally ( $N = \sim 200$  per wave, less in the earlier waves)