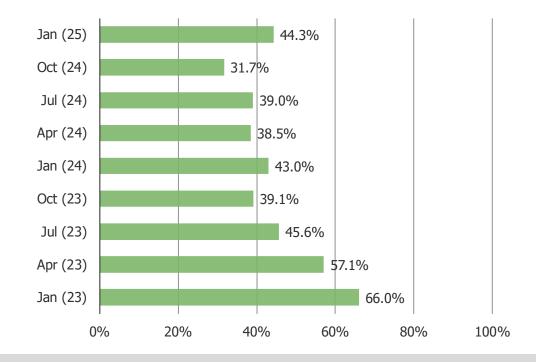

#### HOW LIKELY IS IT THAT YOU WOULD RECOMMEND TEMU TO A FRIEND OR COLLEAGUE?

Posed to all respondents who have shopped Temu (combining all historical waves to achieve a larger N size on cross-tabs by frequency)