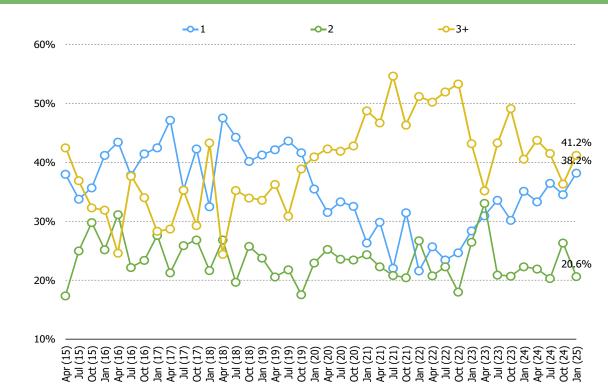

#### Posed to all respondents

WHICH OF THE FOLLOWING BEST DESCRIBES HOW OFTEN YOU PURCHASE ITEMS THROUGH THE FOLLOWING PLATFORMS?

Posed to respondents who said they shop Temu Regularly or Occasionally ( $N = \sim 200$  per wave, less in the earlier waves)