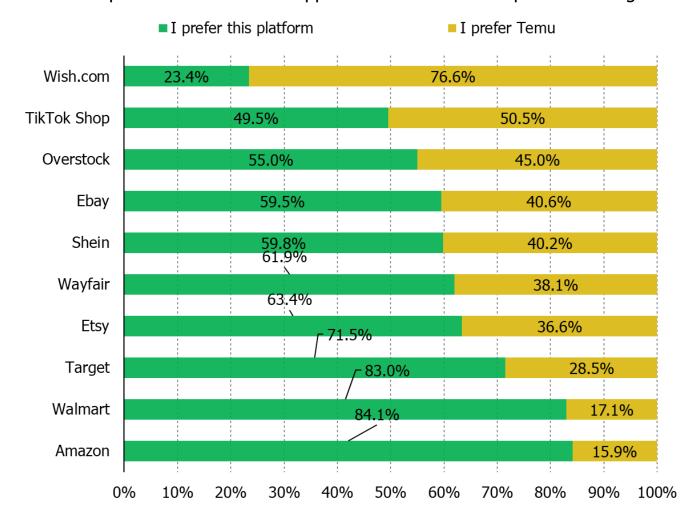

#### HOW DO THE FOLLOWING COMPARE TO TEMU?

Posed to all respondents who have shopped Temu AND also shop the following.

|             | N=  |
|-------------|-----|
| Amazon      | 359 |
| Walmart     | 346 |
| Target      | 270 |
| Etsy        | 194 |
| Wayfair     | 155 |
| Shein       | 194 |
| Ebay        | 254 |
| Overstock   | 120 |
| TikTok Shop | 107 |
| Wish.com    | 141 |