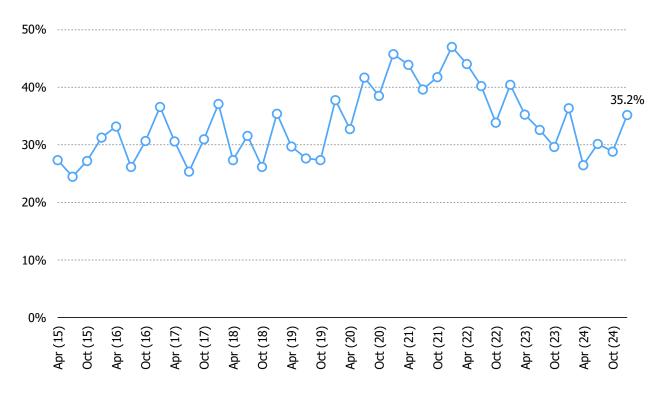

### TEMU ENGAGEMENT AND SENTIMENT

% AWARE OF TEMU

Posed to all respondents

WHICH OF THE FOLLOWING BEST DESCRIBES HOW OFTEN YOU PURCHASE ITEMS THROUGH TEMU?