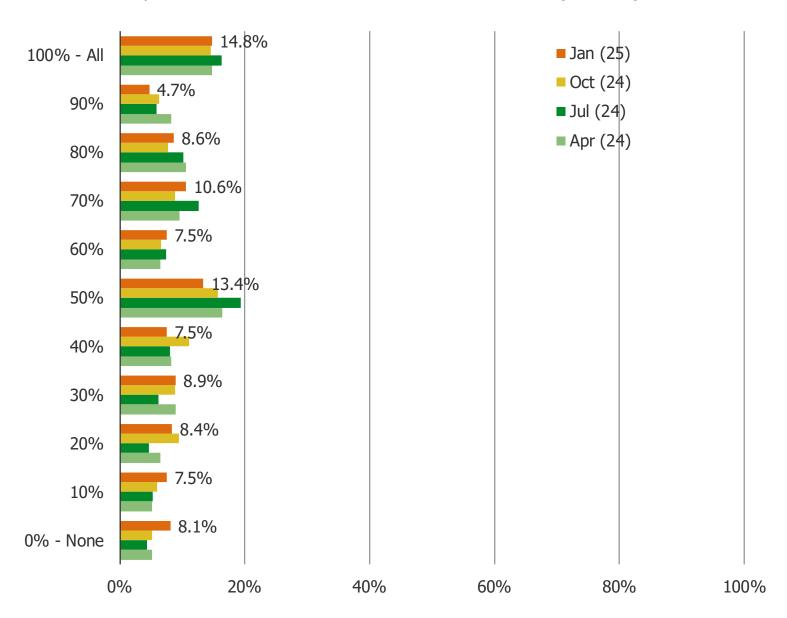

## WHAT PERCENTAGE OF ITEMS THAT YOU WOULD TYPICALLY BUY ON TEMU DO YOU THINK YOU COULD ALSO FIND ON AMAZON?