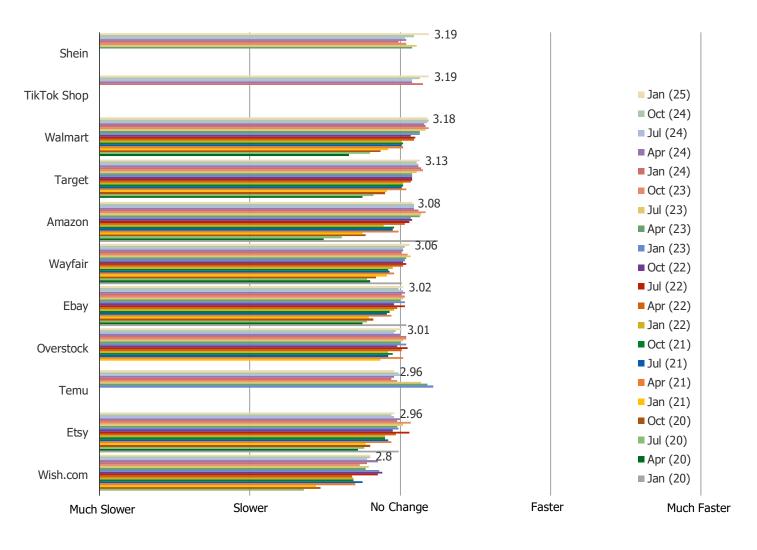

# HAVE YOU NOTICED ANY CHANGES IN AVAILABLE SHIPPING TIMES WHEN USING THIS PLATFORM RECENTLY?

### Posed to users of each site/app.