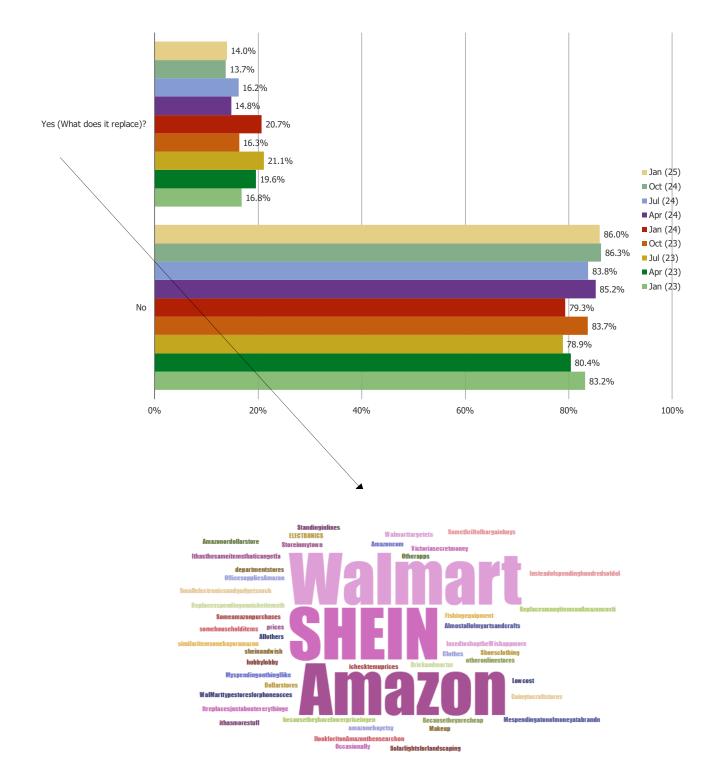

### WHO MIGHT TEMU AND SHEIN BE DISRUPTING?

DO YOU FEEL YOUR SHOPPING ON TEMU REPLACES ANY OF YOUR SPENDING THAT WOULD TYPICALLY GO TO OTHER WEBSITES, APPS, OR STORES?