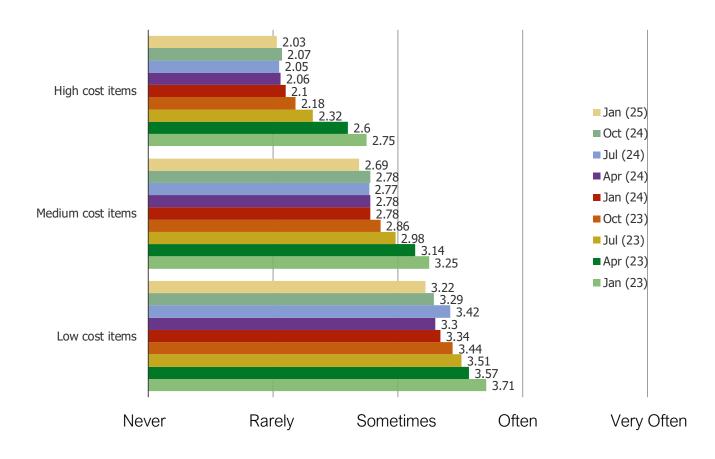

O YOU EXPECT TO INCREASE OR DECREASE YOUR USAGE OF TEMU GOING FORWARD?

Posed to all respondents who have shopped Temu (N = 372)



#### Reasons cited for decreasing:

- -Poor quality
- -Made in China
- -Slow shipping
- -Cutting back spending in general

#### Reasons cited for increasing:

- -Great prices / value
- -It's fun and easy

#### WHICH TYPES OF PRODUCTS DO YOU FEEL TEMU IS BEST FOR? SELECT ALL THAT APPLY



#### WHICH TYPES OF PRODUCTS DO YOU FEEL TEMU IS BEST FOR? SELECT ALL THAT APPLY

#### Posed to respondents who said they shop Temu regularly/occasionally (N = 1979)



\*Combining all responses from all waves to date (2023+2024+2025ytd) to increase N size for the most frequent Temu customers...

HOW OFTEN WILL YOU USE TEMU FOR THE FOLLOWING TYPES OF PURCHASES GOING FORWARD?



#### THINKING ABOUT TEMU...WHAT DO YOU LIKE MOST ABOUT IT?



#### THINKING ABOUT TEMU...WHAT COULD TEMU DO BETTER?



WHAT IS YOUR OPINION OF TEMU WHEN IT COMES TO...





### WHO MIGHT TEMU AND SHEIN BE DISRUPTING?

DO YOU FEEL YOUR SHOPPING ON TEMU REPLACES ANY OF YOUR SPENDING THAT WOULD TYPICALLY GO TO OTHER WEBSITES, APPS, OR STORES?



#### HOW DO THE FOLLOWING COMPARE TO TEMU?



Posed to all respondents who have shopped Temu AND also shop the following.

|             | N=  |
|-------------|-----|
| Amazon      | 359 |
| Walmart     | 346 |
| Target      | 270 |
| Etsy        | 194 |
| Wayfair     | 155 |
| Shein       | 194 |
| Ebay        | 254 |
| Overstock   | 120 |
| TikTok Shop | 107 |
| Wish.com    | 141 |

### AMAZON COMPETING WITH TEMU (RE-FLAGGING FROM ONLINE RETAILERS