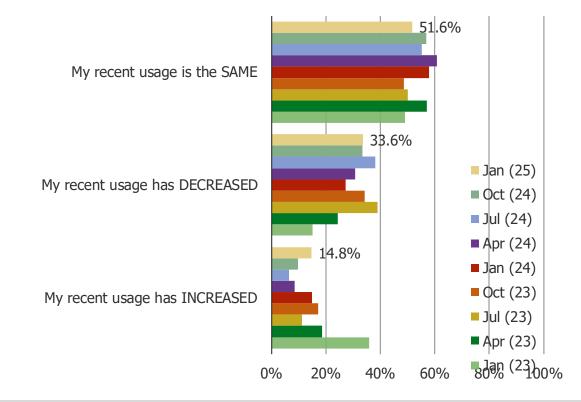

#### HOW OFTEN DO YOU BUY PRODUCTS ON TEMU?

DO YOU EXPECT TO INCREASE OR DECREASE YOUR USAGE OF TEMU GOING FORWARD?

Posed to all respondents who have shopped Temu (N = 372)

#### Reasons cited for decreasing:

- -Poor quality
- -Made in China
- -Slow shipping
- -Cutting back spending in general

#### Reasons cited for increasing:

- -Great prices / value
- -It's fun and easy