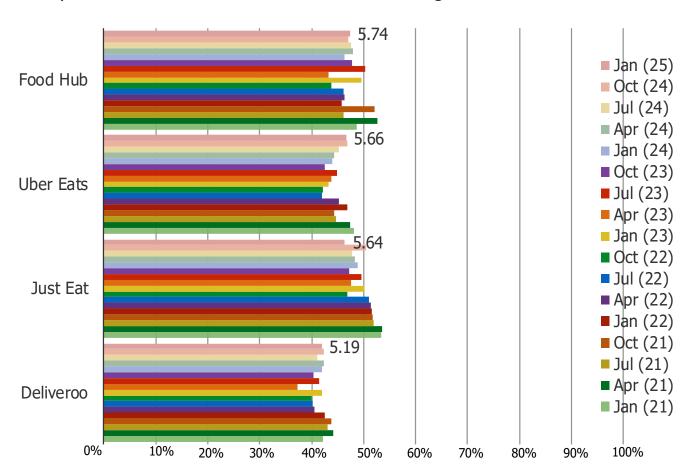

#### WHAT IS THE MOST IMPORTANT FEATURE IN DECIDING WHICH FOOD DELIVERY/TAKEAWAY APP TO USE?

| BESPOKE MARKET INTELLIGENCE  Food Delivery and Grocery | <u>www.bespokeintel.com</u> |  |
|--------------------------------------------------------|-----------------------------|--|
|                                                        |                             |  |
|                                                        |                             |  |
|                                                        |                             |  |
|                                                        |                             |  |
|                                                        |                             |  |
|                                                        |                             |  |