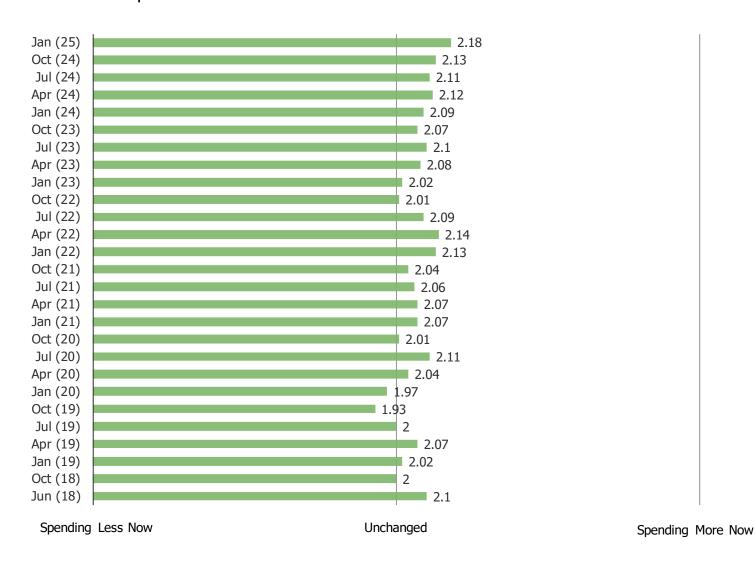

# **GROCERY STORES SHOPPING TRENDS**

#### IN GENERAL, WOULD YOU SAY YOUR GROCERY SPENDING HAS CHANGED OVER THE PAST YEAR?