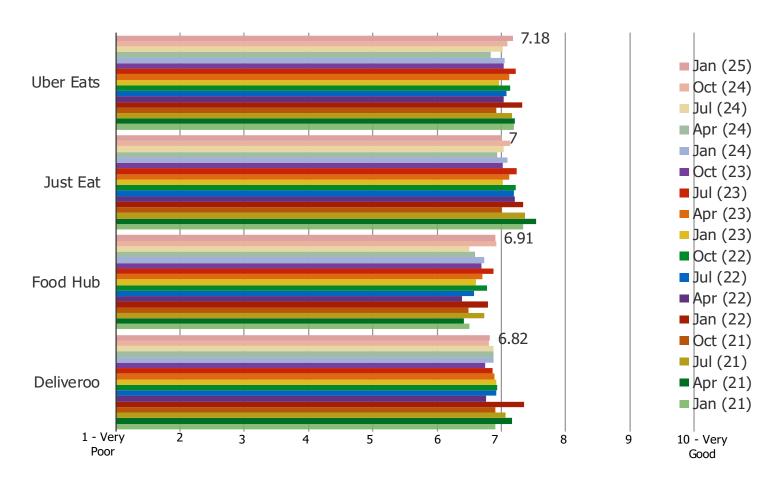

#### PLEASE RATE HOW GOOD THE FOLLOWING ARE WHEN IT COMES TO USER EXPERIENCE:

Posed to respondents who have used each of the following.