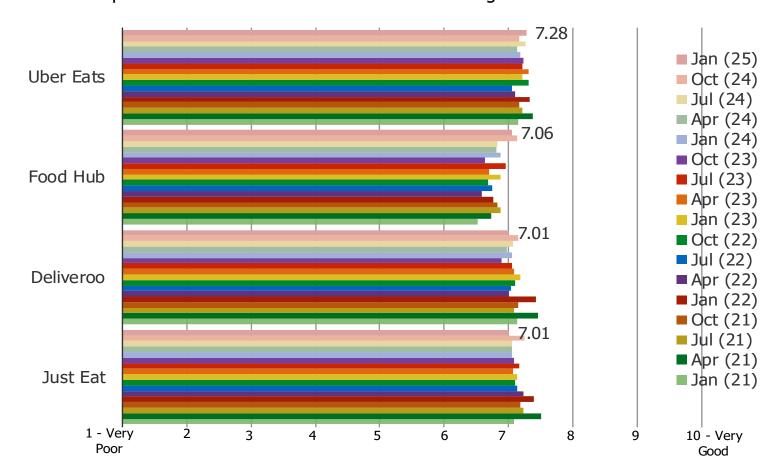

#### PLEASE RATE THE FOLLOWING WHEN IT COMES TO RESTAURANT SELECTION...

Posed to respondents who have used each of the following.