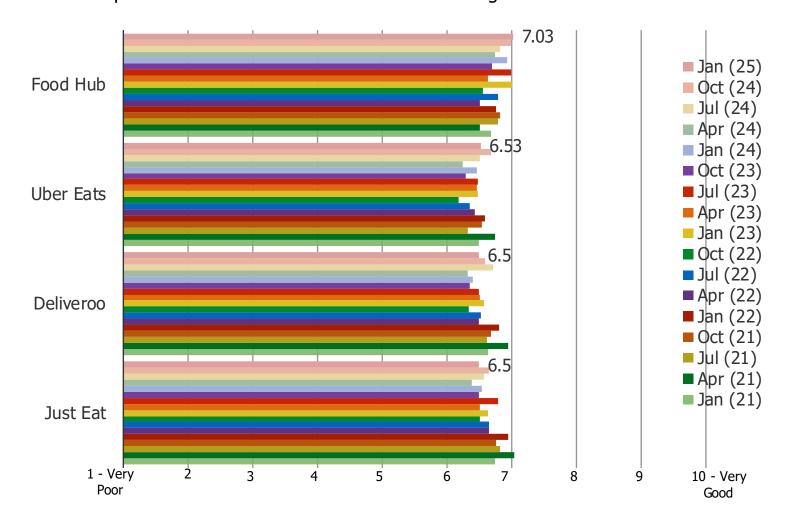

#### PLEASE RATE THE FOLLOWING WHEN IT COMES TO FEES...

Posed to respondents who have used each of the following.