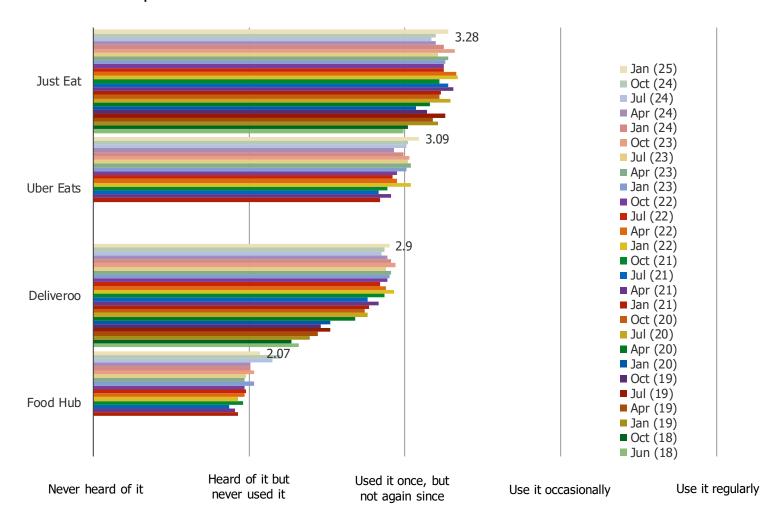

#### WHAT IS THE MOST IMPORTANT FEATURE IN DECIDING WHICH FOOD DELIVERY/TAKEAWAY APP TO USE?

| BESPOKE MARKET INTELLIGENCE  Food Delivery and Grocery | <u>www.bespokeintel.com</u> |  |
|--------------------------------------------------------|-----------------------------|--|
|                                                        |                             |  |
|                                                        |                             |  |
|                                                        |                             |  |
|                                                        |                             |  |
|                                                        |                             |  |
|                                                        |                             |  |