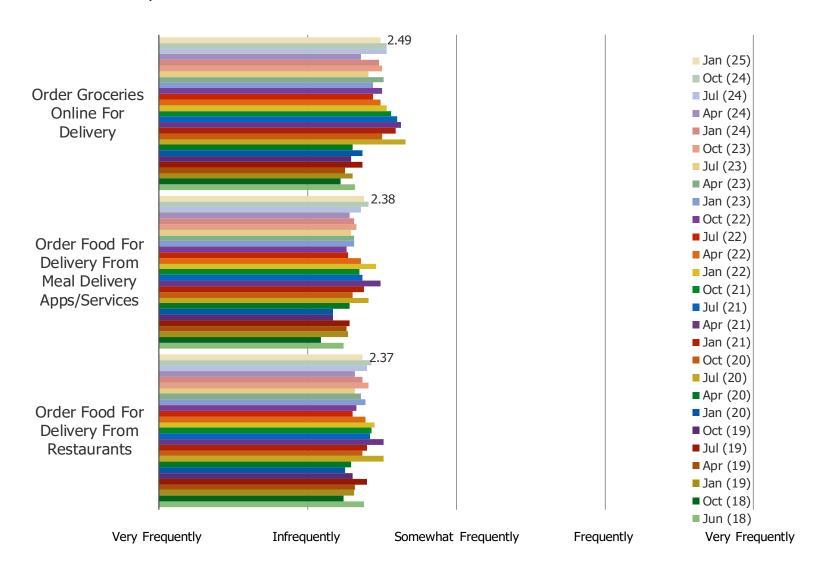

# FOOD DELIVERY USAGE

## **UK Food Delivery | January 2025**

#### HOW OFTEN DO YOU...



## **UK Food Delivery | January 2025**

#### WHAT IS YOUR EXPERIENCE WITH THE FOLLOWING MEAL DELIVERY APPS/SERVICES?



#### WHAT IS THE MOST IMPORTANT FEATURE IN DECIDING WHICH FOOD DELIVERY/TAKEAWAY APP TO USE?



| BESPOKE MARKET INTELLIGENCE  Food Delivery and Grocery | <u>www.bespokeintel.com</u> |  |
|--------------------------------------------------------|-----------------------------|--|
|                                                        |                             |  |
|                                                        |                             |  |
|                                                        |                             |  |
|                                                        |                             |  |
|