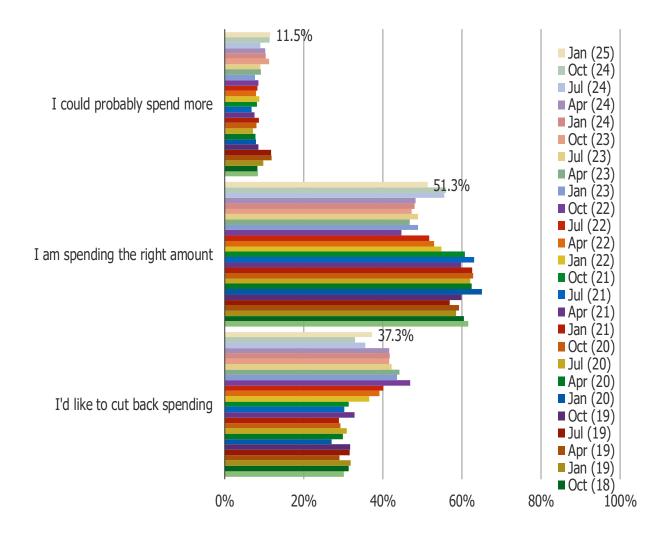

# **GROCERY STORES SHOPPING TRENDS**

#### DO YOU THINK YOU CURRENTLY SPEND THE RIGHT AMOUNT ON GROCERIES?