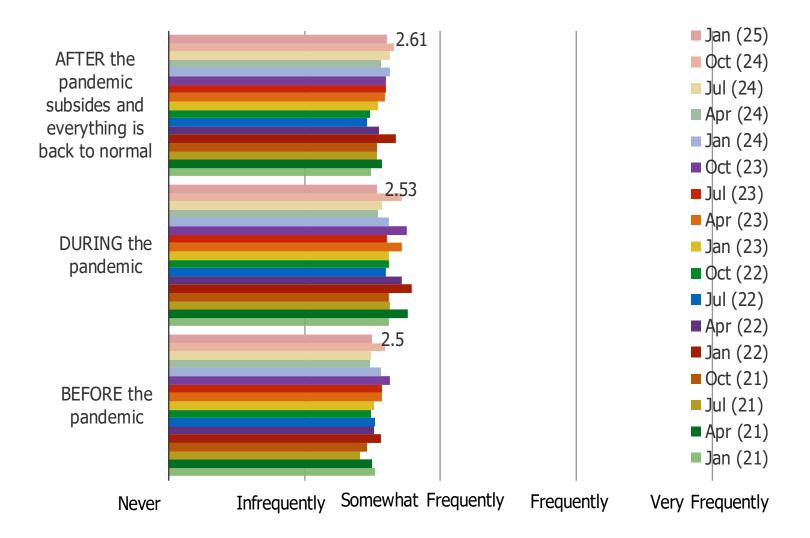

# FOOD DELIVERY AND COVID IMPACTS

#### PLEASE ESTIMATE YOUR USAGE OF FOOD DELIVERY/TAKEAWAY APPS DURING THE FOLLOWING PERIODS:

| www. | pespol | keintel | .com |
|------|--------|---------|------|

Food Delivery and Grocery