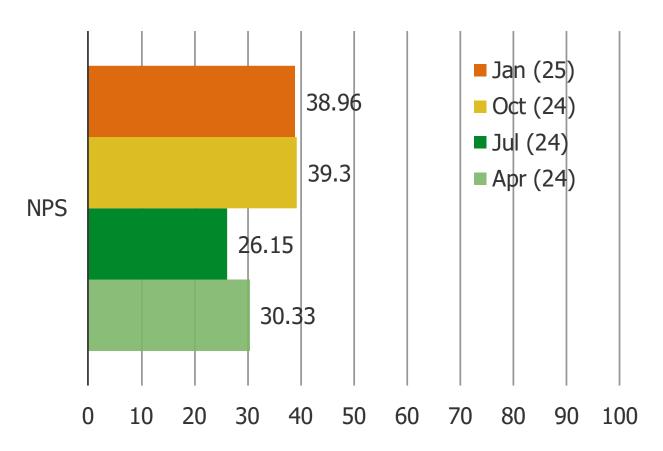

#### HOW LIKELY IS IT THAT YOU WOULD RECOMMEND T-MOBILE TO A FRIEND OR COLLEAGUE?

HAVE YOU ALWAYS BEEN A T-MOBILE WIRELESS USER, OR HAVE YOU USED A DIFFERENT PROVIDER IN THE PAST?