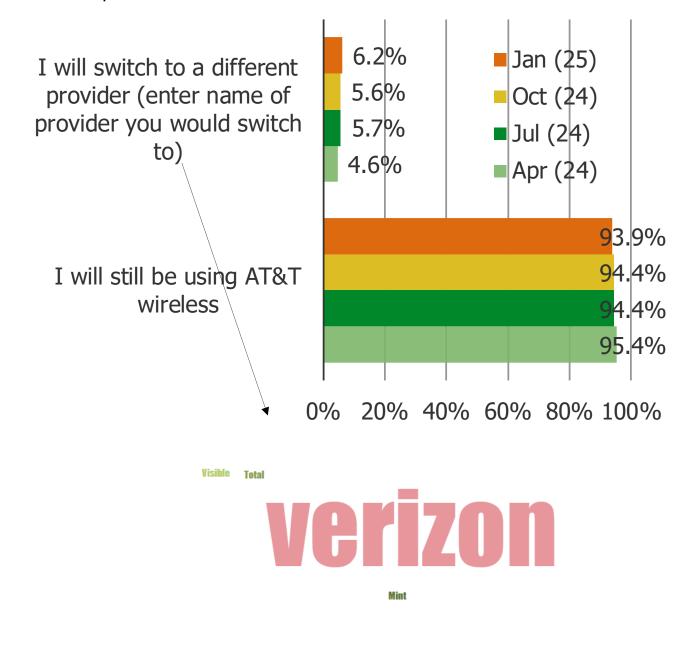

## HAVE YOU ALWAYS BEEN A VERIZON WIRELESS USER, OR HAVE YOU USED A DIFFERENT PROVIDER IN THE PAST?

## ONE YEAR FROM NOW, WILL YOU STILL BE USING VERIZON WIRELESS OR DO YOU THINK YOU WILL SWITCH TO A DIFFERENT PROVIDER?