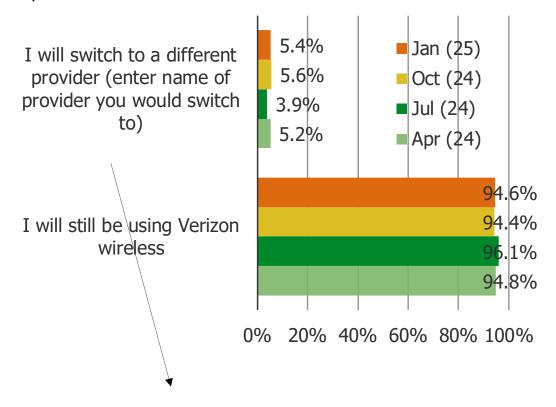

## ONE YEAR FROM NOW, WILL YOU STILL BE USING VERIZON WIRELESS OR DO YOU THINK YOU WILL SWITCH TO A DIFFERENT PROVIDER?