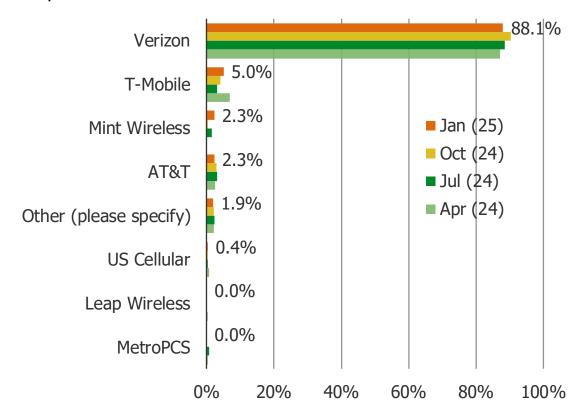

# Www.bespokeintel.com

## BESPOKE SURVEYS Wireless Service Providers, Volume 7 1,000 Consumers Per Wave, Balanced to Census

January 2025

### WIRELESS SERVICE PROVIDERS

#### WHICH SERVICE PROVIDER DO YOU USE FOR YOUR SMARTPHONE?





#### HOW LIKELY IS IT THAT YOU WOULD RECOMMEND VERIZON WIRELESS TO A FRIEND OR COLLEAGUE?



## HAVE YOU ALWAYS BEEN A VERIZON WIRELESS USER, OR HAVE YOU USED A DIFFERENT PROVIDER IN THE PAST?





## ONE YEAR FROM NOW, WILL YOU STILL BE USING VERIZON WIRELESS OR DO YOU THINK YOU WILL SWITCH TO A DIFFERENT PROVIDER?





#### WHY DID YOU PRIMARILY CHOOSE VERIZON WIRELESS?



## WHENEVER YOU GET A NEW SMARTPHONE IN THE FUTURE, WHICH WIRELESS PROVIDER ARE YOU MOST LIKELY TO CHOOSE?



#### HOW LIKELY IS IT THAT YOU WOULD RECOMMEND AT&T WIRELESS TO A FRIEND OR COLLEAGUE?



HAVE YOU ALWAYS BEEN A AT&T WIRELESS USER, OR HAVE YOU USED A DIFFERENT PROVIDER IN THE PAST?





ONE YEAR FROM NOW, WILL YOU STILL BE USING AT&T WIRELESS OR DO YOU THINK YOU WILL SWITCH TO A DIFFERENT PROVIDER?

Posed to all respondents who are AT&T wireless customers.



unsure

Boost

#### WHY DID YOU PRIMARILY CHOOSE AT&T WIRELESS?



## WHENEVER YOU GET A NEW SMARTPHONE IN THE FUTURE, WHICH WIRELESS PROVIDER ARE YOU MOST LIKELY TO CHOOSE?



#### HOW LIKELY IS IT THAT YOU WOULD RECOMMEND T-MOBILE TO A FRIEND OR COLLEAGUE?



HAVE YOU ALWAYS BEEN A T-MOBILE WIRELESS USER, OR HAVE YOU USED A DIFFERENT PROVIDER IN THE PAST?





## ONE YEAR FROM NOW, WILL YOU STILL BE USING T-MOBILE WIRELESS OR D