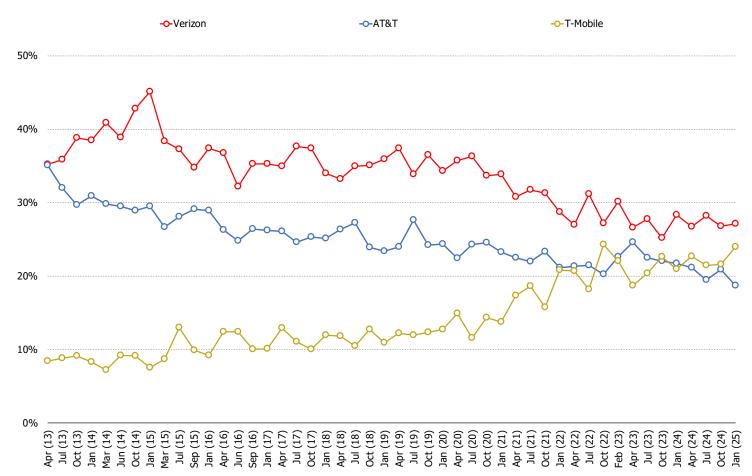

# Www.bespokeintel.com

## BESPOKE SURVEYS Wireless Service Providers, Volume 7 1,000 Consumers Per Wave, Balanced to Census

January 2025

### WIRELESS SERVICE PROVIDERS

#### WHICH SERVICE PROVIDER DO YOU USE FOR YOUR SMARTPHONE?





#### HOW LIKELY IS IT THAT YOU WOULD RECOMMEND VERIZON WIRELESS TO A FRIEND OR COLLEAGUE?



## HAVE YOU ALWAYS BEEN A VERIZON WIRELESS USER, OR HAVE YOU USED A DIFFERENT PROVIDER IN THE PAST?





## ONE YEAR FROM NOW, WILL YOU STILL BE USING VERIZON WIRELESS OR DO YOU THINK YOU WILL SWITCH TO A DIFFERENT PROVIDER?





#### WHY DID YOU PRIMARILY CHOOSE VERIZON WIRELESS?



## WHENEVER YOU GET A NEW SMARTPHONE IN THE FUTURE, WHICH WIRELESS PROVIDER ARE YOU MOST LIKELY TO CHOOSE?



#### HOW LIKELY IS IT THAT YOU WOULD RECOMMEND AT&T WIRELESS TO A FRIEND OR COLLEAGUE?



HAVE YOU ALWAYS BEEN A AT&T WIRELESS USER, OR HAVE YOU USED A DIFFERENT PROVIDER IN THE PAST?





ONE YEAR FROM NOW, WILL YOU STILL BE USING AT&T WIRELESS OR DO YOU THINK YOU WILL SWITCH TO A DIFFERENT PROVIDER?

Posed