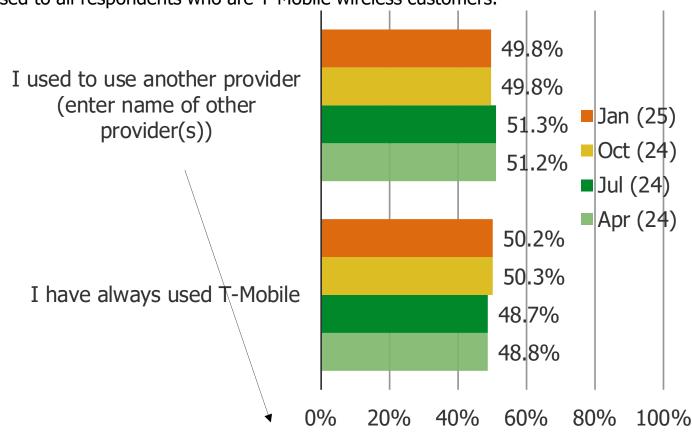

#### HOW LIKELY IS IT THAT YOU WOULD RECOMMEND T-MOBILE TO A FRIEND OR COLLEAGUE?

HAVE YOU ALWAYS BEEN A T-MOBILE WIRELESS USER, OR HAVE YOU USED A DIFFERENT PROVIDER IN THE PAST?