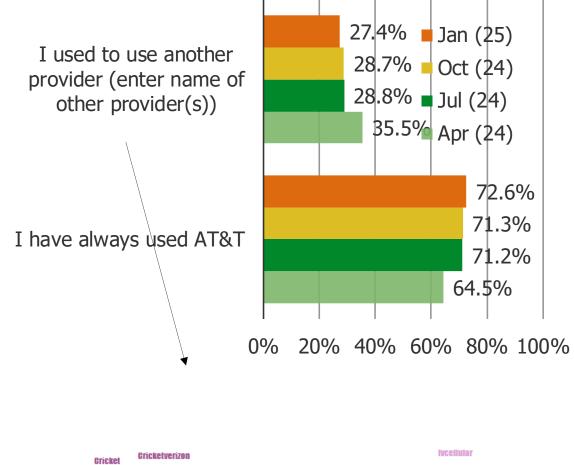

#### HOW LIKELY IS IT THAT YOU WOULD RECOMMEND AT&T WIRELESS TO A FRIEND OR COLLEAGUE?

HAVE YOU ALWAYS BEEN A AT&T WIRELESS USER, OR HAVE YOU USED A DIFFERENT PROVIDER IN THE PAST?

ONE YEAR FROM NOW, WILL YOU STILL BE USING AT&T WIRELESS OR DO YOU THINK YOU WILL SWITCH TO A DIFFERENT PROVIDER?