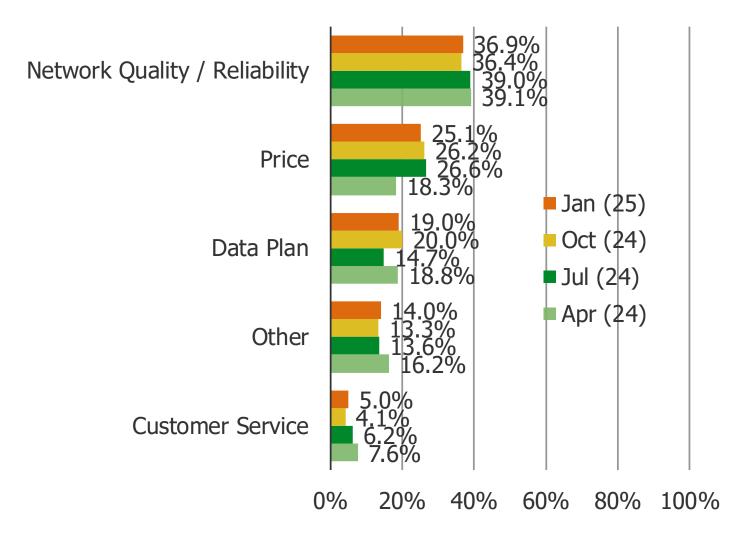

VERIZON WIRELESS USER, OR HAVE YOU USED A DIFFERENT PROVIDER IN THE PAST?





## ONE YEAR FROM NOW, WILL YOU STILL BE USING VERIZON WIRELESS OR DO YOU THINK YOU WILL SWITCH TO A DIFFERENT PROVIDER?





#### WHY DID YOU PRIMARILY CHOOSE VERIZON WIRELESS?



## WHENEVER YOU GET A NEW SMARTPHONE IN THE FUTURE, WHICH WIRELESS PROVIDER ARE YOU MOST LIKELY TO CHOOSE?



#### HOW LIKELY IS IT THAT YOU WOULD RECOMMEND AT&T WIRELESS TO A FRIEND OR COLLEAGUE?



HAVE YOU ALWAYS BEEN A AT&T WIRELESS USER, OR HAVE YOU USED A DIFFERENT PROVIDER IN THE PAST?





ONE YEAR FROM NOW, WILL YOU STILL BE USING AT&T WIRELESS OR DO YOU THINK YOU WILL SWITCH TO A DIFFERENT PROVIDER?

Posed to all respondents who are AT&T wireless customers.



unsure

Boost

#### WHY DID YOU PRIMARILY CHOOSE AT&T WIRELESS?



## WHENEVER YOU GET A NEW SMARTPHONE IN THE FUTURE, WHICH WIRELESS PROVIDER ARE YOU MOST LIKELY TO CHOOSE?



#### HOW LIKELY IS IT THAT YOU WOULD RECOMMEND T-MOBILE TO A FRIEND OR COLLEAGUE?



HAVE YOU ALWAYS BEEN A T-MOBILE WIRELESS USER, OR HAVE YOU USED A DIFFERENT PROVIDER IN THE PAST?





## ONE YEAR FROM NOW, WILL YOU STILL BE USING T-MOBILE WIRELESS OR DO YOU THINK YOU WILL SWITCH TO A DIFFERENT PROVIDER?



#### WHY DID YOU PRIMARILY CHOOSE T-MOBILE WIRELESS?



## WHENEVER YOU GET A NEW SMARTPHONE IN THE FUTURE, WHICH WIRELESS PROVIDER ARE YOU MOST LIKELY TO CHOOSE?