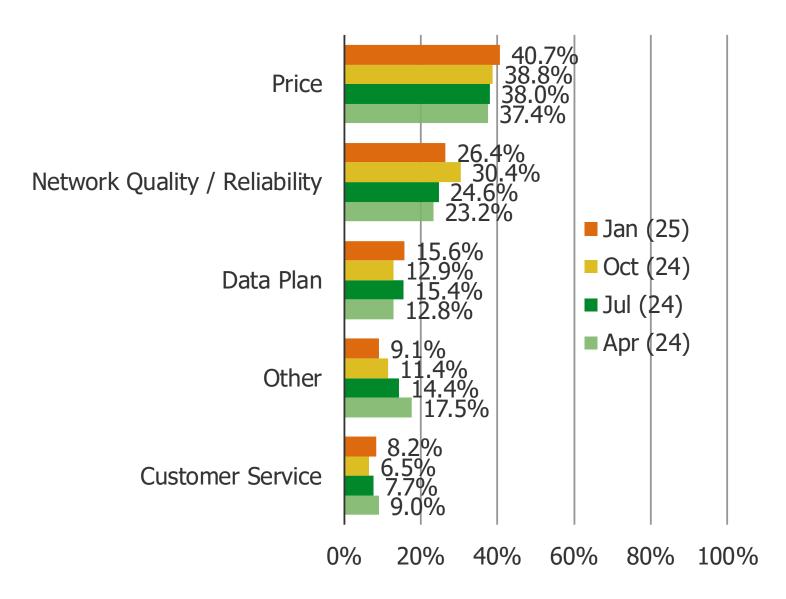

EN A AT&T WIRELESS USER, OR HAVE YOU USED A DIFFERENT PROVIDER IN THE PAST?





ONE YEAR FROM NOW, WILL YOU STILL BE USING AT&T WIRELESS OR DO YOU THINK YOU WILL SWITCH TO A DIFFERENT PROVIDER?

Posed to all respondents who are AT&T wireless customers.



unsure

Boost

#### WHY DID YOU PRIMARILY CHOOSE AT&T WIRELESS?



## WHENEVER YOU GET A NEW SMARTPHONE IN THE FUTURE, WHICH WIRELESS PROVIDER ARE YOU MOST LIKELY TO CHOOSE?



#### HOW LIKELY IS IT THAT YOU WOULD RECOMMEND T-MOBILE TO A FRIEND OR COLLEAGUE?



HAVE YOU ALWAYS BEEN A T-MOBILE WIRELESS USER, OR HAVE YOU USED A DIFFERENT PROVIDER IN THE PAST?





## ONE YEAR FROM NOW, WILL YOU STILL BE USING T-MOBILE WIRELESS OR DO YOU THINK YOU WILL SWITCH TO A DIFFERENT PROVIDER?



#### WHY DID YOU PRIMARILY CHOOSE T-MOBILE WIRELESS?



## WHENEVER YOU GET A NEW SMARTPHONE IN THE FUTURE, WHICH WIRELESS PROVIDER ARE YOU MOST LIKELY TO CHOOSE?