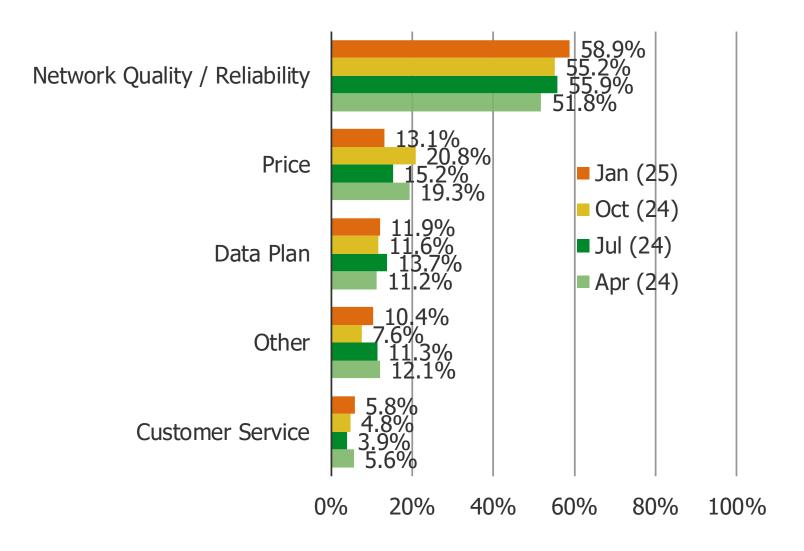

# Www.bespokeintel.com

## BESPOKE SURVEYS Wireless Service Providers, Volume 7 1,000 Consumers Per Wave, Balanced to Census

January 2025

### WIRELESS SERVICE PROVIDERS

#### WHICH SERVICE PROVIDER DO YOU USE FOR YOUR SMARTPHONE?





#### HOW LIKELY IS IT THAT YOU WOULD RECOMMEND VERIZON WIRELESS TO A FRIEND OR COLLEAGUE?



## HAVE YOU ALWAYS BEEN A VERIZON WIRELESS USER, OR HAVE YOU USED A DIFFERENT PROVIDER IN THE PAST?





## ONE YEAR FROM NOW, WILL YOU STILL BE USING VERIZON WIRELESS OR DO YOU THINK YOU WILL SWITCH TO A DIFFERENT PROVIDER?





#### WHY DID YOU PRIMARILY CHOOSE VERIZON WIRELESS?



## WHENEVER YOU GET A NEW SMARTPHONE IN THE FUTURE, WHICH WIRELESS PROVIDER ARE YOU MOST LIKELY TO CHOOSE?



#### HOW LIKELY IS IT THAT YOU WOULD RECOMMEND AT&T WIRELESS TO A FRIEND OR COLLEAGUE?



HAVE YOU ALWAYS BEEN A AT&T WIRELESS USER, OR HAVE YOU USED A DIFFERENT PROVIDER IN THE PAST?





ONE YEAR FROM NOW, WILL YOU STILL BE USING AT&T WIRELESS OR DO YOU THINK YOU WILL SWITCH TO A DIFFERENT PROVIDER?

Posed to all respondents who are AT&T wireless customers.



unsure

Boost

#### WHY DID YOU PRIMARILY CHOOSE AT&T WIRELESS?



## WHENEVER YOU GET A NEW SMARTPHONE IN THE FUTURE, WHICH WIRELESS PROVIDER ARE YOU MOST LIKELY TO CHOOSE?



#### HOW LIKELY IS IT THAT YOU WOULD RECOMMEND T-MOBILE TO A FRIEND OR COLLEAGUE?



HAVE YOU ALWAYS BEEN A T-MOBILE WIRELESS USER, OR HAVE YOU US