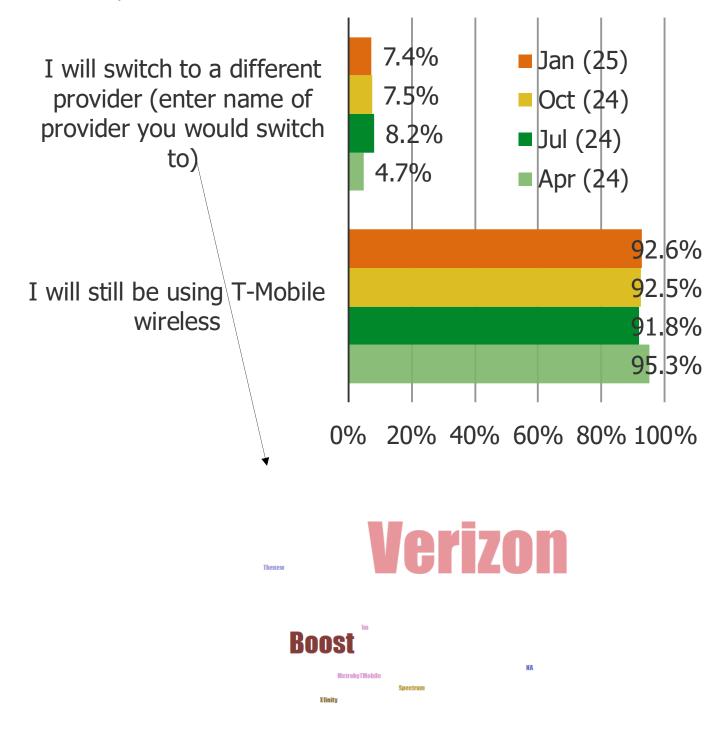

## ONE YEAR FROM NOW, WILL YOU STILL BE USING T-MOBILE WIRELESS OR DO YOU THINK YOU WILL SWITCH TO A DIFFERENT PROVIDER?