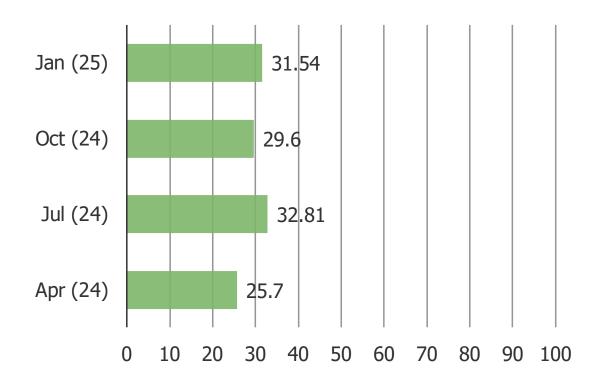

#### HOW LIKELY IS IT THAT YOU WOULD RECOMMEND VERIZON WIRELESS TO A FRIEND OR COLLEAGUE?