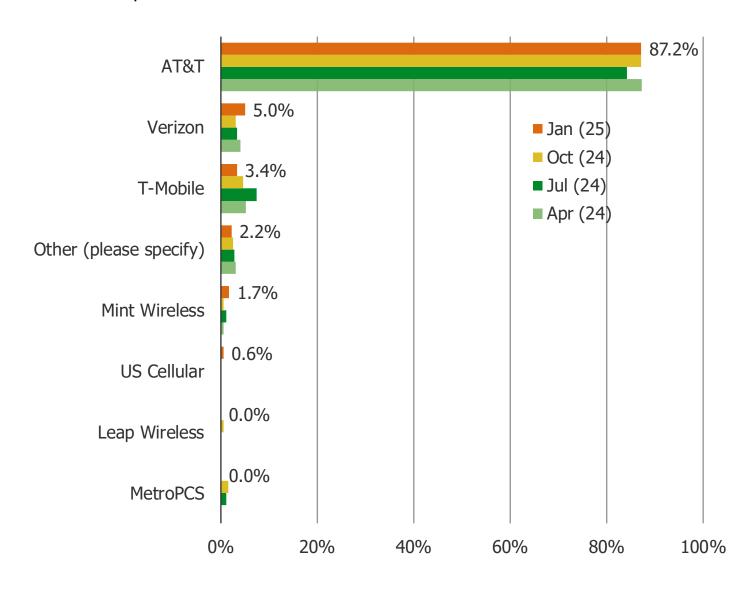

STILL BE USING VERIZON WIRELESS OR DO YOU THINK YOU WILL SWITCH TO A DIFFERENT PROVIDER?





#### WHY DID YOU PRIMARILY CHOOSE VERIZON WIRELESS?



## WHENEVER YOU GET A NEW SMARTPHONE IN THE FUTURE, WHICH WIRELESS PROVIDER ARE YOU MOST LIKELY TO CHOOSE?



#### HOW LIKELY IS IT THAT YOU WOULD RECOMMEND AT&T WIRELESS TO A FRIEND OR COLLEAGUE?



HAVE YOU ALWAYS BEEN A AT&T WIRELESS USER, OR HAVE YOU USED A DIFFERENT PROVIDER IN THE PAST?





ONE YEAR FROM NOW, WILL YOU STILL BE USING AT&T WIRELESS OR DO YOU THINK YOU WILL SWITCH TO A DIFFERENT PROVIDER?

Posed to all respondents who are AT&T wireless customers.



unsure

Boost

#### WHY DID YOU PRIMARILY CHOOSE AT&T WIRELESS?



## WHENEVER YOU GET A NEW SMARTPHONE IN THE FUTURE, WHICH WIRELESS PROVIDER ARE YOU MOST LIKELY TO CHOOSE?



#### HOW LIKELY IS IT THAT YOU WOULD RECOMMEND T-MOBILE TO A FRIEND OR COLLEAGUE?



HAVE YOU ALWAYS BEEN A T-MOBILE WIRELESS USER, OR HAVE YOU USED A DIFFERENT PROVIDER IN THE PAST?





## ONE YEAR FROM NOW, WILL YOU STILL BE USING T-MOBILE WIRELESS OR DO YOU THINK YOU WILL SWITCH TO A DIFFERENT PROVIDER?



#### WHY DID YOU PRIMARILY CHOOSE T-MOBILE WIRELESS?



## WHENEVER YOU GET A NEW SMARTPHONE IN THE FUTURE, WHICH WIRELESS PROVIDER ARE YOU MOST LIKELY TO CHOOSE?