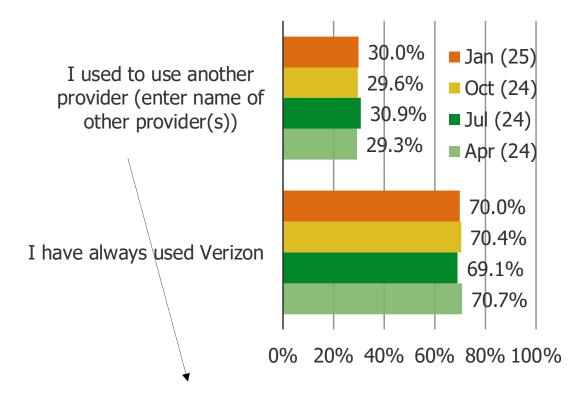

## HAVE YOU ALWAYS BEEN A VERIZON WIRELESS USER, OR HAVE YOU USED A DIFFERENT PROVIDER IN THE PAST?