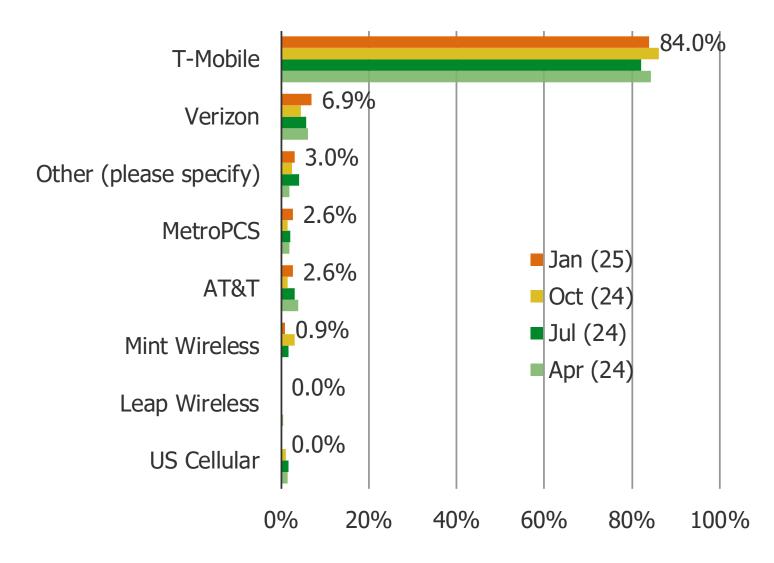

TILL BE USING AT&T WIRELESS OR DO YOU THINK YOU WILL SWITCH TO A DIFFERENT PROVIDER?

Posed to all respondents who are AT&T wireless customers.



unsure

Boost

#### WHY DID YOU PRIMARILY CHOOSE AT&T WIRELESS?



## WHENEVER YOU GET A NEW SMARTPHONE IN THE FUTURE, WHICH WIRELESS PROVIDER ARE YOU MOST LIKELY TO CHOOSE?



#### HOW LIKELY IS IT THAT YOU WOULD RECOMMEND T-MOBILE TO A FRIEND OR COLLEAGUE?



HAVE YOU ALWAYS BEEN A T-MOBILE WIRELESS USER, OR HAVE YOU USED A DIFFERENT PROVIDER IN THE PAST?





## ONE YEAR FROM NOW, WILL YOU STILL BE USING T-MOBILE WIRELESS OR DO YOU THINK YOU WILL SWITCH TO A DIFFERENT PROVIDER?



#### WHY DID YOU PRIMARILY CHOOSE T-MOBILE WIRELESS?



## WHENEVER YOU GET A NEW SMARTPHONE IN THE FUTURE, WHICH WIRELESS PROVIDER ARE YOU MOST LIKELY TO CHOOSE?