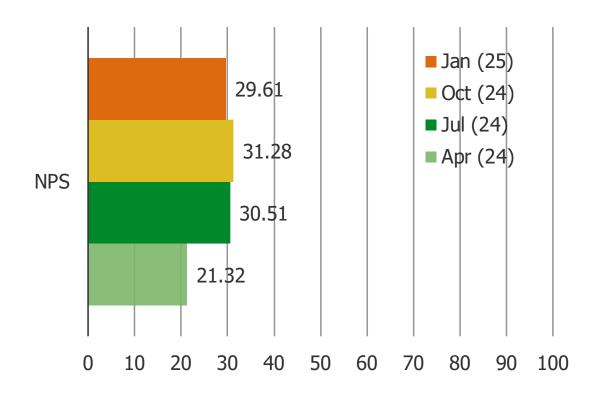

#### HOW LIKELY IS IT THAT YOU WOULD RECOMMEND VERIZON WIRELESS TO A FRIEND OR COLLEAGUE?