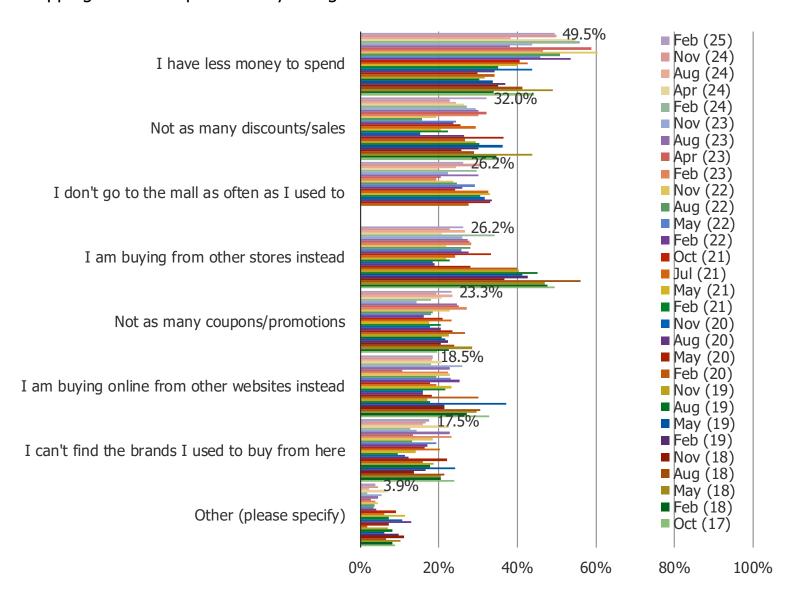

#### RESPONDENTS WHO SAID THEY HAVE BEEN SHOPPING KOHL'S LESS: WHY?

Posed to all consumers who purchased from Kohl's in the past year, but said they are shopping it less compared to a year ago.

|                | •        |                |             |
|----------------|----------|----------------|-------------|
| <b>\\/\\/\</b> | bespo    | KAINTA         | I           |
|                | .ו.עאוו. | <b>NU.IIII</b> | 1 - ( .( /) |