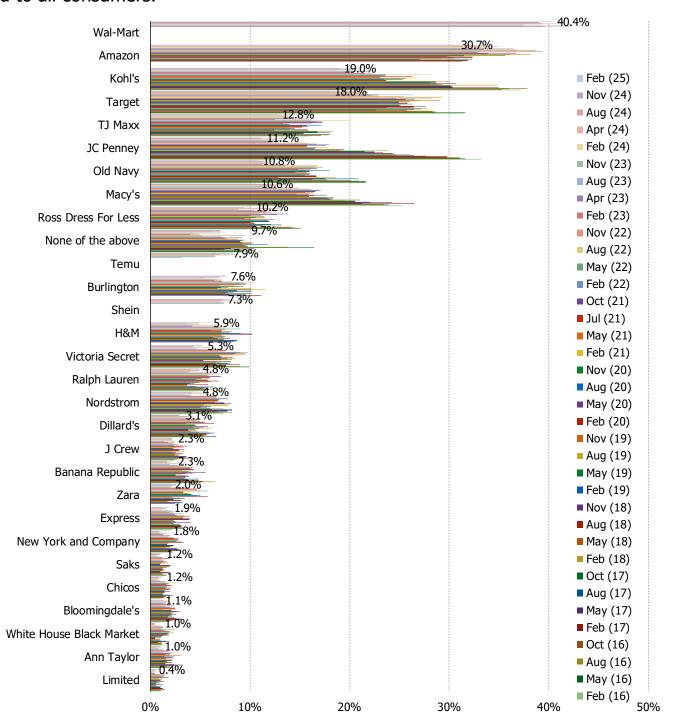

# MONTHLY TRAFFIC TRACKERS AMONG ALL RESPONDENTS, BALANCED TO US CENSUS

## HAVE YOU PURCHASED FROM ANY OF THE FOLLOWING IN THE PAST MONTH (EITHER IN-STORES OR ONLINE)?

Posed to all respondents (1,500 US consumers balanced to census).

-Dillard's -Macy's -Bloomingdales -JC Penney -Kohl's -Sak's Fifth Avenue -Nordstrom

HAVE YOU PURCHASED FROM ANY OF THE FOLLOWING IN THE PAST MONTH (EITHER IN-STORES OR ONLINE)?

Posed to all respondents (1,500 US consumers balanced to census).