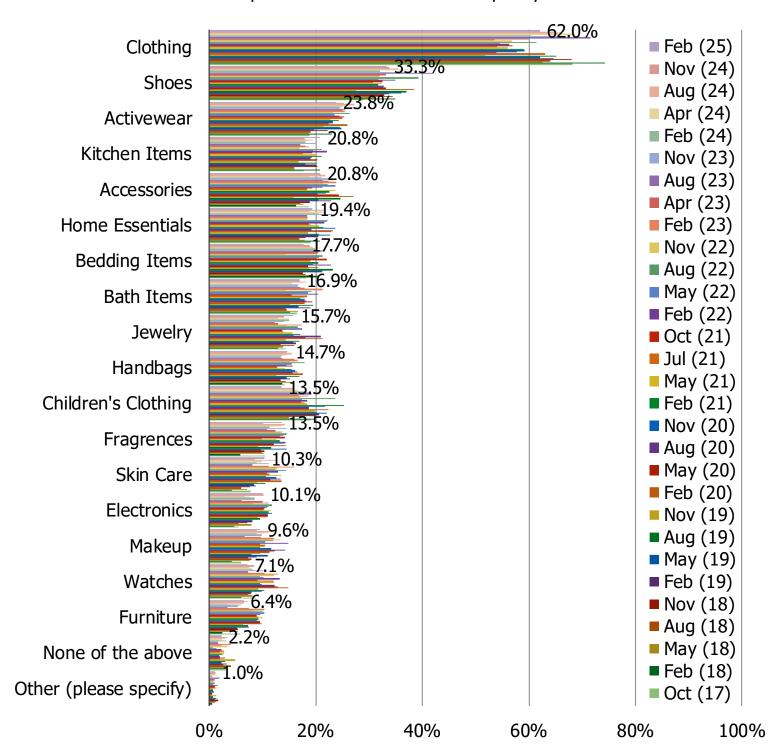

#### WHAT TYPE OF ITEMS DO YOU TYPICALLY BUY FROM KOHL'S?

Posed to all consumers who purchased from Kohl's in the past year.