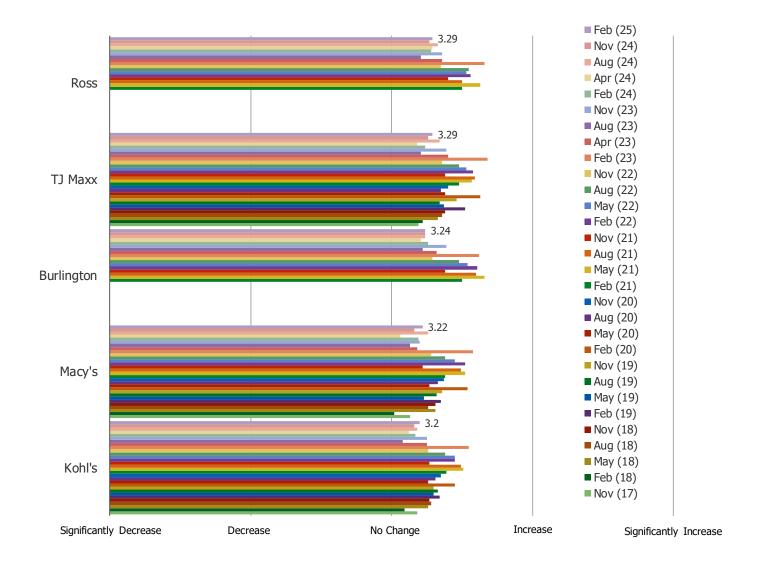

## **ENGAGEMENT DEEP DIVES**

AMONG ACTIVE CUSTOMERS (PURCHASED IN THE PAST YEAR)

#### GOING FORWARD, DO YOU EXPECT TO CHANGE HOW MUCH YOU SHOP \_\_\_\_\_?

HAS YOUR SHOPPING OF \_\_\_\_\_ CHANGED COMPARED TO A YEAR AGO?

IF YOU WERE SHOPPING FOR CLOTHING FOR YOURSELF TODAY, WHICH WOULD YOU BE MOST LIKELY TO VISIT?