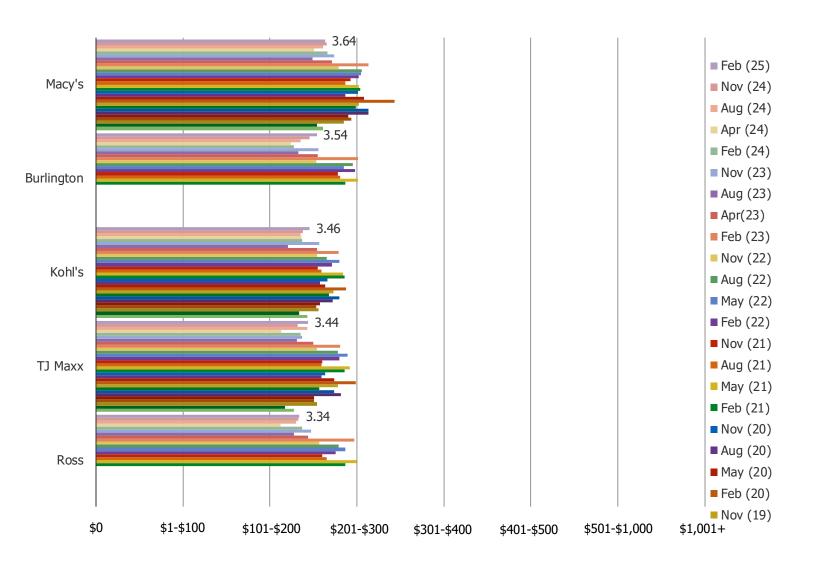

## **ENGAGEMENT DEEP DIVES**

AMONG ACTIVE CUSTOMERS (PURCHASED IN THE PAST YEAR)

#### HOW MUCH HAVE YOU SPENT THROUGH \_\_\_\_\_ IN THE PAST SIX MONTHS?