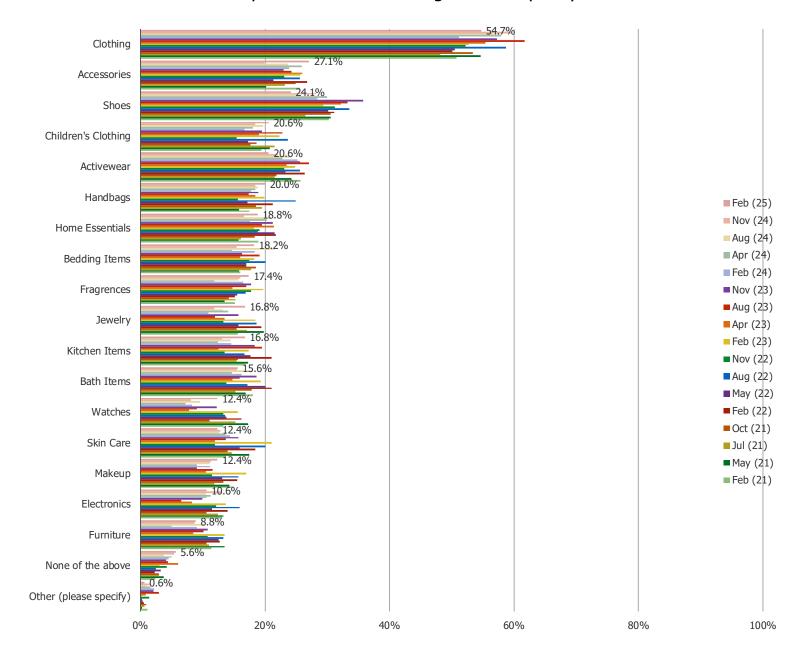

#### WHAT TYPES OF ITEMS DO YOU TYPICALLY BUY FROM BURLINGTON?

Posed to all consumers who purchased from Burlington in the past year.