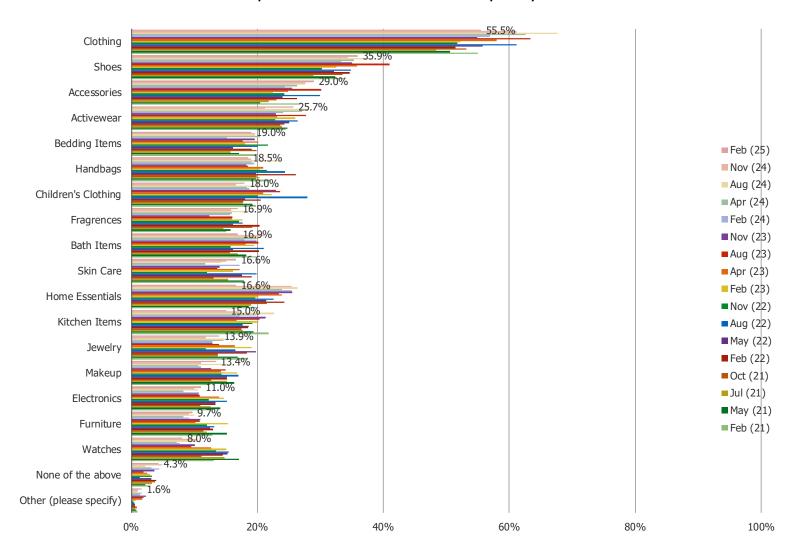

#### WHAT TYPES OF ITEMS DO YOU TYPICALLY BUY FROM ROSS DRESS FOR LESS?

Posed to all consumers who purchased from Ross in the past year.