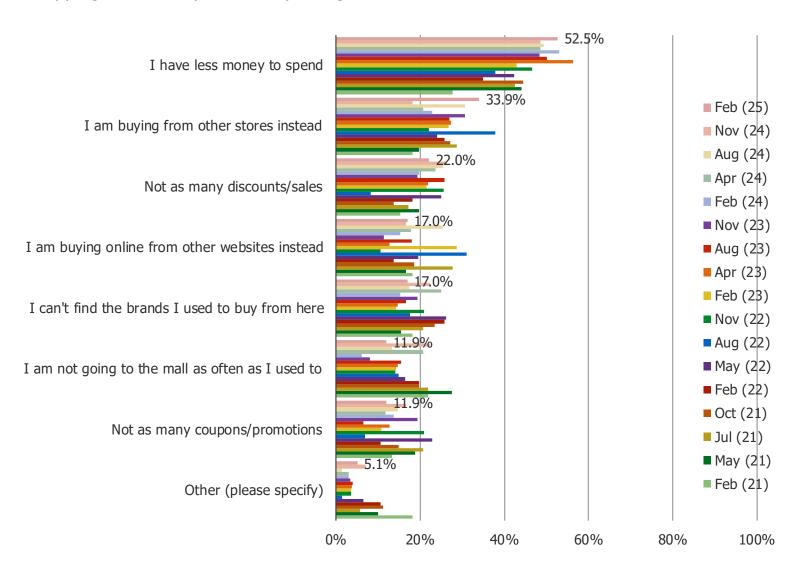

#### RESPONDENTS WHO SAID THEY HAVE BEEN SHOPPING BURLINGTON LESS: WHY?

Posed to all consumers who purchased from Burlington in the past year, but said they are shopping it less compared to a year ago.