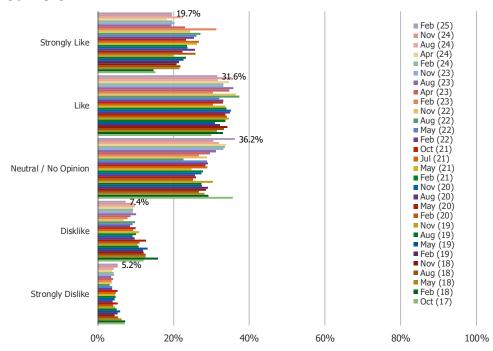

#### Posed to all consumers.

IS THE TREASURE HUNT TYPE OF SHOPPING EXPERIENCE BETTER ONLINE OR IN-STORES?

Posed to all consumers who said they like or strongly like the treasure hunt shopping experience.