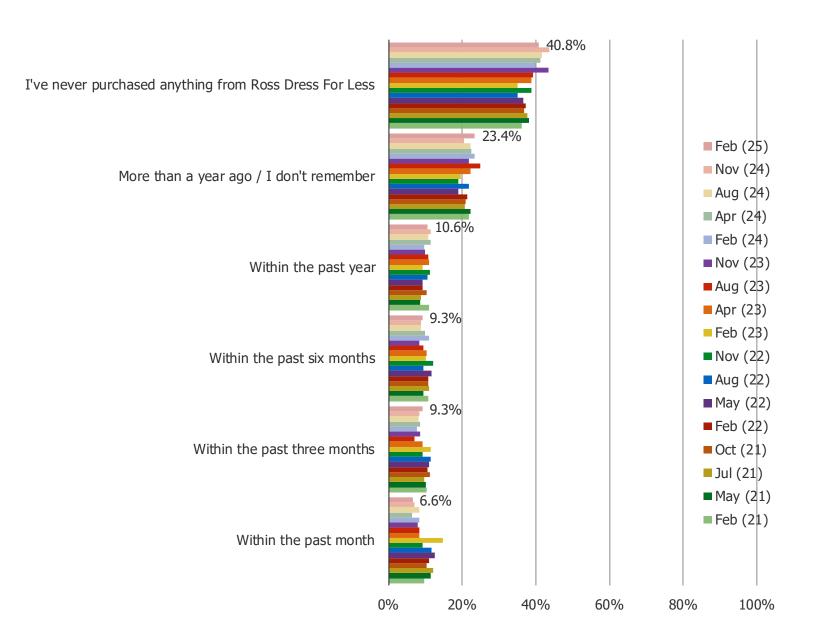

DEPARTMENT STORES DEEP DIVES: ROSS

WHEN IS THE LAST TIME THAT YOU BOUGHT CLOTHING OR ACCESSORIES FOR YOURSELF FROM ROSS DRESS FOR LESS?