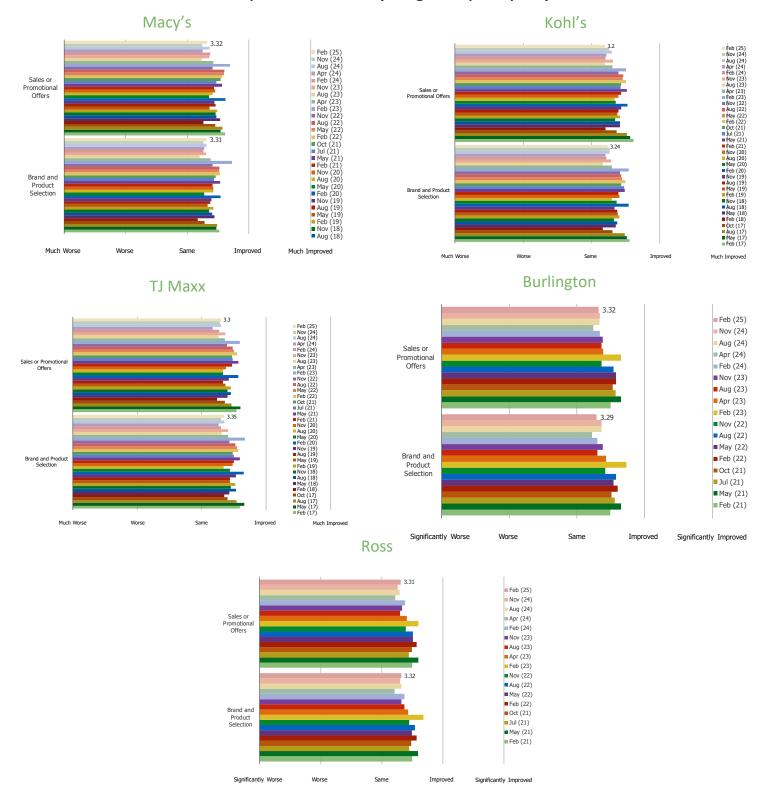

# DEPARTMENT STORE DEEP DIVES (COMPARISONS) PRODUCT SELECTIONS

#### HAVE YOU NOTICED ANY CHANGES IN THE FOLLOWING WHILE SHOPPING AT

|                | •        |                |             |
|----------------|----------|----------------|-------------|
| <b>\\/\\/\</b> | bespo    | KAINTA         | I           |
|                | .ו.עאוו. | <b>NU.IIII</b> | 1 - ( .( /) |