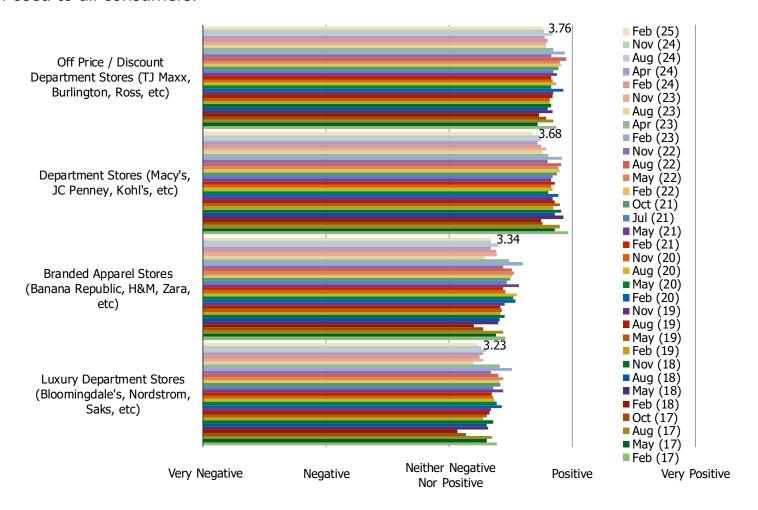

## TREASURE HUNT SHOPPING EXPERIENCE

DO YOU LIKE THE TREASURE HUNT TYPE OF SHOPPING EXPERIENCE WHERE BRANDS/PRODUCTS AVAILABLE AT A DISCOUNTED PRICE CHANGE OFTEN?