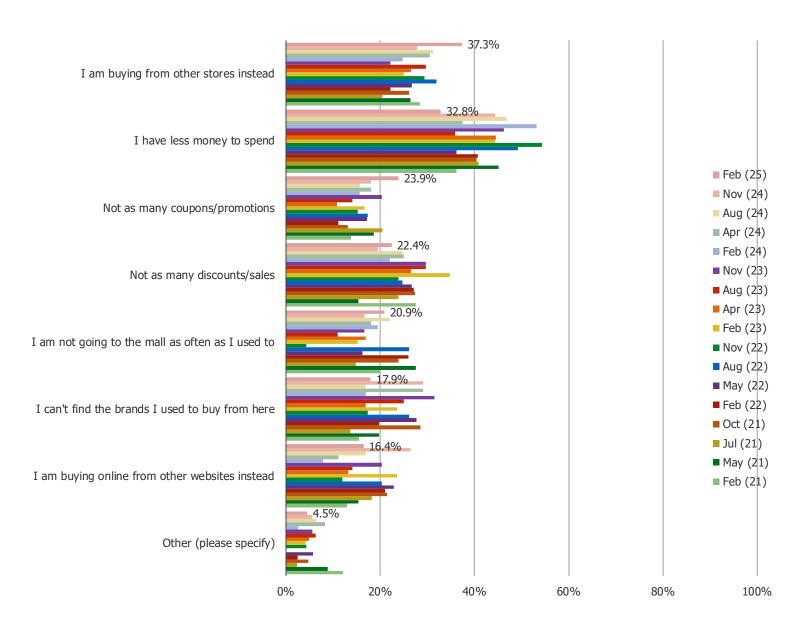

#### RESPONDENTS WHO SAID THEY HAVE BEEN SHOPPING ROSS LESS: WHY?

Posed to all consumers who purchased from Ross in the past year, but said they are shopping it less compared to a year ago.

| www. | bespo | keinte | l.com |
|------|-------|--------|-------|