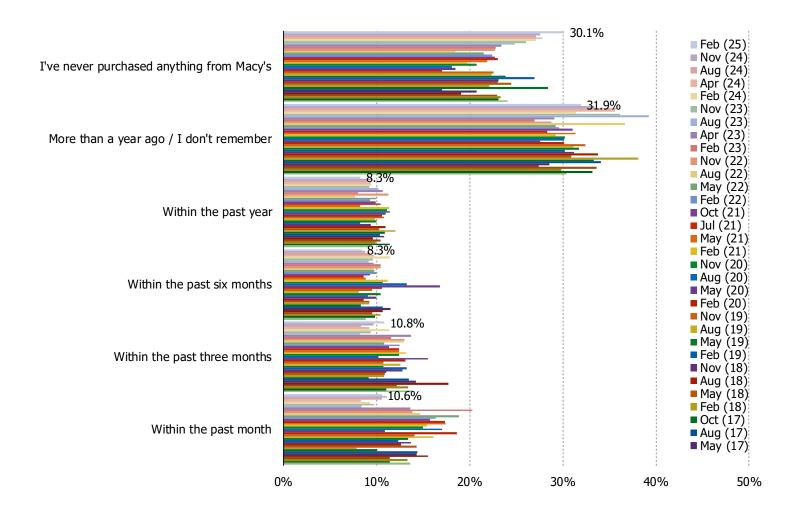

are shopping it less compared to a year ago.



|                | •        |                |             |
|----------------|----------|----------------|-------------|
| <b>\\/\\/\</b> | bespo    | KAINTA         | I           |
|                | .ו.עאוו. | <b>NU.IIII</b> | 1 - ( .( /) |

BESPOKE MARKET INTELLIGENCE

Department Store and Clothing Retail

## KOHL'S AND AMAZON RETURNS

#### WHICH OF THE FOLLOWING BEST DESCRIBE WHY YOU SHOPPED KOHL'S?

#### Posed respondents who shopped Kohl's in the past three months



| www. | bespo | keinte | l.com |
|------|-------|--------|-------|

| DECDOVE | TELLIGENCE |
|---------|------------|
|         |            |
|         |            |

DEPARTMENT STORES DEEP DIVE: MACY'S

#### WHEN IS THE LAST TIME YOU PURCHASED SOMETHING FROM MACY'S?



#### WHAT TYPE OF ITEMS DO YOU TYPICALLY BUY FROM MACY'S?

Posed to all consumers who purchased from Macy's in the past year.



#### RESPONDENTS WHO SAID THEY HAVE BEEN SHOPPING MACY'S LESS: WHY?

Posed to all consumers who purchased from Macy's in the past year, but said they are shopping it less compared to a year ago.



| www.        | hachal | Lainta | I $COM$ |
|-------------|--------|--------|---------|
| V V V V V V | DUSDU  |        | I.COIII |

| <b>BESPOKE</b> | MARKET | INTFI      | IGENCE   |
|----------------|--------|------------|----------|
| DESI ORE       |        | 11 4 1 5 5 | LIGEINCE |

DEPARTMENT STORES DEEP DIVES: BURLINGTON

## WHEN IS THE LAST TIME THAT YOU BOUGHT CLOTHING OR ACCESSORIES FOR YOURSELF FROM BURLINGTON?



#### WHAT TYPES OF ITEMS DO YOU TYPICALLY