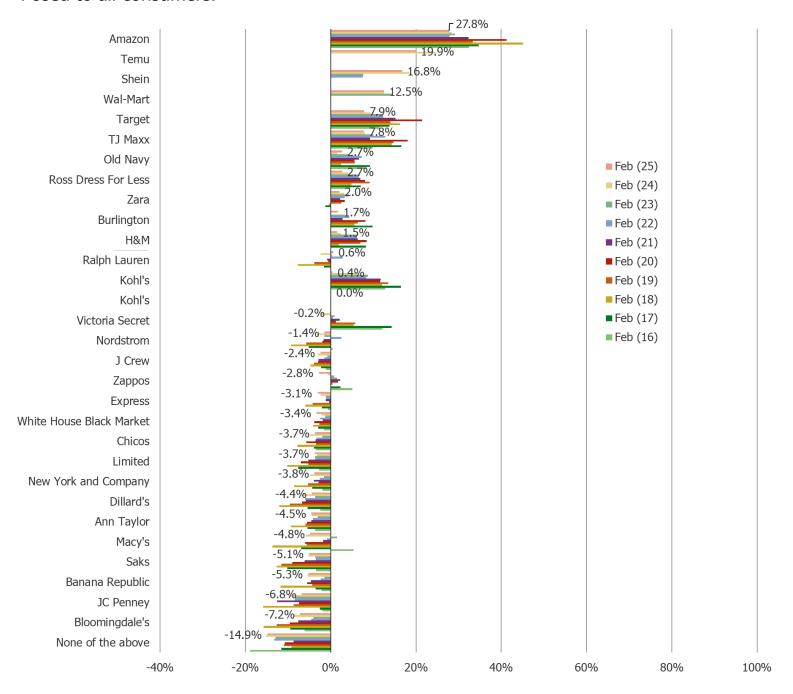

NET POPULARITY CHANGE - % SAID RETAILER/BRAND IS GAINING POPULARITY MINUS % SAID RETAILER/BRAND IS LOSING POPULARITY