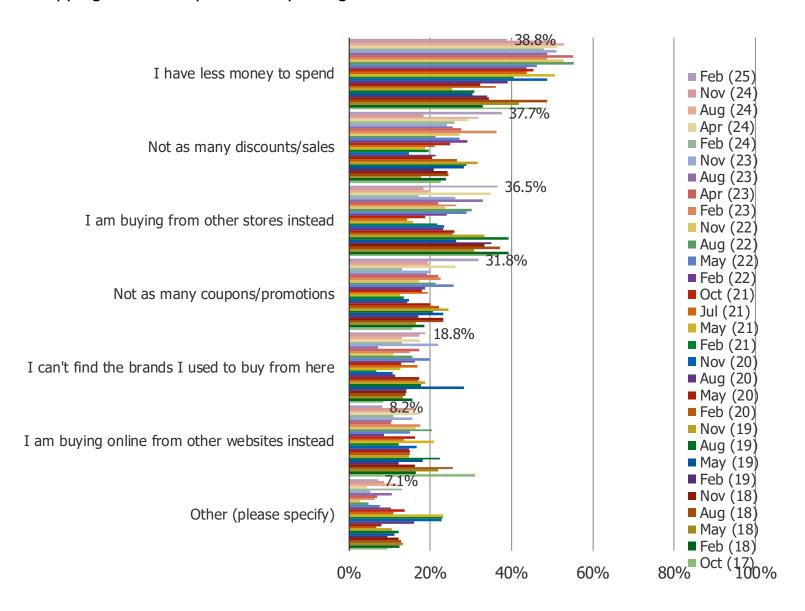

#### RESPONDENTS WHO SAID THEY HAVE BEEN SHOPPING KOHL'S LESS: WHY?

Posed to all consumers who purchased from Kohl's in the past year, but said they are shopping it less compared to a year ago.

|                | •        |                |             |
|----------------|----------|----------------|-------------|
| <b>\\/\\/\</b> | bespo    | KAINTA         | I           |
|                | .ו.עאוו. | <b>NU.IIII</b> | 1 - ( .( /) |