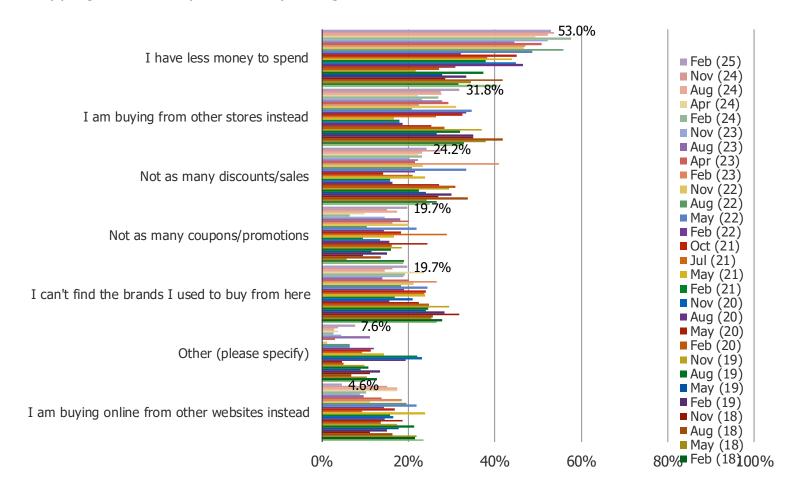

| TINTFILIGENCE |
|---------------|
|               |
|               |

DEPARTMENT STORES DEEP DIVES: TJ MAXX

#### RESPONDENTS WHO SAID THEY HAVE BEEN SHOPPING TJ MAXX LESS: WHY?

Posed to all consumers who purchased from TJ Maxx in the past year, but said they are shopping it less compared to a year ago.

| www. | pespol | keintel | .com |
|------|--------|---------|------|