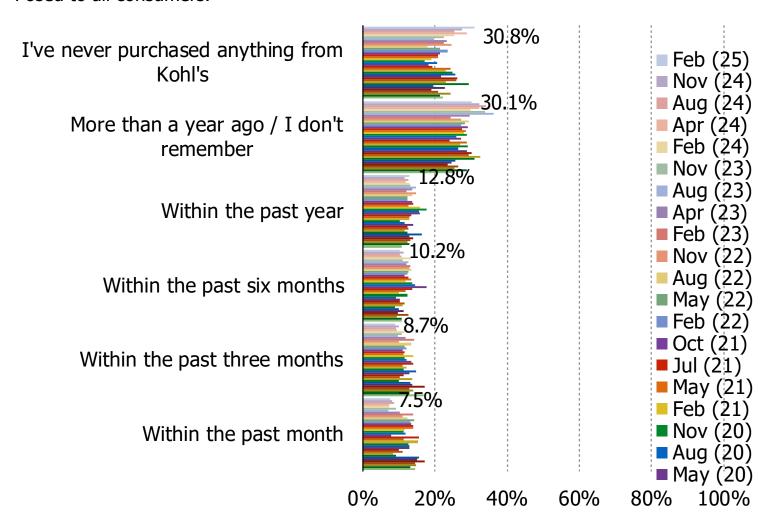

YEAR)

#### HOW MUCH HAVE YOU SPENT THROUGH \_\_\_\_\_ IN THE PAST SIX MONTHS?



#### GOING FORWARD, DO YOU EXPECT TO CHANGE HOW MUCH YOU SHOP \_\_\_\_\_?



HAS YOUR SHOPPING OF \_\_\_\_\_ CHANGED COMPARED TO A YEAR AGO?



IF YOU WERE SHOPPING FOR CLOTHING FOR YOURSELF TODAY, WHICH WOULD YOU BE MOST LIKELY TO VISIT?



NET POPULARITY CHANGE - % SAID RETAILER/BRAND IS GAINING POPULARITY MINUS % SAID RETAILER/BRAND IS LOSING POPULARITY



#### I SHOP FOR CLOTHES OR ACCESSORIES FOR MYSELF ONLINE AT THE FOLLOWING...



| www.            | hacha | LOIDTO | COM |
|-----------------|-------|--------|-----|
| VV VV VV        |       | Kenne  |     |
| ~ ~ ~ ~ ~ ~ ~ . |       |        |     |

DEPARTMENT STORE DEEP DIVES: KOHL'S

#### WHEN IS THE LAST TIME YOU PURCHASED SOMETHING FROM KOHL'S?



#### WHAT TYPE OF ITEMS DO YOU TYPICALLY BUY FROM KOHL'S?

Posed to all consumers who purchased from Kohl's in the past year.



#### RESPONDENTS WHO SAID THEY HAVE BEEN SHOPPING KOHL'S LESS: WHY?

Posed to all consumers who purchased from Kohl's in the past year, but said they are shopping it less compared to a year ago.



|                | •        |                |             |
|----------------|----------|----------------|-------------|
| <b>\\/\\/\</b> | bespo    | KAINTA         | I           |
|                | .ו.עאוו. | <b>NU.IIII</b> | 1 - ( .( /) |

BESPOKE MARKET INTELLIGENCE

Department Store and Clothing Retail

## KOHL'S AND AMAZON RETURNS

#### WHICH OF THE FOLLOWING BEST DESCRIBE WHY YOU SHOPPED KOHL'S?

#### Posed respondents who shopped Kohl's in the past three mo