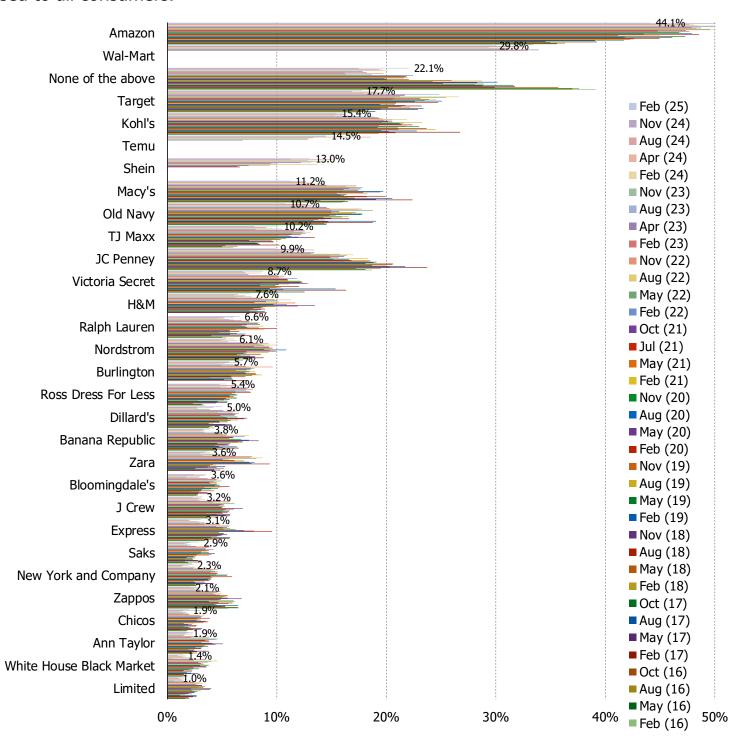

# MONTHLY TRAFFIC TRACKERS AMONG ALL RESPONDENTS, BALANCED TO US CENSUS

## HAVE YOU PURCHASED FROM ANY OF THE FOLLOWING IN THE PAST MONTH (EITHER IN-STORES OR ONLINE)?

Posed to all respondents (1,500 US consumers balanced to census).

-Dillard's -Macy's -Bloomingdales -JC Penney -Kohl's -Sak's Fifth Avenue -Nordstrom

HAVE YOU PURCHASED FROM ANY OF THE FOLLOWING IN THE PAST MONTH (EITHER IN-STORES OR ONLINE)?

Posed to all respondents (1,500 US consumers balanced to census).