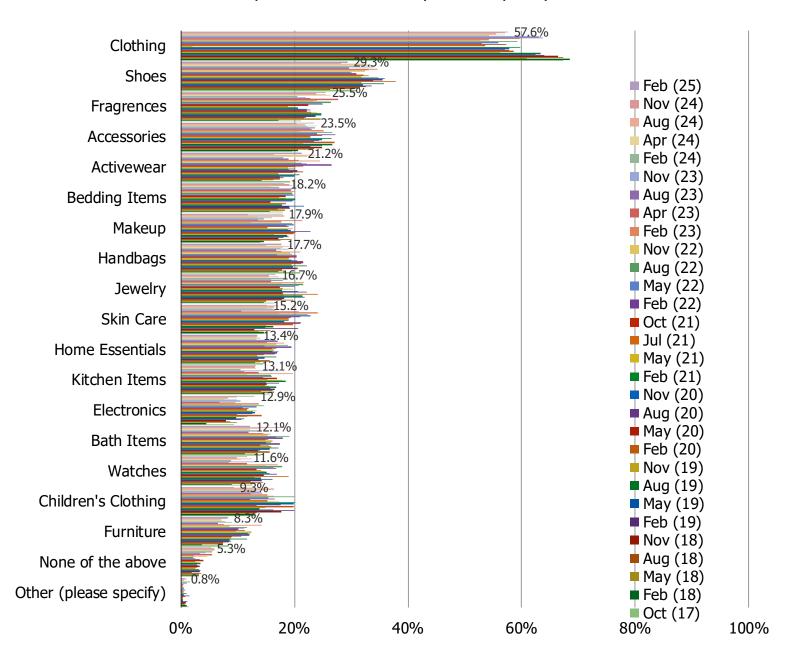

#### WHAT TYPE OF ITEMS DO YOU TYPICALLY BUY FROM KOHL'S?

Posed to all consumers who purchased from Kohl's in the past year.