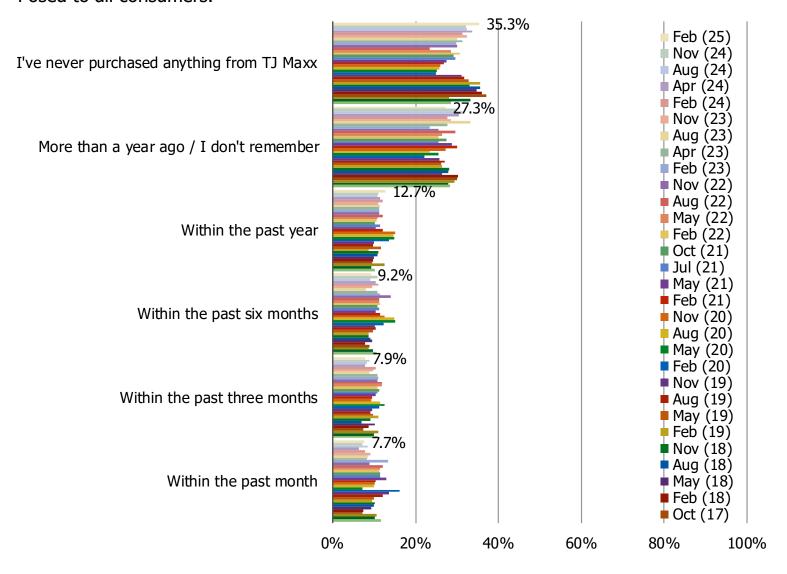

| TINTFILIGENCE |
|---------------|
|               |
|               |

DEPARTMENT STORES DEEP DIVES: TJ MAXX

#### WHEN IS THE LAST TIME YOU PURCHASED SOMETHING FROM TJ MAXX?