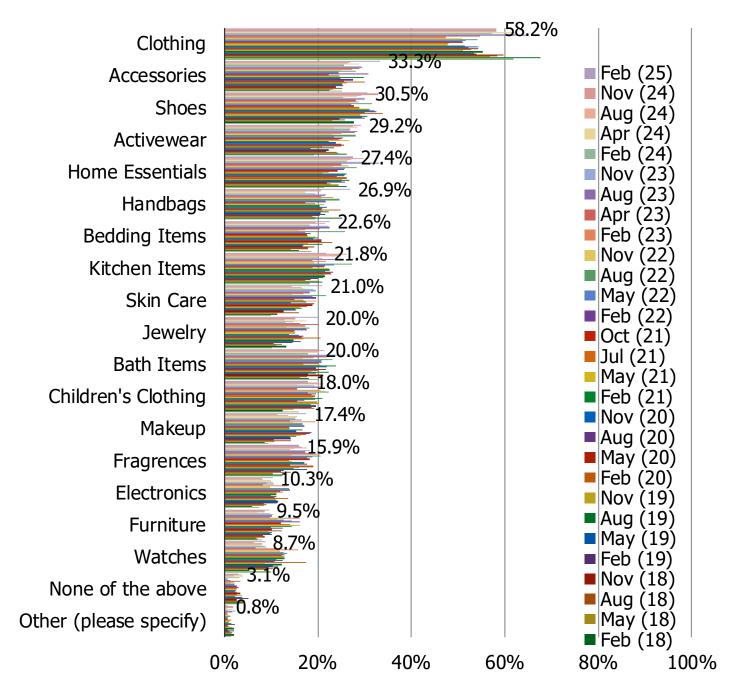

| TINTFILIGENCE |
|---------------|
|               |
|               |

DEPARTMENT STORES DEEP DIVES: TJ MAXX

#### WHAT TYPE OF ITEMS DO YOU TYPICALLY BUY FROM TJ MAXX?

Posed to all consumers who purchased from TJ Maxx in the past year.