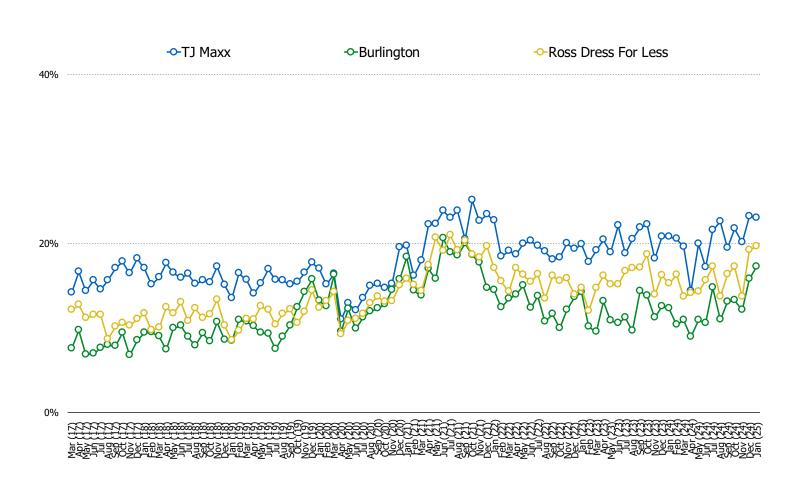

# MONTHLY TRAFFIC TRACKERS AMONG ALL RESPONDENTS, BALANCED TO US CENSUS

## HAVE YOU PURCHASED FROM ANY OF THE FOLLOWING IN THE PAST MONTH (EITHER IN-STORES OR ONLINE)?

Posed to all respondents (1,500 US consumers balanced to census).

-Dillard's -Macy's -Bloomingdales -JC Penney -Kohl's -Sak's Fifth Avenue -Nordstrom

HAVE YOU PURCHASED FROM ANY OF THE FOLLOWING IN THE PAST MONTH (EITHER IN-STORES OR ONLINE)?

Posed to all respondents (1,500 US consumers balanced to census).