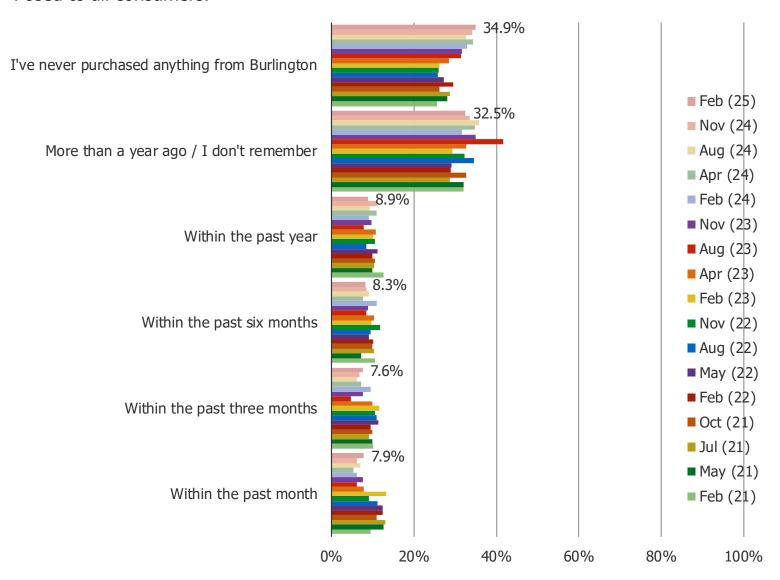

## WHEN IS THE LAST TIME THAT YOU BOUGHT CLOTHING OR ACCESSORIES FOR YOURSELF FROM BURLINGTON?