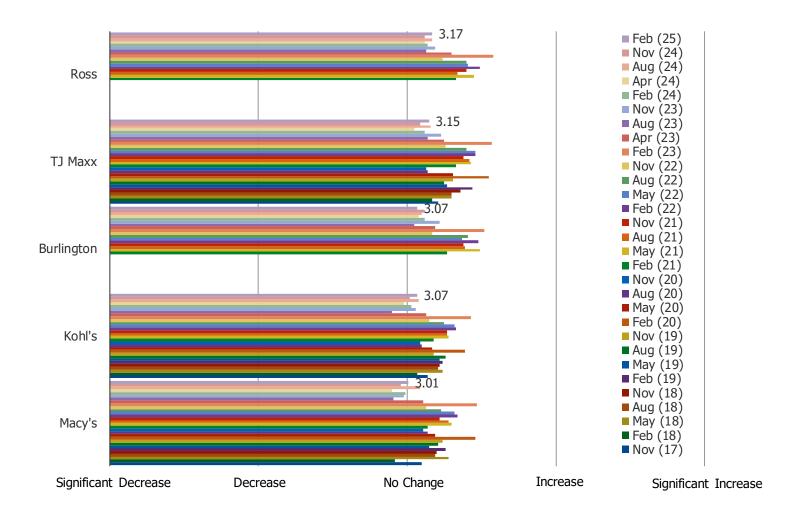

## **ENGAGEMENT DEEP DIVES**

AMONG ACTIVE CUSTOMERS (PURCHASED IN THE PAST YEAR)

#### GOING FORWARD, DO YOU EXPECT TO CHANGE HOW MUCH YOU SHOP \_\_\_\_\_?

HAS YOUR SHOPPING OF \_\_\_\_\_ CHANGED COMPARED TO A YEAR AGO?

IF YOU WERE SHOPPING FOR CLOTHING FOR YOURSELF TODAY, WHICH WOULD YOU BE MOST LIKELY TO VISIT?