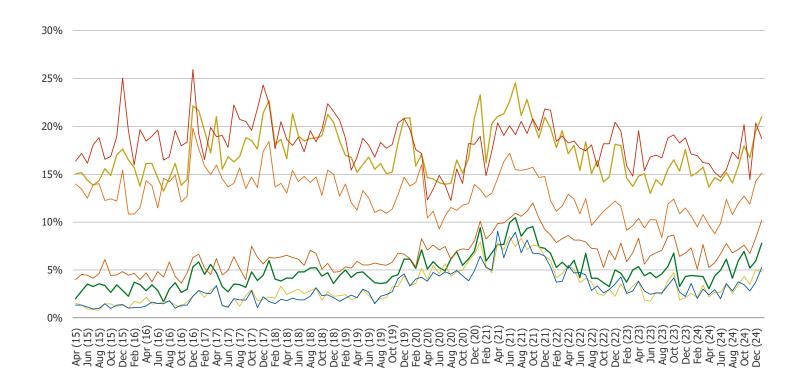

# MONTHLY TRAFFIC TRACKERS AMONG ALL RESPONDENTS, BALANCED TO US CENSUS

## HAVE YOU PURCHASED FROM ANY OF THE FOLLOWING IN THE PAST MONTH (EITHER IN-STORES OR ONLINE)?

Posed to all respondents (1,500 US consumers balanced to census).

-Dillard's -Macy's -Bloomingdales -JC Penney -Kohl's -Sak's Fifth Avenue -Nordstrom

HAVE YOU PURCHASED FROM ANY OF THE FOLLOWING IN THE PAST MONTH (EITHER IN-STORES OR ONLINE)?

Posed to all respondents (1,500 US consumers balanced to census).