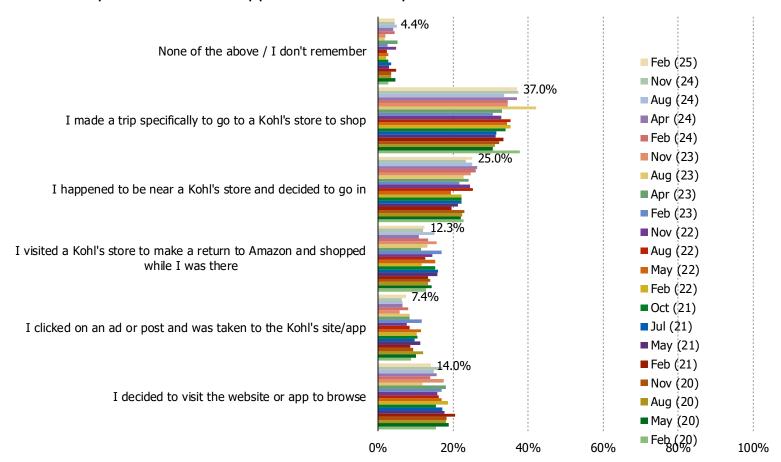

#### WHICH OF THE FOLLOWING BEST DESCRIBE WHY YOU SHOPPED KOHL'S?

#### Posed respondents who shopped Kohl's in the past three months

| www. | bespo | keinte | l.com |
|------|-------|--------|-------|

| DECDOVE | TELLIGENCE |
|---------|------------|
|         |            |
|         |            |