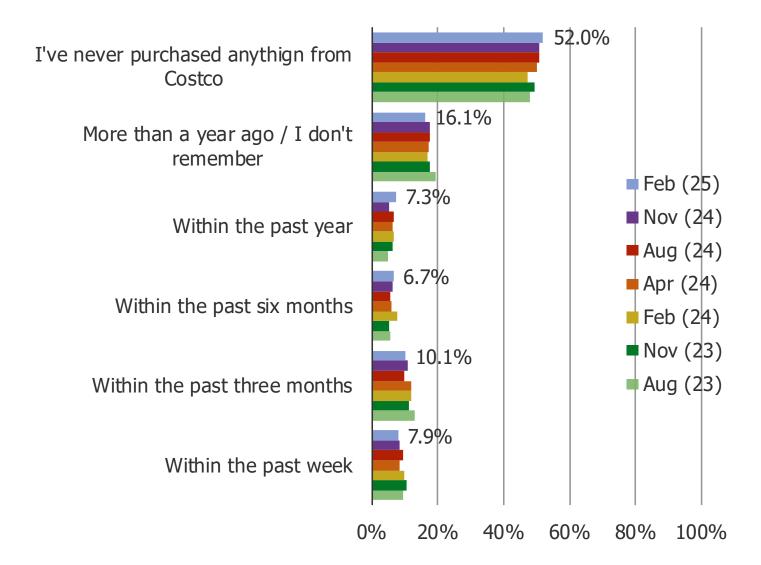

### WHEN IS THE LAST TIME YOU PURCHASED ANYTHING FROM COSTCO?

This question was posed to all consumers.

THINKING ABOUT YOUR LAST TRIP TO COSTCO, WAS THE IN-STORE EXPERIENCE BETTER OR WORSE COMPARED TO ONE YEAR AGO?