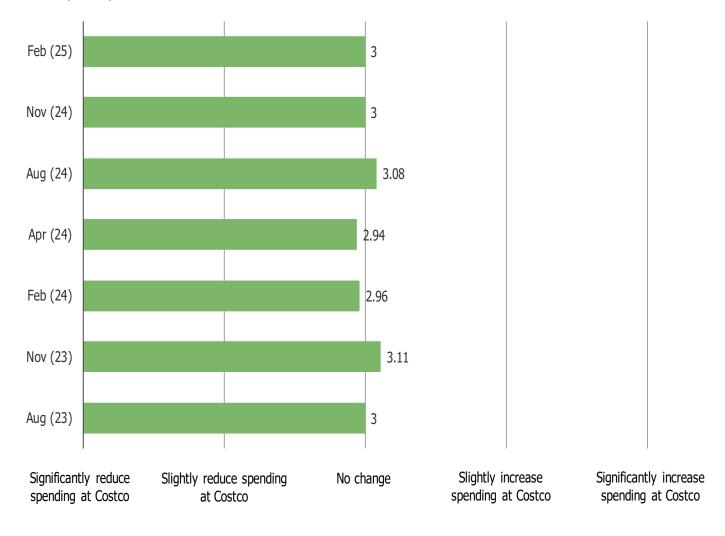

Consumer Traffic, Online Share, and Sentiment

# COSTCO

### WHEN IS THE LAST TIME YOU PURCHASED ANYTHING FROM COSTCO?

This question was posed to all consumers.



THINKING ABOUT YOUR LAST TRIP TO COSTCO, WAS THE IN-STORE EXPERIENCE BETTER OR WORSE COMPARED TO ONE YEAR AGO?



THINKING ABOUT YOUR LAST TRIP TO COSTCO, WAS THE IN-STORE EXPERIENCE BETTER OR WORSE COMPARED TO BEFORE THE PANDEMIC?



#### DO YOU FIND THAT COSTCO FUEL/GAS PRICING IS...



HOW IMPORTANT WAS SAVING MONEY ON FUEL TO YOU IN SIGNING UP FOR A COSTCO MEMBERSHIP TO BEGIN WITH?



### WHEN YOU GO TO COSTCO, IS GETTING LOWER COST FUEL...



### GOING FORWARD, DO YOU EXPECT TO...



#### IF COSTCO INCREASED THE ANNUAL MEMBERSHIP FEES BY \$5, HOW WOULD YOU RESPOND?

This question was posed to all consumers who have purchased anything from Costco within the past year.



0% 10% 20% 30% 40% 50% 60% 70% 80% 90% 100%

| www. | pespol | keintel | .com |
|------|--------|---------|------|

BESPOKE MARKET INTELLIGENCE

Consumer Traffic, Online Share, and Sentiment

# **IN-STORE EXPERIENCE**

### DO YOU FIND IT ENJOYABLE TO VISIT WAL-MART STORES?

This question was posed to all consumers who visit Walmart stores.



### DO YOU FIND IT ENJOYABLE TO VISIT TARGET STORES?

This question was posed to all consumers who visit Target stores.



| www. | pespol | keintel | .com |
|------|--------|---------|------|

BESPOKE MARKET INTELLIGENCE

Consumer Traffic, Online Share, and Sent