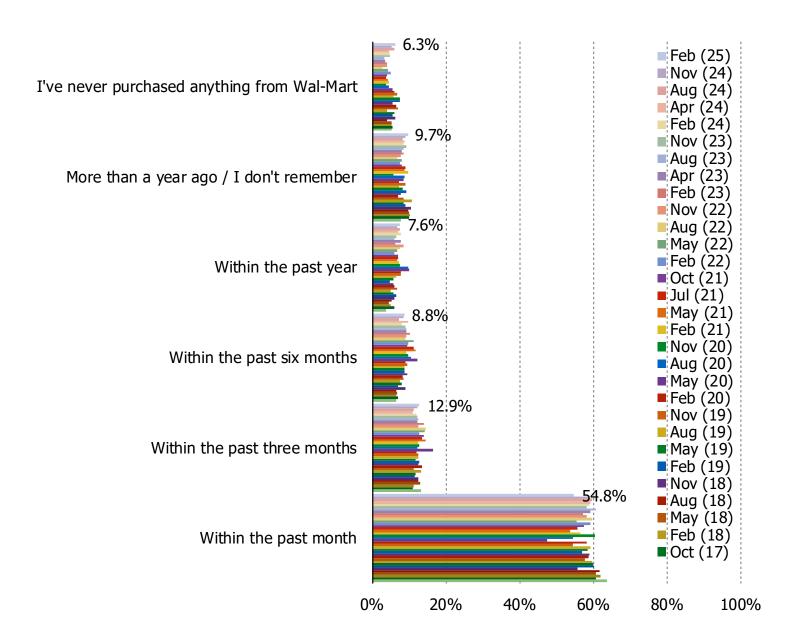

#### ALL CONSUMERS: LAST TIME PURCHASING FROM WAL-MART

This question was posed to all consumers.