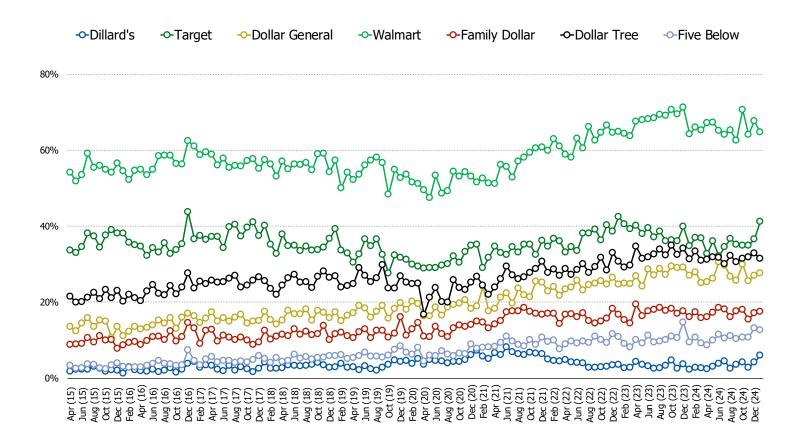

#### HAVE YOU VISITED ANY OF THE FOLLOWING COMPANY WEBSITES IN THE PAST MONTH?

This question was posed to all respondents.

HAVE YOU MADE A PURCHASE FROM ANY OF THE FOLLOWING IN THE PAST MONTH? (ONLINE OR INSTORES)

This question was posed to all respondents.