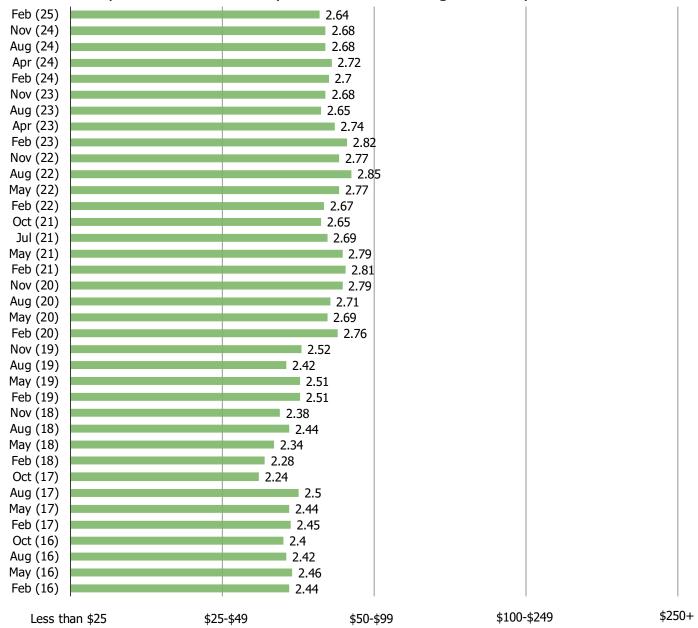

TOMERS: CHANGES IN RECENT SHOPPING FREQUENCY



SINCE YOU ARE SHOPPING LESS AT WAL-MART, ARE YOU GIVING THAT BUSINESS TO ANY OF THE FOLLOWING RETAILERS INSTEAD?

Posed to respondents who have purchased from Wal-Mart in the past 12 months AND said they have been shopping Wal-Mart less recently.



| www. | pespol | keintel | .com |
|------|--------|---------|------|

BESPOKE MARKET INTELLIGENCE

Consumer Traffic, Online Share, and Sentiment

TARGET DEEP DIVE

#### ALL CONSUMERS: LAST TIME PURCHASING FROM TARGET

This question was posed to all consumers.



#### TARGET CUSTOMERS: SHOPPING FREQUENCY IN-STORES AT TARGET



### TARGET CUSTOMERS: SHOPPING FREQUENCY ONLINE AT TARGET



#### WHAT CUSTOMERS TYPICALLY BUY FROM TARGET (Q/Q TRACKING)



#### TARGET CUSTOMERS: AVERAGE SPEND PER VISIT



#### TARGET CUSTOMERS: IS AMAZON IMPACTING YOUR SHOPPING AT TARGET?



#### TARGET CUSTOMERS: CHANGES IN RECENT SHOPPING FREQUENCY



SINCE YOU ARE SHOPPING LESS AT TARGET, ARE YOU GIVING THAT BUSINESS TO ANY OF THE FOLLOWING RETAILERS INSTEAD?

Posed to respondents who have purchased from Target in the past 12 months AND said they have been shopping Target less recently.



| www. | bespo | keintel | l.com |
|------|-------|---------|-------|

BESPOKE MARKET INTELLIGENCE

Consumer Traffic, Online Share, and Sentiment

# SENTIMENT TOWARD PRICING

#### WHEN YOU LAST VISITED, DID YOU NOTICE ANY CHANGES TO PRODUCT PRICES?

This question was posed to consumers who have shopped each retailer in the past 12 months.

\*\*Much Lower \*\*Lower \*\*Same \*\*Higher \*\*Much Higher \*\*Much Higher