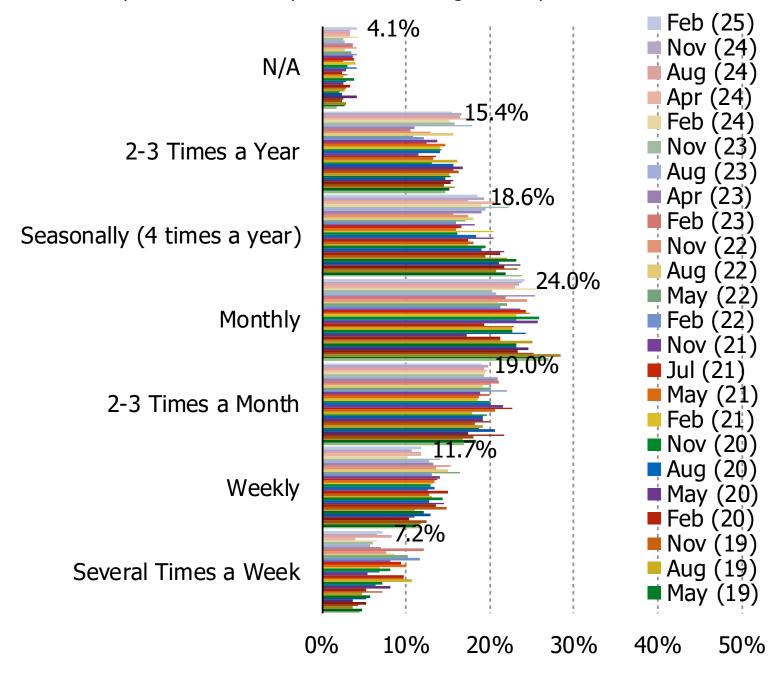

Y FROM WAL-MART (Q/Q TREND)



#### WAL-MART CUSTOMERS: AVERAGE SPEND PER VISIT



#### WAL-MART CUSTOMERS: IS AMAZON IMPACTING YOUR SHOPPING AT WAL-MART?



#### WAL-MART CUSTOMERS: CHANGES IN RECENT SHOPPING FREQUENCY



SINCE YOU ARE SHOPPING LESS AT WAL-MART, ARE YOU GIVING THAT BUSINESS TO ANY OF THE FOLLOWING RETAILERS INSTEAD?

Posed to respondents who have purchased from Wal-Mart in the past 12 months AND said they have been shopping Wal-Mart less recently.



| www. | pespol | keintel | .com |
|------|--------|---------|------|

BESPOKE MARKET INTELLIGENCE

Consumer Traffic, Online Share, and Sentiment

TARGET DEEP DIVE

#### ALL CONSUMERS: LAST TIME PURCHASING FROM TARGET

This question was posed to all consumers.



#### TARGET CUSTOMERS: SHOPPING FREQUENCY IN-STORES AT TARGET



### TARGET CUSTOMERS: SHOPPING FREQUENCY ONLINE AT TARGET



#### WHAT CUSTOMERS TYPICALLY BUY FROM TARGET (Q/Q TRACKING)



#### TARGET CUSTOMERS: AVERAGE SPEND PER VISIT



#### TARGET CUSTOMERS: IS AMAZON IMPACTING YOUR SHOPPING AT TARGET?



#### TARGET CUSTOMERS: CHANGES IN RECENT SHOPPING FREQUENCY



SINCE YOU ARE SHOPPING LESS AT TARGET, ARE YOU GIVING THAT BUSINESS TO ANY OF THE FOLLOWING RETAILERS INSTEAD?

Posed to respondents who have purchased from Target in the past 12 months AND said they have been shopping Target less recently.



| www. | bespo | keintel | l.com |
|------|-------|---------|-------|

BESPOKE MARKET INTELLIGENCE

Consumer Traffic, Online Share, and Sentiment

# SENTIMENT TOWARD PRICING

#### WHEN YOU LAST VISITED, DID YOU NOTICE ANY CHANGES TO PRODUCT PRIC