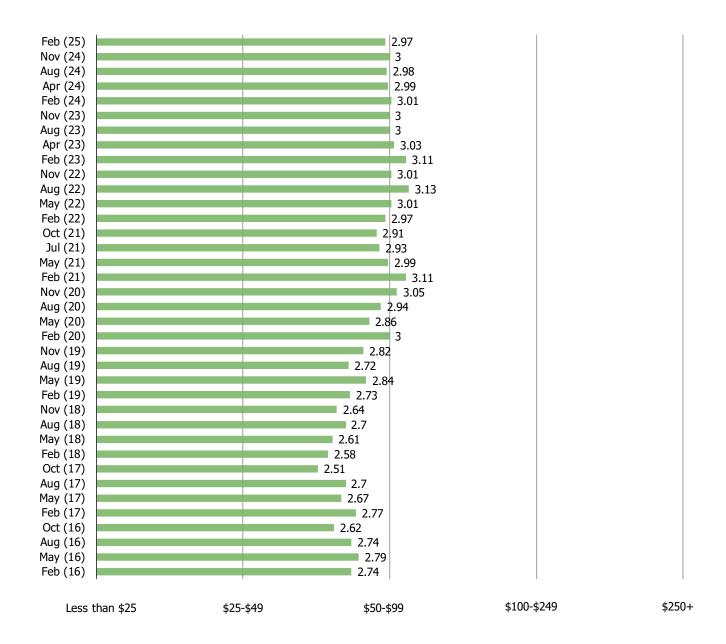

STORE EXPERIENCE**

### DO YOU FIND IT ENJOYABLE TO VISIT WAL-MART STORES?

This question was posed to all consumers who visit Walmart stores.



### DO YOU FIND IT ENJOYABLE TO VISIT TARGET STORES?

This question was posed to all consumers who visit Target stores.



| www. | pespol | keintel | .com |
|------|--------|---------|------|

BESPOKE MARKET INTELLIGENCE

Consumer Traffic, Online Share, and Sentiment

WAL-MART DEEP DIVE

#### ALL CONSUMERS: LAST TIME PURCHASING FROM WAL-MART

This question was posed to all consumers.



#### WAL-MART CUSTOMERS: SHOPPING FREQUENCY IN-STORES AT WAL-MART



#### WAL-MART CUSTOMERS: SHOPPING FREQUENCY ONLINE AT WAL-MART



#### WAL-MART CUSTOMERS: WHAT THEY TYPICALLY BUY FROM WAL-MART (Q/Q TREND)



#### WAL-MART CUSTOMERS: AVERAGE SPEND PER VISIT



#### WAL-MART CUSTOMERS: IS AMAZON IMPACTING YOUR SHOPPING AT WAL-MART?



#### WAL-MART CUSTOMERS: CHANGES IN RECENT SHOPPING FREQUENCY



SINCE YOU ARE SHOPPING LESS AT WAL-MART, ARE YOU GIVING THAT BUSINESS TO ANY OF THE FOLLOWING RETAILERS INSTEAD?

Posed to respondents who have purchased from Wal-Mart in the past 12 months AND said they have been shopping Wal-Mart less recently.



| www. | pespol | keintel | .com |
|------|--------|---------|------|

BESPOKE MARKET INTELLIGENCE

Consumer Traffic, Online Share, and Sentiment

TARGET DEEP DIVE

#### ALL CONSUMERS: LAST TIME PURCHASING FROM TARGET

This question was posed to all consumers.



#### TARGET CUSTOMERS: SHOPPING FREQUENCY IN-STORES AT TARGET



### TARGET CUSTOMERS: SHOPPING FREQUENCY ONLINE AT TARGET



#### WHAT CUSTOMER