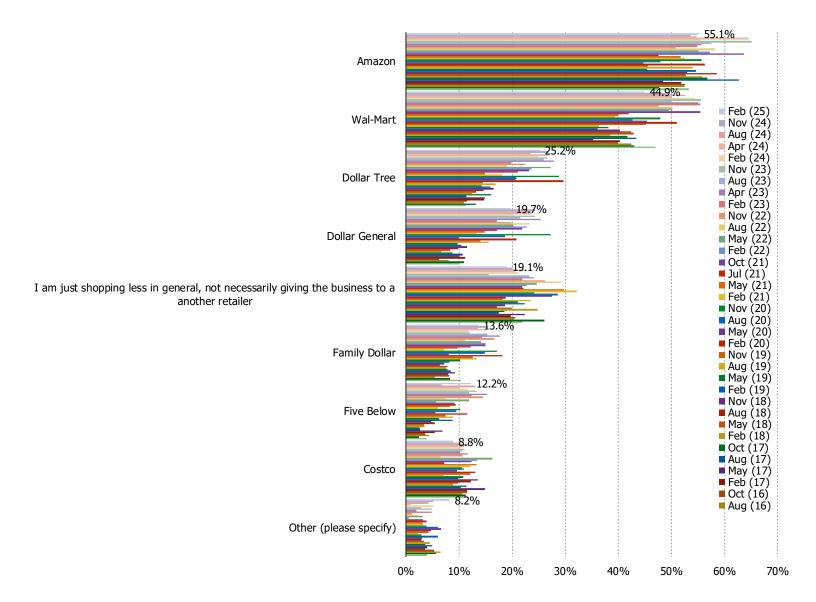

#### WAL-MART CUSTOMERS: CHANGES IN RECENT SHOPPING FREQUENCY

SINCE YOU ARE SHOPPING LESS AT WAL-MART, ARE YOU GIVING THAT BUSINESS TO ANY OF THE FOLLOWING RETAILERS INSTEAD?

Posed to respondents who have purchased from Wal-Mart in the past 12 months AND said they have been shopping Wal-Mart less recently.