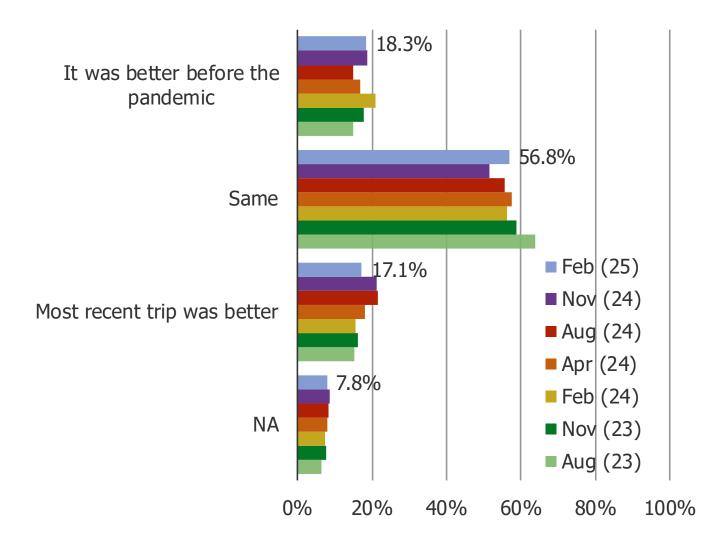

THINKING ABOUT YOUR LAST TRIP TO COSTCO, WAS THE IN-STORE EXPERIENCE BETTER OR WORSE COMPARED TO BEFORE THE PANDEMIC?