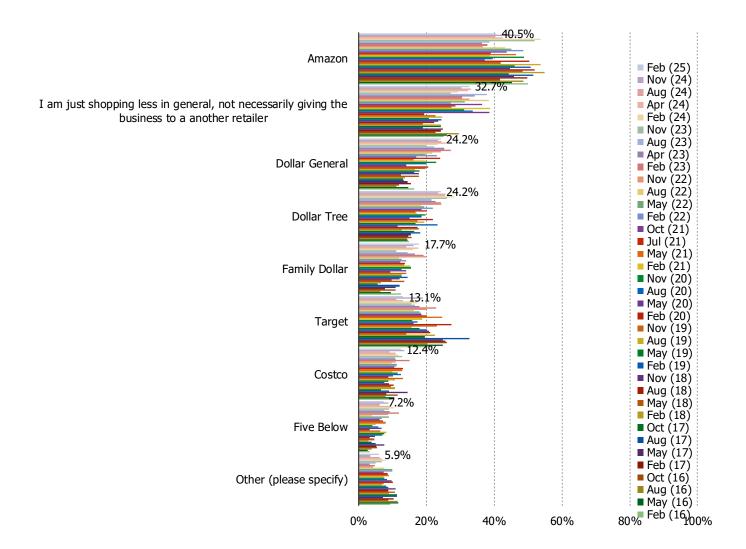

#### WAL-MART CUSTOMERS: CHANGES IN RECENT SHOPPING FREQUENCY

SINCE YOU ARE SHOPPING LESS AT WAL-MART, ARE YOU GIVING THAT BUSINESS TO ANY OF THE FOLLOWING RETAILERS INSTEAD?

Posed to respondents who have purchased from Wal-Mart in the past 12 months AND said they have been shopping Wal-Mart less recently.