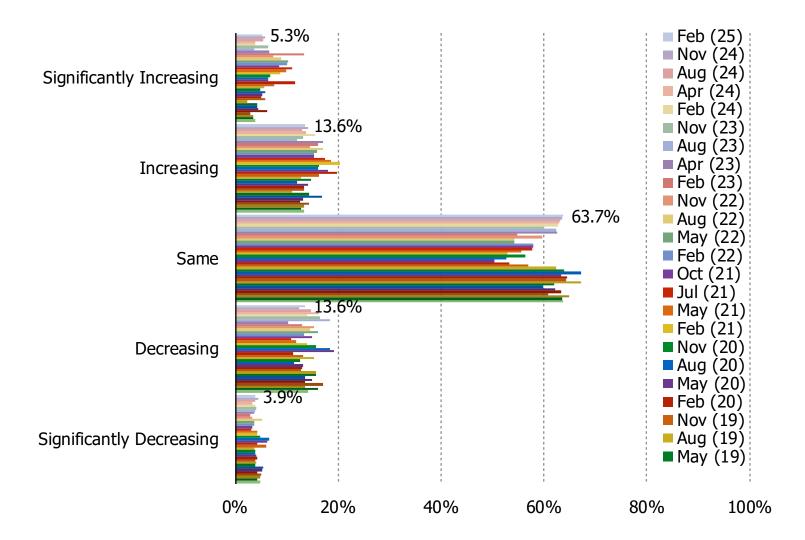

#### WAL-MART CUSTOMERS: CHANGES IN RECENT SHOPPING FREQUENCY

SINCE YOU ARE SHOPPING LESS AT WAL-MART, ARE YOU GIVING THAT BUSINESS TO ANY OF THE FOLLOWING RETAILERS INSTEAD?

Posed to respondents who have purchased from Wal-Mart in the past 12 months AND said they have been shopping Wal-Mart less recently.