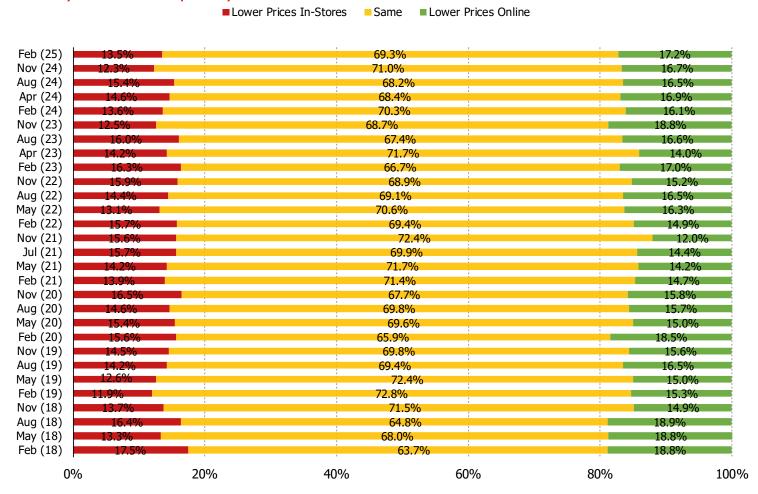

FROM YOUR EXPERIENCE, ARE PRICES ON THE WAL-MART SITE DIFFERENT THAN THE PRICES INSTORES

This question was posed to consumers who have shopped Wal-Mart online AND in-stores monthly or more frequently.

| www. | bespo | keinte | l.com |
|------|-------|--------|-------|