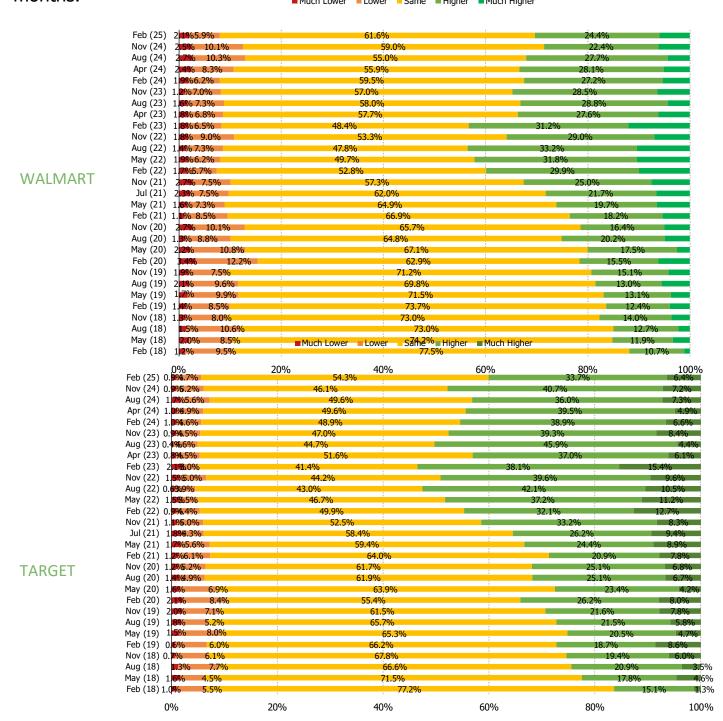

#### WHEN YOU LAST VISITED, DID YOU NOTICE ANY CHANGES TO PRODUCT PRICES?

This question was posed to consumers who have shopped each retailer in the past 12 months.

\*\*Much Lower \*\*Lower \*\*Same \*\*Higher \*\*Much Higher \*\*Much Higher