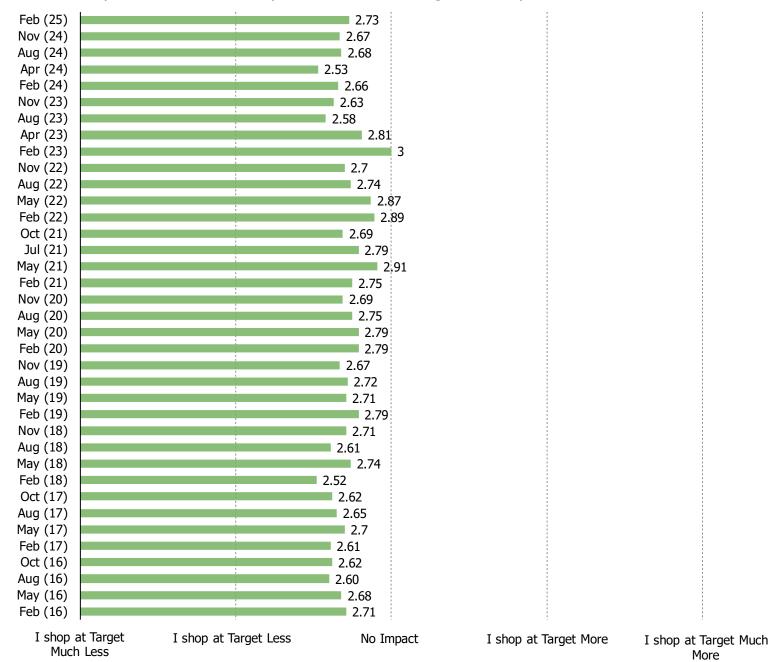

LESS AT WAL-MART, ARE YOU GIVING THAT BUSINESS TO ANY OF THE FOLLOWING RETAILERS INSTEAD?

Posed to respondents who have purchased from Wal-Mart in the past 12 months AND said they have been shopping Wal-Mart less recently.



| www. | pespol | keintel | .com |
|------|--------|---------|------|

BESPOKE MARKET INTELLIGENCE

Consumer Traffic, Online Share, and Sentiment

TARGET DEEP DIVE

#### ALL CONSUMERS: LAST TIME PURCHASING FROM TARGET

This question was posed to all consumers.



#### TARGET CUSTOMERS: SHOPPING FREQUENCY IN-STORES AT TARGET



### TARGET CUSTOMERS: SHOPPING FREQUENCY ONLINE AT TARGET



#### WHAT CUSTOMERS TYPICALLY BUY FROM TARGET (Q/Q TRACKING)



#### TARGET CUSTOMERS: AVERAGE SPEND PER VISIT



#### TARGET CUSTOMERS: IS AMAZON IMPACTING YOUR SHOPPING AT TARGET?



#### TARGET CUSTOMERS: CHANGES IN RECENT SHOPPING FREQUENCY



SINCE YOU ARE SHOPPING LESS AT TARGET, ARE YOU GIVING THAT BUSINESS TO ANY OF THE FOLLOWING RETAILERS INSTEAD?

Posed to respondents who have purchased from Target in the past 12 months AND said they have been shopping Target less recently.



| www. | bespo | keintel | l.com |
|------|-------|---------|-------|

BESPOKE MARKET INTELLIGENCE

Consumer Traffic, Online Share, and Sentiment

# SENTIMENT TOWARD PRICING

#### WHEN YOU LAST VISITED, DID YOU NOTICE ANY CHANGES TO PRODUCT PRICES?

This question was posed to consumers who have shopped each retailer in the past 12 months.

\*\*Much Lower \*\*Lower \*\*Same \*\*Higher \*\*Much Higher \*\*Much Higher



FROM YOUR EXPERIENCE, ARE PRICES ON THE WAL-MART SITE DIFFERENT THAN