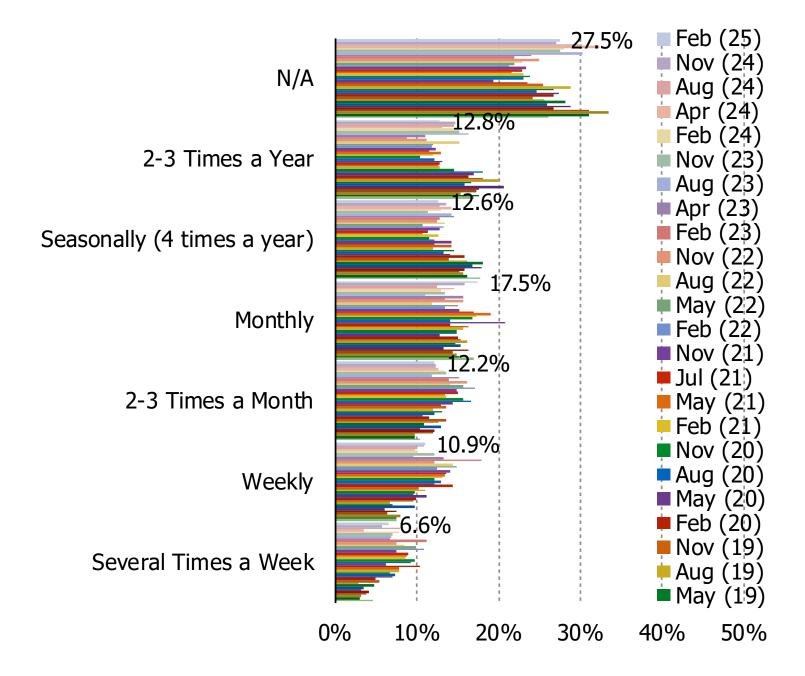

GE SPEND PER VISIT



#### WAL-MART CUSTOMERS: IS AMAZON IMPACTING YOUR SHOPPING AT WAL-MART?



#### WAL-MART CUSTOMERS: CHANGES IN RECENT SHOPPING FREQUENCY



SINCE YOU ARE SHOPPING LESS AT WAL-MART, ARE YOU GIVING THAT BUSINESS TO ANY OF THE FOLLOWING RETAILERS INSTEAD?

Posed to respondents who have purchased from Wal-Mart in the past 12 months AND said they have been shopping Wal-Mart less recently.



| www. | pespol | keintel | .com |
|------|--------|---------|------|

BESPOKE MARKET INTELLIGENCE

Consumer Traffic, Online Share, and Sentiment

TARGET DEEP DIVE

#### ALL CONSUMERS: LAST TIME PURCHASING FROM TARGET

This question was posed to all consumers.



#### TARGET CUSTOMERS: SHOPPING FREQUENCY IN-STORES AT TARGET



### TARGET CUSTOMERS: SHOPPING FREQUENCY ONLINE AT TARGET



#### WHAT CUSTOMERS TYPICALLY BUY FROM TARGET (Q/Q TRACKING)



#### TARGET CUSTOMERS: AVERAGE SPEND PER VISIT



#### TARGET CUSTOMERS: IS AMAZON IMPACTING YOUR SHOPPING AT TARGET?



#### TARGET CUSTOMERS: CHANGES IN RECENT SHOPPING FREQUENCY



SINCE YOU ARE SHOPPING LESS AT TARGET, ARE YOU GIVING THAT BUSINESS TO ANY OF THE FOLLOWING RETAILERS INSTEAD?

Posed to respondents who have purchased from Target in the past 12 months AND said they have been shopping Target less recently.



| www. | bespo | keintel | l.com |
|------|-------|---------|-------|

BESPOKE MARKET INTELLIGENCE

Consumer Traffic, Online Share, and Sentiment

# SENTIMENT TOWARD PRICING

#### WHEN YOU LAST VISITED, DID YOU NOTICE ANY CHANGES TO PRODUCT PRICES?

This question was posed to consumers who have shopped ea