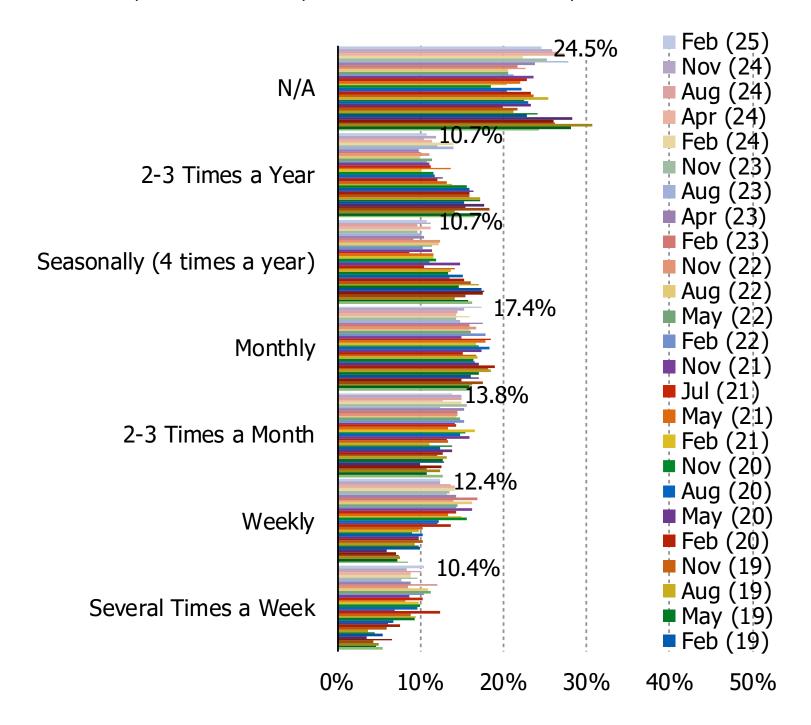

l | .com |
|------|--------|---------|------|

BESPOKE MARKET INTELLIGENCE

Consumer Traffic, Online Share, and Sentiment

# **IN-STORE EXPERIENCE**

### DO YOU FIND IT ENJOYABLE TO VISIT WAL-MART STORES?

This question was posed to all consumers who visit Walmart stores.



### DO YOU FIND IT ENJOYABLE TO VISIT TARGET STORES?

This question was posed to all consumers who visit Target stores.



| www. | pespol | keintel | .com |
|------|--------|---------|------|

BESPOKE MARKET INTELLIGENCE

Consumer Traffic, Online Share, and Sentiment

WAL-MART DEEP DIVE

#### ALL CONSUMERS: LAST TIME PURCHASING FROM WAL-MART

This question was posed to all consumers.



#### WAL-MART CUSTOMERS: SHOPPING FREQUENCY IN-STORES AT WAL-MART



#### WAL-MART CUSTOMERS: SHOPPING FREQUENCY ONLINE AT WAL-MART



#### WAL-MART CUSTOMERS: WHAT THEY TYPICALLY BUY FROM WAL-MART (Q/Q TREND)



#### WAL-MART CUSTOMERS: AVERAGE SPEND PER VISIT



#### WAL-MART CUSTOMERS: IS AMAZON IMPACTING YOUR SHOPPING AT WAL-MART?



#### WAL-MART CUSTOMERS: CHANGES IN RECENT SHOPPING FREQUENCY



SINCE YOU ARE SHOPPING LESS AT WAL-MART, ARE YOU GIVING THAT BUSINESS TO ANY OF THE FOLLOWING RETAILERS INSTEAD?

Posed to respondents who have purchased from Wal-Mart in the past 12 months AND said they have been shopping Wal-Mart less recently.



| www. | pespol | keintel | .com |
|------|--------|---------|------|

BESPOKE MARKET INTELLIGENCE

Consumer Traffic, Online Share, and Sentiment

TARGET DEEP DIVE

#### ALL CONSUMERS: LAST TIME PURCHASING FROM TARGET

This question was posed to all consumers.



#### TARGET CU