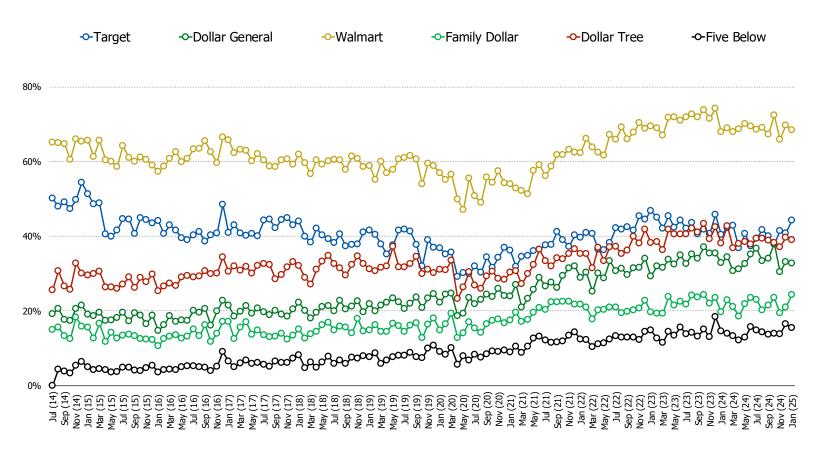

#### HAVE YOU VISITED ANY OF THE FOLLOWING COMPANY STORES IN THE PAST MONTH?

This question was posed to all respondents.