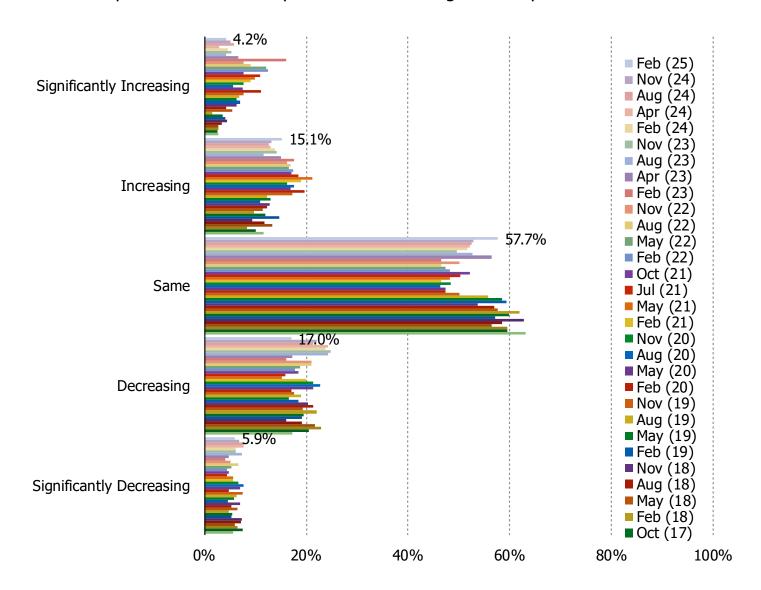

#### WAL-MART CUSTOMERS: CHANGES IN RECENT SHOPPING FREQUENCY

SINCE YOU ARE SHOPPING LESS AT WAL-MART, ARE YOU GIVING THAT BUSINESS TO ANY OF THE FOLLOWING RETAILERS INSTEAD?

Posed to respondents who have purchased from Wal-Mart in the past 12 months AND said they have been shopping Wal-Mart less recently.