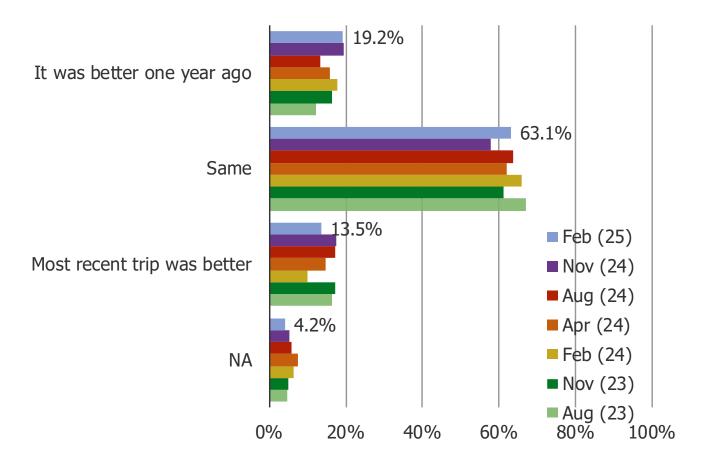

### WHEN IS THE LAST TIME YOU PURCHASED ANYTHING FROM COSTCO?

This question was posed to all consumers.

THINKING ABOUT YOUR LAST TRIP TO COSTCO, WAS THE IN-STORE EXPERIENCE BETTER OR WORSE COMPARED TO ONE YEAR AGO?