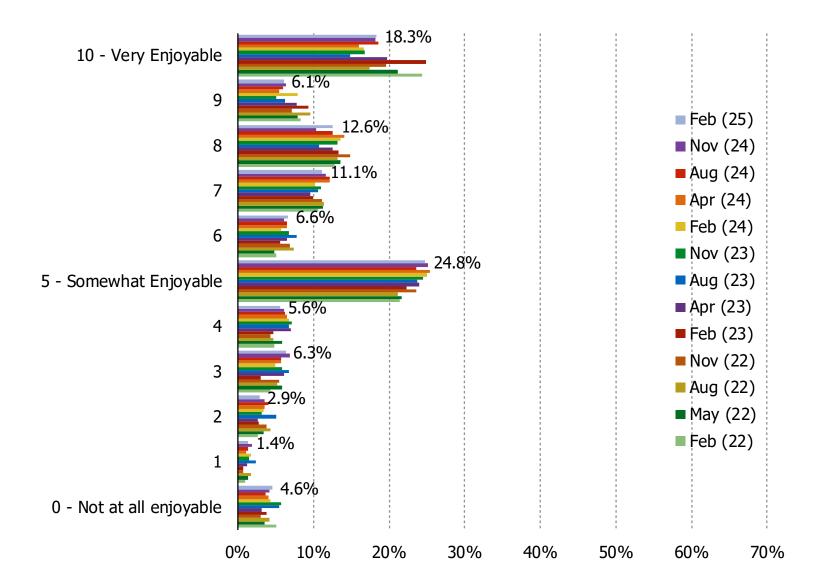

### DO YOU FIND IT ENJOYABLE TO VISIT WAL-MART STORES?

This question was posed to all consumers who visit Walmart stores.