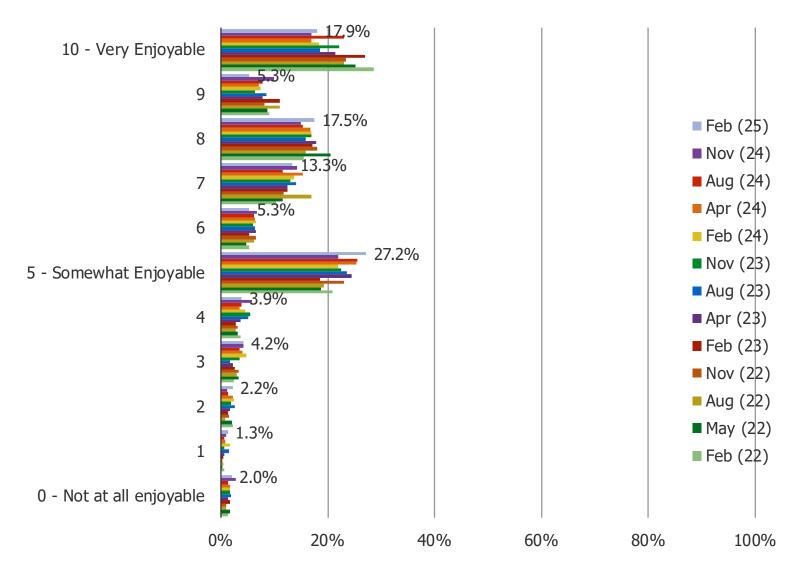

### DO YOU FIND IT ENJOYABLE TO VISIT TARGET STORES?

This question was posed to all consumers who visit Target stores.

| www. | pespol | keintel | .com |
|------|--------|---------|------|

BESPOKE MARKET INTELLIGENCE