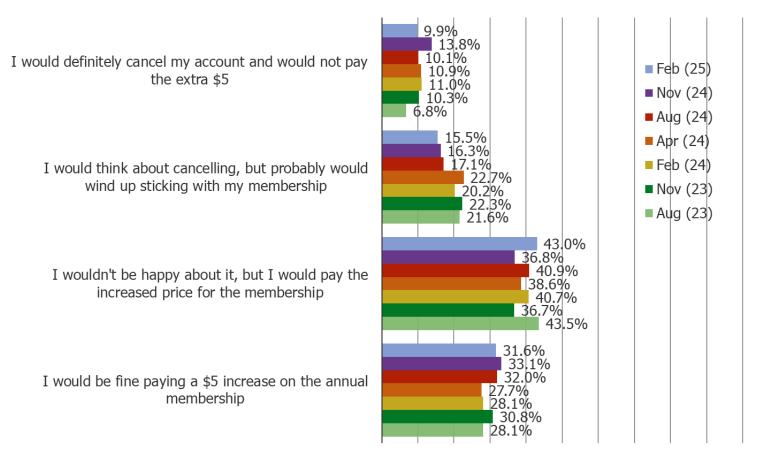

#### IF COSTCO INCREASED THE ANNUAL MEMBERSHIP FEES BY \$5, HOW WOULD YOU RESPOND?

This question was posed to all consumers who have purchased anything from Costco within the past year.

0% 10% 20% 30% 40% 50% 60% 70% 80% 90% 100%