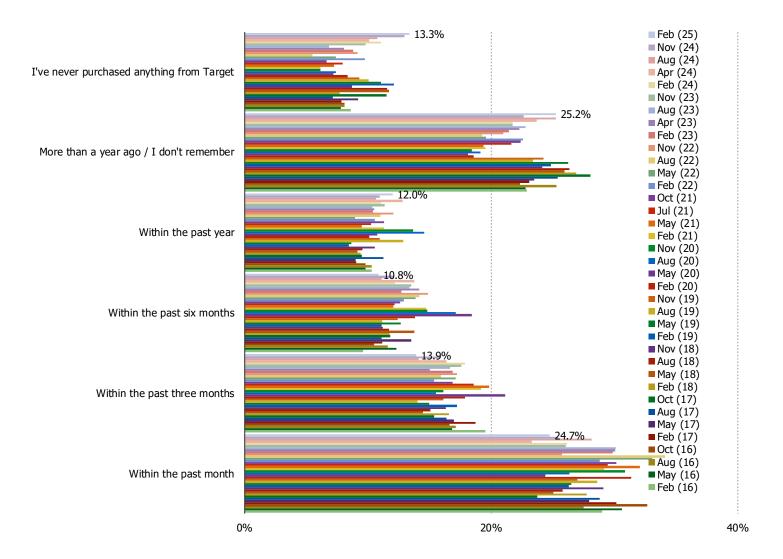

#### ALL CONSUMERS: LAST TIME PURCHASING FROM TARGET

This question was posed to all consumers.