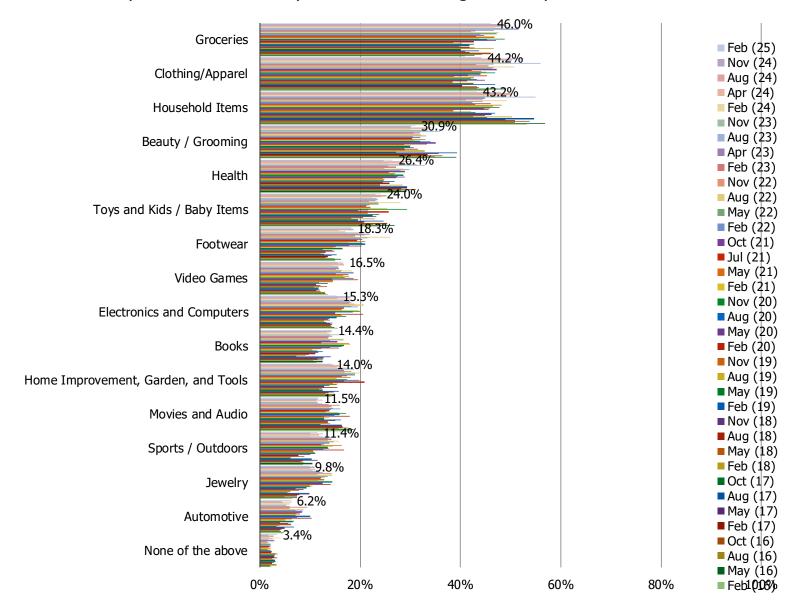

NG YOUR SHOPPING AT WAL-MART?



#### WAL-MART CUSTOMERS: CHANGES IN RECENT SHOPPING FREQUENCY



SINCE YOU ARE SHOPPING LESS AT WAL-MART, ARE YOU GIVING THAT BUSINESS TO ANY OF THE FOLLOWING RETAILERS INSTEAD?

Posed to respondents who have purchased from Wal-Mart in the past 12 months AND said they have been shopping Wal-Mart less recently.



| www. | pespol | keintel | .com |
|------|--------|---------|------|

BESPOKE MARKET INTELLIGENCE

Consumer Traffic, Online Share, and Sentiment

TARGET DEEP DIVE

#### ALL CONSUMERS: LAST TIME PURCHASING FROM TARGET

This question was posed to all consumers.



#### TARGET CUSTOMERS: SHOPPING FREQUENCY IN-STORES AT TARGET



### TARGET CUSTOMERS: SHOPPING FREQUENCY ONLINE AT TARGET



#### WHAT CUSTOMERS TYPICALLY BUY FROM TARGET (Q/Q TRACKING)



#### TARGET CUSTOMERS: AVERAGE SPEND PER VISIT



#### TARGET CUSTOMERS: IS AMAZON IMPACTING YOUR SHOPPING AT TARGET?



#### TARGET CUSTOMERS: CHANGES IN RECENT SHOPPING FREQUENCY



SINCE YOU ARE SHOPPING LESS AT TARGET, ARE YOU GIVING THAT BUSINESS TO ANY OF THE FOLLOWING RETAILERS INSTEAD?

Posed to respondents who have purchased from Target in the past 12 months AND said they have been shopping Target less recently.



| www. | bespo | keintel | l.com |
|------|-------|---------|-------|

BESPOKE MARKET INTELLIGENCE

Consumer Traffic, Online Share, and Sentiment

# SENTIMENT TOWARD PRICING

#### WHEN YOU LAST VISITED, DID YOU NOTICE ANY CHANGES TO PRODUCT PRICES?

This question was posed to consumers who have shopped each retailer in the past 12 months.

\*\*Much Lower \*\*Lower \*\