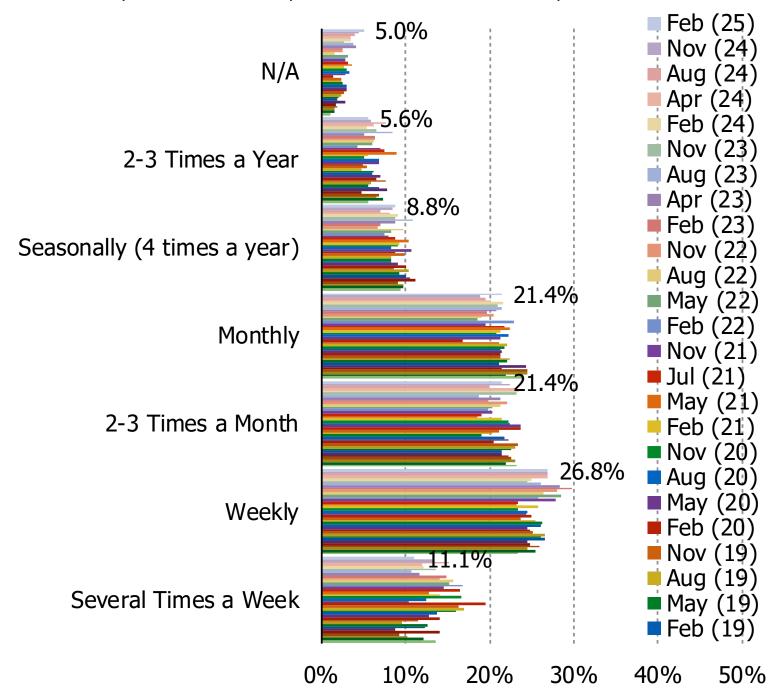

10% 20% 30% 40% 50% 60% 70% 80% 90% 100%

| www. | pespol | keintel | .com |
|------|--------|---------|------|

BESPOKE MARKET INTELLIGENCE

Consumer Traffic, Online Share, and Sentiment

# **IN-STORE EXPERIENCE**

### DO YOU FIND IT ENJOYABLE TO VISIT WAL-MART STORES?

This question was posed to all consumers who visit Walmart stores.



### DO YOU FIND IT ENJOYABLE TO VISIT TARGET STORES?

This question was posed to all consumers who visit Target stores.



| www. | pespol | keintel | .com |
|------|--------|---------|------|

BESPOKE MARKET INTELLIGENCE

Consumer Traffic, Online Share, and Sentiment

WAL-MART DEEP DIVE

#### ALL CONSUMERS: LAST TIME PURCHASING FROM WAL-MART

This question was posed to all consumers.



#### WAL-MART CUSTOMERS: SHOPPING FREQUENCY IN-STORES AT WAL-MART



#### WAL-MART CUSTOMERS: SHOPPING FREQUENCY ONLINE AT WAL-MART



#### WAL-MART CUSTOMERS: WHAT THEY TYPICALLY BUY FROM WAL-MART (Q/Q TREND)



#### WAL-MART CUSTOMERS: AVERAGE SPEND PER VISIT



#### WAL-MART CUSTOMERS: IS AMAZON IMPACTING YOUR SHOPPING AT WAL-MART?



#### WAL-MART CUSTOMERS: CHANGES IN RECENT SHOPPING FREQUENCY



SINCE YOU ARE SHOPPING LESS AT WAL-MART, ARE YOU GIVING THAT BUSINESS TO ANY OF THE FOLLOWING RETAILERS INSTEAD?

Posed to respondents who have purchased from Wal-Mart in the past 12 months AND said they have been shopping Wal-Mart less recently.



| www. | pespol | keintel | .com |
|------|--------|---------|------|

BESPOKE MARKET INTELLIGENCE

Consumer Traffic, Online Share, and Sentiment

TARGET DEEP DIVE

#### ALL CONSUMERS: LAST TIME PURCHASING FROM T