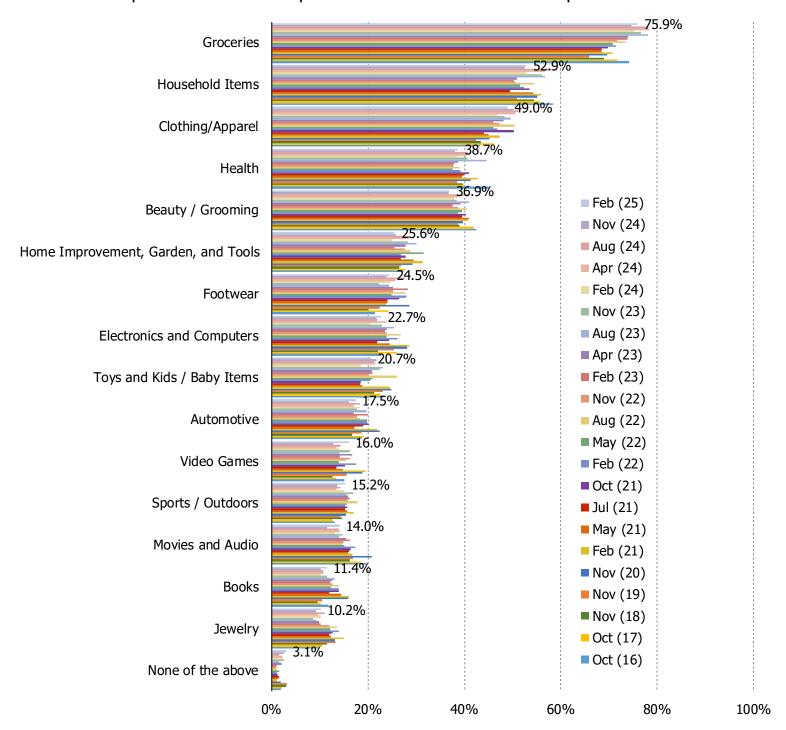

nsumer Traffic, Online Share, and Sentiment

# **IN-STORE EXPERIENCE**

### DO YOU FIND IT ENJOYABLE TO VISIT WAL-MART STORES?

This question was posed to all consumers who visit Walmart stores.



### DO YOU FIND IT ENJOYABLE TO VISIT TARGET STORES?

This question was posed to all consumers who visit Target stores.



| www. | pespol | keintel | .com |
|------|--------|---------|------|

BESPOKE MARKET INTELLIGENCE

Consumer Traffic, Online Share, and Sentiment

WAL-MART DEEP DIVE

#### ALL CONSUMERS: LAST TIME PURCHASING FROM WAL-MART

This question was posed to all consumers.



#### WAL-MART CUSTOMERS: SHOPPING FREQUENCY IN-STORES AT WAL-MART



#### WAL-MART CUSTOMERS: SHOPPING FREQUENCY ONLINE AT WAL-MART



#### WAL-MART CUSTOMERS: WHAT THEY TYPICALLY BUY FROM WAL-MART (Q/Q TREND)



#### WAL-MART CUSTOMERS: AVERAGE SPEND PER VISIT



#### WAL-MART CUSTOMERS: IS AMAZON IMPACTING YOUR SHOPPING AT WAL-MART?



#### WAL-MART CUSTOMERS: CHANGES IN RECENT SHOPPING FREQUENCY



SINCE YOU ARE SHOPPING LESS AT WAL-MART, ARE YOU GIVING THAT BUSINESS TO ANY OF THE FOLLOWING RETAILERS INSTEAD?

Posed to respondents who have purchased from Wal-Mart in the past 12 months AND said they have been shopping Wal-Mart less recently.



| www. | pespol | keintel | .com |
|------|--------|---------|------|

BESPOKE MARKET INTELLIGENCE

Consumer Traffic, Online Share, and Sentiment

TARGET DEEP DIVE

#### ALL CONSUMERS: LAST TIME PURCHASING FROM TARGET

This question was posed to all consumers.



#### TARGET CUSTOMERS: SHOPPING FREQUENCY IN-STORES AT TARGET



### TARGET CUSTOMERS: SHOPP