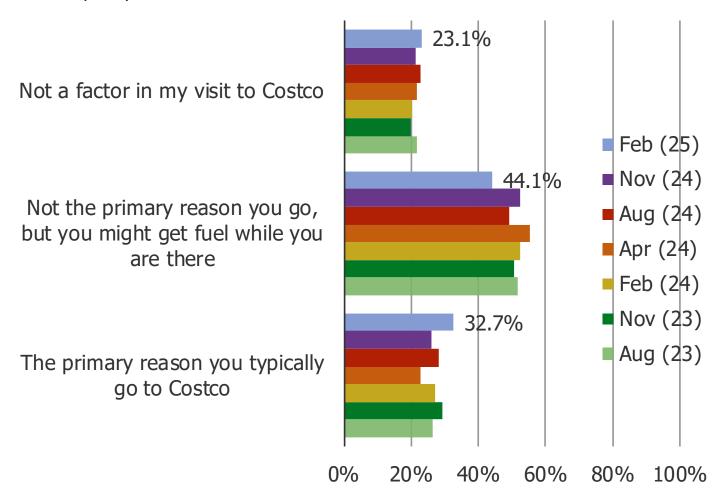

Consumer Traffic, Online Share, and Sentiment

# COSTCO

### WHEN IS THE LAST TIME YOU PURCHASED ANYTHING FROM COSTCO?

This question was posed to all consumers.



THINKING ABOUT YOUR LAST TRIP TO COSTCO, WAS THE IN-STORE EXPERIENCE BETTER OR WORSE COMPARED TO ONE YEAR AGO?



THINKING ABOUT YOUR LAST TRIP TO COSTCO, WAS THE IN-STORE EXPERIENCE BETTER OR WORSE COMPARED TO BEFORE THE PANDEMIC?



#### DO YOU FIND THAT COSTCO FUEL/GAS PRICING IS...



HOW IMPORTANT WAS SAVING MONEY ON FUEL TO YOU IN SIGNING UP FOR A COSTCO MEMBERSHIP TO BEGIN WITH?



### WHEN YOU GO TO COSTCO, IS GETTING LOWER COST FUEL...



### GOING FORWARD, DO YOU EXPECT TO...



#### IF COSTCO INCREASED THE ANNUAL MEMBERSHIP FEES BY \$5, HOW WOULD YOU RESPOND?

This question was posed to all consumers who have purchased anything from Costco within the past year.



0% 10% 20% 30% 40% 50% 60% 70% 80% 90% 100%

| www. | pespol | keintel | .com |
|------|--------|---------|------|

BESPOKE MARKET INTELLIGENCE

Consumer Traffic, Online Share, and Sentiment

# **IN-STORE EXPERIENCE**

### DO YOU FIND IT ENJOYABLE TO VISIT WAL-MART STORES?

This question was posed to all consumers who visit Walmart stores.



### DO YOU FIND IT ENJOYABLE TO VISIT TARGET STORES?

This question was posed to all consumers who visit Target stores.



| www. | pespol | keintel | .com |
|------|--------|---------|------|

BESPOKE MARKET INTELLIGENCE