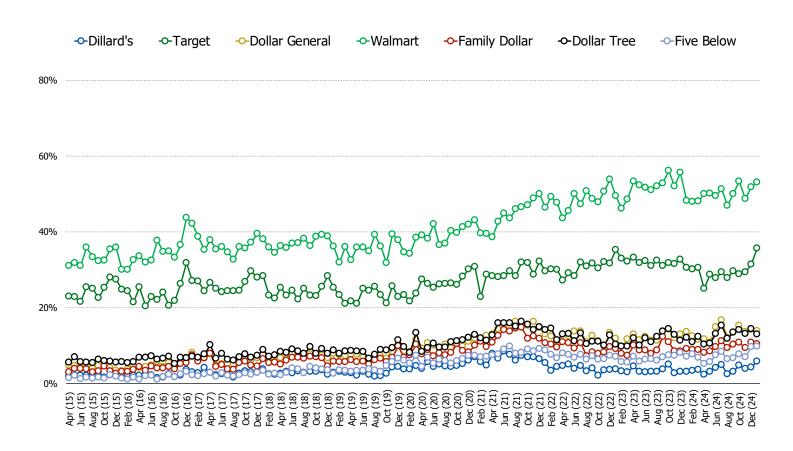

#### HAVE YOU VISITED ANY OF THE FOLLOWING COMPANY WEBSITES IN THE PAST MONTH?

This question was posed to all respondents.

HAVE YOU MADE A PURCHASE FROM ANY OF THE FOLLOWING IN THE PAST MONTH? (ONLINE OR INSTORES)

This question was posed to all respondents.