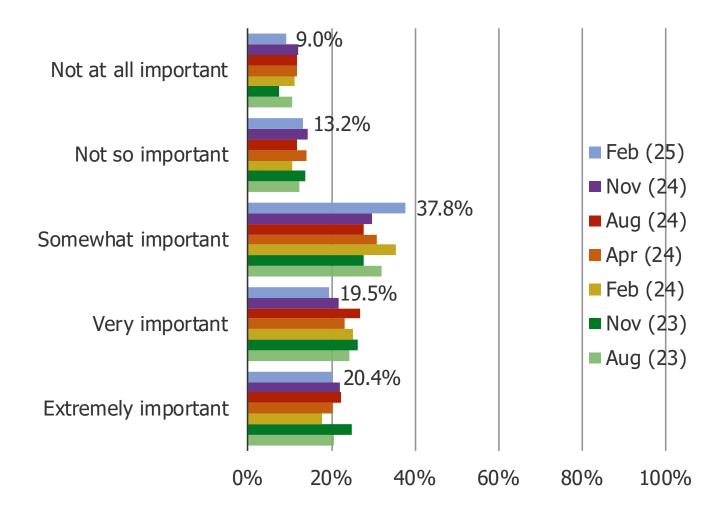

#### DO YOU FIND THAT COSTCO FUEL/GAS PRICING IS...

HOW IMPORTANT WAS SAVING MONEY ON FUEL TO YOU IN SIGNING UP FOR A COSTCO MEMBERSHIP TO BEGIN WITH?