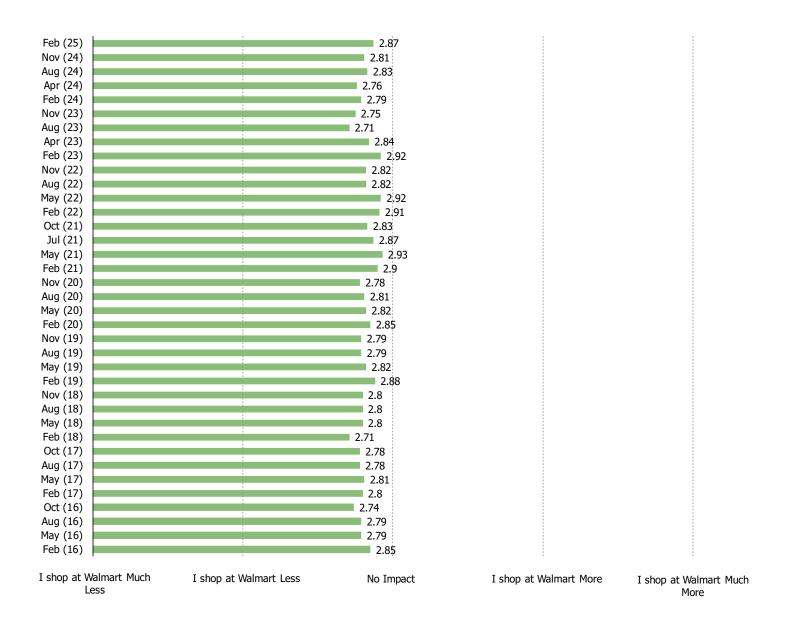

#### WAL-MART CUSTOMERS: CHANGES IN RECENT SHOPPING FREQUENCY

SINCE YOU ARE SHOPPING LESS AT WAL-MART, ARE YOU GIVING THAT BUSINESS TO ANY OF THE FOLLOWING RETAILERS INSTEAD?

Posed to respondents who have purchased from Wal-Mart in the past 12 months AND said they have been shopping Wal-Mart less recently.