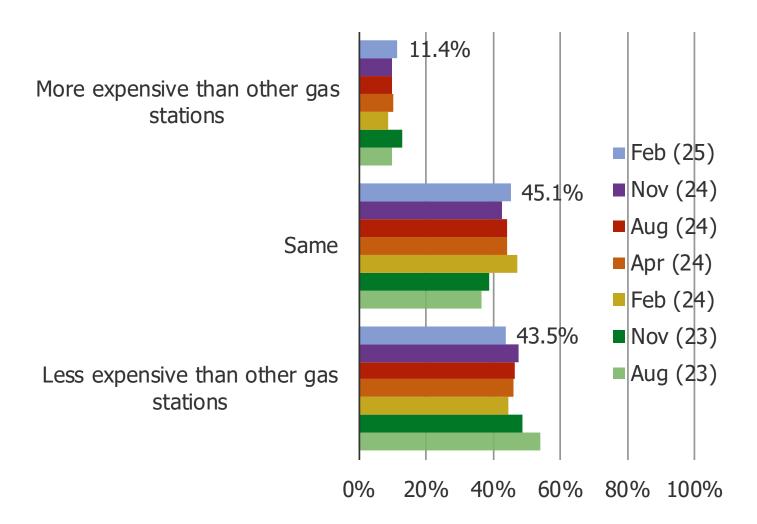

#### DO YOU FIND THAT COSTCO FUEL/GAS PRICING IS...

HOW IMPORTANT WAS SAVING MONEY ON FUEL TO YOU IN SIGNING UP FOR A COSTCO MEMBERSHIP TO BEGIN WITH?