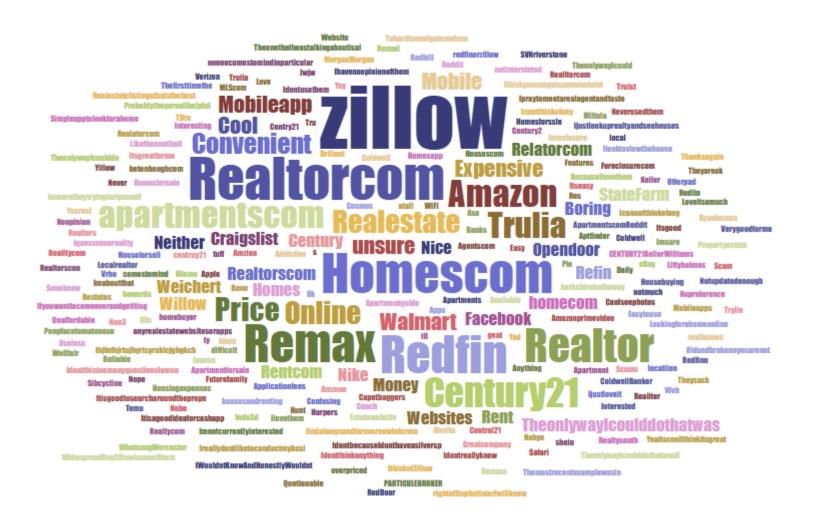

#### WHEN YOU THINK OF ONLINE REAL ESTATE WEBSITES OR MOBILE APPS, WHICH DO YOU THINK OF FIRST?

Posed to respondents who browse real estate website / mobile apps.