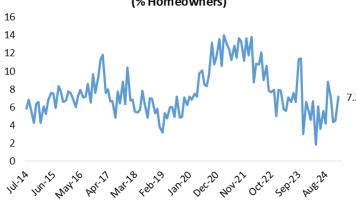

=  |
|-------------|-----|
| Zillow      | 553 |
| Redfin      | 179 |
| Realtor.com | 333 |
| OpenDoor    | 111 |
| Offerpad    | 50  |
| Trulia      | 171 |
| Homes.com   | 208 |

# **SECTOR TRENDS**

#### WHICH OF THE FOLLOWING BEST DESCRIBES YOUR CURRENT LIVING SITUATION?



#### DO YOU EXPECT TO SELL YOUR HOME AT ANY POINT IN THE FUTURE?

#### Posed to home owners



#### WHEN IS THE LAST TIME YOU MOVED?



#### WHEN DO YOU EXPECT TO MOVE AGAIN?



#### DO YOU EXPECT TO BUY AN INVESTMENT PROPERTY AT ANY POINT IN THE FUTURE?



# **MONTHLY DATA**

#### **MORTGAGE DELINQUENCIES**

#### Last Mortgage Payment (% Homeowners)



#### Last Time Refinanced Mortgage (% Homeowners)



#### Last Mortgage Payment (% Homeowners)



# Last Time Refinanced Mortgage: Within past year (% Homeowners)



#### RECENT HOME PURCHASES





#### Date of Home Purchase (% Homeowners)



#### **FUTURE HOME PURCHASES**







#### **FAVORITE REAL ESTATE APP**





#### HOME IMPROVEMENT PROJECTS