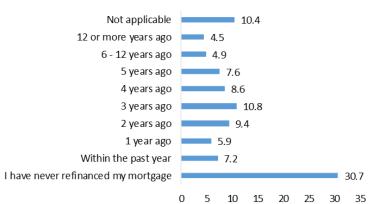

OFTEN YOU VISIT THIS SITE/APP?

Posed to respondents who have visited each of the following.



|             | N=  |
|-------------|-----|
| Zillow      | 553 |
| Redfin      | 179 |
| Realtor.com | 333 |
| OpenDoor    | 111 |
| Offerpad    | 50  |
| Trulia      | 171 |
| Homes.com   | 208 |

# **SECTOR TRENDS**

#### WHICH OF THE FOLLOWING BEST DESCRIBES YOUR CURRENT LIVING SITUATION?



#### DO YOU EXPECT TO SELL YOUR HOME AT ANY POINT IN THE FUTURE?

#### Posed to home owners



#### WHEN IS THE LAST TIME YOU MOVED?



#### WHEN DO YOU EXPECT TO MOVE AGAIN?



#### DO YOU EXPECT TO BUY AN INVESTMENT PROPERTY AT ANY POINT IN THE FUTURE?



# **MONTHLY DATA**

#### **MORTGAGE DELINQUENCIES**

#### Last Mortgage Payment (% Homeowners)



#### Last Time Refinanced Mortgage (% Homeowners)



#### Last Mortgage Payment (% Homeowners)



# Last Time Refinanced Mortgage: Within past year (% Homeowners)



#### RECENT HOME PURCHASES





#### Date of Home Purchase (% Homeowners)



#### **FUTURE HOME PURCHASES**







#### **FAVORITE REAL ESTATE APP**





#### HOME IMPROVEMENT PROJECTS