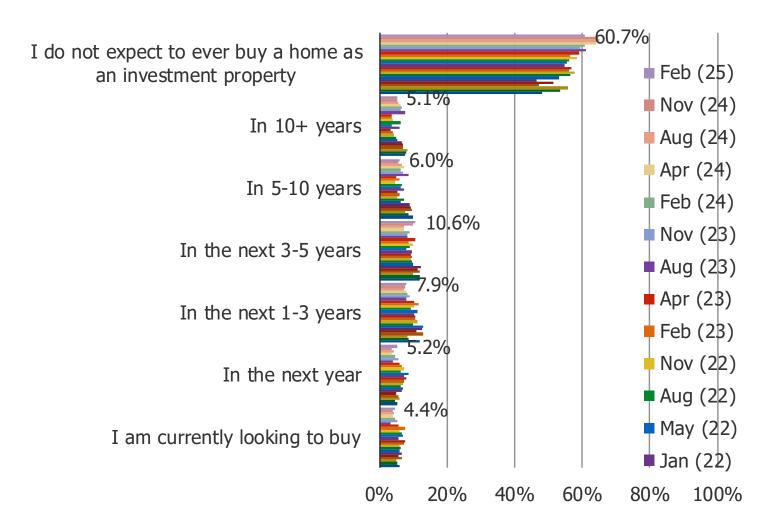

ollowing.



| N=  |
|-----|
| 553 |
| 179 |
| 333 |
| 111 |
| 50  |
| 171 |
| 208 |
|     |

#### HAVE YOU RECENTLY BEEN INCREASING OR DECREASING HOW OFTEN YOU VISIT THIS SITE/APP?

Posed to respondents who have visited each of the following.



|             | N=  |
|-------------|-----|
| Zillow      | 553 |
| Redfin      | 179 |
| Realtor.com | 333 |
| OpenDoor    | 111 |
| Offerpad    | 50  |
| Trulia      | 171 |
| Homes.com   | 208 |

# **SECTOR TRENDS**

#### WHICH OF THE FOLLOWING BEST DESCRIBES YOUR CURRENT LIVING SITUATION?



#### DO YOU EXPECT TO SELL YOUR HOME AT ANY POINT IN THE FUTURE?

#### Posed to home owners



#### WHEN IS THE LAST TIME YOU MOVED?



#### WHEN DO YOU EXPECT TO MOVE AGAIN?



#### DO YOU EXPECT TO BUY AN INVESTMENT PROPERTY AT ANY POINT IN THE FUTURE?



# **MONTHLY DATA**

#### **MORTGAGE DELINQUENCIES**

#### Last Mortgage Payment (% Homeowners)



#### Last Time Refinanced Mortgage (% Homeowners)



#### Last Mortgage Payment (% Homeowners)



# Last Time Refinanced Mortgage: Within past year (% Homeowners)



#### RECENT HOME PURCHASES





#### Date of Home Purchase (% Homeowners)



#### **FUTURE HOME PURCHASES**







#### **FAVORITE REAL ESTATE APP**





#### HOME IMPROVEMENT PROJECTS