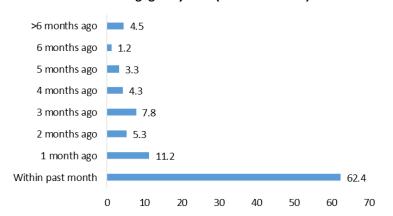

HAVE YOU RECENTLY BEEN INCREASING OR DECREASING HOW OFTEN YOU VISIT THIS SITE/APP?

Posed to respondents who have visited each of the following.



|             | N=  |
|-------------|-----|
| Zillow      | 553 |
| Redfin      | 179 |
| Realtor.com | 333 |
| OpenDoor    | 111 |
| Offerpad    | 50  |
| Trulia      | 171 |
| Homes.com   | 208 |

# **SECTOR TRENDS**

#### WHICH OF THE FOLLOWING BEST DESCRIBES YOUR CURRENT LIVING SITUATION?



#### DO YOU EXPECT TO SELL YOUR HOME AT ANY POINT IN THE FUTURE?

#### Posed to home owners



#### WHEN IS THE LAST TIME YOU MOVED?



#### WHEN DO YOU EXPECT TO MOVE AGAIN?



#### DO YOU EXPECT TO BUY AN INVESTMENT PROPERTY AT ANY POINT IN THE FUTURE?



# **MONTHLY DATA**

#### **MORTGAGE DELINQUENCIES**

#### Last Mortgage Payment (% Homeowners)



#### Last Time Refinanced Mortgage (% Homeowners)



#### Last Mortgage Payment (% Homeowners)



# Last Time Refinanced Mortgage: Within past year (% Homeowners)



#### RECENT HOME PURCHASES





#### Date of Home Purchase (% Homeowners)



#### **FUTURE HOME PURCHASES**







#### **FAVORITE REAL ESTATE APP**





#### HOME IMPROVEMENT PROJECTS