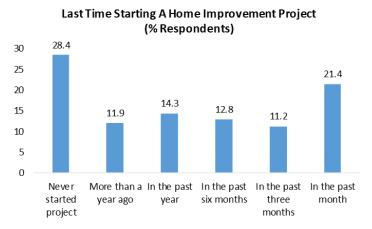

CTOR TRENDS**

#### WHICH OF THE FOLLOWING BEST DESCRIBES YOUR CURRENT LIVING SITUATION?



#### DO YOU EXPECT TO SELL YOUR HOME AT ANY POINT IN THE FUTURE?

#### Posed to home owners



#### WHEN IS THE LAST TIME YOU MOVED?



#### WHEN DO YOU EXPECT TO MOVE AGAIN?



#### DO YOU EXPECT TO BUY AN INVESTMENT PROPERTY AT ANY POINT IN THE FUTURE?



# **MONTHLY DATA**

#### **MORTGAGE DELINQUENCIES**

#### Last Mortgage Payment (% Homeowners)



#### Last Time Refinanced Mortgage (% Homeowners)



#### Last Mortgage Payment (% Homeowners)



# Last Time Refinanced Mortgage: Within past year (% Homeowners)



#### RECENT HOME PURCHASES





#### Date of Home Purchase (% Homeowners)



#### **FUTURE HOME PURCHASES**







#### **FAVORITE REAL ESTATE APP**





#### HOME IMPROVEMENT PROJECTS