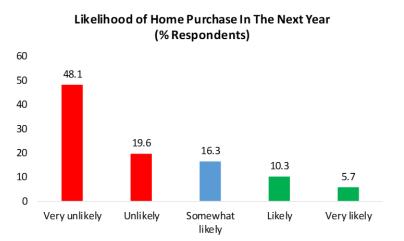

1 |
| Offerpad    | 50  |
| Trulia      | 171 |
| Homes.com   | 208 |

# **SECTOR TRENDS**

#### WHICH OF THE FOLLOWING BEST DESCRIBES YOUR CURRENT LIVING SITUATION?



#### DO YOU EXPECT TO SELL YOUR HOME AT ANY POINT IN THE FUTURE?

#### Posed to home owners



#### WHEN IS THE LAST TIME YOU MOVED?



#### WHEN DO YOU EXPECT TO MOVE AGAIN?



#### DO YOU EXPECT TO BUY AN INVESTMENT PROPERTY AT ANY POINT IN THE FUTURE?



# **MONTHLY DATA**

#### **MORTGAGE DELINQUENCIES**

#### Last Mortgage Payment (% Homeowners)



#### Last Time Refinanced Mortgage (% Homeowners)



#### Last Mortgage Payment (% Homeowners)



# Last Time Refinanced Mortgage: Within past year (% Homeowners)



#### RECENT HOME PURCHASES





#### Date of Home Purchase (% Homeowners)



#### **FUTURE HOME PURCHASES**







#### **FAVORITE REAL ESTATE APP**





#### HOME IMPROVEMENT PROJECTS