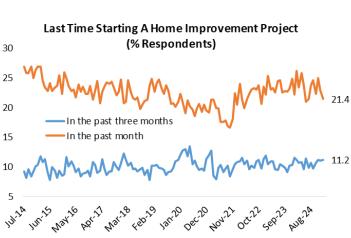

OR TRENDS**

#### WHICH OF THE FOLLOWING BEST DESCRIBES YOUR CURRENT LIVING SITUATION?



#### DO YOU EXPECT TO SELL YOUR HOME AT ANY POINT IN THE FUTURE?

#### Posed to home owners



#### WHEN IS THE LAST TIME YOU MOVED?



#### WHEN DO YOU EXPECT TO MOVE AGAIN?



#### DO YOU EXPECT TO BUY AN INVESTMENT PROPERTY AT ANY POINT IN THE FUTURE?



# **MONTHLY DATA**

#### **MORTGAGE DELINQUENCIES**

#### Last Mortgage Payment (% Homeowners)



#### Last Time Refinanced Mortgage (% Homeowners)



#### Last Mortgage Payment (% Homeowners)



# Last Time Refinanced Mortgage: Within past year (% Homeowners)



#### RECENT HOME PURCHASES





#### Date of Home Purchase (% Homeowners)



#### **FUTURE HOME PURCHASES**







#### **FAVORITE REAL ESTATE APP**





#### HOME IMPROVEMENT PROJECTS