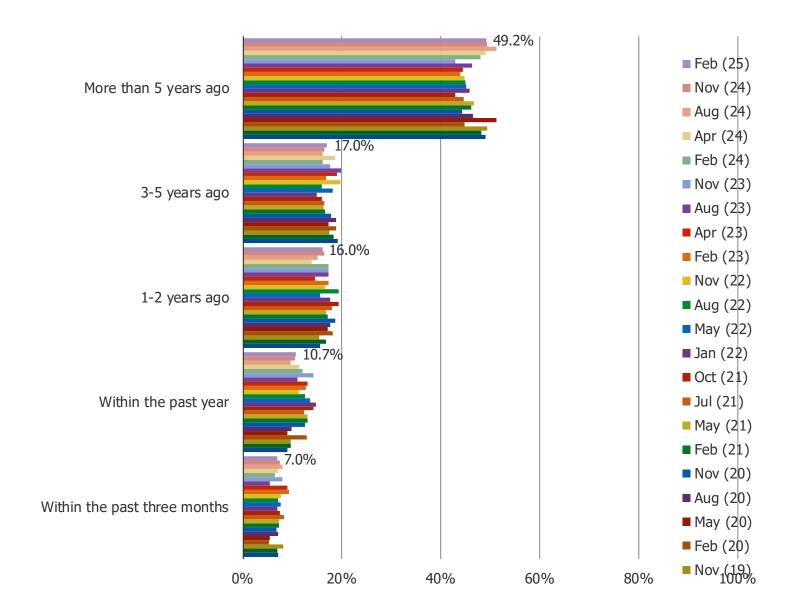

/ mobile apps.



#### HOW OFTEN DO YOU VISIT EACH OF THE FOLLOWING?

Posed to respondents who have visited each of the following.



| N=  |
|-----|
| 553 |
| 179 |
| 333 |
| 111 |
| 50  |
| 171 |
| 208 |
|     |

#### HAVE YOU RECENTLY BEEN INCREASING OR DECREASING HOW OFTEN YOU VISIT THIS SITE/APP?

Posed to respondents who have visited each of the following.



|             | N=  |
|-------------|-----|
| Zillow      | 553 |
| Redfin      | 179 |
| Realtor.com | 333 |
| OpenDoor    | 111 |
| Offerpad    | 50  |
| Trulia      | 171 |
| Homes.com   | 208 |

# **SECTOR TRENDS**

#### WHICH OF THE FOLLOWING BEST DESCRIBES YOUR CURRENT LIVING SITUATION?



#### DO YOU EXPECT TO SELL YOUR HOME AT ANY POINT IN THE FUTURE?

#### Posed to home owners



#### WHEN IS THE LAST TIME YOU MOVED?



#### WHEN DO YOU EXPECT TO MOVE AGAIN?



#### DO YOU EXPECT TO BUY AN INVESTMENT PROPERTY AT ANY POINT IN THE FUTURE?



# **MONTHLY DATA**

#### **MORTGAGE DELINQUENCIES**

#### Last Mortgage Payment (% Homeowners)



#### Last Time Refinanced Mortgage (% Homeowners)



#### Last Mortgage Payment (% Homeowners)



# Last Time Refinanced Mortgage: Within past year (% Homeowners)



#### RECENT HOME PURCHASES





#### Date of Home Purchase (% Homeowners)



#### **FUTURE HOME PURCHASES**







#### **FAVORITE REAL ESTATE APP**





#### HOME IMPROVEMENT PROJECTS