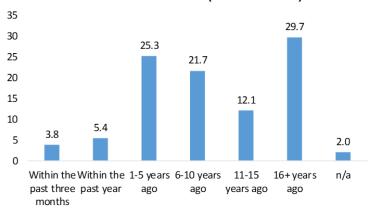

tor.com | 333 |
| OpenDoor    | 111 |
| Offerpad    | 50  |
| Trulia      | 171 |
| Homes.com   | 208 |

# **SECTOR TRENDS**

#### WHICH OF THE FOLLOWING BEST DESCRIBES YOUR CURRENT LIVING SITUATION?



#### DO YOU EXPECT TO SELL YOUR HOME AT ANY POINT IN THE FUTURE?

#### Posed to home owners



#### WHEN IS THE LAST TIME YOU MOVED?



#### WHEN DO YOU EXPECT TO MOVE AGAIN?



#### DO YOU EXPECT TO BUY AN INVESTMENT PROPERTY AT ANY POINT IN THE FUTURE?



# **MONTHLY DATA**

#### **MORTGAGE DELINQUENCIES**

#### Last Mortgage Payment (% Homeowners)



#### Last Time Refinanced Mortgage (% Homeowners)



#### Last Mortgage Payment (% Homeowners)



# Last Time Refinanced Mortgage: Within past year (% Homeowners)



#### RECENT HOME PURCHASES





#### Date of Home Purchase (% Homeowners)



#### **FUTURE HOME PURCHASES**







#### **FAVORITE REAL ESTATE APP**





#### HOME IMPROVEMENT PROJECTS