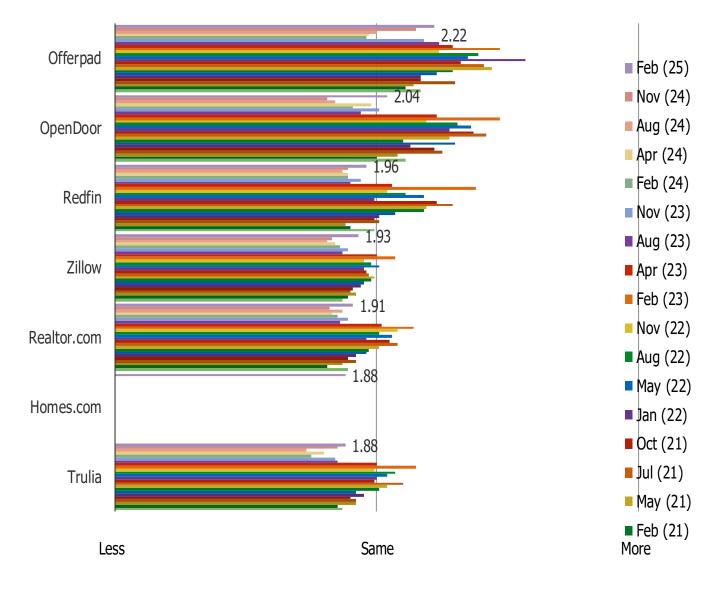

#### HAVE YOU RECENTLY BEEN INCREASING OR DECREASING HOW OFTEN YOU VISIT THIS SITE/APP?

Posed to respondents who have visited each of the following.

|             | N=  |
|-------------|-----|
| Zillow      | 553 |
| Redfin      | 179 |
| Realtor.com | 333 |
| OpenDoor    | 111 |
| Offerpad    | 50  |
| Trulia      | 171 |
| Homes.com   | 208 |