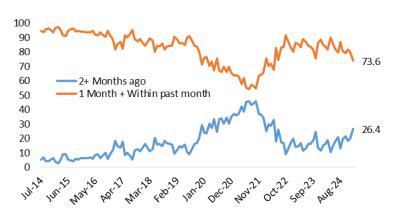

ondents who have visited each of the following.



|             | N=  |
|-------------|-----|
| Zillow      | 553 |
| Redfin      | 179 |
| Realtor.com | 333 |
| OpenDoor    | 111 |
| Offerpad    | 50  |
| Trulia      | 171 |
| Homes.com   | 208 |

# **SECTOR TRENDS**

#### WHICH OF THE FOLLOWING BEST DESCRIBES YOUR CURRENT LIVING SITUATION?



#### DO YOU EXPECT TO SELL YOUR HOME AT ANY POINT IN THE FUTURE?

#### Posed to home owners



#### WHEN IS THE LAST TIME YOU MOVED?



#### WHEN DO YOU EXPECT TO MOVE AGAIN?



#### DO YOU EXPECT TO BUY AN INVESTMENT PROPERTY AT ANY POINT IN THE FUTURE?



# **MONTHLY DATA**

#### **MORTGAGE DELINQUENCIES**

#### Last Mortgage Payment (% Homeowners)



#### Last Time Refinanced Mortgage (% Homeowners)



#### Last Mortgage Payment (% Homeowners)



# Last Time Refinanced Mortgage: Within past year (% Homeowners)



#### RECENT HOME PURCHASES





#### Date of Home Purchase (% Homeowners)



#### **FUTURE HOME PURCHASES**







#### **FAVORITE REAL ESTATE APP**





#### HOME IMPROVEMENT PROJECTS