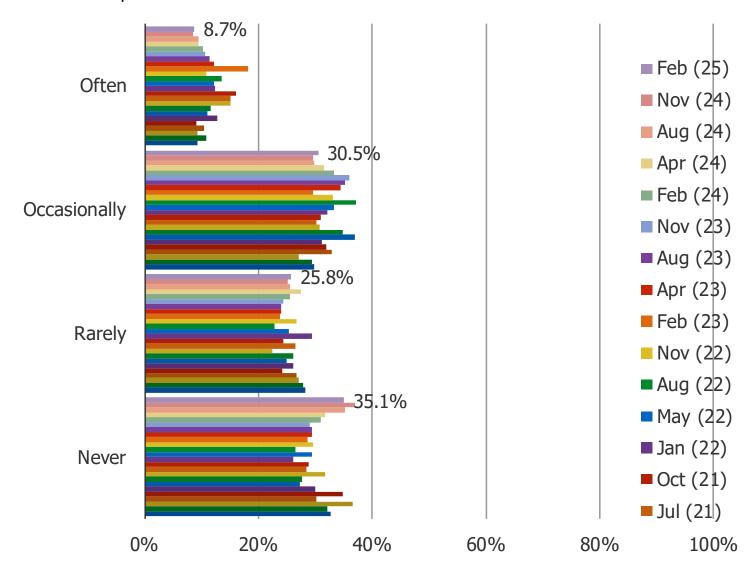

# ONLINE REAL ESTATE PLATFORM USAGE AND SENTIMENT

#### HOW OFTEN DO YOU BROWSE REAL ESTATE WEBSITES/MOBILE APPS?



#### WHEN YOU THINK OF ONLINE REAL ESTATE WEBSITES OR MOBILE APPS, WHICH DO YOU THINK OF FIRST?

Posed to respondents who browse real estate website / mobile apps.



#### HOW OFTEN DO YOU VISIT EACH OF THE FOLLOWING?

Posed to respondents who have visited each of the following.



| N=  |
|-----|
| 553 |
| 179 |
| 333 |
| 111 |
| 50  |
| 171 |
| 208 |
|     |

#### HAVE YOU RECENTLY BEEN INCREASING OR DECREASING HOW OFTEN YOU VISIT THIS SITE/APP?

Posed to respondents who have visited each of the following.



|             | N=  |
|-------------|-----|
| Zillow      | 553 |
| Redfin      | 179 |
| Realtor.com | 333 |
| OpenDoor    | 111 |
| Offerpad    | 50  |
| Trulia      | 171 |
| Homes.com   | 208 |

# **SECTOR TRENDS**

#### WHICH OF THE FOLLOWING BEST DESCRIBES YOUR CURRENT LIVIN