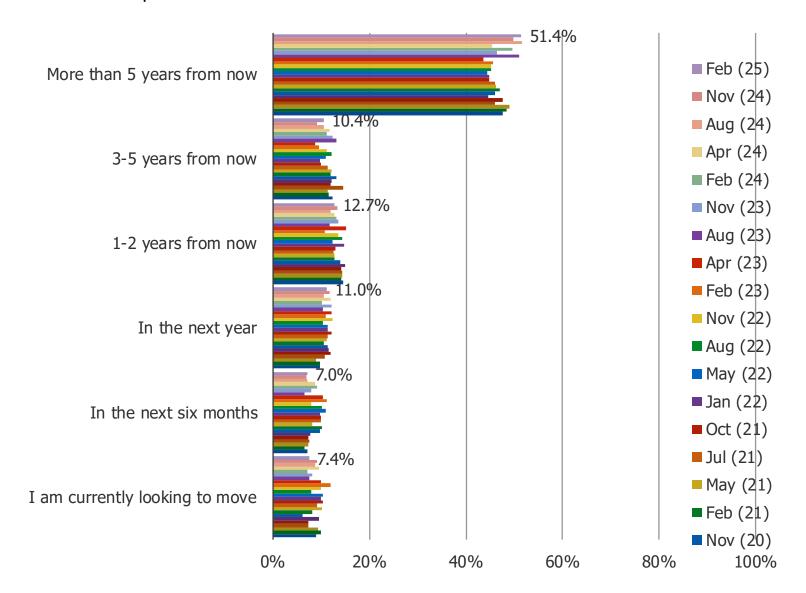

ISIT EACH OF THE FOLLOWING?

Posed to respondents who have visited each of the following.



| N=  |
|-----|
| 553 |
| 179 |
| 333 |
| 111 |
| 50  |
| 171 |
| 208 |
|     |

#### HAVE YOU RECENTLY BEEN INCREASING OR DECREASING HOW OFTEN YOU VISIT THIS SITE/APP?

Posed to respondents who have visited each of the following.



|             | N=  |
|-------------|-----|
| Zillow      | 553 |
| Redfin      | 179 |
| Realtor.com | 333 |
| OpenDoor    | 111 |
| Offerpad    | 50  |
| Trulia      | 171 |
| Homes.com   | 208 |

# **SECTOR TRENDS**

#### WHICH OF THE FOLLOWING BEST DESCRIBES YOUR CURRENT LIVING SITUATION?



#### DO YOU EXPECT TO SELL YOUR HOME AT ANY POINT IN THE FUTURE?

#### Posed to home owners



#### WHEN IS THE LAST TIME YOU MOVED?



#### WHEN DO YOU EXPECT TO MOVE AGAIN?



#### DO YOU EXPECT TO BUY AN INVESTMENT PROPERTY AT ANY POINT IN THE FUTURE?



# **MONTHLY DATA**

#### **MORTGAGE DELINQUENCIES**

#### Last Mortgage Payment (% Homeowners)



#### Last Time Refinanced Mortgage (% Homeowners)



#### Last Mortgage Payment (% Homeowners)



# Last Time Refinanced Mortgage: Within past year (% Homeowners)



#### RECENT HOME PURCHASES





#### Date of Home Purchase (% Homeowners)



#### **FUTURE HOME PURCHASES**







#### **FAVORITE REAL ESTATE APP**





#### HOME IMPROVEMENT PROJECTS