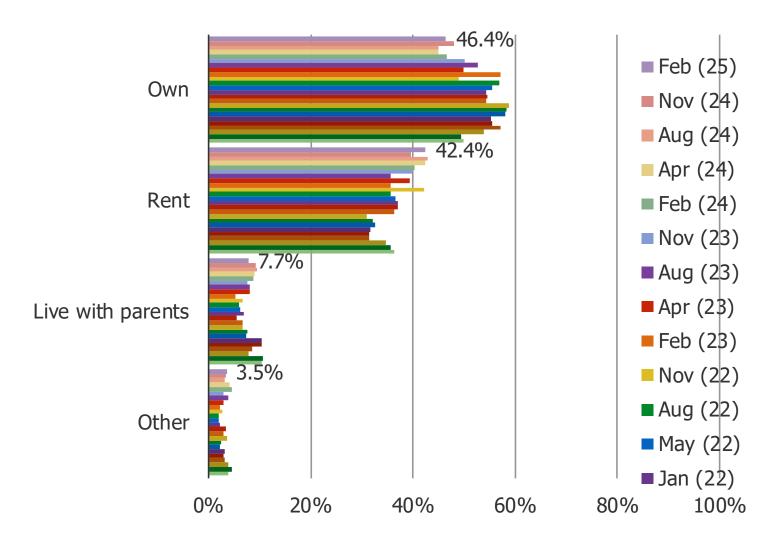

U THINK OF ONLINE REAL ESTATE WEBSITES OR MOBILE APPS, WHICH DO YOU THINK OF FIRST?

Posed to respondents who browse real estate website / mobile apps.



#### HOW OFTEN DO YOU VISIT EACH OF THE FOLLOWING?

Posed to respondents who have visited each of the following.



| N=  |
|-----|
| 553 |
| 179 |
| 333 |
| 111 |
| 50  |
| 171 |
| 208 |
|     |

#### HAVE YOU RECENTLY BEEN INCREASING OR DECREASING HOW OFTEN YOU VISIT THIS SITE/APP?

Posed to respondents who have visited each of the following.



|             | N=  |
|-------------|-----|
| Zillow      | 553 |
| Redfin      | 179 |
| Realtor.com | 333 |
| OpenDoor    | 111 |
| Offerpad    | 50  |
| Trulia      | 171 |
| Homes.com   | 208 |

# **SECTOR TRENDS**

#### WHICH OF THE FOLLOWING BEST DESCRIBES YOUR CURRENT LIVING SITUATION?



#### DO YOU EXPECT TO SELL YOUR HOME AT ANY POINT IN THE FUTURE?

#### Posed to home owners



#### WHEN IS THE LAST TIME YOU MOVED?



#### WHEN DO YOU EXPECT TO MOVE AGAIN?



#### DO YOU EXPECT TO BUY AN INVESTMENT PROPERTY AT ANY POINT IN THE FUTURE?



# **MONTHLY DATA**

#### **MORTGAGE DELINQUENCIES**

#### Last Mortgage Payment (% Homeowners)



#### Last Time Refinanced Mortgage (% Homeowners)



#### Last Mortgage Payment (% Homeowners)



# Last Time Refinanced Mortgage: Within past year (% Homeowners)



#### RECENT HOME PURCHASES





#### Date of Home Purchase (% Homeowners)



#### **FUTURE HOME PURCHASES**







#### **FAVORITE REAL ESTATE APP**





#### HOME IMPROVEMENT PROJECTS