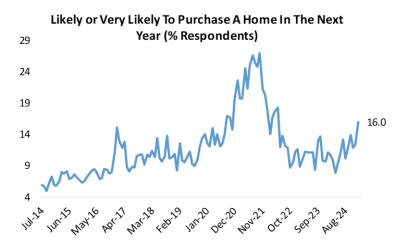

| Offerpad    | 50  |
| Trulia      | 171 |
| Homes.com   | 208 |

# **SECTOR TRENDS**

#### WHICH OF THE FOLLOWING BEST DESCRIBES YOUR CURRENT LIVING SITUATION?



#### DO YOU EXPECT TO SELL YOUR HOME AT ANY POINT IN THE FUTURE?

#### Posed to home owners



#### WHEN IS THE LAST TIME YOU MOVED?



#### WHEN DO YOU EXPECT TO MOVE AGAIN?



#### DO YOU EXPECT TO BUY AN INVESTMENT PROPERTY AT ANY POINT IN THE FUTURE?



# **MONTHLY DATA**

#### **MORTGAGE DELINQUENCIES**

#### Last Mortgage Payment (% Homeowners)



#### Last Time Refinanced Mortgage (% Homeowners)



#### Last Mortgage Payment (% Homeowners)



# Last Time Refinanced Mortgage: Within past year (% Homeowners)



#### RECENT HOME PURCHASES





#### Date of Home Purchase (% Homeowners)



#### **FUTURE HOME PURCHASES**







#### **FAVORITE REAL ESTATE APP**





#### HOME IMPROVEMENT PROJECTS