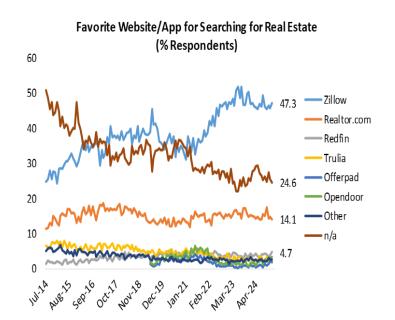

171 |
| Homes.com   | 208 |

# **SECTOR TRENDS**

#### WHICH OF THE FOLLOWING BEST DESCRIBES YOUR CURRENT LIVING SITUATION?



#### DO YOU EXPECT TO SELL YOUR HOME AT ANY POINT IN THE FUTURE?

#### Posed to home owners



#### WHEN IS THE LAST TIME YOU MOVED?



#### WHEN DO YOU EXPECT TO MOVE AGAIN?



#### DO YOU EXPECT TO BUY AN INVESTMENT PROPERTY AT ANY POINT IN THE FUTURE?



# **MONTHLY DATA**

#### **MORTGAGE DELINQUENCIES**

#### Last Mortgage Payment (% Homeowners)



#### Last Time Refinanced Mortgage (% Homeowners)



#### Last Mortgage Payment (% Homeowners)



# Last Time Refinanced Mortgage: Within past year (% Homeowners)



#### RECENT HOME PURCHASES





#### Date of Home Purchase (% Homeowners)



#### **FUTURE HOME PURCHASES**







#### **FAVORITE REAL ESTATE APP**





#### HOME IMPROVEMENT PROJECTS