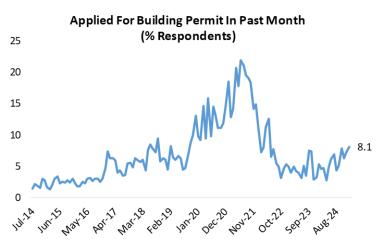

|
| Offerpad    | 50  |
| Trulia      | 171 |
| Homes.com   | 208 |

# **SECTOR TRENDS**

#### WHICH OF THE FOLLOWING BEST DESCRIBES YOUR CURRENT LIVING SITUATION?



#### DO YOU EXPECT TO SELL YOUR HOME AT ANY POINT IN THE FUTURE?

#### Posed to home owners



#### WHEN IS THE LAST TIME YOU MOVED?



#### WHEN DO YOU EXPECT TO MOVE AGAIN?



#### DO YOU EXPECT TO BUY AN INVESTMENT PROPERTY AT ANY POINT IN THE FUTURE?



# **MONTHLY DATA**

#### **MORTGAGE DELINQUENCIES**

#### Last Mortgage Payment (% Homeowners)



#### Last Time Refinanced Mortgage (% Homeowners)



#### Last Mortgage Payment (% Homeowners)



# Last Time Refinanced Mortgage: Within past year (% Homeowners)



#### RECENT HOME PURCHASES





#### Date of Home Purchase (% Homeowners)



#### **FUTURE HOME PURCHASES**







#### **FAVORITE REAL ESTATE APP**





#### HOME IMPROVEMENT PROJECTS