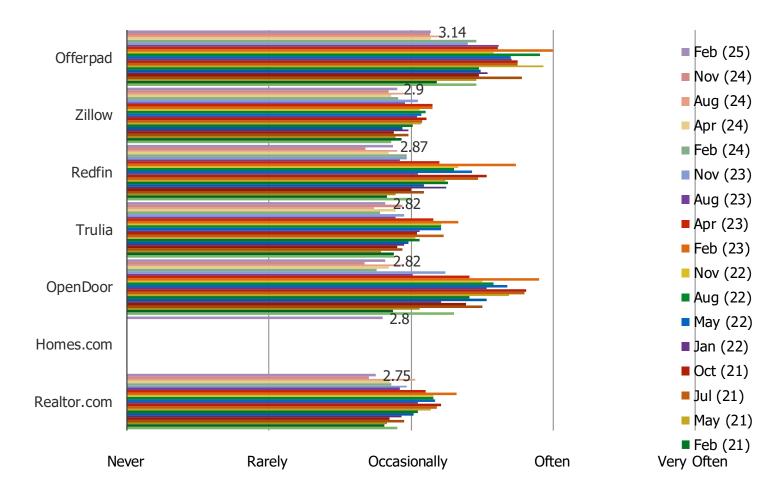

#### HOW OFTEN DO YOU VISIT EACH OF THE FOLLOWING?

Posed to respondents who have visited each of the following.

| N=  |
|-----|
| 553 |
| 179 |
| 333 |
| 111 |
| 50  |
| 171 |
| 208 |
|     |