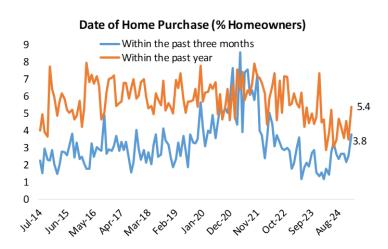

illow      | 553 |
| Redfin      | 179 |
| Realtor.com | 333 |
| OpenDoor    | 111 |
| Offerpad    | 50  |
| Trulia      | 171 |
| Homes.com   | 208 |

# **SECTOR TRENDS**

#### WHICH OF THE FOLLOWING BEST DESCRIBES YOUR CURRENT LIVING SITUATION?



#### DO YOU EXPECT TO SELL YOUR HOME AT ANY POINT IN THE FUTURE?

#### Posed to home owners



#### WHEN IS THE LAST TIME YOU MOVED?



#### WHEN DO YOU EXPECT TO MOVE AGAIN?



#### DO YOU EXPECT TO BUY AN INVESTMENT PROPERTY AT ANY POINT IN THE FUTURE?



# **MONTHLY DATA**

#### **MORTGAGE DELINQUENCIES**

#### Last Mortgage Payment (% Homeowners)



#### Last Time Refinanced Mortgage (% Homeowners)



#### Last Mortgage Payment (% Homeowners)



# Last Time Refinanced Mortgage: Within past year (% Homeowners)



#### RECENT HOME PURCHASES





#### Date of Home Purchase (% Homeowners)



#### **FUTURE HOME PURCHASES**







#### **FAVORITE REAL ESTATE APP**





#### HOME IMPROVEMENT PROJECTS