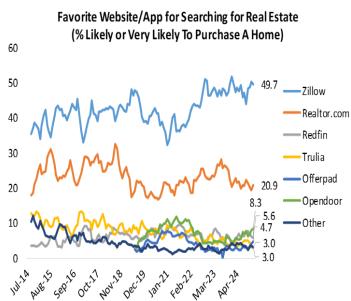

71 |
| Homes.com   | 208 |

# **SECTOR TRENDS**

#### WHICH OF THE FOLLOWING BEST DESCRIBES YOUR CURRENT LIVING SITUATION?



#### DO YOU EXPECT TO SELL YOUR HOME AT ANY POINT IN THE FUTURE?

#### Posed to home owners



#### WHEN IS THE LAST TIME YOU MOVED?



#### WHEN DO YOU EXPECT TO MOVE AGAIN?



#### DO YOU EXPECT TO BUY AN INVESTMENT PROPERTY AT ANY POINT IN THE FUTURE?



# **MONTHLY DATA**

#### **MORTGAGE DELINQUENCIES**

#### Last Mortgage Payment (% Homeowners)



#### Last Time Refinanced Mortgage (% Homeowners)



#### Last Mortgage Payment (% Homeowners)



# Last Time Refinanced Mortgage: Within past year (% Homeowners)



#### RECENT HOME PURCHASES





#### Date of Home Purchase (% Homeowners)



#### **FUTURE HOME PURCHASES**







#### **FAVORITE REAL ESTATE APP**





#### HOME IMPROVEMENT PROJECTS