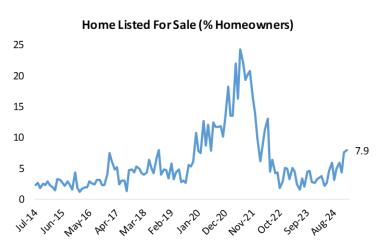

low      | 553 |
| Redfin      | 179 |
| Realtor.com | 333 |
| OpenDoor    | 111 |
| Offerpad    | 50  |
| Trulia      | 171 |
| Homes.com   | 208 |

# **SECTOR TRENDS**

#### WHICH OF THE FOLLOWING BEST DESCRIBES YOUR CURRENT LIVING SITUATION?



#### DO YOU EXPECT TO SELL YOUR HOME AT ANY POINT IN THE FUTURE?

#### Posed to home owners



#### WHEN IS THE LAST TIME YOU MOVED?



#### WHEN DO YOU EXPECT TO MOVE AGAIN?



#### DO YOU EXPECT TO BUY AN INVESTMENT PROPERTY AT ANY POINT IN THE FUTURE?



# **MONTHLY DATA**

#### **MORTGAGE DELINQUENCIES**

#### Last Mortgage Payment (% Homeowners)



#### Last Time Refinanced Mortgage (% Homeowners)



#### Last Mortgage Payment (% Homeowners)



# Last Time Refinanced Mortgage: Within past year (% Homeowners)



#### RECENT HOME PURCHASES





#### Date of Home Purchase (% Homeowners)



#### **FUTURE HOME PURCHASES**







#### **FAVORITE REAL ESTATE APP**





#### HOME IMPROVEMENT PROJECTS