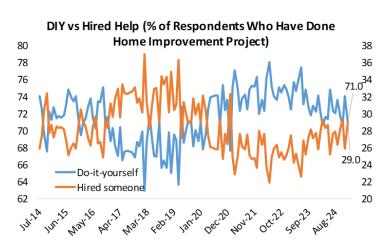

TRENDS**

#### WHICH OF THE FOLLOWING BEST DESCRIBES YOUR CURRENT LIVING SITUATION?



#### DO YOU EXPECT TO SELL YOUR HOME AT ANY POINT IN THE FUTURE?

#### Posed to home owners



#### WHEN IS THE LAST TIME YOU MOVED?



#### WHEN DO YOU EXPECT TO MOVE AGAIN?



#### DO YOU EXPECT TO BUY AN INVESTMENT PROPERTY AT ANY POINT IN THE FUTURE?



# **MONTHLY DATA**

#### **MORTGAGE DELINQUENCIES**

#### Last Mortgage Payment (% Homeowners)



#### Last Time Refinanced Mortgage (% Homeowners)



#### Last Mortgage Payment (% Homeowners)



# Last Time Refinanced Mortgage: Within past year (% Homeowners)



#### RECENT HOME PURCHASES





#### Date of Home Purchase (% Homeowners)



#### **FUTURE HOME PURCHASES**







#### **FAVORITE REAL ESTATE APP**





#### HOME IMPROVEMENT PROJECTS