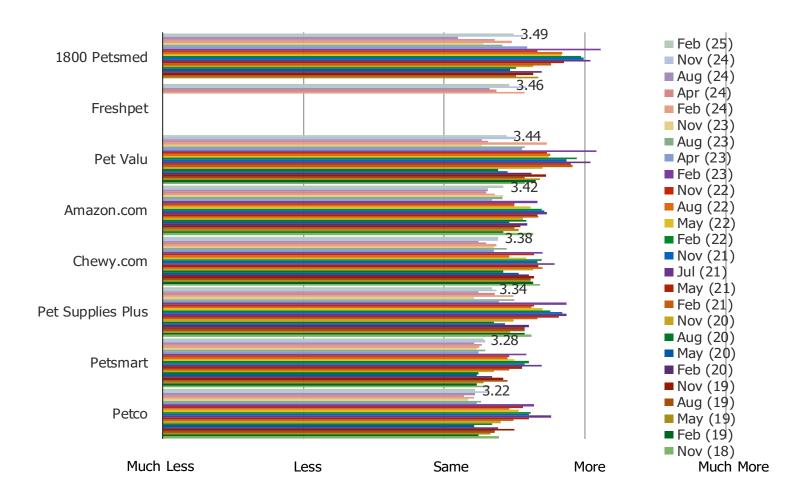

| 14/14/14/       | nacho | keintel  | com |
|-----------------|-------|----------|-----|
| <b>VVVVVV</b> . | DESDU | VEILICE. |     |

Pet Retail

PET PRODUCT TYPES: IN-STORES OR ONLINE

#### DO YOU PREFER TO BUY THE FOLLOWING TYPES OF PRODUCTS IN-STORES OR ONLINE?

| www. | bespo | keinte | I.com |
|------|-------|--------|-------|

| BESPOKE  | MARKET | INTELL | IGENCE |
|----------|--------|--------|--------|
| Dat Data | sil    |        |        |