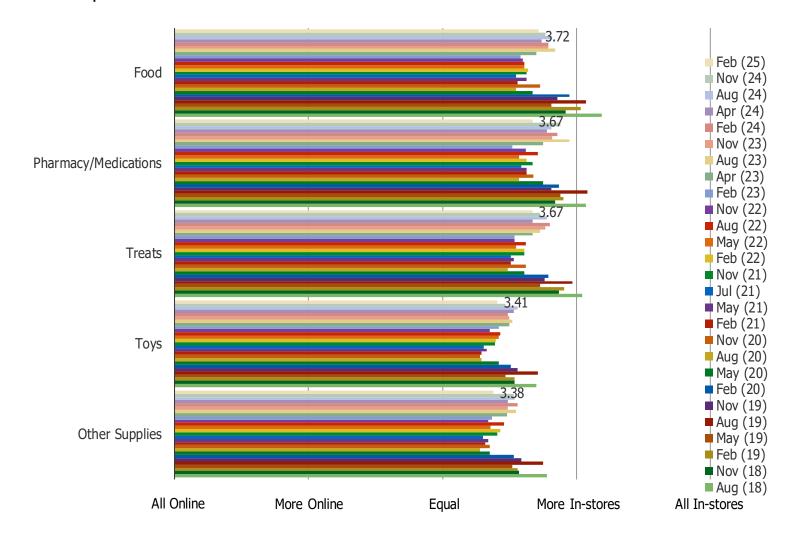

# RESPONDENTS WHO PURCHASED ITEMS IN THE PAST MONTH

HAVE YOU SHOPPED ANY OF THE FOLLOWING RETAILERS IN THE PAST MONTH FOR PET PRODUCTS? (SELECT ALL THAT APPLY)