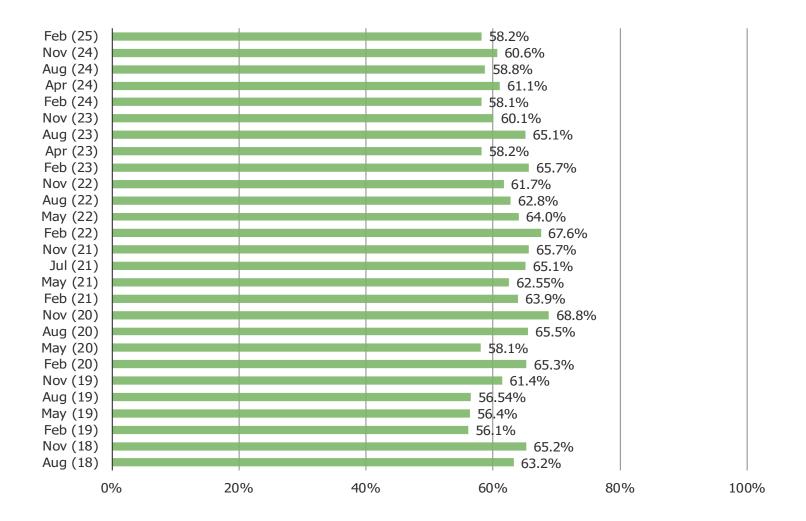

each of the following retailers in the past month



THINKING ABOUT THE LAST TIME YOU PURCHASED PET FOOD OR PRODUCTS, FROM WHICH RETAILER DID YOU MAKE THE PURCHASE?



THINKING ABOUT THE NEXT TIME YOU NEED TO PURCHASE PET FOOD OR PRODUCTS, FROM WHICH RETAILER WILL YOU BE MOST LIKELY TO PURCHASE FROM?



|           |       | المستحدة مانا |      |
|-----------|-------|---------------|------|
| $WWM_{-}$ | pespo | keintel       | .com |

Pet Retail

**CROSS-SHOPPING AMAZON** 

WHEN YOU SHOP FOR PET FOOD OR PRODUCTS FROM THE FOLLOWING, HOW LIKELY ARE YOU TO PRICE CHECK THE ITEM ON AMAZON BEFORE MAKING THE PURCHASE?

Posed to pet owners who regularly or occasionally shop each of the following.



# PET OWNER BACKGROUND

#### DO YOU CURRENTLY HAVE ONE OR MORE PETS?

Posed to all respondents.



#### HOW MANY PETS DO YOU HAVE?



#### WHAT KIND OF PET(S) DO YOU HAVE? (SELECT ALL THAT APPLY)