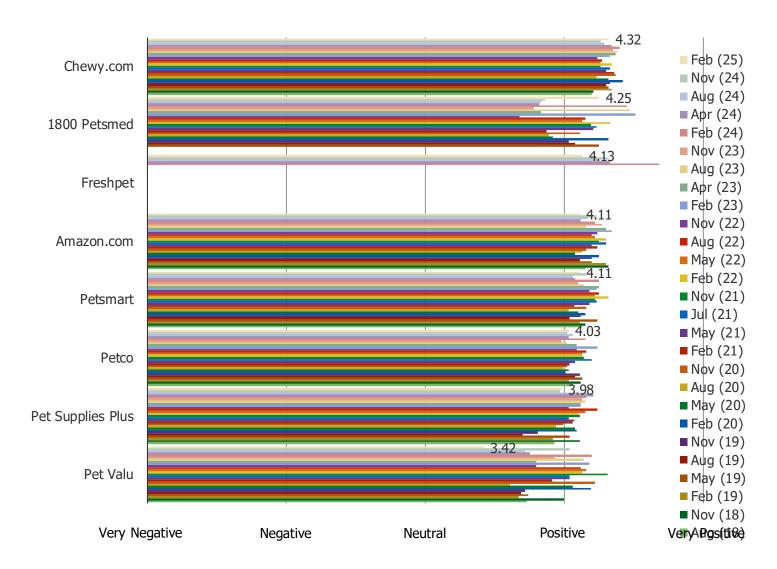

#### WHAT IS YOUR OPINION OF THIS RETAILER IN GENERAL FOR PET PRODUCT PURCHASES?

Posed to pet owners who have shopped each of the following retailers in the past month

THINKING ABOUT THE LAST TIME YOU PURCHASED PET FOOD OR PRODUCTS, FROM WHICH RETAILER DID YOU MAKE THE PURCHASE?