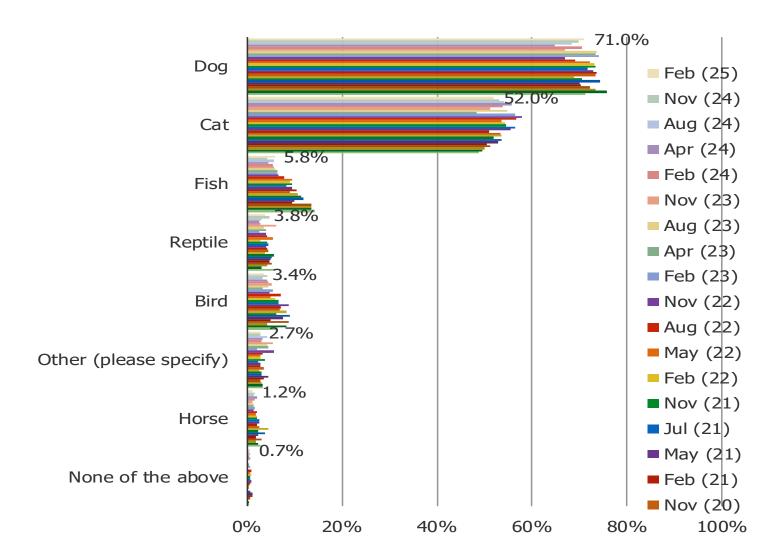

FOOD OR PRODUCTS, FROM WHICH RETAILER DID YOU MAKE THE PURCHASE?



THINKING ABOUT THE NEXT TIME YOU NEED TO PURCHASE PET FOOD OR PRODUCTS, FROM WHICH RETAILER WILL YOU BE MOST LIKELY TO PURCHASE FROM?



|           |       | المستحدة مانا |      |
|-----------|-------|---------------|------|
| $WWM_{-}$ | pespo | keintel       | .com |

Pet Retail

**CROSS-SHOPPING AMAZON** 

WHEN YOU SHOP FOR PET FOOD OR PRODUCTS FROM THE FOLLOWING, HOW LIKELY ARE YOU TO PRICE CHECK THE ITEM ON AMAZON BEFORE MAKING THE PURCHASE?

Posed to pet owners who regularly or occasionally shop each of the following.



# PET OWNER BACKGROUND

#### DO YOU CURRENTLY HAVE ONE OR MORE PETS?

Posed to all respondents.



#### HOW MANY PETS DO YOU HAVE?



#### WHAT KIND OF PET(S) DO YOU HAVE? (SELECT ALL THAT APPLY)