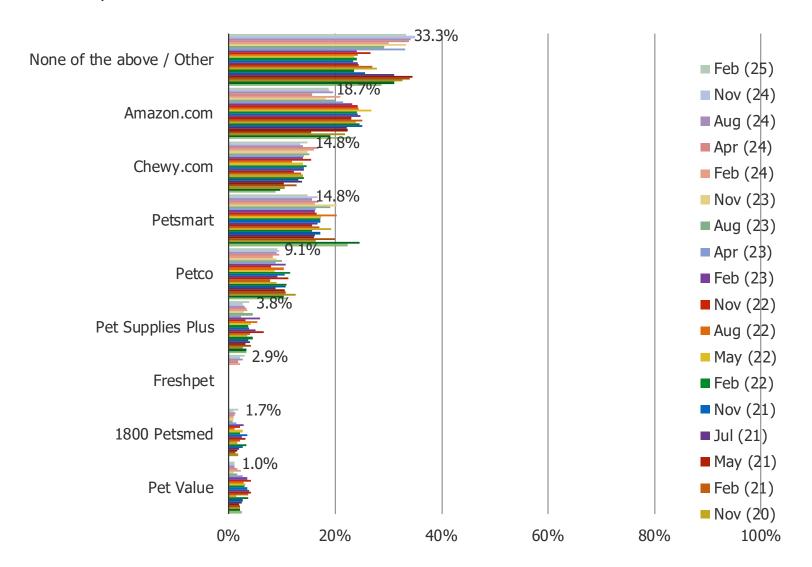

#### WHAT IS YOUR OPINION OF THIS RETAILER IN GENERAL FOR PET PRODUCT PURCHASES?

Posed to pet owners who have shopped each of the following retailers in the past month

THINKING ABOUT THE LAST TIME YOU PURCHASED PET FOOD OR PRODUCTS, FROM WHICH RETAILER DID YOU MAKE THE PURCHASE?