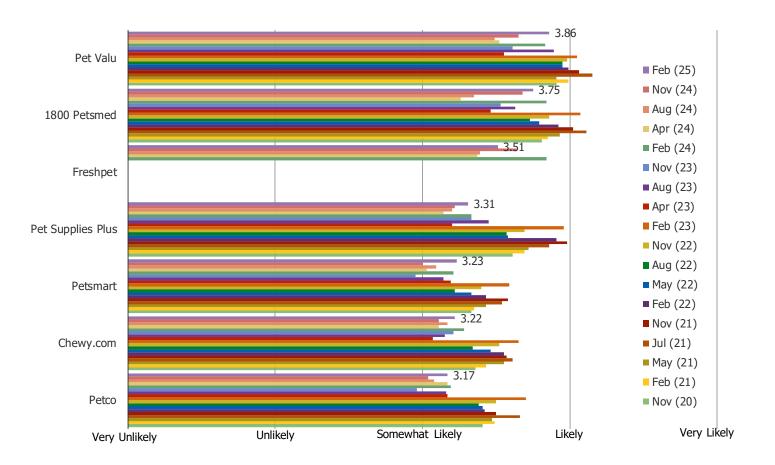

# RESPONDENTS WHO REGULARLY OR OCCASIONALLY SHOP EACH RETAILER

DO YOU EXPECT TO USE THIS RETAILER FOR PET FOOD AND PRODUCTS MORE OR LESS OFTEN THAN YOU ARE NOW GOING FORWARD?

Posed to those who regularly or occasionally shop the following for pet food and products