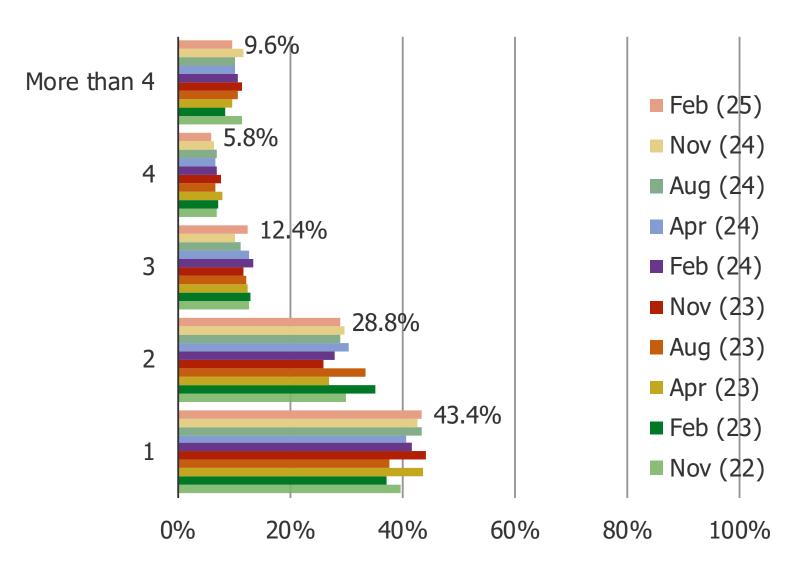

the past month



THINKING ABOUT THE LAST TIME YOU PURCHASED PET FOOD OR PRODUCTS, FROM WHICH RETAILER DID YOU MAKE THE PURCHASE?



THINKING ABOUT THE NEXT TIME YOU NEED TO PURCHASE PET FOOD OR PRODUCTS, FROM WHICH RETAILER WILL YOU BE MOST LIKELY TO PURCHASE FROM?



|           |       | المستحدة مانا |      |
|-----------|-------|---------------|------|
| $WWM_{-}$ | pespo | keintel       | .com |

Pet Retail

**CROSS-SHOPPING AMAZON** 

WHEN YOU SHOP FOR PET FOOD OR PRODUCTS FROM THE FOLLOWING, HOW LIKELY ARE YOU TO PRICE CHECK THE ITEM ON AMAZON BEFORE MAKING THE PURCHASE?

Posed to pet owners who regularly or occasionally shop each of the following.



# PET OWNER BACKGROUND

#### DO YOU CURRENTLY HAVE ONE OR MORE PETS?

Posed to all respondents.



#### HOW MANY PETS DO YOU HAVE?



#### WHAT KIND OF PET(S) DO YOU HAVE? (SELECT ALL THAT APPLY)