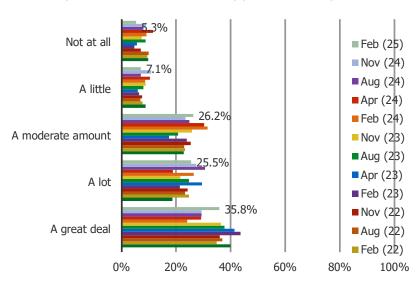

#### How much of a role do the brands available at Dick's play in your decision to shop at Dick's?

Posed to all respondents who have shopped Dick's.