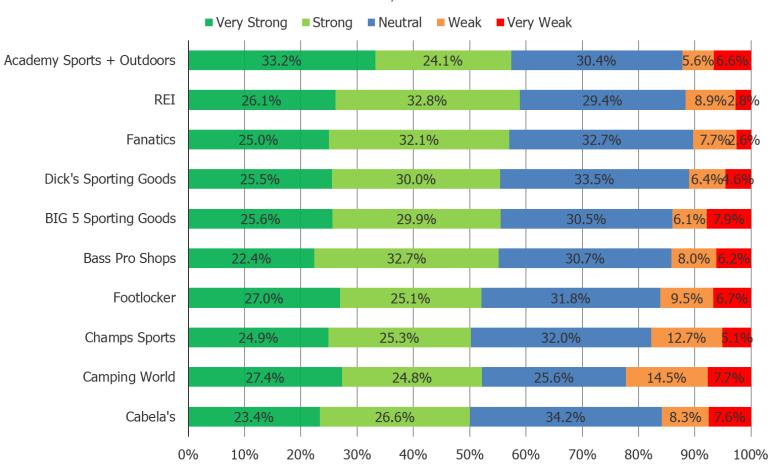

### Please rate the strength of your relationship with the following:

Posed to all respondents who have shopped the below.

|                           | N=  |
|---------------------------|-----|
| Academy Sports + Outdoors | 282 |
| REI                       | 180 |
| Fanatics                  | 153 |
| Dick's Sporting Goods     | 750 |
| BIG 5 Sporting Goods      | 164 |
| Bass Pro Shops            | 384 |
| Footlocker                | 572 |
| Champs Sports             | 247 |
| Cabela's                  | 278 |
| Camping World             | 116 |
|                           |     |