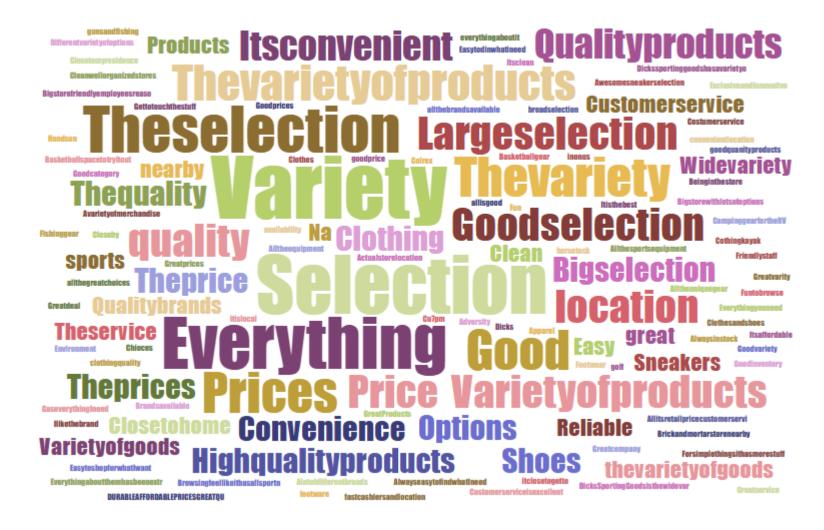

#### What do you like most about Dick's sporting goods?

Posed to all respondents who have shopped Dick's.

February 2025

N = 750