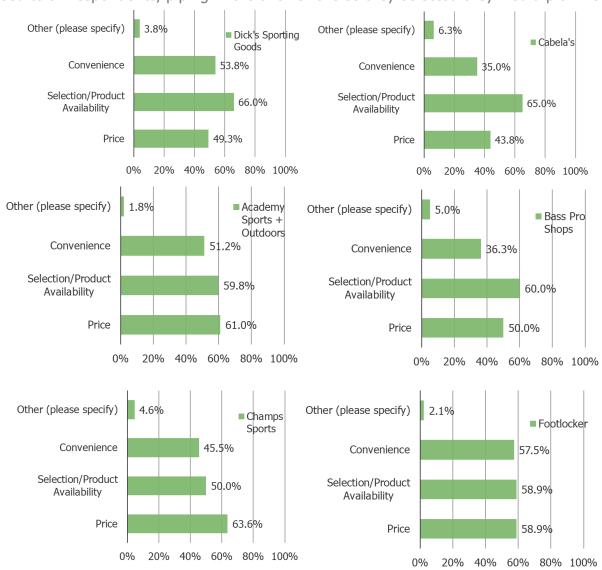

### Why would you be most likely to choose \_\_\_\_\_ over other shown on the prior page? (Select ALL that apply)

Posed to all respondents, piping in the answer choice they selected they would pick if shopping for sporting goods today.