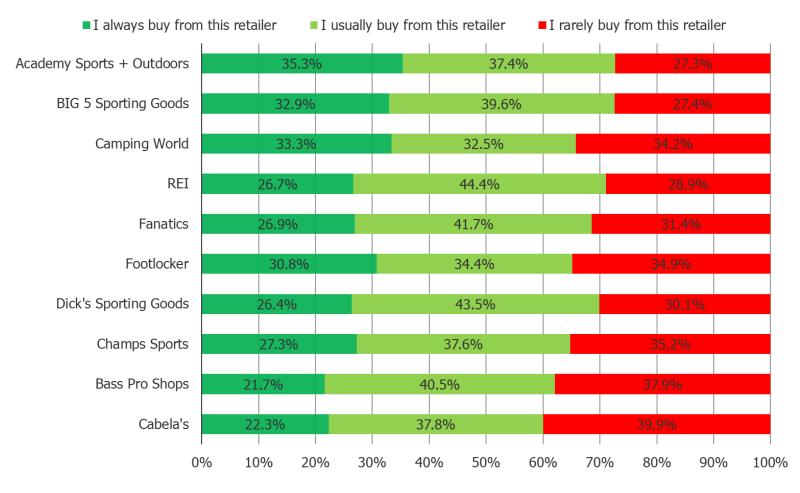

## Thinking of the types of items that you have bought from this retailer for, how loyal are you to this retailer for these purchases?

Posed to all respondents who shop the below retailers.

|                           | N=  |
|---------------------------|-----|
| Academy Sports + Outdoors | 282 |
| BIG 5 Sporting Goods      | 164 |
| Camping World             | 116 |
| REI                       | 180 |
| Dick's Sporting Goods     | 750 |
| Footlocker                | 572 |
| Fanatics                  | 153 |
| Champs Sports             | 247 |
| Bass Pro Shops            | 384 |
| Cabela's                  | 278 |
|                           |     |