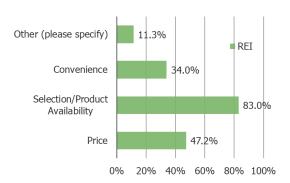

### Why would you be most likely to choose \_\_\_\_\_ over other shown on the prior page? (Select ALL that apply)

Posed to all respondents, piping in the answer choice they selected they would pick if shopping for sporting goods today.