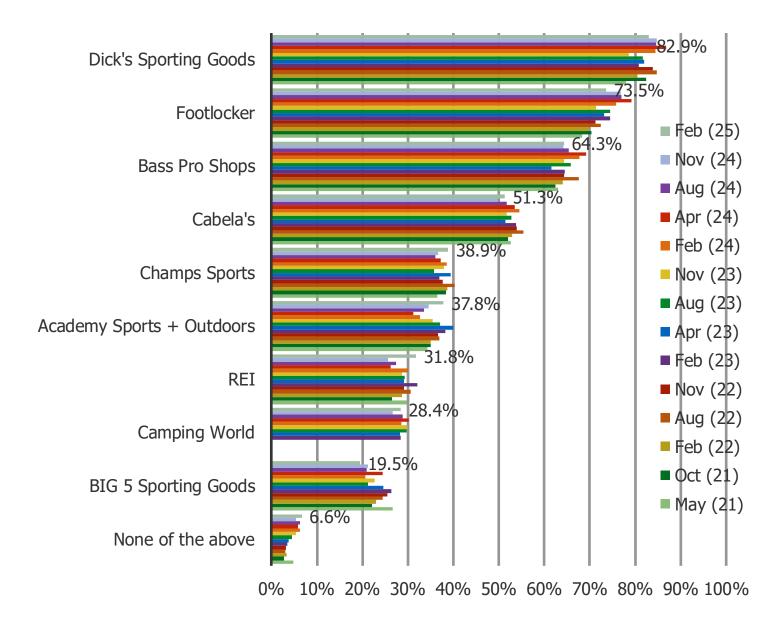

### Have you ever purchased anything form the following retailers?

Posed to all respondents.