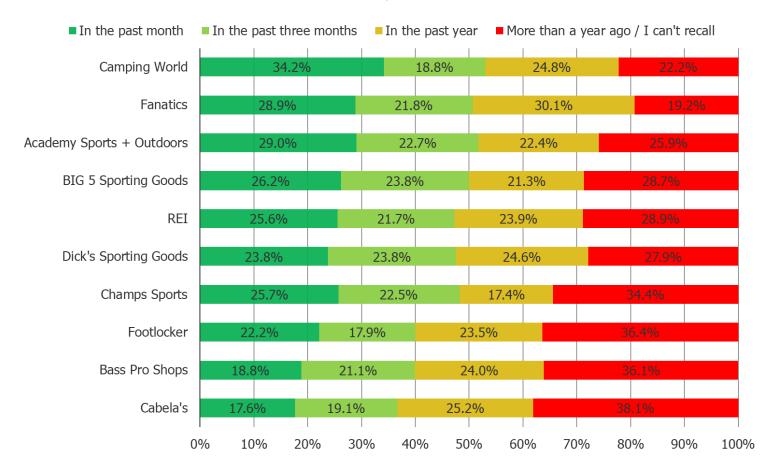

### When did you most recently purchase something from the following?

Posed to all respondents who have purchased from the below.

|                           | N=  |
|---------------------------|-----|
| Camping World             | 116 |
| Fanatics                  | 153 |
| Academy Sports + Outdoors | 282 |
| BIG 5 Sporting Goods      | 164 |
| REI                       | 180 |
| Dick's Sporting Goods     | 750 |
| Champs Sports             | 247 |
| Footlocker                | 572 |
| Bass Pro Shops            | 384 |
| Cabela's                  | 278 |