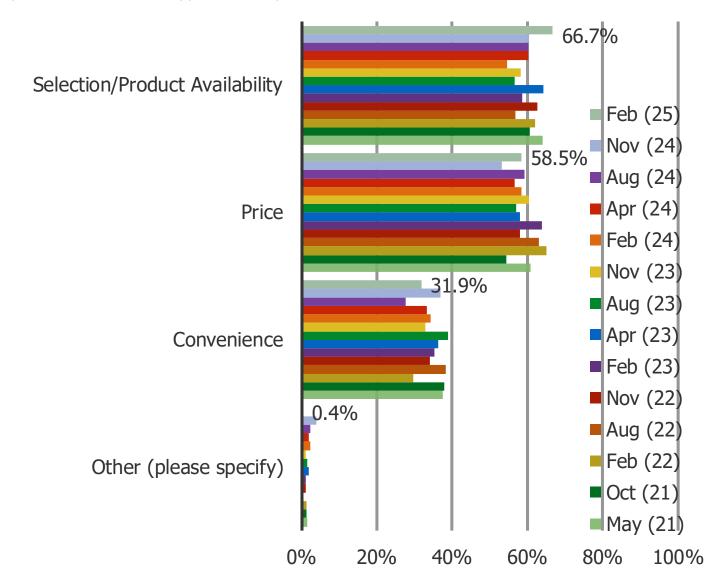

### When you shop Academy Sports and Outdoors, which typically describes why you chose Academy? (Please select 1-2 choices)

Posed to all respondents who have shopped Academy.