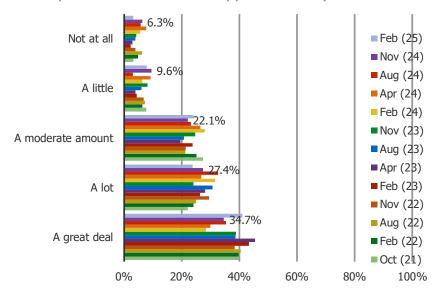

### How much of a role do the brands available at Academy play in your decision to shop at Academy?

Posed to all respondents who have shopped Academy.

Fill-in: Which brands are important?