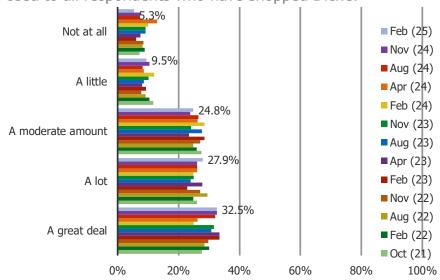

#### How much of a role do the brands available at Dick's play in your decision to shop at Dick's?

Posed to all respondents who have shopped Dick's.