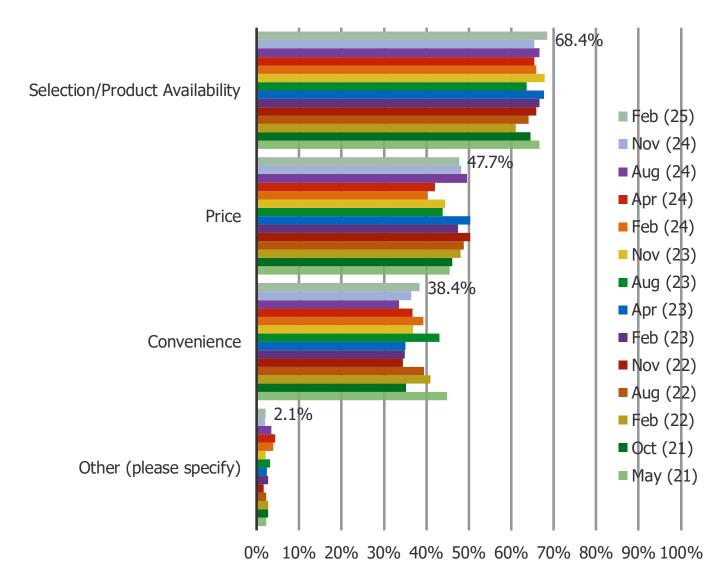

### How much of a role do the types of products available at Dick's play in your decision to shop at Dick's?

Posed to all respondents who have shopped Dick's.

Fill-in: Which products are important?