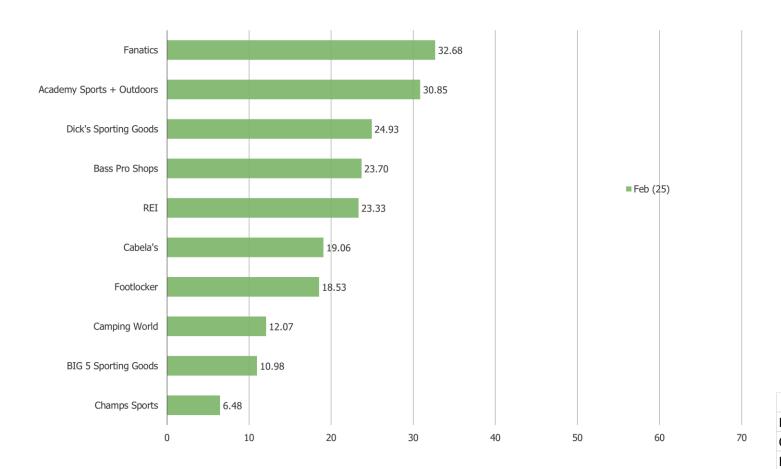

### How likely are you to recommend the following to a friend or colleague?

Posed to all respondents who have shopped the below ever.

|                           | N=  |
|---------------------------|-----|
| Dick's Sporting Goods     | 750 |
| Cabela's                  | 278 |
| REI                       | 180 |
| Academy Sports + Outdoors | 282 |
| Bass Pro Shops            | 384 |
| BIG 5 Sporting Goods      | 164 |
| Champs Sports             | 247 |
| Footlocker                | 572 |
| Camping World             | 116 |
| Fanatics                  | 153 |