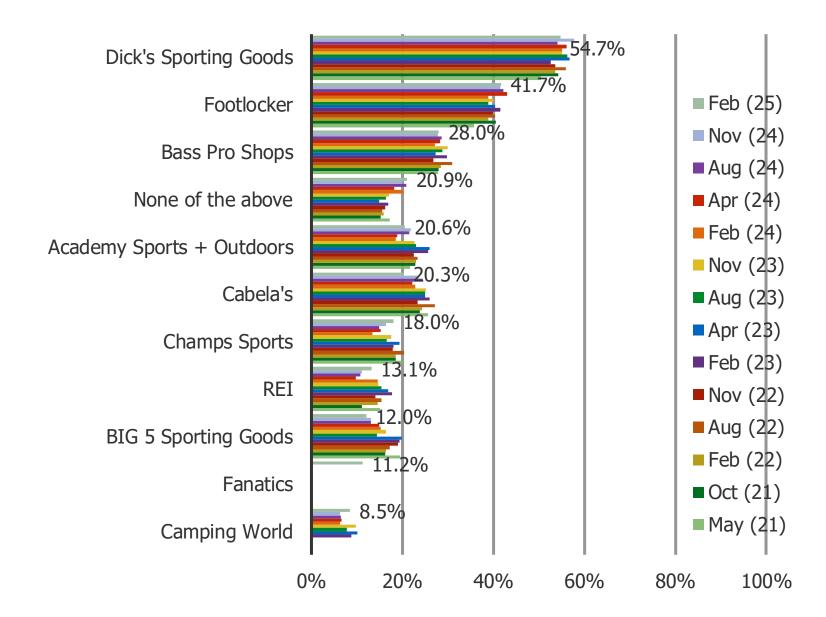

### If you had to buy sporting goods/apparel or any related items that these retailers sell, which of the following retailers would you be most likely to choose?

Posed to all respondents.

<sup>\*</sup> Reasons why respondents selected each of the above over the rest of the list explained on the next page.

|                           | N=  |
|---------------------------|-----|
| Dick's Sporting Goods     | 556 |
| Cabela's                  | 80  |
| REI                       | 53  |
| Academy Sports + Outdoors | 164 |
| Bass Pro Shops            | 80  |
| BIG 5 Sporting Goods      | 49  |
| Champs Sports             | 44  |
| Footlocker                | 141 |