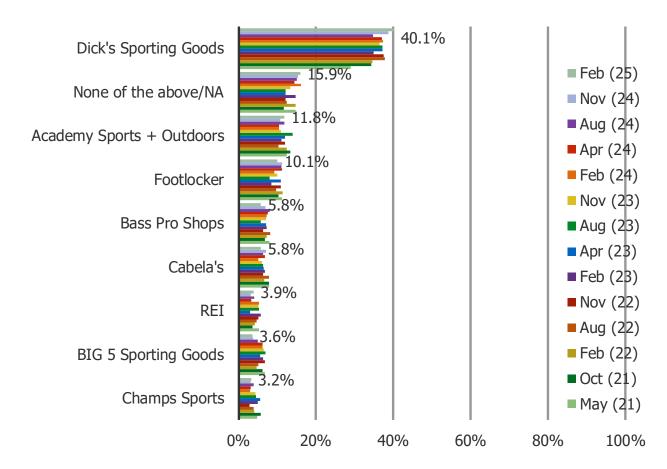

### If you had to buy sporting goods/apparel or any related items that these retailers sell, which of the following retailers would you be most likely to choose?

Posed to all respondents.

<sup>\*</sup> Reasons why respondents selected each of the above over the rest of the list explained on the next page.