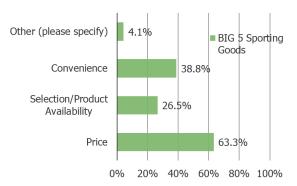

### Why would you be most likely to choose \_\_\_\_\_ over other shown on the prior page? (Select ALL that apply)

Posed to all respondents, piping in the answer choice they selected they would pick if shopping for sporting goods today.