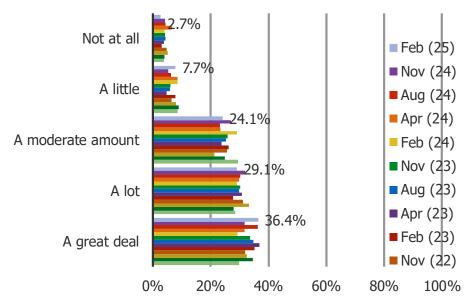

### How much of a role do the types of products available at Dick's play in your decision to shop at Dick's?

Posed to all respondents who have shopped Dick's.

Fill-in: Which products are important?