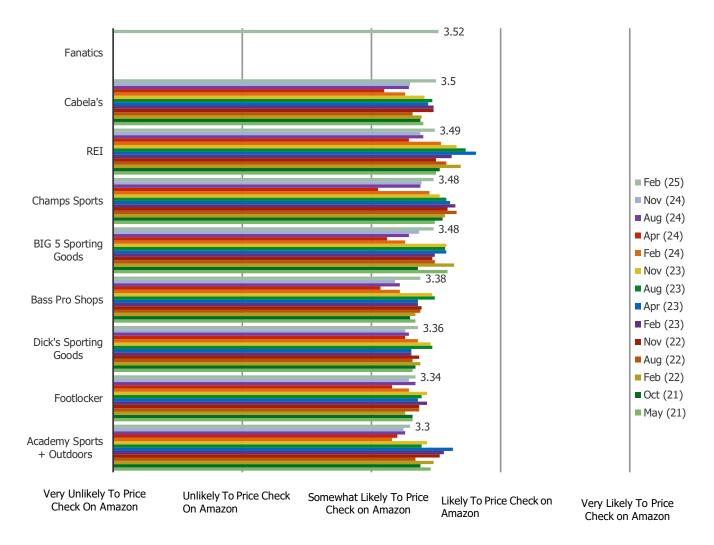

# When you shop the following, how likely are you to check the price of the item on Amazon before you buy it from this retailer?

Posed to all respondents who have shopped the below.

|                           | N=  |
|---------------------------|-----|
| Dick's Sporting Goods     | 750 |
| Cabela's                  | 278 |
| REI                       | 180 |
| Academy Sports + Outdoors | 282 |
| Bass Pro Shops            | 384 |
| BIG 5 Sporting Goods      | 164 |
| Champs Sports             | 247 |
| Footlocker                | 572 |
| Camping World             | 116 |
| Fanatics                  | 153 |