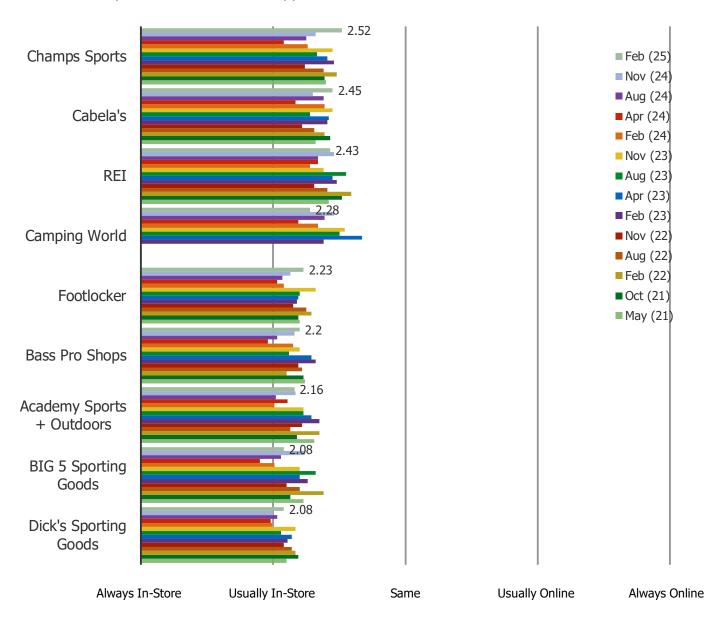

### How do you prefer to shop the following?

Posed to all respondents who have shopped the below.

|                           | N=  |
|---------------------------|-----|
| Dick's Sporting Goods     | 750 |
| Cabela's                  | 278 |
| REI                       | 180 |
| Academy Sports + Outdoors | 282 |
| Bass Pro Shops            | 384 |
| BIG 5 Sporting Goods      | 164 |
| Champs Sports             | 247 |
| Footlocker                | 572 |
| Camping World             | 116 |
| Fanatics                  | 153 |