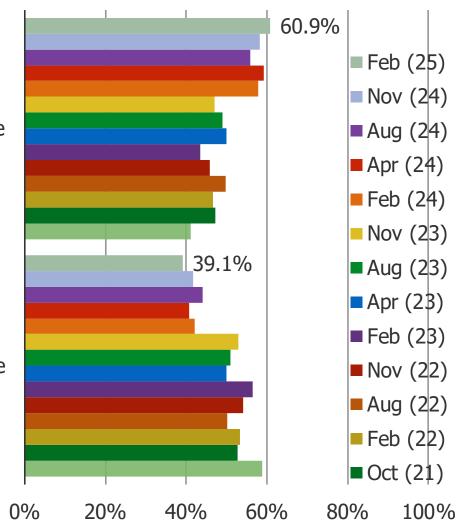

#### WHICH IS YOUR PREFERENCE FOR GAMBLING ON SPORTS?

Posed to all respondents who gamble on sports more often than never and only use one ap p to gamble on sports.