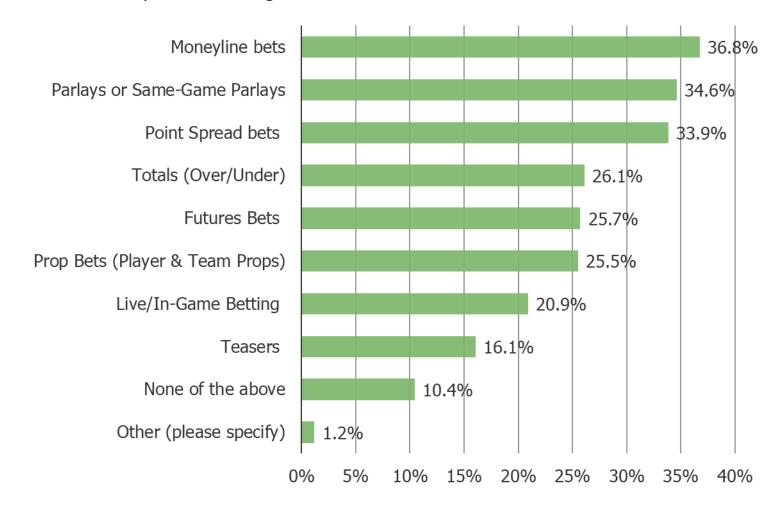

#### WHICH OF THE FOLLOWING TYPES OF BETS DO YOU TYPICALLY MAKE? SELECT ALL THAT APPLY

Posed to all respondents who gamble more often than never.

WHICH OF THE FOLLOWING TYPES OF BETS DO YOU EXPECT TO INCREASE YOUR USAGE OF GOING FORWARD?