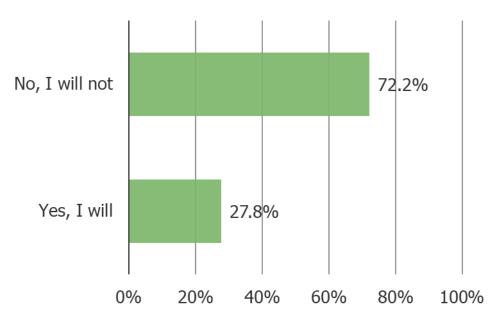

Posed to all respondents who placed bets on last year's Super Bowl.

WILL YOU GAMBLE OR PLACE BETS ON THE SUPER BOWL THIS YEAR?

Posed to all respondents.

Cross-tabbed by whether they gambled on the Super Bowl last year, or not