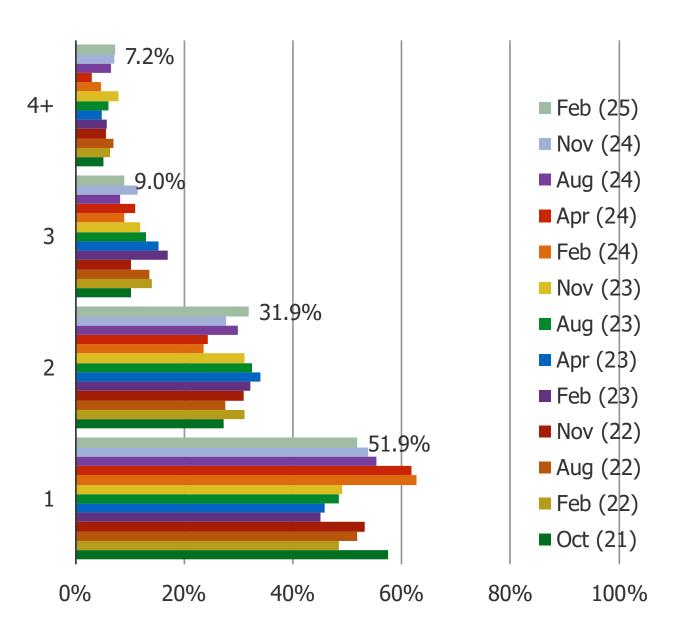

# HOW MANY SPORTS GAMBLING APPS DO YOU USE?

Posed to all respondents who gamble on sports more often than never.