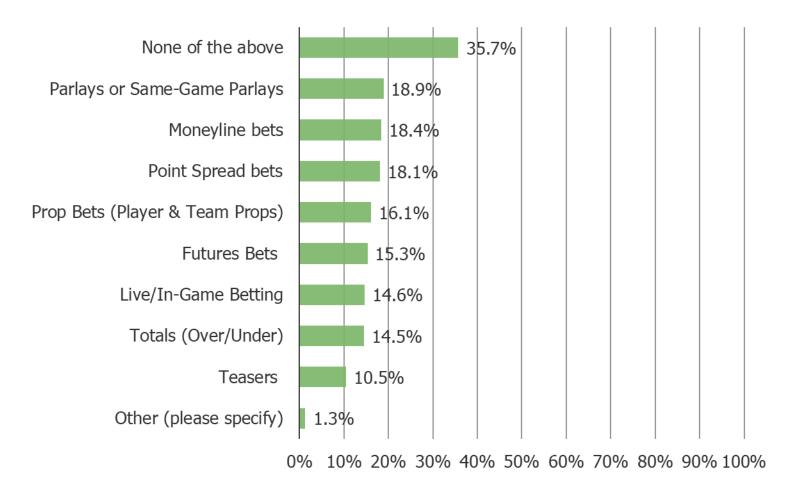

#### WHICH OF THE FOLLOWING TYPES OF BETS DO YOU TYPICALLY MAKE? SELECT ALL THAT APPLY

Posed to all respondents who gamble more often than never.

WHICH OF THE FOLLOWING TYPES OF BETS DO YOU EXPECT TO INCREASE YOUR USAGE OF GOING FORWARD?