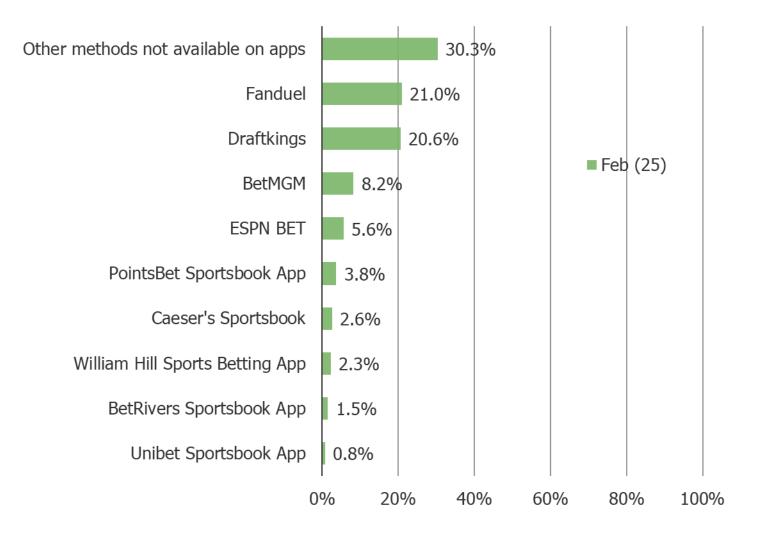

#### HAVE YOU EVER PLACED A BET ON ANY OF THE FOLLOWING APPS? (SELECT ALL THAT APPLY)

Posed to all respondents.