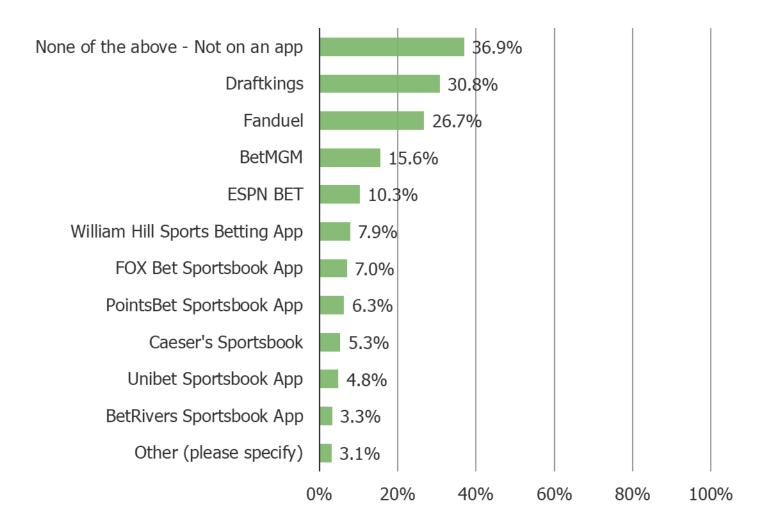

FOR PERSONAL USE ONLY-DO NOT FORWARD OR REDISTRIBUTE

WHICH APPS WILL YOU USE TO GAMBLE ON THE SUPER BOWL THIS YEAR? SELECT ALL THAT APPLY

Posed to all respondents who will gamble on this year's Super Bowl.