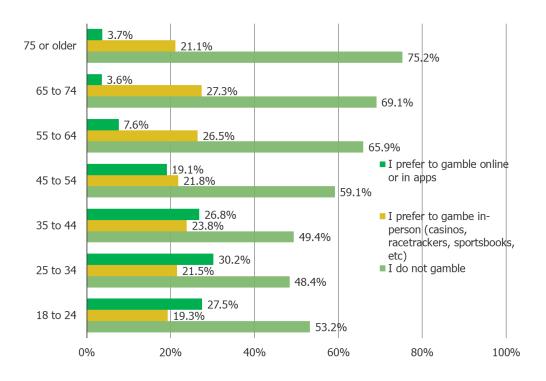

# WHICH OF THE FOLLOWING BEST DESCRIBES YOU ...

Posed to all respondents.

Age breakdowns of respondents who selected each of the following in the chart above...