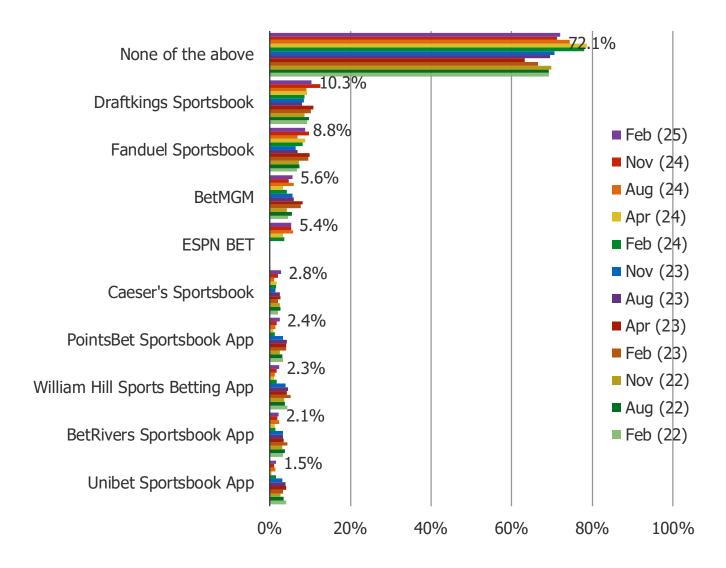

#### HAVE YOU EVER PLACED A BET ON ANY OF THE FOLLOWING APPS? (SELECT ALL THAT APPLY)

Posed to all respondents.