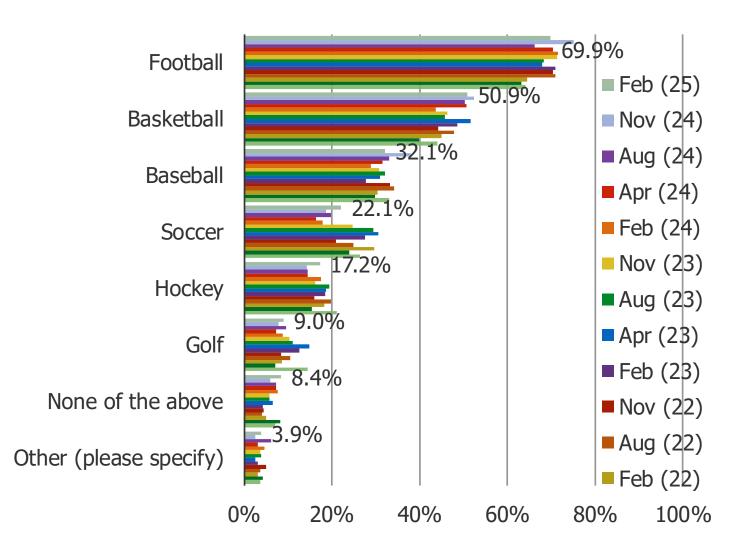

# WHAT SPORTS DO YOU GAMBLE ON? (SELECT ALL THAT APPLY)

Posed to all respondents who gamble on sports more often than never.