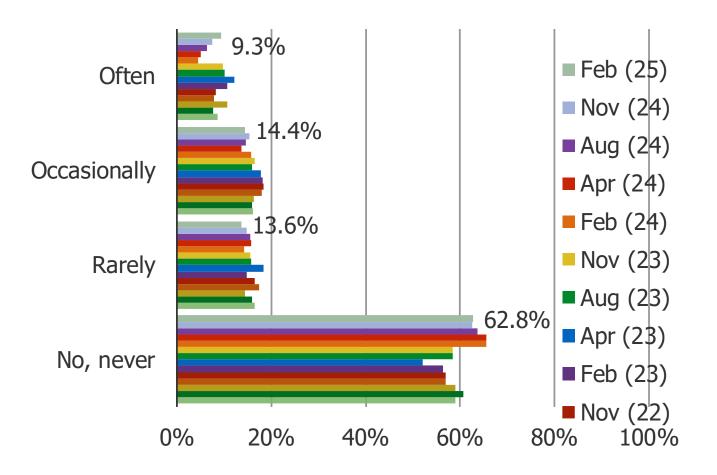

who will gamble on this year's Super Bowl.



#### WHICH OF THE FOLLOWING BEST DESCRIBES YOU?

Posed to all respondents who said they gambled on the Super Bowl last year AND will gam ble on this year's Super Bowl (N = 282).



PLEASE DESCRIBE YOUR EXCITEMENT FOR THE SUPER BOWL MATCHUP THIS YEAR (KANSAS CITY CHIEFS VS. PHILADELPHIA EAGLES) COMPARED TO PRIOR SUPER BOWLS?

Posed to all respondents.



Gambling

# GAMBLING

FOR PERSONAL USE ONLY-DO NOT FORWARD OR REDISTRIBUTE

# BESPOKE Surveys Gambling

# WHICH OF THE FOLLOWING BEST DESCRIBES YOU ...

Posed to all respondents.



Age breakdowns of respondents who selected each of the following in the chart above...



# HOW OFTEN DO YOU WATCH SPORTS?

Posed to all respondents.



### DO YOU EVER GAMBLE ON SPORTS?

Posed to all respondents.



# HAVE YOU RECENTLY CHANGED HOW OFTEN YOU GAMBLE ON SPORTS?

Posed to all respondents who gamble on sports more often than never.



GOING FORWARD, DO YOU EXPECT THAT YOU WILL INCREASE OR DECREASE HOW OFTEN YOU GAMBLE ON SPORTS?

Posed to all respondents who gamble on sports more often than never.



IS GAMBLING ON SPORTS LEGAL IN THE STATE THAT YOU LIVE IN?

Posed to all respondents.



# WHEN DID YOU START GAMBLING ON SPORTS?

Posed to all respondents who gamble on sports more often than never.



After it was legalized in my state

Before it was legalized in my state

WHICH IS YOUR PREFERENCE FOR GAMBLING ON SPORTS?

Posed to all respondents who gamble on sports more often than never.



#### WHICH IS YOUR PREFERENCE FOR GAMBLING ON SPORTS?

Posed to all respondents who gamble on spor