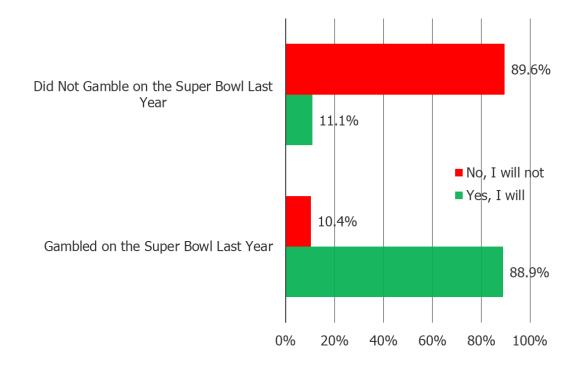

#### IF YOU COULD ONLY CHOOSE ONE TYPE OF BET TO BE ABLE TO MAKE, WHICH WOULD YOU PICK?

Posed to all respondents who gamble more often than never.

DID YOU GAMBLE OR PLACE BETS ON THE SUPER BOWL LAST YEAR? NOT INCLUDING SUPER BOWL BOX POOLS.

Posed to all respondents.

WHICH APPS DID YOU USE TO GAMBLE ON THE SUPER BOWL LAST YEAR? SELECT ALL THAT APPLY

Posed to all respondents who gamble more often than never.

WHICH TYPES OF BETS DID YOU PLACE ON THE SUPER BOWL LAST YEAR? SELECT ALL THAT APPLY

Posed to all respondents who placed bets on last year's Super Bowl.

WILL YOU GAMBLE OR PLACE BETS ON THE SUPER BOWL THIS YEAR?

Posed to all respondents.

Cross-tabbed by whether they gambled on the Super Bowl last year, or not