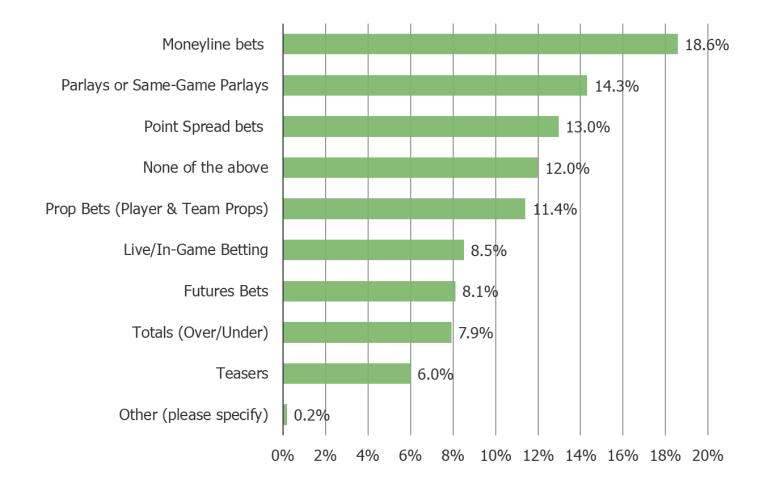

#### WHICH OF THE FOLLOWING TYPES OF BETS DO YOU TYPICALLY MAKE? SELECT ALL THAT APPLY

Posed to all respondents who gamble more often than never.

WHICH OF THE FOLLOWING TYPES OF BETS DO YOU EXPECT TO INCREASE YOUR USAGE OF GOING FORWARD?