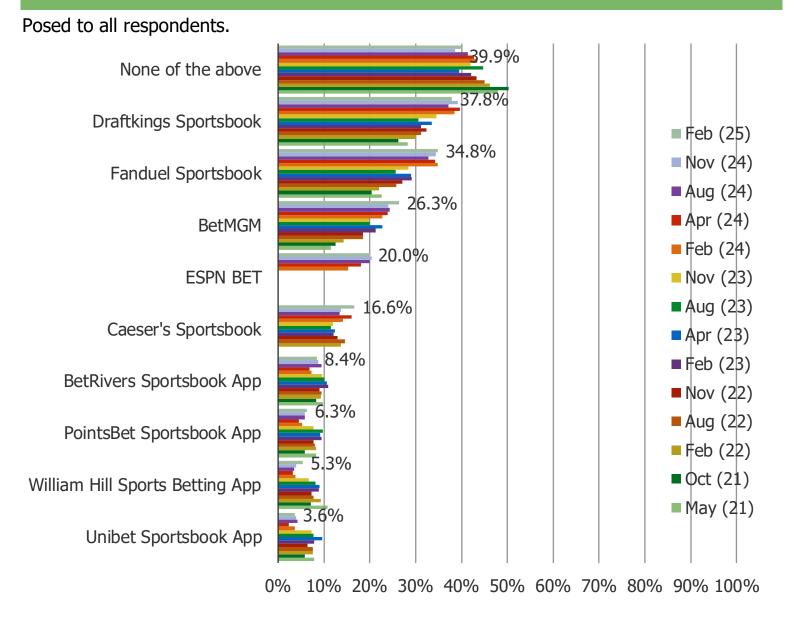

G ON SPORTS?

Posed to all respondents who gamble on sports more often than never and only use one ap p to gamble on sports.



# HOW MANY SPORTS GAMBLING APPS DO YOU USE?

Posed to all respondents who gamble on sports more often than never.



# WHAT SPORTS DO YOU GAMBLE ON? (SELECT ALL THAT APPLY)

Posed to all respondents who gamble on sports more often than never.



# WOULD YOU CONSIDER GAMBLING ON SPORTS IN THE FUTURE?

Posed to all respondents who do not currently gamble on sports.



IF SPORTS GAMBLING BECAME LEGAL IN YOUR STATE, WOULD YOU BE INTERESTED IN GAMBLING ON SPORTS?

Posed to respondents who either said sports gambling is not legal in their state or they don't know if sports gambling is legal in their state.



#### ARE YOU FAMILIAR WITH ANY OF THE FOLLOWING SITES/APPS?



#### DO YOU HAVE ANY OF THE FOLLOWING DOWNLOADED ON YOUR PHONE?

Posed to all respondents.



# Cross-over between downloaded apps...

Also uses...

|                                 |            |            |        | William Hill   | PointsBet  | Unibet     | BetRivers  |          |            |     |
|---------------------------------|------------|------------|--------|----------------|------------|------------|------------|----------|------------|-----|
|                                 | Draftkings | Fanduel    |        | Sports Betting | Sportsbook | Sportsbook | Sportsbook |          | Caeser's   |     |
| Has Downloaded                  | Sportsbook | Sportsbook | BetMGM | Арр            | Арр        | Арр        | Арр        | ESPN BET | Sportsbook | N=  |
| Draftkings Sportsbo