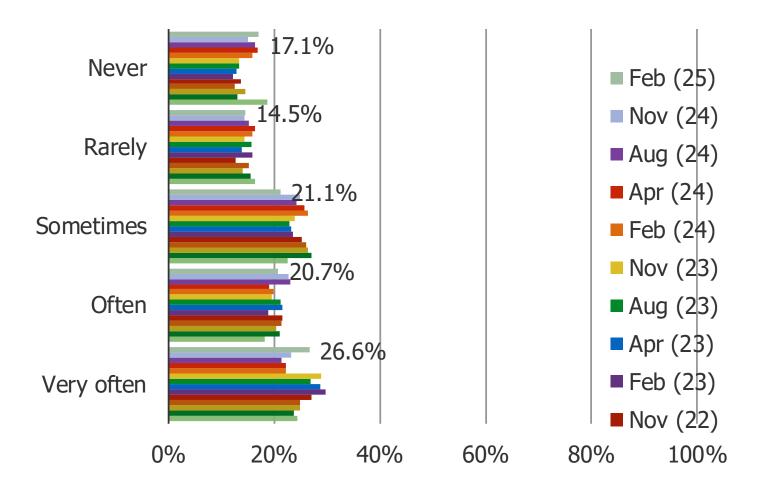

BOWL THIS YEAR? SELECT ALL THAT APPLY

Posed to all respondents who will gamble on this year's Super Bowl.



#### WHICH OF THE FOLLOWING BEST DESCRIBES YOU?

Posed to all respondents who said they gambled on the Super Bowl last year AND will gam ble on this year's Super Bowl (N = 282).



PLEASE DESCRIBE YOUR EXCITEMENT FOR THE SUPER BOWL MATCHUP THIS YEAR (KANSAS CITY CHIEFS VS. PHILADELPHIA EAGLES) COMPARED TO PRIOR SUPER BOWLS?

Posed to all respondents.



Gambling

# GAMBLING

FOR PERSONAL USE ONLY-DO NOT FORWARD OR REDISTRIBUTE

# BESPOKE Surveys Gambling

# WHICH OF THE FOLLOWING BEST DESCRIBES YOU ...

Posed to all respondents.



Age breakdowns of respondents who selected each of the following in the chart above...



# HOW OFTEN DO YOU WATCH SPORTS?

Posed to all respondents.



### DO YOU EVER GAMBLE ON SPORTS?

Posed to all respondents.



# HAVE YOU RECENTLY CHANGED HOW OFTEN YOU GAMBLE ON SPORTS?

Posed to all respondents who gamble on sports more often than never.



GOING FORWARD, DO YOU EXPECT THAT YOU WILL INCREASE OR DECREASE HOW OFTEN YOU GAMBLE ON SPORTS?

Posed to all respondents who gamble on sports more often than never.



IS GAMBLING ON SPORTS LEGAL IN THE STATE THAT YOU LIVE IN?

Posed to all respondents.



# WHEN DID YOU START GAMBLING ON SPORTS?

Posed to all respondents who gamble on sports more often than never.



After it was legalized in my state

Before it was legalized in my state

WHICH IS YOUR PREFERENCE FOR GAMBLING ON SPORTS?

Posed to all respondents who gamble on sports more often than never.



#### WHICH IS YOUR PREFERENCE FOR