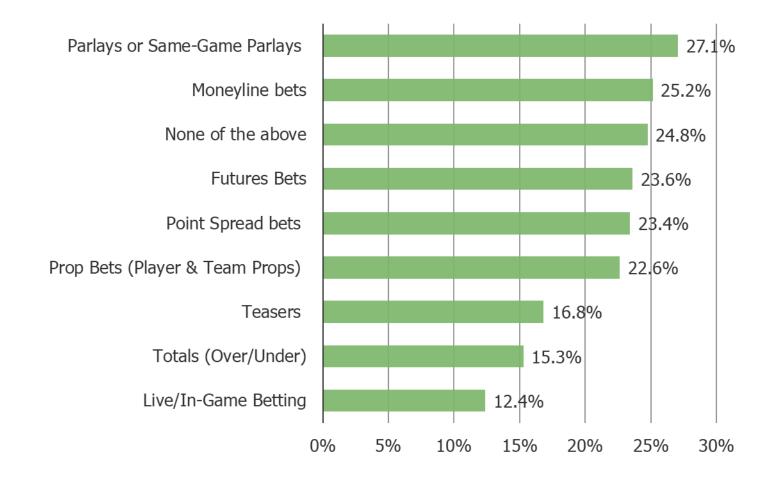

#### WHICH OF THE FOLLOWING TYPES OF BETS DO YOU TYPICALLY MAKE? SELECT ALL THAT APPLY

Posed to all respondents who gamble more often than never.

WHICH OF THE FOLLOWING TYPES OF BETS DO YOU EXPECT TO INCREASE YOUR USAGE OF GOING FORWARD?

Posed to all respondents who gamble more often than never.

WHICH OF THE FOLLOWING TYPES OF BETS DO YOU EXPECT TO DECREASE YOUR USAGE OF GOING FORWARD?

Posed to all respondents who gamble more often than never.