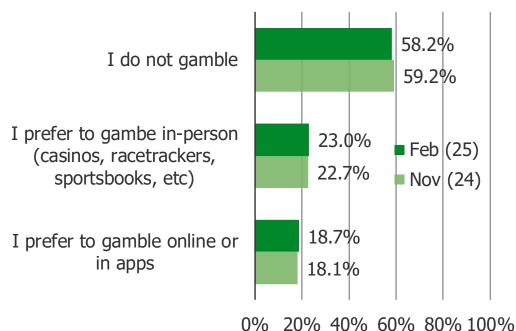

#### WHICH IS YOUR PREFERENCE FOR GAMBLING ON SPORTS?

Posed to all respondents who gamble on sports more often than never and only use one ap p to gamble on sports.