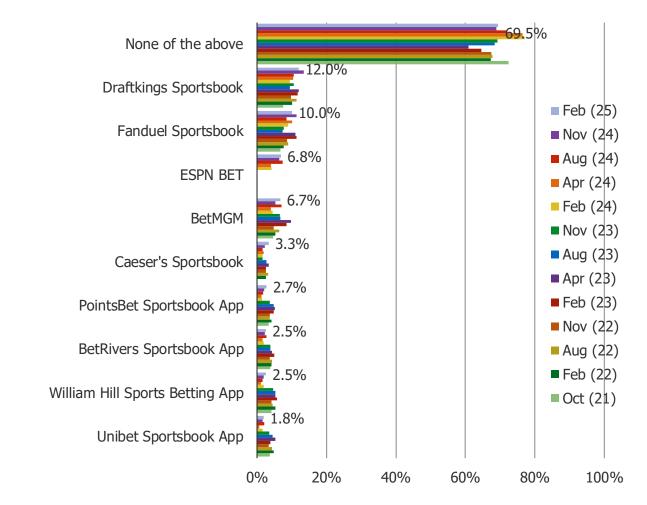

#### DO YOU HAVE ANY OF THE FOLLOWING DOWNLOADED ON YOUR PHONE?

Posed to all respondents.