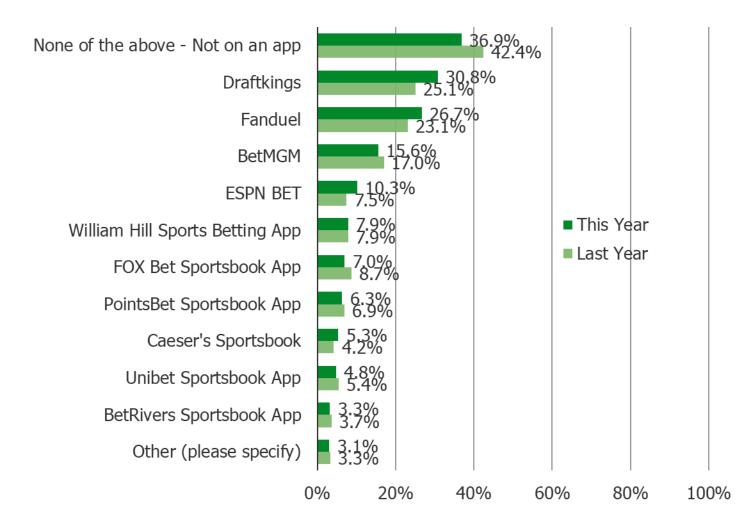

#### APPS THEY PLAN TO USE THIS YEAR, MINUS APPS THEY SAID THEY USED LAST YEAR...

Posed to respondents who gambled on the super bowl last year (light green) and responde nts who said they will gamble on the super bowl this year (dark green).