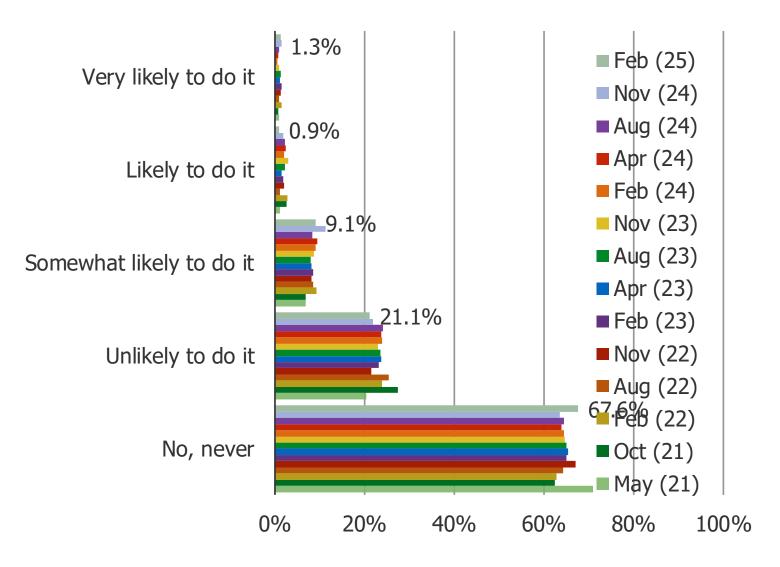

# WOULD YOU CONSIDER GAMBLING ON SPORTS IN THE FUTURE?

Posed to all respondents who do not currently gamble on sports.

IF SPORTS GAMBLING BECAME LEGAL IN YOUR STATE, WOULD YOU BE INTERESTED IN GAMBLING ON SPORTS?

Posed to respondents who either said sports gambling is not legal in their state or they don't know if sports gambling is legal in their state.