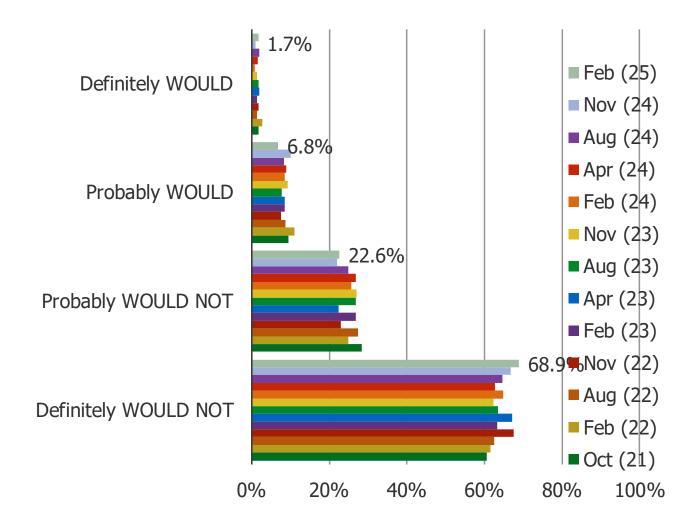

# WOULD YOU CONSIDER GAMBLING ON SPORTS IN THE FUTURE?

Posed to all respondents who do not currently gamble on sports.

IF SPORTS GAMBLING BECAME LEGAL IN YOUR STATE, WOULD YOU BE INTERESTED IN GAMBLING ON SPORTS?

Posed to respondents who either said sports gambling is not legal in their state or they don't know if sports gambling is legal in their state.