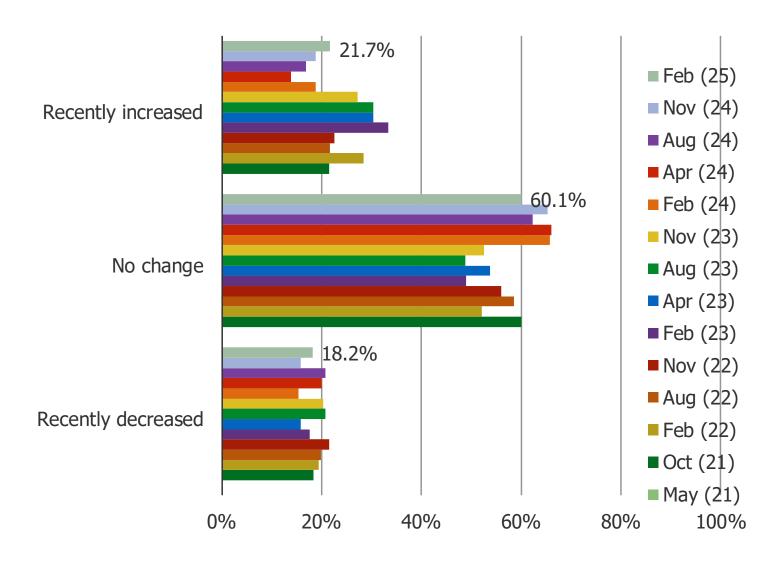

# HAVE YOU RECENTLY CHANGED HOW OFTEN YOU GAMBLE ON SPORTS?

Posed to all respondents who gamble on sports more often than never.

GOING FORWARD, DO YOU EXPECT THAT YOU WILL INCREASE OR DECREASE HOW OFTEN YOU GAMBLE ON SPORTS?

Posed to all respondents who gamble on sports more often than never.

IS GAMBLING ON SPORTS LEGAL IN THE STATE THAT YOU LIVE IN?

Posed to all respondents.