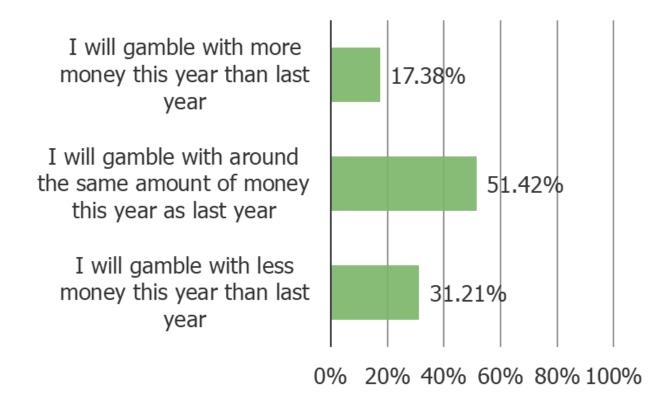

# HAVE YOU RECENTLY CHANGED HOW OFTEN YOU GAMBLE ON SPORTS?

Posed to all respondents who gamble on sports more often than never.

GOING FORWARD, DO YOU EXPECT THAT YOU WILL INCREASE OR DECREASE HOW OFTEN YOU GAMBLE ON SPORTS?

Posed to all respondents who gamble on sports more often than never.

IS GAMBLING ON SPORTS LEGAL IN THE STATE THAT YOU LIVE IN?

Posed to all respondents.