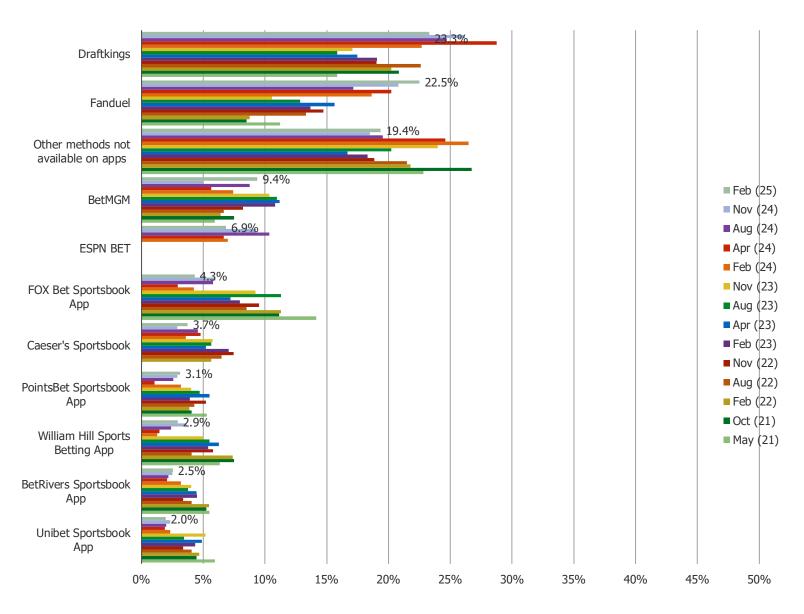

#### HAVE YOU EVER PLACED A BET ON ANY OF THE FOLLOWING APPS? (SELECT ALL THAT APPLY)

Posed to all respondents.