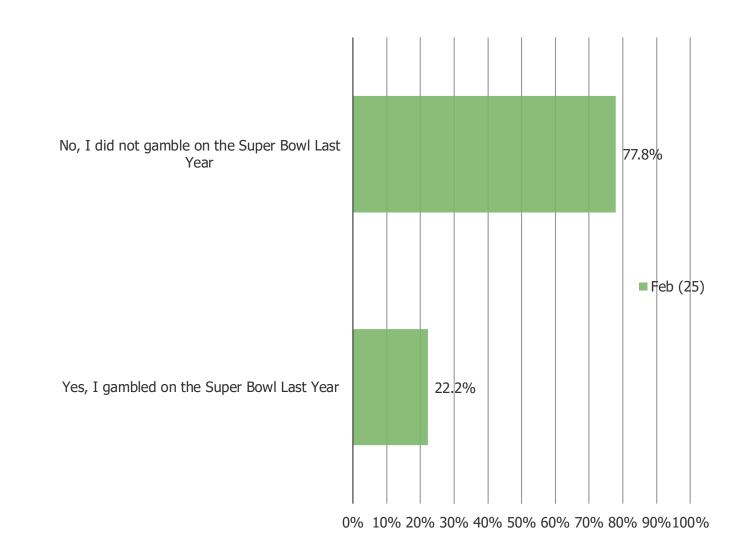

#### IF YOU COULD ONLY CHOOSE ONE TYPE OF BET TO BE ABLE TO MAKE, WHICH WOULD YOU PICK?

Posed to all respondents who gamble more often than never.

DID YOU GAMBLE OR PLACE BETS ON THE SUPER BOWL LAST YEAR? NOT INCLUDING SUPER BOWL BOX POOLS.

Posed to all respondents.

WHICH APPS DID YOU USE TO GAMBLE ON THE SUPER BOWL LAST YEAR? SELECT ALL THAT APPLY

Posed to all respondents who gamble more often than never.

WHICH TYPES OF BETS DID YOU PLACE ON THE SUPER BOWL LAST YEAR? SELECT ALL THAT APPLY