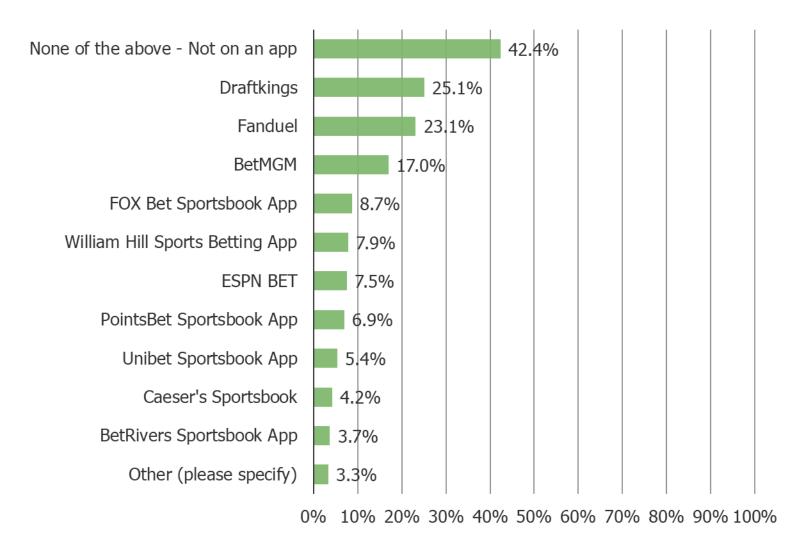

Posed to all respondents.

WHICH APPS DID YOU USE TO GAMBLE ON THE SUPER BOWL LAST YEAR? SELECT ALL THAT APPLY

Posed to all respondents who gamble more often than never.

WHICH TYPES OF BETS DID YOU PLACE ON THE SUPER BOWL LAST YEAR? SELECT ALL THAT APPLY