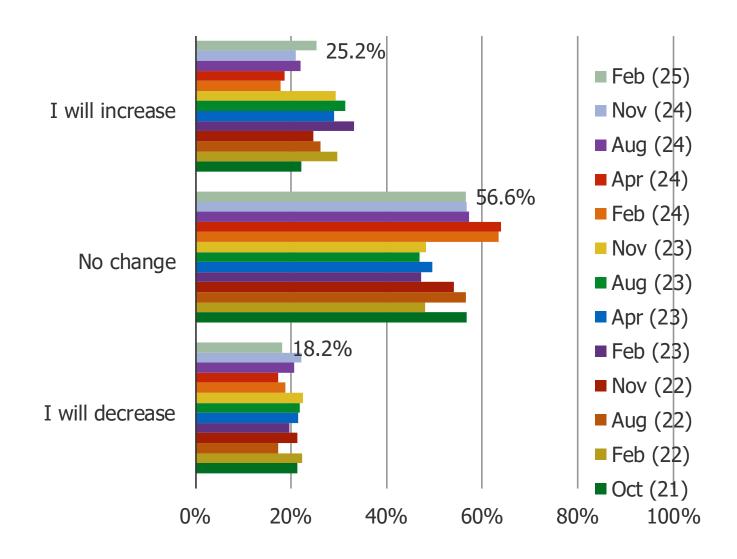

# HAVE YOU RECENTLY CHANGED HOW OFTEN YOU GAMBLE ON SPORTS?

Posed to all respondents who gamble on sports more often than never.

GOING FORWARD, DO YOU EXPECT THAT YOU WILL INCREASE OR DECREASE HOW OFTEN YOU GAMBLE ON SPORTS?

Posed to all respondents who gamble on sports more often than never.

IS GAMBLING ON SPORTS LEGAL IN THE STATE THAT YOU LIVE IN?

Posed to all respondents.