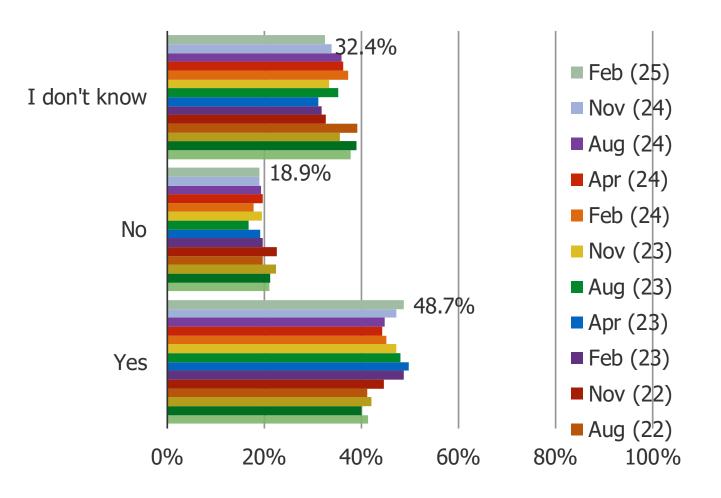

Posed to all respondents who gamble on sports more often than never.

IS GAMBLING ON SPORTS LEGAL IN THE STATE THAT YOU LIVE IN?

Posed to all respondents.

# WOULD YOU CONSIDER GAMBLING ON SPORTS IN THE FUTURE?

Posed to all respondents who do not currently gamble on sports.

IF SPORTS GAMBLING BECAME LEGAL IN YOUR STATE, WOULD YOU BE INTERESTED IN GAMBLING ON SPORTS?

Posed to respondents who either said sports gambling is not legal in their state or they don't know if sports gambling is legal in their state.