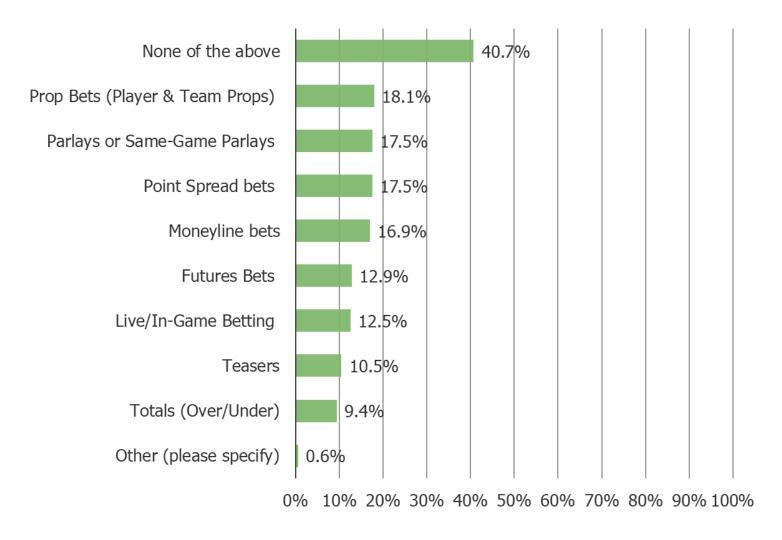

Posed to all respondents.

WHICH APPS DID YOU USE TO GAMBLE ON THE SUPER BOWL LAST YEAR? SELECT ALL THAT APPLY

Posed to all respondents who gamble more often than never.

WHICH TYPES OF BETS DID YOU PLACE ON THE SUPER BOWL LAST YEAR? SELECT ALL THAT APPLY

Posed to all respondents who placed bets on last year's Super Bowl.

WILL YOU GAMBLE OR PLACE BETS ON THE SUPER BOWL THIS YEAR?

Posed to all respondents.

Cross-tabbed by whether they gambled on the Super Bowl last year, or not