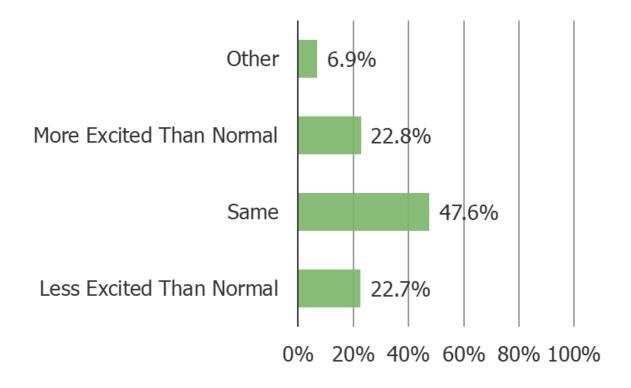

#### WHICH OF THE FOLLOWING BEST DESCRIBES YOU?

Posed to all respondents who said they gambled on the Super Bowl last year AND will gam ble on this year's Super Bowl (N = 282).

PLEASE DESCRIBE YOUR EXCITEMENT FOR THE SUPER BOWL MATCHUP THIS YEAR (KANSAS CITY CHIEFS VS. PHILADELPHIA EAGLES) COMPARED TO PRIOR SUPER BOWLS?