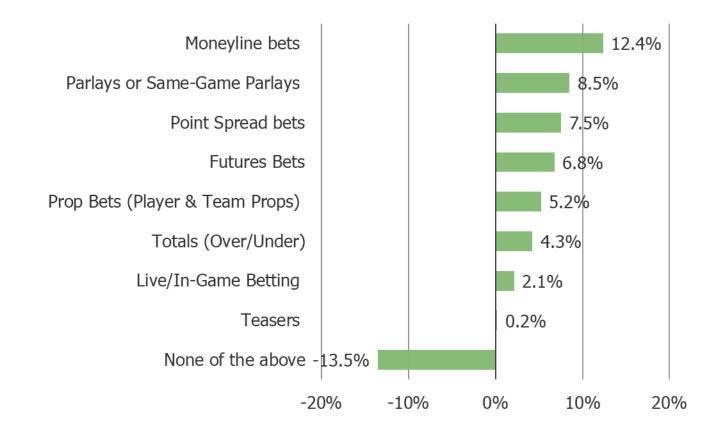

 $0\% \ 10\% \ 20\% \ 30\% \ 40\% \ 50\% \ 60\% \ 70\% \ 80\% \ 90\% 100\%$ 

TYPES GAMBLERS EXPECT TO INCREASE USAGE OF, MINUS TYPES GAMBLERS EXPECT TO DECREASE USAGE OF...

Posed to all respondents who gamble more often than never.