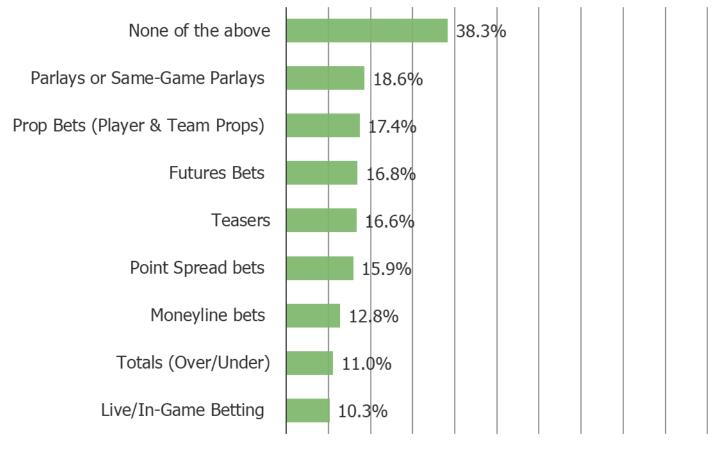

Posed to all respondents who gamble more often than never.

WHICH OF THE FOLLOWING TYPES OF BETS DO YOU EXPECT TO DECREASE YOUR USAGE OF GOING FORWARD?

Posed to all respondents who gamble more often than never.