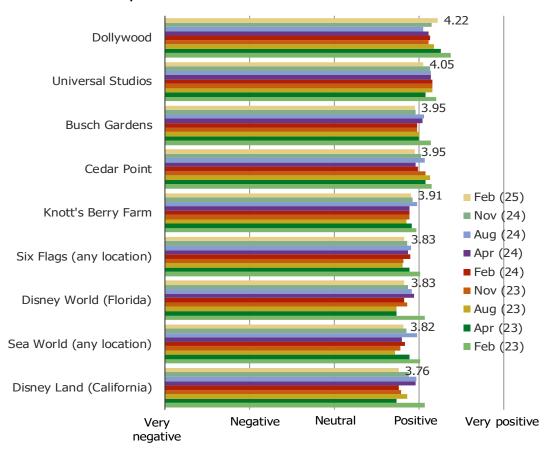

#### February 25 Data Breakout

THINKING ABOUT YOUR MOST RECENT VISIT, HOW WOULD YOU RATE THE EXPERIENCE YOU HAD IN THE THEME PARK?

Posed to all respondents who have visited the below most recently in the past three years.

|                          | N=  |
|--------------------------|-----|
| Disney World (Florida)   | 122 |
| Disney Land (California) | 74  |
| Six Flags (any location) | 133 |
| Universal Studios        | 92  |
| Sea World (any location) | 76  |
| Cedar Point              | 45  |
| Knott's Berry Farm       | 35  |
| Dollywood                | 52  |
| Busch Gardens            | 54  |
|                          |     |