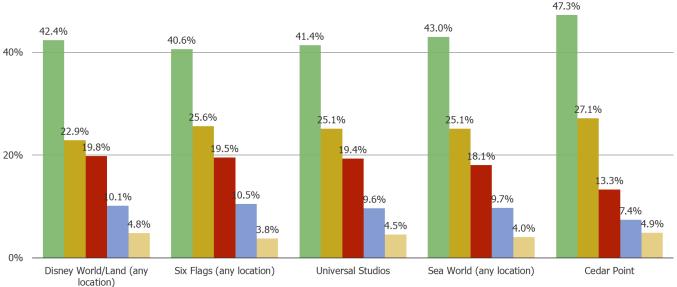

#### HOW LIKELY ARE YOU TO VISIT THE FOLLOWING THEME PARKS IN THE NEXT 12 MONTHS?

#### Posed to all respondents.

WHAT IS THE PRIMARY REASON YOU ARE NOT VISITING A SIX FLAGS THEME PARK IN THE NEXT 12 MONTHS?

IS THERE ANYTHING THAT WOULD MAKE YOU INTERESTED IN VISITING A SIX FLAGS THEME PARK IN THE FUTURE?