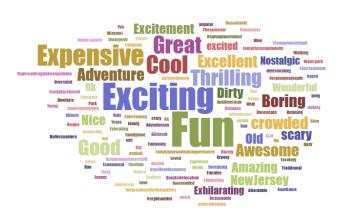

#### IF YOU HAD TO USE ONE WORD TO DESCRIBE THE FOLLOWING, WHAT WOULD IT BE?

Posed to all respondents who have visited the below.

#### **SEAWORLD**

# Beautiful Entertaining Resource Exciting Enjoyable Interesting Enj

#### **CEDAR POINT**