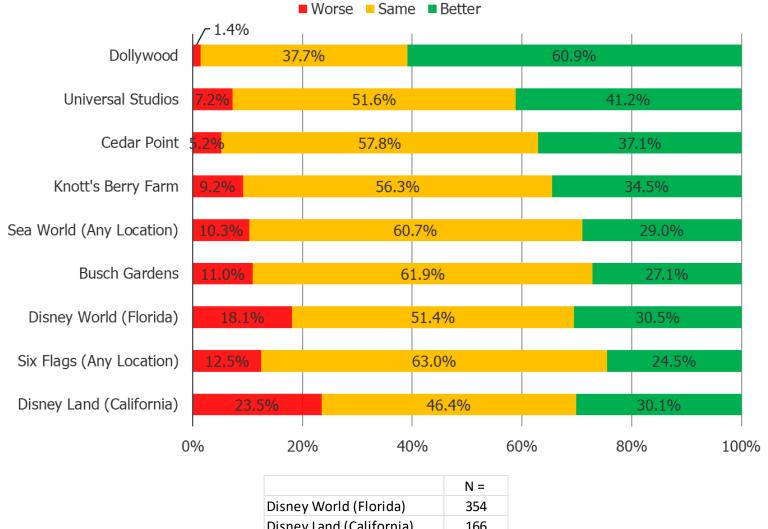

#### HOW LIKELY ARE YOU TO VISIT THE FOLLOWING IN THE NEXT 12 MONTHS...?

#### Posed to all respondents.

#### HOW LIKELY ARE YOU TO VISIT THE FOLLOWING THEME PARKS IN THE NEXT 12 MONTHS?

#### Posed to all respondents.

WHAT IS THE PRIMARY REASON YOU ARE NOT VISITING A SIX FLAGS THEME PARK IN THE NEXT 12 MONTHS?

IS THERE ANYTHING THAT WOULD MAKE YOU INTERESTED IN VISITING A SIX FLAGS THEME PARK IN THE FUTURE?