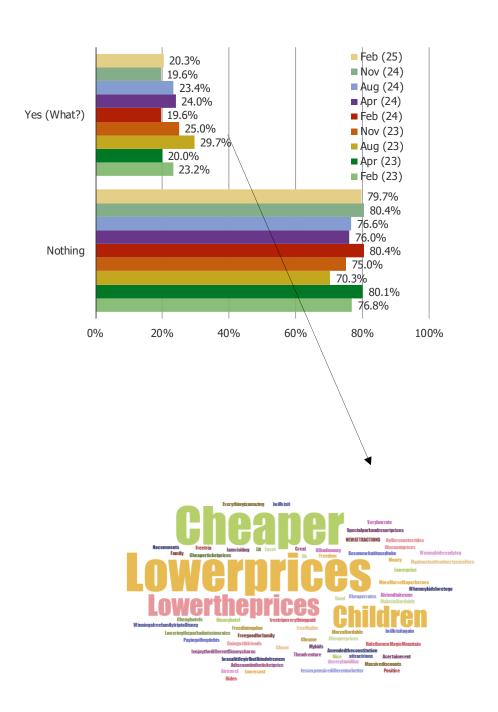

# WHAT IS THE PRIMARY REASON YOU ARE NOT VISITING A DISNEY THEME PARK IN THE NEXT 12 MONTHS?

IS THERE ANYTHING THAT WOULD MAKE YOU INTERESTED IN VISITING A DISNEY THEME PARK IN THE FUTURE?

WHAT IS THE PRIMARY REASON YOU ARE NOT VISITING A SEA WORLD THEME PARK IN THE NEXT 12 MONTHS?