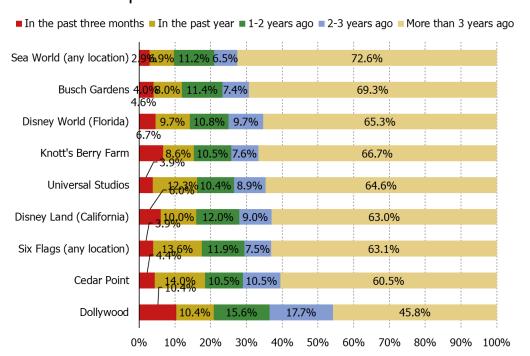

#### WHEN DID YOU MOST RECENTLY VISIT THIS THEME PARK?

#### Posed to all respondents who have visited each of the below.

|                          | N=  |
|--------------------------|-----|
| Disney World (Florida)   | 352 |
| Disney Land (California) | 200 |
| Six Flags (any location) | 360 |
| Universal Studios        | 260 |
| Sea World (any location) | 277 |
| Cedar Point              | 114 |
| Knott's Berry Farm       | 105 |
| Dollywood                | 96  |
| Busch Gardens            | 176 |
|                          |     |