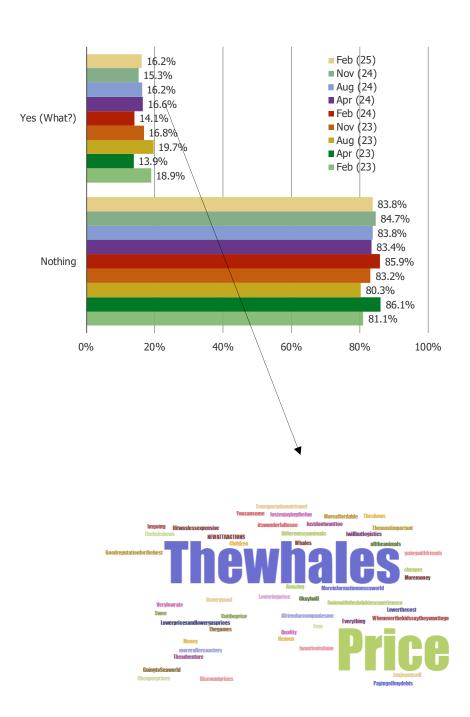

IS THERE ANYTHING THAT WOULD MAKE YOU INTERESTED IN VISITING A SEA WORLD THEME PARK IN THE FUTURE?