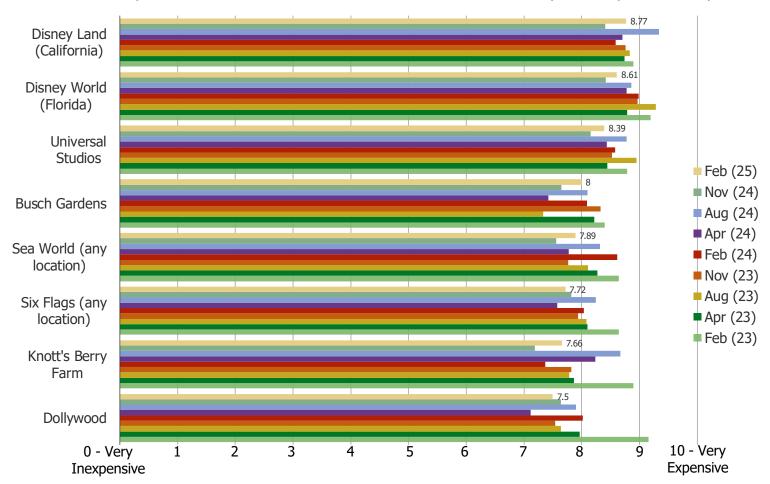

THINKING ABOUT YOUR MOST RECENT VISIT, HOW WOULD YOU RATE THE PRICING OF VISITING THE THEME PARK?

Posed to all respondents who have visited the below most recently in the past three years.

| N=  |
|-----|
| 122 |
| 74  |
| 133 |
| 92  |
| 76  |
| 45  |
| 35  |
| 52  |
| 54  |
|     |