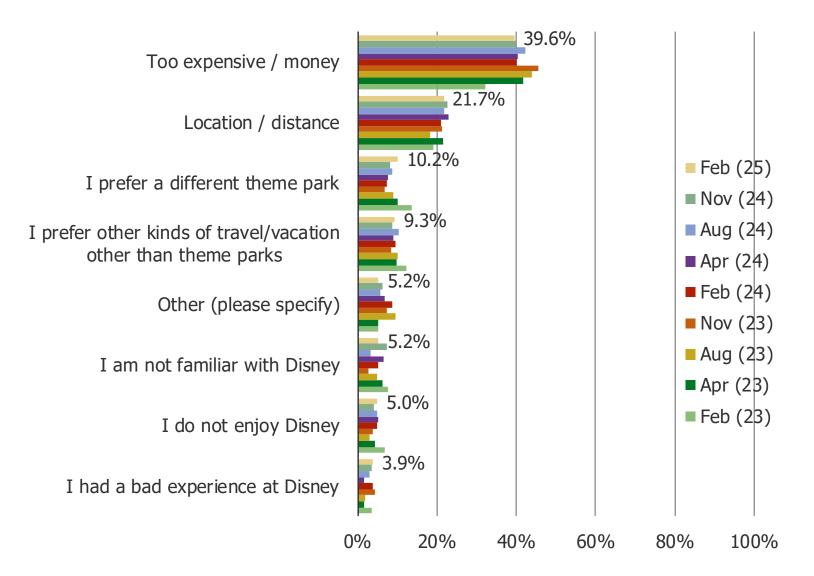

# WHAT IS THE PRIMARY REASON YOU ARE NOT VISITING A DISNEY THEME PARK IN THE NEXT 12 MONTHS?

IS THERE ANYTHING THAT WOULD MAKE YOU INTERESTED IN VISITING A DISNEY THEME PARK IN THE FUTURE?

WHAT IS THE PRIMARY REASON YOU ARE NOT VISITING A SEA WORLD THEME PARK IN THE NEXT 12 MONTHS?