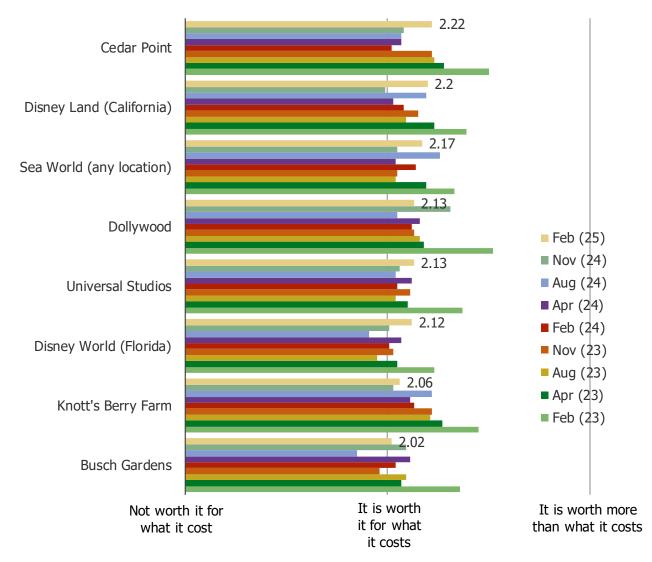

# IN YOUR OPINION, HOW WORTH IT IS THE EXPERIENCE FOR THE PRICE THAT IT COST TO VISIT THE THEME PARK?

Posed to all respondents who have visited the below most recently in the past three years.

|                          | N=  |
|--------------------------|-----|
| Disney World (Florida)   | 122 |
| Disney Land (California) | 74  |
| Six Flags (any location) | 133 |
| Universal Studios        | 92  |
| Sea World (any location) | 76  |
| Cedar Point              | 45  |
| Knott's Berry Farm       | 35  |
| Dollywood                | 52  |
| Busch Gardens            | 54  |
|                          |     |