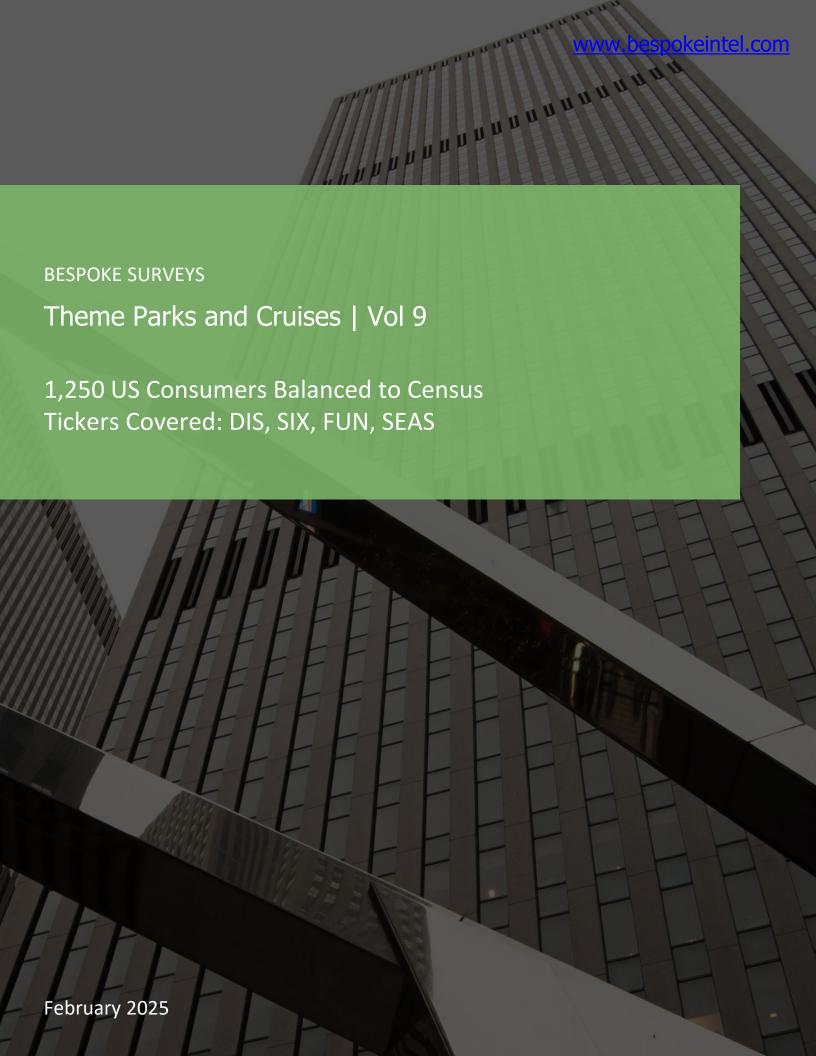

#### HOW MANY TIMES HAVE YOU TAKEN TRIPS TO THE FOLLOWING OVER THE YEARS?

Posed to all respondents who have visited each of the below (Combining February 2025 and October 2024 waves to achieve larger N sizes).

|                          | N = |
|--------------------------|-----|
| Six Flags (Any Location) | 738 |
| Disney World (Florida)   | 729 |
| Sea World (Any Location) | 576 |
| Universal Studios        | 555 |
| Disney Land (California) | 409 |
| Busch Gardens            | 372 |
| Cedar Point              | 233 |
| Knott's Berry Farm       | 216 |
| Dollywood                | 184 |