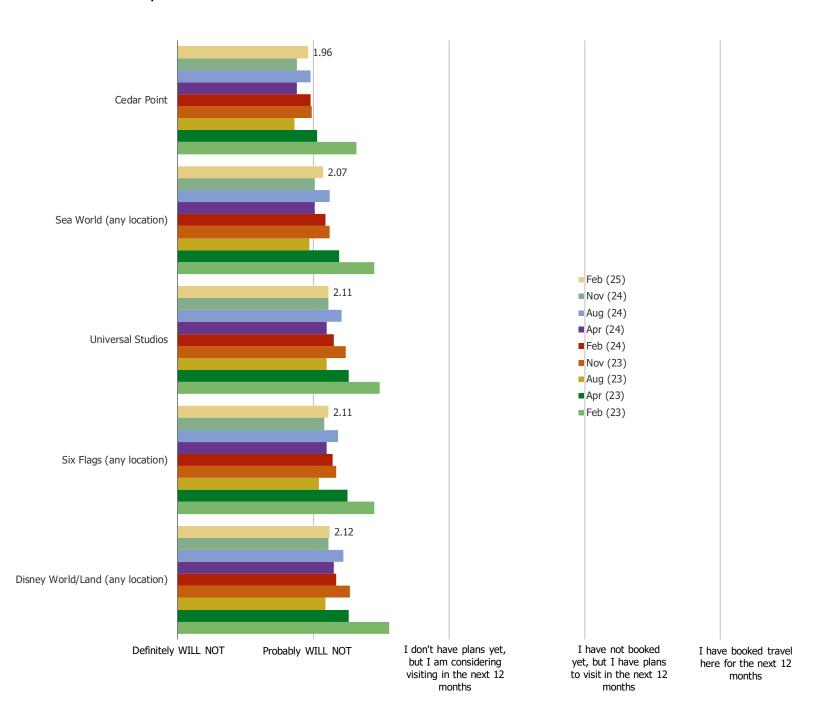

#### HOW LIKELY ARE YOU TO VISIT THE FOLLOWING THEME PARKS IN THE NEXT 12 MONTHS?

#### Posed to all respondents.

WHAT IS THE PRIMARY REASON YOU ARE NOT VISITING A SIX FLAGS THEME PARK IN THE NEXT 12 MONTHS?

IS THERE ANYTHING THAT WOULD MAKE YOU INTERESTED IN VISITING A SIX FLAGS THEME PARK IN THE FUTURE?