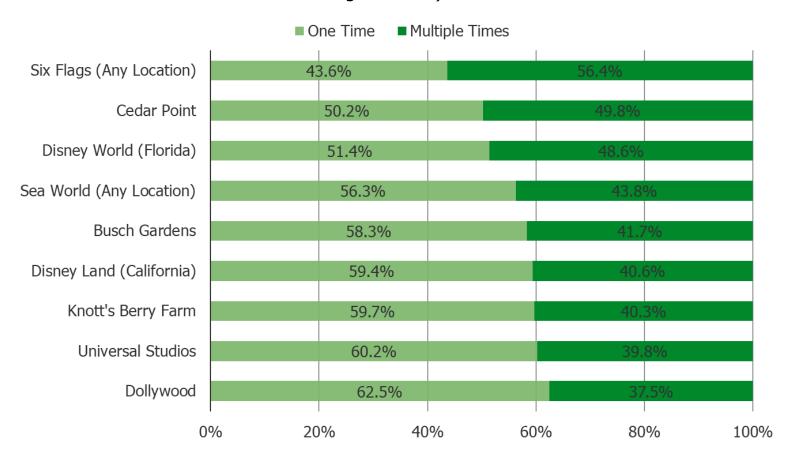

YOU MENTIONED THAT YOU HAVE TAKEN VISITS TO THE FOLLOWING MULTIPLE TIMES. IN YOUR OPINION, HAS THE EXPERIENCE GOTTEN BETTER OR WORSE VISITING THE FOLLOWING OVER TIME?

Posed to all respondents who have visited each of the below (Combining February 2025 and October 2024 waves to achieve larger N sizes).

|                          | N = |
|--------------------------|-----|
| Disney World (Florida)   | 354 |
| Disney Land (California) | 166 |
| Six Flags (Any Location) | 416 |
| Universal Studios        | 221 |
| Sea World (Any Location) | 252 |
| Cedar Point              | 116 |
| Knott's Berry Farm       | 87  |
| Dollywood                | 69  |
| Busch Gardens            | 155 |