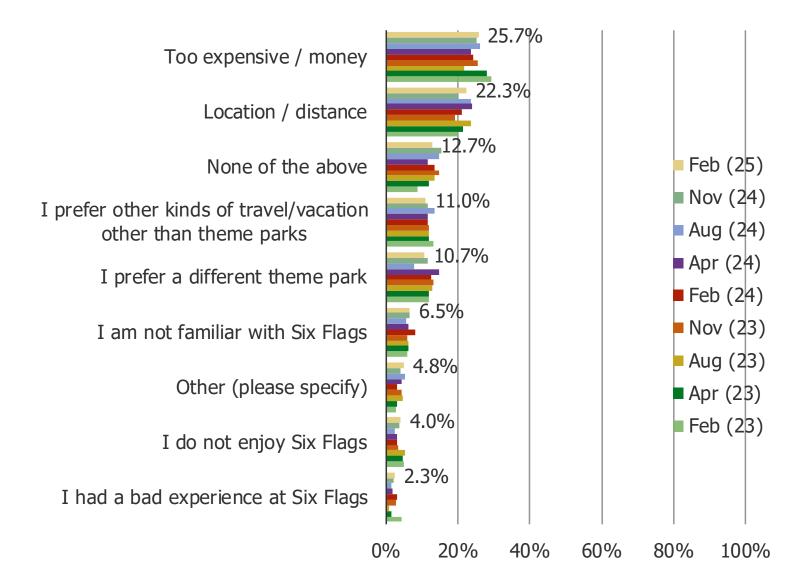

#### Posed to all respondents.

WHAT IS THE PRIMARY REASON YOU ARE NOT VISITING A SIX FLAGS THEME PARK IN THE NEXT 12 MONTHS?

IS THERE ANYTHING THAT WOULD MAKE YOU INTERESTED IN VISITING A SIX FLAGS THEME PARK IN THE FUTURE?