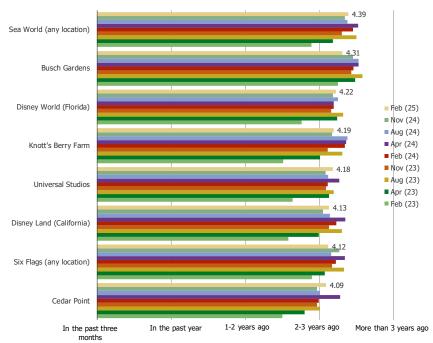

's Berry Farm       | 87  |
| Dollywood                | 69  |
| Busch Gardens            | 155 |

#### HAVE YOU EVER VISITED ANY OF THE FOLLOWING THEME PARKS? SELECT ALL THAT APPLY

#### Posed to all respondents.



#### WHEN DID YOU MOST RECENTLY VISIT THIS THEME PARK?

#### Posed to all respondents who have visited each of the below.



|                          | N=  |
|--------------------------|-----|
| Disney World (Florida)   | 352 |
| Disney Land (California) | 200 |
| Six Flags (any location) | 360 |
| Universal Studios        | 260 |
| Sea World (any location) | 277 |
| Cedar Point              | 114 |
| Knott's Berry Farm       | 105 |
| Dollywood                | 96  |
| Busch Gardens            | 176 |
|                          |     |

#### Time Series (Weighted Average)





#### IF YOU HAD TO USE ONE WORD TO DESCRIBE THE FOLLOWING, WHAT WOULD IT BE?

Posed to all respondents who have visited each of the below.

#### **DISNEYWORLD**

# Amazing Nice Prices of the Indian Control of

#### **DISNEYLAND**



#### SIX FLAGS



#### **UNIVERSAL STUDIOS**



#### IF YOU HAD TO USE ONE WORD TO DESCRIBE THE FOLLOWING, WHAT WOULD IT BE?

Posed to all respondents who have visited the below.

#### **SEAWORLD**

# Beautiful Entertaining Resource Exciting Enjoyable Interesting Enj

#### **CEDAR POINT**



#### WHAT IS YOUR OPINION OF THE FOLLOWING:

#### Posed to all respondents who have visited the below.



|                          | N=  |
|--------------------------|-----|
| Disney World (Florida)   | 352 |
| Disney Land (California) | 200 |
| Six Flags (any locatio