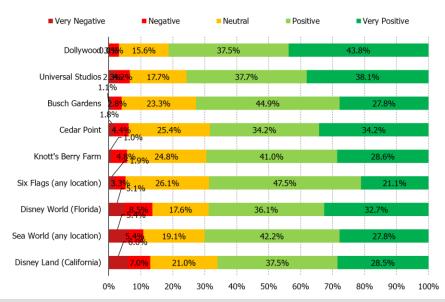

#### February 25 Data Breakout

THINKING ABOUT YOUR MOST RECENT VISIT, HOW WOULD YOU RATE THE EXPERIENCE YOU HAD IN THE THEME PARK?

Posed to all respondents who have visited the below most recently in the past three years.

|                          | N=  |
|--------------------------|-----|
| Disney World (Florida)   | 122 |
| Disney Land (California) | 74  |
| Six Flags (any location) | 133 |
| Universal Studios        | 92  |
| Sea World (any location) | 76  |
| Cedar Point              | 45  |
| Knott's Berry Farm       | 35  |
| Dollywood                | 52  |
| Busch Gardens            | 54  |
|                          |     |