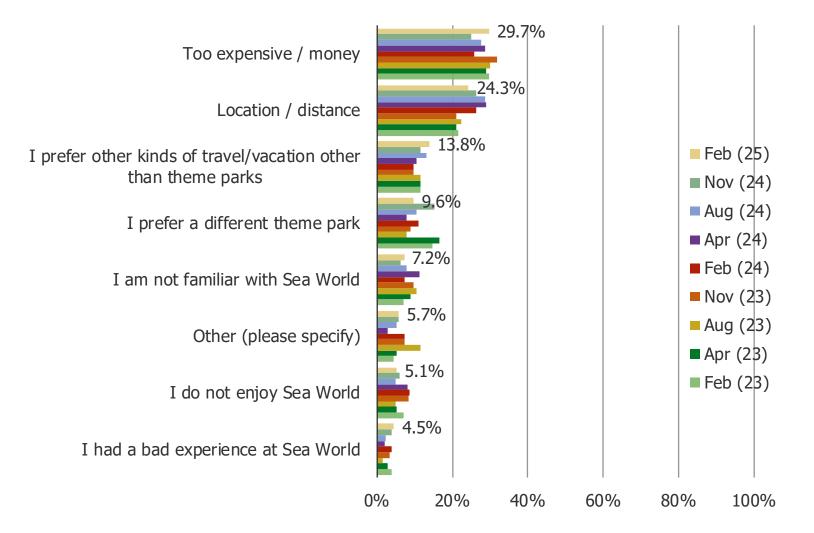

# WHAT IS THE PRIMARY REASON YOU ARE NOT VISITING A DISNEY THEME PARK IN THE NEXT 12 MONTHS?

IS THERE ANYTHING THAT WOULD MAKE YOU INTERESTED IN VISITING A DISNEY THEME PARK IN THE FUTURE?

WHAT IS THE PRIMARY REASON YOU ARE NOT VISITING A SEA WORLD THEME PARK IN THE NEXT 12 MONTHS?

IS THERE ANYTHING THAT WOULD MAKE YOU INTERESTED IN VISITING A SEA WORLD THEME PARK IN THE FUTURE?