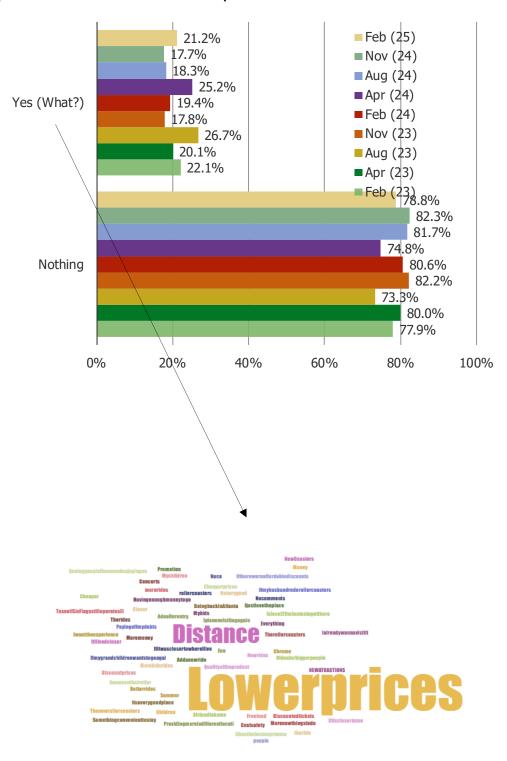

#### Posed to all respondents.

WHAT IS THE PRIMARY REASON YOU ARE NOT VISITING A SIX FLAGS THEME PARK IN THE NEXT 12 MONTHS?

IS THERE ANYTHING THAT WOULD MAKE YOU INTERESTED IN VISITING A SIX FLAGS THEME PARK IN THE FUTURE?