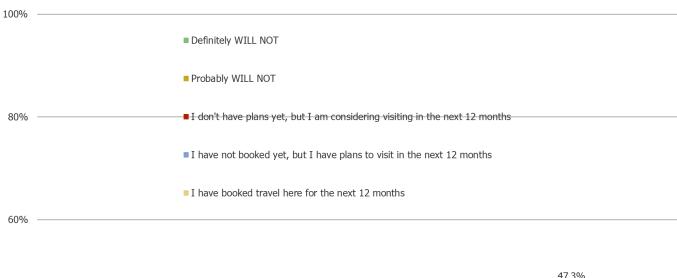

#### HOW LIKELY ARE YOU TO VISIT THE FOLLOWING IN THE NEXT 12 MONTHS...?

#### Posed to all respondents.