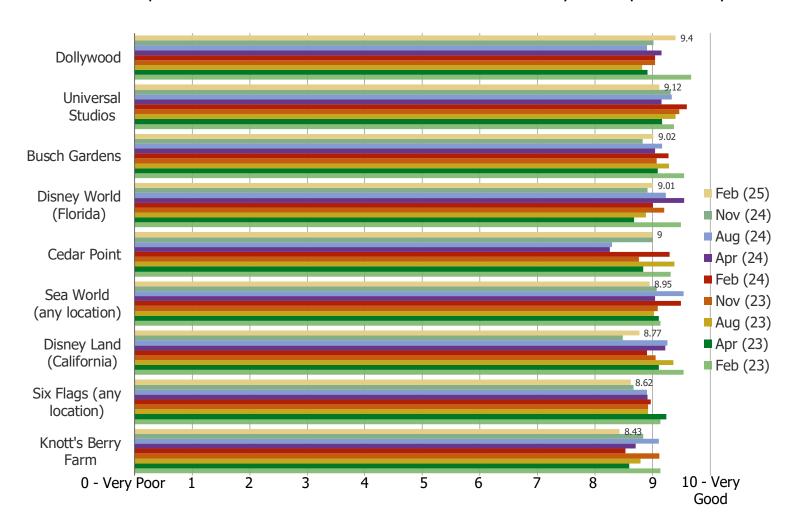

#### February 25 Data Breakout

THINKING ABOUT YOUR MOST RECENT VISIT, HOW WOULD YOU RATE THE EXPERIENCE YOU HAD IN THE THEME PARK?

Posed to all respondents who have visited the below most recently in the past three years.

|                          | N=  |
|--------------------------|-----|
| Disney World (Florida)   | 122 |
| Disney Land (California) | 74  |
| Six Flags (any location) | 133 |
| Universal Studios        | 92  |
| Sea World (any location) | 76  |
| Cedar Point              | 45  |
| Knott's Berry Farm       | 35  |
| Dollywood                | 52  |
| Busch Gardens            | 54  |
|                          |     |