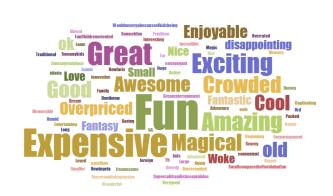

#### IF YOU HAD TO USE ONE WORD TO DESCRIBE THE FOLLOWING, WHAT WOULD IT BE?

Posed to all respondents who have visited each of the below.

#### **DISNEYWORLD**

# Amazing Nice Prices of the Indian Control of

#### **DISNEYLAND**

#### SIX FLAGS

#### **UNIVERSAL STUDIOS**