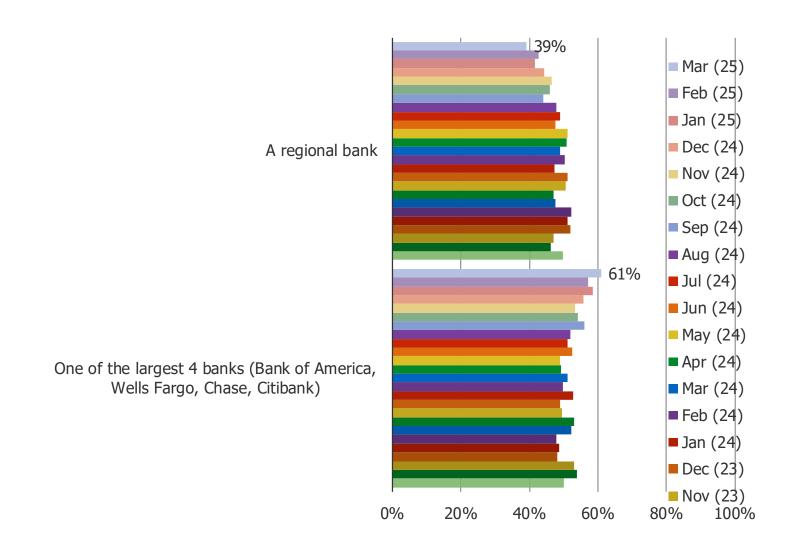

umers Balanced To Census, Tracked Monthly

**March 2025** 

## How many banks in total do you currently have relationships/accounts with?



# How much money do you currently have sitting in checking/savings accounts across ALL of the banks you have money with?



## What is the largest amount of money that you currently have sitting in checking/savings accounts within ONE individual bank?



#### What is the primary reason that you like your current bank?



#### Thinking about the past 30 days, which of the following best describes you?



#### In the next 6 months, are you considering...



#### What are the reasons for changing banks or moving funds?

Posed to all respondents who are considering changing banks or moving funds. (N=441)



#### Which would you prefer for banking needs?



#### How much confidence would you currently have in placing money into the following...



- 1 = Very Weak Confidence
- 2 = Weak Confidence
- 3 = Neither Weak nor Strong
- 4 = Strong Confidence
- 5 = Very Strong Confidence



## How much confidence would you currently have in placing money into the following...





#### How much confidence would you currently have in placing money into the following...

Posed to all respondents. (N=1501)

Checking/Savings account at one of the largest 4 banks (Bank of America, Wells Fargo, Chase, Citibank)



#### How much confidence would you currently have in placing money into the following...



## How much confidence would you currently have in placing money into the following...





#### How much confidence would you currently have in placing mo