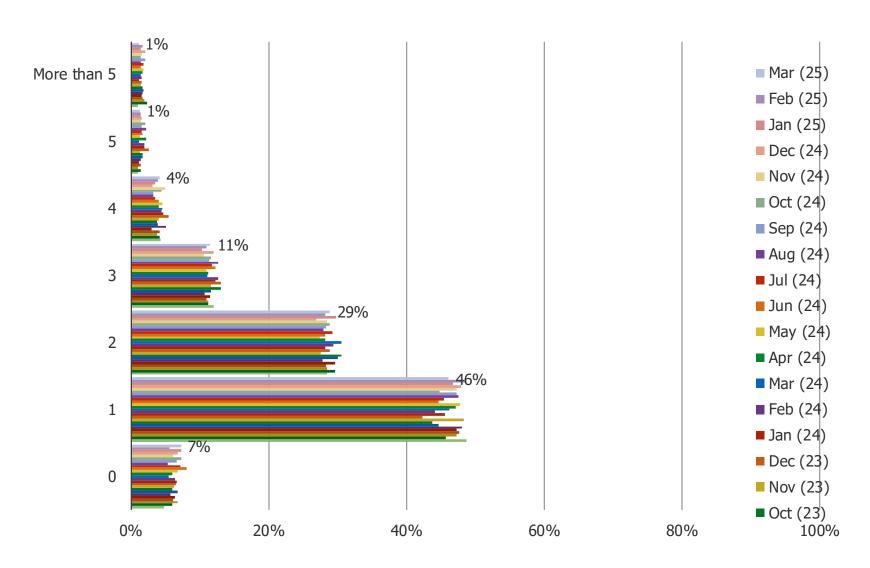

## **BESPOKE MARKET INTELLIGENCE**

# **US Banking Survey**

1,500 US Consumers Balanced To Census, Tracked Monthly

**March 2025** 

## How many banks in total do you currently have relationships/accounts with?



# How much money do you currently have sitting in checking/savings accounts across ALL of the banks you have money with?



## What is the largest amount of money that you currently have sitting in checking/savings accounts within ONE individual bank?



#### What is the primary reason that you like your current bank?



#### Thinking about the past 30 days, which of the following best describes you?



#### In the next 6 months, are you considering...



#### What are the reasons for changing banks or moving funds?

Posed to all respondents who are considering changing banks or moving funds. (N=441)



#### Which would you prefer for banking needs?



#### How much confidence would you currently have in placing money into the following...



- 1 = Very Weak Confidence
- 2 = Weak Confide