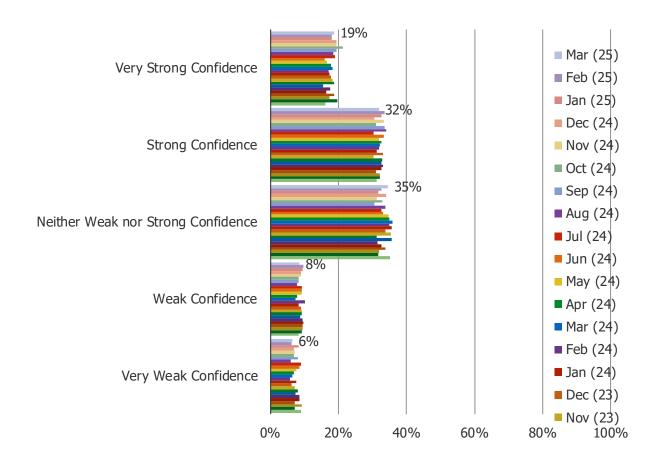

#### How much confidence would you currently have in placing money into the following...

## How much confidence would you currently have in placing money into the following...