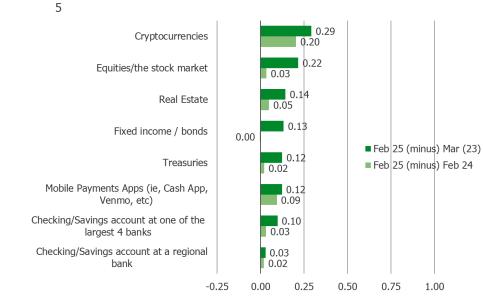

#### How much confidence would you currently have in placing money into the following...

## How much confidence would you currently have in placing money into the following...