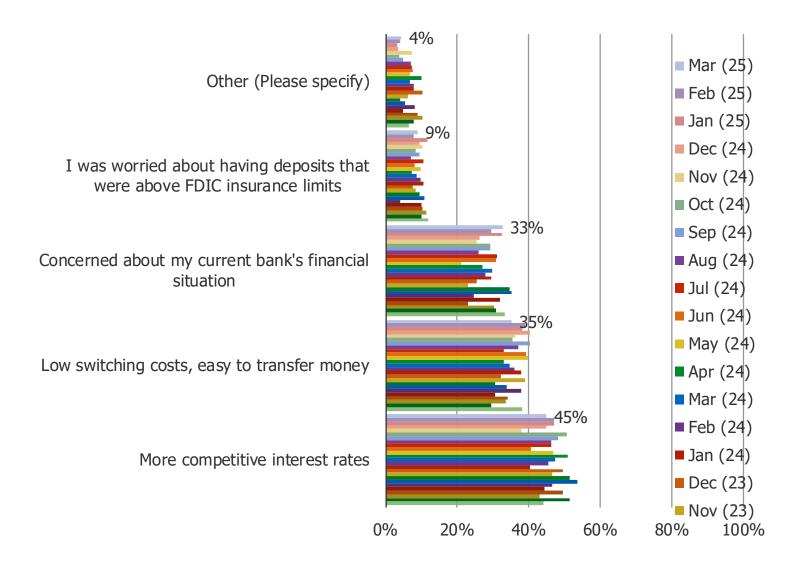

#### What are the reasons for changing banks or moving funds?

Posed to all respondents who are considering changing banks or moving funds. (N=441)