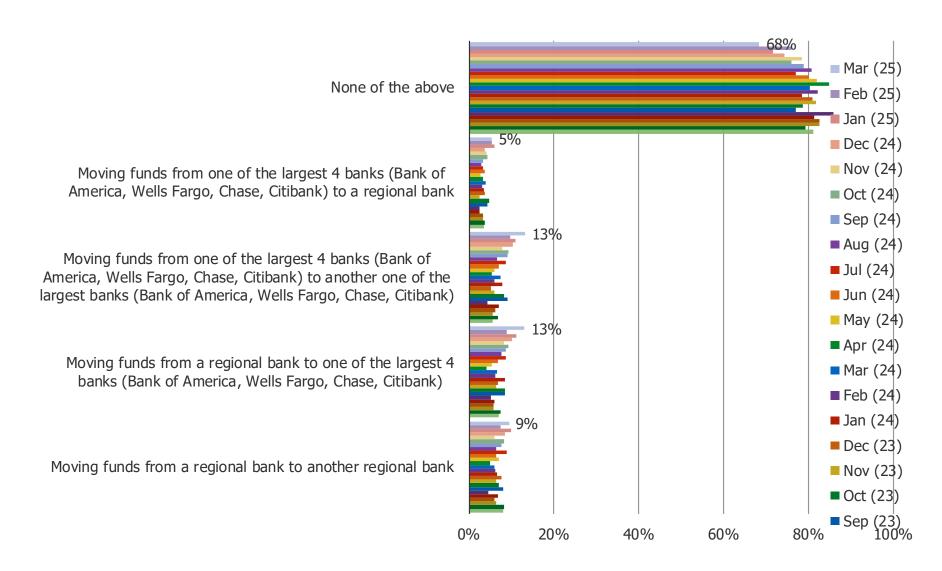

## **BESPOKE MARKET INTELLIGENCE**

# **US Banking Survey**

1,500 US Consumers Balanced To Census, Tracked Monthly

**March 2025** 

## How many banks in total do you currently have relationships/accounts with?



# How much money do you currently have sitting in checking/savings accounts across ALL of the banks you have money with?



## What is the largest amount of money that you currently have sitting in checking/savings accounts within ONE individual bank?



#### What is the primary reason that you like your current bank?



#### Thinking about the past 30 days, which of the following best describes you?



#### In the next 6 months, are you considering...



#### What are the reasons for changing banks or moving funds?

Posed to all respondents who are considering changing banks or moving funds. (N=441)



#### Which would you prefer for banking needs?



#### How much confidence would you currently have in placing money into the following...



- 1 = Very Weak Confidence
- 2 = Weak Confidence
- 3 = Neither Weak nor Strong
- 4 = Strong Confidence
- 5 = Very Strong Confidence



## How much confidence would you currently have in placing money into the following...





#### How much confidence would you currently have in placing money into the following...

Posed to all respondents. (N=1501)

Checking/Savings account at one of the largest 4 banks (Bank of America, Wells Fargo, Chase, Citibank)



#### How much confidence would you currently h