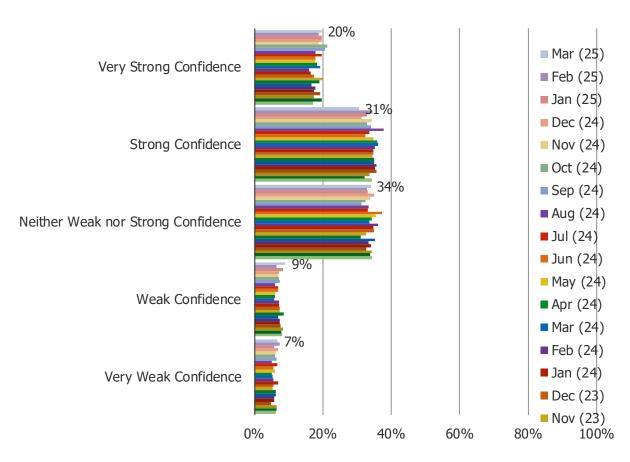

#### How much confidence would you currently have in placing money into the following...

## How much confidence would you currently have in placing money into the following...