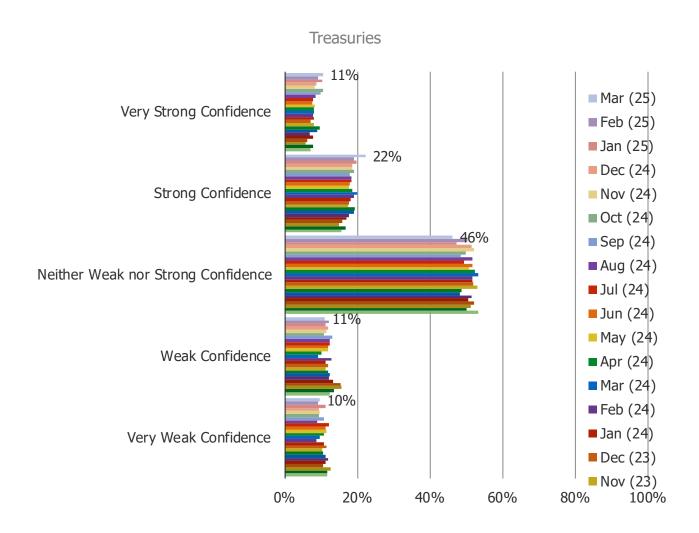

#### How much confidence would you currently have in placing money into the following...

- 1 = Very Weak Confidence
- 2 = Weak Confidence
- 3 = Neither Weak nor Strong
- 4 = Strong Confidence
- 5 = Very Strong Confidence

## How much confidence would you currently have in placing money into the following...