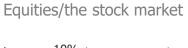

#### How much confidence would you currently have in placing money into the following...

- 1 = Very Weak Confidence
- 2 = Weak Confidence
- 3 = Neither Weak nor Strong
- 4 = Strong Confidence
- 5 = Very Strong Confidence

## How much confidence would you currently have in placing money into the following...