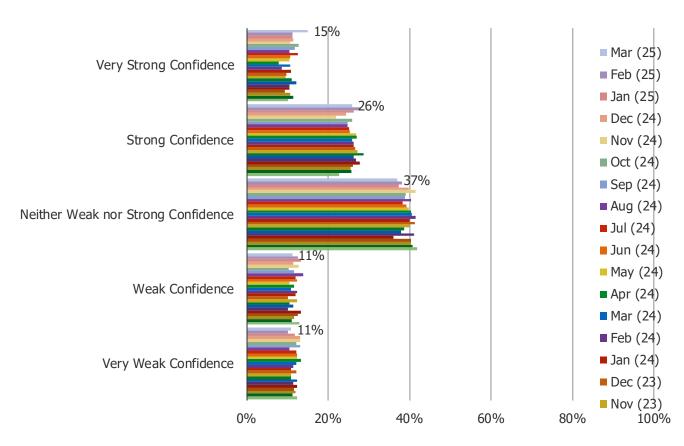

## How much confidence would you currently have in placing money into the following...

#### How much confidence would you currently have in placing money into the following...