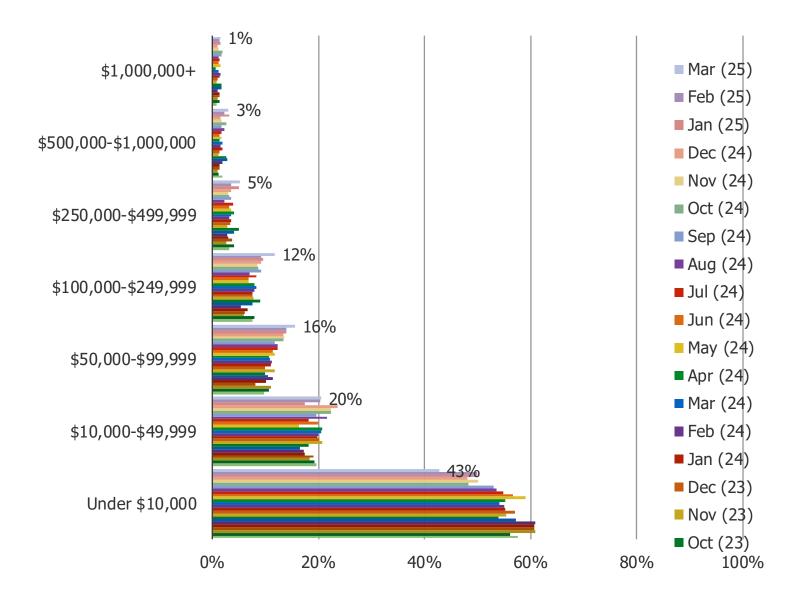

# How much money do you currently have sitting in checking/savings accounts across ALL of the banks you have money with?