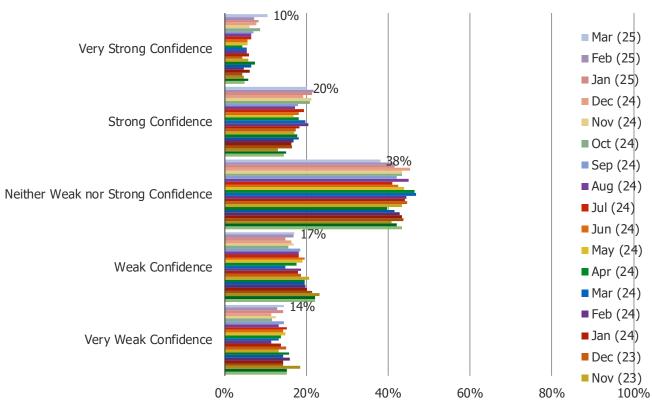

#### How much confidence would you currently have in placing money into the following...

- 1 = Very Weak Confidence
- 2 = Weak Confidence
- 3 = Neither Weak nor Strong
- 4 = Strong Confidence
- 5 = Very Strong Confidence

## How much confidence would you currently have in placing money into the following...