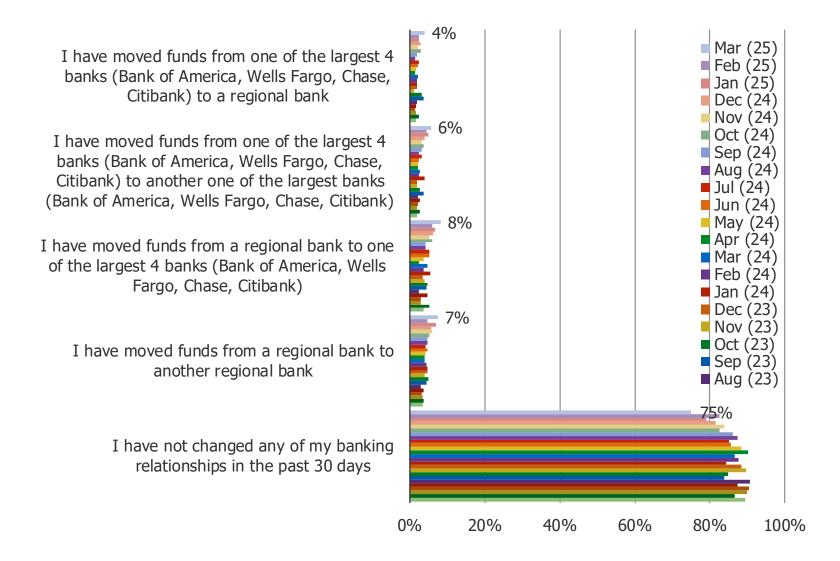

#### Thinking about the past 30 days, which of the following best describes you?