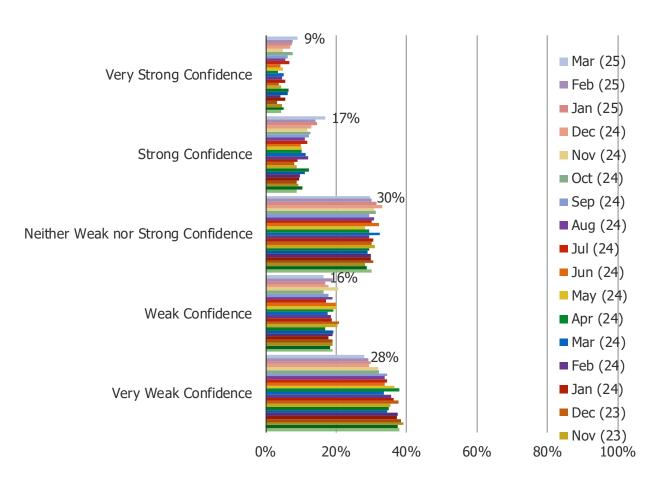

#### How much confidence would you currently have in placing money into the following...

- 1 = Very Weak Confidence
- 2 = Weak Confidence
- 3 = Neither Weak nor Strong
- 4 = Strong Confidence
- 5 = Very Strong Confidence

## How much confidence would you currently have in placing money into the following...

#### How much confidence would you currently have in placing money into the following...

Posed to all respondents. (N=1501)

Checking/Savings account at one of the largest 4 banks (Bank of America, Wells Fargo, Chase, Citibank)

#### How much confidence would you currently have in placing money into the following...