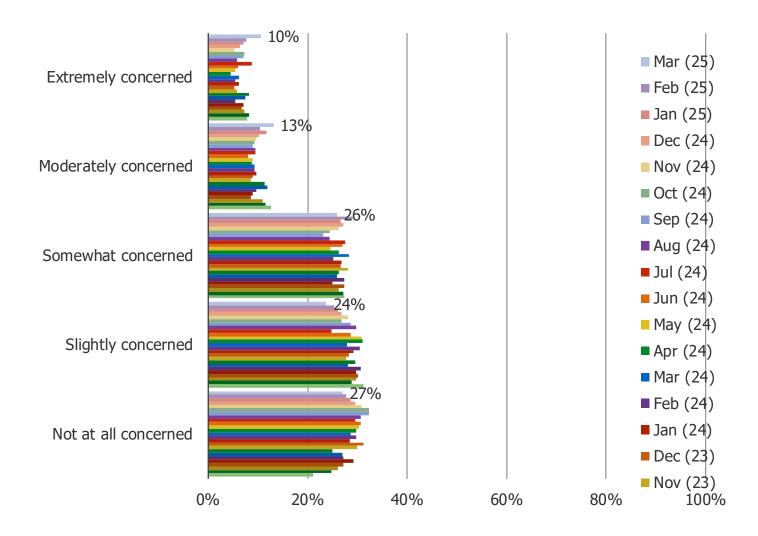

## Do you have any level of concern about the health of regional banks in the US?

# Do you have any level of concern about the health of the biggest four banks in the US (Bank of America, Wells Fargo, Chase, Citibank)?