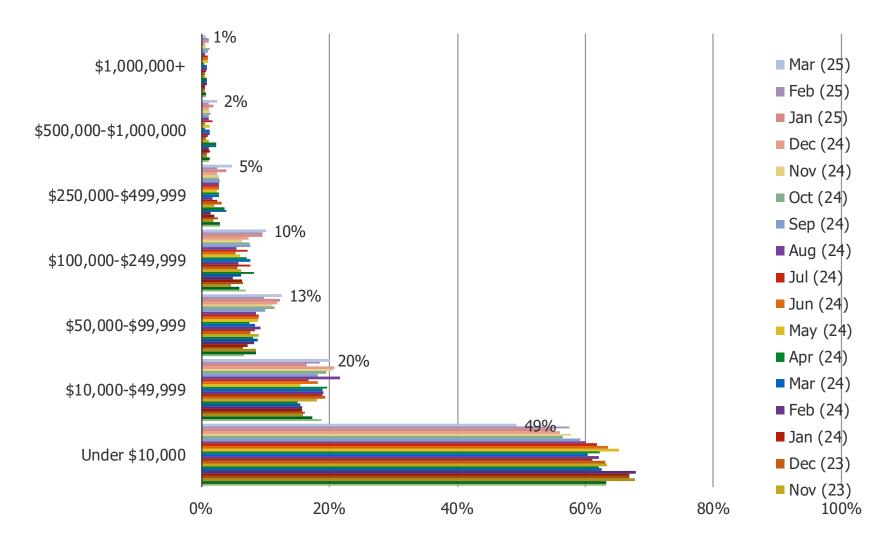

## What is the largest amount of money that you currently have sitting in checking/savings accounts within ONE individual bank?