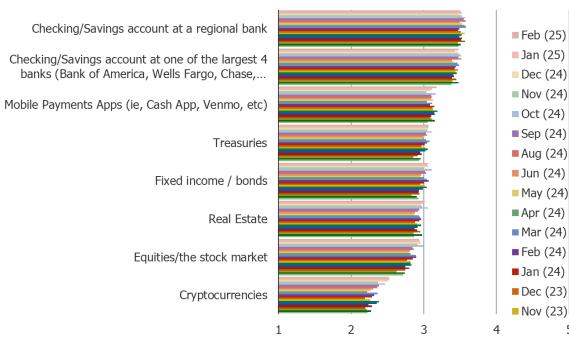

#### How much confidence would you currently have in placing money into the following...

- 1 = Very Weak Confidence
- 2 = Weak Confidence
- 3 = Neither Weak nor Strong
- 4 = Strong Confidence
- 5 = Very Strong Confidence

## How much confidence would you currently have in placing money into the following...

#### How much confidence would you currently have in placing money into the following...

Posed to all respondents. (N=1501)

Checking/Savings account at one of the largest 4 banks (Bank of America, Wells Fargo, Chase, Citibank)