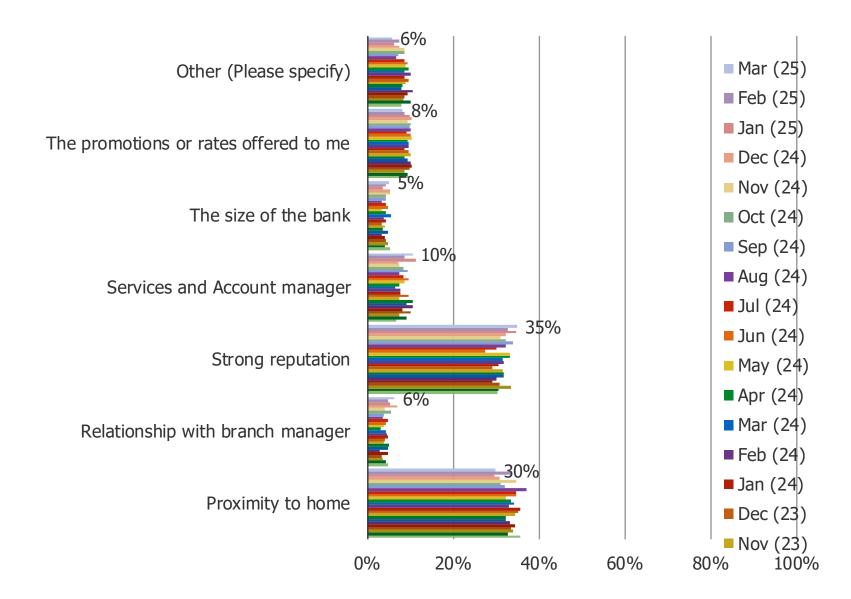

## **BESPOKE MARKET INTELLIGENCE**

# **US Banking Survey**

1,500 US Consumers Balanced To Census, Tracked Monthly

**March 2025** 

## How many banks in total do you currently have relationships/accounts with?



# How much money do you currently have sitting in checking/savings accounts across ALL of the banks you have money with?



## What is the largest amount of money that you currently have sitting in checking/savings accounts within ONE individual bank?



#### What is the primary reason that you like your current bank?



#### Thinking about the past 30 days, which of the following best describes you?



#### In the next 6 months, are you considering...



#### What are the reasons for changing banks or moving funds?

Posed to all respondents who are considering changing banks or moving funds. (N=441)



#### Which would you prefer for banking needs?



#### How much confidence would you currently have in placing money into the following...



- 1 = Very Weak Confidence
- 2 = Weak Confidence
- 3 = Neither Weak nor Strong
- 4 = Strong Confidence
- 5 = Very Strong Confidence



## How much confidence would you currently have in placing money into the following...





#### How much confidence would you currently have in placing money into the following...

Posed to all respondents. (N=1501)

Checking/Saving