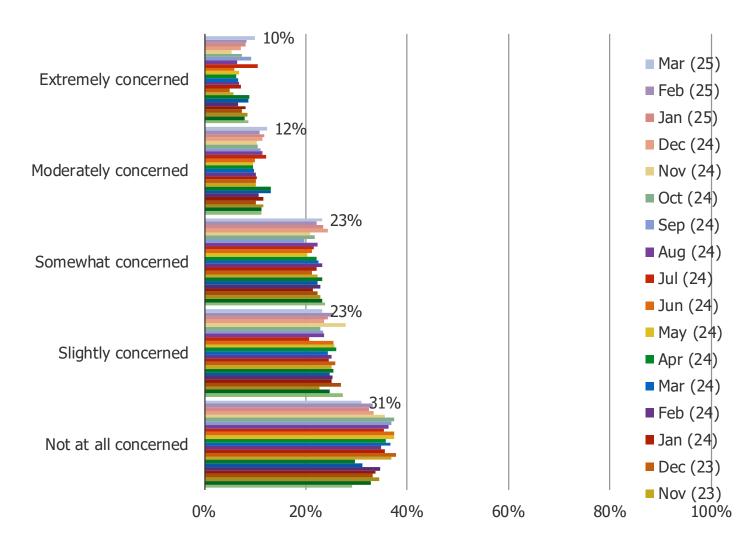

## Do you have any level of concern about the health of regional banks in the US?