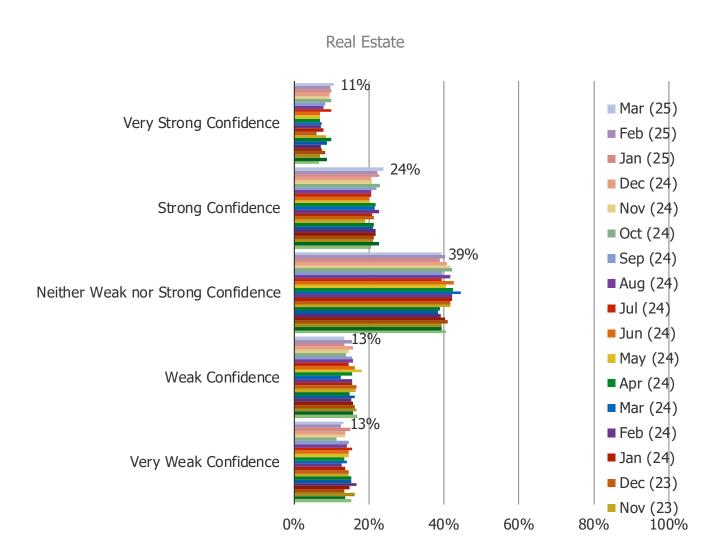

## How much confidence would you currently have in placing money into the following...

#### How much confidence would you currently have in placing money into the following...