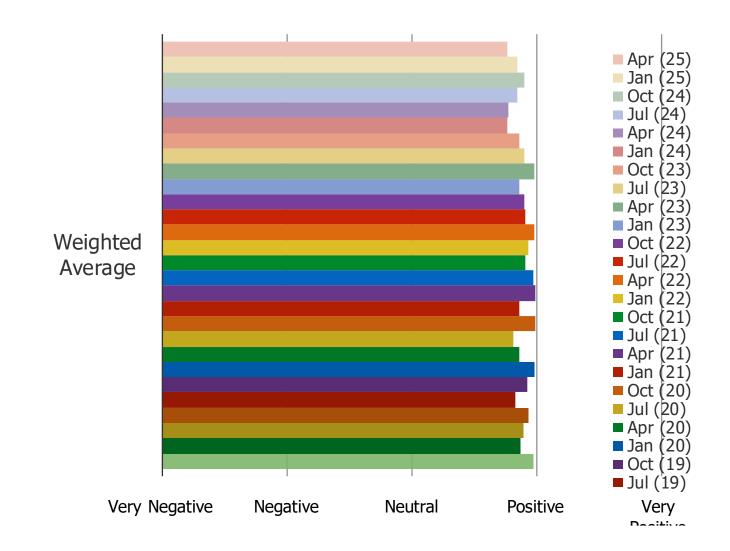

## CHIPOTLE: SATISFACTION AND CATALYSTS

THINKING ABOUT THE LAST TIME YOU HAD CHIPOTLE, HOW SATISFIED WERE YOU WITH THE OVERALL EXPERIENCE AT CHIPOTLE?

Posed to Chipotle customers.