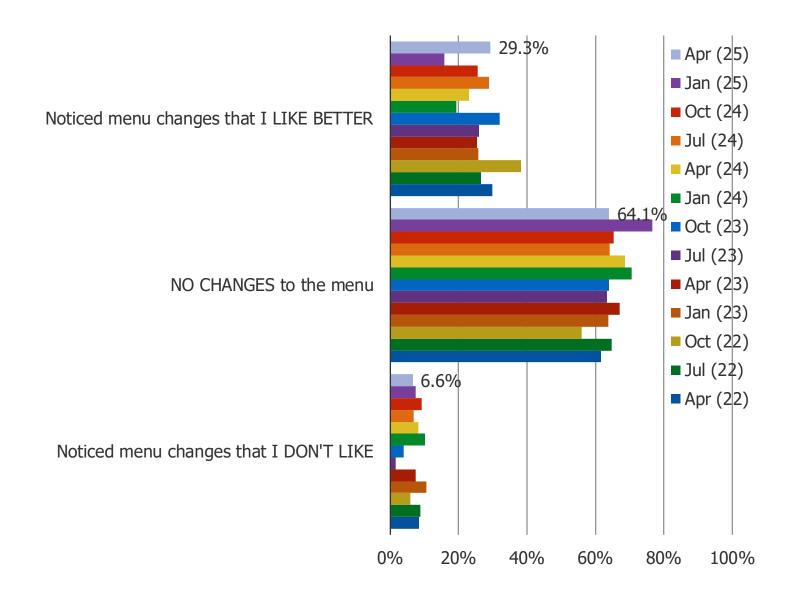

## HAVE YOU NOTICED ANY MENU CHANGES RECENTLY AT CHIPOTLE?

HAVE YOU NOTICED ANY CHANGES TO MENU PRICES AT CHIPOTLE RECENTLY?