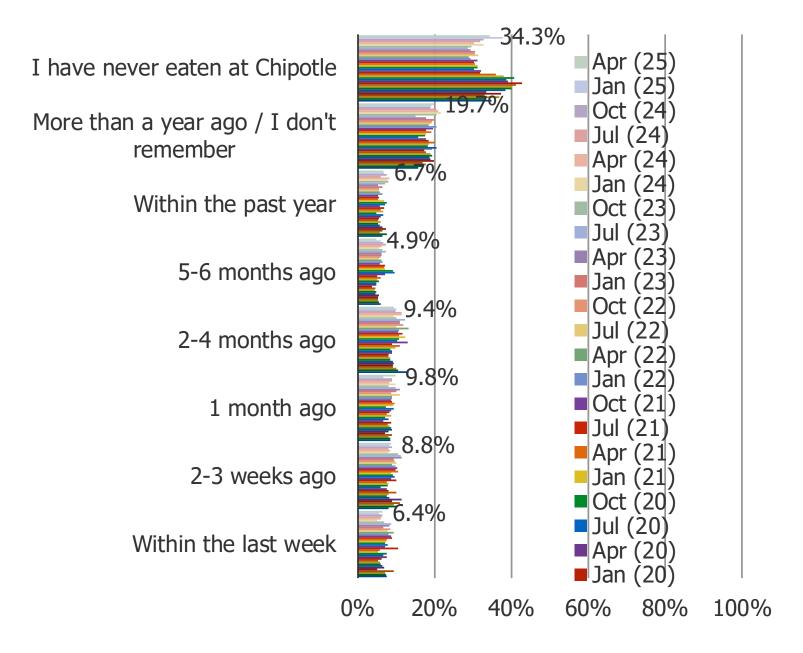

CMG, Vol 39

1,250 Consumers Each Quarter, Balanced to Census

okeintel.com

April 2025

## **NEW QUESTIONS**

THINKING OF WHEN YOU MOST RECENTLY HAD CHIPOTLE, HOW SATISFIED WERE YOU WITH THE VALUE?



WHICH OF THE FOLLOWING BEST DESCRIBES HOW YOU VIEW CHIPOTLE FROM A PRICING POINT OF VIEW?



## CHIPOTLE: MENU ITEMS

## HAVE YOU NOTICED ANY MENU CHANGES RECENTLY AT CHIPOTLE?



HAVE YOU NOTICED ANY CHANGES TO MENU PRICES AT CHIPOTLE RECENTLY?



## CHIPOTLE: TRAFFIC TRENDS AND ENGAGEMENT

### WHEN IS THE LAST TIME YOU ATE CHIPOTLE?

Posed to all respondents.



# DO YOU USE CHIPOTLE REGULARLY OR OCCASIONALLY FOR IN-RESTAURANT DINING OR TAKEOUT/DELIVERY? (% YES)

Posed to all respondents.



## WHEN DO YOU THINK YOU WILL GET CHIPOTLE NEXT?

Posed to Chipotle customers that visited in the past year.



# CHIPOTLE: ORDERING METHODS

THINKING ABOUT THE LAST TIME YOU HAD CHIPOTLE, DID YOU...

Posed to Chipotle customers that visited in the past year.



HOW OFTEN DO YOU ORDER CHIPOTLE ONLINE OR THROUGH THE CHIPOTLE MOBILE APP?

Posed to Chipotle customers that visited in the past year.



## CHIPOTLE: SATISFACTION AND CATALYSTS

THINKING ABOUT THE LAST TIME YOU HAD CHIPOTLE, HOW SATISFIED WERE YOU WITH THE OVERALL EXPERIENCE AT CHIPOTLE?

Posed to Chipotle customers.



#### WHAT ARE THE MAIN REASONS THAT CHARACTERIZE WHY YOU WOULD USUALLY GO TO CHI