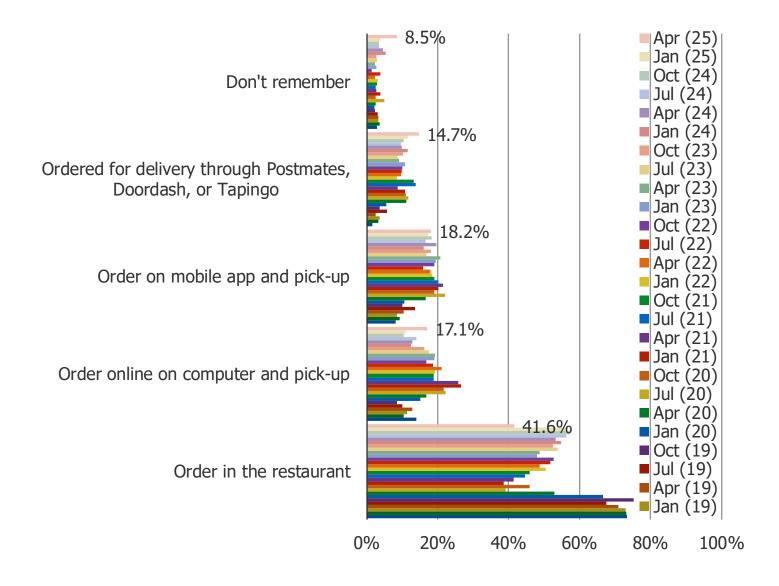

# CHIPOTLE: ORDERING METHODS

THINKING ABOUT THE LAST TIME YOU HAD CHIPOTLE, DID YOU...

Posed to Chipotle customers that visited in the past year.

HOW OFTEN DO YOU ORDER CHIPOTLE ONLINE OR THROUGH THE CHIPOTLE MOBILE APP?