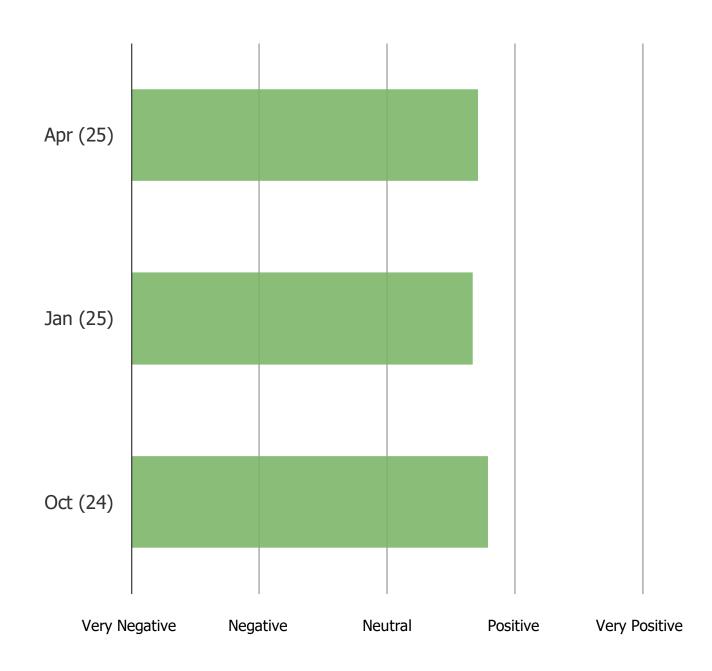

## **NEW QUESTIONS**

THINKING OF WHEN YOU MOST RECENTLY HAD CHIPOTLE, HOW SATISFIED WERE YOU WITH THE VALUE?

WHICH OF THE FOLLOWING BEST DESCRIBES HOW YOU VIEW CHIPOTLE FROM A PRICING POINT OF VIEW?