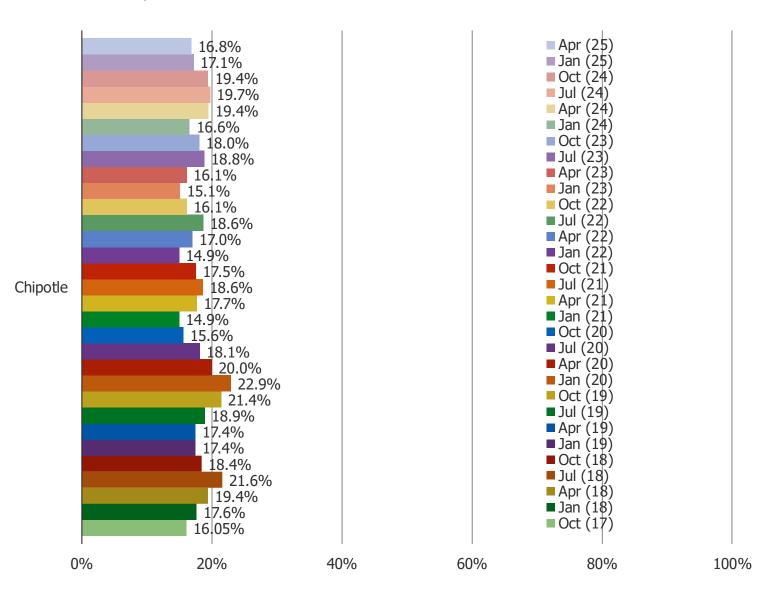

# DO YOU USE CHIPOTLE REGULARLY OR OCCASIONALLY FOR IN-RESTAURANT DINING OR TAKEOUT/DELIVERY? (% YES)

Posed to all respondents.