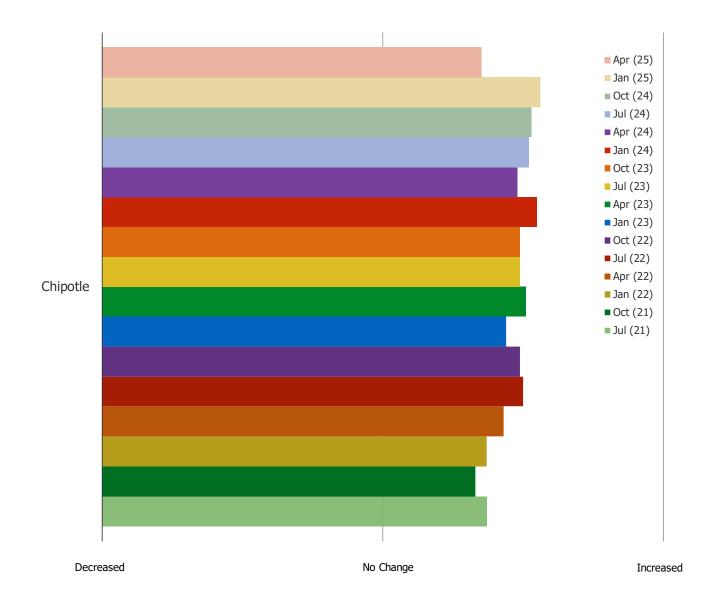

## HAVE YOU NOTICED ANY MENU CHANGES RECENTLY AT CHIPOTLE?

HAVE YOU NOTICED ANY CHANGES TO MENU PRICES AT CHIPOTLE RECENTLY?