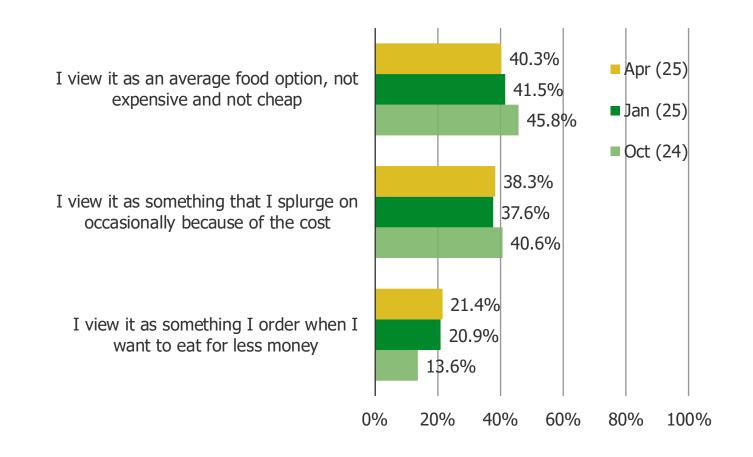

## **NEW QUESTIONS**

THINKING OF WHEN YOU MOST RECENTLY HAD CHIPOTLE, HOW SATISFIED WERE YOU WITH THE VALUE?

WHICH OF THE FOLLOWING BEST DESCRIBES HOW YOU VIEW CHIPOTLE FROM A PRICING POINT OF VIEW?