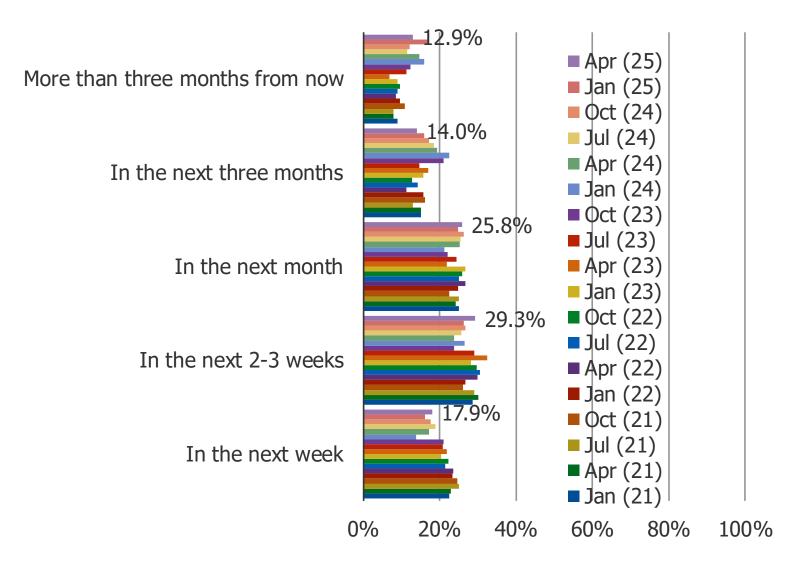

## WHEN DO YOU THINK YOU WILL GET CHIPOTLE NEXT?

Posed to Chipotle customers that visited in the past year.