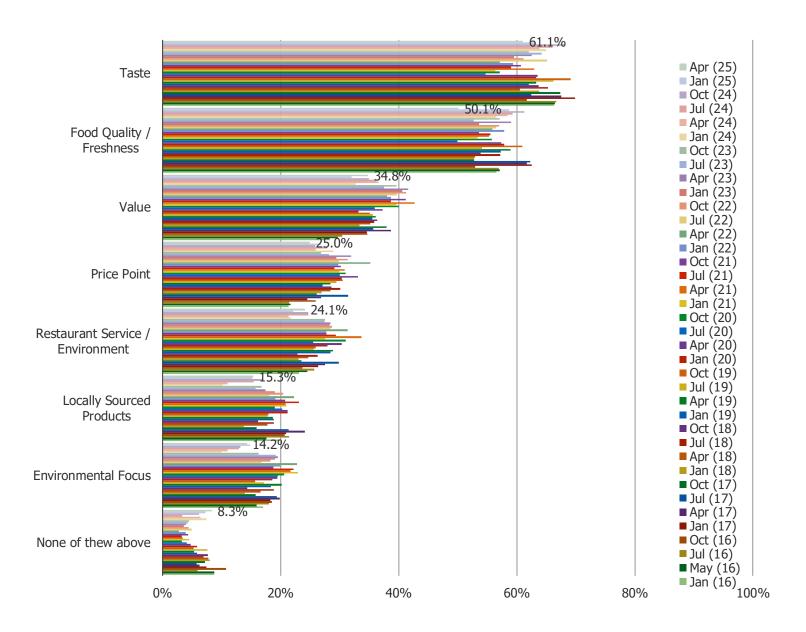

#### WHAT ARE THE MAIN REASONS THAT CHARACTERIZE WHY YOU WOULD USUALLY GO TO CHIPOTLE?

Posed to respondents who have eaten Chipotle in the past year.