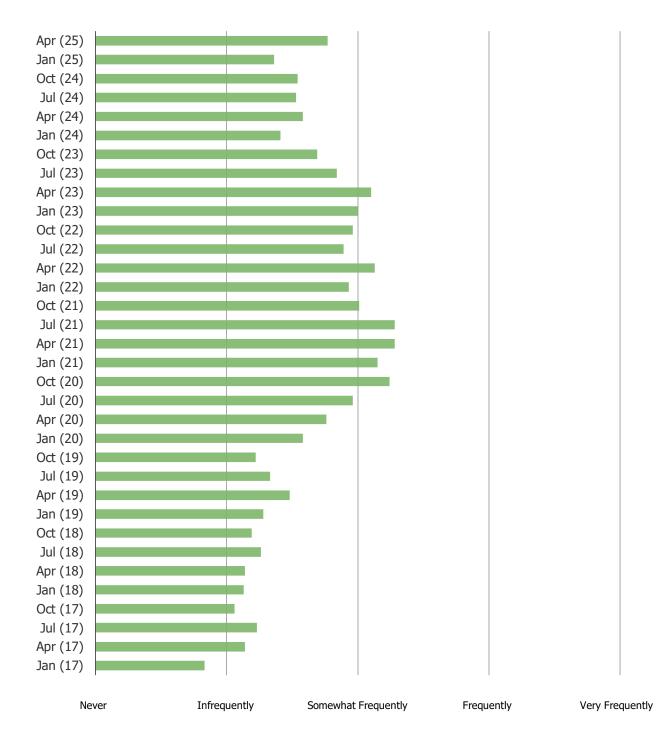

## WHEN DO YOU THINK YOU WILL GET CHIPOTLE NEXT?

Posed to Chipotle customers that visited in the past year.