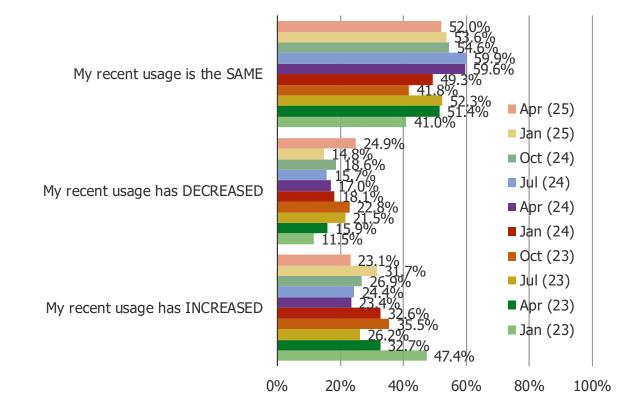

#### HOW OFTEN DO YOU BUY PRODUCTS ON TEMU?

DO YOU EXPECT TO INCREASE OR DECREASE YOUR USAGE OF TEMU GOING FORWARD?

Posed to all respondents who have shopped Temu (N = 369)