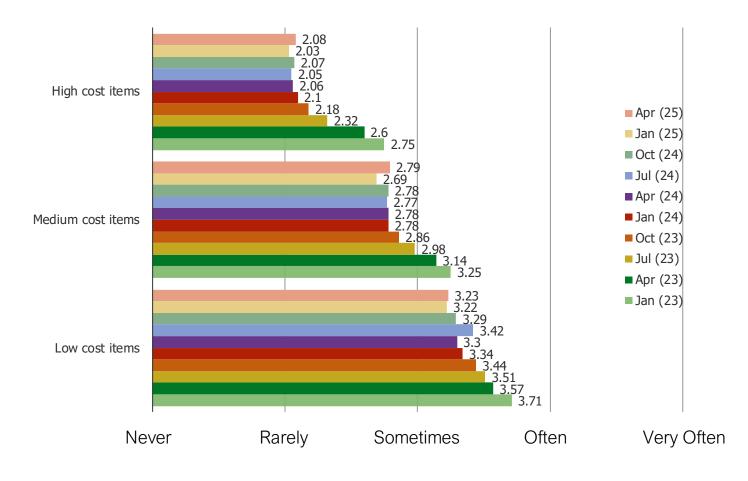

CREASE YOUR USAGE OF TEMU GOING FORWARD?

Posed to all respondents who have shopped Temu (N = 369)



#### Reasons cited for decreasing:

- -Poor quality
- -Made in China
- -Slow shipping
- -Cutting back spending in general

#### Reasons cited for increasing:

-Great prices / value -It's fun and easy

### BESPOKE Surveys Temu | April 2025

#### WHICH TYPES OF PRODUCTS DO YOU FEEL TEMU IS BEST FOR? SELECT ALL THAT APPLY



#### WHICH TYPES OF PRODUCTS DO YOU FEEL TEMU IS BEST FOR? SELECT ALL THAT APPLY

Posed to respondents who said they shop Temu regularly/occasionally (N = 2231)



\*Combining all responses from all waves to date (2023+2024+2025ytd) to increase N size for the most frequent Temu customers...

HOW OFTEN WILL YOU USE TEMU FOR THE FOLLOWING TYPES OF PURCHASES GOING FORWARD?



#### THINKING ABOUT TEMU...WHAT DO YOU LIKE MOST ABOUT IT?



#### THINKING ABOUT TEMU...WHAT COULD TEMU DO BETTER?



WHAT IS YOUR OPINION OF TEMU WHEN IT COMES TO ...

Posed to all respondents who have shopped Temu at least one time.



1 = Very Poor

11 = Very Good

### WHO MIGHT TEMU AND SHEIN BE DISRUPTING?

## DO YOU FEEL YOUR SHOPPING ON TEMU REPLACES ANY OF YOUR SPENDING THAT WOULD TYPICALLY GO TO OTHER WEBSITES, APPS, OR STORES?



#### HOW DO THE FOLLOWING COMPARE TO TEMU?

Posed to all respondents who have shopped Temu AND also shop the following.



|             | N=  |
|-------------|-----|
| Amazon      | 353 |
| Ebay        | 253 |
| TikTok Shop | 144 |
| Etsy        | 193 |
| Overstock   | 138 |
| Wayfair     | 175 |
| Walmart     | 332 |
| Target      | 258 |
| Wish.com