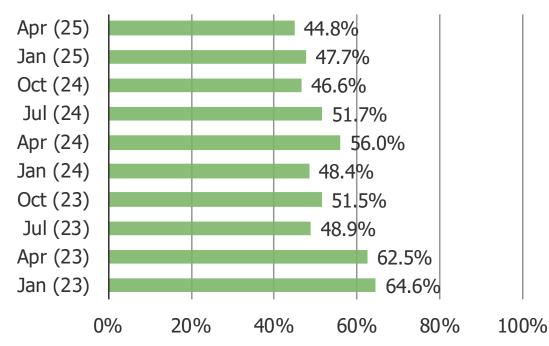

### TEMU ENGAGEMENT AND SENTIMENT

% AWARE OF TEMU

Posed to all respondents

WHICH OF THE FOLLOWING BEST DESCRIBES HOW OFTEN YOU PURCHASE ITEMS THROUGH TEMU?