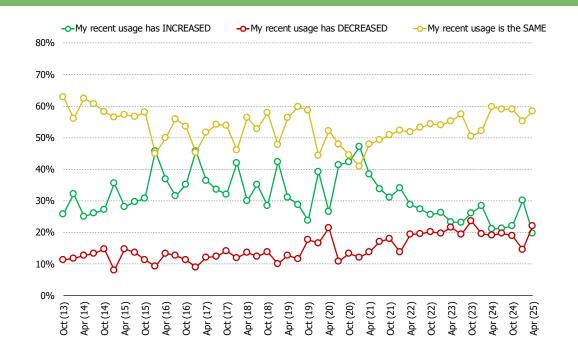

#### HOW OFTEN DO YOU BUY PRODUCTS ON TEMU?

DO YOU EXPECT TO INCREASE OR DECREASE YOUR USAGE OF TEMU GOING FORWARD?

Posed to all respondents who have shopped Temu (N = 369)