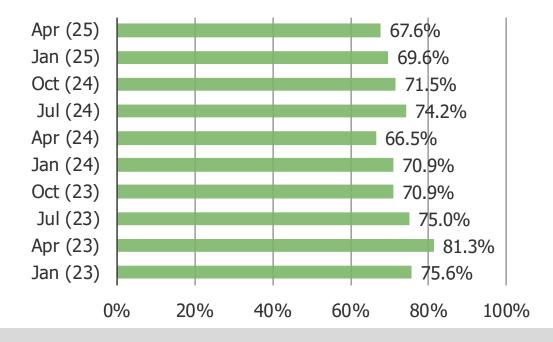

#### HOW LIKELY IS IT THAT YOU WOULD RECOMMEND TEMU TO A FRIEND OR COLLEAGUE?

Posed to all respondents who have shopped Temu (combining all historical waves to achieve a larger N size on cross-tabs by frequency)