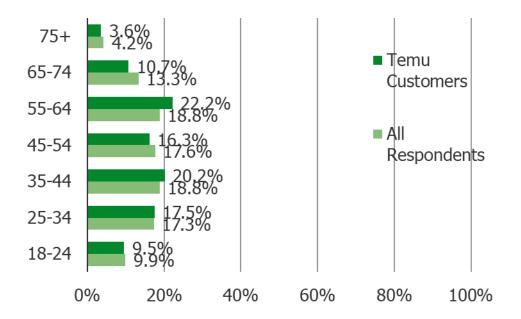

#### TEMU CUSTOMERS - AGE

All respondents vs. respondents who shop Temu regularly or occasionally. (N= 252)

Time series (Regular or occasional Temu Customers)