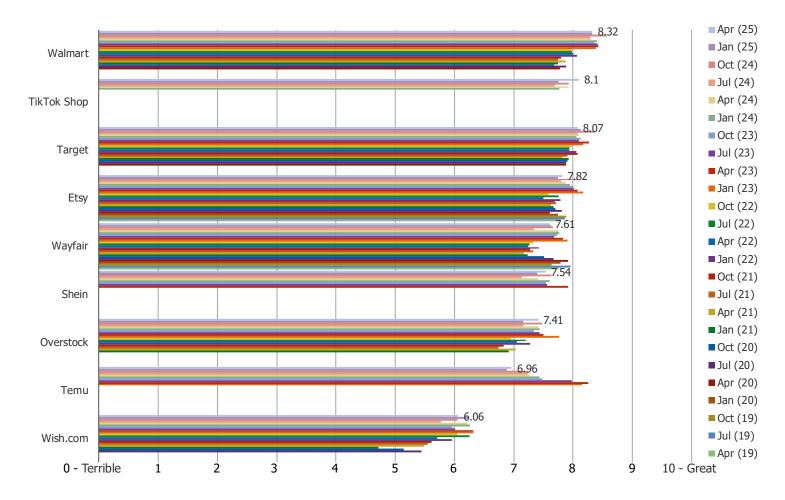

#### Posed to all respondents

HOW DO YOU FIND THE SHIPPING EXPERIENCE WITH THIS APP/SITE?

### Posed to users of each site/app