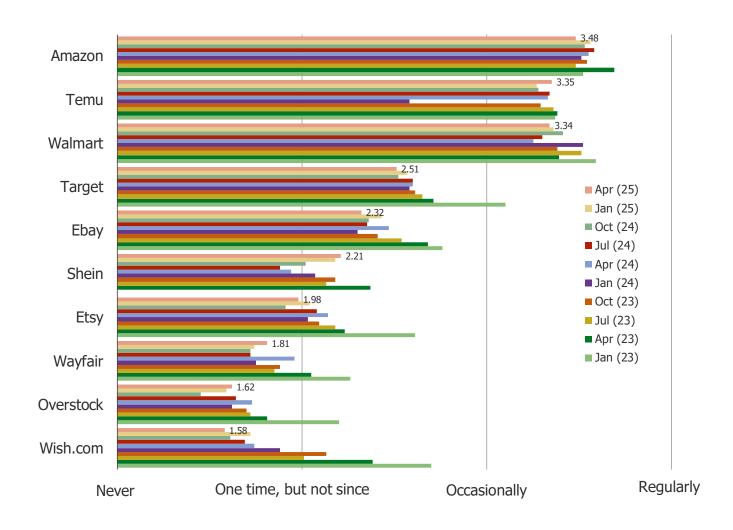

#### HOW DO THE FOLLOWING COMPARE TO TEMU?

Posed to all respondents who have shopped Temu AND also shop the following.

|             | N=  |
|-------------|-----|
| Amazon      | 353 |
| Ebay        | 253 |
| TikTok Shop | 144 |
| Etsy        | 193 |
| Overstock   | 138 |
| Wayfair     | 175 |
| Walmart     | 332 |
| Target      | 258 |
| Wish.com    | 118 |
| Shein       | 202 |