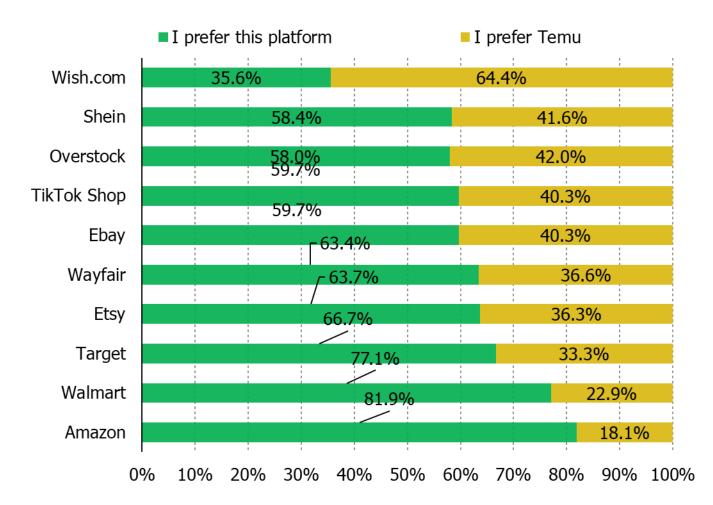

#### HOW DO THE FOLLOWING COMPARE TO TEMU?

Posed to all respondents who have shopped Temu AND also shop the following.

|             | N=  |
|-------------|-----|
| Amazon      | 353 |
| Ebay        | 253 |
| TikTok Shop | 144 |
| Etsy        | 193 |
| Overstock   | 138 |
| Wayfair     | 175 |
| Walmart     | 332 |
| Target      | 258 |
| Wish.com    | 118 |
| Shein       | 202 |