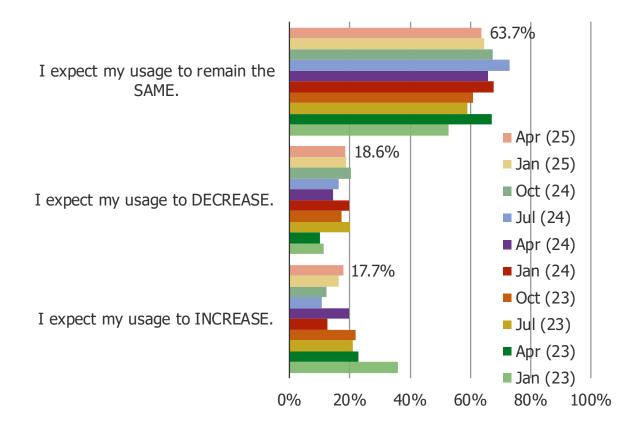

#### HOW OFTEN DO YOU BUY PRODUCTS ON TEMU?

DO YOU EXPECT TO INCREASE OR DECREASE YOUR USAGE OF TEMU GOING FORWARD?

Posed to all respondents who have shopped Temu (N = 369)

#### Reasons cited for decreasing:

- -Poor quality
- -Made in China
- -Slow shipping
- -Cutting back spending in general

#### Reasons cited for increasing:

-Great prices / value -It's fun and easy