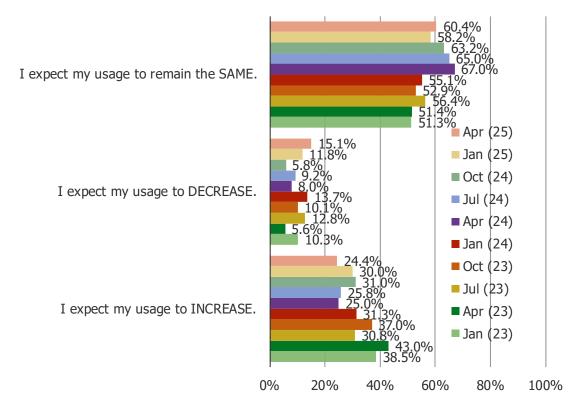

#### HOW OFTEN DO YOU BUY PRODUCTS ON TEMU?

DO YOU EXPECT TO INCREASE OR DECREASE YOUR USAGE OF TEMU GOING FORWARD?

Posed to all respondents who have shopped Temu (N = 369)