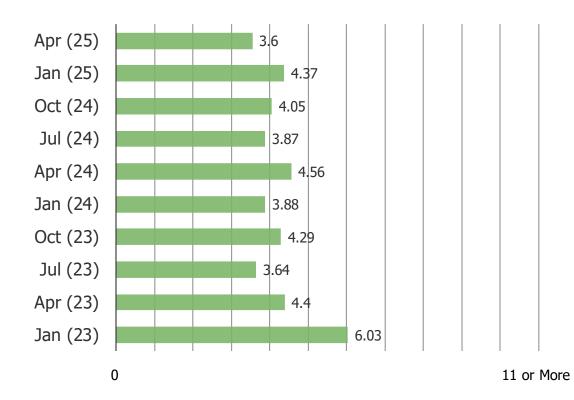

or occasionally...





Posed to Amazon users





AMAZON USERS – HAVE YOU PURCHASED AN ITEM FROM THE AMAZON MOBILE APP IN THE PAST THREE MONTHS?







PURCHASED THROUGH AMAZON IN THE PAST THREE MONTHS – HOW MANY ITEMS HAVE YOU PURCHASED THROUGH AMAZON IN THE LAST THREE MONTHS?











AMAZON USERS - RECENT USAGE





#### AMAZON USERS – EXPECTED USAGE





Temu

# APPENDIX – ETSY <> TEMU



ALL RESPONDENTS – DO YOU EVER USE OR VISIT ETSY (EITHER THE WEBSITE ON YOUR COMPUTER OR THE APPLICATION ON YOUR MOBILE DEVICE)?

Posed to respondents who shop Temu regularly or occasionally...





ETSY USERS - HAVE YOU PURCHASED AN ITEM FROM ETSY IN THE LAST THREE MONTHS?



# PURCHASED THROUGH ETSY IN PAST THREE MONTHS – HOW MANY ITEMS HAVE YOU PURCHASED THROUGH ETSY IN THE LAST THREE MONTHS?







#### ETSY USERS – ON AVERAGE, HOW MANY ITEMS DO YOU BUY THROUGH ETSY PER MONTH



**ETSY USERS – RECENT USAGE** 



Posed to respondents who shop Temu regularly or occasionally and shop Etsy...



FOR PERSONAL USE ONLY-DO NOT FORWARD OR REDISTRIBUTE

ETSY USERS – EXPECTED USAGE





## APPENDIX – WAYFAIR <> TEMU

#### ALL RESPONDENTS - DO YOU EVER USE OR VISIT WAYFAIR?



Posed to respondents who shop Temu regularly or occasionally...



#### WAYFAIR USERS - HAVE YOU PURCHASED AN ITEM FROM WAYFAIR IN THE PAST THREE MONTHS?







#### ON AVERAGE, HOW MANY ITEMS DO YOU PURCHASE FROM WAYFAIR PER MONTH?



WAYFAIR USERS - RECENT USAGE





#### WAYFAIR USERS – EXPECTED USAGE



Posed to respondents who shop Temu regularly or occasionally and shop Wayfair...



FOR PERSONAL USE ONLY-DO NOT