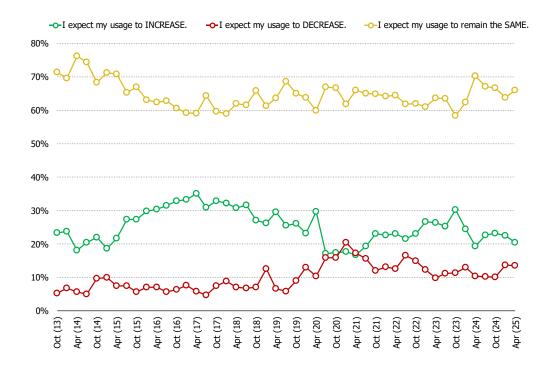

#### HOW OFTEN DO YOU BUY PRODUCTS ON TEMU?

DO YOU EXPECT TO INCREASE OR DECREASE YOUR USAGE OF TEMU GOING FORWARD?

Posed to all respondents who have shopped Temu (N = 369)

#### Reasons cited for decreasing:

- -Poor quality
- -Made in China
- -Slow shipping
- -Cutting back spending in general

#### Reasons cited for increasing:

-Great prices / value -It's fun and easy