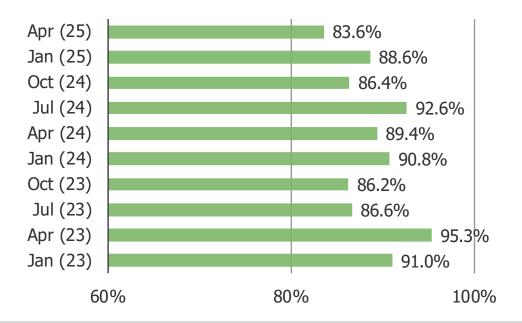

#### HOW MUCH TRUST DO YOU HAVE IN THE FOLLOWING?

Posed to respondents who are aware of each of the following platforms: