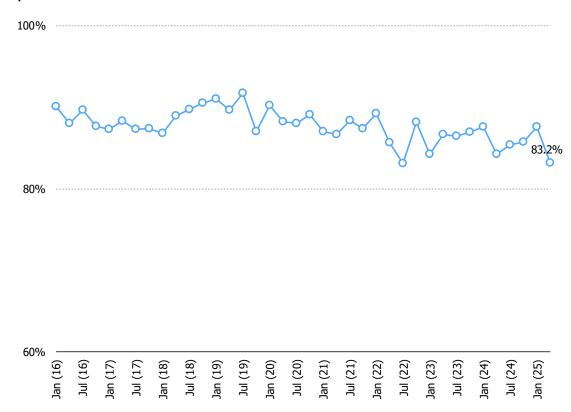

### TEMU ENGAGEMENT AND SENTIMENT

% AWARE OF TEMU

Posed to all respondents

WHICH OF THE FOLLOWING BEST DESCRIBES HOW OFTEN YOU PURCHASE ITEMS THROUGH TEMU?