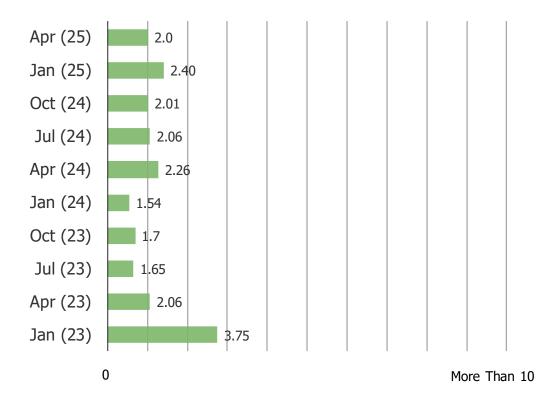

Posed to Amazon users

AMAZON USERS – HAVE YOU PURCHASED AN ITEM FROM THE AMAZON MOBILE APP IN THE PAST THREE MONTHS?

PURCHASED THROUGH AMAZON IN THE PAST THREE MONTHS – HOW MANY ITEMS HAVE YOU PURCHASED THROUGH AMAZON IN THE LAST THREE MONTHS?