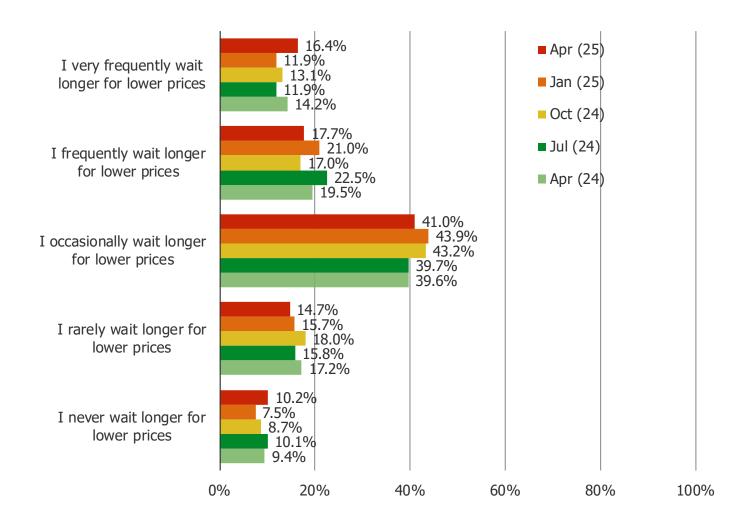

# WHEN YOU SHOP ONLINE, HOW DO YOU THINK ABOUT THE TRADEOFF BETWEEN PRICE AND DELIVERY SPEED?

#### Posed to all respondents.