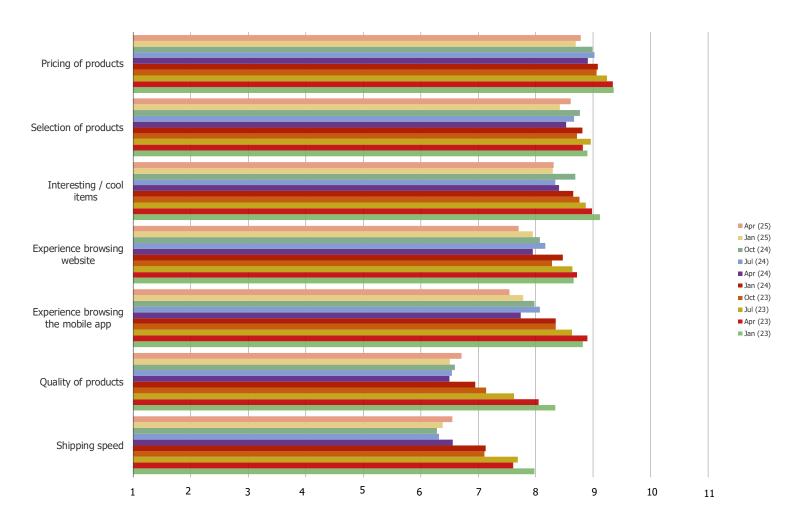

#### THINKING ABOUT TEMU...WHAT COULD TEMU DO BETTER?

WHAT IS YOUR OPINION OF TEMU WHEN IT COMES TO ...

Posed to all respondents who have shopped Temu at least one time.

1 = Very Poor

11 = Very Good