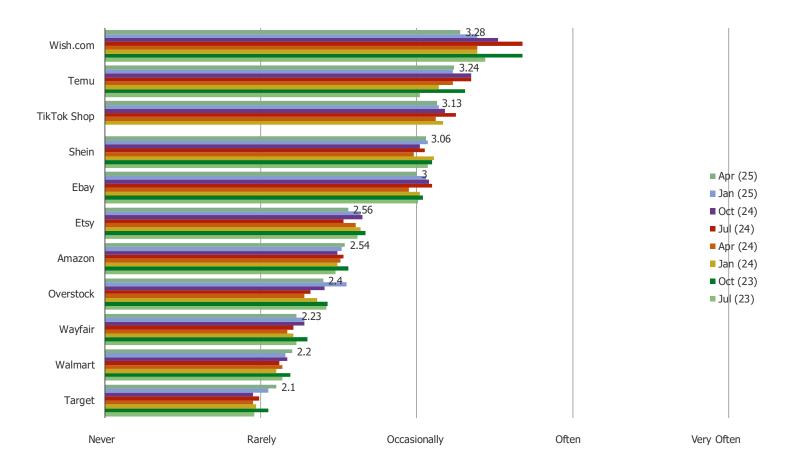

WHICH OF THE FOLLOWING BEST DESCRIBES HOW OFTEN YOU PURCHASE ITEMS THROUGH EACH OF THE FOLLOWING WEBSITES/APPS?