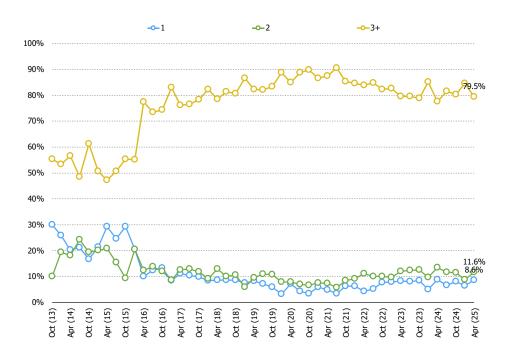

#### HOW MANY ITEMS HAVE YOU PURCHASED THROUGH TEMU IN THE LAST THREE MONTHS?

#### ON AVERAGE, HOW MANY ITEMS DO YOU BUY ON TEMU PER MONTH?