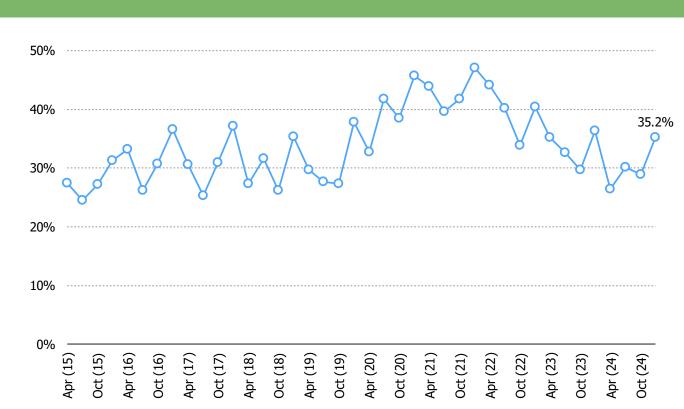

### TEMU ENGAGEMENT AND SENTIMENT

% AWARE OF TEMU

Posed to all respondents

WHICH OF THE FOLLOWING BEST DESCRIBES HOW OFTEN YOU PURCHASE ITEMS THROUGH TEMU?