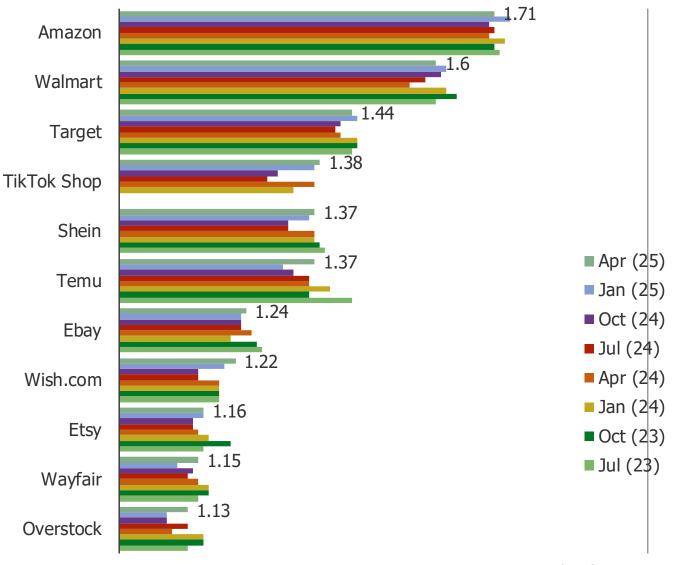

### BESPOKE Surveys Temu | April 2025

HAVE YOU NOTICED ANY CHANGES TO HOW GOOD THE SALES / PROMOTIONAL OFFERS ARE ON THESE PLATFORMS RECENTLY?

Posed to respondents who are aware of each of the following platforms:

#### HOW MUCH TRUST DO YOU HAVE IN THE FOLLOWING?

Posed to respondents who are aware of each of the following platforms: