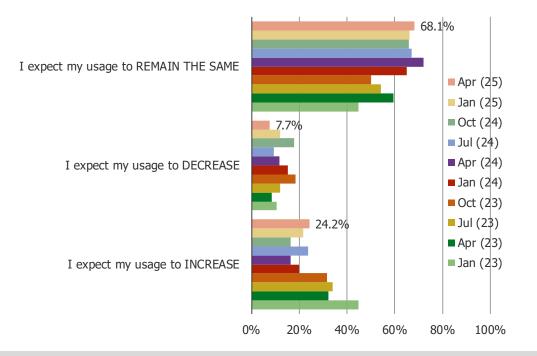

#### WAYFAIR USERS – EXPECTED USAGE

Posed to respondents who shop Temu regularly or occasionally and shop Wayfair...

FOR PERSONAL USE ONLY-DO NOT FORWARD OR REDISTRIBUTE