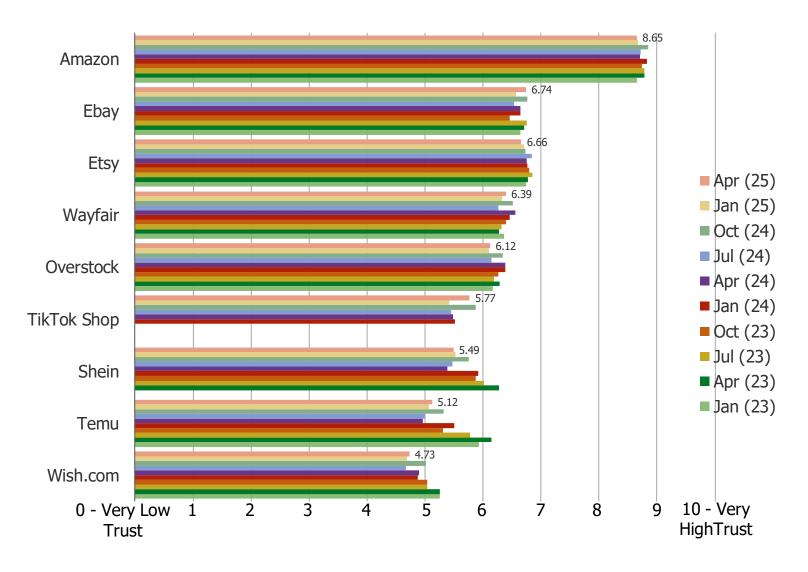

#### HOW MUCH TRUST DO YOU HAVE IN THE FOLLOWING?

Posed to respondents who are aware of each of the following platforms: