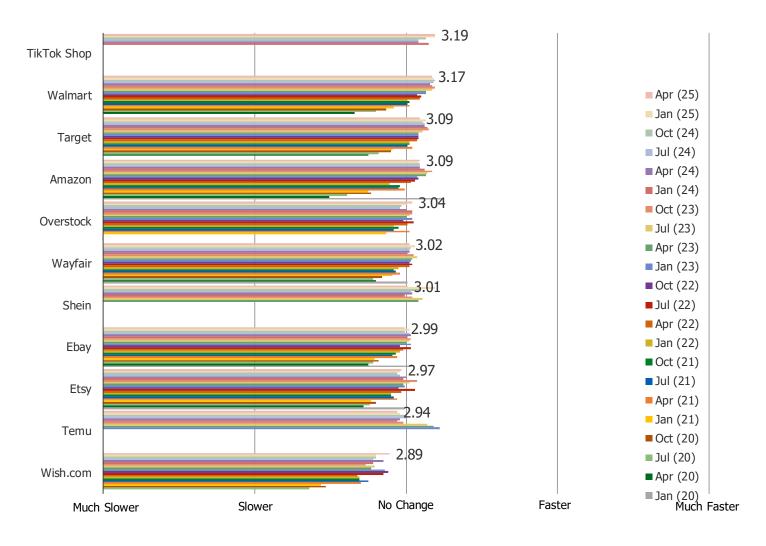

# HAVE YOU NOTICED ANY CHANGES IN AVAILABLE SHIPPING TIMES WHEN USING THIS PLATFORM RECENTLY?

#### Posed to users of each site/app.