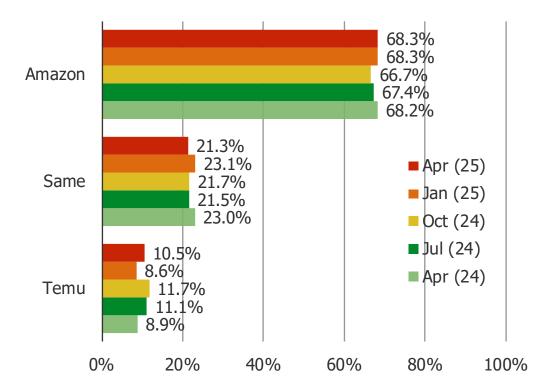

## YOU MENTIONED EARLIER THAT YOU HAVE USED BOTH AMAZON AND TEMU...WHICH DO YOU THINK HAS BETTER QUALITY PRODUCTS?

YOU MENTIONED EARLIER THAT YOU HAVE USED BOTH AMAZON AND TEMU...WHICH DO YOU THINK HAS BETTER SELECTION?