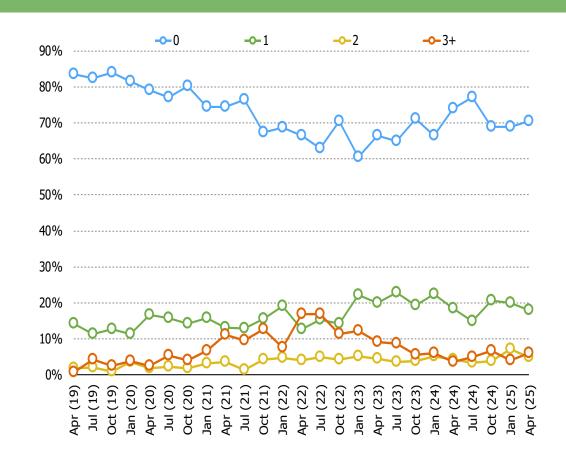

#### HOW MANY ITEMS HAVE YOU PURCHASED THROUGH TEMU IN THE LAST THREE MONTHS?

#### ON AVERAGE, HOW MANY ITEMS DO YOU BUY ON TEMU PER MONTH?