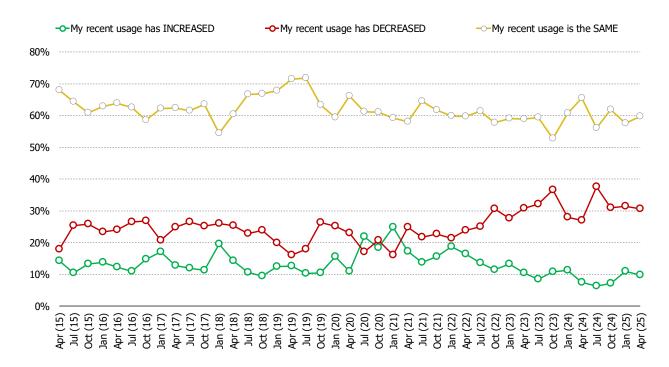

P IN THE PAST THREE MONTHS?







PURCHASED THROUGH AMAZON IN THE PAST THREE MONTHS – HOW MANY ITEMS HAVE YOU PURCHASED THROUGH AMAZON IN THE LAST THREE MONTHS?











AMAZON USERS - RECENT USAGE





#### AMAZON USERS – EXPECTED USAGE





Temu

# APPENDIX – ETSY <> TEMU



ALL RESPONDENTS – DO YOU EVER USE OR VISIT ETSY (EITHER THE WEBSITE ON YOUR COMPUTER OR THE APPLICATION ON YOUR MOBILE DEVICE)?

Posed to respondents who shop Temu regularly or occasionally...





ETSY USERS - HAVE YOU PURCHASED AN ITEM FROM ETSY IN THE LAST THREE MONTHS?



# PURCHASED THROUGH ETSY IN PAST THREE MONTHS – HOW MANY ITEMS HAVE YOU PURCHASED THROUGH ETSY IN THE LAST THREE MONTHS?







#### ETSY USERS – ON AVERAGE, HOW MANY ITEMS DO YOU BUY THROUGH ETSY PER MONTH



**ETSY USERS – RECENT USAGE** 



Posed to respondents who shop Temu regularly or occasionally and shop Etsy...



FOR PERSONAL USE ONLY-DO NOT FORWARD OR REDISTRIBUTE

ETSY USERS – EXPECTED USAGE





## APPENDIX – WAYFAIR <> TEMU

#### ALL RESPONDENTS - DO YOU EVER USE OR VISIT WAYFAIR?



Posed to respondents who shop Temu regularly or occasionally...



#### WAYFAIR USERS - HAVE YOU PURCHASED AN ITEM FROM WAYFAIR IN THE PAST THREE MONTHS?







#### ON AVERAGE, HOW MANY ITEMS DO YOU PURCHASE FROM WAYFAIR PER MONTH?



WAYFAIR USERS - RECENT USAGE





#### WAYFAIR USERS – EXPECTED USAGE



Posed to respondents who shop Temu regularly or occasionally and shop Wayfair...



FOR PERSONAL USE ONLY-DO NOT FORWARD OR REDISTRIBUTE