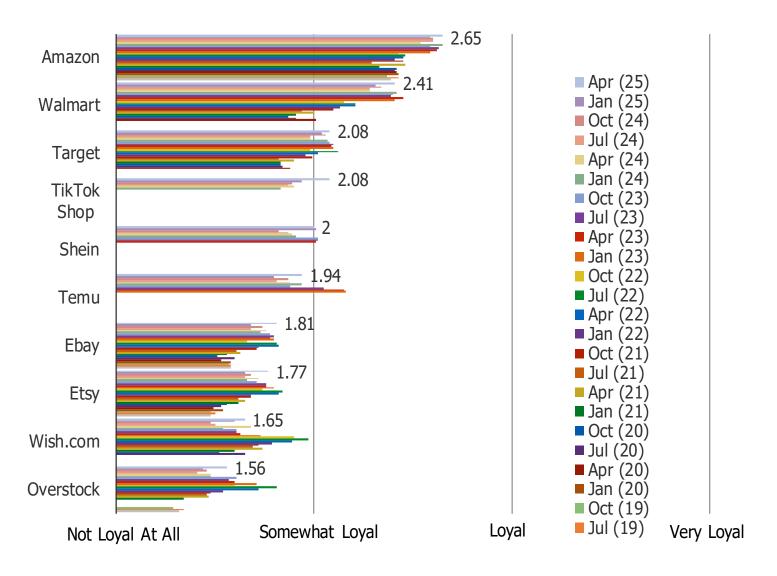

#### PLEASE RATE HOW LOYAL YOU ARE TO THIS APP/SITE FOR THE TYPES OF ITEMS YOU BUY FROM THEM:

#### Posed to users of each site/app