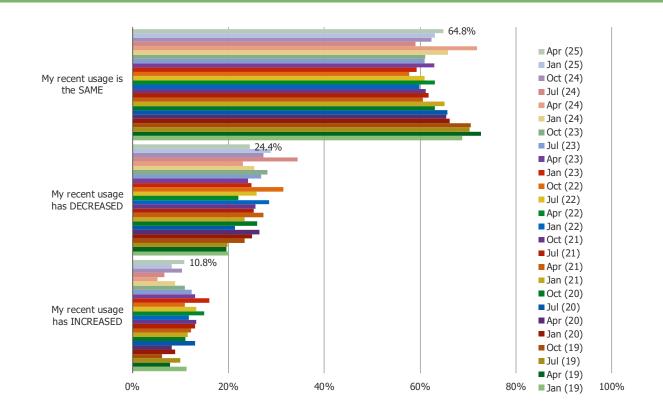

Y IN THE LAST THREE MONTHS?



# PURCHASED THROUGH ETSY IN PAST THREE MONTHS – HOW MANY ITEMS HAVE YOU PURCHASED THROUGH ETSY IN THE LAST THREE MONTHS?







#### ETSY USERS – ON AVERAGE, HOW MANY ITEMS DO YOU BUY THROUGH ETSY PER MONTH



**ETSY USERS – RECENT USAGE** 



Posed to respondents who shop Temu regularly or occasionally and shop Etsy...



FOR PERSONAL USE ONLY-DO NOT FORWARD OR REDISTRIBUTE

ETSY USERS – EXPECTED USAGE





## APPENDIX – WAYFAIR <> TEMU

#### ALL RESPONDENTS - DO YOU EVER USE OR VISIT WAYFAIR?



Posed to respondents who shop Temu regularly or occasionally...



#### WAYFAIR USERS - HAVE YOU PURCHASED AN ITEM FROM WAYFAIR IN THE PAST THREE MONTHS?







#### ON AVERAGE, HOW MANY ITEMS DO YOU PURCHASE FROM WAYFAIR PER MONTH?



WAYFAIR USERS - RECENT USAGE





#### WAYFAIR USERS – EXPECTED USAGE



Posed to respondents who shop Temu regularly or occasionally and shop Wayfair...



FOR PERSONAL USE ONLY-DO NOT FORWARD OR REDISTRIBUTE