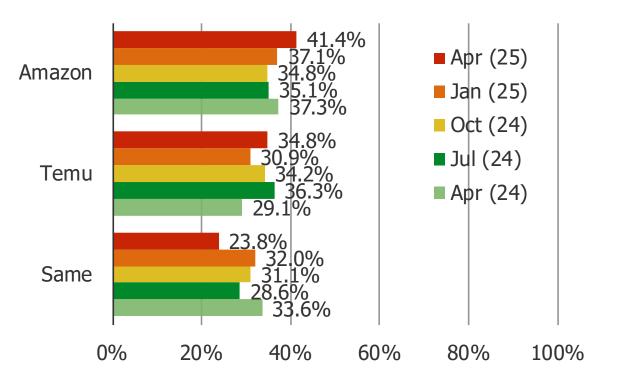

## YOU MENTIONED EARLIER THAT YOU HAVE USED BOTH AMAZON AND TEMU...WHICH DO YOU THINK IS BETTER FOR RETURNS?

YOU MENTIONED EARLIER THAT YOU HAVE USED BOTH AMAZON AND TEMU...WHICH DO YOU THINK IS MORE FUN TO SHOP?