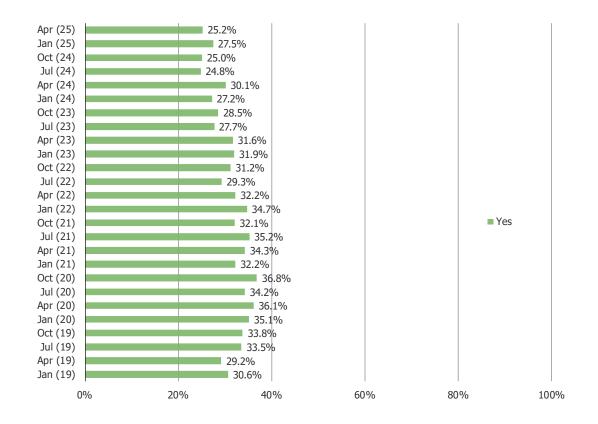

### TEMU ENGAGEMENT AND SENTIMENT

% AWARE OF TEMU

Posed to all respondents

WHICH OF THE FOLLOWING BEST DESCRIBES HOW OFTEN YOU PURCHASE ITEMS THROUGH TEMU?