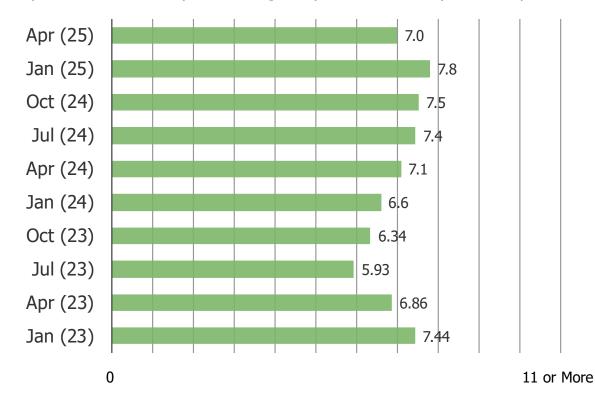

espondents vs. respondents who shop Temu regularly or occasionally. (N= 252)



Time series (Regular or occasional Temu Customers)



#### TEMU CUSTOMERS - INCOME

All respondents vs. respondents who shop Temu regularly or occasionally. (N= 252)



Time series (Regular or occasional Temu Customers)



# APPENDIX – AMZN <> TEMU

DO YOU EVER USE OR VISIT AMAZON (EITHER THE WEBSITE ON YOUR COMPUTER OR THE APPLICATION ON YOUR MOBILE DEVICE)?

Posed to all respondents.



Posed to respondents who shop Temu regularly or occasionally...





Posed to Amazon users





AMAZON USERS – HAVE YOU PURCHASED AN ITEM FROM THE AMAZON MOBILE APP IN THE PAST THREE MONTHS?







PURCHASED THROUGH AMAZON IN THE PAST THREE MONTHS – HOW MANY ITEMS HAVE YOU PURCHASED THROUGH AMAZON IN THE LAST THREE MONTHS?











AMAZON USERS - RECENT USAGE





#### AMAZON USERS – EXPECTED USAGE





Temu

# APPENDIX – ETSY <> TEMU



ALL RESPONDENTS – DO YOU EVER USE OR VISIT ETSY (EITHER THE WEBSITE ON YOUR COMPUTER OR THE APPLICATION ON YOUR MOBILE DEVICE)?

Posed to respondents who shop Temu regularly or occasionally...





ETSY USERS - HAVE YOU PURCHASED AN ITEM FROM ETSY IN THE LAST THREE MONTHS?



# PURCHASED THROUGH ETSY IN PAST THREE MONTHS – HOW MANY ITEMS HAVE YOU PURCHASED THROUGH ETSY IN THE LAST THREE MONTHS?







#### ETSY USERS – ON AVERAGE, HOW MANY ITEMS DO YOU BUY THROUGH ETSY PER MONTH



**ETSY USERS – RECENT USAGE** 



Posed to respondents who shop Temu regularly or occasionally and shop Etsy...



FOR PERSONAL USE ONLY-DO NOT FORWARD OR REDISTRIBUTE

ETSY USERS – EXPECTED USAGE