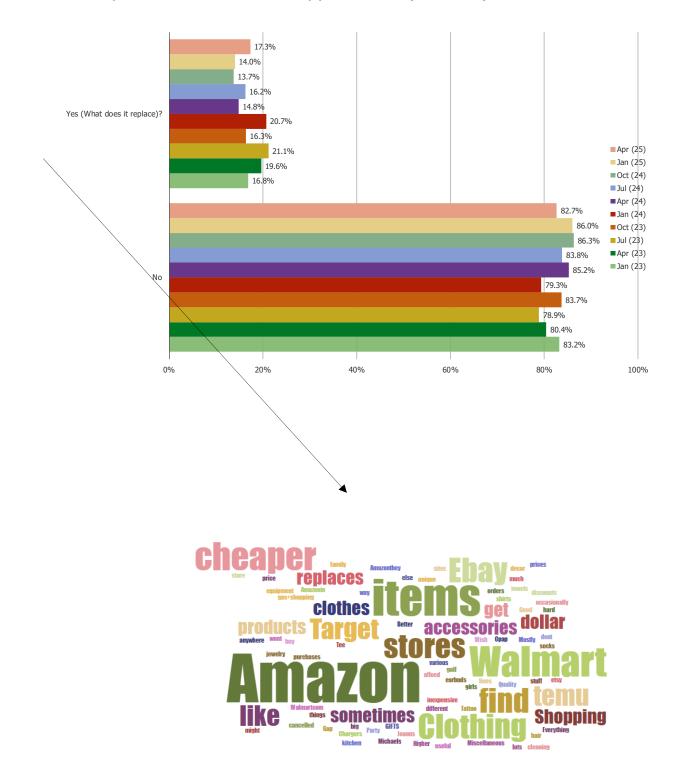

## DO YOU FEEL YOUR SHOPPING ON TEMU REPLACES ANY OF YOUR SPENDING THAT WOULD TYPICALLY GO TO OTHER WEBSITES, APPS, OR STORES?