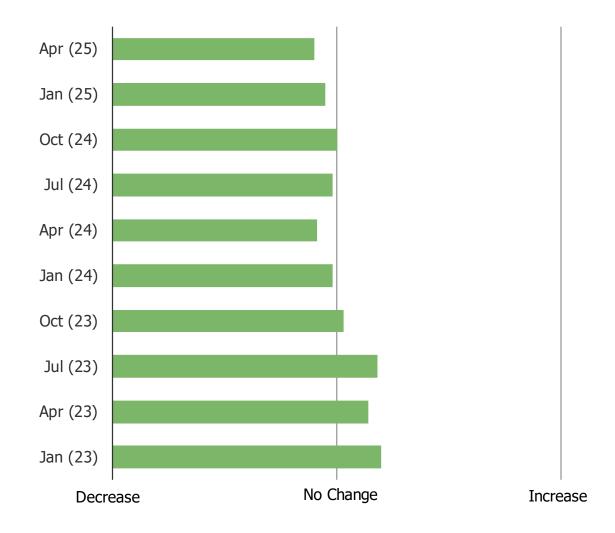

#### HOW OFTEN DO YOU BUY PRODUCTS ON TEMU?

DO YOU EXPECT TO INCREASE OR DECREASE YOUR USAGE OF TEMU GOING FORWARD?

Posed to all respondents who have shopped Temu (N = 369)

#### Reasons cited for decreasing:

- -Poor quality
- -Made in China
- -Slow shipping
- -Cutting back spending in general

#### Reasons cited for increasing:

-Great prices / value -It's fun and easy