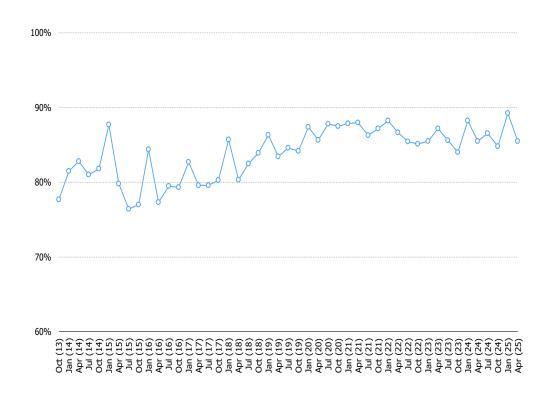

### HOW MUCH USE DO YOU HAVE IN GENERAL FOR WEBSITES OR APPS THAT SELL CHEAP GOODS AND SHIP FROM WAREHOUSES IN CHINA DIRECTLY TO YOU IN THE US?