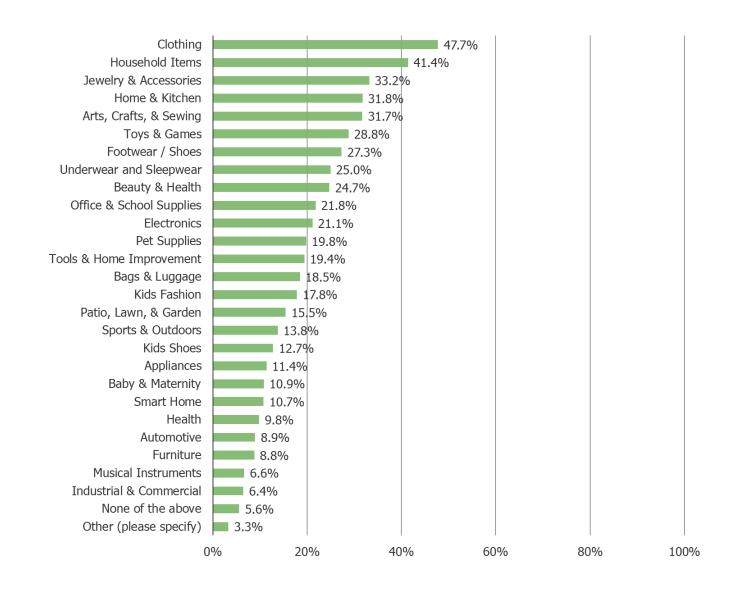

#### WHICH TYPES OF PRODUCTS DO YOU FEEL TEMU IS BEST FOR? SELECT ALL THAT APPLY

#### WHICH TYPES OF PRODUCTS DO YOU FEEL TEMU IS BEST FOR? SELECT ALL THAT APPLY

Posed to respondents who said they shop Temu regularly/occasionally (N = 2231)

\*Combining all responses from all waves to date (2023+2024+2025ytd) to increase N size for the most frequent Temu customers...