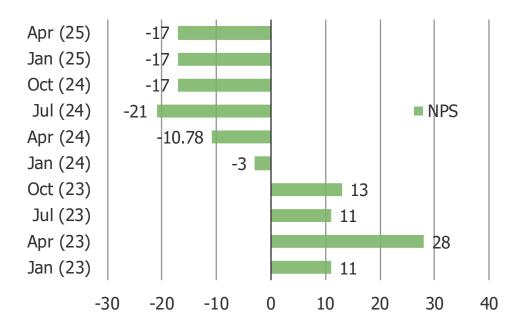

#### HOW LIKELY IS IT THAT YOU WOULD RECOMMEND TEMU TO A FRIEND OR COLLEAGUE?

Posed to all respondents who have shopped Temu (combining all historical waves to achieve a larger N size on cross-tabs by frequency)