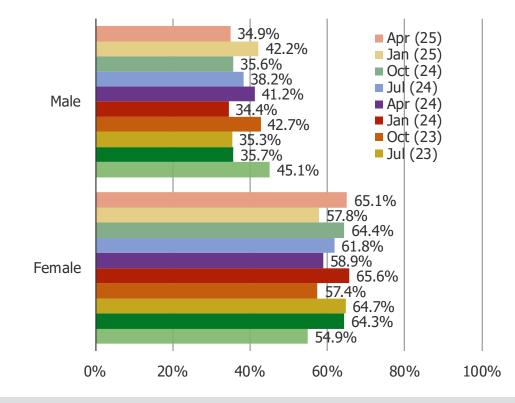

#### TEMU CUSTOMERS - GENDER

All respondents vs. respondents who shop Temu regularly or occasionally. (N= 252)

Time series (Regular or occasional Temu Customers)