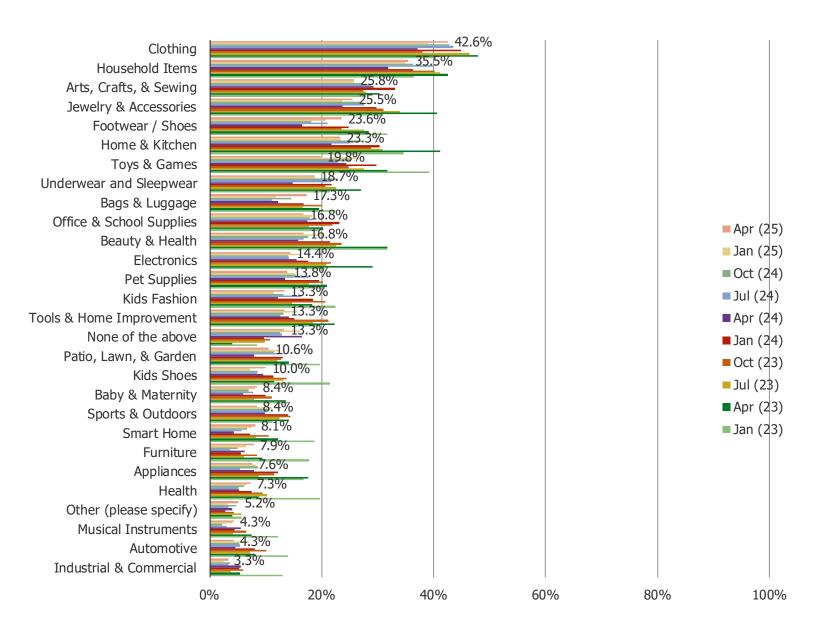

All who have shopped Temu (ever), wave by wave.

WHAT IS THE LAST TYPE OF ITEM/PRODUCT YOU BOUGHT FROM TEMU?