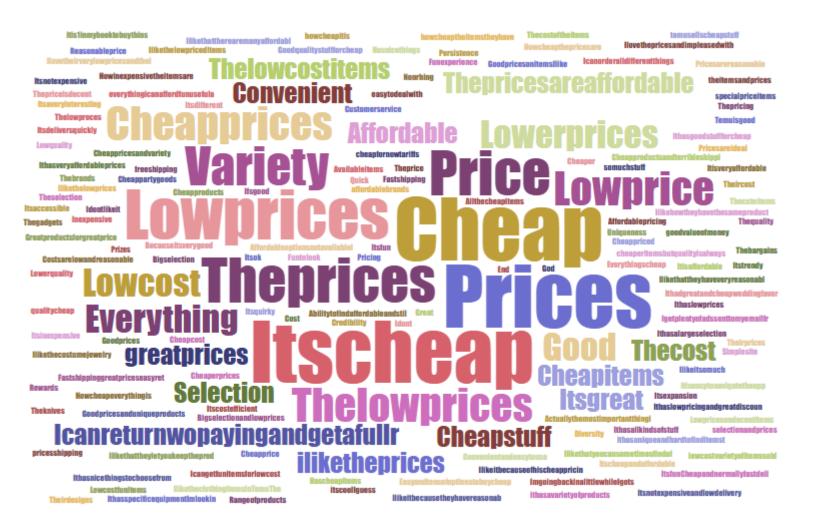

ents who have shopped Temu (N = 369)



#### Reasons cited for decreasing:

- -Poor quality
- -Made in China
- -Slow shipping
- -Cutting back spending in general

#### Reasons cited for increasing:

-Great prices / value -It's fun and easy

### BESPOKE Surveys Temu | April 2025

#### WHICH TYPES OF PRODUCTS DO YOU FEEL TEMU IS BEST FOR? SELECT ALL THAT APPLY



#### WHICH TYPES OF PRODUCTS DO YOU FEEL TEMU IS BEST FOR? SELECT ALL THAT APPLY

Posed to respondents who said they shop Temu regularly/occasionally (N = 2231)



\*Combining all responses from all waves to date (2023+2024+2025ytd) to increase N size for the most frequent Temu customers...

HOW OFTEN WILL YOU USE TEMU FOR THE FOLLOWING TYPES OF PURCHASES GOING FORWARD?



#### THINKING ABOUT TEMU...WHAT DO YOU LIKE MOST ABOUT IT?



#### THINKING ABOUT TEMU...WHAT COULD TEMU DO BETTER?



WHAT IS YOUR OPINION OF TEMU WHEN IT COMES TO ...

Posed to all respondents who have shopped Temu at least one time.



1 = Very Poor

11 = Very Good

### WHO MIGHT TEMU AND SHEIN BE DISRUPTING?

## DO YOU FEEL YOUR SHOPPING ON TEMU REPLACES ANY OF YOUR SPENDING THAT WOULD TYPICALLY GO TO OTHER WEBSITES, APPS, OR STORES?



#### HOW DO THE FOLLOWING COMPARE TO TEMU?

Posed to all respondents who have shopped Temu AND also shop the following.



|             | N=  |
|-------------|-----|
| Amazon      | 353 |
| Ebay        | 253 |
| TikTok Shop | 144 |
| Etsy        | 193 |
| Overstock   | 138 |
| Wayfair     | 175 |
| Walmart     | 332 |
| Target      | 258 |
| Wish.com    | 118 |
| Shein       | 202 |

### AMAZON COMPETING WITH T