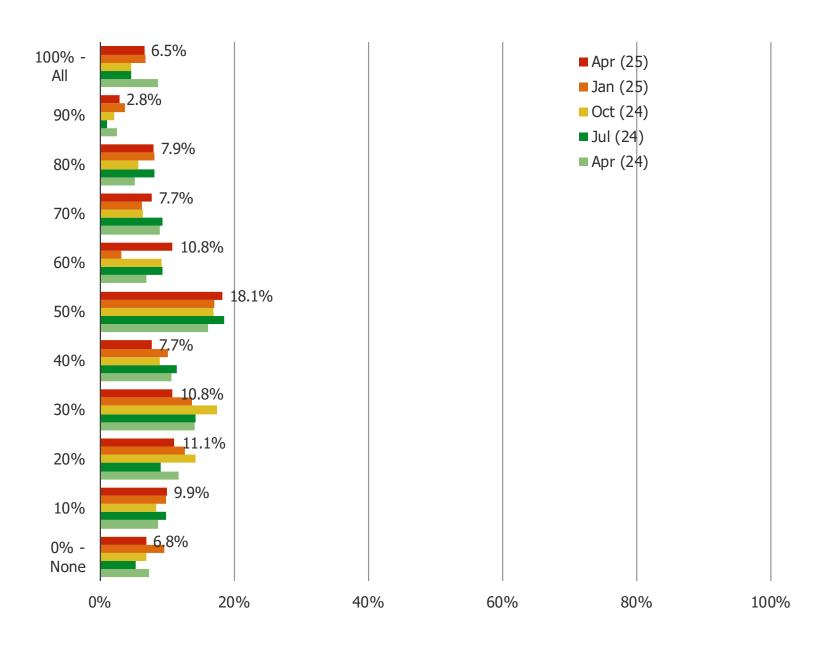

### WHAT PERCENTAGE OF ITEMS THAT YOU WOULD TYPICALLY BUY ON AMAZON DO YOU THINK YOU COULD ALSO FIND ON TEMU?