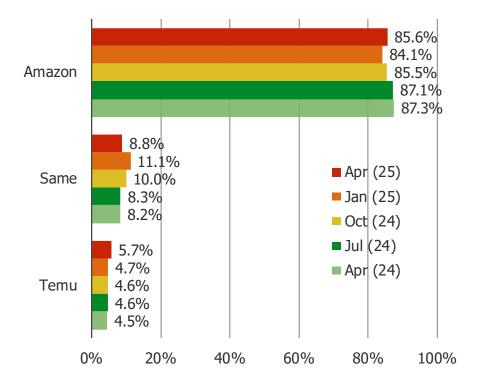

### WHAT PERCENTAGE OF ITEMS THAT YOU WOULD TYPICALLY BUY ON AMAZON DO YOU THINK YOU COULD ALSO FIND ON TEMU?