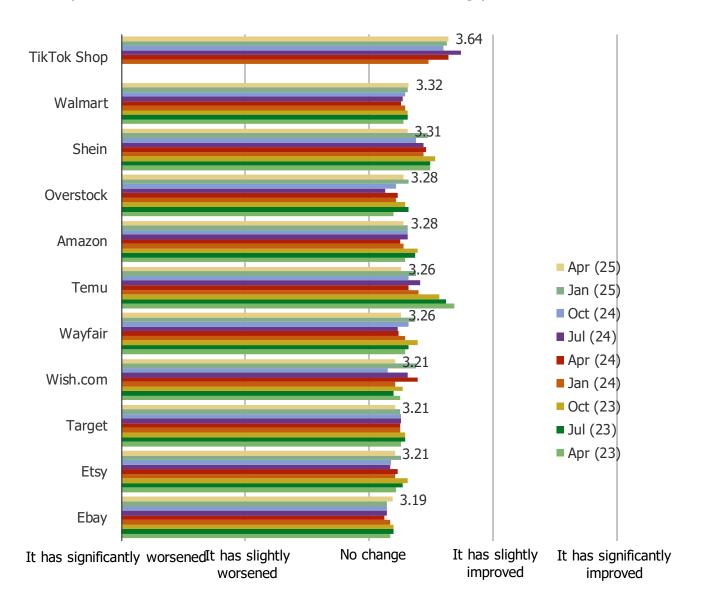

### BESPOKE Surveys Temu | April 2025

HAVE YOU NOTICED ANY CHANGES TO HOW GOOD THE SALES / PROMOTIONAL OFFERS ARE ON THESE PLATFORMS RECENTLY?

Posed to respondents who are aware of each of the following platforms: