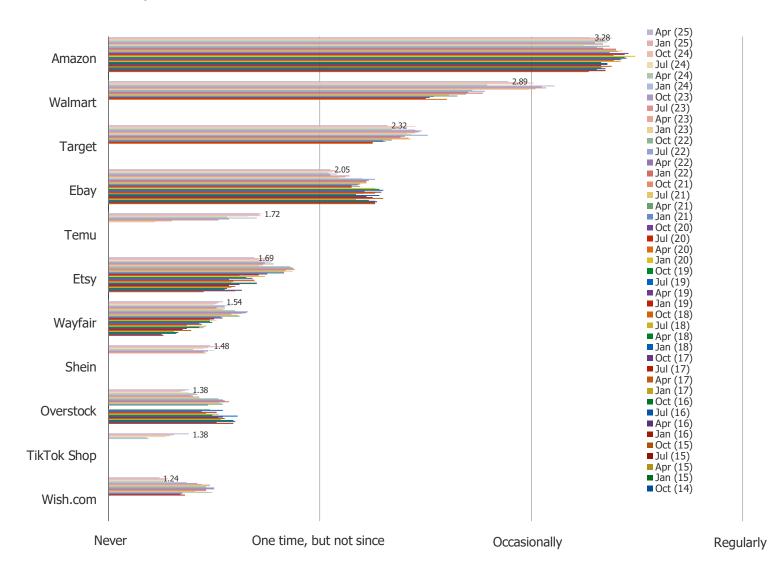

#### Posed to all respondents

WHICH OF THE FOLLOWING BEST DESCRIBES HOW OFTEN YOU PURCHASE ITEMS THROUGH THE FOLLOWING PLATFORMS?

Posed to respondents who said they shop Temu Regularly or Occasionally ( $N = \sim 200$  per wave, less in the earlier waves)