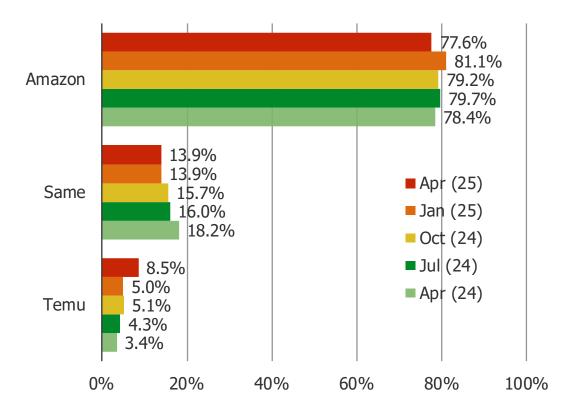

## YOU MENTIONED EARLIER THAT YOU HAVE USED BOTH AMAZON AND TEMU...WHICH DO YOU THINK HAS BETTER DELIVERY SPEEDS?