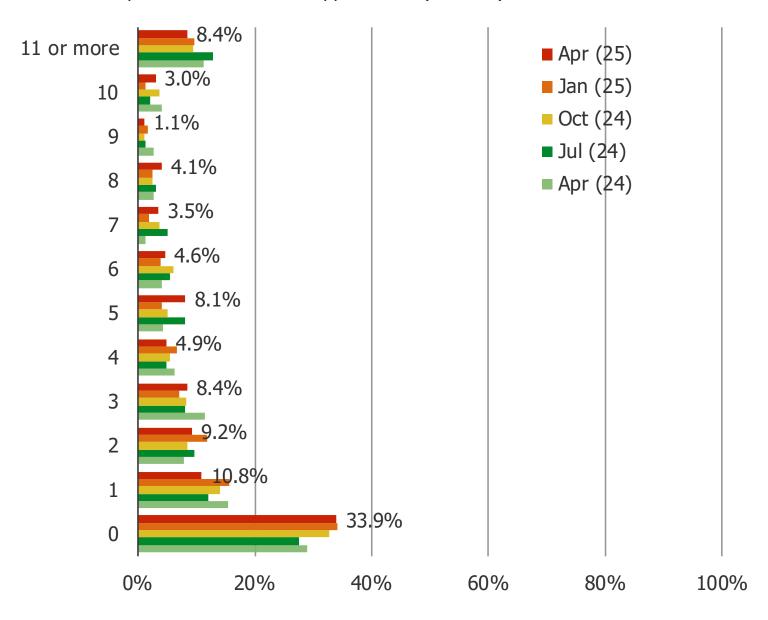

**BESPOKE SURVEYS** 

Temu, Vol 10

1,000+ Respondents Per Quarter

April 2025

### **RECENTLY ADDED QUESTIONS**

#### HOW MANY ITEMS HAVE YOU PURCHASED THROUGH TEMU IN THE LAST THREE MONTHS?



#### ON AVERAGE, HOW MANY ITEMS DO YOU BUY ON TEMU PER MONTH?



## YOU MENTIONED EARLIER THAT YOU HAVE USED BOTH AMAZON AND TEMU...WHICH DO YOU THINK HAS BETTER DELIVERY SPEEDS?



## YOU MENTIONED EARLIER THAT YOU HAVE USED BOTH AMAZON AND TEMU...WHICH DO YOU THINK HAS BETTER PRICES?



## YOU MENTIONED EARLIER THAT YOU HAVE USED BOTH AMAZON AND TEMU...WHICH DO YOU THINK HAS BETTER QUALITY PRODUCTS?



YOU MENTIONED EARLIER THAT YOU HAVE USED BOTH AMAZON AND TEMU...WHICH DO YOU THINK HAS BETTER SELECTION?



## YOU MENTIONED EARLIER THAT YOU HAVE USED BOTH AMAZON AND TEMU...WHICH DO YOU THINK IS BETTER FOR RETURNS?



YOU MENTIONED EARLIER THAT YOU HAVE USED BOTH AMAZON AND TEMU...WHICH DO YOU THINK IS MORE FUN TO SHOP?



### WHAT PERCENTAGE OF ITEMS THAT YOU WOULD TYPICALLY BUY ON AM