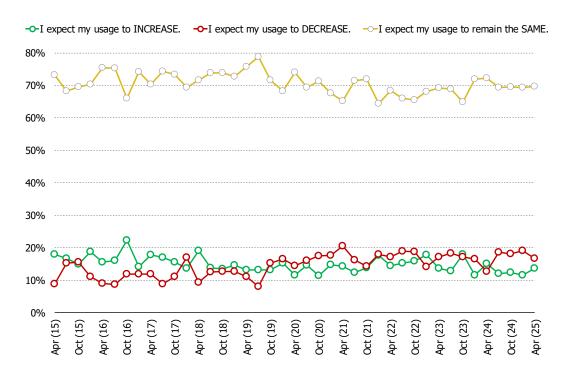

#### HOW OFTEN DO YOU BUY PRODUCTS ON TEMU?

DO YOU EXPECT TO INCREASE OR DECREASE YOUR USAGE OF TEMU GOING FORWARD?

Posed to all respondents who have shopped Temu (N = 369)

#### Reasons cited for decreasing:

- -Poor quality
- -Made in China
- -Slow shipping
- -Cutting back spending in general

#### Reasons cited for increasing:

-Great prices / value -It's fun and easy