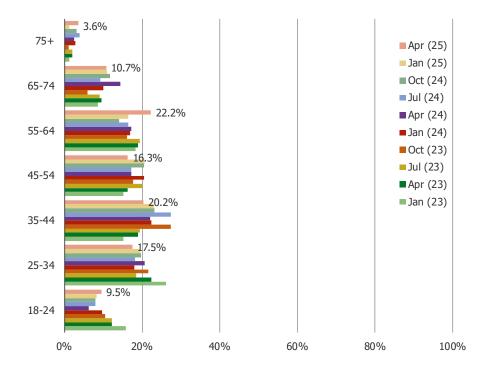

#### TEMU CUSTOMERS - AGE

All respondents vs. respondents who shop Temu regularly or occasionally. (N= 252)

Time series (Regular or occasional Temu Customers)