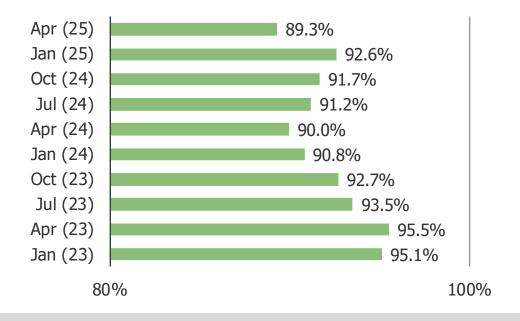

#### HOW LIKELY IS IT THAT YOU WOULD RECOMMEND TEMU TO A FRIEND OR COLLEAGUE?

Posed to all respondents who have shopped Temu (combining all historical waves to achieve a larger N size on cross-tabs by frequency)