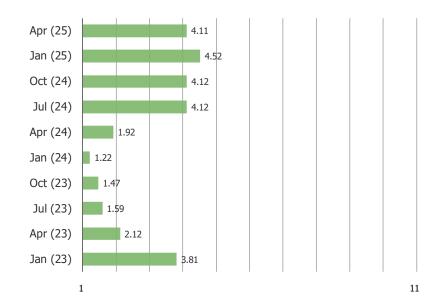

#### THINKING ABOUT TEMU...WHAT COULD TEMU DO BETTER?

WHAT IS YOUR OPINION OF TEMU WHEN IT COMES TO ...

Posed to all respondents who have shopped Temu at least one time.

1 = Very Poor

11 = Very Good