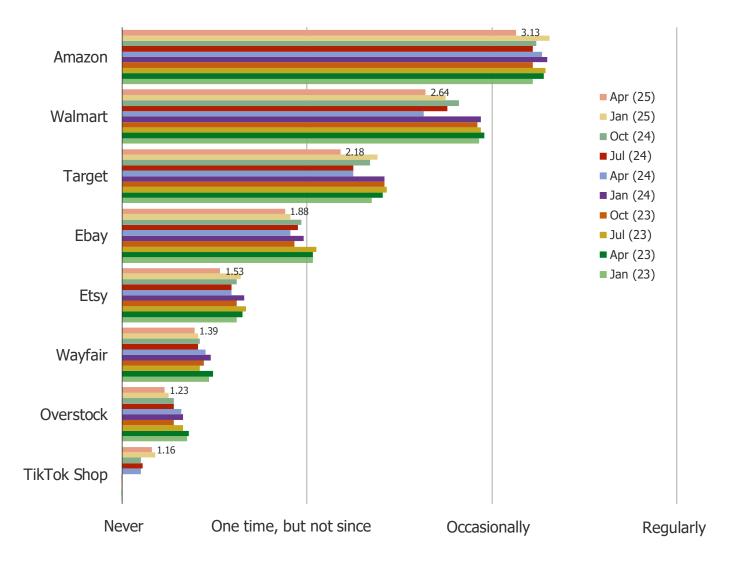

WHICH OF THE FOLLOWING BEST DESCRIBES HOW OFTEN YOU PURCHASE ITEMS THROUGH EACH OF THE FOLLOWING WEBSITES/APPS?