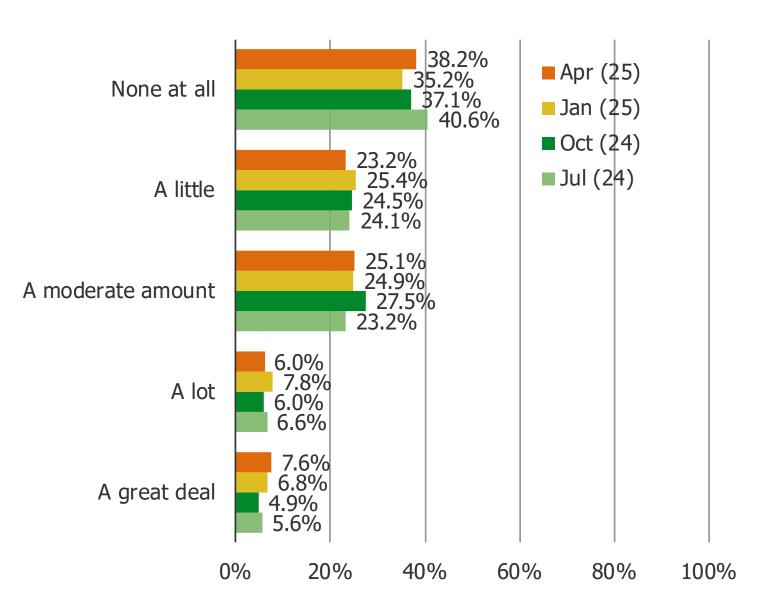

### HOW MUCH USE DO YOU HAVE IN GENERAL FOR WEBSITES OR APPS THAT SELL CHEAP GOODS AND SHIP FROM WAREHOUSES IN CHINA DIRECTLY TO YOU IN THE US?

#### Posed to all respondents