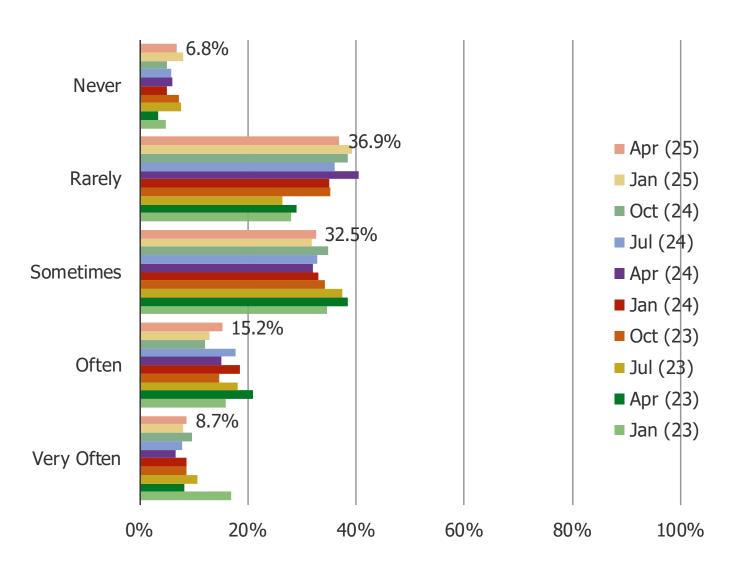

#### HOW OFTEN DO YOU BUY PRODUCTS ON TEMU?

DO YOU EXPECT TO INCREASE OR DECREASE YOUR USAGE OF TEMU GOING FORWARD?

Posed to all respondents who have shopped Temu (N = 369)