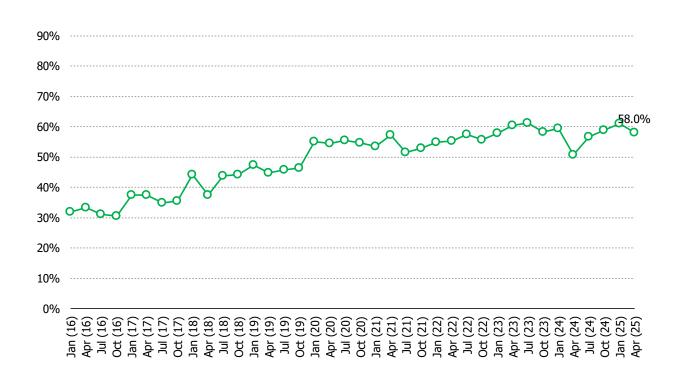

### TEMU ENGAGEMENT AND SENTIMENT

% AWARE OF TEMU

Posed to all respondents

WHICH OF THE FOLLOWING BEST DESCRIBES HOW OFTEN YOU PURCHASE ITEMS THROUGH TEMU?