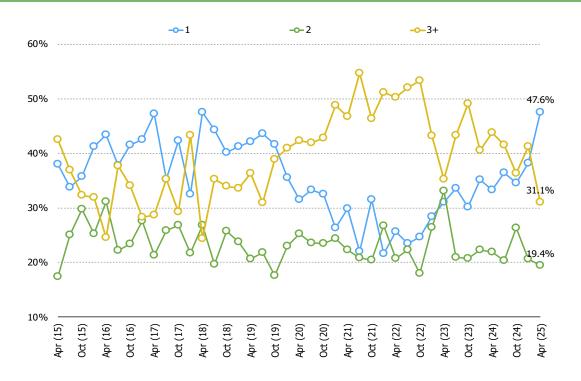

y or occasionally...





Posed to Amazon users





AMAZON USERS – HAVE YOU PURCHASED AN ITEM FROM THE AMAZON MOBILE APP IN THE PAST THREE MONTHS?







PURCHASED THROUGH AMAZON IN THE PAST THREE MONTHS – HOW MANY ITEMS HAVE YOU PURCHASED THROUGH AMAZON IN THE LAST THREE MONTHS?











AMAZON USERS - RECENT USAGE





#### AMAZON USERS – EXPECTED USAGE





Temu

# APPENDIX – ETSY <> TEMU



ALL RESPONDENTS – DO YOU EVER USE OR VISIT ETSY (EITHER THE WEBSITE ON YOUR COMPUTER OR THE APPLICATION ON YOUR MOBILE DEVICE)?

Posed to respondents who shop Temu regularly or occasionally...





ETSY USERS - HAVE YOU PURCHASED AN ITEM FROM ETSY IN THE LAST THREE MONTHS?



# PURCHASED THROUGH ETSY IN PAST THREE MONTHS – HOW MANY ITEMS HAVE YOU PURCHASED THROUGH ETSY IN THE LAST THREE MONTHS?







#### ETSY USERS – ON AVERAGE, HOW MANY ITEMS DO YOU BUY THROUGH ETSY PER MONTH



**ETSY USERS – RECENT USAGE** 



Posed to respondents who shop Temu regularly or occasionally and shop Etsy...



FOR PERSONAL USE ONLY-DO NOT FORWARD OR REDISTRIBUTE

ETSY USERS – EXPECTED USAGE





## APPENDIX – WAYFAIR <> TEMU

#### ALL RESPONDENTS - DO YOU EVER USE OR VISIT WAYFAIR?



Posed to respondents who shop Temu regularly or occasionally...



#### WAYFAIR USERS - HAVE YOU PURCHASED AN ITEM FROM WAYFAIR IN THE PAST THREE MONTHS?







#### ON AVERAGE, HOW MANY ITEMS DO YOU PURCHASE FROM WAYFAIR PER MONTH?



WAYFAIR USERS - RECENT USAGE





#### WAYFAIR USERS – EXPECTED USAGE



Posed to respondents who shop Temu regularly or occasionally and shop Wayfair...



FOR PERSONAL USE ONLY-DO N