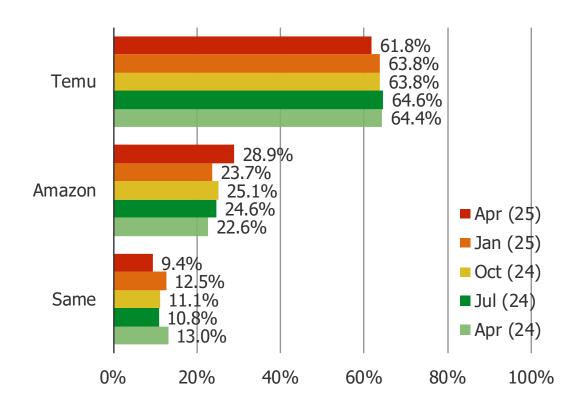

## WHAT PERCENTAGE OF ITEMS THAT YOU WOULD TYPICALLY BUY ON TEMU DO YOU THINK YOU COULD ALSO FIND ON AMAZON?