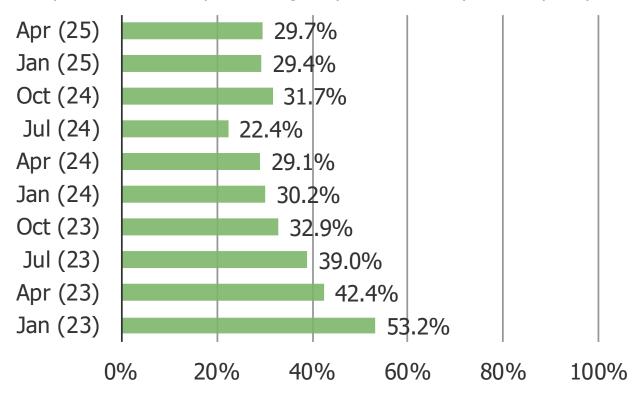

### WHAT PERCENTAGE OF ITEMS THAT YOU WOULD TYPICALLY BUY ON AMAZON DO YOU THINK YOU COULD ALSO FIND ON TEMU?

## WHAT PERCENTAGE OF ITEMS THAT YOU WOULD TYPICALLY BUY ON TEMU DO YOU THINK YOU COULD ALSO FIND ON AMAZON?