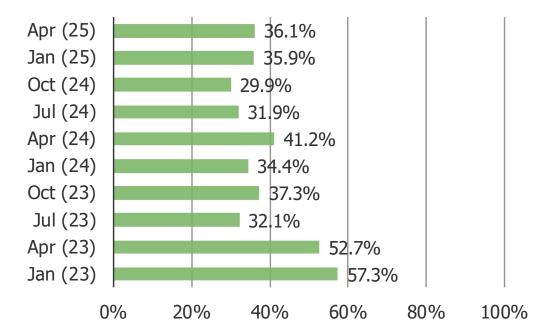

## DO YOU FEEL YOUR SHOPPING ON TEMU REPLACES ANY OF YOUR SPENDING THAT WOULD TYPICALLY GO TO OTHER WEBSITES, APPS, OR STORES?