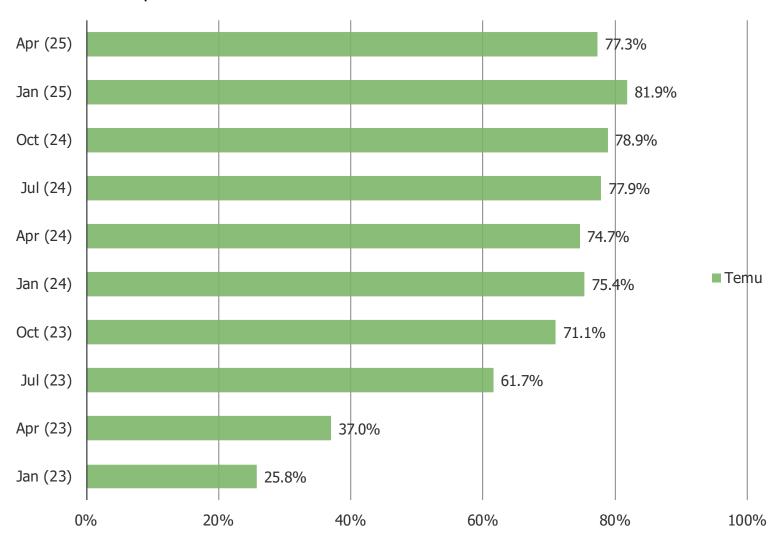

### TEMU ENGAGEMENT AND SENTIMENT

% AWARE OF TEMU

Posed to all respondents

WHICH OF THE FOLLOWING BEST DESCRIBES HOW OFTEN YOU PURCHASE ITEMS THROUGH TEMU?