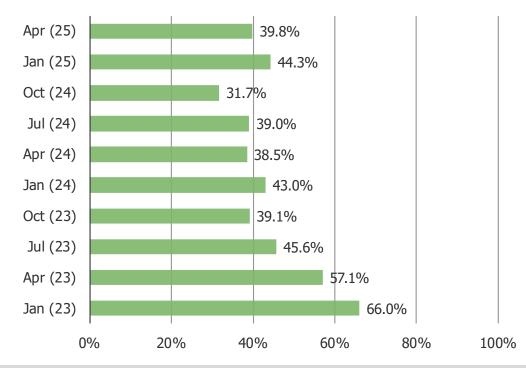

#### HOW OFTEN DO YOU BUY PRODUCTS ON TEMU?

DO YOU EXPECT TO INCREASE OR DECREASE YOUR USAGE OF TEMU GOING FORWARD?

Posed to all respondents who have shopped Temu (N = 369)