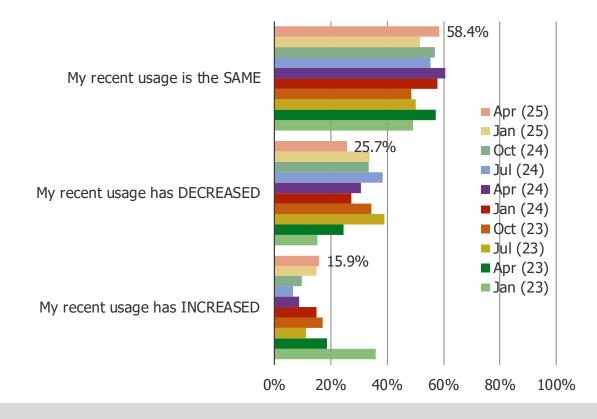

THS – HOW MANY ITEMS HAVE YOU PURCHASED THROUGH AMAZON IN THE LAST THREE MONTHS?











AMAZON USERS - RECENT USAGE





#### AMAZON USERS – EXPECTED USAGE





Temu

# APPENDIX – ETSY <> TEMU



ALL RESPONDENTS – DO YOU EVER USE OR VISIT ETSY (EITHER THE WEBSITE ON YOUR COMPUTER OR THE APPLICATION ON YOUR MOBILE DEVICE)?

Posed to respondents who shop Temu regularly or occasionally...





ETSY USERS - HAVE YOU PURCHASED AN ITEM FROM ETSY IN THE LAST THREE MONTHS?



# PURCHASED THROUGH ETSY IN PAST THREE MONTHS – HOW MANY ITEMS HAVE YOU PURCHASED THROUGH ETSY IN THE LAST THREE MONTHS?







#### ETSY USERS – ON AVERAGE, HOW MANY ITEMS DO YOU BUY THROUGH ETSY PER MONTH



**ETSY USERS – RECENT USAGE** 



Posed to respondents who shop Temu regularly or occasionally and shop Etsy...



FOR PERSONAL USE ONLY-DO NOT FORWARD OR REDISTRIBUTE

ETSY USERS – EXPECTED USAGE





## APPENDIX – WAYFAIR <> TEMU

#### ALL RESPONDENTS - DO YOU EVER USE OR VISIT WAYFAIR?



Posed to respondents who shop Temu regularly or occasionally...



#### WAYFAIR USERS - HAVE YOU PURCHASED AN ITEM FROM WAYFAIR IN THE PAST THREE MONTHS?







#### ON AVERAGE, HOW MANY ITEMS DO YOU PURCHASE FROM WAYFAIR PER MONTH?



WAYFAIR USERS - RECENT USAGE





#### WAYFAIR USERS – EXPECTED USAGE



Posed to respondents who shop Temu regularly or occasionally and shop Wayfair...



FOR PERSONAL USE ONLY-DO NOT FORWARD OR REDISTRIBUTE