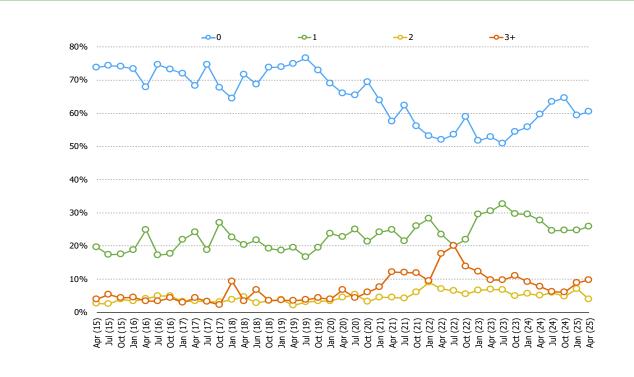

Posed to Amazon users

AMAZON USERS – HAVE YOU PURCHASED AN ITEM FROM THE AMAZON MOBILE APP IN THE PAST THREE MONTHS?

PURCHASED THROUGH AMAZON IN THE PAST THREE MONTHS – HOW MANY ITEMS HAVE YOU PURCHASED THROUGH AMAZON IN THE LAST THREE MONTHS?