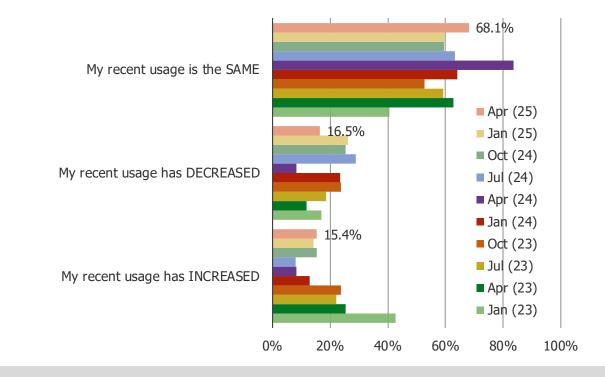

#### ON AVERAGE, HOW MANY ITEMS DO YOU PURCHASE FROM WAYFAIR PER MONTH?

WAYFAIR USERS - RECENT USAGE