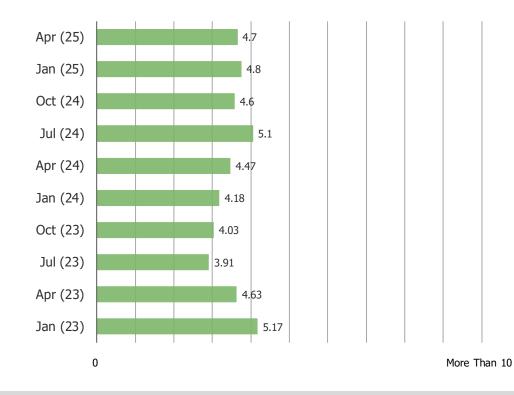

ents vs. respondents who shop Temu regularly or occasionally. (N= 252)



Time series (Regular or occasional Temu Customers)



#### TEMU CUSTOMERS - INCOME

All respondents vs. respondents who shop Temu regularly or occasionally. (N= 252)



Time series (Regular or occasional Temu Customers)



# APPENDIX – AMZN <> TEMU

DO YOU EVER USE OR VISIT AMAZON (EITHER THE WEBSITE ON YOUR COMPUTER OR THE APPLICATION ON YOUR MOBILE DEVICE)?

Posed to all respondents.



Posed to respondents who shop Temu regularly or occasionally...





Posed to Amazon users





AMAZON USERS – HAVE YOU PURCHASED AN ITEM FROM THE AMAZON MOBILE APP IN THE PAST THREE MONTHS?







PURCHASED THROUGH AMAZON IN THE PAST THREE MONTHS – HOW MANY ITEMS HAVE YOU PURCHASED THROUGH AMAZON IN THE LAST THREE MONTHS?











AMAZON USERS - RECENT USAGE





#### AMAZON USERS – EXPECTED USAGE





Temu

# APPENDIX – ETSY <> TEMU



ALL RESPONDENTS – DO YOU EVER USE OR VISIT ETSY (EITHER THE WEBSITE ON YOUR COMPUTER OR THE APPLICATION ON YOUR MOBILE DEVICE)?

Posed to respondents who shop Temu regularly or occasionally...





ETSY USERS - HAVE YOU PURCHASED AN ITEM FROM ETSY IN THE LAST THREE MONTHS?



# PURCHASED THROUGH ETSY IN PAST THREE MONTHS – HOW MANY ITEMS HAVE YOU PURCHASED THROUGH ETSY IN THE LAST THREE MONTHS?







#### ETSY USERS – ON AVERAGE, HOW MANY ITEMS DO YOU BUY THROUGH ETSY PER MONTH



**ETSY USERS – RECENT USAGE** 



Posed to respondents who shop Temu regularly or occasionally and shop Etsy...



FOR PERSONAL USE ONLY-DO NOT FORWARD OR REDISTRIBUTE

ETSY USERS – EXPECTED USAGE





#