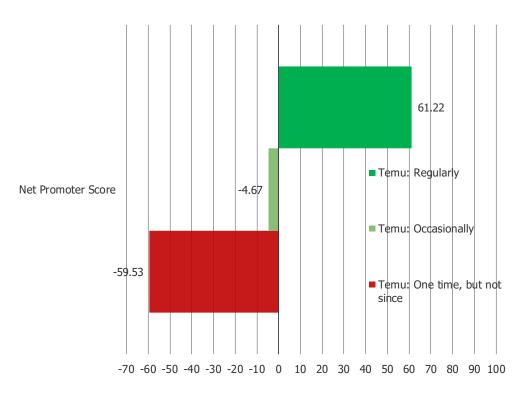

#### HOW LIKELY IS IT THAT YOU WOULD RECOMMEND TEMU TO A FRIEND OR COLLEAGUE?

Posed to all respondents who have shopped Temu (combining all historical waves to achieve a larger N size on cross-tabs by frequency)