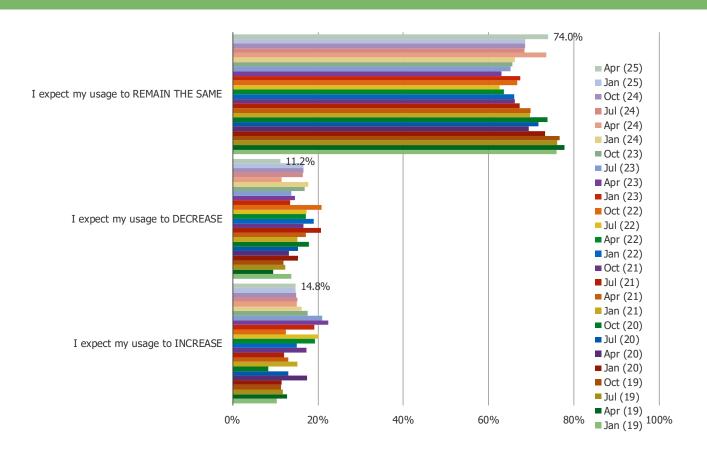

D THROUGH ETSY IN PAST THREE MONTHS – HOW MANY ITEMS HAVE YOU PURCHASED THROUGH ETSY IN THE LAST THREE MONTHS?







#### ETSY USERS – ON AVERAGE, HOW MANY ITEMS DO YOU BUY THROUGH ETSY PER MONTH



**ETSY USERS – RECENT USAGE** 



Posed to respondents who shop Temu regularly or occasionally and shop Etsy...



FOR PERSONAL USE ONLY-DO NOT FORWARD OR REDISTRIBUTE

ETSY USERS – EXPECTED USAGE





## APPENDIX – WAYFAIR <> TEMU

#### ALL RESPONDENTS - DO YOU EVER USE OR VISIT WAYFAIR?



Posed to respondents who shop Temu regularly or occasionally...



#### WAYFAIR USERS - HAVE YOU PURCHASED AN ITEM FROM WAYFAIR IN THE PAST THREE MONTHS?







#### ON AVERAGE, HOW MANY ITEMS DO YOU PURCHASE FROM WAYFAIR PER MONTH?



WAYFAIR USERS - RECENT USAGE





#### WAYFAIR USERS – EXPECTED USAGE



Posed to respondents who shop Temu regularly or occasionally and shop Wayfair...



FOR PERSONAL USE ONLY-DO NOT FORWARD OR REDISTRIBUTE