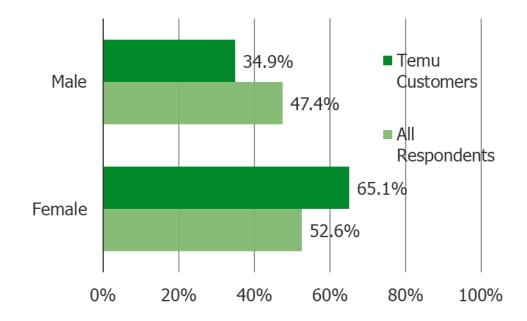

#### TEMU CUSTOMERS - GENDER

All respondents vs. respondents who shop Temu regularly or occasionally. (N= 252)

Time series (Regular or occasional Temu Customers)