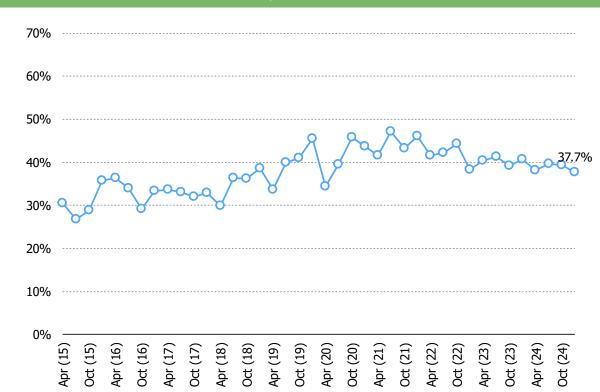

### TEMU ENGAGEMENT AND SENTIMENT

% AWARE OF TEMU

Posed to all respondents

WHICH OF THE FOLLOWING BEST DESCRIBES HOW OFTEN YOU PURCHASE ITEMS THROUGH TEMU?