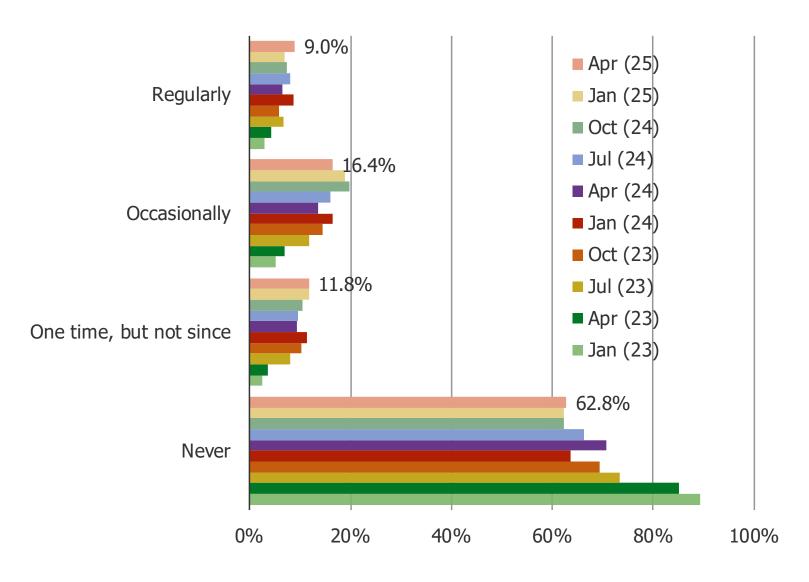

### TEMU ENGAGEMENT AND SENTIMENT

% AWARE OF TEMU

Posed to all respondents

WHICH OF THE FOLLOWING BEST DESCRIBES HOW OFTEN YOU PURCHASE ITEMS THROUGH TEMU?