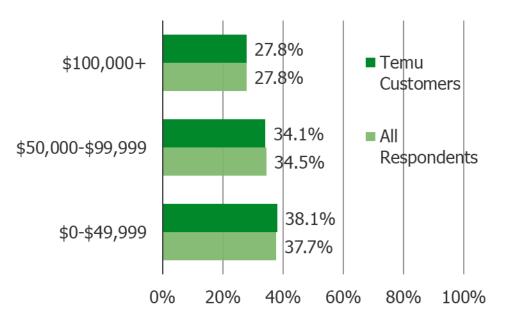

#### TEMU CUSTOMERS - INCOME

All respondents vs. respondents who shop Temu regularly or occasionally. (N= 252)

Time series (Regular or occasional Temu Customers)