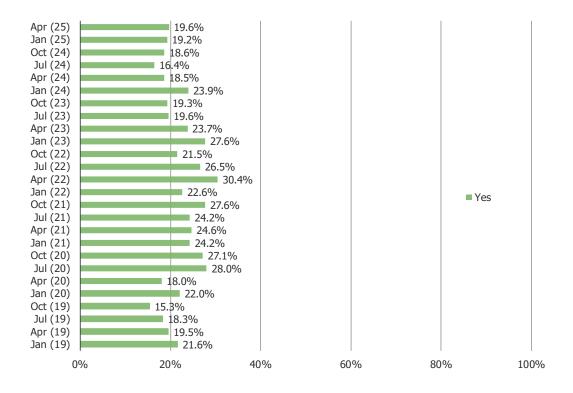

#### HOW MANY ITEMS HAVE YOU PURCHASED THROUGH TEMU IN THE LAST THREE MONTHS?

#### ON AVERAGE, HOW MANY ITEMS DO YOU BUY ON TEMU PER MONTH?