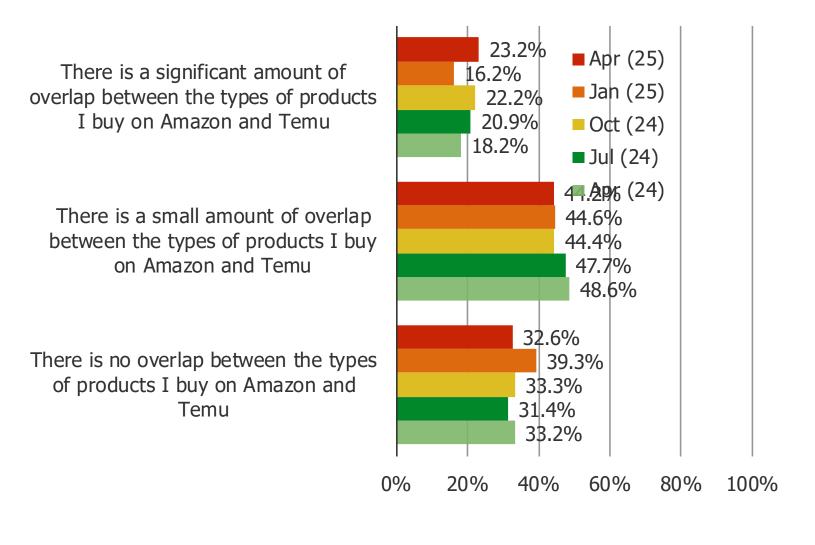

### WHAT PERCENTAGE OF ITEMS THAT YOU WOULD TYPICALLY BUY ON AMAZON DO YOU THINK YOU COULD ALSO FIND ON TEMU?

## WHAT PERCENTAGE OF ITEMS THAT YOU WOULD TYPICALLY BUY ON TEMU DO YOU THINK YOU COULD ALSO FIND ON AMAZON?