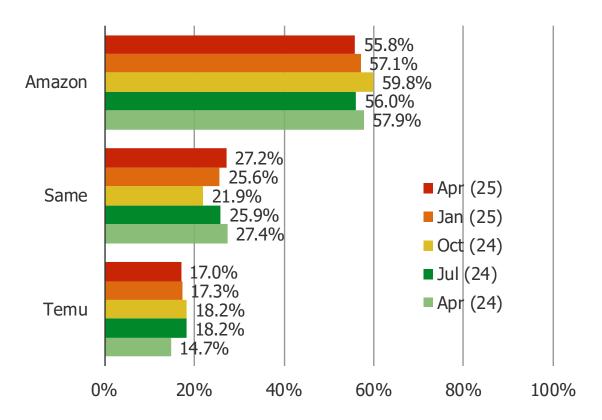

## YOU MENTIONED EARLIER THAT YOU HAVE USED BOTH AMAZON AND TEMU...WHICH DO YOU THINK HAS BETTER PRICES?