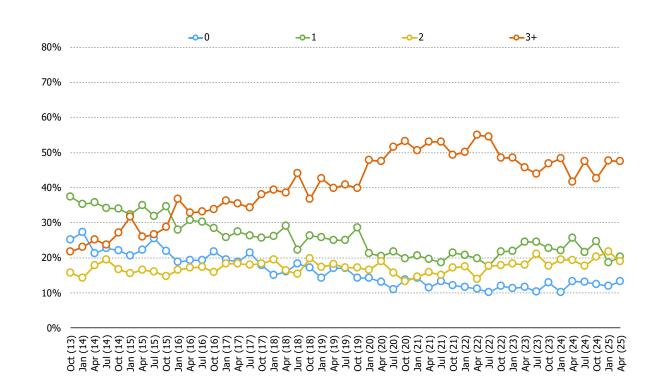

ndents vs. respondents who shop Temu regularly or occasionally. (N= 252)



Time series (Regular or occasional Temu Customers)



#### TEMU CUSTOMERS - INCOME

All respondents vs. respondents who shop Temu regularly or occasionally. (N= 252)



Time series (Regular or occasional Temu Customers)



# APPENDIX – AMZN <> TEMU

DO YOU EVER USE OR VISIT AMAZON (EITHER THE WEBSITE ON YOUR COMPUTER OR THE APPLICATION ON YOUR MOBILE DEVICE)?

Posed to all respondents.



Posed to respondents who shop Temu regularly or occasionally...





Posed to Amazon users





AMAZON USERS – HAVE YOU PURCHASED AN ITEM FROM THE AMAZON MOBILE APP IN THE PAST THREE MONTHS?







PURCHASED THROUGH AMAZON IN THE PAST THREE MONTHS – HOW MANY ITEMS HAVE YOU PURCHASED THROUGH AMAZON IN THE LAST THREE MONTHS?











AMAZON USERS - RECENT USAGE





#### AMAZON USERS – EXPECTED USAGE





Temu

# APPENDIX – ETSY <> TEMU



ALL RESPONDENTS – DO YOU EVER USE OR VISIT ETSY (EITHER THE WEBSITE ON YOUR COMPUTER OR THE APPLICATION ON YOUR MOBILE DEVICE)?

Posed to respondents who shop Temu regularly or occasionally...





ETSY USERS - HAVE YOU PURCHASED AN ITEM FROM ETSY IN THE LAST THREE MONTHS?



# PURCHASED THROUGH ETSY IN PAST THREE MONTHS – HOW MANY ITEMS HAVE YOU PURCHASED THROUGH ETSY IN THE LAST THREE MONTHS?







#### ETSY USERS – ON AVERAGE, HOW MANY ITEMS DO YOU BUY THROUGH ETSY PER MONTH



**ETSY USERS – RECENT USAGE** 



Posed to respondents who shop Temu regularly or occasionally and shop Etsy...



FOR PERSONAL USE ONLY-DO NOT FORWARD OR REDISTRIBUTE

ETSY USERS – EXPECTED USAGE