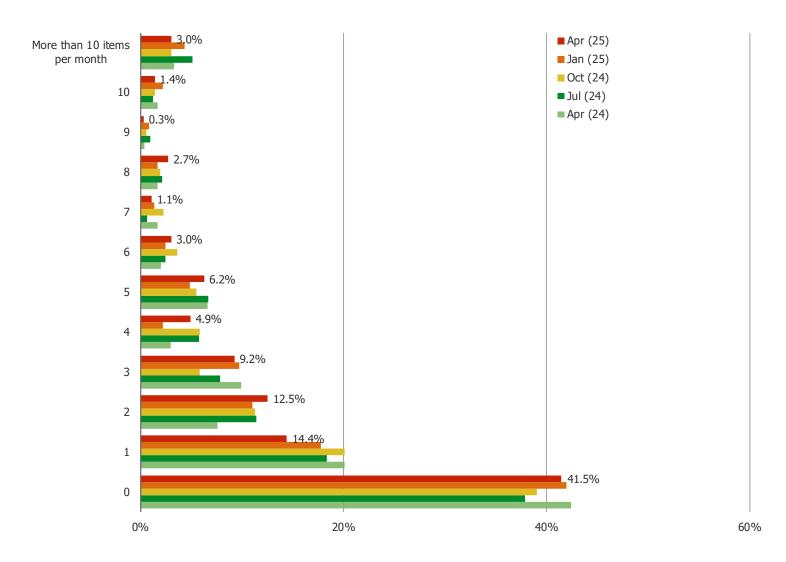

**BESPOKE SURVEYS** 

Temu, Vol 10

1,000+ Respondents Per Quarter

April 2025

### **RECENTLY ADDED QUESTIONS**

#### HOW MANY ITEMS HAVE YOU PURCHASED THROUGH TEMU IN THE LAST THREE MONTHS?



#### ON AVERAGE, HOW MANY ITEMS DO YOU BUY ON TEMU PER MONTH?



## YOU MENTIONED EARLIER THAT YOU HAVE USED BOTH AMAZON AND TEMU...WHICH DO YOU THINK HAS BETTER DELIVERY SPEEDS?



## YOU MENTIONED EARLIER THAT YOU HAVE USED BOTH AMAZON AND TEMU...WHICH DO YOU THINK HAS BETTER PRICES?



## YOU MENTIONED EARLIER THAT YOU HAVE USED BOTH AMAZON AND TEMU...WHICH DO YOU THINK HAS BETTER QUALITY PRODUCTS?



YOU MENTIONED EARLIER THAT YOU HAVE USED BOTH AMAZON AND TEMU...WHICH DO YOU THINK HAS BETTER SELECTION?



## YOU MENTIONED EARLIER THAT YOU HAVE USED BOTH AMAZON AND TEMU...WHICH DO YOU THINK IS BETTER FOR RETURNS?



YOU MENTIONED EARLIER THAT YOU HAVE USED BOTH AMAZON AND TEMU...WHICH DO YOU THINK IS MORE FUN TO SHOP?



### WHAT PERCENTAGE OF ITEMS THAT YOU WOULD TYPICALLY BUY ON AMAZON DO YOU THINK YOU COULD ALSO FIND ON TEMU?



## WHAT PERCENT