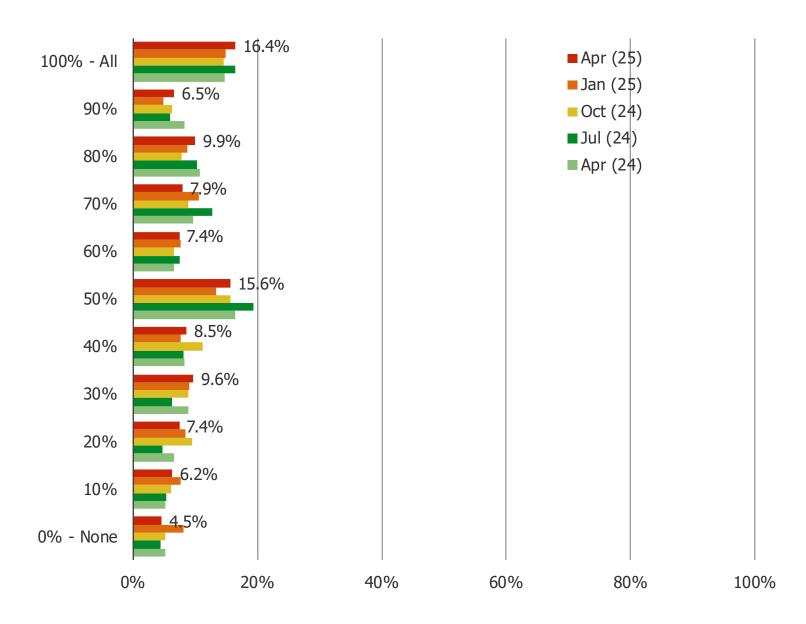

## WHAT PERCENTAGE OF ITEMS THAT YOU WOULD TYPICALLY BUY ON TEMU DO YOU THINK YOU COULD ALSO FIND ON AMAZON?