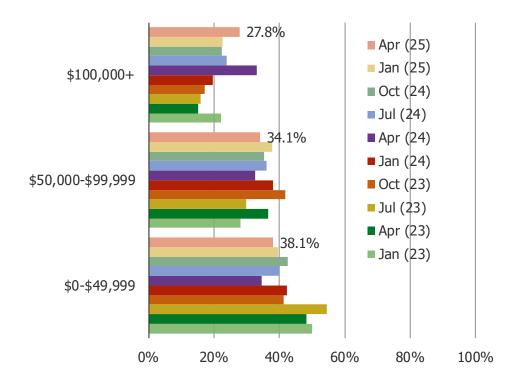

#### TEMU CUSTOMERS - INCOME

All respondents vs. respondents who shop Temu regularly or occasionally. (N= 252)

Time series (Regular or occasional Temu Customers)