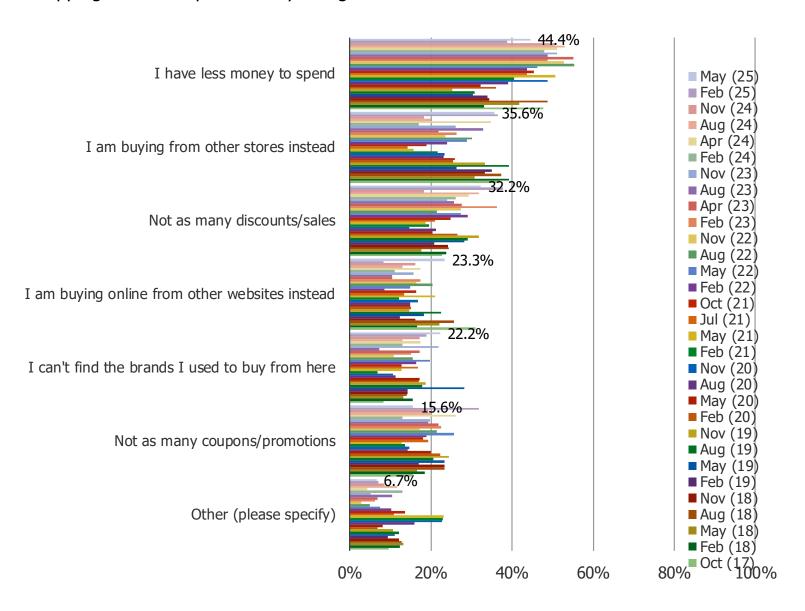

### RESPONDENTS WHO SAID THEY HAVE BEEN SHOPPING KOHL'S LESS: WHY?

Posed to all consumers who purchased from Kohl's in the past year, but said they are shopping it less compared to a year ago.

|                | •        |                |             |
|----------------|----------|----------------|-------------|
| <b>\\/\\/\</b> | bespo    | KAINTA         | I           |
|                | .ו.עאוו. | <b>NU.IIII</b> | 1 - ( .( /) |