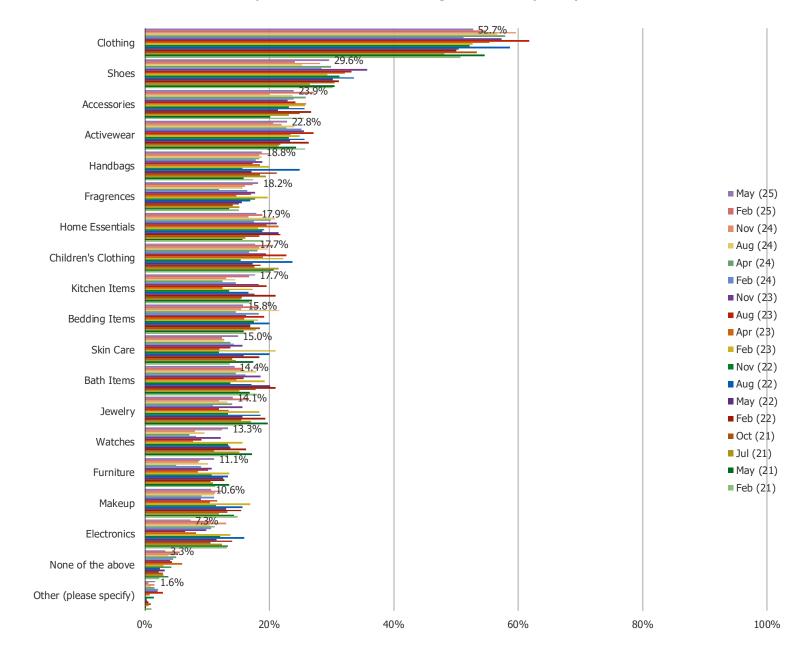

### WHAT TYPE OF ITEMS DO YOU TYPICALLY BUY FROM MACY'S?

Posed to all consumers who purchased from Macy's in the past year.