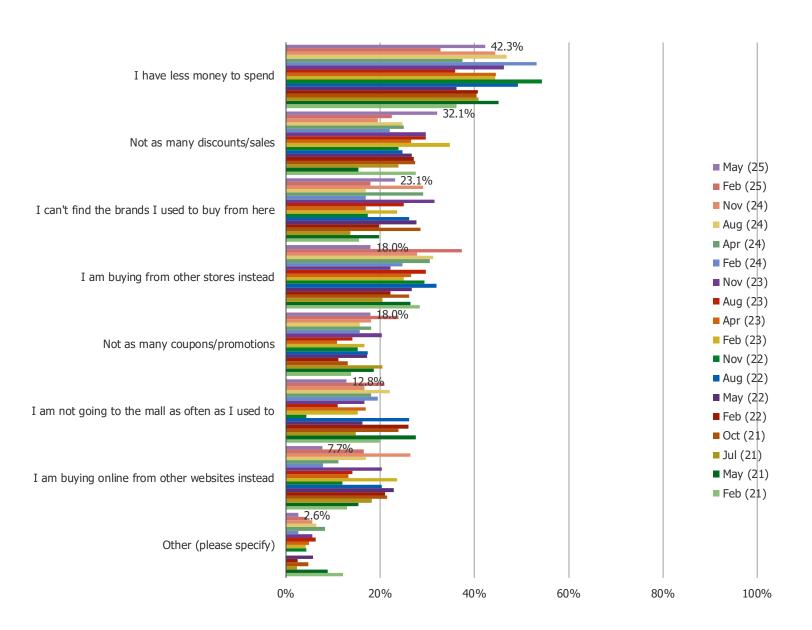

### RESPONDENTS WHO SAID THEY HAVE BEEN SHOPPING ROSS LESS: WHY?

Posed to all consumers who purchased from Ross in the past year, but said they are shopping it less compared to a year ago.

| www. | bespo | keinte | l.com |
|------|-------|--------|-------|