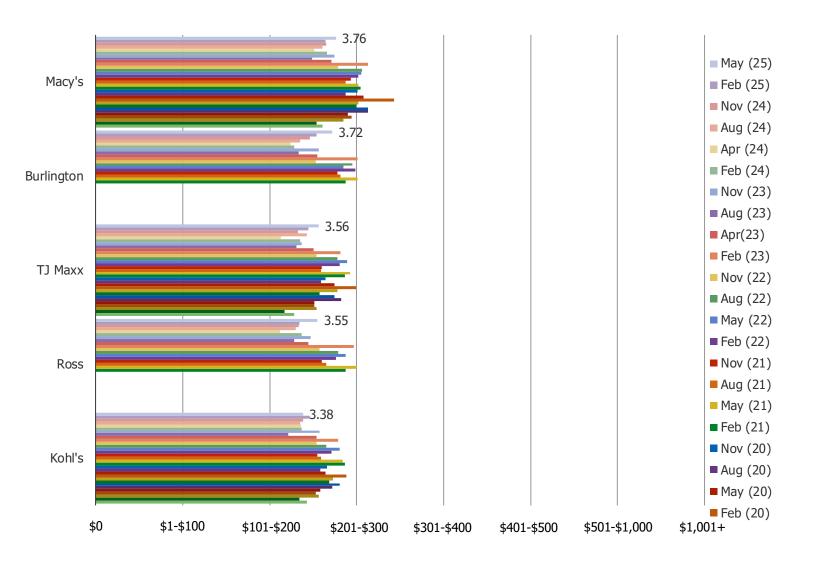

# **ENGAGEMENT DEEP DIVES**

AMONG ACTIVE CUSTOMERS (PURCHASED IN THE PAST YEAR)

## HOW MUCH HAVE YOU SPENT THROUGH \_\_\_\_\_ IN THE PAST SIX MONTHS?