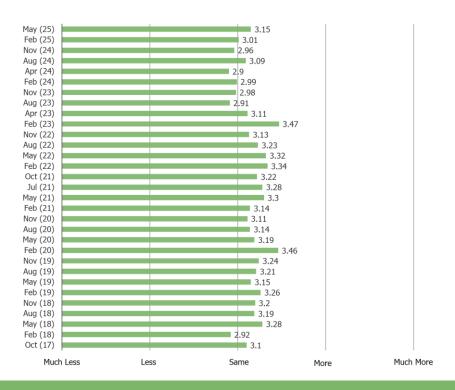

### HAS YOUR SHOPPING OF BURLINGTON CHANGED COMPARED TO A YEAR AGO?

Posed to respondents who shopped Burlington in the past year...

### GOING FORWARD, DO YOU EXPECT TO CHANGE HOW MUCH YOU SHOP BURLINGTON?

Posed to respondents who shopped Burlington in the past year...