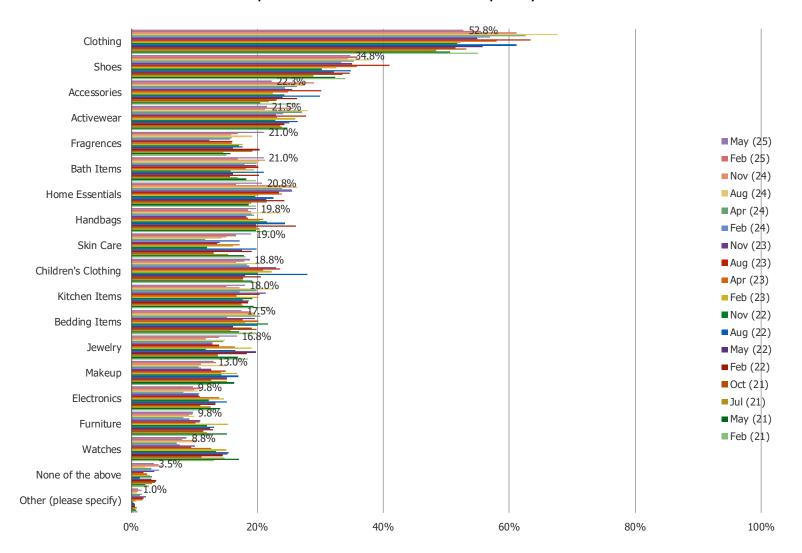

### WHAT TYPES OF ITEMS DO YOU TYPICALLY BUY FROM ROSS DRESS FOR LESS?

Posed to all consumers who purchased from Ross in the past year.