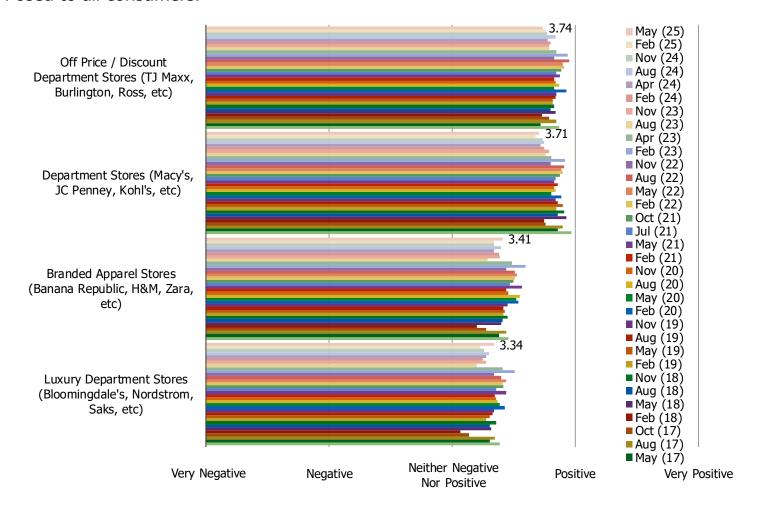

# TREASURE HUNT SHOPPING EXPERIENCE

DO YOU LIKE THE TREASURE HUNT TYPE OF SHOPPING EXPERIENCE WHERE BRANDS/PRODUCTS AVAILABLE AT A DISCOUNTED PRICE CHANGE OFTEN?

### Posed to all consumers.

IS THE TREASURE HUNT TYPE OF SHOPPING EXPERIENCE BETTER ONLINE OR IN-STORES?

Posed to all consumers who said they like or strongly like the treasure hunt shopping experience.