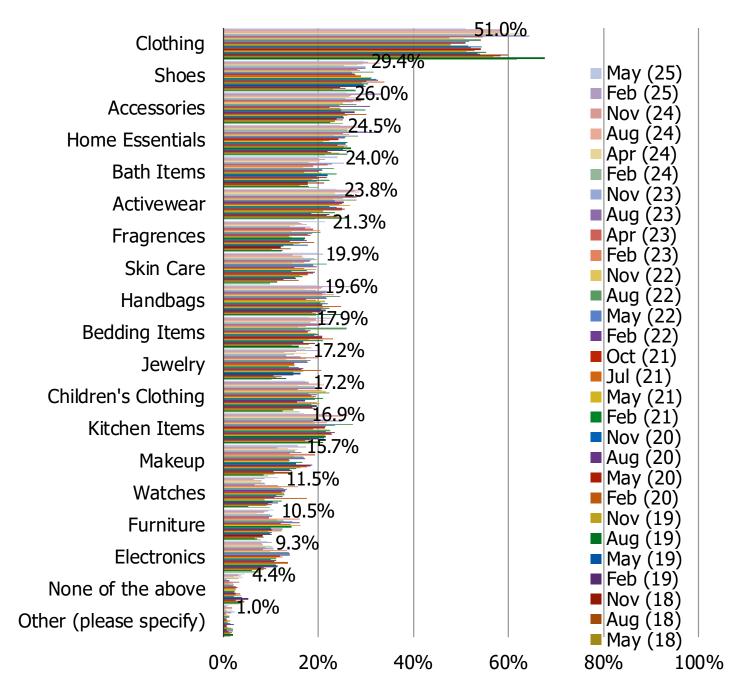

| TINTFILIGENCE |
|---------------|
|               |
|               |

DEPARTMENT STORES DEEP DIVES: TJ MAXX

### WHAT TYPE OF ITEMS DO YOU TYPICALLY BUY FROM TJ MAXX?

Posed to all consumers who purchased from TJ Maxx in the past year.