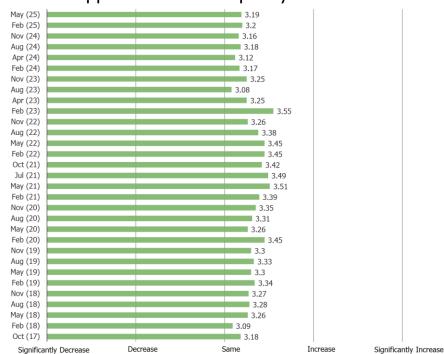

# **DEPARTMENT STORE CHANNEL SENTIMENT**

### ALL CONSUMERS: OPINION OF EACH TYPE OF RETAILER

| WWW.                     | nacnal | Vainta | I        |
|--------------------------|--------|--------|----------|
| _ v v v v v <sub>-</sub> | JESIJU |        | I.C.OIII |