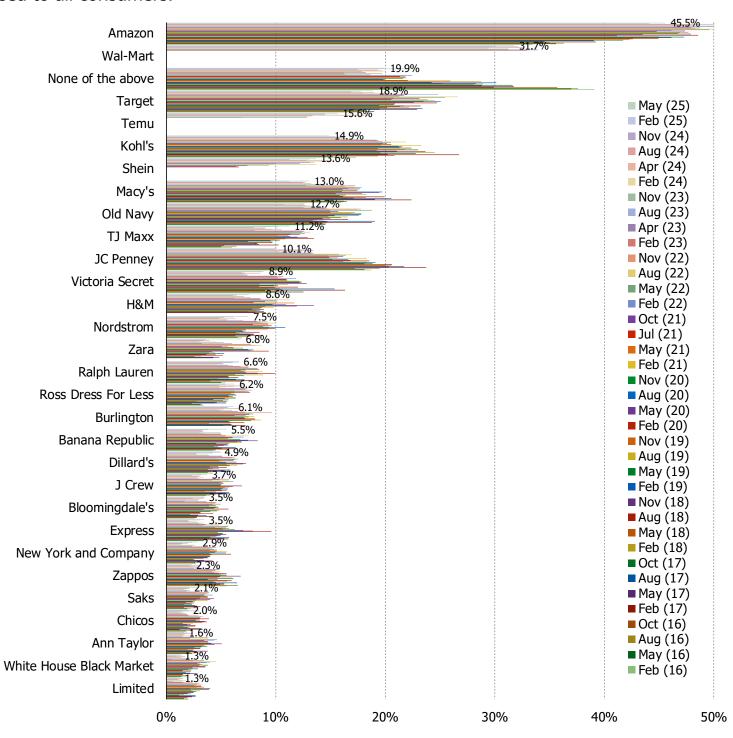

### I SHOP FOR CLOTHES OR ACCESSORIES FOR MYSELF ONLINE AT THE FOLLOWING...

| www.            | hacha | LOIDTO | COM |
|-----------------|-------|--------|-----|
| VV VV VV        |       | Kenne  |     |
| ~ ~ ~ ~ ~ ~ ~ . |       |        |     |