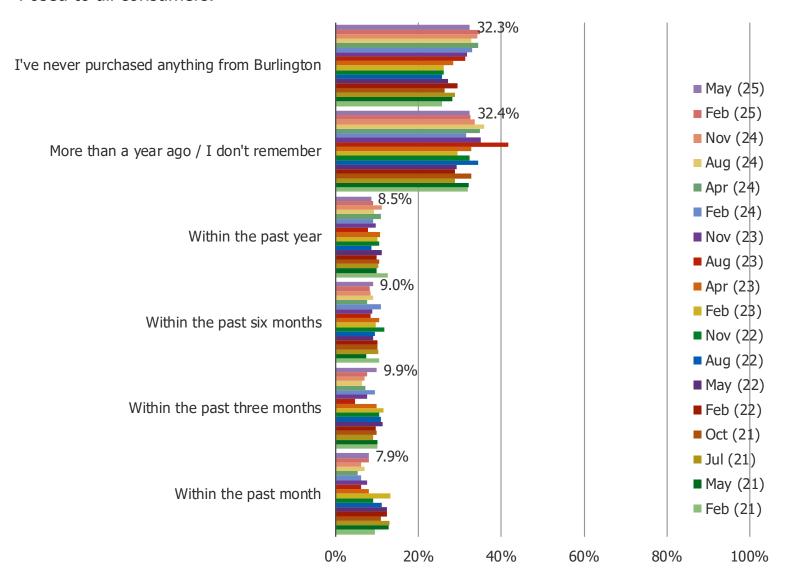

# WHEN IS THE LAST TIME THAT YOU BOUGHT CLOTHING OR ACCESSORIES FOR YOURSELF FROM BURLINGTON?