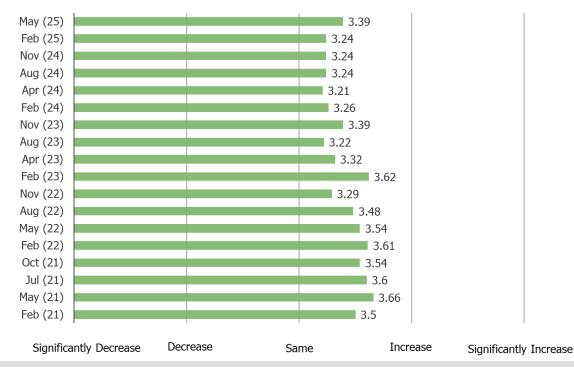

# AMONG RESPONDENTS WHO HAVE BEEN IN THE PAST YEAR

**USAGE CHANGE EXPECTATIONS** 

#### HAS YOUR SHOPPING OF MACY'S CHANGED COMPARED TO A YEAR AGO?

Posed to respondents who shopped Macy's in the past year...

### GOING FORWARD, DO YOU EXPECT TO CHANGE HOW MUCH YOU SHOP MACY'S?

Posed to respondents who shopped Macy's in the past year...