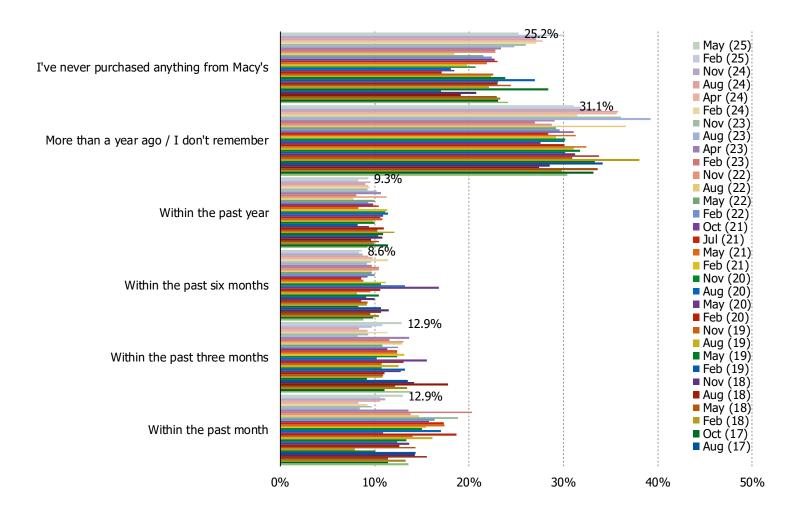

d they are shopping it less compared to a year ago.



|                | •        |                |             |
|----------------|----------|----------------|-------------|
| <b>\\/\\/\</b> | bespo    | KAINTA         | I           |
|                | .ו.עאוו. | <b>NU.IIII</b> | 1 - ( .( /) |

BESPOKE MARKET INTELLIGENCE

Department Store and Clothing Retail

# KOHL'S AND AMAZON RETURNS

### WHICH OF THE FOLLOWING BEST DESCRIBE WHY YOU SHOPPED KOHL'S?

# Posed respondents who shopped Kohl's in the past three months



| www. | bespo | keinte | l.com |
|------|-------|--------|-------|

| DECDOVE | TELLIGENCE |
|---------|------------|
|         |            |
|         |            |

DEPARTMENT STORES DEEP DIVE: MACY'S

### WHEN IS THE LAST TIME YOU PURCHASED SOMETHING FROM MACY'S?



### WHAT TYPE OF ITEMS DO YOU TYPICALLY BUY FROM MACY'S?

Posed to all consumers who purchased from Macy's in the past year.



### RESPONDENTS WHO SAID THEY HAVE BEEN SHOPPING MACY'S LESS: WHY?

Posed to all consumers who purchased from Macy's in the past year, but said they are shopping it less compared to a year ago.



| www.        | hachal | Lainta | I $COM$ |
|-------------|--------|--------|---------|
| V V V V V V | DUSDU  |        | I.COIII |

| <b>BESPOKE</b> | MARKET | INTFI      | IGENCE   |
|----------------|--------|------------|----------|
| DESI ORE       |        | 11 4 1 5 5 | LIGEINCE |

DEPARTMENT STORES DEEP DIVES: BURLINGTON

# WHEN IS THE LAST TIME THAT YOU BOUGHT CLOTHING OR ACCESSORIES FOR YOURSELF FROM BURLINGTON?



### WHAT TYPES OF ITEMS DO YOU TYPICALLY BUY