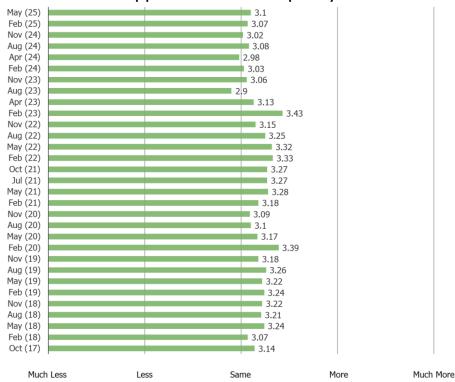

# AMONG RESPONDENTS WHO HAVE BEEN IN THE PAST YEAR

**USAGE CHANGE EXPECTATIONS** 

#### HAS YOUR SHOPPING OF KOHL'S CHANGED COMPARED TO A YEAR AGO?

Posed to respondents who shopped Kohl's in the past year...

### GOING FORWARD, DO YOU EXPECT TO CHANGE HOW MUCH YOU SHOP KOHL'S?

Posed to respondents who shopped Kohl's in the past year...