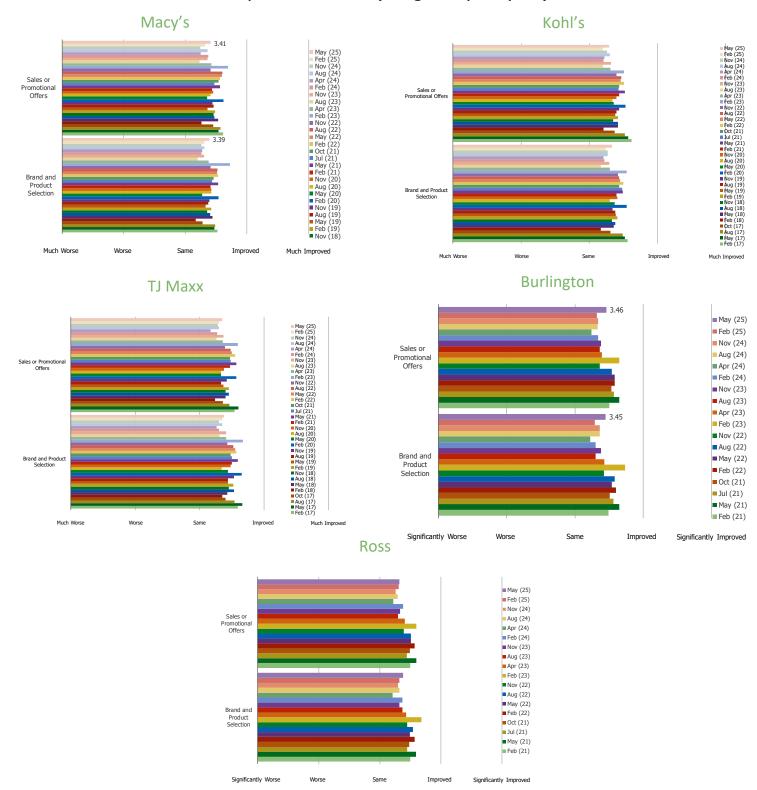

# DEPARTMENT STORE DEEP DIVES (COMPARISONS) PRODUCT SELECTIONS

### HAVE YOU NOTICED ANY CHANGES IN THE FOLLOWING WHILE SHOPPING AT

|                | •        |                |             |
|----------------|----------|----------------|-------------|
| <b>\\/\\/\</b> | bespo    | KAINTA         | I           |
|                | .ו.עאוו. | <b>NU.IIII</b> | 1 - ( .( /) |