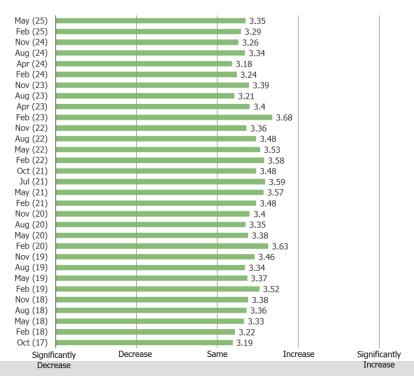

# AMONG RESPONDENTS WHO HAVE BEEN IN THE PAST YEAR

**USAGE CHANGE EXPECTATIONS** 

#### HAS YOUR SHOPPING OF TJ MAXX CHANGED COMPARED TO A YEAR AGO?

Posed to respondents who shopped TJ Maxx in the past year...

### GOING FORWARD, DO YOU EXPECT TO CHANGE HOW MUCH YOU SHOP TJ MAXX?

Posed to respondents who shopped TJ Maxx in the past year...