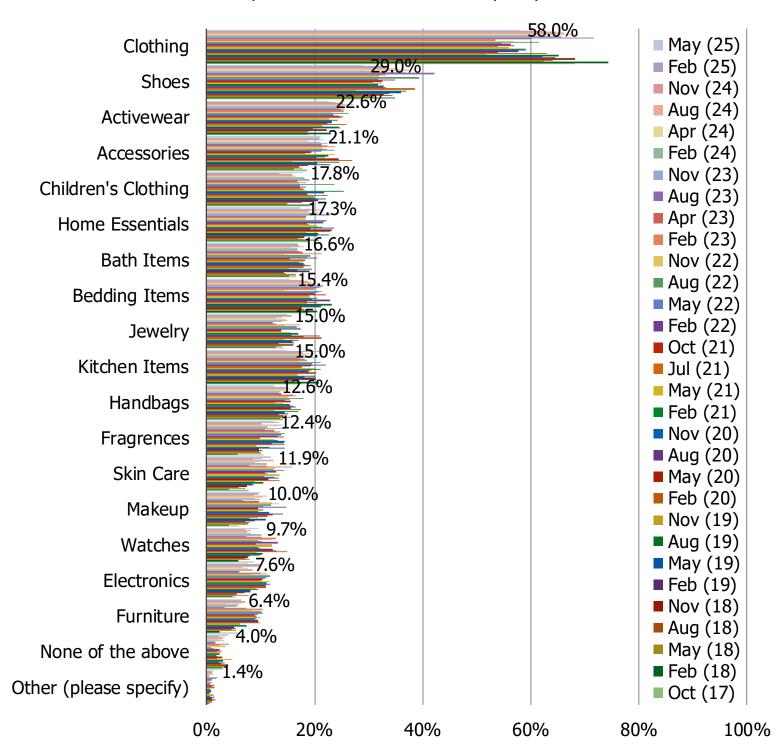

### WHAT TYPE OF ITEMS DO YOU TYPICALLY BUY FROM KOHL'S?

Posed to all consumers who purchased from Kohl's in the past year.