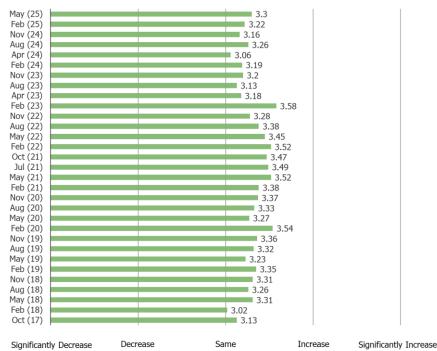

### HAS YOUR SHOPPING OF BURLINGTON CHANGED COMPARED TO A YEAR AGO?

Posed to respondents who shopped Burlington in the past year...

### GOING FORWARD, DO YOU EXPECT TO CHANGE HOW MUCH YOU SHOP BURLINGTON?

Posed to respondents who shopped Burlington in the past year...