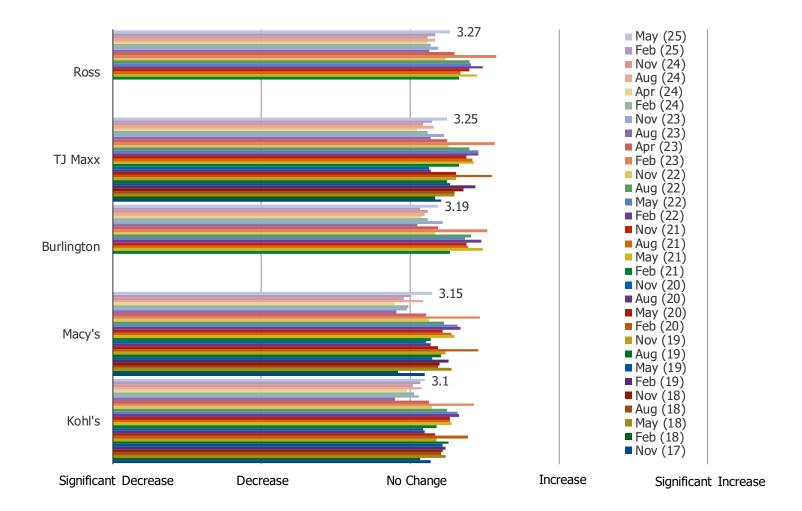

# AMONG RESPONDENTS WHO HAVE BEEN IN THE PAST YEAR

**USAGE CHANGE EXPECTATIONS** 

#### HAS YOUR SHOPPING OF MACY'S CHANGED COMPARED TO A YEAR AGO?

Posed to respondents who shopped Macy's in the past year...

### GOING FORWARD, DO YOU EXPECT TO CHANGE HOW MUCH YOU SHOP MACY'S?

Posed to respondents who shopped Macy's in the past year...

### HAS YOUR SHOPPING OF BURLINGTON CHANGED COMPARED TO A YEAR AGO?

Posed to respondents who shopped Burlington in the past year...

### GOING FORWARD, DO YOU EXPECT TO CHANGE HOW MUCH YOU SHOP BURLINGTON?

Posed to respondents who shopped Burlington in the past year...

#### HAS YOUR SHOPPING OF TJ MAXX CHANGED COMPARED TO A YEAR AGO?

Posed to respondents who shopped TJ Maxx in the past year...

### GOING FORWARD, DO YOU EXPECT TO CHANGE HOW MUCH YOU SHOP TJ MAXX?

Posed to respondents who shopped TJ Maxx in the past year...

#### HAS YOUR SHOPPING OF KOHL'S CHANGED COMPARED TO A YEAR AGO?

Posed to respondents who shopped Kohl's in the past year...

### GOING FORWARD, DO YOU EXPECT TO CHANGE HOW MUCH YOU SHOP KOHL'S?

Posed to respondents who shopped Kohl's in the past year...