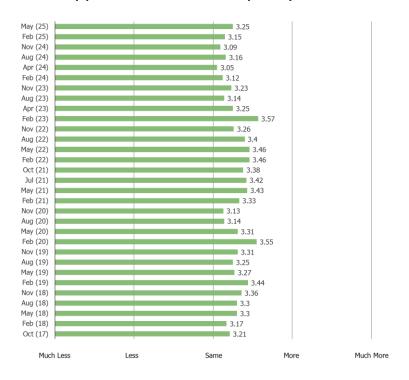

# AMONG RESPONDENTS WHO HAVE BEEN IN THE PAST YEAR

**USAGE CHANGE EXPECTATIONS** 

### HAS YOUR SHOPPING OF BURLINGTON CHANGED COMPARED TO A YEAR AGO?

Posed to respondents who shopped Burlington in the past year...

### GOING FORWARD, DO YOU EXPECT TO CHANGE HOW MUCH YOU SHOP BURLINGTON?

Posed to respondents who shopped Burlington in the past year...