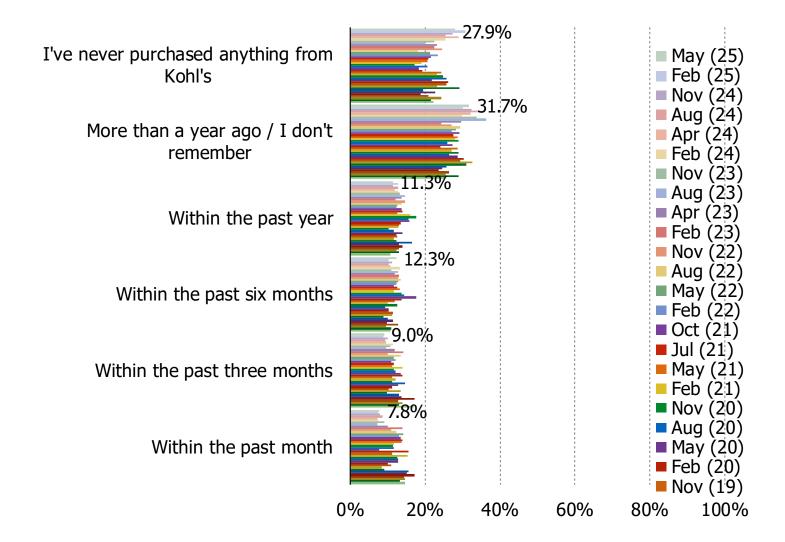

E PAST YEAR)

## HOW MUCH HAVE YOU SPENT THROUGH \_\_\_\_\_ IN THE PAST SIX MONTHS?



## GOING FORWARD, DO YOU EXPECT TO CHANGE HOW MUCH YOU SHOP \_\_\_\_\_?



HAS YOUR SHOPPING OF \_\_\_\_\_ CHANGED COMPARED TO A YEAR AGO?



IF YOU WERE SHOPPING FOR CLOTHING FOR YOURSELF TODAY, WHICH WOULD YOU BE MOST LIKELY TO VISIT?



NET POPULARITY CHANGE - % SAID RETAILER/BRAND IS GAINING POPULARITY MINUS % SAID RETAILER/BRAND IS LOSING POPULARITY



### I SHOP FOR CLOTHES OR ACCESSORIES FOR MYSELF ONLINE AT THE FOLLOWING...



| www.            | hacha | LOIDTO | COM |
|-----------------|-------|--------|-----|
| VV VV VV        |       | Kenne  |     |
| ~ ~ ~ ~ ~ ~ ~ . |       |        |     |

DEPARTMENT STORE DEEP DIVES: KOHL'S

### WHEN IS THE LAST TIME YOU PURCHASED SOMETHING FROM KOHL'S?



### WHAT TYPE OF ITEMS DO YOU TYPICALLY BUY FROM KOHL'S?

Posed to all consumers who purchased from Kohl's in the past year.



### RESPONDENTS WHO SAID THEY HAVE BEEN SHOPPING KOHL'S LESS: WHY?

Posed to all consumers who purchased from Kohl's in the past year, but said they are shopping it less compared to a year ago.



|                | •        |                |             |
|----------------|----------|----------------|-------------|
| <b>\\/\\/\</b> | bespo    | KAINTA         | I           |
|                | .ו.עאוו. | <b>NU.IIII</b> | 1 - ( .( /) |

BESPOKE MARKET INTELLIGENCE

Department Store and Clothing Retail

# KOHL'S AND AMAZON RETURNS

### WHICH OF THE FOLLOWING BEST DESCRIBE WHY YOU SHOPPED KOHL'S?

# Posed respondents who shopped Kohl's in the past three months