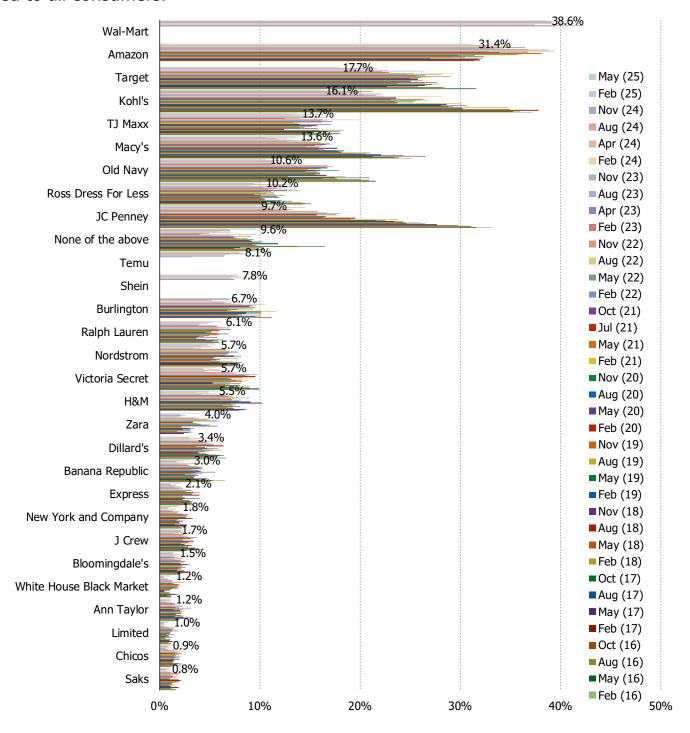

## GOING FORWARD, DO YOU EXPECT TO CHANGE HOW MUCH YOU SHOP \_\_\_\_\_?

HAS YOUR SHOPPING OF \_\_\_\_\_ CHANGED COMPARED TO A YEAR AGO?

IF YOU WERE SHOPPING FOR CLOTHING FOR YOURSELF TODAY, WHICH WOULD YOU BE MOST LIKELY TO VISIT?

NET POPULARITY CHANGE - % SAID RETAILER/BRAND IS GAINING POPULARITY MINUS % SAID RETAILER/BRAND IS LOSING POPULARITY