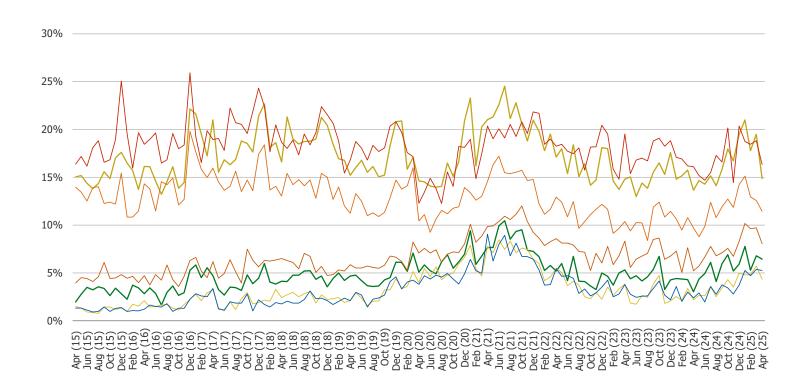

# MONTHLY TRAFFIC TRACKERS AMONG ALL RESPONDENTS, BALANCED TO US CENSUS

# HAVE YOU PURCHASED FROM ANY OF THE FOLLOWING IN THE PAST MONTH (EITHER IN-STORES OR ONLINE)?

Posed to all respondents (1,500 US consumers balanced to census).

-Dillard's -Macy's -Bloomingdales -JC Penney -Kohl's -Sak's Fifth Avenue -Nordstrom

HAVE YOU PURCHASED FROM ANY OF THE FOLLOWING IN THE PAST MONTH (EITHER IN-STORES OR ONLINE)?

Posed to all respondents (1,500 US consumers balanced to census).