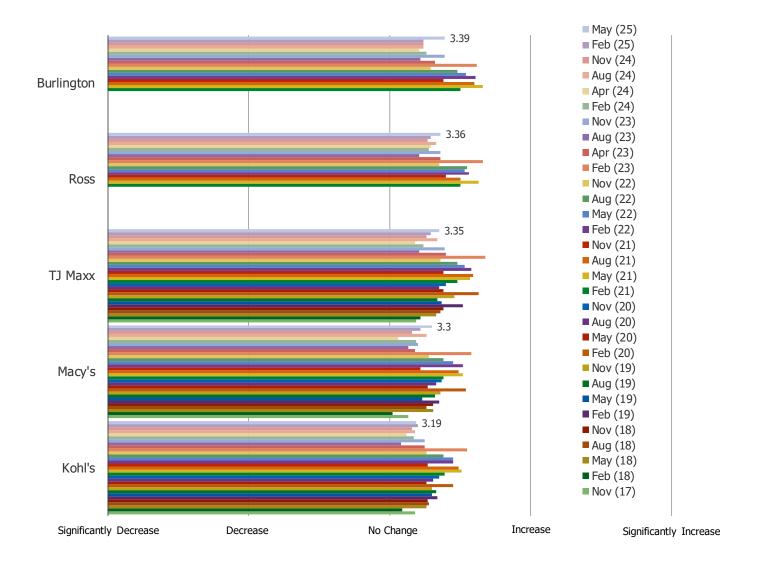

# AMONG RESPONDENTS WHO HAVE BEEN IN THE PAST YEAR

**USAGE CHANGE EXPECTATIONS** 

#### HAS YOUR SHOPPING OF MACY'S CHANGED COMPARED TO A YEAR AGO?

Posed to respondents who shopped Macy's in the past year...

### GOING FORWARD, DO YOU EXPECT TO CHANGE HOW MUCH YOU SHOP MACY'S?

Posed to respondents who shopped Macy's in the past year...

### HAS YOUR SHOPPING OF BURLINGTON CHANGED COMPARED TO A YEAR AGO?

Posed to respondents who shopped Burlington in the past year...

### GOING FORWARD, DO YOU EXPECT TO CHANGE HOW MUCH YOU SHOP BURLINGTON?

Posed to respondents who shopped Burlington in the past year...

#### HAS YOUR SHOPPING OF TJ MAXX CHANGED COMPARED TO A YEAR AGO?

Posed to respondents who shopped TJ Maxx in the past year...

### GOING FORWARD, DO YOU EXPECT TO CHANGE HOW MUCH YOU SHOP TJ MAXX?

Posed to respondents who shopped TJ Maxx in the past year...

#### HAS YOUR SHOPPING OF KOHL'S CHANGED COMPARED TO A YEAR AGO?

Posed to respondents who shopped Kohl's in the past year...

### GOING FORWARD, DO YOU EXPECT TO CHANGE HOW MUCH YOU SHOP KOHL'S?

Posed to respondents who shopped Kohl's in the past year...