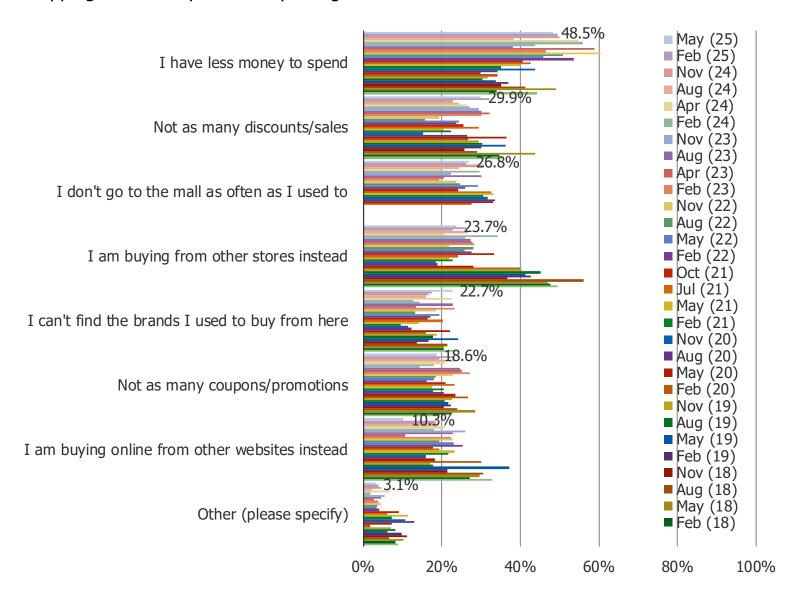

### RESPONDENTS WHO SAID THEY HAVE BEEN SHOPPING BURLINGTON LESS: WHY?

Posed to all consumers who purchased from Burlington in the past year, but said they are shopping it less compared to a year ago.

| www. | bespo | keinte | I.com |
|------|-------|--------|-------|