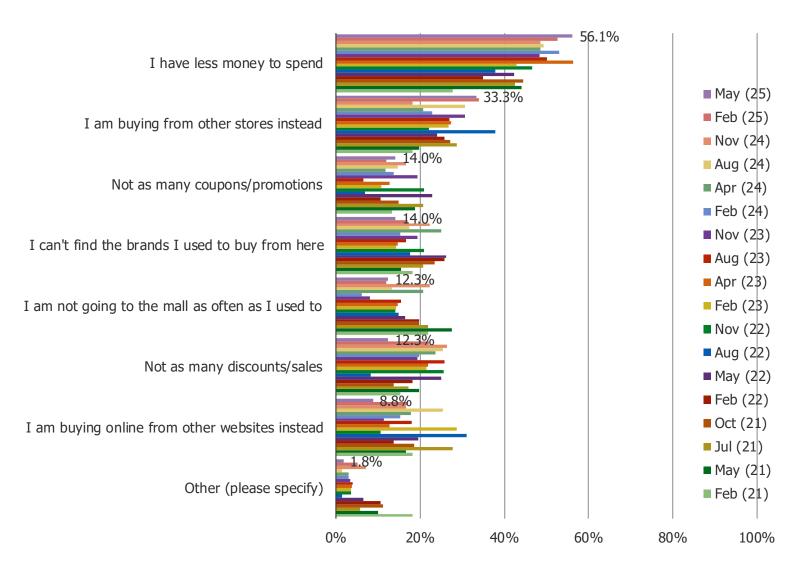

### RESPONDENTS WHO SAID THEY HAVE BEEN SHOPPING BURLINGTON LESS: WHY?

Posed to all consumers who purchased from Burlington in the past year, but said they are shopping it less compared to a year ago.

| www. | bespo | keinte | I.com |
|------|-------|--------|-------|