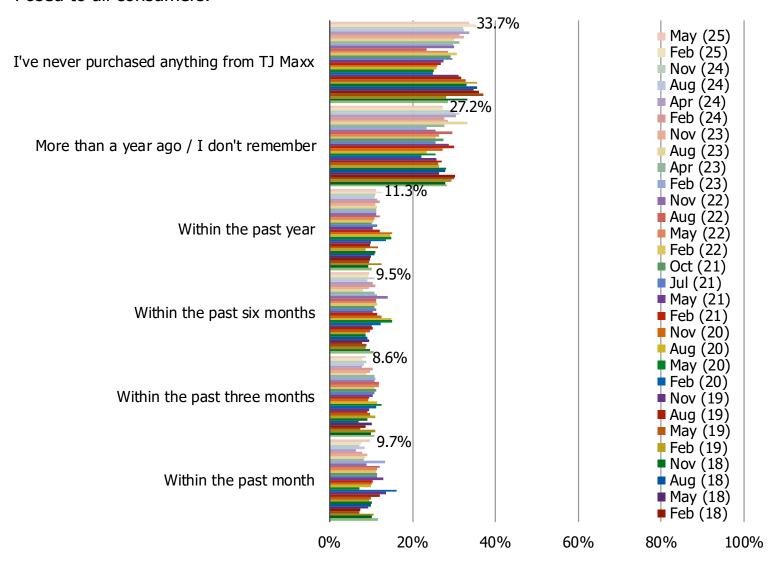

| TINTFILIGENCE |
|---------------|
|               |
|               |

DEPARTMENT STORES DEEP DIVES: TJ MAXX

### WHEN IS THE LAST TIME YOU PURCHASED SOMETHING FROM TJ MAXX?