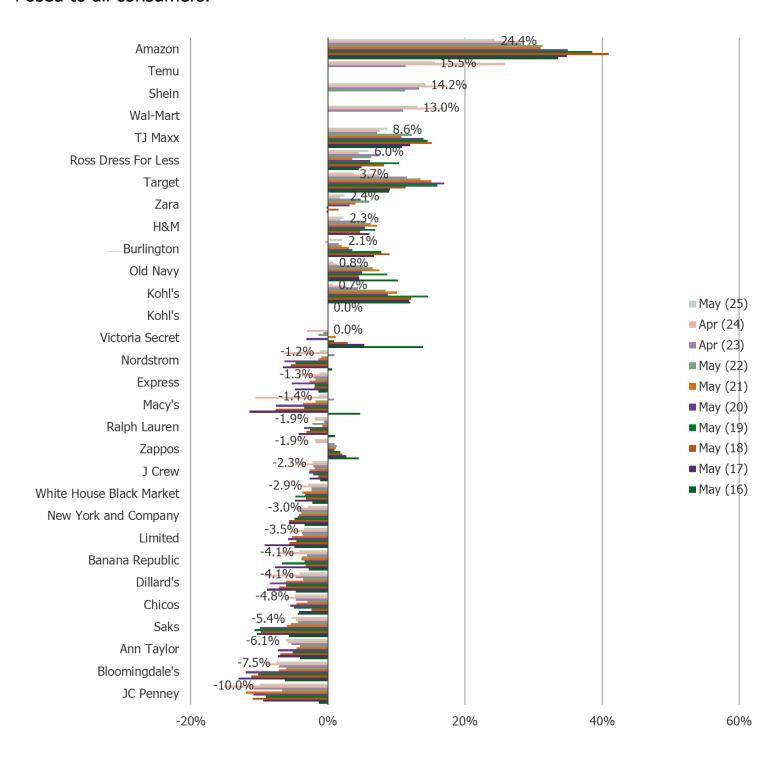

NET POPULARITY CHANGE - % SAID RETAILER/BRAND IS GAINING POPULARITY MINUS % SAID RETAILER/BRAND IS LOSING POPULARITY