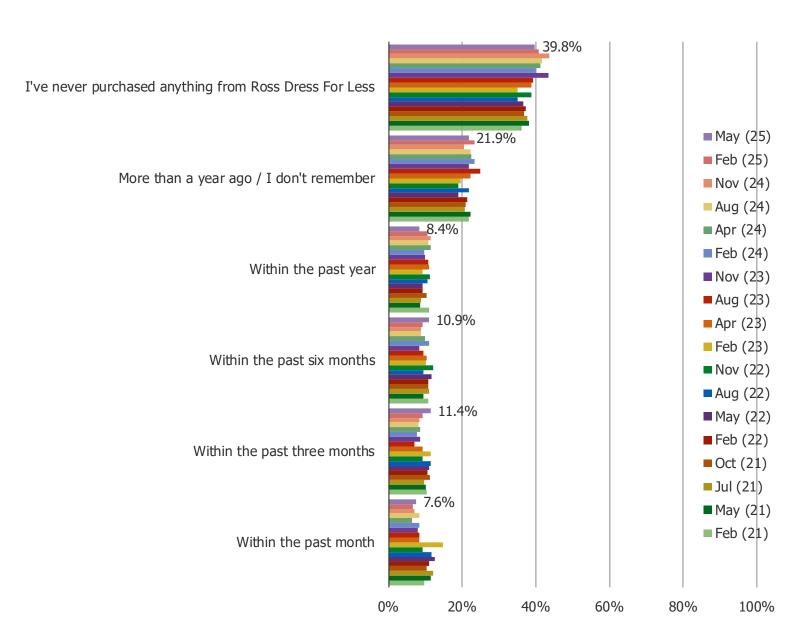

DEPARTMENT STORES DEEP DIVES: ROSS

WHEN IS THE LAST TIME THAT YOU BOUGHT CLOTHING OR ACCESSORIES FOR YOURSELF FROM ROSS DRESS FOR LESS?