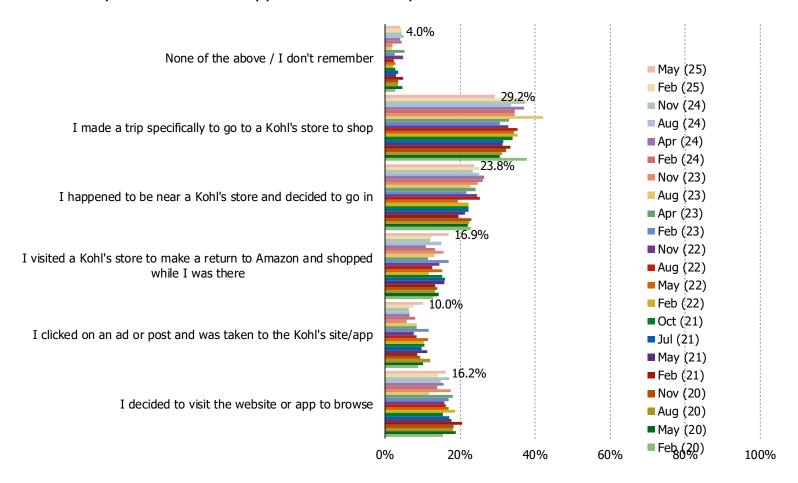

### WHICH OF THE FOLLOWING BEST DESCRIBE WHY YOU SHOPPED KOHL'S?

# Posed respondents who shopped Kohl's in the past three months

| www. | bespo | keinte | l.com |
|------|-------|--------|-------|

| DECDOVE | TELLIGENCE |
|---------|------------|
|         |            |
|         |            |