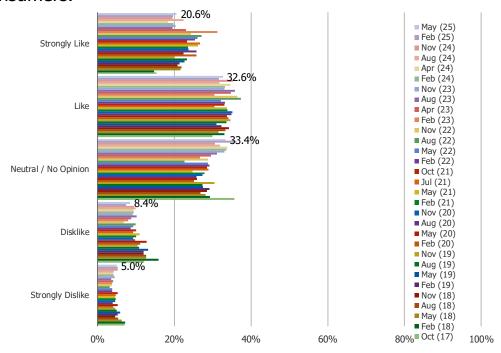

### Posed to all consumers.

IS THE TREASURE HUNT TYPE OF SHOPPING EXPERIENCE BETTER ONLINE OR IN-STORES?

Posed to all consumers who said they like or strongly like the treasure hunt shopping experience.