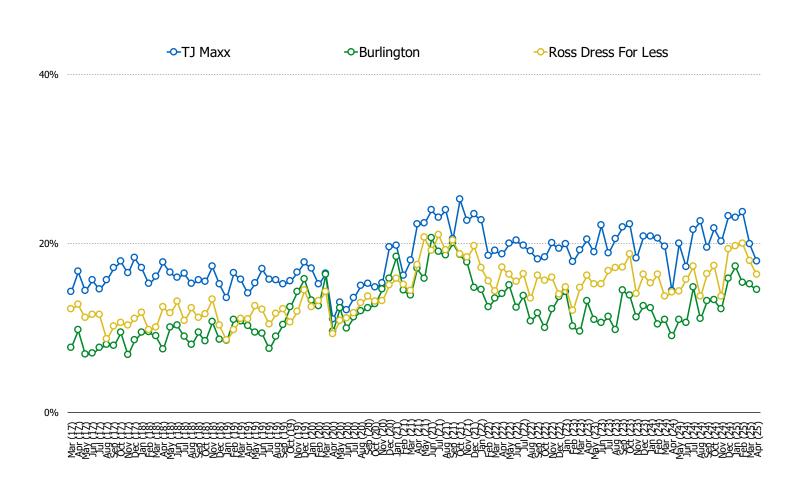

# MONTHLY TRAFFIC TRACKERS AMONG ALL RESPONDENTS, BALANCED TO US CENSUS

# HAVE YOU PURCHASED FROM ANY OF THE FOLLOWING IN THE PAST MONTH (EITHER IN-STORES OR ONLINE)?

Posed to all respondents (1,500 US consumers balanced to census).

-Dillard's -Macy's -Bloomingdales -JC Penney -Kohl's -Sak's Fifth Avenue -Nordstrom

HAVE YOU PURCHASED FROM ANY OF THE FOLLOWING IN THE PAST MONTH (EITHER IN-STORES OR ONLINE)?

Posed to all respondents (1,500 US consumers balanced to census).