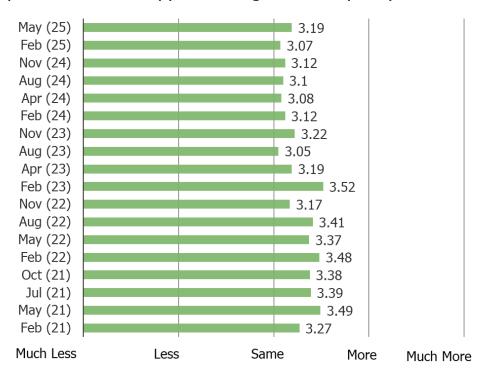

### HAS YOUR SHOPPING OF BURLINGTON CHANGED COMPARED TO A YEAR AGO?

Posed to respondents who shopped Burlington in the past year...

### GOING FORWARD, DO YOU EXPECT TO CHANGE HOW MUCH YOU SHOP BURLINGTON?

Posed to respondents who shopped Burlington in the past year...