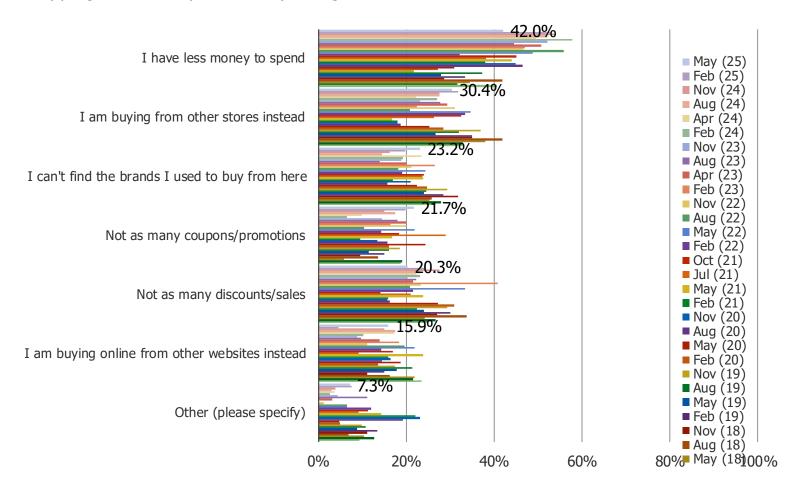

| TINTFILIGENCE |
|---------------|
|               |
|               |

DEPARTMENT STORES DEEP DIVES: TJ MAXX

### RESPONDENTS WHO SAID THEY HAVE BEEN SHOPPING TJ MAXX LESS: WHY?

Posed to all consumers who purchased from TJ Maxx in the past year, but said they are shopping it less compared to a year ago.

| www. | pespol | keintel | .com |
|------|--------|---------|------|