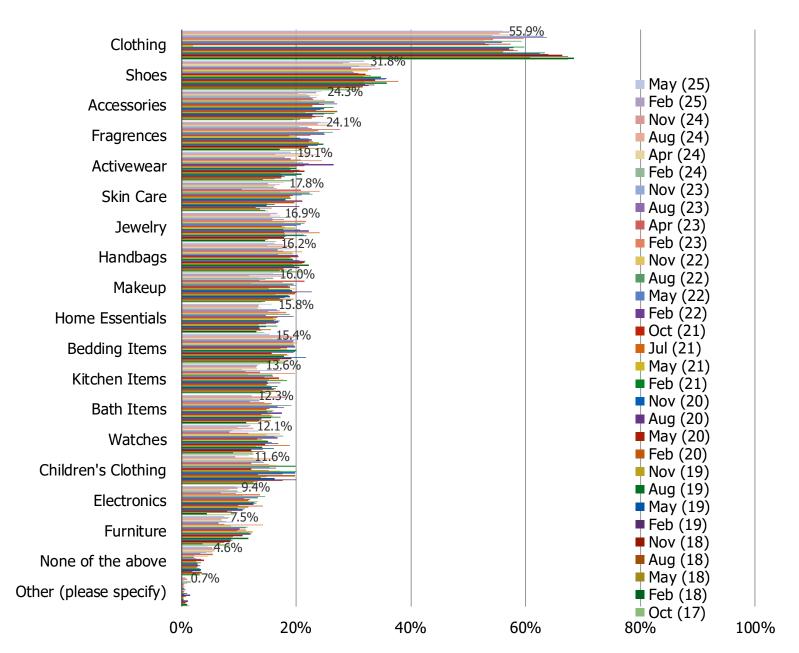

### WHAT TYPES OF ITEMS DO YOU TYPICALLY BUY FROM BURLINGTON?

Posed to all consumers who purchased from Burlington in the past year.