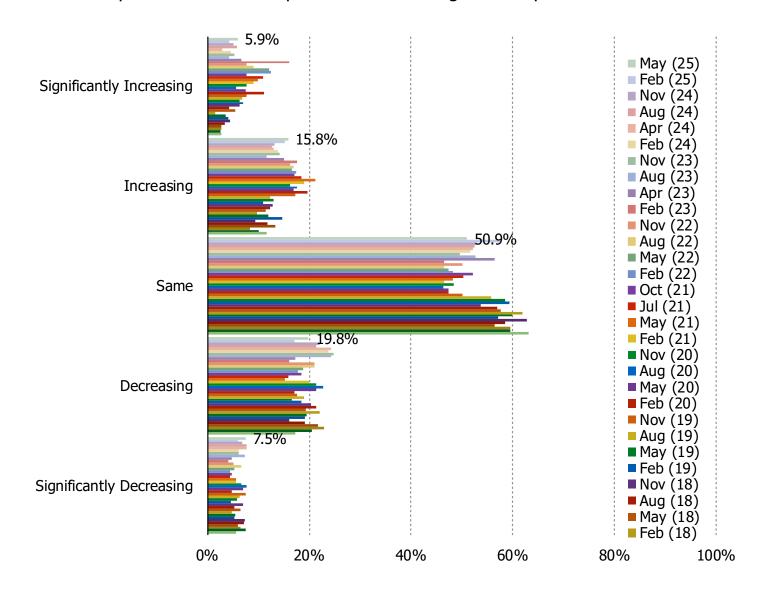

#### WAL-MART CUSTOMERS: CHANGES IN RECENT SHOPPING FREQUENCY

SINCE YOU ARE SHOPPING LESS AT WAL-MART, ARE YOU GIVING THAT BUSINESS TO ANY OF THE FOLLOWING RETAILERS INSTEAD?

Posed to respondents who have purchased from Wal-Mart in the past 12 months AND said they have been shopping Wal-Mart less recently.