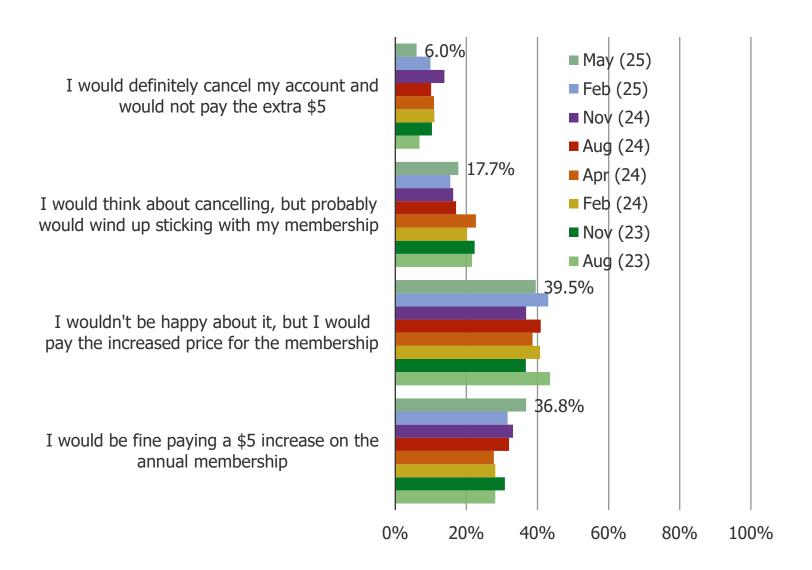

### IF COSTCO INCREASED THE ANNUAL MEMBERSHIP FEES BY \$5, HOW WOULD YOU RESPOND?

| www. | pespol | keintel | .com |
|------|--------|---------|------|

BESPOKE MARKET INTELLIGENCE

Consumer Traffic, Online Share, and Sentiment