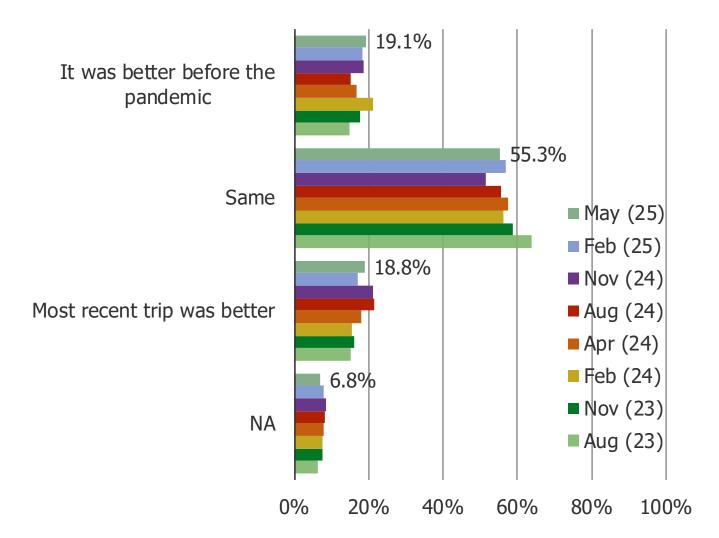

THINKING ABOUT YOUR LAST TRIP TO COSTCO, WAS THE IN-STORE EXPERIENCE BETTER OR WORSE COMPARED TO BEFORE THE PANDEMIC?