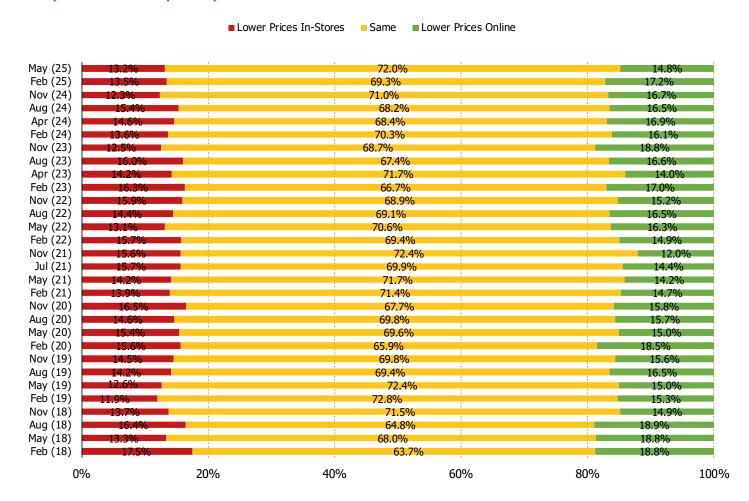

FROM YOUR EXPERIENCE, ARE PRICES ON THE WAL-MART SITE DIFFERENT THAN THE PRICES INSTORES

This question was posed to consumers who have shopped Wal-Mart online AND in-stores monthly or more frequently.

| www. | bespo | keinte | l.com |
|------|-------|--------|-------|