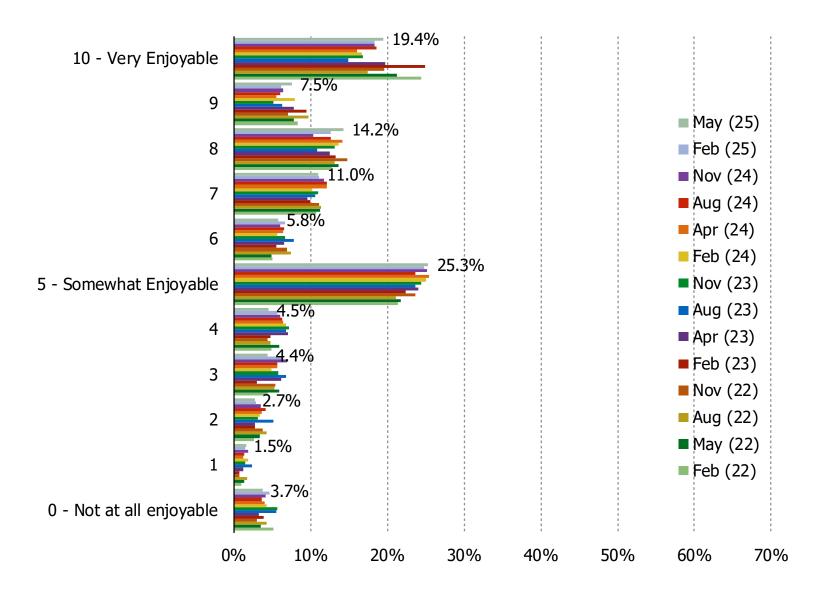

#### DO YOU FIND IT ENJOYABLE TO VISIT WAL-MART STORES?

This question was posed to all consumers who visit Walmart stores.