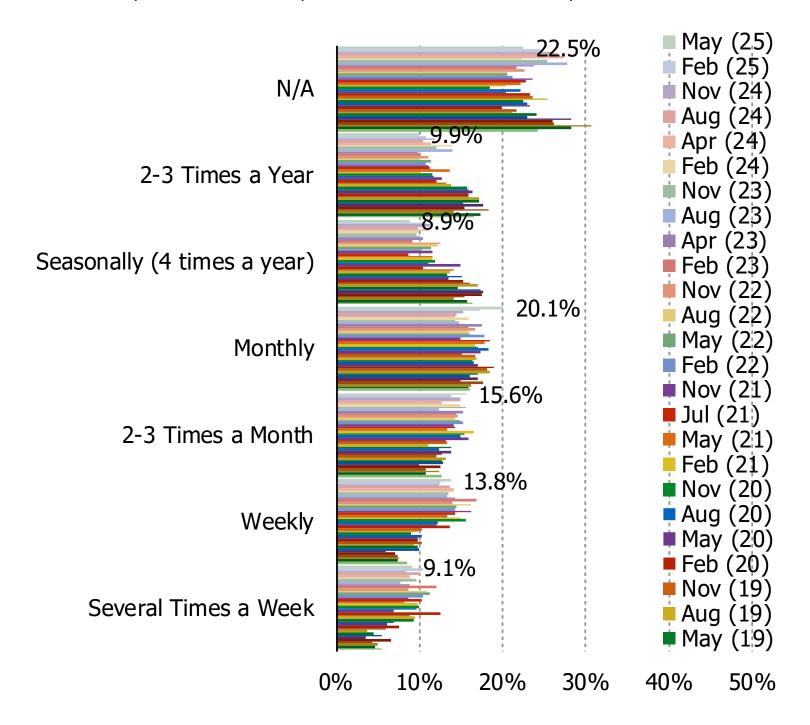

| .com |
|------|--------|---------|------|

BESPOKE MARKET INTELLIGENCE

Consumer Traffic, Online Share, and Sentiment

## **IN-STORE EXPERIENCE**

#### DO YOU FIND IT ENJOYABLE TO VISIT WAL-MART STORES?

This question was posed to all consumers who visit Walmart stores.



### DO YOU FIND IT ENJOYABLE TO VISIT TARGET STORES?

This question was posed to all consumers who visit Target stores.



| www. | pespol | keintel | .com |
|------|--------|---------|------|

BESPOKE MARKET INTELLIGENCE

Consumer Traffic, Online Share, and Sentiment

WAL-MART DEEP DIVE

#### ALL CONSUMERS: LAST TIME PURCHASING FROM WAL-MART

This question was posed to all consumers.



#### WAL-MART CUSTOMERS: SHOPPING FREQUENCY IN-STORES AT WAL-MART



#### WAL-MART CUSTOMERS: SHOPPING FREQUENCY ONLINE AT WAL-MART



#### WAL-MART CUSTOMERS: WHAT THEY TYPICALLY BUY FROM WAL-MART (Q/Q TREND)



#### WAL-MART CUSTOMERS: AVERAGE SPEND PER VISIT



#### WAL-MART CUSTOMERS: IS AMAZON IMPACTING YOUR SHOPPING AT WAL-MART?



#### WAL-MART CUSTOMERS: CHANGES IN RECENT SHOPPING FREQUENCY



SINCE YOU ARE SHOPPING LESS AT WAL-MART, ARE YOU GIVING THAT BUSINESS TO ANY OF THE FOLLOWING RETAILERS INSTEAD?

Posed to respondents who have purchased from Wal-Mart in the past 12 months AND said they have been shopping Wal-Mart less recently.



| www. | pespol | keintel | .com |
|------|--------|---------|------|

BESPOKE MARKET INTELLIGENCE

Consumer Traffic, Online Share, and Sentiment

TARGET DEEP DIVE

#### ALL CONSUMERS: LAST TIME PURCHASING FROM TARGET

This question was posed to all consumers.



#### TARGET CU