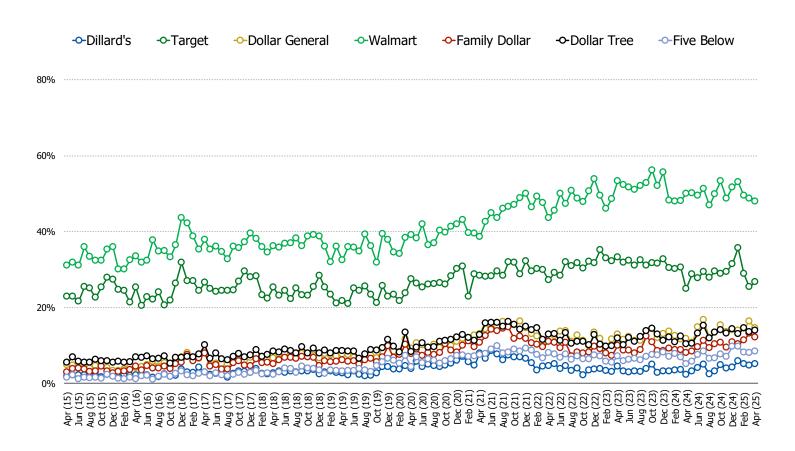

#### HAVE YOU VISITED ANY OF THE FOLLOWING COMPANY WEBSITES IN THE PAST MONTH?

This question was posed to all respondents.