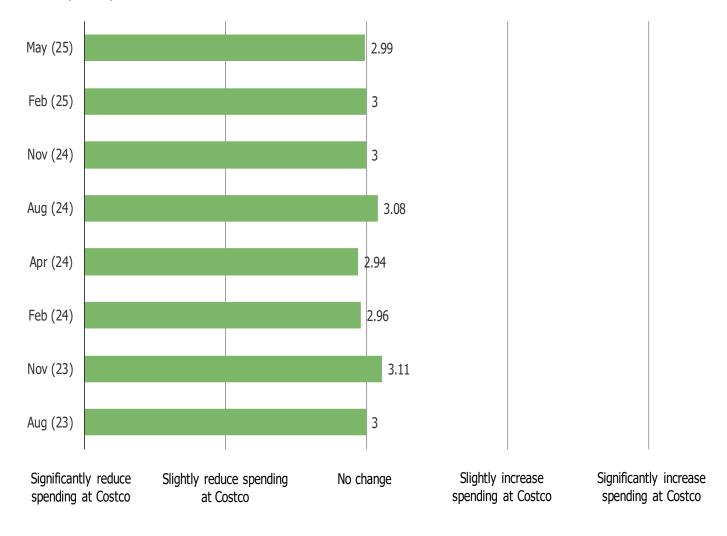

### IF COSTCO INCREASED THE ANNUAL MEMBERSHIP FEES BY \$5, HOW WOULD YOU RESPOND?

| www. | pespol | keintel | .com |
|------|--------|---------|------|

BESPOKE MARKET INTELLIGENCE

Consumer Traffic, Online Share, and Sentiment