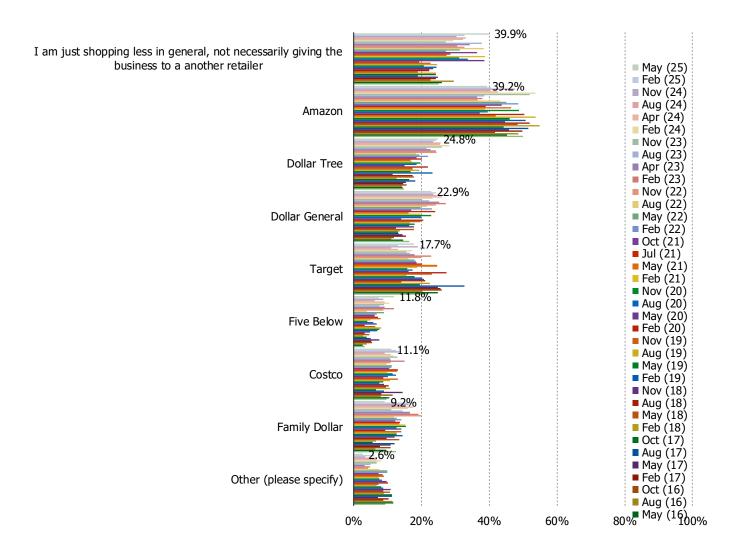

#### WAL-MART CUSTOMERS: CHANGES IN RECENT SHOPPING FREQUENCY

SINCE YOU ARE SHOPPING LESS AT WAL-MART, ARE YOU GIVING THAT BUSINESS TO ANY OF THE FOLLOWING RETAILERS INSTEAD?

Posed to respondents who have purchased from Wal-Mart in the past 12 months AND said they have been shopping Wal-Mart less recently.