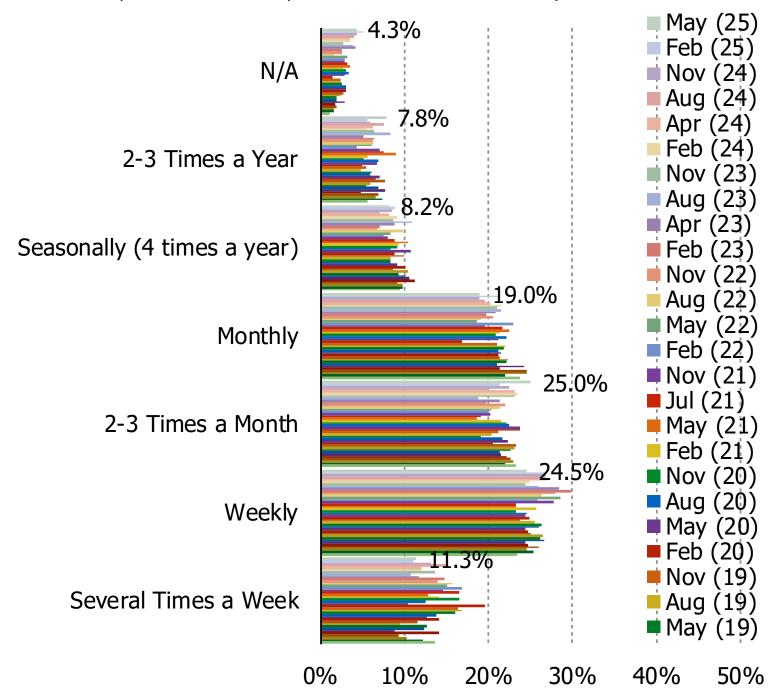

FEES BY \$5, HOW WOULD YOU RESPOND?



| www. | pespol | keintel | .com |
|------|--------|---------|------|

BESPOKE MARKET INTELLIGENCE

Consumer Traffic, Online Share, and Sentiment

## **IN-STORE EXPERIENCE**

#### DO YOU FIND IT ENJOYABLE TO VISIT WAL-MART STORES?

This question was posed to all consumers who visit Walmart stores.



### DO YOU FIND IT ENJOYABLE TO VISIT TARGET STORES?

This question was posed to all consumers who visit Target stores.



| www. | pespol | keintel | .com |
|------|--------|---------|------|

BESPOKE MARKET INTELLIGENCE

Consumer Traffic, Online Share, and Sentiment

WAL-MART DEEP DIVE

#### ALL CONSUMERS: LAST TIME PURCHASING FROM WAL-MART

This question was posed to all consumers.



#### WAL-MART CUSTOMERS: SHOPPING FREQUENCY IN-STORES AT WAL-MART



#### WAL-MART CUSTOMERS: SHOPPING FREQUENCY ONLINE AT WAL-MART



#### WAL-MART CUSTOMERS: WHAT THEY TYPICALLY BUY FROM WAL-MART (Q/Q TREND)



#### WAL-MART CUSTOMERS: AVERAGE SPEND PER VISIT



#### WAL-MART CUSTOMERS: IS AMAZON IMPACTING YOUR SHOPPING AT WAL-MART?



#### WAL-MART CUSTOMERS: CHANGES IN RECENT SHOPPING FREQUENCY



SINCE YOU ARE SHOPPING LESS AT WAL-MART, ARE YOU GIVING THAT BUSINESS TO ANY OF THE FOLLOWING RETAILERS INSTEAD?

Posed to respondents who have purchased from Wal-Mart in the past 12 months AND said they have been shopping Wal-Mart less recently.



| www. | pespol | keintel | .com |
|------|--------|---------|------|

BESPOKE MARKET INTELLIGENCE

Consumer Traffic, Online Share, and Sentiment

TARGET DEEP DIVE

#### ALL CONSUMERS: LAST TIME PURCHASING FROM T