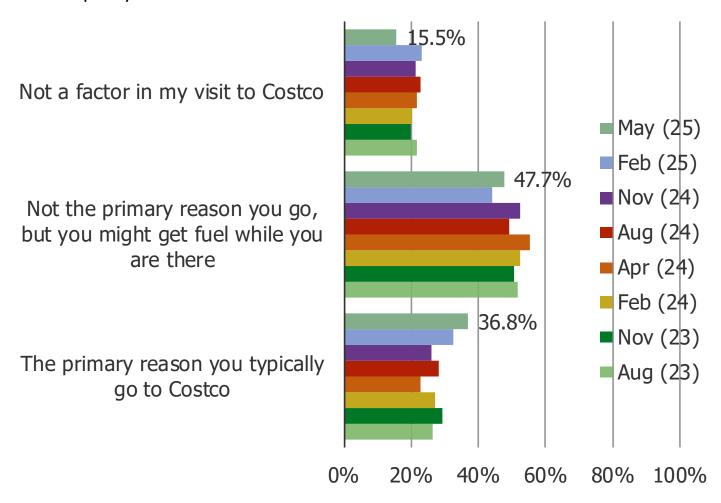

Consumer Traffic, Online Share, and Sentiment

## COSTCO

### WHEN IS THE LAST TIME YOU PURCHASED ANYTHING FROM COSTCO?

This question was posed to all consumers.



THINKING ABOUT YOUR LAST TRIP TO COSTCO, WAS THE IN-STORE EXPERIENCE BETTER OR WORSE COMPARED TO ONE YEAR AGO?



THINKING ABOUT YOUR LAST TRIP TO COSTCO, WAS THE IN-STORE EXPERIENCE BETTER OR WORSE COMPARED TO BEFORE THE PANDEMIC?



#### DO YOU FIND THAT COSTCO FUEL/GAS PRICING IS...



HOW IMPORTANT WAS SAVING MONEY ON FUEL TO YOU IN SIGNING UP FOR A COSTCO MEMBERSHIP TO BEGIN WITH?



#### WHEN YOU GO TO COSTCO, IS GETTING LOWER COST FUEL...



### GOING FORWARD, DO YOU EXPECT TO...



### IF COSTCO INCREASED THE ANNUAL MEMBERSHIP FEES BY \$5, HOW WOULD YOU RESPOND?



| www. | pespol | keintel | .com |
|------|--------|---------|------|

BESPOKE MARKET INTELLIGENCE

Consumer Traffic, Online Share, and Sentiment

## **IN-STORE EXPERIENCE**

#### DO YOU FIND IT ENJOYABLE TO VISIT WAL-MART STORES?

This question was posed to all consumers who visit Walmart stores.



### DO YOU FIND IT ENJOYABLE TO VISIT TARGET STORES?

This question was posed to all consumers who visit Target stores.



| www. | pespol | keintel | .com |
|------|--------|---------|------|

BESPOKE MARKET INTELLIGENCE

Consumer Traffic, Online Share, and Sentiment

WAL-MART DEEP DIVE

#### ALL CONSUMERS: LAST TIME PURCHASING FROM WAL-MART

This question was posed