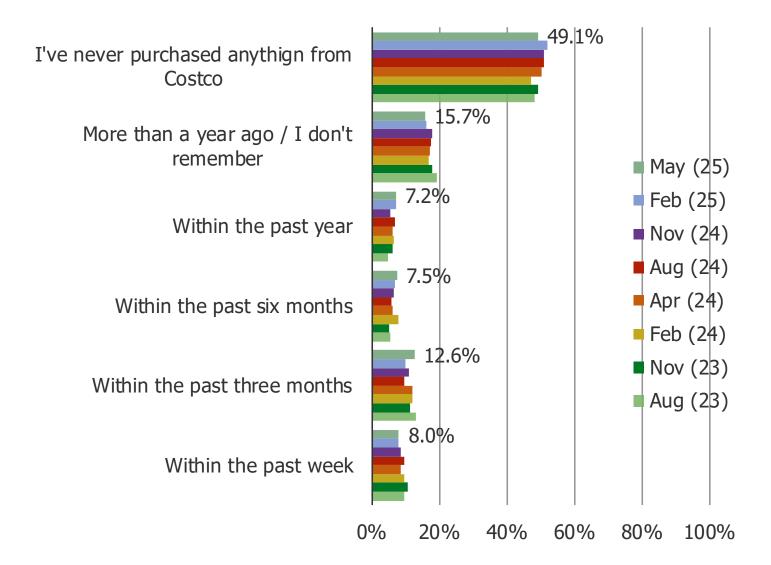

### WHEN IS THE LAST TIME YOU PURCHASED ANYTHING FROM COSTCO?

This question was posed to all consumers.

THINKING ABOUT YOUR LAST TRIP TO COSTCO, WAS THE IN-STORE EXPERIENCE BETTER OR WORSE COMPARED TO ONE YEAR AGO?