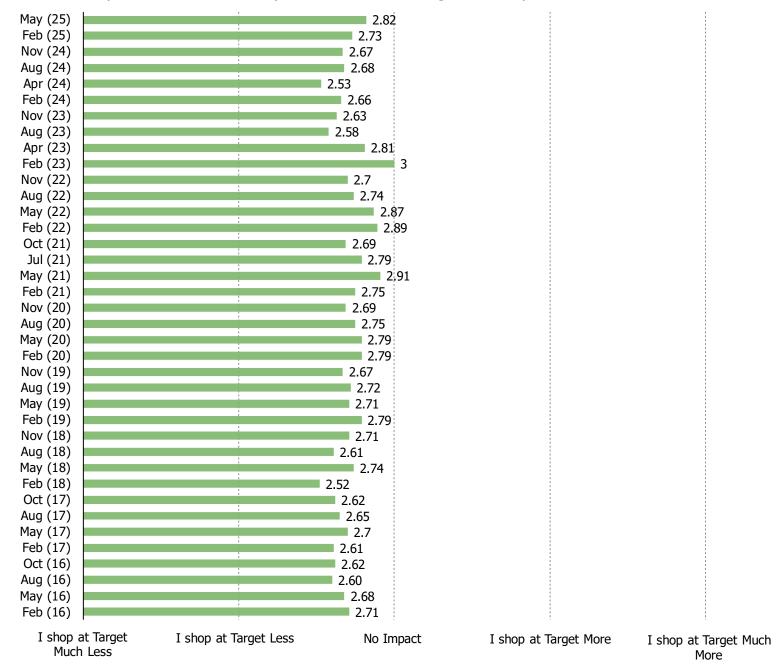

#### TARGET CUSTOMERS: CHANGES IN RECENT SHOPPING FREQUENCY

SINCE YOU ARE SHOPPING LESS AT TARGET, ARE YOU GIVING THAT BUSINESS TO ANY OF THE FOLLOWING RETAILERS INSTEAD?

Posed to respondents who have purchased from Target in the past 12 months AND said they have been shopping Target less recently.