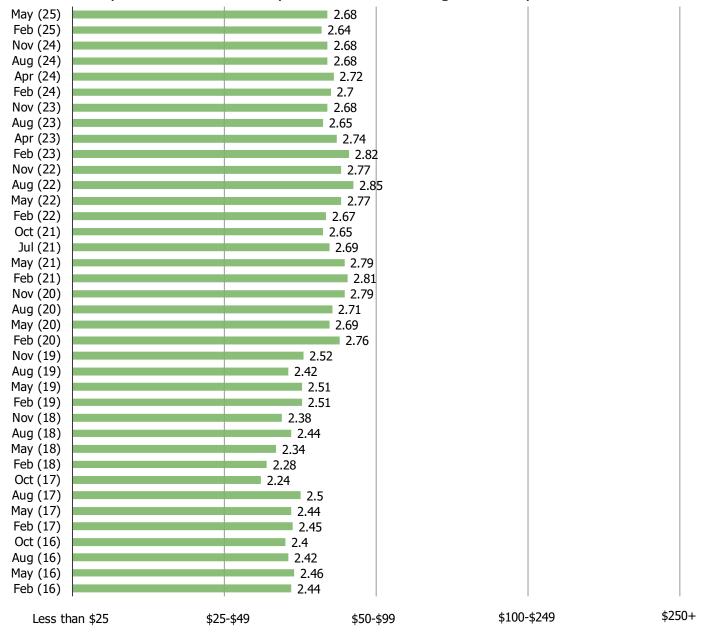

OMERS: CHANGES IN RECENT SHOPPING FREQUENCY



SINCE YOU ARE SHOPPING LESS AT WAL-MART, ARE YOU GIVING THAT BUSINESS TO ANY OF THE FOLLOWING RETAILERS INSTEAD?

Posed to respondents who have purchased from Wal-Mart in the past 12 months AND said they have been shopping Wal-Mart less recently.



| www. | pespol | keintel | .com |
|------|--------|---------|------|

BESPOKE MARKET INTELLIGENCE

Consumer Traffic, Online Share, and Sentiment

TARGET DEEP DIVE

#### ALL CONSUMERS: LAST TIME PURCHASING FROM TARGET

This question was posed to all consumers.



#### TARGET CUSTOMERS: SHOPPING FREQUENCY IN-STORES AT TARGET



#### TARGET CUSTOMERS: SHOPPING FREQUENCY ONLINE AT TARGET



#### WHAT CUSTOMERS TYPICALLY BUY FROM TARGET (Q/Q TRACKING)



#### TARGET CUSTOMERS: AVERAGE SPEND PER VISIT



#### TARGET CUSTOMERS: IS AMAZON IMPACTING YOUR SHOPPING AT TARGET?



#### TARGET CUSTOMERS: CHANGES IN RECENT SHOPPING FREQUENCY



SINCE YOU ARE SHOPPING LESS AT TARGET, ARE YOU GIVING THAT BUSINESS TO ANY OF THE FOLLOWING RETAILERS INSTEAD?

Posed to respondents who have purchased from Target in the past 12 months AND said they have been shopping Target less recently.



| www. | bespo | keintel | l.com |
|------|-------|---------|-------|

BESPOKE MARKET INTELLIGENCE

Consumer Traffic, Online Share, and Sentiment

## SENTIMENT TOWARD PRICING

#### WHEN YOU LAST VISITED, DID YOU NOTICE ANY CHANGES TO PRODUCT PRICES?

This question was posed to consumers who have shopped each retailer in the past 12 months.

\*\*Much Lower \*\*Lower \*\*Same \*\*Higher \*\*Much Higher \*\*Much Higher