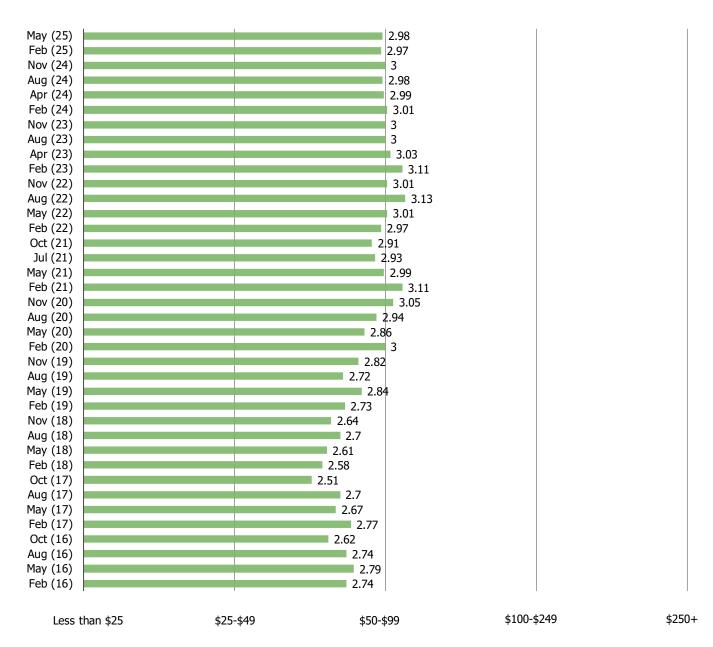

TORE EXPERIENCE**

#### DO YOU FIND IT ENJOYABLE TO VISIT WAL-MART STORES?

This question was posed to all consumers who visit Walmart stores.



### DO YOU FIND IT ENJOYABLE TO VISIT TARGET STORES?

This question was posed to all consumers who visit Target stores.



| www. | pespol | keintel | .com |
|------|--------|---------|------|

BESPOKE MARKET INTELLIGENCE

Consumer Traffic, Online Share, and Sentiment

WAL-MART DEEP DIVE

#### ALL CONSUMERS: LAST TIME PURCHASING FROM WAL-MART

This question was posed to all consumers.



#### WAL-MART CUSTOMERS: SHOPPING FREQUENCY IN-STORES AT WAL-MART



#### WAL-MART CUSTOMERS: SHOPPING FREQUENCY ONLINE AT WAL-MART



#### WAL-MART CUSTOMERS: WHAT THEY TYPICALLY BUY FROM WAL-MART (Q/Q TREND)



#### WAL-MART CUSTOMERS: AVERAGE SPEND PER VISIT



#### WAL-MART CUSTOMERS: IS AMAZON IMPACTING YOUR SHOPPING AT WAL-MART?



#### WAL-MART CUSTOMERS: CHANGES IN RECENT SHOPPING FREQUENCY



SINCE YOU ARE SHOPPING LESS AT WAL-MART, ARE YOU GIVING THAT BUSINESS TO ANY OF THE FOLLOWING RETAILERS INSTEAD?

Posed to respondents who have purchased from Wal-Mart in the past 12 months AND said they have been shopping Wal-Mart less recently.



| www. | pespol | keintel | .com |
|------|--------|---------|------|

BESPOKE MARKET INTELLIGENCE

Consumer Traffic, Online Share, and Sentiment

TARGET DEEP DIVE

#### ALL CONSUMERS: LAST TIME PURCHASING FROM TARGET

This question was posed to all consumers.



#### TARGET CUSTOMERS: SHOPPING FREQUENCY IN-STORES AT TARGET



#### TARGET CUSTOMERS: SHOPPING FREQUENCY ONLINE AT TARGET



#### WHAT CUSTOME