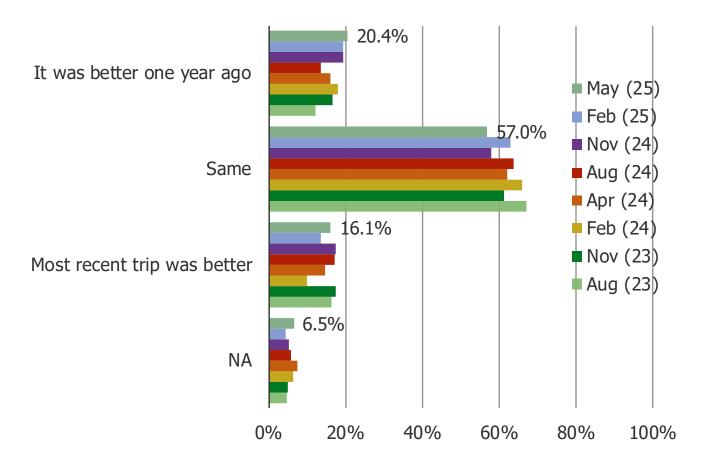

### WHEN IS THE LAST TIME YOU PURCHASED ANYTHING FROM COSTCO?

This question was posed to all consumers.

THINKING ABOUT YOUR LAST TRIP TO COSTCO, WAS THE IN-STORE EXPERIENCE BETTER OR WORSE COMPARED TO ONE YEAR AGO?