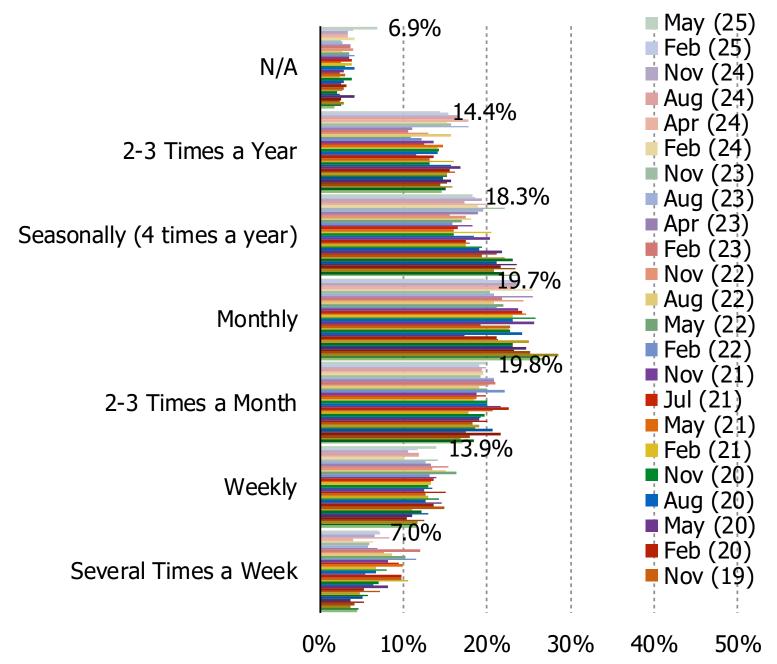

Y FROM WAL-MART (Q/Q TREND)



#### WAL-MART CUSTOMERS: AVERAGE SPEND PER VISIT



#### WAL-MART CUSTOMERS: IS AMAZON IMPACTING YOUR SHOPPING AT WAL-MART?



#### WAL-MART CUSTOMERS: CHANGES IN RECENT SHOPPING FREQUENCY



SINCE YOU ARE SHOPPING LESS AT WAL-MART, ARE YOU GIVING THAT BUSINESS TO ANY OF THE FOLLOWING RETAILERS INSTEAD?

Posed to respondents who have purchased from Wal-Mart in the past 12 months AND said they have been shopping Wal-Mart less recently.



| www. | pespol | keintel | .com |
|------|--------|---------|------|

BESPOKE MARKET INTELLIGENCE

Consumer Traffic, Online Share, and Sentiment

TARGET DEEP DIVE

#### ALL CONSUMERS: LAST TIME PURCHASING FROM TARGET

This question was posed to all consumers.



#### TARGET CUSTOMERS: SHOPPING FREQUENCY IN-STORES AT TARGET



#### TARGET CUSTOMERS: SHOPPING FREQUENCY ONLINE AT TARGET



#### WHAT CUSTOMERS TYPICALLY BUY FROM TARGET (Q/Q TRACKING)



#### TARGET CUSTOMERS: AVERAGE SPEND PER VISIT



#### TARGET CUSTOMERS: IS AMAZON IMPACTING YOUR SHOPPING AT TARGET?



#### TARGET CUSTOMERS: CHANGES IN RECENT SHOPPING FREQUENCY



SINCE YOU ARE SHOPPING LESS AT TARGET, ARE YOU GIVING THAT BUSINESS TO ANY OF THE FOLLOWING RETAILERS INSTEAD?

Posed to respondents who have purchased from Target in the past 12 months AND said they have been shopping Target less recently.



| www. | bespo | keintel | l.com |
|------|-------|---------|-------|

BESPOKE MARKET INTELLIGENCE

Consumer Traffic, Online Share, and Sentiment

## SENTIMENT TOWARD PRICING

#### WHEN YOU LAST VISITED, DID YOU NOTICE ANY CHANGES TO PRODUCT PR