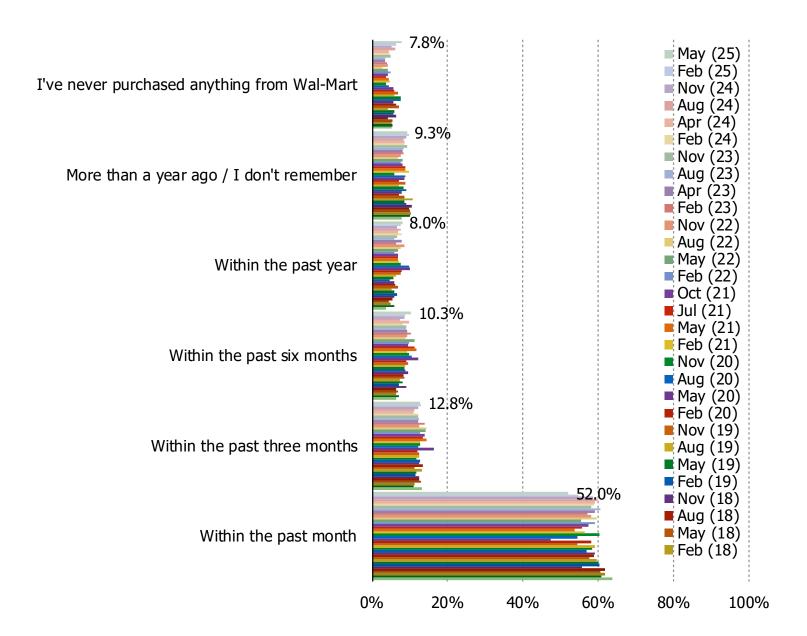

#### ALL CONSUMERS: LAST TIME PURCHASING FROM WAL-MART

This question was posed to all consumers.