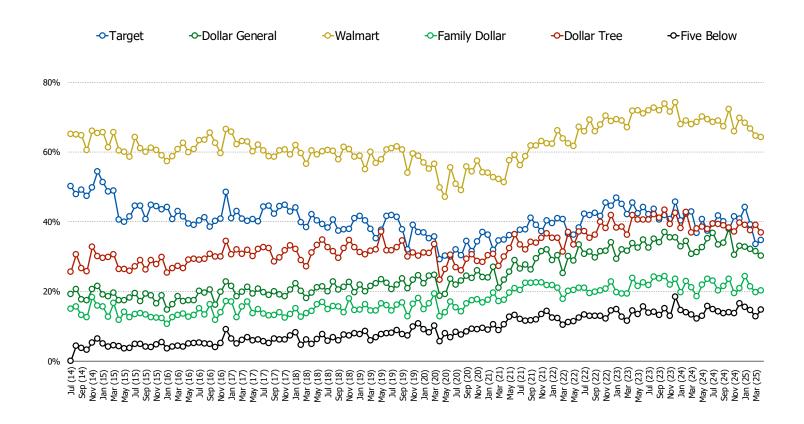

#### HAVE YOU VISITED ANY OF THE FOLLOWING COMPANY STORES IN THE PAST MONTH?

This question was posed to all respondents.