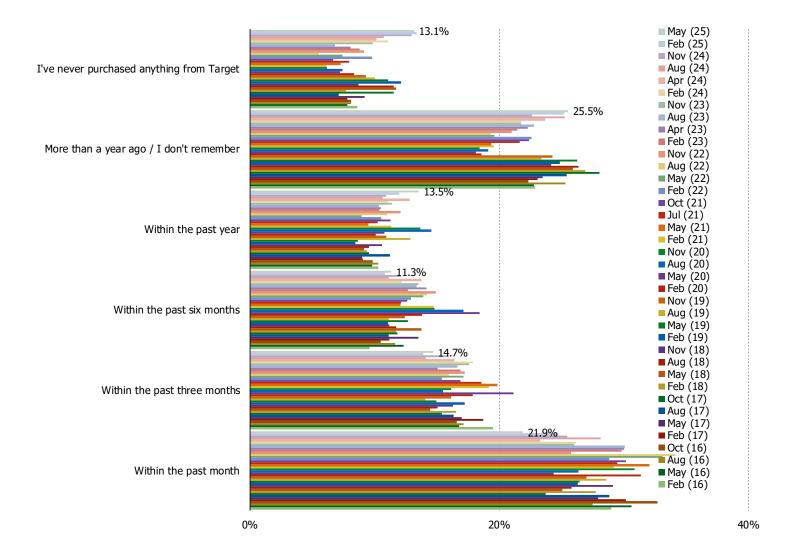

#### ALL CONSUMERS: LAST TIME PURCHASING FROM TARGET

This question was posed to all consumers.