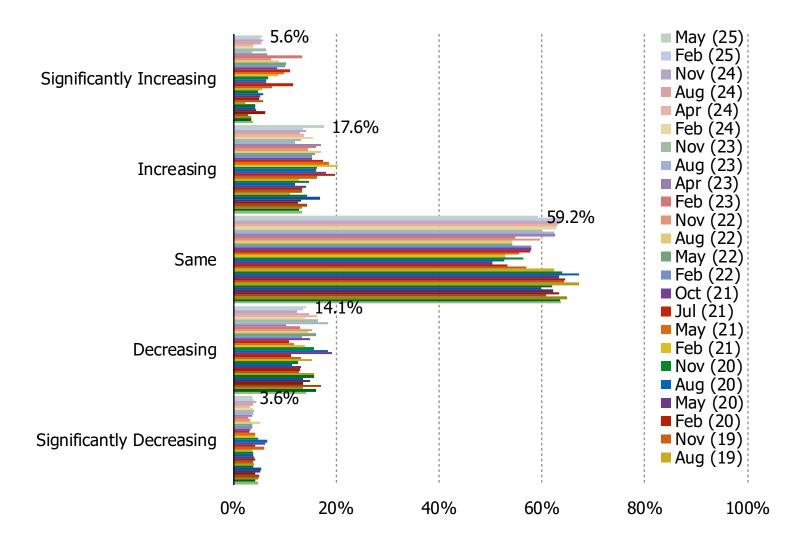

#### WAL-MART CUSTOMERS: CHANGES IN RECENT SHOPPING FREQUENCY

SINCE YOU ARE SHOPPING LESS AT WAL-MART, ARE YOU GIVING THAT BUSINESS TO ANY OF THE FOLLOWING RETAILERS INSTEAD?

Posed to respondents who have purchased from Wal-Mart in the past 12 months AND said they have been shopping Wal-Mart less recently.