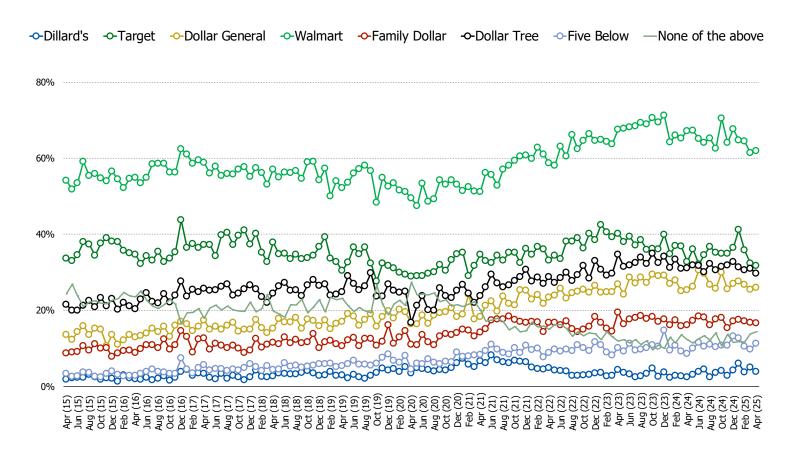

# HAVE YOU MADE A PURCHASE FROM ANY OF THE FOLLOWING IN THE PAST MONTH? (ONLINE OR INSTORES)

This question was posed to all respondents.