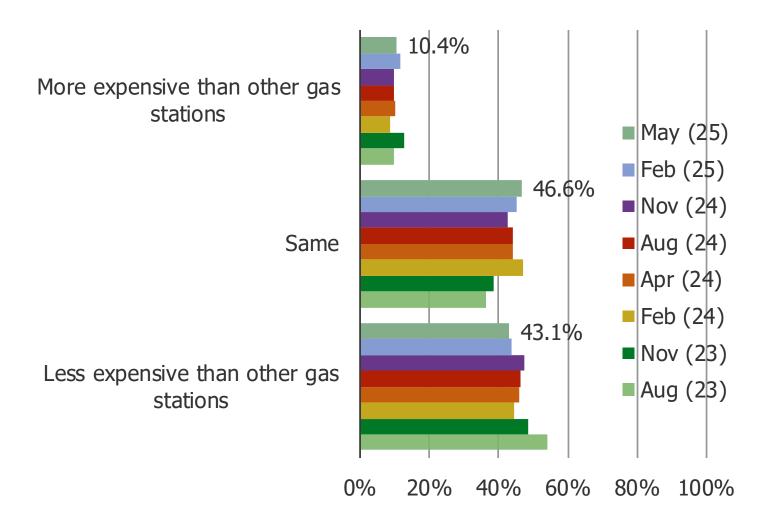

#### DO YOU FIND THAT COSTCO FUEL/GAS PRICING IS...

HOW IMPORTANT WAS SAVING MONEY ON FUEL TO YOU IN SIGNING UP FOR A COSTCO MEMBERSHIP TO BEGIN WITH?