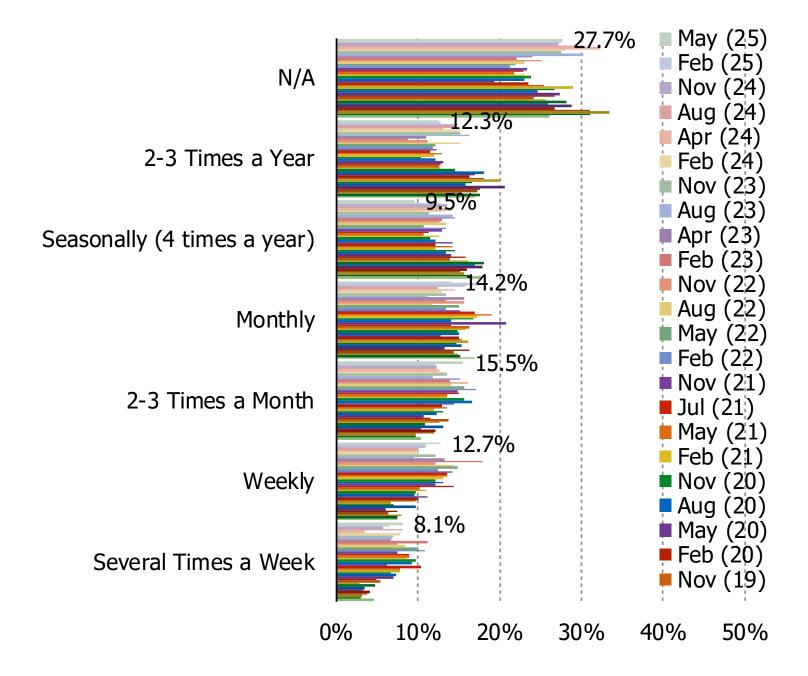

E SPEND PER VISIT



#### WAL-MART CUSTOMERS: IS AMAZON IMPACTING YOUR SHOPPING AT WAL-MART?



#### WAL-MART CUSTOMERS: CHANGES IN RECENT SHOPPING FREQUENCY



SINCE YOU ARE SHOPPING LESS AT WAL-MART, ARE YOU GIVING THAT BUSINESS TO ANY OF THE FOLLOWING RETAILERS INSTEAD?

Posed to respondents who have purchased from Wal-Mart in the past 12 months AND said they have been shopping Wal-Mart less recently.



| www. | pespol | keintel | .com |
|------|--------|---------|------|

BESPOKE MARKET INTELLIGENCE

Consumer Traffic, Online Share, and Sentiment

TARGET DEEP DIVE

#### ALL CONSUMERS: LAST TIME PURCHASING FROM TARGET

This question was posed to all consumers.



#### TARGET CUSTOMERS: SHOPPING FREQUENCY IN-STORES AT TARGET



#### TARGET CUSTOMERS: SHOPPING FREQUENCY ONLINE AT TARGET



#### WHAT CUSTOMERS TYPICALLY BUY FROM TARGET (Q/Q TRACKING)



#### TARGET CUSTOMERS: AVERAGE SPEND PER VISIT



#### TARGET CUSTOMERS: IS AMAZON IMPACTING YOUR SHOPPING AT TARGET?



#### TARGET CUSTOMERS: CHANGES IN RECENT SHOPPING FREQUENCY



SINCE YOU ARE SHOPPING LESS AT TARGET, ARE YOU GIVING THAT BUSINESS TO ANY OF THE FOLLOWING RETAILERS INSTEAD?

Posed to respondents who have purchased from Target in the past 12 months AND said they have been shopping Target less recently.



| www. | bespo | keintel | l.com |
|------|-------|---------|-------|

BESPOKE MARKET INTELLIGENCE

Consumer Traffic, Online Share, and Sentiment

## SENTIMENT TOWARD PRICING

#### WHEN YOU LAST VISITED, DID YOU NOTICE ANY CHANGES TO PRODUCT PRICES?

This question was posed to consumers who have shopped e