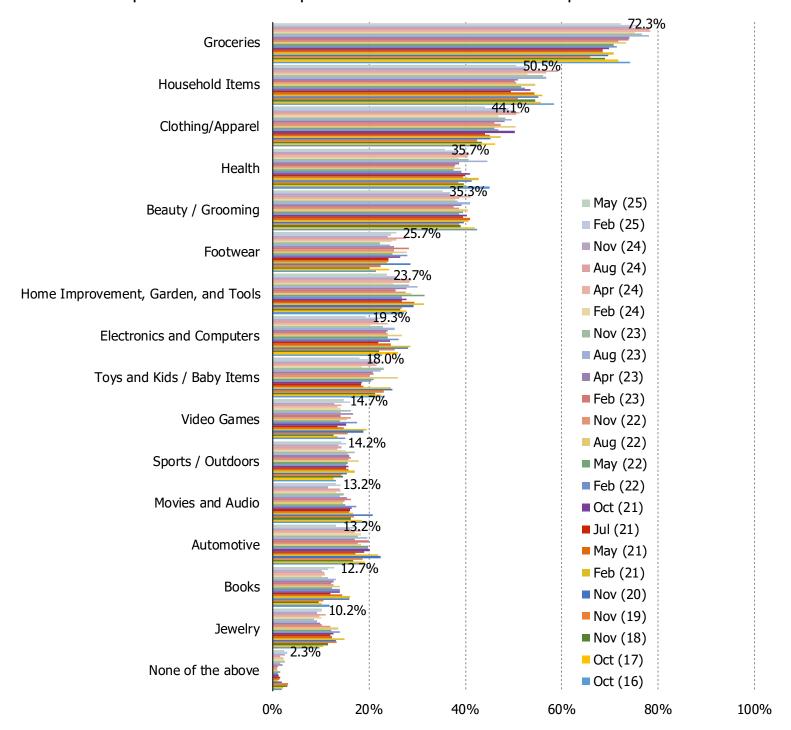

umer Traffic, Online Share, and Sentiment

## **IN-STORE EXPERIENCE**

#### DO YOU FIND IT ENJOYABLE TO VISIT WAL-MART STORES?

This question was posed to all consumers who visit Walmart stores.



### DO YOU FIND IT ENJOYABLE TO VISIT TARGET STORES?

This question was posed to all consumers who visit Target stores.



| www. | pespol | keintel | .com |
|------|--------|---------|------|

BESPOKE MARKET INTELLIGENCE

Consumer Traffic, Online Share, and Sentiment

WAL-MART DEEP DIVE

#### ALL CONSUMERS: LAST TIME PURCHASING FROM WAL-MART

This question was posed to all consumers.



#### WAL-MART CUSTOMERS: SHOPPING FREQUENCY IN-STORES AT WAL-MART



#### WAL-MART CUSTOMERS: SHOPPING FREQUENCY ONLINE AT WAL-MART



#### WAL-MART CUSTOMERS: WHAT THEY TYPICALLY BUY FROM WAL-MART (Q/Q TREND)



#### WAL-MART CUSTOMERS: AVERAGE SPEND PER VISIT



#### WAL-MART CUSTOMERS: IS AMAZON IMPACTING YOUR SHOPPING AT WAL-MART?



#### WAL-MART CUSTOMERS: CHANGES IN RECENT SHOPPING FREQUENCY



SINCE YOU ARE SHOPPING LESS AT WAL-MART, ARE YOU GIVING THAT BUSINESS TO ANY OF THE FOLLOWING RETAILERS INSTEAD?

Posed to respondents who have purchased from Wal-Mart in the past 12 months AND said they have been shopping Wal-Mart less recently.



| www. | pespol | keintel | .com |
|------|--------|---------|------|

BESPOKE MARKET INTELLIGENCE

Consumer Traffic, Online Share, and Sentiment

TARGET DEEP DIVE

#### ALL CONSUMERS: LAST TIME PURCHASING FROM TARGET

This question was posed to all consumers.



#### TARGET CUSTOMERS: SHOPPING FREQUENCY IN-STORES AT TARGET



#### TARGET CUSTOMERS: SHOP