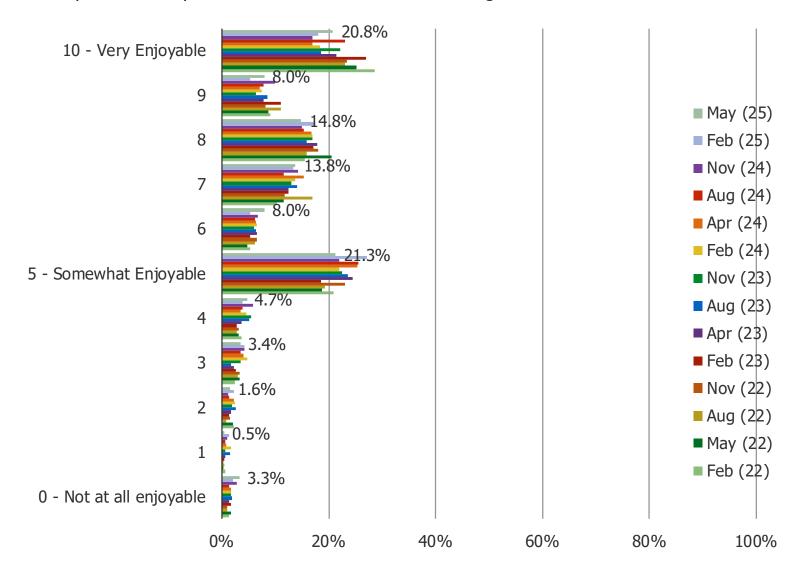

### DO YOU FIND IT ENJOYABLE TO VISIT TARGET STORES?

This question was posed to all consumers who visit Target stores.

| www. | pespol | keintel | .com |
|------|--------|---------|------|

BESPOKE MARKET INTELLIGENCE