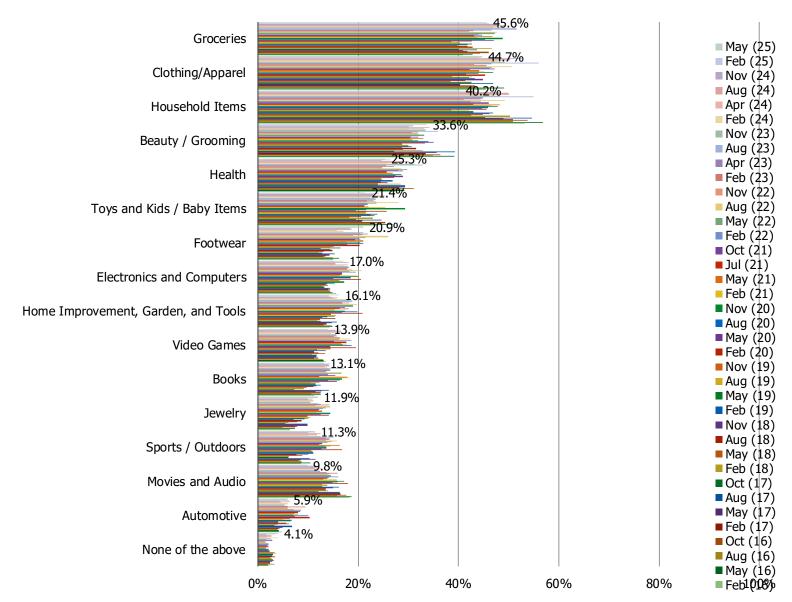

G YOUR SHOPPING AT WAL-MART?



#### WAL-MART CUSTOMERS: CHANGES IN RECENT SHOPPING FREQUENCY



SINCE YOU ARE SHOPPING LESS AT WAL-MART, ARE YOU GIVING THAT BUSINESS TO ANY OF THE FOLLOWING RETAILERS INSTEAD?

Posed to respondents who have purchased from Wal-Mart in the past 12 months AND said they have been shopping Wal-Mart less recently.



| www. | pespol | keintel | .com |
|------|--------|---------|------|

BESPOKE MARKET INTELLIGENCE

Consumer Traffic, Online Share, and Sentiment

TARGET DEEP DIVE

#### ALL CONSUMERS: LAST TIME PURCHASING FROM TARGET

This question was posed to all consumers.



#### TARGET CUSTOMERS: SHOPPING FREQUENCY IN-STORES AT TARGET



#### TARGET CUSTOMERS: SHOPPING FREQUENCY ONLINE AT TARGET



#### WHAT CUSTOMERS TYPICALLY BUY FROM TARGET (Q/Q TRACKING)



#### TARGET CUSTOMERS: AVERAGE SPEND PER VISIT



#### TARGET CUSTOMERS: IS AMAZON IMPACTING YOUR SHOPPING AT TARGET?



#### TARGET CUSTOMERS: CHANGES IN RECENT SHOPPING FREQUENCY



SINCE YOU ARE SHOPPING LESS AT TARGET, ARE YOU GIVING THAT BUSINESS TO ANY OF THE FOLLOWING RETAILERS INSTEAD?

Posed to respondents who have purchased from Target in the past 12 months AND said they have been shopping Target less recently.



| www. | bespo | keintel | l.com |
|------|-------|---------|-------|

BESPOKE MARKET INTELLIGENCE

Consumer Traffic, Online Share, and Sentiment

## SENTIMENT TOWARD PRICING

#### WHEN YOU LAST VISITED, DID YOU NOTICE ANY CHANGES TO PRODUCT PRICES?

This question was posed to consumers who have shopped each retailer in the past 12 months.

\*\*Much Lower \*\*Lower \*