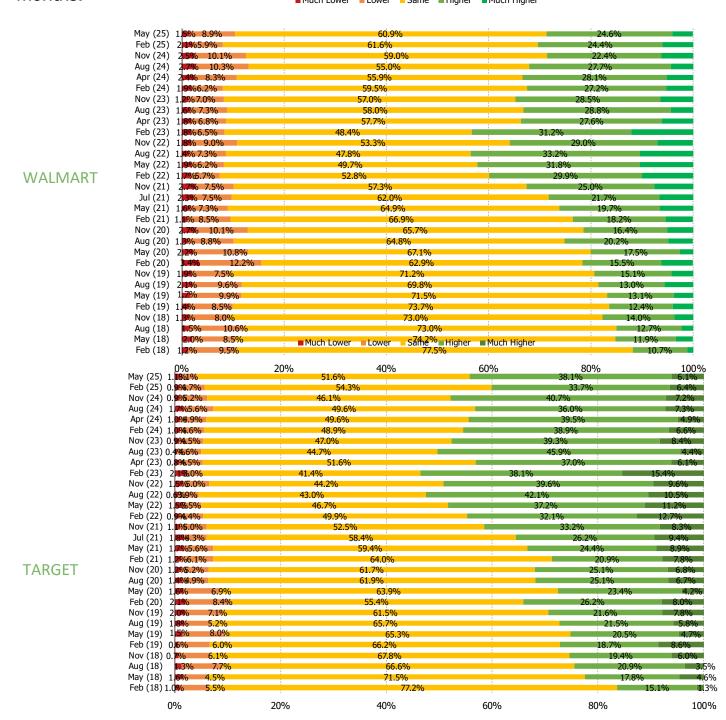

#### WHEN YOU LAST VISITED, DID YOU NOTICE ANY CHANGES TO PRODUCT PRICES?

This question was posed to consumers who have shopped each retailer in the past 12 months.

\*\*Much Lower \*\*Lower \*\*Same \*\*Higher \*\*Much Higher \*\*Much Higher