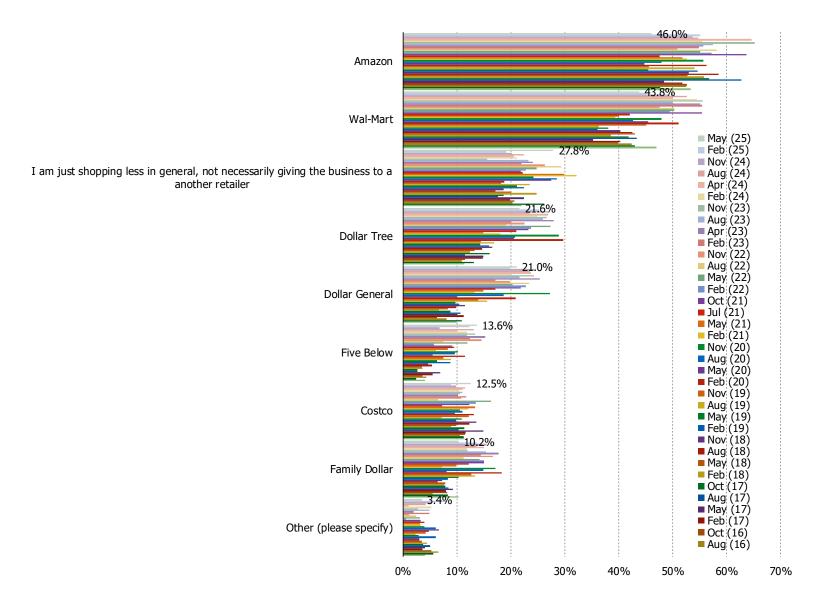

#### TARGET CUSTOMERS: CHANGES IN RECENT SHOPPING FREQUENCY

SINCE YOU ARE SHOPPING LESS AT TARGET, ARE YOU GIVING THAT BUSINESS TO ANY OF THE FOLLOWING RETAILERS INSTEAD?

Posed to respondents who have purchased from Target in the past 12 months AND said they have been shopping Target less recently.