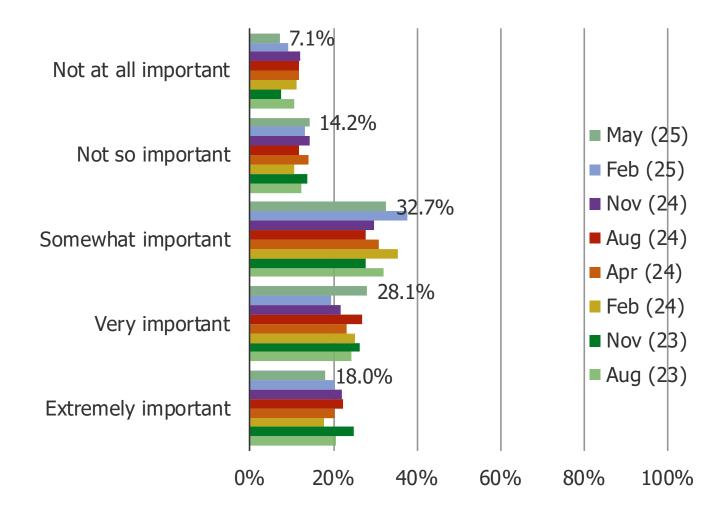

#### DO YOU FIND THAT COSTCO FUEL/GAS PRICING IS...

HOW IMPORTANT WAS SAVING MONEY ON FUEL TO YOU IN SIGNING UP FOR A COSTCO MEMBERSHIP TO BEGIN WITH?