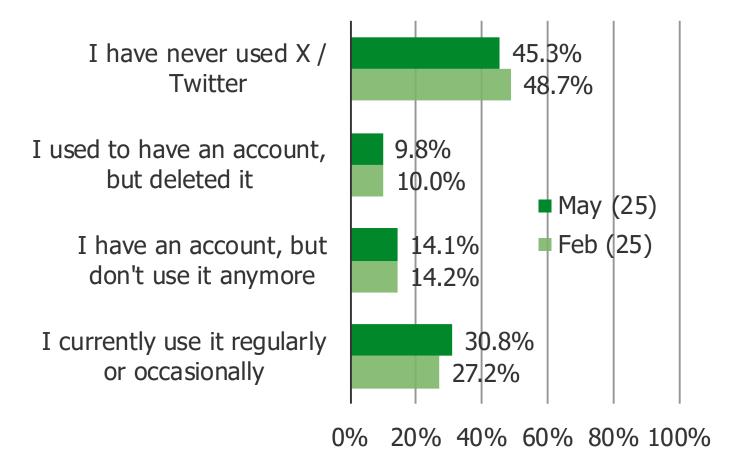

Posed to Robinhood Gold members who said they do not have the Gold Card (N = 17)

WHICH OF THE FOLLOWING BEST DESCRIBES YOUR EXPERIENCE WITH THE PLATFORM X (FORMERLY KNOWN AS TWITTER)?