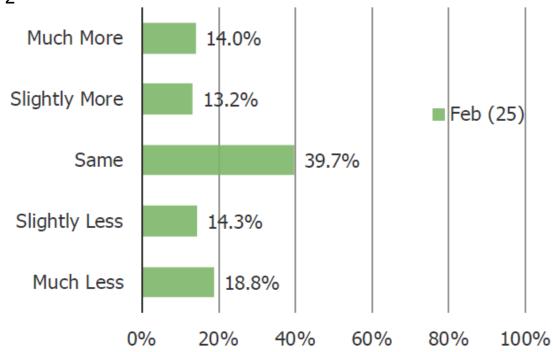

#### HAVE YOU CHANGED HOW OFTEN YOU USE THIS APP/PLATFORM RECENTLY?

### Posed to users of each platform

|            | N=  |
|------------|-----|
| Paypal     | 650 |
| Venmo      | 305 |
| Levelup    | 75  |
| Cash App   | 420 |
| Revolut    | 91  |
| Zelle      | 295 |
| Chime      | 247 |
| Robinhood  | 147 |
| Coinbase   | 130 |
| NerdWallet | 86  |
|            |     |