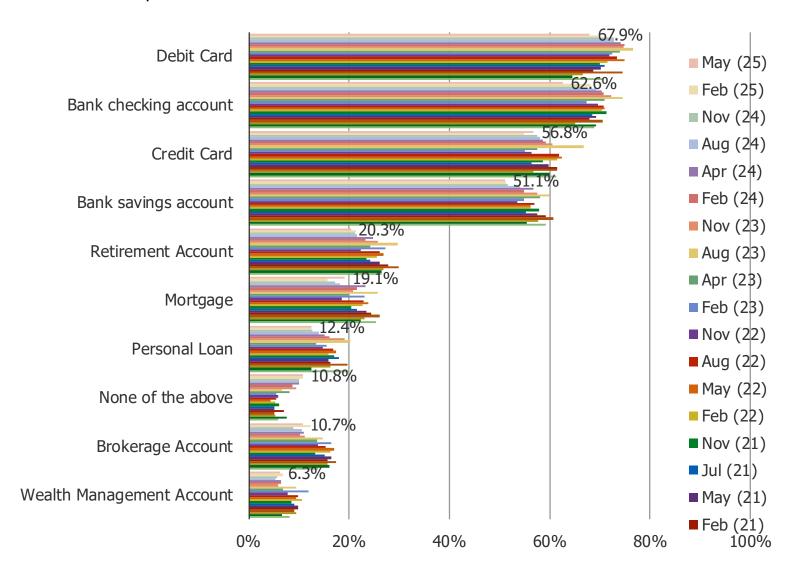

HAT WILL ALLOW USERS TO SEND AND RECEIVE MONEY THROUGH THE X APP. WHAT IS YOUR OPINION OF THIS ANNOUNCEMENT?

### Posed to all respondents





HOW MUCH TRUST WOULD YOU HAVE IN X (FORMERLY KNOWN AS TWITTER) TO HANDLE YOUR FINANCIAL TRANSACTIONS SECURELY?

### Posed to all respondents





HOW MUCH DO YOU TRUST X / TWITTER TO HANDLE YOUR FINANCIAL TRANSACTIONS COMPARED TO ESTABLISHED PAYMENT PROVIDERS LIKE VENMO OR ZELLE?

Posed to respondents who regularly or occasionally use X (FKA Twitter): N 309



Data from January 2025: Posed to respondents who regularly or occasionally use X (FKA T witter): N 272



#### HOW LIKELY ARE YOU TO USE X / TWITTER MONEY FOR THE FOLLOWING TYPES OF PAYMENTS...



# **SECTOR TRENDS**

#### DO YOU PERSONALLY HAVE ANY OF THE FOLLOWING? (SELECT ALL THAT APPLY)



#### HOW OFTEN DO YOU USE THE FOLLOWING TO SPEND OR TRANSFER MONEY?



DO YOU THINK THE FOLLOWING ARE GAINING OR LOSING POPULARITY AS A METHOD FOR SPENDING OR TRANSFERRING MONEY?



| BESPOKE MARKET INTELLIGENCE | <u>www.bespokeintel.com</u> |
|-----------------------------|-----------------------------|
| Mobile Payments             |                             |
|                             |                             |
|                             |                             |
|                             |                             |
|                             |                             |
|                             |                             |
|                             |                             |
|                             |