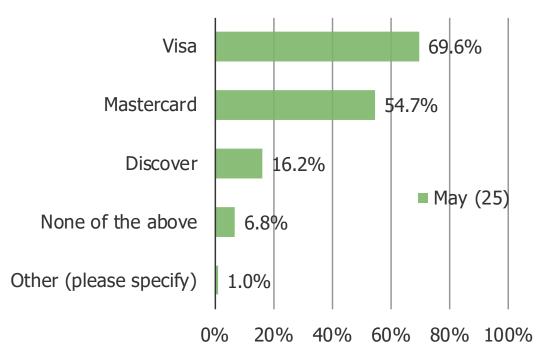

U WOULD RECOMMEND THE ROBINHOOD GOLD CARD TO A FRIEND OR COLLEAGUE?

Posed to all respondents who said they have the Robinhood Gold Card. (N=7)



HOW LIKELY ARE YOU TO APPLY FOR AND SIGN UP FOR THE ROBINHOOD GOLD CARD IN THE FUTURE? THE ROBINHOOD GOLD CARD IS A CASH-BACK CREDIT CARD THAT OFFERS UNLIMITED 3% CASH BACK ON ALL PURCHASES FOR ROBINHOOD GOLD SUBSCRIBERS, WITH NO ANNUAL FEE. IT INTEGRATES DIRECTLY WITH THE ROBINHOOD APP AND ALLOWS USERS TO AUTOMATICALLY INVEST THEIR CASH-BACK REWARDS.

Posed to Robinhood Gold members who said they do not have the Gold Card (N = 17)



WHICH OF THE FOLLOWING BEST DESCRIBES YOUR EXPERIENCE WITH THE PLATFORM X (FORMERLY KNOWN AS TWITTER)?



#### DO YOU HAVE ANY DEBIT CARDS WITH THE FOLLOWING? SELECT ALL THAT APPLY

### Posed to all respondents





X (FORMERLY KNOWN AS TWITTER) ANNOUNCED THAT IT WILL BE ADDING "X MONEY" THIS YEAR, A PLATFORM THAT WILL ALLOW USERS TO SEND AND RECEIVE MONEY THROUGH THE X APP. WHAT IS YOUR OPINION OF THIS ANNOUNCEMENT?

### Posed to all respondents





HOW MUCH TRUST WOULD YOU HAVE IN X (FORMERLY KNOWN AS TWITTER) TO HANDLE YOUR FINANCIAL TRANSACTIONS SECURELY?

### Posed to all respondents





HOW MUCH DO YOU TRUST X / TWITTER TO HANDLE YOUR FINANCIAL TRANSACTIONS COMPARED TO ESTABLISHED PAYMENT PROVIDERS LIKE VENMO OR ZELLE?

Posed to respondents who regularly or occasionally use X (FKA Twitter): N 309



Data from January 2025: Posed to respondents who regularly or occasionally use X (FKA T witter): N 272



#### HOW LIKELY ARE YOU TO USE X / TWITTER MONEY FOR THE FOLLOWING TYPES OF PAYMENTS...