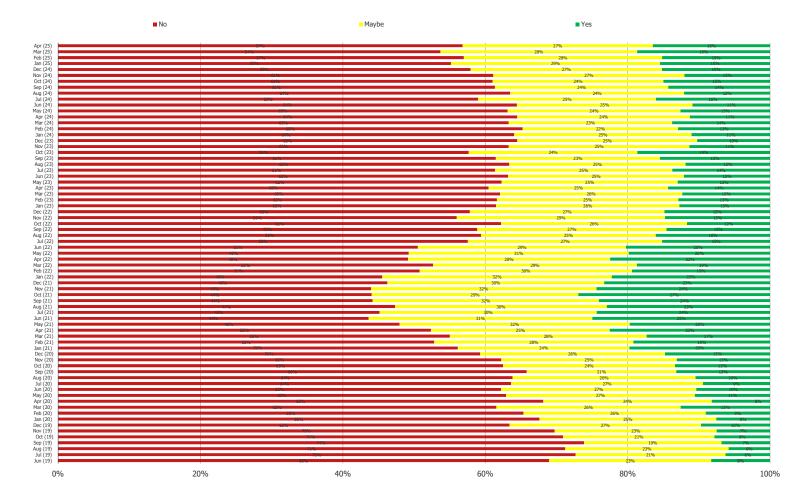

#### DO YOU HAVE INTEREST IN BUYING BITCOIN?

Posed to respondents who are aware of Bitcoin.

#### DO YOU THINK BITCOIN WOULD BE A GOOD OR BAD INVESTMENT AT THE MOMENT?

Posed to respondents who are aware of Bitcoin.