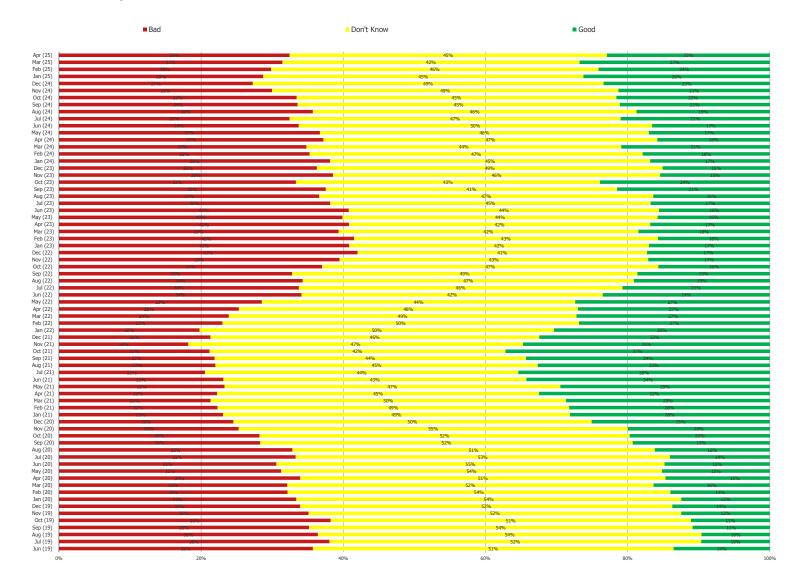

#### DO YOU THINK BITCOIN WOULD BE A GOOD OR BAD INVESTMENT AT THE MOMENT?

Posed to respondents who are aware of Bitcoin.