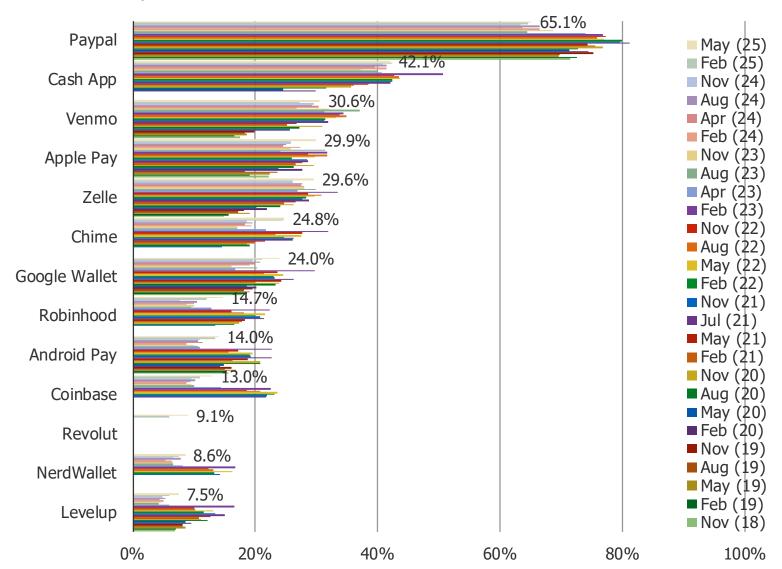

|                             |
|                             |                             |
|                             |                             |
|                             |                             |
|                             |                             |
|                             |                             |
|                             |                             |
|                             |                             |
|                             |                             |
|                             |                             |
|                             |                             |
|                             |                             |

#### DO USE ANY OF THE FOLLOWING? (SELECT ALL THAT APPLY)



IF YOU COULD ONLY USE ONE OF THE FOLLOWING MOBILE PAYMENTS APP/PLATFORMS GOING FORWARD, WHICH WOULD YOU CHOOSE?



USERS OF EACH PLATFORM - FEEDBACK

#### WHAT IS YOUR OPINION OF THE FOLLOWING APPS?

### Posed to users of each platform



| N=  |
|-----|
| 650 |
| 305 |
| 75  |
| 420 |
| 91  |
| 295 |
| 247 |
| 147 |
| 130 |
| 86  |
|     |

#### HAVE YOU CHANGED HOW OFTEN YOU USE THIS APP/PLATFORM RECENTLY?

### Posed to users of each platform



|            | N=  |
|------------|-----|
| Paypal     | 650 |
| Venmo      | 305 |
| Levelup    | 75  |
| Cash App   | 420 |
| Revolut    | 91  |
| Zelle      | 295 |
| Chime      | 247 |
| Robinhood  | 147 |
| Coinbase   | 130 |
| NerdWallet | 86  |
|            |     |

|              | hacha | keintel | com   |
|--------------|-------|-----