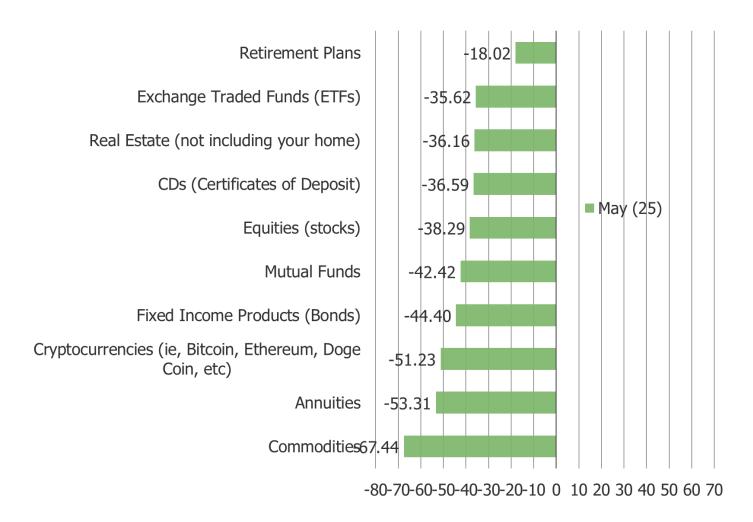

#### HOW LIKELY ARE YOU TO RECOMMEND BUYING THE FOLLOWING TO A FRIEND OR COLLEAGUE?

Posed to respondents who said they currently invest in each of the following.

|                  | N=  |
|------------------|-----|
| Cryptocurrencies | 101 |
| Mutual Funds     | 90  |
| Equities         | 95  |
| CDs              | 99  |
| Retirement Plans | 150 |

#### HOW LIKELY ARE YOU TO RECOMMEND BUYING THE FOLLOWING TO A FRIEND OR COLLEAGUE?

Posed to respondents who said they are aware of each of the following.

|                                       | 1/1= |
|---------------------------------------|------|
| Cryptocurrencies                      | 367  |
| Equities (stocks)                     | 316  |
| Fixed Income Products (Bonds)         | 250  |
| Real Estate (not including your home) | 318  |
| Mutual Funds                          | 363  |
| Exchange Traded Funds (ETFs)          | 219  |
| CDs (Certificates of Deposit)         | 369  |
| Retirement Plans                      | 405  |
| Annuities                             | 287  |
| Commodities                           | 172  |