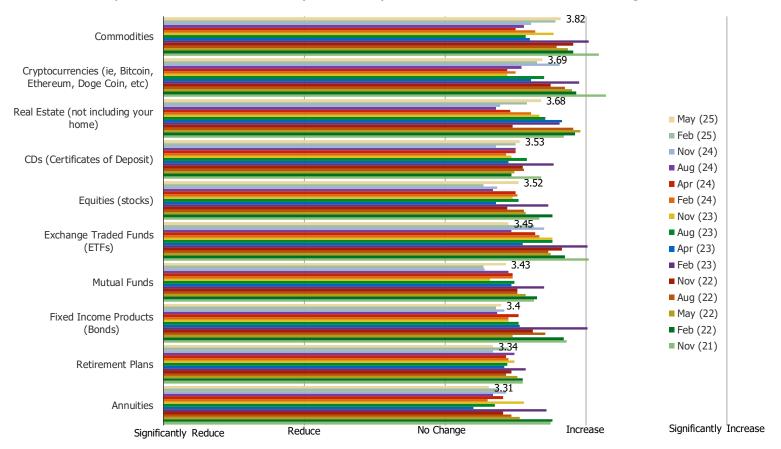

#### HOW LIKELY ARE YOU TO INVEST IN THE FOLLOWING IN THE FUTURE:

### Posed to respondents who DO NOT currently invest in each of the following:

|                                       | N=  |
|---------------------------------------|-----|
| Cryptocurrencies                      | 862 |
| Equities (stocks)                     | 870 |
| Fixed Income Products (Bonds)         | 925 |
| Real Estate (not including your home) | 922 |
| Mutual Funds                          | 865 |
| Exchange Traded Funds (ETFs)          | 918 |
| CDs (Certificates of Deposit)         | 877 |
| Retirement Plans                      | 821 |
| Annuities                             | 917 |
| Commodities                           | 949 |