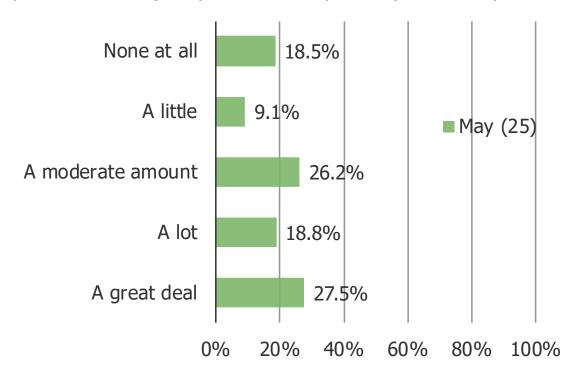

### Posed to all respondents

HOW MUCH DO YOU TRUST X / TWITTER TO HANDLE YOUR FINANCIAL TRANSACTIONS COMPARED TO ESTABLISHED PAYMENT PROVIDERS LIKE VENMO OR ZELLE?

Posed to respondents who regularly or occasionally use X (FKA Twitter): N 309

Data from January 2025: Posed to respondents who regularly or occasionally use X (FKA T witter): N 272