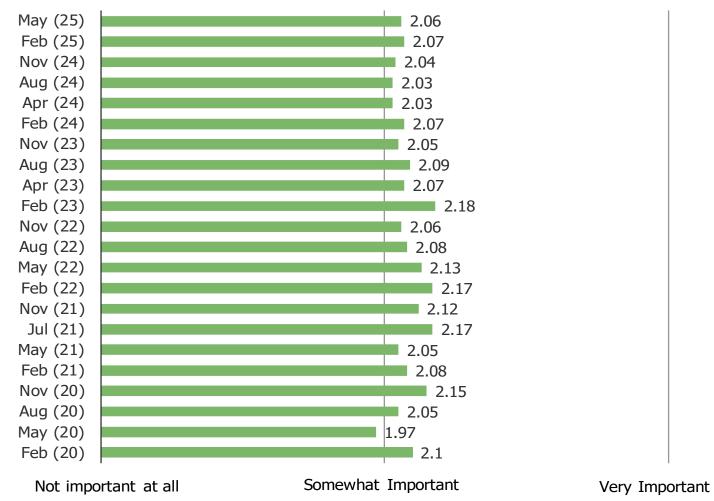

### Posed to mobile payment apps users

HOW IMPORTANT TO YOU IS THE INSTANT DEPOSIT/INSTANT TRANSFER FEATURE WHEN USING MOBILE PAYMENT APPS?