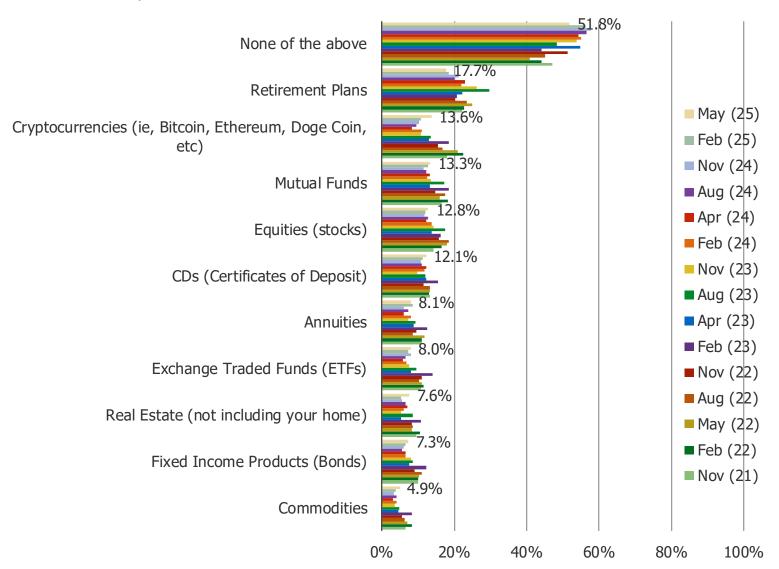

#### DO YOU CURRENTLY HAVE ANY INVESTMENTS IN ANY OF THE FOLLOWING? (SELECT ALL THAT APPLY)

DO YOU EXPECT TO CHANGE HOW MUCH MONEY YOU HAVE INVESTED IN THE FOLLOWING IN THE FUTURE?

Posed to respondents who said they currently invest in each of the following.

|                                       | N=  |
|---------------------------------------|-----|
| Cryptocurrencies                      | 136 |
| Equities (stocks)                     | 128 |
| Fixed Income Products (Bonds)         | 73  |
| Real Estate (not including your home) | 76  |
| Mutual Funds                          | 133 |
| Exchange Traded Funds (ETFs)          | 80  |
| CDs (Certificates of Deposit)         | 121 |
| Retirement Plans                      | 177 |
| Annuities                             | 81  |
| Commodities                           | 49  |