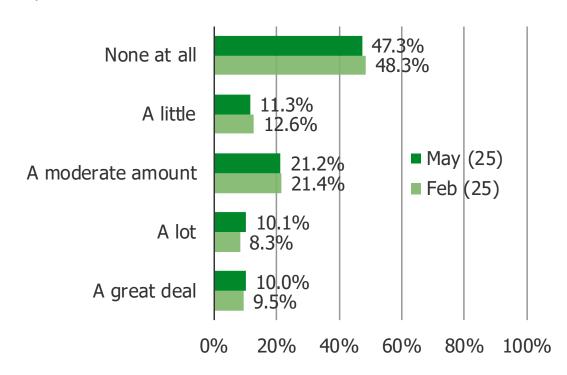

#### HOW LIKELY ARE YOU TO USE X / TWITTER MONEY FOR THE FOLLOWING TYPES OF PAYMENTS...