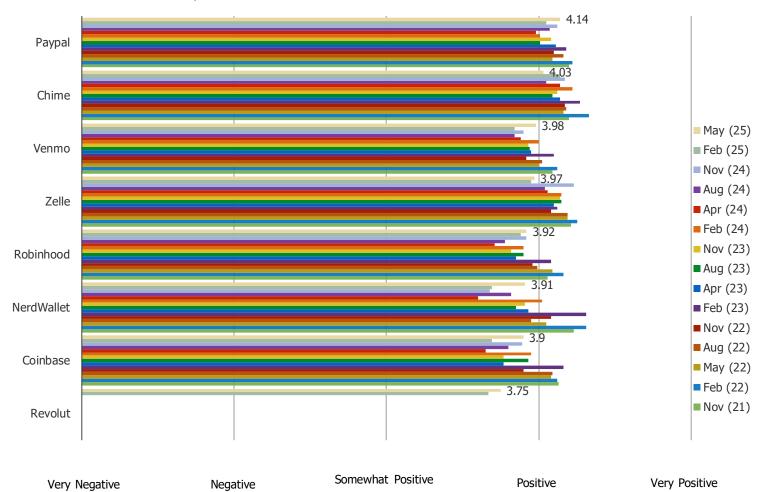

#### WHAT IS YOUR OPINION OF THE FOLLOWING APPS?

### Posed to users of each platform

| N=  |
|-----|
| 650 |
| 305 |
| 75  |
| 420 |
| 91  |
| 295 |
| 247 |
| 147 |
| 130 |
| 86  |
|     |