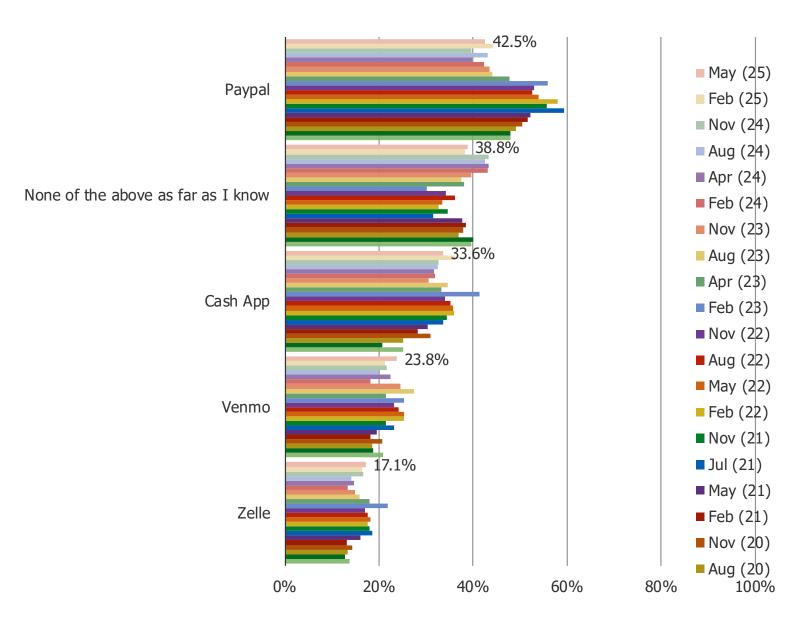

Revolut    | 91  |
| Zelle      | 295 |
| Chime      | 247 |
| Robinhood  | 147 |
| Coinbase   | 130 |
| NerdWallet | 86  |
|            |     |

|              | hacha | keintel | com   |
|--------------|-------|---------|-------|
| VV VV VV - I | DESDU | VEILITE | LUIII |

BESPOKE MARKET INTELLIGENCE
Mobile Payments

INSTANT DEPOSIT / INSTANT TRANSFER

### WHEN USING MOBILE PAYMENT APPS, HOW OFTEN DO YOU USE INSTANT DEPOSIT/INSTANT TRANSFER?

### Posed to mobile payment apps users



HOW IMPORTANT TO YOU IS THE INSTANT DEPOSIT/INSTANT TRANSFER FEATURE WHEN USING MOBILE PAYMENT APPS?

### Posed to mobile payment apps users



TO YOUR KNOWLEDGE, DO ANY OF THE FOLLOWING CHARGE A FEE FOR INSTANT DEPOSIT/INSTANT TRANSFER SERVICES? (SELECT ALL THAT APPLY)

Posed to mobile payment app users.



WERE YOU AWARE THAT SOME MOBILE PAYMENT APPS CHARGE A FEE FOR INSTANT DEPOSIT/INSTANT TRANSFER?

Posed to mobile payment app users.



**CRYPTO QUESTIONS** 

#### WHY DID YOU BUY CRYPTOCURRENCY?

Posed to all respondents currently own cryptocurrency (N = 138).



#### HOW WELL DO YOU FEEL YOU UNDERSTAND...

Posed to all respondents currently own cryptocurrency (N = 138).



#### SINCE YOU BOUGHT IT, HAS YOUR CRYPTOCURRENCY INVESTMENT...

Posed to all respondents currently own cryptocurrency (N = 138).



#### WHAT WOULD CAUSE YOU TO SELL YOUR CRYPTOCURRENCY?

Posed to all respondents currently own cryptocurrency (N = 138). May 2025



#### WHY DON'T YOU OWN CRYPTOCURRENCY?

Posed to all respondents who do not currently own cryptocurrency (N = 866) May 2025



#### DO YOU CURRENTLY HAVE A