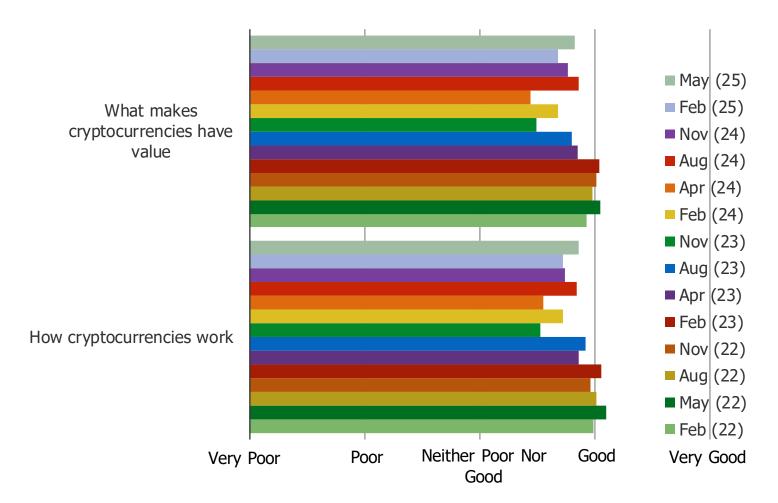

#### HOW WELL DO YOU FEEL YOU UNDERSTAND...

Posed to all respondents currently own cryptocurrency (N = 138).