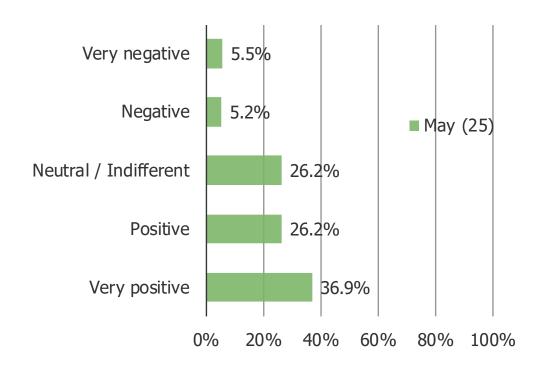

### Posed to all respondents

HOW MUCH TRUST WOULD YOU HAVE IN X (FORMERLY KNOWN AS TWITTER) TO HANDLE YOUR FINANCIAL TRANSACTIONS SECURELY?