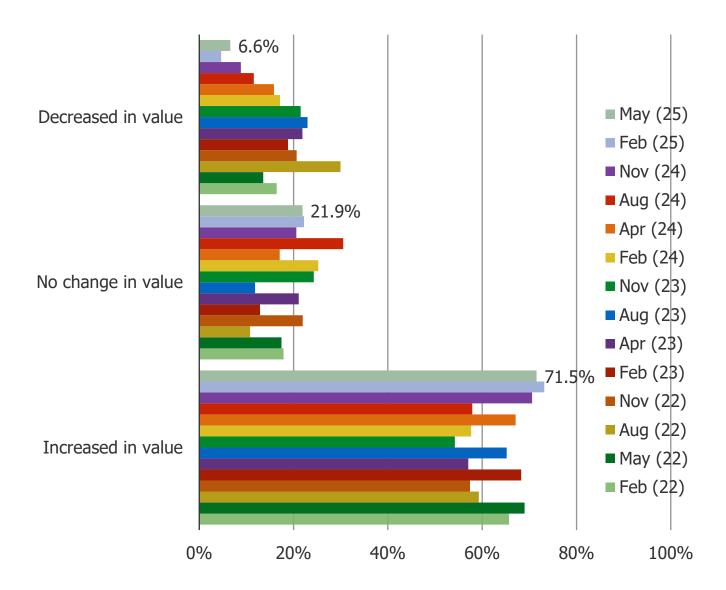

#### SINCE YOU BOUGHT IT, HAS YOUR CRYPTOCURRENCY INVESTMENT...

Posed to all respondents currently own cryptocurrency (N = 138).