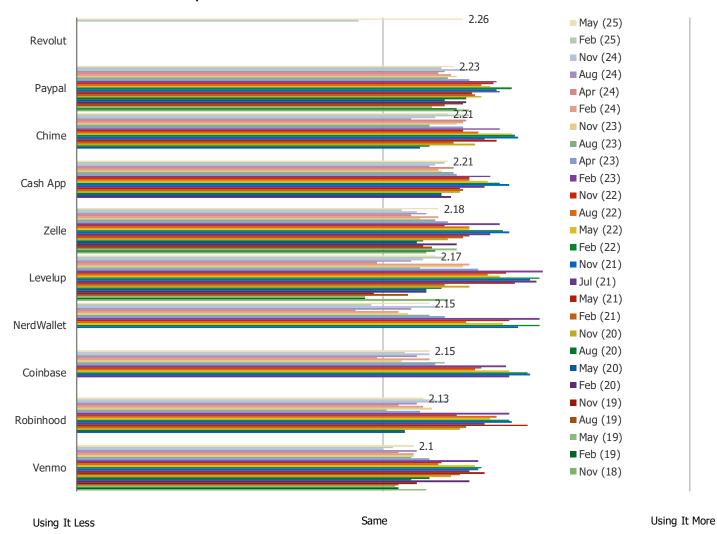

#### HAVE YOU CHANGED HOW OFTEN YOU USE THIS APP/PLATFORM RECENTLY?

### Posed to users of each platform

|            | N=  |
|------------|-----|
| Paypal     | 650 |
| Venmo      | 305 |
| Levelup    | 75  |
| Cash App   | 420 |
| Revolut    | 91  |
| Zelle      | 295 |
| Chime      | 247 |
| Robinhood  | 147 |
| Coinbase   | 130 |
| NerdWallet | 86  |
|            |     |