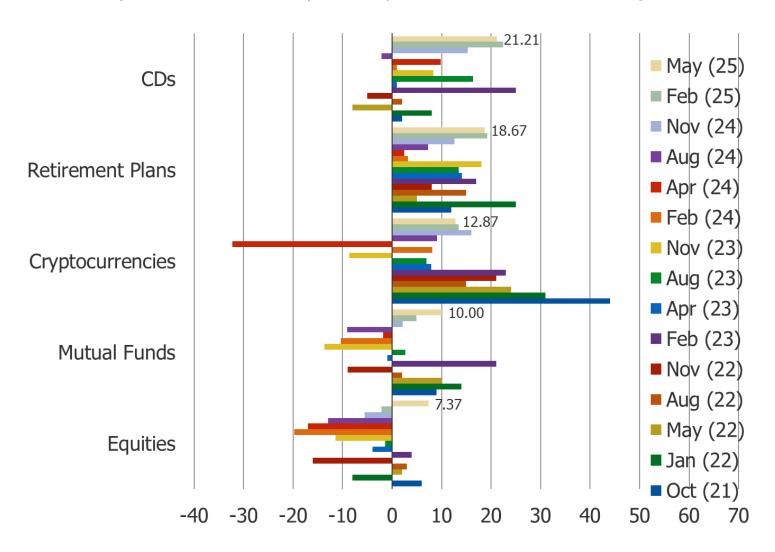

#### HOW LIKELY ARE YOU TO RECOMMEND BUYING THE FOLLOWING TO A FRIEND OR COLLEAGUE?

Posed to respondents who said they currently invest in each of the following.

|                  | N=  |
|------------------|-----|
| Cryptocurrencies | 101 |
| Mutual Funds     | 90  |
| Equities         | 95  |
| CDs              | 99  |
| Retirement Plans | 150 |

#### HOW LIKELY ARE YOU TO RECOMMEND BUYING THE FOLLOWING TO A FRIEND OR COLLEAGUE?

Posed to respondents who said they are aware of each of the following.

|                                       | 1/1= |
|---------------------------------------|------|
| Cryptocurrencies                      | 367  |
| Equities (stocks)                     | 316  |
| Fixed Income Products (Bonds)         | 250  |
| Real Estate (not including your home) | 318  |
| Mutual Funds                          | 363  |
| Exchange Traded Funds (ETFs)          | 219  |
| CDs (Certificates of Deposit)         | 369  |
| Retirement Plans                      | 405  |
| Annuities                             | 287  |
| Commodities                           | 172  |