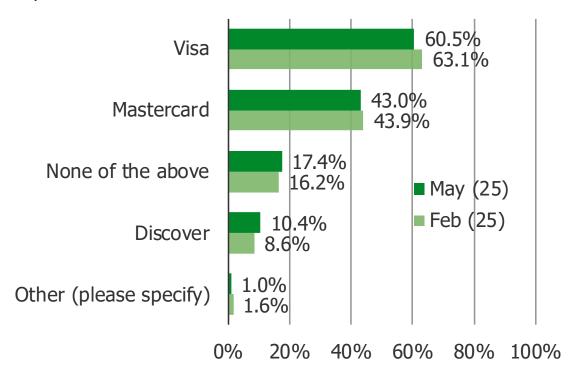

BESPOKE MARKET INTELLIGENCE
Mobile Payments

**NEW QUESTIONS** 

WHICH OF THE FOLLOWING CREDIT CARDS DO YOU CURRENTLY HAVE? SELECT ALL THAT APPLYIE - CARDS YOU PHYSICALLY HAVE OR USE, NOT JUST ONES YOU'VE HEARD OF.