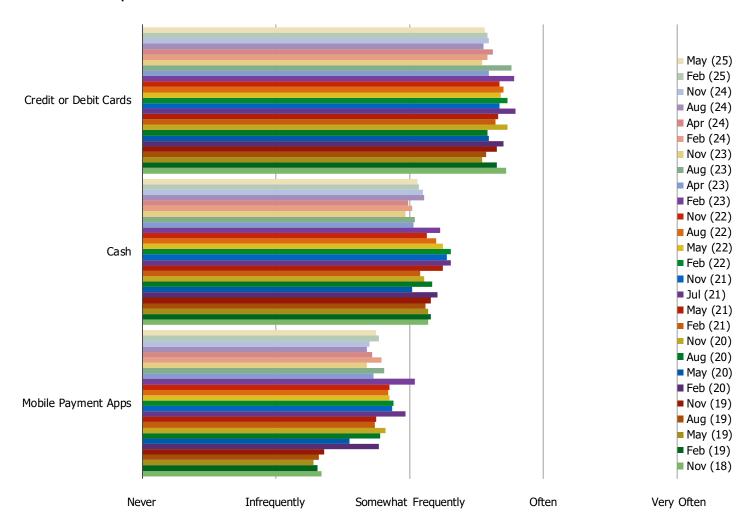

#### HOW OFTEN DO YOU USE THE FOLLOWING TO SPEND OR TRANSFER MONEY?

DO YOU THINK THE FOLLOWING ARE GAINING OR LOSING POPULARITY AS A METHOD FOR SPENDING OR TRANSFERRING MONEY?

| BESPOKE MARKET INTELLIGENCE | <u>www.bespokeintel.com</u> |
|-----------------------------|-----------------------------|
| Mobile Payments             |                             |
|                             |                             |
|                             |                             |
|                             |                             |
|                             |                             |
|                             |                             |
|                             |                             |
|                             |                             |
|                             |                             |
|                             |                             |
|                             |                             |
|                             |                             |
|                             |                             |