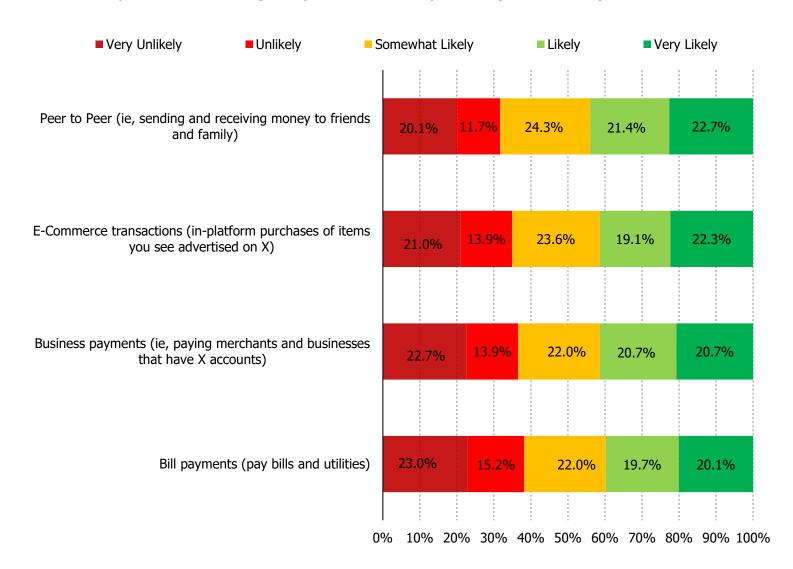

#### HOW LIKELY ARE YOU TO USE X / TWITTER MONEY FOR THE FOLLOWING TYPES OF PAYMENTS...