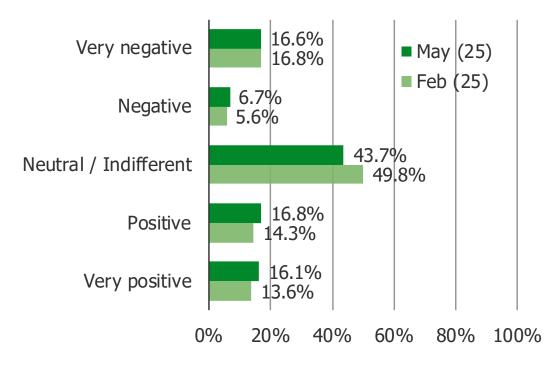

### Posed to all respondents

X (FORMERLY KNOWN AS TWITTER) ANNOUNCED THAT IT WILL BE ADDING "X MONEY" THIS YEAR, A PLATFORM THAT WILL ALLOW USERS TO SEND AND RECEIVE MONEY THROUGH THE X APP. WHAT IS YOUR OPINION OF THIS ANNOUNCEMENT?