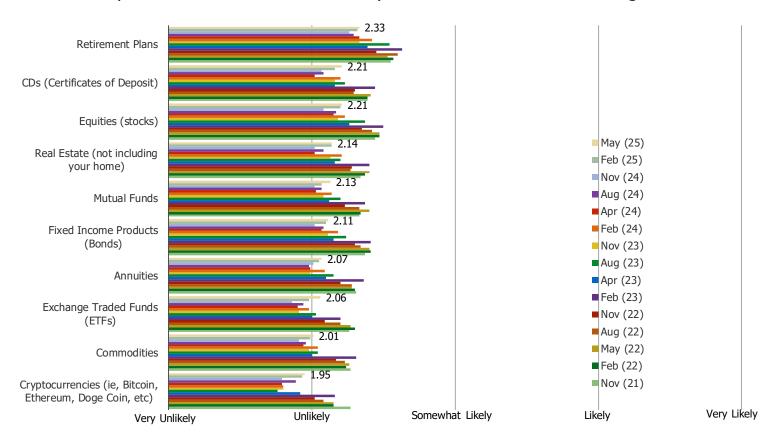

#### HOW LIKELY ARE YOU TO INVEST IN THE FOLLOWING IN THE FUTURE:

### Posed to respondents who DO NOT currently invest in each of the following:

|                                       | N=  |
|---------------------------------------|-----|
| Cryptocurrencies                      | 862 |
| Equities (stocks)                     | 870 |
| Fixed Income Products (Bonds)         | 925 |
| Real Estate (not including your home) | 922 |
| Mutual Funds                          | 865 |
| Exchange Traded Funds (ETFs)          | 918 |
| CDs (Certificates of Deposit)         | 877 |
| Retirement Plans                      | 821 |
| Annuities                             | 917 |
| Commodities                           | 949 |