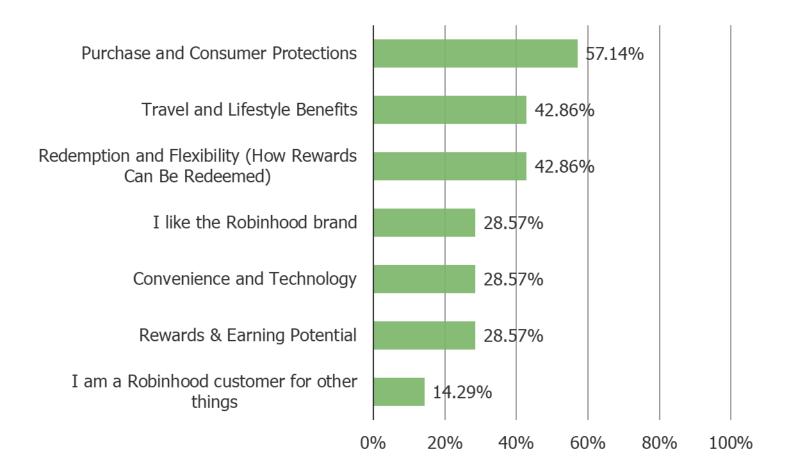

Posed to all respondents who said they have the Robinhood Gold Card. (N=7)

HOW LIKELY IS IT THAT YOU WOULD RECOMMEND THE ROBINHOOD GOLD CARD TO A FRIEND OR COLLEAGUE?

Posed to all respondents who said they have the Robinhood Gold Card. (N=7)