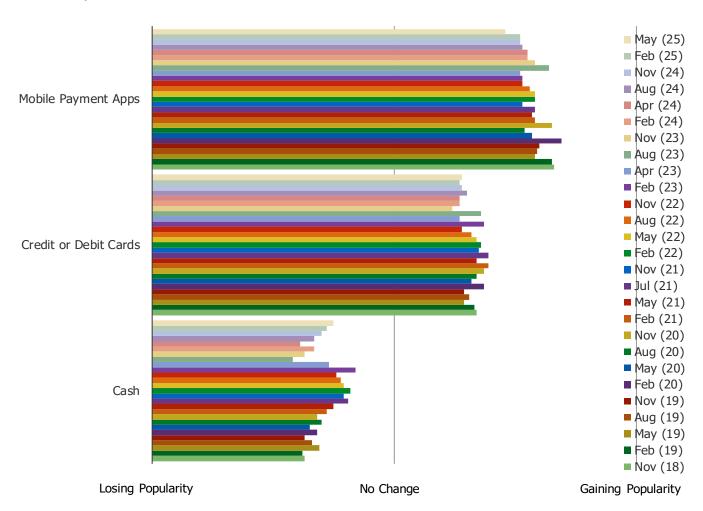

#### HOW OFTEN DO YOU USE THE FOLLOWING TO SPEND OR TRANSFER MONEY?

DO YOU THINK THE FOLLOWING ARE GAINING OR LOSING POPULARITY AS A METHOD FOR SPENDING OR TRANSFERRING MONEY?

| BESPOKE MARKET INTELLIGENCE | <u>www.bespokeintel.com</u> |
|-----------------------------|-----------------------------|
| Mobile Payments             |                             |
|                             |                             |
|                             |                             |
|                             |                             |
|                             |                             |
|                             |                             |
|                             |                             |
|                             |                             |
|                             |                             |
|                             |                             |
|                             |                             |
|                             |                             |
|                             |                             |