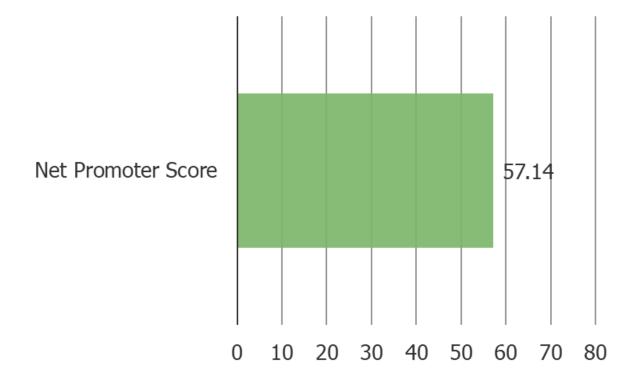

Posed to all respondents who said they have the Robinhood Gold Card. (N=7)

HOW LIKELY IS IT THAT YOU WOULD RECOMMEND THE ROBINHOOD GOLD CARD TO A FRIEND OR COLLEAGUE?

Posed to all respondents who said they have the Robinhood Gold Card. (N=7)