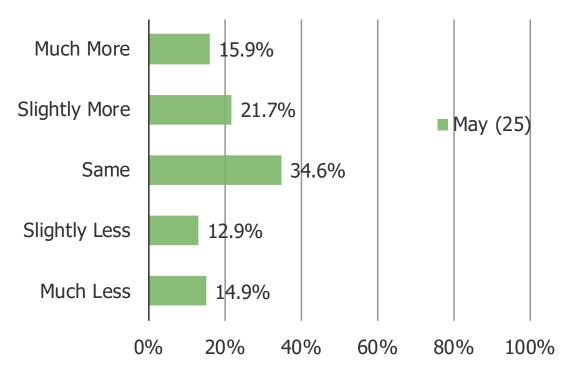

#### HAVE YOU CHANGED HOW OFTEN YOU USE THIS APP/PLATFORM RECENTLY?

### Posed to users of each platform

|            | N=  |
|------------|-----|
| Paypal     | 650 |
| Venmo      | 305 |
| Levelup    | 75  |
| Cash App   | 420 |
| Revolut    | 91  |
| Zelle      | 295 |
| Chime      | 247 |
| Robinhood  | 147 |
| Coinbase   | 130 |
| NerdWallet | 86  |
|            |     |