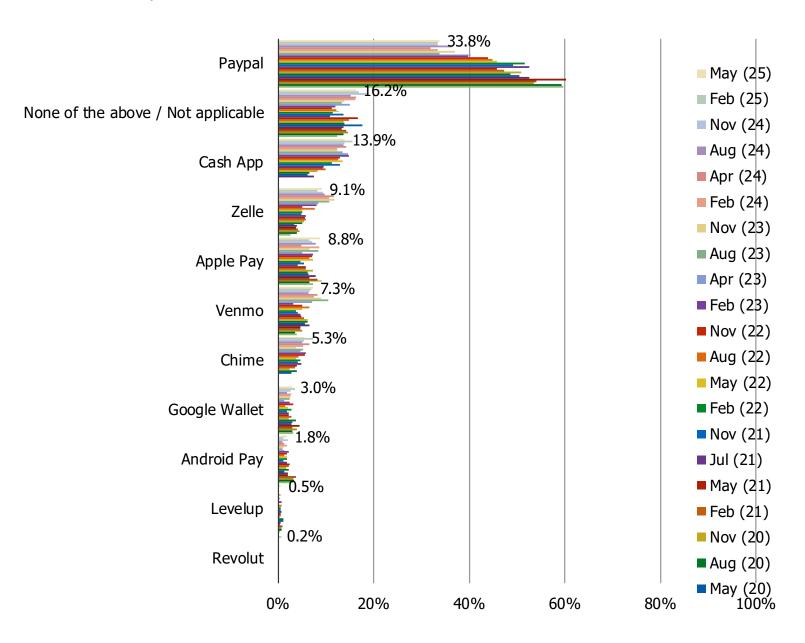

#### DO USE ANY OF THE FOLLOWING? (SELECT ALL THAT APPLY)

IF YOU COULD ONLY USE ONE OF THE FOLLOWING MOBILE PAYMENTS APP/PLATFORMS GOING FORWARD, WHICH WOULD YOU CHOOSE?

USERS OF EACH PLATFORM - FEEDBACK