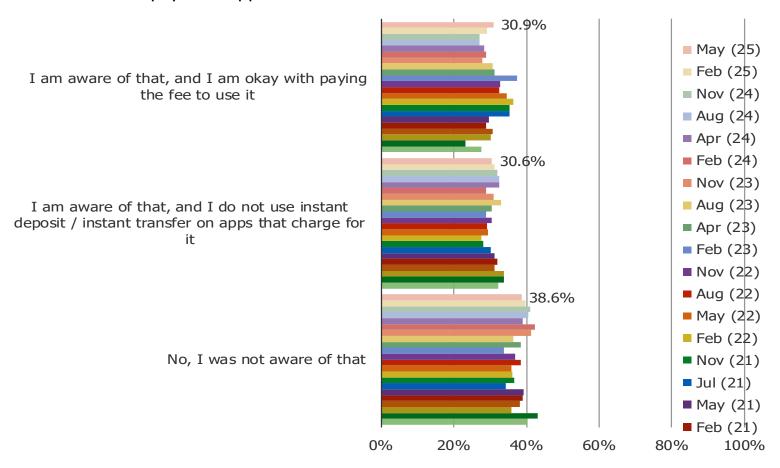

### Posed to mobile payment apps users

TO YOUR KNOWLEDGE, DO ANY OF THE FOLLOWING CHARGE A FEE FOR INSTANT DEPOSIT/INSTANT TRANSFER SERVICES? (SELECT ALL THAT APPLY)

Posed to mobile payment app users.

WERE YOU AWARE THAT SOME MOBILE PAYMENT APPS CHARGE A FEE FOR INSTANT DEPOSIT/INSTANT TRANSFER?

Posed to mobile payment app users.

**CRYPTO QUESTIONS** 