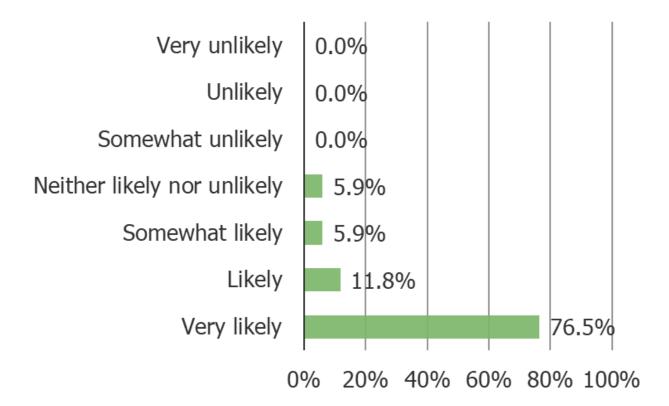

HOW LIKELY ARE YOU TO APPLY FOR AND SIGN UP FOR THE ROBINHOOD GOLD CARD IN THE FUTURE? THE ROBINHOOD GOLD CARD IS A CASH-BACK CREDIT CARD THAT OFFERS UNLIMITED 3% CASH BACK ON ALL PURCHASES FOR ROBINHOOD GOLD SUBSCRIBERS, WITH NO ANNUAL FEE. IT INTEGRATES DIRECTLY WITH THE ROBINHOOD APP AND ALLOWS USERS TO AUTOMATICALLY INVEST THEIR CASH-BACK REWARDS.

Posed to all respondents who said they have the Robinhood Gold Card. (N=7)

HOW LIKELY IS IT THAT YOU WOULD RECOMMEND THE ROBINHOOD GOLD CARD TO A FRIEND OR COLLEAGUE?

Posed to all respondents who said they have the Robinhood Gold Card. (N=7)