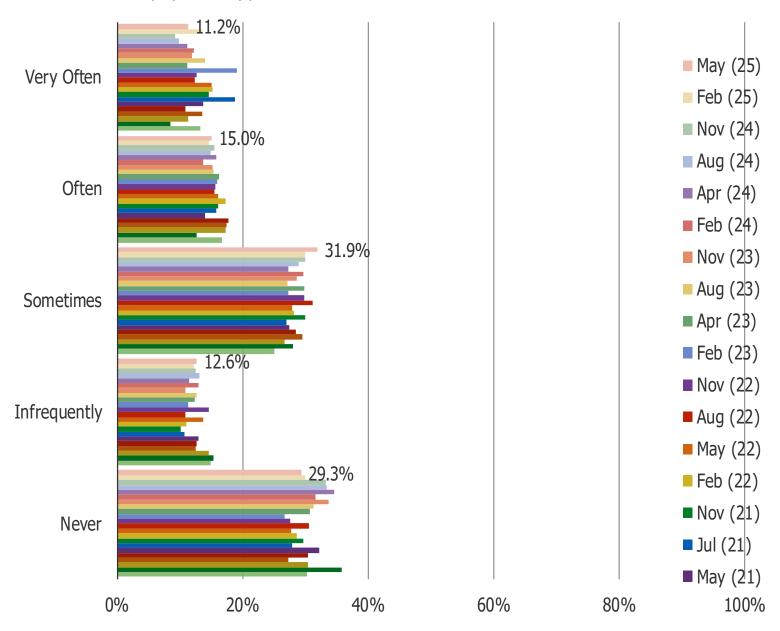

### WHEN USING MOBILE PAYMENT APPS, HOW OFTEN DO YOU USE INSTANT DEPOSIT/INSTANT TRANSFER?

### Posed to mobile payment apps users

HOW IMPORTANT TO YOU IS THE INSTANT DEPOSIT/INSTANT TRANSFER FEATURE WHEN USING MOBILE PAYMENT APPS?