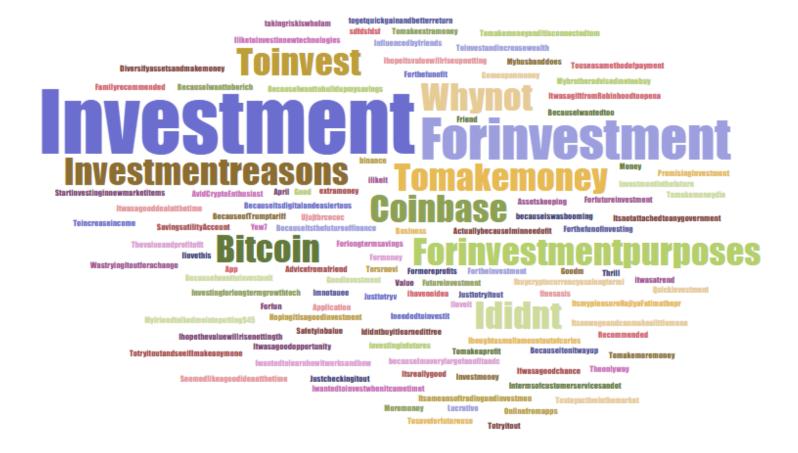

#### WHY DID YOU BUY CRYPTOCURRENCY?

Posed to all respondents currently own cryptocurrency (N = 138).