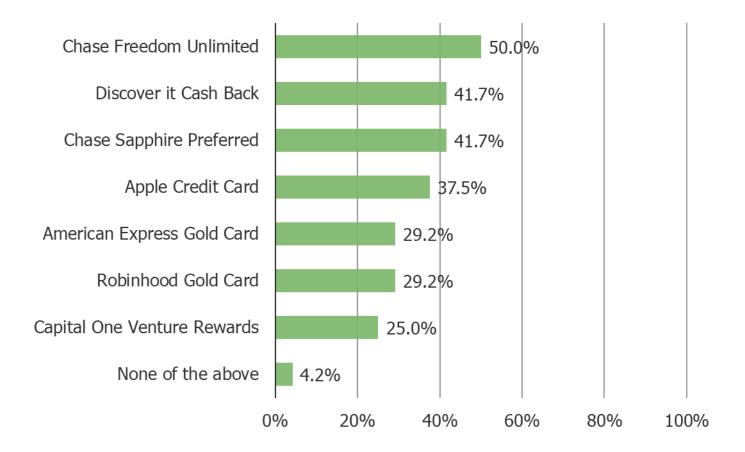

Posed to Robinhood Gold Members... (N = 24)

7 / 1002 respondents said they currently have the Robinhood Gold Card = 0.7%.

WHICH WOULD YOU SAY ARE THE PRIMARY REASONS YOU SIGNED UP FOR THE ROBINHOOD GOLD CARD? SELECT 1 OR 2 CHOICES