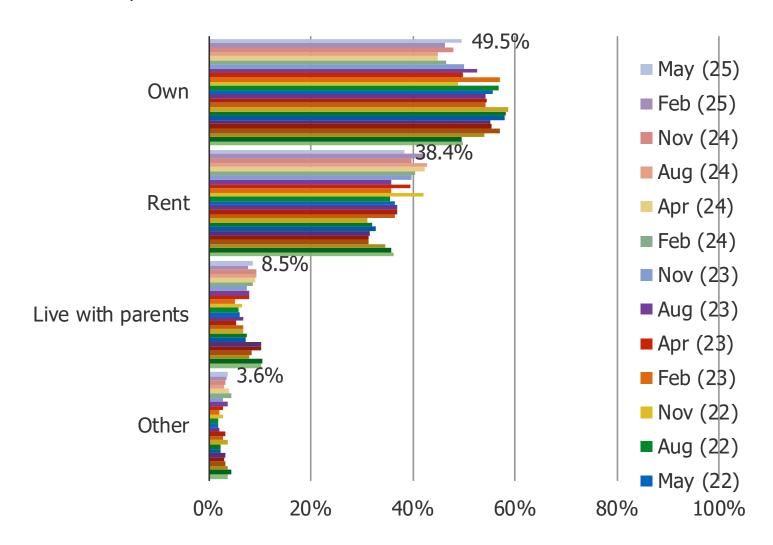

real estate website / mobile apps.



#### HOW OFTEN DO YOU VISIT EACH OF THE FOLLOWING?

Posed to respondents who have visited each of the following.



|             | N=  |
|-------------|-----|
| Zillow      | 528 |
| Redfin      | 165 |
| Realtor.com | 305 |
| OpenDoor    | 112 |
| Offerpad    | 57  |
| Trulia      | 152 |
| Homes.com   | 231 |

## HAVE YOU RECENTLY BEEN INCREASING OR DECREASING HOW OFTEN YOU VISIT THIS SITE/APP?

Posed to respondents who have visited each of the following.



|             | N=  |
|-------------|-----|
| Zillow      | 528 |
| Redfin      | 165 |
| Realtor.com | 305 |
| OpenDoor    | 112 |
| Offerpad    | 57  |
| Trulia      | 152 |
| Homes.com   | 231 |

# **SECTOR TRENDS**

#### WHICH OF THE FOLLOWING BEST DESCRIBES YOUR CURRENT LIVING SITUATION?



#### DO YOU EXPECT TO SELL YOUR HOME AT ANY POINT IN THE FUTURE?

#### Posed to home owners



#### WHEN IS THE LAST TIME YOU MOVED?



#### WHEN DO YOU EXPECT TO MOVE AGAIN?



#### DO YOU EXPECT TO BUY AN INVESTMENT PROPERTY AT ANY POINT IN THE FUTURE?



# **MONTHLY DATA**

#### MORTGAGE DELINQUENCIES

### Last Mortgage Payment (% Homeowners)



#### Last Time Refinanced Mortgage (% Homeowners)



#### Last Mortgage Payment (% Homeowners)



## Last Time Refinanced Mortgage: Within past year



#### **RECENT HOME PURCHASES**





#### Date of Home Purchase (% Homeowners)



#### **FUTURE HOME PURCHASES**







# **BESPOKE Surveys**

# **Online Real Estate**

#### **FAVORITE REAL ESTATE APP**





#### HOME IMPROVEMENT PROJECTS