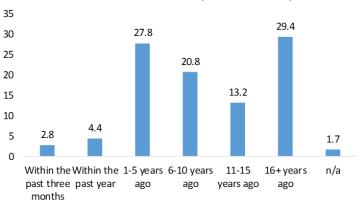

| 165 |
| Realtor.com | 305 |
| OpenDoor    | 112 |
| Offerpad    | 57  |
| Trulia      | 152 |
| Homes.com   | 231 |

# **SECTOR TRENDS**

#### WHICH OF THE FOLLOWING BEST DESCRIBES YOUR CURRENT LIVING SITUATION?



#### DO YOU EXPECT TO SELL YOUR HOME AT ANY POINT IN THE FUTURE?

#### Posed to home owners



#### WHEN IS THE LAST TIME YOU MOVED?



#### WHEN DO YOU EXPECT TO MOVE AGAIN?



#### DO YOU EXPECT TO BUY AN INVESTMENT PROPERTY AT ANY POINT IN THE FUTURE?



# **MONTHLY DATA**

#### MORTGAGE DELINQUENCIES

### Last Mortgage Payment (% Homeowners)



#### Last Time Refinanced Mortgage (% Homeowners)



#### Last Mortgage Payment (% Homeowners)



## Last Time Refinanced Mortgage: Within past year



#### **RECENT HOME PURCHASES**





#### Date of Home Purchase (% Homeowners)



#### **FUTURE HOME PURCHASES**







# **BESPOKE Surveys**

# **Online Real Estate**

#### **FAVORITE REAL ESTATE APP**





#### HOME IMPROVEMENT PROJECTS