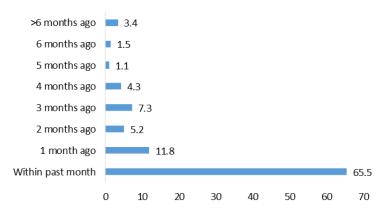

### Last Mortgage Payment (% Homeowners)

#### Last Mortgage Payment (% Homeowners)