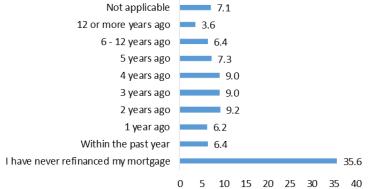

#### Last Time Refinanced Mortgage (% Homeowners)

## Last Time Refinanced Mortgage: Within past year