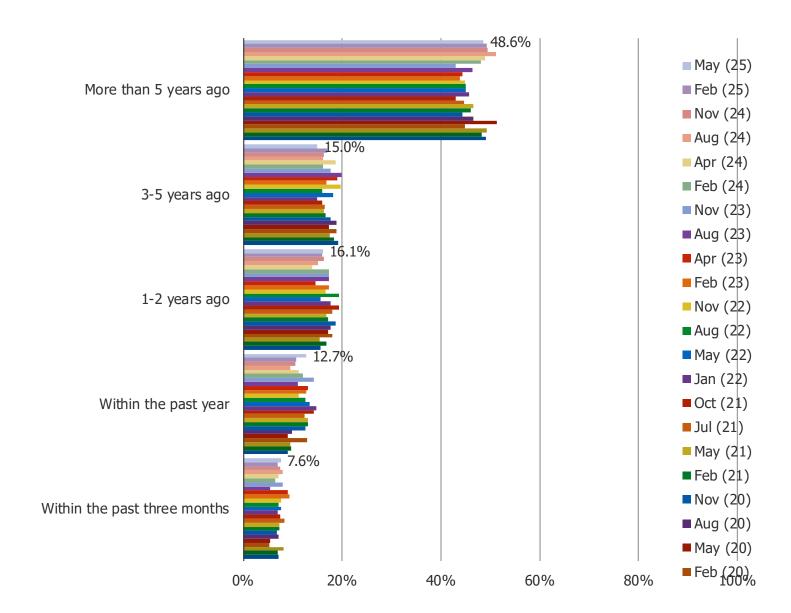

the following.



|             | N=  |
|-------------|-----|
| Zillow      | 528 |
| Redfin      | 165 |
| Realtor.com | 305 |
| OpenDoor    | 112 |
| Offerpad    | 57  |
| Trulia      | 152 |
| Homes.com   | 231 |

## HAVE YOU RECENTLY BEEN INCREASING OR DECREASING HOW OFTEN YOU VISIT THIS SITE/APP?

Posed to respondents who have visited each of the following.



|             | N=  |
|-------------|-----|
| Zillow      | 528 |
| Redfin      | 165 |
| Realtor.com | 305 |
| OpenDoor    | 112 |
| Offerpad    | 57  |
| Trulia      | 152 |
| Homes.com   | 231 |

# **SECTOR TRENDS**

#### WHICH OF THE FOLLOWING BEST DESCRIBES YOUR CURRENT LIVING SITUATION?



#### DO YOU EXPECT TO SELL YOUR HOME AT ANY POINT IN THE FUTURE?

#### Posed to home owners



#### WHEN IS THE LAST TIME YOU MOVED?



#### WHEN DO YOU EXPECT TO MOVE AGAIN?



#### DO YOU EXPECT TO BUY AN INVESTMENT PROPERTY AT ANY POINT IN THE FUTURE?



# **MONTHLY DATA**

#### MORTGAGE DELINQUENCIES

### Last Mortgage Payment (% Homeowners)



#### Last Time Refinanced Mortgage (% Homeowners)



#### Last Mortgage Payment (% Homeowners)



## Last Time Refinanced Mortgage: Within past year



#### **RECENT HOME PURCHASES**





#### Date of Home Purchase (% Homeowners)



#### **FUTURE HOME PURCHASES**







# **BESPOKE Surveys**

# **Online Real Estate**

#### **FAVORITE REAL ESTATE APP**





#### HOME IMPROVEMENT PROJECTS