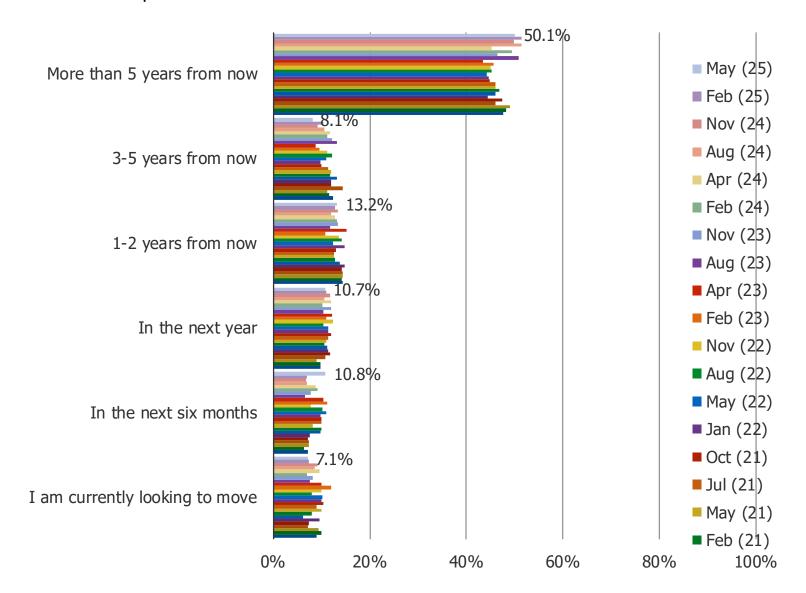

-------------|-----|
| Zillow      | 528 |
| Redfin      | 165 |
| Realtor.com | 305 |
| OpenDoor    | 112 |
| Offerpad    | 57  |
| Trulia      | 152 |
| Homes.com   | 231 |

## HAVE YOU RECENTLY BEEN INCREASING OR DECREASING HOW OFTEN YOU VISIT THIS SITE/APP?

Posed to respondents who have visited each of the following.



|             | N=  |
|-------------|-----|
| Zillow      | 528 |
| Redfin      | 165 |
| Realtor.com | 305 |
| OpenDoor    | 112 |
| Offerpad    | 57  |
| Trulia      | 152 |
| Homes.com   | 231 |

# **SECTOR TRENDS**

#### WHICH OF THE FOLLOWING BEST DESCRIBES YOUR CURRENT LIVING SITUATION?



#### DO YOU EXPECT TO SELL YOUR HOME AT ANY POINT IN THE FUTURE?

#### Posed to home owners



#### WHEN IS THE LAST TIME YOU MOVED?



#### WHEN DO YOU EXPECT TO MOVE AGAIN?



#### DO YOU EXPECT TO BUY AN INVESTMENT PROPERTY AT ANY POINT IN THE FUTURE?



# **MONTHLY DATA**

#### MORTGAGE DELINQUENCIES

### Last Mortgage Payment (% Homeowners)



#### Last Time Refinanced Mortgage (% Homeowners)



#### Last Mortgage Payment (% Homeowners)



## Last Time Refinanced Mortgage: Within past year



#### **RECENT HOME PURCHASES**





#### Date of Home Purchase (% Homeowners)



#### **FUTURE HOME PURCHASES**







# **BESPOKE Surveys**

# **Online Real Estate**

#### **FAVORITE REAL ESTATE APP**





#### HOME IMPROVEMENT PROJECTS