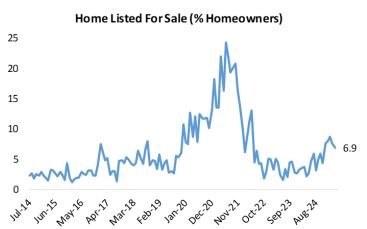

--|-----|
| Zillow      | 528 |
| Redfin      | 165 |
| Realtor.com | 305 |
| OpenDoor    | 112 |
| Offerpad    | 57  |
| Trulia      | 152 |
| Homes.com   | 231 |

# **SECTOR TRENDS**

#### WHICH OF THE FOLLOWING BEST DESCRIBES YOUR CURRENT LIVING SITUATION?



#### DO YOU EXPECT TO SELL YOUR HOME AT ANY POINT IN THE FUTURE?

#### Posed to home owners



#### WHEN IS THE LAST TIME YOU MOVED?



#### WHEN DO YOU EXPECT TO MOVE AGAIN?



#### DO YOU EXPECT TO BUY AN INVESTMENT PROPERTY AT ANY POINT IN THE FUTURE?



# **MONTHLY DATA**

#### MORTGAGE DELINQUENCIES

### Last Mortgage Payment (% Homeowners)



#### Last Time Refinanced Mortgage (% Homeowners)



#### Last Mortgage Payment (% Homeowners)



## Last Time Refinanced Mortgage: Within past year



#### **RECENT HOME PURCHASES**





#### Date of Home Purchase (% Homeowners)



#### **FUTURE HOME PURCHASES**







# **BESPOKE Surveys**

# **Online Real Estate**

#### **FAVORITE REAL ESTATE APP**





#### HOME IMPROVEMENT PROJECTS