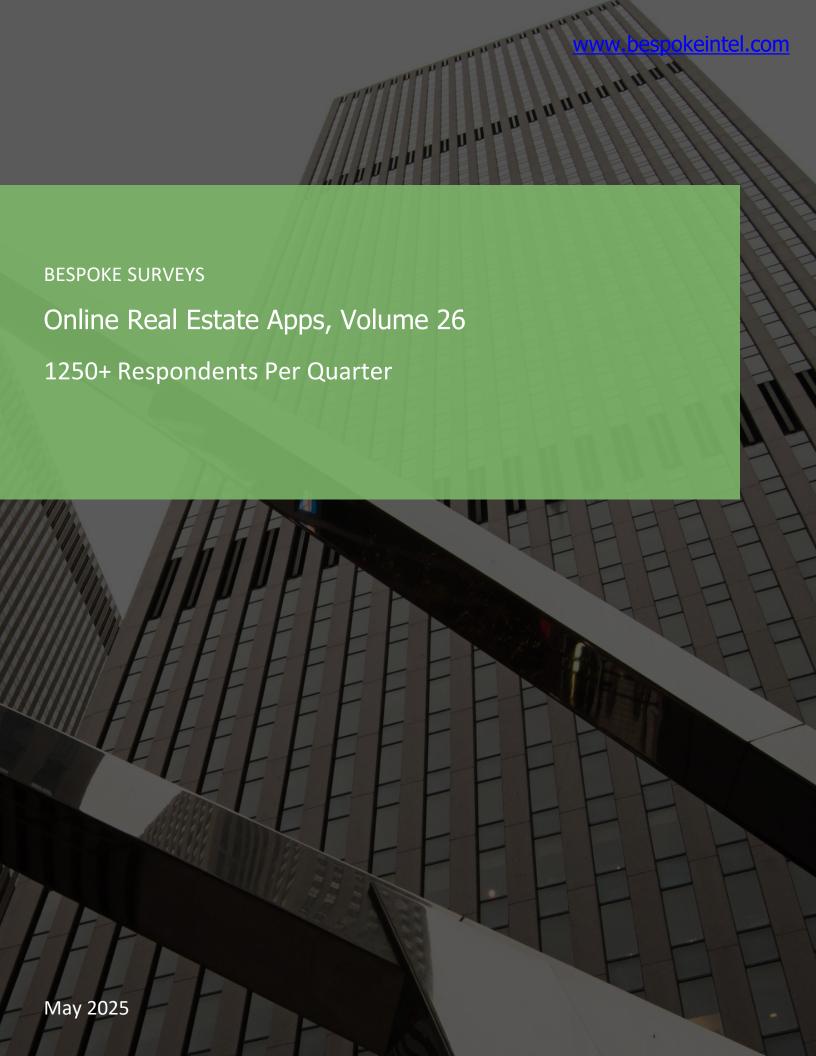

# ONLINE REAL ESTATE PLATFORM USAGE AND SENTIMENT

## HOW OFTEN DO YOU BROWSE REAL ESTATE WEBSITES/MOBILE APPS?



#### WHEN YOU THINK OF ONLINE REAL ESTATE WEBSITES OR MOBILE APPS, WHICH DO YOU THINK OF FIRST?

Posed to respondents who browse real estate website / mobile apps.



#### HOW OFTEN DO YOU VISIT EACH OF THE FOLLOWING?

Posed to respondents who have visited each of the following.



|             | N=  |
|-------------|-----|
| Zillow      | 528 |
| Redfin      | 165 |
| Realtor.com | 305 |
| OpenDoor    | 112 |
| Offerpad    | 57  |
| Trulia      | 152 |
| Homes.com   | 231 |

## HAVE YOU RECENTLY BEEN INCREASING OR DECREASING HOW OFTEN YOU VISIT THIS SITE/APP?

Posed to respondents who have visited each of the following.



|             | N=  |
|-------------|-----|
| Zill