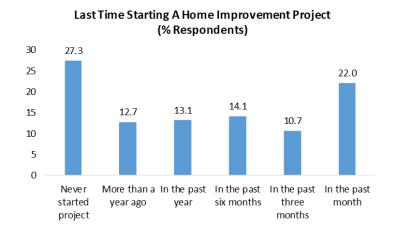

OLLOWING BEST DESCRIBES YOUR CURRENT LIVING SITUATION?



#### DO YOU EXPECT TO SELL YOUR HOME AT ANY POINT IN THE FUTURE?

#### Posed to home owners



#### WHEN IS THE LAST TIME YOU MOVED?



#### WHEN DO YOU EXPECT TO MOVE AGAIN?



#### DO YOU EXPECT TO BUY AN INVESTMENT PROPERTY AT ANY POINT IN THE FUTURE?



# **MONTHLY DATA**

#### MORTGAGE DELINQUENCIES

### Last Mortgage Payment (% Homeowners)



#### Last Time Refinanced Mortgage (% Homeowners)



#### Last Mortgage Payment (% Homeowners)



## Last Time Refinanced Mortgage: Within past year



#### **RECENT HOME PURCHASES**





#### Date of Home Purchase (% Homeowners)



#### **FUTURE HOME PURCHASES**







# **BESPOKE Surveys**

# **Online Real Estate**

#### **FAVORITE REAL ESTATE APP**





#### HOME IMPROVEMENT PROJECTS