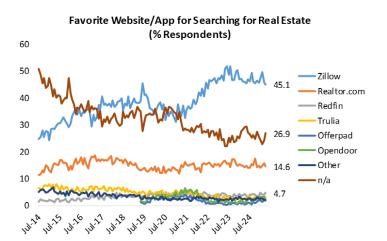

SECTOR TRENDS**

#### WHICH OF THE FOLLOWING BEST DESCRIBES YOUR CURRENT LIVING SITUATION?



#### DO YOU EXPECT TO SELL YOUR HOME AT ANY POINT IN THE FUTURE?

#### Posed to home owners



#### WHEN IS THE LAST TIME YOU MOVED?



#### WHEN DO YOU EXPECT TO MOVE AGAIN?



#### DO YOU EXPECT TO BUY AN INVESTMENT PROPERTY AT ANY POINT IN THE FUTURE?



# **MONTHLY DATA**

#### MORTGAGE DELINQUENCIES

### Last Mortgage Payment (% Homeowners)



#### Last Time Refinanced Mortgage (% Homeowners)



#### Last Mortgage Payment (% Homeowners)



## Last Time Refinanced Mortgage: Within past year



#### **RECENT HOME PURCHASES**





#### Date of Home Purchase (% Homeowners)



#### **FUTURE HOME PURCHASES**







# **BESPOKE Surveys**

# **Online Real Estate**

#### **FAVORITE REAL ESTATE APP**





#### HOME IMPROVEMENT PROJECTS