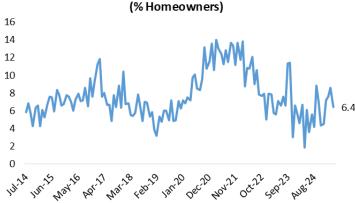

#### Last Time Refinanced Mortgage (% Homeowners)

#### Last Mortgage Payment (% Homeowners)

## Last Time Refinanced Mortgage: Within past year