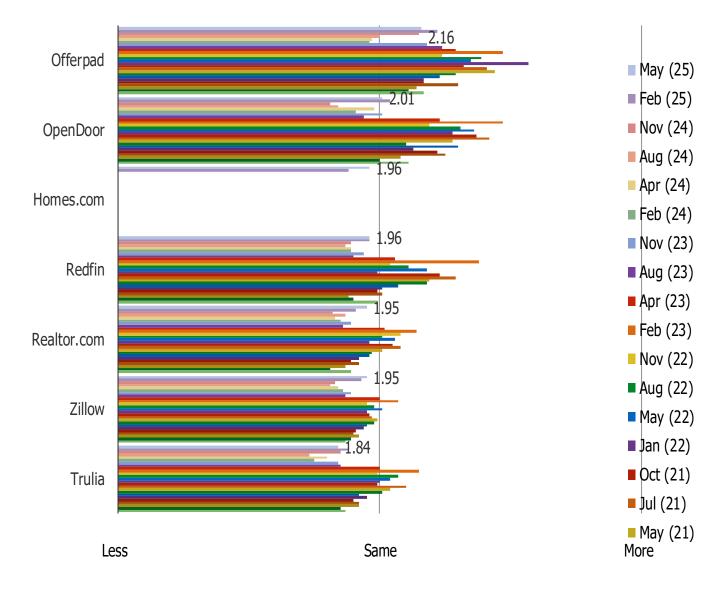

## HAVE YOU RECENTLY BEEN INCREASING OR DECREASING HOW OFTEN YOU VISIT THIS SITE/APP?

Posed to respondents who have visited each of the following.

|             | N=  |
|-------------|-----|
| Zillow      | 528 |
| Redfin      | 165 |
| Realtor.com | 305 |
| OpenDoor    | 112 |
| Offerpad    | 57  |
| Trulia      | 152 |
| Homes.com   | 231 |