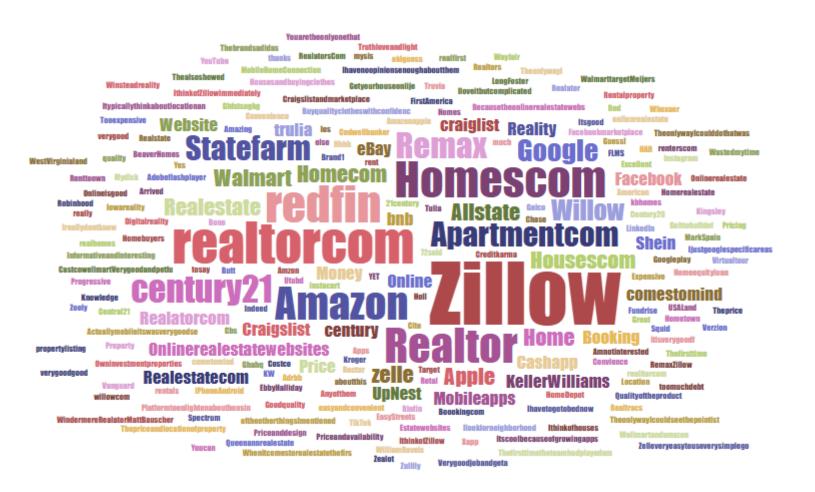

#### HOW OFTEN DO YOU VISIT EACH OF THE FOLLOWING?

Posed to respondents who have visited each of the following.

|             | N=  |
|-------------|-----|
| Zillow      | 528 |
| Redfin      | 165 |
| Realtor.com | 305 |
| OpenDoor    | 112 |
| Offerpad    | 57  |
| Trulia      | 152 |
| Homes.com   | 231 |