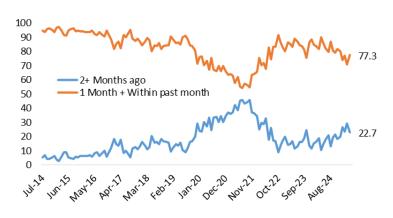

respondents who have visited each of the following.



|             | N=  |
|-------------|-----|
| Zillow      | 528 |
| Redfin      | 165 |
| Realtor.com | 305 |
| OpenDoor    | 112 |
| Offerpad    | 57  |
| Trulia      | 152 |
| Homes.com   | 231 |

# **SECTOR TRENDS**

#### WHICH OF THE FOLLOWING BEST DESCRIBES YOUR CURRENT LIVING SITUATION?



#### DO YOU EXPECT TO SELL YOUR HOME AT ANY POINT IN THE FUTURE?

#### Posed to home owners



#### WHEN IS THE LAST TIME YOU MOVED?



#### WHEN DO YOU EXPECT TO MOVE AGAIN?



#### DO YOU EXPECT TO BUY AN INVESTMENT PROPERTY AT ANY POINT IN THE FUTURE?



# **MONTHLY DATA**

#### MORTGAGE DELINQUENCIES

### Last Mortgage Payment (% Homeowners)



#### Last Time Refinanced Mortgage (% Homeowners)



#### Last Mortgage Payment (% Homeowners)



## Last Time Refinanced Mortgage: Within past year



#### **RECENT HOME PURCHASES**





#### Date of Home Purchase (% Homeowners)



#### **FUTURE HOME PURCHASES**







# **BESPOKE Surveys**

# **Online Real Estate**

#### **FAVORITE REAL ESTATE APP**





#### HOME IMPROVEMENT PROJECTS