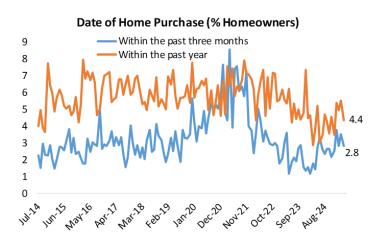

----|-----|
| Zillow      | 528 |
| Redfin      | 165 |
| Realtor.com | 305 |
| OpenDoor    | 112 |
| Offerpad    | 57  |
| Trulia      | 152 |
| Homes.com   | 231 |

# **SECTOR TRENDS**

#### WHICH OF THE FOLLOWING BEST DESCRIBES YOUR CURRENT LIVING SITUATION?



#### DO YOU EXPECT TO SELL YOUR HOME AT ANY POINT IN THE FUTURE?

#### Posed to home owners



#### WHEN IS THE LAST TIME YOU MOVED?



#### WHEN DO YOU EXPECT TO MOVE AGAIN?



#### DO YOU EXPECT TO BUY AN INVESTMENT PROPERTY AT ANY POINT IN THE FUTURE?



# **MONTHLY DATA**

#### MORTGAGE DELINQUENCIES

### Last Mortgage Payment (% Homeowners)



#### Last Time Refinanced Mortgage (% Homeowners)



#### Last Mortgage Payment (% Homeowners)



## Last Time Refinanced Mortgage: Within past year



#### **RECENT HOME PURCHASES**





#### Date of Home Purchase (% Homeowners)



#### **FUTURE HOME PURCHASES**







# **BESPOKE Surveys**

# **Online Real Estate**

#### **FAVORITE REAL ESTATE APP**





#### HOME IMPROVEMENT PROJECTS