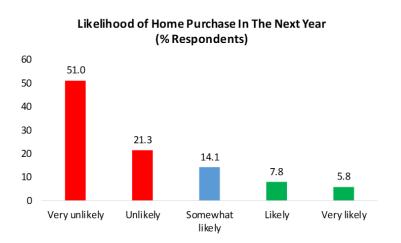

penDoor    | 112 |
| Offerpad    | 57  |
| Trulia      | 152 |
| Homes.com   | 231 |

# **SECTOR TRENDS**

#### WHICH OF THE FOLLOWING BEST DESCRIBES YOUR CURRENT LIVING SITUATION?



#### DO YOU EXPECT TO SELL YOUR HOME AT ANY POINT IN THE FUTURE?

#### Posed to home owners



#### WHEN IS THE LAST TIME YOU MOVED?



#### WHEN DO YOU EXPECT TO MOVE AGAIN?



#### DO YOU EXPECT TO BUY AN INVESTMENT PROPERTY AT ANY POINT IN THE FUTURE?



# **MONTHLY DATA**

#### MORTGAGE DELINQUENCIES

### Last Mortgage Payment (% Homeowners)



#### Last Time Refinanced Mortgage (% Homeowners)



#### Last Mortgage Payment (% Homeowners)



## Last Time Refinanced Mortgage: Within past year



#### **RECENT HOME PURCHASES**





#### Date of Home Purchase (% Homeowners)



#### **FUTURE HOME PURCHASES**







# **BESPOKE Surveys**

# **Online Real Estate**

#### **FAVORITE REAL ESTATE APP**





#### HOME IMPROVEMENT PROJECTS