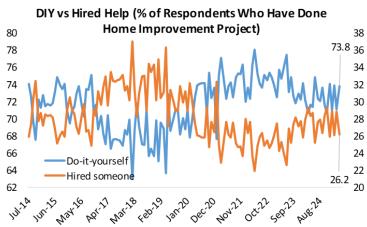

LOWING BEST DESCRIBES YOUR CURRENT LIVING SITUATION?



#### DO YOU EXPECT TO SELL YOUR HOME AT ANY POINT IN THE FUTURE?

#### Posed to home owners



#### WHEN IS THE LAST TIME YOU MOVED?



#### WHEN DO YOU EXPECT TO MOVE AGAIN?



#### DO YOU EXPECT TO BUY AN INVESTMENT PROPERTY AT ANY POINT IN THE FUTURE?



# **MONTHLY DATA**

#### MORTGAGE DELINQUENCIES

### Last Mortgage Payment (% Homeowners)



#### Last Time Refinanced Mortgage (% Homeowners)



#### Last Mortgage Payment (% Homeowners)



## Last Time Refinanced Mortgage: Within past year



#### **RECENT HOME PURCHASES**





#### Date of Home Purchase (% Homeowners)



#### **FUTURE HOME PURCHASES**







# **BESPOKE Surveys**

# **Online Real Estate**

#### **FAVORITE REAL ESTATE APP**





#### HOME IMPROVEMENT PROJECTS