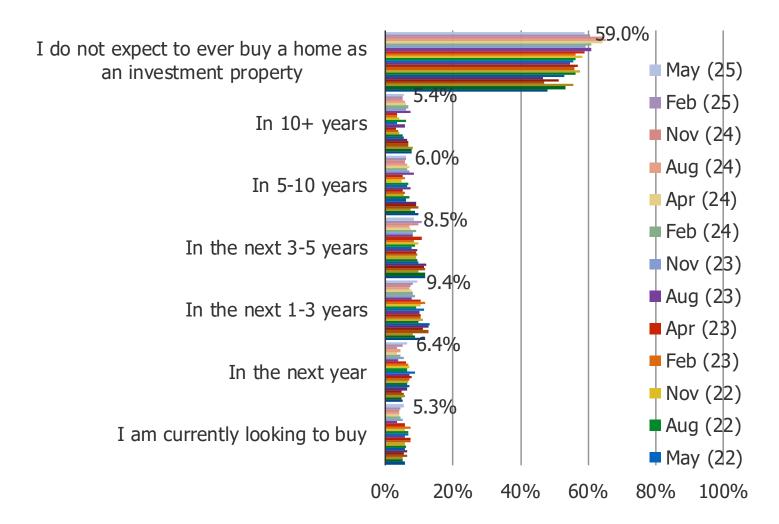

305 |
| OpenDoor    | 112 |
| Offerpad    | 57  |
| Trulia      | 152 |
| Homes.com   | 231 |

## HAVE YOU RECENTLY BEEN INCREASING OR DECREASING HOW OFTEN YOU VISIT THIS SITE/APP?

Posed to respondents who have visited each of the following.



|             | N=  |
|-------------|-----|
| Zillow      | 528 |
| Redfin      | 165 |
| Realtor.com | 305 |
| OpenDoor    | 112 |
| Offerpad    | 57  |
| Trulia      | 152 |
| Homes.com   | 231 |

# **SECTOR TRENDS**

#### WHICH OF THE FOLLOWING BEST DESCRIBES YOUR CURRENT LIVING SITUATION?



#### DO YOU EXPECT TO SELL YOUR HOME AT ANY POINT IN THE FUTURE?

#### Posed to home owners



#### WHEN IS THE LAST TIME YOU MOVED?



#### WHEN DO YOU EXPECT TO MOVE AGAIN?



#### DO YOU EXPECT TO BUY AN INVESTMENT PROPERTY AT ANY POINT IN THE FUTURE?



# **MONTHLY DATA**

#### MORTGAGE DELINQUENCIES

### Last Mortgage Payment (% Homeowners)



#### Last Time Refinanced Mortgage (% Homeowners)



#### Last Mortgage Payment (% Homeowners)



## Last Time Refinanced Mortgage: Within past year



#### **RECENT HOME PURCHASES**





#### Date of Home Purchase (% Homeowners)



#### **FUTURE HOME PURCHASES**







# **BESPOKE Surveys**

# **Online Real Estate**

#### **FAVORITE REAL ESTATE APP**





#### HOME IMPROVEMENT PROJECTS