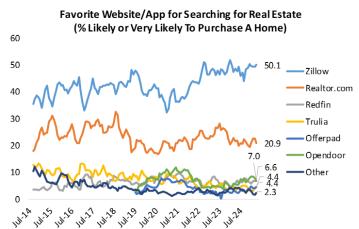

CTOR TRENDS**

#### WHICH OF THE FOLLOWING BEST DESCRIBES YOUR CURRENT LIVING SITUATION?



#### DO YOU EXPECT TO SELL YOUR HOME AT ANY POINT IN THE FUTURE?

#### Posed to home owners



#### WHEN IS THE LAST TIME YOU MOVED?



#### WHEN DO YOU EXPECT TO MOVE AGAIN?



#### DO YOU EXPECT TO BUY AN INVESTMENT PROPERTY AT ANY POINT IN THE FUTURE?



# **MONTHLY DATA**

#### MORTGAGE DELINQUENCIES

### Last Mortgage Payment (% Homeowners)



#### Last Time Refinanced Mortgage (% Homeowners)



#### Last Mortgage Payment (% Homeowners)



## Last Time Refinanced Mortgage: Within past year



#### **RECENT HOME PURCHASES**





#### Date of Home Purchase (% Homeowners)



#### **FUTURE HOME PURCHASES**







# **BESPOKE Surveys**

# **Online Real Estate**

#### **FAVORITE REAL ESTATE APP**





#### HOME IMPROVEMENT PROJECTS