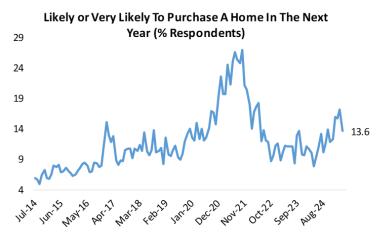

oor    | 112 |
| Offerpad    | 57  |
| Trulia      | 152 |
| Homes.com   | 231 |

# **SECTOR TRENDS**

#### WHICH OF THE FOLLOWING BEST DESCRIBES YOUR CURRENT LIVING SITUATION?



#### DO YOU EXPECT TO SELL YOUR HOME AT ANY POINT IN THE FUTURE?

#### Posed to home owners



#### WHEN IS THE LAST TIME YOU MOVED?



#### WHEN DO YOU EXPECT TO MOVE AGAIN?



#### DO YOU EXPECT TO BUY AN INVESTMENT PROPERTY AT ANY POINT IN THE FUTURE?



# **MONTHLY DATA**

#### MORTGAGE DELINQUENCIES

### Last Mortgage Payment (% Homeowners)



#### Last Time Refinanced Mortgage (% Homeowners)



#### Last Mortgage Payment (% Homeowners)



## Last Time Refinanced Mortgage: Within past year



#### **RECENT HOME PURCHASES**





#### Date of Home Purchase (% Homeowners)



#### **FUTURE HOME PURCHASES**







# **BESPOKE Surveys**

# **Online Real Estate**

#### **FAVORITE REAL ESTATE APP**





#### HOME IMPROVEMENT PROJECTS