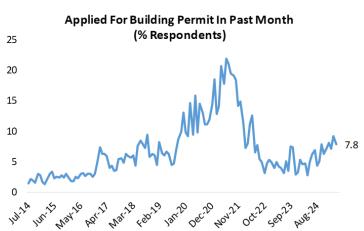

nDoor    | 112 |
| Offerpad    | 57  |
| Trulia      | 152 |
| Homes.com   | 231 |

# **SECTOR TRENDS**

#### WHICH OF THE FOLLOWING BEST DESCRIBES YOUR CURRENT LIVING SITUATION?



#### DO YOU EXPECT TO SELL YOUR HOME AT ANY POINT IN THE FUTURE?

#### Posed to home owners



#### WHEN IS THE LAST TIME YOU MOVED?



#### WHEN DO YOU EXPECT TO MOVE AGAIN?



#### DO YOU EXPECT TO BUY AN INVESTMENT PROPERTY AT ANY POINT IN THE FUTURE?



# **MONTHLY DATA**

#### MORTGAGE DELINQUENCIES

### Last Mortgage Payment (% Homeowners)



#### Last Time Refinanced Mortgage (% Homeowners)



#### Last Mortgage Payment (% Homeowners)



## Last Time Refinanced Mortgage: Within past year



#### **RECENT HOME PURCHASES**





#### Date of Home Purchase (% Homeowners)



#### **FUTURE HOME PURCHASES**







# **BESPOKE Surveys**

# **Online Real Estate**

#### **FAVORITE REAL ESTATE APP**





#### HOME IMPROVEMENT PROJECTS