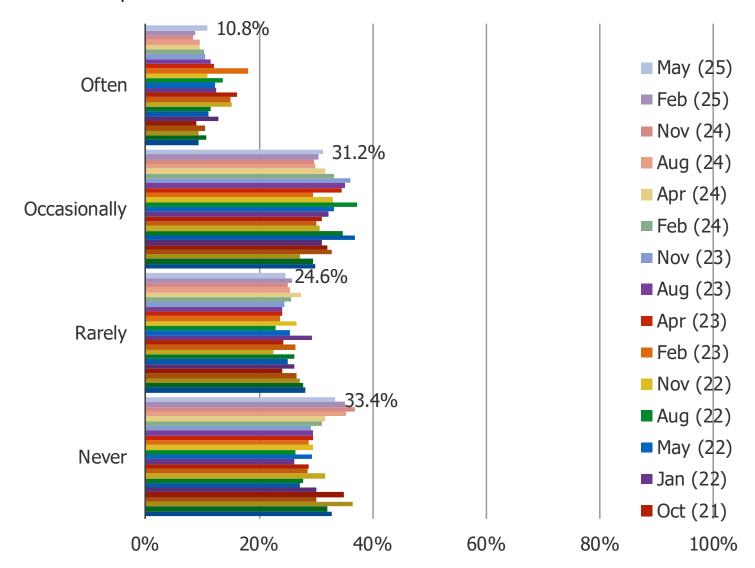

#### WHEN YOU THINK OF ONLINE REAL ESTATE WEBSITES OR MOBILE APPS, WHICH DO YOU THINK OF FIRST?

Posed to respondents who browse real estate website / mobile apps.