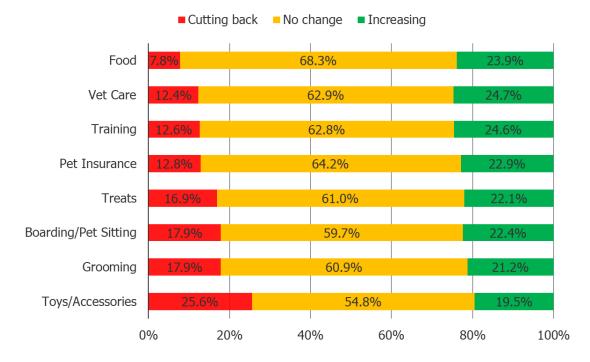

# OVER THE PAST THREE MONTHS, HAVE YOU BEEN CUTTING BACK OR INCREASING YOUR SPENDING ON THE FOLLOWING FOR YOUR PET(S)?

#### Posed to pet owners.