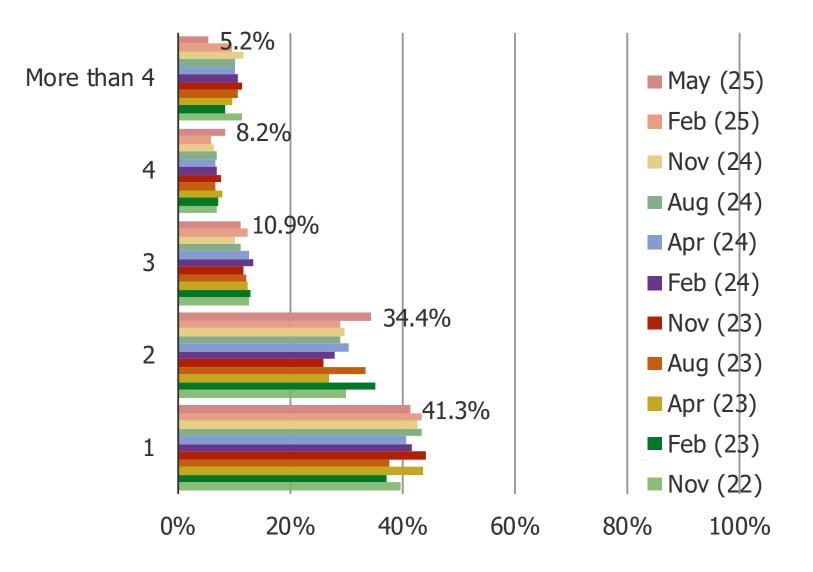

OUR OPINION OF THIS RETAILER IN GENERAL FOR PET PRODUCT PURCHASES?

Posed to pet owners who have shopped each of the following retailers in the past month



# THINKING ABOUT THE LAST TIME YOU PURCHASED PET FOOD OR PRODUCTS, FROM WHICH RETAILER DID YOU MAKE THE PURCHASE?



THINKING ABOUT THE NEXT TIME YOU NEED TO PURCHASE PET FOOD OR PRODUCTS, FROM WHICH RETAILER WILL YOU BE MOST LIKELY TO PURCHASE FROM?



# **CROSS-SHOPPING AMAZON**

WHEN YOU SHOP FOR PET FOOD OR PRODUCTS FROM THE FOLLOWING, HOW LIKELY ARE YOU TO PRICE CHECK THE ITEM ON AMAZON BEFORE MAKING THE PURCHASE?

Posed to pet owners who regularly or occasionally shop each of the following.



# PET OWNER BACKGROUND

#### DO YOU CURRENTLY HAVE ONE OR MORE PETS?

#### Posed to all respondents.



#### HOW MANY PETS DO YOU HAVE?



#### WHAT KIND OF PET(S) DO YOU HAVE? (SELECT ALL THAT APPLY)