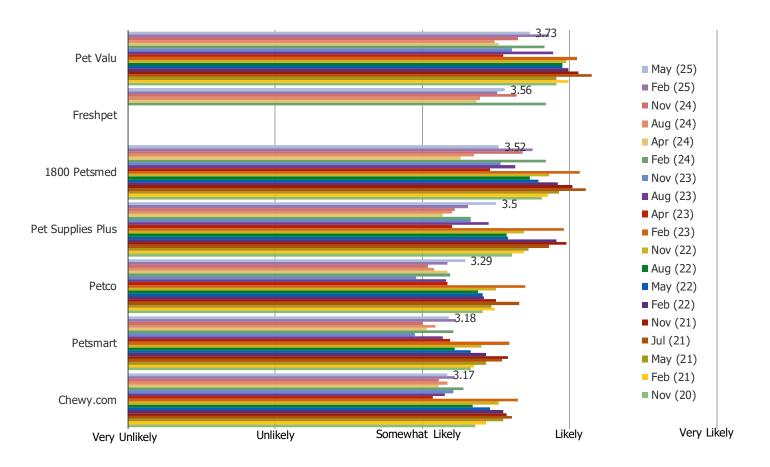

# RESPONDENTS WHO REGULARLY OR OCCASIONALLY SHOP EACH RETAILER

DO YOU EXPECT TO USE THIS RETAILER FOR PET FOOD AND PRODUCTS MORE OR LESS OFTEN THAN YOU ARE NOW GOING FORWARD?

Posed to those who regularly or occasionally shop the following for pet food and products

|                   | N=  |
|-------------------|-----|
| Petsmart          | 277 |
| Petco             | 227 |
| Pet Valu          | 92  |
| Pet Supplies Plus | 142 |
| Amazon.com        | 302 |
| Chewy.com         | 258 |
| 1800 Petsmed      | 82  |
| Freshpet          | 112 |