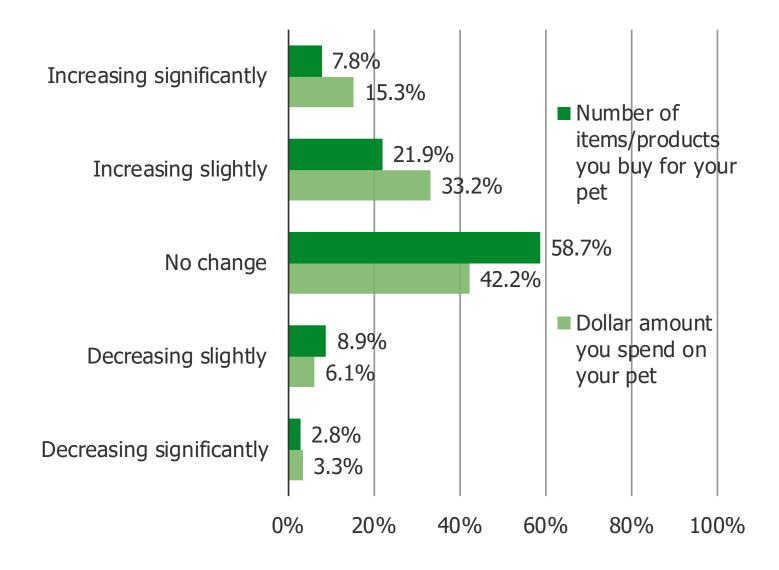

**BESPOKE SURVEYS** 

Pet Retail, Vol 28

1,000+ Respondents Per Quarter

May 2025

COMPARED TO LAST YEAR, HOW IS THE FOLLOWING CHANGING...