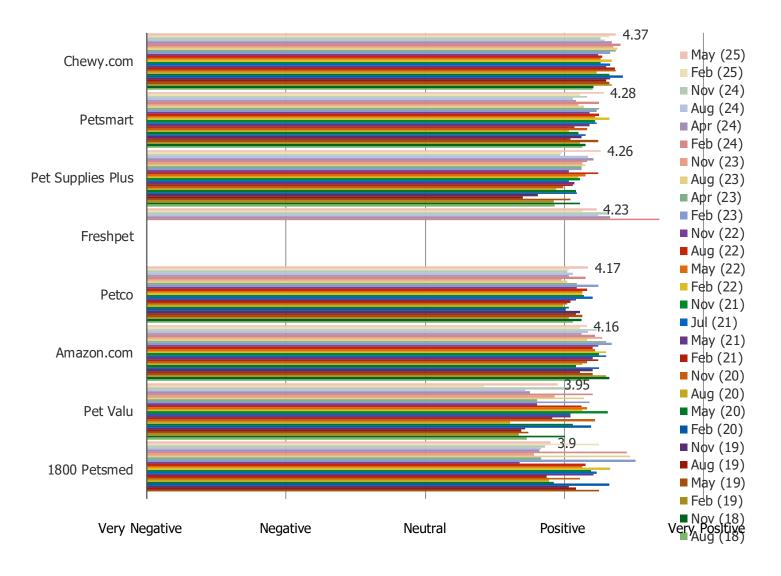

# RESPONDENTS WHO PURCHASED ITEMS IN THE PAST MONTH

HAVE YOU SHOPPED ANY OF THE FOLLOWING RETAILERS IN THE PAST MONTH FOR PET PRODUCTS? (SELECT ALL THAT APPLY)

WHAT IS YOUR OPINION OF THIS RETAILER IN GENERAL FOR PET PRODUCT PURCHASES?

Posed to pet owners who have shopped each of the following retailers in the past month