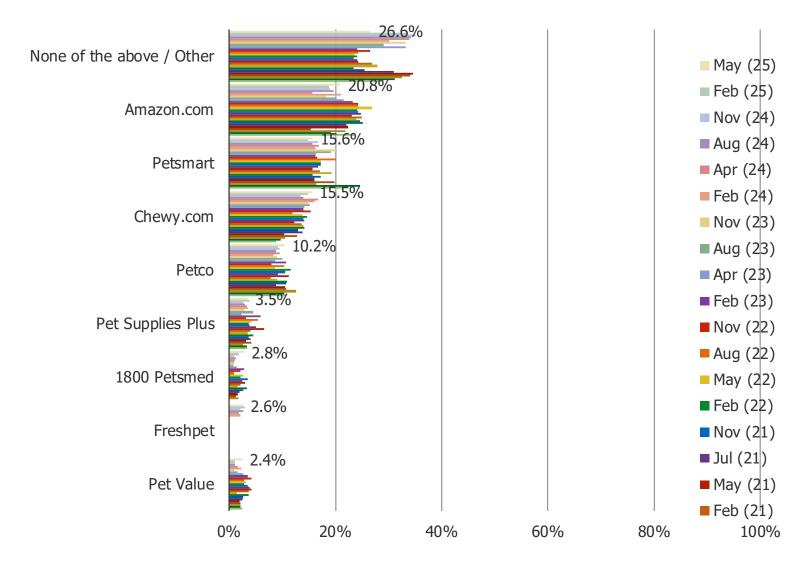

# THINKING ABOUT THE LAST TIME YOU PURCHASED PET FOOD OR PRODUCTS, FROM WHICH RETAILER DID YOU MAKE THE PURCHASE?

THINKING ABOUT THE NEXT TIME YOU NEED TO PURCHASE PET FOOD OR PRODUCTS, FROM WHICH RETAILER WILL YOU BE MOST LIKELY TO PURCHASE FROM?