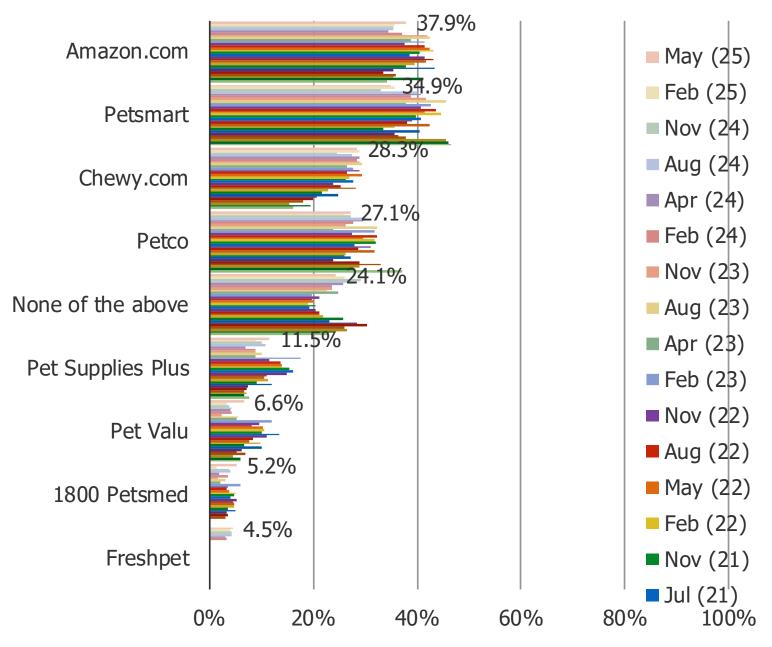

# RESPONDENTS WHO PURCHASED ITEMS IN THE PAST MONTH

HAVE YOU SHOPPED ANY OF THE FOLLOWING RETAILERS IN THE PAST MONTH FOR PET PRODUCTS? (SELECT ALL THAT APPLY)

WHAT IS YOUR OPINION OF THIS RETAILER IN GENERAL FOR PET PRODUCT PURCHASES?

Posed to pet owners who have shopped each of the following retailers in the past month