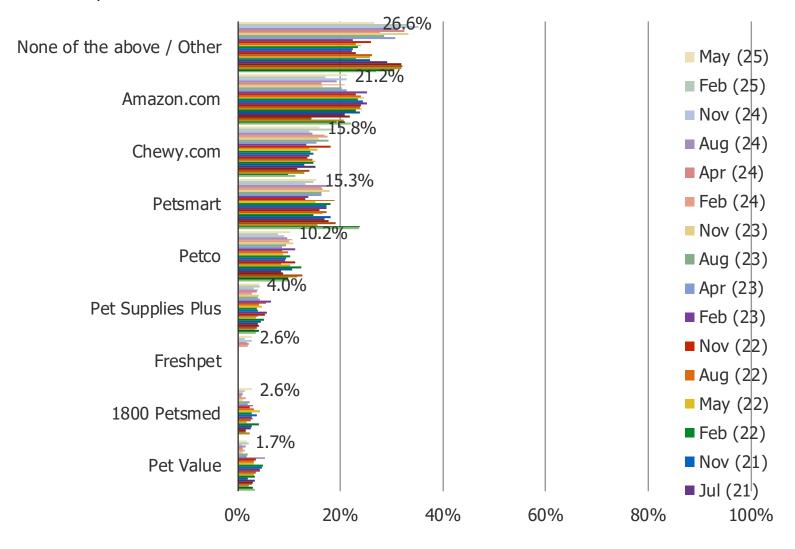

# THINKING ABOUT THE LAST TIME YOU PURCHASED PET FOOD OR PRODUCTS, FROM WHICH RETAILER DID YOU MAKE THE PURCHASE?

THINKING ABOUT THE NEXT TIME YOU NEED TO PURCHASE PET FOOD OR PRODUCTS, FROM WHICH RETAILER WILL YOU BE MOST LIKELY TO PURCHASE FROM?