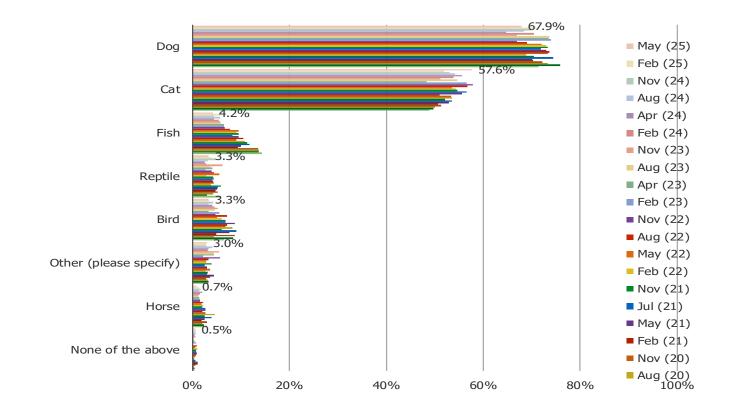

?

Posed to pet owners who have shopped each of the following retailers in the past month



# THINKING ABOUT THE LAST TIME YOU PURCHASED PET FOOD OR PRODUCTS, FROM WHICH RETAILER DID YOU MAKE THE PURCHASE?



THINKING ABOUT THE NEXT TIME YOU NEED TO PURCHASE PET FOOD OR PRODUCTS, FROM WHICH RETAILER WILL YOU BE MOST LIKELY TO PURCHASE FROM?



# **CROSS-SHOPPING AMAZON**

WHEN YOU SHOP FOR PET FOOD OR PRODUCTS FROM THE FOLLOWING, HOW LIKELY ARE YOU TO PRICE CHECK THE ITEM ON AMAZON BEFORE MAKING THE PURCHASE?

Posed to pet owners who regularly or occasionally shop each of the following.



# PET OWNER BACKGROUND

#### DO YOU CURRENTLY HAVE ONE OR MORE PETS?

#### Posed to all respondents.



#### HOW MANY PETS DO YOU HAVE?



#### WHAT KIND OF PET(S) DO YOU HAVE? (SELECT ALL THAT APPLY)