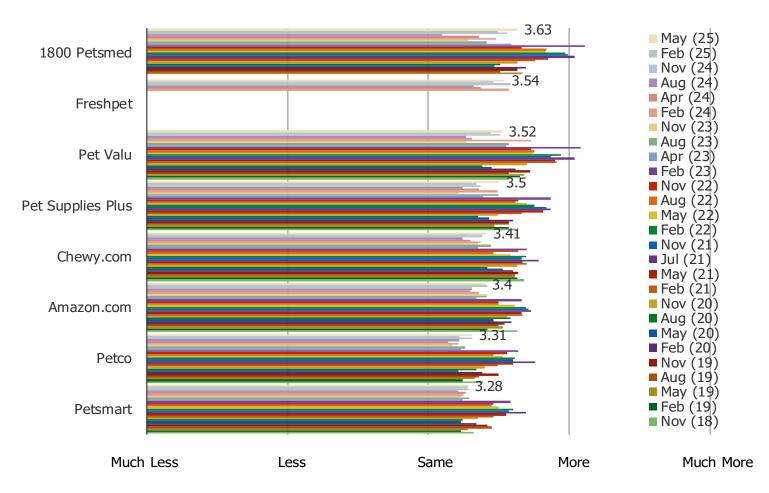

# RESPONDENTS WHO REGULARLY OR OCCASIONALLY SHOP EACH RETAILER

DO YOU EXPECT TO USE THIS RETAILER FOR PET FOOD AND PRODUCTS MORE OR LESS OFTEN THAN YOU ARE NOW GOING FORWARD?

Posed to those who regularly or occasionally shop the following for pet food and products

|                   | N=  |
|-------------------|-----|
| Petsmart          | 277 |
| Petco             | 227 |
| Pet Valu          | 92  |
| Pet Supplies Plus | 142 |
| Amazon.com        | 302 |
| Chewy.com         | 258 |
| 1800 Petsmed      | 82  |
| Freshpet          | 112 |