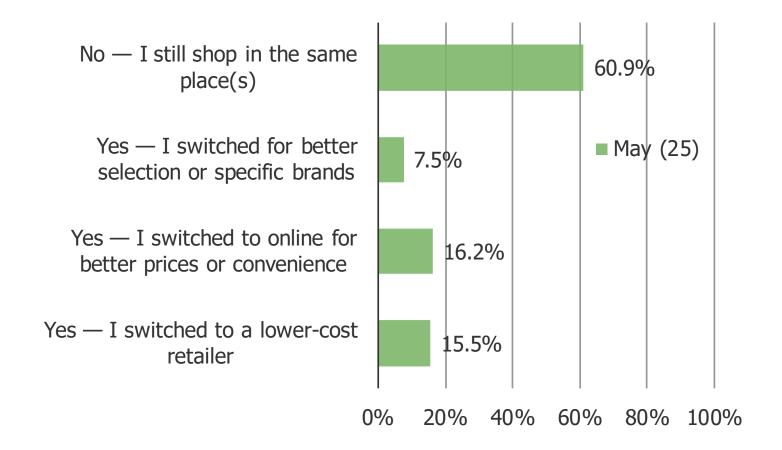

DO YOU FEEL FINANCIAL PRESSURE HAS INFLUENCED YOUR DECISIONS ABOUT PET CARE?

COMPARED TO A YEAR AGO, HAS YOUR PRIMARY PET SHOPPING LOCATION CHANGED?