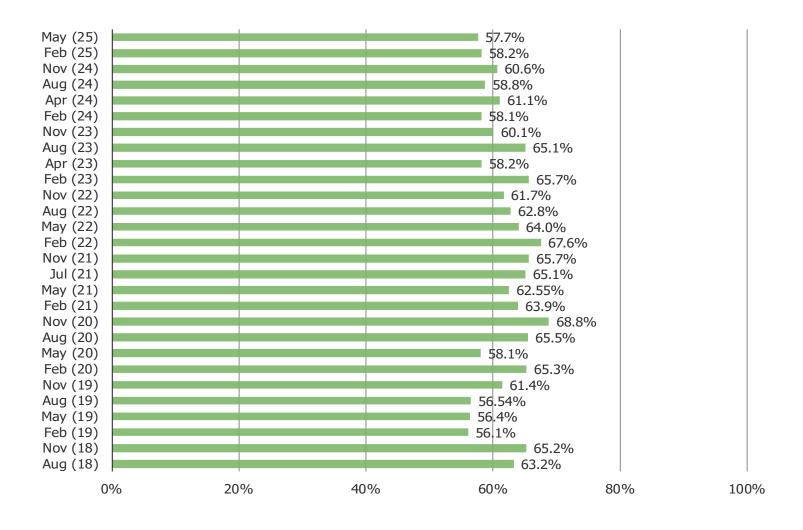

# RESPONDENTS WHO PURCHASED ITEMS IN THE PAST MONTH

HAVE YOU SHOPPED ANY OF THE FOLLOWING RETAILERS IN THE PAST MONTH FOR PET PRODUCTS? (SELECT ALL THAT APPLY)

WHAT IS YOUR OPINION OF THIS RETAILER IN GENERAL FOR PET PRODUCT PURCHASES?

Posed to pet owners who have shopped each of the following retailers in the past month