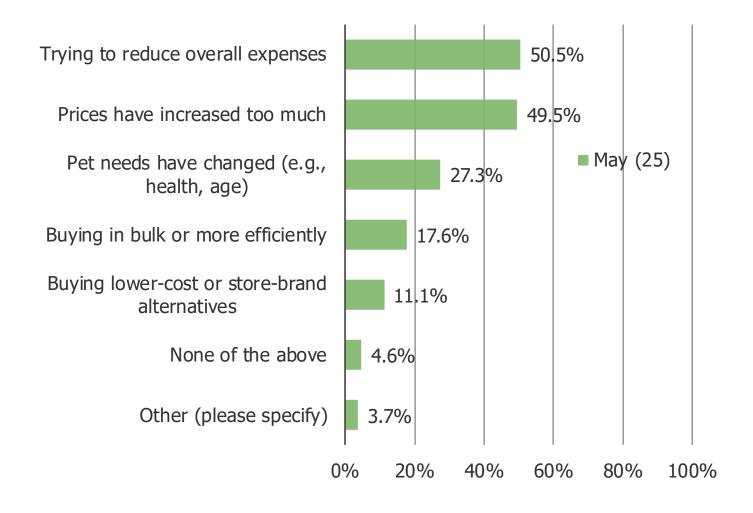

#### From chart above... % Increasing (minus) % Cutting Back

YOU INDICATED THAT YOU ARE SPENDING LESS IN ONE OR MORE AREAS. WHAT IS THE MAIN REASON FOR CUTTING BACK? SELECT ALL THAT APPLY

Posed to pet owners who are cutting back spend.