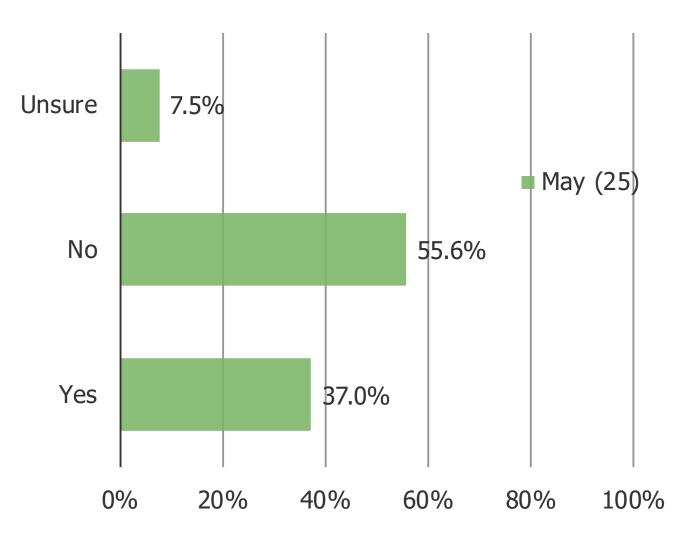

DO YOU FEEL FINANCIAL PRESSURE HAS INFLUENCED YOUR DECISIONS ABOUT PET CARE?

COMPARED TO A YEAR AGO, HAS YOUR PRIMARY PET SHOPPING LOCATION CHANGED?