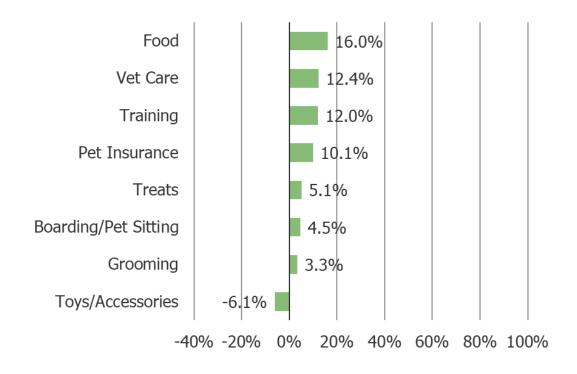

#### From chart above... % Increasing (minus) % Cutting Back

YOU INDICATED THAT YOU ARE SPENDING LESS IN ONE OR MORE AREAS. WHAT IS THE MAIN REASON FOR CUTTING BACK? SELECT ALL THAT APPLY

Posed to pet owners who are cutting back spend.