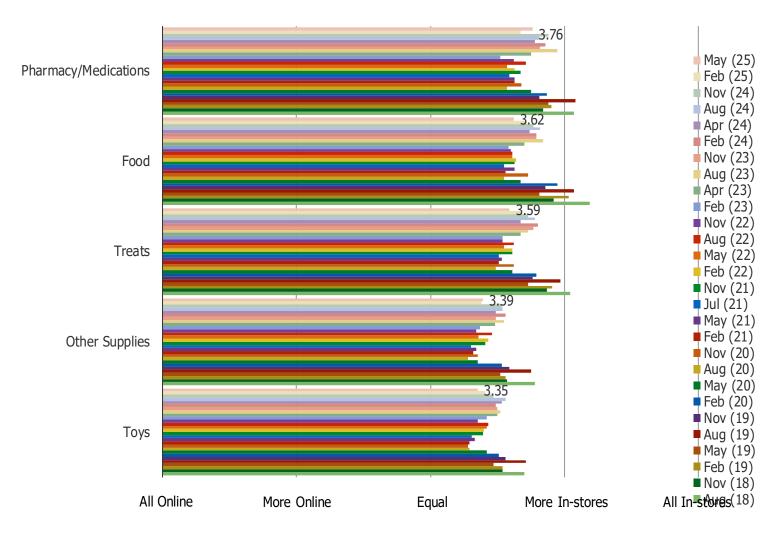

# PET PRODUCT TYPES: IN-STORES OR ONLINE

DO YOU PREFER TO BUY THE FOLLOWING TYPES OF PRODUCTS IN-STORES OR ONLINE?