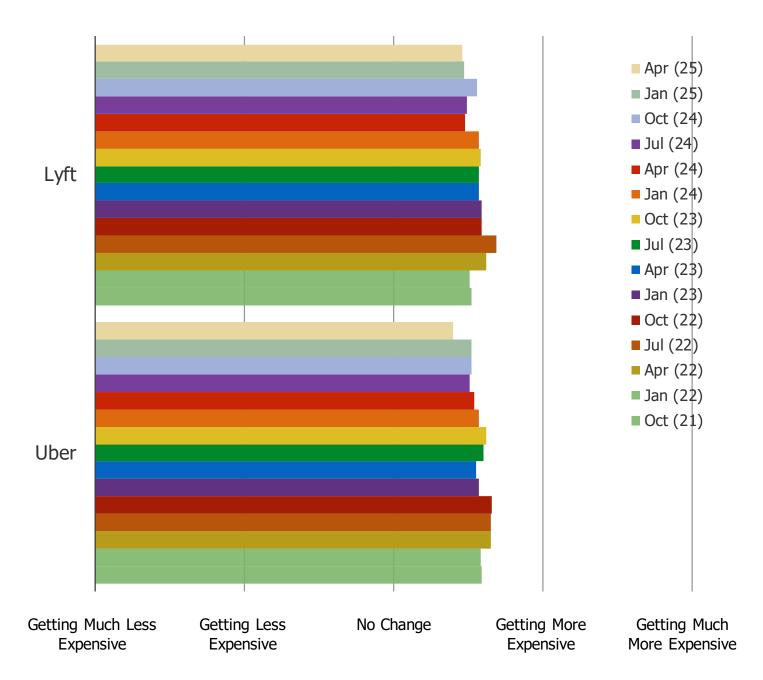

TO YOUR KNOWLEDGE, HAVE THE PRICES TO USE THE FOLLOWING BEEN CHANGING AT ALL?

Posed to respondents who have the following downloaded on their phone.

WHAT IS YOUR OPINION OF THE VALUE OF USING EACH OF THESE SERVICES?