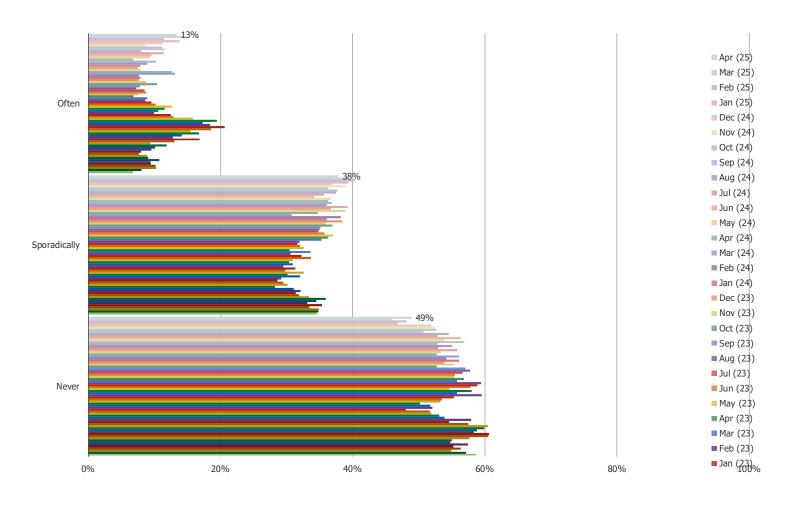

#### HOW OFTEN DO YOU USE LYFT RIDE SHARING?

DO YOU REGULARLY OR OCCASIONALLY USE THE FOLLOWING FOOD DELIVERY SITES/APPS?

#### HOW OFTEN DO YOU USE FOOD DELIVERY APPS?