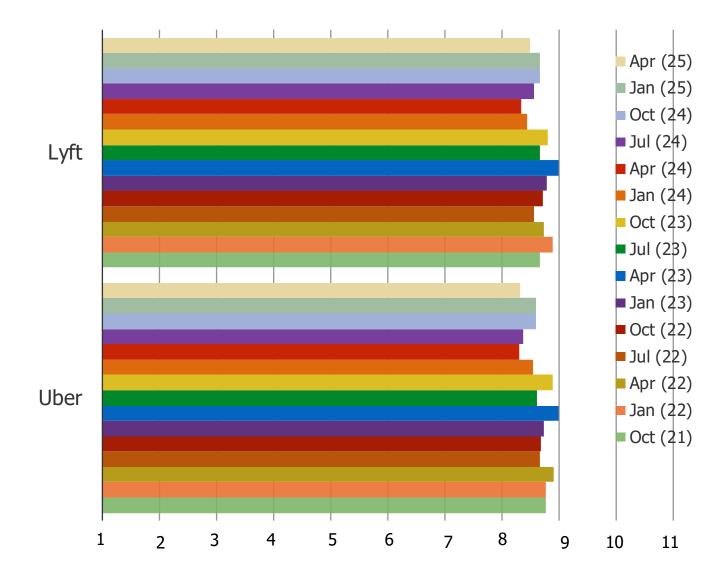

#### HOW OFTEN DO YOU USE UBER RIDE SHARING?

#### HOW OFTEN DO YOU USE LYFT RIDE SHARING?

DO YOU REGULARLY OR OCCASIONALLY USE THE FOLLOWING FOOD DELIVERY SITES/APPS?