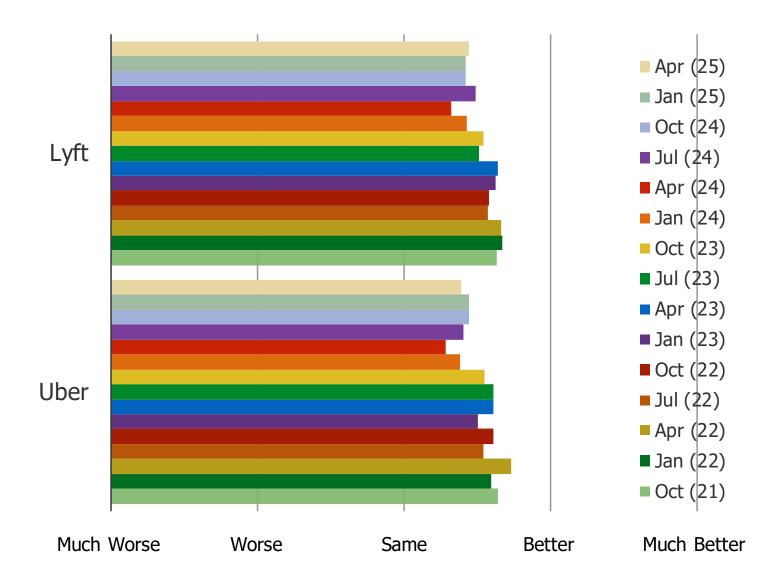

Posed to respondents who have the following downloaded on their phone.

IN YOUR OPINION, HAS THE EXPERIENCE OF USING THE FOLLOWING GOTTEN BETTER OR WORSE OVER TIME?

Posed to respondents who have the following downloaded on their phone.