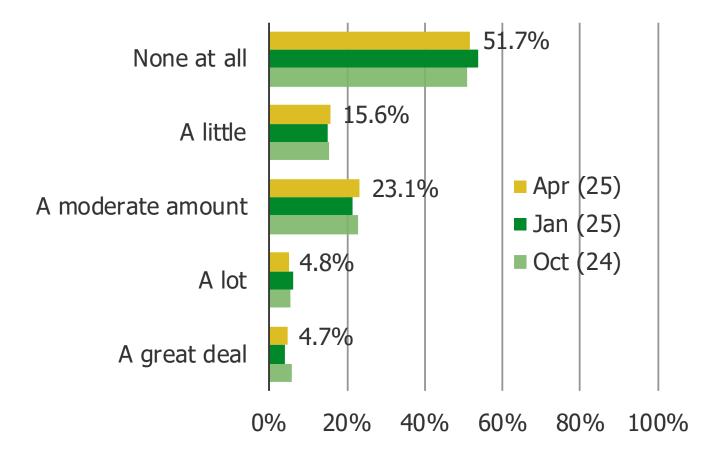

# PLATFORM DYNAMICS

FOR PERSONAL USE ONLY-DO NOT FORWARD OR REDISTRIBUTE

HOW MUCH TRUST WOULD YOU HAVE IN USING A ROBOTAXI SERVICE? IE - LIKE UBER OR LYFT, BUT A DRIVER-LESS CAR.

IF IT WAS THE SAME PRICE, WHICH WOULD YOU PREFER?