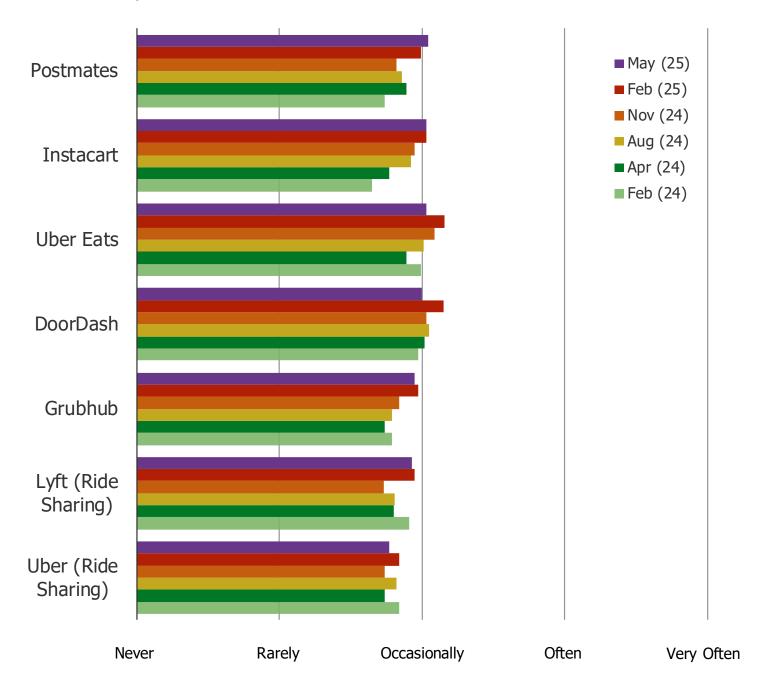

#### HAVE YOU EVER USED ANY OF THE FOLLOWING APPS/PLATFORMS? SELECT ALL THAT APPLY

HOW OFTEN WOULD YOU SAY YOU CURRENTLY USE EACH OF THE FOLLOWING?

Posed to all respondents who use each of the below.

HOW WOULD YOU RATE THE USER EXPERIENCE WHEN INTERACTING WITH THE FOLLOWING?