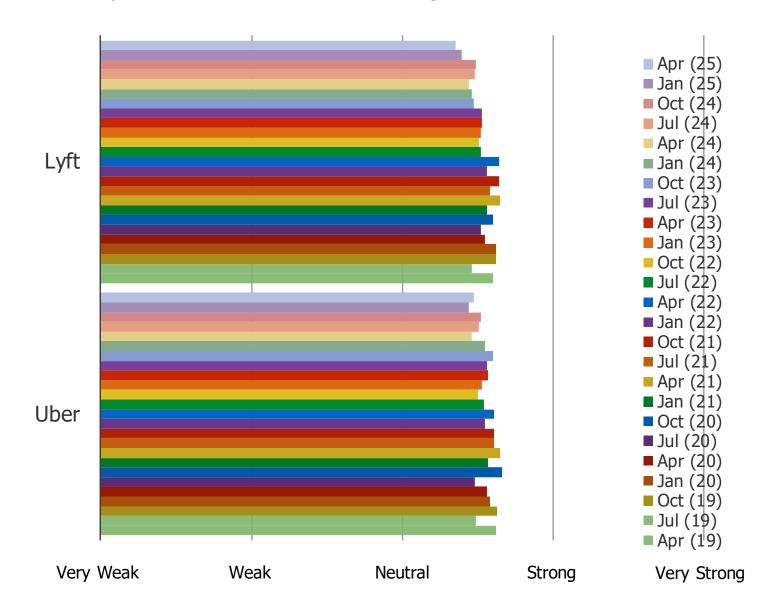

TO YOUR KNOWLEDGE, HAVE THE PRICES TO USE THE FOLLOWING BEEN CHANGING AT ALL?

Posed to respondents who have the following downloaded on their phone.

WHAT IS YOUR OPINION OF THE VALUE OF USING EACH OF THESE SERVICES?