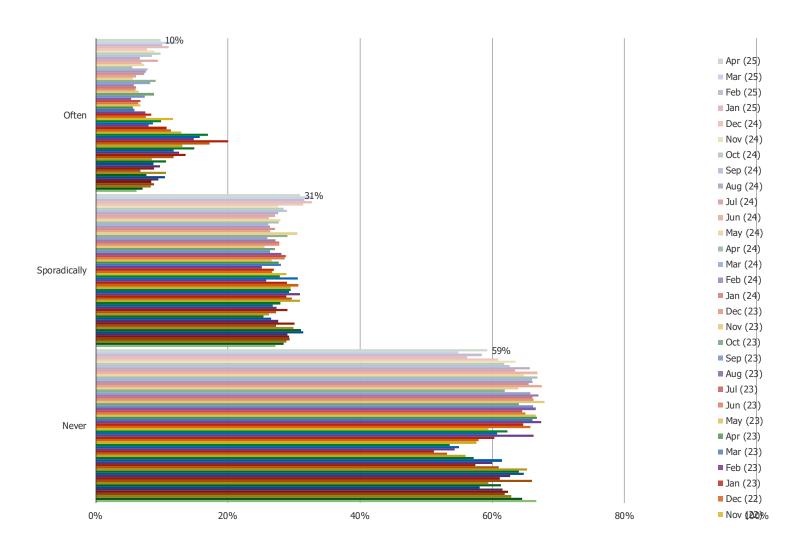

ed to respondents who use each of the following more often than never.



#### WHAT WOULD YOU DO IF THEY INCREASED PRICES FOR RIDES BY 10-15%?

Posed to respondents who use each of the following more often than never.



Ride Sharing

# **UBER PLATFORM SPECIFIC**

FOR PERSONAL USE ONLY-DO NOT FORWARD OR REDISTRIBUTE

#### WHICH OF THE FOLLOWING DO YOU USE UBER / UBER EATS FOR?

Posed to respondents who have used Uber and/or Uber Eats.



#### HOW LOYAL ARE YOU TO UBER / UBER EATS FOR THE FOLLOWING?

Posed to respondents who have used Uber and/or Uber Eats AND use the platform for each of the following.



Ride Sharing

# MONTHLY DATA TRACKING

FOR PERSONAL USE ONLY-DO NOT FORWARD OR REDISTRIBUTE

#### HOW OFTEN DO YOU USE UBER RIDE SHARING?



#### HOW OFTEN DO YOU USE LYFT RIDE SHARING?



DO YOU REGULARLY OR OCCASIONALLY USE THE FOLLOWING FOOD DELIVERY SITES/APPS?





#### HOW OFTEN DO YOU USE FOOD DELIVERY APPS?