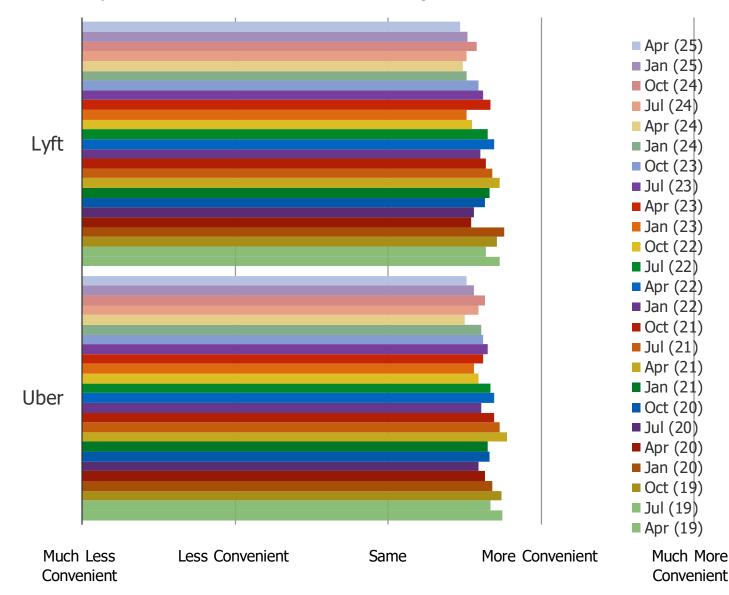

Posed to respondents who use each of the following more often than never.

WHAT IS YOUR OPINION OF THE CONVENIENCE OF USING THIS SERVICE COMPARED TO ALTERNATIVE MEANS YOU WOULD USE TO TRAVEL?

Posed to respondents who use each of the following more often than never.