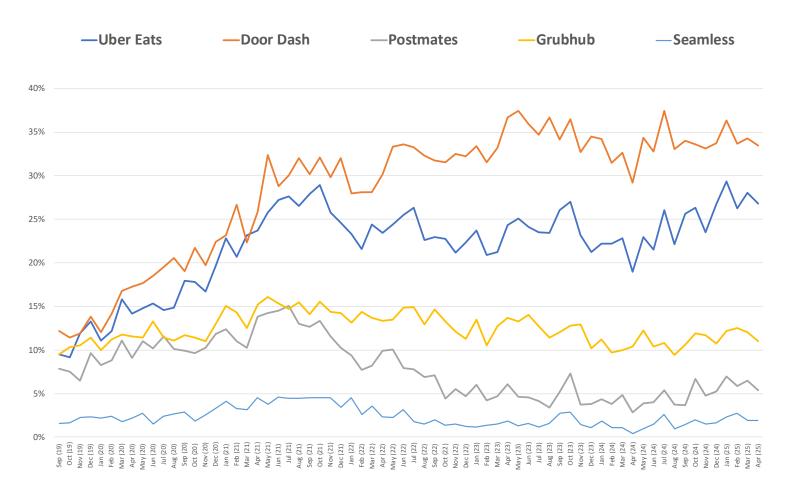

T WOULD YOU DO IF THEY INCREASED PRICES FOR RIDES BY 10-15%?

Posed to respondents who use each of the following more often than never.



Ride Sharing

# **UBER PLATFORM SPECIFIC**

FOR PERSONAL USE ONLY-DO NOT FORWARD OR REDISTRIBUTE

#### WHICH OF THE FOLLOWING DO YOU USE UBER / UBER EATS FOR?

Posed to respondents who have used Uber and/or Uber Eats.



#### HOW LOYAL ARE YOU TO UBER / UBER EATS FOR THE FOLLOWING?

Posed to respondents who have used Uber and/or Uber Eats AND use the platform for each of the following.



Ride Sharing

# MONTHLY DATA TRACKING

FOR PERSONAL USE ONLY-DO NOT FORWARD OR REDISTRIBUTE

#### HOW OFTEN DO YOU USE UBER RIDE SHARING?



#### HOW OFTEN DO YOU USE LYFT RIDE SHARING?



DO YOU REGULARLY OR OCCASIONALLY USE THE FOLLOWING FOOD DELIVERY SITES/APPS?





#### HOW OFTEN DO YOU USE FOOD DELIVERY APPS?