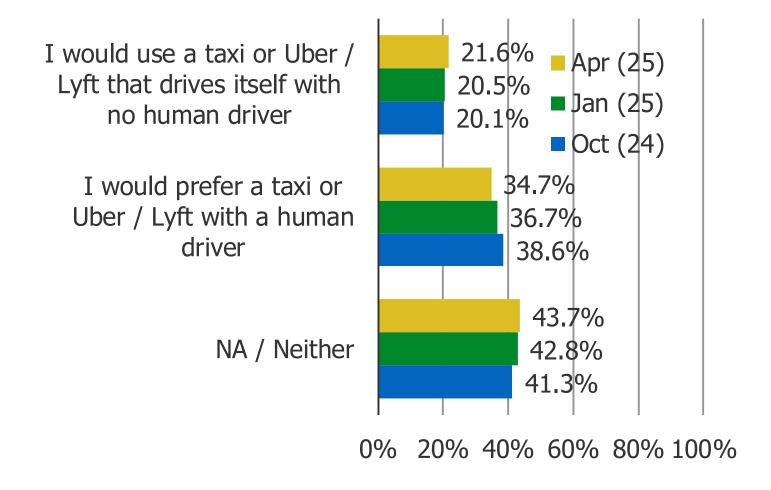

#### WHAT IF SELF-DRIVING TAXIS OR UBER / LYFTS WERE CHEAPER THAN HAVING A HUMAN DRIVER?