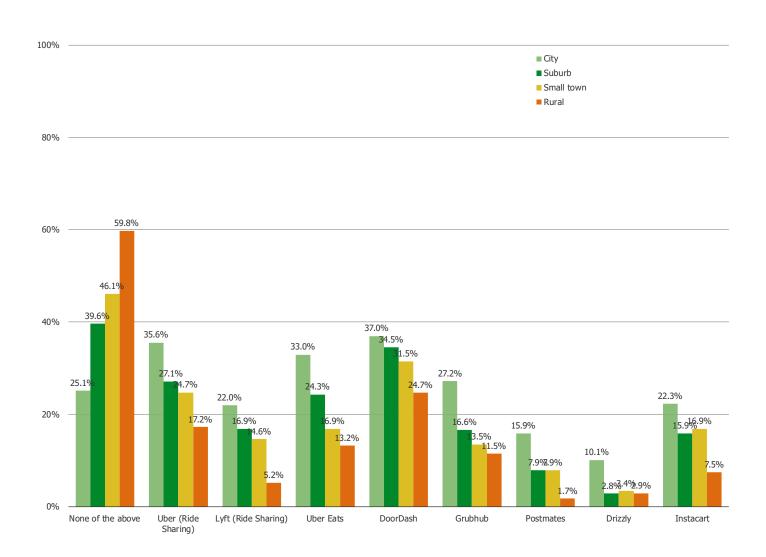

#### HAVE YOU EVER USED ANY OF THE FOLLOWING APPS/PLATFORMS? SELECT ALL THAT APPLY

HOW OFTEN WOULD YOU SAY YOU CURRENTLY USE EACH OF THE FOLLOWING?

Posed to all respondents who use each of the below.

HOW WOULD YOU RATE THE USER EXPERIENCE WHEN INTERACTING WITH THE FOLLOWING?