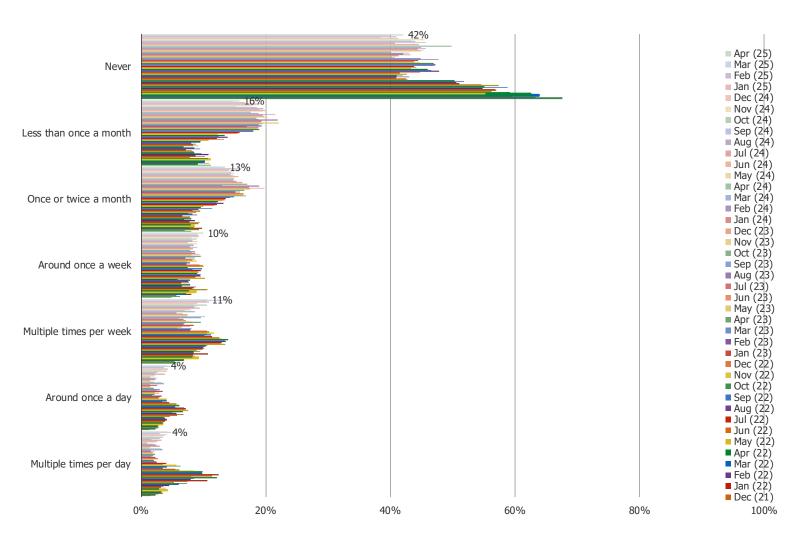

#### HAVE YOU EVER USED ANY OF THE FOLLOWING APPS/PLATFORMS? SELECT ALL THAT APPLY

HOW OFTEN WOULD YOU SAY YOU CURRENTLY USE EACH OF THE FOLLOWING?

Posed to all respondents who use each of the below.

HOW WOULD YOU RATE THE USER EXPERIENCE WHEN INTERACTING WITH THE FOLLOWING?