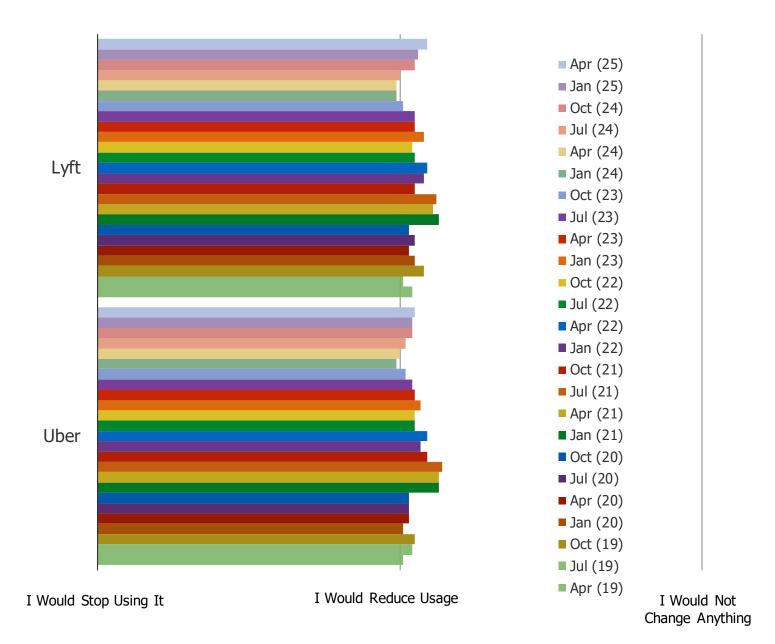

#### WHAT WOULD YOU DO IF THEY INCREASED PRICES FOR RIDES BY 10-15%?

Posed to respondents who use each of the following more often than never.

Ride Sharing