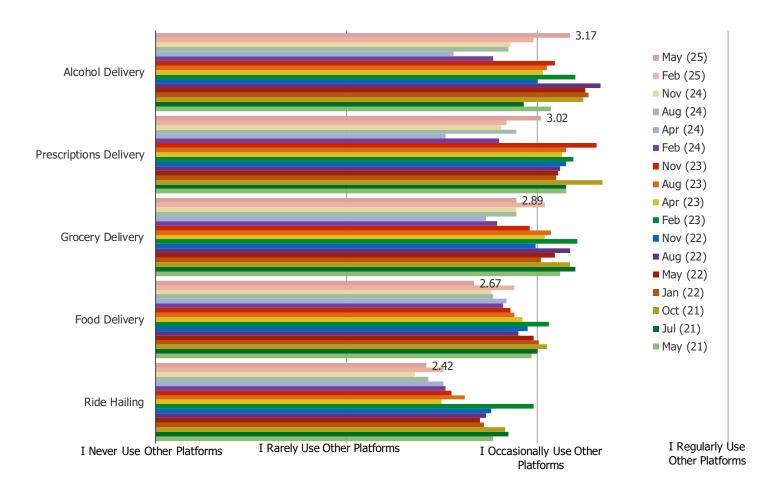

#### HAVE YOU EVER USED ANY OF THE FOLLOWING APPS/PLATFORMS? SELECT ALL THAT APPLY

HOW OFTEN WOULD YOU SAY YOU CURRENTLY USE EACH OF THE FOLLOWING?

Posed to all respondents who use each of the below.

HOW WOULD YOU RATE THE USER EXPERIENCE WHEN INTERACTING WITH THE FOLLOWING?