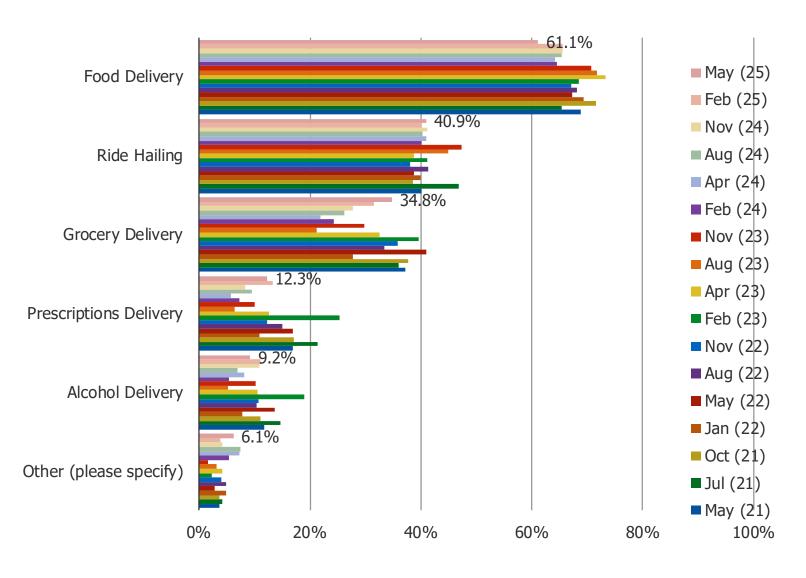

#### WHICH OF THE FOLLOWING DO YOU USE UBER / UBER EATS FOR?

Posed to respondents who have used Uber and/or Uber Eats.