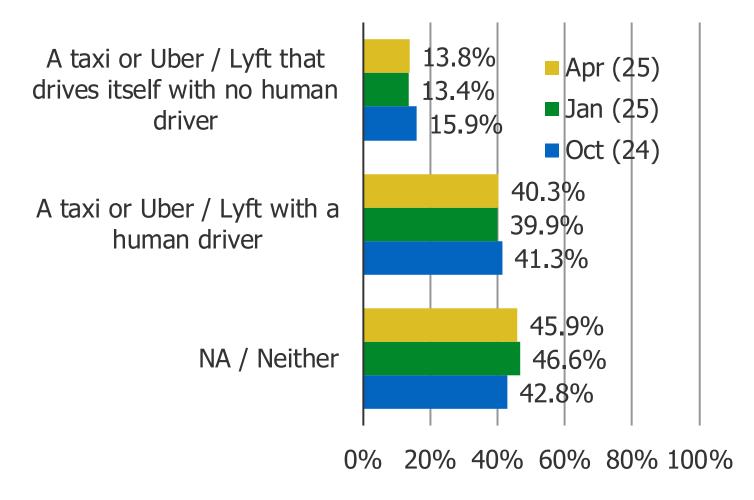

# PLATFORM DYNAMICS

FOR PERSONAL USE ONLY-DO NOT FORWARD OR REDISTRIBUTE

HOW MUCH TRUST WOULD YOU HAVE IN USING A ROBOTAXI SERVICE? IE - LIKE UBER OR LYFT, BUT A DRIVER-LESS CAR.

IF IT WAS THE SAME PRICE, WHICH WOULD YOU PREFER?