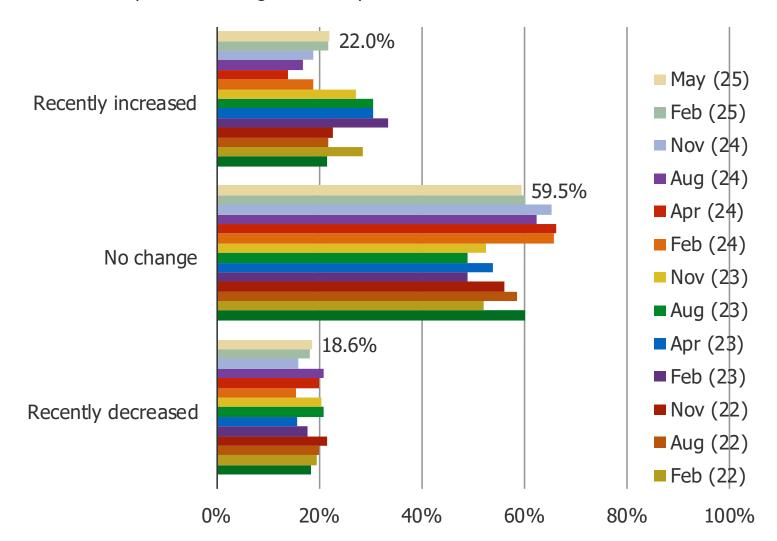

### WHICH OF THE FOLLOWING TYPES OF BETS DO YOU TYPICALLY MAKE? SELECT ALL THAT APPLY



# WHICH OF THE FOLLOWING TYPES OF BETS DO YOU EXPECT TO INCREASE YOUR USAGE OF GOING FORWARD?



# WHICH OF THE FOLLOWING TYPES OF BETS DO YOU EXPECT TO DECREASE YOUR USAGE OF GOING FORWARD?



TYPES GAMBLERS EXPECT TO INCREASE USAGE OF, MINUS TYPES GAMBLERS EXPECT TO DECREASE USAGE OF...



#### IF YOU COULD ONLY CHOOSE ONE TYPE OF BET TO BE ABLE TO MAKE, WHICH WOULD YOU PICK?



**GAMBLING** 

#### WHICH OF THE FOLLOWING BEST DESCRIBES YOU...

## Posed to all respondents.



Age breakdowns of respondents who selected each of the following in the chart above...



### HOW OFTEN DO YOU WATCH SPORTS?



#### DO YOU EVER GAMBLE ON SPORTS?



### HAVE YOU RECENTLY CHANGED HOW OFTEN YOU GAMBLE ON SPORTS?



# GOING FORWARD, DO YOU EXPECT THAT YOU WILL INCREASE OR DECREASE HOW OFTEN YOU GAMBLE ON SPORTS?



#### IS GAMBLING ON SPORTS LEGAL IN THE STATE THAT YOU LIVE IN?



#### WHEN DID YOU START GAMBLING ON SPORTS?



#### WHICH IS YOUR PREFERENCE FOR GAMBLING ON SPORTS?



#### WHICH IS YOUR PREFERENCE FOR GAMBLING ON SPORTS?

Posed to all respondents who gamble on sports more often than never and only use one ap p to gamble on sports.



#### HOW MANY SPORTS GAMBLING APPS DO YOU USE?



### WHAT SPORTS DO YOU GAMBLE ON? (SELECT ALL THAT APPLY)



#### WOULD YOU CONSIDER GAMBLING ON SPORTS IN THE FUTURE?

Posed to all respondents who do not currently gamble on sports.



# IF SPORTS GAMBLING BECAME LEGAL IN YOUR STATE, WOULD YOU BE INTERESTED IN GAMBLING ON SPORTS?

Posed to respondents wh