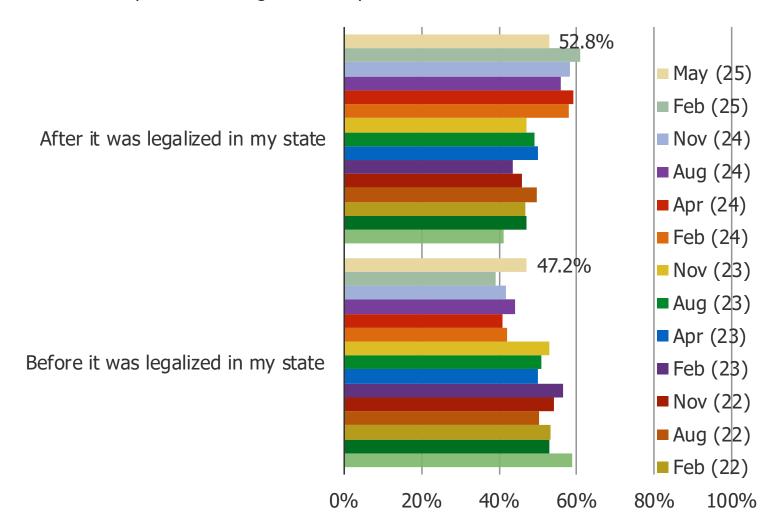

S OF BETS DO YOU EXPECT TO DECREASE YOUR USAGE OF GOING FORWARD?



TYPES GAMBLERS EXPECT TO INCREASE USAGE OF, MINUS TYPES GAMBLERS EXPECT TO DECREASE USAGE OF...



#### IF YOU COULD ONLY CHOOSE ONE TYPE OF BET TO BE ABLE TO MAKE, WHICH WOULD YOU PICK?



**GAMBLING** 

#### WHICH OF THE FOLLOWING BEST DESCRIBES YOU...

## Posed to all respondents.



Age breakdowns of respondents who selected each of the following in the chart above...



### HOW OFTEN DO YOU WATCH SPORTS?



#### DO YOU EVER GAMBLE ON SPORTS?



### HAVE YOU RECENTLY CHANGED HOW OFTEN YOU GAMBLE ON SPORTS?



# GOING FORWARD, DO YOU EXPECT THAT YOU WILL INCREASE OR DECREASE HOW OFTEN YOU GAMBLE ON SPORTS?



#### IS GAMBLING ON SPORTS LEGAL IN THE STATE THAT YOU LIVE IN?



#### WHEN DID YOU START GAMBLING ON SPORTS?



#### WHICH IS YOUR PREFERENCE FOR GAMBLING ON SPORTS?



#### WHICH IS YOUR PREFERENCE FOR GAMBLING ON SPORTS?

Posed to all respondents who gamble on sports more often than never and only use one ap p to gamble on sports.



#### HOW MANY SPORTS GAMBLING APPS DO YOU USE?



### WHAT SPORTS DO YOU GAMBLE ON? (SELECT ALL THAT APPLY)



#### WOULD YOU CONSIDER GAMBLING ON SPORTS IN THE FUTURE?

Posed to all respondents who do not currently gamble on sports.



# IF SPORTS GAMBLING BECAME LEGAL IN YOUR STATE, WOULD YOU BE INTERESTED IN GAMBLING ON SPORTS?

Posed to respondents who either said sports gambling is not legal in their state or they don't know if sports gambling is legal in their state.



## ARE YOU FAMILIAR WITH ANY OF THE FOLLOWING SITES/APPS?



#### DO YOU HAVE ANY OF THE FO