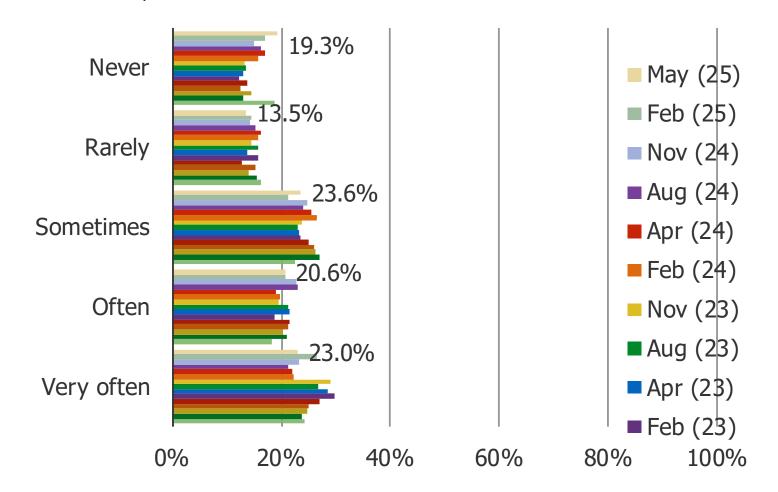

**RECENTLY ADDED QUESTIONS** 

#### WHICH OF THE FOLLOWING TYPES OF BETS DO YOU TYPICALLY MAKE? SELECT ALL THAT APPLY



# WHICH OF THE FOLLOWING TYPES OF BETS DO YOU EXPECT TO INCREASE YOUR USAGE OF GOING FORWARD?



# WHICH OF THE FOLLOWING TYPES OF BETS DO YOU EXPECT TO DECREASE YOUR USAGE OF GOING FORWARD?



TYPES GAMBLERS EXPECT TO INCREASE USAGE OF, MINUS TYPES GAMBLERS EXPECT TO DECREASE USAGE OF...



#### IF YOU COULD ONLY CHOOSE ONE TYPE OF BET TO BE ABLE TO MAKE, WHICH WOULD YOU PICK?



**GAMBLING** 

#### WHICH OF THE FOLLOWING BEST DESCRIBES YOU...

## Posed to all respondents.



Age breakdowns of respondents who selected each of the following in the chart above...



### HOW OFTEN DO YOU WATCH SPORTS?



#### DO YOU EVER GAMBLE ON SPORTS?



### HAVE YOU RECENTLY CHANGED HOW OFTEN YOU GAMBLE ON SPORTS?



# GOING FORWARD, DO YOU EXPECT THAT YOU WILL INCREASE OR DECREASE HOW OFTEN YOU GAMBLE ON SPORTS?



#### IS GAMBLING ON SPORTS LEGAL IN THE STATE THAT YOU LIVE IN?



#### WHEN DID YOU START GAMBLING ON SPORTS?



#### WHICH IS YOUR PREFERENCE FOR GAMBLING ON SPORTS?



#### WHICH IS YOUR PREFERENCE FOR GAMBLING ON SPORTS?

Posed to all respondents who gamble on sports more often than never and only use one ap p to gamble on sports.



#### HOW MANY SPORTS GAMBLING APPS DO YOU USE?



### WHAT SPORTS DO YOU GAMBLE ON? (SELECT ALL THAT APPLY)



#### WOULD YOU CONSIDER GAMBLING ON SPORTS IN THE FUTURE?

Posed to all respondents who do not currently gamble on sports.



# IF SPORTS GAMBL