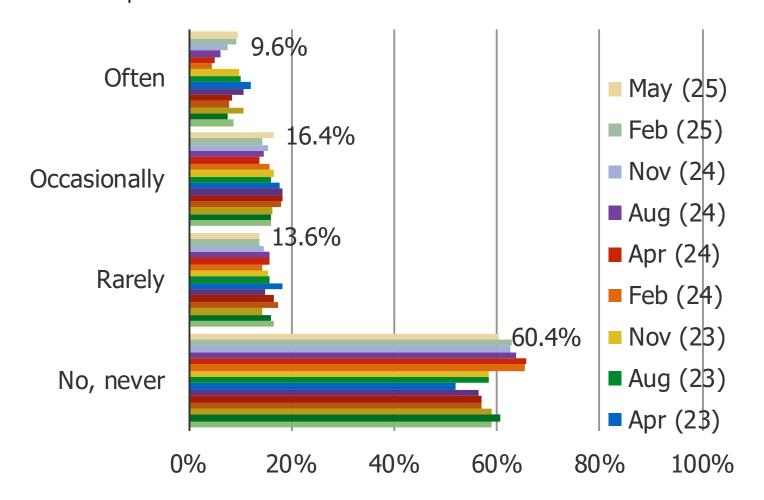

**RECENTLY ADDED QUESTIONS** 

#### WHICH OF THE FOLLOWING TYPES OF BETS DO YOU TYPICALLY MAKE? SELECT ALL THAT APPLY



# WHICH OF THE FOLLOWING TYPES OF BETS DO YOU EXPECT TO INCREASE YOUR USAGE OF GOING FORWARD?



# WHICH OF THE FOLLOWING TYPES OF BETS DO YOU EXPECT TO DECREASE YOUR USAGE OF GOING FORWARD?



TYPES GAMBLERS EXPECT TO INCREASE USAGE OF, MINUS TYPES GAMBLERS EXPECT TO DECREASE USAGE OF...



#### IF YOU COULD ONLY CHOOSE ONE TYPE OF BET TO BE ABLE TO MAKE, WHICH WOULD YOU PICK?



**GAMBLING** 

#### WHICH OF THE FOLLOWING BEST DESCRIBES YOU...

## Posed to all respondents.



Age breakdowns of respondents who selected each of the following in the chart above...



### HOW OFTEN DO YOU WATCH SPORTS?



#### DO YOU EVER GAMBLE ON SPORTS?



### HAVE YOU RECENTLY CHANGED HOW OFTEN YOU GAMBLE ON SPORTS?



# GOING FORWARD, DO YOU EXPECT THAT YOU WILL INCREASE OR DECREASE HOW OFTEN YOU GAMBLE ON SPORTS?



#### IS GAMBLING ON SPORTS LEGAL IN THE STATE THAT YOU LIVE IN?



#### WHEN DID YOU START GAMBLING ON SPORTS?



#### WHICH IS YOUR PREFERENCE FOR GAMBLING ON SPORTS?



#### WHICH IS YOUR PREFERENCE FOR GAMBLING ON SPORTS?

Posed to all respondents who gamble on sports more often than never and only use one ap p to gamble on sports.



#### HOW MANY SPORTS GAMBLING APPS DO YOU USE?



### WHAT SPORTS DO YOU GAMBLE ON? (SELECT ALL THAT APPLY)



#### WOULD YOU CONSIDER GAMBLING ON SPORTS IN THE FUTURE?

Posed to all respondents who do not currently gamble on sports.



# IF SPORTS GAMBLING BECAME LEGAL IN YOUR STATE, WOULD