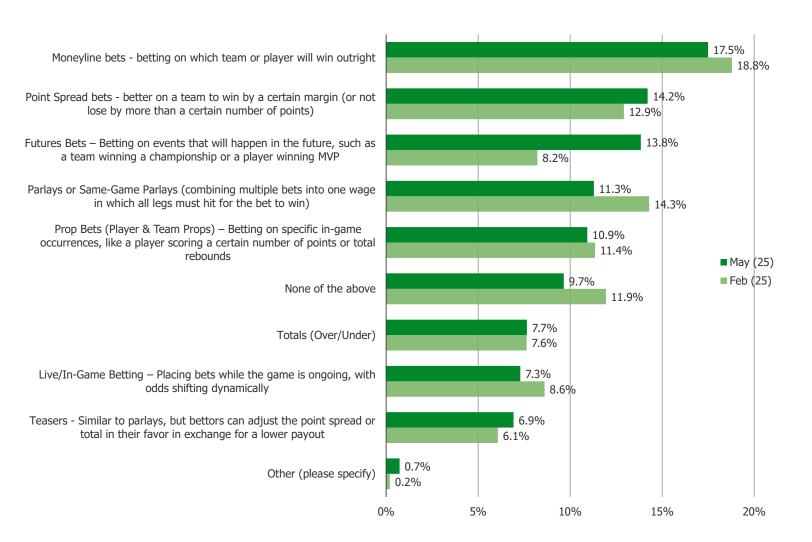

#### WHICH OF THE FOLLOWING TYPES OF BETS DO YOU TYPICALLY MAKE? SELECT ALL THAT APPLY