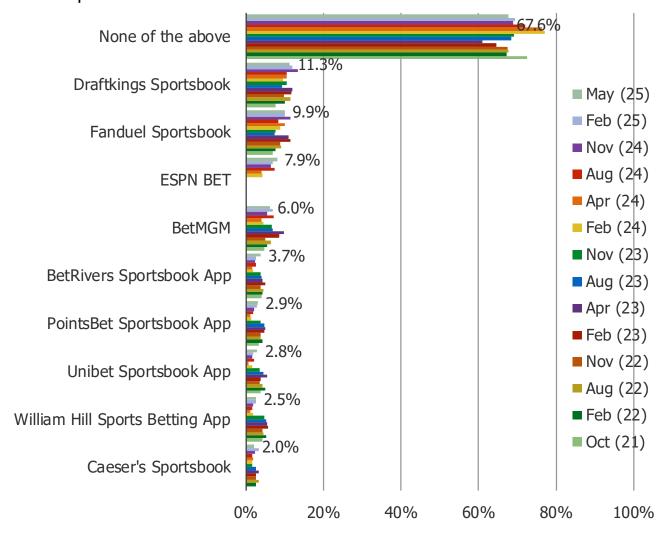

#### DO YOU HAVE ANY OF THE FOLLOWING DOWNLOADED ON YOUR PHONE?

## Posed to all respondents.