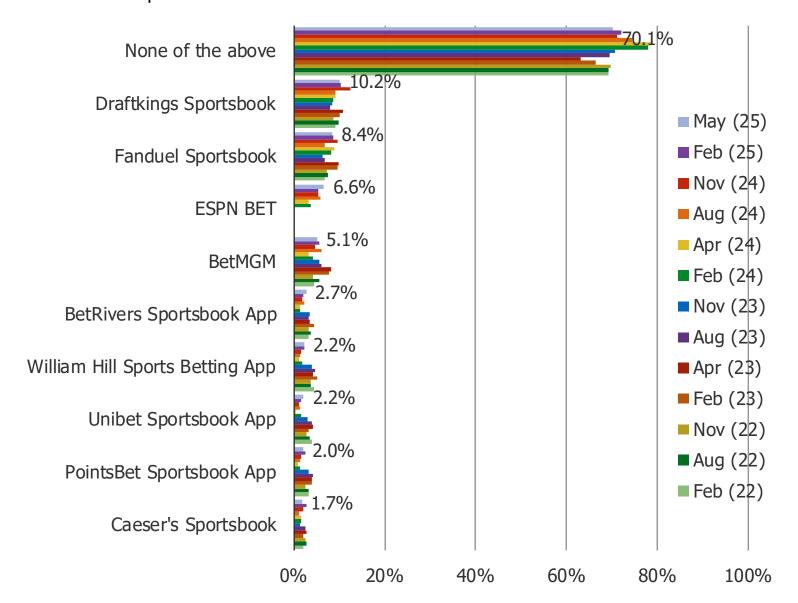

## HAVE YOU EVER PLACED A BET ON ANY OF THE FOLLOWING APPS? (SELECT ALL THAT APPLY)