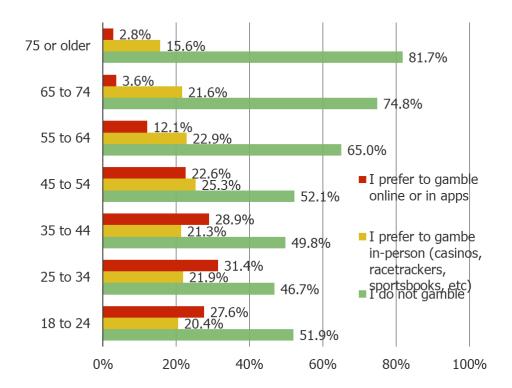

## Posed to all respondents.

Age breakdowns of respondents who selected each of the following in the chart above...