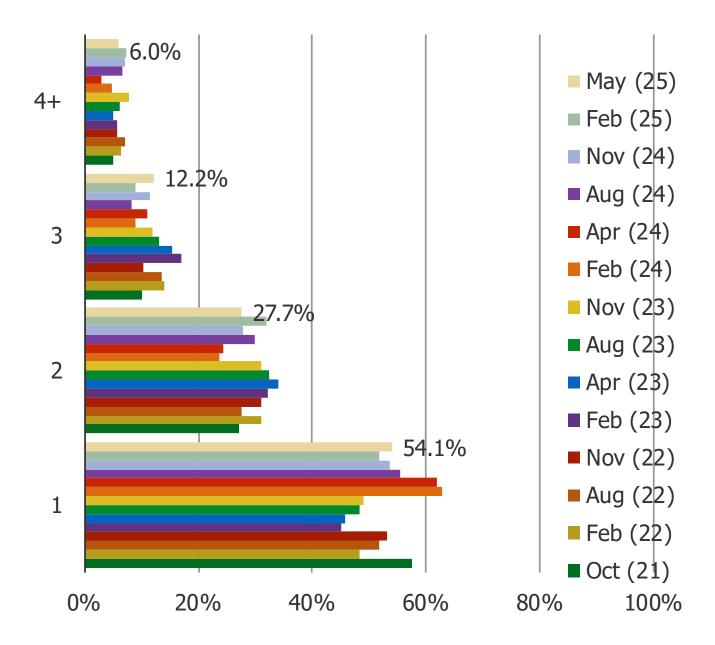

# WHICH OF THE FOLLOWING BEST DESCRIBES YOU...

## Posed to all respondents.



Age breakdowns of respondents who selected each of the following in the chart above...



### HOW OFTEN DO YOU WATCH SPORTS?



#### DO YOU EVER GAMBLE ON SPORTS?



### HAVE YOU RECENTLY CHANGED HOW OFTEN YOU GAMBLE ON SPORTS?



# GOING FORWARD, DO YOU EXPECT THAT YOU WILL INCREASE OR DECREASE HOW OFTEN YOU GAMBLE ON SPORTS?



#### IS GAMBLING ON SPORTS LEGAL IN THE STATE THAT YOU LIVE IN?



#### WHEN DID YOU START GAMBLING ON SPORTS?



#### WHICH IS YOUR PREFERENCE FOR GAMBLING ON SPORTS?



#### WHICH IS YOUR PREFERENCE FOR GAMBLING ON SPORTS?

Posed to all respondents who gamble on sports more often than never and only use one ap p to gamble on sports.



#### HOW MANY SPORTS GAMBLING APPS DO YOU USE?



### WHAT SPORTS DO YOU GAMBLE ON? (SELECT ALL THAT APPLY)



#### WOULD YOU CONSIDER GAMBLING ON SPORTS IN THE FUTURE?

Posed to all respondents who do not currently gamble on sports.



# IF SPORTS GAMBLING BECAME LEGAL IN YOUR STATE, WOULD YOU BE INTERESTED IN GAMBLING ON SPORTS?

Posed to respondents who either said sports gambling is not legal in their state or they don't know if sports gambling is legal in their state.



## ARE YOU FAMILIAR WITH ANY OF THE FOLLOWING SITES/APPS?



#### DO YOU HAVE ANY OF THE FOLLOWING DOWNLOADED ON YOUR PHONE?

## Posed to all respondents.



# Cross-over between downloaded apps...

#### Also uses...

|                                 | Draftkings | Fanduel    |        | William Hill<br>Sports Betting | PointsBet<br>Sportsbook | Unibet<br>Sportsboo