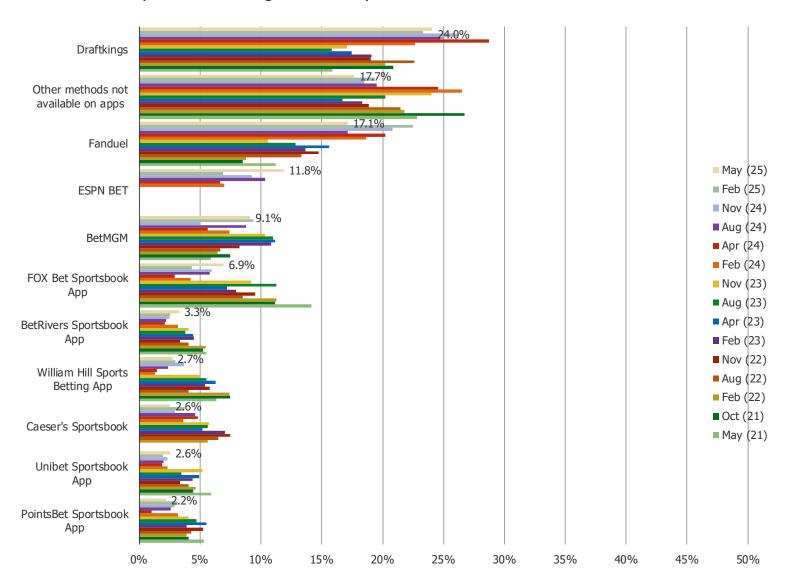

## HAVE YOU EVER PLACED A BET ON ANY OF THE FOLLOWING APPS? (SELECT ALL THAT APPLY)