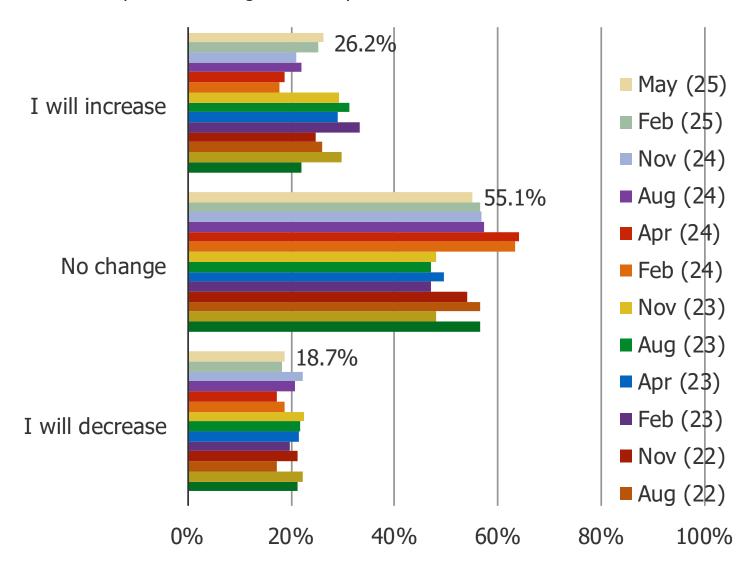

# GOING FORWARD, DO YOU EXPECT THAT YOU WILL INCREASE OR DECREASE HOW OFTEN YOU GAMBLE ON SPORTS?