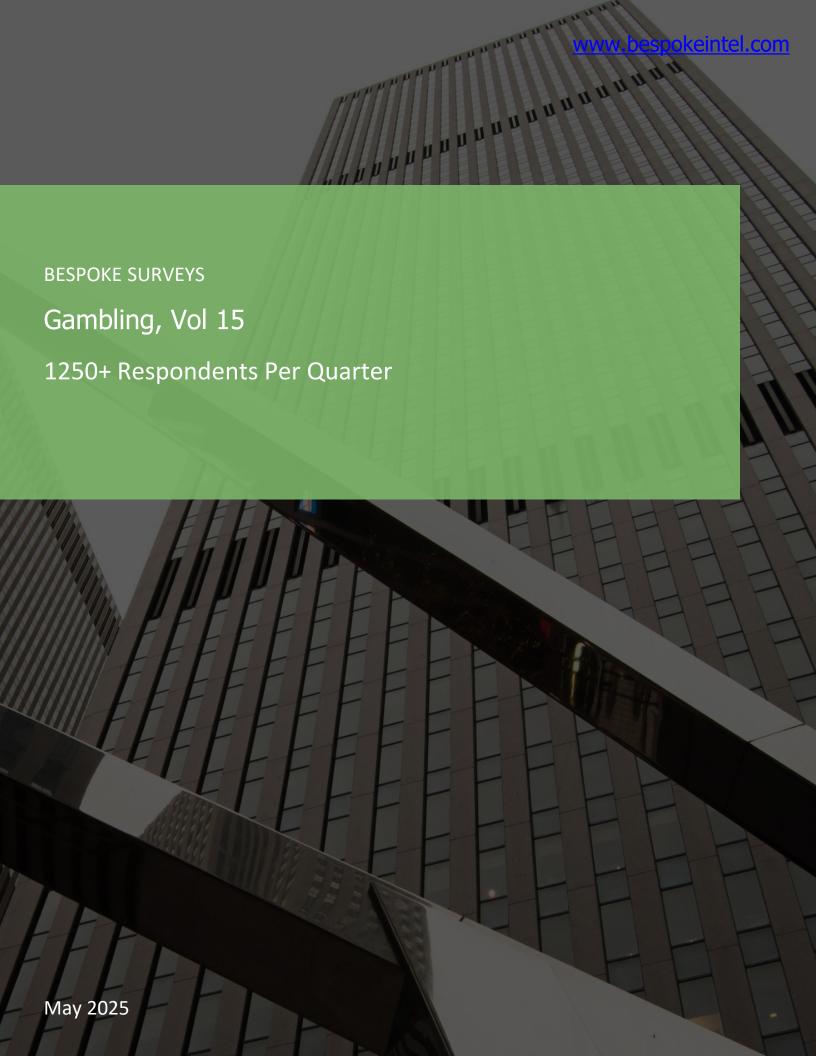

#### WHICH OF THE FOLLOWING TYPES OF BETS DO YOU TYPICALLY MAKE? SELECT ALL THAT APPLY