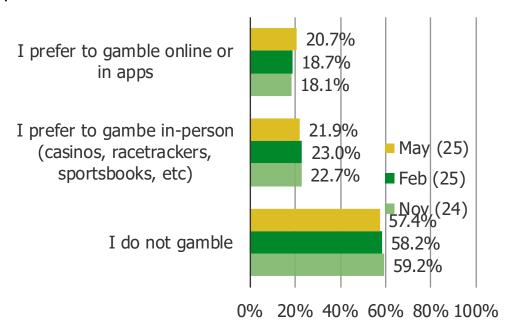

**RECENTLY ADDED QUESTIONS** 

#### WHICH OF THE FOLLOWING TYPES OF BETS DO YOU TYPICALLY MAKE? SELECT ALL THAT APPLY



# WHICH OF THE FOLLOWING TYPES OF BETS DO YOU EXPECT TO INCREASE YOUR USAGE OF GOING FORWARD?



# WHICH OF THE FOLLOWING TYPES OF BETS DO YOU EXPECT TO DECREASE YOUR USAGE OF GOING FORWARD?



TYPES GAMBLERS EXPECT TO INCREASE USAGE OF, MINUS TYPES GAMBLERS EXPECT TO DECREASE USAGE OF...



#### IF YOU COULD ONLY CHOOSE ONE TYPE OF BET TO BE ABLE TO MAKE, WHICH WOULD YOU PICK?



**GAMBLING** 

#### WHICH OF THE FOLLOWING BEST DESCRIBES YOU...

## Posed to all respondents.



Age breakdowns of respondents who selected each of the following in the chart above...



### HOW OFTEN DO YOU WATCH SPORTS?



#### DO YOU EVER GAMBLE ON SPORTS?



### HAVE YOU RECENTLY CHANGED HOW OFTEN YOU GAMBLE ON SPORTS?



# GOING FORWARD, DO YOU EXPECT THAT YOU WILL INCREASE OR DECREASE HOW OFTEN YOU GAMBLE ON SPORTS?



#### IS GAMBLING ON SPORTS LEGAL IN THE STATE THAT YOU LIVE IN?



#### WHEN DID YOU START GAMBLING ON SPORTS?



#### WHICH IS YOUR PREFERENCE FOR GAMBLING ON SPORTS?



#### WHICH IS YOUR PREFERENCE FOR GAMBLING ON SPORTS?

Posed to all respondents who gamble on sports more often than never and only use one ap p to gamble on sports.



#### HOW MANY SPORTS GAMBLING APPS DO YOU USE?



### WHAT SPORTS DO YOU GAMBLE ON? (SELECT ALL THAT APPLY)



#### WOULD YOU