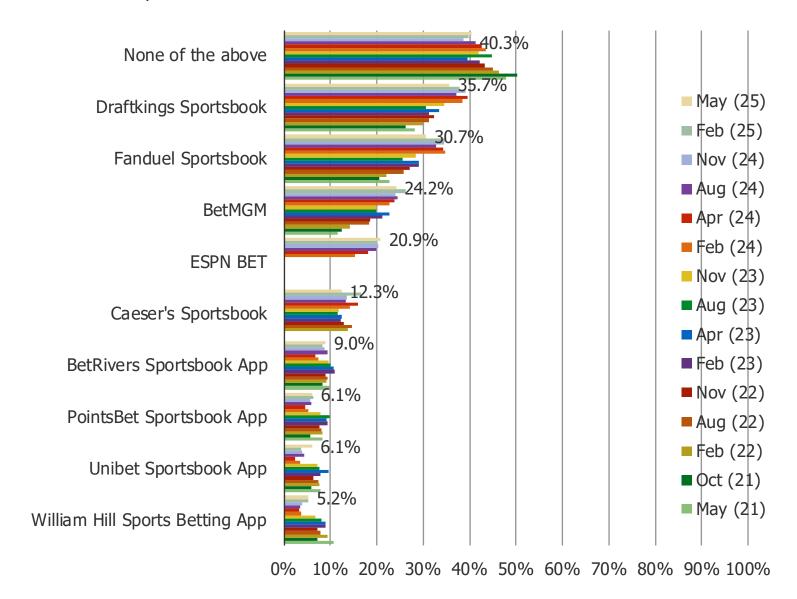

YOU START GAMBLING ON SPORTS?



#### WHICH IS YOUR PREFERENCE FOR GAMBLING ON SPORTS?



#### WHICH IS YOUR PREFERENCE FOR GAMBLING ON SPORTS?

Posed to all respondents who gamble on sports more often than never and only use one ap p to gamble on sports.



#### HOW MANY SPORTS GAMBLING APPS DO YOU USE?



### WHAT SPORTS DO YOU GAMBLE ON? (SELECT ALL THAT APPLY)



#### WOULD YOU CONSIDER GAMBLING ON SPORTS IN THE FUTURE?

Posed to all respondents who do not currently gamble on sports.



# IF SPORTS GAMBLING BECAME LEGAL IN YOUR STATE, WOULD YOU BE INTERESTED IN GAMBLING ON SPORTS?

Posed to respondents who either said sports gambling is not legal in their state or they don't know if sports gambling is legal in their state.



## ARE YOU FAMILIAR WITH ANY OF THE FOLLOWING SITES/APPS?



#### DO YOU HAVE ANY OF THE FOLLOWING DOWNLOADED ON YOUR PHONE?

## Posed to all respondents.



# Cross-over between downloaded apps...

#### Also uses...

|                                 | Draftkings | Fanduel    |        | William Hill<br>Sports Betting | PointsBet<br>Sportsbook | Unibet<br>Sportsbook | BetRivers<br>Sportsbook |          | Caeser's   |     |
|---------------------------------|------------|------------|--------|--------------------------------|-------------------------|----------------------|-------------------------|----------|------------|-----|
| Has Downloaded                  | Sportsbook | Sportsbook | BetMGM | Арр                            | Арр                     | Арр                  | Арр                     | ESPN BET | Sportsbook | N=  |
| Draftkings S