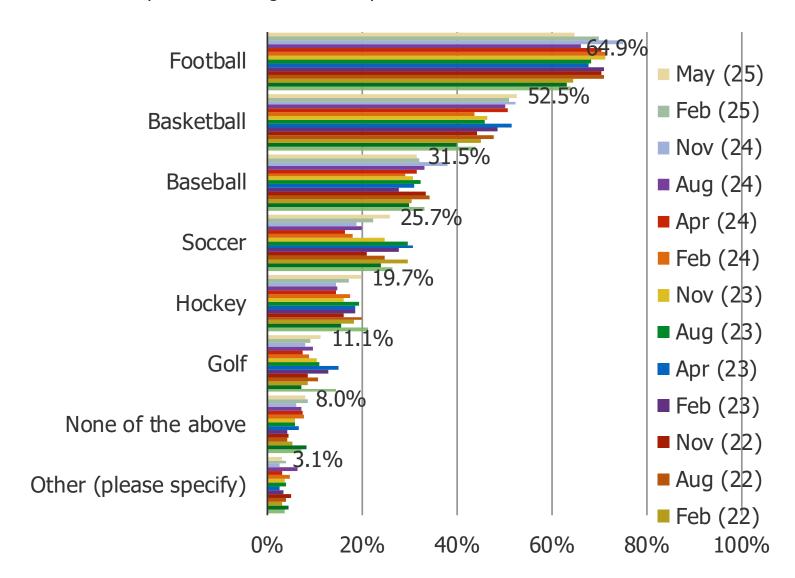

ll respondents.



Age breakdowns of respondents who selected each of the following in the chart above...



### HOW OFTEN DO YOU WATCH SPORTS?



#### DO YOU EVER GAMBLE ON SPORTS?



### HAVE YOU RECENTLY CHANGED HOW OFTEN YOU GAMBLE ON SPORTS?



# GOING FORWARD, DO YOU EXPECT THAT YOU WILL INCREASE OR DECREASE HOW OFTEN YOU GAMBLE ON SPORTS?



#### IS GAMBLING ON SPORTS LEGAL IN THE STATE THAT YOU LIVE IN?



#### WHEN DID YOU START GAMBLING ON SPORTS?



#### WHICH IS YOUR PREFERENCE FOR GAMBLING ON SPORTS?



#### WHICH IS YOUR PREFERENCE FOR GAMBLING ON SPORTS?

Posed to all respondents who gamble on sports more often than never and only use one ap p to gamble on sports.



#### HOW MANY SPORTS GAMBLING APPS DO YOU USE?



### WHAT SPORTS DO YOU GAMBLE ON? (SELECT ALL THAT APPLY)



#### WOULD YOU CONSIDER GAMBLING ON SPORTS IN THE FUTURE?

Posed to all respondents who do not currently gamble on sports.



# IF SPORTS GAMBLING BECAME LEGAL IN YOUR STATE, WOULD YOU BE INTERESTED IN GAMBLING ON SPORTS?

Posed to respondents who either said sports gambling is not legal in their state or they don't know if sports gambling is legal in their state.



## ARE YOU FAMILIAR WITH ANY OF THE FOLLOWING SITES/APPS?



#### DO YOU HAVE ANY OF THE FOLLOWING DOWNLOADED ON YOUR PHONE?

## Posed to all respondents.



# Cross-over between downloaded apps...

#### Also uses...

|                                 | Draftkings | Fanduel    |        | William Hill<br>Sports Betting | PointsBet<br>Sportsbook | Unibet<br>Sportsbook | BetRivers<br>Sportsbook |          | Caeser's   |     |
|