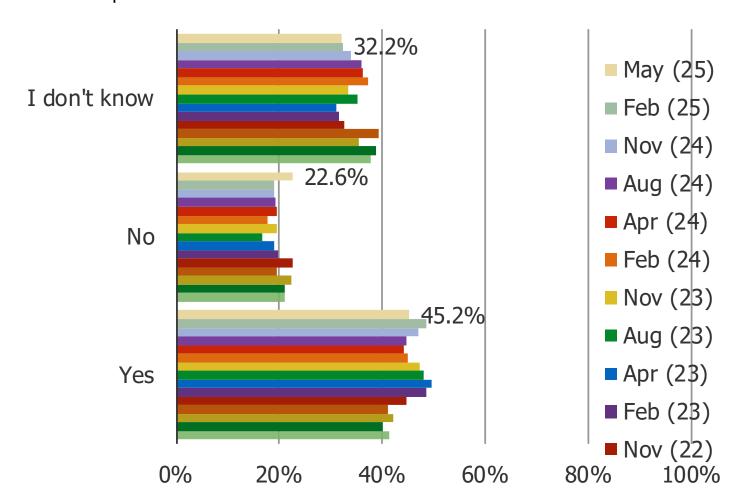

GOING FORWARD?



# WHICH OF THE FOLLOWING TYPES OF BETS DO YOU EXPECT TO DECREASE YOUR USAGE OF GOING FORWARD?



TYPES GAMBLERS EXPECT TO INCREASE USAGE OF, MINUS TYPES GAMBLERS EXPECT TO DECREASE USAGE OF...



#### IF YOU COULD ONLY CHOOSE ONE TYPE OF BET TO BE ABLE TO MAKE, WHICH WOULD YOU PICK?



**GAMBLING** 

#### WHICH OF THE FOLLOWING BEST DESCRIBES YOU...

## Posed to all respondents.



Age breakdowns of respondents who selected each of the following in the chart above...



### HOW OFTEN DO YOU WATCH SPORTS?



#### DO YOU EVER GAMBLE ON SPORTS?



### HAVE YOU RECENTLY CHANGED HOW OFTEN YOU GAMBLE ON SPORTS?



# GOING FORWARD, DO YOU EXPECT THAT YOU WILL INCREASE OR DECREASE HOW OFTEN YOU GAMBLE ON SPORTS?



#### IS GAMBLING ON SPORTS LEGAL IN THE STATE THAT YOU LIVE IN?



#### WHEN DID YOU START GAMBLING ON SPORTS?



#### WHICH IS YOUR PREFERENCE FOR GAMBLING ON SPORTS?



#### WHICH IS YOUR PREFERENCE FOR GAMBLING ON SPORTS?

Posed to all respondents who gamble on sports more often than never and only use one ap p to gamble on sports.



#### HOW MANY SPORTS GAMBLING APPS DO YOU USE?



### WHAT SPORTS DO YOU GAMBLE ON? (SELECT ALL THAT APPLY)



#### WOULD YOU CONSIDER GAMBLING ON SPORTS IN THE FUTURE?

Posed to all respondents who do not currently gamble on sports.



# IF SPORTS GAMBLING BECAME LEGAL IN YOUR STATE, WOULD YOU BE INTERESTED IN GAMBLING ON SPORTS?

Posed to respondents who either said sports gambling is not legal in their state or they don't know if sports gambling is legal in their state.



## ARE YOU FAMILIAR WITH ANY OF THE FOLLOWIN