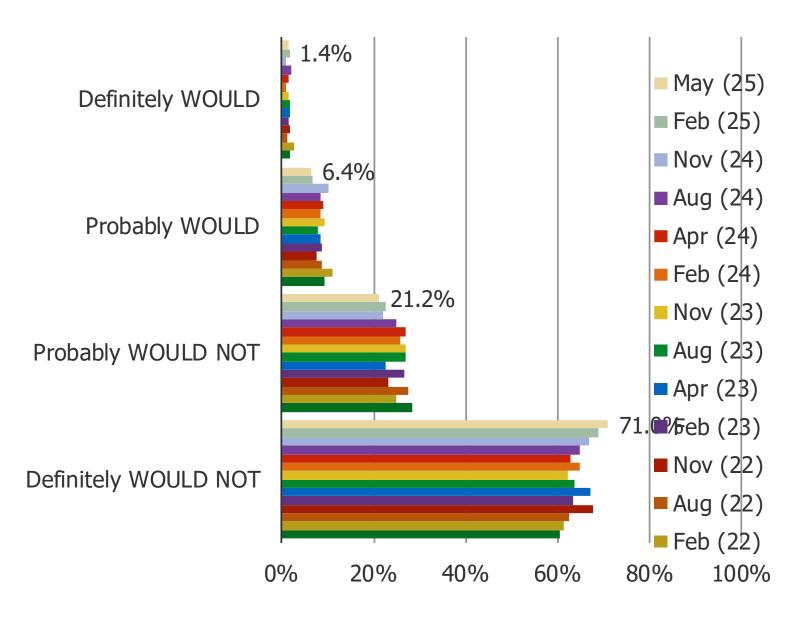

# IF SPORTS GAMBLING BECAME LEGAL IN YOUR STATE, WOULD YOU BE INTERESTED IN GAMBLING ON SPORTS?

Posed to respondents who either said sports gambling is not legal in their state or they don't know if sports gambling is legal in their state.