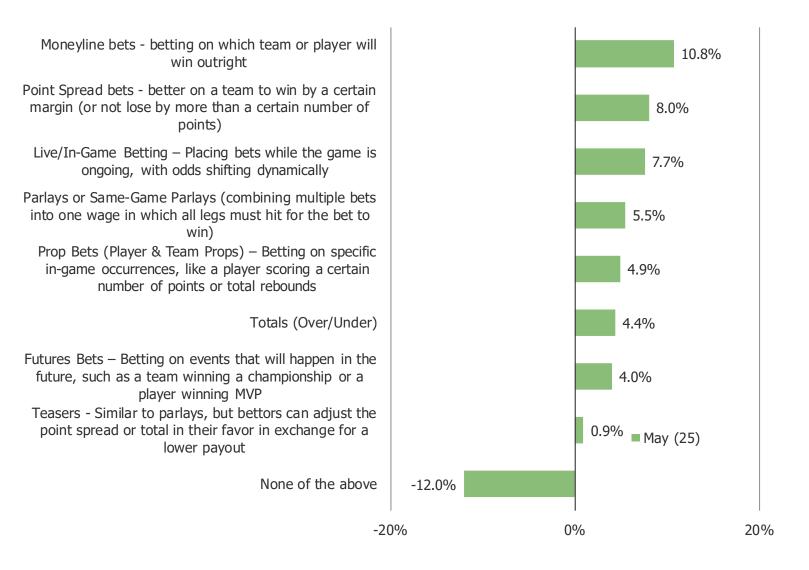

# WHICH OF THE FOLLOWING TYPES OF BETS DO YOU EXPECT TO DECREASE YOUR USAGE OF GOING FORWARD?

TYPES GAMBLERS EXPECT TO INCREASE USAGE OF, MINUS TYPES GAMBLERS EXPECT TO DECREASE USAGE OF...