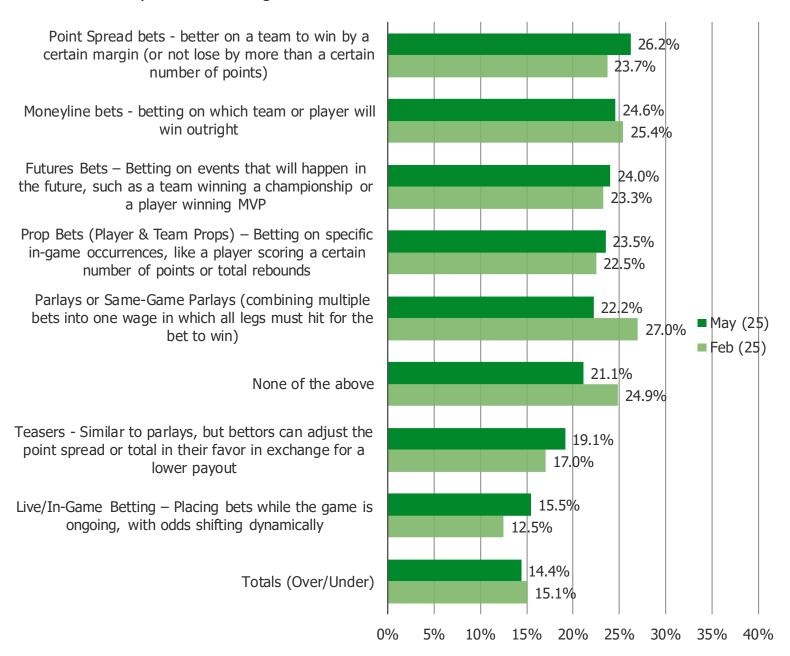

# WHICH OF THE FOLLOWING TYPES OF BETS DO YOU EXPECT TO DECREASE YOUR USAGE OF GOING FORWARD?

TYPES GAMBLERS EXPECT TO INCREASE USAGE OF, MINUS TYPES GAMBLERS EXPECT TO DECREASE USAGE OF...