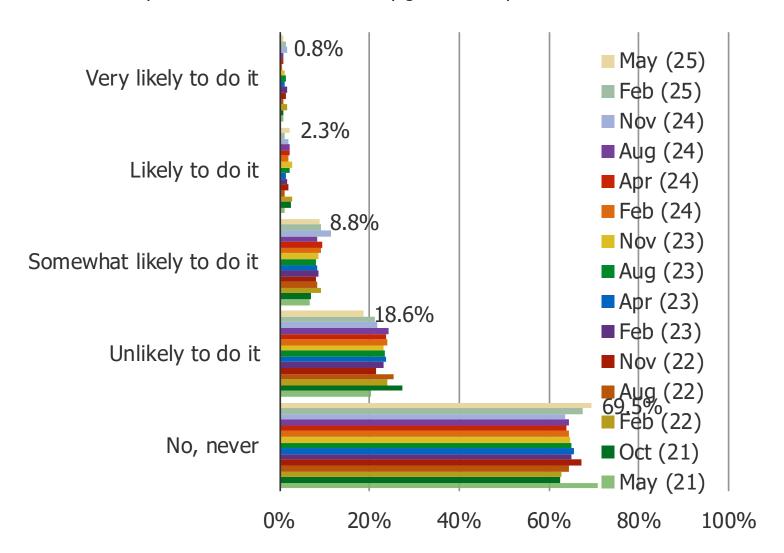

#### WOULD YOU CONSIDER GAMBLING ON SPORTS IN THE FUTURE?

Posed to all respondents who do not currently gamble on sports.