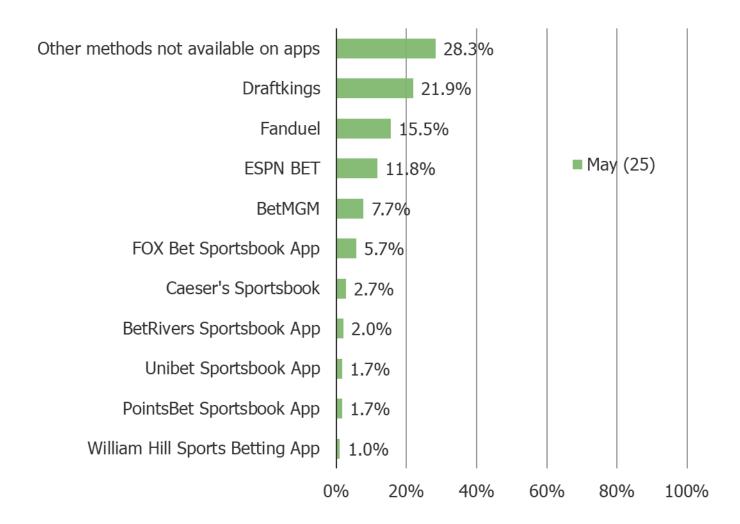

## HAVE YOU EVER PLACED A BET ON ANY OF THE FOLLOWING APPS? (SELECT ALL THAT APPLY)