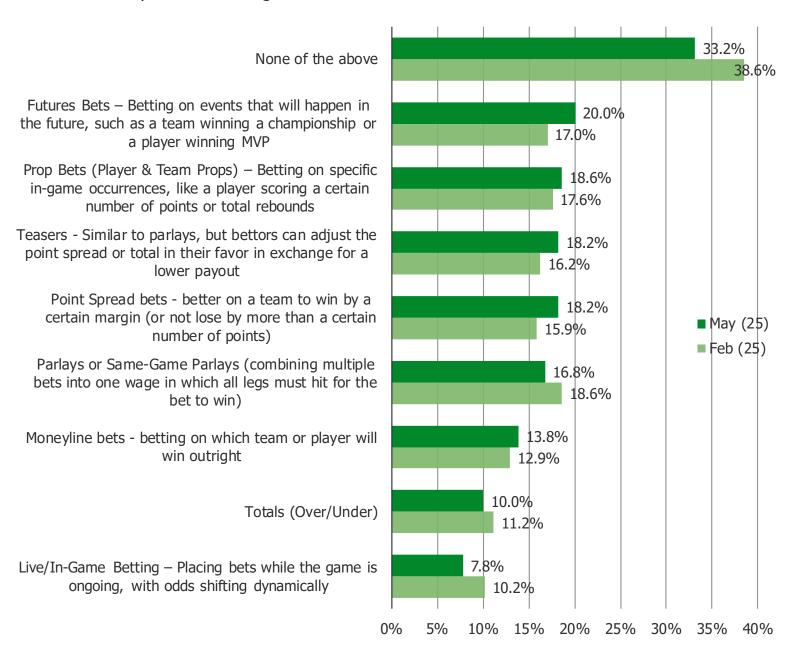

#### IF YOU COULD ONLY CHOOSE ONE TYPE OF BET TO BE ABLE TO MAKE, WHICH WOULD YOU PICK?

**GAMBLING** 