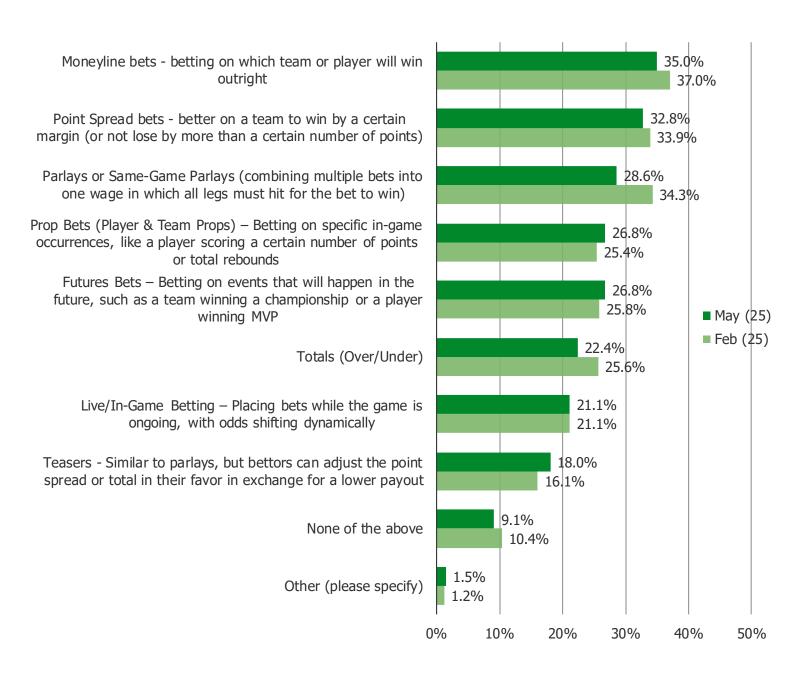

# WHICH OF THE FOLLOWING TYPES OF BETS DO YOU EXPECT TO INCREASE YOUR USAGE OF GOING FORWARD?