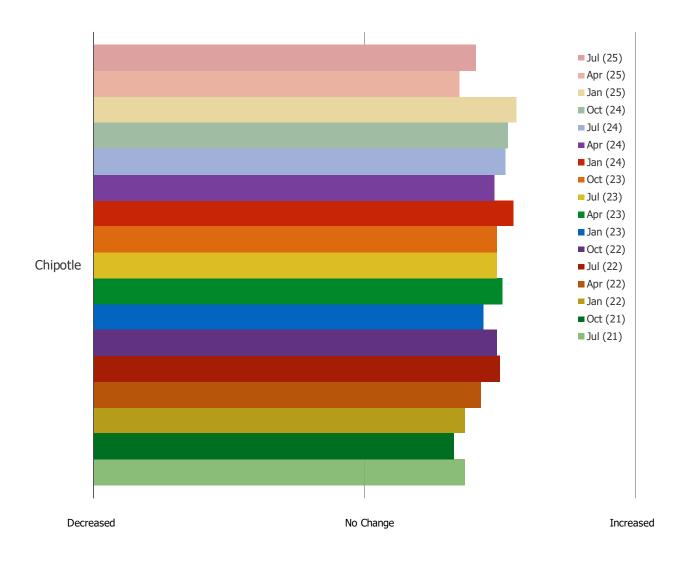

#### HAVE YOU NOTICED ANY MENU CHANGES RECENTLY AT CHIPOTLE?

HAVE YOU NOTICED ANY CHANGES TO MENU PRICES AT CHIPOTLE RECENTLY?