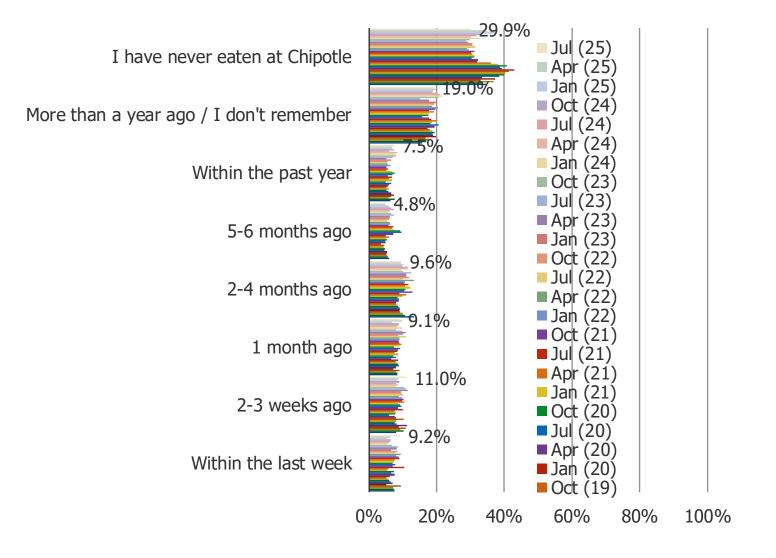

THE FOLLOWING BEST DESCRIBES HOW YOU VIEW CHIPOTLE FROM A PRICING POINT OF VIEW?



## CHIPOTLE: MENU ITEMS

#### HAVE YOU NOTICED ANY MENU CHANGES RECENTLY AT CHIPOTLE?



HAVE YOU NOTICED ANY CHANGES TO MENU PRICES AT CHIPOTLE RECENTLY?



## CHIPOTLE: TRAFFIC TRENDS AND ENGAGEMENT

% OF CONSUMERS WHO SAID THEY WENT TO CHIPOTLE IN THE PAST MONTH... (MONTHLY SURVEY TRACKER)

#### Posed to all respondents.



Jul (14) Jul (15) Jul (15) Jul (15) Jul (15) Jul (15) Jul (15) Jul (16) Jul (17) Jul (20) Jul (21) Jul (22) Jul (23) Jul (23) Jul (24) Jul (24) Jul (24) Jul (25) Jul (25) Jul (25)

# DO YOU USE CHIPOTLE REGULARLY OR OCCASIONALLY FOR IN-RESTAURANT DINING OR TAKEOUT/DELIVERY? (% YES)

Posed to all respondents.



#### WHEN IS THE LAST TIME YOU ATE CHIPOTLE?

Posed to all respondents.



#### WHEN DO YOU THINK YOU WILL GET CHIPOTLE NEXT?

Posed to Chipotle customers that visited in the past year.



## CHIPOTLE: ORDERING METHODS

THINKING ABOUT THE LAST TIME YOU HAD CHIPOTLE, DID YOU...

Posed to Chipotle customers that visited in the past year.



### **BESPOKE Surveys** Chipotle | July 2025

HOW OFTEN DO YOU ORDER CHIPOTLE ONLINE OR THROUGH THE CHIPOTLE MOBILE APP?

Posed to Chipotle customers that visited in the past year.



## CHIPOTLE: SATISFACTION AND CATALYSTS

THINKING ABOUT THE LAST TIME YOU HAD CHIPOTLE, HOW SATISFIED WERE YOU WITH THE OVERALL EXPERIENCE AT CHIPOTLE?

Posed to Chipotle customers.



#### WHAT ARE THE MAIN REASONS THAT CHARACTERIZE WHY YOU WOULD USUALLY GO TO CHIPOTLE?

Posed to respondents who have eaten Chipotle in the past year.