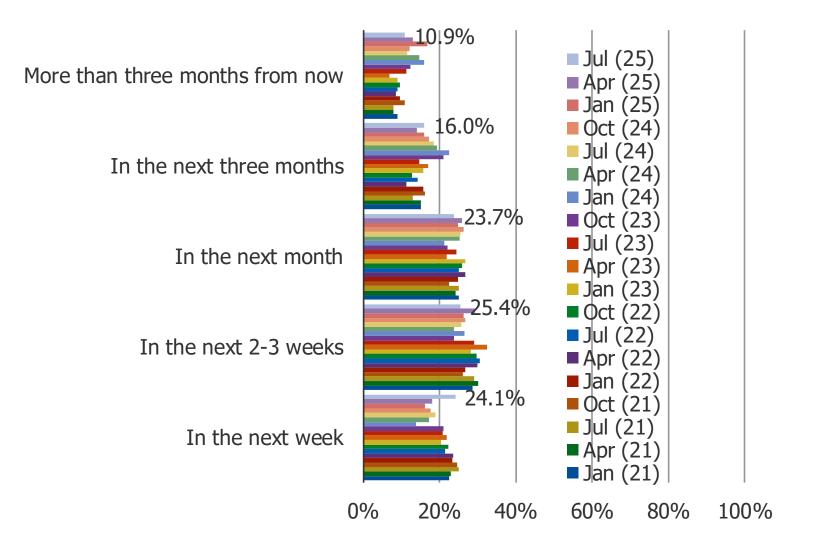

#### WHEN DO YOU THINK YOU WILL GET CHIPOTLE NEXT?

Posed to Chipotle customers that visited in the past year.