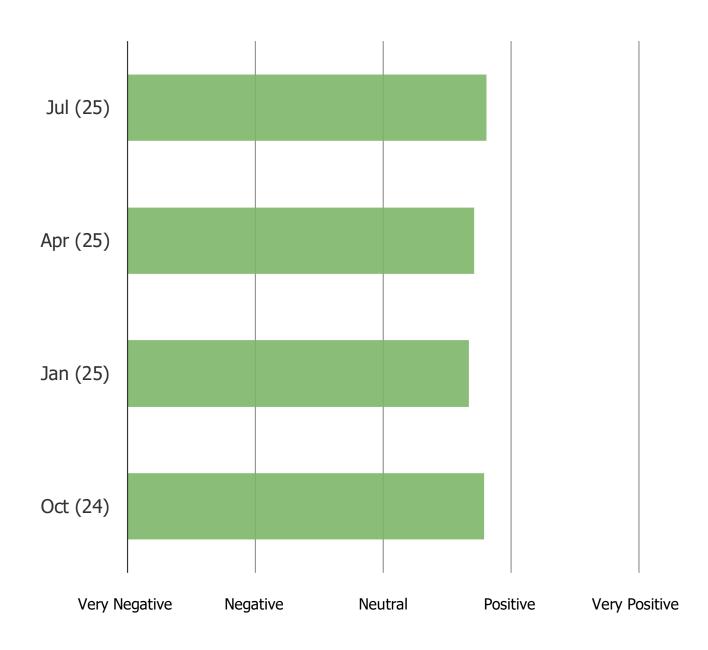

## **NEW QUESTIONS**

THINKING OF WHEN YOU MOST RECENTLY HAD CHIPOTLE, HOW SATISFIED WERE YOU WITH THE VALUE?

WHICH OF THE FOLLOWING BEST DESCRIBES HOW YOU VIEW CHIPOTLE FROM A PRICING POINT OF VIEW?