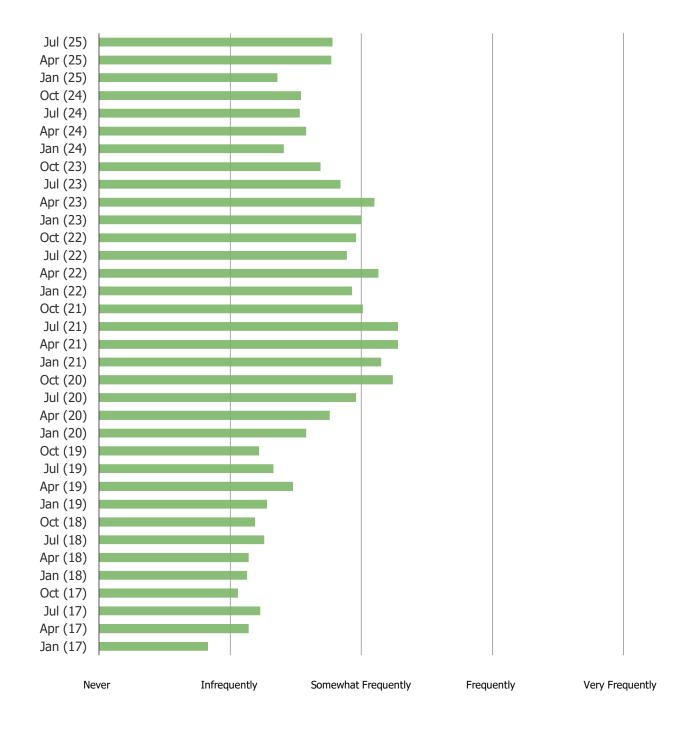

### **BESPOKE Surveys** Chipotle | July 2025

HOW OFTEN DO YOU ORDER CHIPOTLE ONLINE OR THROUGH THE CHIPOTLE MOBILE APP?

Posed to Chipotle customers that visited in the past year.