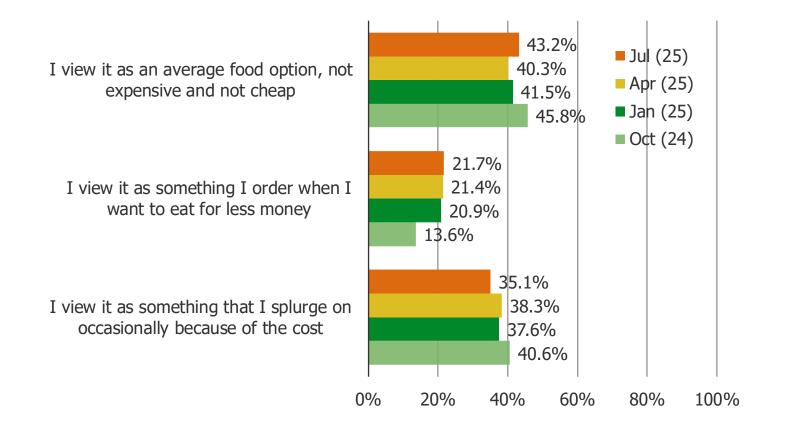

## **NEW QUESTIONS**

THINKING OF WHEN YOU MOST RECENTLY HAD CHIPOTLE, HOW SATISFIED WERE YOU WITH THE VALUE?

WHICH OF THE FOLLOWING BEST DESCRIBES HOW YOU VIEW CHIPOTLE FROM A PRICING POINT OF VIEW?