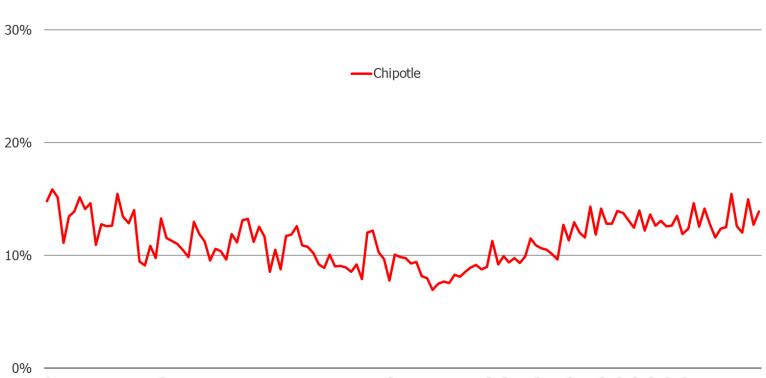

## CHIPOTLE: TRAFFIC TRENDS AND ENGAGEMENT

% OF CONSUMERS WHO SAID THEY WENT TO CHIPOTLE IN THE PAST MONTH... (MONTHLY SURVEY TRACKER)

#### Posed to all respondents.

Jul (14) Jul (15) Jul (15) Jul (15) Jul (15) Jul (15) Jul (15) Jul (16) Jul (17) Jul (20) Jul (21) Jul (22) Jul (23) Jul (23) Jul (24) Jul (24) Jul (24) Jul (25) Jul (25) Jul (25)