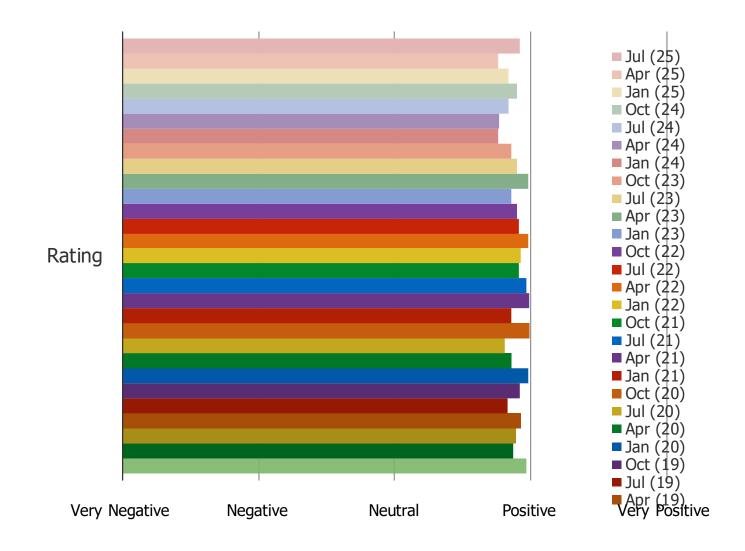

## CHIPOTLE: SATISFACTION AND CATALYSTS

THINKING ABOUT THE LAST TIME YOU HAD CHIPOTLE, HOW SATISFIED WERE YOU WITH THE OVERALL EXPERIENCE AT CHIPOTLE?

Posed to Chipotle customers.