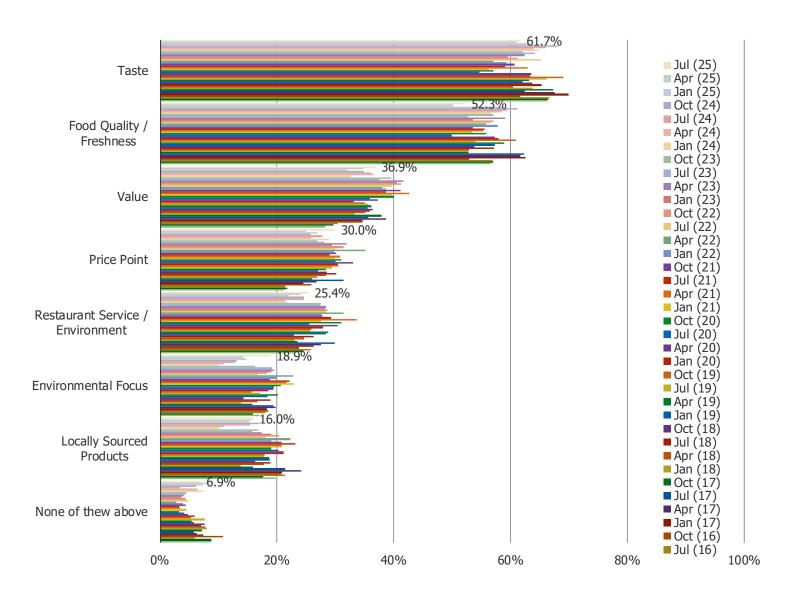

#### WHAT ARE THE MAIN REASONS THAT CHARACTERIZE WHY YOU WOULD USUALLY GO TO CHIPOTLE?

Posed to respondents who have eaten Chipotle in the past year.