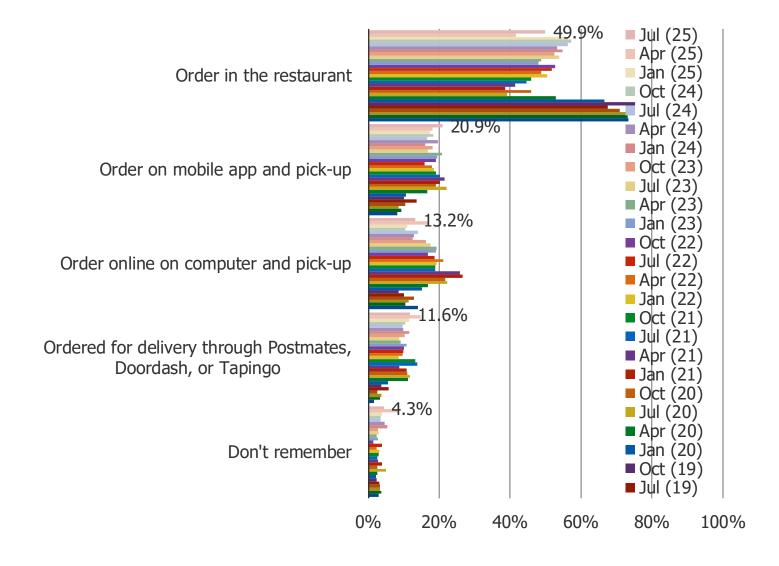

## CHIPOTLE: ORDERING METHODS

THINKING ABOUT THE LAST TIME YOU HAD CHIPOTLE, DID YOU...

Posed to Chipotle customers that visited in the past year.