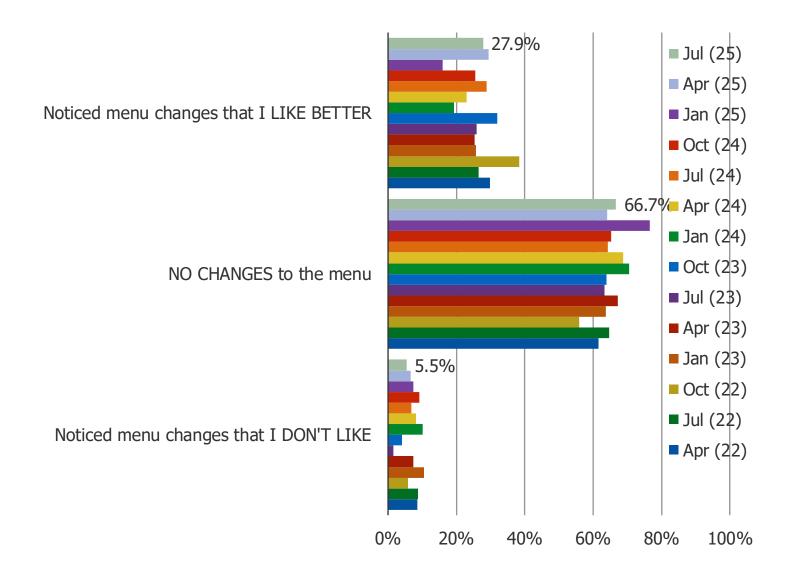

#### HAVE YOU NOTICED ANY MENU CHANGES RECENTLY AT CHIPOTLE?

HAVE YOU NOTICED ANY CHANGES TO MENU PRICES AT CHIPOTLE RECENTLY?