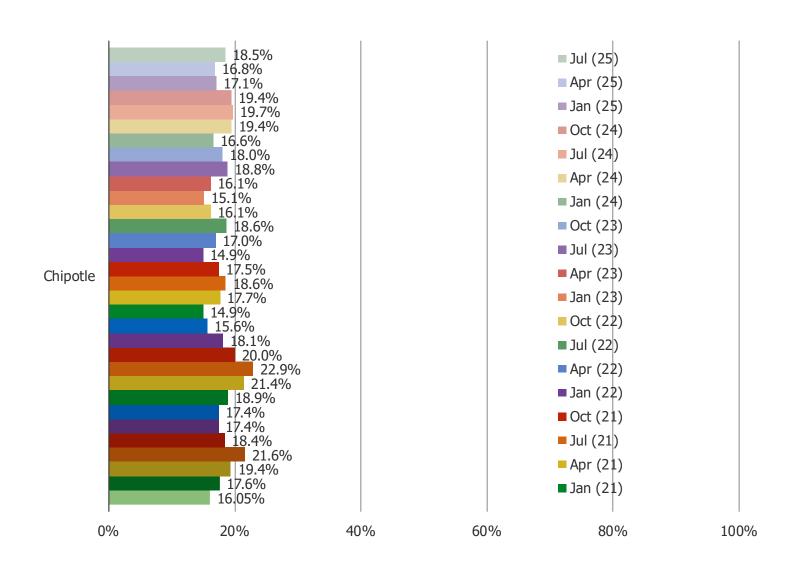

# DO YOU USE CHIPOTLE REGULARLY OR OCCASIONALLY FOR IN-RESTAURANT DINING OR TAKEOUT/DELIVERY? (% YES)

Posed to all respondents.