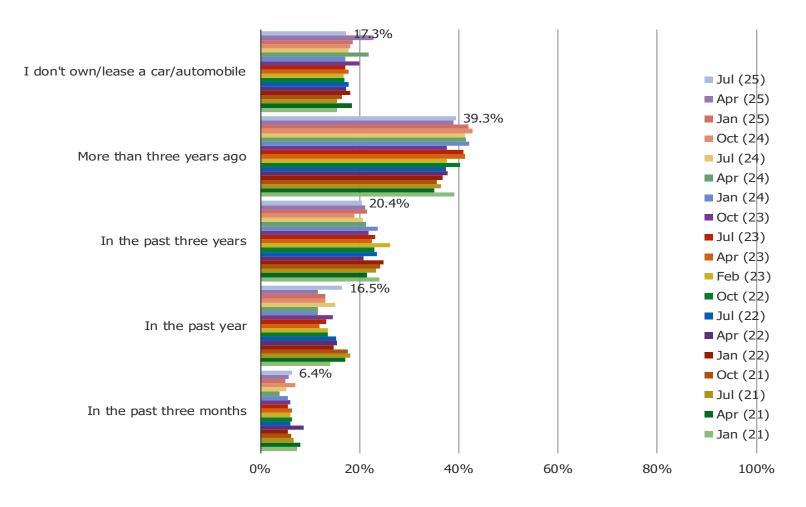

tical affiliation...



IF YOU LEARNED TESLA PERFECTED AUTONOMOUS DRIVING TO THE POINT WHERE IT WAS SAFER THAN HUMANS DRIVING AND THEY WERE THE ONLY COMPANY WHO COULD OFFER SUCH A CAPABILITY... WHICH OF THE FOLLOWING WOULD BEST DESCRIBE YOU...

Posed to all respondents.





Why?

IF YOU HAD THE OPTION TO ADD FULL SELF DRIVING CAPABILITIES TO YOUR VEHICLE, WHICH WOULD YOU FIND MORE ATTRACTIVE?

### Posed to all respondents.



### WHAT IS THE PRIMARY REASON FOR WHY YOU ARE NOT MORE LIKELY TO CHOOSE AN ELECTRIC VEHICLE?

Posed to all respondents who are likely to purchase a gas vehicle for their next vehicle (N = 503)



## AUTOS AND EVS

FOR PERSONAL USE ONLY-DO NOT FORWARD OR REDISTRIBUTE

### WHEN IS THE LAST TIME YOU PURCHASED OR LEASED A CAR/AUTOMOBILE?

### Posed to all respondents.



### WHEN ARE YOU MOST LIKELY TO PURCHASE OR LEASE A VEHICLE NEXT?

### Posed to all respondents.



### THINKING ABOUT THE NEXT VEHICLE YOU WILL PURCHASE OR LEASE, IS IT MORE LIKELY TO BE:

Posed to all respondents who have plans to purchase or lease a vehicle.



Cross-tabbing the data above...



### WHICH OF THE FOLLOWING DO YOU CURRENTLY OWN IN YOUR HOUSEHOLD? (SELECT ALL THAT APPLY)



### Posed to all respondents

### WHICH IS YOUR MOST PREFERRED TYPE OF VEHICLE TO OWN/LEASE?

### Posed to all respondents



Cross-tabbing the data above...



### DO YOU CURRENTLY OWN/LEASE ONE OR MORE AUTOS THAT HAVE THE FOLLOWING FEATURES?



#### IN YOUR OPINION, HOW AUTONOMOUS WOULD THE IDEAL CAR/AUTOMOBILE BE?



# IF YOU WERE LOOKING TO GET A NEW CAR, HOW IMPORTANT WOULD IT BE FOR THE CAR TO B