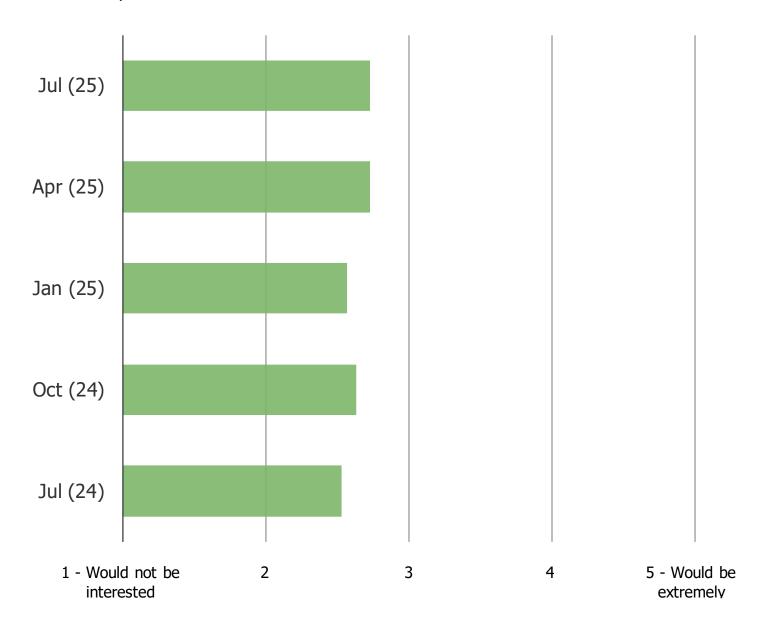

Posed to all respondents who own or lease a vehicle.

IF AUTONOMOUS DRIVING COULD BE PERFECTED TO THE POINT WHERE IT WAS SAFER THAN HUMANS DRIVING, HOW MUCH INTEREST WOULD YOU HAVE IN HAVING A VEHICLE THAT COULD FULLY DRIVE ITSELF?