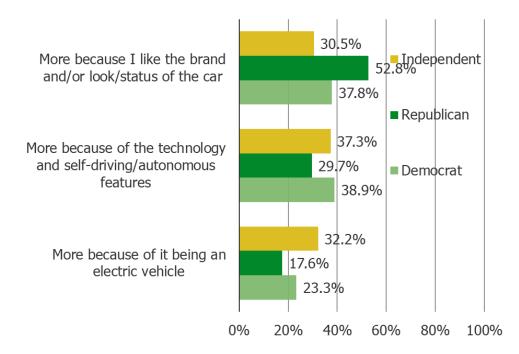

### WHAT IS THE PRIMARY REASON THAT YOU WOULD BE INTERESTED IN GETTING A TESLA?

Posed to respondents who own/lease a car and have interest in getting a Tesla.

Cross-tabbing the above data...