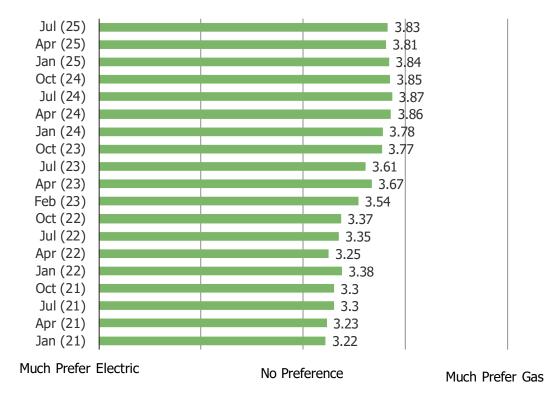

### IF YOU WERE LOOKING TO GET A NEW CAR/AUTOMOBILE, WHICH WOULD YOU PREFER TO GET?

Posed to respondents who own/lease a car.

### Cross-tabbing the data above...