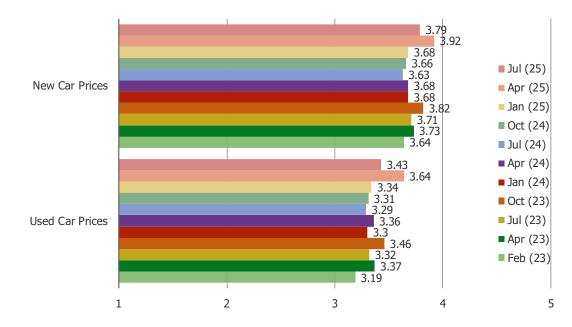

### OVER THE NEXT 12 MONTHS, ARE YOU EXPECTING THE FOLLOWING TO CHANGE?

Posed to all respondents who have plans to purchase or lease a vehicle in the future.

Prices Will Significantly Decrease

### Prices Will Significantly Increase