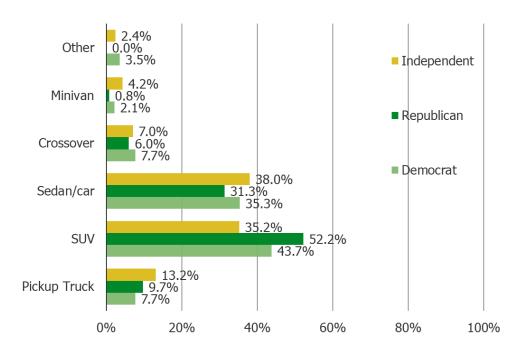

### WHICH IS YOUR MOST PREFERRED TYPE OF VEHICLE TO OWN/LEASE?

### Posed to all respondents

Cross-tabbing the data above...