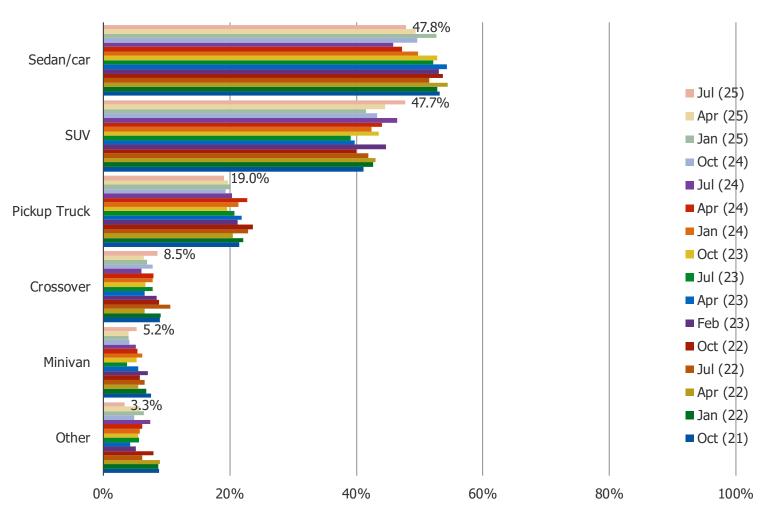

### WHICH TYPES OF AUTOMOBILE WOULD YOU BE MOST LIKELY TO PURCHASE/LEASE IN THE NEXT SIX MONTHS?

Respondents who replied yes or maybe about buying a new vehicle in the next 6 months.

turnerurnerurnerurterer