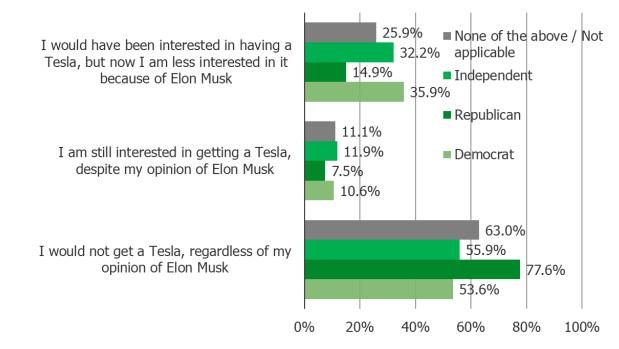

Posed to respondents who said they have a positive opinion of Elon Musk

Posed to respondents who said they have a positive opinion of Elon Musk, cross-tabbed by political affiliation...

IF YOU LEARNED TESLA PERFECTED AUTONOMOUS DRIVING TO THE POINT WHERE IT WAS SAFER THAN HUMANS DRIVING AND THEY WERE THE ONLY COMPANY WHO COULD OFFER SUCH A CAPABILITY... WHICH OF THE FOLLOWING WOULD BEST DESCRIBE YOU...