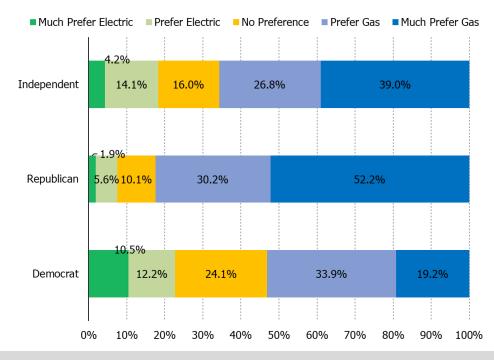

### IF YOU WERE LOOKING TO GET A NEW CAR/AUTOMOBILE, WHICH WOULD YOU PREFER TO GET?

Posed to respondents who own/lease a car.

### Cross-tabbing the data above...