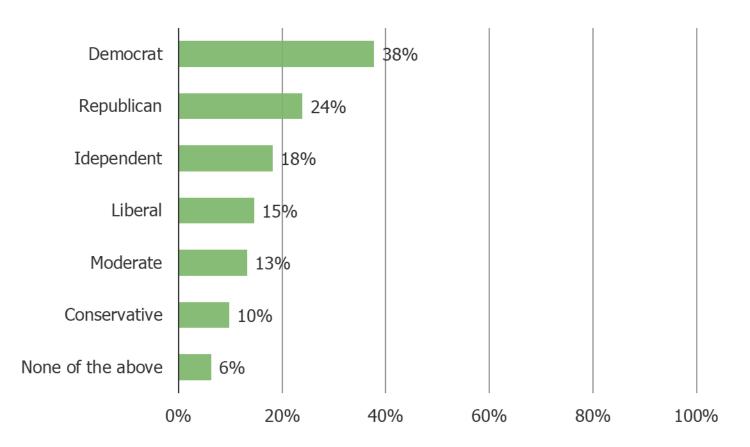

Posed to all respondents.

WHAT IS YOUR OVERALL OPINION OF ELON MUSK?

Posed to all respondents.

TESLA OWNERS: WHICH OF THE FOLLOWING DESCRIBES YOUR POLITICAL AFFILIATION?

Posed to all respondents, cross-tabbed by political affiliation.