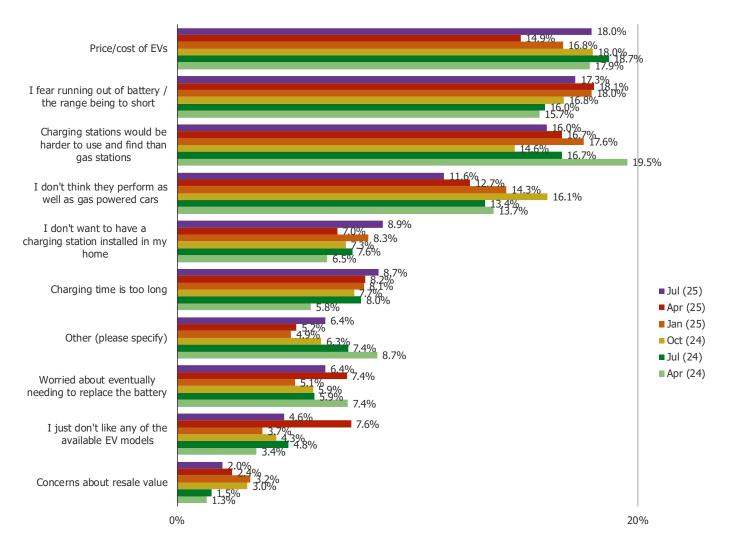

### WHAT IS THE PRIMARY REASON FOR WHY YOU ARE NOT MORE LIKELY TO CHOOSE AN ELECTRIC VEHICLE?

Posed to all respondents who are likely to purchase a gas vehicle for their next vehicle (N = 503)