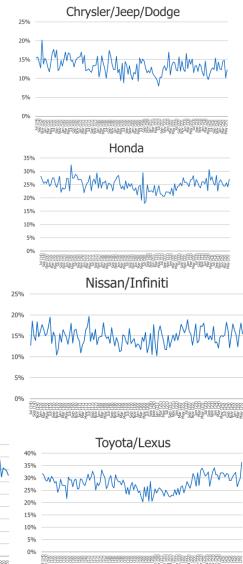

### IF PRICE WAS NO OBJECT, WHICH OF THE FOLLOWING BRANDS WOULD YOU MOST DESIRE TO GET?