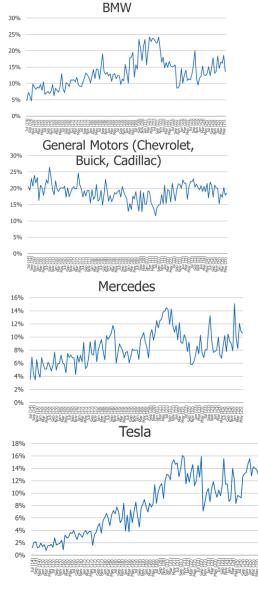

### IF PRICE WAS NO OBJECT, WHICH OF THE FOLLOWING BRANDS WOULD YOU MOST DESIRE TO GET?