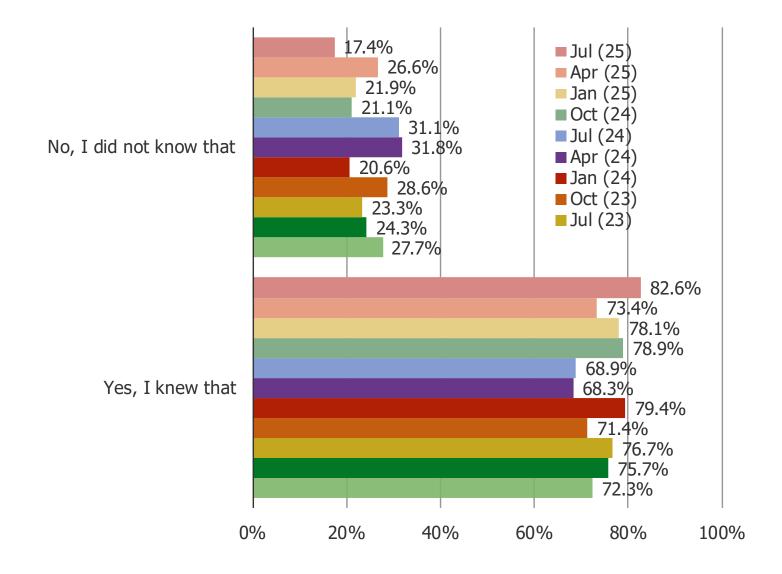

### July 2025

DID YOU KNOW THAT YOU CAN GET A TAX CREDIT WHEN PURCHASING SOME ELECTRIC VEHICLES THAT QUALIFY FOR THE CREDIT?

Posed to all respondents who have plans to purchase or lease a vehicle in the future and would likely go with an electric vehicle.