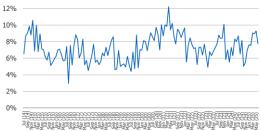

### IF PRICE WAS NO OBJECT, WHICH OF THE FOLLOWING BRANDS WOULD YOU MOST DESIRE TO GET?