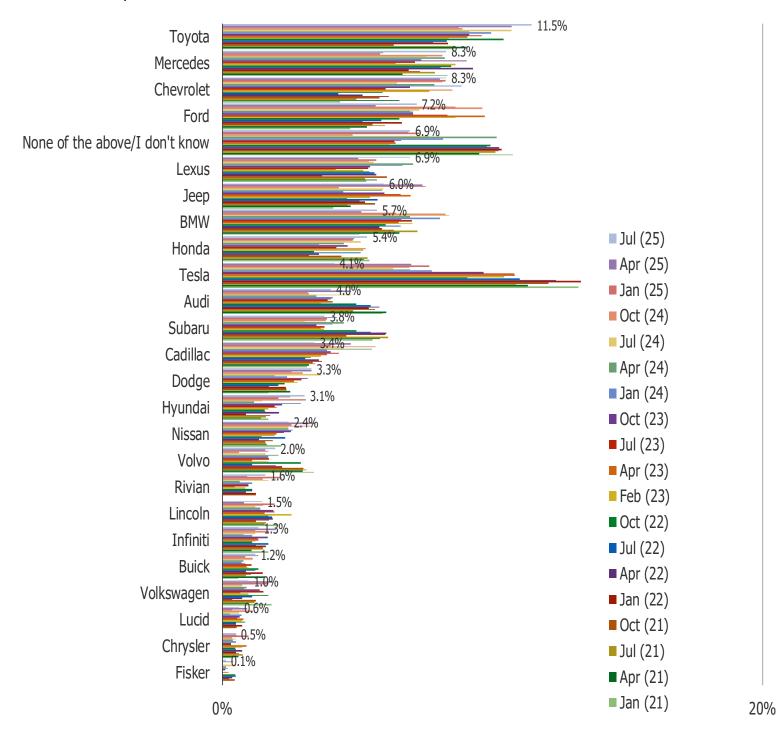

### IF PRICE WAS NO OBJECT, WHICH OF THE FOLLOWING BRANDS WOULD YOU MOST DESIRE TO GET?