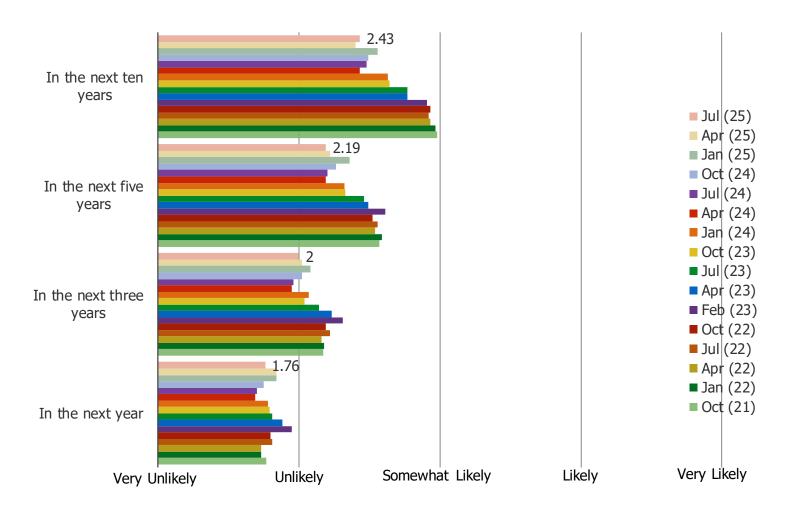

hicle.



Cross-tabbing the data above...



### WHICH OF THE FOLLOWING DO YOU CURRENTLY OWN IN YOUR HOUSEHOLD? (SELECT ALL THAT APPLY)



### Posed to all respondents

### WHICH IS YOUR MOST PREFERRED TYPE OF VEHICLE TO OWN/LEASE?

### Posed to all respondents



Cross-tabbing the data above...



### DO YOU CURRENTLY OWN/LEASE ONE OR MORE AUTOS THAT HAVE THE FOLLOWING FEATURES?



#### IN YOUR OPINION, HOW AUTONOMOUS WOULD THE IDEAL CAR/AUTOMOBILE BE?



# IF YOU WERE LOOKING TO GET A NEW CAR, HOW IMPORTANT WOULD IT BE FOR THE CAR TO BE AVAILABLE IN ELECTRIC?



### IF YOU WERE LOOKING TO GET A NEW CAR/AUTOMOBILE, WHICH WOULD YOU PREFER TO GET?

Posed to respondents who own/lease a car.



### Cross-tabbing the data above...



### HOW LIKELY ARE YOU OWN OR LEASE AN ELECTRIC VEHICLE...



### IF YOU WERE TO PURCHASE OR LEASE AN ELECTRIC VEHICLE, WOULD YOU PREFER...



IF YOU WERE LOOKING TO GET A NEW CAR, HOW IMPORTANT WOULD IT BE FOR THE CAR TO HAVE SELF-DRIVING OR AUTONOMOUS DRIVING FEATURES?

Posed to respondents who own/lease a car.



Not At All Important

Somewhat Important

Very Important

TO WHAT EXTENT DO YOU AGREE: "IT WOULD BE WORTH IT TO SPEND MORE ON A CAR/AUTO IN ORDER FOR IT TO HAVE SELF-DRIVING/AUTONOMOUS CAPABILITIES"



### HOW WOULD YOU RATE HOW SAFE THE FOLLOWING ARE?



# HOW MUCH INTEREST DO YOU HAVE IN GETTING A CAR/AUTO FROM THE FOLLOWING AT SOME POINT IN THE FUTURE?

Posed to respondents who own/lease a car.



1- 11 scale in which 1 = no interest and 11 = very strong interest.

### WHAT IS THE PRIMARY REASON THAT YOU WOULD BE INTERESTED IN GETTIN