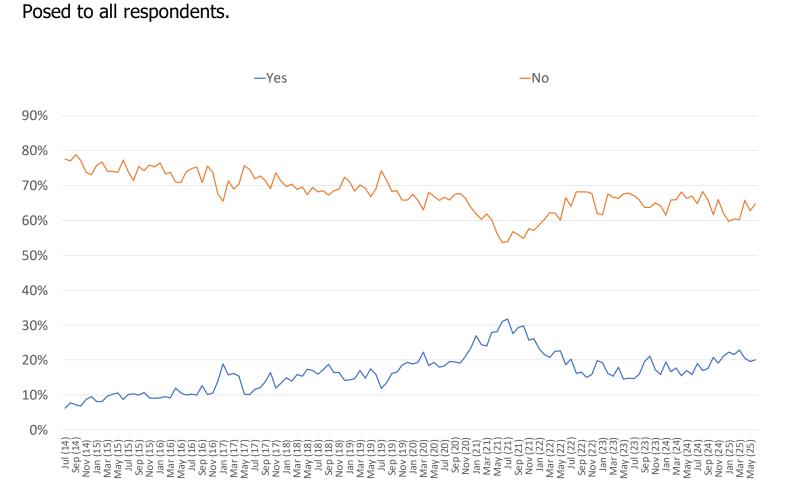

EXTENT DO YOU AGREE: "IT WOULD BE WORTH IT TO SPEND MORE ON A CAR/AUTO IN ORDER FOR IT TO HAVE SELF-DRIVING/AUTONOMOUS CAPABILITIES"



### HOW WOULD YOU RATE HOW SAFE THE FOLLOWING ARE?



# HOW MUCH INTEREST DO YOU HAVE IN GETTING A CAR/AUTO FROM THE FOLLOWING AT SOME POINT IN THE FUTURE?

Posed to respondents who own/lease a car.



1- 11 scale in which 1 = no interest and 11 = very strong interest.

### WHAT IS THE PRIMARY REASON THAT YOU WOULD BE INTERESTED IN GETTING A TESLA?

Posed to respondents who own/lease a car and have interest in getting a Tesla.



Cross-tabbing the above data...



### IF PRICE WAS NO OBJECT, WHICH OF THE FOLLOWING BRANDS WOULD YOU MOST DESIRE TO GET?



## MONTHLY AUTO TRACKER QUESTIONS

### DO YOU PLAN TO PURCHASE/LEASE A VEHICLE IN THE NEXT SIX MONTHS?



#### FOR PERSONAL USE ONLY-DO NOT FORWARD OR REDISTRIBUTE

### WOULD YOU BE MORE LIKELY TO PURCHASE A NEW OR USED VEHICLE?

Posed to respondents who said yes or maybe when asked if they'll get a new vehicle in the next 6 months.



### WHICH TYPES OF AUTOMOBILE WOULD YOU BE MOST LIKELY TO PURCHASE/LEASE IN THE NEXT SIX MONTHS?

Respondents who replied yes or maybe about buying a new vehicle in the next 6 months.











turnerurnerurnerurterer

### OVER THE NEXT 12 MONTHS, ARE YOU EXPECTING THE FOLLOWING TO CHANGE?

Posed to all respondents who have plans to purchase or lease a vehicle in the future.



Prices Will Significantly Decrease

### Prices Will Significantly Increase

### July 2025



DID YOU KNOW THAT YOU CAN GET A TAX CREDIT WHEN PURCHASING SOME ELECTRIC VEHICLES THAT QUAL