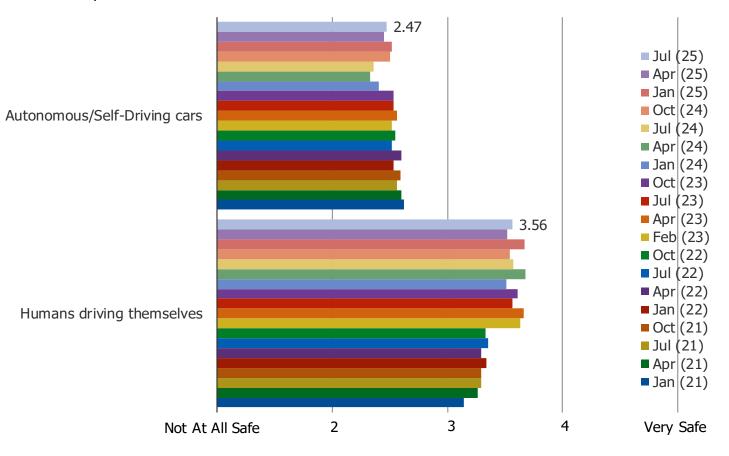

NT WOULD IT BE FOR THE CAR TO BE AVAILABLE IN ELECTRIC?



### IF YOU WERE LOOKING TO GET A NEW CAR/AUTOMOBILE, WHICH WOULD YOU PREFER TO GET?

Posed to respondents who own/lease a car.



### Cross-tabbing the data above...



### HOW LIKELY ARE YOU OWN OR LEASE AN ELECTRIC VEHICLE...



### IF YOU WERE TO PURCHASE OR LEASE AN ELECTRIC VEHICLE, WOULD YOU PREFER...



IF YOU WERE LOOKING TO GET A NEW CAR, HOW IMPORTANT WOULD IT BE FOR THE CAR TO HAVE SELF-DRIVING OR AUTONOMOUS DRIVING FEATURES?

Posed to respondents who own/lease a car.



Not At All Important

Somewhat Important

Very Important

TO WHAT EXTENT DO YOU AGREE: "IT WOULD BE WORTH IT TO SPEND MORE ON A CAR/AUTO IN ORDER FOR IT TO HAVE SELF-DRIVING/AUTONOMOUS CAPABILITIES"



### HOW WOULD YOU RATE HOW SAFE THE FOLLOWING ARE?



# HOW MUCH INTEREST DO YOU HAVE IN GETTING A CAR/AUTO FROM THE FOLLOWING AT SOME POINT IN THE FUTURE?

Posed to respondents who own/lease a car.



1- 11 scale in which 1 = no interest and 11 = very strong interest.

### WHAT IS THE PRIMARY REASON THAT YOU WOULD BE INTERESTED IN GETTING A TESLA?

Posed to respondents who own/lease a car and have interest in getting a Tesla.



Cross-tabbing the above data...



### IF PRICE WAS NO OBJECT, WHICH OF THE FOLLOWING BRANDS WOULD YOU MOST DESIRE TO GET?



## MONTHLY AUTO TRACKER QUESTIONS

### DO YOU PLAN TO PURCHASE/LEASE A VEHICLE IN THE NEXT SIX MONTHS?



#### FOR PERSONAL USE ONLY-DO NOT FORWARD OR REDISTRIBUTE

### WOULD YOU BE MORE LIKELY TO PURCHASE A NEW OR USED VEHICLE?

Posed to respondents who said yes or maybe when asked if they'