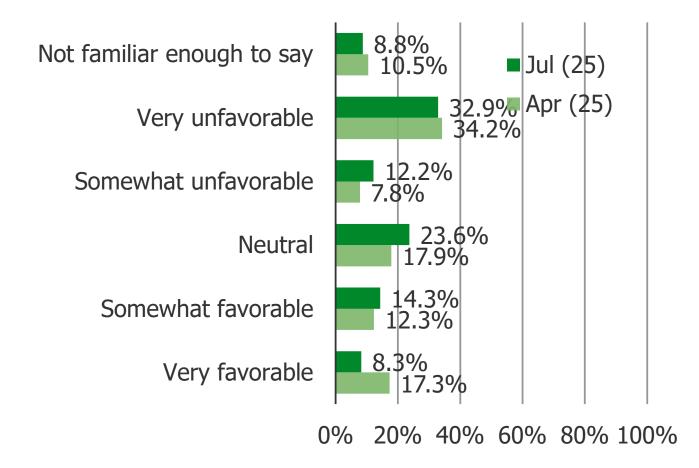

Posed to all respondents.

WHAT IS YOUR OVERALL OPINION OF ELON MUSK?

Posed to all respondents.

TESLA OWNERS: WHICH OF THE FOLLOWING DESCRIBES YOUR POLITICAL AFFILIATION?

Posed to all respondents, cross-tabbed by political affiliation.

### WHAT IS YOUR OVERALL OPINION OF ELON MUSK?

Posed to all respondents, cross-tabbed by political affiliation.

YOU MENTIONED THAT YOU HAVE AN UNFAVORABLE OPINION OF ELON MUSK. WHICH OF THE FOLLOWING BEST DESCRIBES YOU...