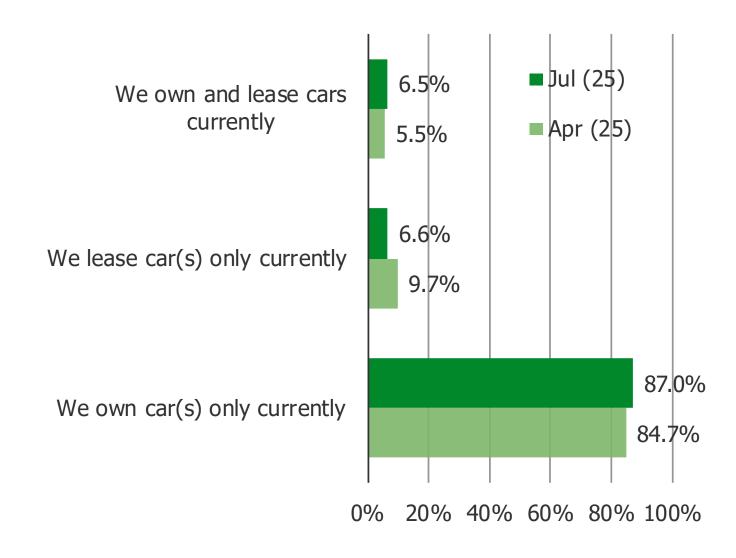

### WHICH OF THE FOLLOWING DO YOU CURRENTLY OWN IN YOUR HOUSEHOLD? (SELECT ALL THAT APPLY)

### Posed to all respondents