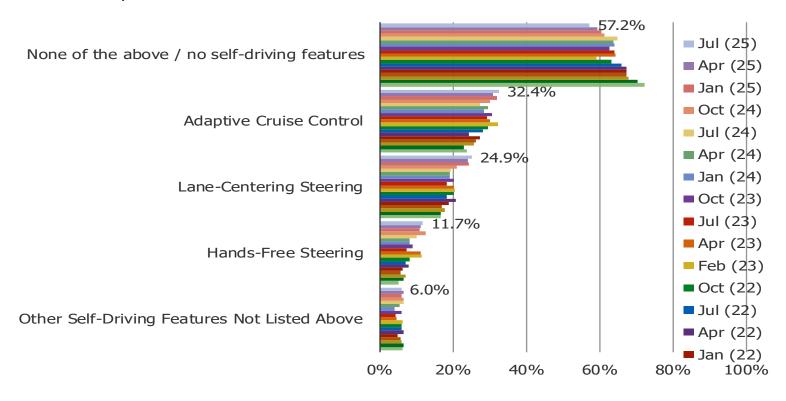

### DO YOU CURRENTLY OWN/LEASE ONE OR MORE AUTOS THAT HAVE THE FOLLOWING FEATURES?