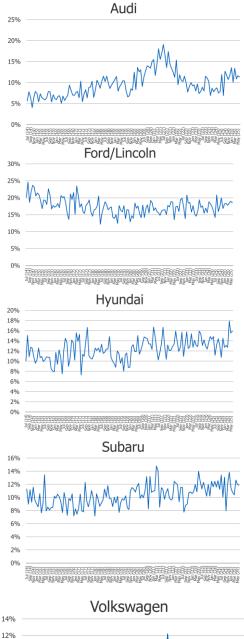

### IF PRICE WAS NO OBJECT, WHICH OF THE FOLLOWING BRANDS WOULD YOU MOST DESIRE TO GET?