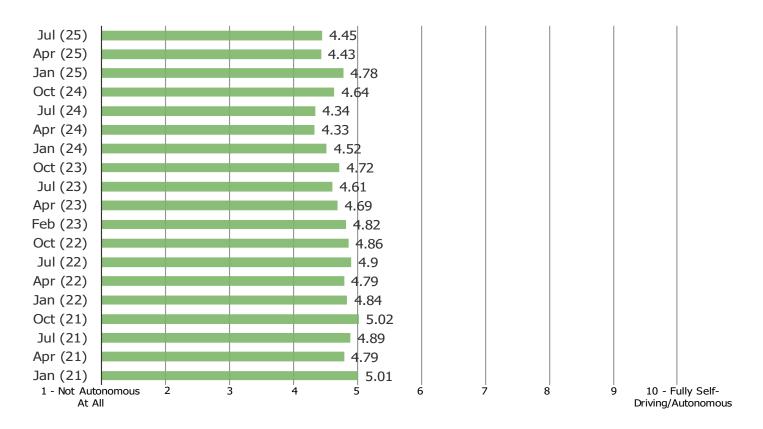

LAST TIME YOU PURCHASED OR LEASED A CAR/AUTOMOBILE?

### Posed to all respondents.



### WHEN ARE YOU MOST LIKELY TO PURCHASE OR LEASE A VEHICLE NEXT?

### Posed to all respondents.



### THINKING ABOUT THE NEXT VEHICLE YOU WILL PURCHASE OR LEASE, IS IT MORE LIKELY TO BE:

Posed to all respondents who have plans to purchase or lease a vehicle.



Cross-tabbing the data above...



### WHICH OF THE FOLLOWING DO YOU CURRENTLY OWN IN YOUR HOUSEHOLD? (SELECT ALL THAT APPLY)



### Posed to all respondents

### WHICH IS YOUR MOST PREFERRED TYPE OF VEHICLE TO OWN/LEASE?

### Posed to all respondents



Cross-tabbing the data above...



### DO YOU CURRENTLY OWN/LEASE ONE OR MORE AUTOS THAT HAVE THE FOLLOWING FEATURES?



#### IN YOUR OPINION, HOW AUTONOMOUS WOULD THE IDEAL CAR/AUTOMOBILE BE?



# IF YOU WERE LOOKING TO GET A NEW CAR, HOW IMPORTANT WOULD IT BE FOR THE CAR TO BE AVAILABLE IN ELECTRIC?



### IF YOU WERE LOOKING TO GET A NEW CAR/AUTOMOBILE, WHICH WOULD YOU PREFER TO GET?

Posed to respondents who own/lease a car.



### Cross-tabbing the data above...



### HOW LIKELY ARE YOU OWN OR LEASE AN ELECTRIC VEHICLE...



### IF YOU WERE TO PURCHASE OR LEASE AN ELECTRIC VEHICLE, WOULD YOU PREFER...



IF YOU WERE LOOKING TO GET A NEW CAR, HOW IMPORTANT WOULD IT BE FOR THE CAR TO HAVE SELF-DRIVING OR AUTONOMOUS DRIVING FEATURES?

Posed to respondents who own/lease a car.



Not At All Important

Somewhat Important

Very Important

TO WHAT EXTENT DO YOU AGREE: "IT WOULD BE WORTH IT TO SPEND MORE ON A CAR/AUTO IN ORDER FOR IT TO HAVE SELF-DRIVING/AUTONOMOUS CAPABILITIES"