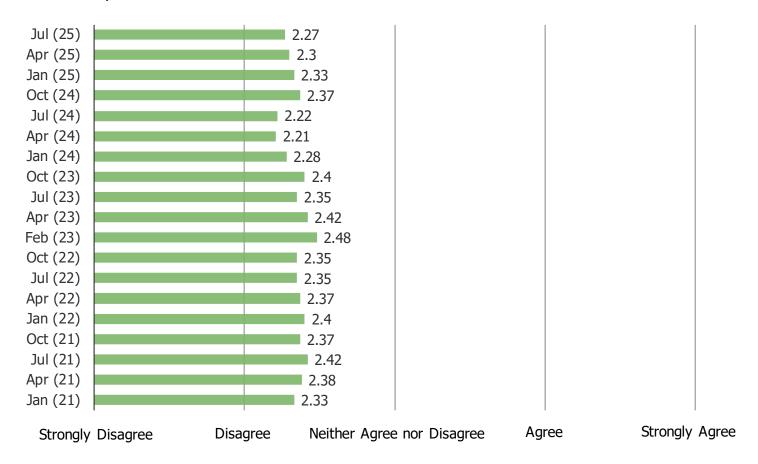

Posed to respondents who own/lease a car.

Not At All Important

Somewhat Important

Very Important

TO WHAT EXTENT DO YOU AGREE: "IT WOULD BE WORTH IT TO SPEND MORE ON A CAR/AUTO IN ORDER FOR IT TO HAVE SELF-DRIVING/AUTONOMOUS CAPABILITIES"