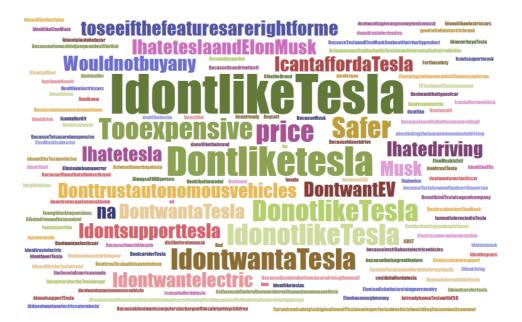

### WHAT IS THE PRIMARY REASON FOR WHY YOU ARE NOT MORE LIKELY TO CHOOSE AN ELECTRIC VEHICLE?

Posed to all respondents who are likely to purchase a gas vehicle for their next vehicle (N = 503)