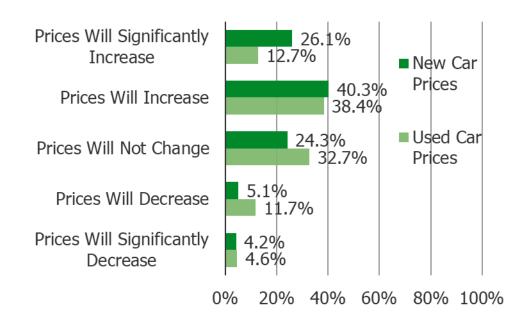

### OVER THE NEXT 12 MONTHS, ARE YOU EXPECTING THE FOLLOWING TO CHANGE?

Posed to all respondents who have plans to purchase or lease a vehicle in the future.

Prices Will Significantly Decrease

### Prices Will Significantly Increase