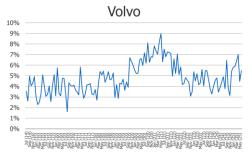

### IF PRICE WAS NO OBJECT, WHICH OF THE FOLLOWING BRANDS WOULD YOU MOST DESIRE TO GET?