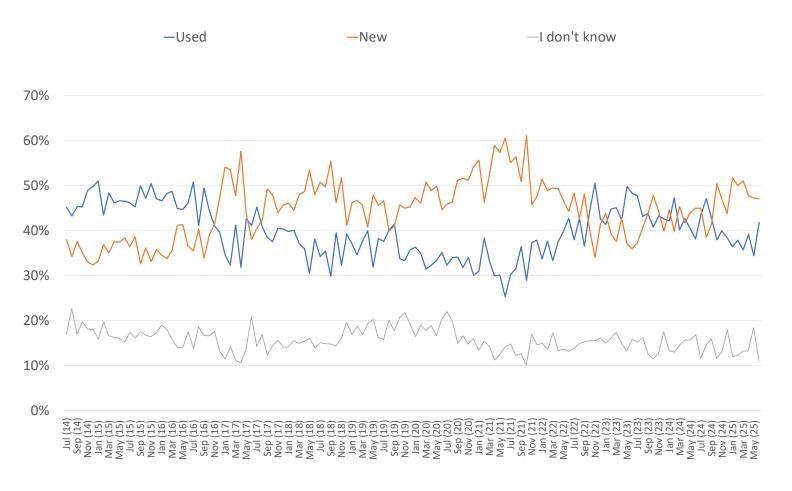

### WOULD YOU BE MORE LIKELY TO PURCHASE A NEW OR USED VEHICLE?

Posed to respondents who said yes or maybe when asked if they'll get a new vehicle in the next 6 months.