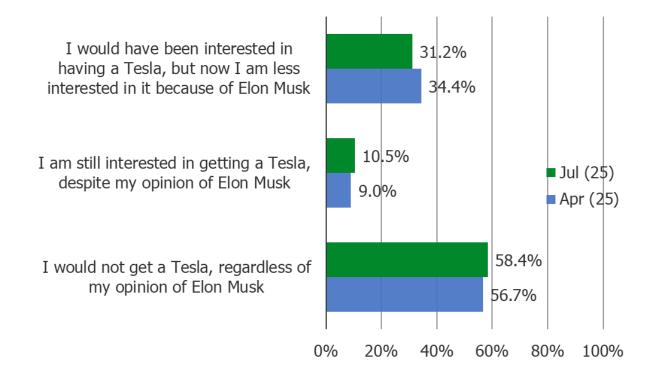

Posed to respondents who said they have a positive opinion of Elon Musk

Posed to respondents who said they have a positive opinion of Elon Musk, cross-tabbed by political affiliation...

IF YOU LEARNED TESLA PERFECTED AUTONOMOUS DRIVING TO THE POINT WHERE IT WAS SAFER THAN HUMANS DRIVING AND THEY WERE THE ONLY COMPANY WHO COULD OFFER SUCH A CAPABILITY... WHICH OF THE FOLLOWING WOULD BEST DESCRIBE YOU...