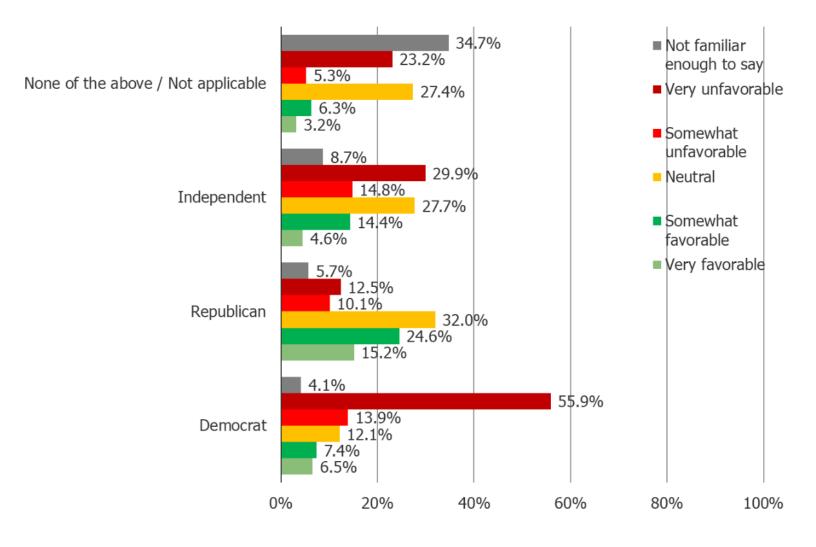

### WHAT IS YOUR OVERALL OPINION OF ELON MUSK?

Posed to all respondents, cross-tabbed by political affiliation.

YOU MENTIONED THAT YOU HAVE AN UNFAVORABLE OPINION OF ELON MUSK. WHICH OF THE FOLLOWING BEST DESCRIBES YOU...