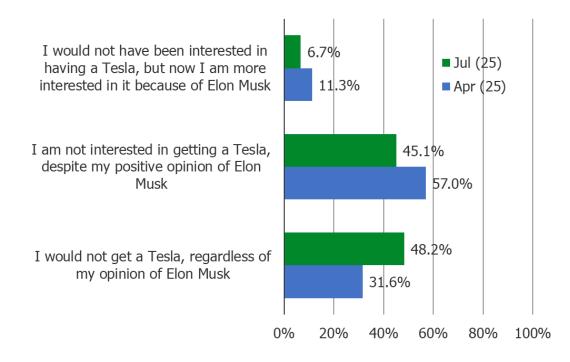

Posed to respondents who said they have a positive opinion of Elon Musk

Posed to respondents who said they have a positive opinion of Elon Musk, cross-tabbed by political affiliation...

IF YOU LEARNED TESLA PERFECTED AUTONOMOUS DRIVING TO THE POINT WHERE IT WAS SAFER THAN HUMANS DRIVING AND THEY WERE THE ONLY COMPANY WHO COULD OFFER SUCH A CAPABILITY... WHICH OF THE FOLLOWING WOULD BEST DESCRIBE YOU...