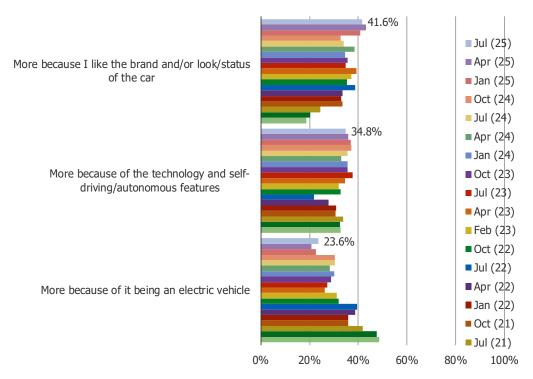

### WHAT IS THE PRIMARY REASON THAT YOU WOULD BE INTERESTED IN GETTING A TESLA?

Posed to respondents who own/lease a car and have interest in getting a Tesla.

Cross-tabbing the above data...