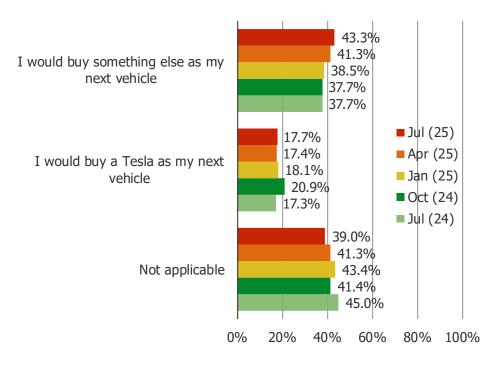

### THINKING ABOUT THE NEXT VEHICLE YOU WILL PURCHASE OR LEASE, IS IT MORE LIKELY TO BE:

Posed to all respondents who have plans to purchase or lease a vehicle.

Cross-tabbing the data above...