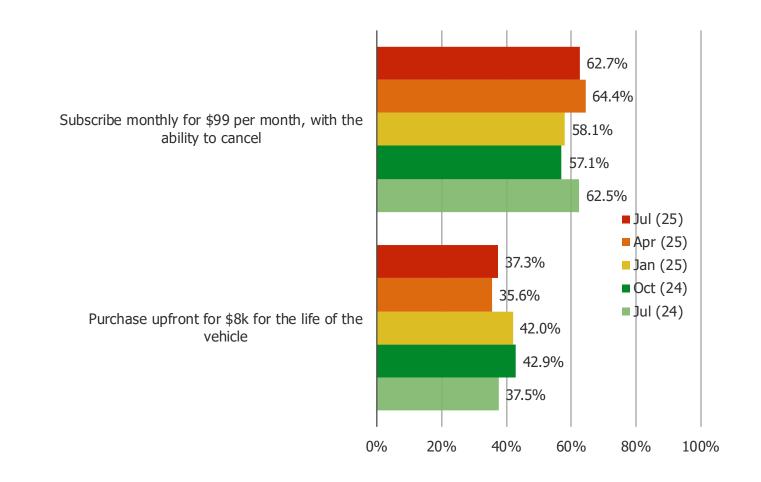

### IF YOU WERE TO PURCHASE OR LEASE AN ELECTRIC VEHICLE, WOULD YOU PREFER...

IF YOU WERE LOOKING TO GET A NEW CAR, HOW IMPORTANT WOULD IT BE FOR THE CAR TO HAVE SELF-DRIVING OR AUTONOMOUS DRIVING FEATURES?