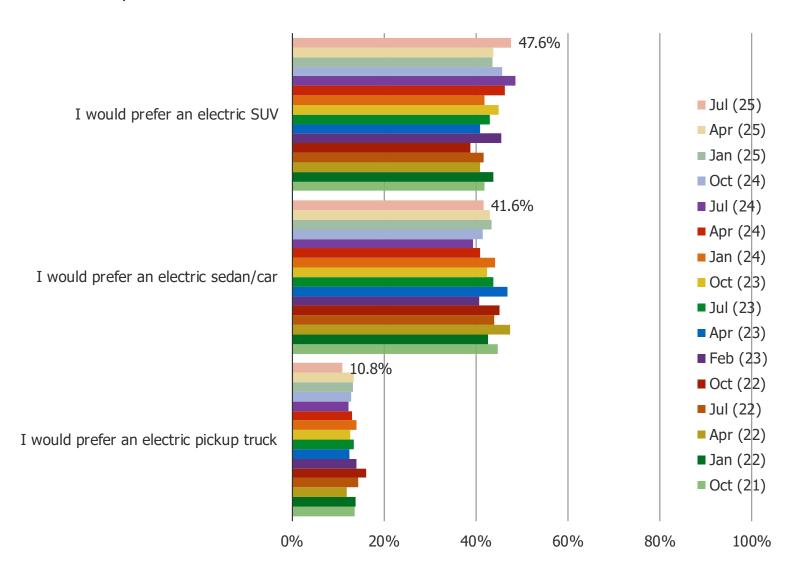

### IF YOU WERE TO PURCHASE OR LEASE AN ELECTRIC VEHICLE, WOULD YOU PREFER...

IF YOU WERE LOOKING TO GET A NEW CAR, HOW IMPORTANT WOULD IT BE FOR THE CAR TO HAVE SELF-DRIVING OR AUTONOMOUS DRIVING FEATURES?