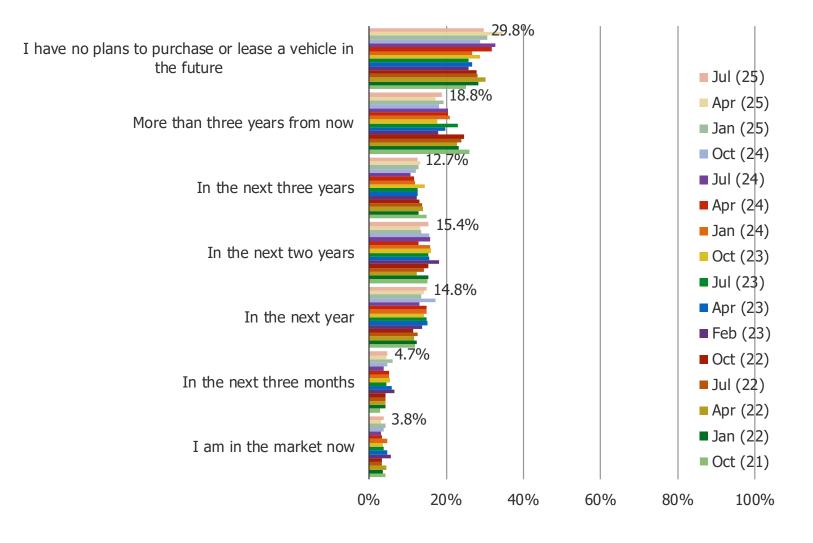

SAFER THAN HUMANS DRIVING AND THEY WERE THE ONLY COMPANY WHO COULD OFFER SUCH A CAPABILITY... WHICH OF THE FOLLOWING WOULD BEST DESCRIBE YOU...

Posed to all respondents.





Why?

IF YOU HAD THE OPTION TO ADD FULL SELF DRIVING CAPABILITIES TO YOUR VEHICLE, WHICH WOULD YOU FIND MORE ATTRACTIVE?

### Posed to all respondents.



### WHAT IS THE PRIMARY REASON FOR WHY YOU ARE NOT MORE LIKELY TO CHOOSE AN ELECTRIC VEHICLE?

Posed to all respondents who are likely to purchase a gas vehicle for their next vehicle (N = 503)



## AUTOS AND EVS

FOR PERSONAL USE ONLY-DO NOT FORWARD OR REDISTRIBUTE

### WHEN IS THE LAST TIME YOU PURCHASED OR LEASED A CAR/AUTOMOBILE?

### Posed to all respondents.



### WHEN ARE YOU MOST LIKELY TO PURCHASE OR LEASE A VEHICLE NEXT?

### Posed to all respondents.



### THINKING ABOUT THE NEXT VEHICLE YOU WILL PURCHASE OR LEASE, IS IT MORE LIKELY TO BE:

Posed to all respondents who have plans to purchase or lease a vehicle.



Cross-tabbing the data above...



### WHICH OF THE FOLLOWING DO YOU CURRENTLY OWN IN YOUR HOUSEHOLD? (SELECT ALL THAT APPLY)



### Posed to all respondents

### WHICH IS YOUR MOST PREFERRED TYPE OF VEHICLE TO OWN/LEASE?

### Posed to all respondents



Cross-tabbing the data above...



### DO YOU CURRENTLY OWN/LEASE ONE OR MORE AUTOS THAT HAVE THE FOLLOWING FEATURES?



#### IN YOUR OPINION, HOW AUTONOMOUS WOULD THE IDEAL CAR/AUTOMOBILE BE?



# IF YOU WERE LOOKING TO GET A NEW CAR, HOW IMPORTANT WOULD IT BE FOR THE CAR TO BE AVAILABLE IN ELECTRIC?



### IF YOU WERE LOOKING TO GET A NEW CAR/AUTOMOBILE, WHICH WOULD YOU PRE