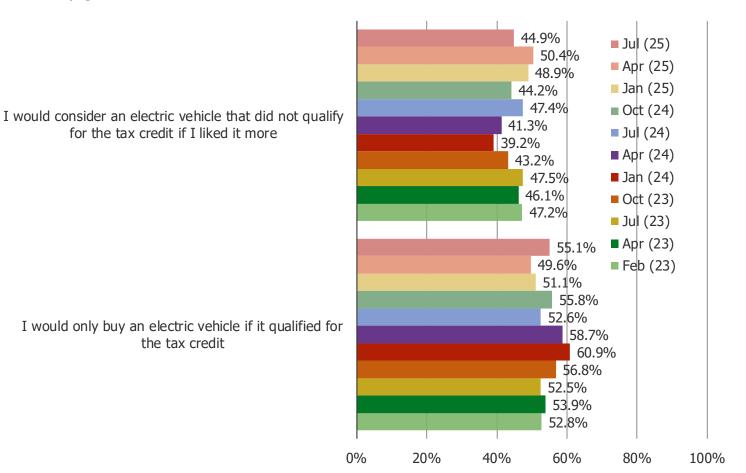

IF YOU WERE BUYING AN ELECTRIC VEHICLE TODAY, HOW IMPORTANT IT BE FOR YOU TO CHOOSE A VEHICLE THAT QUALIFIES FOR THE TAX CREDIT?

Posed to all respondents who have plans to purchase or lease a vehicle in the future and would likely go with an electric vehicle.