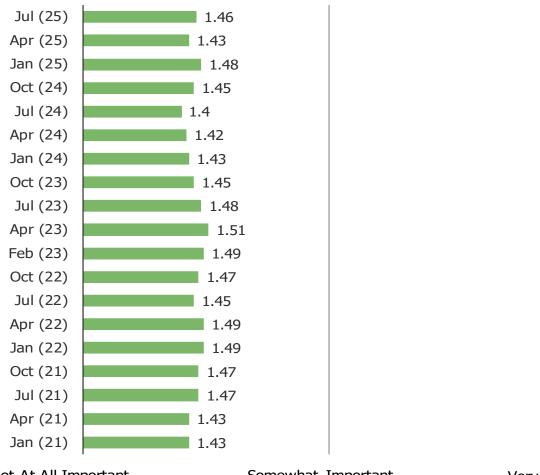

### IF YOU WERE TO PURCHASE OR LEASE AN ELECTRIC VEHICLE, WOULD YOU PREFER...

IF YOU WERE LOOKING TO GET A NEW CAR, HOW IMPORTANT WOULD IT BE FOR THE CAR TO HAVE SELF-DRIVING OR AUTONOMOUS DRIVING FEATURES?

Posed to respondents who own/lease a car.

Not At All Important

Somewhat Important

Very Important

TO WHAT EXTENT DO YOU AGREE: "IT WOULD BE WORTH IT TO SPEND MORE ON A CAR/AUTO IN ORDER FOR IT TO HAVE SELF-DRIVING/AUTONOMOUS CAPABILITIES"