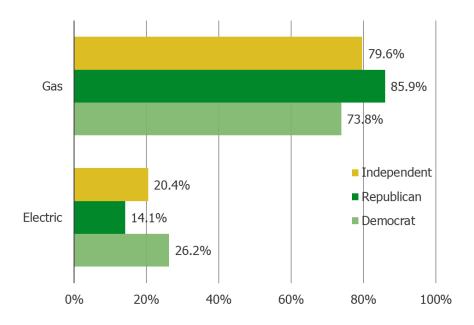

# IF YOU WERE LOOKING TO GET A NEW CAR, HOW IMPORTANT WOULD IT BE FOR THE CAR TO BE AVAILABLE IN ELECTRIC?