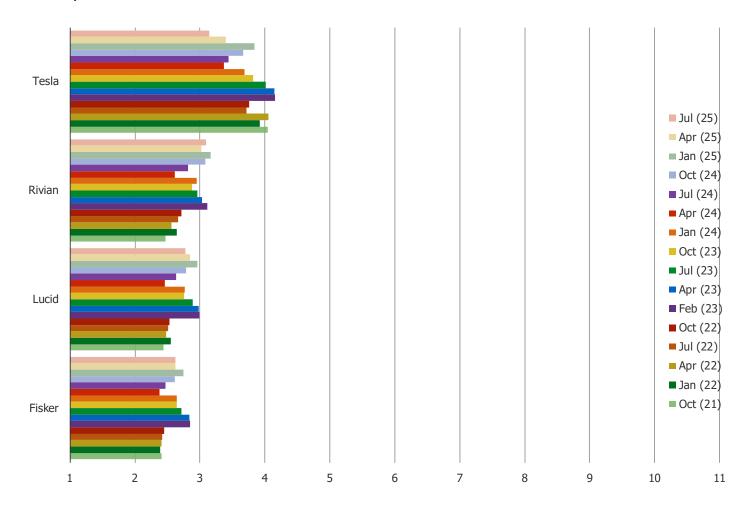

# HOW MUCH INTEREST DO YOU HAVE IN GETTING A CAR/AUTO FROM THE FOLLOWING AT SOME POINT IN THE FUTURE?

Posed to respondents who own/lease a car.

1- 11 scale in which 1 = no interest and 11 = very strong interest.

### WHAT IS THE PRIMARY REASON THAT YOU WOULD BE INTERESTED IN GETTING A TESLA?

Posed to respondents who own/lease a car and have interest in getting a Tesla.

Cross-tabbing the above data...