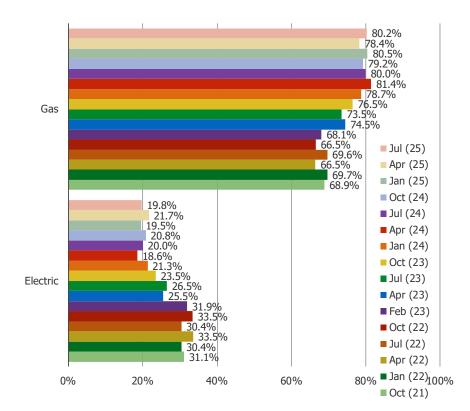

# IF YOU WERE LOOKING TO GET A NEW CAR, HOW IMPORTANT WOULD IT BE FOR THE CAR TO BE AVAILABLE IN ELECTRIC?