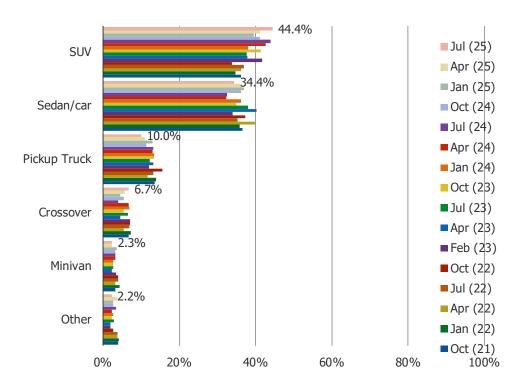

### IF YOU WERE LOOKING TO GET A NEW CAR/AUTOMOBILE, WHICH WOULD YOU PREFER TO GET?

Posed to respondents who own/lease a car.

### Cross-tabbing the data above...