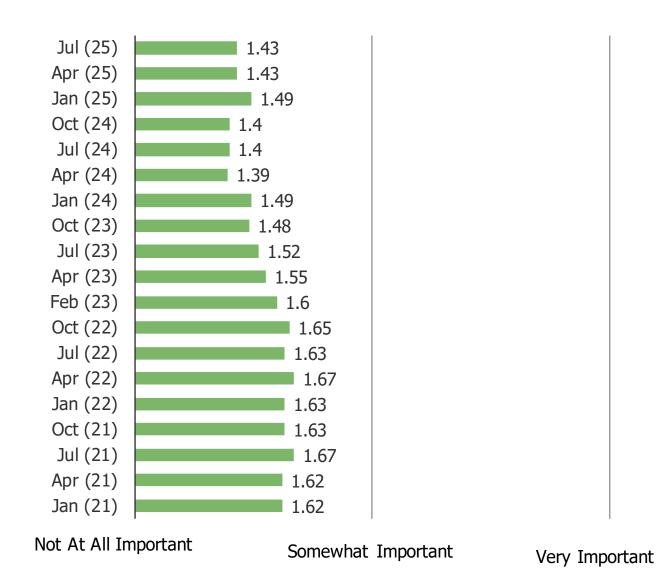

### IF YOU WERE TO PURCHASE OR LEASE AN ELECTRIC VEHICLE, WOULD YOU PREFER...

IF YOU WERE LOOKING TO GET A NEW CAR, HOW IMPORTANT WOULD IT BE FOR THE CAR TO HAVE SELF-DRIVING OR AUTONOMOUS DRIVING FEATURES?

Posed to respondents who own/lease a car.

Not At All Important

Somewhat Important

Very Important

TO WHAT EXTENT DO YOU AGREE: "IT WOULD BE WORTH IT TO SPEND MORE ON A CAR/AUTO IN ORDER FOR IT TO HAVE SELF-DRIVING/AUTONOMOUS CAPABILITIES"