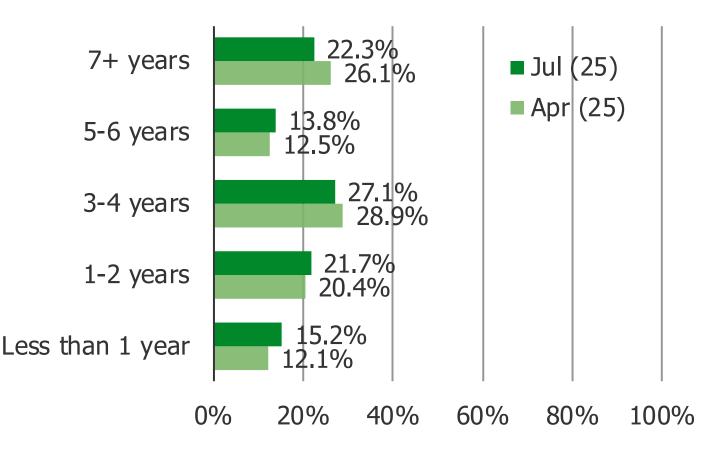

# **NEW QUESTIONS**

FOR PERSONAL USE ONLY-DO NOT FORWARD OR REDISTRIBUTE

WHICH OF THE FOLLOWING BEST DESCRIBES YOUR HOUSEHOLD...

Posed to all respondents who own or lease a vehicle.

FOR HOW LONG HAVE YOU OWNED YOUR PRIMARY CAR/VEHICLE?