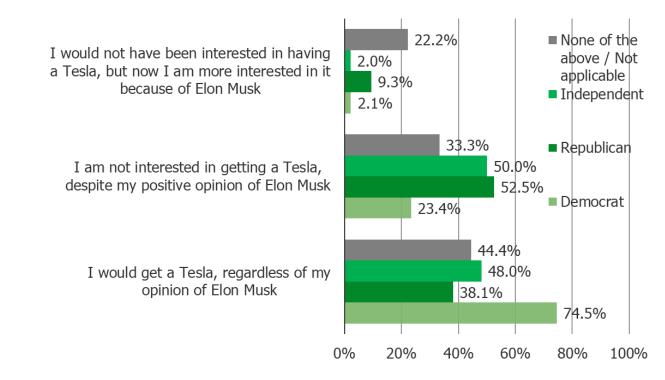

Posed to respondents who said they have a positive opinion of Elon Musk

Posed to respondents who said they have a positive opinion of Elon Musk, cross-tabbed by political affiliation...

IF YOU LEARNED TESLA PERFECTED AUTONOMOUS DRIVING TO THE POINT WHERE IT WAS SAFER THAN HUMANS DRIVING AND THEY WERE THE ONLY COMPANY WHO COULD OFFER SUCH A CAPABILITY... WHICH OF THE FOLLOWING WOULD BEST DESCRIBE YOU...